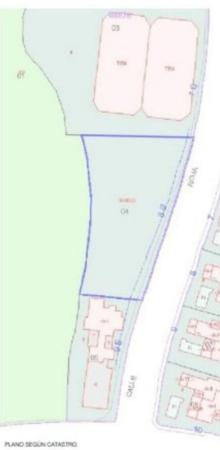

SUPERPOSICIÓN ESTIMADA DE PARCELA DEFINIDA EN PIGOU SIDBRE ORTOPOTO Y CARTOGRAFÍA CATASTRAL.

| ESTUDIOS PREVIOS DE RESIDENCIA DE ESTUDIANTES EN SUP-E-4 "DOS HERMANAS I", 29688, ESTEPONA, MÁLAGA |                                                                                                                                                                                             | PLANO PLANTA SÓTANO |       | I N | PL/00 | 'HOW. |
|----------------------------------------------------------------------------------------------------|---------------------------------------------------------------------------------------------------------------------------------------------------------------------------------------------|---------------------|-------|-----|-------|-------|
| cimo                                                                                               | METALES, ARMENT, MARAPHET VISIGE - Armadesia coloquesto e <sup>1</sup> 1,821 COA Mataga-<br>ciais Carrae Santa e <sup>2</sup> 2 4 5 Carrae - Mataga - Militari - and Allifornia and Armada. | ESCALA              | 1.290 | 1   | 11    | 1     |