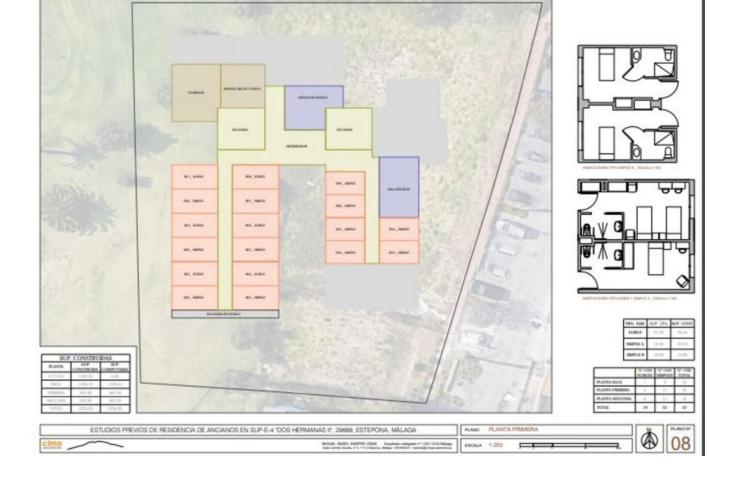

## Продажа - Участок - Estepona 1.750.000€

Estepona Участок

Located on a plot of 3,212 m2, this land is classified as sectorized and planned urbanizable land, with a specific designation as a Community Equipment Zone. Designed for social benefit, its utilization and use are intended for social facilities, offering extraordinary potential for the development of enriching projects. The maximum buildable surface of 3,212 m2 allows for the realization of an ambitious vision that has been carefully studied. This land has been considered for three possible uses, each of which has been meticulously planned: Senior Apartments: A proposal that includes assisted living units with a Day Center, fostering a safe and welcoming environment for the elderly. Geriatric Residence: Designed with a hospital focus, this option offers facilities that meet the highest standards of care and comfort for the geriatric population. Student Residence: A vibrant alternative that seeks to provide an optimal space for the academic and personal development of students. Each option contemplates a building of three floors in height, in addition to an underground floor, strictly complying with the Community Equipment regulations by maintaining a separation of 5.00 meters from the boundaries. This approach ensures a harmonious integration into the surrounding environment. This initial proposal serves as a solid foundation for the future development of the project, incorporating formal, functional, and aesthetic design that will adapt to the specific needs of the promoter. Additionally, the context of the surroundings is taken into account, ensuring that the project not only meets the highest standards but also integrates harmoniously and sustainably into the surrounding community. Do not miss this wonderful opportunity. If you have any questions, please do not hesitate to contact us; we will be happy to assist you.