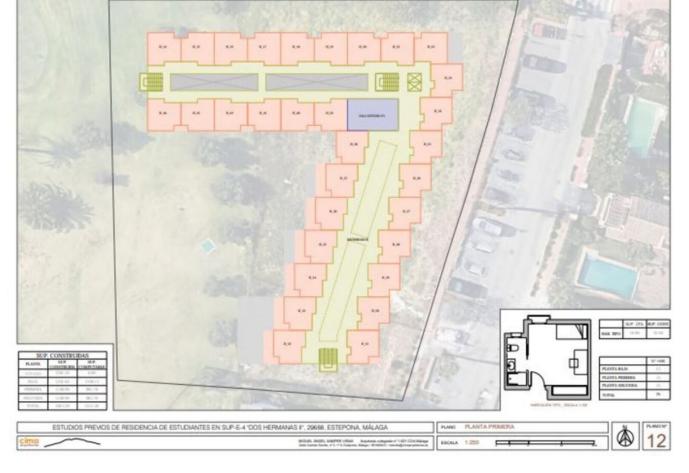

## Продажа - Участок - Estepona 1.750.000€

Estepona Участок

Located on a plot of 3,212 m2, this land is classified as sectorized and planned urbanizable land, with a specific designation as a Community Equipment Zone. Designed for social benefit, its utilization and use are intended for social facilities, offering extraordinary potential for the development of enriching projects. The maximum buildable surface of 3,212 m2 allows for the realization of an ambitious vision that has been carefully studied. This land has been considered for three possible uses, each of which has been meticulously planned: Senior Apartments: A proposal that includes assisted living units with a Day Center, fostering a safe and welcoming environment for the elderly. Geriatric Residence: Designed with a hospital focus, this option offers facilities that meet the highest standards of care and comfort for the geriatric population. Student Residence: A vibrant alternative that seeks to provide an optimal space for the academic and personal development of students. Each option contemplates a building of three floors in height, in addition to an underground floor, strictly complying with the Community Equipment regulations by maintaining a separation of 5.00 meters from the boundaries. This approach ensures a harmonious integration into the surrounding environment. This initial proposal serves as a solid foundation for the future development of the project, incorporating formal, functional, and aesthetic design that will adapt to the specific needs of the promoter. Additionally, the context of the surroundings is taken into account, ensuring that the project not only meets the highest standards but also integrates harmoniously and sustainably into the surrounding community. Do not miss this wonderful opportunity. If you have any questions, please do not hesitate to contact us; we will be happy to assist you.