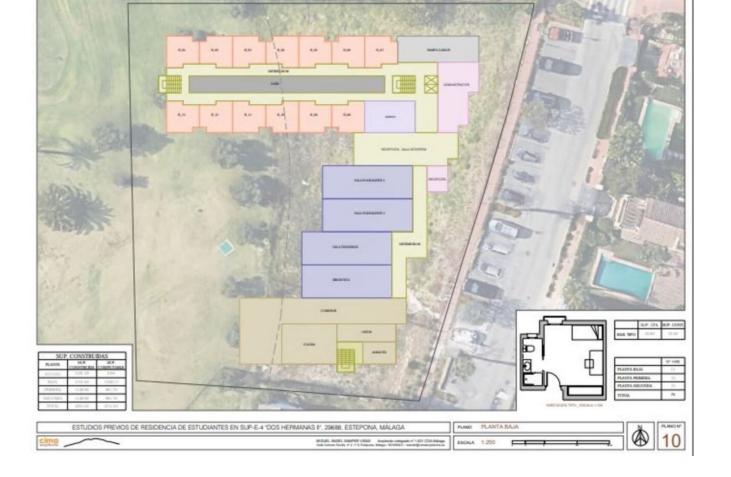

## Продажа - Участок - Estepona 1.750.000€

Estepona Участок

Located on a plot of 3,212 m2, this land is classified as sectorized and planned urbanizable land, with a specific designation as a Community Equipment Zone. Designed for social benefit, its utilization and use are intended for social facilities, offering extraordinary potential for the development of enriching projects. The maximum buildable surface of 3,212 m2 allows for the realization of an ambitious vision that has been carefully studied. This land has been considered for three possible uses, each of which has been meticulously planned: Senior Apartments: A proposal that includes assisted living units with a Day Center, fostering a safe and welcoming environment for the elderly. Geriatric Residence: Designed with a hospital focus, this option offers facilities that meet the highest standards of care and comfort for the geriatric population. Student Residence: A vibrant alternative that seeks to provide an optimal space for the academic and personal development of students. Each option contemplates a building of three floors in height, in addition to an underground floor, strictly complying with the Community Equipment regulations by maintaining a separation of 5.00 meters from the boundaries. This approach ensures a harmonious integration into the surrounding environment. This initial proposal serves as a solid foundation for the future development of the project, incorporating formal, functional, and aesthetic design that will adapt to the specific needs of the promoter. Additionally, the context of the surroundings is taken into account, ensuring that the project not only meets the highest standards but also integrates harmoniously and sustainably into the surrounding community. Do not miss this wonderful opportunity. If you have any questions, please do not hesitate to contact us; we will be happy to assist you.