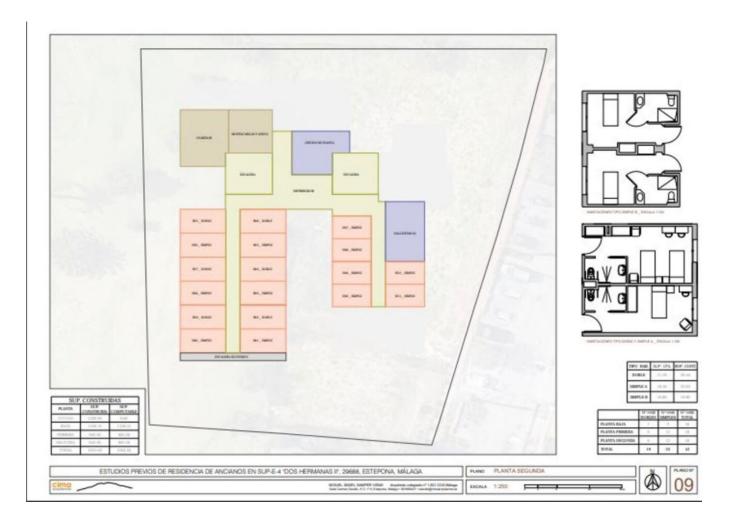

## Продажа - Участок - Estepona 1.750.000€

Estepona Участок

Located on a plot of 3,212 m2, this land is classified as sectorized and planned urbanizable land, with a specific designation as a Community Equipment Zone. Designed for social benefit, its utilization and use are intended for social facilities, offering extraordinary potential for the development of enriching projects. The maximum buildable surface of 3,212 m2 allows for the realization of an ambitious vision that has been carefully studied. This land has been considered for three possible uses, each of which has been meticulously planned: Senior Apartments: A proposal that includes assisted living units with a Day Center, fostering a safe and welcoming environment for the elderly. Geriatric Residence: Designed with a hospital focus, this option offers facilities that meet the highest standards of care and comfort for the geriatric population. Student Residence: A vibrant alternative that seeks to provide an optimal space for the academic and personal development of students. Each option contemplates a building of three floors in height, in addition to an underground floor, strictly complying with the Community Equipment regulations by maintaining a separation of 5.00 meters from the boundaries. This approach ensures a harmonious integration into the surrounding environment. This initial proposal serves as a solid foundation for the future development of the project, incorporating formal, functional, and aesthetic design that will adapt to the specific needs of the promoter. Additionally, the context of the surroundings is taken into account, ensuring that the project not only meets the highest standards but also integrates harmoniously and sustainably into the surrounding community. Do not miss this wonderful opportunity. If you have any questions, please do not hesitate to contact us; we will be happy to assist you.