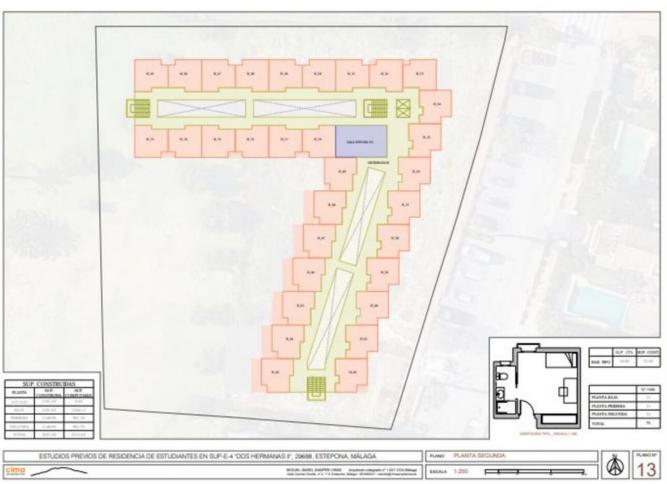

## Продажа - Участок - Estepona 1.750.000€

Estepona Участок

Located on a plot of 3,212 m2, this land is classified as sectorized and planned urbanizable land, with a specific designation as a Community Equipment Zone. Designed for social benefit, its utilization and use are intended for social facilities, offering extraordinary potential for the development of enriching projects. The maximum buildable surface of 3,212 m2 allows for the realization of an ambitious vision that has been carefully studied. This land has been considered for three possible uses, each of which has been meticulously planned: Senior Apartments: A proposal that includes assisted living units with a Day Center, fostering a safe and welcoming environment for the elderly. Geriatric Residence: Designed with a hospital focus, this option offers facilities that meet the highest standards of care and comfort for the geriatric population. Student Residence: A vibrant alternative that seeks to provide an optimal space for the academic and personal development of students. Each option contemplates a building of three floors in height, in addition to an underground floor, strictly complying with the Community Equipment regulations by maintaining a separation of 5.00 meters from the boundaries. This approach ensures a harmonious integration into the surrounding environment. This initial proposal serves as a solid foundation for the future development of the project, incorporating formal, functional, and aesthetic design that will adapt to the specific needs of the promoter. Additionally, the context of the surroundings is taken into account, ensuring that the project not only meets the highest standards but also integrates harmoniously and sustainably into the surrounding community. Do not miss this wonderful opportunity. If you have any questions, please do not hesitate to contact us; we will be happy to assist you.