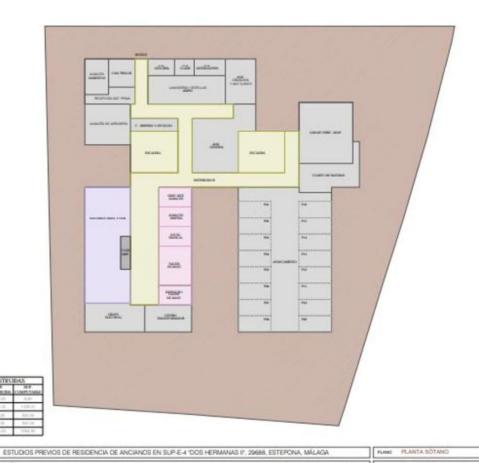

SUPERPOSICIÓN ESTIMADA DE PARCELA DEFINIDA EN PIGOU SIDBRE ORTOPOTO Y CARTOGRAFÍA CATASTRAL.

| ESTUDIOS PREVIOS DE RESIDENCIA DE ESTUDIANTES EN SUP-E-4 "DOS HERMANAS I", 29688, ESTEPONA, MÁLAGA |                                                                                                                                                                                             | PLANO PLANTA SÓTANO |       | I N | PL/00 | 'HOW. |
|----------------------------------------------------------------------------------------------------|---------------------------------------------------------------------------------------------------------------------------------------------------------------------------------------------|---------------------|-------|-----|-------|-------|
| cimo                                                                                               | METALES, ARMENT, MARAPHET VISIGE - Armadesia coloquesto e <sup>1</sup> 1,821 COA Mataga-<br>ciais Carrae Santa e <sup>2</sup> 2 4 5 Carrae - Mataga - Militari - and Allifornia and Armada. | ESCALA              | 1.290 | 1   | 11    | 1     |