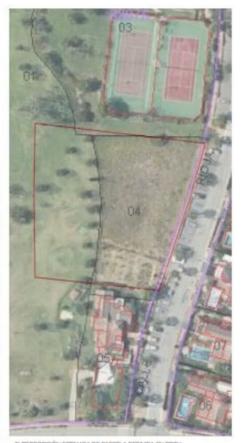

ESTUDIOS PREVIOS DE RESIDENCIAL DE VIV. TUTELADAS EN SUP-E-4 'DOS HERMANAS II', 29688, ESTEPONA, MÁLAGA