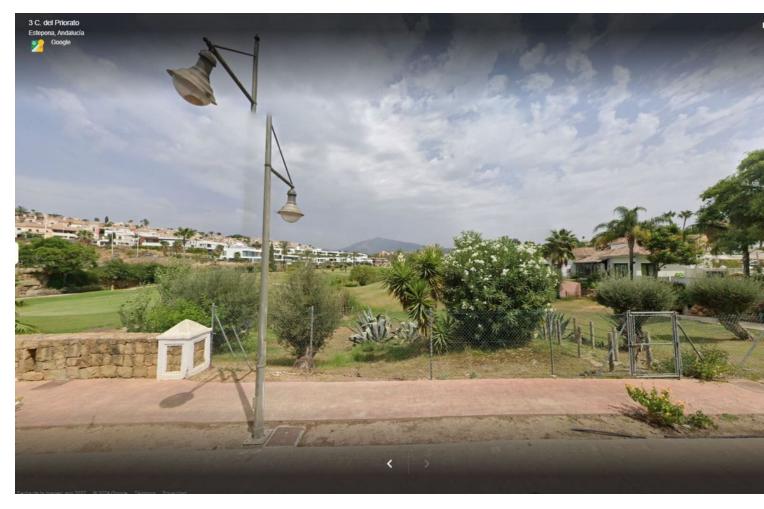

## Продажа - Участок - Estepona 1.750.000€

Estepona Участок

Located on a plot of 3,212 m2, this land is classified as sectorized and planned urbanizable land, with a specific designation as a Community Equipment Zone. Designed for social benefit, its utilization and use are intended for social facilities, offering extraordinary potential for the development of enriching projects. The maximum buildable surface of 3,212 m2 allows for the realization of an ambitious vision that has been carefully studied. This land has been considered for three possible uses, each of which has been meticulously planned: Senior Apartments: A proposal that includes assisted living units with a Day Center, fostering a safe and welcoming environment for the elderly. Geriatric Residence: Designed with a hospital focus, this option offers facilities that meet the highest standards of care and comfort for the geriatric population. Student Residence: A vibrant alternative that seeks to provide an optimal space for the academic and personal development of students. Each option contemplates a building of three floors in height, in addition to an underground floor, strictly complying with the Community Equipment regulations by maintaining a separation of 5.00 meters from the boundaries. This approach ensures a harmonious integration into the surrounding environment. This initial proposal serves as a solid foundation for the future development of the project, incorporating formal, functional, and aesthetic design that will adapt to the specific needs of the promoter. Additionally, the context of the surroundings is taken into account, ensuring that the project not only meets the highest standards but also integrates harmoniously and sustainably into the surrounding community. Do not miss this wonderful opportunity. If you have any questions, please do not hesitate to contact us; we will be happy to assist you.