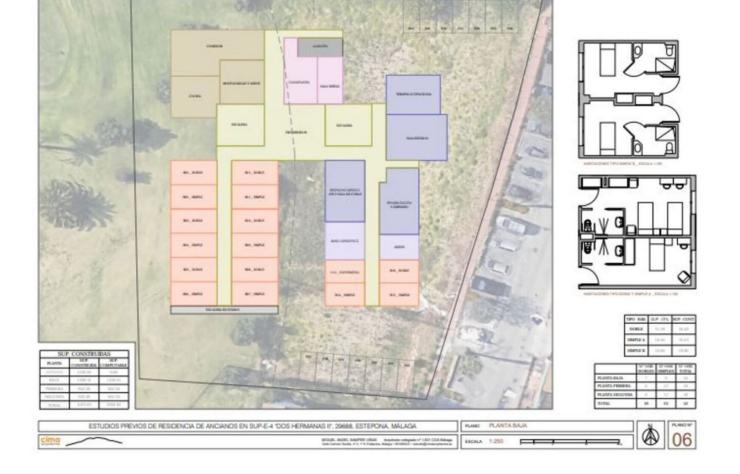

## Продажа - Участок - Estepona 1.750.000€

Estepona Участок

Located on a plot of 3,212 m2, this land is classified as sectorized and planned urbanizable land, with a specific designation as a Community Equipment Zone. Designed for social benefit, its utilization and use are intended for social facilities, offering extraordinary potential for the development of enriching projects. The maximum buildable surface of 3,212 m2 allows for the realization of an ambitious vision that has been carefully studied. This land has been considered for three possible uses, each of which has been meticulously planned: Senior Apartments: A proposal that includes assisted living units with a Day Center, fostering a safe and welcoming environment for the elderly. Geriatric Residence: Designed with a hospital focus, this option offers facilities that meet the highest standards of care and comfort for the geriatric population. Student Residence: A vibrant alternative that seeks to provide an optimal space for the academic and personal development of students. Each option contemplates a building of three floors in height, in addition to an underground floor, strictly complying with the Community Equipment regulations by maintaining a separation of 5.00 meters from the boundaries. This approach ensures a harmonious integration into the surrounding environment. This initial proposal serves as a solid foundation for the future development of the project, incorporating formal, functional, and aesthetic design that will adapt to the specific needs of the promoter. Additionally, the context of the surroundings is taken into account, ensuring that the project not only meets the highest standards but also integrates harmoniously and sustainably into the surrounding community. Do not miss this wonderful opportunity. If you have any questions, please do not hesitate to contact us; we will be happy to assist you.