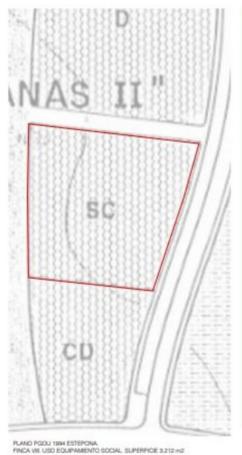

## Продажа - Участок - Estepona 1.750.000€

Estepona Участок

Located on a plot of 3,212 m2, this land is classified as sectorized and planned urbanizable land, with a specific designation as a Community Equipment Zone. Designed for social benefit, its utilization and use are intended for social facilities, offering extraordinary potential for the development of enriching projects. The maximum buildable surface of 3,212 m2 allows for the realization of an ambitious vision that has been carefully studied. This land has been considered for three possible uses, each of which has been meticulously planned: Senior Apartments: A proposal that includes assisted living units with a Day Center, fostering a safe and welcoming environment for the elderly. Geriatric Residence: Designed with a hospital focus, this option offers facilities that meet the highest standards of care and comfort for the geriatric population. Student Residence: A vibrant alternative that seeks to provide an optimal space for the academic and personal development of students. Each option contemplates a building of three floors in height, in addition to an underground floor, strictly complying with the Community Equipment regulations by maintaining a separation of 5.00 meters from the boundaries. This approach ensures a harmonious integration into the surrounding environment. This initial proposal serves as a solid foundation for the future development of the project, incorporating formal, functional, and aesthetic design that will adapt to the specific needs of the promoter. Additionally, the context of the surroundings is taken into account, ensuring that the project not only meets the highest standards but also integrates harmoniously and sustainably into the surrounding community. Do not miss this wonderful opportunity. If you have any questions, please do not hesitate to contact us; we will be happy to assist you.