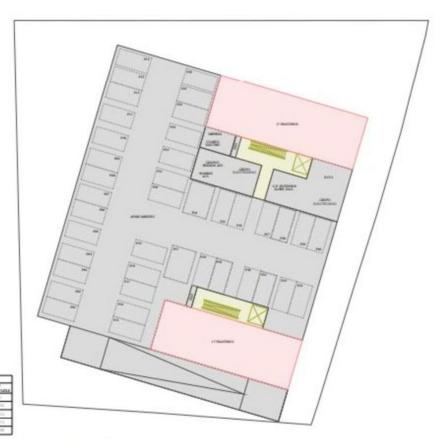

SUPERPOSICIÓN ESTIMADA DE PARCELA DEFINIDA EN PIGOU SIDBRE ORTOPOTO Y CARTOGRAFÍA CATASTRAL.

| ESTUDIOS PREVIOS DE RESIDENCIA DE ESTUDIANTES EN SUP-E-4 "DOS HERMANAS I", 29688, ESTEPONA, MÁLAGA |                                                                                                                                                                                             | PLANO PLANTA SÓTANO |       | I N | PL/00 | 'HOW. |
|----------------------------------------------------------------------------------------------------|---------------------------------------------------------------------------------------------------------------------------------------------------------------------------------------------|---------------------|-------|-----|-------|-------|
| cimo                                                                                               | METALES, ARMENT, MARAPHET VISIGE - Armadesia coloquesto e <sup>1</sup> 1,821 COA Mataga-<br>ciais Carrae Santa e <sup>2</sup> 2 4 5 Carrae - Mataga - Militari - and Allifornia and Armada. | ESCALA              | 1.290 | 1   | 11    | 1     |