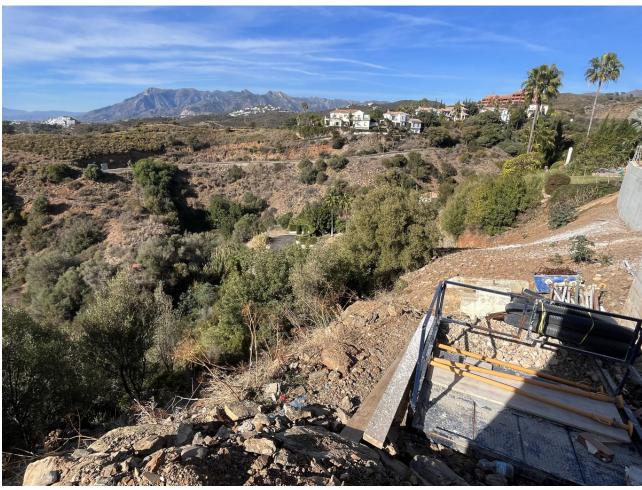

## Продажа - Участок - El Rosario **500.000€**

El Rosario Участок

ИБИ: 840 EUR / год

323 m2

1166 m2

A south-west orientated building plot in East Marbella's gorgeous residential estate known as El Rosario. The project has been accepted and approved and the Town Hall will publish the license. The plot has been connected to the municipal sewage system the cost covered by current owner...a pre-requisite for development. This is an opportunity to develop a luxury home with fabulous views over the Marbella countryside and golf course to the Mediterranean Sea. This plot has a building coefficient of 0.30 allowing therefore for a luxury home with above-ground build size of up to 323 sqm. Additional space can be made in the basement. El Rosario is undergoing a mandatory update to connect each home to the mains sewage system, and this plot has the infrastructure in place and already paid for at a cost of 12,000 euro. El Rosario building plot...Marbella East. A residential plot to build a villa that will have orientation to the west giving spectacular views to the Marbella las Nieves mountain range and also to the sea. An opportunity to build a fabulous home within 8 minutes of Marbella Town and within 4 minutes of the beach.