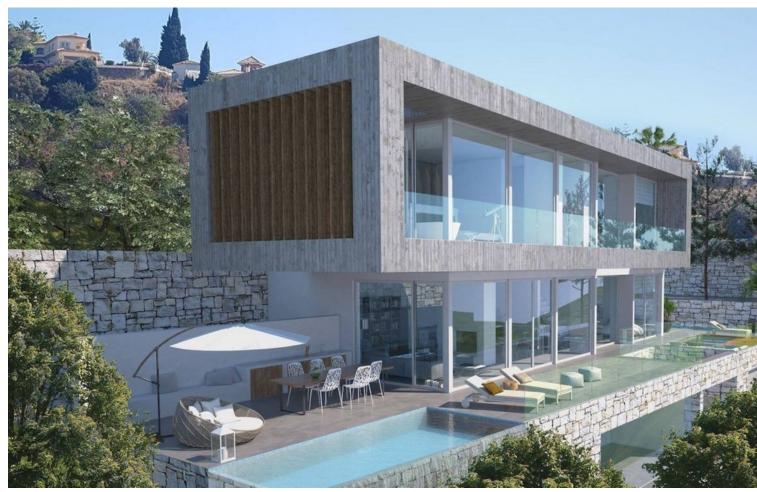

## Продажа - Участок - El Rosario **500.000€**

El Rosario Участок

ИБИ: 840 EUR / год

323 m2

1166 m2

A south-west orientated building plot in East Marbella's gorgeous residential estate known as El Rosario. The project has been accepted and approved and the Town Hall will publish the license. The plot has been connected to the municipal sewage system the cost covered by current owner...a pre-requisite for development. This is an opportunity to develop a luxury home with fabulous views over the Marbella countryside and golf course to the Mediterranean Sea. This plot has a building coefficient of 0.30 allowing therefore for a luxury home with above-ground build size of up to 323 sqm. Additional space can be made in the basement. El Rosario is undergoing a mandatory update to connect each home to the mains sewage system, and this plot has the infrastructure in place and already paid for at a cost of 12,000 euro. El Rosario building plot...Marbella East. A residential plot to build a villa that will have orientation to the west giving spectacular views to the Marbella las Nieves mountain range and also to the sea. An opportunity to build a fabulous home within 8 minutes of Marbella Town and within 4 minutes of the beach.