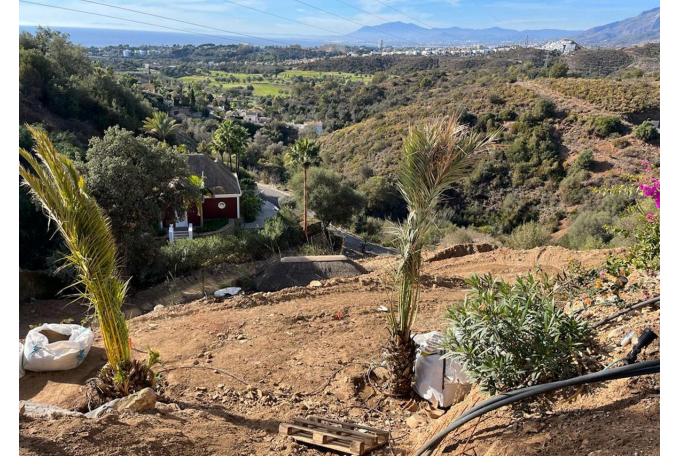

## Продажа - Участок - El Rosario **500.000€**

El Rosario Участок

ИБИ: 840 EUR / год

323 m2

1166 m2

A south-west orientated building plot in East Marbella's gorgeous residential estate known as El Rosario. The project has been accepted and approved and the Town Hall will publish the license. The plot has been connected to the municipal sewage system the cost covered by current owner...a pre-requisite for development. This is an opportunity to develop a luxury home with fabulous views over the Marbella countryside and golf course to the Mediterranean Sea. This plot has a building coefficient of 0.30 allowing therefore for a luxury home with above-ground build size of up to 323 sqm. Additional space can be made in the basement. El Rosario is undergoing a mandatory update to connect each home to the mains sewage system, and this plot has the infrastructure in place and already paid for at a cost of 12,000 euro. El Rosario building plot...Marbella East. A residential plot to build a villa that will have orientation to the west giving spectacular views to the Marbella las Nieves mountain range and also to the sea. An opportunity to build a fabulous home within 8 minutes of Marbella Town and within 4 minutes of the beach.