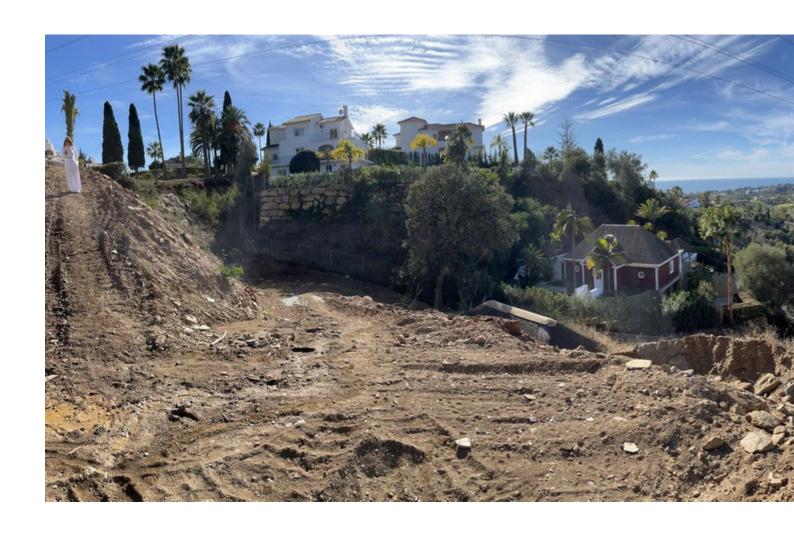

## Продажа - Участок - El Rosario **500.000€**

El Rosario Участок

ИБИ: 840 EUR / год

323 m2

1166 m2

A south-west orientated building plot in East Marbella's gorgeous residential estate known as El Rosario. The project has been accepted and approved and the Town Hall will publish the license. The plot has been connected to the municipal sewage system the cost covered by current owner...a pre-requisite for development. This is an opportunity to develop a luxury home with fabulous views over the Marbella countryside and golf course to the Mediterranean Sea. This plot has a building coefficient of 0.30 allowing therefore for a luxury home with above-ground build size of up to 323 sqm. Additional space can be made in the basement. El Rosario is undergoing a mandatory update to connect each home to the mains sewage system, and this plot has the infrastructure in place and already paid for at a cost of 12,000 euro. El Rosario building plot...Marbella East. A residential plot to build a villa that will have orientation to the west giving spectacular views to the Marbella las Nieves mountain range and also to the sea. An opportunity to build a fabulous home within 8 minutes of Marbella Town and within 4 minutes of the beach.