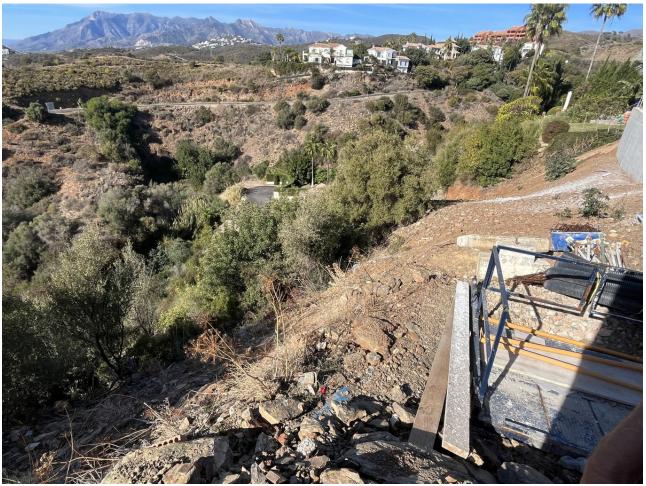

## Продажа - Участок - El Rosario **500.000€**

El Rosario Участок

ИБИ: 840 EUR / год

323 m2

1166 m2

A south-west orientated building plot in East Marbella's gorgeous residential estate known as El Rosario. The project has been accepted and approved and the Town Hall will publish the license. The plot has been connected to the municipal sewage system the cost covered by current owner...a pre-requisite for development. This is an opportunity to develop a luxury home with fabulous views over the Marbella countryside and golf course to the Mediterranean Sea. This plot has a building coefficient of 0.30 allowing therefore for a luxury home with above-ground build size of up to 323 sqm. Additional space can be made in the basement. El Rosario is undergoing a mandatory update to connect each home to the mains sewage system, and this plot has the infrastructure in place and already paid for at a cost of 12,000 euro. El Rosario building plot...Marbella East. A residential plot to build a villa that will have orientation to the west giving spectacular views to the Marbella las Nieves mountain range and also to the sea. An opportunity to build a fabulous home within 8 minutes of Marbella Town and within 4 minutes of the beach.