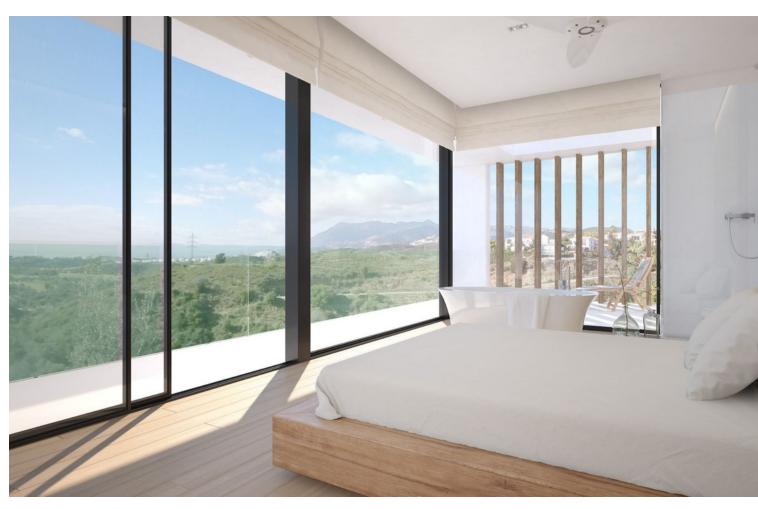

## Продажа - Участок - El Rosario **500.000€**

El Rosario Участок

ИБИ: 840 EUR / год

323 m2

1166 m2

A south-west orientated building plot in East Marbella's gorgeous residential estate known as El Rosario. The project has been accepted and approved and the Town Hall will publish the license. The plot has been connected to the municipal sewage system the cost covered by current owner...a pre-requisite for development. This is an opportunity to develop a luxury home with fabulous views over the Marbella countryside and golf course to the Mediterranean Sea. This plot has a building coefficient of 0.30 allowing therefore for a luxury home with above-ground build size of up to 323 sqm. Additional space can be made in the basement. El Rosario is undergoing a mandatory update to connect each home to the mains sewage system, and this plot has the infrastructure in place and already paid for at a cost of 12,000 euro. El Rosario building plot...Marbella East. A residential plot to build a villa that will have orientation to the west giving spectacular views to the Marbella las Nieves mountain range and also to the sea. An opportunity to build a fabulous home within 8 minutes of Marbella Town and within 4 minutes of the beach.