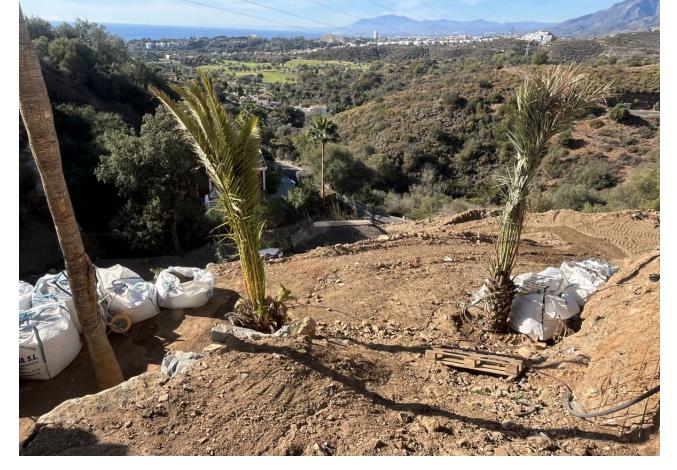

## Продажа - Участок - El Rosario **500.000€**

El Rosario Участок

ИБИ: 840 EUR / год

323 m2

1166 m2

A south-west orientated building plot in East Marbella's gorgeous residential estate known as El Rosario. The project has been accepted and approved and the Town Hall will publish the license. The plot has been connected to the municipal sewage system the cost covered by current owner...a pre-requisite for development. This is an opportunity to develop a luxury home with fabulous views over the Marbella countryside and golf course to the Mediterranean Sea. This plot has a building coefficient of 0.30 allowing therefore for a luxury home with above-ground build size of up to 323 sqm. Additional space can be made in the basement. El Rosario is undergoing a mandatory update to connect each home to the mains sewage system, and this plot has the infrastructure in place and already paid for at a cost of 12,000 euro. El Rosario building plot...Marbella East. A residential plot to build a villa that will have orientation to the west giving spectacular views to the Marbella las Nieves mountain range and also to the sea. An opportunity to build a fabulous home within 8 minutes of Marbella Town and within 4 minutes of the beach.