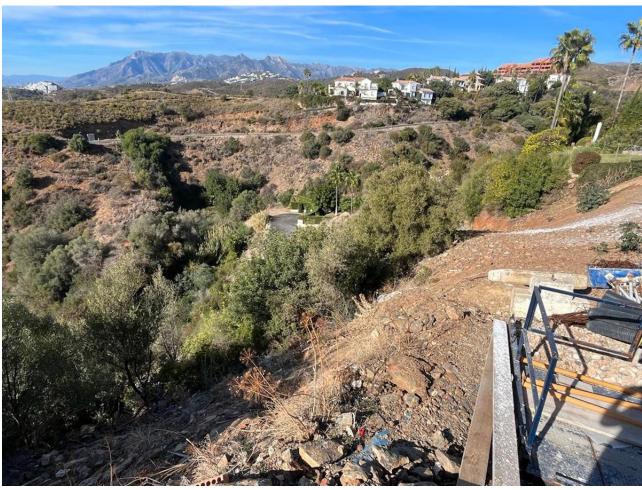

## Продажа - Участок - El Rosario **500.000€**

El Rosario Участок

ИБИ: 840 EUR / год

323 m2

1166 m2

A south-west orientated building plot in East Marbella's gorgeous residential estate known as El Rosario. The project has been accepted and approved and the Town Hall will publish the license. The plot has been connected to the municipal sewage system the cost covered by current owner...a pre-requisite for development. This is an opportunity to develop a luxury home with fabulous views over the Marbella countryside and golf course to the Mediterranean Sea. This plot has a building coefficient of 0.30 allowing therefore for a luxury home with above-ground build size of up to 323 sqm. Additional space can be made in the basement. El Rosario is undergoing a mandatory update to connect each home to the mains sewage system, and this plot has the infrastructure in place and already paid for at a cost of 12,000 euro. El Rosario building plot...Marbella East. A residential plot to build a villa that will have orientation to the west giving spectacular views to the Marbella las Nieves mountain range and also to the sea. An opportunity to build a fabulous home within 8 minutes of Marbella Town and within 4 minutes of the beach.