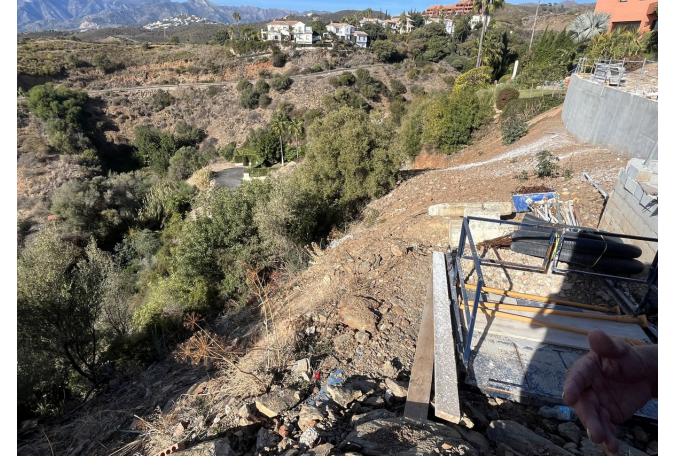

## Продажа - Участок - El Rosario **500.000€**

El Rosario Участок

ИБИ: 840 EUR / год

323 m2

1166 m2

A south-west orientated building plot in East Marbella's gorgeous residential estate known as El Rosario. The project has been accepted and approved and the Town Hall will publish the license. The plot has been connected to the municipal sewage system the cost covered by current owner...a pre-requisite for development. This is an opportunity to develop a luxury home with fabulous views over the Marbella countryside and golf course to the Mediterranean Sea. This plot has a building coefficient of 0.30 allowing therefore for a luxury home with above-ground build size of up to 323 sqm. Additional space can be made in the basement. El Rosario is undergoing a mandatory update to connect each home to the mains sewage system, and this plot has the infrastructure in place and already paid for at a cost of 12,000 euro. El Rosario building plot...Marbella East. A residential plot to build a villa that will have orientation to the west giving spectacular views to the Marbella las Nieves mountain range and also to the sea. An opportunity to build a fabulous home within 8 minutes of Marbella Town and within 4 minutes of the beach.