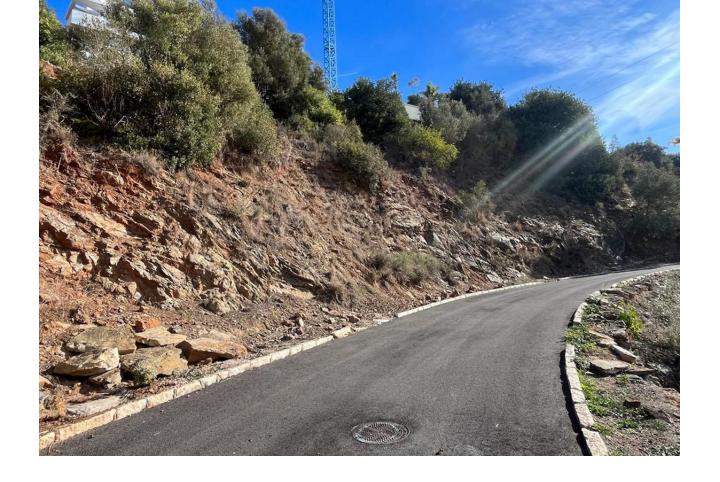

## Продажа - Участок - El Rosario **500.000€**

El Rosario Участок

ИБИ: 840 EUR / год

323 m2

1166 m2

A south-west orientated building plot in East Marbella's gorgeous residential estate known as El Rosario. The project has been accepted and approved and the Town Hall will publish the license. The plot has been connected to the municipal sewage system the cost covered by current owner...a pre-requisite for development. This is an opportunity to develop a luxury home with fabulous views over the Marbella countryside and golf course to the Mediterranean Sea. This plot has a building coefficient of 0.30 allowing therefore for a luxury home with above-ground build size of up to 323 sqm. Additional space can be made in the basement. El Rosario is undergoing a mandatory update to connect each home to the mains sewage system, and this plot has the infrastructure in place and already paid for at a cost of 12,000 euro. El Rosario building plot...Marbella East. A residential plot to build a villa that will have orientation to the west giving spectacular views to the Marbella las Nieves mountain range and also to the sea. An opportunity to build a fabulous home within 8 minutes of Marbella Town and within 4 minutes of the beach.