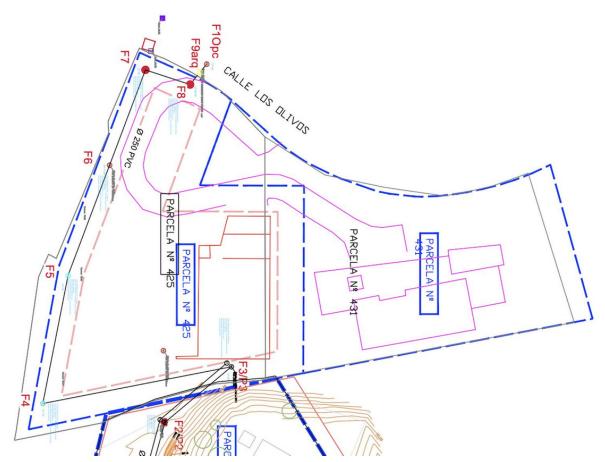

## Продажа - Участок - El Rosario **500.000€**

El Rosario Участок

ИБИ: 840 EUR / год

323 m2

1166 m2

A south-west orientated building plot in East Marbella's gorgeous residential estate known as El Rosario. The project has been accepted and approved and the Town Hall will publish the license. The plot has been connected to the municipal sewage system the cost covered by current owner...a pre-requisite for development. This is an opportunity to develop a luxury home with fabulous views over the Marbella countryside and golf course to the Mediterranean Sea. This plot has a building coefficient of 0.30 allowing therefore for a luxury home with above-ground build size of up to 323 sqm. Additional space can be made in the basement. El Rosario is undergoing a mandatory update to connect each home to the mains sewage system, and this plot has the infrastructure in place and already paid for at a cost of 12,000 euro. El Rosario building plot...Marbella East. A residential plot to build a villa that will have orientation to the west giving spectacular views to the Marbella las Nieves mountain range and also to the sea. An opportunity to build a fabulous home within 8 minutes of Marbella Town and within 4 minutes of the beach.