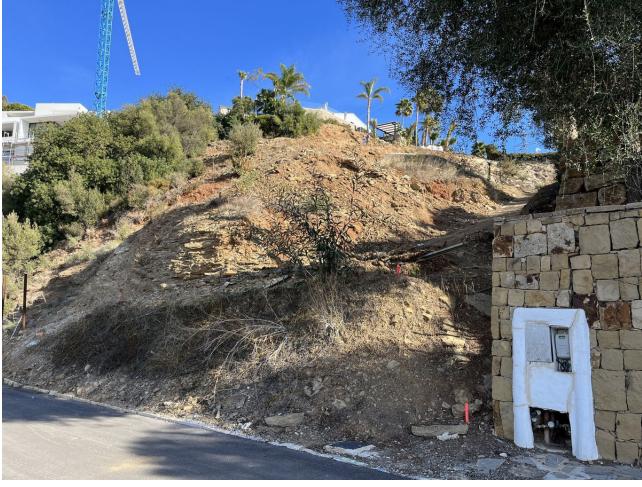

## Продажа - Участок - El Rosario **500.000€**

El Rosario Участок

ИБИ: 840 EUR / год

323 m2

1166 m2

A south-west orientated building plot in East Marbella's gorgeous residential estate known as El Rosario. The project has been accepted and approved and the Town Hall will publish the license. The plot has been connected to the municipal sewage system the cost covered by current owner...a pre-requisite for development. This is an opportunity to develop a luxury home with fabulous views over the Marbella countryside and golf course to the Mediterranean Sea. This plot has a building coefficient of 0.30 allowing therefore for a luxury home with above-ground build size of up to 323 sqm. Additional space can be made in the basement. El Rosario is undergoing a mandatory update to connect each home to the mains sewage system, and this plot has the infrastructure in place and already paid for at a cost of 12,000 euro. El Rosario building plot...Marbella East. A residential plot to build a villa that will have orientation to the west giving spectacular views to the Marbella las Nieves mountain range and also to the sea. An opportunity to build a fabulous home within 8 minutes of Marbella Town and within 4 minutes of the beach.