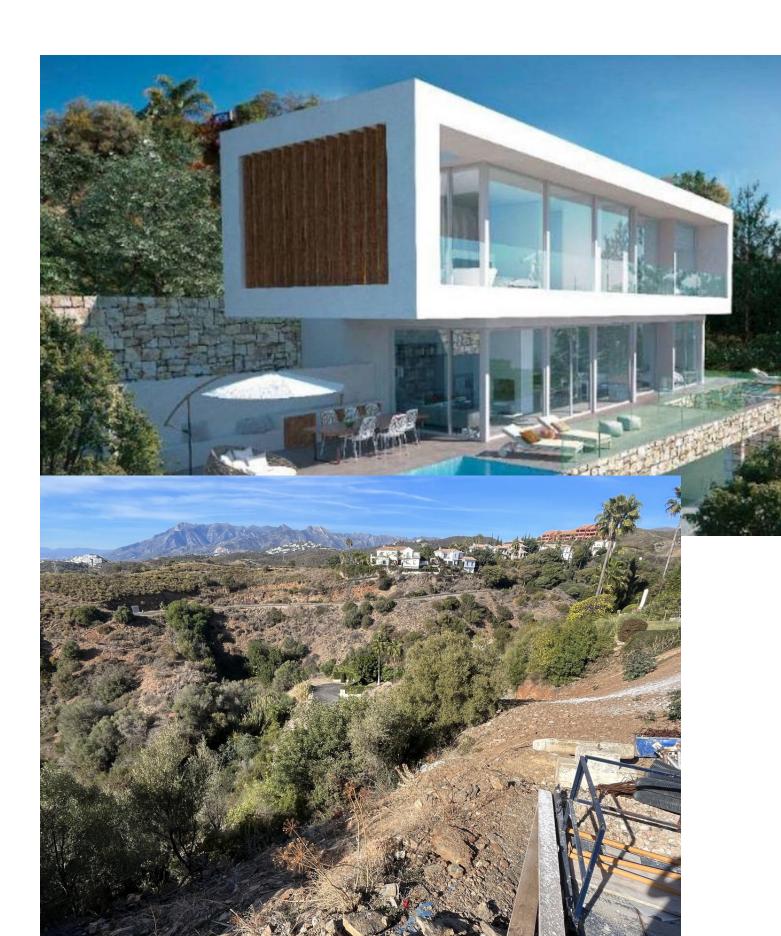

## Продажа - Участок - El Rosario **500.000€**

El Rosario Участок

ИБИ: 840 EUR / год

323 m2

1166 m2

A south-west orientated building plot in East Marbella's gorgeous residential estate known as El Rosario. The project has been accepted and approved and the Town Hall will publish the license. The plot has been connected to the municipal sewage system the cost covered by current owner...a pre-requisite for development. This is an opportunity to develop a luxury home with fabulous views over the Marbella countryside and golf course to the Mediterranean Sea. This plot has a building coefficient of 0.30 allowing therefore for a luxury home with above-ground build size of up to 323 sqm. Additional space can be made in the basement. El Rosario is undergoing a mandatory update to connect each home to the mains sewage system, and this plot has the infrastructure in place and already paid for at a cost of 12,000 euro. El Rosario building plot...Marbella East. A residential plot to build a villa that will have orientation to the west giving spectacular views to the Marbella las Nieves mountain range and also to the sea. An opportunity to build a fabulous home within 8 minutes of Marbella Town and within 4 minutes of the beach.