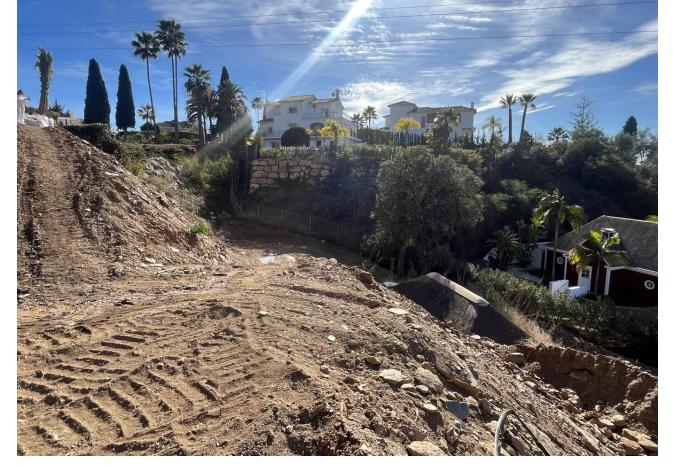

## Продажа - Участок - El Rosario **500.000€**

El Rosario Участок

ИБИ: 840 EUR / год

323 m2

1166 m2

A south-west orientated building plot in East Marbella's gorgeous residential estate known as El Rosario. The project has been accepted and approved and the Town Hall will publish the license. The plot has been connected to the municipal sewage system the cost covered by current owner...a pre-requisite for development. This is an opportunity to develop a luxury home with fabulous views over the Marbella countryside and golf course to the Mediterranean Sea. This plot has a building coefficient of 0.30 allowing therefore for a luxury home with above-ground build size of up to 323 sqm. Additional space can be made in the basement. El Rosario is undergoing a mandatory update to connect each home to the mains sewage system, and this plot has the infrastructure in place and already paid for at a cost of 12,000 euro. El Rosario building plot...Marbella East. A residential plot to build a villa that will have orientation to the west giving spectacular views to the Marbella las Nieves mountain range and also to the sea. An opportunity to build a fabulous home within 8 minutes of Marbella Town and within 4 minutes of the beach.