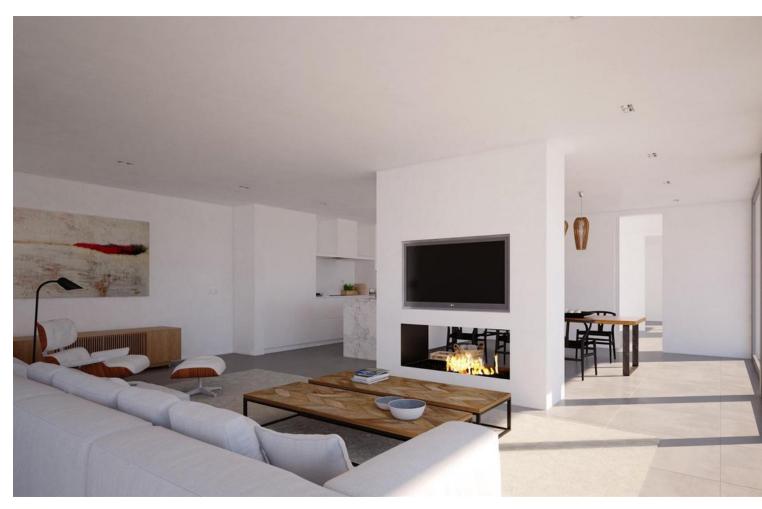

## Продажа - Участок - El Rosario **500.000€**

El Rosario Участок

ИБИ: 840 EUR / год

323 m2

1166 m2

A south-west orientated building plot in East Marbella's gorgeous residential estate known as El Rosario. The project has been accepted and approved and the Town Hall will publish the license. The plot has been connected to the municipal sewage system the cost covered by current owner...a pre-requisite for development. This is an opportunity to develop a luxury home with fabulous views over the Marbella countryside and golf course to the Mediterranean Sea. This plot has a building coefficient of 0.30 allowing therefore for a luxury home with above-ground build size of up to 323 sqm. Additional space can be made in the basement. El Rosario is undergoing a mandatory update to connect each home to the mains sewage system, and this plot has the infrastructure in place and already paid for at a cost of 12,000 euro. El Rosario building plot...Marbella East. A residential plot to build a villa that will have orientation to the west giving spectacular views to the Marbella las Nieves mountain range and also to the sea. An opportunity to build a fabulous home within 8 minutes of Marbella Town and within 4 minutes of the beach.