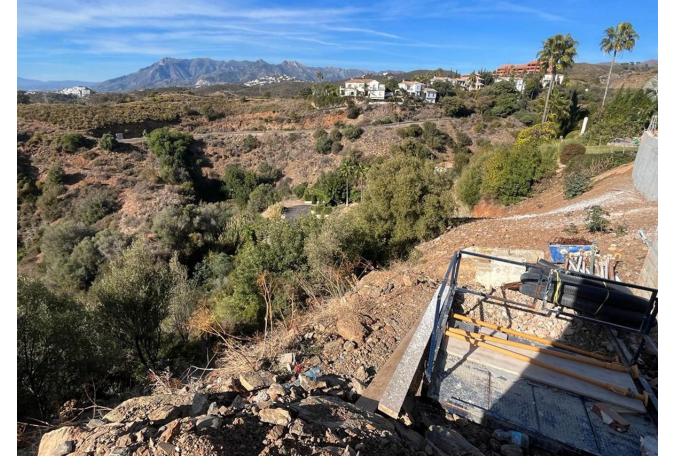

## Продажа - Участок - El Rosario **500.000€**

El Rosario Участок

ИБИ: 840 EUR / год

323 m2

1166 m2

A south-west orientated building plot in East Marbella's gorgeous residential estate known as El Rosario. The project has been accepted and approved and the Town Hall will publish the license. The plot has been connected to the municipal sewage system the cost covered by current owner...a pre-requisite for development. This is an opportunity to develop a luxury home with fabulous views over the Marbella countryside and golf course to the Mediterranean Sea. This plot has a building coefficient of 0.30 allowing therefore for a luxury home with above-ground build size of up to 323 sqm. Additional space can be made in the basement. El Rosario is undergoing a mandatory update to connect each home to the mains sewage system, and this plot has the infrastructure in place and already paid for at a cost of 12,000 euro. El Rosario building plot...Marbella East. A residential plot to build a villa that will have orientation to the west giving spectacular views to the Marbella las Nieves mountain range and also to the sea. An opportunity to build a fabulous home within 8 minutes of Marbella Town and within 4 minutes of the beach.