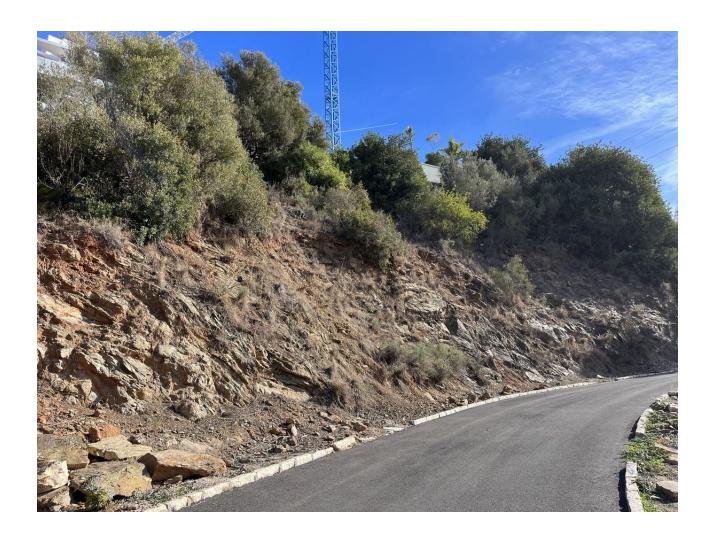

## Продажа - Участок - El Rosario **500.000€**

El Rosario Участок

ИБИ: 840 EUR / год

323 m2

1166 m2

A south-west orientated building plot in East Marbella's gorgeous residential estate known as El Rosario. The project has been accepted and approved and the Town Hall will publish the license. The plot has been connected to the municipal sewage system the cost covered by current owner...a pre-requisite for development. This is an opportunity to develop a luxury home with fabulous views over the Marbella countryside and golf course to the Mediterranean Sea. This plot has a building coefficient of 0.30 allowing therefore for a luxury home with above-ground build size of up to 323 sqm. Additional space can be made in the basement. El Rosario is undergoing a mandatory update to connect each home to the mains sewage system, and this plot has the infrastructure in place and already paid for at a cost of 12,000 euro. El Rosario building plot...Marbella East. A residential plot to build a villa that will have orientation to the west giving spectacular views to the Marbella las Nieves mountain range and also to the sea. An opportunity to build a fabulous home within 8 minutes of Marbella Town and within 4 minutes of the beach.