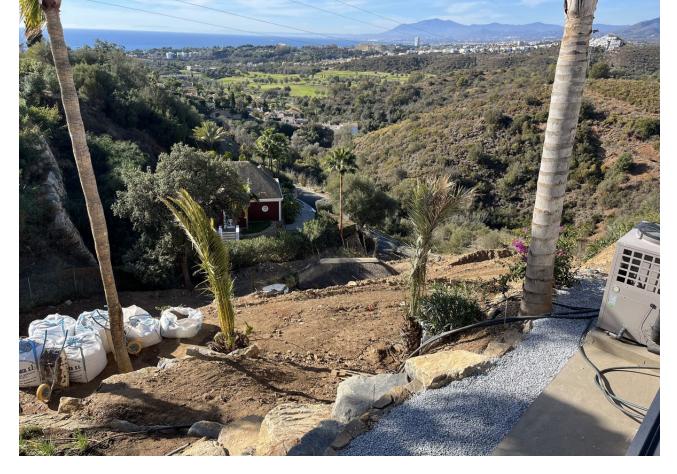

## Продажа - Участок - El Rosario **500.000€**

El Rosario Участок

ИБИ: 840 EUR / год

323 m2

1166 m2

A south-west orientated building plot in East Marbella's gorgeous residential estate known as El Rosario. The project has been accepted and approved and the Town Hall will publish the license. The plot has been connected to the municipal sewage system the cost covered by current owner...a pre-requisite for development. This is an opportunity to develop a luxury home with fabulous views over the Marbella countryside and golf course to the Mediterranean Sea. This plot has a building coefficient of 0.30 allowing therefore for a luxury home with above-ground build size of up to 323 sqm. Additional space can be made in the basement. El Rosario is undergoing a mandatory update to connect each home to the mains sewage system, and this plot has the infrastructure in place and already paid for at a cost of 12,000 euro. El Rosario building plot...Marbella East. A residential plot to build a villa that will have orientation to the west giving spectacular views to the Marbella las Nieves mountain range and also to the sea. An opportunity to build a fabulous home within 8 minutes of Marbella Town and within 4 minutes of the beach.