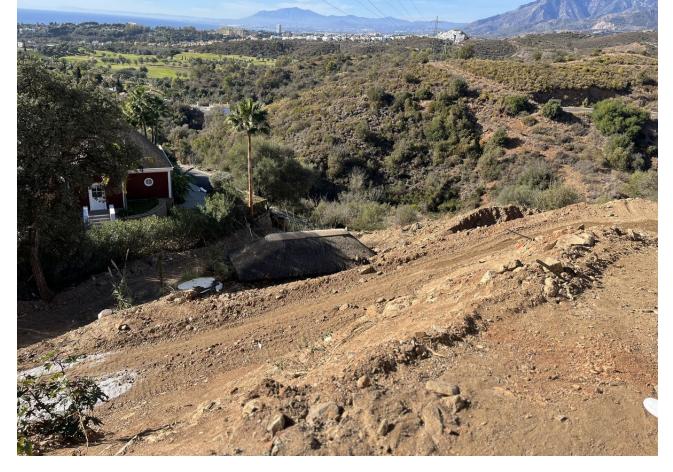

## Продажа - Участок - El Rosario **500.000€**

El Rosario Участок

ИБИ: 840 EUR / год

323 m2

1166 m2

A south-west orientated building plot in East Marbella's gorgeous residential estate known as El Rosario. The project has been accepted and approved and the Town Hall will publish the license. The plot has been connected to the municipal sewage system the cost covered by current owner...a pre-requisite for development. This is an opportunity to develop a luxury home with fabulous views over the Marbella countryside and golf course to the Mediterranean Sea. This plot has a building coefficient of 0.30 allowing therefore for a luxury home with above-ground build size of up to 323 sqm. Additional space can be made in the basement. El Rosario is undergoing a mandatory update to connect each home to the mains sewage system, and this plot has the infrastructure in place and already paid for at a cost of 12,000 euro. El Rosario building plot...Marbella East. A residential plot to build a villa that will have orientation to the west giving spectacular views to the Marbella las Nieves mountain range and also to the sea. An opportunity to build a fabulous home within 8 minutes of Marbella Town and within 4 minutes of the beach.