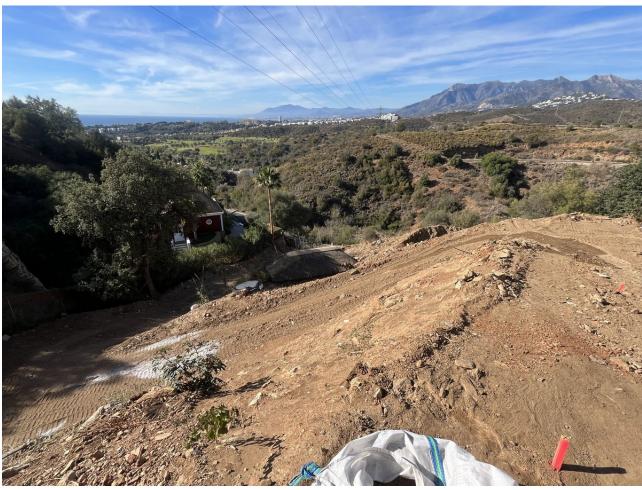

## Продажа - Участок - El Rosario **500.000€**

El Rosario Участок

ИБИ: 840 EUR / год

323 m2

1166 m2

A south-west orientated building plot in East Marbella's gorgeous residential estate known as El Rosario. The project has been accepted and approved and the Town Hall will publish the license. The plot has been connected to the municipal sewage system the cost covered by current owner...a pre-requisite for development. This is an opportunity to develop a luxury home with fabulous views over the Marbella countryside and golf course to the Mediterranean Sea. This plot has a building coefficient of 0.30 allowing therefore for a luxury home with above-ground build size of up to 323 sqm. Additional space can be made in the basement. El Rosario is undergoing a mandatory update to connect each home to the mains sewage system, and this plot has the infrastructure in place and already paid for at a cost of 12,000 euro. El Rosario building plot...Marbella East. A residential plot to build a villa that will have orientation to the west giving spectacular views to the Marbella las Nieves mountain range and also to the sea. An opportunity to build a fabulous home within 8 minutes of Marbella Town and within 4 minutes of the beach.