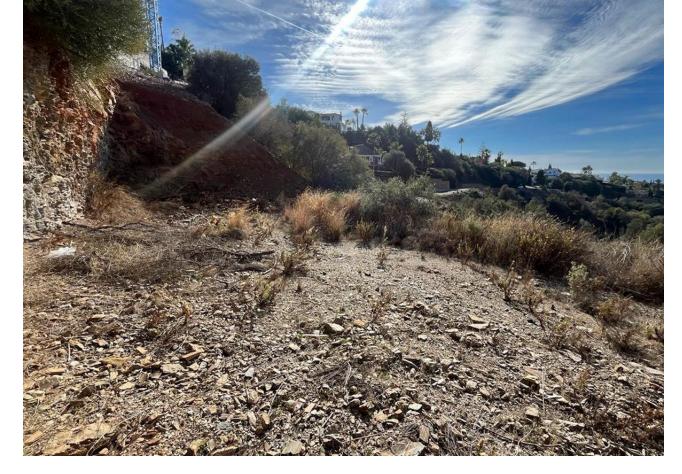

## Продажа - Участок - El Rosario **500.000€**

El Rosario Участок

ИБИ: 840 EUR / год

323 m2

1166 m2

A south-west orientated building plot in East Marbella's gorgeous residential estate known as El Rosario. The project has been accepted and approved and the Town Hall will publish the license. The plot has been connected to the municipal sewage system the cost covered by current owner...a pre-requisite for development. This is an opportunity to develop a luxury home with fabulous views over the Marbella countryside and golf course to the Mediterranean Sea. This plot has a building coefficient of 0.30 allowing therefore for a luxury home with above-ground build size of up to 323 sqm. Additional space can be made in the basement. El Rosario is undergoing a mandatory update to connect each home to the mains sewage system, and this plot has the infrastructure in place and already paid for at a cost of 12,000 euro. El Rosario building plot...Marbella East. A residential plot to build a villa that will have orientation to the west giving spectacular views to the Marbella las Nieves mountain range and also to the sea. An opportunity to build a fabulous home within 8 minutes of Marbella Town and within 4 minutes of the beach.