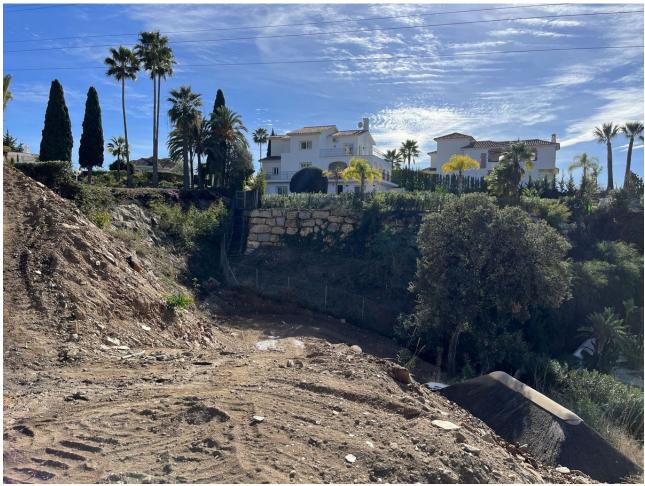

## Продажа - Участок - El Rosario **500.000€**

El Rosario Участок

ИБИ: 840 EUR / год

323 m2

1166 m2

A south-west orientated building plot in East Marbella's gorgeous residential estate known as El Rosario. The project has been accepted and approved and the Town Hall will publish the license. The plot has been connected to the municipal sewage system the cost covered by current owner...a pre-requisite for development. This is an opportunity to develop a luxury home with fabulous views over the Marbella countryside and golf course to the Mediterranean Sea. This plot has a building coefficient of 0.30 allowing therefore for a luxury home with above-ground build size of up to 323 sqm. Additional space can be made in the basement. El Rosario is undergoing a mandatory update to connect each home to the mains sewage system, and this plot has the infrastructure in place and already paid for at a cost of 12,000 euro. El Rosario building plot...Marbella East. A residential plot to build a villa that will have orientation to the west giving spectacular views to the Marbella las Nieves mountain range and also to the sea. An opportunity to build a fabulous home within 8 minutes of Marbella Town and within 4 minutes of the beach.