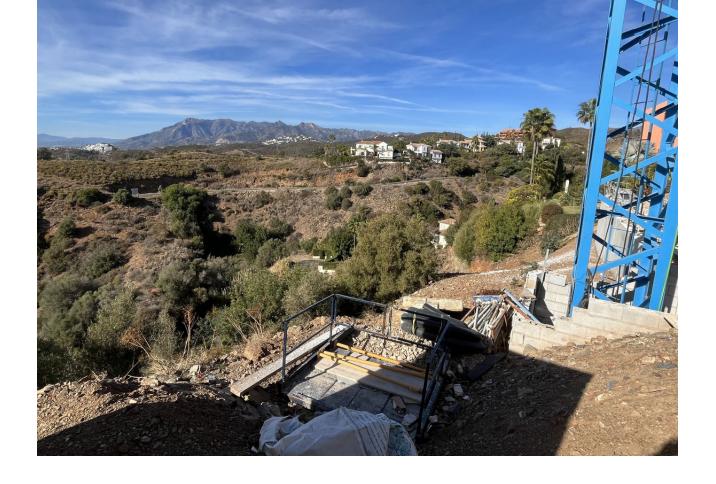

## Продажа - Участок - El Rosario **500.000€**

El Rosario Участок

ИБИ: 840 EUR / год

323 m2

1166 m2

A south-west orientated building plot in East Marbella's gorgeous residential estate known as El Rosario. The project has been accepted and approved and the Town Hall will publish the license. The plot has been connected to the municipal sewage system the cost covered by current owner...a pre-requisite for development. This is an opportunity to develop a luxury home with fabulous views over the Marbella countryside and golf course to the Mediterranean Sea. This plot has a building coefficient of 0.30 allowing therefore for a luxury home with above-ground build size of up to 323 sqm. Additional space can be made in the basement. El Rosario is undergoing a mandatory update to connect each home to the mains sewage system, and this plot has the infrastructure in place and already paid for at a cost of 12,000 euro. El Rosario building plot...Marbella East. A residential plot to build a villa that will have orientation to the west giving spectacular views to the Marbella las Nieves mountain range and also to the sea. An opportunity to build a fabulous home within 8 minutes of Marbella Town and within 4 minutes of the beach.