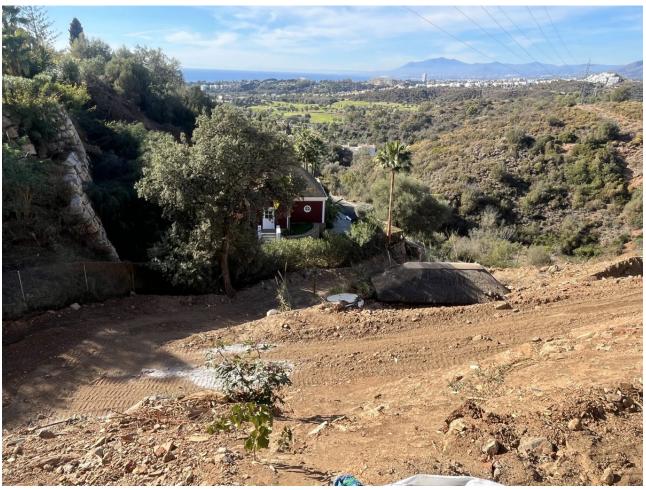

## Продажа - Участок - El Rosario **500.000€**

El Rosario Участок

ИБИ: 840 EUR / год

323 m2

1166 m2

A south-west orientated building plot in East Marbella's gorgeous residential estate known as El Rosario. The project has been accepted and approved and the Town Hall will publish the license. The plot has been connected to the municipal sewage system the cost covered by current owner...a pre-requisite for development. This is an opportunity to develop a luxury home with fabulous views over the Marbella countryside and golf course to the Mediterranean Sea. This plot has a building coefficient of 0.30 allowing therefore for a luxury home with above-ground build size of up to 323 sqm. Additional space can be made in the basement. El Rosario is undergoing a mandatory update to connect each home to the mains sewage system, and this plot has the infrastructure in place and already paid for at a cost of 12,000 euro. El Rosario building plot...Marbella East. A residential plot to build a villa that will have orientation to the west giving spectacular views to the Marbella las Nieves mountain range and also to the sea. An opportunity to build a fabulous home within 8 minutes of Marbella Town and within 4 minutes of the beach.