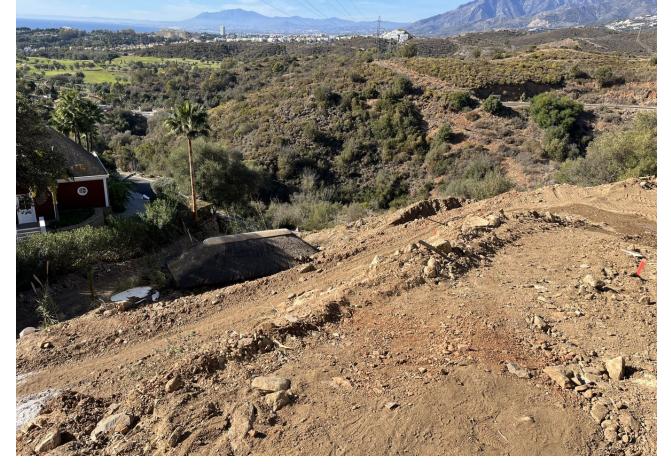

## Продажа - Участок - El Rosario **500.000€**

El Rosario Участок

ИБИ: 840 EUR / год

323 m2

1166 m2

A south-west orientated building plot in East Marbella's gorgeous residential estate known as El Rosario. The project has been accepted and approved and the Town Hall will publish the license. The plot has been connected to the municipal sewage system the cost covered by current owner...a pre-requisite for development. This is an opportunity to develop a luxury home with fabulous views over the Marbella countryside and golf course to the Mediterranean Sea. This plot has a building coefficient of 0.30 allowing therefore for a luxury home with above-ground build size of up to 323 sqm. Additional space can be made in the basement. El Rosario is undergoing a mandatory update to connect each home to the mains sewage system, and this plot has the infrastructure in place and already paid for at a cost of 12,000 euro. El Rosario building plot...Marbella East. A residential plot to build a villa that will have orientation to the west giving spectacular views to the Marbella las Nieves mountain range and also to the sea. An opportunity to build a fabulous home within 8 minutes of Marbella Town and within 4 minutes of the beach.