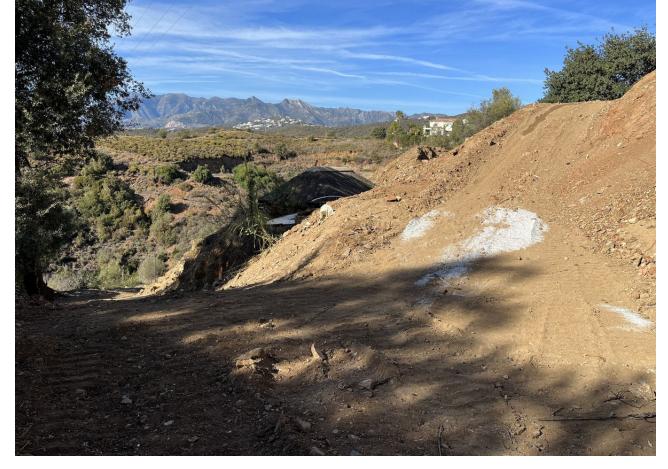

## Продажа - Участок - El Rosario **500.000€**

El Rosario Участок

ИБИ: 840 EUR / год

323 m2

1166 m2

A south-west orientated building plot in East Marbella's gorgeous residential estate known as El Rosario. The project has been accepted and approved and the Town Hall will publish the license. The plot has been connected to the municipal sewage system the cost covered by current owner...a pre-requisite for development. This is an opportunity to develop a luxury home with fabulous views over the Marbella countryside and golf course to the Mediterranean Sea. This plot has a building coefficient of 0.30 allowing therefore for a luxury home with above-ground build size of up to 323 sqm. Additional space can be made in the basement. El Rosario is undergoing a mandatory update to connect each home to the mains sewage system, and this plot has the infrastructure in place and already paid for at a cost of 12,000 euro. El Rosario building plot...Marbella East. A residential plot to build a villa that will have orientation to the west giving spectacular views to the Marbella las Nieves mountain range and also to the sea. An opportunity to build a fabulous home within 8 minutes of Marbella Town and within 4 minutes of the beach.