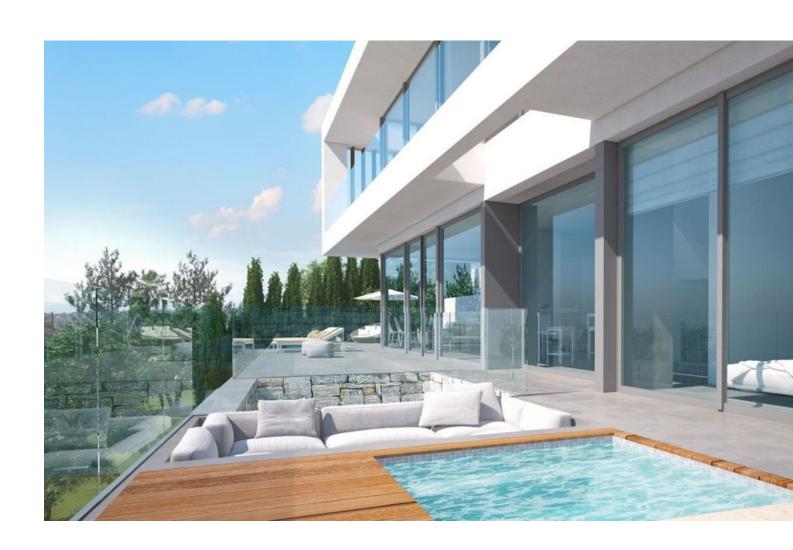

## Продажа - Участок - El Rosario **500.000€**

El Rosario Участок

ИБИ: 840 EUR / год

323 m2

1166 m2

A south-west orientated building plot in East Marbella's gorgeous residential estate known as El Rosario. The project has been accepted and approved and the Town Hall will publish the license. The plot has been connected to the municipal sewage system the cost covered by current owner...a pre-requisite for development. This is an opportunity to develop a luxury home with fabulous views over the Marbella countryside and golf course to the Mediterranean Sea. This plot has a building coefficient of 0.30 allowing therefore for a luxury home with above-ground build size of up to 323 sqm. Additional space can be made in the basement. El Rosario is undergoing a mandatory update to connect each home to the mains sewage system, and this plot has the infrastructure in place and already paid for at a cost of 12,000 euro. El Rosario building plot...Marbella East. A residential plot to build a villa that will have orientation to the west giving spectacular views to the Marbella las Nieves mountain range and also to the sea. An opportunity to build a fabulous home within 8 minutes of Marbella Town and within 4 minutes of the beach.