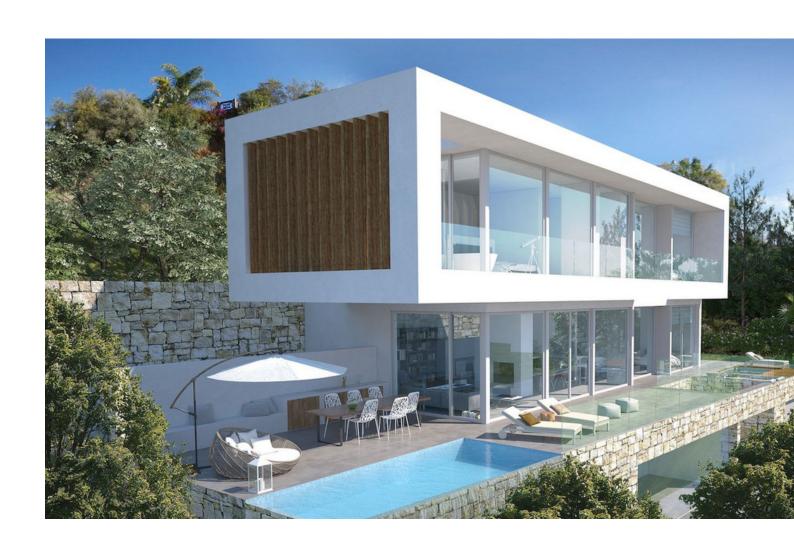

## Продажа - Участок - El Rosario **500.000€**

El Rosario Участок

ИБИ: 840 EUR / год

323 m2

1166 m2

A south-west orientated building plot in East Marbella's gorgeous residential estate known as El Rosario. The project has been accepted and approved and the Town Hall will publish the license. The plot has been connected to the municipal sewage system the cost covered by current owner...a pre-requisite for development. This is an opportunity to develop a luxury home with fabulous views over the Marbella countryside and golf course to the Mediterranean Sea. This plot has a building coefficient of 0.30 allowing therefore for a luxury home with above-ground build size of up to 323 sqm. Additional space can be made in the basement. El Rosario is undergoing a mandatory update to connect each home to the mains sewage system, and this plot has the infrastructure in place and already paid for at a cost of 12,000 euro. El Rosario building plot...Marbella East. A residential plot to build a villa that will have orientation to the west giving spectacular views to the Marbella las Nieves mountain range and also to the sea. An opportunity to build a fabulous home within 8 minutes of Marbella Town and within 4 minutes of the beach.