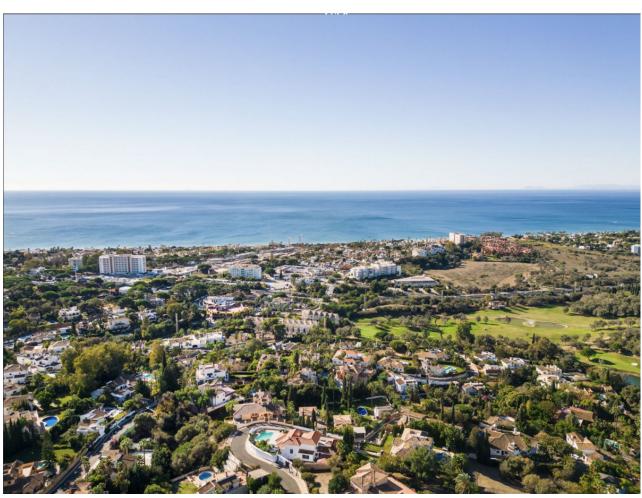

## Продажа - Участок - El Rosario **500.000€**

El Rosario Участок

ИБИ: 840 EUR / год

323 m2

1166 m2

A south-west orientated building plot in East Marbella's gorgeous residential estate known as El Rosario. The project has been accepted and approved and the Town Hall will publish the license. The plot has been connected to the municipal sewage system the cost covered by current owner...a pre-requisite for development. This is an opportunity to develop a luxury home with fabulous views over the Marbella countryside and golf course to the Mediterranean Sea. This plot has a building coefficient of 0.30 allowing therefore for a luxury home with above-ground build size of up to 323 sqm. Additional space can be made in the basement. El Rosario is undergoing a mandatory update to connect each home to the mains sewage system, and this plot has the infrastructure in place and already paid for at a cost of 12,000 euro. El Rosario building plot...Marbella East. A residential plot to build a villa that will have orientation to the west giving spectacular views to the Marbella las Nieves mountain range and also to the sea. An opportunity to build a fabulous home within 8 minutes of Marbella Town and within 4 minutes of the beach.