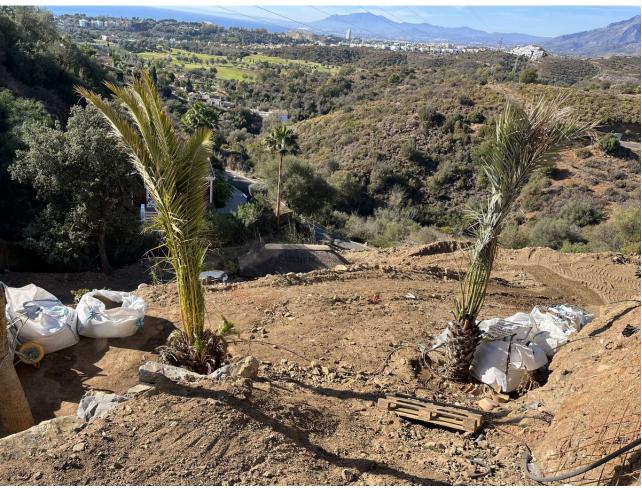

## Продажа - Участок - El Rosario **500.000€**

El Rosario Участок

ИБИ: 840 EUR / год

323 m2

1166 m2

A south-west orientated building plot in East Marbella's gorgeous residential estate known as El Rosario. The project has been accepted and approved and the Town Hall will publish the license. The plot has been connected to the municipal sewage system the cost covered by current owner...a pre-requisite for development. This is an opportunity to develop a luxury home with fabulous views over the Marbella countryside and golf course to the Mediterranean Sea. This plot has a building coefficient of 0.30 allowing therefore for a luxury home with above-ground build size of up to 323 sqm. Additional space can be made in the basement. El Rosario is undergoing a mandatory update to connect each home to the mains sewage system, and this plot has the infrastructure in place and already paid for at a cost of 12,000 euro. El Rosario building plot...Marbella East. A residential plot to build a villa that will have orientation to the west giving spectacular views to the Marbella las Nieves mountain range and also to the sea. An opportunity to build a fabulous home within 8 minutes of Marbella Town and within 4 minutes of the beach.