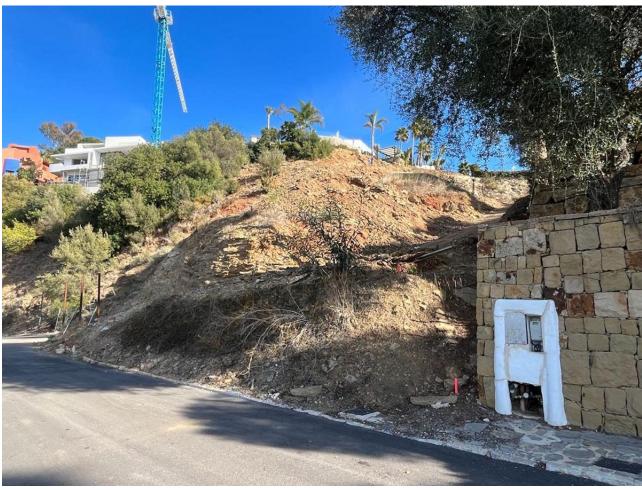

## Продажа - Участок - El Rosario **500.000€**

El Rosario Участок

ИБИ: 840 EUR / год

323 m2

1166 m2

A south-west orientated building plot in East Marbella's gorgeous residential estate known as El Rosario. The project has been accepted and approved and the Town Hall will publish the license. The plot has been connected to the municipal sewage system the cost covered by current owner...a pre-requisite for development. This is an opportunity to develop a luxury home with fabulous views over the Marbella countryside and golf course to the Mediterranean Sea. This plot has a building coefficient of 0.30 allowing therefore for a luxury home with above-ground build size of up to 323 sqm. Additional space can be made in the basement. El Rosario is undergoing a mandatory update to connect each home to the mains sewage system, and this plot has the infrastructure in place and already paid for at a cost of 12,000 euro. El Rosario building plot...Marbella East. A residential plot to build a villa that will have orientation to the west giving spectacular views to the Marbella las Nieves mountain range and also to the sea. An opportunity to build a fabulous home within 8 minutes of Marbella Town and within 4 minutes of the beach.