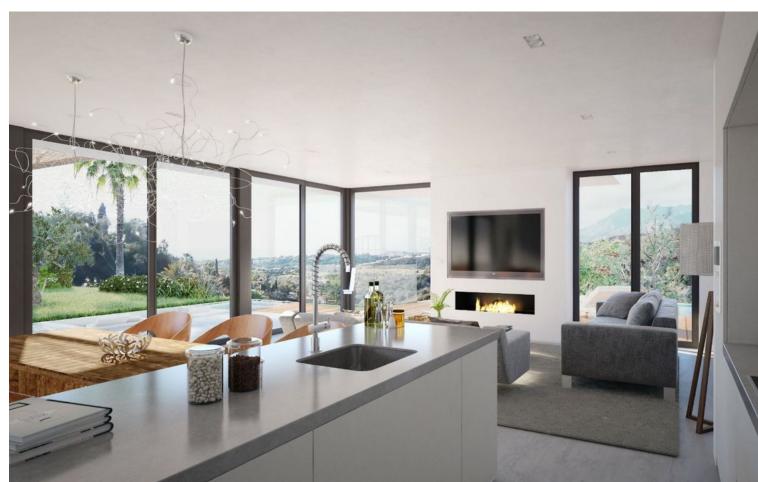

## Продажа - Участок - El Rosario **500.000€**

El Rosario Участок

ИБИ: 840 EUR / год

323 m2

1166 m2

A south-west orientated building plot in East Marbella's gorgeous residential estate known as El Rosario. The project has been accepted and approved and the Town Hall will publish the license. The plot has been connected to the municipal sewage system the cost covered by current owner...a pre-requisite for development. This is an opportunity to develop a luxury home with fabulous views over the Marbella countryside and golf course to the Mediterranean Sea. This plot has a building coefficient of 0.30 allowing therefore for a luxury home with above-ground build size of up to 323 sqm. Additional space can be made in the basement. El Rosario is undergoing a mandatory update to connect each home to the mains sewage system, and this plot has the infrastructure in place and already paid for at a cost of 12,000 euro. El Rosario building plot...Marbella East. A residential plot to build a villa that will have orientation to the west giving spectacular views to the Marbella las Nieves mountain range and also to the sea. An opportunity to build a fabulous home within 8 minutes of Marbella Town and within 4 minutes of the beach.