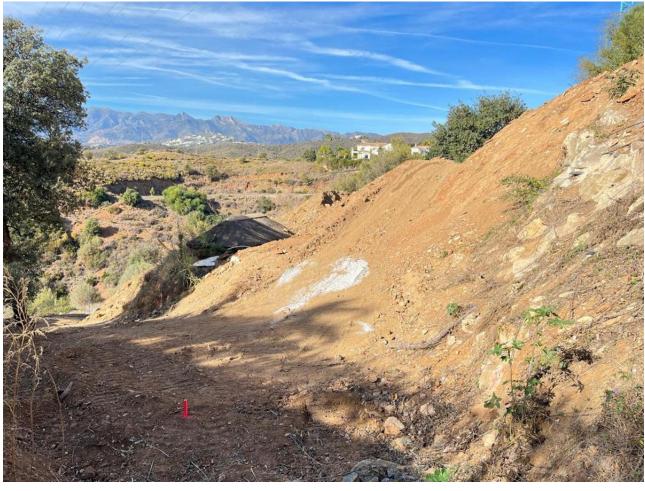

## Продажа - Участок - El Rosario **500.000€**

El Rosario Участок

ИБИ: 840 EUR / год

323 m2

1166 m2

A south-west orientated building plot in East Marbella's gorgeous residential estate known as El Rosario. The project has been accepted and approved and the Town Hall will publish the license. The plot has been connected to the municipal sewage system the cost covered by current owner...a pre-requisite for development. This is an opportunity to develop a luxury home with fabulous views over the Marbella countryside and golf course to the Mediterranean Sea. This plot has a building coefficient of 0.30 allowing therefore for a luxury home with above-ground build size of up to 323 sqm. Additional space can be made in the basement. El Rosario is undergoing a mandatory update to connect each home to the mains sewage system, and this plot has the infrastructure in place and already paid for at a cost of 12,000 euro. El Rosario building plot...Marbella East. A residential plot to build a villa that will have orientation to the west giving spectacular views to the Marbella las Nieves mountain range and also to the sea. An opportunity to build a fabulous home within 8 minutes of Marbella Town and within 4 minutes of the beach.