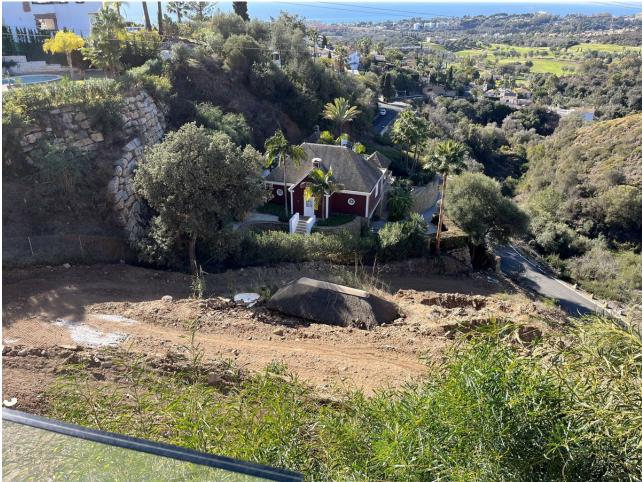

## Продажа - Участок - El Rosario **500.000€**

El Rosario Участок

ИБИ: 840 EUR / год

323 m2

1166 m2

A south-west orientated building plot in East Marbella's gorgeous residential estate known as El Rosario. The project has been accepted and approved and the Town Hall will publish the license. The plot has been connected to the municipal sewage system the cost covered by current owner...a pre-requisite for development. This is an opportunity to develop a luxury home with fabulous views over the Marbella countryside and golf course to the Mediterranean Sea. This plot has a building coefficient of 0.30 allowing therefore for a luxury home with above-ground build size of up to 323 sqm. Additional space can be made in the basement. El Rosario is undergoing a mandatory update to connect each home to the mains sewage system, and this plot has the infrastructure in place and already paid for at a cost of 12,000 euro. El Rosario building plot...Marbella East. A residential plot to build a villa that will have orientation to the west giving spectacular views to the Marbella las Nieves mountain range and also to the sea. An opportunity to build a fabulous home within 8 minutes of Marbella Town and within 4 minutes of the beach.