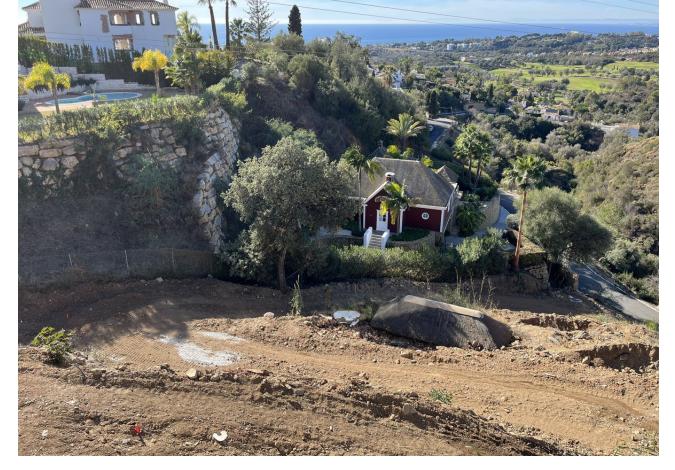

## Продажа - Участок - El Rosario **500.000€**

El Rosario Участок

ИБИ: 840 EUR / год

323 m2

1166 m2

A south-west orientated building plot in East Marbella's gorgeous residential estate known as El Rosario. The project has been accepted and approved and the Town Hall will publish the license. The plot has been connected to the municipal sewage system the cost covered by current owner...a pre-requisite for development. This is an opportunity to develop a luxury home with fabulous views over the Marbella countryside and golf course to the Mediterranean Sea. This plot has a building coefficient of 0.30 allowing therefore for a luxury home with above-ground build size of up to 323 sqm. Additional space can be made in the basement. El Rosario is undergoing a mandatory update to connect each home to the mains sewage system, and this plot has the infrastructure in place and already paid for at a cost of 12,000 euro. El Rosario building plot...Marbella East. A residential plot to build a villa that will have orientation to the west giving spectacular views to the Marbella las Nieves mountain range and also to the sea. An opportunity to build a fabulous home within 8 minutes of Marbella Town and within 4 minutes of the beach.