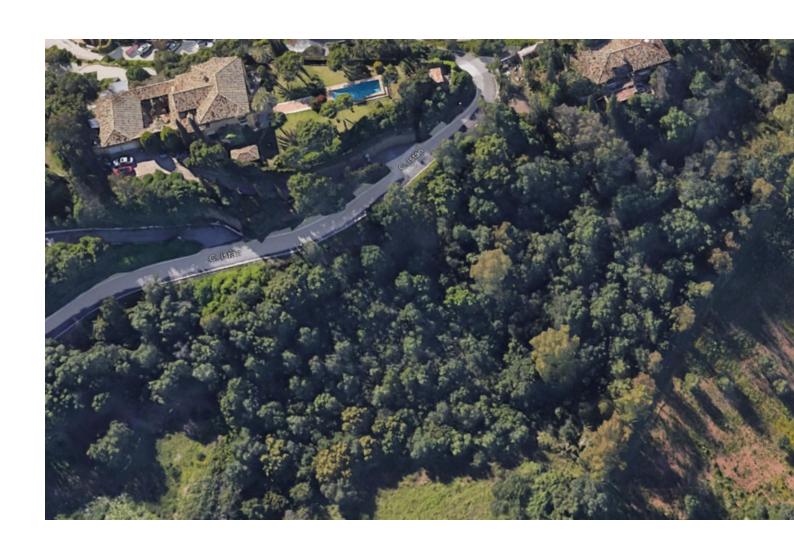

## Продажа - Участок - Benahavís 4.250.000€

Benahavís Участок

1 m2

7140 m2

MARBELLA - BENAHAVIS Land plot for sale in Urbanizacion Puerto de los Almendros Puerto del Almendro - Benahavis Plot situated in an ideal position for people who want the best of two worlds: peace, tranquility and panoramic views over the surrounding landscape with sea view as well yet a very short distance away from amenties, San Pedro & Puerto Banus. The urbanization has barriers and camera at the entrance as well as a tennis court available to residents. The commercial centre of Monte Halcones is just around the corner and offers basic amenities such as supermarket, pharmacy, restaurants etc. Possible to construct 2 villas of max. 1.400 m² to be build. Plot size: 7.140 m²