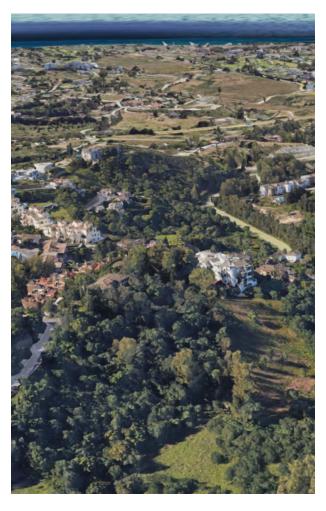

## Продажа - Участок - Benahavís 4.250.000€

Benahavís Участок

1 m2

7140 m2

MARBELLA - BENAHAVIS Land plot for sale in Urbanizacion Puerto de los Almendros Puerto del Almendro - Benahavis Plot situated in an ideal position for people who want the best of two worlds: peace, tranquility and panoramic views over the surrounding landscape with sea view as well yet a very short distance away from amenties, San Pedro & Puerto Banus. The urbanization has barriers and camera at the entrance as well as a tennis court available to residents. The commercial centre of Monte Halcones is just around the corner and offers basic amenities such as supermarket, pharmacy, restaurants etc. Possible to construct 2 villas of max. 1.400 m² to be build. Plot size: 7.140 m²