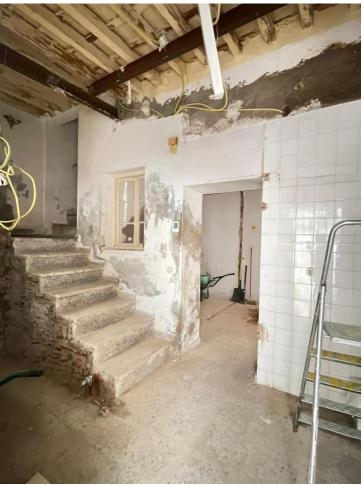

## Продажа - Дом - Marbella 395.000€

Marbella Дом

3

1

161 m2

83 m2

"Unique development property in the heart of Marbella Old Town - Rare opportunity to acquire a town house with generous floor-to-ceiling heights and plenty of southern European charm Fantastic town house located in the heart of Marbella Old Town, very close to Plaza de los Naranjos and Calle Ancha, and within walking distance of the beachfront. Combining the quaint and authentic atmosphere of Old Town with proximity to the vibrant boardwalk, restaurants, cafés, and more, this location provides easy access to all that Marbella has to offer. Still on a calm and quiet street. The property sits on a land plot of 83 m2 and the current building comprises two storeys with an option for a third storey with a sun-soaked roof-top. In addition it has a private inner courtyard. The building has a spacious feel with generous floor-to-ceiling heights and plenty of natural light. The current owners have prepared ambitious and high quality development plans for the property, with the intention of creating a unique and exclusive home. The development plans have been designed by a well-renowned local architect, focusing on efficient and modern layouts while still paying tribute to the heritage of the building. See pictures. The plans can easily be changed to 2 or even 3 smaller apartments. All regulatory requirements for the proposed development are in place and have been approved but the final license document is still pending. At the moment the house is sold as is. Do not hesitate to contact for more information. [IW]."

ОРИЕНТАЦИЯ
Восток
Коммунальные услуги
Электричество

**Состояние**Нужен ремонт

**вид ✓** Город **Особенности**✓ Солярий

PROYECTO BÁSICO DE REFORMA Y AMPLIACIÓN DE VIVIENDA UNIFAMILIAR ENTRE M

A production of the control of the c