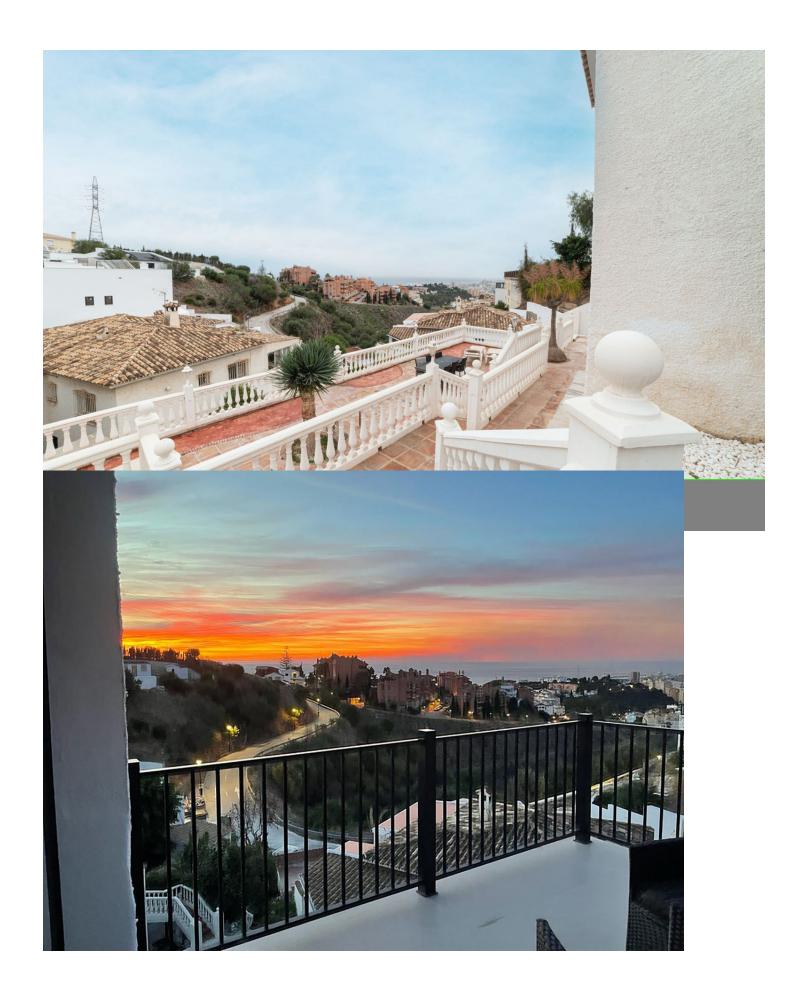

## Продажа - Дом - Fuengirola 569.000€

Amazing opportunity to buy a villa with panoramic views and lots of outdoor space in Torreblanca few minutes drive to the beach side. Villa has three levels; the entrance level has a living room with open plan kitchen, dining area, fire place and a terrace with beautiful panoramic views over Fuengirola coast line. There is also bathroom with shower and bedroom, which open up to the same terrace. Downstairs has own living area with a kitchen, which also can be used as a bedroom, two bedrooms and one bathroom with a bath. Other bedroom has its own terrace area. There is a entrance to the garden from the living area. Outdoors you find another room, which can be used as a bedroom. There is entrance from the street level to the garden, so there is a possibility to use these two levels separetely in case of renting. There is a space to put infinity pool and owner has drawings for that. Villa has lots of outdoor spaces in several levels to enjoy the sun light during all day long. There is also a jacuzzi to relax. The street level has an access to the garage for one car and there is also separate storage. Bus stop is in few meters walking distance and drive to the beach takes about 7 minutes. All the services are few minutes drive away, as well as an access to the high way to go to Airport, Malaga or Marbella directions. Viewings are easy to organice.