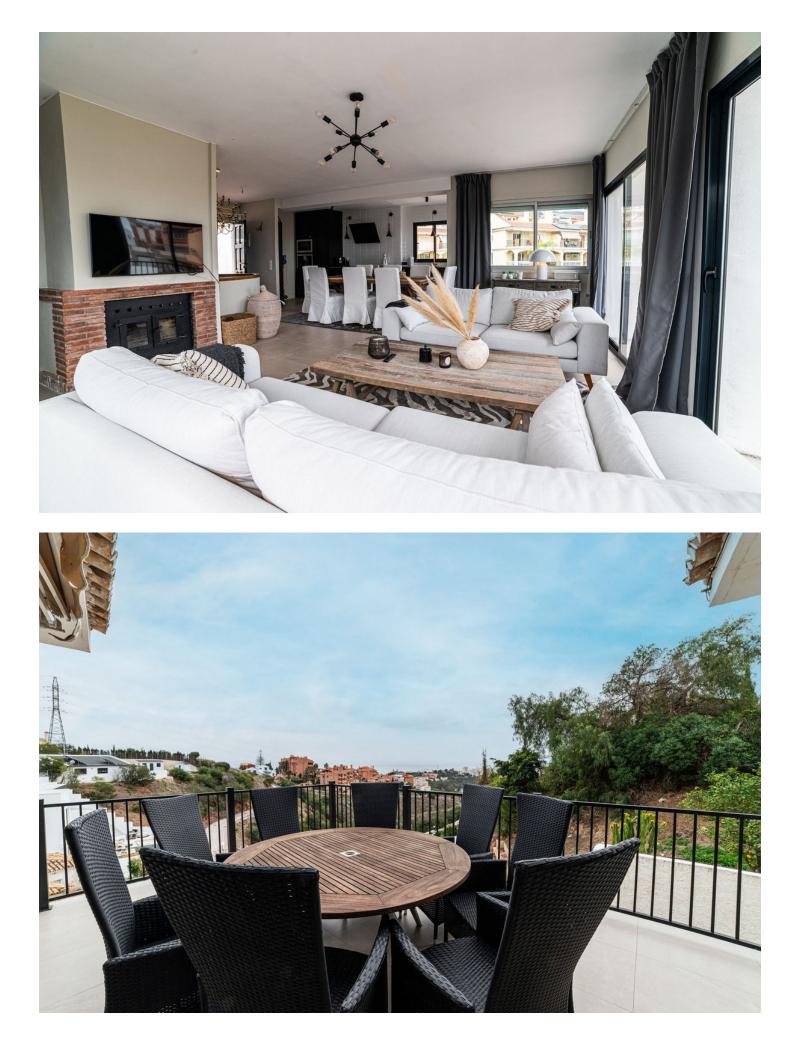

## Продажа - Дом - Fuengirola 569.000€

Amazing opportunity to buy a villa with panoramic views and lots of outdoor space in Torreblanca few minutes drive to the beach side. Villa has three levels; the entrance level has a living room with open plan kitchen, dining area, fire place and a terrace with beautiful panoramic views over Fuengirola coast line. There is also bathroom with shower and bedroom, which open up to the same terrace. Downstairs has own living area with a kitchen, which also can be used as a bedroom, two bedrooms and one bathroom with a bath. Other bedroom has its own terrace area. There is a entrance to the garden from the living area. Outdoors you find another room, which can be used as a bedroom. There is entrance from the street level to the garden, so there is a possibility to use these two levels separetely in case of renting. There is a space to put infinity pool and owner has drawings for that. Villa has lots of outdoor spaces in several levels to enjoy the sun light during all day long. There is also a jacuzzi to relax. The street level has an access to the garage for one car and there is also separate storage. Bus stop is in few meters walking distance and drive to the beach takes about 7 minutes. All the services are few minutes drive away, as well as an access to the high way to go to Airport, Malaga or Marbella directions. Viewings are easy to organice.