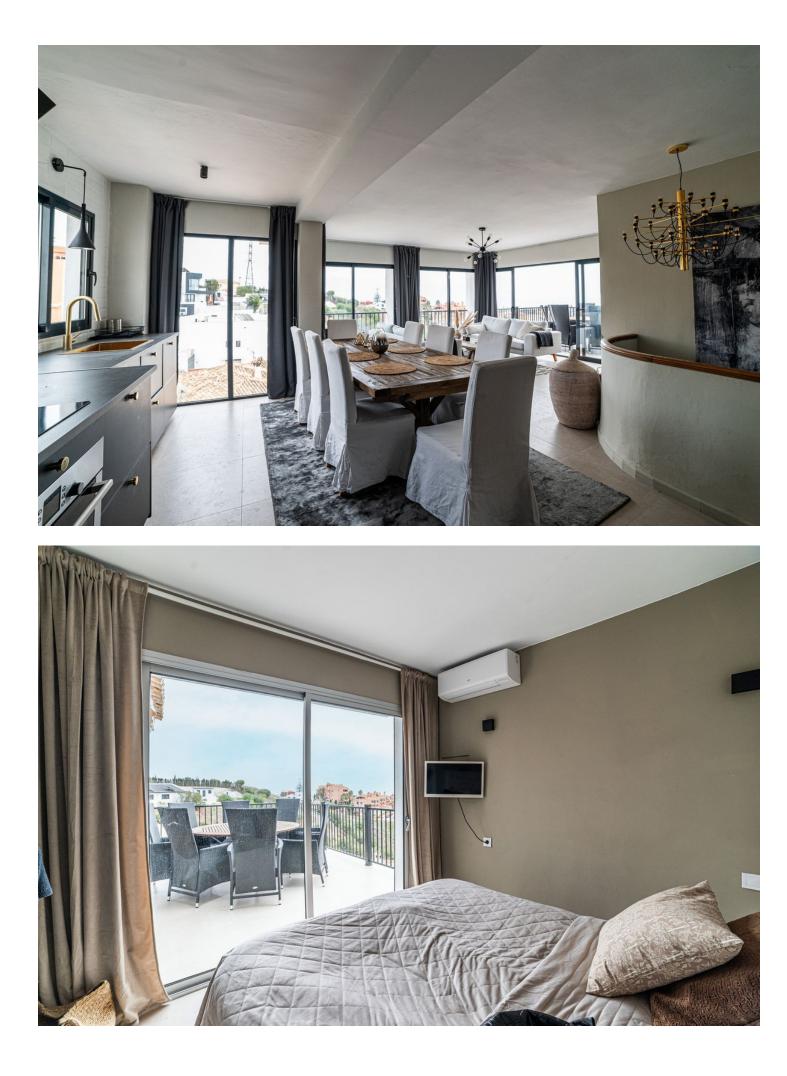

## Продажа - Дом - Fuengirola 569.000€

Amazing opportunity to buy a villa with panoramic views and lots of outdoor space in Torreblanca few minutes drive to the beach side. Villa has three levels; the entrance level has a living room with open plan kitchen, dining area, fire place and a terrace with beautiful panoramic views over Fuengirola coast line. There is also bathroom with shower and bedroom, which open up to the same terrace. Downstairs has own living area with a kitchen, which also can be used as a bedroom, two bedrooms and one bathroom with a bath. Other bedroom has its own terrace area. There is a entrance to the garden from the living area. Outdoors you find another room, which can be used as a bedroom. There is entrance from the street level to the garden, so there is a possibility to use these two levels separetely in case of renting. There is a space to put infinity pool and owner has drawings for that. Villa has lots of outdoor spaces in several levels to enjoy the sun light during all day long. There is also a jacuzzi to relax. The street level has an access to the garage for one car and there is also separate storage. Bus stop is in few meters walking distance and drive to the beach takes about 7 minutes. All the services are few minutes drive away, as well as an access to the high way to go to Airport, Malaga or Marbella directions. Viewings are easy to organice.