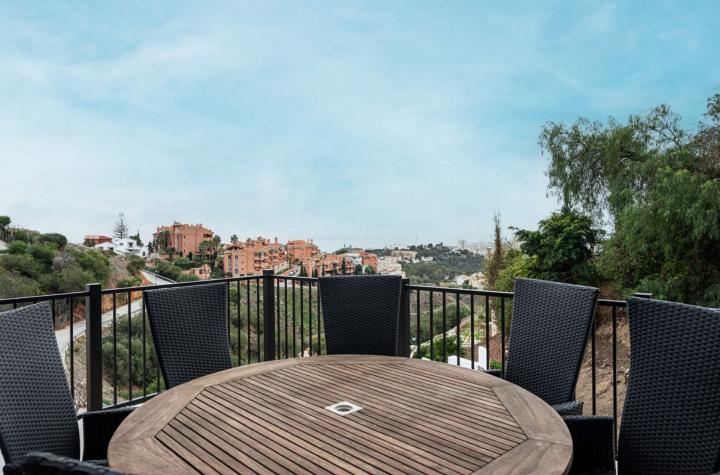

## Продажа - Дом - Fuengirola 569.000€

Amazing opportunity to buy a villa with panoramic views and lots of outdoor space in Torreblanca few minutes drive to the beach side. Villa has three levels; the entrance level has a living room with open plan kitchen, dining area, fire place and a terrace with beautiful panoramic views over Fuengirola coast line. There is also bathroom with shower and bedroom, which open up to the same terrace. Downstairs has own living area with a kitchen, which also can be used as a bedroom, two bedrooms and one bathroom with a bath. Other bedroom has its own terrace area. There is a entrance to the garden from the living area. Outdoors you find another room, which can be used as a bedroom. There is entrance from the street level to the garden, so there is a possibility to use these two levels separetely in case of renting. There is a space to put infinity pool and owner has drawings for that. Villa has lots of outdoor spaces in several levels to enjoy the sun light during all day long. There is also a jacuzzi to relax. The street level has an access to the garage for one car and there is also separate storage. Bus stop is in few meters walking distance and drive to the beach takes about 7 minutes. All the services are few minutes drive away, as well as an access to the high way to go to Airport, Malaga or Marbella directions. Viewings are easy to organice.