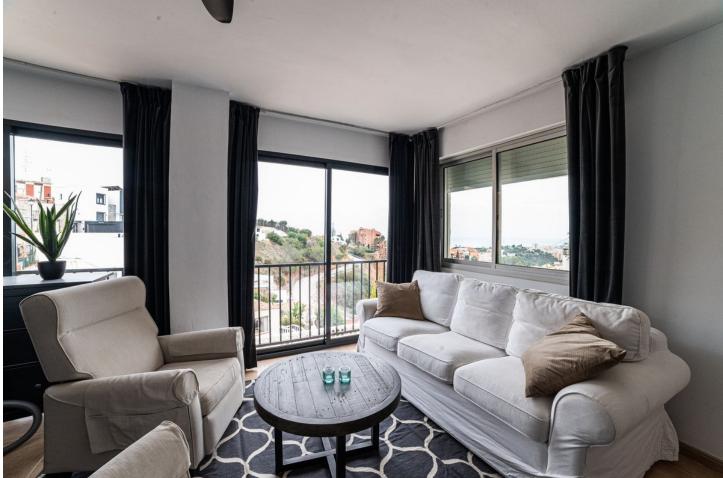

## Продажа - Дом - Fuengirola 569.000€

Amazing opportunity to buy a villa with panoramic views and lots of outdoor space in Torreblanca few minutes drive to the beach side. Villa has three levels; the entrance level has a living room with open plan kitchen, dining area, fire place and a terrace with beautiful panoramic views over Fuengirola coast line. There is also bathroom with shower and bedroom, which open up to the same terrace. Downstairs has own living area with a kitchen, which also can be used as a bedroom, two bedrooms and one bathroom with a bath. Other bedroom has its own terrace area. There is a entrance to the garden from the living area. Outdoors you find another room, which can be used as a bedroom. There is entrance from the street level to the garden, so there is a possibility to use these two levels separetely in case of renting. There is a space to put infinity pool and owner has drawings for that. Villa has lots of outdoor spaces in several levels to enjoy the sun light during all day long. There is also a jacuzzi to relax. The street level has an access to the garage for one car and there is also separate storage. Bus stop is in few meters walking distance and drive to the beach takes about 7 minutes. All the services are few minutes drive away, as well as an access to the high way to go to Airport, Malaga or Marbella directions. Viewings are easy to organice.