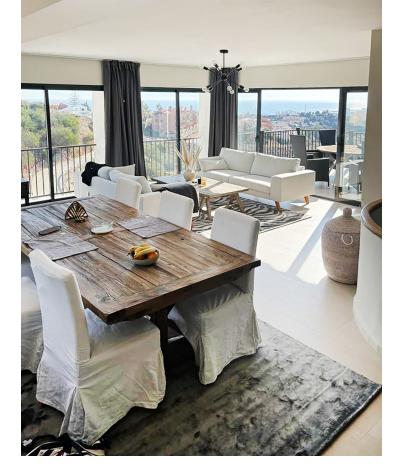

## Продажа - Дом - Fuengirola 569.000€

Amazing opportunity to buy a villa with panoramic views and lots of outdoor space in Torreblanca few minutes drive to the beach side. Villa has three levels; the entrance level has a living room with open plan kitchen, dining area, fire place and a terrace with beautiful panoramic views over Fuengirola coast line. There is also bathroom with shower and bedroom, which open up to the same terrace. Downstairs has own living area with a kitchen, which also can be used as a bedroom, two bedrooms and one bathroom with a bath. Other bedroom has its own terrace area. There is a entrance to the garden from the living area. Outdoors you find another room, which can be used as a bedroom. There is entrance from the street level to the garden, so there is a possibility to use these two levels separetely in case of renting. There is a space to put infinity pool and owner has drawings for that. Villa has lots of outdoor spaces in several levels to enjoy the sun light during all day long. There is also a jacuzzi to relax. The street level has an access to the garage for one car and there is also separate storage. Bus stop is in few meters walking distance and drive to the beach takes about 7 minutes. All the services are few minutes drive away, as well as an access to the high way to go to Airport, Malaga or Marbella directions. Viewings are easy to organice.