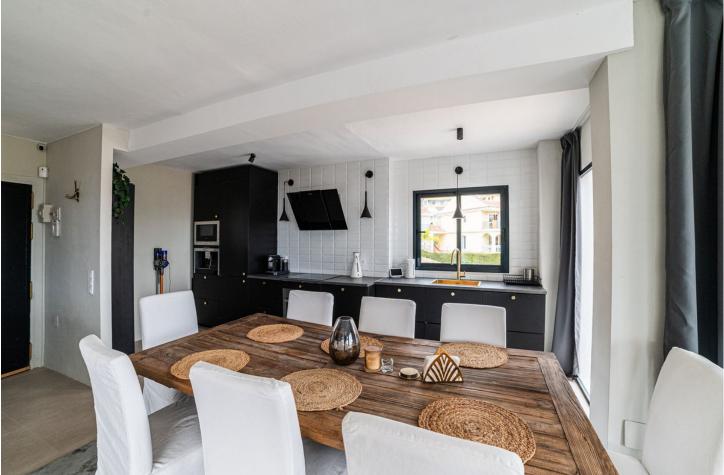

## Продажа - Дом - Fuengirola 569.000€

Amazing opportunity to buy a villa with panoramic views and lots of outdoor space in Torreblanca few minutes drive to the beach side. Villa has three levels; the entrance level has a living room with open plan kitchen, dining area, fire place and a terrace with beautiful panoramic views over Fuengirola coast line. There is also bathroom with shower and bedroom, which open up to the same terrace. Downstairs has own living area with a kitchen, which also can be used as a bedroom, two bedrooms and one bathroom with a bath. Other bedroom has its own terrace area. There is a entrance to the garden from the living area. Outdoors you find another room, which can be used as a bedroom. There is entrance from the street level to the garden, so there is a possibility to use these two levels separetely in case of renting. There is a space to put infinity pool and owner has drawings for that. Villa has lots of outdoor spaces in several levels to enjoy the sun light during all day long. There is also a jacuzzi to relax. The street level has an access to the garage for one car and there is also separate storage. Bus stop is in few meters walking distance and drive to the beach takes about 7 minutes. All the services are few minutes drive away, as well as an access to the high way to go to Airport, Malaga or Marbella directions. Viewings are easy to organice.

Кухня ✓ Полностью оборудованная

Коммунальные услуги Электричество