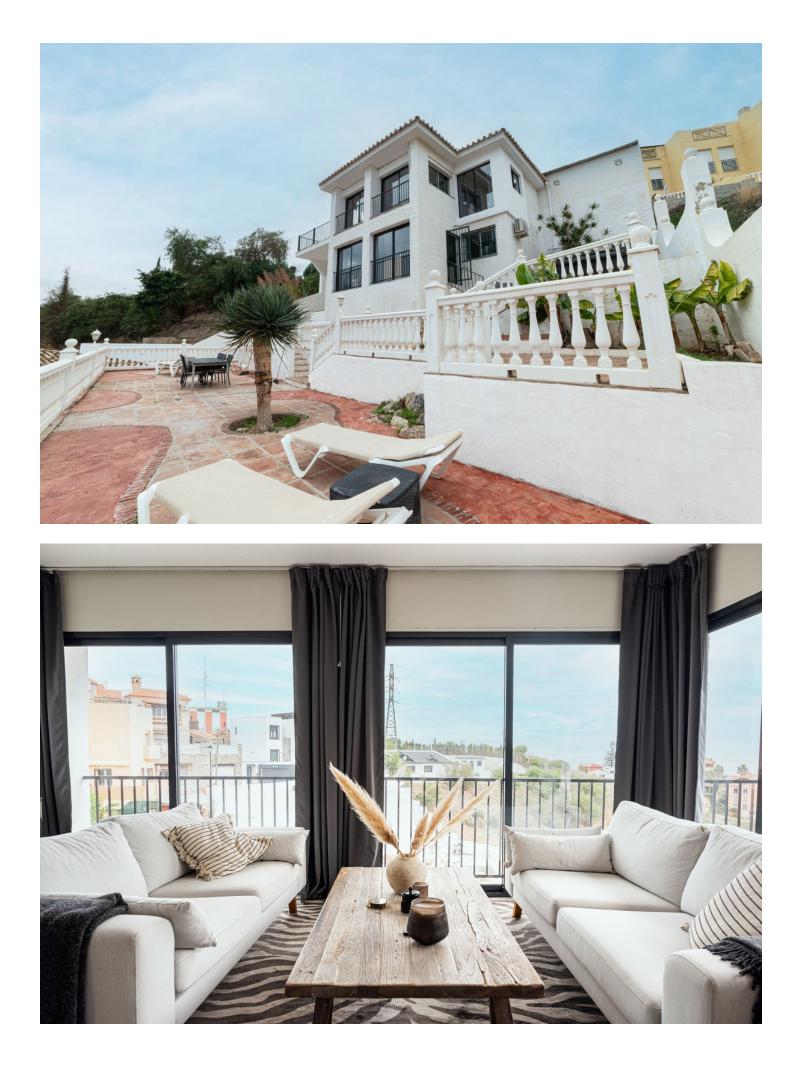

## Продажа - Дом - Fuengirola 569.000€

Amazing opportunity to buy a villa with panoramic views and lots of outdoor space in Torreblanca few minutes drive to the beach side. Villa has three levels; the entrance level has a living room with open plan kitchen, dining area, fire place and a terrace with beautiful panoramic views over Fuengirola coast line. There is also bathroom with shower and bedroom, which open up to the same terrace. Downstairs has own living area with a kitchen, which also can be used as a bedroom, two bedrooms and one bathroom with a bath. Other bedroom has its own terrace area. There is a entrance to the garden from the living area. Outdoors you find another room, which can be used as a bedroom. There is entrance from the street level to the garden, so there is a possibility to use these two levels separetely in case of renting. There is a space to put infinity pool and owner has drawings for that. Villa has lots of outdoor spaces in several levels to enjoy the sun light during all day long. There is also a jacuzzi to relax. The street level has an access to the garage for one car and there is also separate storage. Bus stop is in few meters walking distance and drive to the beach takes about 7 minutes. All the services are few minutes drive away, as well as an access to the high way to go to Airport, Malaga or Marbella directions. Viewings are easy to organice.