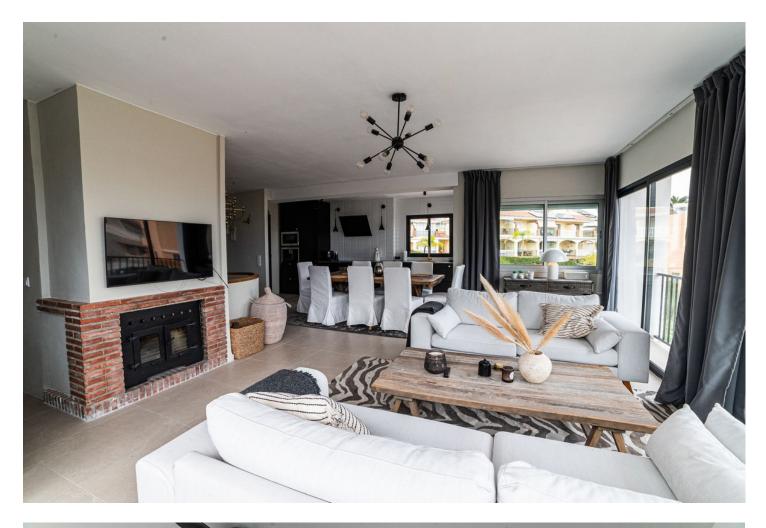

## Продажа - Дом - Fuengirola 569.000€

Amazing opportunity to buy a villa with panoramic views and lots of outdoor space in Torreblanca few minutes drive to the beach side. Villa has three levels; the entrance level has a living room with open plan kitchen, dining area, fire place and a terrace with beautiful panoramic views over Fuengirola coast line. There is also bathroom with shower and bedroom, which open up to the same terrace. Downstairs has own living area with a kitchen, which also can be used as a bedroom, two bedrooms and one bathroom with a bath. Other bedroom has its own terrace area. There is a entrance to the garden from the living area. Outdoors you find another room, which can be used as a bedroom. There is entrance from the street level to the garden, so there is a possibility to use these two levels separetely in case of renting. There is a space to put infinity pool and owner has drawings for that. Villa has lots of outdoor spaces in several levels to enjoy the sun light during all day long. There is also a jacuzzi to relax. The street level has an access to the garage for one car and there is also separate storage. Bus stop is in few meters walking distance and drive to the beach takes about 7 minutes. All the services are few minutes drive away, as well as an access to the high way to go to Airport, Malaga or Marbella directions. Viewings are easy to organice.