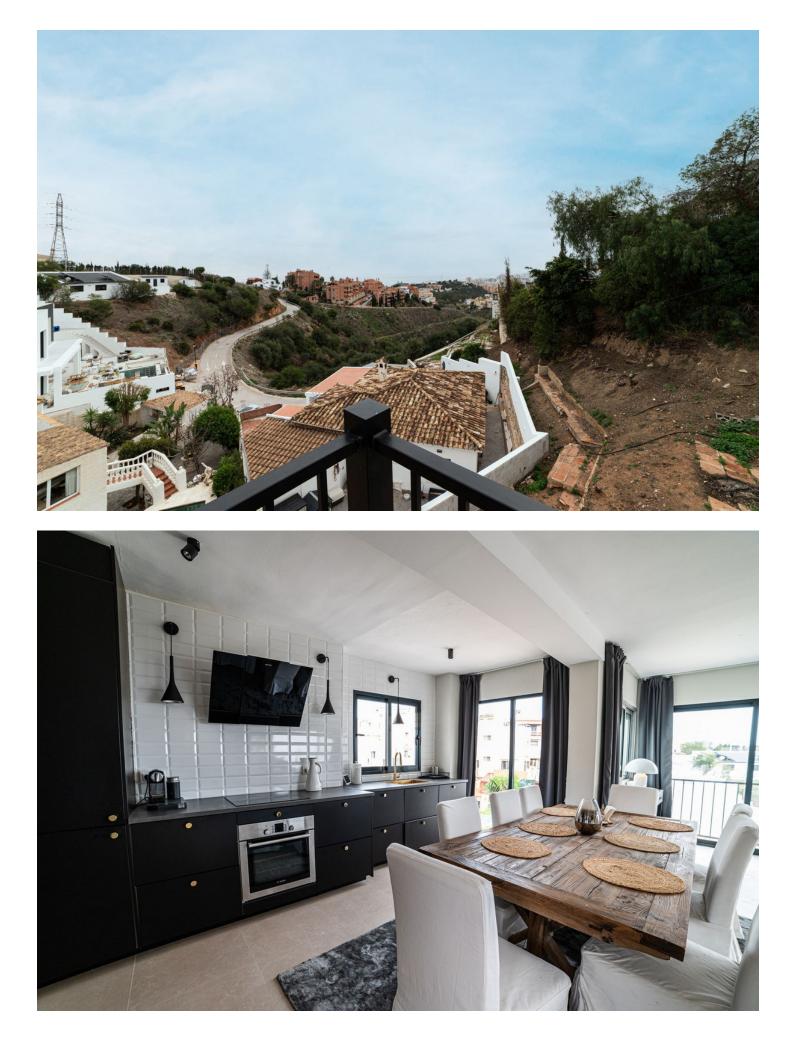

## Продажа - Дом - Fuengirola 569.000€

Amazing opportunity to buy a villa with panoramic views and lots of outdoor space in Torreblanca few minutes drive to the beach side. Villa has three levels; the entrance level has a living room with open plan kitchen, dining area, fire place and a terrace with beautiful panoramic views over Fuengirola coast line. There is also bathroom with shower and bedroom, which open up to the same terrace. Downstairs has own living area with a kitchen, which also can be used as a bedroom, two bedrooms and one bathroom with a bath. Other bedroom has its own terrace area. There is a entrance to the garden from the living area. Outdoors you find another room, which can be used as a bedroom. There is entrance from the street level to the garden, so there is a possibility to use these two levels separetely in case of renting. There is a space to put infinity pool and owner has drawings for that. Villa has lots of outdoor spaces in several levels to enjoy the sun light during all day long. There is also a jacuzzi to relax. The street level has an access to the garage for one car and there is also separate storage. Bus stop is in few meters walking distance and drive to the beach takes about 7 minutes. All the services are few minutes drive away, as well as an access to the high way to go to Airport, Malaga or Marbella directions. Viewings are easy to organice.