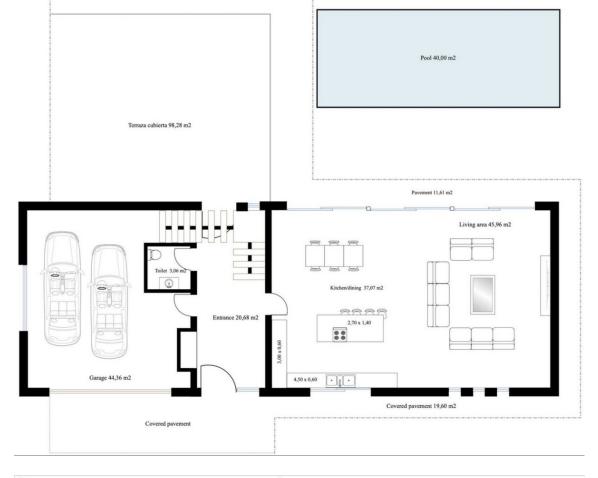

## Продажа - Дом - Elviria 1.495.000€

| Elviria |          |        | Дом               |
|---------|----------|--------|-------------------|
| 3       | <b>4</b> | 336 m2 | <b>[]</b> 1290 m2 |

OFF-PLAN luxury ecological contemporary villa in Elviria, Marbella, consisting of out; on the ground floor you have a garage for 2 cars, entrance hall, open plan living room with fully fitted kitchen and Bosch appliances, guest toilet, stair and access to the huge, covered terrace and pool. On the first floor, you have a distributor that leads to the master bedroom with ensuite bathroom and 2 dressings and terraces, there are a further 2 bedrooms that each have their ensuite bathroom and access to a big terrace Included are the plot, project, licenses and construction, and construction time 10 to 12 months after obtaining final construction licenses. Pictures of the kitchens and bathrooms are just examples final choice will be that of the client within the offered possibilities! Example of some of the specifications, -Interior and exterior floor tiles from GRESPANIA 600x600 - 800x800 - 1200x1200 (Colour and size to choose) - Bathroom walls with COVERLAM plates (GRESPANIA) 2700X1200 (Colour to choose) - Bathrooms from ROCA or similar -Aerothermia/airconditioning - Underfloor electric heating in the bathrooms - Underfloor heating in the livingroom - Ceiling high windows with a sunken track, 4+4/chamber/5+5 - Ceiling high and 1-meter-wide interior doors - Ceiling high pivot door and 1,30 wide - Fully fitted kitchen - White goods from Bosch or similar - 15 solar panels - Car charger Optional - Full kitchen from COVERLAM with aluminum frame doors (Price on request) - Full basement/garage/games room, extra bedroom and bathroom (Price on request) We are a construction company, Key-in-Hand, that can design and construct any possibility you can think of. If you do not see a design of us that you like we design a totally new villa for you according to your ideas and input. Although we prefer to construct ecological building, we can construct from traditional construction to ecological constructions it all depends on you. INCLUDED - Plot - Basic & technical architects project -Construction licenses - Full construction