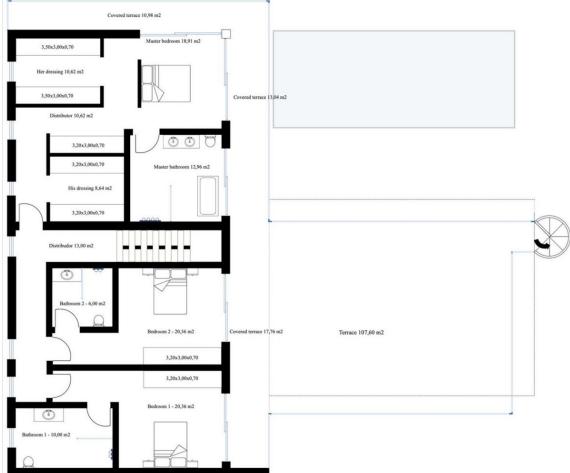

## Продажа - Дом - Elviria 1.495.000€

| Elviria |          |        | Дом               |
|---------|----------|--------|-------------------|
| 3       | <b>4</b> | 336 m2 | <b>[]</b> 1290 m2 |

OFF-PLAN luxury ecological contemporary villa in Elviria, Marbella, consisting of out; on the ground floor you have a garage for 2 cars, entrance hall, open plan living room with fully fitted kitchen and Bosch appliances, guest toilet, stair and access to the huge, covered terrace and pool. On the first floor, you have a distributor that leads to the master bedroom with ensuite bathroom and 2 dressings and terraces, there are a further 2 bedrooms that each have their ensuite bathroom and access to a big terrace Included are the plot, project, licenses and construction, and construction time 10 to 12 months after obtaining final construction licenses. Pictures of the kitchens and bathrooms are just examples final choice will be that of the client within the offered possibilities! Example of some of the specifications, -Interior and exterior floor tiles from GRESPANIA 600x600 - 800x800 - 1200x1200 (Colour and size to choose) - Bathroom walls with COVERLAM plates (GRESPANIA) 2700X1200 (Colour to choose) - Bathrooms from ROCA or similar -Aerothermia/airconditioning - Underfloor electric heating in the bathrooms - Underfloor heating in the livingroom - Ceiling high windows with a sunken track, 4+4/chamber/5+5 - Ceiling high and 1-meter-wide interior doors - Ceiling high pivot door and 1,30 wide - Fully fitted kitchen - White goods from Bosch or similar - 15 solar panels - Car charger Optional - Full kitchen from COVERLAM with aluminum frame doors (Price on request) - Full basement/garage/games room, extra bedroom and bathroom (Price on request) We are a construction company, Key-in-Hand, that can design and construct any possibility you can think of. If you do not see a design of us that you like we design a totally new villa for you according to your ideas and input. Although we prefer to construct ecological building, we can construct from traditional construction to ecological constructions it all depends on you. INCLUDED - Plot - Basic & technical architects project -Construction licenses - Full construction