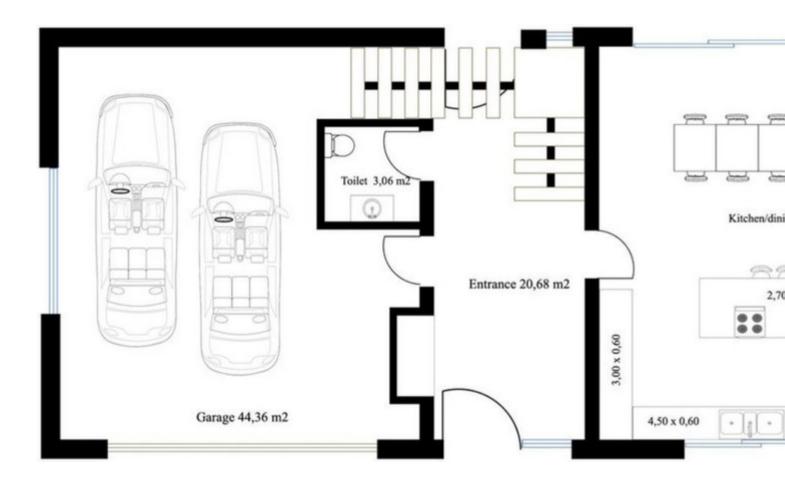

## Продажа - Дом - Elviria 1.495.000€

| Elviria |          |        | Дом               |
|---------|----------|--------|-------------------|
| 3       | <b>4</b> | 336 m2 | <b>[]</b> 1290 m2 |

OFF-PLAN luxury ecological contemporary villa in Elviria, Marbella, consisting of out; on the ground floor you have a garage for 2 cars, entrance hall, open plan living room with fully fitted kitchen and Bosch appliances, guest toilet, stair and access to the huge, covered terrace and pool. On the first floor, you have a distributor that leads to the master bedroom with ensuite bathroom and 2 dressings and terraces, there are a further 2 bedrooms that each have their ensuite bathroom and access to a big terrace Included are the plot, project, licenses and construction, and construction time 10 to 12 months after obtaining final construction licenses. Pictures of the kitchens and bathrooms are just examples final choice will be that of the client within the offered possibilities! Example of some of the specifications, -Interior and exterior floor tiles from GRESPANIA 600x600 - 800x800 - 1200x1200 (Colour and size to choose) - Bathroom walls with COVERLAM plates (GRESPANIA) 2700X1200 (Colour to choose) - Bathrooms from ROCA or similar -Aerothermia/airconditioning - Underfloor electric heating in the bathrooms - Underfloor heating in the livingroom - Ceiling high windows with a sunken track, 4+4/chamber/5+5 - Ceiling high and 1-meter-wide interior doors - Ceiling high pivot door and 1,30 wide - Fully fitted kitchen - White goods from Bosch or similar - 15 solar panels - Car charger Optional - Full kitchen from COVERLAM with aluminum frame doors (Price on request) - Full basement/garage/games room, extra bedroom and bathroom (Price on request) We are a construction company, Key-in-Hand, that can design and construct any possibility you can think of. If you do not see a design of us that you like we design a totally new villa for you according to your ideas and input. Although we prefer to construct ecological building, we can construct from traditional construction to ecological constructions it all depends on you. INCLUDED - Plot - Basic & technical architects project -Construction licenses - Full construction