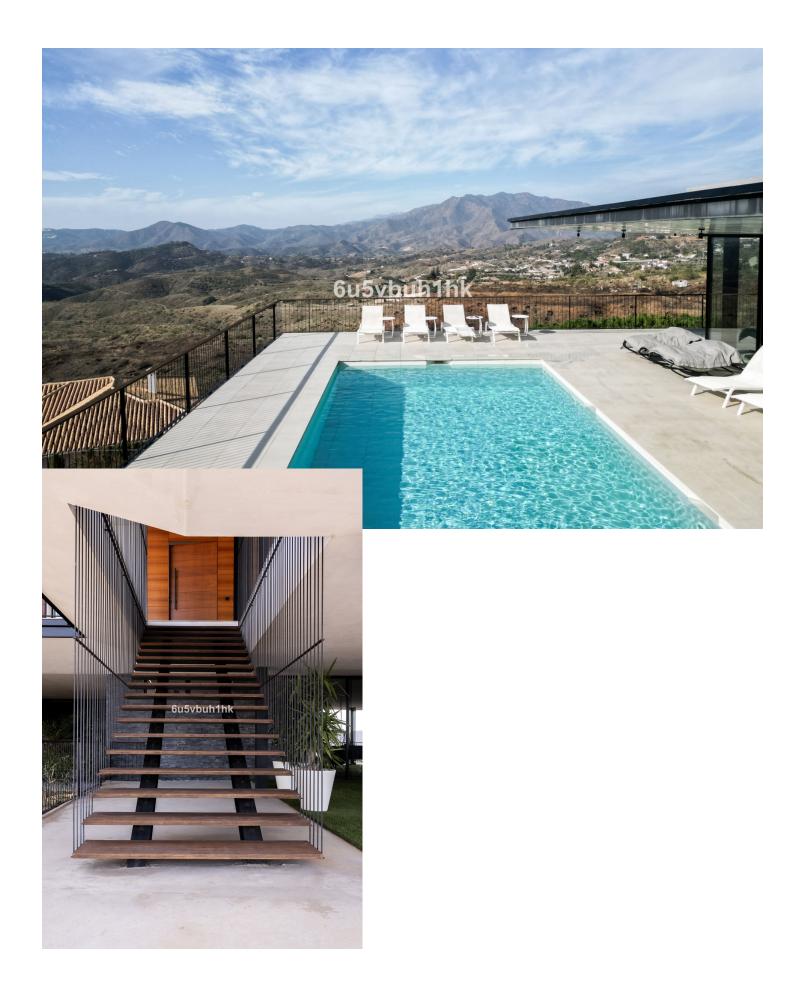

## Продажа - Дом - Valtocado 2.600.000€

The stunning and very unique luxury villa, is located in the prestigious area of Valtocado, Mijas, and is not something you come across every day. Situated on a spacious plot, this villa completed in 2020 off unique combination of elegance and modern design. With 4 bedrooms and 5 bathrooms, including 4 en-suite bathrooms, this villa provides ample space for a comfortable and luxurious lifestyle. The architecture and design The design has been a collaboration between Marion Regitko Architects and UK based designers Soo Wilkinson & John Grant of Igloo Design. Their holistic approach to the interior and exterior spaces of the villa, along with the continuity of materials and finishes has resulted in a seamless flow throughout this exclusive villa. From where ever you are in the house, you can enter the deck that sorrounds the villa on the upper level. The lower level is cut into the hill and makes the entire villa seem like it has arised from the rocks. The interior The villa boasts a total built area of 916m<sup>2</sup>, providing an great deal of space both indoor and outdoor. The interior of the property is meticulously designed with high-quality finishes and attention to detail. The open-plan layout of the living areas creates a seamless flow between the kitchen, dining area, and lounge, perfect for entertaining guests. The gym, cinema room and service areas are located on the lower level as well as the outside exterior foyer. Entering the center of the house via the large wooden staircase, you will immediately feel the grand atmosphere. In the living room theres is plenty of space for a lot of cozy evenings in the custom made sofa in front of the big fireplace. Every piece of furniture, light and art is carefully chosen to create a warm feeling from the honey tones of oak, to the big sliding glass doors that at the same time gives you the feeling of indulging in the nature. The exterior The house itself is organized around a raised viewing platform which is slightly pushed into the top of a hill. The design of the house is a response to both the plot and the amazing surrounding views. The plot is oriented to the south and to the west, with views of the sea and the beautiful mountains and the beautiful pine trees. One of the standout features of this villa is the view of the large pool from inside which offers complete privacy and seaviews with plenty of space for big parties or families. Wherever you are wandering on the covered viewing platform that surrounds the villa, you will be able to enjoy the spectacular views and tranquility. Sustainability and energy efficiency The house integrates with its environment, not only in relation to the design and amazing views, but also in terms of energy efficiency and sustainability. Natural protection against heat is provided by generous cross ventilation throughout the house. Sun penetration is prevented by large vertical and horizontal shading elements in front of the windows. Green energy, produced by solar panels on the roof, provides selfsufficiency during the daytime. The air-conditioning and under floor heating systems are powered by high efficiency heat pumps. The is also a charger for electric cars. The villa is an amazing luxury property and is exclusively listed with our agency. Don't miss the opportunity to own this exceptional villa in Valtocado, Mijas, Malaga. The Villa K is also a great investment, contact us to learn more. This is an absoulte gem!