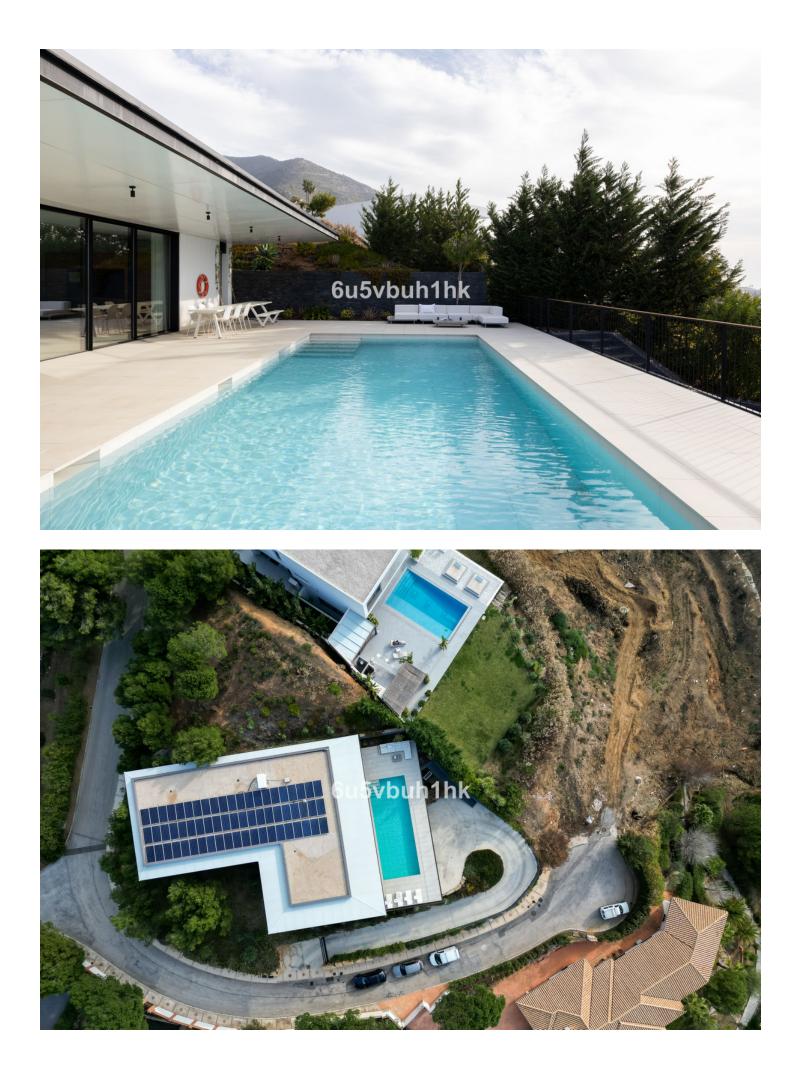

## Продажа - Дом - Valtocado 2.600.000€

The stunning and very unique luxury villa, is located in the prestigious area of Valtocado, Mijas, and is not something you come across every day. Situated on a spacious plot, this villa completed in 2020 off unique combination of elegance and modern design. With 4 bedrooms and 5 bathrooms, including 4 en-suite bathrooms, this villa provides ample space for a comfortable and luxurious lifestyle. The architecture and design The design has been a collaboration between Marion Regitko Architects and UK based designers Soo Wilkinson & John Grant of Igloo Design. Their holistic approach to the interior and exterior spaces of the villa, along with the continuity of materials and finishes has resulted in a seamless flow throughout this exclusive villa. From where ever you are in the house, you can enter the deck that sorrounds the villa on the upper level. The lower level is cut into the hill and makes the entire villa seem like it has arised from the rocks. The interior The villa boasts a total built area of 916m<sup>2</sup>, providing an great deal of space both indoor and outdoor. The interior of the property is meticulously designed with high-quality finishes and attention to detail. The open-plan layout of the living areas creates a seamless flow between the kitchen, dining area, and lounge, perfect for entertaining guests. The gym, cinema room and service areas are located on the lower level as well as the outside exterior foyer. Entering the center of the house via the large wooden staircase, you will immediately feel the grand atmosphere. In the living room theres is plenty of space for a lot of cozy evenings in the custom made sofa in front of the big fireplace. Every piece of furniture, light and art is carefully chosen to create a warm feeling from the honey tones of oak, to the big sliding glass doors that at the same time gives you the feeling of indulging in the nature. The exterior The house itself is organized around a raised viewing platform which is slightly pushed into the top of a hill. The design of the house is a response to both the plot and the amazing surrounding views. The plot is oriented to the south and to the west, with views of the sea and the beautiful mountains and the beautiful pine trees. One of the standout features of this villa is the view of the large pool from inside which offers complete privacy and seaviews with plenty of space for big parties or families. Wherever you are wandering on the covered viewing platform that surrounds the villa, you will be able to enjoy the spectacular views and tranquility. Sustainability and energy efficiency The house integrates with its environment, not only in relation to the design and amazing views, but also in terms of energy efficiency and sustainability. Natural protection against heat is provided by generous cross ventilation throughout the house. Sun penetration is prevented by large vertical and horizontal shading elements in front of the windows. Green energy, produced by solar panels on the roof, provides selfsufficiency during the daytime. The air-conditioning and under floor heating systems are powered by high efficiency heat pumps. The is also a charger for electric cars. The villa is an amazing luxury property and is exclusively listed with our agency. Don't miss the opportunity to own this exceptional villa in Valtocado, Mijas, Malaga. The Villa K is also a great investment, contact us to learn more. This is an absoulte gem!