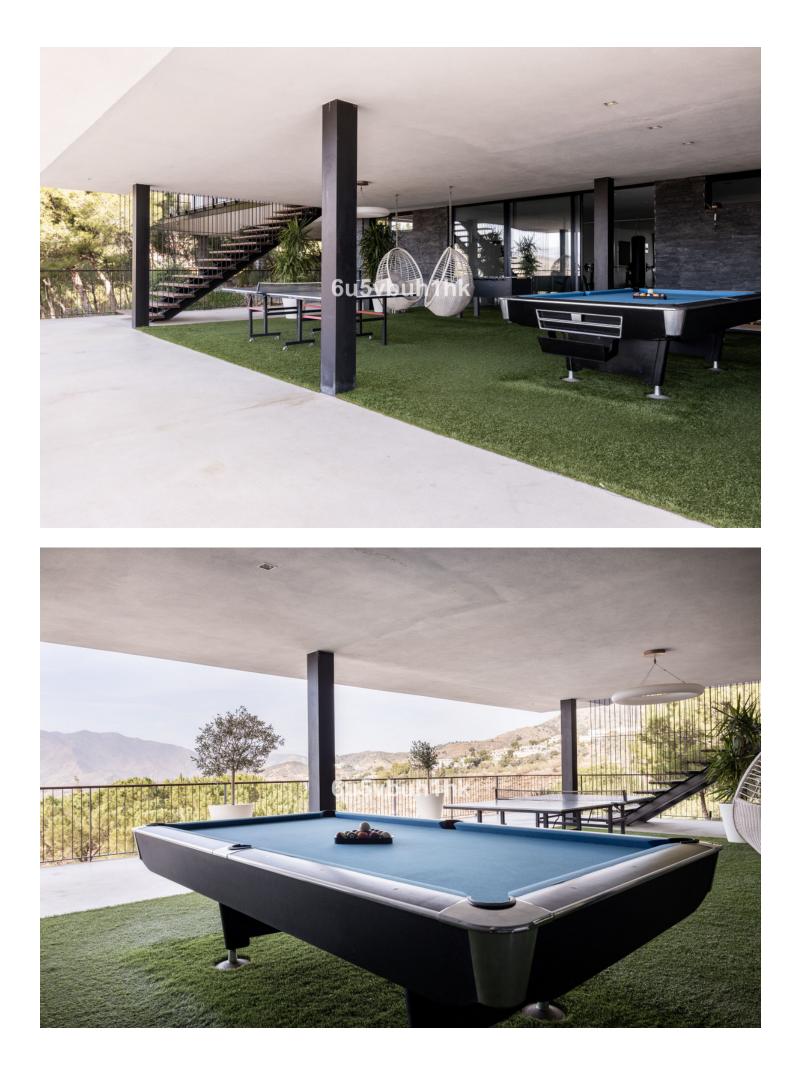

## Продажа - Дом - Valtocado 2.600.000€

The stunning and very unique luxury villa, is located in the prestigious area of Valtocado, Mijas, and is not something you come across every day. Situated on a spacious plot, this villa completed in 2020 off unique combination of elegance and modern design. With 4 bedrooms and 5 bathrooms, including 4 en-suite bathrooms, this villa provides ample space for a comfortable and luxurious lifestyle. The architecture and design The design has been a collaboration between Marion Regitko Architects and UK based designers Soo Wilkinson & John Grant of Igloo Design. Their holistic approach to the interior and exterior spaces of the villa, along with the continuity of materials and finishes has resulted in a seamless flow throughout this exclusive villa. From where ever you are in the house, you can enter the deck that sorrounds the villa on the upper level. The lower level is cut into the hill and makes the entire villa seem like it has arised from the rocks. The interior The villa boasts a total built area of 916m<sup>2</sup>, providing an great deal of space both indoor and outdoor. The interior of the property is meticulously designed with high-quality finishes and attention to detail. The open-plan layout of the living areas creates a seamless flow between the kitchen, dining area, and lounge, perfect for entertaining guests. The gym, cinema room and service areas are located on the lower level as well as the outside exterior foyer. Entering the center of the house via the large wooden staircase, you will immediately feel the grand atmosphere. In the living room theres is plenty of space for a lot of cozy evenings in the custom made sofa in front of the big fireplace. Every piece of furniture, light and art is carefully chosen to create a warm feeling from the honey tones of oak, to the big sliding glass doors that at the same time gives you the feeling of indulging in the nature. The exterior The house itself is organized around a raised viewing platform which is slightly pushed into the top of a hill. The design of the house is a response to both the plot and the amazing surrounding views. The plot is oriented to the south and to the west, with views of the sea and the beautiful mountains and the beautiful pine trees. One of the standout features of this villa is the view of the large pool from inside which offers complete privacy and seaviews with plenty of space for big parties or families. Wherever you are wandering on the covered viewing platform that surrounds the villa, you will be able to enjoy the spectacular views and tranquility. Sustainability and energy efficiency The house integrates with its environment, not only in relation to the design and amazing views, but also in terms of energy efficiency and sustainability. Natural protection against heat is provided by generous cross ventilation throughout the house. Sun penetration is prevented by large vertical and horizontal shading elements in front of the windows. Green energy, produced by solar panels on the roof, provides selfsufficiency during the daytime. The air-conditioning and under floor heating systems are powered by high efficiency heat pumps. The is also a charger for electric cars. The villa is an amazing luxury property and is exclusively listed with our agency. Don't miss the opportunity to own this exceptional villa in Valtocado, Mijas, Malaga. The Villa K is also a great investment, contact us to learn more. This is an absoulte gem!

## Особенности

- 🖌 Крытая терраса
- Встроенные шкафы
- Приватная терраса
- 💙 Тренажерный зал
- \star Игровая комната
- 💙 Кладовка
- ✔ Подсобное помещение
- 💙 Ванная комната
- 💙 Двойные стеклопакеты
- Размещение персонала
- 💙 Подвал