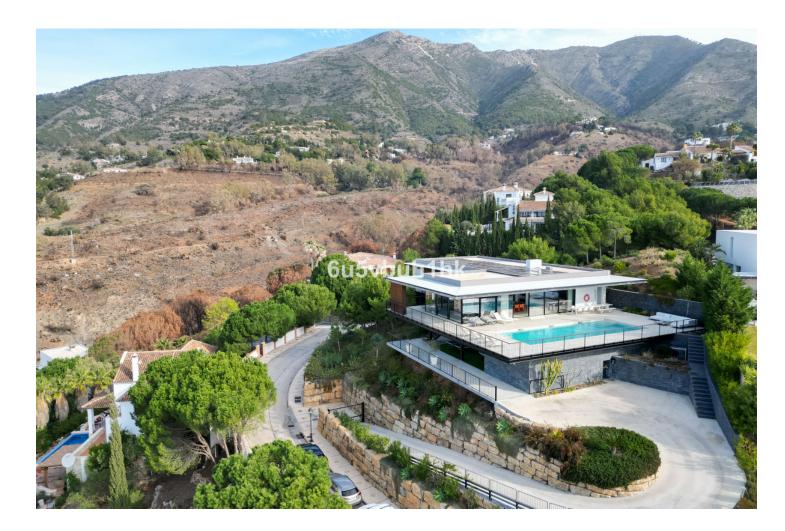

## Продажа - Дом - Valtocado 2.600.000€

The stunning and very unique luxury villa, is located in the prestigious area of Valtocado, Mijas, and is not something you come across every day. Situated on a spacious plot, this villa completed in 2020 off unique combination of elegance and modern design. With 4 bedrooms and 5 bathrooms, including 4 en-suite bathrooms, this villa provides ample space for a comfortable and luxurious lifestyle. The architecture and design The design has been a collaboration between Marion Regitko Architects and UK based designers Soo Wilkinson & John Grant of Igloo Design. Their holistic approach to the interior and exterior spaces of the villa, along with the continuity of materials and finishes has resulted in a seamless flow throughout this exclusive villa. From where ever you are in the house, you can enter the deck that sorrounds the villa on the upper level. The lower level is cut into the hill and makes the entire villa seem like it has arised from the rocks. The interior The villa boasts a total built area of 916m<sup>2</sup>, providing an great deal of space both indoor and outdoor. The interior of the property is meticulously designed with high-quality finishes and attention to detail. The open-plan layout of the living areas creates a seamless flow between the kitchen, dining area, and lounge, perfect for entertaining guests. The gym, cinema room and service areas are located on the lower level as well as the outside exterior foyer. Entering the center of the house via the large wooden staircase, you will immediately feel the grand atmosphere. In the living room theres is plenty of space for a lot of cozy evenings in the custom made sofa in front of the big fireplace. Every piece of furniture, light and art is carefully chosen to create a warm feeling from the honey tones of oak, to the big sliding glass doors that at the same time gives you the feeling of indulging in the nature. The exterior The house itself is organized around a raised viewing platform which is slightly pushed into the top of a hill. The design of the house is a response to both the plot and the amazing surrounding views. The plot is oriented to the south and to the west, with views of the sea and the beautiful mountains and the beautiful pine trees. One of the standout features of this villa is the view of the large pool from inside which offers complete privacy and seaviews with plenty of space for big parties or families. Wherever you are wandering on the covered viewing platform that surrounds the villa, you will be able to enjoy the spectacular views and tranquility. Sustainability and energy efficiency The house integrates with its environment, not only in relation to the design and amazing views, but also in terms of energy efficiency and sustainability. Natural protection against heat is provided by generous cross ventilation throughout the house. Sun penetration is prevented by large vertical and horizontal shading elements in front of the windows. Green energy, produced by solar panels on the roof, provides selfsufficiency during the daytime. The air-conditioning and under floor heating systems are powered by high efficiency heat pumps. The is also a charger for electric cars. The villa is an amazing luxury property and is exclusively listed with our agency. Don't miss the opportunity to own this exceptional villa in Valtocado, Mijas, Malaga. The Villa K is also a great investment, contact us to learn more. This is an absoulte gem!