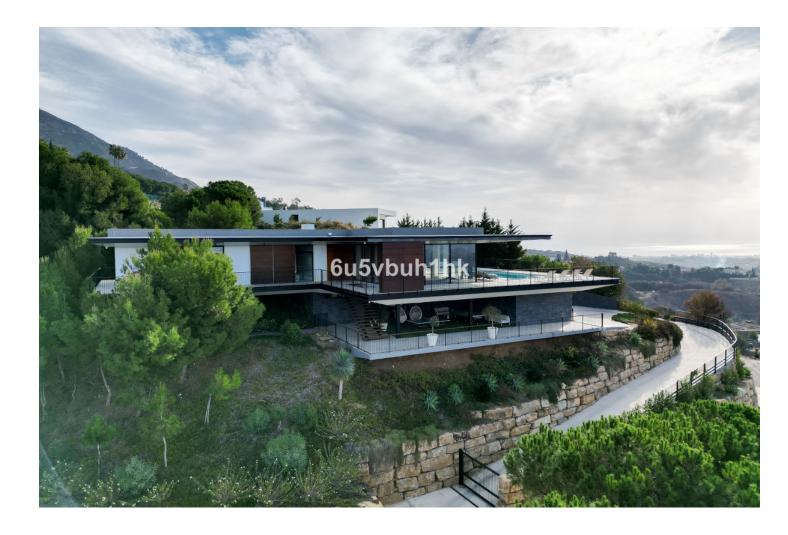

## Продажа - Дом - Valtocado 2.600.000€

The stunning and very unique luxury villa, is located in the prestigious area of Valtocado, Mijas, and is not something you come across every day. Situated on a spacious plot, this villa completed in 2020 off unique combination of elegance and modern design. With 4 bedrooms and 5 bathrooms, including 4 en-suite bathrooms, this villa provides ample space for a comfortable and luxurious lifestyle. The architecture and design The design has been a collaboration between Marion Regitko Architects and UK based designers Soo Wilkinson & John Grant of Igloo Design. Their holistic approach to the interior and exterior spaces of the villa, along with the continuity of materials and finishes has resulted in a seamless flow throughout this exclusive villa. From where ever you are in the house, you can enter the deck that sorrounds the villa on the upper level. The lower level is cut into the hill and makes the entire villa seem like it has arised from the rocks. The interior The villa boasts a total built area of 916m<sup>2</sup>, providing an great deal of space both indoor and outdoor. The interior of the property is meticulously designed with high-quality finishes and attention to detail. The open-plan layout of the living areas creates a seamless flow between the kitchen, dining area, and lounge, perfect for entertaining guests. The gym, cinema room and service areas are located on the lower level as well as the outside exterior foyer. Entering the center of the house via the large wooden staircase, you will immediately feel the grand atmosphere. In the living room theres is plenty of space for a lot of cozy evenings in the custom made sofa in front of the big fireplace. Every piece of furniture, light and art is carefully chosen to create a warm feeling from the honey tones of oak, to the big sliding glass doors that at the same time gives you the feeling of indulging in the nature. The exterior The house itself is organized around a raised viewing platform which is slightly pushed into the top of a hill. The design of the house is a response to both the plot and the amazing surrounding views. The plot is oriented to the south and to the west, with views of the sea and the beautiful mountains and the beautiful pine trees. One of the standout features of this villa is the view of the large pool from inside which offers complete privacy and seaviews with plenty of space for big parties or families. Wherever you are wandering on the covered viewing platform that surrounds the villa, you will be able to enjoy the spectacular views and tranquility. Sustainability and energy efficiency The house integrates with its environment, not only in relation to the design and amazing views, but also in terms of energy efficiency and sustainability. Natural protection against heat is provided by generous cross ventilation throughout the house. Sun penetration is prevented by large vertical and horizontal shading elements in front of the windows. Green energy, produced by solar panels on the roof, provides selfsufficiency during the daytime. The air-conditioning and under floor heating systems are powered by high efficiency heat pumps. The is also a charger for electric cars. The villa is an amazing luxury property and is exclusively listed with our agency. Don't miss the opportunity to own this exceptional villa in Valtocado, Mijas, Malaga. The Villa K is also a great investment, contact us to learn more. This is an absoulte gem!