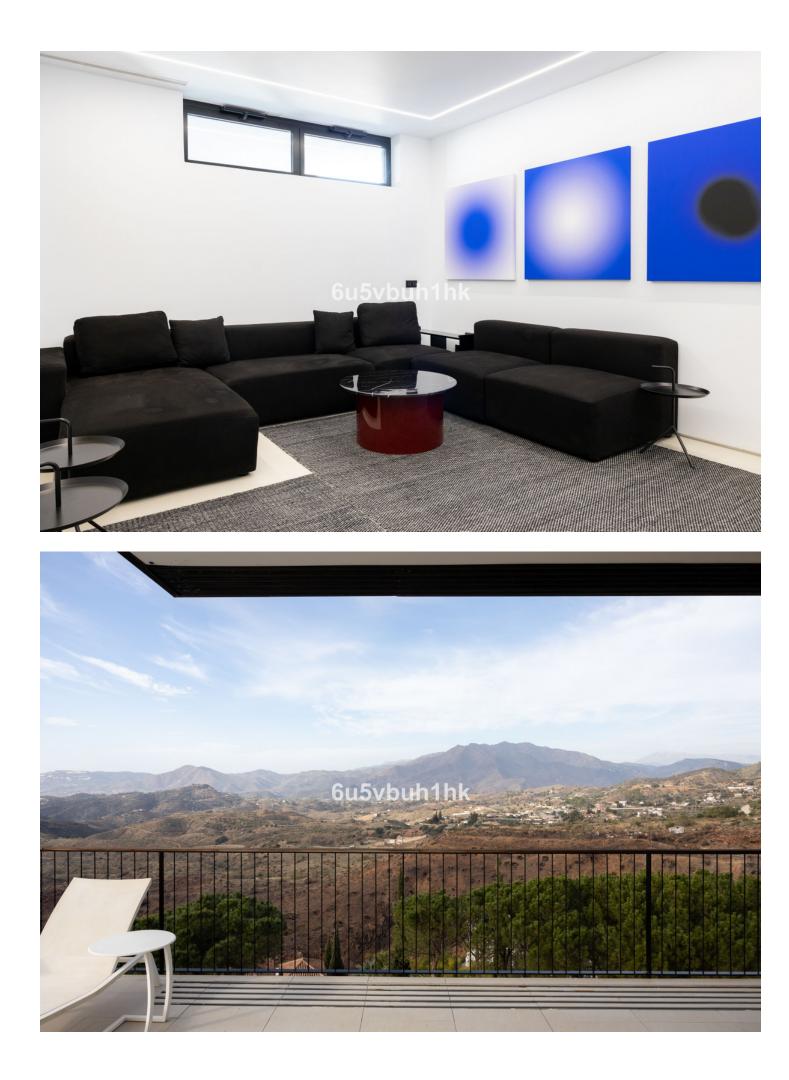

## Продажа - Дом - Valtocado 2.600.000€

The stunning and very unique luxury villa, is located in the prestigious area of Valtocado, Mijas, and is not something you come across every day. Situated on a spacious plot, this villa completed in 2020 off unique combination of elegance and modern design. With 4 bedrooms and 5 bathrooms, including 4 en-suite bathrooms, this villa provides ample space for a comfortable and luxurious lifestyle. The architecture and design The design has been a collaboration between Marion Regitko Architects and UK based designers Soo Wilkinson & John Grant of Igloo Design. Their holistic approach to the interior and exterior spaces of the villa, along with the continuity of materials and finishes has resulted in a seamless flow throughout this exclusive villa. From where ever you are in the house, you can enter the deck that sorrounds the villa on the upper level. The lower level is cut into the hill and makes the entire villa seem like it has arised from the rocks. The interior The villa boasts a total built area of 916m<sup>2</sup>, providing an great deal of space both indoor and outdoor. The interior of the property is meticulously designed with high-quality finishes and attention to detail. The open-plan layout of the living areas creates a seamless flow between the kitchen, dining area, and lounge, perfect for entertaining guests. The gym, cinema room and service areas are located on the lower level as well as the outside exterior foyer. Entering the center of the house via the large wooden staircase, you will immediately feel the grand atmosphere. In the living room theres is plenty of space for a lot of cozy evenings in the custom made sofa in front of the big fireplace. Every piece of furniture, light and art is carefully chosen to create a warm feeling from the honey tones of oak, to the big sliding glass doors that at the same time gives you the feeling of indulging in the nature. The exterior The house itself is organized around a raised viewing platform which is slightly pushed into the top of a hill. The design of the house is a response to both the plot and the amazing surrounding views. The plot is oriented to the south and to the west, with views of the sea and the beautiful mountains and the beautiful pine trees. One of the standout features of this villa is the view of the large pool from inside which offers complete privacy and seaviews with plenty of space for big parties or families. Wherever you are wandering on the covered viewing platform that surrounds the villa, you will be able to enjoy the spectacular views and tranquility. Sustainability and energy efficiency The house integrates with its environment, not only in relation to the design and amazing views, but also in terms of energy efficiency and sustainability. Natural protection against heat is provided by generous cross ventilation throughout the house. Sun penetration is prevented by large vertical and horizontal shading elements in front of the windows. Green energy, produced by solar panels on the roof, provides selfsufficiency during the daytime. The air-conditioning and under floor heating systems are powered by high efficiency heat pumps. The is also a charger for electric cars. The villa is an amazing luxury property and is exclusively listed with our agency. Don't miss the opportunity to own this exceptional villa in Valtocado, Mijas, Malaga. The Villa K is also a great investment, contact us to learn more. This is an absoulte gem!