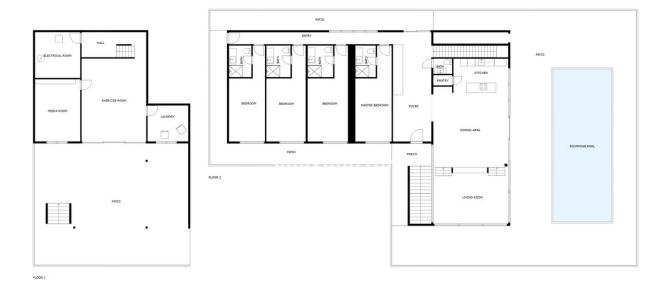

## Продажа - Дом - Valtocado 2.600.000€

The stunning and very unique luxury villa, is located in the prestigious area of Valtocado, Mijas, and is not something you come across every day. Situated on a spacious plot, this villa completed in 2020 off unique combination of elegance and modern design. With 4 bedrooms and 5 bathrooms, including 4 en-suite bathrooms, this villa provides ample space for a comfortable and luxurious lifestyle. The architecture and design The design has been a collaboration between Marion Regitko Architects and UK based designers Soo Wilkinson & John Grant of Igloo Design. Their holistic approach to the interior and exterior spaces of the villa, along with the continuity of materials and finishes has resulted in a seamless flow throughout this exclusive villa. From where ever you are in the house, you can enter the deck that sorrounds the villa on the upper level. The lower level is cut into the hill and makes the entire villa seem like it has arised from the rocks. The interior The villa boasts a total built area of 916m<sup>2</sup>, providing an great deal of space both indoor and outdoor. The interior of the property is meticulously designed with high-quality finishes and attention to detail. The open-plan layout of the living areas creates a seamless flow between the kitchen, dining area, and lounge, perfect for entertaining guests. The gym, cinema room and service areas are located on the lower level as well as the outside exterior foyer. Entering the center of the house via the large wooden staircase, you will immediately feel the grand atmosphere. In the living room theres is plenty of space for a lot of cozy evenings in the custom made sofa in front of the big fireplace. Every piece of furniture, light and art is carefully chosen to create a warm feeling from the honey tones of oak, to the big sliding glass doors that at the same time gives you the feeling of indulging in the nature. The exterior The house itself is organized around a raised viewing platform which is slightly pushed into the top of a hill. The design of the house is a response to both the plot and the amazing surrounding views. The plot is oriented to the south and to the west, with views of the sea and the beautiful mountains and the beautiful pine trees. One of the standout features of this villa is the view of the large pool from inside which offers complete privacy and seaviews with plenty of space for big parties or families. Wherever you are wandering on the covered viewing platform that surrounds the villa, you will be able to enjoy the spectacular views and tranquility. Sustainability and energy efficiency The house integrates with its environment, not only in relation to the design and amazing views, but also in terms of energy efficiency and sustainability. Natural protection against heat is provided by generous cross ventilation throughout the house. Sun penetration is prevented by large vertical and horizontal shading elements in front of the windows. Green energy, produced by solar panels on the roof, provides selfsufficiency during the daytime. The air-conditioning and under floor heating systems are powered by high efficiency heat pumps. The is also a charger for electric cars. The villa is an amazing luxury property and is exclusively listed with our agency. Don't miss the opportunity to own this exceptional villa in Valtocado, Mijas, Malaga. The Villa K is also a great investment, contact us to learn more. This is an absoulte gem!