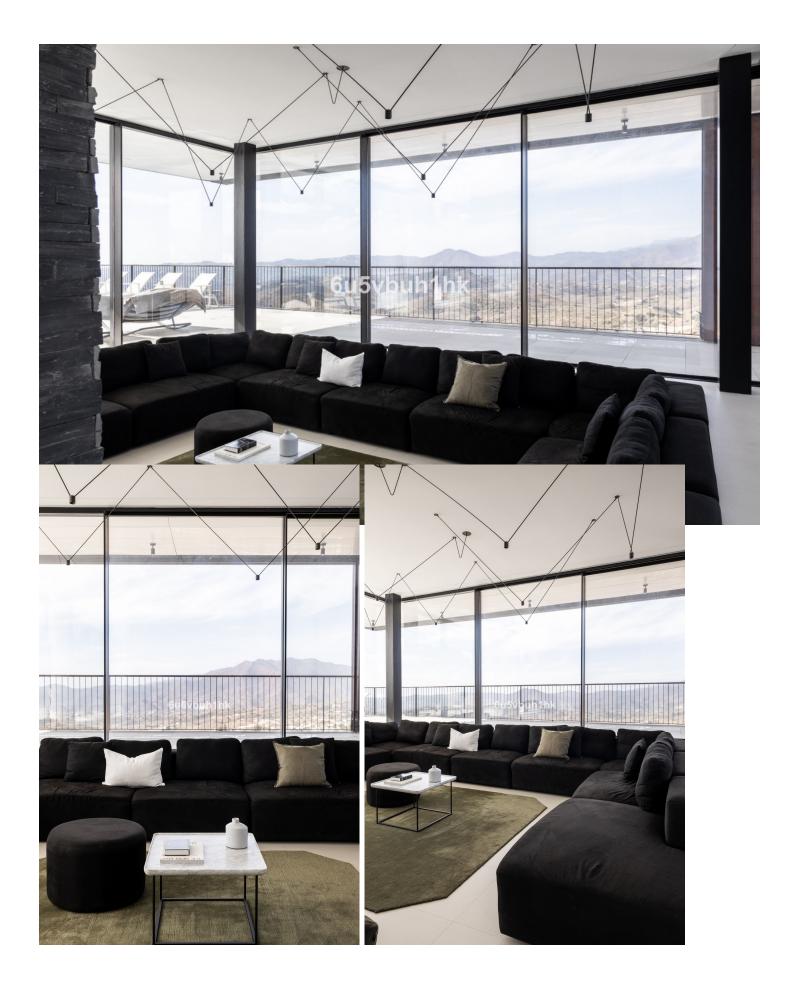

## Продажа - Дом - Valtocado 2.600.000€

The stunning and very unique luxury villa, is located in the prestigious area of Valtocado, Mijas, and is not something you come across every day. Situated on a spacious plot, this villa completed in 2020 off unique combination of elegance and modern design. With 4 bedrooms and 5 bathrooms, including 4 en-suite bathrooms, this villa provides ample space for a comfortable and luxurious lifestyle. The architecture and design The design has been a collaboration between Marion Regitko Architects and UK based designers Soo Wilkinson & John Grant of Igloo Design. Their holistic approach to the interior and exterior spaces of the villa, along with the continuity of materials and finishes has resulted in a seamless flow throughout this exclusive villa. From where ever you are in the house, you can enter the deck that sorrounds the villa on the upper level. The lower level is cut into the hill and makes the entire villa seem like it has arised from the rocks. The interior The villa boasts a total built area of 916m<sup>2</sup>, providing an great deal of space both indoor and outdoor. The interior of the property is meticulously designed with high-quality finishes and attention to detail. The open-plan layout of the living areas creates a seamless flow between the kitchen, dining area, and lounge, perfect for entertaining guests. The gym, cinema room and service areas are located on the lower level as well as the outside exterior foyer. Entering the center of the house via the large wooden staircase, you will immediately feel the grand atmosphere. In the living room theres is plenty of space for a lot of cozy evenings in the custom made sofa in front of the big fireplace. Every piece of furniture, light and art is carefully chosen to create a warm feeling from the honey tones of oak, to the big sliding glass doors that at the same time gives you the feeling of indulging in the nature. The exterior The house itself is organized around a raised viewing platform which is slightly pushed into the top of a hill. The design of the house is a response to both the plot and the amazing surrounding views. The plot is oriented to the south and to the west, with views of the sea and the beautiful mountains and the beautiful pine trees. One of the standout features of this villa is the view of the large pool from inside which offers complete privacy and seaviews with plenty of space for big parties or families. Wherever you are wandering on the covered viewing platform that surrounds the villa, you will be able to enjoy the spectacular views and tranquility. Sustainability and energy efficiency The house integrates with its environment, not only in relation to the design and amazing views, but also in terms of energy efficiency and sustainability. Natural protection against heat is provided by generous cross ventilation throughout the house. Sun penetration is prevented by large vertical and horizontal shading elements in front of the windows. Green energy, produced by solar panels on the roof, provides selfsufficiency during the daytime. The air-conditioning and under floor heating systems are powered by high efficiency heat pumps. The is also a charger for electric cars. The villa is an amazing luxury property and is exclusively listed with our agency. Don't miss the opportunity to own this exceptional villa in Valtocado, Mijas, Malaga. The Villa K is also a great investment, contact us to learn more. This is an absoulte gem!