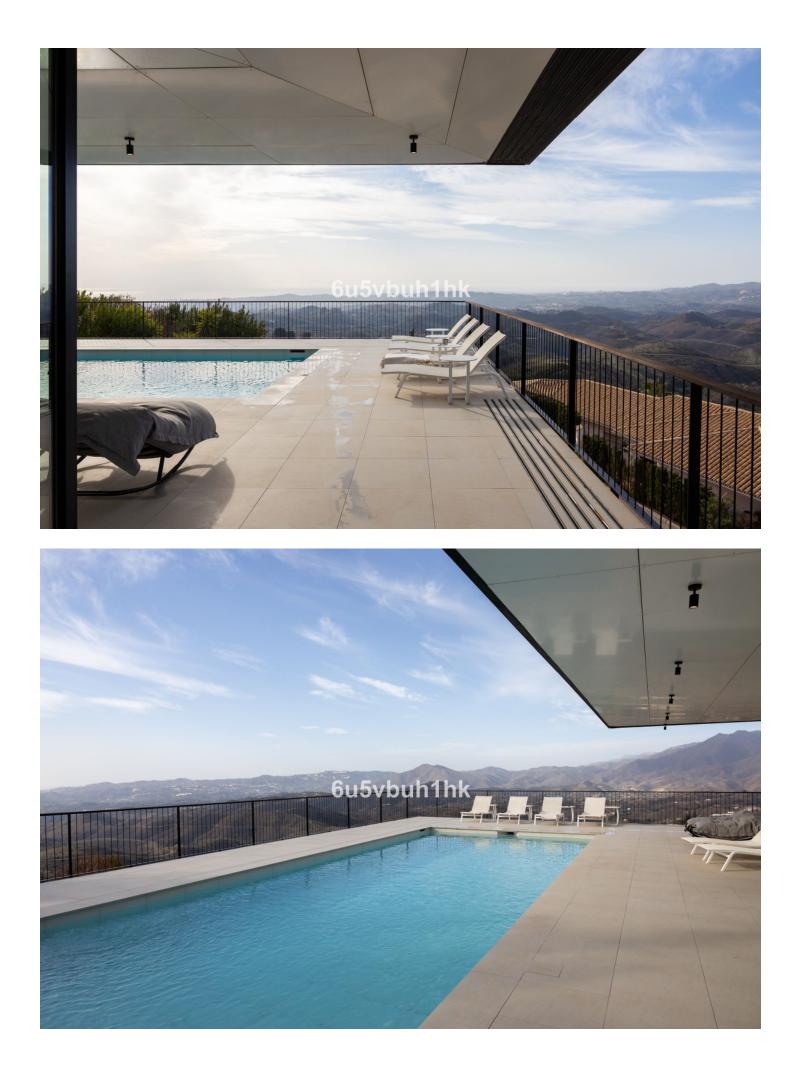

## Продажа - Дом - Valtocado 2.600.000€

The stunning and very unique luxury villa, is located in the prestigious area of Valtocado, Mijas, and is not something you come across every day. Situated on a spacious plot, this villa completed in 2020 off unique combination of elegance and modern design. With 4 bedrooms and 5 bathrooms, including 4 en-suite bathrooms, this villa provides ample space for a comfortable and luxurious lifestyle. The architecture and design The design has been a collaboration between Marion Regitko Architects and UK based designers Soo Wilkinson & John Grant of Igloo Design. Their holistic approach to the interior and exterior spaces of the villa, along with the continuity of materials and finishes has resulted in a seamless flow throughout this exclusive villa. From where ever you are in the house, you can enter the deck that sorrounds the villa on the upper level. The lower level is cut into the hill and makes the entire villa seem like it has arised from the rocks. The interior The villa boasts a total built area of 916m<sup>2</sup>, providing an great deal of space both indoor and outdoor. The interior of the property is meticulously designed with high-quality finishes and attention to detail. The open-plan layout of the living areas creates a seamless flow between the kitchen, dining area, and lounge, perfect for entertaining guests. The gym, cinema room and service areas are located on the lower level as well as the outside exterior foyer. Entering the center of the house via the large wooden staircase, you will immediately feel the grand atmosphere. In the living room theres is plenty of space for a lot of cozy evenings in the custom made sofa in front of the big fireplace. Every piece of furniture, light and art is carefully chosen to create a warm feeling from the honey tones of oak, to the big sliding glass doors that at the same time gives you the feeling of indulging in the nature. The exterior The house itself is organized around a raised viewing platform which is slightly pushed into the top of a hill. The design of the house is a response to both the plot and the amazing surrounding views. The plot is oriented to the south and to the west, with views of the sea and the beautiful mountains and the beautiful pine trees. One of the standout features of this villa is the view of the large pool from inside which offers complete privacy and seaviews with plenty of space for big parties or families. Wherever you are wandering on the covered viewing platform that surrounds the villa, you will be able to enjoy the spectacular views and tranquility. Sustainability and energy efficiency The house integrates with its environment, not only in relation to the design and amazing views, but also in terms of energy efficiency and sustainability. Natural protection against heat is provided by generous cross ventilation throughout the house. Sun penetration is prevented by large vertical and horizontal shading elements in front of the windows. Green energy, produced by solar panels on the roof, provides selfsufficiency during the daytime. The air-conditioning and under floor heating systems are powered by high efficiency heat pumps. The is also a charger for electric cars. The villa is an amazing luxury property and is exclusively listed with our agency. Don't miss the opportunity to own this exceptional villa in Valtocado, Mijas, Malaga. The Villa K is also a great investment, contact us to learn more. This is an absoulte gem!