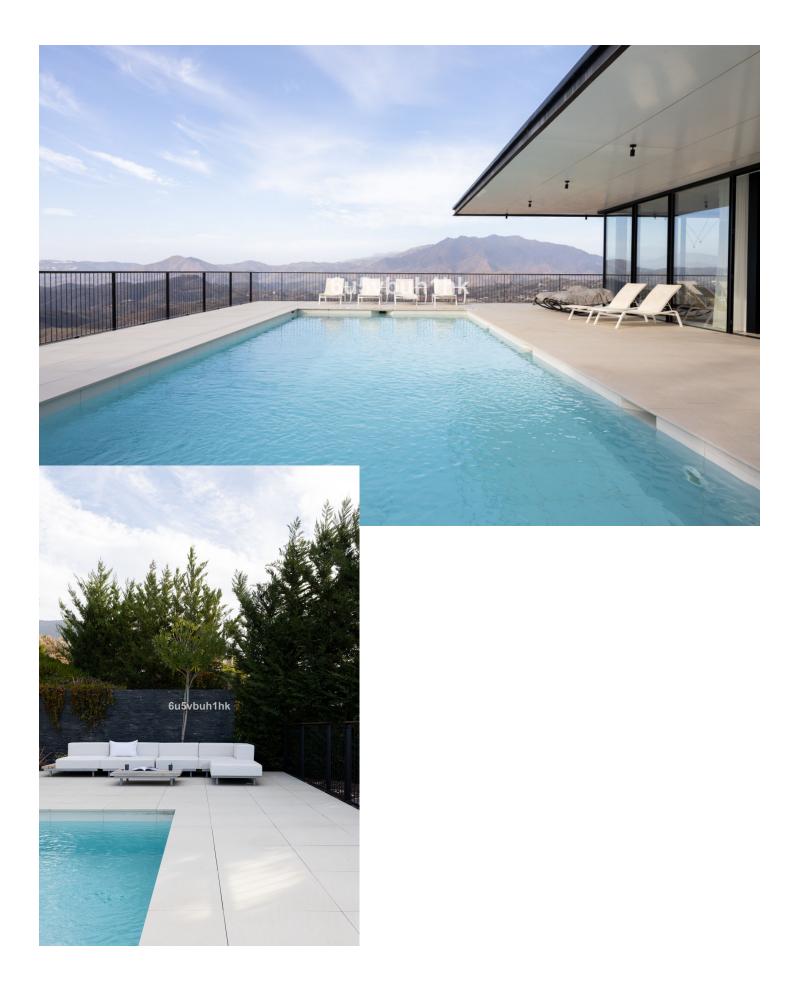

## Продажа - Дом - Valtocado 2.600.000€

The stunning and very unique luxury villa, is located in the prestigious area of Valtocado, Mijas, and is not something you come across every day. Situated on a spacious plot, this villa completed in 2020 off unique combination of elegance and modern design. With 4 bedrooms and 5 bathrooms, including 4 en-suite bathrooms, this villa provides ample space for a comfortable and luxurious lifestyle. The architecture and design The design has been a collaboration between Marion Regitko Architects and UK based designers Soo Wilkinson & John Grant of Igloo Design. Their holistic approach to the interior and exterior spaces of the villa, along with the continuity of materials and finishes has resulted in a seamless flow throughout this exclusive villa. From where ever you are in the house, you can enter the deck that sorrounds the villa on the upper level. The lower level is cut into the hill and makes the entire villa seem like it has arised from the rocks. The interior The villa boasts a total built area of 916m<sup>2</sup>, providing an great deal of space both indoor and outdoor. The interior of the property is meticulously designed with high-quality finishes and attention to detail. The open-plan layout of the living areas creates a seamless flow between the kitchen, dining area, and lounge, perfect for entertaining guests. The gym, cinema room and service areas are located on the lower level as well as the outside exterior foyer. Entering the center of the house via the large wooden staircase, you will immediately feel the grand atmosphere. In the living room theres is plenty of space for a lot of cozy evenings in the custom made sofa in front of the big fireplace. Every piece of furniture, light and art is carefully chosen to create a warm feeling from the honey tones of oak, to the big sliding glass doors that at the same time gives you the feeling of indulging in the nature. The exterior The house itself is organized around a raised viewing platform which is slightly pushed into the top of a hill. The design of the house is a response to both the plot and the amazing surrounding views. The plot is oriented to the south and to the west, with views of the sea and the beautiful mountains and the beautiful pine trees. One of the standout features of this villa is the view of the large pool from inside which offers complete privacy and seaviews with plenty of space for big parties or families. Wherever you are wandering on the covered viewing platform that surrounds the villa, you will be able to enjoy the spectacular views and tranquility. Sustainability and energy efficiency The house integrates with its environment, not only in relation to the design and amazing views, but also in terms of energy efficiency and sustainability. Natural protection against heat is provided by generous cross ventilation throughout the house. Sun penetration is prevented by large vertical and horizontal shading elements in front of the windows. Green energy, produced by solar panels on the roof, provides selfsufficiency during the daytime. The air-conditioning and under floor heating systems are powered by high efficiency heat pumps. The is also a charger for electric cars. The villa is an amazing luxury property and is exclusively listed with our agency. Don't miss the opportunity to own this exceptional villa in Valtocado, Mijas, Malaga. The Villa K is also a great investment, contact us to learn more. This is an absoulte gem!