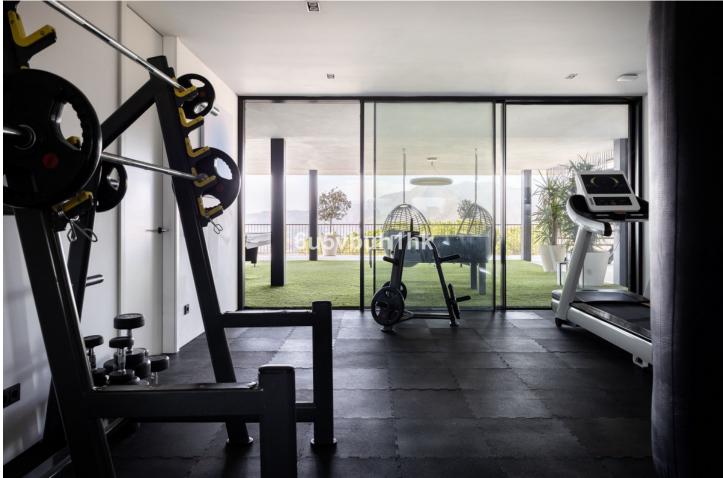

## Особенности

- 🖌 Крытая терраса
- Встроенные шкафы
- Приватная терраса
- 💙 Тренажерный зал
- \star Игровая комната
- 💙 Кладовка
- ✔ Подсобное помещение
- 💙 Ванная комната
- 💙 Двойные стеклопакеты
- Размещение персонала
- 💙 Подвал