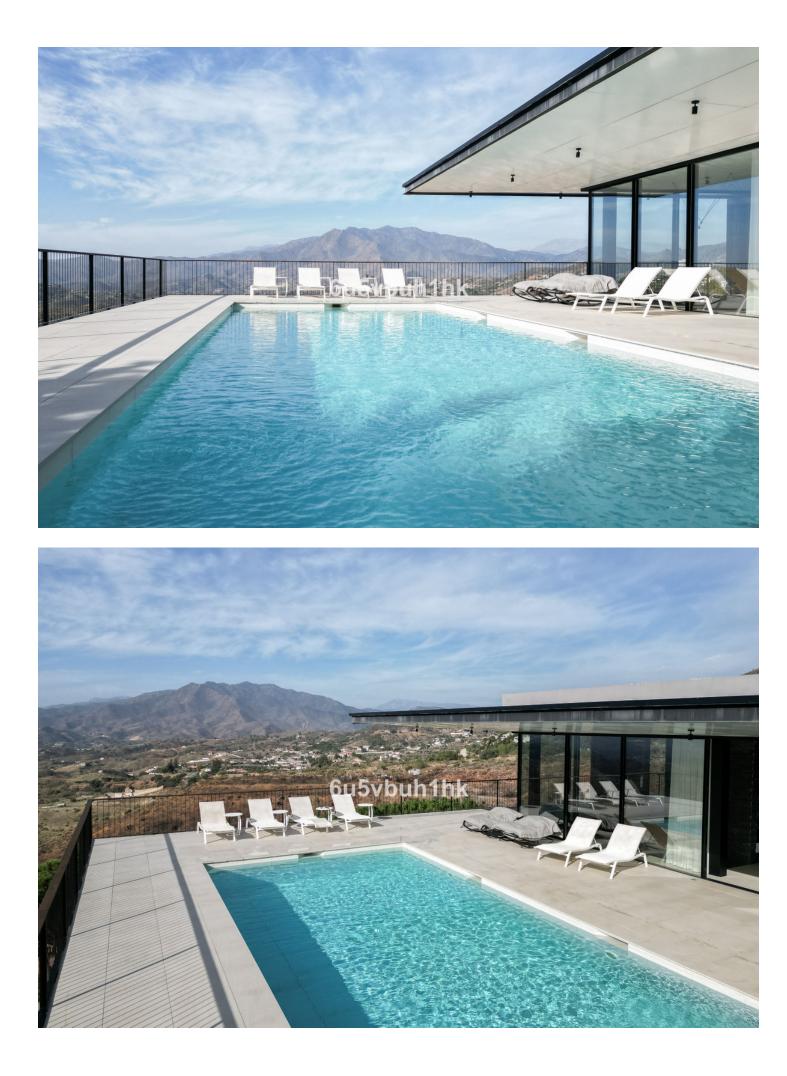

## Продажа - Дом - Valtocado 2.600.000€

The stunning and very unique luxury villa, is located in the prestigious area of Valtocado, Mijas, and is not something you come across every day. Situated on a spacious plot, this villa completed in 2020 off unique combination of elegance and modern design. With 4 bedrooms and 5 bathrooms, including 4 en-suite bathrooms, this villa provides ample space for a comfortable and luxurious lifestyle. The architecture and design The design has been a collaboration between Marion Regitko Architects and UK based designers Soo Wilkinson & John Grant of Igloo Design. Their holistic approach to the interior and exterior spaces of the villa, along with the continuity of materials and finishes has resulted in a seamless flow throughout this exclusive villa. From where ever you are in the house, you can enter the deck that sorrounds the villa on the upper level. The lower level is cut into the hill and makes the entire villa seem like it has arised from the rocks. The interior The villa boasts a total built area of 916m<sup>2</sup>, providing an great deal of space both indoor and outdoor. The interior of the property is meticulously designed with high-quality finishes and attention to detail. The open-plan layout of the living areas creates a seamless flow between the kitchen, dining area, and lounge, perfect for entertaining guests. The gym, cinema room and service areas are located on the lower level as well as the outside exterior foyer. Entering the center of the house via the large wooden staircase, you will immediately feel the grand atmosphere. In the living room theres is plenty of space for a lot of cozy evenings in the custom made sofa in front of the big fireplace. Every piece of furniture, light and art is carefully chosen to create a warm feeling from the honey tones of oak, to the big sliding glass doors that at the same time gives you the feeling of indulging in the nature. The exterior The house itself is organized around a raised viewing platform which is slightly pushed into the top of a hill. The design of the house is a response to both the plot and the amazing surrounding views. The plot is oriented to the south and to the west, with views of the sea and the beautiful mountains and the beautiful pine trees. One of the standout features of this villa is the view of the large pool from inside which offers complete privacy and seaviews with plenty of space for big parties or families. Wherever you are wandering on the covered viewing platform that surrounds the villa, you will be able to enjoy the spectacular views and tranquility. Sustainability and energy efficiency The house integrates with its environment, not only in relation to the design and amazing views, but also in terms of energy efficiency and sustainability. Natural protection against heat is provided by generous cross ventilation throughout the house. Sun penetration is prevented by large vertical and horizontal shading elements in front of the windows. Green energy, produced by solar panels on the roof, provides selfsufficiency during the daytime. The air-conditioning and under floor heating systems are powered by high efficiency heat pumps. The is also a charger for electric cars. The villa is an amazing luxury property and is exclusively listed with our agency. Don't miss the opportunity to own this exceptional villa in Valtocado, Mijas, Malaga. The Villa K is also a great investment, contact us to learn more. This is an absoulte gem!