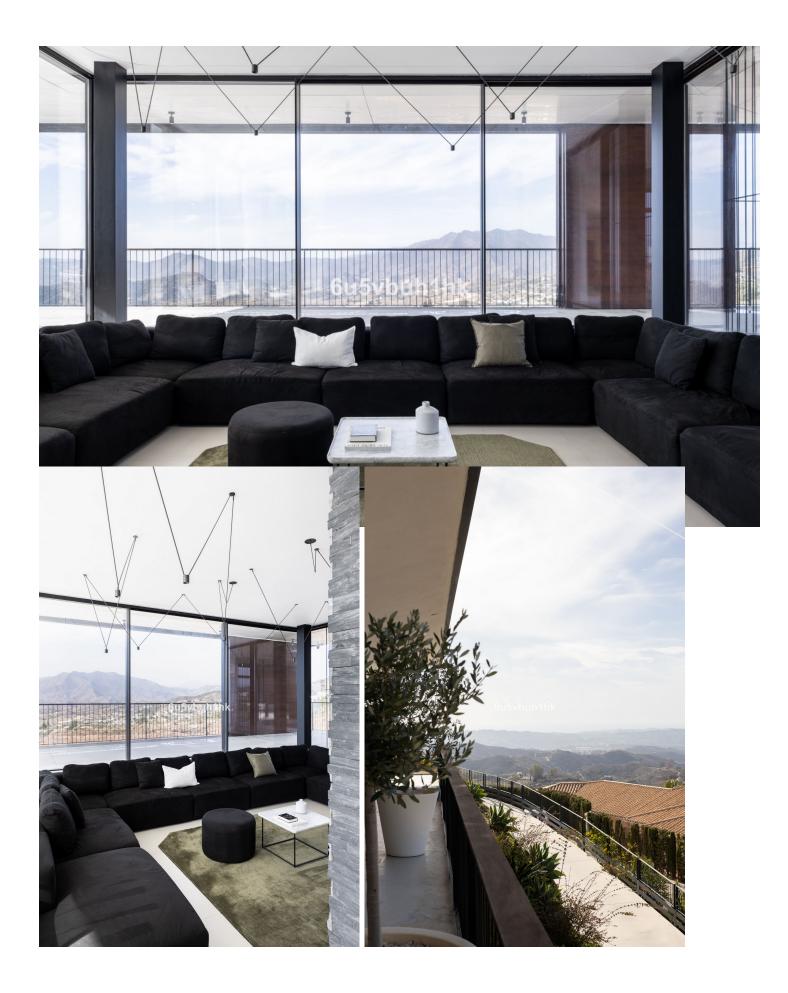

## Продажа - Дом - Valtocado 2.600.000€

The stunning and very unique luxury villa, is located in the prestigious area of Valtocado, Mijas, and is not something you come across every day. Situated on a spacious plot, this villa completed in 2020 off unique combination of elegance and modern design. With 4 bedrooms and 5 bathrooms, including 4 en-suite bathrooms, this villa provides ample space for a comfortable and luxurious lifestyle. The architecture and design The design has been a collaboration between Marion Regitko Architects and UK based designers Soo Wilkinson & John Grant of Igloo Design. Their holistic approach to the interior and exterior spaces of the villa, along with the continuity of materials and finishes has resulted in a seamless flow throughout this exclusive villa. From where ever you are in the house, you can enter the deck that sorrounds the villa on the upper level. The lower level is cut into the hill and makes the entire villa seem like it has arised from the rocks. The interior The villa boasts a total built area of 916m<sup>2</sup>, providing an great deal of space both indoor and outdoor. The interior of the property is meticulously designed with high-quality finishes and attention to detail. The open-plan layout of the living areas creates a seamless flow between the kitchen, dining area, and lounge, perfect for entertaining guests. The gym, cinema room and service areas are located on the lower level as well as the outside exterior foyer. Entering the center of the house via the large wooden staircase, you will immediately feel the grand atmosphere. In the living room theres is plenty of space for a lot of cozy evenings in the custom made sofa in front of the big fireplace. Every piece of furniture, light and art is carefully chosen to create a warm feeling from the honey tones of oak, to the big sliding glass doors that at the same time gives you the feeling of indulging in the nature. The exterior The house itself is organized around a raised viewing platform which is slightly pushed into the top of a hill. The design of the house is a response to both the plot and the amazing surrounding views. The plot is oriented to the south and to the west, with views of the sea and the beautiful mountains and the beautiful pine trees. One of the standout features of this villa is the view of the large pool from inside which offers complete privacy and seaviews with plenty of space for big parties or families. Wherever you are wandering on the covered viewing platform that surrounds the villa, you will be able to enjoy the spectacular views and tranquility. Sustainability and energy efficiency The house integrates with its environment, not only in relation to the design and amazing views, but also in terms of energy efficiency and sustainability. Natural protection against heat is provided by generous cross ventilation throughout the house. Sun penetration is prevented by large vertical and horizontal shading elements in front of the windows. Green energy, produced by solar panels on the roof, provides selfsufficiency during the daytime. The air-conditioning and under floor heating systems are powered by high efficiency heat pumps. The is also a charger for electric cars. The villa is an amazing luxury property and is exclusively listed with our agency. Don't miss the opportunity to own this exceptional villa in Valtocado, Mijas, Malaga. The Villa K is also a great investment, contact us to learn more. This is an absoulte gem!