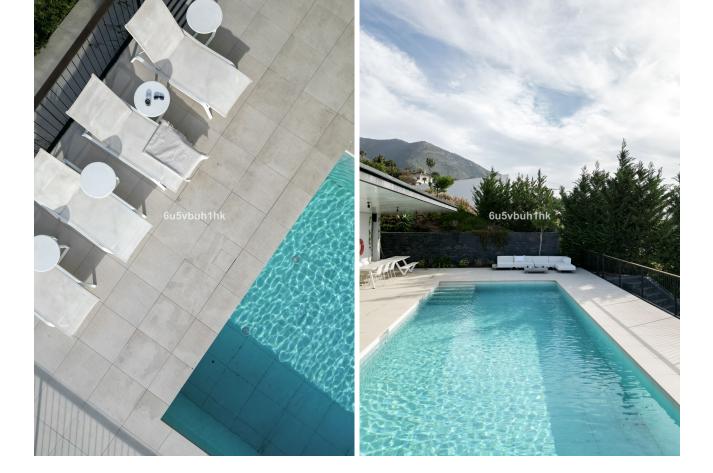

## Продажа - Дом - Valtocado 2.600.000€

The stunning and very unique luxury villa, is located in the prestigious area of Valtocado, Mijas, and is not something you come across every day. Situated on a spacious plot, this villa completed in 2020 off unique combination of elegance and modern design. With 4 bedrooms and 5 bathrooms, including 4 en-suite bathrooms, this villa provides ample space for a comfortable and luxurious lifestyle. The architecture and design The design has been a collaboration between Marion Regitko Architects and UK based designers Soo Wilkinson & John Grant of Igloo Design. Their holistic approach to the interior and exterior spaces of the villa, along with the continuity of materials and finishes has resulted in a seamless flow throughout this exclusive villa. From where ever you are in the house, you can enter the deck that sorrounds the villa on the upper level. The lower level is cut into the hill and makes the entire villa seem like it has arised from the rocks. The interior The villa boasts a total built area of 916m<sup>2</sup>, providing an great deal of space both indoor and outdoor. The interior of the property is meticulously designed with high-quality finishes and attention to detail. The open-plan layout of the living areas creates a seamless flow between the kitchen, dining area, and lounge, perfect for entertaining guests. The gym, cinema room and service areas are located on the lower level as well as the outside exterior foyer. Entering the center of the house via the large wooden staircase, you will immediately feel the grand atmosphere. In the living room theres is plenty of space for a lot of cozy evenings in the custom made sofa in front of the big fireplace. Every piece of furniture, light and art is carefully chosen to create a warm feeling from the honey tones of oak, to the big sliding glass doors that at the same time gives you the feeling of indulging in the nature. The exterior The house itself is organized around a raised viewing platform which is slightly pushed into the top of a hill. The design of the house is a response to both the plot and the amazing surrounding views. The plot is oriented to the south and to the west, with views of the sea and the beautiful mountains and the beautiful pine trees. One of the standout features of this villa is the view of the large pool from inside which offers complete privacy and seaviews with plenty of space for big parties or families. Wherever you are wandering on the covered viewing platform that surrounds the villa, you will be able to enjoy the spectacular views and tranquility. Sustainability and energy efficiency The house integrates with its environment, not only in relation to the design and amazing views, but also in terms of energy efficiency and sustainability. Natural protection against heat is provided by generous cross ventilation throughout the house. Sun penetration is prevented by large vertical and horizontal shading elements in front of the windows. Green energy, produced by solar panels on the roof, provides selfsufficiency during the daytime. The air-conditioning and under floor heating systems are powered by high efficiency heat pumps. The is also a charger for electric cars. The villa is an amazing luxury property and is exclusively listed with our agency. Don't miss the opportunity to own this exceptional villa in Valtocado, Mijas, Malaga. The Villa K is also a great investment, contact us to learn more. This is an absoulte gem!