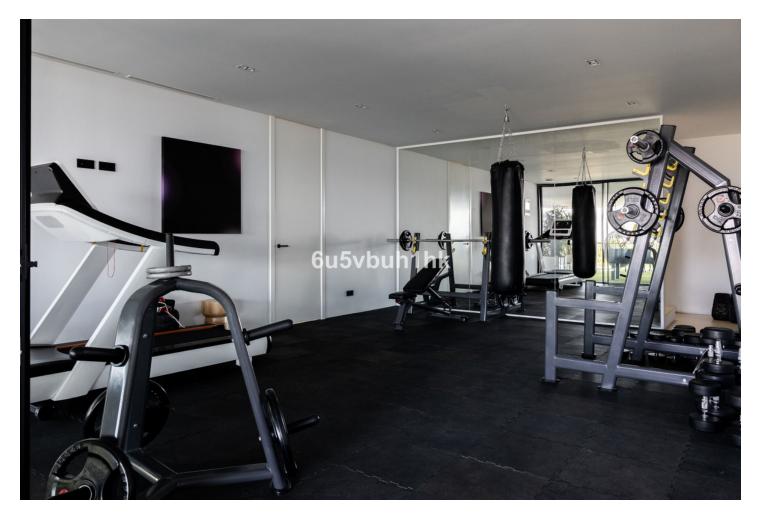

## Особенности

- 🖌 Крытая терраса
- Встроенные шкафы
- Приватная терраса
- 💙 Тренажерный зал
- \star Игровая комната
- 💙 Кладовка
- ✔ Подсобное помещение
- 💙 Ванная комната
- 💙 Двойные стеклопакеты
- Размещение персонала
- 💙 Подвал