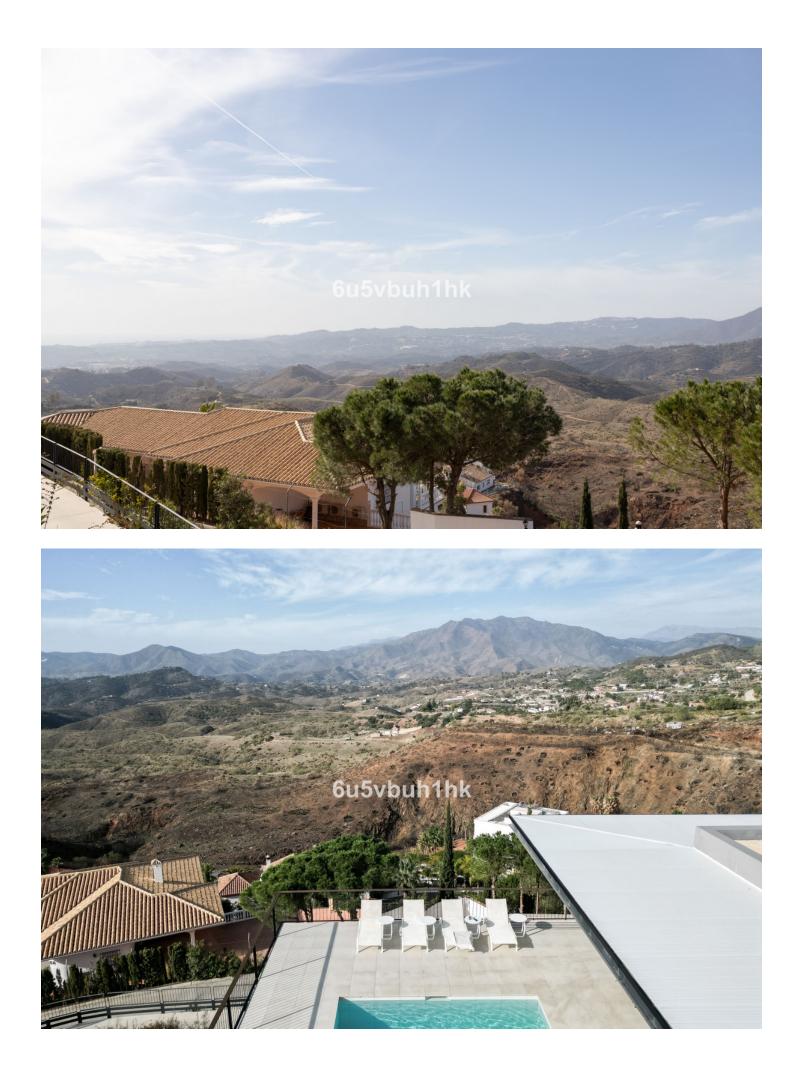

## Продажа - Дом - Valtocado 2.600.000€

The stunning and very unique luxury villa, is located in the prestigious area of Valtocado, Mijas, and is not something you come across every day. Situated on a spacious plot, this villa completed in 2020 off unique combination of elegance and modern design. With 4 bedrooms and 5 bathrooms, including 4 en-suite bathrooms, this villa provides ample space for a comfortable and luxurious lifestyle. The architecture and design The design has been a collaboration between Marion Regitko Architects and UK based designers Soo Wilkinson & John Grant of Igloo Design. Their holistic approach to the interior and exterior spaces of the villa, along with the continuity of materials and finishes has resulted in a seamless flow throughout this exclusive villa. From where ever you are in the house, you can enter the deck that sorrounds the villa on the upper level. The lower level is cut into the hill and makes the entire villa seem like it has arised from the rocks. The interior The villa boasts a total built area of 916m<sup>2</sup>, providing an great deal of space both indoor and outdoor. The interior of the property is meticulously designed with high-quality finishes and attention to detail. The open-plan layout of the living areas creates a seamless flow between the kitchen, dining area, and lounge, perfect for entertaining guests. The gym, cinema room and service areas are located on the lower level as well as the outside exterior foyer. Entering the center of the house via the large wooden staircase, you will immediately feel the grand atmosphere. In the living room theres is plenty of space for a lot of cozy evenings in the custom made sofa in front of the big fireplace. Every piece of furniture, light and art is carefully chosen to create a warm feeling from the honey tones of oak, to the big sliding glass doors that at the same time gives you the feeling of indulging in the nature. The exterior The house itself is organized around a raised viewing platform which is slightly pushed into the top of a hill. The design of the house is a response to both the plot and the amazing surrounding views. The plot is oriented to the south and to the west, with views of the sea and the beautiful mountains and the beautiful pine trees. One of the standout features of this villa is the view of the large pool from inside which offers complete privacy and seaviews with plenty of space for big parties or families. Wherever you are wandering on the covered viewing platform that surrounds the villa, you will be able to enjoy the spectacular views and tranquility. Sustainability and energy efficiency The house integrates with its environment, not only in relation to the design and amazing views, but also in terms of energy efficiency and sustainability. Natural protection against heat is provided by generous cross ventilation throughout the house. Sun penetration is prevented by large vertical and horizontal shading elements in front of the windows. Green energy, produced by solar panels on the roof, provides selfsufficiency during the daytime. The air-conditioning and under floor heating systems are powered by high efficiency heat pumps. The is also a charger for electric cars. The villa is an amazing luxury property and is exclusively listed with our agency. Don't miss the opportunity to own this exceptional villa in Valtocado, Mijas, Malaga. The Villa K is also a great investment, contact us to learn more. This is an absoulte gem!