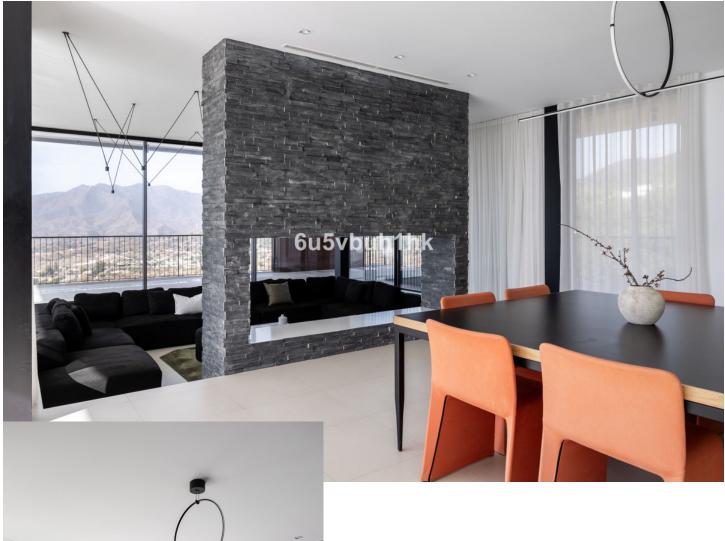

## Продажа - Дом - Valtocado 2.600.000€

The stunning and very unique luxury villa, is located in the prestigious area of Valtocado, Mijas, and is not something you come across every day. Situated on a spacious plot, this villa completed in 2020 off unique combination of elegance and modern design. With 4 bedrooms and 5 bathrooms, including 4 en-suite bathrooms, this villa provides ample space for a comfortable and luxurious lifestyle. The architecture and design The design has been a collaboration between Marion Regitko Architects and UK based designers Soo Wilkinson & John Grant of Igloo Design. Their holistic approach to the interior and exterior spaces of the villa, along with the continuity of materials and finishes has resulted in a seamless flow throughout this exclusive villa. From where ever you are in the house, you can enter the deck that sorrounds the villa on the upper level. The lower level is cut into the hill and makes the entire villa seem like it has arised from the rocks. The interior The villa boasts a total built area of 916m<sup>2</sup>, providing an great deal of space both indoor and outdoor. The interior of the property is meticulously designed with high-quality finishes and attention to detail. The open-plan layout of the living areas creates a seamless flow between the kitchen, dining area, and lounge, perfect for entertaining guests. The gym, cinema room and service areas are located on the lower level as well as the outside exterior foyer. Entering the center of the house via the large wooden staircase, you will immediately feel the grand atmosphere. In the living room theres is plenty of space for a lot of cozy evenings in the custom made sofa in front of the big fireplace. Every piece of furniture, light and art is carefully chosen to create a warm feeling from the honey tones of oak, to the big sliding glass doors that at the same time gives you the feeling of indulging in the nature. The exterior The house itself is organized around a raised viewing platform which is slightly pushed into the top of a hill. The design of the house is a response to both the plot and the amazing surrounding views. The plot is oriented to the south and to the west, with views of the sea and the beautiful mountains and the beautiful pine trees. One of the standout features of this villa is the view of the large pool from inside which offers complete privacy and seaviews with plenty of space for big parties or families. Wherever you are wandering on the covered viewing platform that surrounds the villa, you will be able to enjoy the spectacular views and tranquility. Sustainability and energy efficiency The house integrates with its environment, not only in relation to the design and amazing views, but also in terms of energy efficiency and sustainability. Natural protection against heat is provided by generous cross ventilation throughout the house. Sun penetration is prevented by large vertical and horizontal shading elements in front of the windows. Green energy, produced by solar panels on the roof, provides selfsufficiency during the daytime. The air-conditioning and under floor heating systems are powered by high efficiency heat pumps. The is also a charger for electric cars. The villa is an amazing luxury property and is exclusively listed with our agency. Don't miss the opportunity to own this exceptional villa in Valtocado, Mijas, Malaga. The Villa K is also a great investment, contact us to learn more. This is an absoulte gem!