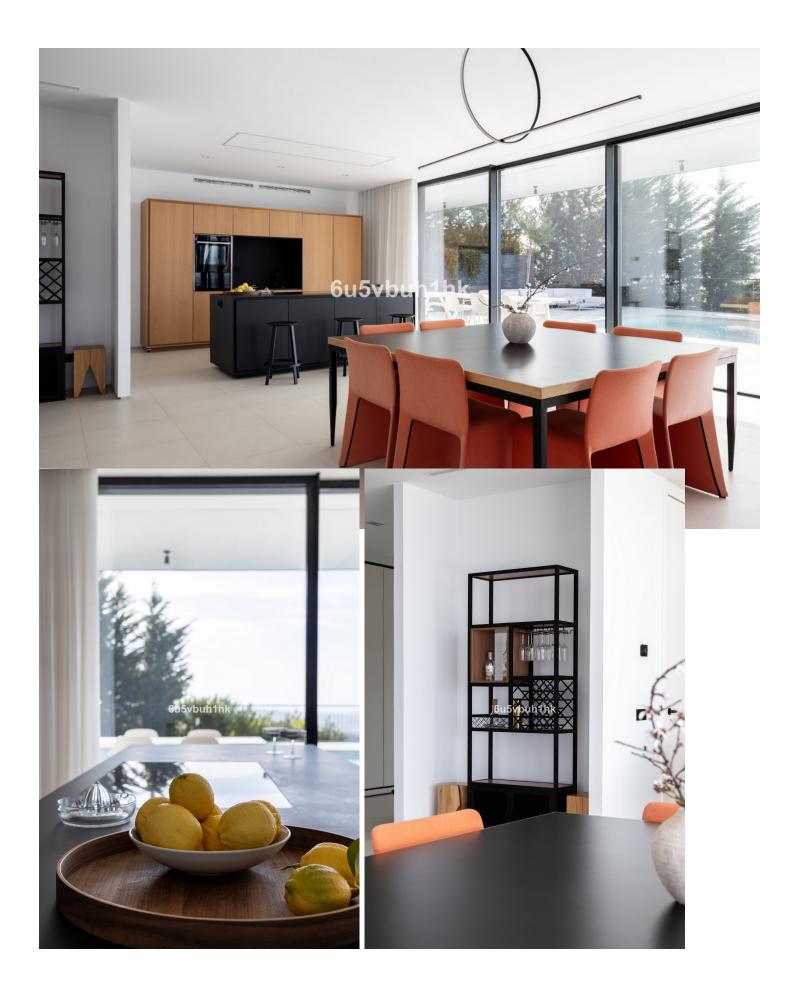

## Продажа - Дом - Valtocado 2.600.000€

The stunning and very unique luxury villa, is located in the prestigious area of Valtocado, Mijas, and is not something you come across every day. Situated on a spacious plot, this villa completed in 2020 off unique combination of elegance and modern design. With 4 bedrooms and 5 bathrooms, including 4 en-suite bathrooms, this villa provides ample space for a comfortable and luxurious lifestyle. The architecture and design The design has been a collaboration between Marion Regitko Architects and UK based designers Soo Wilkinson & John Grant of Igloo Design. Their holistic approach to the interior and exterior spaces of the villa, along with the continuity of materials and finishes has resulted in a seamless flow throughout this exclusive villa. From where ever you are in the house, you can enter the deck that sorrounds the villa on the upper level. The lower level is cut into the hill and makes the entire villa seem like it has arised from the rocks. The interior The villa boasts a total built area of 916m<sup>2</sup>, providing an great deal of space both indoor and outdoor. The interior of the property is meticulously designed with high-quality finishes and attention to detail. The open-plan layout of the living areas creates a seamless flow between the kitchen, dining area, and lounge, perfect for entertaining guests. The gym, cinema room and service areas are located on the lower level as well as the outside exterior foyer. Entering the center of the house via the large wooden staircase, you will immediately feel the grand atmosphere. In the living room theres is plenty of space for a lot of cozy evenings in the custom made sofa in front of the big fireplace. Every piece of furniture, light and art is carefully chosen to create a warm feeling from the honey tones of oak, to the big sliding glass doors that at the same time gives you the feeling of indulging in the nature. The exterior The house itself is organized around a raised viewing platform which is slightly pushed into the top of a hill. The design of the house is a response to both the plot and the amazing surrounding views. The plot is oriented to the south and to the west, with views of the sea and the beautiful mountains and the beautiful pine trees. One of the standout features of this villa is the view of the large pool from inside which offers complete privacy and seaviews with plenty of space for big parties or families. Wherever you are wandering on the covered viewing platform that surrounds the villa, you will be able to enjoy the spectacular views and tranquility. Sustainability and energy efficiency The house integrates with its environment, not only in relation to the design and amazing views, but also in terms of energy efficiency and sustainability. Natural protection against heat is provided by generous cross ventilation throughout the house. Sun penetration is prevented by large vertical and horizontal shading elements in front of the windows. Green energy, produced by solar panels on the roof, provides selfsufficiency during the daytime. The air-conditioning and under floor heating systems are powered by high efficiency heat pumps. The is also a charger for electric cars. The villa is an amazing luxury property and is exclusively listed with our agency. Don't miss the opportunity to own this exceptional villa in Valtocado, Mijas, Malaga. The Villa K is also a great investment, contact us to learn more. This is an absoulte gem!