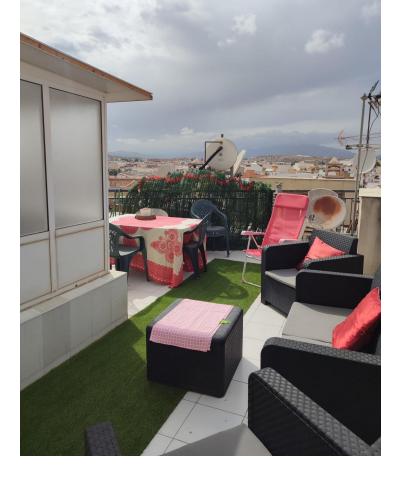

## Апартамент

We have this magnificent penthouse in the heart of Fuengirola for sale. The house has a lot of privacy, since it is built in a small building with only one apartment per floor. The building is only 3 floors, and has an elevator with private access to the same penthouse. This penthouse has 2 bedrooms, one of them 20m2 with a dressing room (3 bedrooms can be made), a large 24m2 living-dining room, a spacious 18m2 kitchen, a complete bathroom, all rooms are spacious and bright, and to finish a beautiful spiral staircase that takes you to the jewel in the crown, a solarium terrace with unobstructed 360° views where you can enjoy the king star of the Costa del Sol, and enjoy barbecues and meetings, where you also have a room for it. Located in the heart of Fuengirola, on the Camino de Coín, it has all kinds of stores, businesses, supermarkets, etc... just by going down to the street. It is also very close to the highway exit, and is a 10-minute walk from the beach. Do not hesitate to request a visit. The exposed data is merely informative and has no contractual value. The offer is subject to errors, price changes, omissions, availability and/or withdrawal from the market without prior notice. The indicated price includes real estate brokerage fees, the expenses inherent to the purchase of real estate according to current laws (ITP or VAT, notary expenses, registration expenses, agency... ) are not included.