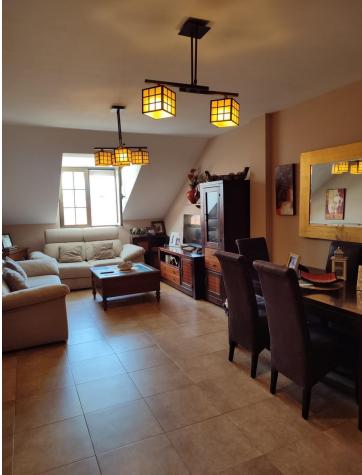

## Апартамент

We have this magnificent penthouse in the heart of Fuengirola for sale. The house has a lot of privacy, since it is built in a small building with only one apartment per floor. The building is only 3 floors, and has an elevator with private access to the same penthouse. This penthouse has 2 bedrooms, one of them 20m2 with a dressing room (3 bedrooms can be made), a large 24m2 living-dining room, a spacious 18m2 kitchen, a complete bathroom, all rooms are spacious and bright, and to finish a beautiful spiral staircase that takes you to the jewel in the crown, a solarium terrace with unobstructed 360° views where you can enjoy the king star of the Costa del Sol, and enjoy barbecues and meetings, where you also have a room for it. Located in the heart of Fuengirola, on the Camino de Coín, it has all kinds of stores, businesses, supermarkets, etc... just by going down to the street. It is also very close to the highway exit, and is a 10-minute walk from the beach. Do not hesitate to request a visit. The exposed data is merely informative and has no contractual value. The offer is subject to errors, price changes, omissions, availability and/or withdrawal from the market without prior notice. The indicated price includes real estate brokerage fees, the expenses inherent to the purchase of real estate according to current laws (ITP or VAT, notary expenses, registration expenses, agency... ) are not included.