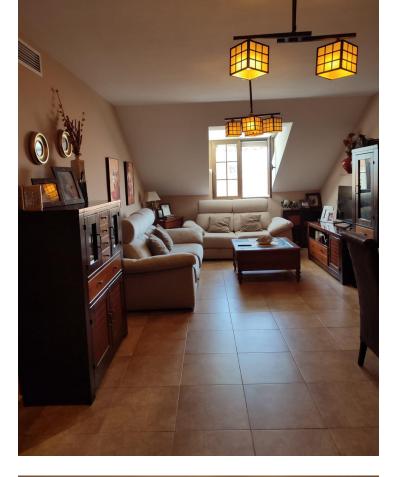

## Апартамент

We have this magnificent penthouse in the heart of Fuengirola for sale. The house has a lot of privacy, since it is built in a small building with only one apartment per floor. The building is only 3 floors, and has an elevator with private access to the same penthouse. This penthouse has 2 bedrooms, one of them 20m2 with a dressing room (3 bedrooms can be made), a large 24m2 living-dining room, a spacious 18m2 kitchen, a complete bathroom, all rooms are spacious and bright, and to finish a beautiful spiral staircase that takes you to the jewel in the crown, a solarium terrace with unobstructed 360° views where you can enjoy the king star of the Costa del Sol, and enjoy barbecues and meetings, where you also have a room for it. Located in the heart of Fuengirola, on the Camino de Coín, it has all kinds of stores, businesses, supermarkets, etc... just by going down to the street. It is also very close to the highway exit, and is a 10-minute walk from the beach. Do not hesitate to request a visit. The exposed data is merely informative and has no contractual value. The offer is subject to errors, price changes, omissions, availability and/or withdrawal from the market without prior notice. The indicated price includes real estate brokerage fees, the expenses inherent to the purchase of real estate according to current laws (ITP or VAT, notary expenses, registration expenses, agency... ) are not included.