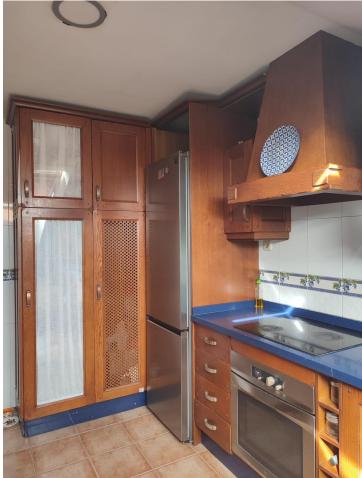

## Апартамент

We have this magnificent penthouse in the heart of Fuengirola for sale. The house has a lot of privacy, since it is built in a small building with only one apartment per floor. The building is only 3 floors, and has an elevator with private access to the same penthouse. This penthouse has 2 bedrooms, one of them 20m2 with a dressing room (3 bedrooms can be made), a large 24m2 living-dining room, a spacious 18m2 kitchen, a complete bathroom, all rooms are spacious and bright, and to finish a beautiful spiral staircase that takes you to the jewel in the crown, a solarium terrace with unobstructed 360° views where you can enjoy the king star of the Costa del Sol, and enjoy barbecues and meetings, where you also have a room for it. Located in the heart of Fuengirola, on the Camino de Coín, it has all kinds of stores, businesses, supermarkets, etc... just by going down to the street. It is also very close to the highway exit, and is a 10-minute walk from the beach. Do not hesitate to request a visit. The exposed data is merely informative and has no contractual value. The offer is subject to errors, price changes, omissions, availability and/or withdrawal from the market without prior notice. The indicated price includes real estate brokerage fees, the expenses inherent to the purchase of real estate according to current laws (ITP or VAT, notary expenses, registration expenses, agency... ) are not included.