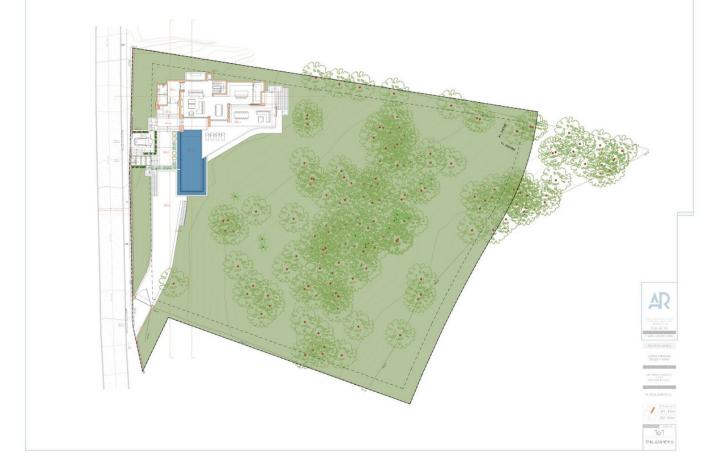

## Продажа - Участок - Benahavís 745.000€

Benahavís Участок

Project plot with license, oriented to investors who want a fully licensed and prepared project! This project includes; 1. Plot of 6000m2 in Marbella club golf (one of the most prestigious surroundings around Marbella) 2. Fully licensed project 3. Request for proposal study (2 rounds with Project Manager Architect), incl. all documentation 4. Renderings & video (for commercial purposes). If the villa is completely built, it can be sold at 5.5M∏or more. With a plot price of 745K, and fully finished project, this is an easy start for an investor, and very good margins can be realized!!! Description Villa and domain: In one of the most exclusive areas of Marbella, Marbella club golf, we have a beautiful plot. Sea views, golf views over the Marbella club golf and lush nature characterize this plot of more than 6.000m2! This 24h high-level security domain, features purely exclusive villas a horse riding center, charming clubhouse and an 18-hole golf course with many natural undulations. This renowned 18 hole golf club has been around for over 70 years and is known as one of the best clubs in Spain. Marbella Club brings its people together in the clubhouse, where the excellent menu attracts many club members and residents every day. In short, this cozy atmosphere makes you feel right at home. The architect with years of experience in this region, designed a masterpiece that feels practical and homely at the same time. The oasis of green is drawn in as the large floor tiles extend from inside to outside, and even into the 75m2 pool! This way, one creates a natural place of tranquility. The villa-project includes 776m2 of indoor area and 357m2 of terraces, distributed over 3 floors, each with their own individuality! Below are the bodega, exclusive garage for 5 cars, technical rooms, gym and 3 suites each with dressing room and bathroom. From each room and the gym you can enjoy the view into the beautiful nature that we intentionally leave untouched. Deer walk through the 5000m2 wooded area which you can see from this floor on a regular basis. Above we have the entrance hall with wardrobe, guest toilet, living space, dining-area, kitchen and 2nd kitchen. From each of these rooms one has a view over the crests of the forest to the sea, the golf and the beautiful mountain scenery. Because of its south orientation the villa with adjoining pool also enjoys the Mediterranean sun all day. This part of the house includes 202m2 of interior space and 160m2 of terraces, as well as a 75m2 swimming pool, which overflows to three sides and where the water level is equal to the terraces. Lastly, the upper level consists of the Master bed- & bathroom, with an indoor area of 84m2 and adjoining 127m2 terraces. From these terraces you can enjoy your built-in Jacuzzi, semi-covered chill-out area through a built-in bioclimatic pergola. On each floor, the glass windows are TRUE 'floor-to-ceiling' with minimalist aluminum partitions so that you maintain maximum integration between inside and outside, even with closed panels. In recent years Marbella is known for its modern, white 'blocky' villas, which we want to stay away from as much as possible with this design, by providing the design with natural elements that in this way 'blend' with the natural environment around it. Especially since the villa is partly 'pushed' into the mountainside, integration with nature is extremely important. Located in the green area of Benahavís, but just far enough from the hustle, this is also your ideal zen location, where everything is still very accessible. 15km from Puerto Banús, 4km from Cancelada (the nearest village) and 13km from Estepona. Contact us for more info!