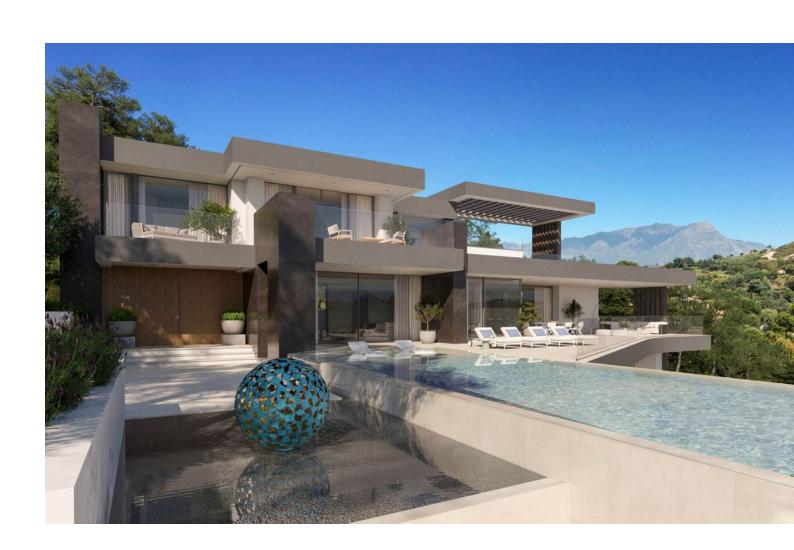

## Продажа - Участок - Benahavís 745.000€

Benahavís Участок

Project plot with license, oriented to investors who want a fully licensed and prepared project! This project includes; 1. Plot of 6000m2 in Marbella club golf (one of the most prestigious surroundings around Marbella) 2. Fully licensed project 3. Request for proposal study (2 rounds with Project Manager Architect), incl. all documentation 4. Renderings & video (for commercial purposes). If the villa is completely built, it can be sold at 5.5M∏or more. With a plot price of 745K, and fully finished project, this is an easy start for an investor, and very good margins can be realized!!! Description Villa and domain: In one of the most exclusive areas of Marbella, Marbella club golf, we have a beautiful plot. Sea views, golf views over the Marbella club golf and lush nature characterize this plot of more than 6.000m2! This 24h high-level security domain, features purely exclusive villas a horse riding center, charming clubhouse and an 18-hole golf course with many natural undulations. This renowned 18 hole golf club has been around for over 70 years and is known as one of the best clubs in Spain. Marbella Club brings its people together in the clubhouse, where the excellent menu attracts many club members and residents every day. In short, this cozy atmosphere makes you feel right at home. The architect with years of experience in this region, designed a masterpiece that feels practical and homely at the same time. The oasis of green is drawn in as the large floor tiles extend from inside to outside, and even into the 75m2 pool! This way, one creates a natural place of tranquility. The villa-project includes 776m2 of indoor area and 357m2 of terraces, distributed over 3 floors, each with their own individuality! Below are the bodega, exclusive garage for 5 cars, technical rooms, gym and 3 suites each with dressing room and bathroom. From each room and the gym you can enjoy the view into the beautiful nature that we intentionally leave untouched. Deer walk through the 5000m2 wooded area which you can see from this floor on a regular basis. Above we have the entrance hall with wardrobe, guest toilet, living space, dining-area, kitchen and 2nd kitchen. From each of these rooms one has a view over the crests of the forest to the sea, the golf and the beautiful mountain scenery. Because of its south orientation the villa with adjoining pool also enjoys the Mediterranean sun all day. This part of the house includes 202m2 of interior space and 160m2 of terraces, as well as a 75m2 swimming pool, which overflows to three sides and where the water level is equal to the terraces. Lastly, the upper level consists of the Master bed- & bathroom, with an indoor area of 84m2 and adjoining 127m2 terraces. From these terraces you can enjoy your built-in Jacuzzi, semi-covered chill-out area through a built-in bioclimatic pergola. On each floor, the glass windows are TRUE 'floor-to-ceiling' with minimalist aluminum partitions so that you maintain maximum integration between inside and outside, even with closed panels. In recent years Marbella is known for its modern, white 'blocky' villas, which we want to stay away from as much as possible with this design, by providing the design with natural elements that in this way 'blend' with the natural environment around it. Especially since the villa is partly 'pushed' into the mountainside, integration with nature is extremely important. Located in the green area of Benahavís, but just far enough from the hustle, this is also your ideal zen location, where everything is still very accessible. 15km from Puerto Banús, 4km from Cancelada (the nearest village) and 13km from Estepona. Contact us for more info!