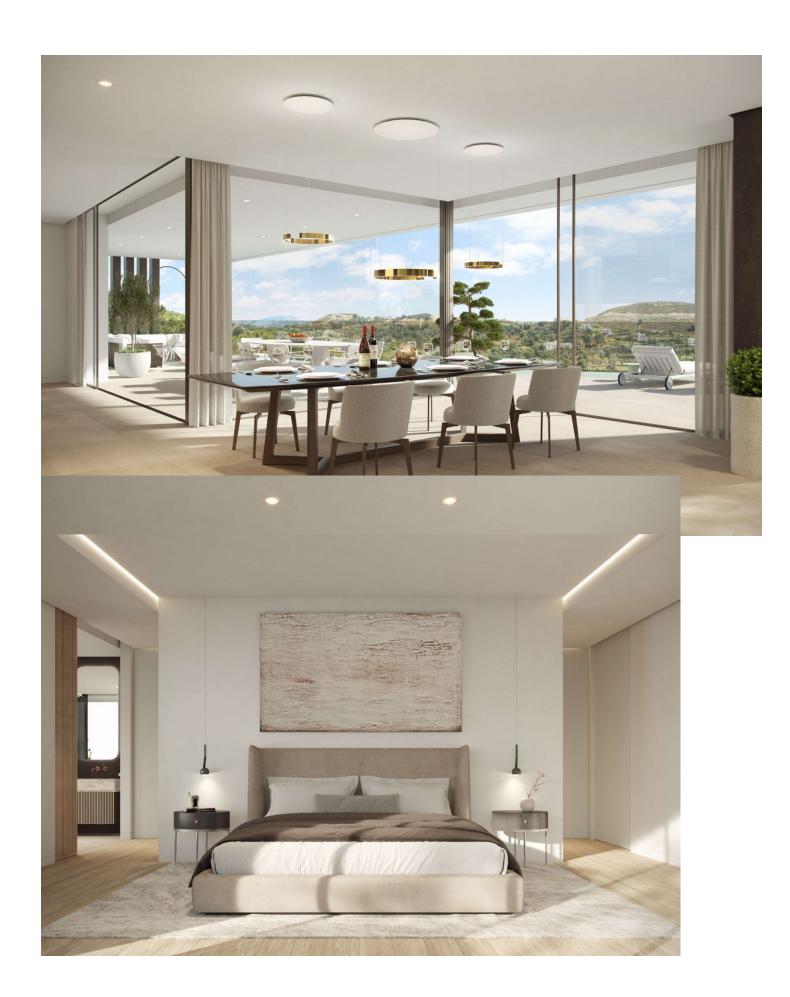

## Продажа - Участок - Benahavís 745.000€

Benahavís Участок

Project plot with license, oriented to investors who want a fully licensed and prepared project! This project includes; 1. Plot of 6000m2 in Marbella club golf (one of the most prestigious surroundings around Marbella) 2. Fully licensed project 3. Request for proposal study (2 rounds with Project Manager Architect), incl. all documentation 4. Renderings & video (for commercial purposes). If the villa is completely built, it can be sold at 5.5M∏or more. With a plot price of 745K, and fully finished project, this is an easy start for an investor, and very good margins can be realized!!! Description Villa and domain: In one of the most exclusive areas of Marbella, Marbella club golf, we have a beautiful plot. Sea views, golf views over the Marbella club golf and lush nature characterize this plot of more than 6.000m2! This 24h high-level security domain, features purely exclusive villas a horse riding center, charming clubhouse and an 18-hole golf course with many natural undulations. This renowned 18 hole golf club has been around for over 70 years and is known as one of the best clubs in Spain. Marbella Club brings its people together in the clubhouse, where the excellent menu attracts many club members and residents every day. In short, this cozy atmosphere makes you feel right at home. The architect with years of experience in this region, designed a masterpiece that feels practical and homely at the same time. The oasis of green is drawn in as the large floor tiles extend from inside to outside, and even into the 75m2 pool! This way, one creates a natural place of tranquility. The villa-project includes 776m2 of indoor area and 357m2 of terraces, distributed over 3 floors, each with their own individuality! Below are the bodega, exclusive garage for 5 cars, technical rooms, gym and 3 suites each with dressing room and bathroom. From each room and the gym you can enjoy the view into the beautiful nature that we intentionally leave untouched. Deer walk through the 5000m2 wooded area which you can see from this floor on a regular basis. Above we have the entrance hall with wardrobe, guest toilet, living space, dining-area, kitchen and 2nd kitchen. From each of these rooms one has a view over the crests of the forest to the sea, the golf and the beautiful mountain scenery. Because of its south orientation the villa with adjoining pool also enjoys the Mediterranean sun all day. This part of the house includes 202m2 of interior space and 160m2 of terraces, as well as a 75m2 swimming pool, which overflows to three sides and where the water level is equal to the terraces. Lastly, the upper level consists of the Master bed- & bathroom, with an indoor area of 84m2 and adjoining 127m2 terraces. From these terraces you can enjoy your built-in Jacuzzi, semi-covered chill-out area through a built-in bioclimatic pergola. On each floor, the glass windows are TRUE 'floor-to-ceiling' with minimalist aluminum partitions so that you maintain maximum integration between inside and outside, even with closed panels. In recent years Marbella is known for its modern, white 'blocky' villas, which we want to stay away from as much as possible with this design, by providing the design with natural elements that in this way 'blend' with the natural environment around it. Especially since the villa is partly 'pushed' into the mountainside, integration with nature is extremely important. Located in the green area of Benahavís, but just far enough from the hustle, this is also your ideal zen location, where everything is still very accessible. 15km from Puerto Banús, 4km from Cancelada (the nearest village) and 13km from Estepona. Contact us for more info!