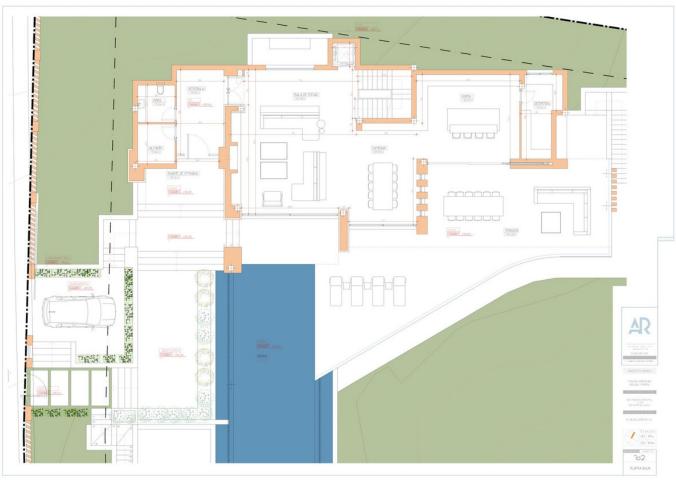

## Продажа - Участок - Benahavís 745.000€

Benahavís Участок

Project plot with license, oriented to investors who want a fully licensed and prepared project! This project includes; 1. Plot of 6000m2 in Marbella club golf (one of the most prestigious surroundings around Marbella) 2. Fully licensed project 3. Request for proposal study (2 rounds with Project Manager Architect), incl. all documentation 4. Renderings & video (for commercial purposes). If the villa is completely built, it can be sold at 5.5M∏or more. With a plot price of 745K, and fully finished project, this is an easy start for an investor, and very good margins can be realized!!! Description Villa and domain: In one of the most exclusive areas of Marbella, Marbella club golf, we have a beautiful plot. Sea views, golf views over the Marbella club golf and lush nature characterize this plot of more than 6.000m2! This 24h high-level security domain, features purely exclusive villas a horse riding center, charming clubhouse and an 18-hole golf course with many natural undulations. This renowned 18 hole golf club has been around for over 70 years and is known as one of the best clubs in Spain. Marbella Club brings its people together in the clubhouse, where the excellent menu attracts many club members and residents every day. In short, this cozy atmosphere makes you feel right at home. The architect with years of experience in this region, designed a masterpiece that feels practical and homely at the same time. The oasis of green is drawn in as the large floor tiles extend from inside to outside, and even into the 75m2 pool! This way, one creates a natural place of tranquility. The villa-project includes 776m2 of indoor area and 357m2 of terraces, distributed over 3 floors, each with their own individuality! Below are the bodega, exclusive garage for 5 cars, technical rooms, gym and 3 suites each with dressing room and bathroom. From each room and the gym you can enjoy the view into the beautiful nature that we intentionally leave untouched. Deer walk through the 5000m2 wooded area which you can see from this floor on a regular basis. Above we have the entrance hall with wardrobe, guest toilet, living space, dining-area, kitchen and 2nd kitchen. From each of these rooms one has a view over the crests of the forest to the sea, the golf and the beautiful mountain scenery. Because of its south orientation the villa with adjoining pool also enjoys the Mediterranean sun all day. This part of the house includes 202m2 of interior space and 160m2 of terraces, as well as a 75m2 swimming pool, which overflows to three sides and where the water level is equal to the terraces. Lastly, the upper level consists of the Master bed- & bathroom, with an indoor area of 84m2 and adjoining 127m2 terraces. From these terraces you can enjoy your built-in Jacuzzi, semi-covered chill-out area through a built-in bioclimatic pergola. On each floor, the glass windows are TRUE 'floor-to-ceiling' with minimalist aluminum partitions so that you maintain maximum integration between inside and outside, even with closed panels. In recent years Marbella is known for its modern, white 'blocky' villas, which we want to stay away from as much as possible with this design, by providing the design with natural elements that in this way 'blend' with the natural environment around it. Especially since the villa is partly 'pushed' into the mountainside, integration with nature is extremely important. Located in the green area of Benahavís, but just far enough from the hustle, this is also your ideal zen location, where everything is still very accessible. 15km from Puerto Banús, 4km from Cancelada (the nearest village) and 13km from Estepona. Contact us for more info!