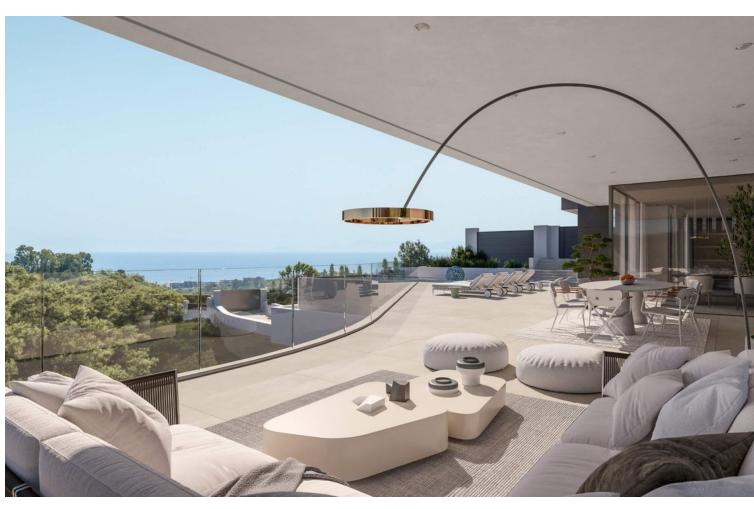

## Продажа - Участок - Benahavís 745.000€

Benahavís Участок

Project plot with license, oriented to investors who want a fully licensed and prepared project! This project includes; 1. Plot of 6000m2 in Marbella club golf (one of the most prestigious surroundings around Marbella) 2. Fully licensed project 3. Request for proposal study (2 rounds with Project Manager Architect), incl. all documentation 4. Renderings & video (for commercial purposes). If the villa is completely built, it can be sold at 5.5M∏or more. With a plot price of 745K, and fully finished project, this is an easy start for an investor, and very good margins can be realized!!! Description Villa and domain: In one of the most exclusive areas of Marbella, Marbella club golf, we have a beautiful plot. Sea views, golf views over the Marbella club golf and lush nature characterize this plot of more than 6.000m2! This 24h high-level security domain, features purely exclusive villas a horse riding center, charming clubhouse and an 18-hole golf course with many natural undulations. This renowned 18 hole golf club has been around for over 70 years and is known as one of the best clubs in Spain. Marbella Club brings its people together in the clubhouse, where the excellent menu attracts many club members and residents every day. In short, this cozy atmosphere makes you feel right at home. The architect with years of experience in this region, designed a masterpiece that feels practical and homely at the same time. The oasis of green is drawn in as the large floor tiles extend from inside to outside, and even into the 75m2 pool! This way, one creates a natural place of tranquility. The villa-project includes 776m2 of indoor area and 357m2 of terraces, distributed over 3 floors, each with their own individuality! Below are the bodega, exclusive garage for 5 cars, technical rooms, gym and 3 suites each with dressing room and bathroom. From each room and the gym you can enjoy the view into the beautiful nature that we intentionally leave untouched. Deer walk through the 5000m2 wooded area which you can see from this floor on a regular basis. Above we have the entrance hall with wardrobe, guest toilet, living space, dining-area, kitchen and 2nd kitchen. From each of these rooms one has a view over the crests of the forest to the sea, the golf and the beautiful mountain scenery. Because of its south orientation the villa with adjoining pool also enjoys the Mediterranean sun all day. This part of the house includes 202m2 of interior space and 160m2 of terraces, as well as a 75m2 swimming pool, which overflows to three sides and where the water level is equal to the terraces. Lastly, the upper level consists of the Master bed- & bathroom, with an indoor area of 84m2 and adjoining 127m2 terraces. From these terraces you can enjoy your built-in Jacuzzi, semi-covered chill-out area through a built-in bioclimatic pergola. On each floor, the glass windows are TRUE 'floor-to-ceiling' with minimalist aluminum partitions so that you maintain maximum integration between inside and outside, even with closed panels. In recent years Marbella is known for its modern, white 'blocky' villas, which we want to stay away from as much as possible with this design, by providing the design with natural elements that in this way 'blend' with the natural environment around it. Especially since the villa is partly 'pushed' into the mountainside, integration with nature is extremely important. Located in the green area of Benahavís, but just far enough from the hustle, this is also your ideal zen location, where everything is still very accessible. 15km from Puerto Banús, 4km from Cancelada (the nearest village) and 13km from Estepona. Contact us for more info!