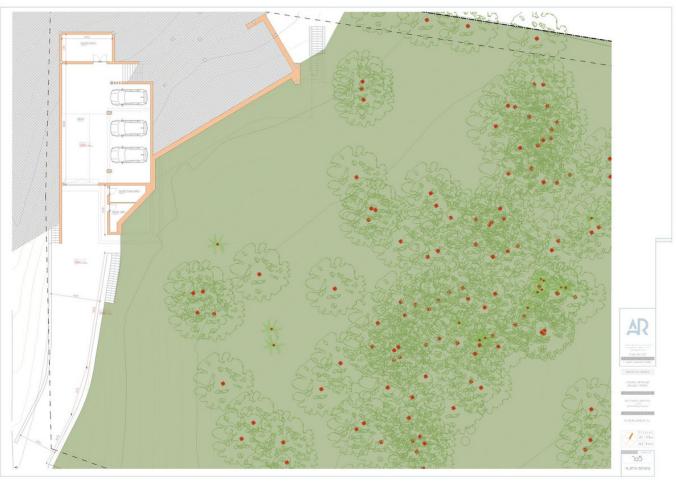

## Продажа - Участок - Benahavís 745.000€

Benahavís Участок

Project plot with license, oriented to investors who want a fully licensed and prepared project! This project includes; 1. Plot of 6000m2 in Marbella club golf (one of the most prestigious surroundings around Marbella) 2. Fully licensed project 3. Request for proposal study (2 rounds with Project Manager Architect), incl. all documentation 4. Renderings & video (for commercial purposes). If the villa is completely built, it can be sold at 5.5M∏or more. With a plot price of 745K, and fully finished project, this is an easy start for an investor, and very good margins can be realized!!! Description Villa and domain: In one of the most exclusive areas of Marbella, Marbella club golf, we have a beautiful plot. Sea views, golf views over the Marbella club golf and lush nature characterize this plot of more than 6.000m2! This 24h high-level security domain, features purely exclusive villas a horse riding center, charming clubhouse and an 18-hole golf course with many natural undulations. This renowned 18 hole golf club has been around for over 70 years and is known as one of the best clubs in Spain. Marbella Club brings its people together in the clubhouse, where the excellent menu attracts many club members and residents every day. In short, this cozy atmosphere makes you feel right at home. The architect with years of experience in this region, designed a masterpiece that feels practical and homely at the same time. The oasis of green is drawn in as the large floor tiles extend from inside to outside, and even into the 75m2 pool! This way, one creates a natural place of tranquility. The villa-project includes 776m2 of indoor area and 357m2 of terraces, distributed over 3 floors, each with their own individuality! Below are the bodega, exclusive garage for 5 cars, technical rooms, gym and 3 suites each with dressing room and bathroom. From each room and the gym you can enjoy the view into the beautiful nature that we intentionally leave untouched. Deer walk through the 5000m2 wooded area which you can see from this floor on a regular basis. Above we have the entrance hall with wardrobe, guest toilet, living space, dining-area, kitchen and 2nd kitchen. From each of these rooms one has a view over the crests of the forest to the sea, the golf and the beautiful mountain scenery. Because of its south orientation the villa with adjoining pool also enjoys the Mediterranean sun all day. This part of the house includes 202m2 of interior space and 160m2 of terraces, as well as a 75m2 swimming pool, which overflows to three sides and where the water level is equal to the terraces. Lastly, the upper level consists of the Master bed- & bathroom, with an indoor area of 84m2 and adjoining 127m2 terraces. From these terraces you can enjoy your built-in Jacuzzi, semi-covered chill-out area through a built-in bioclimatic pergola. On each floor, the glass windows are TRUE 'floor-to-ceiling' with minimalist aluminum partitions so that you maintain maximum integration between inside and outside, even with closed panels. In recent years Marbella is known for its modern, white 'blocky' villas, which we want to stay away from as much as possible with this design, by providing the design with natural elements that in this way 'blend' with the natural environment around it. Especially since the villa is partly 'pushed' into the mountainside, integration with nature is extremely important. Located in the green area of Benahavís, but just far enough from the hustle, this is also your ideal zen location, where everything is still very accessible. 15km from Puerto Banús, 4km from Cancelada (the nearest village) and 13km from Estepona. Contact us for more info!