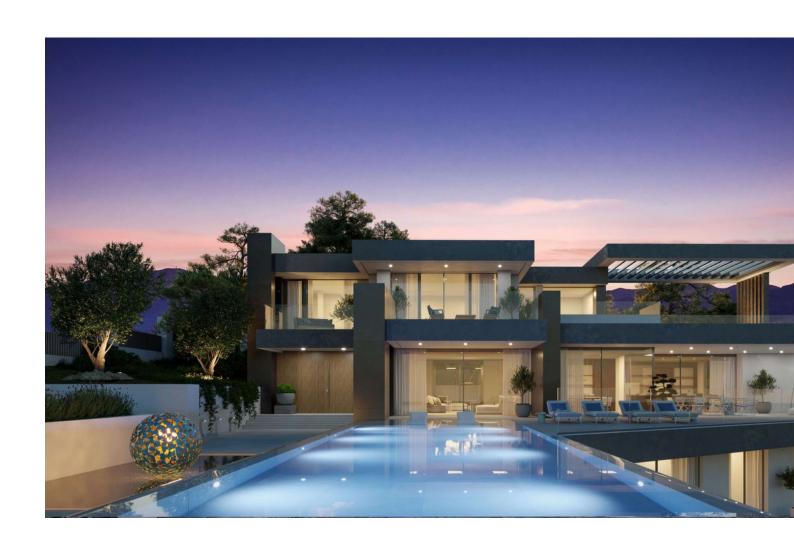

## Продажа - Участок - Benahavís 745.000€

Benahavís Участок

Project plot with license, oriented to investors who want a fully licensed and prepared project! This project includes; 1. Plot of 6000m2 in Marbella club golf (one of the most prestigious surroundings around Marbella) 2. Fully licensed project 3. Request for proposal study (2 rounds with Project Manager Architect), incl. all documentation 4. Renderings & video (for commercial purposes). If the villa is completely built, it can be sold at 5.5M∏or more. With a plot price of 745K, and fully finished project, this is an easy start for an investor, and very good margins can be realized!!! Description Villa and domain: In one of the most exclusive areas of Marbella, Marbella club golf, we have a beautiful plot. Sea views, golf views over the Marbella club golf and lush nature characterize this plot of more than 6.000m2! This 24h high-level security domain, features purely exclusive villas a horse riding center, charming clubhouse and an 18-hole golf course with many natural undulations. This renowned 18 hole golf club has been around for over 70 years and is known as one of the best clubs in Spain. Marbella Club brings its people together in the clubhouse, where the excellent menu attracts many club members and residents every day. In short, this cozy atmosphere makes you feel right at home. The architect with years of experience in this region, designed a masterpiece that feels practical and homely at the same time. The oasis of green is drawn in as the large floor tiles extend from inside to outside, and even into the 75m2 pool! This way, one creates a natural place of tranquility. The villa-project includes 776m2 of indoor area and 357m2 of terraces, distributed over 3 floors, each with their own individuality! Below are the bodega, exclusive garage for 5 cars, technical rooms, gym and 3 suites each with dressing room and bathroom. From each room and the gym you can enjoy the view into the beautiful nature that we intentionally leave untouched. Deer walk through the 5000m2 wooded area which you can see from this floor on a regular basis. Above we have the entrance hall with wardrobe, guest toilet, living space, dining-area, kitchen and 2nd kitchen. From each of these rooms one has a view over the crests of the forest to the sea, the golf and the beautiful mountain scenery. Because of its south orientation the villa with adjoining pool also enjoys the Mediterranean sun all day. This part of the house includes 202m2 of interior space and 160m2 of terraces, as well as a 75m2 swimming pool, which overflows to three sides and where the water level is equal to the terraces. Lastly, the upper level consists of the Master bed- & bathroom, with an indoor area of 84m2 and adjoining 127m2 terraces. From these terraces you can enjoy your built-in Jacuzzi, semi-covered chill-out area through a built-in bioclimatic pergola. On each floor, the glass windows are TRUE 'floor-to-ceiling' with minimalist aluminum partitions so that you maintain maximum integration between inside and outside, even with closed panels. In recent years Marbella is known for its modern, white 'blocky' villas, which we want to stay away from as much as possible with this design, by providing the design with natural elements that in this way 'blend' with the natural environment around it. Especially since the villa is partly 'pushed' into the mountainside, integration with nature is extremely important. Located in the green area of Benahavís, but just far enough from the hustle, this is also your ideal zen location, where everything is still very accessible. 15km from Puerto Banús, 4km from Cancelada (the nearest village) and 13km from Estepona. Contact us for more info!