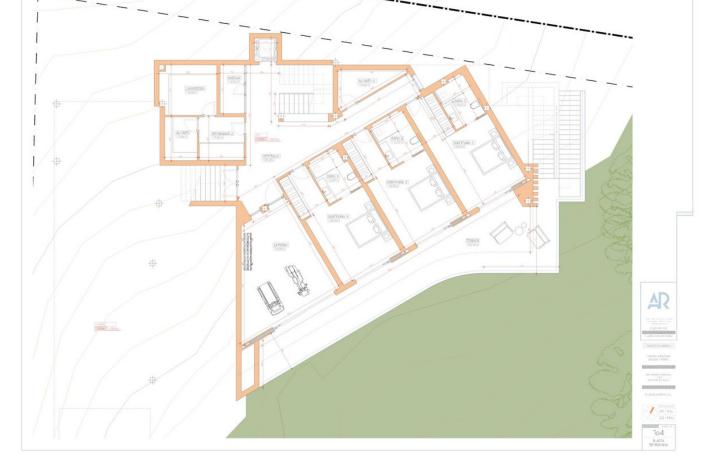

## Продажа - Участок - Benahavís 745.000€

Benahavís Участок

Project plot with license, oriented to investors who want a fully licensed and prepared project! This project includes; 1. Plot of 6000m2 in Marbella club golf (one of the most prestigious surroundings around Marbella) 2. Fully licensed project 3. Request for proposal study (2 rounds with Project Manager Architect), incl. all documentation 4. Renderings & video (for commercial purposes). If the villa is completely built, it can be sold at 5.5M∏or more. With a plot price of 745K, and fully finished project, this is an easy start for an investor, and very good margins can be realized!!! Description Villa and domain: In one of the most exclusive areas of Marbella, Marbella club golf, we have a beautiful plot. Sea views, golf views over the Marbella club golf and lush nature characterize this plot of more than 6.000m2! This 24h high-level security domain, features purely exclusive villas a horse riding center, charming clubhouse and an 18-hole golf course with many natural undulations. This renowned 18 hole golf club has been around for over 70 years and is known as one of the best clubs in Spain. Marbella Club brings its people together in the clubhouse, where the excellent menu attracts many club members and residents every day. In short, this cozy atmosphere makes you feel right at home. The architect with years of experience in this region, designed a masterpiece that feels practical and homely at the same time. The oasis of green is drawn in as the large floor tiles extend from inside to outside, and even into the 75m2 pool! This way, one creates a natural place of tranquility. The villa-project includes 776m2 of indoor area and 357m2 of terraces, distributed over 3 floors, each with their own individuality! Below are the bodega, exclusive garage for 5 cars, technical rooms, gym and 3 suites each with dressing room and bathroom. From each room and the gym you can enjoy the view into the beautiful nature that we intentionally leave untouched. Deer walk through the 5000m2 wooded area which you can see from this floor on a regular basis. Above we have the entrance hall with wardrobe, guest toilet, living space, dining-area, kitchen and 2nd kitchen. From each of these rooms one has a view over the crests of the forest to the sea, the golf and the beautiful mountain scenery. Because of its south orientation the villa with adjoining pool also enjoys the Mediterranean sun all day. This part of the house includes 202m2 of interior space and 160m2 of terraces, as well as a 75m2 swimming pool, which overflows to three sides and where the water level is equal to the terraces. Lastly, the upper level consists of the Master bed- & bathroom, with an indoor area of 84m2 and adjoining 127m2 terraces. From these terraces you can enjoy your built-in Jacuzzi, semi-covered chill-out area through a built-in bioclimatic pergola. On each floor, the glass windows are TRUE 'floor-to-ceiling' with minimalist aluminum partitions so that you maintain maximum integration between inside and outside, even with closed panels. In recent years Marbella is known for its modern, white 'blocky' villas, which we want to stay away from as much as possible with this design, by providing the design with natural elements that in this way 'blend' with the natural environment around it. Especially since the villa is partly 'pushed' into the mountainside, integration with nature is extremely important. Located in the green area of Benahavís, but just far enough from the hustle, this is also your ideal zen location, where everything is still very accessible. 15km from Puerto Banús, 4km from Cancelada (the nearest village) and 13km from Estepona. Contact us for more info!