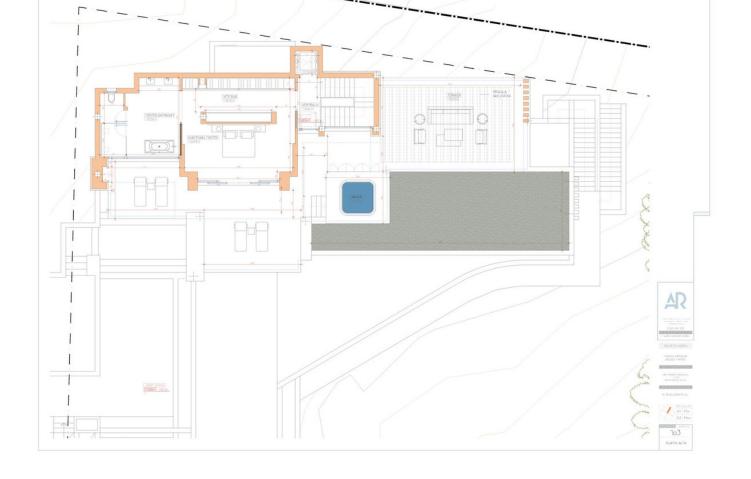

## Продажа - Участок - Benahavís 745.000€

Benahavís Участок

Project plot with license, oriented to investors who want a fully licensed and prepared project! This project includes; 1. Plot of 6000m2 in Marbella club golf (one of the most prestigious surroundings around Marbella) 2. Fully licensed project 3. Request for proposal study (2 rounds with Project Manager Architect), incl. all documentation 4. Renderings & video (for commercial purposes). If the villa is completely built, it can be sold at 5.5M∏or more. With a plot price of 745K, and fully finished project, this is an easy start for an investor, and very good margins can be realized!!! Description Villa and domain: In one of the most exclusive areas of Marbella, Marbella club golf, we have a beautiful plot. Sea views, golf views over the Marbella club golf and lush nature characterize this plot of more than 6.000m2! This 24h high-level security domain, features purely exclusive villas a horse riding center, charming clubhouse and an 18-hole golf course with many natural undulations. This renowned 18 hole golf club has been around for over 70 years and is known as one of the best clubs in Spain. Marbella Club brings its people together in the clubhouse, where the excellent menu attracts many club members and residents every day. In short, this cozy atmosphere makes you feel right at home. The architect with years of experience in this region, designed a masterpiece that feels practical and homely at the same time. The oasis of green is drawn in as the large floor tiles extend from inside to outside, and even into the 75m2 pool! This way, one creates a natural place of tranquility. The villa-project includes 776m2 of indoor area and 357m2 of terraces, distributed over 3 floors, each with their own individuality! Below are the bodega, exclusive garage for 5 cars, technical rooms, gym and 3 suites each with dressing room and bathroom. From each room and the gym you can enjoy the view into the beautiful nature that we intentionally leave untouched. Deer walk through the 5000m2 wooded area which you can see from this floor on a regular basis. Above we have the entrance hall with wardrobe, guest toilet, living space, dining-area, kitchen and 2nd kitchen. From each of these rooms one has a view over the crests of the forest to the sea, the golf and the beautiful mountain scenery. Because of its south orientation the villa with adjoining pool also enjoys the Mediterranean sun all day. This part of the house includes 202m2 of interior space and 160m2 of terraces, as well as a 75m2 swimming pool, which overflows to three sides and where the water level is equal to the terraces. Lastly, the upper level consists of the Master bed- & bathroom, with an indoor area of 84m2 and adjoining 127m2 terraces. From these terraces you can enjoy your built-in Jacuzzi, semi-covered chill-out area through a built-in bioclimatic pergola. On each floor, the glass windows are TRUE 'floor-to-ceiling' with minimalist aluminum partitions so that you maintain maximum integration between inside and outside, even with closed panels. In recent years Marbella is known for its modern, white 'blocky' villas, which we want to stay away from as much as possible with this design, by providing the design with natural elements that in this way 'blend' with the natural environment around it. Especially since the villa is partly 'pushed' into the mountainside, integration with nature is extremely important. Located in the green area of Benahavís, but just far enough from the hustle, this is also your ideal zen location, where everything is still very accessible. 15km from Puerto Banús, 4km from Cancelada (the nearest village) and 13km from Estepona. Contact us for more info!