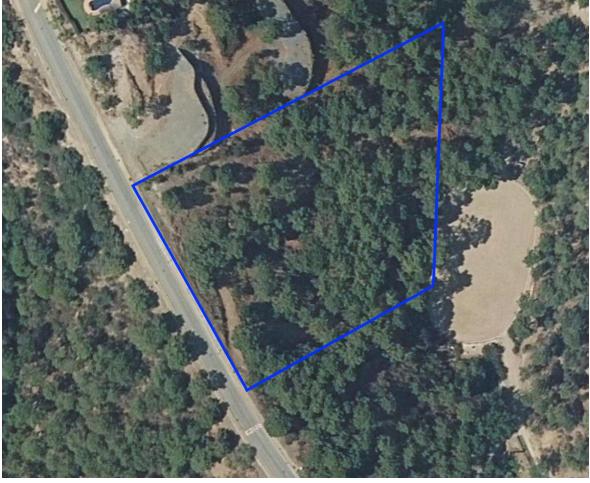

## Продажа - Участок - Benahavís 745.000€

Benahavís Участок

Project plot with license, oriented to investors who want a fully licensed and prepared project! This project includes; 1. Plot of 6000m2 in Marbella club golf (one of the most prestigious surroundings around Marbella) 2. Fully licensed project 3. Request for proposal study (2 rounds with Project Manager Architect), incl. all documentation 4. Renderings & video (for commercial purposes). If the villa is completely built, it can be sold at 5.5M∏or more. With a plot price of 745K, and fully finished project, this is an easy start for an investor, and very good margins can be realized!!! Description Villa and domain: In one of the most exclusive areas of Marbella, Marbella club golf, we have a beautiful plot. Sea views, golf views over the Marbella club golf and lush nature characterize this plot of more than 6.000m2! This 24h high-level security domain, features purely exclusive villas a horse riding center, charming clubhouse and an 18-hole golf course with many natural undulations. This renowned 18 hole golf club has been around for over 70 years and is known as one of the best clubs in Spain. Marbella Club brings its people together in the clubhouse, where the excellent menu attracts many club members and residents every day. In short, this cozy atmosphere makes you feel right at home. The architect with years of experience in this region, designed a masterpiece that feels practical and homely at the same time. The oasis of green is drawn in as the large floor tiles extend from inside to outside, and even into the 75m2 pool! This way, one creates a natural place of tranquility. The villa-project includes 776m2 of indoor area and 357m2 of terraces, distributed over 3 floors, each with their own individuality! Below are the bodega, exclusive garage for 5 cars, technical rooms, gym and 3 suites each with dressing room and bathroom. From each room and the gym you can enjoy the view into the beautiful nature that we intentionally leave untouched. Deer walk through the 5000m2 wooded area which you can see from this floor on a regular basis. Above we have the entrance hall with wardrobe, guest toilet, living space, dining-area, kitchen and 2nd kitchen. From each of these rooms one has a view over the crests of the forest to the sea, the golf and the beautiful mountain scenery. Because of its south orientation the villa with adjoining pool also enjoys the Mediterranean sun all day. This part of the house includes 202m2 of interior space and 160m2 of terraces, as well as a 75m2 swimming pool, which overflows to three sides and where the water level is equal to the terraces. Lastly, the upper level consists of the Master bed- & bathroom, with an indoor area of 84m2 and adjoining 127m2 terraces. From these terraces you can enjoy your built-in Jacuzzi, semi-covered chill-out area through a built-in bioclimatic pergola. On each floor, the glass windows are TRUE 'floor-to-ceiling' with minimalist aluminum partitions so that you maintain maximum integration between inside and outside, even with closed panels. In recent years Marbella is known for its modern, white 'blocky' villas, which we want to stay away from as much as possible with this design, by providing the design with natural elements that in this way 'blend' with the natural environment around it. Especially since the villa is partly 'pushed' into the mountainside, integration with nature is extremely important. Located in the green area of Benahavís, but just far enough from the hustle, this is also your ideal zen location, where everything is still very accessible. 15km from Puerto Banús, 4km from Cancelada (the nearest village) and 13km from Estepona. Contact us for more info!