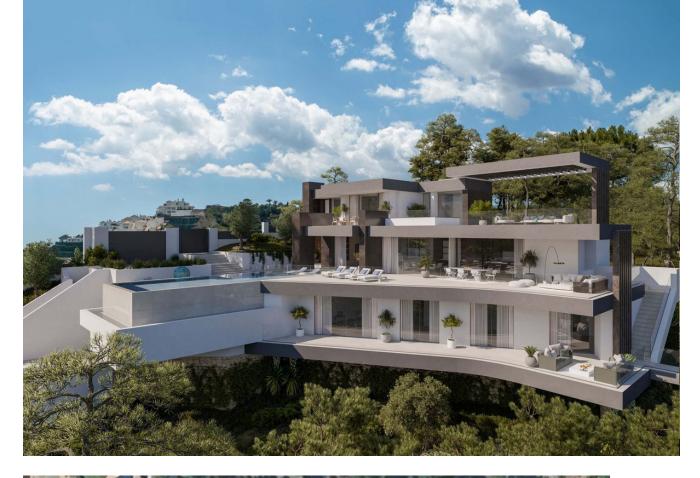

## Продажа - Участок - Benahavís 745.000€

Benahavís Участок

Project plot with license, oriented to investors who want a fully licensed and prepared project! This project includes; 1. Plot of 6000m2 in Marbella club golf (one of the most prestigious surroundings around Marbella) 2. Fully licensed project 3. Request for proposal study (2 rounds with Project Manager Architect), incl. all documentation 4. Renderings & video (for commercial purposes). If the villa is completely built, it can be sold at 5.5M∏or more. With a plot price of 745K, and fully finished project, this is an easy start for an investor, and very good margins can be realized!!! Description Villa and domain: In one of the most exclusive areas of Marbella, Marbella club golf, we have a beautiful plot. Sea views, golf views over the Marbella club golf and lush nature characterize this plot of more than 6.000m2! This 24h high-level security domain, features purely exclusive villas a horse riding center, charming clubhouse and an 18-hole golf course with many natural undulations. This renowned 18 hole golf club has been around for over 70 years and is known as one of the best clubs in Spain. Marbella Club brings its people together in the clubhouse, where the excellent menu attracts many club members and residents every day. In short, this cozy atmosphere makes you feel right at home. The architect with years of experience in this region, designed a masterpiece that feels practical and homely at the same time. The oasis of green is drawn in as the large floor tiles extend from inside to outside, and even into the 75m2 pool! This way, one creates a natural place of tranquility. The villa-project includes 776m2 of indoor area and 357m2 of terraces, distributed over 3 floors, each with their own individuality! Below are the bodega, exclusive garage for 5 cars, technical rooms, gym and 3 suites each with dressing room and bathroom. From each room and the gym you can enjoy the view into the beautiful nature that we intentionally leave untouched. Deer walk through the 5000m2 wooded area which you can see from this floor on a regular basis. Above we have the entrance hall with wardrobe, guest toilet, living space, dining-area, kitchen and 2nd kitchen. From each of these rooms one has a view over the crests of the forest to the sea, the golf and the beautiful mountain scenery. Because of its south orientation the villa with adjoining pool also enjoys the Mediterranean sun all day. This part of the house includes 202m2 of interior space and 160m2 of terraces, as well as a 75m2 swimming pool, which overflows to three sides and where the water level is equal to the terraces. Lastly, the upper level consists of the Master bed- & bathroom, with an indoor area of 84m2 and adjoining 127m2 terraces. From these terraces you can enjoy your built-in Jacuzzi, semi-covered chill-out area through a built-in bioclimatic pergola. On each floor, the glass windows are TRUE 'floor-to-ceiling' with minimalist aluminum partitions so that you maintain maximum integration between inside and outside, even with closed panels. In recent years Marbella is known for its modern, white 'blocky' villas, which we want to stay away from as much as possible with this design, by providing the design with natural elements that in this way 'blend' with the natural environment around it. Especially since the villa is partly 'pushed' into the mountainside, integration with nature is extremely important. Located in the green area of Benahavís, but just far enough from the hustle, this is also your ideal zen location, where everything is still very accessible. 15km from Puerto Banús, 4km from Cancelada (the nearest village) and 13km from Estepona. Contact us for more info!