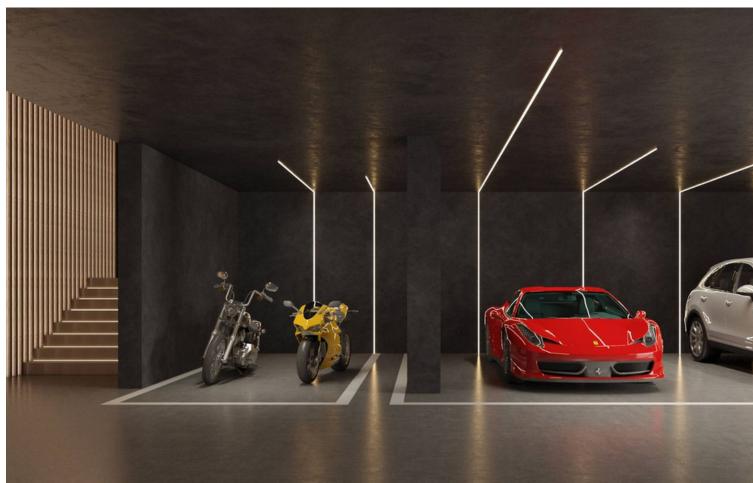

## Продажа - Участок - Benahavís 745.000€

Benahavís Участок

Project plot with license, oriented to investors who want a fully licensed and prepared project! This project includes; 1. Plot of 6000m2 in Marbella club golf (one of the most prestigious surroundings around Marbella) 2. Fully licensed project 3. Request for proposal study (2 rounds with Project Manager Architect), incl. all documentation 4. Renderings & video (for commercial purposes). If the villa is completely built, it can be sold at 5.5M∏or more. With a plot price of 745K, and fully finished project, this is an easy start for an investor, and very good margins can be realized!!! Description Villa and domain: In one of the most exclusive areas of Marbella, Marbella club golf, we have a beautiful plot. Sea views, golf views over the Marbella club golf and lush nature characterize this plot of more than 6.000m2! This 24h high-level security domain, features purely exclusive villas a horse riding center, charming clubhouse and an 18-hole golf course with many natural undulations. This renowned 18 hole golf club has been around for over 70 years and is known as one of the best clubs in Spain. Marbella Club brings its people together in the clubhouse, where the excellent menu attracts many club members and residents every day. In short, this cozy atmosphere makes you feel right at home. The architect with years of experience in this region, designed a masterpiece that feels practical and homely at the same time. The oasis of green is drawn in as the large floor tiles extend from inside to outside, and even into the 75m2 pool! This way, one creates a natural place of tranquility. The villa-project includes 776m2 of indoor area and 357m2 of terraces, distributed over 3 floors, each with their own individuality! Below are the bodega, exclusive garage for 5 cars, technical rooms, gym and 3 suites each with dressing room and bathroom. From each room and the gym you can enjoy the view into the beautiful nature that we intentionally leave untouched. Deer walk through the 5000m2 wooded area which you can see from this floor on a regular basis. Above we have the entrance hall with wardrobe, guest toilet, living space, dining-area, kitchen and 2nd kitchen. From each of these rooms one has a view over the crests of the forest to the sea, the golf and the beautiful mountain scenery. Because of its south orientation the villa with adjoining pool also enjoys the Mediterranean sun all day. This part of the house includes 202m2 of interior space and 160m2 of terraces, as well as a 75m2 swimming pool, which overflows to three sides and where the water level is equal to the terraces. Lastly, the upper level consists of the Master bed- & bathroom, with an indoor area of 84m2 and adjoining 127m2 terraces. From these terraces you can enjoy your built-in Jacuzzi, semi-covered chill-out area through a built-in bioclimatic pergola. On each floor, the glass windows are TRUE 'floor-to-ceiling' with minimalist aluminum partitions so that you maintain maximum integration between inside and outside, even with closed panels. In recent years Marbella is known for its modern, white 'blocky' villas, which we want to stay away from as much as possible with this design, by providing the design with natural elements that in this way 'blend' with the natural environment around it. Especially since the villa is partly 'pushed' into the mountainside, integration with nature is extremely important. Located in the green area of Benahavís, but just far enough from the hustle, this is also your ideal zen location, where everything is still very accessible. 15km from Puerto Banús, 4km from Cancelada (the nearest village) and 13km from Estepona. Contact us for more info!