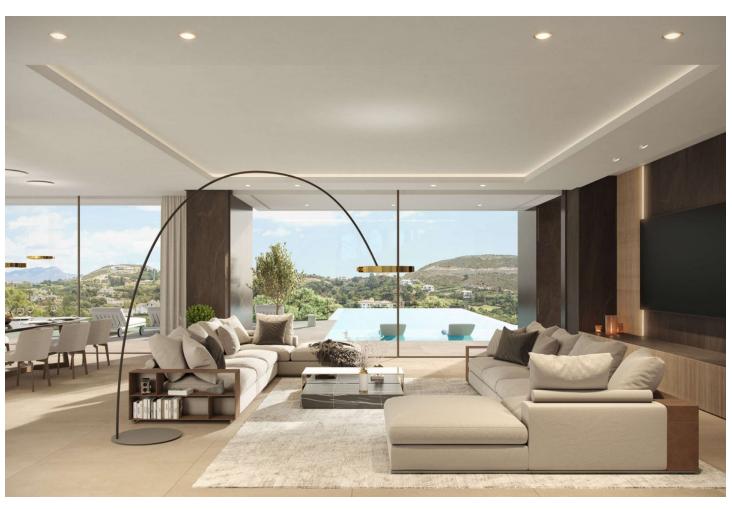

## Продажа - Участок - Benahavís 745.000€

Benahavís Участок

Project plot with license, oriented to investors who want a fully licensed and prepared project! This project includes; 1. Plot of 6000m2 in Marbella club golf (one of the most prestigious surroundings around Marbella) 2. Fully licensed project 3. Request for proposal study (2 rounds with Project Manager Architect), incl. all documentation 4. Renderings & video (for commercial purposes). If the villa is completely built, it can be sold at 5.5M∏or more. With a plot price of 745K, and fully finished project, this is an easy start for an investor, and very good margins can be realized!!! Description Villa and domain: In one of the most exclusive areas of Marbella, Marbella club golf, we have a beautiful plot. Sea views, golf views over the Marbella club golf and lush nature characterize this plot of more than 6.000m2! This 24h high-level security domain, features purely exclusive villas a horse riding center, charming clubhouse and an 18-hole golf course with many natural undulations. This renowned 18 hole golf club has been around for over 70 years and is known as one of the best clubs in Spain. Marbella Club brings its people together in the clubhouse, where the excellent menu attracts many club members and residents every day. In short, this cozy atmosphere makes you feel right at home. The architect with years of experience in this region, designed a masterpiece that feels practical and homely at the same time. The oasis of green is drawn in as the large floor tiles extend from inside to outside, and even into the 75m2 pool! This way, one creates a natural place of tranquility. The villa-project includes 776m2 of indoor area and 357m2 of terraces, distributed over 3 floors, each with their own individuality! Below are the bodega, exclusive garage for 5 cars, technical rooms, gym and 3 suites each with dressing room and bathroom. From each room and the gym you can enjoy the view into the beautiful nature that we intentionally leave untouched. Deer walk through the 5000m2 wooded area which you can see from this floor on a regular basis. Above we have the entrance hall with wardrobe, guest toilet, living space, dining-area, kitchen and 2nd kitchen. From each of these rooms one has a view over the crests of the forest to the sea, the golf and the beautiful mountain scenery. Because of its south orientation the villa with adjoining pool also enjoys the Mediterranean sun all day. This part of the house includes 202m2 of interior space and 160m2 of terraces, as well as a 75m2 swimming pool, which overflows to three sides and where the water level is equal to the terraces. Lastly, the upper level consists of the Master bed- & bathroom, with an indoor area of 84m2 and adjoining 127m2 terraces. From these terraces you can enjoy your built-in Jacuzzi, semi-covered chill-out area through a built-in bioclimatic pergola. On each floor, the glass windows are TRUE 'floor-to-ceiling' with minimalist aluminum partitions so that you maintain maximum integration between inside and outside, even with closed panels. In recent years Marbella is known for its modern, white 'blocky' villas, which we want to stay away from as much as possible with this design, by providing the design with natural elements that in this way 'blend' with the natural environment around it. Especially since the villa is partly 'pushed' into the mountainside, integration with nature is extremely important. Located in the green area of Benahavís, but just far enough from the hustle, this is also your ideal zen location, where everything is still very accessible. 15km from Puerto Banús, 4km from Cancelada (the nearest village) and 13km from Estepona. Contact us for more info!