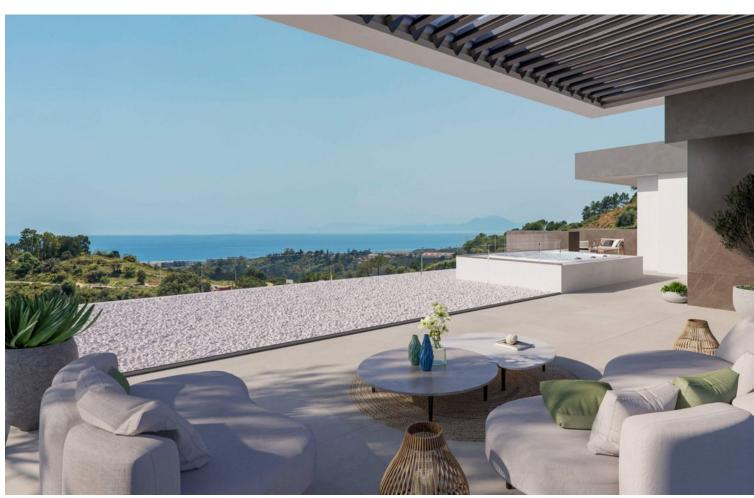

## Продажа - Участок - Benahavís 745.000€

Benahavís Участок

Project plot with license, oriented to investors who want a fully licensed and prepared project! This project includes; 1. Plot of 6000m2 in Marbella club golf (one of the most prestigious surroundings around Marbella) 2. Fully licensed project 3. Request for proposal study (2 rounds with Project Manager Architect), incl. all documentation 4. Renderings & video (for commercial purposes). If the villa is completely built, it can be sold at 5.5M∏or more. With a plot price of 745K, and fully finished project, this is an easy start for an investor, and very good margins can be realized!!! Description Villa and domain: In one of the most exclusive areas of Marbella, Marbella club golf, we have a beautiful plot. Sea views, golf views over the Marbella club golf and lush nature characterize this plot of more than 6.000m2! This 24h high-level security domain, features purely exclusive villas a horse riding center, charming clubhouse and an 18-hole golf course with many natural undulations. This renowned 18 hole golf club has been around for over 70 years and is known as one of the best clubs in Spain. Marbella Club brings its people together in the clubhouse, where the excellent menu attracts many club members and residents every day. In short, this cozy atmosphere makes you feel right at home. The architect with years of experience in this region, designed a masterpiece that feels practical and homely at the same time. The oasis of green is drawn in as the large floor tiles extend from inside to outside, and even into the 75m2 pool! This way, one creates a natural place of tranquility. The villa-project includes 776m2 of indoor area and 357m2 of terraces, distributed over 3 floors, each with their own individuality! Below are the bodega, exclusive garage for 5 cars, technical rooms, gym and 3 suites each with dressing room and bathroom. From each room and the gym you can enjoy the view into the beautiful nature that we intentionally leave untouched. Deer walk through the 5000m2 wooded area which you can see from this floor on a regular basis. Above we have the entrance hall with wardrobe, guest toilet, living space, dining-area, kitchen and 2nd kitchen. From each of these rooms one has a view over the crests of the forest to the sea, the golf and the beautiful mountain scenery. Because of its south orientation the villa with adjoining pool also enjoys the Mediterranean sun all day. This part of the house includes 202m2 of interior space and 160m2 of terraces, as well as a 75m2 swimming pool, which overflows to three sides and where the water level is equal to the terraces. Lastly, the upper level consists of the Master bed- & bathroom, with an indoor area of 84m2 and adjoining 127m2 terraces. From these terraces you can enjoy your built-in Jacuzzi, semi-covered chill-out area through a built-in bioclimatic pergola. On each floor, the glass windows are TRUE 'floor-to-ceiling' with minimalist aluminum partitions so that you maintain maximum integration between inside and outside, even with closed panels. In recent years Marbella is known for its modern, white 'blocky' villas, which we want to stay away from as much as possible with this design, by providing the design with natural elements that in this way 'blend' with the natural environment around it. Especially since the villa is partly 'pushed' into the mountainside, integration with nature is extremely important. Located in the green area of Benahavís, but just far enough from the hustle, this is also your ideal zen location, where everything is still very accessible. 15km from Puerto Banús, 4km from Cancelada (the nearest village) and 13km from Estepona. Contact us for more info!