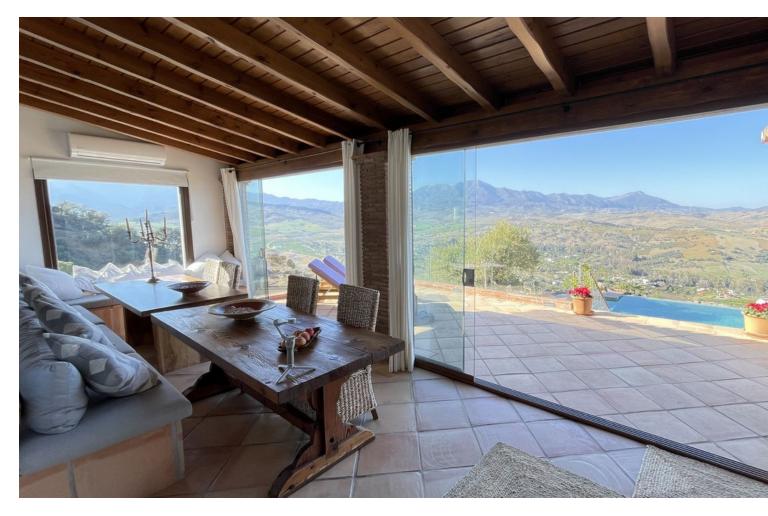

# Coín Дом ИБИ: 804 EUR / год

This extraordinary family haven is a sanctuary of serenity where breathtaking views embrace you from every angle. This exquisite property spans 31,000m<sup>2</sup>, revealing enchanting paths leading to ancient olive trees, almonds, and majestic oaks. Historical wonders, such as Phoenician tombs and remnants of ancient walls, add a touch of timeless charm to this idyllic landscape. A generous gravel parking area welcomes you, ensuring ample space for multiple vehicles. Upon entering the residence, a walled courtyard beckons, adorned with a covered barbecue and dining area—an ideal setting for entertaining family and friends in privacy and style. The two-storey layout epitomizes flexible living, with each level functioning independently, boasting separate access points and individually controlled central heating systems. Embrace seamless connectivity with Wi-Fi throughout the property, ensuring you remain in touch with the world. Discover four spacious double bedrooms, two of which feature ensuite bathrooms. Additional convenience comes in the form of one ensuite shower room and two separate shower rooms, strategically placed for the swimming pool and fourth bedroom, doubling as a cloakroom. As you enter the house on the upper floor, a 20 x 6 metre living room unfolds, featuring reverse cycle air conditioning, a wood-burning stove, and distinct zones for sitting, dining, and culinary pursuits. A walk-in airconditioned pantry and laundry room with direct access to a drying area enhance daily living. The living room seamlessly extends to an impressive, glazed terrace with sitting and dining areas accommodating up to 14 people. Revel in the enchanting views over the infinity pool to the surrounding mountains. The pool area is surrounded by sitting spaces and includes access to a convenient shower room and toilet. The central hallway, graced with a wood-burning stove, leads to two bedrooms and a separate shower room. The main bedroom on this level offers ensuite luxury, a walk-in wardrobe, and a balcony overlooking the pool and panoramic views. A nearby study/bedroom adjacent to the fourth bathroom/cloakroom provides additional flexible living space. Descend to the lower floor, where an air-conditioned living, dining, and kitchen area awaits, complete with a wood-burning stove. Two generously sized bedrooms, each with ensuites and built-in wardrobes, open up to the garden, featuring a separate sitting and outdoor dining area. The property boasts additional features, including 18 photo voltaic solar panels, storage areas, a boiler room, a 40,000-litre water deposit, pressure water pump ensuring constant water pressure, a gas central heating/hot water boiler system, and a demand-controlled water softening system. A boot/cloakroom leads to an internal double garage with automatic doors, a secure storeroom, and a workshop. Built for the current owner to very high standards by a well-known local builder. The property is secluded but only 10 minutes to Coin - a thriving town with excellent facilities with 5 major supermarkets, cinema, bowling alley, health centre, doctors, and dentists. This remarkable property comes largely furnished, including numerous electrical appliances, gardening equipment, and an emergency generator seamlessly integrated into the main electricity supply, which can be sold with the house. Immerse yourself in the epitome of luxury living, where thoughtful design meets natural beauty in perfect harmony.