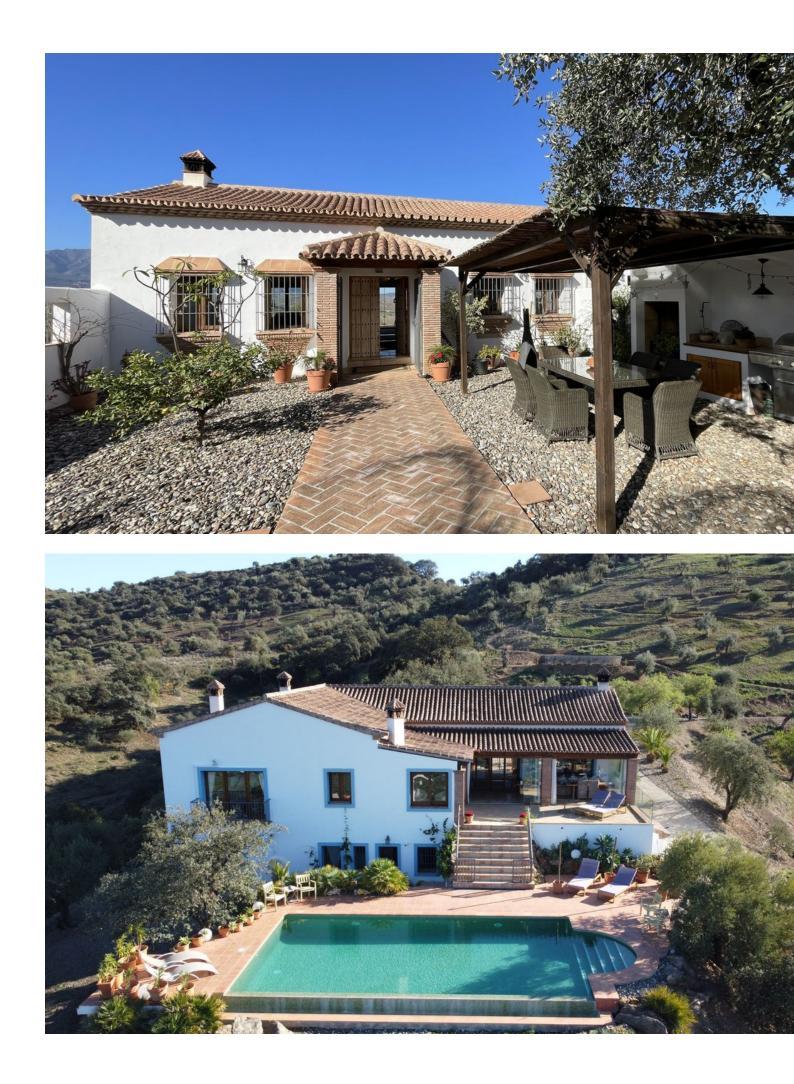

# Coín Дом ИБИ: 804 EUR / год

This extraordinary family haven is a sanctuary of serenity where breathtaking views embrace you from every angle. This exquisite property spans 31,000m<sup>2</sup>, revealing enchanting paths leading to ancient olive trees, almonds, and majestic oaks. Historical wonders, such as Phoenician tombs and remnants of ancient walls, add a touch of timeless charm to this idyllic landscape. A generous gravel parking area welcomes you, ensuring ample space for multiple vehicles. Upon entering the residence, a walled courtyard beckons, adorned with a covered barbecue and dining area—an ideal setting for entertaining family and friends in privacy and style. The two-storey layout epitomizes flexible living, with each level functioning independently, boasting separate access points and individually controlled central heating systems. Embrace seamless connectivity with Wi-Fi throughout the property, ensuring you remain in touch with the world. Discover four spacious double bedrooms, two of which feature ensuite bathrooms. Additional convenience comes in the form of one ensuite shower room and two separate shower rooms, strategically placed for the swimming pool and fourth bedroom, doubling as a cloakroom. As you enter the house on the upper floor, a 20 x 6 metre living room unfolds, featuring reverse cycle air conditioning, a wood-burning stove, and distinct zones for sitting, dining, and culinary pursuits. A walk-in airconditioned pantry and laundry room with direct access to a drying area enhance daily living. The living room seamlessly extends to an impressive, glazed terrace with sitting and dining areas accommodating up to 14 people. Revel in the enchanting views over the infinity pool to the surrounding mountains. The pool area is surrounded by sitting spaces and includes access to a convenient shower room and toilet. The central hallway, graced with a wood-burning stove, leads to two bedrooms and a separate shower room. The main bedroom on this level offers ensuite luxury, a walk-in wardrobe, and a balcony overlooking the pool and panoramic views. A nearby study/bedroom adjacent to the fourth bathroom/cloakroom provides additional flexible living space. Descend to the lower floor, where an air-conditioned living, dining, and kitchen area awaits, complete with a wood-burning stove. Two generously sized bedrooms, each with ensuites and built-in wardrobes, open up to the garden, featuring a separate sitting and outdoor dining area. The property boasts additional features, including 18 photo voltaic solar panels, storage areas, a boiler room, a 40,000-litre water deposit, pressure water pump ensuring constant water pressure, a gas central heating/hot water boiler system, and a demand-controlled water softening system. A boot/cloakroom leads to an internal double garage with automatic doors, a secure storeroom, and a workshop. Built for the current owner to very high standards by a well-known local builder. The property is secluded but only 10 minutes to Coin - a thriving town with excellent facilities with 5 major supermarkets, cinema, bowling alley, health centre, doctors, and dentists. This remarkable property comes largely furnished, including numerous electrical appliances, gardening equipment, and an emergency generator seamlessly integrated into the main electricity supply, which can be sold with the house. Immerse yourself in the epitome of luxury living, where thoughtful design meets natural beauty in perfect harmony.