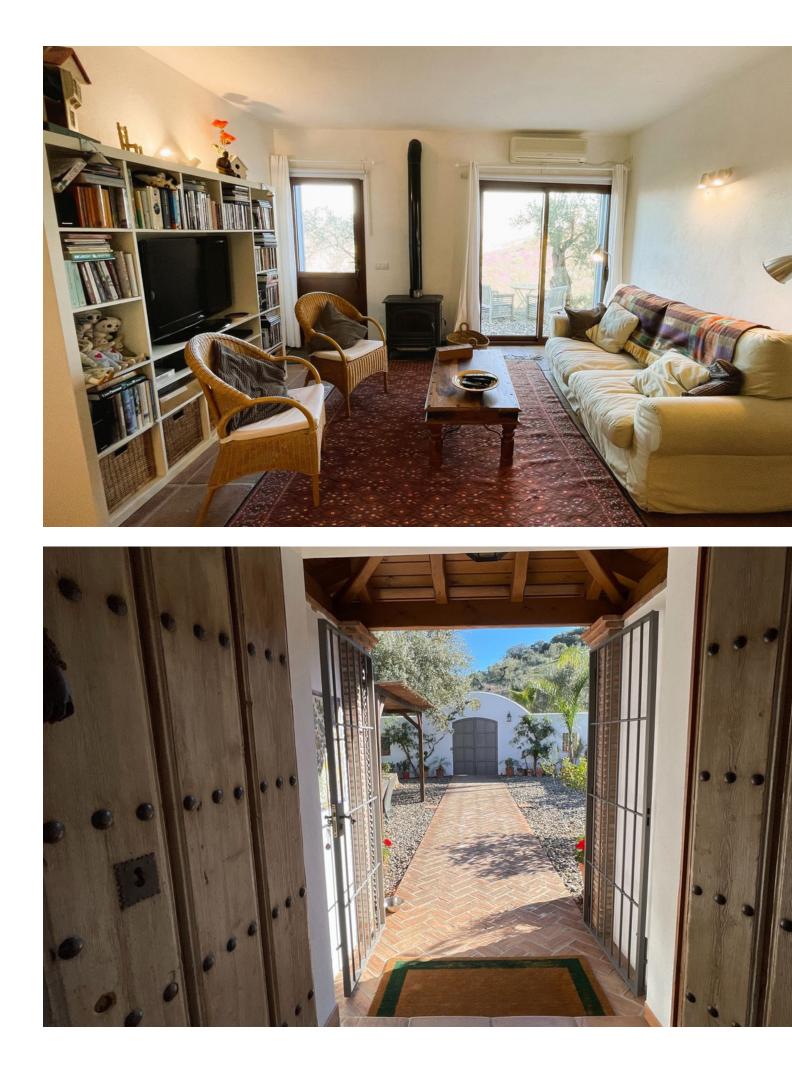

# Coín Дом ИБИ: 804 EUR / год

This extraordinary family haven is a sanctuary of serenity where breathtaking views embrace you from every angle. This exquisite property spans 31,000m<sup>2</sup>, revealing enchanting paths leading to ancient olive trees, almonds, and majestic oaks. Historical wonders, such as Phoenician tombs and remnants of ancient walls, add a touch of timeless charm to this idyllic landscape. A generous gravel parking area welcomes you, ensuring ample space for multiple vehicles. Upon entering the residence, a walled courtyard beckons, adorned with a covered barbecue and dining area—an ideal setting for entertaining family and friends in privacy and style. The two-storey layout epitomizes flexible living, with each level functioning independently, boasting separate access points and individually controlled central heating systems. Embrace seamless connectivity with Wi-Fi throughout the property, ensuring you remain in touch with the world. Discover four spacious double bedrooms, two of which feature ensuite bathrooms. Additional convenience comes in the form of one ensuite shower room and two separate shower rooms, strategically placed for the swimming pool and fourth bedroom, doubling as a cloakroom. As you enter the house on the upper floor, a 20 x 6 metre living room unfolds, featuring reverse cycle air conditioning, a wood-burning stove, and distinct zones for sitting, dining, and culinary pursuits. A walk-in airconditioned pantry and laundry room with direct access to a drying area enhance daily living. The living room seamlessly extends to an impressive, glazed terrace with sitting and dining areas accommodating up to 14 people. Revel in the enchanting views over the infinity pool to the surrounding mountains. The pool area is surrounded by sitting spaces and includes access to a convenient shower room and toilet. The central hallway, graced with a wood-burning stove, leads to two bedrooms and a separate shower room. The main bedroom on this level offers ensuite luxury, a walk-in wardrobe, and a balcony overlooking the pool and panoramic views. A nearby study/bedroom adjacent to the fourth bathroom/cloakroom provides additional flexible living space. Descend to the lower floor, where an air-conditioned living, dining, and kitchen area awaits, complete with a wood-burning stove. Two generously sized bedrooms, each with ensuites and built-in wardrobes, open up to the garden, featuring a separate sitting and outdoor dining area. The property boasts additional features, including 18 photo voltaic solar panels, storage areas, a boiler room, a 40,000-litre water deposit, pressure water pump ensuring constant water pressure, a gas central heating/hot water boiler system, and a demand-controlled water softening system. A boot/cloakroom leads to an internal double garage with automatic doors, a secure storeroom, and a workshop. Built for the current owner to very high standards by a well-known local builder. The property is secluded but only 10 minutes to Coin - a thriving town with excellent facilities with 5 major supermarkets, cinema, bowling alley, health centre, doctors, and dentists. This remarkable property comes largely furnished, including numerous electrical appliances, gardening equipment, and an emergency generator seamlessly integrated into the main electricity supply, which can be sold with the house. Immerse yourself in the epitome of luxury living, where thoughtful design meets natural beauty in perfect harmony.

## Крытая терраса Встроенные шкафы

- Приватная терраса Апартаменты для гостей
- 🗸 Кладовка
- 💙 Ванная комната
- 💙 Барбекю
- ✔ Двойные стеклопакеты