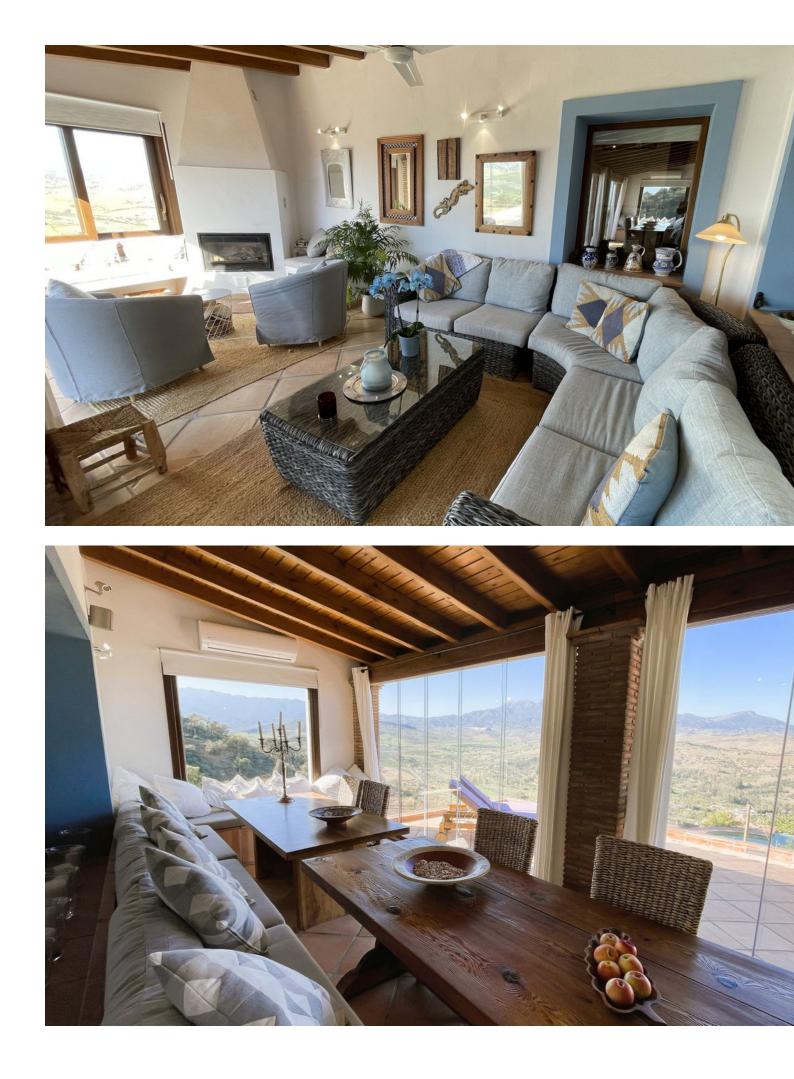

# Coín Дом ИБИ: 804 EUR / год

This extraordinary family haven is a sanctuary of serenity where breathtaking views embrace you from every angle. This exquisite property spans 31,000m<sup>2</sup>, revealing enchanting paths leading to ancient olive trees, almonds, and majestic oaks. Historical wonders, such as Phoenician tombs and remnants of ancient walls, add a touch of timeless charm to this idyllic landscape. A generous gravel parking area welcomes you, ensuring ample space for multiple vehicles. Upon entering the residence, a walled courtyard beckons, adorned with a covered barbecue and dining area—an ideal setting for entertaining family and friends in privacy and style. The two-storey layout epitomizes flexible living, with each level functioning independently, boasting separate access points and individually controlled central heating systems. Embrace seamless connectivity with Wi-Fi throughout the property, ensuring you remain in touch with the world. Discover four spacious double bedrooms, two of which feature ensuite bathrooms. Additional convenience comes in the form of one ensuite shower room and two separate shower rooms, strategically placed for the swimming pool and fourth bedroom, doubling as a cloakroom. As you enter the house on the upper floor, a 20 x 6 metre living room unfolds, featuring reverse cycle air conditioning, a wood-burning stove, and distinct zones for sitting, dining, and culinary pursuits. A walk-in airconditioned pantry and laundry room with direct access to a drying area enhance daily living. The living room seamlessly extends to an impressive, glazed terrace with sitting and dining areas accommodating up to 14 people. Revel in the enchanting views over the infinity pool to the surrounding mountains. The pool area is surrounded by sitting spaces and includes access to a convenient shower room and toilet. The central hallway, graced with a wood-burning stove, leads to two bedrooms and a separate shower room. The main bedroom on this level offers ensuite luxury, a walk-in wardrobe, and a balcony overlooking the pool and panoramic views. A nearby study/bedroom adjacent to the fourth bathroom/cloakroom provides additional flexible living space. Descend to the lower floor, where an air-conditioned living, dining, and kitchen area awaits, complete with a wood-burning stove. Two generously sized bedrooms, each with ensuites and built-in wardrobes, open up to the garden, featuring a separate sitting and outdoor dining area. The property boasts additional features, including 18 photo voltaic solar panels, storage areas, a boiler room, a 40,000-litre water deposit, pressure water pump ensuring constant water pressure, a gas central heating/hot water boiler system, and a demand-controlled water softening system. A boot/cloakroom leads to an internal double garage with automatic doors, a secure storeroom, and a workshop. Built for the current owner to very high standards by a well-known local builder. The property is secluded but only 10 minutes to Coin - a thriving town with excellent facilities with 5 major supermarkets, cinema, bowling alley, health centre, doctors, and dentists. This remarkable property comes largely furnished, including numerous electrical appliances, gardening equipment, and an emergency generator seamlessly integrated into the main electricity supply, which can be sold with the house. Immerse yourself in the epitome of luxury living, where thoughtful design meets natural beauty in perfect harmony.