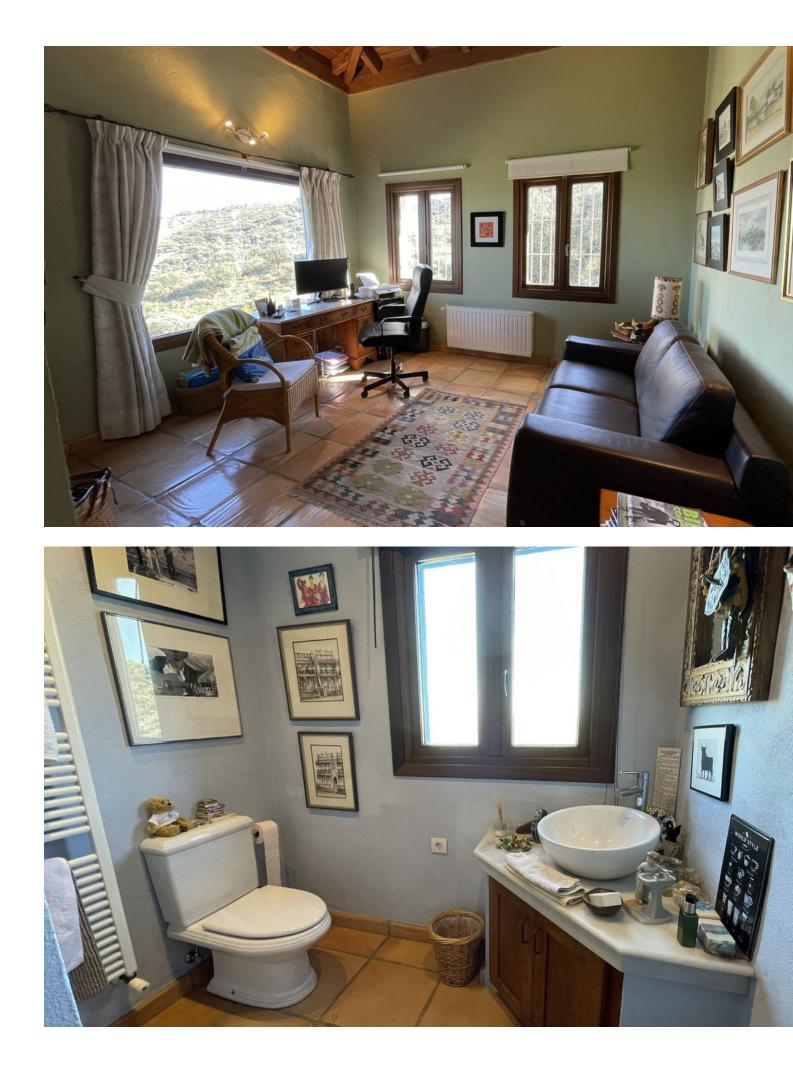

# Coín Дом ИБИ: 804 EUR / год

This extraordinary family haven is a sanctuary of serenity where breathtaking views embrace you from every angle. This exquisite property spans 31,000m<sup>2</sup>, revealing enchanting paths leading to ancient olive trees, almonds, and majestic oaks. Historical wonders, such as Phoenician tombs and remnants of ancient walls, add a touch of timeless charm to this idyllic landscape. A generous gravel parking area welcomes you, ensuring ample space for multiple vehicles. Upon entering the residence, a walled courtyard beckons, adorned with a covered barbecue and dining area—an ideal setting for entertaining family and friends in privacy and style. The two-storey layout epitomizes flexible living, with each level functioning independently, boasting separate access points and individually controlled central heating systems. Embrace seamless connectivity with Wi-Fi throughout the property, ensuring you remain in touch with the world. Discover four spacious double bedrooms, two of which feature ensuite bathrooms. Additional convenience comes in the form of one ensuite shower room and two separate shower rooms, strategically placed for the swimming pool and fourth bedroom, doubling as a cloakroom. As you enter the house on the upper floor, a 20 x 6 metre living room unfolds, featuring reverse cycle air conditioning, a wood-burning stove, and distinct zones for sitting, dining, and culinary pursuits. A walk-in airconditioned pantry and laundry room with direct access to a drying area enhance daily living. The living room seamlessly extends to an impressive, glazed terrace with sitting and dining areas accommodating up to 14 people. Revel in the enchanting views over the infinity pool to the surrounding mountains. The pool area is surrounded by sitting spaces and includes access to a convenient shower room and toilet. The central hallway, graced with a wood-burning stove, leads to two bedrooms and a separate shower room. The main bedroom on this level offers ensuite luxury, a walk-in wardrobe, and a balcony overlooking the pool and panoramic views. A nearby study/bedroom adjacent to the fourth bathroom/cloakroom provides additional flexible living space. Descend to the lower floor, where an air-conditioned living, dining, and kitchen area awaits, complete with a wood-burning stove. Two generously sized bedrooms, each with ensuites and built-in wardrobes, open up to the garden, featuring a separate sitting and outdoor dining area. The property boasts additional features, including 18 photo voltaic solar panels, storage areas, a boiler room, a 40,000-litre water deposit, pressure water pump ensuring constant water pressure, a gas central heating/hot water boiler system, and a demand-controlled water softening system. A boot/cloakroom leads to an internal double garage with automatic doors, a secure storeroom, and a workshop. Built for the current owner to very high standards by a well-known local builder. The property is secluded but only 10 minutes to Coin - a thriving town with excellent facilities with 5 major supermarkets, cinema, bowling alley, health centre, doctors, and dentists. This remarkable property comes largely furnished, including numerous electrical appliances, gardening equipment, and an emergency generator seamlessly integrated into the main electricity supply, which can be sold with the house. Immerse yourself in the epitome of luxury living, where thoughtful design meets natural beauty in perfect harmony.