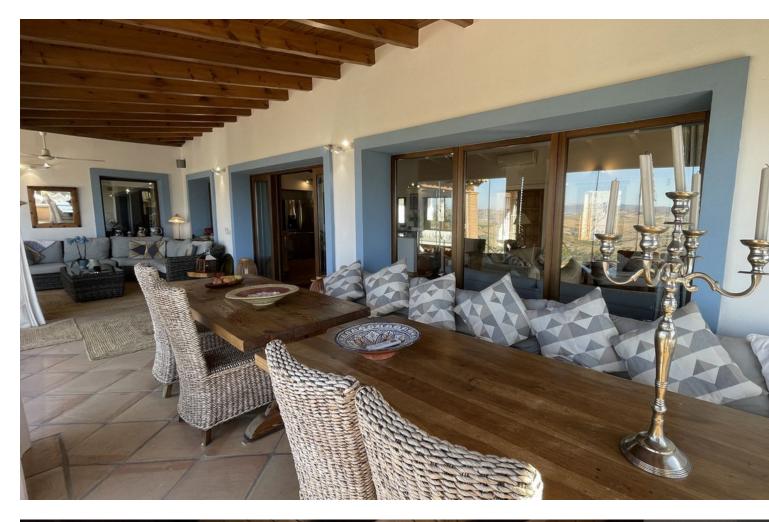

# Coín Дом ИБИ: 804 EUR / год

This extraordinary family haven is a sanctuary of serenity where breathtaking views embrace you from every angle. This exquisite property spans 31,000m<sup>2</sup>, revealing enchanting paths leading to ancient olive trees, almonds, and majestic oaks. Historical wonders, such as Phoenician tombs and remnants of ancient walls, add a touch of timeless charm to this idyllic landscape. A generous gravel parking area welcomes you, ensuring ample space for multiple vehicles. Upon entering the residence, a walled courtyard beckons, adorned with a covered barbecue and dining area—an ideal setting for entertaining family and friends in privacy and style. The two-storey layout epitomizes flexible living, with each level functioning independently, boasting separate access points and individually controlled central heating systems. Embrace seamless connectivity with Wi-Fi throughout the property, ensuring you remain in touch with the world. Discover four spacious double bedrooms, two of which feature ensuite bathrooms. Additional convenience comes in the form of one ensuite shower room and two separate shower rooms, strategically placed for the swimming pool and fourth bedroom, doubling as a cloakroom. As you enter the house on the upper floor, a 20 x 6 metre living room unfolds, featuring reverse cycle air conditioning, a wood-burning stove, and distinct zones for sitting, dining, and culinary pursuits. A walk-in airconditioned pantry and laundry room with direct access to a drying area enhance daily living. The living room seamlessly extends to an impressive, glazed terrace with sitting and dining areas accommodating up to 14 people. Revel in the enchanting views over the infinity pool to the surrounding mountains. The pool area is surrounded by sitting spaces and includes access to a convenient shower room and toilet. The central hallway, graced with a wood-burning stove, leads to two bedrooms and a separate shower room. The main bedroom on this level offers ensuite luxury, a walk-in wardrobe, and a balcony overlooking the pool and panoramic views. A nearby study/bedroom adjacent to the fourth bathroom/cloakroom provides additional flexible living space. Descend to the lower floor, where an air-conditioned living, dining, and kitchen area awaits, complete with a wood-burning stove. Two generously sized bedrooms, each with ensuites and built-in wardrobes, open up to the garden, featuring a separate sitting and outdoor dining area. The property boasts additional features, including 18 photo voltaic solar panels, storage areas, a boiler room, a 40,000-litre water deposit, pressure water pump ensuring constant water pressure, a gas central heating/hot water boiler system, and a demand-controlled water softening system. A boot/cloakroom leads to an internal double garage with automatic doors, a secure storeroom, and a workshop. Built for the current owner to very high standards by a well-known local builder. The property is secluded but only 10 minutes to Coin - a thriving town with excellent facilities with 5 major supermarkets, cinema, bowling alley, health centre, doctors, and dentists. This remarkable property comes largely furnished, including numerous electrical appliances, gardening equipment, and an emergency generator seamlessly integrated into the main electricity supply, which can be sold with the house. Immerse yourself in the epitome of luxury living, where thoughtful design meets natural beauty in perfect harmony.