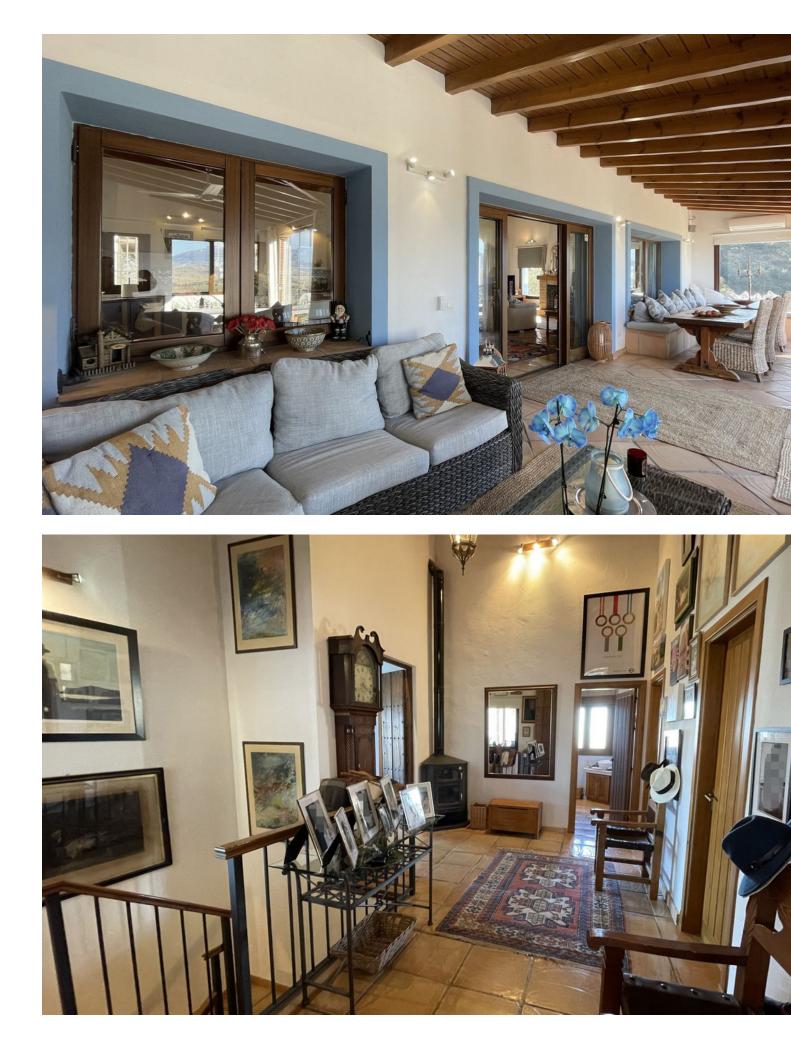

# Coín Дом ИБИ: 804 EUR / год

This extraordinary family haven is a sanctuary of serenity where breathtaking views embrace you from every angle. This exquisite property spans 31,000m<sup>2</sup>, revealing enchanting paths leading to ancient olive trees, almonds, and majestic oaks. Historical wonders, such as Phoenician tombs and remnants of ancient walls, add a touch of timeless charm to this idyllic landscape. A generous gravel parking area welcomes you, ensuring ample space for multiple vehicles. Upon entering the residence, a walled courtyard beckons, adorned with a covered barbecue and dining area—an ideal setting for entertaining family and friends in privacy and style. The two-storey layout epitomizes flexible living, with each level functioning independently, boasting separate access points and individually controlled central heating systems. Embrace seamless connectivity with Wi-Fi throughout the property, ensuring you remain in touch with the world. Discover four spacious double bedrooms, two of which feature ensuite bathrooms. Additional convenience comes in the form of one ensuite shower room and two separate shower rooms, strategically placed for the swimming pool and fourth bedroom, doubling as a cloakroom. As you enter the house on the upper floor, a 20 x 6 metre living room unfolds, featuring reverse cycle air conditioning, a wood-burning stove, and distinct zones for sitting, dining, and culinary pursuits. A walk-in airconditioned pantry and laundry room with direct access to a drying area enhance daily living. The living room seamlessly extends to an impressive, glazed terrace with sitting and dining areas accommodating up to 14 people. Revel in the enchanting views over the infinity pool to the surrounding mountains. The pool area is surrounded by sitting spaces and includes access to a convenient shower room and toilet. The central hallway, graced with a wood-burning stove, leads to two bedrooms and a separate shower room. The main bedroom on this level offers ensuite luxury, a walk-in wardrobe, and a balcony overlooking the pool and panoramic views. A nearby study/bedroom adjacent to the fourth bathroom/cloakroom provides additional flexible living space. Descend to the lower floor, where an air-conditioned living, dining, and kitchen area awaits, complete with a wood-burning stove. Two generously sized bedrooms, each with ensuites and built-in wardrobes, open up to the garden, featuring a separate sitting and outdoor dining area. The property boasts additional features, including 18 photo voltaic solar panels, storage areas, a boiler room, a 40,000-litre water deposit, pressure water pump ensuring constant water pressure, a gas central heating/hot water boiler system, and a demand-controlled water softening system. A boot/cloakroom leads to an internal double garage with automatic doors, a secure storeroom, and a workshop. Built for the current owner to very high standards by a well-known local builder. The property is secluded but only 10 minutes to Coin - a thriving town with excellent facilities with 5 major supermarkets, cinema, bowling alley, health centre, doctors, and dentists. This remarkable property comes largely furnished, including numerous electrical appliances, gardening equipment, and an emergency generator seamlessly integrated into the main electricity supply, which can be sold with the house. Immerse yourself in the epitome of luxury living, where thoughtful design meets natural beauty in perfect harmony.