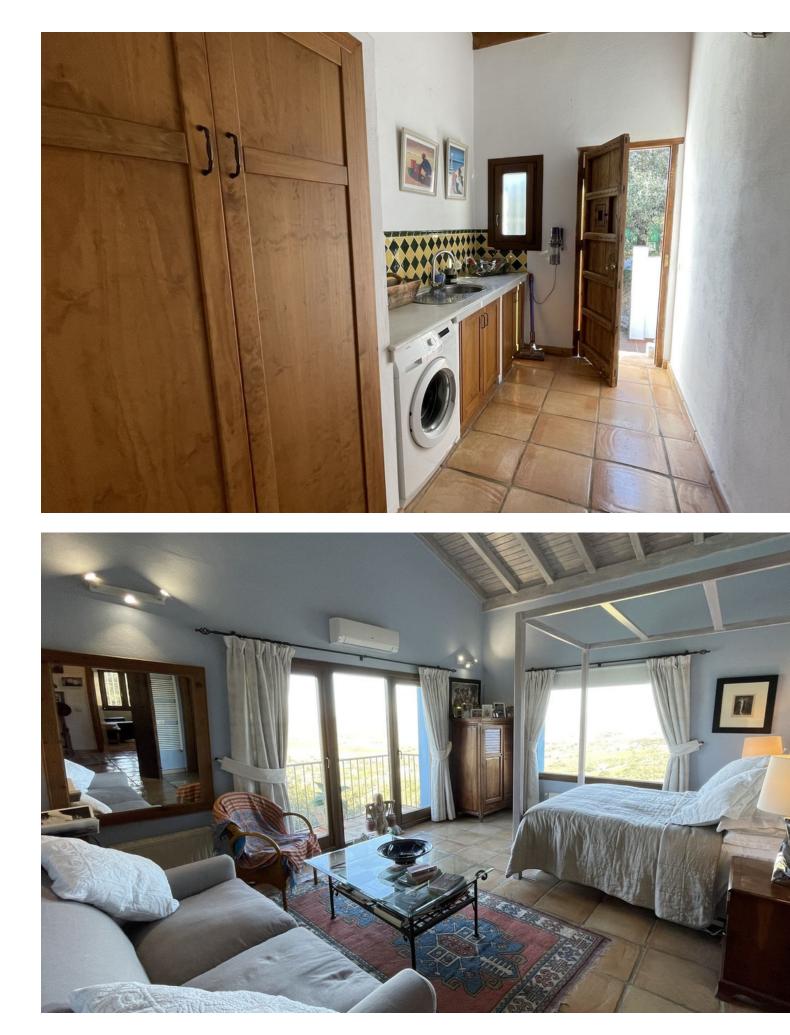

# Coín Дом ИБИ: 804 EUR / год

This extraordinary family haven is a sanctuary of serenity where breathtaking views embrace you from every angle. This exquisite property spans 31,000m<sup>2</sup>, revealing enchanting paths leading to ancient olive trees, almonds, and majestic oaks. Historical wonders, such as Phoenician tombs and remnants of ancient walls, add a touch of timeless charm to this idyllic landscape. A generous gravel parking area welcomes you, ensuring ample space for multiple vehicles. Upon entering the residence, a walled courtyard beckons, adorned with a covered barbecue and dining area—an ideal setting for entertaining family and friends in privacy and style. The two-storey layout epitomizes flexible living, with each level functioning independently, boasting separate access points and individually controlled central heating systems. Embrace seamless connectivity with Wi-Fi throughout the property, ensuring you remain in touch with the world. Discover four spacious double bedrooms, two of which feature ensuite bathrooms. Additional convenience comes in the form of one ensuite shower room and two separate shower rooms, strategically placed for the swimming pool and fourth bedroom, doubling as a cloakroom. As you enter the house on the upper floor, a 20 x 6 metre living room unfolds, featuring reverse cycle air conditioning, a wood-burning stove, and distinct zones for sitting, dining, and culinary pursuits. A walk-in airconditioned pantry and laundry room with direct access to a drying area enhance daily living. The living room seamlessly extends to an impressive, glazed terrace with sitting and dining areas accommodating up to 14 people. Revel in the enchanting views over the infinity pool to the surrounding mountains. The pool area is surrounded by sitting spaces and includes access to a convenient shower room and toilet. The central hallway, graced with a wood-burning stove, leads to two bedrooms and a separate shower room. The main bedroom on this level offers ensuite luxury, a walk-in wardrobe, and a balcony overlooking the pool and panoramic views. A nearby study/bedroom adjacent to the fourth bathroom/cloakroom provides additional flexible living space. Descend to the lower floor, where an air-conditioned living, dining, and kitchen area awaits, complete with a wood-burning stove. Two generously sized bedrooms, each with ensuites and built-in wardrobes, open up to the garden, featuring a separate sitting and outdoor dining area. The property boasts additional features, including 18 photo voltaic solar panels, storage areas, a boiler room, a 40,000-litre water deposit, pressure water pump ensuring constant water pressure, a gas central heating/hot water boiler system, and a demand-controlled water softening system. A boot/cloakroom leads to an internal double garage with automatic doors, a secure storeroom, and a workshop. Built for the current owner to very high standards by a well-known local builder. The property is secluded but only 10 minutes to Coin - a thriving town with excellent facilities with 5 major supermarkets, cinema, bowling alley, health centre, doctors, and dentists. This remarkable property comes largely furnished, including numerous electrical appliances, gardening equipment, and an emergency generator seamlessly integrated into the main electricity supply, which can be sold with the house. Immerse yourself in the epitome of luxury living, where thoughtful design meets natural beauty in perfect harmony.