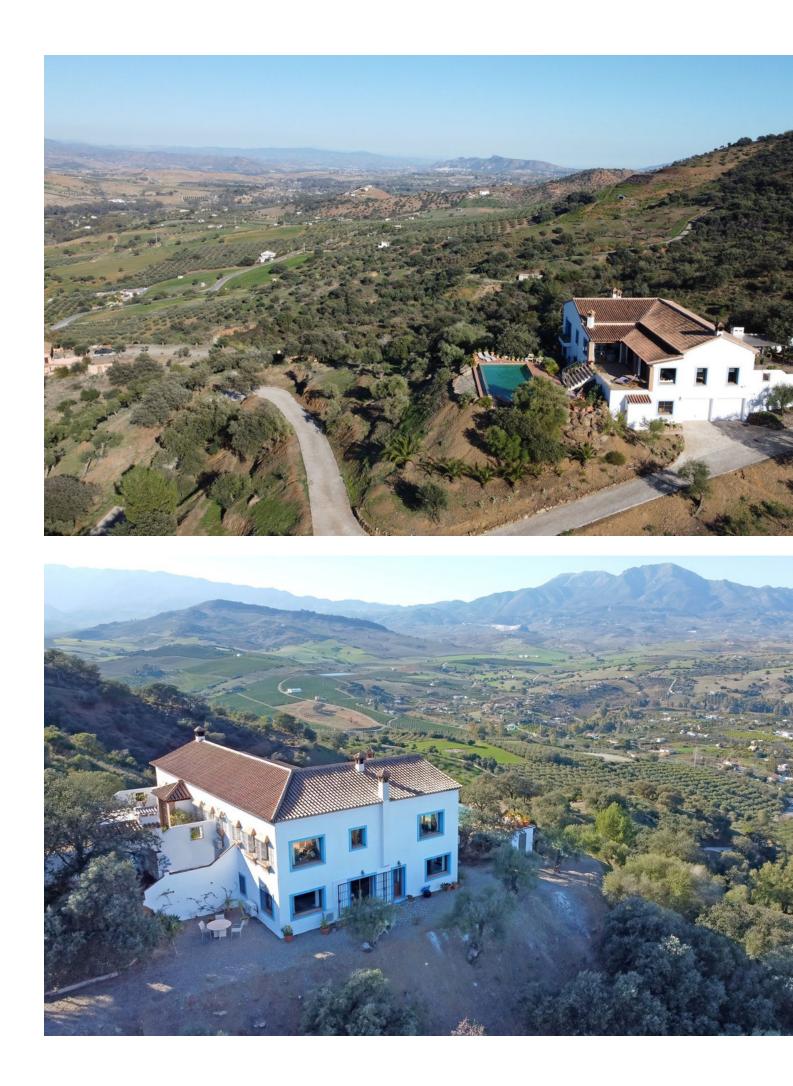

# Coín Дом ИБИ: 804 EUR / год

This extraordinary family haven is a sanctuary of serenity where breathtaking views embrace you from every angle. This exquisite property spans 31,000m<sup>2</sup>, revealing enchanting paths leading to ancient olive trees, almonds, and majestic oaks. Historical wonders, such as Phoenician tombs and remnants of ancient walls, add a touch of timeless charm to this idyllic landscape. A generous gravel parking area welcomes you, ensuring ample space for multiple vehicles. Upon entering the residence, a walled courtyard beckons, adorned with a covered barbecue and dining area—an ideal setting for entertaining family and friends in privacy and style. The two-storey layout epitomizes flexible living, with each level functioning independently, boasting separate access points and individually controlled central heating systems. Embrace seamless connectivity with Wi-Fi throughout the property, ensuring you remain in touch with the world. Discover four spacious double bedrooms, two of which feature ensuite bathrooms. Additional convenience comes in the form of one ensuite shower room and two separate shower rooms, strategically placed for the swimming pool and fourth bedroom, doubling as a cloakroom. As you enter the house on the upper floor, a 20 x 6 metre living room unfolds, featuring reverse cycle air conditioning, a wood-burning stove, and distinct zones for sitting, dining, and culinary pursuits. A walk-in airconditioned pantry and laundry room with direct access to a drying area enhance daily living. The living room seamlessly extends to an impressive, glazed terrace with sitting and dining areas accommodating up to 14 people. Revel in the enchanting views over the infinity pool to the surrounding mountains. The pool area is surrounded by sitting spaces and includes access to a convenient shower room and toilet. The central hallway, graced with a wood-burning stove, leads to two bedrooms and a separate shower room. The main bedroom on this level offers ensuite luxury, a walk-in wardrobe, and a balcony overlooking the pool and panoramic views. A nearby study/bedroom adjacent to the fourth bathroom/cloakroom provides additional flexible living space. Descend to the lower floor, where an air-conditioned living, dining, and kitchen area awaits, complete with a wood-burning stove. Two generously sized bedrooms, each with ensuites and built-in wardrobes, open up to the garden, featuring a separate sitting and outdoor dining area. The property boasts additional features, including 18 photo voltaic solar panels, storage areas, a boiler room, a 40,000-litre water deposit, pressure water pump ensuring constant water pressure, a gas central heating/hot water boiler system, and a demand-controlled water softening system. A boot/cloakroom leads to an internal double garage with automatic doors, a secure storeroom, and a workshop. Built for the current owner to very high standards by a well-known local builder. The property is secluded but only 10 minutes to Coin - a thriving town with excellent facilities with 5 major supermarkets, cinema, bowling alley, health centre, doctors, and dentists. This remarkable property comes largely furnished, including numerous electrical appliances, gardening equipment, and an emergency generator seamlessly integrated into the main electricity supply, which can be sold with the house. Immerse yourself in the epitome of luxury living, where thoughtful design meets natural beauty in perfect harmony.