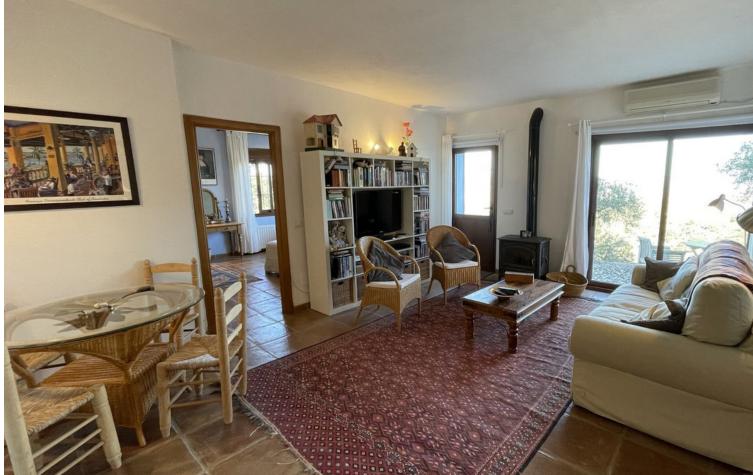

# Coín Дом ИБИ: 804 EUR / год

This extraordinary family haven is a sanctuary of serenity where breathtaking views embrace you from every angle. This exquisite property spans 31,000m<sup>2</sup>, revealing enchanting paths leading to ancient olive trees, almonds, and majestic oaks. Historical wonders, such as Phoenician tombs and remnants of ancient walls, add a touch of timeless charm to this idyllic landscape. A generous gravel parking area welcomes you, ensuring ample space for multiple vehicles. Upon entering the residence, a walled courtyard beckons, adorned with a covered barbecue and dining area—an ideal setting for entertaining family and friends in privacy and style. The two-storey layout epitomizes flexible living, with each level functioning independently, boasting separate access points and individually controlled central heating systems. Embrace seamless connectivity with Wi-Fi throughout the property, ensuring you remain in touch with the world. Discover four spacious double bedrooms, two of which feature ensuite bathrooms. Additional convenience comes in the form of one ensuite shower room and two separate shower rooms, strategically placed for the swimming pool and fourth bedroom, doubling as a cloakroom. As you enter the house on the upper floor, a 20 x 6 metre living room unfolds, featuring reverse cycle air conditioning, a wood-burning stove, and distinct zones for sitting, dining, and culinary pursuits. A walk-in airconditioned pantry and laundry room with direct access to a drying area enhance daily living. The living room seamlessly extends to an impressive, glazed terrace with sitting and dining areas accommodating up to 14 people. Revel in the enchanting views over the infinity pool to the surrounding mountains. The pool area is surrounded by sitting spaces and includes access to a convenient shower room and toilet. The central hallway, graced with a wood-burning stove, leads to two bedrooms and a separate shower room. The main bedroom on this level offers ensuite luxury, a walk-in wardrobe, and a balcony overlooking the pool and panoramic views. A nearby study/bedroom adjacent to the fourth bathroom/cloakroom provides additional flexible living space. Descend to the lower floor, where an air-conditioned living, dining, and kitchen area awaits, complete with a wood-burning stove. Two generously sized bedrooms, each with ensuites and built-in wardrobes, open up to the garden, featuring a separate sitting and outdoor dining area. The property boasts additional features, including 18 photo voltaic solar panels, storage areas, a boiler room, a 40,000-litre water deposit, pressure water pump ensuring constant water pressure, a gas central heating/hot water boiler system, and a demand-controlled water softening system. A boot/cloakroom leads to an internal double garage with automatic doors, a secure storeroom, and a workshop. Built for the current owner to very high standards by a well-known local builder. The property is secluded but only 10 minutes to Coin - a thriving town with excellent facilities with 5 major supermarkets, cinema, bowling alley, health centre, doctors, and dentists. This remarkable property comes largely furnished, including numerous electrical appliances, gardening equipment, and an emergency generator seamlessly integrated into the main electricity supply, which can be sold with the house. Immerse yourself in the epitome of luxury living, where thoughtful design meets natural beauty in perfect harmony.