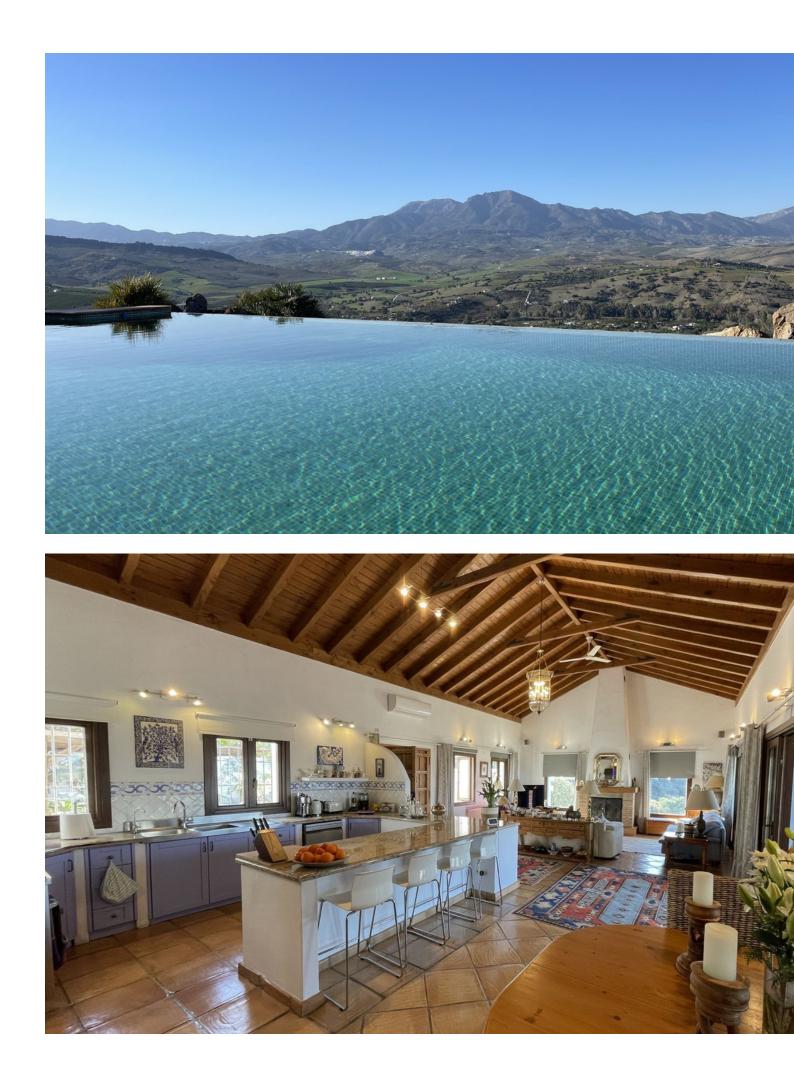

# Coín Дом ИБИ: 804 EUR / год

This extraordinary family haven is a sanctuary of serenity where breathtaking views embrace you from every angle. This exquisite property spans 31,000m<sup>2</sup>, revealing enchanting paths leading to ancient olive trees, almonds, and majestic oaks. Historical wonders, such as Phoenician tombs and remnants of ancient walls, add a touch of timeless charm to this idyllic landscape. A generous gravel parking area welcomes you, ensuring ample space for multiple vehicles. Upon entering the residence, a walled courtyard beckons, adorned with a covered barbecue and dining area—an ideal setting for entertaining family and friends in privacy and style. The two-storey layout epitomizes flexible living, with each level functioning independently, boasting separate access points and individually controlled central heating systems. Embrace seamless connectivity with Wi-Fi throughout the property, ensuring you remain in touch with the world. Discover four spacious double bedrooms, two of which feature ensuite bathrooms. Additional convenience comes in the form of one ensuite shower room and two separate shower rooms, strategically placed for the swimming pool and fourth bedroom, doubling as a cloakroom. As you enter the house on the upper floor, a 20 x 6 metre living room unfolds, featuring reverse cycle air conditioning, a wood-burning stove, and distinct zones for sitting, dining, and culinary pursuits. A walk-in airconditioned pantry and laundry room with direct access to a drying area enhance daily living. The living room seamlessly extends to an impressive, glazed terrace with sitting and dining areas accommodating up to 14 people. Revel in the enchanting views over the infinity pool to the surrounding mountains. The pool area is surrounded by sitting spaces and includes access to a convenient shower room and toilet. The central hallway, graced with a wood-burning stove, leads to two bedrooms and a separate shower room. The main bedroom on this level offers ensuite luxury, a walk-in wardrobe, and a balcony overlooking the pool and panoramic views. A nearby study/bedroom adjacent to the fourth bathroom/cloakroom provides additional flexible living space. Descend to the lower floor, where an air-conditioned living, dining, and kitchen area awaits, complete with a wood-burning stove. Two generously sized bedrooms, each with ensuites and built-in wardrobes, open up to the garden, featuring a separate sitting and outdoor dining area. The property boasts additional features, including 18 photo voltaic solar panels, storage areas, a boiler room, a 40,000-litre water deposit, pressure water pump ensuring constant water pressure, a gas central heating/hot water boiler system, and a demand-controlled water softening system. A boot/cloakroom leads to an internal double garage with automatic doors, a secure storeroom, and a workshop. Built for the current owner to very high standards by a well-known local builder. The property is secluded but only 10 minutes to Coin - a thriving town with excellent facilities with 5 major supermarkets, cinema, bowling alley, health centre, doctors, and dentists. This remarkable property comes largely furnished, including numerous electrical appliances, gardening equipment, and an emergency generator seamlessly integrated into the main electricity supply, which can be sold with the house. Immerse yourself in the epitome of luxury living, where thoughtful design meets natural beauty in perfect harmony.