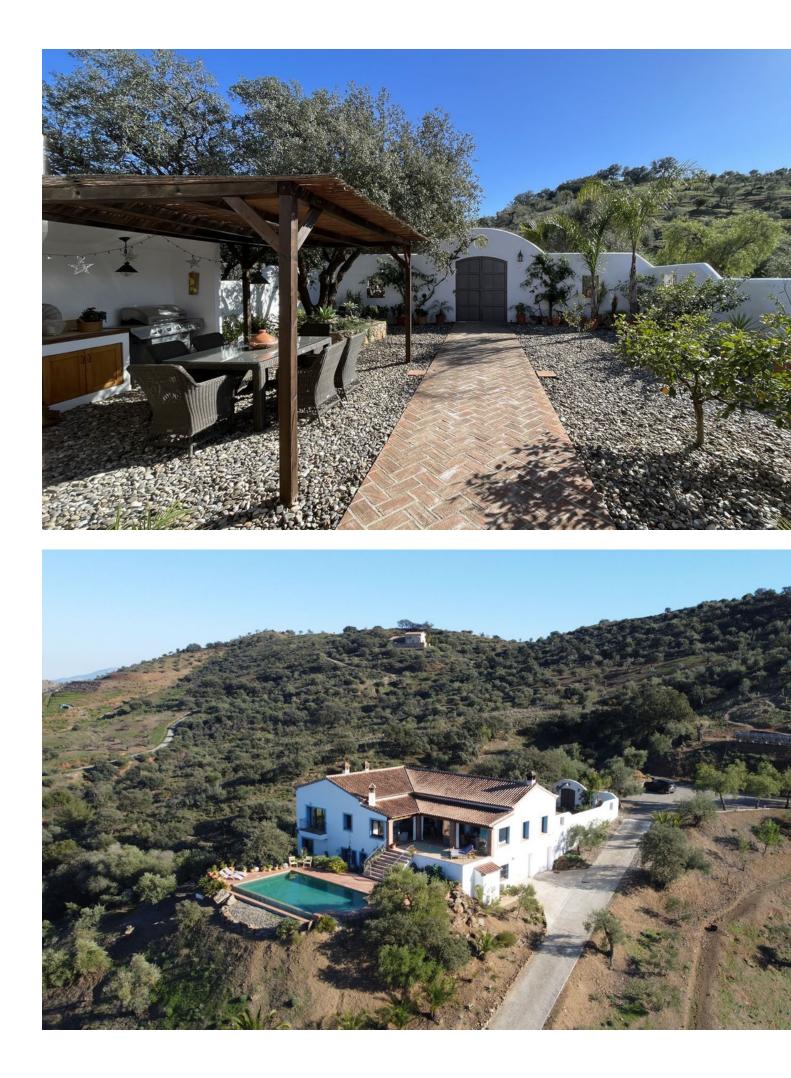

# Coín Дом ИБИ: 804 EUR / год

This extraordinary family haven is a sanctuary of serenity where breathtaking views embrace you from every angle. This exquisite property spans 31,000m<sup>2</sup>, revealing enchanting paths leading to ancient olive trees, almonds, and majestic oaks. Historical wonders, such as Phoenician tombs and remnants of ancient walls, add a touch of timeless charm to this idyllic landscape. A generous gravel parking area welcomes you, ensuring ample space for multiple vehicles. Upon entering the residence, a walled courtyard beckons, adorned with a covered barbecue and dining area—an ideal setting for entertaining family and friends in privacy and style. The two-storey layout epitomizes flexible living, with each level functioning independently, boasting separate access points and individually controlled central heating systems. Embrace seamless connectivity with Wi-Fi throughout the property, ensuring you remain in touch with the world. Discover four spacious double bedrooms, two of which feature ensuite bathrooms. Additional convenience comes in the form of one ensuite shower room and two separate shower rooms, strategically placed for the swimming pool and fourth bedroom, doubling as a cloakroom. As you enter the house on the upper floor, a 20 x 6 metre living room unfolds, featuring reverse cycle air conditioning, a wood-burning stove, and distinct zones for sitting, dining, and culinary pursuits. A walk-in airconditioned pantry and laundry room with direct access to a drying area enhance daily living. The living room seamlessly extends to an impressive, glazed terrace with sitting and dining areas accommodating up to 14 people. Revel in the enchanting views over the infinity pool to the surrounding mountains. The pool area is surrounded by sitting spaces and includes access to a convenient shower room and toilet. The central hallway, graced with a wood-burning stove, leads to two bedrooms and a separate shower room. The main bedroom on this level offers ensuite luxury, a walk-in wardrobe, and a balcony overlooking the pool and panoramic views. A nearby study/bedroom adjacent to the fourth bathroom/cloakroom provides additional flexible living space. Descend to the lower floor, where an air-conditioned living, dining, and kitchen area awaits, complete with a wood-burning stove. Two generously sized bedrooms, each with ensuites and built-in wardrobes, open up to the garden, featuring a separate sitting and outdoor dining area. The property boasts additional features, including 18 photo voltaic solar panels, storage areas, a boiler room, a 40,000-litre water deposit, pressure water pump ensuring constant water pressure, a gas central heating/hot water boiler system, and a demand-controlled water softening system. A boot/cloakroom leads to an internal double garage with automatic doors, a secure storeroom, and a workshop. Built for the current owner to very high standards by a well-known local builder. The property is secluded but only 10 minutes to Coin - a thriving town with excellent facilities with 5 major supermarkets, cinema, bowling alley, health centre, doctors, and dentists. This remarkable property comes largely furnished, including numerous electrical appliances, gardening equipment, and an emergency generator seamlessly integrated into the main electricity supply, which can be sold with the house. Immerse yourself in the epitome of luxury living, where thoughtful design meets natural beauty in perfect harmony.

## меры безопасности

Огражденный комплекс