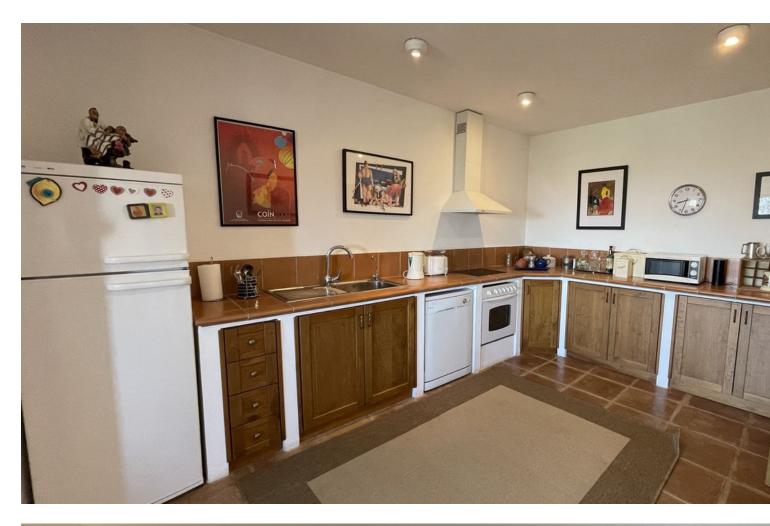

# Coín Дом ИБИ: 804 EUR / год

This extraordinary family haven is a sanctuary of serenity where breathtaking views embrace you from every angle. This exquisite property spans 31,000m<sup>2</sup>, revealing enchanting paths leading to ancient olive trees, almonds, and majestic oaks. Historical wonders, such as Phoenician tombs and remnants of ancient walls, add a touch of timeless charm to this idyllic landscape. A generous gravel parking area welcomes you, ensuring ample space for multiple vehicles. Upon entering the residence, a walled courtyard beckons, adorned with a covered barbecue and dining area—an ideal setting for entertaining family and friends in privacy and style. The two-storey layout epitomizes flexible living, with each level functioning independently, boasting separate access points and individually controlled central heating systems. Embrace seamless connectivity with Wi-Fi throughout the property, ensuring you remain in touch with the world. Discover four spacious double bedrooms, two of which feature ensuite bathrooms. Additional convenience comes in the form of one ensuite shower room and two separate shower rooms, strategically placed for the swimming pool and fourth bedroom, doubling as a cloakroom. As you enter the house on the upper floor, a 20 x 6 metre living room unfolds, featuring reverse cycle air conditioning, a wood-burning stove, and distinct zones for sitting, dining, and culinary pursuits. A walk-in airconditioned pantry and laundry room with direct access to a drying area enhance daily living. The living room seamlessly extends to an impressive, glazed terrace with sitting and dining areas accommodating up to 14 people. Revel in the enchanting views over the infinity pool to the surrounding mountains. The pool area is surrounded by sitting spaces and includes access to a convenient shower room and toilet. The central hallway, graced with a wood-burning stove, leads to two bedrooms and a separate shower room. The main bedroom on this level offers ensuite luxury, a walk-in wardrobe, and a balcony overlooking the pool and panoramic views. A nearby study/bedroom adjacent to the fourth bathroom/cloakroom provides additional flexible living space. Descend to the lower floor, where an air-conditioned living, dining, and kitchen area awaits, complete with a wood-burning stove. Two generously sized bedrooms, each with ensuites and built-in wardrobes, open up to the garden, featuring a separate sitting and outdoor dining area. The property boasts additional features, including 18 photo voltaic solar panels, storage areas, a boiler room, a 40,000-litre water deposit, pressure water pump ensuring constant water pressure, a gas central heating/hot water boiler system, and a demand-controlled water softening system. A boot/cloakroom leads to an internal double garage with automatic doors, a secure storeroom, and a workshop. Built for the current owner to very high standards by a well-known local builder. The property is secluded but only 10 minutes to Coin - a thriving town with excellent facilities with 5 major supermarkets, cinema, bowling alley, health centre, doctors, and dentists. This remarkable property comes largely furnished, including numerous electrical appliances, gardening equipment, and an emergency generator seamlessly integrated into the main electricity supply, which can be sold with the house. Immerse yourself in the epitome of luxury living, where thoughtful design meets natural beauty in perfect harmony.

#### Парковка

Гараж Открытая Более чем один ✔ Приватная

Кухня Полностью оборудованная