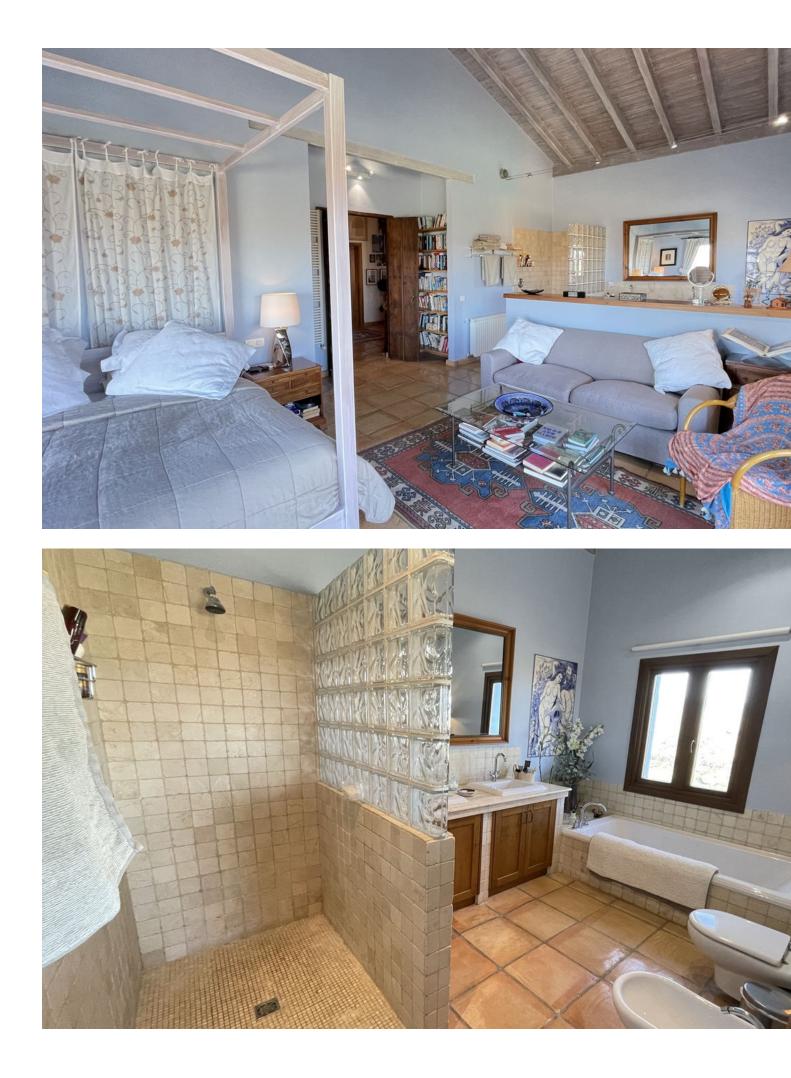

# Coín Дом ИБИ: 804 EUR / год

This extraordinary family haven is a sanctuary of serenity where breathtaking views embrace you from every angle. This exquisite property spans 31,000m<sup>2</sup>, revealing enchanting paths leading to ancient olive trees, almonds, and majestic oaks. Historical wonders, such as Phoenician tombs and remnants of ancient walls, add a touch of timeless charm to this idyllic landscape. A generous gravel parking area welcomes you, ensuring ample space for multiple vehicles. Upon entering the residence, a walled courtyard beckons, adorned with a covered barbecue and dining area—an ideal setting for entertaining family and friends in privacy and style. The two-storey layout epitomizes flexible living, with each level functioning independently, boasting separate access points and individually controlled central heating systems. Embrace seamless connectivity with Wi-Fi throughout the property, ensuring you remain in touch with the world. Discover four spacious double bedrooms, two of which feature ensuite bathrooms. Additional convenience comes in the form of one ensuite shower room and two separate shower rooms, strategically placed for the swimming pool and fourth bedroom, doubling as a cloakroom. As you enter the house on the upper floor, a 20 x 6 metre living room unfolds, featuring reverse cycle air conditioning, a wood-burning stove, and distinct zones for sitting, dining, and culinary pursuits. A walk-in airconditioned pantry and laundry room with direct access to a drying area enhance daily living. The living room seamlessly extends to an impressive, glazed terrace with sitting and dining areas accommodating up to 14 people. Revel in the enchanting views over the infinity pool to the surrounding mountains. The pool area is surrounded by sitting spaces and includes access to a convenient shower room and toilet. The central hallway, graced with a wood-burning stove, leads to two bedrooms and a separate shower room. The main bedroom on this level offers ensuite luxury, a walk-in wardrobe, and a balcony overlooking the pool and panoramic views. A nearby study/bedroom adjacent to the fourth bathroom/cloakroom provides additional flexible living space. Descend to the lower floor, where an air-conditioned living, dining, and kitchen area awaits, complete with a wood-burning stove. Two generously sized bedrooms, each with ensuites and built-in wardrobes, open up to the garden, featuring a separate sitting and outdoor dining area. The property boasts additional features, including 18 photo voltaic solar panels, storage areas, a boiler room, a 40,000-litre water deposit, pressure water pump ensuring constant water pressure, a gas central heating/hot water boiler system, and a demand-controlled water softening system. A boot/cloakroom leads to an internal double garage with automatic doors, a secure storeroom, and a workshop. Built for the current owner to very high standards by a well-known local builder. The property is secluded but only 10 minutes to Coin - a thriving town with excellent facilities with 5 major supermarkets, cinema, bowling alley, health centre, doctors, and dentists. This remarkable property comes largely furnished, including numerous electrical appliances, gardening equipment, and an emergency generator seamlessly integrated into the main electricity supply, which can be sold with the house. Immerse yourself in the epitome of luxury living, where thoughtful design meets natural beauty in perfect harmony.