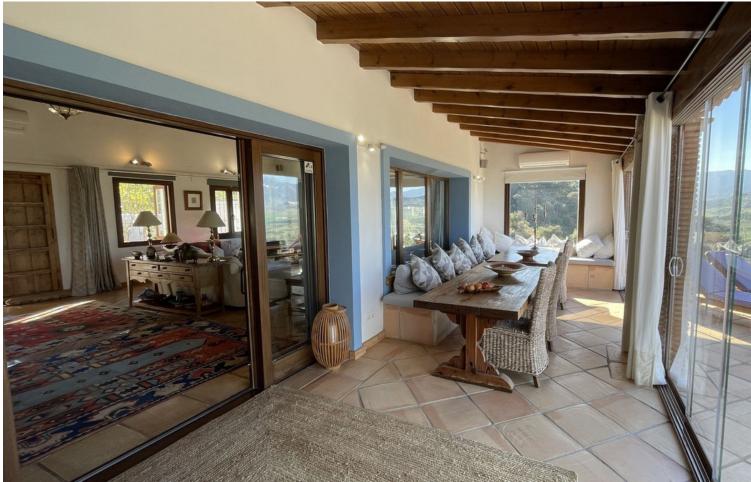

# Coín Дом ИБИ: 804 EUR / год

This extraordinary family haven is a sanctuary of serenity where breathtaking views embrace you from every angle. This exquisite property spans 31,000m<sup>2</sup>, revealing enchanting paths leading to ancient olive trees, almonds, and majestic oaks. Historical wonders, such as Phoenician tombs and remnants of ancient walls, add a touch of timeless charm to this idyllic landscape. A generous gravel parking area welcomes you, ensuring ample space for multiple vehicles. Upon entering the residence, a walled courtyard beckons, adorned with a covered barbecue and dining area—an ideal setting for entertaining family and friends in privacy and style. The two-storey layout epitomizes flexible living, with each level functioning independently, boasting separate access points and individually controlled central heating systems. Embrace seamless connectivity with Wi-Fi throughout the property, ensuring you remain in touch with the world. Discover four spacious double bedrooms, two of which feature ensuite bathrooms. Additional convenience comes in the form of one ensuite shower room and two separate shower rooms, strategically placed for the swimming pool and fourth bedroom, doubling as a cloakroom. As you enter the house on the upper floor, a 20 x 6 metre living room unfolds, featuring reverse cycle air conditioning, a wood-burning stove, and distinct zones for sitting, dining, and culinary pursuits. A walk-in airconditioned pantry and laundry room with direct access to a drying area enhance daily living. The living room seamlessly extends to an impressive, glazed terrace with sitting and dining areas accommodating up to 14 people. Revel in the enchanting views over the infinity pool to the surrounding mountains. The pool area is surrounded by sitting spaces and includes access to a convenient shower room and toilet. The central hallway, graced with a wood-burning stove, leads to two bedrooms and a separate shower room. The main bedroom on this level offers ensuite luxury, a walk-in wardrobe, and a balcony overlooking the pool and panoramic views. A nearby study/bedroom adjacent to the fourth bathroom/cloakroom provides additional flexible living space. Descend to the lower floor, where an air-conditioned living, dining, and kitchen area awaits, complete with a wood-burning stove. Two generously sized bedrooms, each with ensuites and built-in wardrobes, open up to the garden, featuring a separate sitting and outdoor dining area. The property boasts additional features, including 18 photo voltaic solar panels, storage areas, a boiler room, a 40,000-litre water deposit, pressure water pump ensuring constant water pressure, a gas central heating/hot water boiler system, and a demand-controlled water softening system. A boot/cloakroom leads to an internal double garage with automatic doors, a secure storeroom, and a workshop. Built for the current owner to very high standards by a well-known local builder. The property is secluded but only 10 minutes to Coin - a thriving town with excellent facilities with 5 major supermarkets, cinema, bowling alley, health centre, doctors, and dentists. This remarkable property comes largely furnished, including numerous electrical appliances, gardening equipment, and an emergency generator seamlessly integrated into the main electricity supply, which can be sold with the house. Immerse yourself in the epitome of luxury living, where thoughtful design meets natural beauty in perfect harmony.