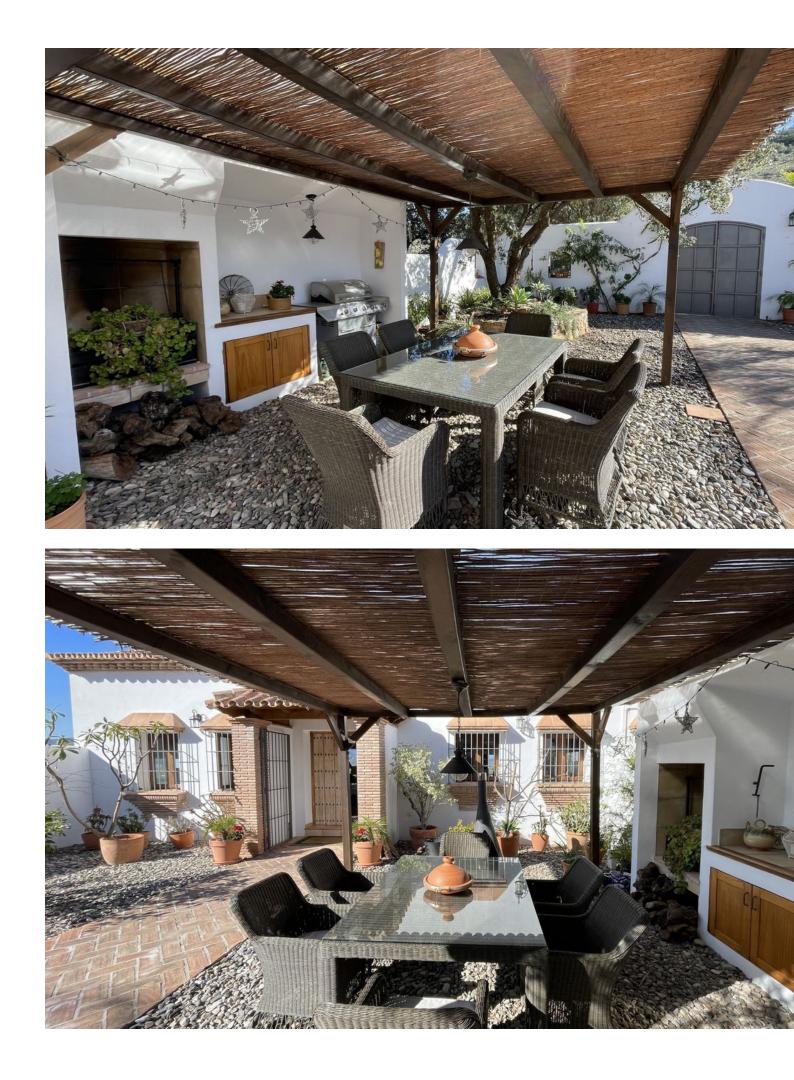

# Coín Дом ИБИ: 804 EUR / год

This extraordinary family haven is a sanctuary of serenity where breathtaking views embrace you from every angle. This exquisite property spans 31,000m<sup>2</sup>, revealing enchanting paths leading to ancient olive trees, almonds, and majestic oaks. Historical wonders, such as Phoenician tombs and remnants of ancient walls, add a touch of timeless charm to this idyllic landscape. A generous gravel parking area welcomes you, ensuring ample space for multiple vehicles. Upon entering the residence, a walled courtyard beckons, adorned with a covered barbecue and dining area—an ideal setting for entertaining family and friends in privacy and style. The two-storey layout epitomizes flexible living, with each level functioning independently, boasting separate access points and individually controlled central heating systems. Embrace seamless connectivity with Wi-Fi throughout the property, ensuring you remain in touch with the world. Discover four spacious double bedrooms, two of which feature ensuite bathrooms. Additional convenience comes in the form of one ensuite shower room and two separate shower rooms, strategically placed for the swimming pool and fourth bedroom, doubling as a cloakroom. As you enter the house on the upper floor, a 20 x 6 metre living room unfolds, featuring reverse cycle air conditioning, a wood-burning stove, and distinct zones for sitting, dining, and culinary pursuits. A walk-in airconditioned pantry and laundry room with direct access to a drying area enhance daily living. The living room seamlessly extends to an impressive, glazed terrace with sitting and dining areas accommodating up to 14 people. Revel in the enchanting views over the infinity pool to the surrounding mountains. The pool area is surrounded by sitting spaces and includes access to a convenient shower room and toilet. The central hallway, graced with a wood-burning stove, leads to two bedrooms and a separate shower room. The main bedroom on this level offers ensuite luxury, a walk-in wardrobe, and a balcony overlooking the pool and panoramic views. A nearby study/bedroom adjacent to the fourth bathroom/cloakroom provides additional flexible living space. Descend to the lower floor, where an air-conditioned living, dining, and kitchen area awaits, complete with a wood-burning stove. Two generously sized bedrooms, each with ensuites and built-in wardrobes, open up to the garden, featuring a separate sitting and outdoor dining area. The property boasts additional features, including 18 photo voltaic solar panels, storage areas, a boiler room, a 40,000-litre water deposit, pressure water pump ensuring constant water pressure, a gas central heating/hot water boiler system, and a demand-controlled water softening system. A boot/cloakroom leads to an internal double garage with automatic doors, a secure storeroom, and a workshop. Built for the current owner to very high standards by a well-known local builder. The property is secluded but only 10 minutes to Coin - a thriving town with excellent facilities with 5 major supermarkets, cinema, bowling alley, health centre, doctors, and dentists. This remarkable property comes largely furnished, including numerous electrical appliances, gardening equipment, and an emergency generator seamlessly integrated into the main electricity supply, which can be sold with the house. Immerse yourself in the epitome of luxury living, where thoughtful design meets natural beauty in perfect harmony.

## Крытая терраса Встроенные шкафы

- Приватная терраса Апартаменты для гостей
- 🗸 Кладовка
- 💙 Ванная комната
- 💙 Барбекю
- ✔ Двойные стеклопакеты