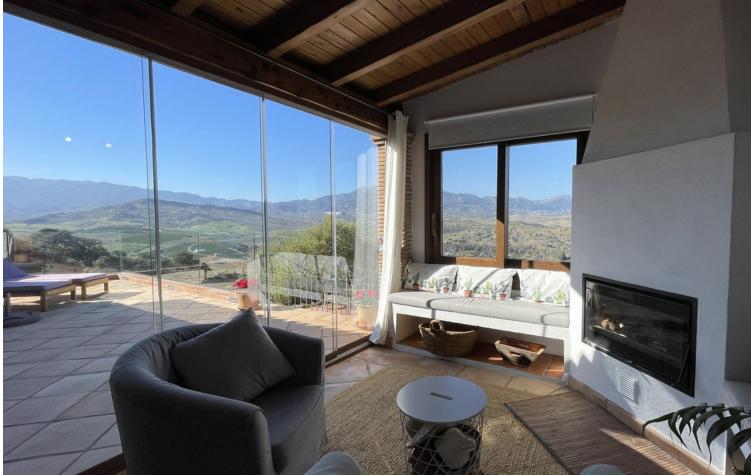

# Coín Дом ИБИ: 804 EUR / год

This extraordinary family haven is a sanctuary of serenity where breathtaking views embrace you from every angle. This exquisite property spans 31,000m<sup>2</sup>, revealing enchanting paths leading to ancient olive trees, almonds, and majestic oaks. Historical wonders, such as Phoenician tombs and remnants of ancient walls, add a touch of timeless charm to this idyllic landscape. A generous gravel parking area welcomes you, ensuring ample space for multiple vehicles. Upon entering the residence, a walled courtyard beckons, adorned with a covered barbecue and dining area—an ideal setting for entertaining family and friends in privacy and style. The two-storey layout epitomizes flexible living, with each level functioning independently, boasting separate access points and individually controlled central heating systems. Embrace seamless connectivity with Wi-Fi throughout the property, ensuring you remain in touch with the world. Discover four spacious double bedrooms, two of which feature ensuite bathrooms. Additional convenience comes in the form of one ensuite shower room and two separate shower rooms, strategically placed for the swimming pool and fourth bedroom, doubling as a cloakroom. As you enter the house on the upper floor, a 20 x 6 metre living room unfolds, featuring reverse cycle air conditioning, a wood-burning stove, and distinct zones for sitting, dining, and culinary pursuits. A walk-in airconditioned pantry and laundry room with direct access to a drying area enhance daily living. The living room seamlessly extends to an impressive, glazed terrace with sitting and dining areas accommodating up to 14 people. Revel in the enchanting views over the infinity pool to the surrounding mountains. The pool area is surrounded by sitting spaces and includes access to a convenient shower room and toilet. The central hallway, graced with a wood-burning stove, leads to two bedrooms and a separate shower room. The main bedroom on this level offers ensuite luxury, a walk-in wardrobe, and a balcony overlooking the pool and panoramic views. A nearby study/bedroom adjacent to the fourth bathroom/cloakroom provides additional flexible living space. Descend to the lower floor, where an air-conditioned living, dining, and kitchen area awaits, complete with a wood-burning stove. Two generously sized bedrooms, each with ensuites and built-in wardrobes, open up to the garden, featuring a separate sitting and outdoor dining area. The property boasts additional features, including 18 photo voltaic solar panels, storage areas, a boiler room, a 40,000-litre water deposit, pressure water pump ensuring constant water pressure, a gas central heating/hot water boiler system, and a demand-controlled water softening system. A boot/cloakroom leads to an internal double garage with automatic doors, a secure storeroom, and a workshop. Built for the current owner to very high standards by a well-known local builder. The property is secluded but only 10 minutes to Coin - a thriving town with excellent facilities with 5 major supermarkets, cinema, bowling alley, health centre, doctors, and dentists. This remarkable property comes largely furnished, including numerous electrical appliances, gardening equipment, and an emergency generator seamlessly integrated into the main electricity supply, which can be sold with the house. Immerse yourself in the epitome of luxury living, where thoughtful design meets natural beauty in perfect harmony.