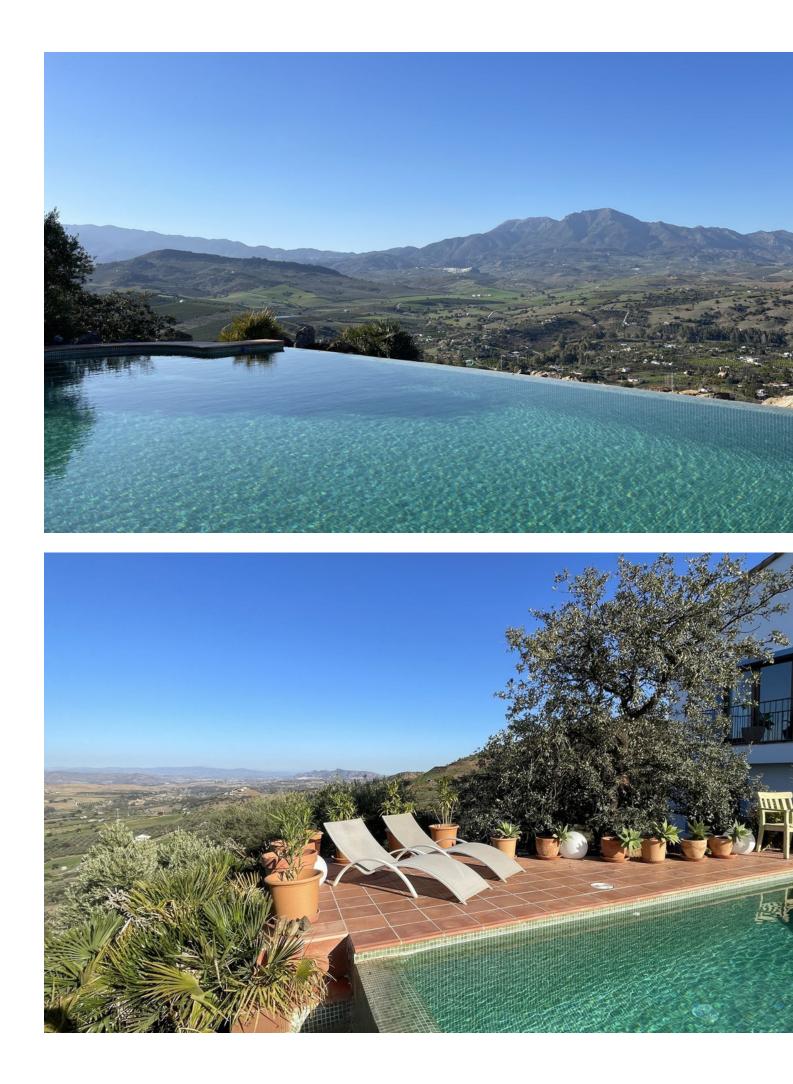

# Coín Дом ИБИ: 804 EUR / год

This extraordinary family haven is a sanctuary of serenity where breathtaking views embrace you from every angle. This exquisite property spans 31,000m<sup>2</sup>, revealing enchanting paths leading to ancient olive trees, almonds, and majestic oaks. Historical wonders, such as Phoenician tombs and remnants of ancient walls, add a touch of timeless charm to this idyllic landscape. A generous gravel parking area welcomes you, ensuring ample space for multiple vehicles. Upon entering the residence, a walled courtyard beckons, adorned with a covered barbecue and dining area—an ideal setting for entertaining family and friends in privacy and style. The two-storey layout epitomizes flexible living, with each level functioning independently, boasting separate access points and individually controlled central heating systems. Embrace seamless connectivity with Wi-Fi throughout the property, ensuring you remain in touch with the world. Discover four spacious double bedrooms, two of which feature ensuite bathrooms. Additional convenience comes in the form of one ensuite shower room and two separate shower rooms, strategically placed for the swimming pool and fourth bedroom, doubling as a cloakroom. As you enter the house on the upper floor, a 20 x 6 metre living room unfolds, featuring reverse cycle air conditioning, a wood-burning stove, and distinct zones for sitting, dining, and culinary pursuits. A walk-in airconditioned pantry and laundry room with direct access to a drying area enhance daily living. The living room seamlessly extends to an impressive, glazed terrace with sitting and dining areas accommodating up to 14 people. Revel in the enchanting views over the infinity pool to the surrounding mountains. The pool area is surrounded by sitting spaces and includes access to a convenient shower room and toilet. The central hallway, graced with a wood-burning stove, leads to two bedrooms and a separate shower room. The main bedroom on this level offers ensuite luxury, a walk-in wardrobe, and a balcony overlooking the pool and panoramic views. A nearby study/bedroom adjacent to the fourth bathroom/cloakroom provides additional flexible living space. Descend to the lower floor, where an air-conditioned living, dining, and kitchen area awaits, complete with a wood-burning stove. Two generously sized bedrooms, each with ensuites and built-in wardrobes, open up to the garden, featuring a separate sitting and outdoor dining area. The property boasts additional features, including 18 photo voltaic solar panels, storage areas, a boiler room, a 40,000-litre water deposit, pressure water pump ensuring constant water pressure, a gas central heating/hot water boiler system, and a demand-controlled water softening system. A boot/cloakroom leads to an internal double garage with automatic doors, a secure storeroom, and a workshop. Built for the current owner to very high standards by a well-known local builder. The property is secluded but only 10 minutes to Coin - a thriving town with excellent facilities with 5 major supermarkets, cinema, bowling alley, health centre, doctors, and dentists. This remarkable property comes largely furnished, including numerous electrical appliances, gardening equipment, and an emergency generator seamlessly integrated into the main electricity supply, which can be sold with the house. Immerse yourself in the epitome of luxury living, where thoughtful design meets natural beauty in perfect harmony.

## бассейн ✔ Приватный

Мебель ✔ По желанию