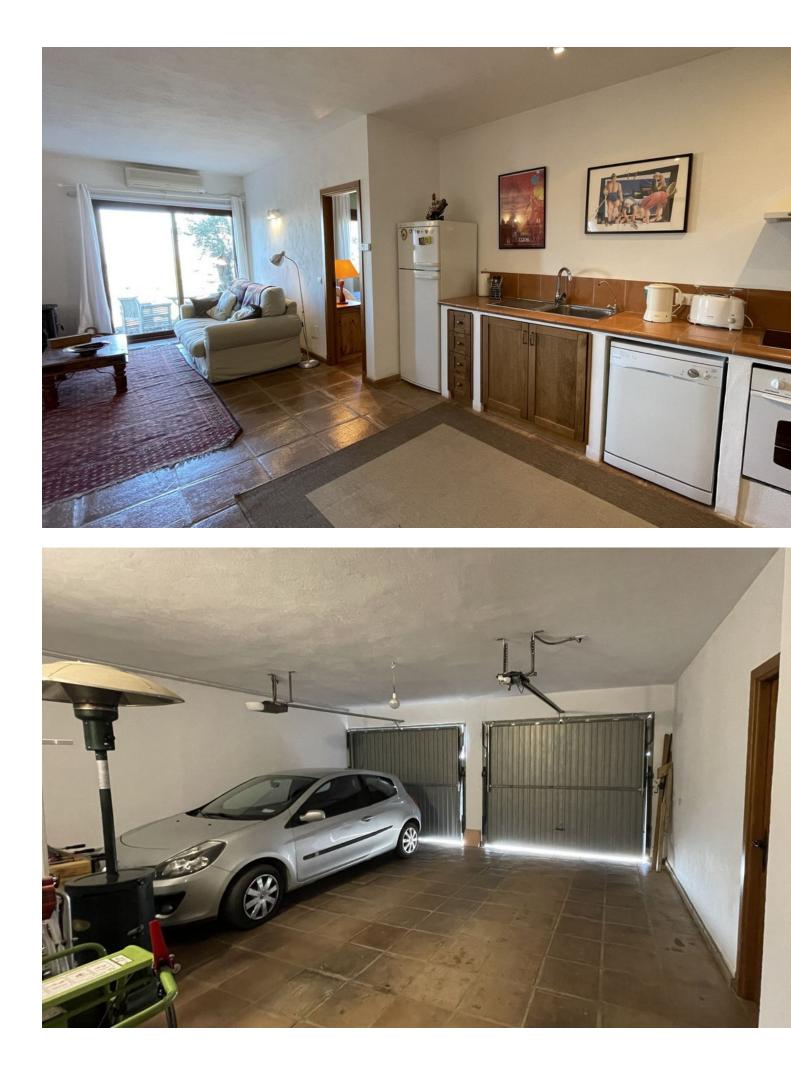

# Coín Дом ИБИ: 804 EUR / год

This extraordinary family haven is a sanctuary of serenity where breathtaking views embrace you from every angle. This exquisite property spans 31,000m<sup>2</sup>, revealing enchanting paths leading to ancient olive trees, almonds, and majestic oaks. Historical wonders, such as Phoenician tombs and remnants of ancient walls, add a touch of timeless charm to this idyllic landscape. A generous gravel parking area welcomes you, ensuring ample space for multiple vehicles. Upon entering the residence, a walled courtyard beckons, adorned with a covered barbecue and dining area—an ideal setting for entertaining family and friends in privacy and style. The two-storey layout epitomizes flexible living, with each level functioning independently, boasting separate access points and individually controlled central heating systems. Embrace seamless connectivity with Wi-Fi throughout the property, ensuring you remain in touch with the world. Discover four spacious double bedrooms, two of which feature ensuite bathrooms. Additional convenience comes in the form of one ensuite shower room and two separate shower rooms, strategically placed for the swimming pool and fourth bedroom, doubling as a cloakroom. As you enter the house on the upper floor, a 20 x 6 metre living room unfolds, featuring reverse cycle air conditioning, a wood-burning stove, and distinct zones for sitting, dining, and culinary pursuits. A walk-in airconditioned pantry and laundry room with direct access to a drying area enhance daily living. The living room seamlessly extends to an impressive, glazed terrace with sitting and dining areas accommodating up to 14 people. Revel in the enchanting views over the infinity pool to the surrounding mountains. The pool area is surrounded by sitting spaces and includes access to a convenient shower room and toilet. The central hallway, graced with a wood-burning stove, leads to two bedrooms and a separate shower room. The main bedroom on this level offers ensuite luxury, a walk-in wardrobe, and a balcony overlooking the pool and panoramic views. A nearby study/bedroom adjacent to the fourth bathroom/cloakroom provides additional flexible living space. Descend to the lower floor, where an air-conditioned living, dining, and kitchen area awaits, complete with a wood-burning stove. Two generously sized bedrooms, each with ensuites and built-in wardrobes, open up to the garden, featuring a separate sitting and outdoor dining area. The property boasts additional features, including 18 photo voltaic solar panels, storage areas, a boiler room, a 40,000-litre water deposit, pressure water pump ensuring constant water pressure, a gas central heating/hot water boiler system, and a demand-controlled water softening system. A boot/cloakroom leads to an internal double garage with automatic doors, a secure storeroom, and a workshop. Built for the current owner to very high standards by a well-known local builder. The property is secluded but only 10 minutes to Coin - a thriving town with excellent facilities with 5 major supermarkets, cinema, bowling alley, health centre, doctors, and dentists. This remarkable property comes largely furnished, including numerous electrical appliances, gardening equipment, and an emergency generator seamlessly integrated into the main electricity supply, which can be sold with the house. Immerse yourself in the epitome of luxury living, where thoughtful design meets natural beauty in perfect harmony.

#### Парковка

Гараж Открытая Более чем один ✔ Приватная

Кухня Полностью оборудованная