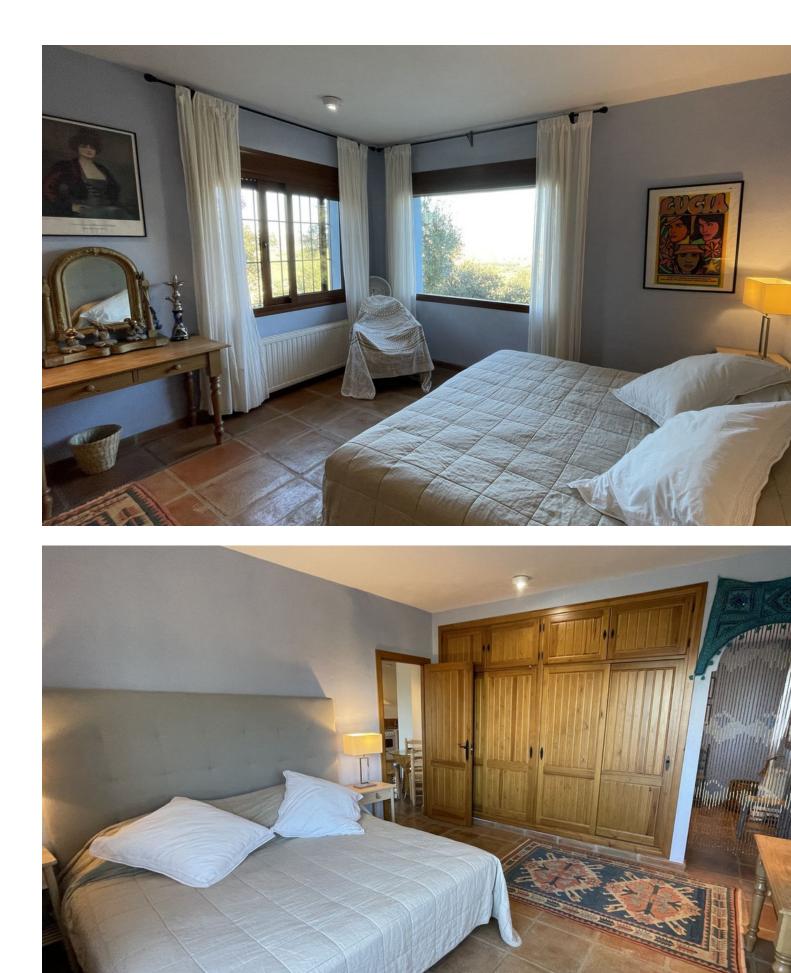

# Coín Дом ИБИ: 804 EUR / год

This extraordinary family haven is a sanctuary of serenity where breathtaking views embrace you from every angle. This exquisite property spans 31,000m<sup>2</sup>, revealing enchanting paths leading to ancient olive trees, almonds, and majestic oaks. Historical wonders, such as Phoenician tombs and remnants of ancient walls, add a touch of timeless charm to this idyllic landscape. A generous gravel parking area welcomes you, ensuring ample space for multiple vehicles. Upon entering the residence, a walled courtyard beckons, adorned with a covered barbecue and dining area—an ideal setting for entertaining family and friends in privacy and style. The two-storey layout epitomizes flexible living, with each level functioning independently, boasting separate access points and individually controlled central heating systems. Embrace seamless connectivity with Wi-Fi throughout the property, ensuring you remain in touch with the world. Discover four spacious double bedrooms, two of which feature ensuite bathrooms. Additional convenience comes in the form of one ensuite shower room and two separate shower rooms, strategically placed for the swimming pool and fourth bedroom, doubling as a cloakroom. As you enter the house on the upper floor, a 20 x 6 metre living room unfolds, featuring reverse cycle air conditioning, a wood-burning stove, and distinct zones for sitting, dining, and culinary pursuits. A walk-in airconditioned pantry and laundry room with direct access to a drying area enhance daily living. The living room seamlessly extends to an impressive, glazed terrace with sitting and dining areas accommodating up to 14 people. Revel in the enchanting views over the infinity pool to the surrounding mountains. The pool area is surrounded by sitting spaces and includes access to a convenient shower room and toilet. The central hallway, graced with a wood-burning stove, leads to two bedrooms and a separate shower room. The main bedroom on this level offers ensuite luxury, a walk-in wardrobe, and a balcony overlooking the pool and panoramic views. A nearby study/bedroom adjacent to the fourth bathroom/cloakroom provides additional flexible living space. Descend to the lower floor, where an air-conditioned living, dining, and kitchen area awaits, complete with a wood-burning stove. Two generously sized bedrooms, each with ensuites and built-in wardrobes, open up to the garden, featuring a separate sitting and outdoor dining area. The property boasts additional features, including 18 photo voltaic solar panels, storage areas, a boiler room, a 40,000-litre water deposit, pressure water pump ensuring constant water pressure, a gas central heating/hot water boiler system, and a demand-controlled water softening system. A boot/cloakroom leads to an internal double garage with automatic doors, a secure storeroom, and a workshop. Built for the current owner to very high standards by a well-known local builder. The property is secluded but only 10 minutes to Coin - a thriving town with excellent facilities with 5 major supermarkets, cinema, bowling alley, health centre, doctors, and dentists. This remarkable property comes largely furnished, including numerous electrical appliances, gardening equipment, and an emergency generator seamlessly integrated into the main electricity supply, which can be sold with the house. Immerse yourself in the epitome of luxury living, where thoughtful design meets natural beauty in perfect harmony.