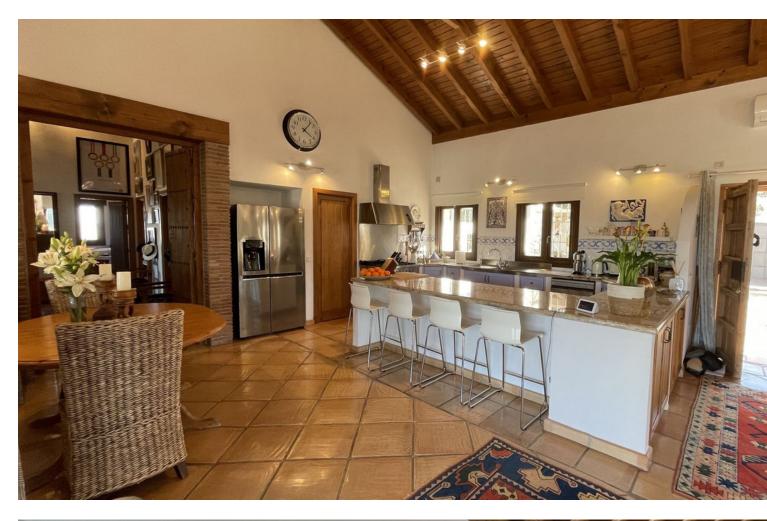

# Coín Дом ИБИ: 804 EUR / год

This extraordinary family haven is a sanctuary of serenity where breathtaking views embrace you from every angle. This exquisite property spans 31,000m<sup>2</sup>, revealing enchanting paths leading to ancient olive trees, almonds, and majestic oaks. Historical wonders, such as Phoenician tombs and remnants of ancient walls, add a touch of timeless charm to this idyllic landscape. A generous gravel parking area welcomes you, ensuring ample space for multiple vehicles. Upon entering the residence, a walled courtyard beckons, adorned with a covered barbecue and dining area—an ideal setting for entertaining family and friends in privacy and style. The two-storey layout epitomizes flexible living, with each level functioning independently, boasting separate access points and individually controlled central heating systems. Embrace seamless connectivity with Wi-Fi throughout the property, ensuring you remain in touch with the world. Discover four spacious double bedrooms, two of which feature ensuite bathrooms. Additional convenience comes in the form of one ensuite shower room and two separate shower rooms, strategically placed for the swimming pool and fourth bedroom, doubling as a cloakroom. As you enter the house on the upper floor, a 20 x 6 metre living room unfolds, featuring reverse cycle air conditioning, a wood-burning stove, and distinct zones for sitting, dining, and culinary pursuits. A walk-in airconditioned pantry and laundry room with direct access to a drying area enhance daily living. The living room seamlessly extends to an impressive, glazed terrace with sitting and dining areas accommodating up to 14 people. Revel in the enchanting views over the infinity pool to the surrounding mountains. The pool area is surrounded by sitting spaces and includes access to a convenient shower room and toilet. The central hallway, graced with a wood-burning stove, leads to two bedrooms and a separate shower room. The main bedroom on this level offers ensuite luxury, a walk-in wardrobe, and a balcony overlooking the pool and panoramic views. A nearby study/bedroom adjacent to the fourth bathroom/cloakroom provides additional flexible living space. Descend to the lower floor, where an air-conditioned living, dining, and kitchen area awaits, complete with a wood-burning stove. Two generously sized bedrooms, each with ensuites and built-in wardrobes, open up to the garden, featuring a separate sitting and outdoor dining area. The property boasts additional features, including 18 photo voltaic solar panels, storage areas, a boiler room, a 40,000-litre water deposit, pressure water pump ensuring constant water pressure, a gas central heating/hot water boiler system, and a demand-controlled water softening system. A boot/cloakroom leads to an internal double garage with automatic doors, a secure storeroom, and a workshop. Built for the current owner to very high standards by a well-known local builder. The property is secluded but only 10 minutes to Coin - a thriving town with excellent facilities with 5 major supermarkets, cinema, bowling alley, health centre, doctors, and dentists. This remarkable property comes largely furnished, including numerous electrical appliances, gardening equipment, and an emergency generator seamlessly integrated into the main electricity supply, which can be sold with the house. Immerse yourself in the epitome of luxury living, where thoughtful design meets natural beauty in perfect harmony.

#### Парковка

Гараж Открытая Более чем один ✔ Приватная

Кухня Полностью оборудованная