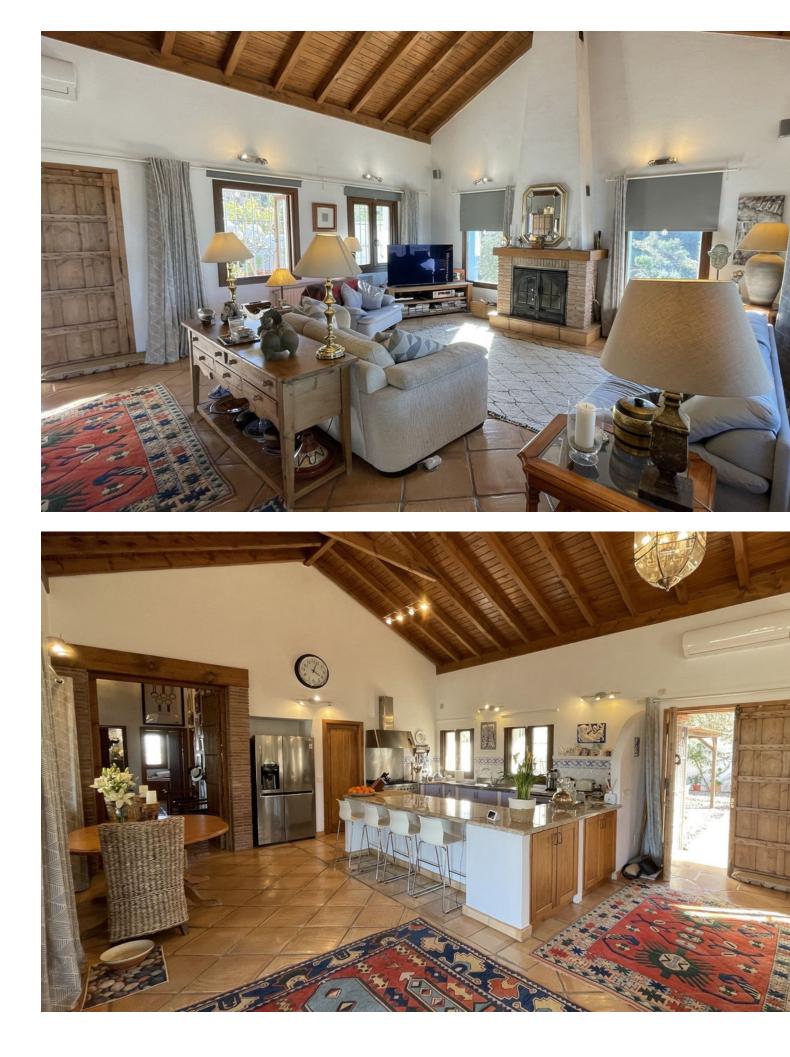

# Coín Дом ИБИ: 804 EUR / год

This extraordinary family haven is a sanctuary of serenity where breathtaking views embrace you from every angle. This exquisite property spans 31,000m<sup>2</sup>, revealing enchanting paths leading to ancient olive trees, almonds, and majestic oaks. Historical wonders, such as Phoenician tombs and remnants of ancient walls, add a touch of timeless charm to this idyllic landscape. A generous gravel parking area welcomes you, ensuring ample space for multiple vehicles. Upon entering the residence, a walled courtyard beckons, adorned with a covered barbecue and dining area—an ideal setting for entertaining family and friends in privacy and style. The two-storey layout epitomizes flexible living, with each level functioning independently, boasting separate access points and individually controlled central heating systems. Embrace seamless connectivity with Wi-Fi throughout the property, ensuring you remain in touch with the world. Discover four spacious double bedrooms, two of which feature ensuite bathrooms. Additional convenience comes in the form of one ensuite shower room and two separate shower rooms, strategically placed for the swimming pool and fourth bedroom, doubling as a cloakroom. As you enter the house on the upper floor, a 20 x 6 metre living room unfolds, featuring reverse cycle air conditioning, a wood-burning stove, and distinct zones for sitting, dining, and culinary pursuits. A walk-in airconditioned pantry and laundry room with direct access to a drying area enhance daily living. The living room seamlessly extends to an impressive, glazed terrace with sitting and dining areas accommodating up to 14 people. Revel in the enchanting views over the infinity pool to the surrounding mountains. The pool area is surrounded by sitting spaces and includes access to a convenient shower room and toilet. The central hallway, graced with a wood-burning stove, leads to two bedrooms and a separate shower room. The main bedroom on this level offers ensuite luxury, a walk-in wardrobe, and a balcony overlooking the pool and panoramic views. A nearby study/bedroom adjacent to the fourth bathroom/cloakroom provides additional flexible living space. Descend to the lower floor, where an air-conditioned living, dining, and kitchen area awaits, complete with a wood-burning stove. Two generously sized bedrooms, each with ensuites and built-in wardrobes, open up to the garden, featuring a separate sitting and outdoor dining area. The property boasts additional features, including 18 photo voltaic solar panels, storage areas, a boiler room, a 40,000-litre water deposit, pressure water pump ensuring constant water pressure, a gas central heating/hot water boiler system, and a demand-controlled water softening system. A boot/cloakroom leads to an internal double garage with automatic doors, a secure storeroom, and a workshop. Built for the current owner to very high standards by a well-known local builder. The property is secluded but only 10 minutes to Coin - a thriving town with excellent facilities with 5 major supermarkets, cinema, bowling alley, health centre, doctors, and dentists. This remarkable property comes largely furnished, including numerous electrical appliances, gardening equipment, and an emergency generator seamlessly integrated into the main electricity supply, which can be sold with the house. Immerse yourself in the epitome of luxury living, where thoughtful design meets natural beauty in perfect harmony.