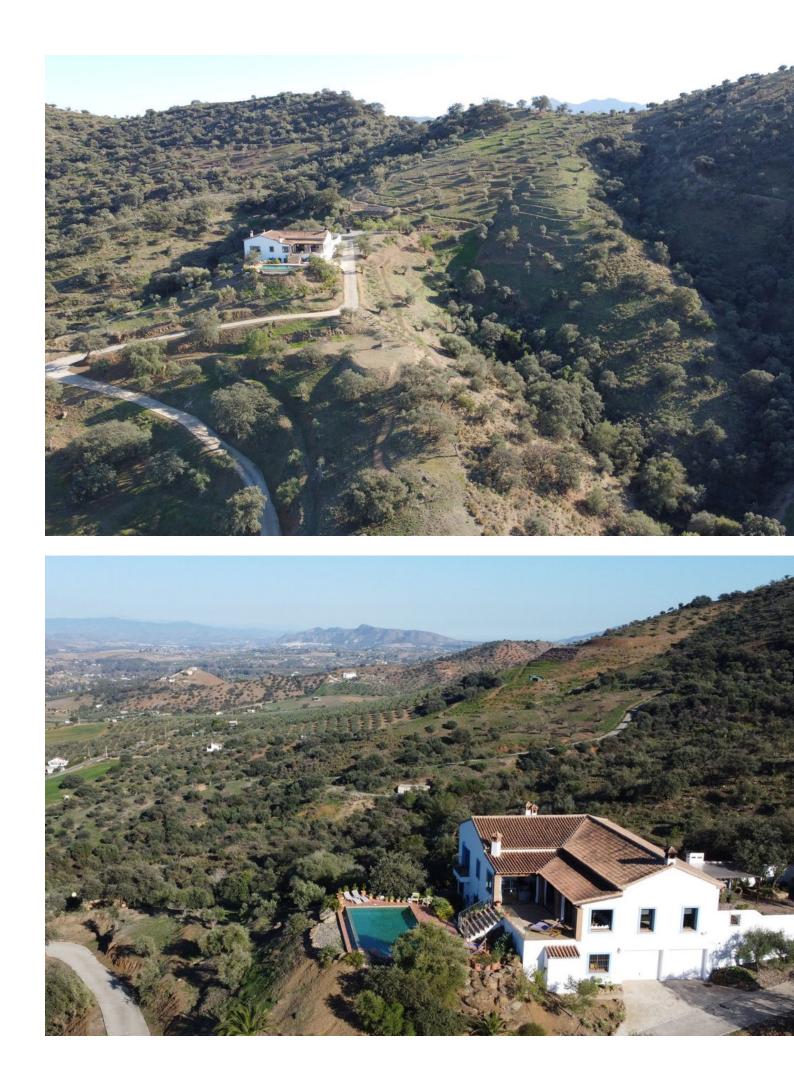

# Coín Дом ИБИ: 804 EUR / год

This extraordinary family haven is a sanctuary of serenity where breathtaking views embrace you from every angle. This exquisite property spans 31,000m<sup>2</sup>, revealing enchanting paths leading to ancient olive trees, almonds, and majestic oaks. Historical wonders, such as Phoenician tombs and remnants of ancient walls, add a touch of timeless charm to this idyllic landscape. A generous gravel parking area welcomes you, ensuring ample space for multiple vehicles. Upon entering the residence, a walled courtyard beckons, adorned with a covered barbecue and dining area—an ideal setting for entertaining family and friends in privacy and style. The two-storey layout epitomizes flexible living, with each level functioning independently, boasting separate access points and individually controlled central heating systems. Embrace seamless connectivity with Wi-Fi throughout the property, ensuring you remain in touch with the world. Discover four spacious double bedrooms, two of which feature ensuite bathrooms. Additional convenience comes in the form of one ensuite shower room and two separate shower rooms, strategically placed for the swimming pool and fourth bedroom, doubling as a cloakroom. As you enter the house on the upper floor, a 20 x 6 metre living room unfolds, featuring reverse cycle air conditioning, a wood-burning stove, and distinct zones for sitting, dining, and culinary pursuits. A walk-in airconditioned pantry and laundry room with direct access to a drying area enhance daily living. The living room seamlessly extends to an impressive, glazed terrace with sitting and dining areas accommodating up to 14 people. Revel in the enchanting views over the infinity pool to the surrounding mountains. The pool area is surrounded by sitting spaces and includes access to a convenient shower room and toilet. The central hallway, graced with a wood-burning stove, leads to two bedrooms and a separate shower room. The main bedroom on this level offers ensuite luxury, a walk-in wardrobe, and a balcony overlooking the pool and panoramic views. A nearby study/bedroom adjacent to the fourth bathroom/cloakroom provides additional flexible living space. Descend to the lower floor, where an air-conditioned living, dining, and kitchen area awaits, complete with a wood-burning stove. Two generously sized bedrooms, each with ensuites and built-in wardrobes, open up to the garden, featuring a separate sitting and outdoor dining area. The property boasts additional features, including 18 photo voltaic solar panels, storage areas, a boiler room, a 40,000-litre water deposit, pressure water pump ensuring constant water pressure, a gas central heating/hot water boiler system, and a demand-controlled water softening system. A boot/cloakroom leads to an internal double garage with automatic doors, a secure storeroom, and a workshop. Built for the current owner to very high standards by a well-known local builder. The property is secluded but only 10 minutes to Coin - a thriving town with excellent facilities with 5 major supermarkets, cinema, bowling alley, health centre, doctors, and dentists. This remarkable property comes largely furnished, including numerous electrical appliances, gardening equipment, and an emergency generator seamlessly integrated into the main electricity supply, which can be sold with the house. Immerse yourself in the epitome of luxury living, where thoughtful design meets natural beauty in perfect harmony.