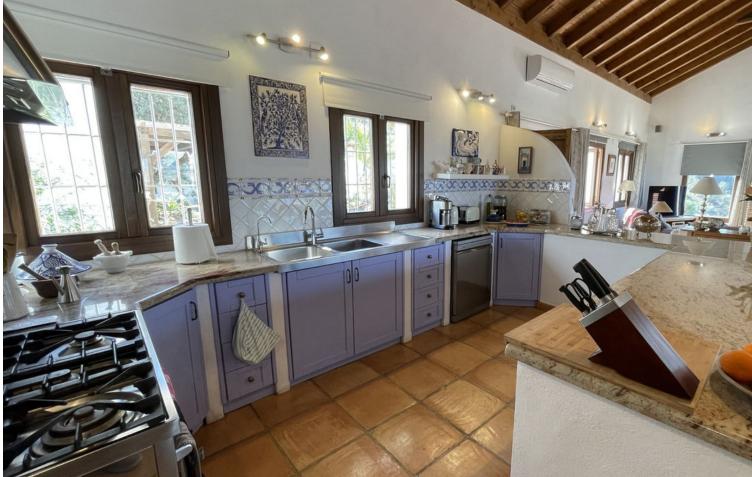

# Coín Дом ИБИ: 804 EUR / год

This extraordinary family haven is a sanctuary of serenity where breathtaking views embrace you from every angle. This exquisite property spans 31,000m<sup>2</sup>, revealing enchanting paths leading to ancient olive trees, almonds, and majestic oaks. Historical wonders, such as Phoenician tombs and remnants of ancient walls, add a touch of timeless charm to this idyllic landscape. A generous gravel parking area welcomes you, ensuring ample space for multiple vehicles. Upon entering the residence, a walled courtyard beckons, adorned with a covered barbecue and dining area—an ideal setting for entertaining family and friends in privacy and style. The two-storey layout epitomizes flexible living, with each level functioning independently, boasting separate access points and individually controlled central heating systems. Embrace seamless connectivity with Wi-Fi throughout the property, ensuring you remain in touch with the world. Discover four spacious double bedrooms, two of which feature ensuite bathrooms. Additional convenience comes in the form of one ensuite shower room and two separate shower rooms, strategically placed for the swimming pool and fourth bedroom, doubling as a cloakroom. As you enter the house on the upper floor, a 20 x 6 metre living room unfolds, featuring reverse cycle air conditioning, a wood-burning stove, and distinct zones for sitting, dining, and culinary pursuits. A walk-in airconditioned pantry and laundry room with direct access to a drying area enhance daily living. The living room seamlessly extends to an impressive, glazed terrace with sitting and dining areas accommodating up to 14 people. Revel in the enchanting views over the infinity pool to the surrounding mountains. The pool area is surrounded by sitting spaces and includes access to a convenient shower room and toilet. The central hallway, graced with a wood-burning stove, leads to two bedrooms and a separate shower room. The main bedroom on this level offers ensuite luxury, a walk-in wardrobe, and a balcony overlooking the pool and panoramic views. A nearby study/bedroom adjacent to the fourth bathroom/cloakroom provides additional flexible living space. Descend to the lower floor, where an air-conditioned living, dining, and kitchen area awaits, complete with a wood-burning stove. Two generously sized bedrooms, each with ensuites and built-in wardrobes, open up to the garden, featuring a separate sitting and outdoor dining area. The property boasts additional features, including 18 photo voltaic solar panels, storage areas, a boiler room, a 40,000-litre water deposit, pressure water pump ensuring constant water pressure, a gas central heating/hot water boiler system, and a demand-controlled water softening system. A boot/cloakroom leads to an internal double garage with automatic doors, a secure storeroom, and a workshop. Built for the current owner to very high standards by a well-known local builder. The property is secluded but only 10 minutes to Coin - a thriving town with excellent facilities with 5 major supermarkets, cinema, bowling alley, health centre, doctors, and dentists. This remarkable property comes largely furnished, including numerous electrical appliances, gardening equipment, and an emergency generator seamlessly integrated into the main electricity supply, which can be sold with the house. Immerse yourself in the epitome of luxury living, where thoughtful design meets natural beauty in perfect harmony.

#### Парковка

Гараж Открытая Более чем один ✔ Приватная

Кухня Полностью оборудованная