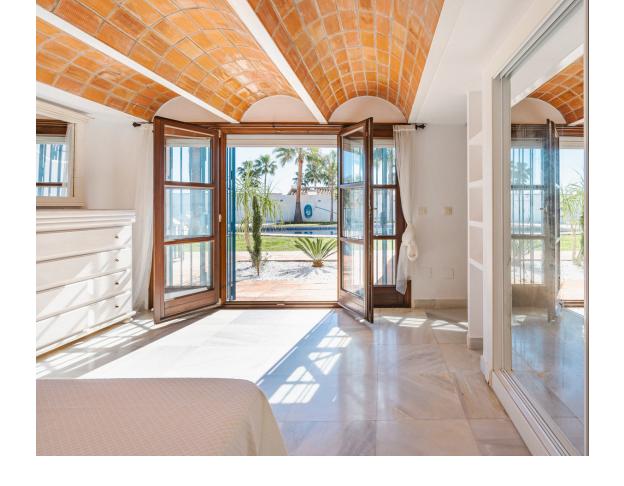

## Продажа - Дом - Estepona 1.495.000€

Estepona Дом

Коммунальные: 1,800 EUR / год

5

4.5

400 m<sup>2</sup>

2990 m2

This villa is located in the prestigious Bahia Dorada urbanization in west Estepona Situated in the highest area of the urbanization, this unique home offers breathtaking views of the Mediterranean Sea and the surrounding mountains. The generous plot size of 2,990m², features a large private pool in the central part of the garden, perfect for enjoying the sunny climate as well as mature gardens surrounding the property, beautifully landscaped with palm trees, fruit trees, and ornamental plants, being a perfect place for hosting outdoor events and gatherings. The 400m² villa is spread over three floors, with the middle or entrance floor comprising of two spacious living rooms with a cozy fireplace, a well-equipped kitchen, various rooms, a toilet, a dining room, a garage, and a laundry room. The terrace offers a covered area for outdoor dining and a panoramic view of the garden and pool. On the lower floor, there are three bedrooms with direct access to the pool, providing a seamless indoor-outdoor living experience. Two bathrooms and a storage room complete this floor. The upper floor houses the master bedroom, which boasts an en-suite bathroom and a large dressing room. Additionally, there is a solarium with a jacuzzi on this floor, offering a private retreat with stunning views. The property also features a garage, a wine cellar, a utility room, and a water tank. Conveniently located close to the sea, golf courses, shops, and schools, this wonderful villa offers a truly exceptional living experience.