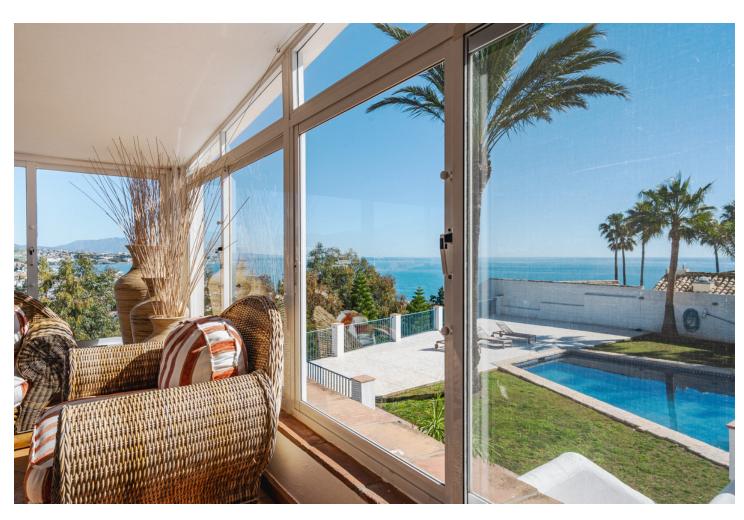

## Продажа - Дом - Estepona 1.495.000€

Estepona Дом

Коммунальные: 1,800 EUR / год

5

4.5

400 m<sup>2</sup>

2990 m2

This villa is located in the prestigious Bahia Dorada urbanization in west Estepona Situated in the highest area of the urbanization, this unique home offers breathtaking views of the Mediterranean Sea and the surrounding mountains. The generous plot size of 2,990m², features a large private pool in the central part of the garden, perfect for enjoying the sunny climate as well as mature gardens surrounding the property, beautifully landscaped with palm trees, fruit trees, and ornamental plants, being a perfect place for hosting outdoor events and gatherings. The 400m² villa is spread over three floors, with the middle or entrance floor comprising of two spacious living rooms with a cozy fireplace, a well-equipped kitchen, various rooms, a toilet, a dining room, a garage, and a laundry room. The terrace offers a covered area for outdoor dining and a panoramic view of the garden and pool. On the lower floor, there are three bedrooms with direct access to the pool, providing a seamless indoor-outdoor living experience. Two bathrooms and a storage room complete this floor. The upper floor houses the master bedroom, which boasts an en-suite bathroom and a large dressing room. Additionally, there is a solarium with a jacuzzi on this floor, offering a private retreat with stunning views. The property also features a garage, a wine cellar, a utility room, and a water tank. Conveniently located close to the sea, golf courses, shops, and schools, this wonderful villa offers a truly exceptional living experience.