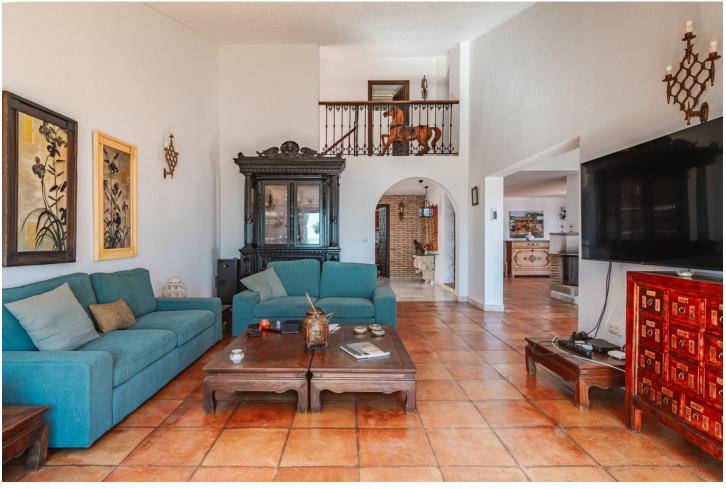

## Продажа - Дом - Estepona 1.495.000€

Estepona Дом

Коммунальные: 1,800 EUR / год

5

4.5

400 m<sup>2</sup>

2990 m2

This villa is located in the prestigious Bahia Dorada urbanization in west Estepona Situated in the highest area of the urbanization, this unique home offers breathtaking views of the Mediterranean Sea and the surrounding mountains. The generous plot size of 2,990m², features a large private pool in the central part of the garden, perfect for enjoying the sunny climate as well as mature gardens surrounding the property, beautifully landscaped with palm trees, fruit trees, and ornamental plants, being a perfect place for hosting outdoor events and gatherings. The 400m² villa is spread over three floors, with the middle or entrance floor comprising of two spacious living rooms with a cozy fireplace, a well-equipped kitchen, various rooms, a toilet, a dining room, a garage, and a laundry room. The terrace offers a covered area for outdoor dining and a panoramic view of the garden and pool. On the lower floor, there are three bedrooms with direct access to the pool, providing a seamless indoor-outdoor living experience. Two bathrooms and a storage room complete this floor. The upper floor houses the master bedroom, which boasts an en-suite bathroom and a large dressing room. Additionally, there is a solarium with a jacuzzi on this floor, offering a private retreat with stunning views. The property also features a garage, a wine cellar, a utility room, and a water tank. Conveniently located close to the sea, golf courses, shops, and schools, this wonderful villa offers a truly exceptional living experience.