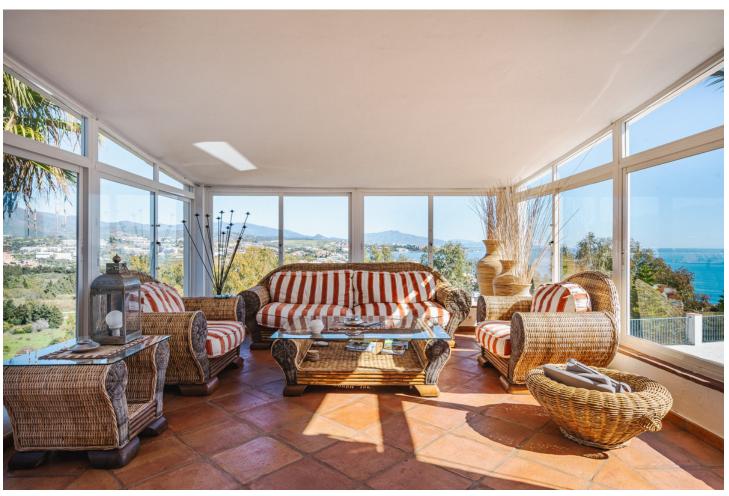

## Продажа - Дом - Estepona 1.495.000€

Estepona Дом

Коммунальные: 1,800 EUR / год

5

4.5

400 m<sup>2</sup>

2990 m2

This villa is located in the prestigious Bahia Dorada urbanization in west Estepona Situated in the highest area of the urbanization, this unique home offers breathtaking views of the Mediterranean Sea and the surrounding mountains. The generous plot size of 2,990m², features a large private pool in the central part of the garden, perfect for enjoying the sunny climate as well as mature gardens surrounding the property, beautifully landscaped with palm trees, fruit trees, and ornamental plants, being a perfect place for hosting outdoor events and gatherings. The 400m² villa is spread over three floors, with the middle or entrance floor comprising of two spacious living rooms with a cozy fireplace, a well-equipped kitchen, various rooms, a toilet, a dining room, a garage, and a laundry room. The terrace offers a covered area for outdoor dining and a panoramic view of the garden and pool. On the lower floor, there are three bedrooms with direct access to the pool, providing a seamless indoor-outdoor living experience. Two bathrooms and a storage room complete this floor. The upper floor houses the master bedroom, which boasts an en-suite bathroom and a large dressing room. Additionally, there is a solarium with a jacuzzi on this floor, offering a private retreat with stunning views. The property also features a garage, a wine cellar, a utility room, and a water tank. Conveniently located close to the sea, golf courses, shops, and schools, this wonderful villa offers a truly exceptional living experience.