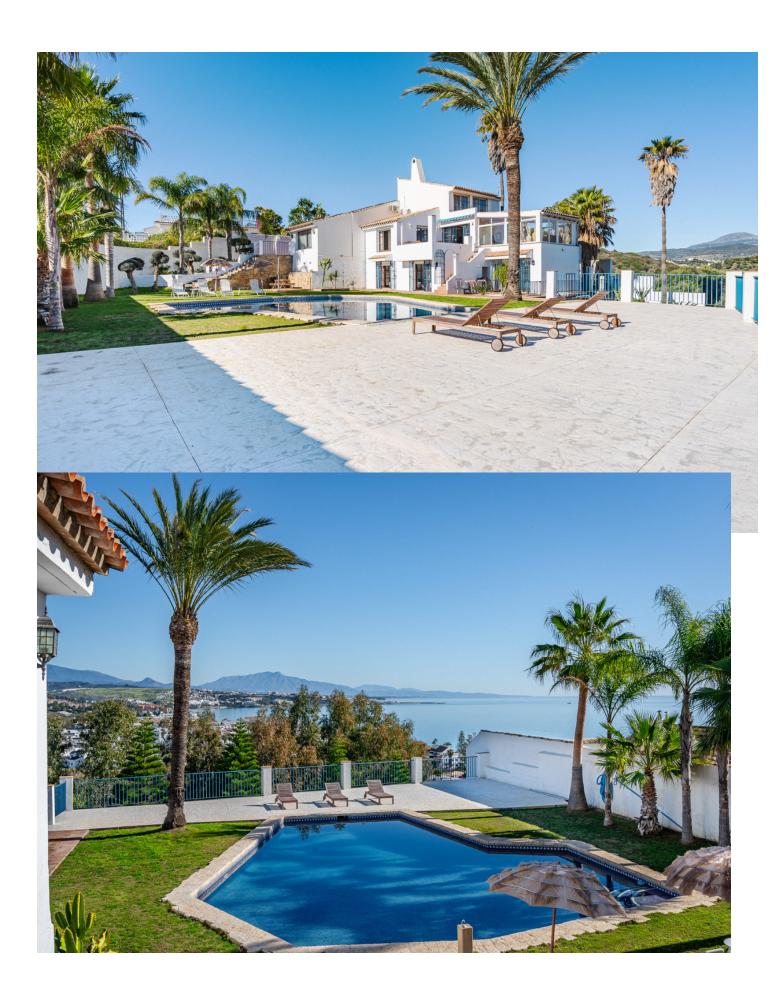

## Продажа - Дом - Estepona 1.495.000€

Estepona Дом

Коммунальные: 1,800 EUR / год

5

4.5

400 m<sup>2</sup>

2990 m2

This villa is located in the prestigious Bahia Dorada urbanization in west Estepona Situated in the highest area of the urbanization, this unique home offers breathtaking views of the Mediterranean Sea and the surrounding mountains. The generous plot size of 2,990m², features a large private pool in the central part of the garden, perfect for enjoying the sunny climate as well as mature gardens surrounding the property, beautifully landscaped with palm trees, fruit trees, and ornamental plants, being a perfect place for hosting outdoor events and gatherings. The 400m² villa is spread over three floors, with the middle or entrance floor comprising of two spacious living rooms with a cozy fireplace, a well-equipped kitchen, various rooms, a toilet, a dining room, a garage, and a laundry room. The terrace offers a covered area for outdoor dining and a panoramic view of the garden and pool. On the lower floor, there are three bedrooms with direct access to the pool, providing a seamless indoor-outdoor living experience. Two bathrooms and a storage room complete this floor. The upper floor houses the master bedroom, which boasts an en-suite bathroom and a large dressing room. Additionally, there is a solarium with a jacuzzi on this floor, offering a private retreat with stunning views. The property also features a garage, a wine cellar, a utility room, and a water tank. Conveniently located close to the sea, golf courses, shops, and schools, this wonderful villa offers a truly exceptional living experience.