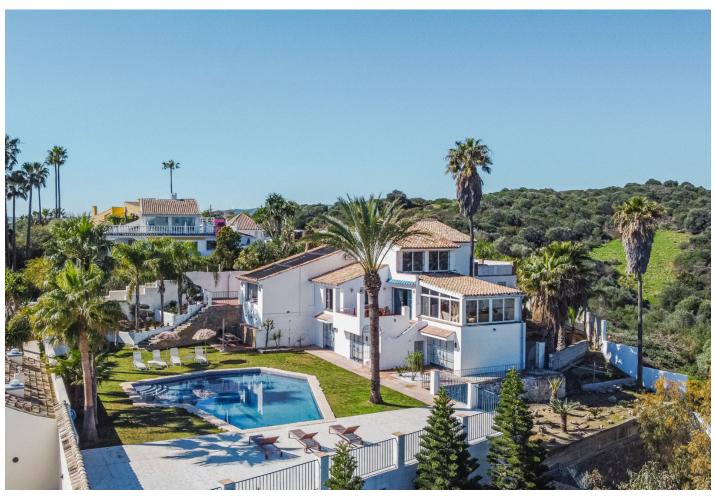

## Продажа - Дом - Estepona 1.495.000€

Estepona Дом

Коммунальные: 1,800 EUR / год

5

4.5

400 m<sup>2</sup>

2990 m2

This villa is located in the prestigious Bahia Dorada urbanization in west Estepona Situated in the highest area of the urbanization, this unique home offers breathtaking views of the Mediterranean Sea and the surrounding mountains. The generous plot size of 2,990m², features a large private pool in the central part of the garden, perfect for enjoying the sunny climate as well as mature gardens surrounding the property, beautifully landscaped with palm trees, fruit trees, and ornamental plants, being a perfect place for hosting outdoor events and gatherings. The 400m² villa is spread over three floors, with the middle or entrance floor comprising of two spacious living rooms with a cozy fireplace, a well-equipped kitchen, various rooms, a toilet, a dining room, a garage, and a laundry room. The terrace offers a covered area for outdoor dining and a panoramic view of the garden and pool. On the lower floor, there are three bedrooms with direct access to the pool, providing a seamless indoor-outdoor living experience. Two bathrooms and a storage room complete this floor. The upper floor houses the master bedroom, which boasts an en-suite bathroom and a large dressing room. Additionally, there is a solarium with a jacuzzi on this floor, offering a private retreat with stunning views. The property also features a garage, a wine cellar, a utility room, and a water tank. Conveniently located close to the sea, golf courses, shops, and schools, this wonderful villa offers a truly exceptional living experience.