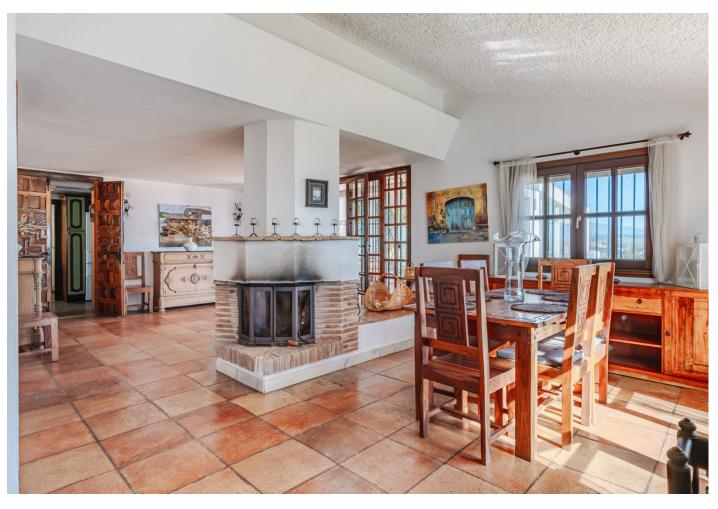

## Продажа - Дом - Estepona 1.495.000€

Estepona Дом

Коммунальные: 1,800 EUR / год

5

4.5

400 m<sup>2</sup>

2990 m2

This villa is located in the prestigious Bahia Dorada urbanization in west Estepona Situated in the highest area of the urbanization, this unique home offers breathtaking views of the Mediterranean Sea and the surrounding mountains. The generous plot size of 2,990m², features a large private pool in the central part of the garden, perfect for enjoying the sunny climate as well as mature gardens surrounding the property, beautifully landscaped with palm trees, fruit trees, and ornamental plants, being a perfect place for hosting outdoor events and gatherings. The 400m² villa is spread over three floors, with the middle or entrance floor comprising of two spacious living rooms with a cozy fireplace, a well-equipped kitchen, various rooms, a toilet, a dining room, a garage, and a laundry room. The terrace offers a covered area for outdoor dining and a panoramic view of the garden and pool. On the lower floor, there are three bedrooms with direct access to the pool, providing a seamless indoor-outdoor living experience. Two bathrooms and a storage room complete this floor. The upper floor houses the master bedroom, which boasts an en-suite bathroom and a large dressing room. Additionally, there is a solarium with a jacuzzi on this floor, offering a private retreat with stunning views. The property also features a garage, a wine cellar, a utility room, and a water tank. Conveniently located close to the sea, golf courses, shops, and schools, this wonderful villa offers a truly exceptional living experience.