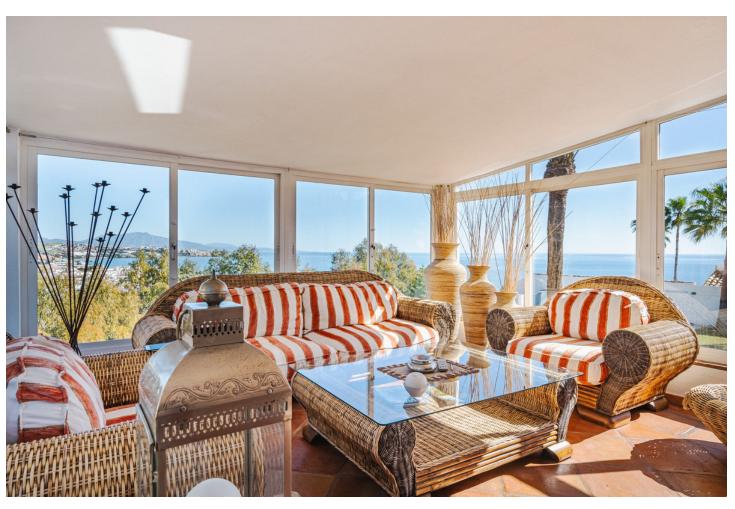

## Продажа - Дом - Estepona 1.495.000€

Estepona Дом

Коммунальные: 1,800 EUR / год

5

4.5

400 m<sup>2</sup>

2990 m2

This villa is located in the prestigious Bahia Dorada urbanization in west Estepona Situated in the highest area of the urbanization, this unique home offers breathtaking views of the Mediterranean Sea and the surrounding mountains. The generous plot size of 2,990m², features a large private pool in the central part of the garden, perfect for enjoying the sunny climate as well as mature gardens surrounding the property, beautifully landscaped with palm trees, fruit trees, and ornamental plants, being a perfect place for hosting outdoor events and gatherings. The 400m² villa is spread over three floors, with the middle or entrance floor comprising of two spacious living rooms with a cozy fireplace, a well-equipped kitchen, various rooms, a toilet, a dining room, a garage, and a laundry room. The terrace offers a covered area for outdoor dining and a panoramic view of the garden and pool. On the lower floor, there are three bedrooms with direct access to the pool, providing a seamless indoor-outdoor living experience. Two bathrooms and a storage room complete this floor. The upper floor houses the master bedroom, which boasts an en-suite bathroom and a large dressing room. Additionally, there is a solarium with a jacuzzi on this floor, offering a private retreat with stunning views. The property also features a garage, a wine cellar, a utility room, and a water tank. Conveniently located close to the sea, golf courses, shops, and schools, this wonderful villa offers a truly exceptional living experience.