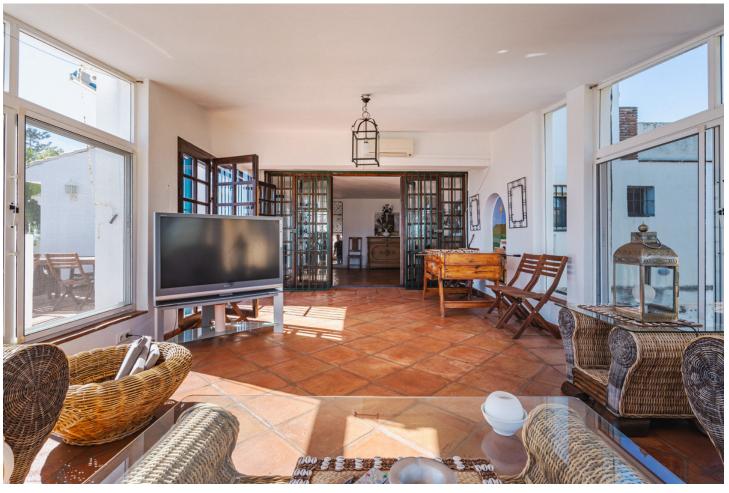

## Продажа - Дом - Estepona 1.495.000€

Estepona Дом

Коммунальные: 1,800 EUR / год

5

4.5

400 m<sup>2</sup>

2990 m2

This villa is located in the prestigious Bahia Dorada urbanization in west Estepona Situated in the highest area of the urbanization, this unique home offers breathtaking views of the Mediterranean Sea and the surrounding mountains. The generous plot size of 2,990m², features a large private pool in the central part of the garden, perfect for enjoying the sunny climate as well as mature gardens surrounding the property, beautifully landscaped with palm trees, fruit trees, and ornamental plants, being a perfect place for hosting outdoor events and gatherings. The 400m² villa is spread over three floors, with the middle or entrance floor comprising of two spacious living rooms with a cozy fireplace, a well-equipped kitchen, various rooms, a toilet, a dining room, a garage, and a laundry room. The terrace offers a covered area for outdoor dining and a panoramic view of the garden and pool. On the lower floor, there are three bedrooms with direct access to the pool, providing a seamless indoor-outdoor living experience. Two bathrooms and a storage room complete this floor. The upper floor houses the master bedroom, which boasts an en-suite bathroom and a large dressing room. Additionally, there is a solarium with a jacuzzi on this floor, offering a private retreat with stunning views. The property also features a garage, a wine cellar, a utility room, and a water tank. Conveniently located close to the sea, golf courses, shops, and schools, this wonderful villa offers a truly exceptional living experience.