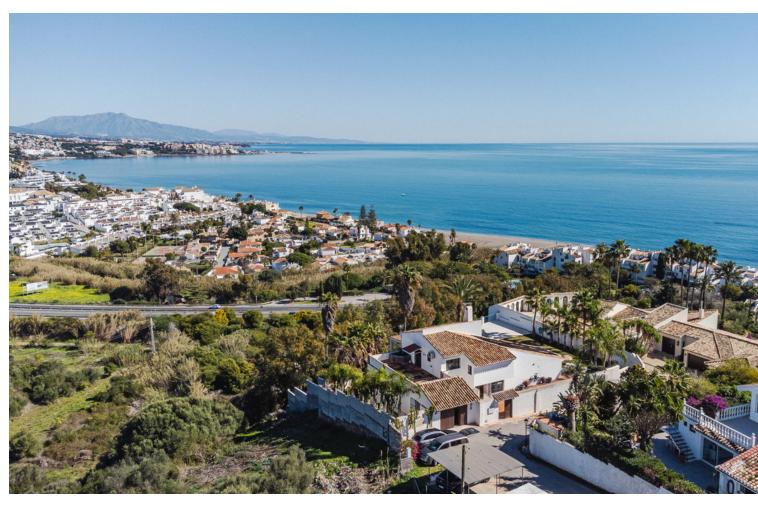

## Продажа - Дом - Estepona 1.495.000€

Estepona Дом

Коммунальные: 1,800 EUR / год

5

4.5

400 m<sup>2</sup>

2990 m2

This villa is located in the prestigious Bahia Dorada urbanization in west Estepona Situated in the highest area of the urbanization, this unique home offers breathtaking views of the Mediterranean Sea and the surrounding mountains. The generous plot size of 2,990m², features a large private pool in the central part of the garden, perfect for enjoying the sunny climate as well as mature gardens surrounding the property, beautifully landscaped with palm trees, fruit trees, and ornamental plants, being a perfect place for hosting outdoor events and gatherings. The 400m² villa is spread over three floors, with the middle or entrance floor comprising of two spacious living rooms with a cozy fireplace, a well-equipped kitchen, various rooms, a toilet, a dining room, a garage, and a laundry room. The terrace offers a covered area for outdoor dining and a panoramic view of the garden and pool. On the lower floor, there are three bedrooms with direct access to the pool, providing a seamless indoor-outdoor living experience. Two bathrooms and a storage room complete this floor. The upper floor houses the master bedroom, which boasts an en-suite bathroom and a large dressing room. Additionally, there is a solarium with a jacuzzi on this floor, offering a private retreat with stunning views. The property also features a garage, a wine cellar, a utility room, and a water tank. Conveniently located close to the sea, golf courses, shops, and schools, this wonderful villa offers a truly exceptional living experience.