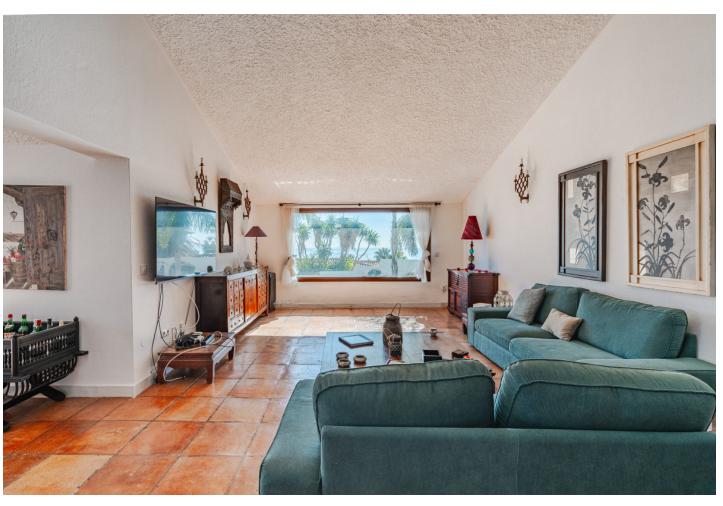

## Продажа - Дом - Estepona 1.495.000€

Estepona Дом

Коммунальные: 1,800 EUR / год

5

4.5

400 m<sup>2</sup>

2990 m2

This villa is located in the prestigious Bahia Dorada urbanization in west Estepona Situated in the highest area of the urbanization, this unique home offers breathtaking views of the Mediterranean Sea and the surrounding mountains. The generous plot size of 2,990m², features a large private pool in the central part of the garden, perfect for enjoying the sunny climate as well as mature gardens surrounding the property, beautifully landscaped with palm trees, fruit trees, and ornamental plants, being a perfect place for hosting outdoor events and gatherings. The 400m² villa is spread over three floors, with the middle or entrance floor comprising of two spacious living rooms with a cozy fireplace, a well-equipped kitchen, various rooms, a toilet, a dining room, a garage, and a laundry room. The terrace offers a covered area for outdoor dining and a panoramic view of the garden and pool. On the lower floor, there are three bedrooms with direct access to the pool, providing a seamless indoor-outdoor living experience. Two bathrooms and a storage room complete this floor. The upper floor houses the master bedroom, which boasts an en-suite bathroom and a large dressing room. Additionally, there is a solarium with a jacuzzi on this floor, offering a private retreat with stunning views. The property also features a garage, a wine cellar, a utility room, and a water tank. Conveniently located close to the sea, golf courses, shops, and schools, this wonderful villa offers a truly exceptional living experience.