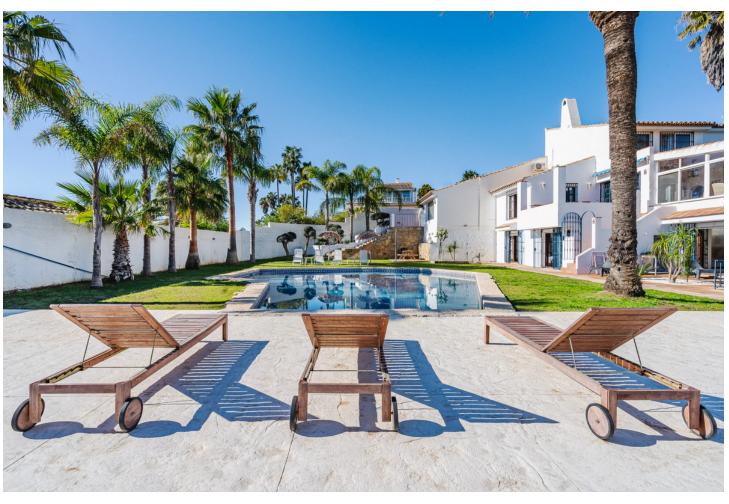

## Продажа - Дом - Estepona 1.495.000€

Estepona Дом

Коммунальные: 1,800 EUR / год

5

4.5

400 m<sup>2</sup>

2990 m2

This villa is located in the prestigious Bahia Dorada urbanization in west Estepona Situated in the highest area of the urbanization, this unique home offers breathtaking views of the Mediterranean Sea and the surrounding mountains. The generous plot size of 2,990m², features a large private pool in the central part of the garden, perfect for enjoying the sunny climate as well as mature gardens surrounding the property, beautifully landscaped with palm trees, fruit trees, and ornamental plants, being a perfect place for hosting outdoor events and gatherings. The 400m² villa is spread over three floors, with the middle or entrance floor comprising of two spacious living rooms with a cozy fireplace, a well-equipped kitchen, various rooms, a toilet, a dining room, a garage, and a laundry room. The terrace offers a covered area for outdoor dining and a panoramic view of the garden and pool. On the lower floor, there are three bedrooms with direct access to the pool, providing a seamless indoor-outdoor living experience. Two bathrooms and a storage room complete this floor. The upper floor houses the master bedroom, which boasts an en-suite bathroom and a large dressing room. Additionally, there is a solarium with a jacuzzi on this floor, offering a private retreat with stunning views. The property also features a garage, a wine cellar, a utility room, and a water tank. Conveniently located close to the sea, golf courses, shops, and schools, this wonderful villa offers a truly exceptional living experience.