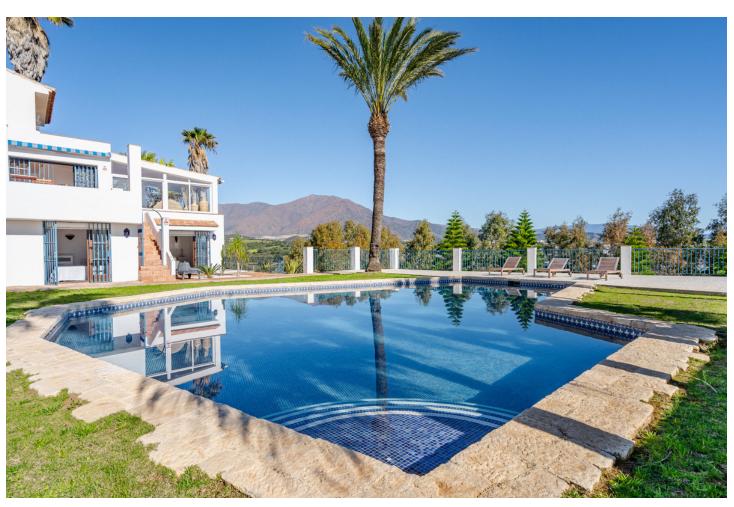

## Продажа - Дом - Estepona 1.495.000€

Estepona Дом

Коммунальные: 1,800 EUR / год

5

4.5

400 m<sup>2</sup>

2990 m2

This villa is located in the prestigious Bahia Dorada urbanization in west Estepona Situated in the highest area of the urbanization, this unique home offers breathtaking views of the Mediterranean Sea and the surrounding mountains. The generous plot size of 2,990m², features a large private pool in the central part of the garden, perfect for enjoying the sunny climate as well as mature gardens surrounding the property, beautifully landscaped with palm trees, fruit trees, and ornamental plants, being a perfect place for hosting outdoor events and gatherings. The 400m² villa is spread over three floors, with the middle or entrance floor comprising of two spacious living rooms with a cozy fireplace, a well-equipped kitchen, various rooms, a toilet, a dining room, a garage, and a laundry room. The terrace offers a covered area for outdoor dining and a panoramic view of the garden and pool. On the lower floor, there are three bedrooms with direct access to the pool, providing a seamless indoor-outdoor living experience. Two bathrooms and a storage room complete this floor. The upper floor houses the master bedroom, which boasts an en-suite bathroom and a large dressing room. Additionally, there is a solarium with a jacuzzi on this floor, offering a private retreat with stunning views. The property also features a garage, a wine cellar, a utility room, and a water tank. Conveniently located close to the sea, golf courses, shops, and schools, this wonderful villa offers a truly exceptional living experience.