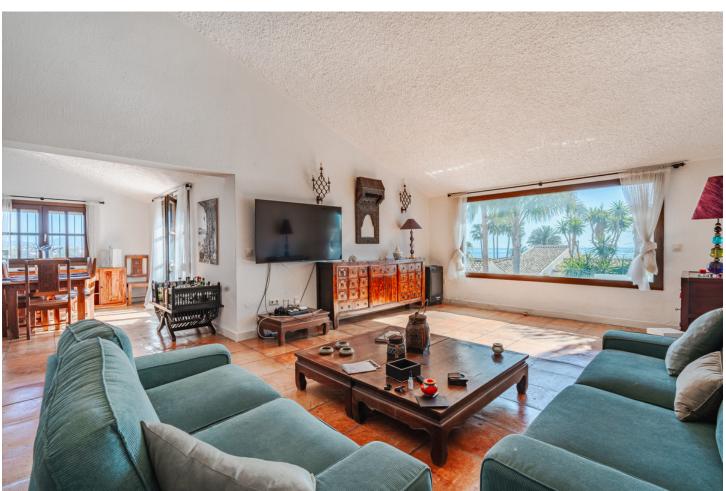

## Продажа - Дом - Estepona 1.495.000€

Estepona Дом

Коммунальные: 1,800 EUR / год

5

4.5

400 m<sup>2</sup>

2990 m2

This villa is located in the prestigious Bahia Dorada urbanization in west Estepona Situated in the highest area of the urbanization, this unique home offers breathtaking views of the Mediterranean Sea and the surrounding mountains. The generous plot size of 2,990m², features a large private pool in the central part of the garden, perfect for enjoying the sunny climate as well as mature gardens surrounding the property, beautifully landscaped with palm trees, fruit trees, and ornamental plants, being a perfect place for hosting outdoor events and gatherings. The 400m² villa is spread over three floors, with the middle or entrance floor comprising of two spacious living rooms with a cozy fireplace, a well-equipped kitchen, various rooms, a toilet, a dining room, a garage, and a laundry room. The terrace offers a covered area for outdoor dining and a panoramic view of the garden and pool. On the lower floor, there are three bedrooms with direct access to the pool, providing a seamless indoor-outdoor living experience. Two bathrooms and a storage room complete this floor. The upper floor houses the master bedroom, which boasts an en-suite bathroom and a large dressing room. Additionally, there is a solarium with a jacuzzi on this floor, offering a private retreat with stunning views. The property also features a garage, a wine cellar, a utility room, and a water tank. Conveniently located close to the sea, golf courses, shops, and schools, this wonderful villa offers a truly exceptional living experience.