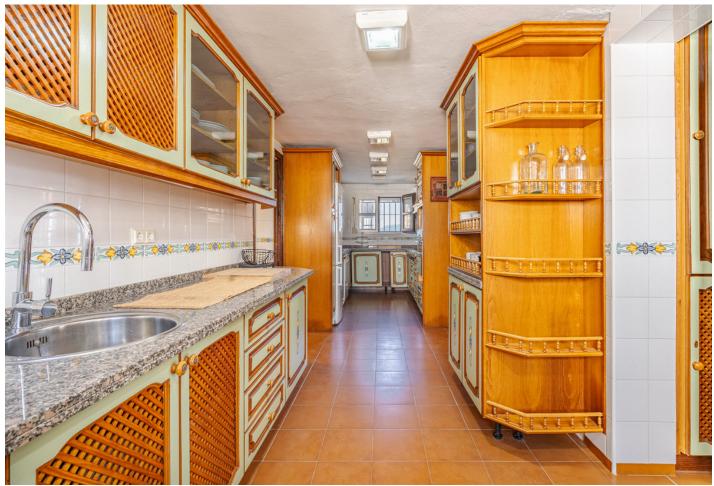

## Продажа - Дом - Estepona 1.495.000€

Estepona Дом

Коммунальные: 1,800 EUR / год

5

4.5

400 m<sup>2</sup>

2990 m2

This villa is located in the prestigious Bahia Dorada urbanization in west Estepona Situated in the highest area of the urbanization, this unique home offers breathtaking views of the Mediterranean Sea and the surrounding mountains. The generous plot size of 2,990m², features a large private pool in the central part of the garden, perfect for enjoying the sunny climate as well as mature gardens surrounding the property, beautifully landscaped with palm trees, fruit trees, and ornamental plants, being a perfect place for hosting outdoor events and gatherings. The 400m² villa is spread over three floors, with the middle or entrance floor comprising of two spacious living rooms with a cozy fireplace, a well-equipped kitchen, various rooms, a toilet, a dining room, a garage, and a laundry room. The terrace offers a covered area for outdoor dining and a panoramic view of the garden and pool. On the lower floor, there are three bedrooms with direct access to the pool, providing a seamless indoor-outdoor living experience. Two bathrooms and a storage room complete this floor. The upper floor houses the master bedroom, which boasts an en-suite bathroom and a large dressing room. Additionally, there is a solarium with a jacuzzi on this floor, offering a private retreat with stunning views. The property also features a garage, a wine cellar, a utility room, and a water tank. Conveniently located close to the sea, golf courses, shops, and schools, this wonderful villa offers a truly exceptional living experience.