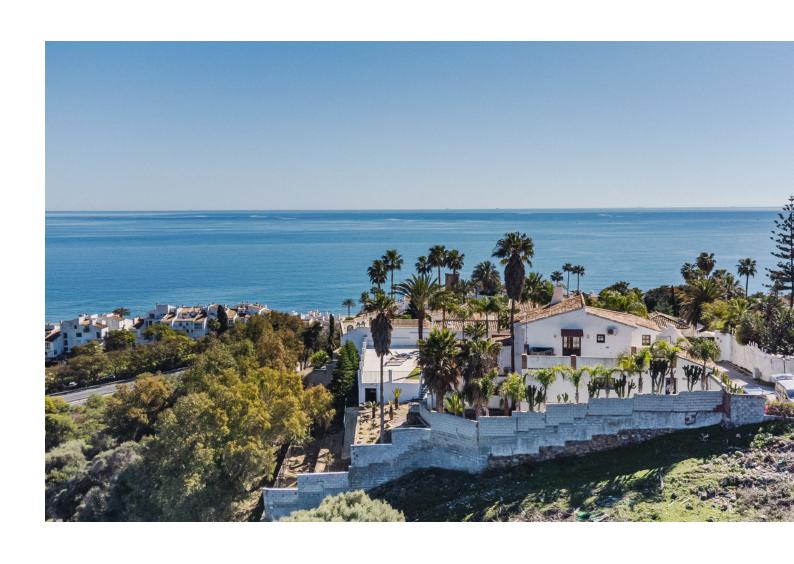

## Продажа - Дом - Estepona 1.495.000€

Estepona Дом

Коммунальные: 1,800 EUR / год

5

4.5

400 m<sup>2</sup>

2990 m2

This villa is located in the prestigious Bahia Dorada urbanization in west Estepona Situated in the highest area of the urbanization, this unique home offers breathtaking views of the Mediterranean Sea and the surrounding mountains. The generous plot size of 2,990m², features a large private pool in the central part of the garden, perfect for enjoying the sunny climate as well as mature gardens surrounding the property, beautifully landscaped with palm trees, fruit trees, and ornamental plants, being a perfect place for hosting outdoor events and gatherings. The 400m² villa is spread over three floors, with the middle or entrance floor comprising of two spacious living rooms with a cozy fireplace, a well-equipped kitchen, various rooms, a toilet, a dining room, a garage, and a laundry room. The terrace offers a covered area for outdoor dining and a panoramic view of the garden and pool. On the lower floor, there are three bedrooms with direct access to the pool, providing a seamless indoor-outdoor living experience. Two bathrooms and a storage room complete this floor. The upper floor houses the master bedroom, which boasts an en-suite bathroom and a large dressing room. Additionally, there is a solarium with a jacuzzi on this floor, offering a private retreat with stunning views. The property also features a garage, a wine cellar, a utility room, and a water tank. Conveniently located close to the sea, golf courses, shops, and schools, this wonderful villa offers a truly exceptional living experience.