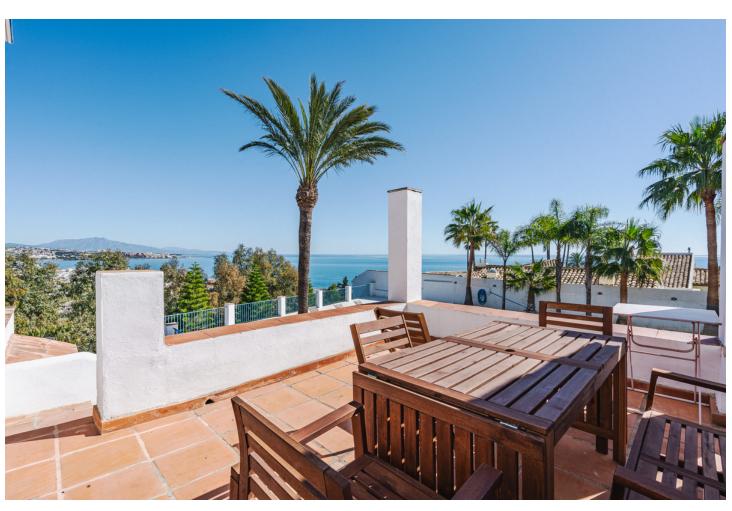

## Продажа - Дом - Estepona 1.495.000€

Estepona Дом

Коммунальные: 1,800 EUR / год

5

4.5

400 m<sup>2</sup>

2990 m2

This villa is located in the prestigious Bahia Dorada urbanization in west Estepona Situated in the highest area of the urbanization, this unique home offers breathtaking views of the Mediterranean Sea and the surrounding mountains. The generous plot size of 2,990m², features a large private pool in the central part of the garden, perfect for enjoying the sunny climate as well as mature gardens surrounding the property, beautifully landscaped with palm trees, fruit trees, and ornamental plants, being a perfect place for hosting outdoor events and gatherings. The 400m² villa is spread over three floors, with the middle or entrance floor comprising of two spacious living rooms with a cozy fireplace, a well-equipped kitchen, various rooms, a toilet, a dining room, a garage, and a laundry room. The terrace offers a covered area for outdoor dining and a panoramic view of the garden and pool. On the lower floor, there are three bedrooms with direct access to the pool, providing a seamless indoor-outdoor living experience. Two bathrooms and a storage room complete this floor. The upper floor houses the master bedroom, which boasts an en-suite bathroom and a large dressing room. Additionally, there is a solarium with a jacuzzi on this floor, offering a private retreat with stunning views. The property also features a garage, a wine cellar, a utility room, and a water tank. Conveniently located close to the sea, golf courses, shops, and schools, this wonderful villa offers a truly exceptional living experience.