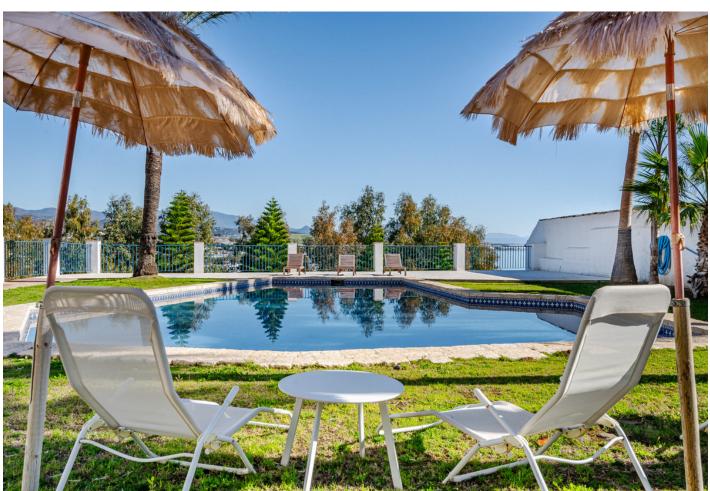

## Продажа - Дом - Estepona 1.495.000€

Estepona Дом

Коммунальные: 1,800 EUR / год

5

4.5

400 m<sup>2</sup>

2990 m2

This villa is located in the prestigious Bahia Dorada urbanization in west Estepona Situated in the highest area of the urbanization, this unique home offers breathtaking views of the Mediterranean Sea and the surrounding mountains. The generous plot size of 2,990m², features a large private pool in the central part of the garden, perfect for enjoying the sunny climate as well as mature gardens surrounding the property, beautifully landscaped with palm trees, fruit trees, and ornamental plants, being a perfect place for hosting outdoor events and gatherings. The 400m² villa is spread over three floors, with the middle or entrance floor comprising of two spacious living rooms with a cozy fireplace, a well-equipped kitchen, various rooms, a toilet, a dining room, a garage, and a laundry room. The terrace offers a covered area for outdoor dining and a panoramic view of the garden and pool. On the lower floor, there are three bedrooms with direct access to the pool, providing a seamless indoor-outdoor living experience. Two bathrooms and a storage room complete this floor. The upper floor houses the master bedroom, which boasts an en-suite bathroom and a large dressing room. Additionally, there is a solarium with a jacuzzi on this floor, offering a private retreat with stunning views. The property also features a garage, a wine cellar, a utility room, and a water tank. Conveniently located close to the sea, golf courses, shops, and schools, this wonderful villa offers a truly exceptional living experience.