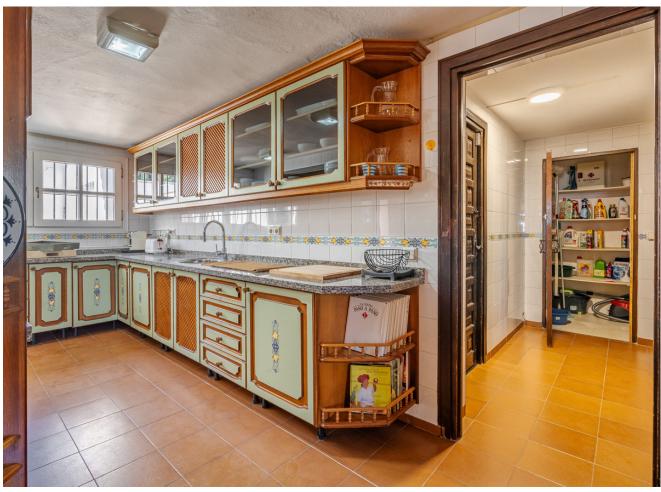

## Продажа - Дом - Estepona 1.495.000€

Estepona Дом

Коммунальные: 1,800 EUR / год

5

4.5

400 m<sup>2</sup>

2990 m2

This villa is located in the prestigious Bahia Dorada urbanization in west Estepona Situated in the highest area of the urbanization, this unique home offers breathtaking views of the Mediterranean Sea and the surrounding mountains. The generous plot size of 2,990m², features a large private pool in the central part of the garden, perfect for enjoying the sunny climate as well as mature gardens surrounding the property, beautifully landscaped with palm trees, fruit trees, and ornamental plants, being a perfect place for hosting outdoor events and gatherings. The 400m² villa is spread over three floors, with the middle or entrance floor comprising of two spacious living rooms with a cozy fireplace, a well-equipped kitchen, various rooms, a toilet, a dining room, a garage, and a laundry room. The terrace offers a covered area for outdoor dining and a panoramic view of the garden and pool. On the lower floor, there are three bedrooms with direct access to the pool, providing a seamless indoor-outdoor living experience. Two bathrooms and a storage room complete this floor. The upper floor houses the master bedroom, which boasts an en-suite bathroom and a large dressing room. Additionally, there is a solarium with a jacuzzi on this floor, offering a private retreat with stunning views. The property also features a garage, a wine cellar, a utility room, and a water tank. Conveniently located close to the sea, golf courses, shops, and schools, this wonderful villa offers a truly exceptional living experience.