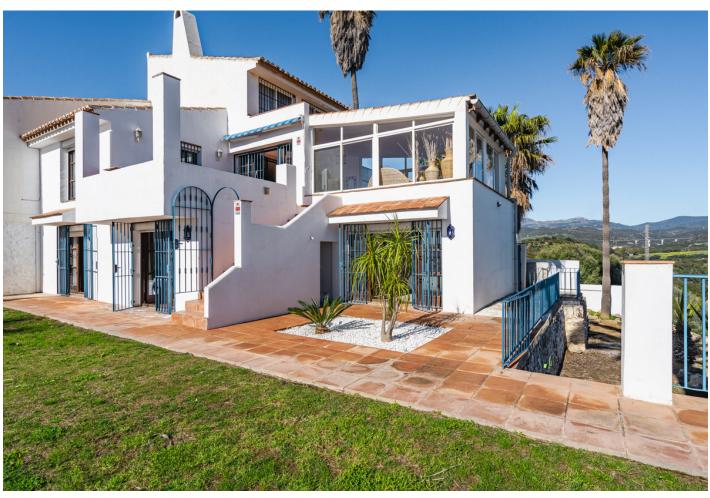

## Продажа - Дом - Estepona 1.495.000€

Estepona Дом

Коммунальные: 1,800 EUR / год

5

4.5

400 m<sup>2</sup>

2990 m2

This villa is located in the prestigious Bahia Dorada urbanization in west Estepona Situated in the highest area of the urbanization, this unique home offers breathtaking views of the Mediterranean Sea and the surrounding mountains. The generous plot size of 2,990m², features a large private pool in the central part of the garden, perfect for enjoying the sunny climate as well as mature gardens surrounding the property, beautifully landscaped with palm trees, fruit trees, and ornamental plants, being a perfect place for hosting outdoor events and gatherings. The 400m² villa is spread over three floors, with the middle or entrance floor comprising of two spacious living rooms with a cozy fireplace, a well-equipped kitchen, various rooms, a toilet, a dining room, a garage, and a laundry room. The terrace offers a covered area for outdoor dining and a panoramic view of the garden and pool. On the lower floor, there are three bedrooms with direct access to the pool, providing a seamless indoor-outdoor living experience. Two bathrooms and a storage room complete this floor. The upper floor houses the master bedroom, which boasts an en-suite bathroom and a large dressing room. Additionally, there is a solarium with a jacuzzi on this floor, offering a private retreat with stunning views. The property also features a garage, a wine cellar, a utility room, and a water tank. Conveniently located close to the sea, golf courses, shops, and schools, this wonderful villa offers a truly exceptional living experience.