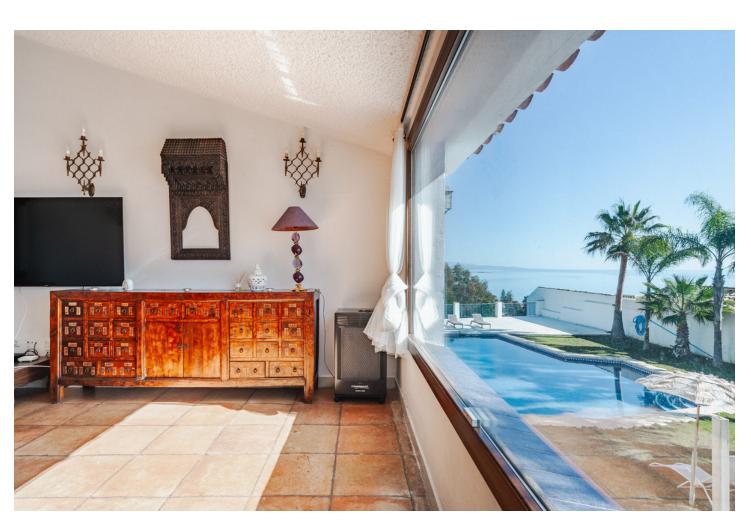

## Продажа - Дом - Estepona 1.495.000€

Estepona Дом

Коммунальные: 1,800 EUR / год

5

4.5

400 m<sup>2</sup>

2990 m2

This villa is located in the prestigious Bahia Dorada urbanization in west Estepona Situated in the highest area of the urbanization, this unique home offers breathtaking views of the Mediterranean Sea and the surrounding mountains. The generous plot size of 2,990m², features a large private pool in the central part of the garden, perfect for enjoying the sunny climate as well as mature gardens surrounding the property, beautifully landscaped with palm trees, fruit trees, and ornamental plants, being a perfect place for hosting outdoor events and gatherings. The 400m² villa is spread over three floors, with the middle or entrance floor comprising of two spacious living rooms with a cozy fireplace, a well-equipped kitchen, various rooms, a toilet, a dining room, a garage, and a laundry room. The terrace offers a covered area for outdoor dining and a panoramic view of the garden and pool. On the lower floor, there are three bedrooms with direct access to the pool, providing a seamless indoor-outdoor living experience. Two bathrooms and a storage room complete this floor. The upper floor houses the master bedroom, which boasts an en-suite bathroom and a large dressing room. Additionally, there is a solarium with a jacuzzi on this floor, offering a private retreat with stunning views. The property also features a garage, a wine cellar, a utility room, and a water tank. Conveniently located close to the sea, golf courses, shops, and schools, this wonderful villa offers a truly exceptional living experience.