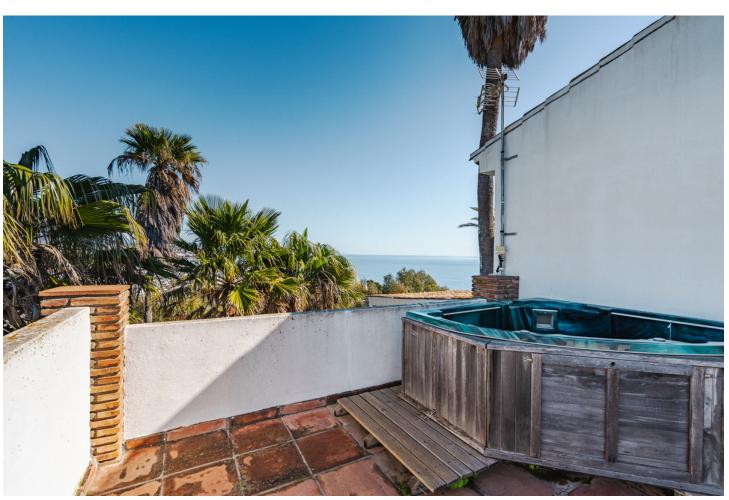

## Продажа - Дом - Estepona 1.495.000€

Estepona Дом

Коммунальные: 1,800 EUR / год

5

4.5

400 m<sup>2</sup>

2990 m2

This villa is located in the prestigious Bahia Dorada urbanization in west Estepona Situated in the highest area of the urbanization, this unique home offers breathtaking views of the Mediterranean Sea and the surrounding mountains. The generous plot size of 2,990m², features a large private pool in the central part of the garden, perfect for enjoying the sunny climate as well as mature gardens surrounding the property, beautifully landscaped with palm trees, fruit trees, and ornamental plants, being a perfect place for hosting outdoor events and gatherings. The 400m² villa is spread over three floors, with the middle or entrance floor comprising of two spacious living rooms with a cozy fireplace, a well-equipped kitchen, various rooms, a toilet, a dining room, a garage, and a laundry room. The terrace offers a covered area for outdoor dining and a panoramic view of the garden and pool. On the lower floor, there are three bedrooms with direct access to the pool, providing a seamless indoor-outdoor living experience. Two bathrooms and a storage room complete this floor. The upper floor houses the master bedroom, which boasts an en-suite bathroom and a large dressing room. Additionally, there is a solarium with a jacuzzi on this floor, offering a private retreat with stunning views. The property also features a garage, a wine cellar, a utility room, and a water tank. Conveniently located close to the sea, golf courses, shops, and schools, this wonderful villa offers a truly exceptional living experience.