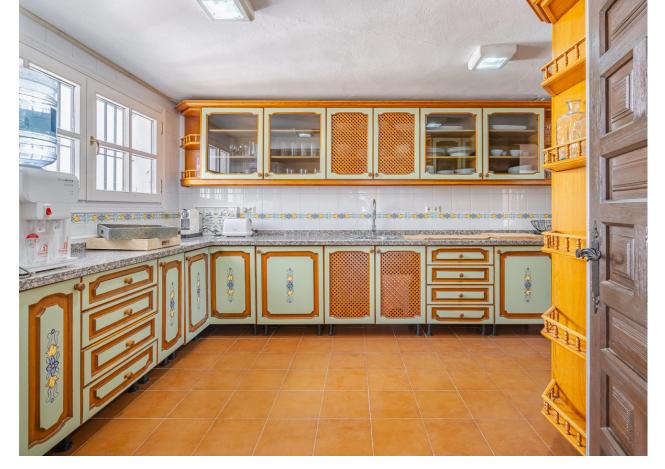

## Продажа - Дом - Estepona 1.495.000€

Estepona Дом

Коммунальные: 1,800 EUR / год

5

4.5

400 m<sup>2</sup>

2990 m2

This villa is located in the prestigious Bahia Dorada urbanization in west Estepona Situated in the highest area of the urbanization, this unique home offers breathtaking views of the Mediterranean Sea and the surrounding mountains. The generous plot size of 2,990m², features a large private pool in the central part of the garden, perfect for enjoying the sunny climate as well as mature gardens surrounding the property, beautifully landscaped with palm trees, fruit trees, and ornamental plants, being a perfect place for hosting outdoor events and gatherings. The 400m² villa is spread over three floors, with the middle or entrance floor comprising of two spacious living rooms with a cozy fireplace, a well-equipped kitchen, various rooms, a toilet, a dining room, a garage, and a laundry room. The terrace offers a covered area for outdoor dining and a panoramic view of the garden and pool. On the lower floor, there are three bedrooms with direct access to the pool, providing a seamless indoor-outdoor living experience. Two bathrooms and a storage room complete this floor. The upper floor houses the master bedroom, which boasts an en-suite bathroom and a large dressing room. Additionally, there is a solarium with a jacuzzi on this floor, offering a private retreat with stunning views. The property also features a garage, a wine cellar, a utility room, and a water tank. Conveniently located close to the sea, golf courses, shops, and schools, this wonderful villa offers a truly exceptional living experience.