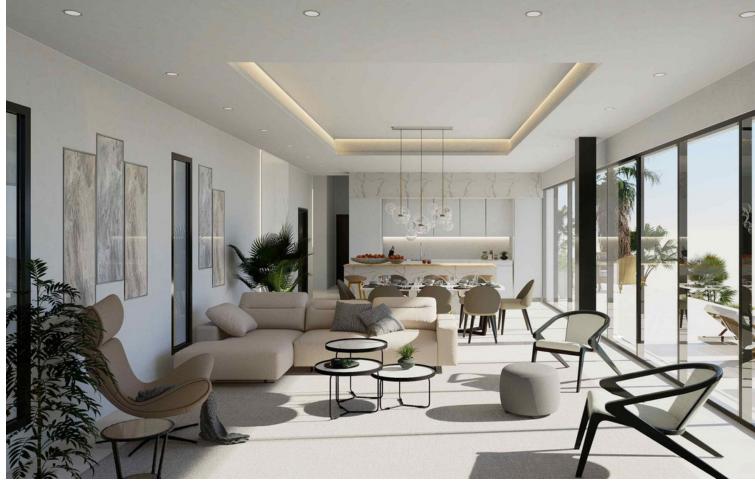

## Продажа - Дом - Elviria 1.295.000€

| Elviria |            |        | Дом               |
|---------|------------|--------|-------------------|
| 4       | <b>=</b> 4 | 251 m2 | <b>[]</b> 1280 m2 |

LUXURY CONTEMPORARY TAILOR-MADE VILLA IN MARBELLA. Tailor made villa, can be customised to clients wishes, off plan price from. This contemporary 2-level villa is designed considering optimised distribution of space, natural illumination, and ventilation in all rooms, and with the perfect exploitation of each square meter of the house, which means - no wasted space or energy! The entrance of the villa opens into a spacious entrance hall with wardrobes, leading to the spacious living room with open plan kitchen with an integrated kitchen island. Large floor-to-ceiling energy efficient windows give you direct access to the pool and the garden area. There is also a guest toilet on the ground floor. A magnificent living room area has been designed to fully enjoy and contemplate the beautiful views that Costa del Sol has to offer. Floating glass staircase leads you to the upper floor where you will find large bedrooms and a lot of built-in wardrobe space. A master bedroom has an en-suite bathroom and a large walk-in wardrobe. There are many flexible options for you as the buyer of this project. You can add a full basement with cinema room/ game room, laundry room, separate kitchen, wine cellar, sauna and possibility to make extra rooms as well. The villa is also designed so you can easily make a 4th bedroom on the ground level. The outside area offers spacious covered terraces, a beautiful private pool and a landscaped garden plus your own private parking space for two cars, connected to the villa.