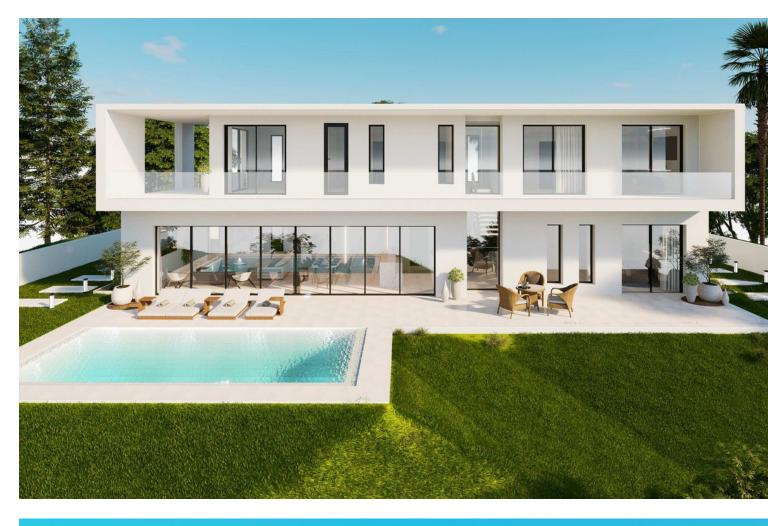

## Продажа - Дом - Elviria 1.295.000€

| Elviria |            |        | Дом               |
|---------|------------|--------|-------------------|
| 4       | <b>=</b> 4 | 251 m2 | <b>[]</b> 1280 m2 |

LUXURY CONTEMPORARY TAILOR-MADE VILLA IN MARBELLA. Tailor made villa, can be customised to clients wishes, off plan price from. This contemporary 2-level villa is designed considering optimised distribution of space, natural illumination, and ventilation in all rooms, and with the perfect exploitation of each square meter of the house, which means - no wasted space or energy! The entrance of the villa opens into a spacious entrance hall with wardrobes, leading to the spacious living room with open plan kitchen with an integrated kitchen island. Large floor-to-ceiling energy efficient windows give you direct access to the pool and the garden area. There is also a guest toilet on the ground floor. A magnificent living room area has been designed to fully enjoy and contemplate the beautiful views that Costa del Sol has to offer. Floating glass staircase leads you to the upper floor where you will find large bedrooms and a lot of built-in wardrobe space. A master bedroom has an en-suite bathroom and a large walk-in wardrobe. There are many flexible options for you as the buyer of this project. You can add a full basement with cinema room/ game room, laundry room, separate kitchen, wine cellar, sauna and possibility to make extra rooms as well. The villa is also designed so you can easily make a 4th bedroom on the ground level. The outside area offers spacious covered terraces, a beautiful private pool and a landscaped garden plus your own private parking space for two cars, connected to the villa.