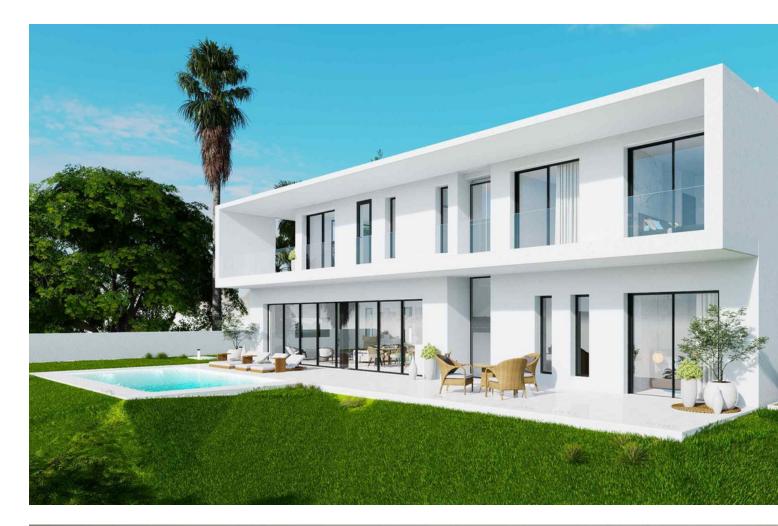

## Продажа - Дом - Elviria 1.295.000€

| Elviria |            |        | Дом               |
|---------|------------|--------|-------------------|
| 4       | <b>=</b> 4 | 251 m2 | <b>[]</b> 1280 m2 |

LUXURY CONTEMPORARY TAILOR-MADE VILLA IN MARBELLA. Tailor made villa, can be customised to clients wishes, off plan price from. This contemporary 2-level villa is designed considering optimised distribution of space, natural illumination, and ventilation in all rooms, and with the perfect exploitation of each square meter of the house, which means - no wasted space or energy! The entrance of the villa opens into a spacious entrance hall with wardrobes, leading to the spacious living room with open plan kitchen with an integrated kitchen island. Large floor-to-ceiling energy efficient windows give you direct access to the pool and the garden area. There is also a guest toilet on the ground floor. A magnificent living room area has been designed to fully enjoy and contemplate the beautiful views that Costa del Sol has to offer. Floating glass staircase leads you to the upper floor where you will find large bedrooms and a lot of built-in wardrobe space. A master bedroom has an en-suite bathroom and a large walk-in wardrobe. There are many flexible options for you as the buyer of this project. You can add a full basement with cinema room/ game room, laundry room, separate kitchen, wine cellar, sauna and possibility to make extra rooms as well. The villa is also designed so you can easily make a 4th bedroom on the ground level. The outside area offers spacious covered terraces, a beautiful private pool and a landscaped garden plus your own private parking space for two cars, connected to the villa.