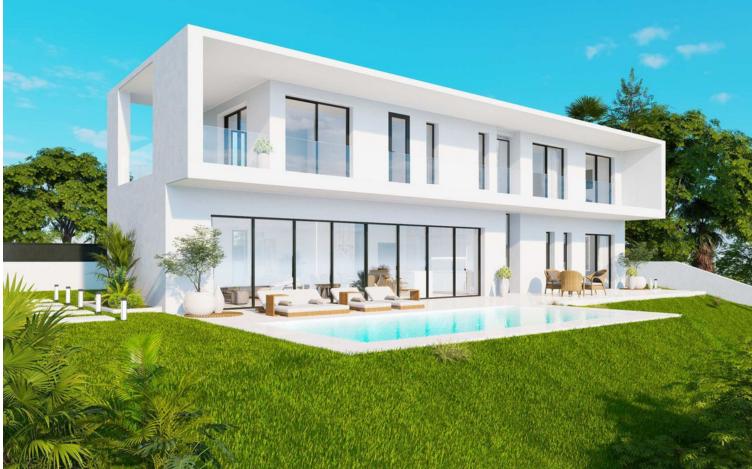

## Продажа - Дом - Elviria 1.295.000€

| Elviria |            |        | Дом               |
|---------|------------|--------|-------------------|
| 4       | <b>=</b> 4 | 251 m2 | <b>[]</b> 1280 m2 |

LUXURY CONTEMPORARY TAILOR-MADE VILLA IN MARBELLA. Tailor made villa, can be customised to clients wishes, off plan price from. This contemporary 2-level villa is designed considering optimised distribution of space, natural illumination, and ventilation in all rooms, and with the perfect exploitation of each square meter of the house, which means - no wasted space or energy! The entrance of the villa opens into a spacious entrance hall with wardrobes, leading to the spacious living room with open plan kitchen with an integrated kitchen island. Large floor-to-ceiling energy efficient windows give you direct access to the pool and the garden area. There is also a guest toilet on the ground floor. A magnificent living room area has been designed to fully enjoy and contemplate the beautiful views that Costa del Sol has to offer. Floating glass staircase leads you to the upper floor where you will find large bedrooms and a lot of built-in wardrobe space. A master bedroom has an en-suite bathroom and a large walk-in wardrobe. There are many flexible options for you as the buyer of this project. You can add a full basement with cinema room/ game room, laundry room, separate kitchen, wine cellar, sauna and possibility to make extra rooms as well. The villa is also designed so you can easily make a 4th bedroom on the ground level. The outside area offers spacious covered terraces, a beautiful private pool and a landscaped garden plus your own private parking space for two cars, connected to the villa.