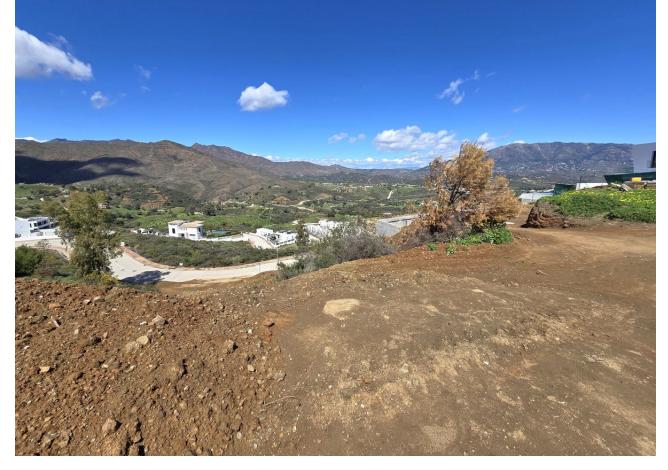

## Продажа - Участок - La Cala Golf 239.000€

La Cala Golf Участок

Коммунальные: 216 EUR / год ИБИ: 580 EUR / год

1

1

1574 m2

Excellent plot to built your villa (existing project) on a privileged elevated position with breathtaking mountains views. The plot is rather steep with a rectangular shape and 1.575m2 giving the possibility to built 275m2villa (+terraces and underground level). The plot is being sold under the 7% ITP tax regime (rather than the 21% VAT regime, which represents a saving of more than [30,000). It's no secret that La Cala is one of the finest golf resorts in Spain. Three superb championship courses, each presenting its own unique challenges, a luxury hotel with a state of the art Spa, a splendid Club house, sports facilities, bars and restaurants, with its breathtaking vistas of the stunning Andalusian countryside and to the sea, La Cala golf Resort is worlds away from the hustle and bustle of the coast, yet just 10 minutes to the sea, 20 minutes from Marbella and less than 30 minutes from Malaga airport. Airport: 30 min drive - Marbella: 20 min drive - Puerto Banús: 24 min drive - Golf: Golf front - Beach: 10 min drive - Restaurants/bars: couple of min walk - Shops: 7 min drive - Public transports: 8 min drive Our team works incessantly to make sure that the description and the sales prices for the properties offered on this website are correct and up to date. Notwithstanding, the information contained in this website is subject to errors and omissions, and the properties themselves subject to price changes, prior sale or withdrawal from market. The property market on the Costa del Sol has completely recovered and the good properties are being snapped up fast! We suggest that if you see something you like that fits your budget, contact us as soon as possible to avoid disappointment!