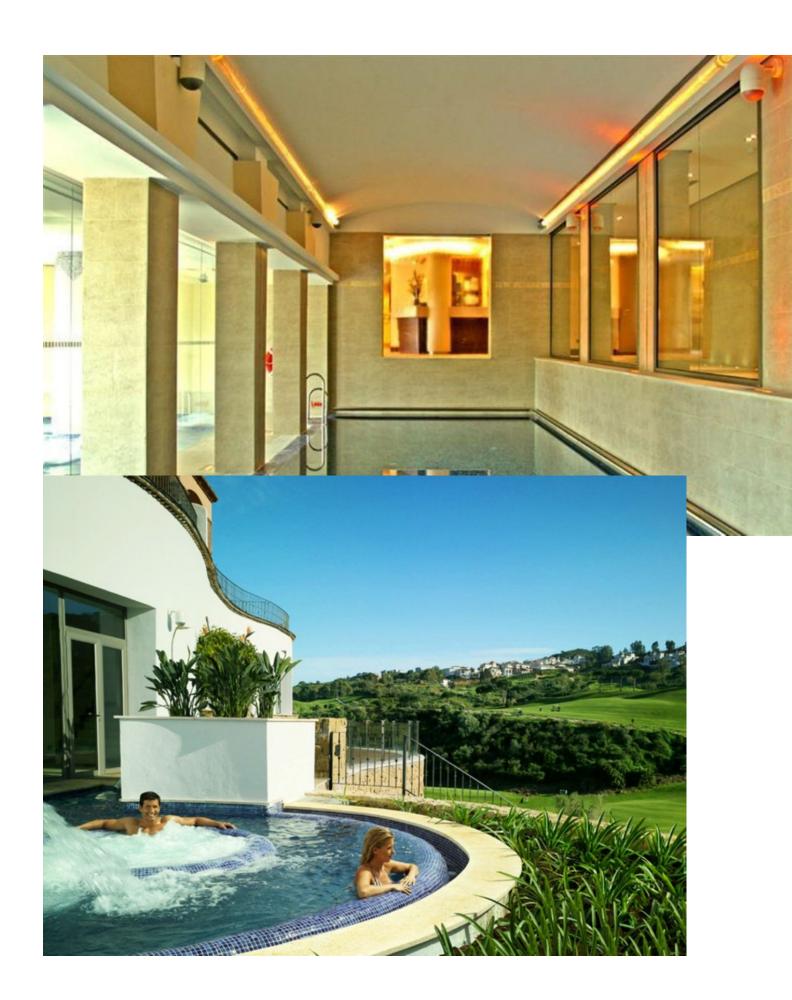

## Продажа - Участок - La Cala Golf 239.000€

La Cala Golf Участок

Коммунальные: 216 EUR / год ИБИ: 580 EUR / год

1

1

1574 m2

Excellent plot to built your villa (existing project) on a privileged elevated position with breathtaking mountains views. The plot is rather steep with a rectangular shape and 1.575m2 giving the possibility to built 275m2villa (+terraces and underground level). The plot is being sold under the 7% ITP tax regime (rather than the 21% VAT regime, which represents a saving of more than [30,000). It's no secret that La Cala is one of the finest golf resorts in Spain. Three superb championship courses, each presenting its own unique challenges, a luxury hotel with a state of the art Spa, a splendid Club house, sports facilities, bars and restaurants, with its breathtaking vistas of the stunning Andalusian countryside and to the sea, La Cala golf Resort is worlds away from the hustle and bustle of the coast, yet just 10 minutes to the sea, 20 minutes from Marbella and less than 30 minutes from Malaga airport. Airport: 30 min drive - Marbella: 20 min drive - Puerto Banús: 24 min drive - Golf: Golf front - Beach: 10 min drive - Restaurants/bars: couple of min walk - Shops: 7 min drive - Public transports: 8 min drive Our team works incessantly to make sure that the description and the sales prices for the properties offered on this website are correct and up to date. Notwithstanding, the information contained in this website is subject to errors and omissions, and the properties themselves subject to price changes, prior sale or withdrawal from market. The property market on the Costa del Sol has completely recovered and the good properties are being snapped up fast! We suggest that if you see something you like that fits your budget, contact us as soon as possible to avoid disappointment!