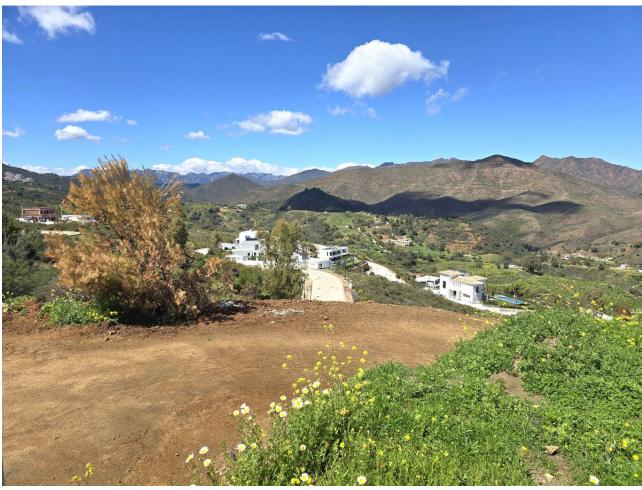

## Продажа - Участок - La Cala Golf 239.000€

La Cala Golf Участок

Коммунальные: 216 EUR / год ИБИ: 580 EUR / год

1

1

1574 m2

Excellent plot to built your villa (existing project) on a privileged elevated position with breathtaking mountains views. The plot is rather steep with a rectangular shape and 1.575m2 giving the possibility to built 275m2villa (+terraces and underground level). The plot is being sold under the 7% ITP tax regime (rather than the 21% VAT regime, which represents a saving of more than [30,000). It's no secret that La Cala is one of the finest golf resorts in Spain. Three superb championship courses, each presenting its own unique challenges, a luxury hotel with a state of the art Spa, a splendid Club house, sports facilities, bars and restaurants, with its breathtaking vistas of the stunning Andalusian countryside and to the sea, La Cala golf Resort is worlds away from the hustle and bustle of the coast, yet just 10 minutes to the sea, 20 minutes from Marbella and less than 30 minutes from Malaga airport. Airport: 30 min drive - Marbella: 20 min drive - Puerto Banús: 24 min drive - Golf: Golf front - Beach: 10 min drive - Restaurants/bars: couple of min walk - Shops: 7 min drive - Public transports: 8 min drive Our team works incessantly to make sure that the description and the sales prices for the properties offered on this website are correct and up to date. Notwithstanding, the information contained in this website is subject to errors and omissions, and the properties themselves subject to price changes, prior sale or withdrawal from market. The property market on the Costa del Sol has completely recovered and the good properties are being snapped up fast! We suggest that if you see something you like that fits your budget, contact us as soon as possible to avoid disappointment!