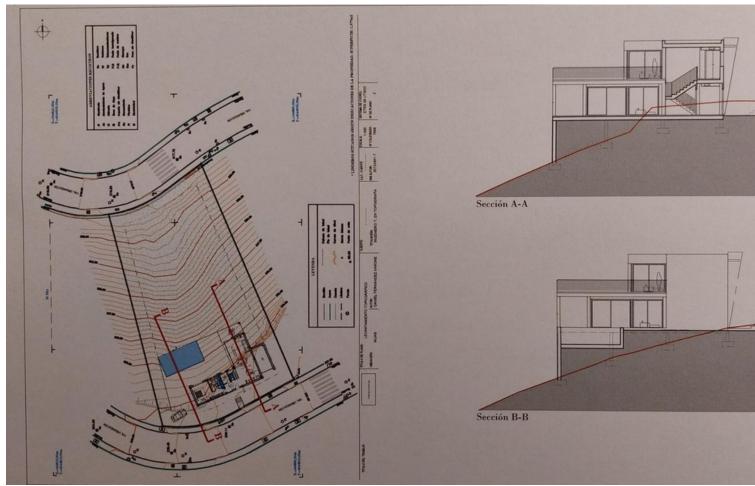

## Продажа - Участок - La Cala Golf 239.000€

La Cala Golf Участок

Коммунальные: 216 EUR / год ИБИ: 580 EUR / год

1

1

1574 m2

Excellent plot to built your villa (existing project) on a privileged elevated position with breathtaking mountains views. The plot is rather steep with a rectangular shape and 1.575m2 giving the possibility to built 275m2villa (+terraces and underground level). The plot is being sold under the 7% ITP tax regime (rather than the 21% VAT regime, which represents a saving of more than [30,000). It's no secret that La Cala is one of the finest golf resorts in Spain. Three superb championship courses, each presenting its own unique challenges, a luxury hotel with a state of the art Spa, a splendid Club house, sports facilities, bars and restaurants, with its breathtaking vistas of the stunning Andalusian countryside and to the sea, La Cala golf Resort is worlds away from the hustle and bustle of the coast, yet just 10 minutes to the sea, 20 minutes from Marbella and less than 30 minutes from Malaga airport. Airport: 30 min drive - Marbella: 20 min drive - Puerto Banús: 24 min drive - Golf: Golf front - Beach: 10 min drive - Restaurants/bars: couple of min walk - Shops: 7 min drive - Public transports: 8 min drive Our team works incessantly to make sure that the description and the sales prices for the properties offered on this website are correct and up to date. Notwithstanding, the information contained in this website is subject to errors and omissions, and the properties themselves subject to price changes, prior sale or withdrawal from market. The property market on the Costa del Sol has completely recovered and the good properties are being snapped up fast! We suggest that if you see something you like that fits your budget, contact us as soon as possible to avoid disappointment!