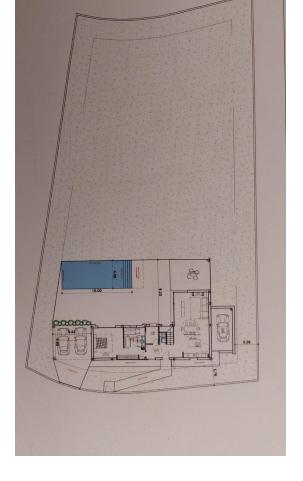

## Продажа - Участок - La Cala Golf 239.000€

La Cala Golf Участок

Коммунальные: 216 EUR / год ИБИ: 580 EUR / год

1

1

1574 m2

Excellent plot to built your villa (existing project) on a privileged elevated position with breathtaking mountains views. The plot is rather steep with a rectangular shape and 1.575m2 giving the possibility to built 275m2villa (+terraces and underground level). The plot is being sold under the 7% ITP tax regime (rather than the 21% VAT regime, which represents a saving of more than [30,000). It's no secret that La Cala is one of the finest golf resorts in Spain. Three superb championship courses, each presenting its own unique challenges, a luxury hotel with a state of the art Spa, a splendid Club house, sports facilities, bars and restaurants, with its breathtaking vistas of the stunning Andalusian countryside and to the sea, La Cala golf Resort is worlds away from the hustle and bustle of the coast, yet just 10 minutes to the sea, 20 minutes from Marbella and less than 30 minutes from Malaga airport. Airport: 30 min drive - Marbella: 20 min drive - Puerto Banús: 24 min drive - Golf: Golf front - Beach: 10 min drive - Restaurants/bars: couple of min walk - Shops: 7 min drive - Public transports: 8 min drive Our team works incessantly to make sure that the description and the sales prices for the properties offered on this website are correct and up to date. Notwithstanding, the information contained in this website is subject to errors and omissions, and the properties themselves subject to price changes, prior sale or withdrawal from market. The property market on the Costa del Sol has completely recovered and the good properties are being snapped up fast! We suggest that if you see something you like that fits your budget, contact us as soon as possible to avoid disappointment!