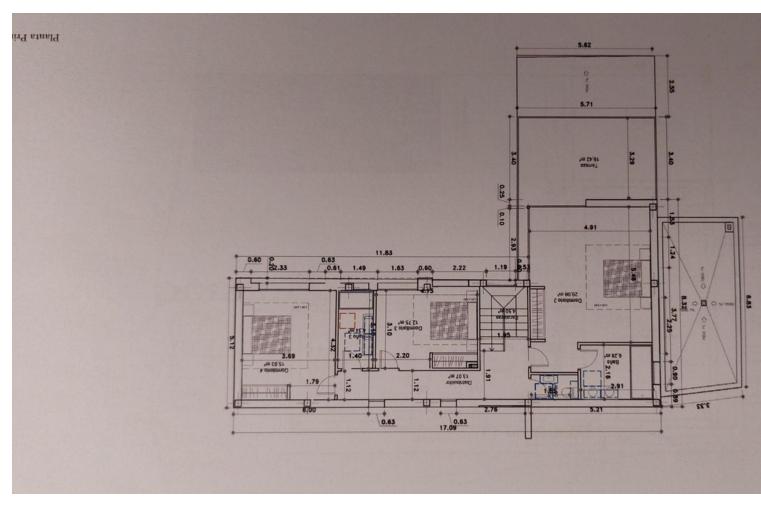

## Продажа - Участок - La Cala Golf 239.000€

La Cala Golf Участок

Коммунальные: 216 EUR / год ИБИ: 580 EUR / год

1

1

1574 m2

Excellent plot to built your villa (existing project) on a privileged elevated position with breathtaking mountains views. The plot is rather steep with a rectangular shape and 1.575m2 giving the possibility to built 275m2villa (+terraces and underground level). The plot is being sold under the 7% ITP tax regime (rather than the 21% VAT regime, which represents a saving of more than [30,000). It's no secret that La Cala is one of the finest golf resorts in Spain. Three superb championship courses, each presenting its own unique challenges, a luxury hotel with a state of the art Spa, a splendid Club house, sports facilities, bars and restaurants, with its breathtaking vistas of the stunning Andalusian countryside and to the sea, La Cala golf Resort is worlds away from the hustle and bustle of the coast, yet just 10 minutes to the sea, 20 minutes from Marbella and less than 30 minutes from Malaga airport. Airport: 30 min drive - Marbella: 20 min drive - Puerto Banús: 24 min drive - Golf: Golf front - Beach: 10 min drive - Restaurants/bars: couple of min walk - Shops: 7 min drive - Public transports: 8 min drive Our team works incessantly to make sure that the description and the sales prices for the properties offered on this website are correct and up to date. Notwithstanding, the information contained in this website is subject to errors and omissions, and the properties themselves subject to price changes, prior sale or withdrawal from market. The property market on the Costa del Sol has completely recovered and the good properties are being snapped up fast! We suggest that if you see something you like that fits your budget, contact us as soon as possible to avoid disappointment!