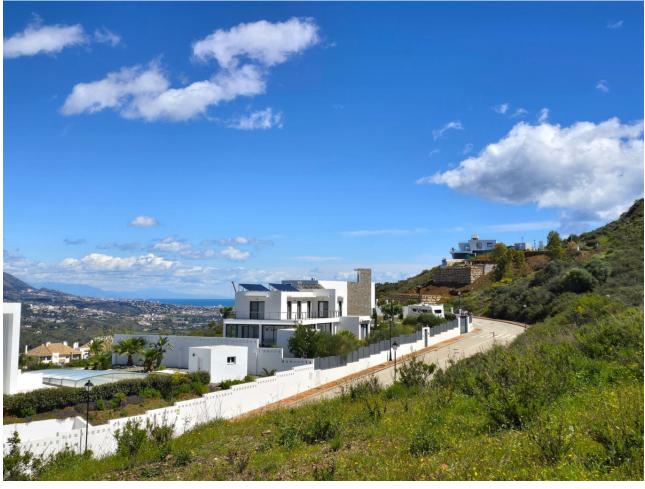

## Продажа - Участок - La Cala Golf 239.000€

La Cala Golf Участок

Коммунальные: 216 EUR / год ИБИ: 580 EUR / год

1

1

1574 m2

Excellent plot to built your villa (existing project) on a privileged elevated position with breathtaking mountains views. The plot is rather steep with a rectangular shape and 1.575m2 giving the possibility to built 275m2villa (+terraces and underground level). The plot is being sold under the 7% ITP tax regime (rather than the 21% VAT regime, which represents a saving of more than [30,000). It's no secret that La Cala is one of the finest golf resorts in Spain. Three superb championship courses, each presenting its own unique challenges, a luxury hotel with a state of the art Spa, a splendid Club house, sports facilities, bars and restaurants, with its breathtaking vistas of the stunning Andalusian countryside and to the sea, La Cala golf Resort is worlds away from the hustle and bustle of the coast, yet just 10 minutes to the sea, 20 minutes from Marbella and less than 30 minutes from Malaga airport. Airport: 30 min drive - Marbella: 20 min drive - Puerto Banús: 24 min drive - Golf: Golf front - Beach: 10 min drive - Restaurants/bars: couple of min walk - Shops: 7 min drive - Public transports: 8 min drive Our team works incessantly to make sure that the description and the sales prices for the properties offered on this website are correct and up to date. Notwithstanding, the information contained in this website is subject to errors and omissions, and the properties themselves subject to price changes, prior sale or withdrawal from market. The property market on the Costa del Sol has completely recovered and the good properties are being snapped up fast! We suggest that if you see something you like that fits your budget, contact us as soon as possible to avoid disappointment!

Расположение
✓ Рядом с гольф-полем

**ОРИЕНТАЦИЯ**✓ Восток

вид Горы Гольф Панорамный Сад **Категория**✓ Выгодное предложение

ДешеваяИнвестиции