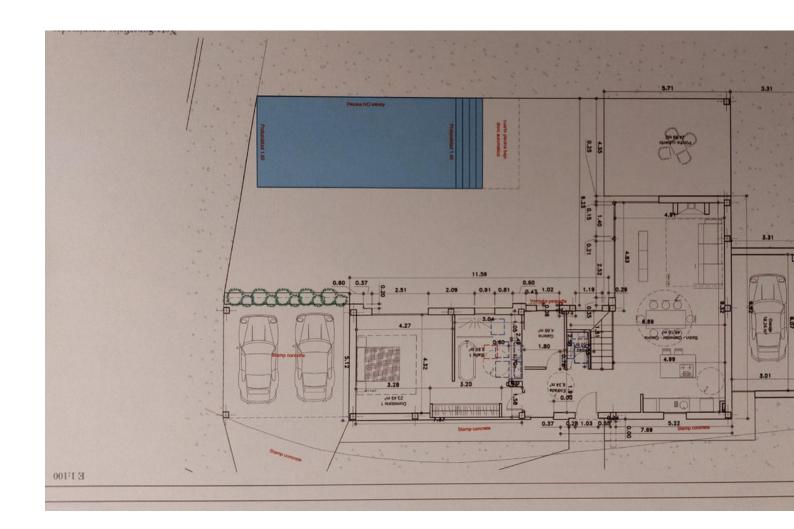

## Продажа - Участок - La Cala Golf 239.000€

La Cala Golf Участок

Коммунальные: 216 EUR / год ИБИ: 580 EUR / год

1

1

1574 m2

Excellent plot to built your villa (existing project) on a privileged elevated position with breathtaking mountains views. The plot is rather steep with a rectangular shape and 1.575m2 giving the possibility to built 275m2villa (+terraces and underground level). The plot is being sold under the 7% ITP tax regime (rather than the 21% VAT regime, which represents a saving of more than [30,000). It's no secret that La Cala is one of the finest golf resorts in Spain. Three superb championship courses, each presenting its own unique challenges, a luxury hotel with a state of the art Spa, a splendid Club house, sports facilities, bars and restaurants, with its breathtaking vistas of the stunning Andalusian countryside and to the sea, La Cala golf Resort is worlds away from the hustle and bustle of the coast, yet just 10 minutes to the sea, 20 minutes from Marbella and less than 30 minutes from Malaga airport. Airport: 30 min drive - Marbella: 20 min drive - Puerto Banús: 24 min drive - Golf: Golf front - Beach: 10 min drive - Restaurants/bars: couple of min walk - Shops: 7 min drive - Public transports: 8 min drive Our team works incessantly to make sure that the description and the sales prices for the properties offered on this website are correct and up to date. Notwithstanding, the information contained in this website is subject to errors and omissions, and the properties themselves subject to price changes, prior sale or withdrawal from market. The property market on the Costa del Sol has completely recovered and the good properties are being snapped up fast! We suggest that if you see something you like that fits your budget, contact us as soon as possible to avoid disappointment!