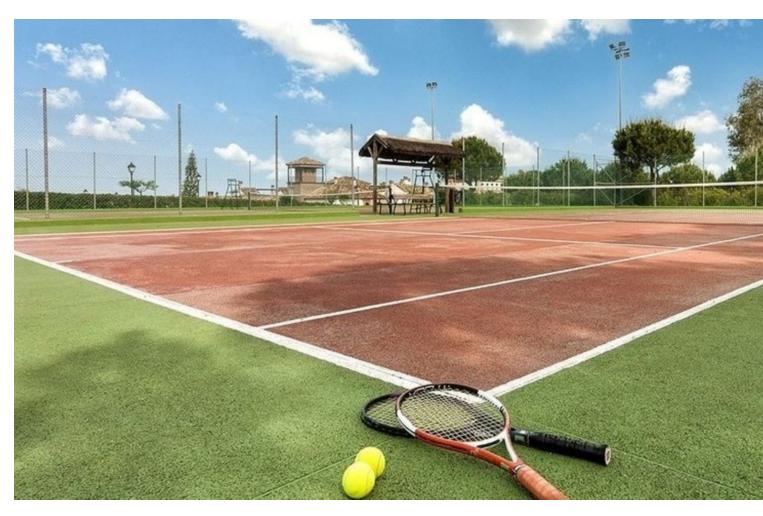

## Продажа - Участок - La Cala Golf 239.000€

La Cala Golf Участок

Коммунальные: 216 EUR / год ИБИ: 580 EUR / год

1

1

1574 m2

Excellent plot to built your villa (existing project) on a privileged elevated position with breathtaking mountains views. The plot is rather steep with a rectangular shape and 1.575m2 giving the possibility to built 275m2villa (+terraces and underground level). The plot is being sold under the 7% ITP tax regime (rather than the 21% VAT regime, which represents a saving of more than [30,000). It's no secret that La Cala is one of the finest golf resorts in Spain. Three superb championship courses, each presenting its own unique challenges, a luxury hotel with a state of the art Spa, a splendid Club house, sports facilities, bars and restaurants, with its breathtaking vistas of the stunning Andalusian countryside and to the sea, La Cala golf Resort is worlds away from the hustle and bustle of the coast, yet just 10 minutes to the sea, 20 minutes from Marbella and less than 30 minutes from Malaga airport. Airport: 30 min drive - Marbella: 20 min drive - Puerto Banús: 24 min drive - Golf: Golf front - Beach: 10 min drive - Restaurants/bars: couple of min walk - Shops: 7 min drive - Public transports: 8 min drive Our team works incessantly to make sure that the description and the sales prices for the properties offered on this website are correct and up to date. Notwithstanding, the information contained in this website is subject to errors and omissions, and the properties themselves subject to price changes, prior sale or withdrawal from market. The property market on the Costa del Sol has completely recovered and the good properties are being snapped up fast! We suggest that if you see something you like that fits your budget, contact us as soon as possible to avoid disappointment!

Расположение
✓ Рядом с гольф-полем

**ОРИЕНТАЦИЯ**✓ Восток

вид Горы Гольф Панорамный Сад **Категория**✓ Выгодное предложение

ДешеваяИнвестиции