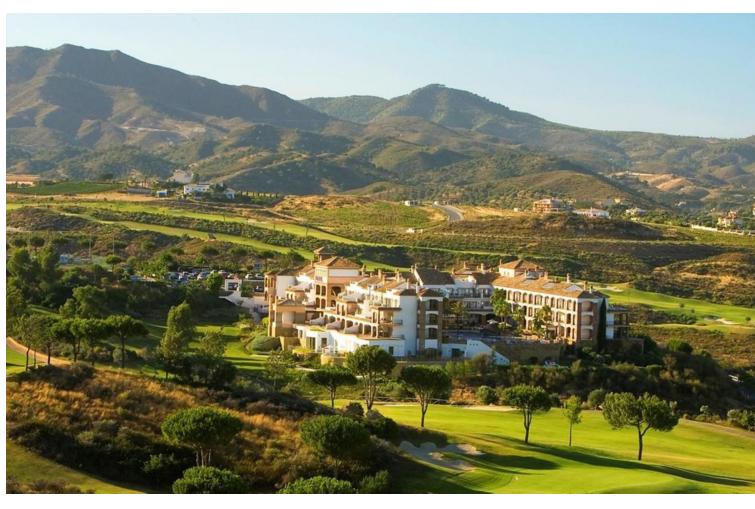

## Продажа - Участок - La Cala Golf 239.000€

La Cala Golf Участок

Коммунальные: 216 EUR / год ИБИ: 580 EUR / год

1

1

1574 m2

Excellent plot to built your villa (existing project) on a privileged elevated position with breathtaking mountains views. The plot is rather steep with a rectangular shape and 1.575m2 giving the possibility to built 275m2villa (+terraces and underground level). The plot is being sold under the 7% ITP tax regime (rather than the 21% VAT regime, which represents a saving of more than [30,000). It's no secret that La Cala is one of the finest golf resorts in Spain. Three superb championship courses, each presenting its own unique challenges, a luxury hotel with a state of the art Spa, a splendid Club house, sports facilities, bars and restaurants, with its breathtaking vistas of the stunning Andalusian countryside and to the sea, La Cala golf Resort is worlds away from the hustle and bustle of the coast, yet just 10 minutes to the sea, 20 minutes from Marbella and less than 30 minutes from Malaga airport. Airport: 30 min drive - Marbella: 20 min drive - Puerto Banús: 24 min drive - Golf: Golf front - Beach: 10 min drive - Restaurants/bars: couple of min walk - Shops: 7 min drive - Public transports: 8 min drive Our team works incessantly to make sure that the description and the sales prices for the properties offered on this website are correct and up to date. Notwithstanding, the information contained in this website is subject to errors and omissions, and the properties themselves subject to price changes, prior sale or withdrawal from market. The property market on the Costa del Sol has completely recovered and the good properties are being snapped up fast! We suggest that if you see something you like that fits your budget, contact us as soon as possible to avoid disappointment!