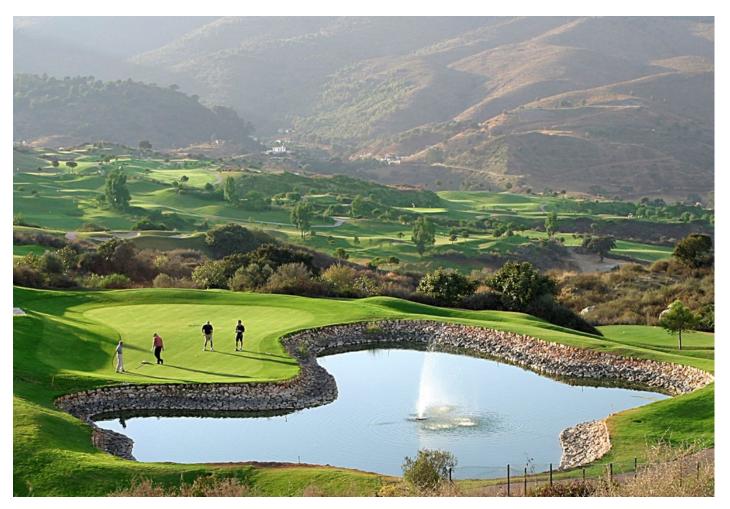

## Продажа - Участок - La Cala Golf 239.000€

La Cala Golf Участок

Коммунальные: 216 EUR / год ИБИ: 580 EUR / год

1

1

1574 m2

Excellent plot to built your villa (existing project) on a privileged elevated position with breathtaking mountains views. The plot is rather steep with a rectangular shape and 1.575m2 giving the possibility to built 275m2villa (+terraces and underground level). The plot is being sold under the 7% ITP tax regime (rather than the 21% VAT regime, which represents a saving of more than [30,000). It's no secret that La Cala is one of the finest golf resorts in Spain. Three superb championship courses, each presenting its own unique challenges, a luxury hotel with a state of the art Spa, a splendid Club house, sports facilities, bars and restaurants, with its breathtaking vistas of the stunning Andalusian countryside and to the sea, La Cala golf Resort is worlds away from the hustle and bustle of the coast, yet just 10 minutes to the sea, 20 minutes from Marbella and less than 30 minutes from Malaga airport. Airport: 30 min drive - Marbella: 20 min drive - Puerto Banús: 24 min drive - Golf: Golf front - Beach: 10 min drive - Restaurants/bars: couple of min walk - Shops: 7 min drive - Public transports: 8 min drive Our team works incessantly to make sure that the description and the sales prices for the properties offered on this website are correct and up to date. Notwithstanding, the information contained in this website is subject to errors and omissions, and the properties themselves subject to price changes, prior sale or withdrawal from market. The property market on the Costa del Sol has completely recovered and the good properties are being snapped up fast! We suggest that if you see something you like that fits your budget, contact us as soon as possible to avoid disappointment!