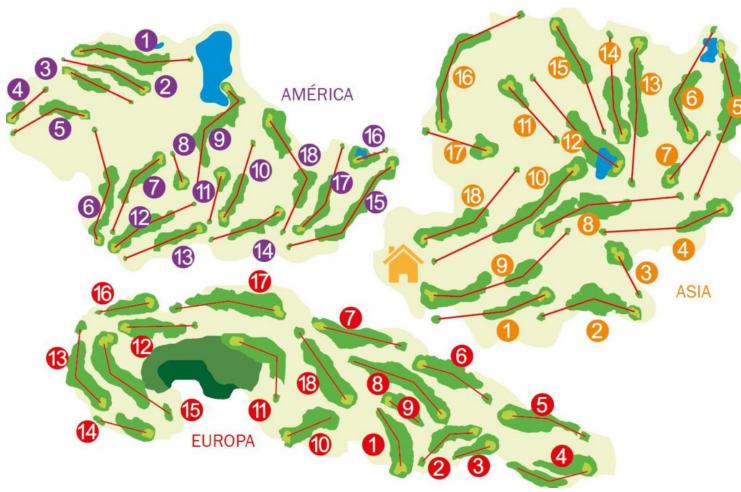

## Продажа - Участок - La Cala Golf 239.000€

La Cala Golf Участок

Коммунальные: 216 EUR / год ИБИ: 580 EUR / год

1

1

1574 m2

Excellent plot to built your villa (existing project) on a privileged elevated position with breathtaking mountains views. The plot is rather steep with a rectangular shape and 1.575m2 giving the possibility to built 275m2villa (+terraces and underground level). The plot is being sold under the 7% ITP tax regime (rather than the 21% VAT regime, which represents a saving of more than [30,000). It's no secret that La Cala is one of the finest golf resorts in Spain. Three superb championship courses, each presenting its own unique challenges, a luxury hotel with a state of the art Spa, a splendid Club house, sports facilities, bars and restaurants, with its breathtaking vistas of the stunning Andalusian countryside and to the sea, La Cala golf Resort is worlds away from the hustle and bustle of the coast, yet just 10 minutes to the sea, 20 minutes from Marbella and less than 30 minutes from Malaga airport. Airport: 30 min drive - Marbella: 20 min drive - Puerto Banús: 24 min drive - Golf: Golf front - Beach: 10 min drive - Restaurants/bars: couple of min walk - Shops: 7 min drive - Public transports: 8 min drive Our team works incessantly to make sure that the description and the sales prices for the properties offered on this website are correct and up to date. Notwithstanding, the information contained in this website is subject to errors and omissions, and the properties themselves subject to price changes, prior sale or withdrawal from market. The property market on the Costa del Sol has completely recovered and the good properties are being snapped up fast! We suggest that if you see something you like that fits your budget, contact us as soon as possible to avoid disappointment!