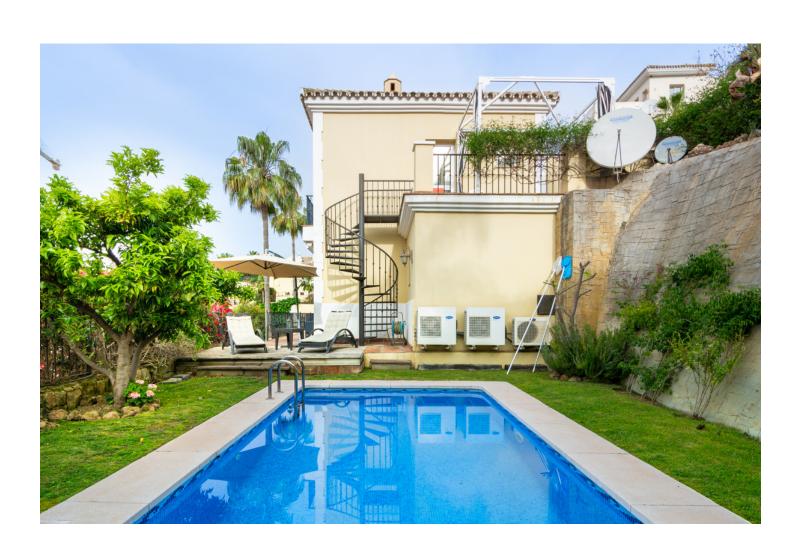

## Продажа - Дом - Istán 850.000€

Istán Дом

4

4

288 m2

421 m2

A wonderful and unique semi-detached house with a private pool overlooking the rolling hills of Stan with views to the Mediterranean Coast. Nestled in the heart of the Costa del Sol, this exquisite townhouse offers a blend of elegance and comfort in the charming province of Málaga. Situated in the picturesque village of Istán, just a short 8-minute drive from the renowned beaches of Marbella and Puerto Banús, this property presents a rare opportunity to experience coastal living at its finest. Boasting four bedrooms and four bathrooms spread across three floors, this spacious south-facing townhouse offers a total built area of 288 square meters, providing ample space for luxurious living. Built in 2005, this classical Istán semi-detached home exudes timeless charm and sophistication. As you step inside, you are greeted by a warm and inviting ambiance, with breathtaking south facing views of the glorious coast of Marbella and San Pedro. The expansive interior floor space spanning 244 square meters ensures comfort and flexibility for modern living, while the meticulously maintained garden of 421 square meters offers a serene retreat amidst lush greenery. Relish in the beauty of the Mediterranean Sea, with vistas extending all the way to Gibraltar and Africa, creating a captivating backdrop for relaxation and entertainment. Whether you're enjoying a leisurely morning coffee on the terrace or hosting intimate gatherings with friends and family, every moment is elevated by the stunning panoramic views. With its prime location, generous living spaces, and captivating vistas, this townhouse in Istán is the epitome of coastal luxury. Don't miss your chance to own a piece of paradise in one of the most coveted destinations along the Costa del Sol.

**ОРИЕНТАЦИЯ**✓ Юг✓ Юго-запад</ti>

**Состояние** У Хорошее

**бассейн**✓ Приватный