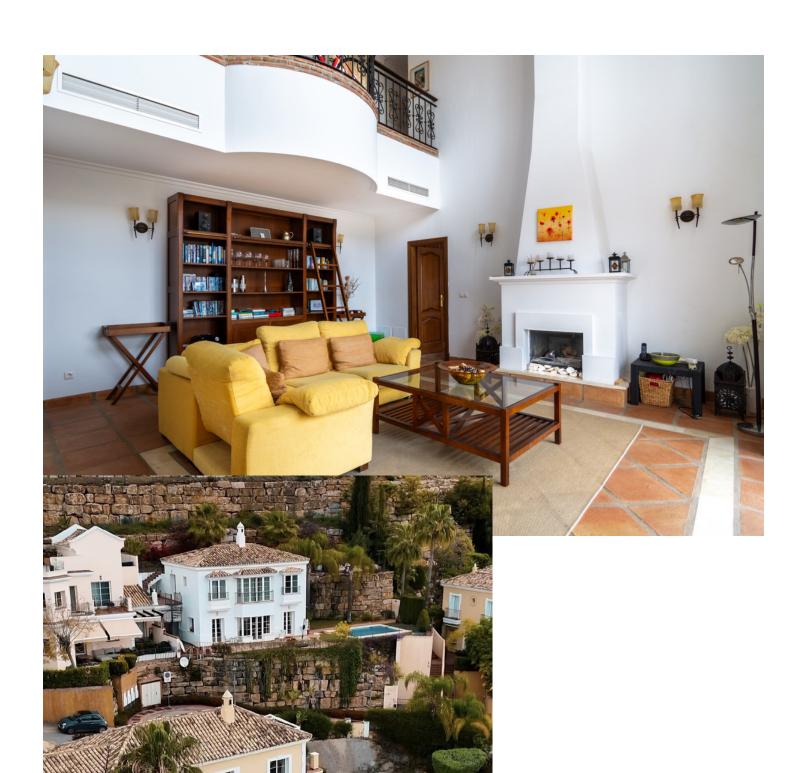

## Продажа - Дом - Istán 850.000€

Istán Дом

4

4

288 m2

421 m2

A wonderful and unique semi-detached house with a private pool overlooking the rolling hills of Stan with views to the Mediterranean Coast. Nestled in the heart of the Costa del Sol, this exquisite townhouse offers a blend of elegance and comfort in the charming province of Málaga. Situated in the picturesque village of Istán, just a short 8-minute drive from the renowned beaches of Marbella and Puerto Banús, this property presents a rare opportunity to experience coastal living at its finest. Boasting four bedrooms and four bathrooms spread across three floors, this spacious south-facing townhouse offers a total built area of 288 square meters, providing ample space for luxurious living. Built in 2005, this classical Istán semi-detached home exudes timeless charm and sophistication. As you step inside, you are greeted by a warm and inviting ambiance, with breathtaking south facing views of the glorious coast of Marbella and San Pedro. The expansive interior floor space spanning 244 square meters ensures comfort and flexibility for modern living, while the meticulously maintained garden of 421 square meters offers a serene retreat amidst lush greenery. Relish in the beauty of the Mediterranean Sea, with vistas extending all the way to Gibraltar and Africa, creating a captivating backdrop for relaxation and entertainment. Whether you're enjoying a leisurely morning coffee on the terrace or hosting intimate gatherings with friends and family, every moment is elevated by the stunning panoramic views. With its prime location, generous living spaces, and captivating vistas, this townhouse in Istán is the epitome of coastal luxury. Don't miss your chance to own a piece of paradise in one of the most coveted destinations along the Costa del Sol.

**ОРИЕНТАЦИЯ**✓ Юг✓ Юго-запад</ti>

**Состояние** У Хорошее

**бассейн**✓ Приватный