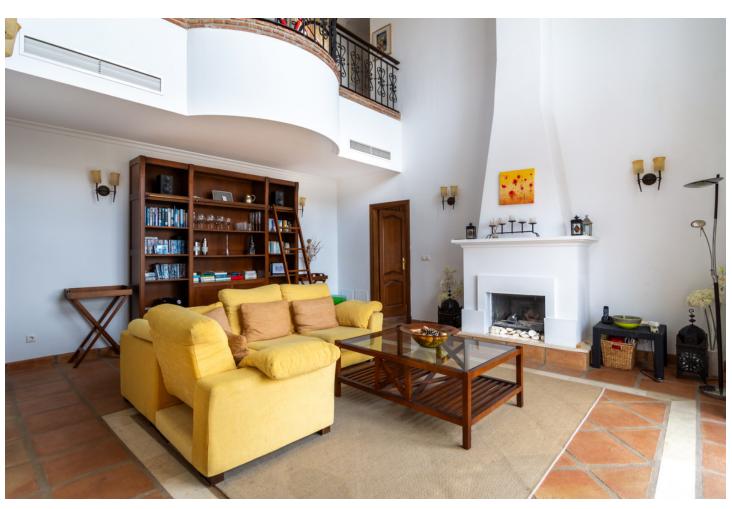

## Продажа - Дом - Istán 850.000€

Istán Дом

4

4

288 m2

421 m2

A wonderful and unique semi-detached house with a private pool overlooking the rolling hills of Stan with views to the Mediterranean Coast. Nestled in the heart of the Costa del Sol, this exquisite townhouse offers a blend of elegance and comfort in the charming province of Málaga. Situated in the picturesque village of Istán, just a short 8-minute drive from the renowned beaches of Marbella and Puerto Banús, this property presents a rare opportunity to experience coastal living at its finest. Boasting four bedrooms and four bathrooms spread across three floors, this spacious south-facing townhouse offers a total built area of 288 square meters, providing ample space for luxurious living. Built in 2005, this classical Istán semi-detached home exudes timeless charm and sophistication. As you step inside, you are greeted by a warm and inviting ambiance, with breathtaking south facing views of the glorious coast of Marbella and San Pedro. The expansive interior floor space spanning 244 square meters ensures comfort and flexibility for modern living, while the meticulously maintained garden of 421 square meters offers a serene retreat amidst lush greenery. Relish in the beauty of the Mediterranean Sea, with vistas extending all the way to Gibraltar and Africa, creating a captivating backdrop for relaxation and entertainment. Whether you're enjoying a leisurely morning coffee on the terrace or hosting intimate gatherings with friends and family, every moment is elevated by the stunning panoramic views. With its prime location, generous living spaces, and captivating vistas, this townhouse in Istán is the epitome of coastal luxury. Don't miss your chance to own a piece of paradise in one of the most coveted destinations along the Costa del Sol.