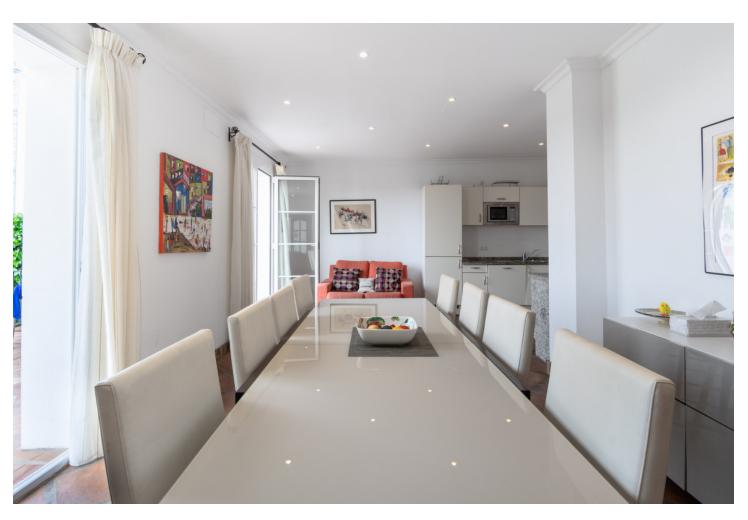

## Продажа - Дом - Istán 850.000€

Istán Дом

4

4

288 m2

421 m2

A wonderful and unique semi-detached house with a private pool overlooking the rolling hills of Stan with views to the Mediterranean Coast. Nestled in the heart of the Costa del Sol, this exquisite townhouse offers a blend of elegance and comfort in the charming province of Málaga. Situated in the picturesque village of Istán, just a short 8-minute drive from the renowned beaches of Marbella and Puerto Banús, this property presents a rare opportunity to experience coastal living at its finest. Boasting four bedrooms and four bathrooms spread across three floors, this spacious south-facing townhouse offers a total built area of 288 square meters, providing ample space for luxurious living. Built in 2005, this classical Istán semi-detached home exudes timeless charm and sophistication. As you step inside, you are greeted by a warm and inviting ambiance, with breathtaking south facing views of the glorious coast of Marbella and San Pedro. The expansive interior floor space spanning 244 square meters ensures comfort and flexibility for modern living, while the meticulously maintained garden of 421 square meters offers a serene retreat amidst lush greenery. Relish in the beauty of the Mediterranean Sea, with vistas extending all the way to Gibraltar and Africa, creating a captivating backdrop for relaxation and entertainment. Whether you're enjoying a leisurely morning coffee on the terrace or hosting intimate gatherings with friends and family, every moment is elevated by the stunning panoramic views. With its prime location, generous living spaces, and captivating vistas, this townhouse in Istán is the epitome of coastal luxury. Don't miss your chance to own a piece of paradise in one of the most coveted destinations along the Costa del Sol.