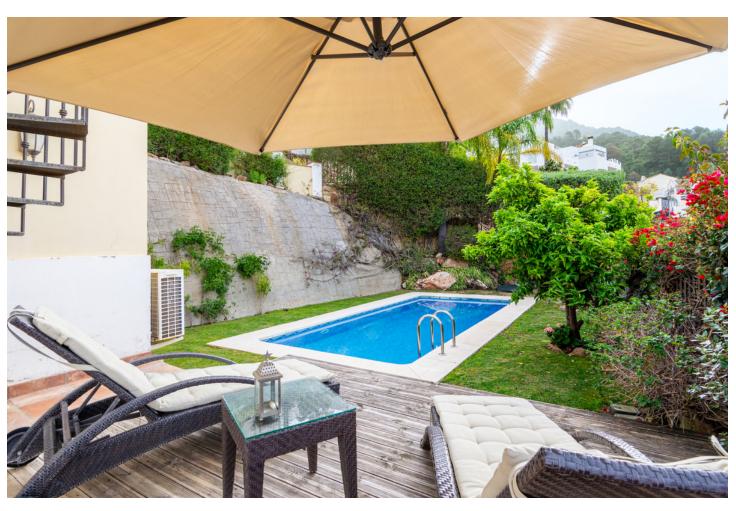

## Продажа - Дом - Istán 850.000€

Istán Дом

4

4

288 m2

421 m2

A wonderful and unique semi-detached house with a private pool overlooking the rolling hills of Stan with views to the Mediterranean Coast. Nestled in the heart of the Costa del Sol, this exquisite townhouse offers a blend of elegance and comfort in the charming province of Málaga. Situated in the picturesque village of Istán, just a short 8-minute drive from the renowned beaches of Marbella and Puerto Banús, this property presents a rare opportunity to experience coastal living at its finest. Boasting four bedrooms and four bathrooms spread across three floors, this spacious south-facing townhouse offers a total built area of 288 square meters, providing ample space for luxurious living. Built in 2005, this classical Istán semi-detached home exudes timeless charm and sophistication. As you step inside, you are greeted by a warm and inviting ambiance, with breathtaking south facing views of the glorious coast of Marbella and San Pedro. The expansive interior floor space spanning 244 square meters ensures comfort and flexibility for modern living, while the meticulously maintained garden of 421 square meters offers a serene retreat amidst lush greenery. Relish in the beauty of the Mediterranean Sea, with vistas extending all the way to Gibraltar and Africa, creating a captivating backdrop for relaxation and entertainment. Whether you're enjoying a leisurely morning coffee on the terrace or hosting intimate gatherings with friends and family, every moment is elevated by the stunning panoramic views. With its prime location, generous living spaces, and captivating vistas, this townhouse in Istán is the epitome of coastal luxury. Don't miss your chance to own a piece of paradise in one of the most coveted destinations along the Costa del Sol.

**ОРИЕНТАЦИЯ**✓ Юг✓ Юго-запад</ti>

**Состояние** У Хорошее

**бассейн**✓ Приватный