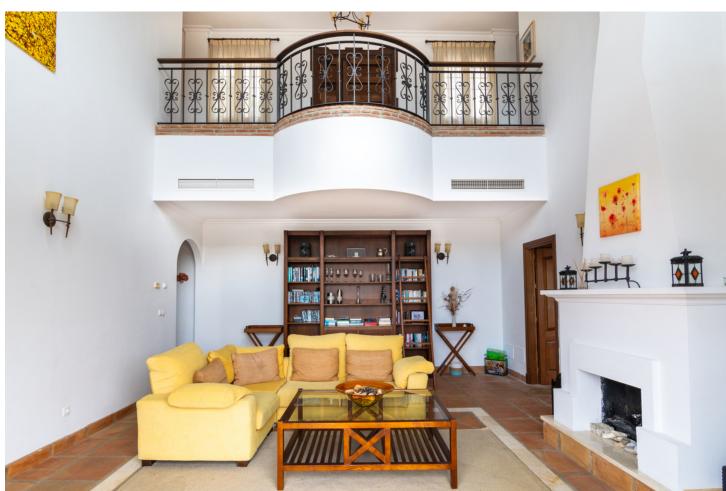

## Продажа - Дом - Istán 850.000€

Istán Дом

4

4

288 m2

421 m2

A wonderful and unique semi-detached house with a private pool overlooking the rolling hills of Stan with views to the Mediterranean Coast. Nestled in the heart of the Costa del Sol, this exquisite townhouse offers a blend of elegance and comfort in the charming province of Málaga. Situated in the picturesque village of Istán, just a short 8-minute drive from the renowned beaches of Marbella and Puerto Banús, this property presents a rare opportunity to experience coastal living at its finest. Boasting four bedrooms and four bathrooms spread across three floors, this spacious south-facing townhouse offers a total built area of 288 square meters, providing ample space for luxurious living. Built in 2005, this classical Istán semi-detached home exudes timeless charm and sophistication. As you step inside, you are greeted by a warm and inviting ambiance, with breathtaking south facing views of the glorious coast of Marbella and San Pedro. The expansive interior floor space spanning 244 square meters ensures comfort and flexibility for modern living, while the meticulously maintained garden of 421 square meters offers a serene retreat amidst lush greenery. Relish in the beauty of the Mediterranean Sea, with vistas extending all the way to Gibraltar and Africa, creating a captivating backdrop for relaxation and entertainment. Whether you're enjoying a leisurely morning coffee on the terrace or hosting intimate gatherings with friends and family, every moment is elevated by the stunning panoramic views. With its prime location, generous living spaces, and captivating vistas, this townhouse in Istán is the epitome of coastal luxury. Don't miss your chance to own a piece of paradise in one of the most coveted destinations along the Costa del Sol.