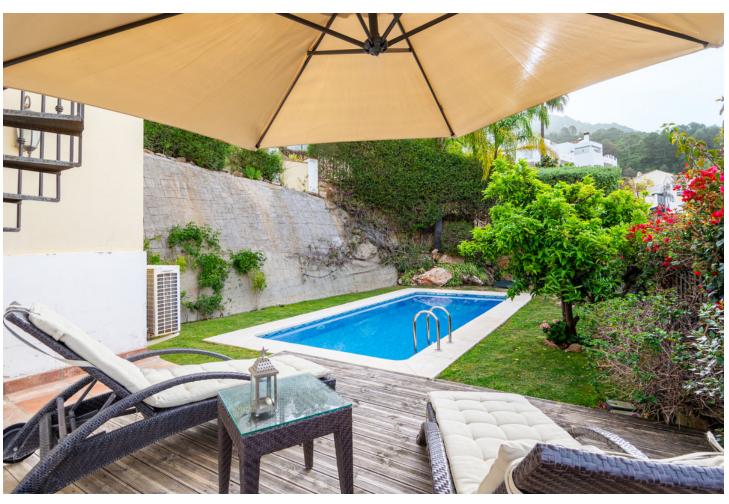

## Продажа - Дом - Istán 850.000€

Istán Дом

4

4

288 m2

421 m2

A wonderful and unique semi-detached house with a private pool overlooking the rolling hills of Stan with views to the Mediterranean Coast. Nestled in the heart of the Costa del Sol, this exquisite townhouse offers a blend of elegance and comfort in the charming province of Málaga. Situated in the picturesque village of Istán, just a short 8-minute drive from the renowned beaches of Marbella and Puerto Banús, this property presents a rare opportunity to experience coastal living at its finest. Boasting four bedrooms and four bathrooms spread across three floors, this spacious south-facing townhouse offers a total built area of 288 square meters, providing ample space for luxurious living. Built in 2005, this classical Istán semi-detached home exudes timeless charm and sophistication. As you step inside, you are greeted by a warm and inviting ambiance, with breathtaking south facing views of the glorious coast of Marbella and San Pedro. The expansive interior floor space spanning 244 square meters ensures comfort and flexibility for modern living, while the meticulously maintained garden of 421 square meters offers a serene retreat amidst lush greenery. Relish in the beauty of the Mediterranean Sea, with vistas extending all the way to Gibraltar and Africa, creating a captivating backdrop for relaxation and entertainment. Whether you're enjoying a leisurely morning coffee on the terrace or hosting intimate gatherings with friends and family, every moment is elevated by the stunning panoramic views. With its prime location, generous living spaces, and captivating vistas, this townhouse in Istán is the epitome of coastal luxury. Don't miss your chance to own a piece of paradise in one of the most coveted destinations along the Costa del Sol.

**ОРИЕНТАЦИЯ**✓ Юг✓ Юго-запад</ti>

**Состояние** У Хорошее

**бассейн**✓ Приватный