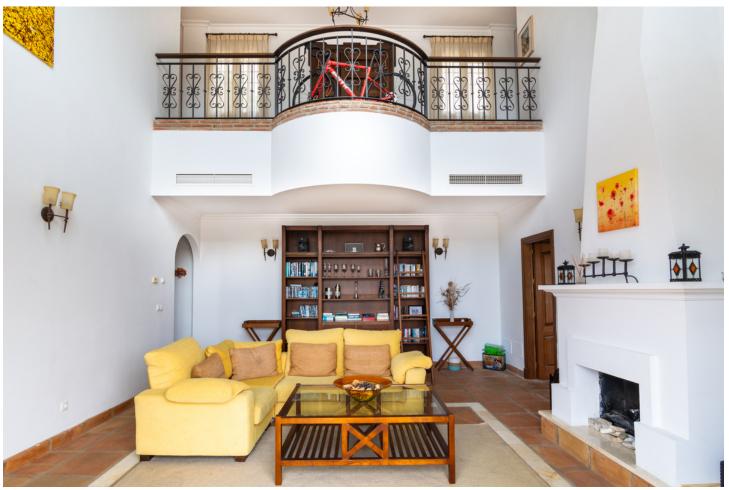

## Продажа - Дом - Istán 850.000€

Istán Дом

4

4

288 m2

421 m2

A wonderful and unique semi-detached house with a private pool overlooking the rolling hills of Stan with views to the Mediterranean Coast. Nestled in the heart of the Costa del Sol, this exquisite townhouse offers a blend of elegance and comfort in the charming province of Málaga. Situated in the picturesque village of Istán, just a short 8-minute drive from the renowned beaches of Marbella and Puerto Banús, this property presents a rare opportunity to experience coastal living at its finest. Boasting four bedrooms and four bathrooms spread across three floors, this spacious south-facing townhouse offers a total built area of 288 square meters, providing ample space for luxurious living. Built in 2005, this classical Istán semi-detached home exudes timeless charm and sophistication. As you step inside, you are greeted by a warm and inviting ambiance, with breathtaking south facing views of the glorious coast of Marbella and San Pedro. The expansive interior floor space spanning 244 square meters ensures comfort and flexibility for modern living, while the meticulously maintained garden of 421 square meters offers a serene retreat amidst lush greenery. Relish in the beauty of the Mediterranean Sea, with vistas extending all the way to Gibraltar and Africa, creating a captivating backdrop for relaxation and entertainment. Whether you're enjoying a leisurely morning coffee on the terrace or hosting intimate gatherings with friends and family, every moment is elevated by the stunning panoramic views. With its prime location, generous living spaces, and captivating vistas, this townhouse in Istán is the epitome of coastal luxury. Don't miss your chance to own a piece of paradise in one of the most coveted destinations along the Costa del Sol.