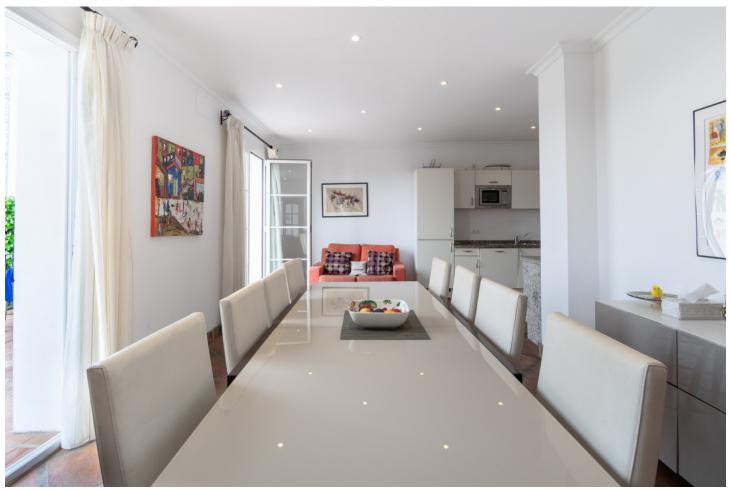

## Продажа - Дом - Istán 850.000€

Istán Дом

4

4

288 m2

421 m2

A wonderful and unique semi-detached house with a private pool overlooking the rolling hills of Stan with views to the Mediterranean Coast. Nestled in the heart of the Costa del Sol, this exquisite townhouse offers a blend of elegance and comfort in the charming province of Málaga. Situated in the picturesque village of Istán, just a short 8-minute drive from the renowned beaches of Marbella and Puerto Banús, this property presents a rare opportunity to experience coastal living at its finest. Boasting four bedrooms and four bathrooms spread across three floors, this spacious south-facing townhouse offers a total built area of 288 square meters, providing ample space for luxurious living. Built in 2005, this classical Istán semi-detached home exudes timeless charm and sophistication. As you step inside, you are greeted by a warm and inviting ambiance, with breathtaking south facing views of the glorious coast of Marbella and San Pedro. The expansive interior floor space spanning 244 square meters ensures comfort and flexibility for modern living, while the meticulously maintained garden of 421 square meters offers a serene retreat amidst lush greenery. Relish in the beauty of the Mediterranean Sea, with vistas extending all the way to Gibraltar and Africa, creating a captivating backdrop for relaxation and entertainment. Whether you're enjoying a leisurely morning coffee on the terrace or hosting intimate gatherings with friends and family, every moment is elevated by the stunning panoramic views. With its prime location, generous living spaces, and captivating vistas, this townhouse in Istán is the epitome of coastal luxury. Don't miss your chance to own a piece of paradise in one of the most coveted destinations along the Costa del Sol.