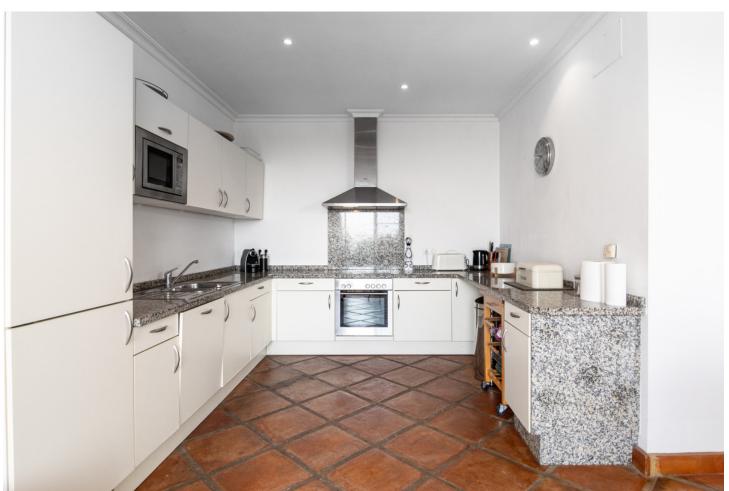

## Продажа - Дом - Istán 850.000€

Istán Дом

4

4

288 m2

421 m2

A wonderful and unique semi-detached house with a private pool overlooking the rolling hills of Stan with views to the Mediterranean Coast. Nestled in the heart of the Costa del Sol, this exquisite townhouse offers a blend of elegance and comfort in the charming province of Málaga. Situated in the picturesque village of Istán, just a short 8-minute drive from the renowned beaches of Marbella and Puerto Banús, this property presents a rare opportunity to experience coastal living at its finest. Boasting four bedrooms and four bathrooms spread across three floors, this spacious south-facing townhouse offers a total built area of 288 square meters, providing ample space for luxurious living. Built in 2005, this classical Istán semi-detached home exudes timeless charm and sophistication. As you step inside, you are greeted by a warm and inviting ambiance, with breathtaking south facing views of the glorious coast of Marbella and San Pedro. The expansive interior floor space spanning 244 square meters ensures comfort and flexibility for modern living, while the meticulously maintained garden of 421 square meters offers a serene retreat amidst lush greenery. Relish in the beauty of the Mediterranean Sea, with vistas extending all the way to Gibraltar and Africa, creating a captivating backdrop for relaxation and entertainment. Whether you're enjoying a leisurely morning coffee on the terrace or hosting intimate gatherings with friends and family, every moment is elevated by the stunning panoramic views. With its prime location, generous living spaces, and captivating vistas, this townhouse in Istán is the epitome of coastal luxury. Don't miss your chance to own a piece of paradise in one of the most coveted destinations along the Costa del Sol.