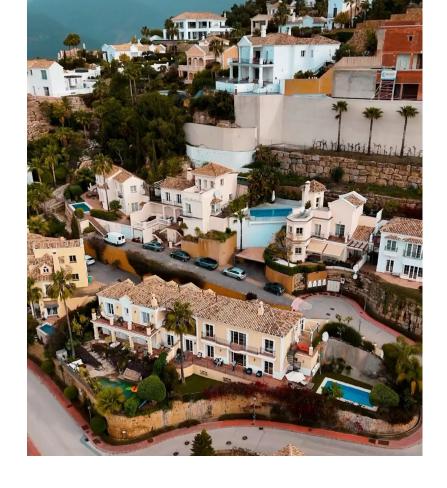

## Продажа - Дом - Istán 850.000€

Istán Дом

4

4

288 m2

421 m2

A wonderful and unique semi-detached house with a private pool overlooking the rolling hills of Stan with views to the Mediterranean Coast. Nestled in the heart of the Costa del Sol, this exquisite townhouse offers a blend of elegance and comfort in the charming province of Málaga. Situated in the picturesque village of Istán, just a short 8-minute drive from the renowned beaches of Marbella and Puerto Banús, this property presents a rare opportunity to experience coastal living at its finest. Boasting four bedrooms and four bathrooms spread across three floors, this spacious south-facing townhouse offers a total built area of 288 square meters, providing ample space for luxurious living. Built in 2005, this classical Istán semi-detached home exudes timeless charm and sophistication. As you step inside, you are greeted by a warm and inviting ambiance, with breathtaking south facing views of the glorious coast of Marbella and San Pedro. The expansive interior floor space spanning 244 square meters ensures comfort and flexibility for modern living, while the meticulously maintained garden of 421 square meters offers a serene retreat amidst lush greenery. Relish in the beauty of the Mediterranean Sea, with vistas extending all the way to Gibraltar and Africa, creating a captivating backdrop for relaxation and entertainment. Whether you're enjoying a leisurely morning coffee on the terrace or hosting intimate gatherings with friends and family, every moment is elevated by the stunning panoramic views. With its prime location, generous living spaces, and captivating vistas, this townhouse in Istán is the epitome of coastal luxury. Don't miss your chance to own a piece of paradise in one of the most coveted destinations along the Costa del Sol.