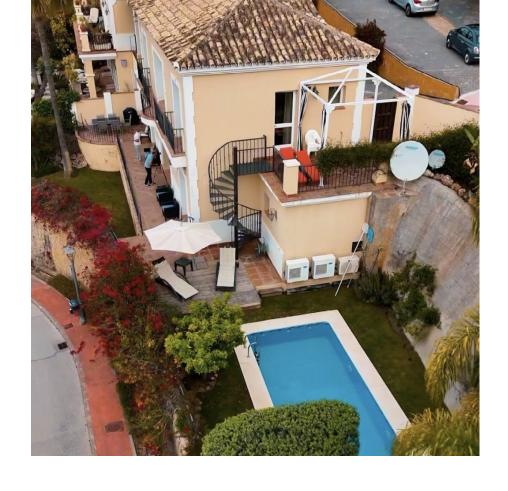

## Продажа - Дом - Istán 850.000€

Istán Дом

4

4

288 m2

421 m2

A wonderful and unique semi-detached house with a private pool overlooking the rolling hills of Stan with views to the Mediterranean Coast. Nestled in the heart of the Costa del Sol, this exquisite townhouse offers a blend of elegance and comfort in the charming province of Málaga. Situated in the picturesque village of Istán, just a short 8-minute drive from the renowned beaches of Marbella and Puerto Banús, this property presents a rare opportunity to experience coastal living at its finest. Boasting four bedrooms and four bathrooms spread across three floors, this spacious south-facing townhouse offers a total built area of 288 square meters, providing ample space for luxurious living. Built in 2005, this classical Istán semi-detached home exudes timeless charm and sophistication. As you step inside, you are greeted by a warm and inviting ambiance, with breathtaking south facing views of the glorious coast of Marbella and San Pedro. The expansive interior floor space spanning 244 square meters ensures comfort and flexibility for modern living, while the meticulously maintained garden of 421 square meters offers a serene retreat amidst lush greenery. Relish in the beauty of the Mediterranean Sea, with vistas extending all the way to Gibraltar and Africa, creating a captivating backdrop for relaxation and entertainment. Whether you're enjoying a leisurely morning coffee on the terrace or hosting intimate gatherings with friends and family, every moment is elevated by the stunning panoramic views. With its prime location, generous living spaces, and captivating vistas, this townhouse in Istán is the epitome of coastal luxury. Don't miss your chance to own a piece of paradise in one of the most coveted destinations along the Costa del Sol.