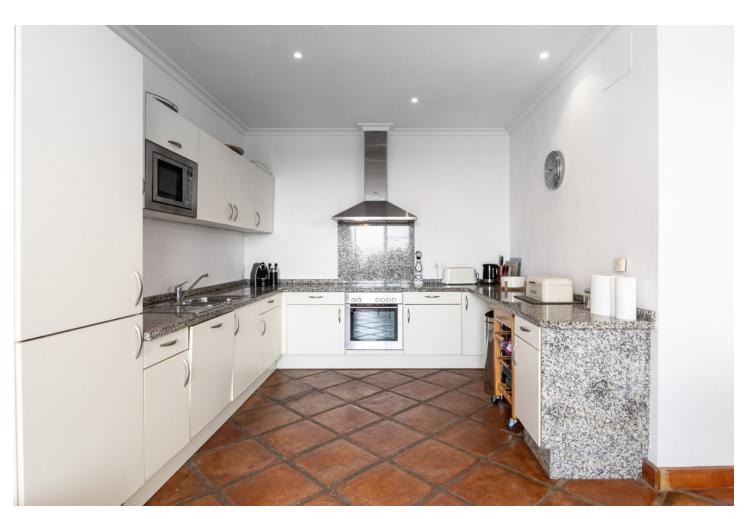

## Продажа - Дом - Istán 850.000€

Istán Дом

4

4

288 m2

421 m2

A wonderful and unique semi-detached house with a private pool overlooking the rolling hills of Stan with views to the Mediterranean Coast. Nestled in the heart of the Costa del Sol, this exquisite townhouse offers a blend of elegance and comfort in the charming province of Málaga. Situated in the picturesque village of Istán, just a short 8-minute drive from the renowned beaches of Marbella and Puerto Banús, this property presents a rare opportunity to experience coastal living at its finest. Boasting four bedrooms and four bathrooms spread across three floors, this spacious south-facing townhouse offers a total built area of 288 square meters, providing ample space for luxurious living. Built in 2005, this classical Istán semi-detached home exudes timeless charm and sophistication. As you step inside, you are greeted by a warm and inviting ambiance, with breathtaking south facing views of the glorious coast of Marbella and San Pedro. The expansive interior floor space spanning 244 square meters ensures comfort and flexibility for modern living, while the meticulously maintained garden of 421 square meters offers a serene retreat amidst lush greenery. Relish in the beauty of the Mediterranean Sea, with vistas extending all the way to Gibraltar and Africa, creating a captivating backdrop for relaxation and entertainment. Whether you're enjoying a leisurely morning coffee on the terrace or hosting intimate gatherings with friends and family, every moment is elevated by the stunning panoramic views. With its prime location, generous living spaces, and captivating vistas, this townhouse in Istán is the epitome of coastal luxury. Don't miss your chance to own a piece of paradise in one of the most coveted destinations along the Costa del Sol.