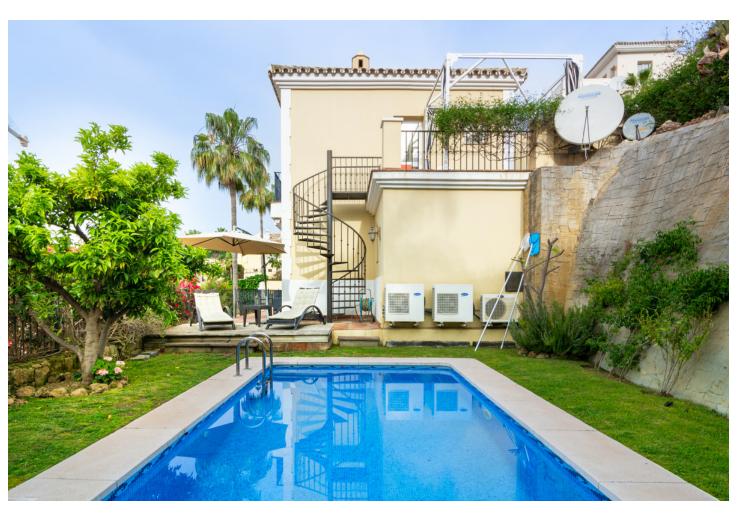

## Продажа - Дом - Istán 850.000€

Istán Дом

4

4

288 m2

421 m2

A wonderful and unique semi-detached house with a private pool overlooking the rolling hills of Stan with views to the Mediterranean Coast. Nestled in the heart of the Costa del Sol, this exquisite townhouse offers a blend of elegance and comfort in the charming province of Málaga. Situated in the picturesque village of Istán, just a short 8-minute drive from the renowned beaches of Marbella and Puerto Banús, this property presents a rare opportunity to experience coastal living at its finest. Boasting four bedrooms and four bathrooms spread across three floors, this spacious south-facing townhouse offers a total built area of 288 square meters, providing ample space for luxurious living. Built in 2005, this classical Istán semi-detached home exudes timeless charm and sophistication. As you step inside, you are greeted by a warm and inviting ambiance, with breathtaking south facing views of the glorious coast of Marbella and San Pedro. The expansive interior floor space spanning 244 square meters ensures comfort and flexibility for modern living, while the meticulously maintained garden of 421 square meters offers a serene retreat amidst lush greenery. Relish in the beauty of the Mediterranean Sea, with vistas extending all the way to Gibraltar and Africa, creating a captivating backdrop for relaxation and entertainment. Whether you're enjoying a leisurely morning coffee on the terrace or hosting intimate gatherings with friends and family, every moment is elevated by the stunning panoramic views. With its prime location, generous living spaces, and captivating vistas, this townhouse in Istán is the epitome of coastal luxury. Don't miss your chance to own a piece of paradise in one of the most coveted destinations along the Costa del Sol.

**ОРИЕНТАЦИЯ**✓ Юг✓ Юго-запад</ti>

**Состояние** У Хорошее

**бассейн**✓ Приватный