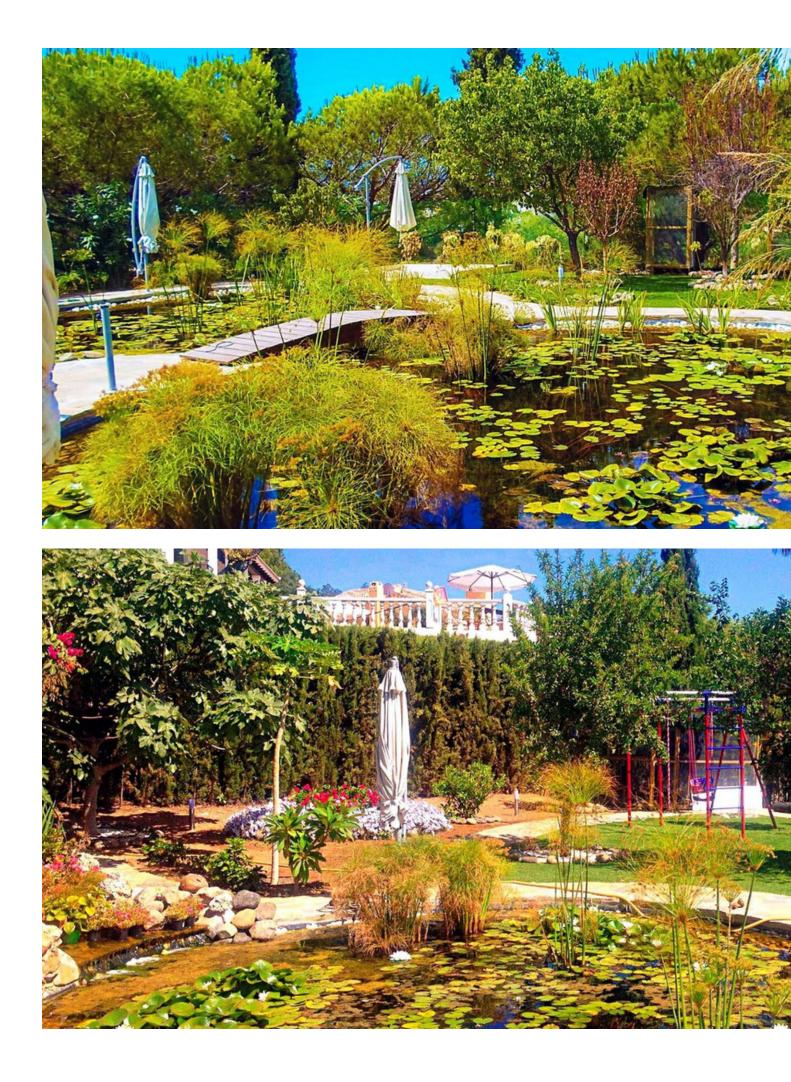

# Продажа - Дом - Elviria **3.600.000€**

| Elviria |   |        | Дом  |    |
|---------|---|--------|------|----|
| 6       | 5 | 690 m2 | 5250 | m2 |

Unique investment opportunity! Single storey house located on a large plot in Elvira with sea and golf views Unique investment opportunity! The house is on one level and has a large garden with a heated pool and its own well. The well has a filter and a 12 m3 underground tank. The house also features a pond with plants, a waterfall, a fountain, underwater lighting and a 10-zone irrigation system. In addition to buildings such as a garage, a workshop and an independent service house with bathroom and kitchen. The house consists of a large hall that opens to a large living room; It also has 6 bedrooms and 5 bathrooms; All rooms open to the outside with clear views and large porches currently closed with windows; The building is currently not in a correct state of conservation needs some reform. Plot: 5,250m2; Buildability: 20% Chalet: 460m2 built, garage: 170m2, service house: 40m2, workshop: 20m2. In total 690m2. Great opportunity to develop a large plot in Elvira with sea and golf views. A Land !Unique investment opportunity! In Elviria Are you an investor looking for a unique opportunity to invest in a prime location? This house located on a 5,250 m2 plot could be the investment you have been looking for. Mostly flat land with very good access and slight slope towards the south-west, with direct and open views towards the sea; It is banked on two flat platforms; one to the south where a pond is located and another to the west where the auxiliary service house is located. Located in an exclusive area, this plot offers the possibility of building three independent chalets, giving you the opportunity to maximize the return on your investment. With a minimum plot size of 1,000 m2 in the area, this property offers you the space and the possibility of creating three unique homes that offer total privacy as well as being located near the most beautiful white sand beaches in Marbella and which are close to services with easy access. There is a commercial area (Centro Comercial Elviria) approximately 1 km away, offering many amenities, including cafes, shops, offices, supermarkets, banks, as well as beautiful bars and restaurants. The center of Marbella is just a short drive away, approximately 15 minutes. As the property is located in a highly sought-after area with great accessibility, it presents an attractive investment opportunity. Once completed, the villas could be sold generating significant returns on investment. In addition, the possibility of dividing the plot into three also increases the chances of obtaining a higher return on investment. Investing in this property not only offers the potential for profit, but also allows you to invest in a desirable location that is in high demand from buyers. This unique opportunity cannot be missed, and we invite you to take advantage of it today. This is a perfect location to build a new home! This huge plot is a truly worthwhile opportunity! Located on a quiet and private street in Elviria. Elviria is a highly sought after residential area located on the eastern side of Marbella, approximately 15 minutes drive from the center of Marbella and 25 minutes drive from Malaga International Airport. Some of the best international schools are located in Elviria, such as the International English School, the German School and the Ecos School. The area is well equipped with services, restaurants, supermarkets and entertainment venues. Also conveniently located are the Santa María and Santa Clara golf courses, with their respective clubs, as well as two other golf courses; Marbella Golf Club and Río Real Golf, just a short drive away. Elviria offers beautiful sandy beaches with charming beach restaurants and the famous Nikki Beach beach club is located right next to the luxurious five-star Hotel Don Carlos.