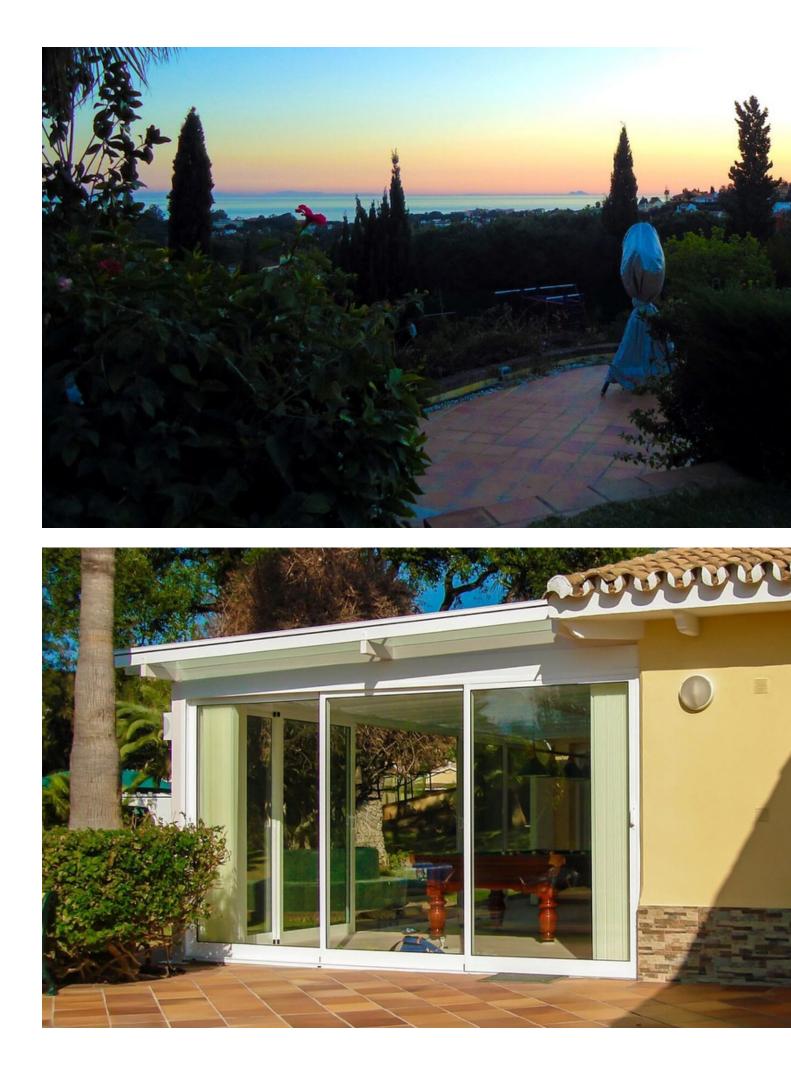

# Продажа - Дом - Elviria **3.600.000€**

| Elviria |   |        | Дом  |    |
|---------|---|--------|------|----|
| 6       | 5 | 690 m2 | 5250 | m2 |

Unique investment opportunity! Single storey house located on a large plot in Elvira with sea and golf views Unique investment opportunity! The house is on one level and has a large garden with a heated pool and its own well. The well has a filter and a 12 m3 underground tank. The house also features a pond with plants, a waterfall, a fountain, underwater lighting and a 10-zone irrigation system. In addition to buildings such as a garage, a workshop and an independent service house with bathroom and kitchen. The house consists of a large hall that opens to a large living room; It also has 6 bedrooms and 5 bathrooms; All rooms open to the outside with clear views and large porches currently closed with windows; The building is currently not in a correct state of conservation needs some reform. Plot: 5,250m2; Buildability: 20% Chalet: 460m2 built, garage: 170m2, service house: 40m2, workshop: 20m2. In total 690m2. Great opportunity to develop a large plot in Elvira with sea and golf views. A Land !Unique investment opportunity! In Elviria Are you an investor looking for a unique opportunity to invest in a prime location? This house located on a 5,250 m2 plot could be the investment you have been looking for. Mostly flat land with very good access and slight slope towards the south-west, with direct and open views towards the sea; It is banked on two flat platforms; one to the south where a pond is located and another to the west where the auxiliary service house is located. Located in an exclusive area, this plot offers the possibility of building three independent chalets, giving you the opportunity to maximize the return on your investment. With a minimum plot size of 1,000 m2 in the area, this property offers you the space and the possibility of creating three unique homes that offer total privacy as well as being located near the most beautiful white sand beaches in Marbella and which are close to services with easy access. There is a commercial area (Centro Comercial Elviria) approximately 1 km away, offering many amenities, including cafes, shops, offices, supermarkets, banks, as well as beautiful bars and restaurants. The center of Marbella is just a short drive away, approximately 15 minutes. As the property is located in a highly sought-after area with great accessibility, it presents an attractive investment opportunity. Once completed, the villas could be sold generating significant returns on investment. In addition, the possibility of dividing the plot into three also increases the chances of obtaining a higher return on investment. Investing in this property not only offers the potential for profit, but also allows you to invest in a desirable location that is in high demand from buyers. This unique opportunity cannot be missed, and we invite you to take advantage of it today. This is a perfect location to build a new home! This huge plot is a truly worthwhile opportunity! Located on a quiet and private street in Elviria. Elviria is a highly sought after residential area located on the eastern side of Marbella, approximately 15 minutes drive from the center of Marbella and 25 minutes drive from Malaga International Airport. Some of the best international schools are located in Elviria, such as the International English School, the German School and the Ecos School. The area is well equipped with services, restaurants, supermarkets and entertainment venues. Also conveniently located are the Santa María and Santa Clara golf courses, with their respective clubs, as well as two other golf courses; Marbella Golf Club and Río Real Golf, just a short drive away. Elviria offers beautiful sandy beaches with charming beach restaurants and the famous Nikki Beach beach club is located right next to the luxurious five-star Hotel Don Carlos.