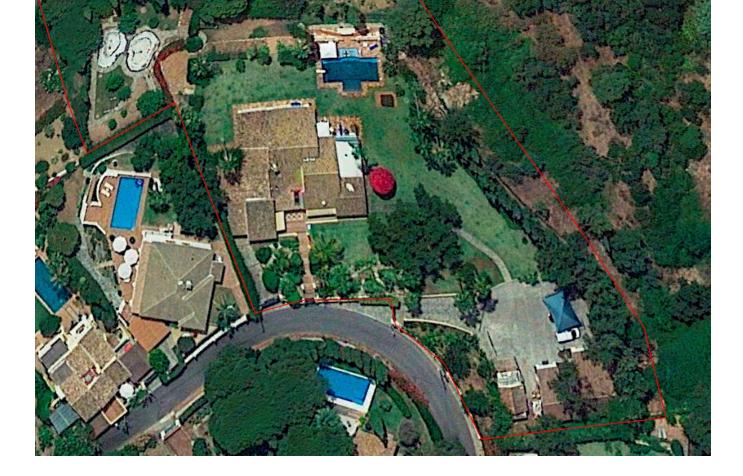

# Продажа - Дом - Elviria **3.600.000€**

| Elviria |   |        | Дом  |    |
|---------|---|--------|------|----|
| 6       | 5 | 690 m2 | 5250 | m2 |

Unique investment opportunity! Single storey house located on a large plot in Elvira with sea and golf views Unique investment opportunity! The house is on one level and has a large garden with a heated pool and its own well. The well has a filter and a 12 m3 underground tank. The house also features a pond with plants, a waterfall, a fountain, underwater lighting and a 10-zone irrigation system. In addition to buildings such as a garage, a workshop and an independent service house with bathroom and kitchen. The house consists of a large hall that opens to a large living room; It also has 6 bedrooms and 5 bathrooms; All rooms open to the outside with clear views and large porches currently closed with windows; The building is currently not in a correct state of conservation needs some reform. Plot: 5,250m2; Buildability: 20% Chalet: 460m2 built, garage: 170m2, service house: 40m2, workshop: 20m2. In total 690m2. Great opportunity to develop a large plot in Elvira with sea and golf views. A Land !Unique investment opportunity! In Elviria Are you an investor looking for a unique opportunity to invest in a prime location? This house located on a 5,250 m2 plot could be the investment you have been looking for. Mostly flat land with very good access and slight slope towards the south-west, with direct and open views towards the sea; It is banked on two flat platforms; one to the south where a pond is located and another to the west where the auxiliary service house is located. Located in an exclusive area, this plot offers the possibility of building three independent chalets, giving you the opportunity to maximize the return on your investment. With a minimum plot size of 1,000 m2 in the area, this property offers you the space and the possibility of creating three unique homes that offer total privacy as well as being located near the most beautiful white sand beaches in Marbella and which are close to services with easy access. There is a commercial area (Centro Comercial Elviria) approximately 1 km away, offering many amenities, including cafes, shops, offices, supermarkets, banks, as well as beautiful bars and restaurants. The center of Marbella is just a short drive away, approximately 15 minutes. As the property is located in a highly sought-after area with great accessibility, it presents an attractive investment opportunity. Once completed, the villas could be sold generating significant returns on investment. In addition, the possibility of dividing the plot into three also increases the chances of obtaining a higher return on investment. Investing in this property not only offers the potential for profit, but also allows you to invest in a desirable location that is in high demand from buyers. This unique opportunity cannot be missed, and we invite you to take advantage of it today. This is a perfect location to build a new home! This huge plot is a truly worthwhile opportunity! Located on a quiet and private street in Elviria. Elviria is a highly sought after residential area located on the eastern side of Marbella, approximately 15 minutes drive from the center of Marbella and 25 minutes drive from Malaga International Airport. Some of the best international schools are located in Elviria, such as the International English School, the German School and the Ecos School. The area is well equipped with services, restaurants, supermarkets and entertainment venues. Also conveniently located are the Santa María and Santa Clara golf courses, with their respective clubs, as well as two other golf courses; Marbella Golf Club and Río Real Golf, just a short drive away. Elviria offers beautiful sandy beaches with charming beach restaurants and the famous Nikki Beach beach club is located right next to the luxurious five-star Hotel Don Carlos.