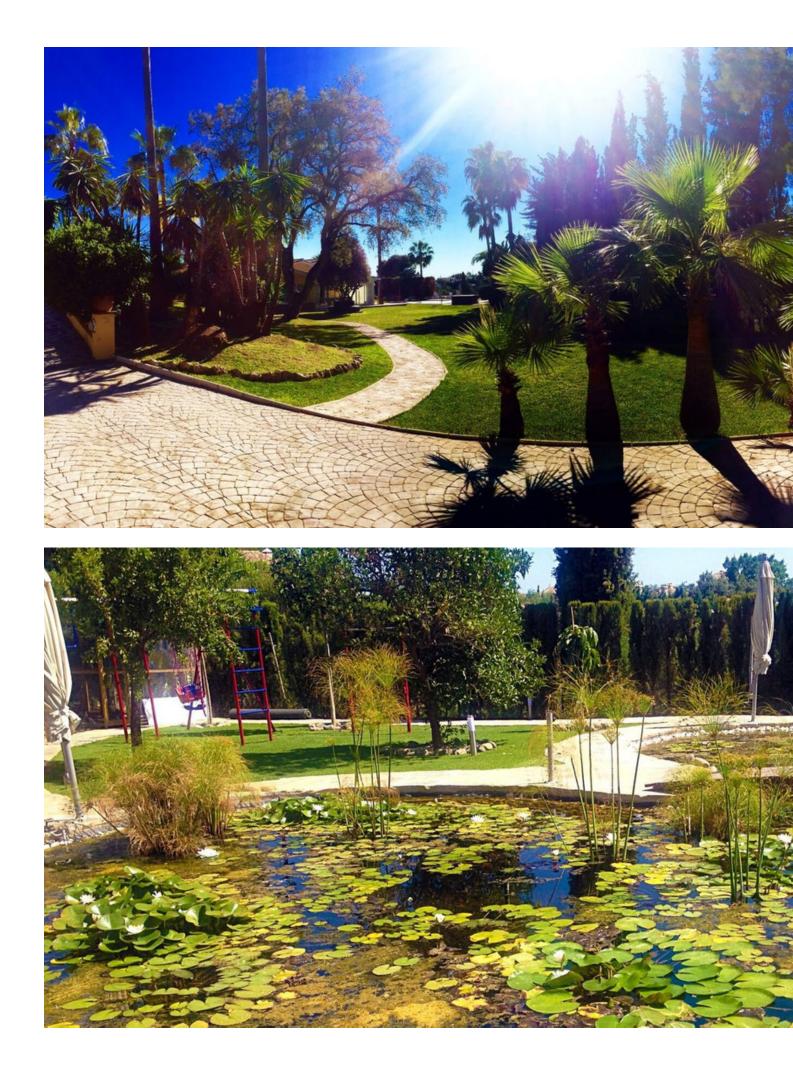

# Продажа - Дом - Elviria **3.600.000€**

| Elviria |   |        | Дом  |    |
|---------|---|--------|------|----|
| 6       | 5 | 690 m2 | 5250 | m2 |

Unique investment opportunity! Single storey house located on a large plot in Elvira with sea and golf views Unique investment opportunity! The house is on one level and has a large garden with a heated pool and its own well. The well has a filter and a 12 m3 underground tank. The house also features a pond with plants, a waterfall, a fountain, underwater lighting and a 10-zone irrigation system. In addition to buildings such as a garage, a workshop and an independent service house with bathroom and kitchen. The house consists of a large hall that opens to a large living room; It also has 6 bedrooms and 5 bathrooms; All rooms open to the outside with clear views and large porches currently closed with windows; The building is currently not in a correct state of conservation needs some reform. Plot: 5,250m2; Buildability: 20% Chalet: 460m2 built, garage: 170m2, service house: 40m2, workshop: 20m2. In total 690m2. Great opportunity to develop a large plot in Elvira with sea and golf views. A Land !Unique investment opportunity! In Elviria Are you an investor looking for a unique opportunity to invest in a prime location? This house located on a 5,250 m2 plot could be the investment you have been looking for. Mostly flat land with very good access and slight slope towards the south-west, with direct and open views towards the sea; It is banked on two flat platforms; one to the south where a pond is located and another to the west where the auxiliary service house is located. Located in an exclusive area, this plot offers the possibility of building three independent chalets, giving you the opportunity to maximize the return on your investment. With a minimum plot size of 1,000 m2 in the area, this property offers you the space and the possibility of creating three unique homes that offer total privacy as well as being located near the most beautiful white sand beaches in Marbella and which are close to services with easy access. There is a commercial area (Centro Comercial Elviria) approximately 1 km away, offering many amenities, including cafes, shops, offices, supermarkets, banks, as well as beautiful bars and restaurants. The center of Marbella is just a short drive away, approximately 15 minutes. As the property is located in a highly sought-after area with great accessibility, it presents an attractive investment opportunity. Once completed, the villas could be sold generating significant returns on investment. In addition, the possibility of dividing the plot into three also increases the chances of obtaining a higher return on investment. Investing in this property not only offers the potential for profit, but also allows you to invest in a desirable location that is in high demand from buyers. This unique opportunity cannot be missed, and we invite you to take advantage of it today. This is a perfect location to build a new home! This huge plot is a truly worthwhile opportunity! Located on a quiet and private street in Elviria. Elviria is a highly sought after residential area located on the eastern side of Marbella, approximately 15 minutes drive from the center of Marbella and 25 minutes drive from Malaga International Airport. Some of the best international schools are located in Elviria, such as the International English School, the German School and the Ecos School. The area is well equipped with services, restaurants, supermarkets and entertainment venues. Also conveniently located are the Santa María and Santa Clara golf courses, with their respective clubs, as well as two other golf courses; Marbella Golf Club and Río Real Golf, just a short drive away. Elviria offers beautiful sandy beaches with charming beach restaurants and the famous Nikki Beach beach club is located right next to the luxurious five-star Hotel Don Carlos.