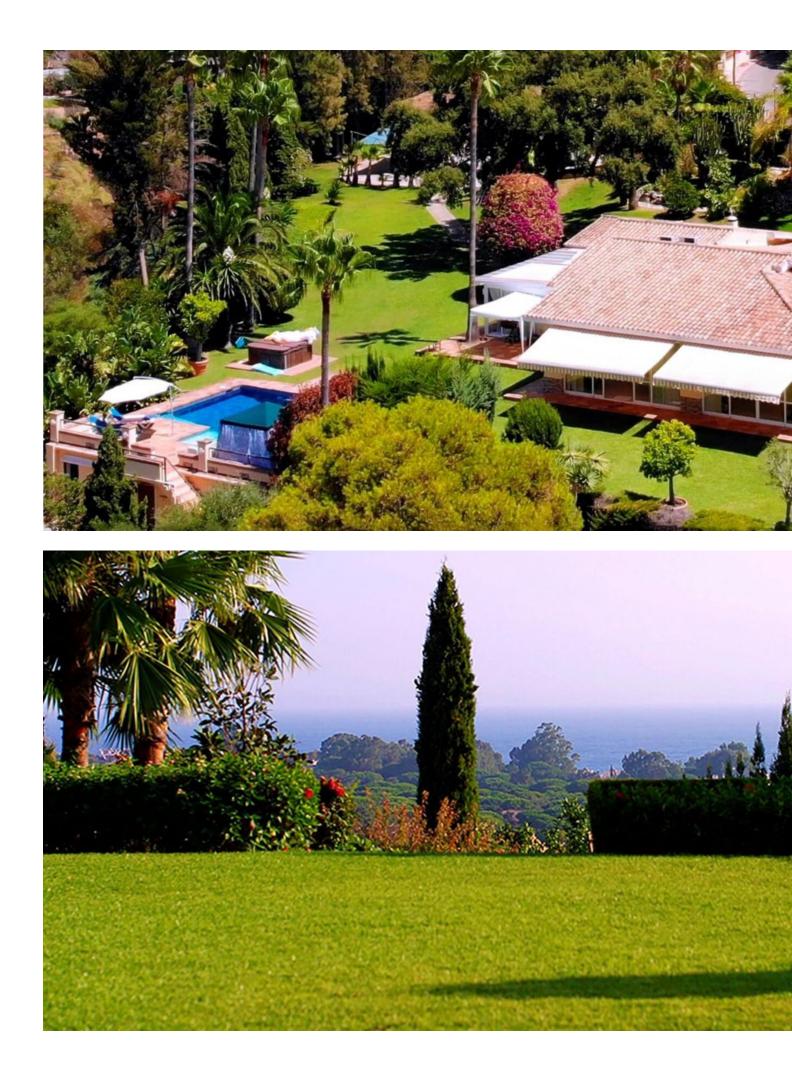

# Продажа - Дом - Elviria **3.600.000€**

| Elviria |   |        | Дом  |    |
|---------|---|--------|------|----|
| 6       | 5 | 690 m2 | 5250 | m2 |

Unique investment opportunity! Single storey house located on a large plot in Elvira with sea and golf views Unique investment opportunity! The house is on one level and has a large garden with a heated pool and its own well. The well has a filter and a 12 m3 underground tank. The house also features a pond with plants, a waterfall, a fountain, underwater lighting and a 10-zone irrigation system. In addition to buildings such as a garage, a workshop and an independent service house with bathroom and kitchen. The house consists of a large hall that opens to a large living room; It also has 6 bedrooms and 5 bathrooms; All rooms open to the outside with clear views and large porches currently closed with windows; The building is currently not in a correct state of conservation needs some reform. Plot: 5,250m2; Buildability: 20% Chalet: 460m2 built, garage: 170m2, service house: 40m2, workshop: 20m2. In total 690m2. Great opportunity to develop a large plot in Elvira with sea and golf views. A Land !Unique investment opportunity! In Elviria Are you an investor looking for a unique opportunity to invest in a prime location? This house located on a 5,250 m2 plot could be the investment you have been looking for. Mostly flat land with very good access and slight slope towards the south-west, with direct and open views towards the sea; It is banked on two flat platforms; one to the south where a pond is located and another to the west where the auxiliary service house is located. Located in an exclusive area, this plot offers the possibility of building three independent chalets, giving you the opportunity to maximize the return on your investment. With a minimum plot size of 1,000 m2 in the area, this property offers you the space and the possibility of creating three unique homes that offer total privacy as well as being located near the most beautiful white sand beaches in Marbella and which are close to services with easy access. There is a commercial area (Centro Comercial Elviria) approximately 1 km away, offering many amenities, including cafes, shops, offices, supermarkets, banks, as well as beautiful bars and restaurants. The center of Marbella is just a short drive away, approximately 15 minutes. As the property is located in a highly sought-after area with great accessibility, it presents an attractive investment opportunity. Once completed, the villas could be sold generating significant returns on investment. In addition, the possibility of dividing the plot into three also increases the chances of obtaining a higher return on investment. Investing in this property not only offers the potential for profit, but also allows you to invest in a desirable location that is in high demand from buyers. This unique opportunity cannot be missed, and we invite you to take advantage of it today. This is a perfect location to build a new home! This huge plot is a truly worthwhile opportunity! Located on a quiet and private street in Elviria. Elviria is a highly sought after residential area located on the eastern side of Marbella, approximately 15 minutes drive from the center of Marbella and 25 minutes drive from Malaga International Airport. Some of the best international schools are located in Elviria, such as the International English School, the German School and the Ecos School. The area is well equipped with services, restaurants, supermarkets and entertainment venues. Also conveniently located are the Santa María and Santa Clara golf courses, with their respective clubs, as well as two other golf courses; Marbella Golf Club and Río Real Golf, just a short drive away. Elviria offers beautiful sandy beaches with charming beach restaurants and the famous Nikki Beach beach club is located right next to the luxurious five-star Hotel Don Carlos.