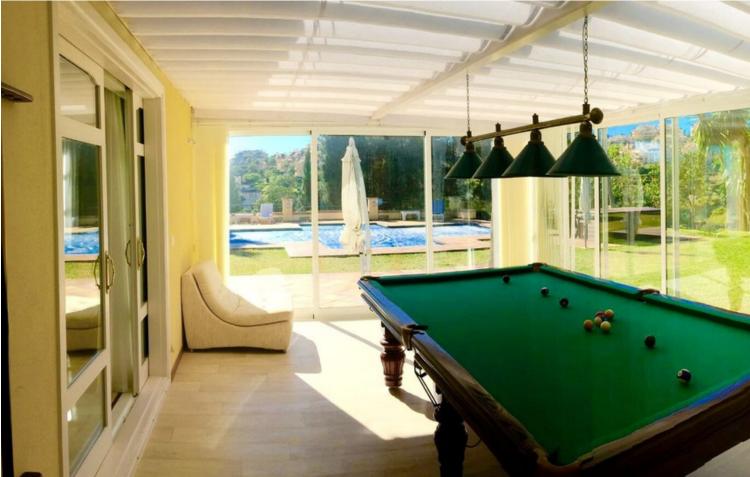

# Продажа - Дом - Elviria **3.600.000€**

| Elviria |   |        | Дом  |    |
|---------|---|--------|------|----|
| 6       | 5 | 690 m2 | 5250 | m2 |

Unique investment opportunity! Single storey house located on a large plot in Elvira with sea and golf views Unique investment opportunity! The house is on one level and has a large garden with a heated pool and its own well. The well has a filter and a 12 m3 underground tank. The house also features a pond with plants, a waterfall, a fountain, underwater lighting and a 10-zone irrigation system. In addition to buildings such as a garage, a workshop and an independent service house with bathroom and kitchen. The house consists of a large hall that opens to a large living room; It also has 6 bedrooms and 5 bathrooms; All rooms open to the outside with clear views and large porches currently closed with windows; The building is currently not in a correct state of conservation needs some reform. Plot: 5,250m2; Buildability: 20% Chalet: 460m2 built, garage: 170m2, service house: 40m2, workshop: 20m2. In total 690m2. Great opportunity to develop a large plot in Elvira with sea and golf views. A Land !Unique investment opportunity! In Elviria Are you an investor looking for a unique opportunity to invest in a prime location? This house located on a 5,250 m2 plot could be the investment you have been looking for. Mostly flat land with very good access and slight slope towards the south-west, with direct and open views towards the sea; It is banked on two flat platforms; one to the south where a pond is located and another to the west where the auxiliary service house is located. Located in an exclusive area, this plot offers the possibility of building three independent chalets, giving you the opportunity to maximize the return on your investment. With a minimum plot size of 1,000 m2 in the area, this property offers you the space and the possibility of creating three unique homes that offer total privacy as well as being located near the most beautiful white sand beaches in Marbella and which are close to services with easy access. There is a commercial area (Centro Comercial Elviria) approximately 1 km away, offering many amenities, including cafes, shops, offices, supermarkets, banks, as well as beautiful bars and restaurants. The center of Marbella is just a short drive away, approximately 15 minutes. As the property is located in a highly sought-after area with great accessibility, it presents an attractive investment opportunity. Once completed, the villas could be sold generating significant returns on investment. In addition, the possibility of dividing the plot into three also increases the chances of obtaining a higher return on investment. Investing in this property not only offers the potential for profit, but also allows you to invest in a desirable location that is in high demand from buyers. This unique opportunity cannot be missed, and we invite you to take advantage of it today. This is a perfect location to build a new home! This huge plot is a truly worthwhile opportunity! Located on a quiet and private street in Elviria. Elviria is a highly sought after residential area located on the eastern side of Marbella, approximately 15 minutes drive from the center of Marbella and 25 minutes drive from Malaga International Airport. Some of the best international schools are located in Elviria, such as the International English School, the German School and the Ecos School. The area is well equipped with services, restaurants, supermarkets and entertainment venues. Also conveniently located are the Santa María and Santa Clara golf courses, with their respective clubs, as well as two other golf courses; Marbella Golf Club and Río Real Golf, just a short drive away. Elviria offers beautiful sandy beaches with charming beach restaurants and the famous Nikki Beach beach club is located right next to the luxurious five-star Hotel Don Carlos.