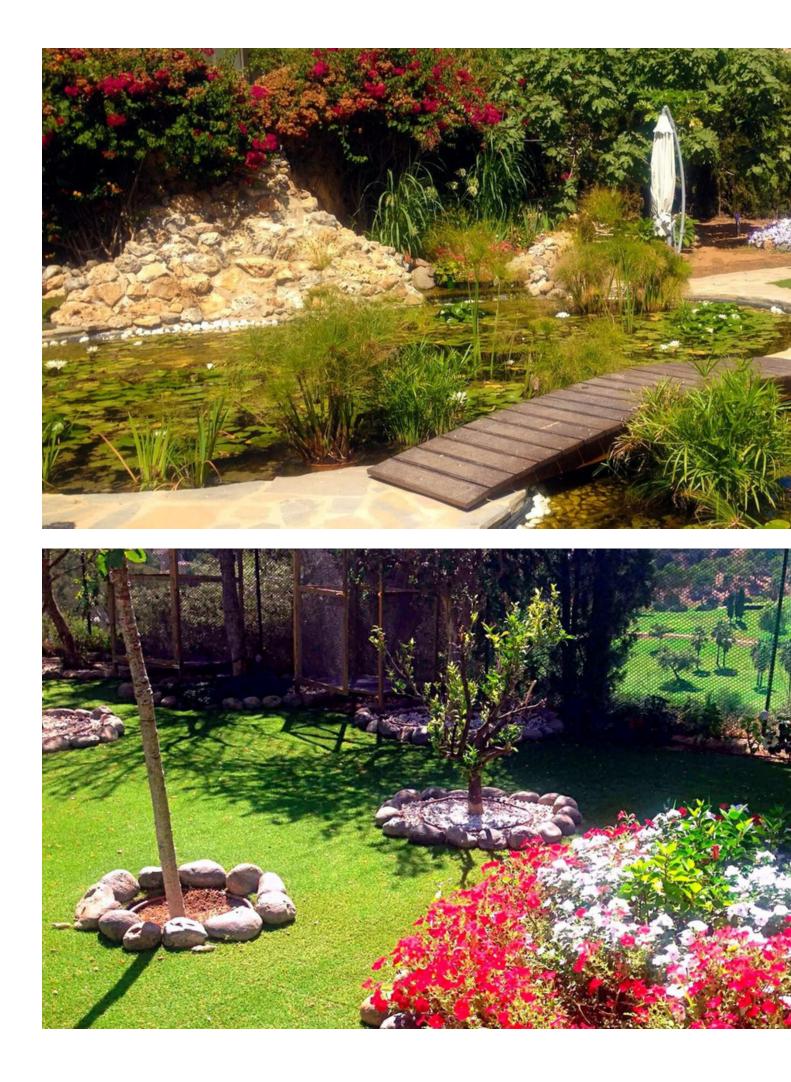

# Продажа - Дом - Elviria **3.600.000€**

| Elviria |   |        | Дом  |    |
|---------|---|--------|------|----|
| 6       | 5 | 690 m2 | 5250 | m2 |

Unique investment opportunity! Single storey house located on a large plot in Elvira with sea and golf views Unique investment opportunity! The house is on one level and has a large garden with a heated pool and its own well. The well has a filter and a 12 m3 underground tank. The house also features a pond with plants, a waterfall, a fountain, underwater lighting and a 10-zone irrigation system. In addition to buildings such as a garage, a workshop and an independent service house with bathroom and kitchen. The house consists of a large hall that opens to a large living room; It also has 6 bedrooms and 5 bathrooms; All rooms open to the outside with clear views and large porches currently closed with windows; The building is currently not in a correct state of conservation needs some reform. Plot: 5,250m2; Buildability: 20% Chalet: 460m2 built, garage: 170m2, service house: 40m2, workshop: 20m2. In total 690m2. Great opportunity to develop a large plot in Elvira with sea and golf views. A Land !Unique investment opportunity! In Elviria Are you an investor looking for a unique opportunity to invest in a prime location? This house located on a 5,250 m2 plot could be the investment you have been looking for. Mostly flat land with very good access and slight slope towards the south-west, with direct and open views towards the sea; It is banked on two flat platforms; one to the south where a pond is located and another to the west where the auxiliary service house is located. Located in an exclusive area, this plot offers the possibility of building three independent chalets, giving you the opportunity to maximize the return on your investment. With a minimum plot size of 1,000 m2 in the area, this property offers you the space and the possibility of creating three unique homes that offer total privacy as well as being located near the most beautiful white sand beaches in Marbella and which are close to services with easy access. There is a commercial area (Centro Comercial Elviria) approximately 1 km away, offering many amenities, including cafes, shops, offices, supermarkets, banks, as well as beautiful bars and restaurants. The center of Marbella is just a short drive away, approximately 15 minutes. As the property is located in a highly sought-after area with great accessibility, it presents an attractive investment opportunity. Once completed, the villas could be sold generating significant returns on investment. In addition, the possibility of dividing the plot into three also increases the chances of obtaining a higher return on investment. Investing in this property not only offers the potential for profit, but also allows you to invest in a desirable location that is in high demand from buyers. This unique opportunity cannot be missed, and we invite you to take advantage of it today. This is a perfect location to build a new home! This huge plot is a truly worthwhile opportunity! Located on a quiet and private street in Elviria. Elviria is a highly sought after residential area located on the eastern side of Marbella, approximately 15 minutes drive from the center of Marbella and 25 minutes drive from Malaga International Airport. Some of the best international schools are located in Elviria, such as the International English School, the German School and the Ecos School. The area is well equipped with services, restaurants, supermarkets and entertainment venues. Also conveniently located are the Santa María and Santa Clara golf courses, with their respective clubs, as well as two other golf courses; Marbella Golf Club and Río Real Golf, just a short drive away. Elviria offers beautiful sandy beaches with charming beach restaurants and the famous Nikki Beach beach club is located right next to the luxurious five-star Hotel Don Carlos.