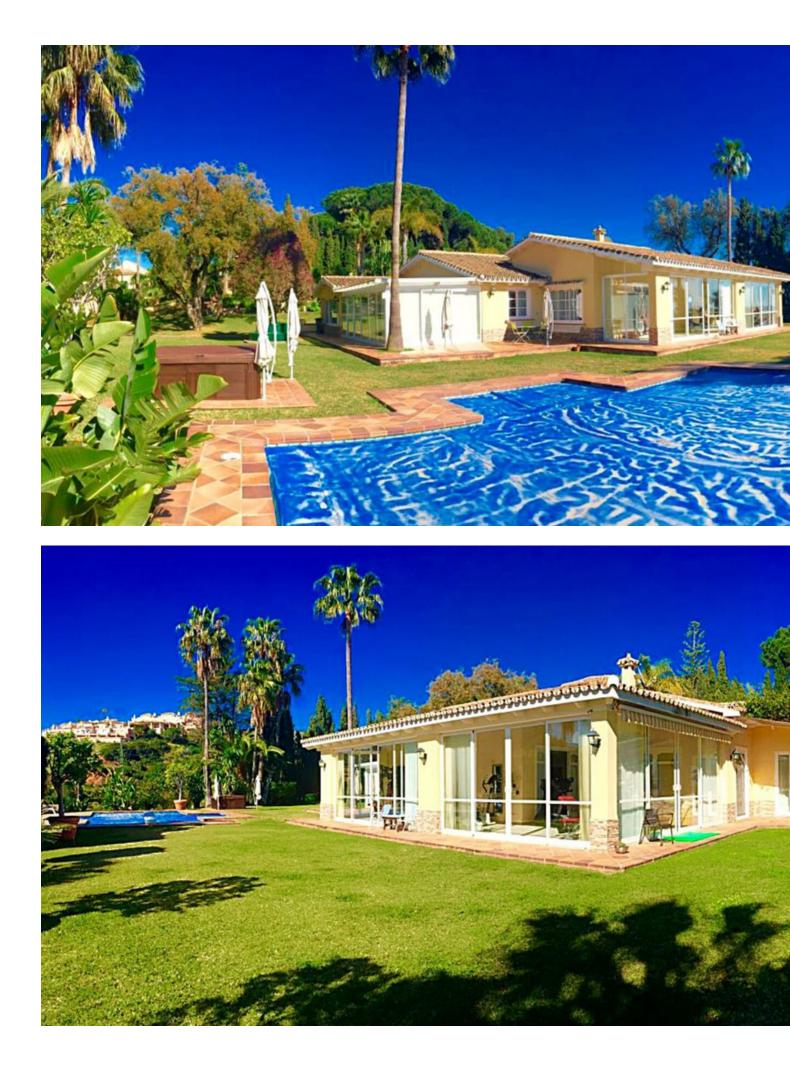

# Продажа - Дом - Elviria **3.600.000€**

| Elviria |   |        | Дом  |    |
|---------|---|--------|------|----|
| 6       | 5 | 690 m2 | 5250 | m2 |

Unique investment opportunity! Single storey house located on a large plot in Elvira with sea and golf views Unique investment opportunity! The house is on one level and has a large garden with a heated pool and its own well. The well has a filter and a 12 m3 underground tank. The house also features a pond with plants, a waterfall, a fountain, underwater lighting and a 10-zone irrigation system. In addition to buildings such as a garage, a workshop and an independent service house with bathroom and kitchen. The house consists of a large hall that opens to a large living room; It also has 6 bedrooms and 5 bathrooms; All rooms open to the outside with clear views and large porches currently closed with windows; The building is currently not in a correct state of conservation needs some reform. Plot: 5,250m2; Buildability: 20% Chalet: 460m2 built, garage: 170m2, service house: 40m2, workshop: 20m2. In total 690m2. Great opportunity to develop a large plot in Elvira with sea and golf views. A Land !Unique investment opportunity! In Elviria Are you an investor looking for a unique opportunity to invest in a prime location? This house located on a 5,250 m2 plot could be the investment you have been looking for. Mostly flat land with very good access and slight slope towards the south-west, with direct and open views towards the sea; It is banked on two flat platforms; one to the south where a pond is located and another to the west where the auxiliary service house is located. Located in an exclusive area, this plot offers the possibility of building three independent chalets, giving you the opportunity to maximize the return on your investment. With a minimum plot size of 1,000 m2 in the area, this property offers you the space and the possibility of creating three unique homes that offer total privacy as well as being located near the most beautiful white sand beaches in Marbella and which are close to services with easy access. There is a commercial area (Centro Comercial Elviria) approximately 1 km away, offering many amenities, including cafes, shops, offices, supermarkets, banks, as well as beautiful bars and restaurants. The center of Marbella is just a short drive away, approximately 15 minutes. As the property is located in a highly sought-after area with great accessibility, it presents an attractive investment opportunity. Once completed, the villas could be sold generating significant returns on investment. In addition, the possibility of dividing the plot into three also increases the chances of obtaining a higher return on investment. Investing in this property not only offers the potential for profit, but also allows you to invest in a desirable location that is in high demand from buyers. This unique opportunity cannot be missed, and we invite you to take advantage of it today. This is a perfect location to build a new home! This huge plot is a truly worthwhile opportunity! Located on a quiet and private street in Elviria. Elviria is a highly sought after residential area located on the eastern side of Marbella, approximately 15 minutes drive from the center of Marbella and 25 minutes drive from Malaga International Airport. Some of the best international schools are located in Elviria, such as the International English School, the German School and the Ecos School. The area is well equipped with services, restaurants, supermarkets and entertainment venues. Also conveniently located are the Santa María and Santa Clara golf courses, with their respective clubs, as well as two other golf courses; Marbella Golf Club and Río Real Golf, just a short drive away. Elviria offers beautiful sandy beaches with charming beach restaurants and the famous Nikki Beach beach club is located right next to the luxurious five-star Hotel Don Carlos.