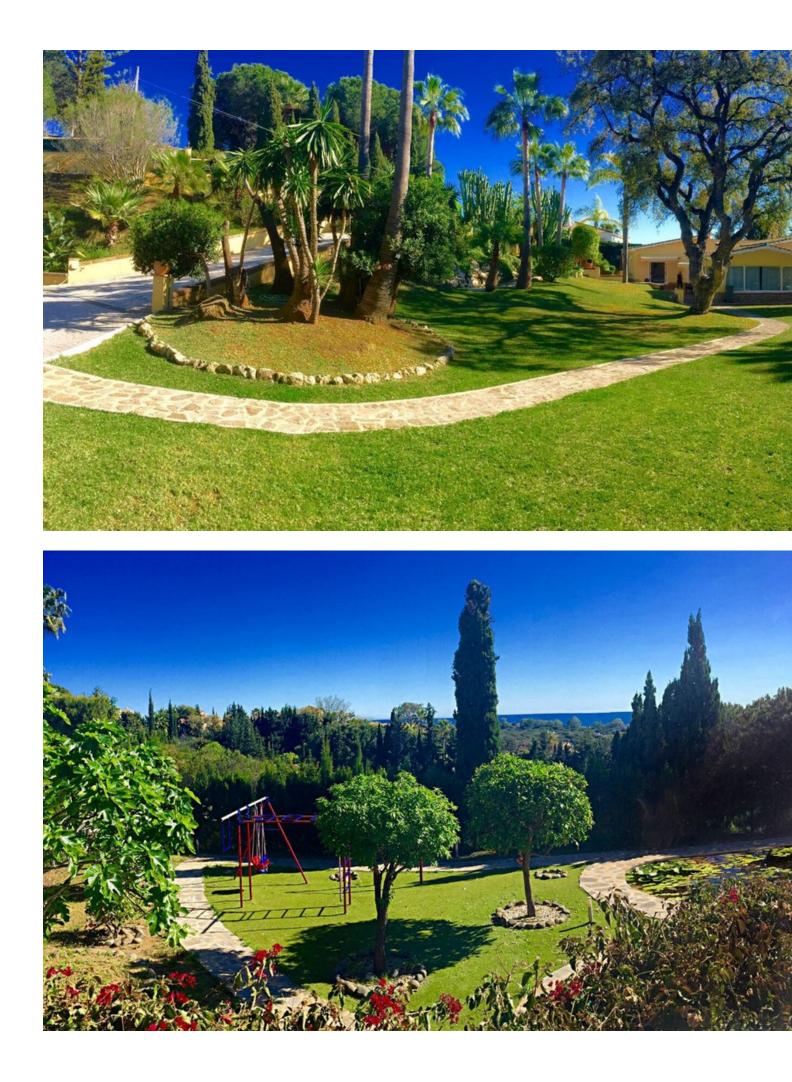

# Продажа - Дом - Elviria **3.600.000€**

| Elviria |   |        | Дом  |    |
|---------|---|--------|------|----|
| 6       | 5 | 690 m2 | 5250 | m2 |

Unique investment opportunity! Single storey house located on a large plot in Elvira with sea and golf views Unique investment opportunity! The house is on one level and has a large garden with a heated pool and its own well. The well has a filter and a 12 m3 underground tank. The house also features a pond with plants, a waterfall, a fountain, underwater lighting and a 10-zone irrigation system. In addition to buildings such as a garage, a workshop and an independent service house with bathroom and kitchen. The house consists of a large hall that opens to a large living room; It also has 6 bedrooms and 5 bathrooms; All rooms open to the outside with clear views and large porches currently closed with windows; The building is currently not in a correct state of conservation needs some reform. Plot: 5,250m2; Buildability: 20% Chalet: 460m2 built, garage: 170m2, service house: 40m2, workshop: 20m2. In total 690m2. Great opportunity to develop a large plot in Elvira with sea and golf views. A Land !Unique investment opportunity! In Elviria Are you an investor looking for a unique opportunity to invest in a prime location? This house located on a 5,250 m2 plot could be the investment you have been looking for. Mostly flat land with very good access and slight slope towards the south-west, with direct and open views towards the sea; It is banked on two flat platforms; one to the south where a pond is located and another to the west where the auxiliary service house is located. Located in an exclusive area, this plot offers the possibility of building three independent chalets, giving you the opportunity to maximize the return on your investment. With a minimum plot size of 1,000 m2 in the area, this property offers you the space and the possibility of creating three unique homes that offer total privacy as well as being located near the most beautiful white sand beaches in Marbella and which are close to services with easy access. There is a commercial area (Centro Comercial Elviria) approximately 1 km away, offering many amenities, including cafes, shops, offices, supermarkets, banks, as well as beautiful bars and restaurants. The center of Marbella is just a short drive away, approximately 15 minutes. As the property is located in a highly sought-after area with great accessibility, it presents an attractive investment opportunity. Once completed, the villas could be sold generating significant returns on investment. In addition, the possibility of dividing the plot into three also increases the chances of obtaining a higher return on investment. Investing in this property not only offers the potential for profit, but also allows you to invest in a desirable location that is in high demand from buyers. This unique opportunity cannot be missed, and we invite you to take advantage of it today. This is a perfect location to build a new home! This huge plot is a truly worthwhile opportunity! Located on a quiet and private street in Elviria. Elviria is a highly sought after residential area located on the eastern side of Marbella, approximately 15 minutes drive from the center of Marbella and 25 minutes drive from Malaga International Airport. Some of the best international schools are located in Elviria, such as the International English School, the German School and the Ecos School. The area is well equipped with services, restaurants, supermarkets and entertainment venues. Also conveniently located are the Santa María and Santa Clara golf courses, with their respective clubs, as well as two other golf courses; Marbella Golf Club and Río Real Golf, just a short drive away. Elviria offers beautiful sandy beaches with charming beach restaurants and the famous Nikki Beach beach club is located right next to the luxurious five-star Hotel Don Carlos.