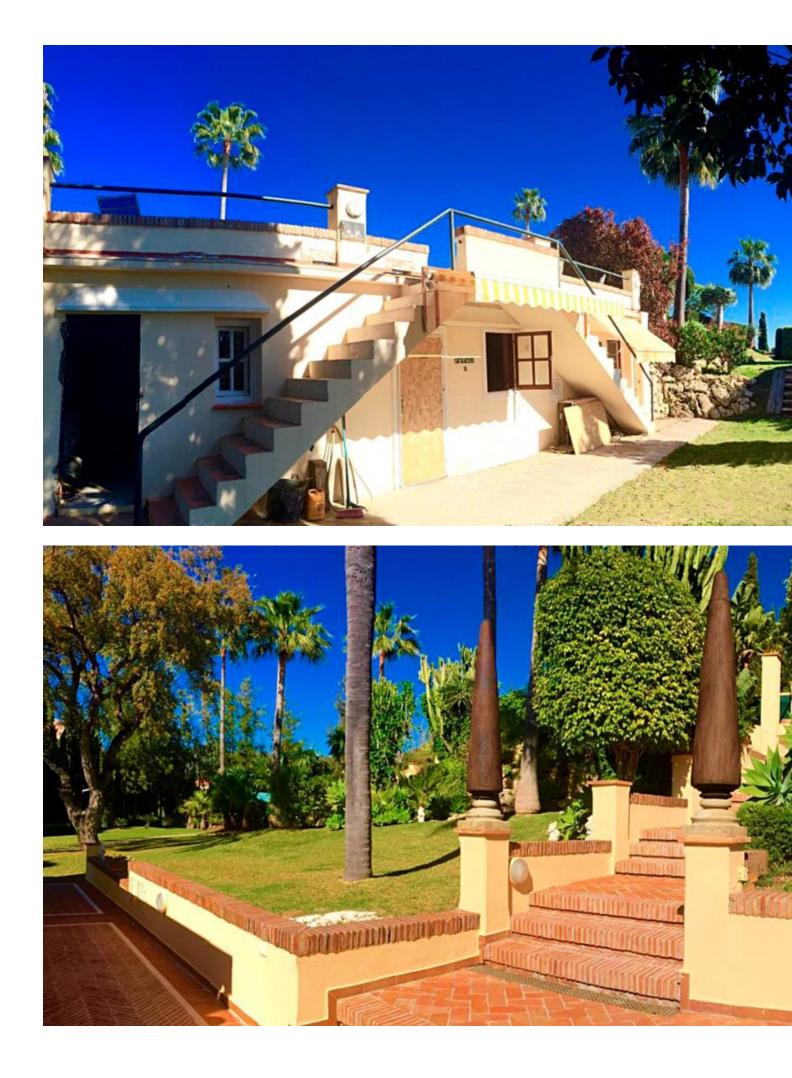

# Продажа - Дом - Elviria **3.600.000€**

| Elviria |   |        | Дом  |    |
|---------|---|--------|------|----|
| 6       | 5 | 690 m2 | 5250 | m2 |

Unique investment opportunity! Single storey house located on a large plot in Elvira with sea and golf views Unique investment opportunity! The house is on one level and has a large garden with a heated pool and its own well. The well has a filter and a 12 m3 underground tank. The house also features a pond with plants, a waterfall, a fountain, underwater lighting and a 10-zone irrigation system. In addition to buildings such as a garage, a workshop and an independent service house with bathroom and kitchen. The house consists of a large hall that opens to a large living room; It also has 6 bedrooms and 5 bathrooms; All rooms open to the outside with clear views and large porches currently closed with windows; The building is currently not in a correct state of conservation needs some reform. Plot: 5,250m2; Buildability: 20% Chalet: 460m2 built, garage: 170m2, service house: 40m2, workshop: 20m2. In total 690m2. Great opportunity to develop a large plot in Elvira with sea and golf views. A Land !Unique investment opportunity! In Elviria Are you an investor looking for a unique opportunity to invest in a prime location? This house located on a 5,250 m2 plot could be the investment you have been looking for. Mostly flat land with very good access and slight slope towards the south-west, with direct and open views towards the sea; It is banked on two flat platforms; one to the south where a pond is located and another to the west where the auxiliary service house is located. Located in an exclusive area, this plot offers the possibility of building three independent chalets, giving you the opportunity to maximize the return on your investment. With a minimum plot size of 1,000 m2 in the area, this property offers you the space and the possibility of creating three unique homes that offer total privacy as well as being located near the most beautiful white sand beaches in Marbella and which are close to services with easy access. There is a commercial area (Centro Comercial Elviria) approximately 1 km away, offering many amenities, including cafes, shops, offices, supermarkets, banks, as well as beautiful bars and restaurants. The center of Marbella is just a short drive away, approximately 15 minutes. As the property is located in a highly sought-after area with great accessibility, it presents an attractive investment opportunity. Once completed, the villas could be sold generating significant returns on investment. In addition, the possibility of dividing the plot into three also increases the chances of obtaining a higher return on investment. Investing in this property not only offers the potential for profit, but also allows you to invest in a desirable location that is in high demand from buyers. This unique opportunity cannot be missed, and we invite you to take advantage of it today. This is a perfect location to build a new home! This huge plot is a truly worthwhile opportunity! Located on a quiet and private street in Elviria. Elviria is a highly sought after residential area located on the eastern side of Marbella, approximately 15 minutes drive from the center of Marbella and 25 minutes drive from Malaga International Airport. Some of the best international schools are located in Elviria, such as the International English School, the German School and the Ecos School. The area is well equipped with services, restaurants, supermarkets and entertainment venues. Also conveniently located are the Santa María and Santa Clara golf courses, with their respective clubs, as well as two other golf courses; Marbella Golf Club and Río Real Golf, just a short drive away. Elviria offers beautiful sandy beaches with charming beach restaurants and the famous Nikki Beach beach club is located right next to the luxurious five-star Hotel Don Carlos.