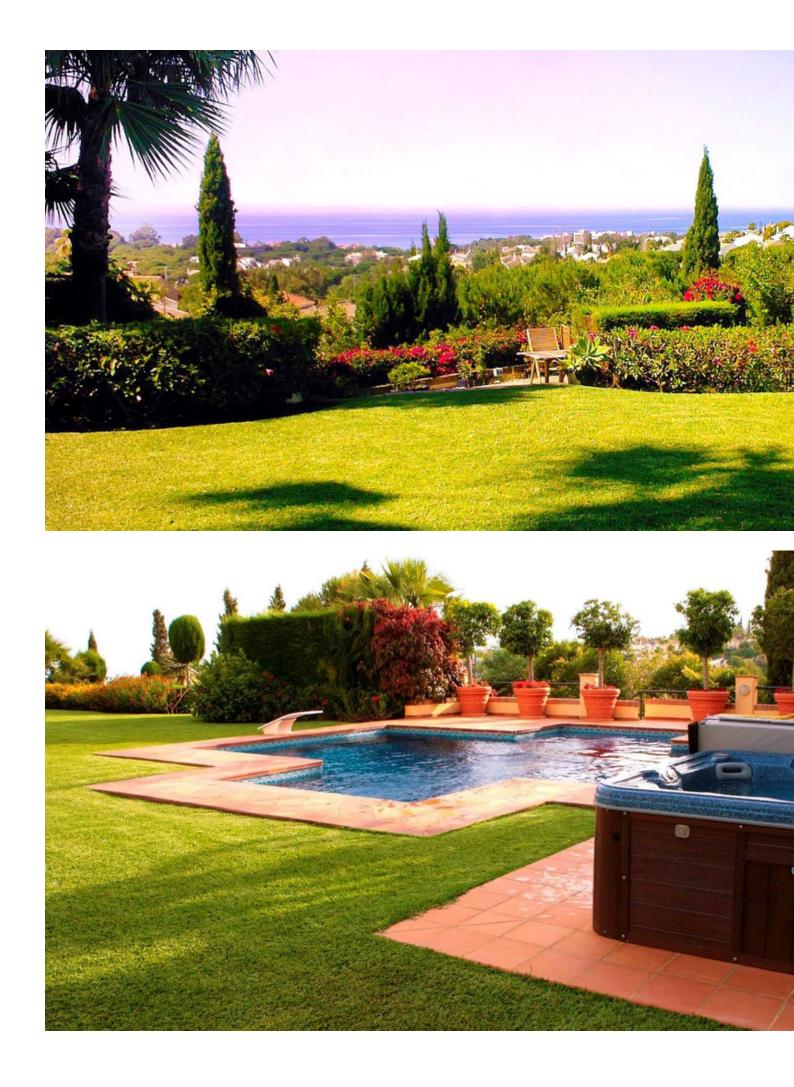

# Продажа - Дом - Elviria **3.600.000€**

| Elviria |   |        | Дом  |    |
|---------|---|--------|------|----|
| 6       | 5 | 690 m2 | 5250 | m2 |

Unique investment opportunity! Single storey house located on a large plot in Elvira with sea and golf views Unique investment opportunity! The house is on one level and has a large garden with a heated pool and its own well. The well has a filter and a 12 m3 underground tank. The house also features a pond with plants, a waterfall, a fountain, underwater lighting and a 10-zone irrigation system. In addition to buildings such as a garage, a workshop and an independent service house with bathroom and kitchen. The house consists of a large hall that opens to a large living room; It also has 6 bedrooms and 5 bathrooms; All rooms open to the outside with clear views and large porches currently closed with windows; The building is currently not in a correct state of conservation needs some reform. Plot: 5,250m2; Buildability: 20% Chalet: 460m2 built, garage: 170m2, service house: 40m2, workshop: 20m2. In total 690m2. Great opportunity to develop a large plot in Elvira with sea and golf views. A Land !Unique investment opportunity! In Elviria Are you an investor looking for a unique opportunity to invest in a prime location? This house located on a 5,250 m2 plot could be the investment you have been looking for. Mostly flat land with very good access and slight slope towards the south-west, with direct and open views towards the sea; It is banked on two flat platforms; one to the south where a pond is located and another to the west where the auxiliary service house is located. Located in an exclusive area, this plot offers the possibility of building three independent chalets, giving you the opportunity to maximize the return on your investment. With a minimum plot size of 1,000 m2 in the area, this property offers you the space and the possibility of creating three unique homes that offer total privacy as well as being located near the most beautiful white sand beaches in Marbella and which are close to services with easy access. There is a commercial area (Centro Comercial Elviria) approximately 1 km away, offering many amenities, including cafes, shops, offices, supermarkets, banks, as well as beautiful bars and restaurants. The center of Marbella is just a short drive away, approximately 15 minutes. As the property is located in a highly sought-after area with great accessibility, it presents an attractive investment opportunity. Once completed, the villas could be sold generating significant returns on investment. In addition, the possibility of dividing the plot into three also increases the chances of obtaining a higher return on investment. Investing in this property not only offers the potential for profit, but also allows you to invest in a desirable location that is in high demand from buyers. This unique opportunity cannot be missed, and we invite you to take advantage of it today. This is a perfect location to build a new home! This huge plot is a truly worthwhile opportunity! Located on a quiet and private street in Elviria. Elviria is a highly sought after residential area located on the eastern side of Marbella, approximately 15 minutes drive from the center of Marbella and 25 minutes drive from Malaga International Airport. Some of the best international schools are located in Elviria, such as the International English School, the German School and the Ecos School. The area is well equipped with services, restaurants, supermarkets and entertainment venues. Also conveniently located are the Santa María and Santa Clara golf courses, with their respective clubs, as well as two other golf courses; Marbella Golf Club and Río Real Golf, just a short drive away. Elviria offers beautiful sandy beaches with charming beach restaurants and the famous Nikki Beach beach club is located right next to the luxurious five-star Hotel Don Carlos.