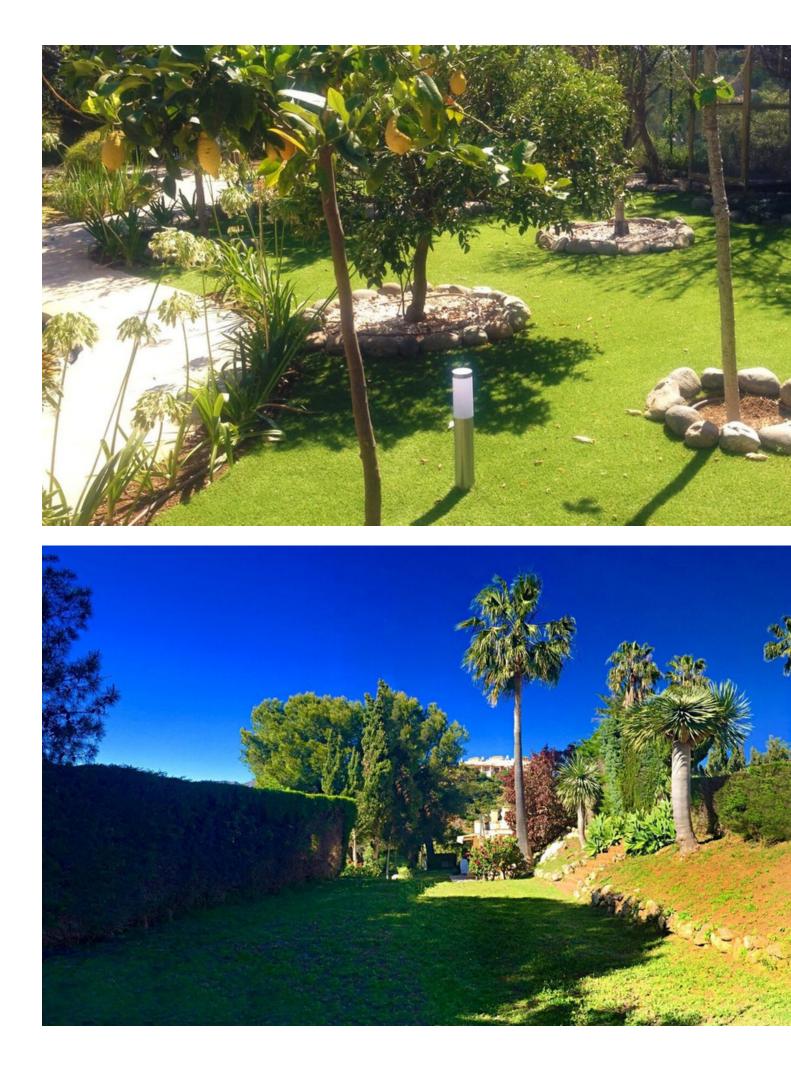

# Продажа - Дом - Elviria **3.600.000€**

| Elviria |   |        | Дом  |    |
|---------|---|--------|------|----|
| 6       | 5 | 690 m2 | 5250 | m2 |

Unique investment opportunity! Single storey house located on a large plot in Elvira with sea and golf views Unique investment opportunity! The house is on one level and has a large garden with a heated pool and its own well. The well has a filter and a 12 m3 underground tank. The house also features a pond with plants, a waterfall, a fountain, underwater lighting and a 10-zone irrigation system. In addition to buildings such as a garage, a workshop and an independent service house with bathroom and kitchen. The house consists of a large hall that opens to a large living room; It also has 6 bedrooms and 5 bathrooms; All rooms open to the outside with clear views and large porches currently closed with windows; The building is currently not in a correct state of conservation needs some reform. Plot: 5,250m2; Buildability: 20% Chalet: 460m2 built, garage: 170m2, service house: 40m2, workshop: 20m2. In total 690m2. Great opportunity to develop a large plot in Elvira with sea and golf views. A Land !Unique investment opportunity! In Elviria Are you an investor looking for a unique opportunity to invest in a prime location? This house located on a 5,250 m2 plot could be the investment you have been looking for. Mostly flat land with very good access and slight slope towards the south-west, with direct and open views towards the sea; It is banked on two flat platforms; one to the south where a pond is located and another to the west where the auxiliary service house is located. Located in an exclusive area, this plot offers the possibility of building three independent chalets, giving you the opportunity to maximize the return on your investment. With a minimum plot size of 1,000 m2 in the area, this property offers you the space and the possibility of creating three unique homes that offer total privacy as well as being located near the most beautiful white sand beaches in Marbella and which are close to services with easy access. There is a commercial area (Centro Comercial Elviria) approximately 1 km away, offering many amenities, including cafes, shops, offices, supermarkets, banks, as well as beautiful bars and restaurants. The center of Marbella is just a short drive away, approximately 15 minutes. As the property is located in a highly sought-after area with great accessibility, it presents an attractive investment opportunity. Once completed, the villas could be sold generating significant returns on investment. In addition, the possibility of dividing the plot into three also increases the chances of obtaining a higher return on investment. Investing in this property not only offers the potential for profit, but also allows you to invest in a desirable location that is in high demand from buyers. This unique opportunity cannot be missed, and we invite you to take advantage of it today. This is a perfect location to build a new home! This huge plot is a truly worthwhile opportunity! Located on a quiet and private street in Elviria. Elviria is a highly sought after residential area located on the eastern side of Marbella, approximately 15 minutes drive from the center of Marbella and 25 minutes drive from Malaga International Airport. Some of the best international schools are located in Elviria, such as the International English School, the German School and the Ecos School. The area is well equipped with services, restaurants, supermarkets and entertainment venues. Also conveniently located are the Santa María and Santa Clara golf courses, with their respective clubs, as well as two other golf courses; Marbella Golf Club and Río Real Golf, just a short drive away. Elviria offers beautiful sandy beaches with charming beach restaurants and the famous Nikki Beach beach club is located right next to the luxurious five-star Hotel Don Carlos.