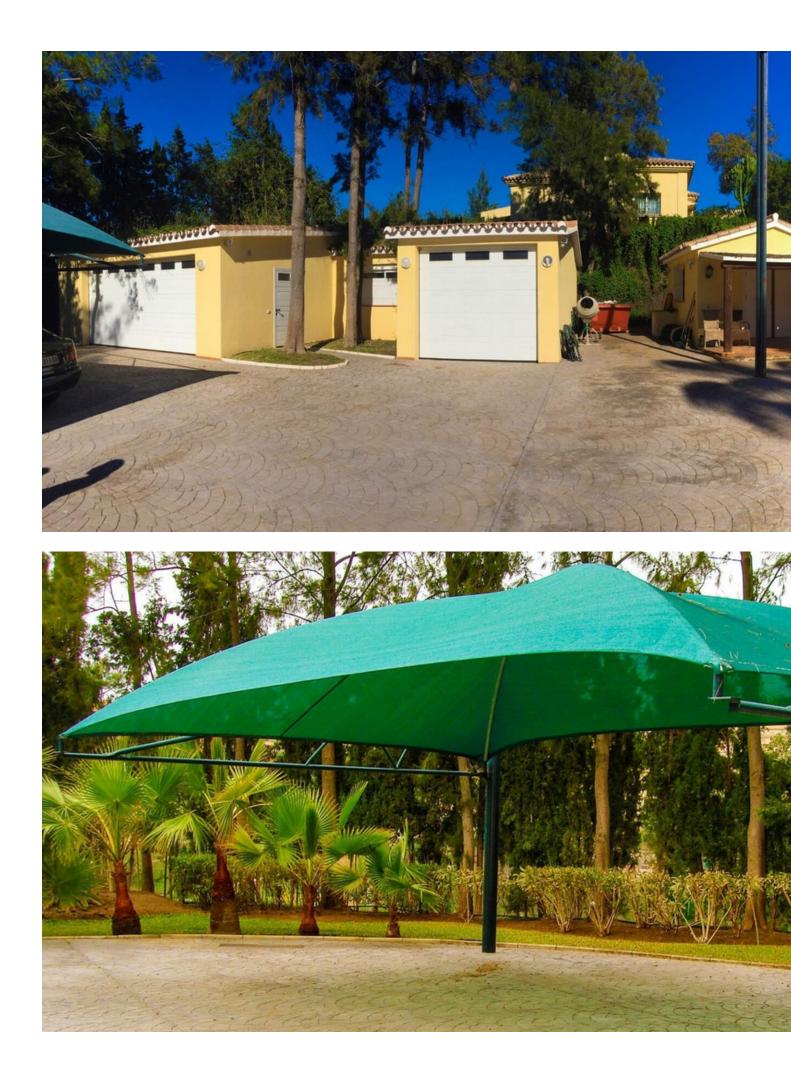

# Продажа - Дом - Elviria **3.600.000€**

| Elviria |   |        | Дом  |    |
|---------|---|--------|------|----|
| 6       | 5 | 690 m2 | 5250 | m2 |

Unique investment opportunity! Single storey house located on a large plot in Elvira with sea and golf views Unique investment opportunity! The house is on one level and has a large garden with a heated pool and its own well. The well has a filter and a 12 m3 underground tank. The house also features a pond with plants, a waterfall, a fountain, underwater lighting and a 10-zone irrigation system. In addition to buildings such as a garage, a workshop and an independent service house with bathroom and kitchen. The house consists of a large hall that opens to a large living room; It also has 6 bedrooms and 5 bathrooms; All rooms open to the outside with clear views and large porches currently closed with windows; The building is currently not in a correct state of conservation needs some reform. Plot: 5,250m2; Buildability: 20% Chalet: 460m2 built, garage: 170m2, service house: 40m2, workshop: 20m2. In total 690m2. Great opportunity to develop a large plot in Elvira with sea and golf views. A Land !Unique investment opportunity! In Elviria Are you an investor looking for a unique opportunity to invest in a prime location? This house located on a 5,250 m2 plot could be the investment you have been looking for. Mostly flat land with very good access and slight slope towards the south-west, with direct and open views towards the sea; It is banked on two flat platforms; one to the south where a pond is located and another to the west where the auxiliary service house is located. Located in an exclusive area, this plot offers the possibility of building three independent chalets, giving you the opportunity to maximize the return on your investment. With a minimum plot size of 1,000 m2 in the area, this property offers you the space and the possibility of creating three unique homes that offer total privacy as well as being located near the most beautiful white sand beaches in Marbella and which are close to services with easy access. There is a commercial area (Centro Comercial Elviria) approximately 1 km away, offering many amenities, including cafes, shops, offices, supermarkets, banks, as well as beautiful bars and restaurants. The center of Marbella is just a short drive away, approximately 15 minutes. As the property is located in a highly sought-after area with great accessibility, it presents an attractive investment opportunity. Once completed, the villas could be sold generating significant returns on investment. In addition, the possibility of dividing the plot into three also increases the chances of obtaining a higher return on investment. Investing in this property not only offers the potential for profit, but also allows you to invest in a desirable location that is in high demand from buyers. This unique opportunity cannot be missed, and we invite you to take advantage of it today. This is a perfect location to build a new home! This huge plot is a truly worthwhile opportunity! Located on a quiet and private street in Elviria. Elviria is a highly sought after residential area located on the eastern side of Marbella, approximately 15 minutes drive from the center of Marbella and 25 minutes drive from Malaga International Airport. Some of the best international schools are located in Elviria, such as the International English School, the German School and the Ecos School. The area is well equipped with services, restaurants, supermarkets and entertainment venues. Also conveniently located are the Santa María and Santa Clara golf courses, with their respective clubs, as well as two other golf courses; Marbella Golf Club and Río Real Golf, just a short drive away. Elviria offers beautiful sandy beaches with charming beach restaurants and the famous Nikki Beach beach club is located right next to the luxurious five-star Hotel Don Carlos.