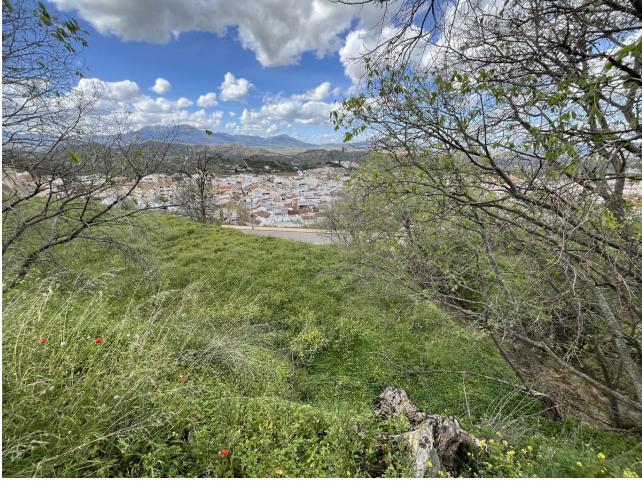

## Продажа - Участок - Coín 219.000€

Coín Участок

ИБИ: 752 EUR / год

2054 m2

2737 m2

The land in Coín is a unique opportunity in a privileged location. With a total area of 2737 square meters, of which 2054 square meters are buildable, it offers ample space to develop residential or commercial projects. The presence of a water and electricity connection facilitates the implementation of the necessary infrastructure for any type of construction. Its elevated position provides stunning panoramic views of both the charming town of Coín and the majestic surrounding mountains, providing a natural and tranquil environment that is ideal for living or tourism. Additionally, the proximity to the monument locally known as "the arc of the sewer" adds cultural and historical appeal to the area, which could increase the interest of potential buyers or investors. Accessibility is another highlight of this land, as it is conveniently located near a highway with multiple exits. This provides easy access to both the town centre, with its variety of venues and shops, and routes to popular destinations such as Marbella and Fuengirola. The presence of a public parking at the end of the street and the proximity to the town's viewpoint add additional comfort and attractiveness to any project that is developed on this land. In summary, this land in Coín offers a unique combination of location, panoramic views, accessibility and development potential, making it a highly profitable investment. If you would like to visit or have more information, do not hesitate to contact us.