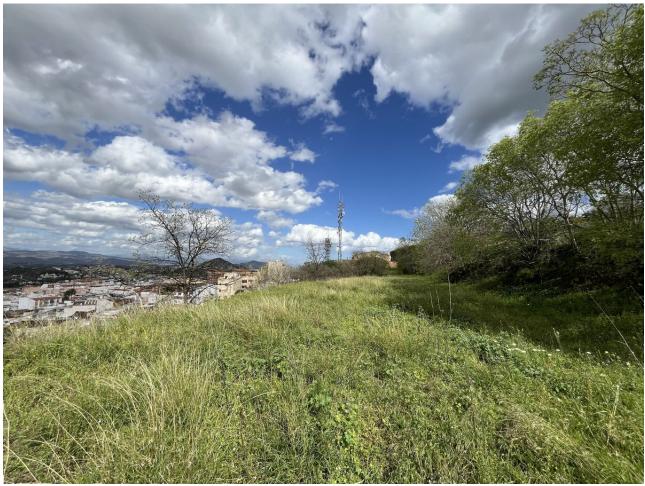

## Продажа - Участок - Coín 219.000€

Coín Участок

ИБИ: 752 EUR / год

2054 m2

2737 m2

The land in Coín is a unique opportunity in a privileged location. With a total area of 2737 square meters, of which 2054 square meters are buildable, it offers ample space to develop residential or commercial projects. The presence of a water and electricity connection facilitates the implementation of the necessary infrastructure for any type of construction. Its elevated position provides stunning panoramic views of both the charming town of Coín and the majestic surrounding mountains, providing a natural and tranquil environment that is ideal for living or tourism. Additionally, the proximity to the monument locally known as "the arc of the sewer" adds cultural and historical appeal to the area, which could increase the interest of potential buyers or investors. Accessibility is another highlight of this land, as it is conveniently located near a highway with multiple exits. This provides easy access to both the town centre, with its variety of venues and shops, and routes to popular destinations such as Marbella and Fuengirola. The presence of a public parking at the end of the street and the proximity to the town's viewpoint add additional comfort and attractiveness to any project that is developed on this land. In summary, this land in Coín offers a unique combination of location, panoramic views, accessibility and development potential, making it a highly profitable investment. If you would like to visit or have more information, do not hesitate to contact us.