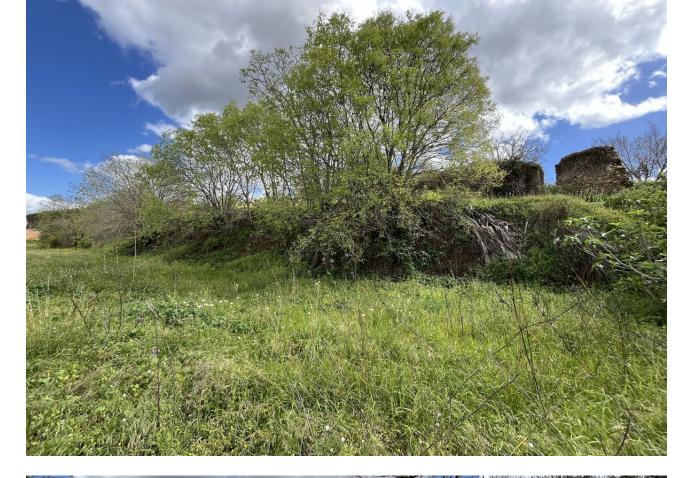

## Продажа - Участок - Coín 219.000€

Coín Участок

ИБИ: 752 EUR / год

2054 m2

2737 m2

The land in Coín is a unique opportunity in a privileged location. With a total area of 2737 square meters, of which 2054 square meters are buildable, it offers ample space to develop residential or commercial projects. The presence of a water and electricity connection facilitates the implementation of the necessary infrastructure for any type of construction. Its elevated position provides stunning panoramic views of both the charming town of Coín and the majestic surrounding mountains, providing a natural and tranquil environment that is ideal for living or tourism. Additionally, the proximity to the monument locally known as "the arc of the sewer" adds cultural and historical appeal to the area, which could increase the interest of potential buyers or investors. Accessibility is another highlight of this land, as it is conveniently located near a highway with multiple exits. This provides easy access to both the town centre, with its variety of venues and shops, and routes to popular destinations such as Marbella and Fuengirola. The presence of a public parking at the end of the street and the proximity to the town's viewpoint add additional comfort and attractiveness to any project that is developed on this land. In summary, this land in Coín offers a unique combination of location, panoramic views, accessibility and development potential, making it a highly profitable investment. If you would like to visit or have more information, do not hesitate to contact us.