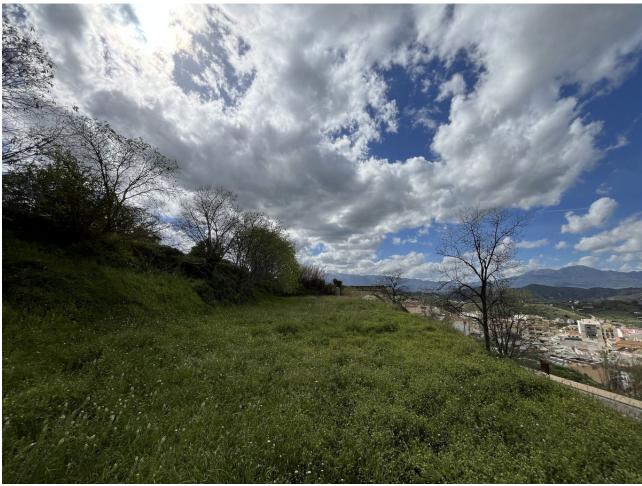

## Продажа - Участок - Coín 219.000€

Coín Участок

ИБИ: 752 EUR / год

2054 m2

2737 m2

The land in Coín is a unique opportunity in a privileged location. With a total area of 2737 square meters, of which 2054 square meters are buildable, it offers ample space to develop residential or commercial projects. The presence of a water and electricity connection facilitates the implementation of the necessary infrastructure for any type of construction. Its elevated position provides stunning panoramic views of both the charming town of Coín and the majestic surrounding mountains, providing a natural and tranquil environment that is ideal for living or tourism. Additionally, the proximity to the monument locally known as "the arc of the sewer" adds cultural and historical appeal to the area, which could increase the interest of potential buyers or investors. Accessibility is another highlight of this land, as it is conveniently located near a highway with multiple exits. This provides easy access to both the town centre, with its variety of venues and shops, and routes to popular destinations such as Marbella and Fuengirola. The presence of a public parking at the end of the street and the proximity to the town's viewpoint add additional comfort and attractiveness to any project that is developed on this land. In summary, this land in Coín offers a unique combination of location, panoramic views, accessibility and development potential, making it a highly profitable investment. If you would like to visit or have more information, do not hesitate to contact us.