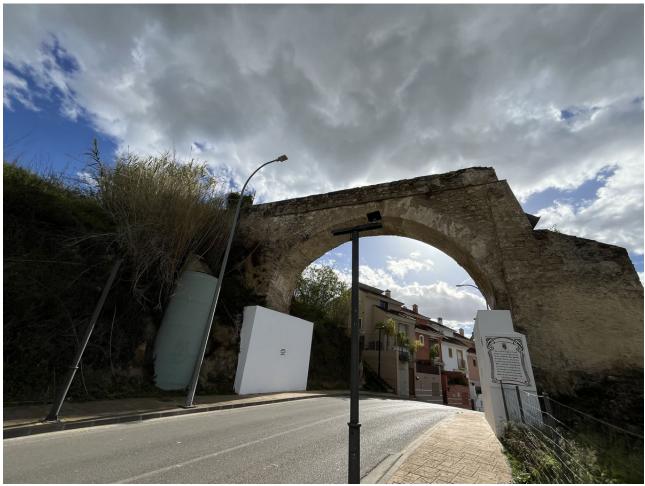

## Продажа - Участок - Coín 219.000€

Coín Участок

ИБИ: 752 EUR / год

2054 m2

2737 m2

The land in Coín is a unique opportunity in a privileged location. With a total area of 2737 square meters, of which 2054 square meters are buildable, it offers ample space to develop residential or commercial projects. The presence of a water and electricity connection facilitates the implementation of the necessary infrastructure for any type of construction. Its elevated position provides stunning panoramic views of both the charming town of Coín and the majestic surrounding mountains, providing a natural and tranquil environment that is ideal for living or tourism. Additionally, the proximity to the monument locally known as "the arc of the sewer" adds cultural and historical appeal to the area, which could increase the interest of potential buyers or investors. Accessibility is another highlight of this land, as it is conveniently located near a highway with multiple exits. This provides easy access to both the town centre, with its variety of venues and shops, and routes to popular destinations such as Marbella and Fuengirola. The presence of a public parking at the end of the street and the proximity to the town's viewpoint add additional comfort and attractiveness to any project that is developed on this land. In summary, this land in Coín offers a unique combination of location, panoramic views, accessibility and development potential, making it a highly profitable investment. If you would like to visit or have more information, do not hesitate to contact us.