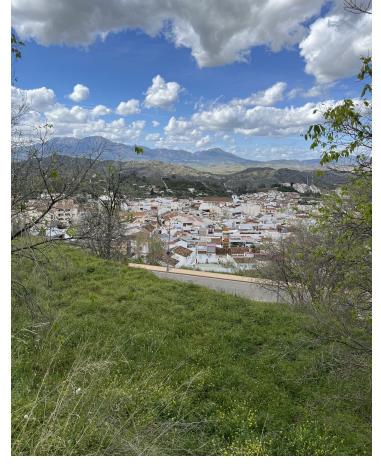

## Продажа - Участок - Coín 219.000€

Coín Участок

ИБИ: 752 EUR / год

2054 m2

2737 m2

The land in Coín is a unique opportunity in a privileged location. With a total area of 2737 square meters, of which 2054 square meters are buildable, it offers ample space to develop residential or commercial projects. The presence of a water and electricity connection facilitates the implementation of the necessary infrastructure for any type of construction. Its elevated position provides stunning panoramic views of both the charming town of Coín and the majestic surrounding mountains, providing a natural and tranquil environment that is ideal for living or tourism. Additionally, the proximity to the monument locally known as "the arc of the sewer" adds cultural and historical appeal to the area, which could increase the interest of potential buyers or investors. Accessibility is another highlight of this land, as it is conveniently located near a highway with multiple exits. This provides easy access to both the town centre, with its variety of venues and shops, and routes to popular destinations such as Marbella and Fuengirola. The presence of a public parking at the end of the street and the proximity to the town's viewpoint add additional comfort and attractiveness to any project that is developed on this land. In summary, this land in Coín offers a unique combination of location, panoramic views, accessibility and development potential, making it a highly profitable investment. If you would like to visit or have more information, do not hesitate to contact us.