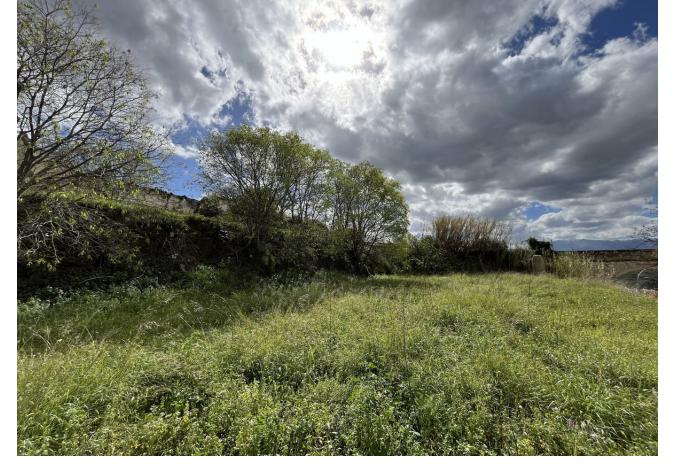

## Продажа - Участок - Coín 219.000€

Coín Участок

ИБИ: 752 EUR / год

2054 m2

2737 m2

The land in Coín is a unique opportunity in a privileged location. With a total area of 2737 square meters, of which 2054 square meters are buildable, it offers ample space to develop residential or commercial projects. The presence of a water and electricity connection facilitates the implementation of the necessary infrastructure for any type of construction. Its elevated position provides stunning panoramic views of both the charming town of Coín and the majestic surrounding mountains, providing a natural and tranquil environment that is ideal for living or tourism. Additionally, the proximity to the monument locally known as "the arc of the sewer" adds cultural and historical appeal to the area, which could increase the interest of potential buyers or investors. Accessibility is another highlight of this land, as it is conveniently located near a highway with multiple exits. This provides easy access to both the town centre, with its variety of venues and shops, and routes to popular destinations such as Marbella and Fuengirola. The presence of a public parking at the end of the street and the proximity to the town's viewpoint add additional comfort and attractiveness to any project that is developed on this land. In summary, this land in Coín offers a unique combination of location, panoramic views, accessibility and development potential, making it a highly profitable investment. If you would like to visit or have more information, do not hesitate to contact us.