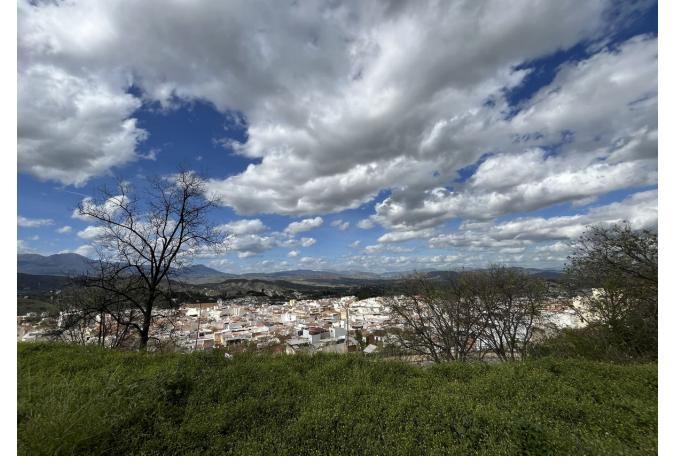

## Продажа - Участок - Coín 219.000€

Coín Участок

ИБИ: 752 EUR / год

2054 m2

2737 m2

The land in Coín is a unique opportunity in a privileged location. With a total area of 2737 square meters, of which 2054 square meters are buildable, it offers ample space to develop residential or commercial projects. The presence of a water and electricity connection facilitates the implementation of the necessary infrastructure for any type of construction. Its elevated position provides stunning panoramic views of both the charming town of Coín and the majestic surrounding mountains, providing a natural and tranquil environment that is ideal for living or tourism. Additionally, the proximity to the monument locally known as "the arc of the sewer" adds cultural and historical appeal to the area, which could increase the interest of potential buyers or investors. Accessibility is another highlight of this land, as it is conveniently located near a highway with multiple exits. This provides easy access to both the town centre, with its variety of venues and shops, and routes to popular destinations such as Marbella and Fuengirola. The presence of a public parking at the end of the street and the proximity to the town's viewpoint add additional comfort and attractiveness to any project that is developed on this land. In summary, this land in Coín offers a unique combination of location, panoramic views, accessibility and development potential, making it a highly profitable investment. If you would like to visit or have more information, do not hesitate to contact us.