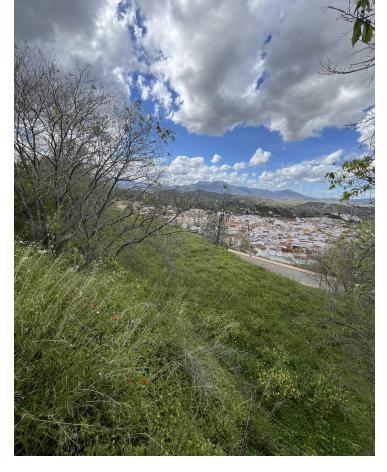

## Продажа - Участок - Coín 219.000€

Coín Участок

ИБИ: 752 EUR / год

2054 m2

2737 m2

The land in Coín is a unique opportunity in a privileged location. With a total area of 2737 square meters, of which 2054 square meters are buildable, it offers ample space to develop residential or commercial projects. The presence of a water and electricity connection facilitates the implementation of the necessary infrastructure for any type of construction. Its elevated position provides stunning panoramic views of both the charming town of Coín and the majestic surrounding mountains, providing a natural and tranquil environment that is ideal for living or tourism. Additionally, the proximity to the monument locally known as "the arc of the sewer" adds cultural and historical appeal to the area, which could increase the interest of potential buyers or investors. Accessibility is another highlight of this land, as it is conveniently located near a highway with multiple exits. This provides easy access to both the town centre, with its variety of venues and shops, and routes to popular destinations such as Marbella and Fuengirola. The presence of a public parking at the end of the street and the proximity to the town's viewpoint add additional comfort and attractiveness to any project that is developed on this land. In summary, this land in Coín offers a unique combination of location, panoramic views, accessibility and development potential, making it a highly profitable investment. If you would like to visit or have more information, do not hesitate to contact us.