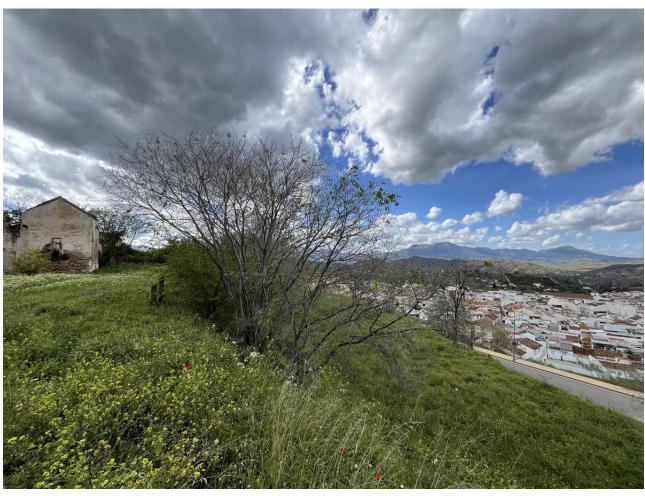

## Продажа - Участок - Coín 219.000€

Coín Участок

ИБИ: 752 EUR / год

2054 m2

2737 m2

The land in Coín is a unique opportunity in a privileged location. With a total area of 2737 square meters, of which 2054 square meters are buildable, it offers ample space to develop residential or commercial projects. The presence of a water and electricity connection facilitates the implementation of the necessary infrastructure for any type of construction. Its elevated position provides stunning panoramic views of both the charming town of Coín and the majestic surrounding mountains, providing a natural and tranquil environment that is ideal for living or tourism. Additionally, the proximity to the monument locally known as "the arc of the sewer" adds cultural and historical appeal to the area, which could increase the interest of potential buyers or investors. Accessibility is another highlight of this land, as it is conveniently located near a highway with multiple exits. This provides easy access to both the town centre, with its variety of venues and shops, and routes to popular destinations such as Marbella and Fuengirola. The presence of a public parking at the end of the street and the proximity to the town's viewpoint add additional comfort and attractiveness to any project that is developed on this land. In summary, this land in Coín offers a unique combination of location, panoramic views, accessibility and development potential, making it a highly profitable investment. If you would like to visit or have more information, do not hesitate to contact us.