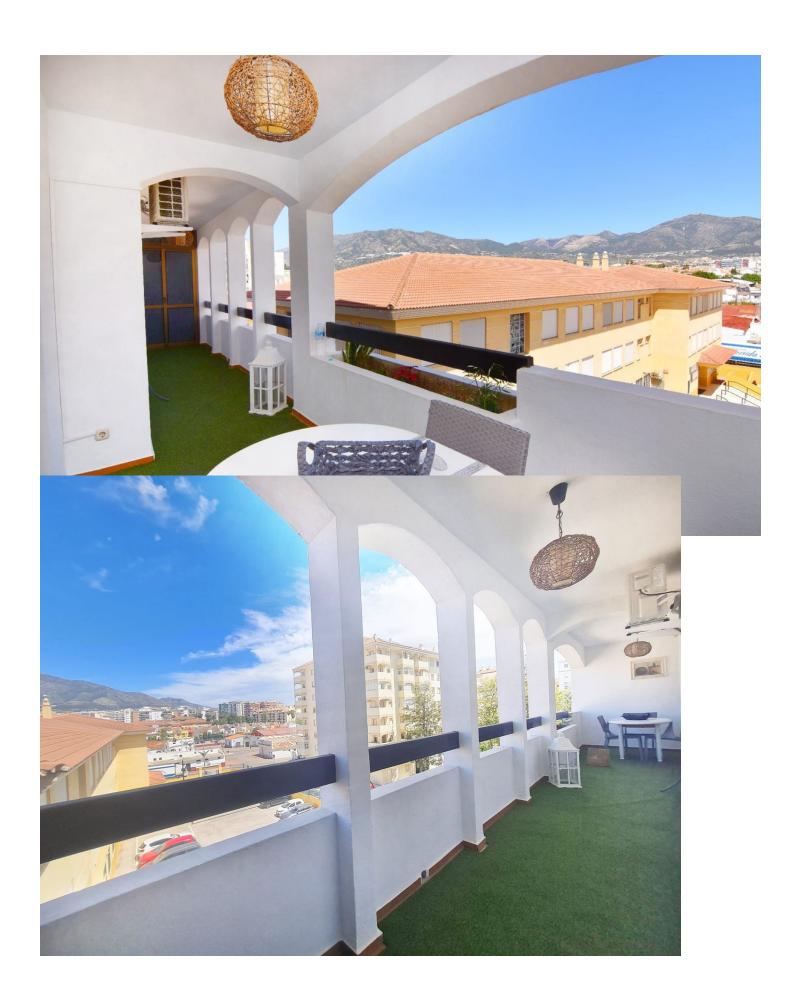

## Продажа - Апартамент - Fuengirola **360.000€**

Fuengirola Апартамент

Коммунальные: 540 EUR / год ИБИ: 412 EUR / год

🟏 Гараж

3

2

123 m<sup>2</sup>

\*\*Prime Location in Fuengirola: Spacious Apartment with Excellent Amenities\*\* Strategically situated in the heart of Fuengirola, this impressive apartment on the third floor of a well-maintained building offers exceptional quality of life and unparalleled comfort for its future owners. With a generous 123 m2 layout, this apartment features a smart distribution including three spacious bedrooms, all exterior-facing and equipped with built-in wardrobes for added convenience. Additionally, it offers two fully renovated bathrooms and a modern, spacious kitchen with dining area, fitted with state-of-the-art appliances. The bright living and dining area provides a welcoming and functional space, with direct access to a charming east-facing terrace, perfect for enjoying moments of relaxation and leisure. The property includes a spacious parking space accessible directly via elevator, adding considerable value in terms of convenience and practicality. The apartment's location ensures quick and convenient access to a wide range of amenities, such as shops, supermarkets, pharmacies, restaurants, fairs, and markets, among others. Furthermore, Los Boliches commuter train station is just a 5-minute walk away, as well as numerous bus lines connecting to destinations like Benalmádena, Marbella, Torremolinos, and Málaga. With beautiful beaches and the extensive promenade just 800 meters away, this apartment presents itself as an ideal option for both primary and secondary residence, or even as an investment for rental purposes. Do not miss the opportunity to visit this property if you are seeking a space that combines tranquility, comfort, and an unbeatable location.