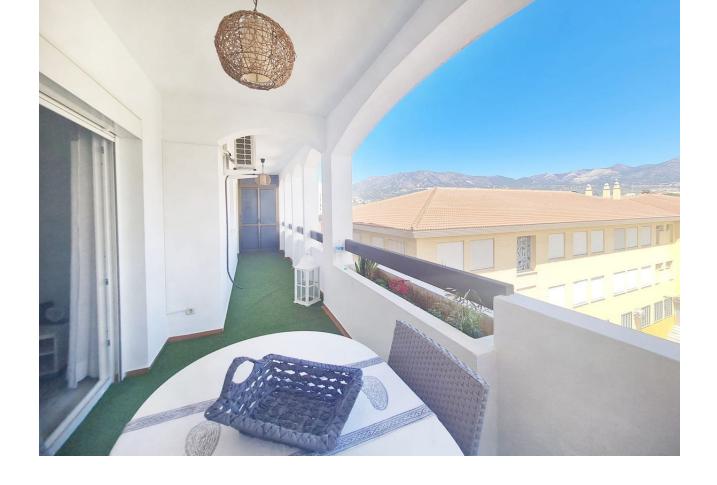

## Продажа - Апартамент - Fuengirola **360.000€**

Fuengirola Апартамент

Коммунальные: 540 EUR / год ИБИ: 412 EUR / год

🟏 Гараж

3

2

123 m<sup>2</sup>

\*\*Prime Location in Fuengirola: Spacious Apartment with Excellent Amenities\*\* Strategically situated in the heart of Fuengirola, this impressive apartment on the third floor of a well-maintained building offers exceptional quality of life and unparalleled comfort for its future owners. With a generous 123 m2 layout, this apartment features a smart distribution including three spacious bedrooms, all exterior-facing and equipped with built-in wardrobes for added convenience. Additionally, it offers two fully renovated bathrooms and a modern, spacious kitchen with dining area, fitted with state-of-the-art appliances. The bright living and dining area provides a welcoming and functional space, with direct access to a charming east-facing terrace, perfect for enjoying moments of relaxation and leisure. The property includes a spacious parking space accessible directly via elevator, adding considerable value in terms of convenience and practicality. The apartment's location ensures quick and convenient access to a wide range of amenities, such as shops, supermarkets, pharmacies, restaurants, fairs, and markets, among others. Furthermore, Los Boliches commuter train station is just a 5-minute walk away, as well as numerous bus lines connecting to destinations like Benalmádena, Marbella, Torremolinos, and Málaga. With beautiful beaches and the extensive promenade just 800 meters away, this apartment presents itself as an ideal option for both primary and secondary residence, or even as an investment for rental purposes. Do not miss the opportunity to visit this property if you are seeking a space that combines tranquility, comfort, and an unbeatable location.