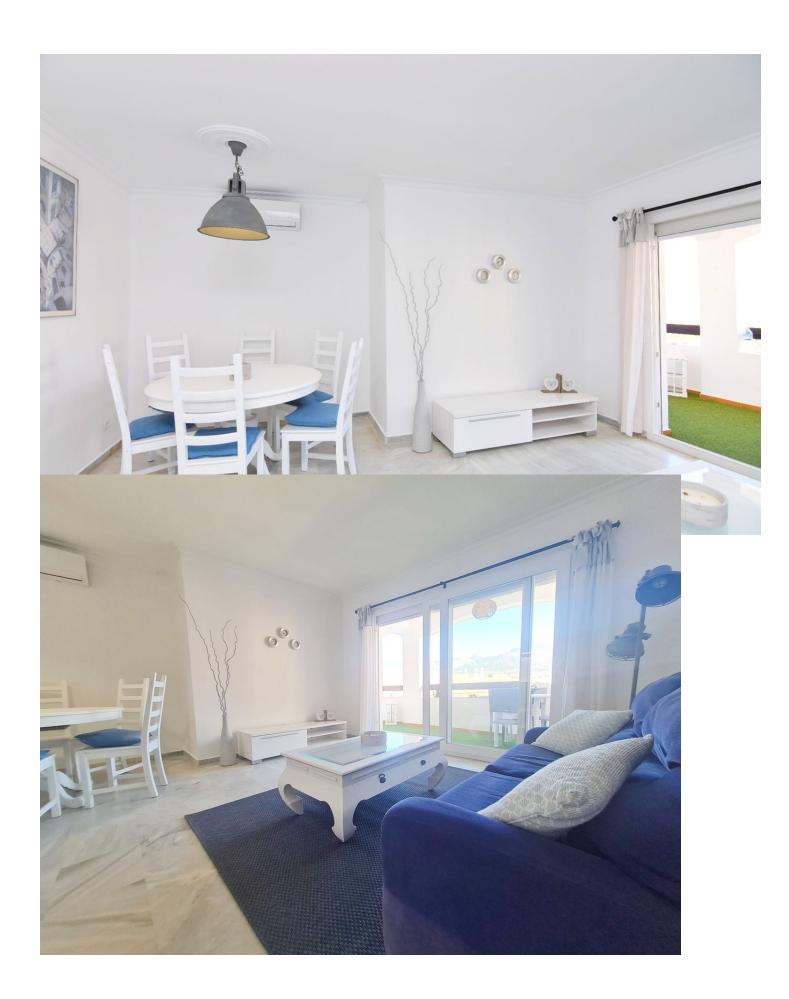

## Продажа - Апартамент - Fuengirola **360.000€**

Fuengirola Апартамент

Коммунальные: 540 EUR / год ИБИ: 412 EUR / год

🟏 Гараж

3

2

123 m<sup>2</sup>

\*\*Prime Location in Fuengirola: Spacious Apartment with Excellent Amenities\*\* Strategically situated in the heart of Fuengirola, this impressive apartment on the third floor of a well-maintained building offers exceptional quality of life and unparalleled comfort for its future owners. With a generous 123 m2 layout, this apartment features a smart distribution including three spacious bedrooms, all exterior-facing and equipped with built-in wardrobes for added convenience. Additionally, it offers two fully renovated bathrooms and a modern, spacious kitchen with dining area, fitted with state-of-the-art appliances. The bright living and dining area provides a welcoming and functional space, with direct access to a charming east-facing terrace, perfect for enjoying moments of relaxation and leisure. The property includes a spacious parking space accessible directly via elevator, adding considerable value in terms of convenience and practicality. The apartment's location ensures quick and convenient access to a wide range of amenities, such as shops, supermarkets, pharmacies, restaurants, fairs, and markets, among others. Furthermore, Los Boliches commuter train station is just a 5-minute walk away, as well as numerous bus lines connecting to destinations like Benalmádena, Marbella, Torremolinos, and Málaga. With beautiful beaches and the extensive promenade just 800 meters away, this apartment presents itself as an ideal option for both primary and secondary residence, or even as an investment for rental purposes. Do not miss the opportunity to visit this property if you are seeking a space that combines tranquility, comfort, and an unbeatable location.