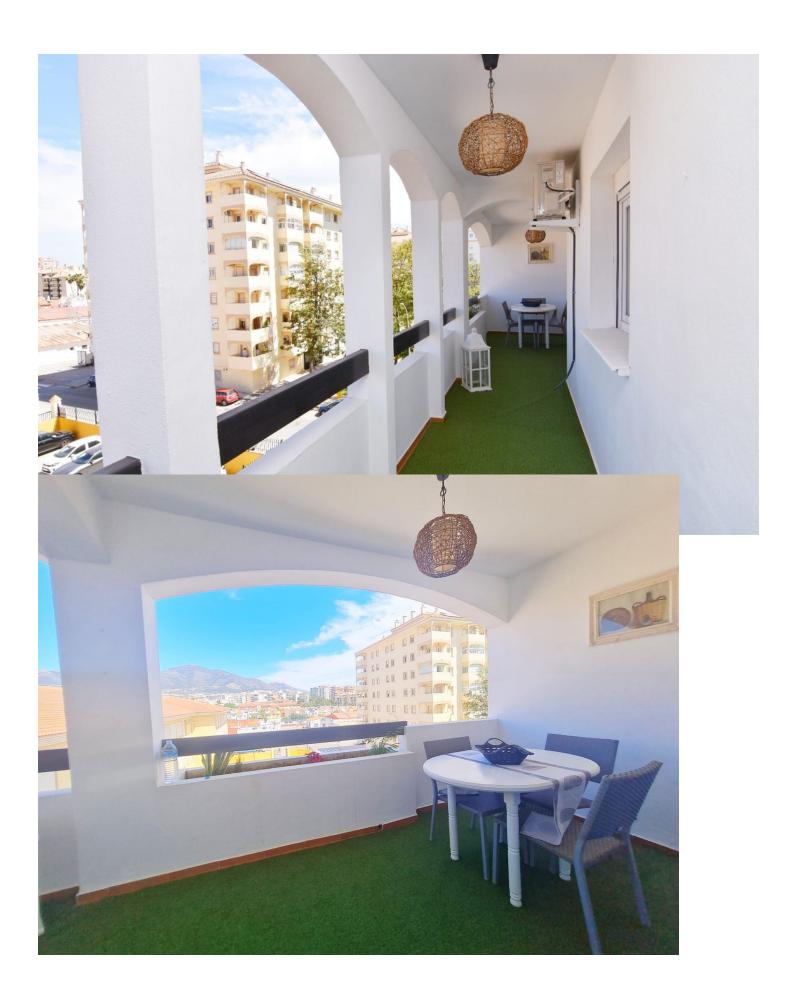

## Продажа - Апартамент - Fuengirola **360.000€**

Fuengirola Апартамент

Коммунальные: 540 EUR / год ИБИ: 412 EUR / год

🟏 Гараж

3

2

123 m<sup>2</sup>

\*\*Prime Location in Fuengirola: Spacious Apartment with Excellent Amenities\*\* Strategically situated in the heart of Fuengirola, this impressive apartment on the third floor of a well-maintained building offers exceptional quality of life and unparalleled comfort for its future owners. With a generous 123 m2 layout, this apartment features a smart distribution including three spacious bedrooms, all exterior-facing and equipped with built-in wardrobes for added convenience. Additionally, it offers two fully renovated bathrooms and a modern, spacious kitchen with dining area, fitted with state-of-the-art appliances. The bright living and dining area provides a welcoming and functional space, with direct access to a charming east-facing terrace, perfect for enjoying moments of relaxation and leisure. The property includes a spacious parking space accessible directly via elevator, adding considerable value in terms of convenience and practicality. The apartment's location ensures quick and convenient access to a wide range of amenities, such as shops, supermarkets, pharmacies, restaurants, fairs, and markets, among others. Furthermore, Los Boliches commuter train station is just a 5-minute walk away, as well as numerous bus lines connecting to destinations like Benalmádena, Marbella, Torremolinos, and Málaga. With beautiful beaches and the extensive promenade just 800 meters away, this apartment presents itself as an ideal option for both primary and secondary residence, or even as an investment for rental purposes. Do not miss the opportunity to visit this property if you are seeking a space that combines tranquility, comfort, and an unbeatable location.