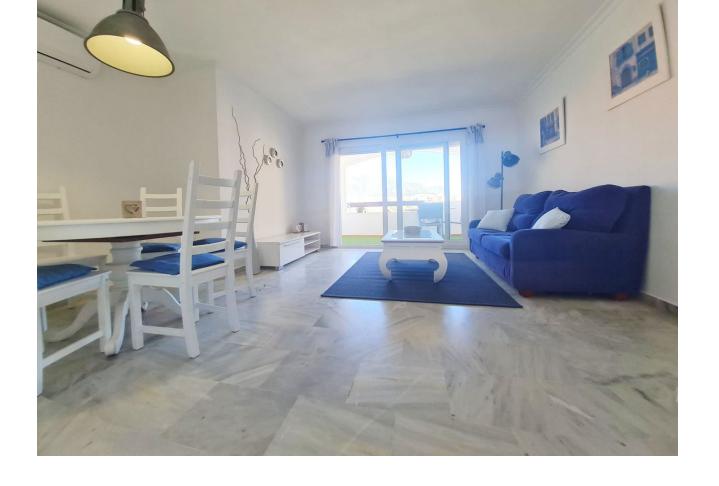

## Продажа - Апартамент - Fuengirola **360.000€**

Fuengirola Апартамент

Коммунальные: 540 EUR / год ИБИ: 412 EUR / год

🟏 Гараж

3

2

123 m<sup>2</sup>

\*\*Prime Location in Fuengirola: Spacious Apartment with Excellent Amenities\*\* Strategically situated in the heart of Fuengirola, this impressive apartment on the third floor of a well-maintained building offers exceptional quality of life and unparalleled comfort for its future owners. With a generous 123 m2 layout, this apartment features a smart distribution including three spacious bedrooms, all exterior-facing and equipped with built-in wardrobes for added convenience. Additionally, it offers two fully renovated bathrooms and a modern, spacious kitchen with dining area, fitted with state-of-the-art appliances. The bright living and dining area provides a welcoming and functional space, with direct access to a charming east-facing terrace, perfect for enjoying moments of relaxation and leisure. The property includes a spacious parking space accessible directly via elevator, adding considerable value in terms of convenience and practicality. The apartment's location ensures quick and convenient access to a wide range of amenities, such as shops, supermarkets, pharmacies, restaurants, fairs, and markets, among others. Furthermore, Los Boliches commuter train station is just a 5-minute walk away, as well as numerous bus lines connecting to destinations like Benalmádena, Marbella, Torremolinos, and Málaga. With beautiful beaches and the extensive promenade just 800 meters away, this apartment presents itself as an ideal option for both primary and secondary residence, or even as an investment for rental purposes. Do not miss the opportunity to visit this property if you are seeking a space that combines tranquility, comfort, and an unbeatable location.