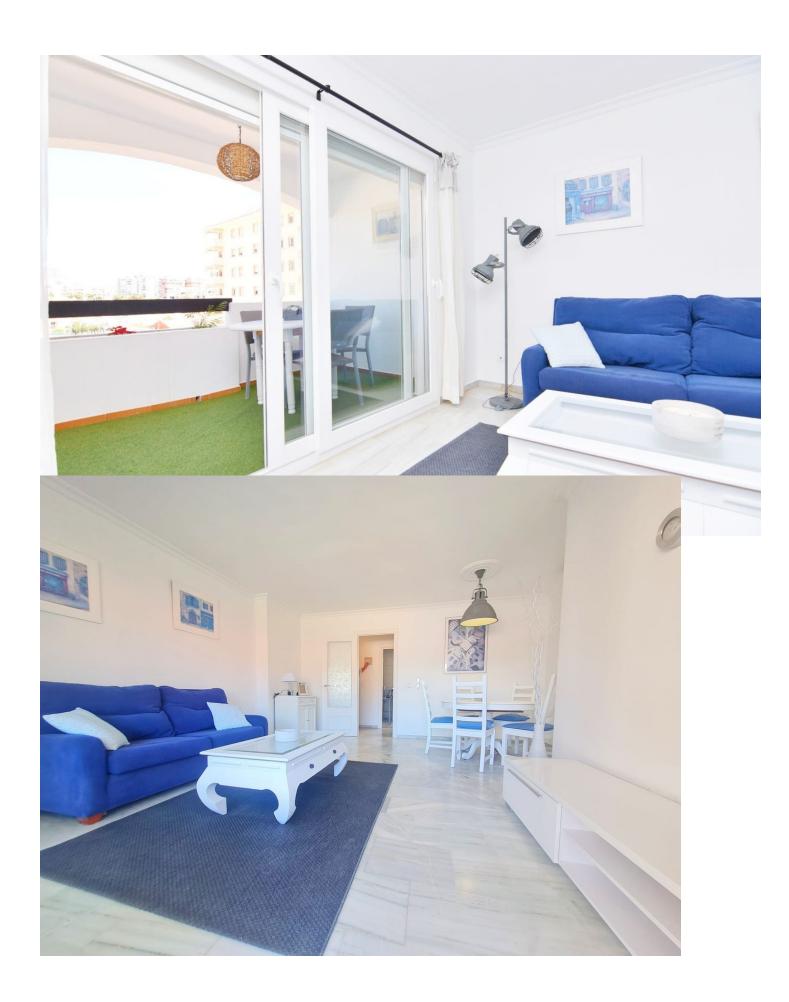

## Продажа - Апартамент - Fuengirola **360.000€**

Fuengirola Апартамент

Коммунальные: 540 EUR / год ИБИ: 412 EUR / год

🟏 Гараж

3

2

123 m<sup>2</sup>

\*\*Prime Location in Fuengirola: Spacious Apartment with Excellent Amenities\*\* Strategically situated in the heart of Fuengirola, this impressive apartment on the third floor of a well-maintained building offers exceptional quality of life and unparalleled comfort for its future owners. With a generous 123 m2 layout, this apartment features a smart distribution including three spacious bedrooms, all exterior-facing and equipped with built-in wardrobes for added convenience. Additionally, it offers two fully renovated bathrooms and a modern, spacious kitchen with dining area, fitted with state-of-the-art appliances. The bright living and dining area provides a welcoming and functional space, with direct access to a charming east-facing terrace, perfect for enjoying moments of relaxation and leisure. The property includes a spacious parking space accessible directly via elevator, adding considerable value in terms of convenience and practicality. The apartment's location ensures quick and convenient access to a wide range of amenities, such as shops, supermarkets, pharmacies, restaurants, fairs, and markets, among others. Furthermore, Los Boliches commuter train station is just a 5-minute walk away, as well as numerous bus lines connecting to destinations like Benalmádena, Marbella, Torremolinos, and Málaga. With beautiful beaches and the extensive promenade just 800 meters away, this apartment presents itself as an ideal option for both primary and secondary residence, or even as an investment for rental purposes. Do not miss the opportunity to visit this property if you are seeking a space that combines tranquility, comfort, and an unbeatable location.