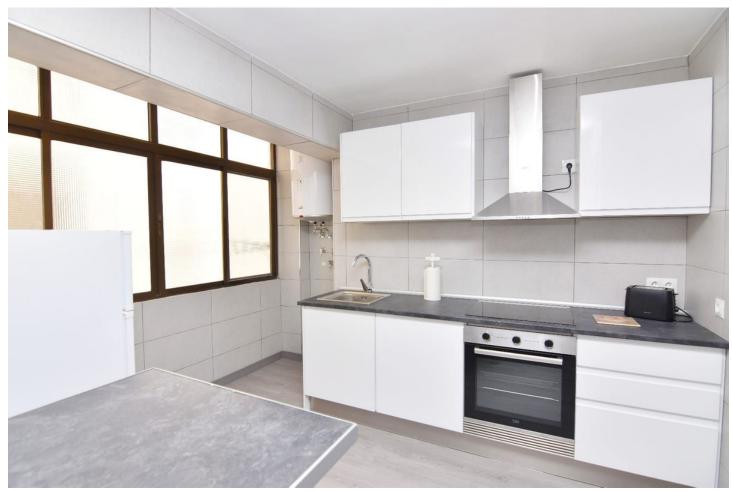

## Продажа - Апартамент - Fuengirola **360.000€**

Fuengirola Апартамент

Коммунальные: 540 EUR / год ИБИ: 412 EUR / год

🟏 Гараж

3

2

123 m<sup>2</sup>

\*\*Prime Location in Fuengirola: Spacious Apartment with Excellent Amenities\*\* Strategically situated in the heart of Fuengirola, this impressive apartment on the third floor of a well-maintained building offers exceptional quality of life and unparalleled comfort for its future owners. With a generous 123 m2 layout, this apartment features a smart distribution including three spacious bedrooms, all exterior-facing and equipped with built-in wardrobes for added convenience. Additionally, it offers two fully renovated bathrooms and a modern, spacious kitchen with dining area, fitted with state-of-the-art appliances. The bright living and dining area provides a welcoming and functional space, with direct access to a charming east-facing terrace, perfect for enjoying moments of relaxation and leisure. The property includes a spacious parking space accessible directly via elevator, adding considerable value in terms of convenience and practicality. The apartment's location ensures quick and convenient access to a wide range of amenities, such as shops, supermarkets, pharmacies, restaurants, fairs, and markets, among others. Furthermore, Los Boliches commuter train station is just a 5-minute walk away, as well as numerous bus lines connecting to destinations like Benalmádena, Marbella, Torremolinos, and Málaga. With beautiful beaches and the extensive promenade just 800 meters away, this apartment presents itself as an ideal option for both primary and secondary residence, or even as an investment for rental purposes. Do not miss the opportunity to visit this property if you are seeking a space that combines tranquility, comfort, and an unbeatable location.