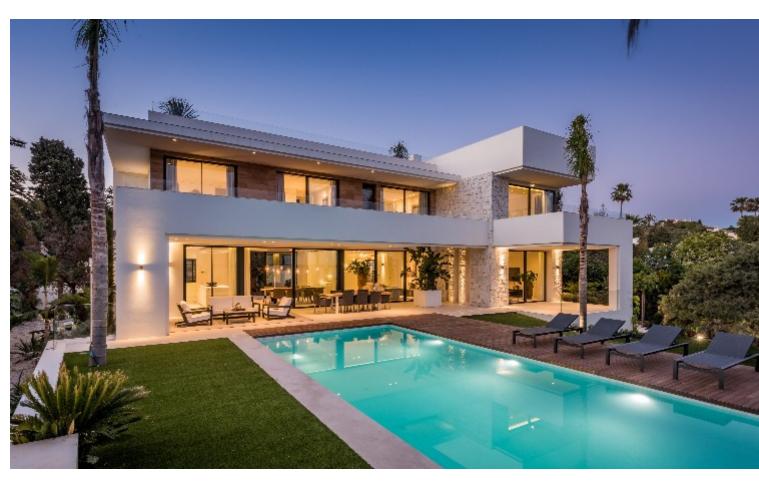

## Продажа - Дом - Marbesa 3.195.000€

Marbesa Дом

5

4

532 m2

958 m<sup>2</sup>

Fabulous modern design villa located in Marbesa, one of the most sought-after areas of Marbella due to its tranquillity, privacy, and 5 walking minutes to the sandy beach and all its amenities and it will take a 10 minutes" drive to Marbella city centre. The international Malaga airport is just a 30 minutes" drive away. This beautiful and very private villa is situated on a large plot of almost 969 m2. This magnificent property is built to its highest standard. The entrance to the house leads to a beautiful living/dining room with large sliding doors to one of the terraces. Also, the modern open plan kitchen, equipped with high quality appliances, lies on this floor. Form the living room you overlook the tropical garden, the porch, and the pool area. The wide staircase with glass railing leads you to the first floor, where there are four fabulous bedrooms of which 2 have ensuite bathrooms, dressing room and access to the terraces, which in turn leads to the 100m solarium on the top floor Large basement with a lot of space to make a cinema room, games room or gym... Extra features: Under floor heating in living room, all bathrooms and basement; gas fire fireplace. Carport for 2 cars! Plenty of space in basement to create another 2 bedrooms and more bathrooms. Marbesa is a lovely, established beach community in the Eastern side of Marbella, situated 15 minutes" drive from Marbella and 20 minutes from the international airport of Málaga. Besides a selection of private villas, Marbesa also offers a variety of charming beach restaurants and attractive sandy beaches. Due to the proximity to the beach, international schools, amenities and the city centre of Marbella, properties in Marbesa have always enjoyed high demand by European clientele searching for tranquillity while being close to Marbella.