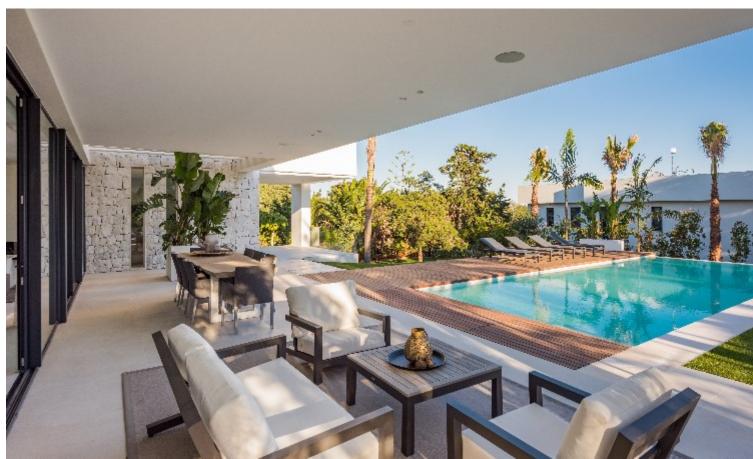

## Продажа - Дом - Marbesa 3.195.000€

Marbesa Дом

5

4

532 m2

958 m<sup>2</sup>

Fabulous modern design villa located in Marbesa, one of the most sought-after areas of Marbella due to its tranquillity, privacy, and 5 walking minutes to the sandy beach and all its amenities and it will take a 10 minutes" drive to Marbella city centre. The international Malaga airport is just a 30 minutes" drive away. This beautiful and very private villa is situated on a large plot of almost 969 m2. This magnificent property is built to its highest standard. The entrance to the house leads to a beautiful living/dining room with large sliding doors to one of the terraces. Also, the modern open plan kitchen, equipped with high quality appliances, lies on this floor. Form the living room you overlook the tropical garden, the porch, and the pool area. The wide staircase with glass railing leads you to the first floor, where there are four fabulous bedrooms of which 2 have ensuite bathrooms, dressing room and access to the terraces, which in turn leads to the 100m solarium on the top floor Large basement with a lot of space to make a cinema room, games room or gym... Extra features: Under floor heating in living room, all bathrooms and basement; gas fire fireplace. Carport for 2 cars! Plenty of space in basement to create another 2 bedrooms and more bathrooms. Marbesa is a lovely, established beach community in the Eastern side of Marbella, situated 15 minutes" drive from Marbella and 20 minutes from the international airport of Málaga. Besides a selection of private villas, Marbesa also offers a variety of charming beach restaurants and attractive sandy beaches. Due to the proximity to the beach, international schools, amenities and the city centre of Marbella, properties in Marbesa have always enjoyed high demand by European clientele searching for tranquillity while being close to Marbella.