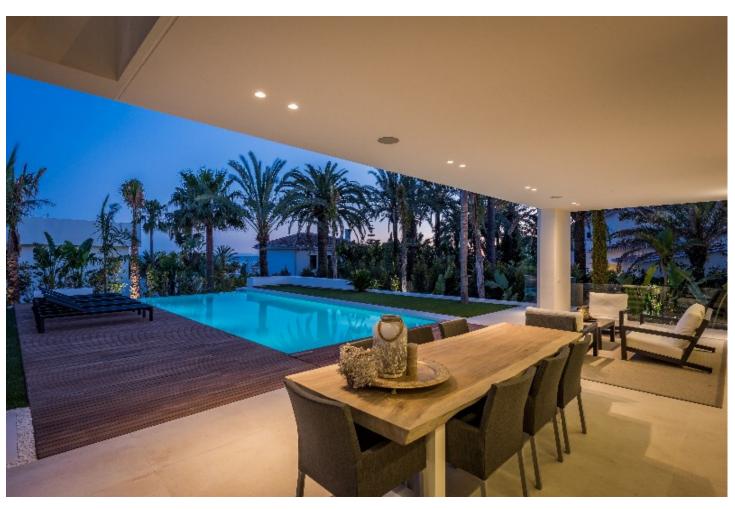

## Продажа - Дом - Marbesa 3.195.000€

Marbesa Дом

5

4

532 m2

958 m<sup>2</sup>

Fabulous modern design villa located in Marbesa, one of the most sought-after areas of Marbella due to its tranquillity, privacy, and 5 walking minutes to the sandy beach and all its amenities and it will take a 10 minutes" drive to Marbella city centre. The international Malaga airport is just a 30 minutes" drive away. This beautiful and very private villa is situated on a large plot of almost 969 m2. This magnificent property is built to its highest standard. The entrance to the house leads to a beautiful living/dining room with large sliding doors to one of the terraces. Also, the modern open plan kitchen, equipped with high quality appliances, lies on this floor. Form the living room you overlook the tropical garden, the porch, and the pool area. The wide staircase with glass railing leads you to the first floor, where there are four fabulous bedrooms of which 2 have ensuite bathrooms, dressing room and access to the terraces, which in turn leads to the 100m solarium on the top floor Large basement with a lot of space to make a cinema room, games room or gym... Extra features: Under floor heating in living room, all bathrooms and basement; gas fire fireplace. Carport for 2 cars! Plenty of space in basement to create another 2 bedrooms and more bathrooms. Marbesa is a lovely, established beach community in the Eastern side of Marbella, situated 15 minutes" drive from Marbella and 20 minutes from the international airport of Málaga. Besides a selection of private villas, Marbesa also offers a variety of charming beach restaurants and attractive sandy beaches. Due to the proximity to the beach, international schools, amenities and the city centre of Marbella, properties in Marbesa have always enjoyed high demand by European clientele searching for tranquillity while being close to Marbella.