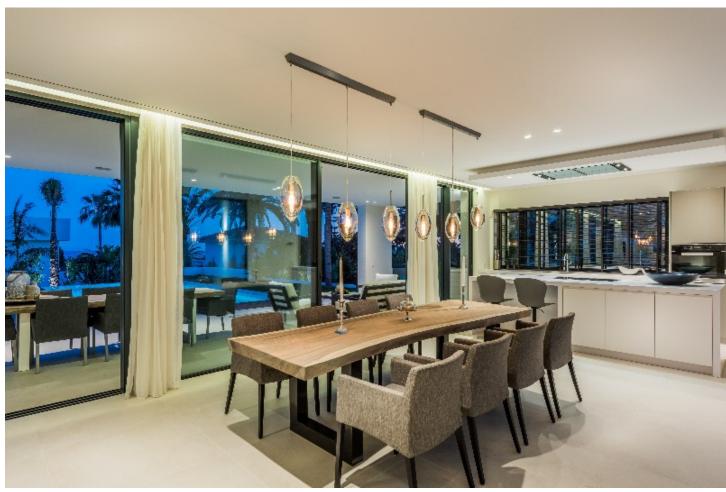

## Продажа - Дом - Marbesa 3.195.000€

Marbesa Дом

5

4

532 m2

958 m<sup>2</sup>

Fabulous modern design villa located in Marbesa, one of the most sought-after areas of Marbella due to its tranquillity, privacy, and 5 walking minutes to the sandy beach and all its amenities and it will take a 10 minutes" drive to Marbella city centre. The international Malaga airport is just a 30 minutes" drive away. This beautiful and very private villa is situated on a large plot of almost 969 m2. This magnificent property is built to its highest standard. The entrance to the house leads to a beautiful living/dining room with large sliding doors to one of the terraces. Also, the modern open plan kitchen, equipped with high quality appliances, lies on this floor. Form the living room you overlook the tropical garden, the porch, and the pool area. The wide staircase with glass railing leads you to the first floor, where there are four fabulous bedrooms of which 2 have ensuite bathrooms, dressing room and access to the terraces, which in turn leads to the 100m solarium on the top floor Large basement with a lot of space to make a cinema room, games room or gym... Extra features: Under floor heating in living room, all bathrooms and basement; gas fire fireplace. Carport for 2 cars! Plenty of space in basement to create another 2 bedrooms and more bathrooms. Marbesa is a lovely, established beach community in the Eastern side of Marbella, situated 15 minutes" drive from Marbella and 20 minutes from the international airport of Málaga. Besides a selection of private villas, Marbesa also offers a variety of charming beach restaurants and attractive sandy beaches. Due to the proximity to the beach, international schools, amenities and the city centre of Marbella, properties in Marbesa have always enjoyed high demand by European clientele searching for tranquillity while being close to Marbella.