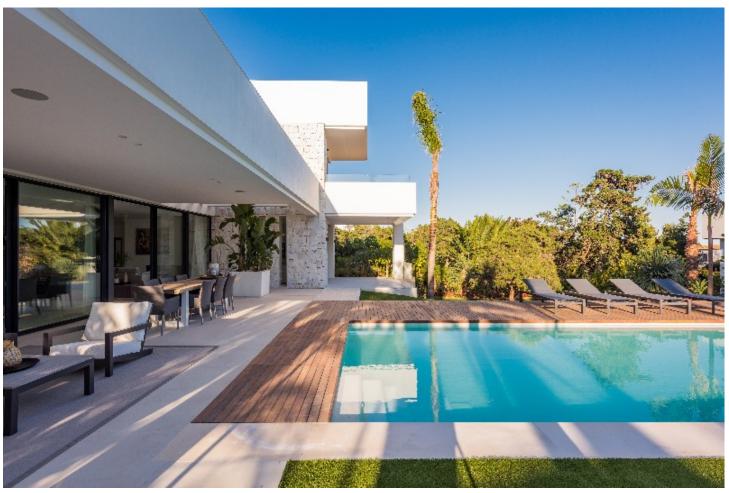

## Продажа - Дом - Marbesa 3.195.000€

Marbesa Дом

5

4

532 m2

958 m<sup>2</sup>

Fabulous modern design villa located in Marbesa, one of the most sought-after areas of Marbella due to its tranquillity, privacy, and 5 walking minutes to the sandy beach and all its amenities and it will take a 10 minutes" drive to Marbella city centre. The international Malaga airport is just a 30 minutes" drive away. This beautiful and very private villa is situated on a large plot of almost 969 m2. This magnificent property is built to its highest standard. The entrance to the house leads to a beautiful living/dining room with large sliding doors to one of the terraces. Also, the modern open plan kitchen, equipped with high quality appliances, lies on this floor. Form the living room you overlook the tropical garden, the porch, and the pool area. The wide staircase with glass railing leads you to the first floor, where there are four fabulous bedrooms of which 2 have ensuite bathrooms, dressing room and access to the terraces, which in turn leads to the 100m solarium on the top floor Large basement with a lot of space to make a cinema room, games room or gym... Extra features: Under floor heating in living room, all bathrooms and basement; gas fire fireplace. Carport for 2 cars! Plenty of space in basement to create another 2 bedrooms and more bathrooms. Marbesa is a lovely, established beach community in the Eastern side of Marbella, situated 15 minutes" drive from Marbella and 20 minutes from the international airport of Málaga. Besides a selection of private villas, Marbesa also offers a variety of charming beach restaurants and attractive sandy beaches. Due to the proximity to the beach, international schools, amenities and the city centre of Marbella, properties in Marbesa have always enjoyed high demand by European clientele searching for tranquillity while being close to Marbella.