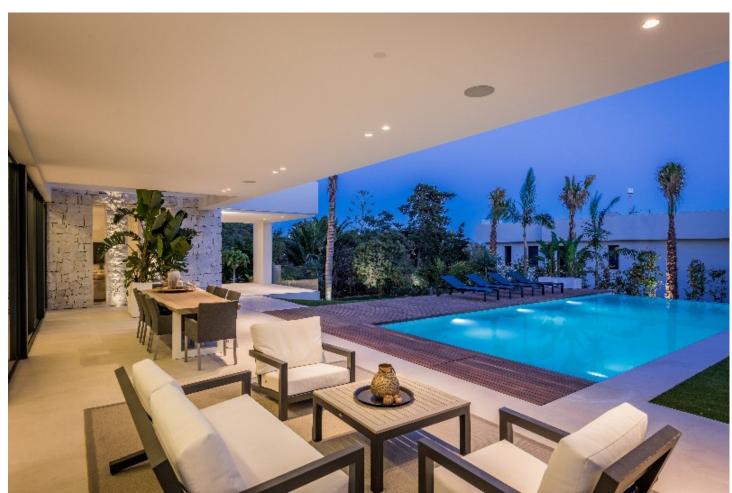

## Продажа - Дом - Marbesa 3.195.000€

Marbesa Дом

5

4

532 m2

958 m<sup>2</sup>

Fabulous modern design villa located in Marbesa, one of the most sought-after areas of Marbella due to its tranquillity, privacy, and 5 walking minutes to the sandy beach and all its amenities and it will take a 10 minutes" drive to Marbella city centre. The international Malaga airport is just a 30 minutes" drive away. This beautiful and very private villa is situated on a large plot of almost 969 m2. This magnificent property is built to its highest standard. The entrance to the house leads to a beautiful living/dining room with large sliding doors to one of the terraces. Also, the modern open plan kitchen, equipped with high quality appliances, lies on this floor. Form the living room you overlook the tropical garden, the porch, and the pool area. The wide staircase with glass railing leads you to the first floor, where there are four fabulous bedrooms of which 2 have ensuite bathrooms, dressing room and access to the terraces, which in turn leads to the 100m solarium on the top floor Large basement with a lot of space to make a cinema room, games room or gym... Extra features: Under floor heating in living room, all bathrooms and basement; gas fire fireplace. Carport for 2 cars! Plenty of space in basement to create another 2 bedrooms and more bathrooms. Marbesa is a lovely, established beach community in the Eastern side of Marbella, situated 15 minutes" drive from Marbella and 20 minutes from the international airport of Málaga. Besides a selection of private villas, Marbesa also offers a variety of charming beach restaurants and attractive sandy beaches. Due to the proximity to the beach, international schools, amenities and the city centre of Marbella, properties in Marbesa have always enjoyed high demand by European clientele searching for tranquillity while being close to Marbella.