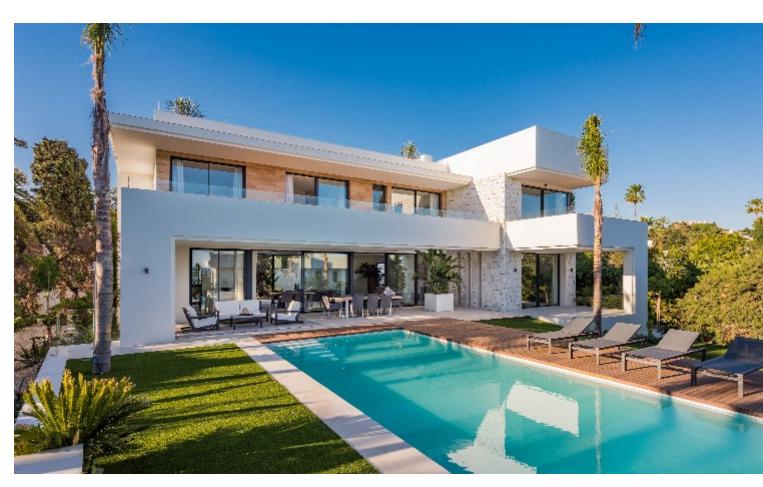

## Продажа - Дом - Marbesa 3.195.000€

Marbesa Дом

5

4

532 m2

958 m<sup>2</sup>

Fabulous modern design villa located in Marbesa, one of the most sought-after areas of Marbella due to its tranquillity, privacy, and 5 walking minutes to the sandy beach and all its amenities and it will take a 10 minutes" drive to Marbella city centre. The international Malaga airport is just a 30 minutes" drive away. This beautiful and very private villa is situated on a large plot of almost 969 m2. This magnificent property is built to its highest standard. The entrance to the house leads to a beautiful living/dining room with large sliding doors to one of the terraces. Also, the modern open plan kitchen, equipped with high quality appliances, lies on this floor. Form the living room you overlook the tropical garden, the porch, and the pool area. The wide staircase with glass railing leads you to the first floor, where there are four fabulous bedrooms of which 2 have ensuite bathrooms, dressing room and access to the terraces, which in turn leads to the 100m solarium on the top floor Large basement with a lot of space to make a cinema room, games room or gym... Extra features: Under floor heating in living room, all bathrooms and basement; gas fire fireplace. Carport for 2 cars! Plenty of space in basement to create another 2 bedrooms and more bathrooms. Marbesa is a lovely, established beach community in the Eastern side of Marbella, situated 15 minutes" drive from Marbella and 20 minutes from the international airport of Málaga. Besides a selection of private villas, Marbesa also offers a variety of charming beach restaurants and attractive sandy beaches. Due to the proximity to the beach, international schools, amenities and the city centre of Marbella, properties in Marbesa have always enjoyed high demand by European clientele searching for tranquillity while being close to Marbella.