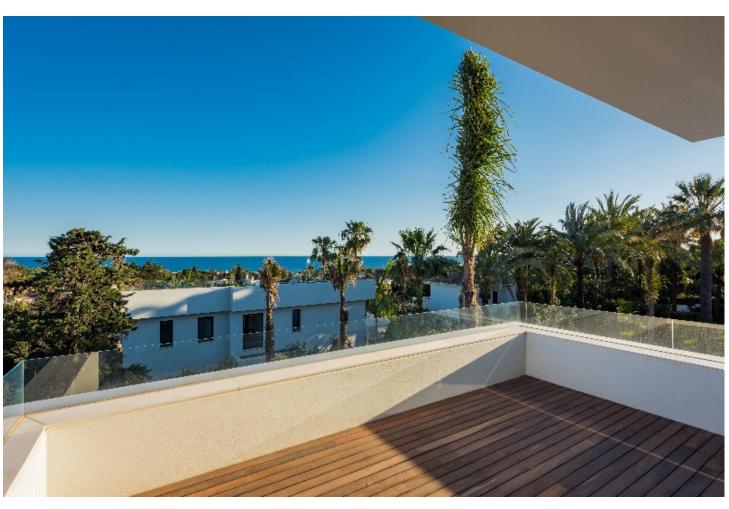

## Продажа - Дом - Marbesa 3.195.000€

Marbesa Дом

5

4

532 m2

958 m<sup>2</sup>

Fabulous modern design villa located in Marbesa, one of the most sought-after areas of Marbella due to its tranquillity, privacy, and 5 walking minutes to the sandy beach and all its amenities and it will take a 10 minutes" drive to Marbella city centre. The international Malaga airport is just a 30 minutes" drive away. This beautiful and very private villa is situated on a large plot of almost 969 m2. This magnificent property is built to its highest standard. The entrance to the house leads to a beautiful living/dining room with large sliding doors to one of the terraces. Also, the modern open plan kitchen, equipped with high quality appliances, lies on this floor. Form the living room you overlook the tropical garden, the porch, and the pool area. The wide staircase with glass railing leads you to the first floor, where there are four fabulous bedrooms of which 2 have ensuite bathrooms, dressing room and access to the terraces, which in turn leads to the 100m solarium on the top floor Large basement with a lot of space to make a cinema room, games room or gym... Extra features: Under floor heating in living room, all bathrooms and basement; gas fire fireplace. Carport for 2 cars! Plenty of space in basement to create another 2 bedrooms and more bathrooms. Marbesa is a lovely, established beach community in the Eastern side of Marbella, situated 15 minutes" drive from Marbella and 20 minutes from the international airport of Málaga. Besides a selection of private villas, Marbesa also offers a variety of charming beach restaurants and attractive sandy beaches. Due to the proximity to the beach, international schools, amenities and the city centre of Marbella, properties in Marbesa have always enjoyed high demand by European clientele searching for tranquillity while being close to Marbella.