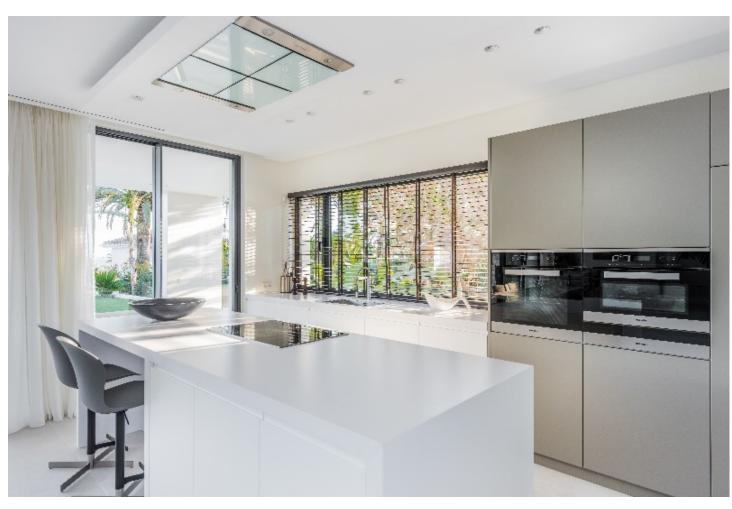

## Продажа - Дом - Marbesa 3.195.000€

Marbesa Дом

5

4

532 m2

958 m<sup>2</sup>

Fabulous modern design villa located in Marbesa, one of the most sought-after areas of Marbella due to its tranquillity, privacy, and 5 walking minutes to the sandy beach and all its amenities and it will take a 10 minutes" drive to Marbella city centre. The international Malaga airport is just a 30 minutes" drive away. This beautiful and very private villa is situated on a large plot of almost 969 m2. This magnificent property is built to its highest standard. The entrance to the house leads to a beautiful living/dining room with large sliding doors to one of the terraces. Also, the modern open plan kitchen, equipped with high quality appliances, lies on this floor. Form the living room you overlook the tropical garden, the porch, and the pool area. The wide staircase with glass railing leads you to the first floor, where there are four fabulous bedrooms of which 2 have ensuite bathrooms, dressing room and access to the terraces, which in turn leads to the 100m solarium on the top floor Large basement with a lot of space to make a cinema room, games room or gym... Extra features: Under floor heating in living room, all bathrooms and basement; gas fire fireplace. Carport for 2 cars! Plenty of space in basement to create another 2 bedrooms and more bathrooms. Marbesa is a lovely, established beach community in the Eastern side of Marbella, situated 15 minutes" drive from Marbella and 20 minutes from the international airport of Málaga. Besides a selection of private villas, Marbesa also offers a variety of charming beach restaurants and attractive sandy beaches. Due to the proximity to the beach, international schools, amenities and the city centre of Marbella, properties in Marbesa have always enjoyed high demand by European clientele searching for tranquillity while being close to Marbella.