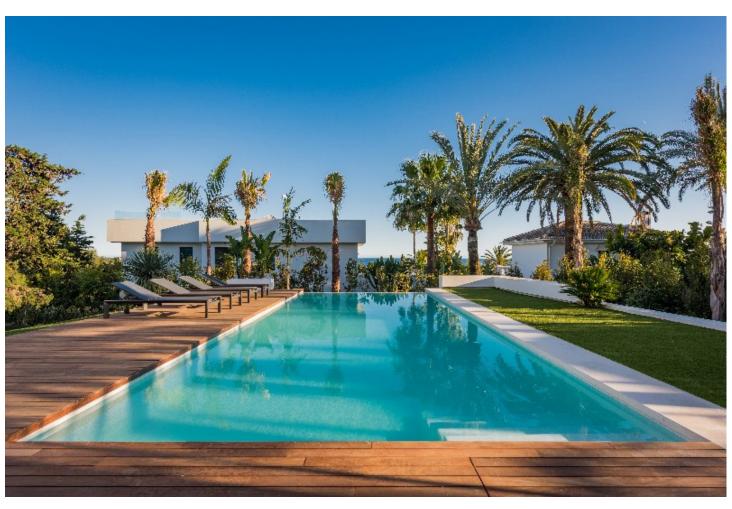

## Продажа - Дом - Marbesa 3.195.000€

Marbesa Дом

5

4

532 m2

958 m<sup>2</sup>

Fabulous modern design villa located in Marbesa, one of the most sought-after areas of Marbella due to its tranquillity, privacy, and 5 walking minutes to the sandy beach and all its amenities and it will take a 10 minutes" drive to Marbella city centre. The international Malaga airport is just a 30 minutes" drive away. This beautiful and very private villa is situated on a large plot of almost 969 m2. This magnificent property is built to its highest standard. The entrance to the house leads to a beautiful living/dining room with large sliding doors to one of the terraces. Also, the modern open plan kitchen, equipped with high quality appliances, lies on this floor. Form the living room you overlook the tropical garden, the porch, and the pool area. The wide staircase with glass railing leads you to the first floor, where there are four fabulous bedrooms of which 2 have ensuite bathrooms, dressing room and access to the terraces, which in turn leads to the 100m solarium on the top floor Large basement with a lot of space to make a cinema room, games room or gym... Extra features: Under floor heating in living room, all bathrooms and basement; gas fire fireplace. Carport for 2 cars! Plenty of space in basement to create another 2 bedrooms and more bathrooms. Marbesa is a lovely, established beach community in the Eastern side of Marbella, situated 15 minutes" drive from Marbella and 20 minutes from the international airport of Málaga. Besides a selection of private villas, Marbesa also offers a variety of charming beach restaurants and attractive sandy beaches. Due to the proximity to the beach, international schools, amenities and the city centre of Marbella, properties in Marbesa have always enjoyed high demand by European clientele searching for tranquillity while being close to Marbella.