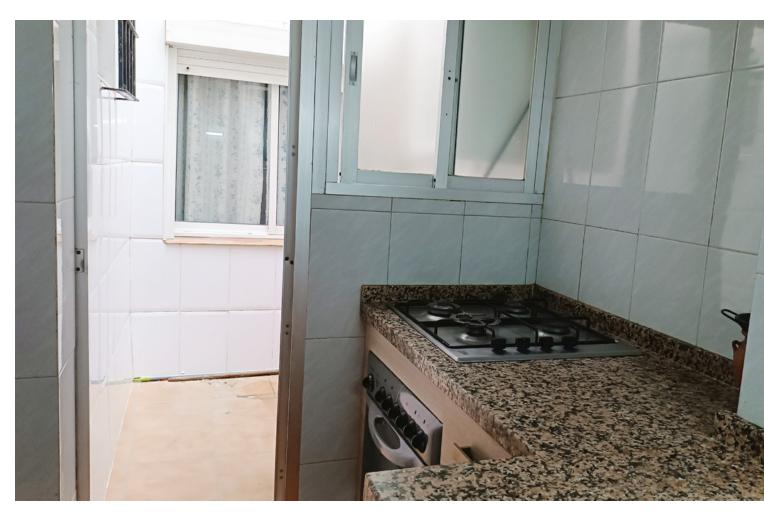

## Продажа - Апартамент - Marbella 264.000€

Marbella Апартамент

Коммунальные: 420 EUR / иби: 311 EUR / год Мусор: 46 EUR / год

3

1

73 m<sup>2</sup>

THREE BEDROOM APARTMENT NEAR PUERTO MARINA BAJADILLA Three-bedroom apartment a few meters from Bajadilla beach, Chiringuito Padre, Av. Severo Ochoa and Hospital Quirón. East orientation, First floor with elevator, all exterior: Hall, kitchen with laundry patio. Hot water and butane gas cooking. Living room with access to a rectangular terrace, three bedrooms and a full bathroom with a shower. Built-in wardrobes. Ideal apartment to renovate, with the potential to modify the distribution according to current trends and use needs. Elevator, fiber optic installation, possibility of installing air conditioning. La Puya residential area, a few meters walk from the beach, an area in high demand due to its location, on a street on the banks of Av. Severo Ochoa, easy access through the east exit of the city, public transportation, surrounded by services and leisure areas. In compliance with Decree of the Government of Andalusia 2182005 of October 11, the client is informed that notary, registration, and ITP expenses are not included in the price. On the contrary, real estate intermediation expenses are included. The consumer has the right to be given a copy of the corresponding Abbreviated Information Document for the home.