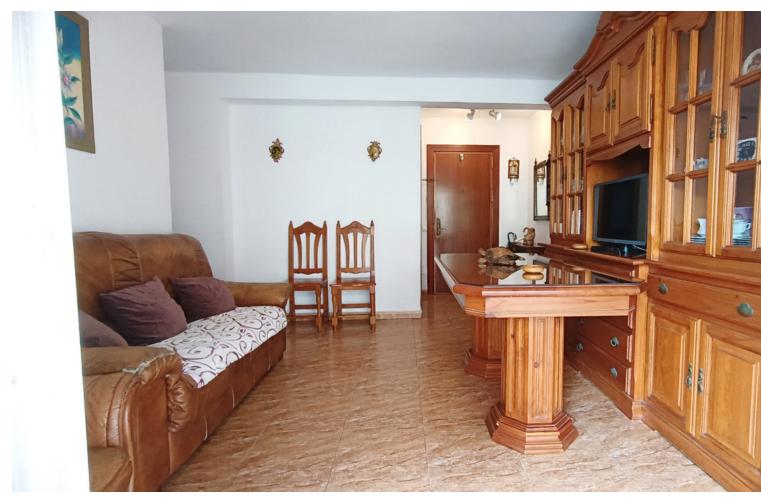

## Продажа - Апартамент - Marbella 264.000€

Marbella Апартамент

Коммунальные: 420 EUR / иби: 311 EUR / год Мусор: 46 EUR / год

3

1

73 m<sup>2</sup>

THREE BEDROOM APARTMENT NEAR PUERTO MARINA BAJADILLA Three-bedroom apartment a few meters from Bajadilla beach, Chiringuito Padre, Av. Severo Ochoa and Hospital Quirón. East orientation, First floor with elevator, all exterior: Hall, kitchen with laundry patio. Hot water and butane gas cooking. Living room with access to a rectangular terrace, three bedrooms and a full bathroom with a shower. Built-in wardrobes. Ideal apartment to renovate, with the potential to modify the distribution according to current trends and use needs. Elevator, fiber optic installation, possibility of installing air conditioning. La Puya residential area, a few meters walk from the beach, an area in high demand due to its location, on a street on the banks of Av. Severo Ochoa, easy access through the east exit of the city, public transportation, surrounded by services and leisure areas. In compliance with Decree of the Government of Andalusia 2182005 of October 11, the client is informed that notary, registration, and ITP expenses are not included in the price. On the contrary, real estate intermediation expenses are included. The consumer has the right to be given a copy of the corresponding Abbreviated Information Document for the home.