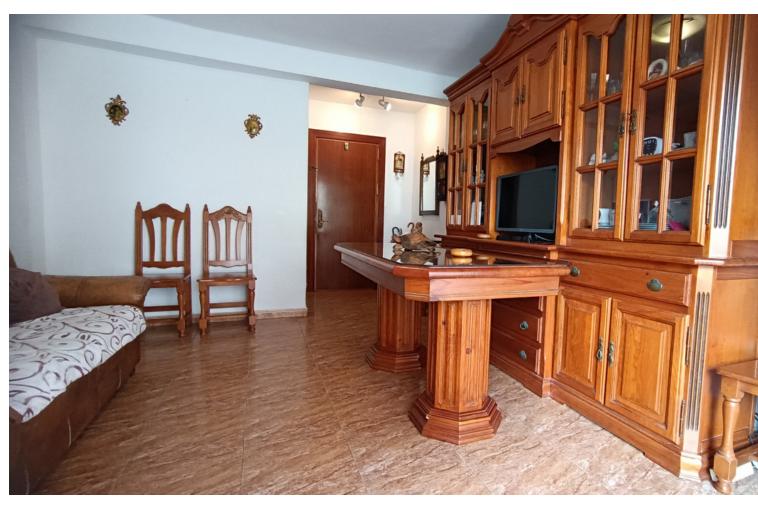

## Продажа - Апартамент - Marbella 264.000€

Marbella Апартамент

Коммунальные: 420 EUR / иби: 311 EUR / год Мусор: 46 EUR / год

3

1

73 m<sup>2</sup>

THREE BEDROOM APARTMENT NEAR PUERTO MARINA BAJADILLA Three-bedroom apartment a few meters from Bajadilla beach, Chiringuito Padre, Av. Severo Ochoa and Hospital Quirón. East orientation, First floor with elevator, all exterior: Hall, kitchen with laundry patio. Hot water and butane gas cooking. Living room with access to a rectangular terrace, three bedrooms and a full bathroom with a shower. Built-in wardrobes. Ideal apartment to renovate, with the potential to modify the distribution according to current trends and use needs. Elevator, fiber optic installation, possibility of installing air conditioning. La Puya residential area, a few meters walk from the beach, an area in high demand due to its location, on a street on the banks of Av. Severo Ochoa, easy access through the east exit of the city, public transportation, surrounded by services and leisure areas. In compliance with Decree of the Government of Andalusia 2182005 of October 11, the client is informed that notary, registration, and ITP expenses are not included in the price. On the contrary, real estate intermediation expenses are included. The consumer has the right to be given a copy of the corresponding Abbreviated Information Document for the home.