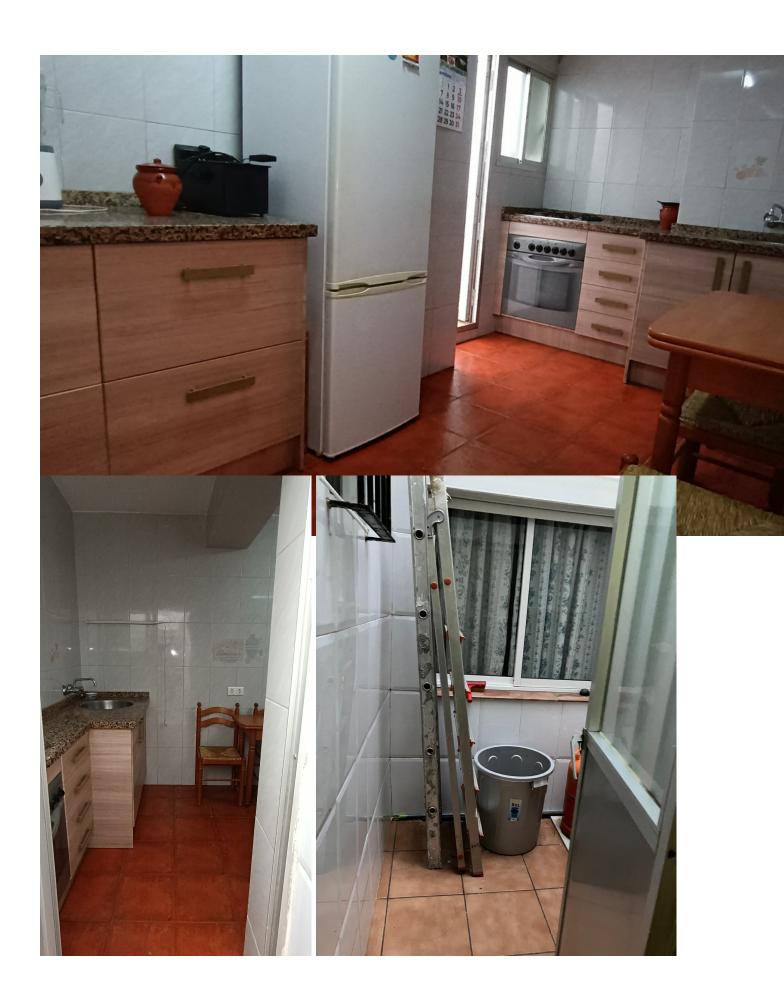

## Продажа - Апартамент - Marbella 264.000€

Marbella Апартамент

Коммунальные: 420 EUR / иби: 311 EUR / год Мусор: 46 EUR / год

3

1

73 m<sup>2</sup>

THREE BEDROOM APARTMENT NEAR PUERTO MARINA BAJADILLA Three-bedroom apartment a few meters from Bajadilla beach, Chiringuito Padre, Av. Severo Ochoa and Hospital Quirón. East orientation, First floor with elevator, all exterior: Hall, kitchen with laundry patio. Hot water and butane gas cooking. Living room with access to a rectangular terrace, three bedrooms and a full bathroom with a shower. Built-in wardrobes. Ideal apartment to renovate, with the potential to modify the distribution according to current trends and use needs. Elevator, fiber optic installation, possibility of installing air conditioning. La Puya residential area, a few meters walk from the beach, an area in high demand due to its location, on a street on the banks of Av. Severo Ochoa, easy access through the east exit of the city, public transportation, surrounded by services and leisure areas. In compliance with Decree of the Government of Andalusia 2182005 of October 11, the client is informed that notary, registration, and ITP expenses are not included in the price. On the contrary, real estate intermediation expenses are included. The consumer has the right to be given a copy of the corresponding Abbreviated Information Document for the home.