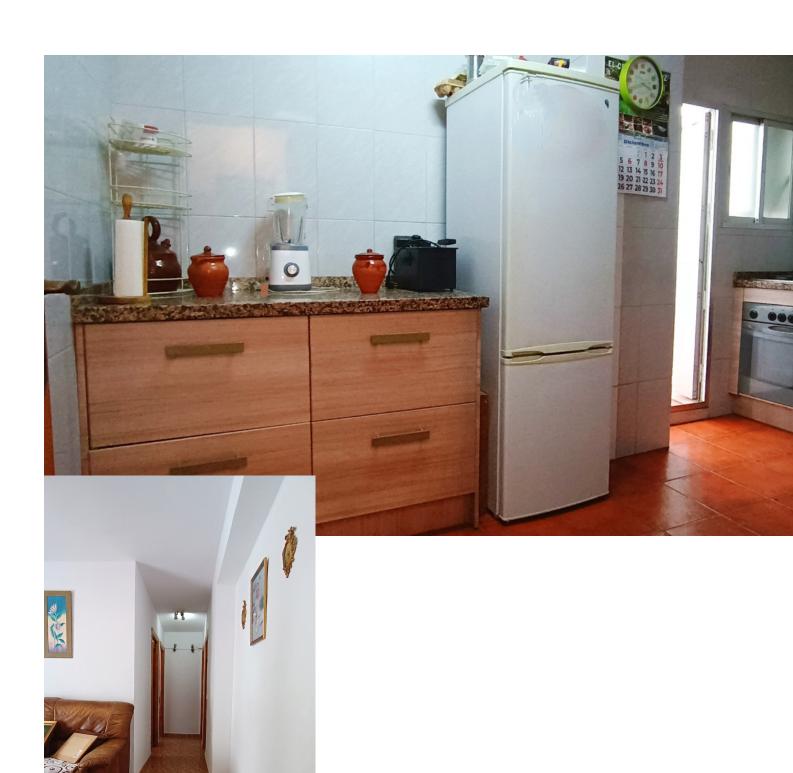

## Продажа - Апартамент - Marbella 264.000€

Marbella Апартамент

Коммунальные: 420 EUR / иби: 311 EUR / год Мусор: 46 EUR / год

3

1

73 m<sup>2</sup>

THREE BEDROOM APARTMENT NEAR PUERTO MARINA BAJADILLA Three-bedroom apartment a few meters from Bajadilla beach, Chiringuito Padre, Av. Severo Ochoa and Hospital Quirón. East orientation, First floor with elevator, all exterior: Hall, kitchen with laundry patio. Hot water and butane gas cooking. Living room with access to a rectangular terrace, three bedrooms and a full bathroom with a shower. Built-in wardrobes. Ideal apartment to renovate, with the potential to modify the distribution according to current trends and use needs. Elevator, fiber optic installation, possibility of installing air conditioning. La Puya residential area, a few meters walk from the beach, an area in high demand due to its location, on a street on the banks of Av. Severo Ochoa, easy access through the east exit of the city, public transportation, surrounded by services and leisure areas. In compliance with Decree of the Government of Andalusia 2182005 of October 11, the client is informed that notary, registration, and ITP expenses are not included in the price. On the contrary, real estate intermediation expenses are included. The consumer has the right to be given a copy of the corresponding Abbreviated Information Document for the home.