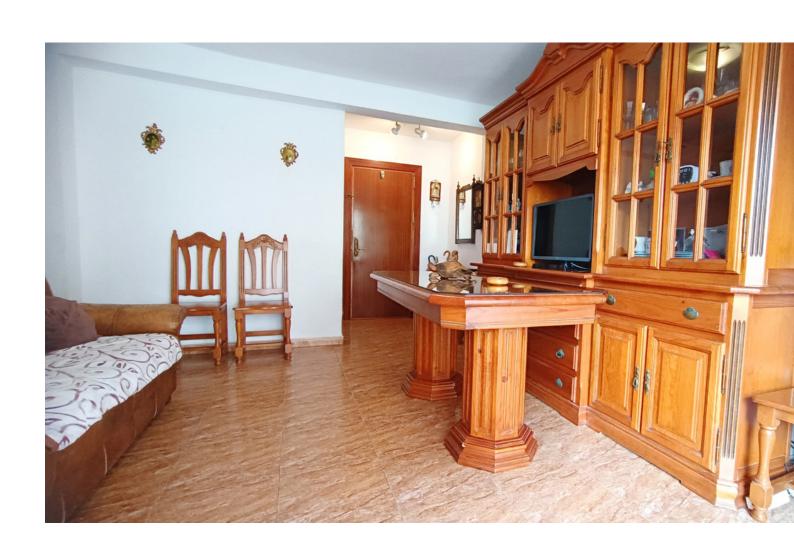

## Продажа - Апартамент - Marbella 264.000€

Marbella Апартамент

Коммунальные: 420 EUR / иби: 311 EUR / год Мусор: 46 EUR / год

3

1

73 m<sup>2</sup>

THREE BEDROOM APARTMENT NEAR PUERTO MARINA BAJADILLA Three-bedroom apartment a few meters from Bajadilla beach, Chiringuito Padre, Av. Severo Ochoa and Hospital Quirón. East orientation, First floor with elevator, all exterior: Hall, kitchen with laundry patio. Hot water and butane gas cooking. Living room with access to a rectangular terrace, three bedrooms and a full bathroom with a shower. Built-in wardrobes. Ideal apartment to renovate, with the potential to modify the distribution according to current trends and use needs. Elevator, fiber optic installation, possibility of installing air conditioning. La Puya residential area, a few meters walk from the beach, an area in high demand due to its location, on a street on the banks of Av. Severo Ochoa, easy access through the east exit of the city, public transportation, surrounded by services and leisure areas. In compliance with Decree of the Government of Andalusia 2182005 of October 11, the client is informed that notary, registration, and ITP expenses are not included in the price. On the contrary, real estate intermediation expenses are included. The consumer has the right to be given a copy of the corresponding Abbreviated Information Document for the home.