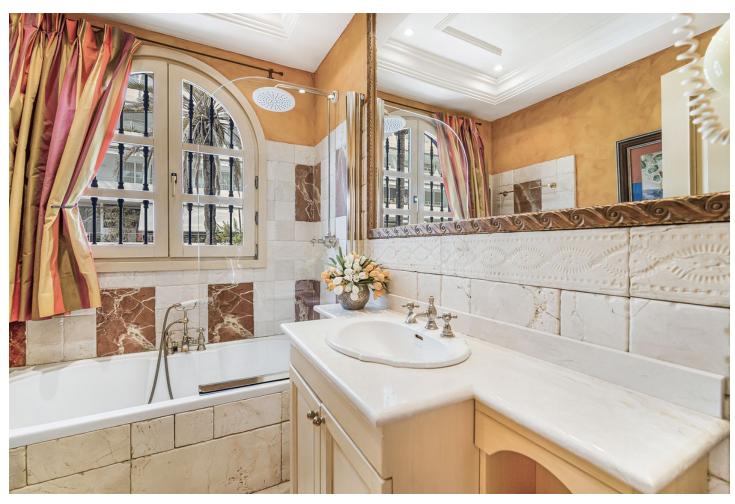

## Продажа - Дом - Marbella 12.500.000€

Marbella Дом

5

Перепродажа

5

676 m2

815 m2

Nestled in the heart of the Golden Mile, this exquisite Moorish-style 5 bedroom villa is one of only a few houses that can truly claim to be frontline beach. With direct access straight onto the sand, there is nothing separating you from the shoreline and the breathtaking views of the Mediterranean sea. Located a mere five-minute stroll from the renowned Puente Romano, this gem of a home offers 676 m2 of unique living space with stunning vine covered walkways and patios sheltering chic guest bedrooms all decorated in a classical and elegant traditional style, each with its own entrance and en-suite facilities. The main house offers a lovely spacious blue and white classical kitchen, as well as a generous dining area and lounge from where you can access the first of many patios. From here you can watch the sunset in style from a blend of covered and open relaxation areas for those seeking shade from the summer sun. Alternatively, enjoy the cooler evenings in front of a log fire in the spacious family room with an impressive vaulted ceiling. From here double doors lead you to a charming walled patio, featuring a private pool and lounging area. On the first floor the wide staircase leads you to the spacious master suite and dressing room, boasting captivating views and access to an additional terrace with solarium. One additional bedroom can also be found on the first floor, all maintaining the beautiful English style that permeates throughout the property. This home is a true gem, ideal for families who cherish being near the sea. The property offers a blend of charm, opulence and the luxury of coastal living.