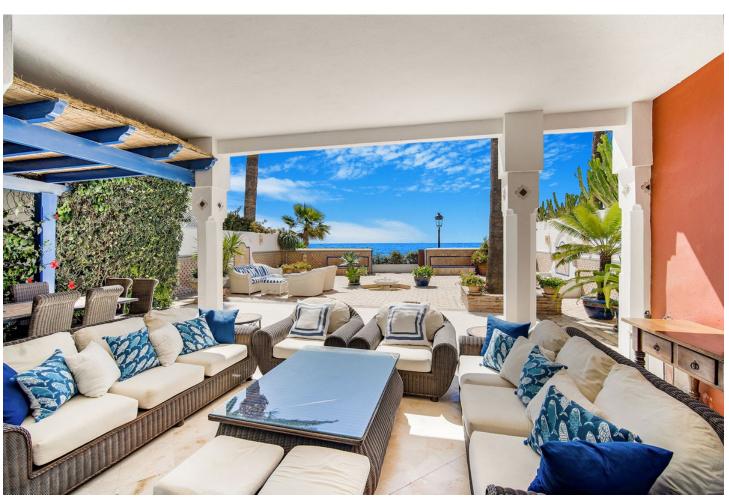

## Продажа - Дом - Marbella 12.500.000€

Marbella Дом

5

Перепродажа

5

676 m2

815 m2

Nestled in the heart of the Golden Mile, this exquisite Moorish-style 5 bedroom villa is one of only a few houses that can truly claim to be frontline beach. With direct access straight onto the sand, there is nothing separating you from the shoreline and the breathtaking views of the Mediterranean sea. Located a mere five-minute stroll from the renowned Puente Romano, this gem of a home offers 676 m2 of unique living space with stunning vine covered walkways and patios sheltering chic guest bedrooms all decorated in a classical and elegant traditional style, each with its own entrance and en-suite facilities. The main house offers a lovely spacious blue and white classical kitchen, as well as a generous dining area and lounge from where you can access the first of many patios. From here you can watch the sunset in style from a blend of covered and open relaxation areas for those seeking shade from the summer sun. Alternatively, enjoy the cooler evenings in front of a log fire in the spacious family room with an impressive vaulted ceiling. From here double doors lead you to a charming walled patio, featuring a private pool and lounging area. On the first floor the wide staircase leads you to the spacious master suite and dressing room, boasting captivating views and access to an additional terrace with solarium. One additional bedroom can also be found on the first floor, all maintaining the beautiful English style that permeates throughout the property. This home is a true gem, ideal for families who cherish being near the sea. The property offers a blend of charm, opulence and the luxury of coastal living.