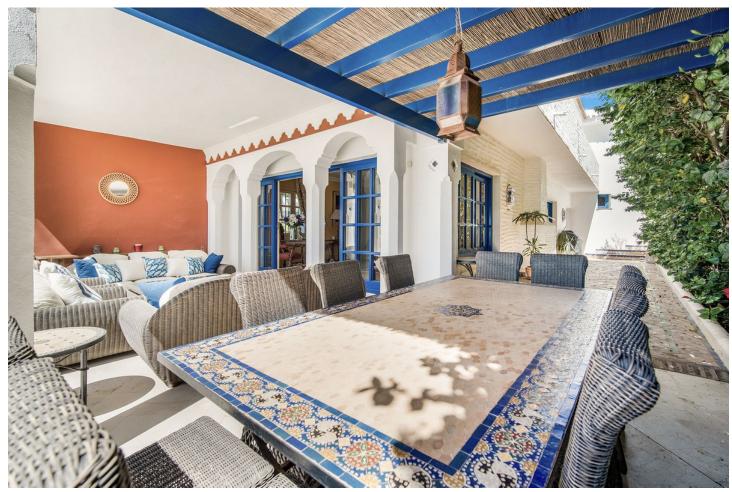

## Продажа - Дом - Marbella 12.500.000€

Marbella Дом

5

Перепродажа

5

676 m2

815 m2

Nestled in the heart of the Golden Mile, this exquisite Moorish-style 5 bedroom villa is one of only a few houses that can truly claim to be frontline beach. With direct access straight onto the sand, there is nothing separating you from the shoreline and the breathtaking views of the Mediterranean sea. Located a mere five-minute stroll from the renowned Puente Romano, this gem of a home offers 676 m2 of unique living space with stunning vine covered walkways and patios sheltering chic guest bedrooms all decorated in a classical and elegant traditional style, each with its own entrance and en-suite facilities. The main house offers a lovely spacious blue and white classical kitchen, as well as a generous dining area and lounge from where you can access the first of many patios. From here you can watch the sunset in style from a blend of covered and open relaxation areas for those seeking shade from the summer sun. Alternatively, enjoy the cooler evenings in front of a log fire in the spacious family room with an impressive vaulted ceiling. From here double doors lead you to a charming walled patio, featuring a private pool and lounging area. On the first floor the wide staircase leads you to the spacious master suite and dressing room, boasting captivating views and access to an additional terrace with solarium. One additional bedroom can also be found on the first floor, all maintaining the beautiful English style that permeates throughout the property. This home is a true gem, ideal for families who cherish being near the sea. The property offers a blend of charm, opulence and the luxury of coastal living.