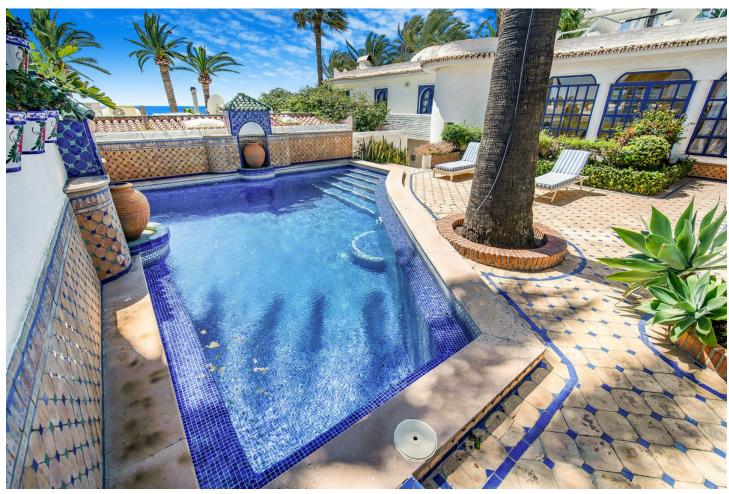

## Продажа - Дом - Marbella 12.500.000€

Marbella Дом

5

Перепродажа

5

676 m2

815 m2

Nestled in the heart of the Golden Mile, this exquisite Moorish-style 5 bedroom villa is one of only a few houses that can truly claim to be frontline beach. With direct access straight onto the sand, there is nothing separating you from the shoreline and the breathtaking views of the Mediterranean sea. Located a mere five-minute stroll from the renowned Puente Romano, this gem of a home offers 676 m2 of unique living space with stunning vine covered walkways and patios sheltering chic guest bedrooms all decorated in a classical and elegant traditional style, each with its own entrance and en-suite facilities. The main house offers a lovely spacious blue and white classical kitchen, as well as a generous dining area and lounge from where you can access the first of many patios. From here you can watch the sunset in style from a blend of covered and open relaxation areas for those seeking shade from the summer sun. Alternatively, enjoy the cooler evenings in front of a log fire in the spacious family room with an impressive vaulted ceiling. From here double doors lead you to a charming walled patio, featuring a private pool and lounging area. On the first floor the wide staircase leads you to the spacious master suite and dressing room, boasting captivating views and access to an additional terrace with solarium. One additional bedroom can also be found on the first floor, all maintaining the beautiful English style that permeates throughout the property. This home is a true gem, ideal for families who cherish being near the sea. The property offers a blend of charm, opulence and the luxury of coastal living.