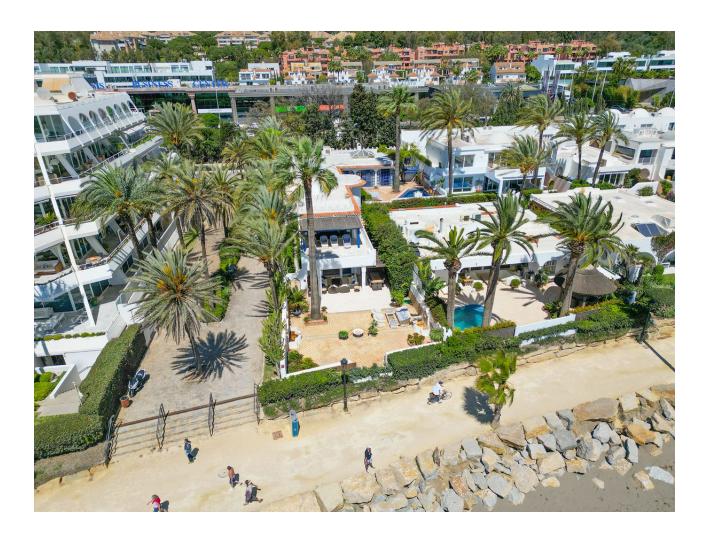

## Продажа - Дом - Marbella 12.500.000€

Marbella Дом

5

Перепродажа

5

676 m2

815 m2

Nestled in the heart of the Golden Mile, this exquisite Moorish-style 5 bedroom villa is one of only a few houses that can truly claim to be frontline beach. With direct access straight onto the sand, there is nothing separating you from the shoreline and the breathtaking views of the Mediterranean sea. Located a mere five-minute stroll from the renowned Puente Romano, this gem of a home offers 676 m2 of unique living space with stunning vine covered walkways and patios sheltering chic guest bedrooms all decorated in a classical and elegant traditional style, each with its own entrance and en-suite facilities. The main house offers a lovely spacious blue and white classical kitchen, as well as a generous dining area and lounge from where you can access the first of many patios. From here you can watch the sunset in style from a blend of covered and open relaxation areas for those seeking shade from the summer sun. Alternatively, enjoy the cooler evenings in front of a log fire in the spacious family room with an impressive vaulted ceiling. From here double doors lead you to a charming walled patio, featuring a private pool and lounging area. On the first floor the wide staircase leads you to the spacious master suite and dressing room, boasting captivating views and access to an additional terrace with solarium. One additional bedroom can also be found on the first floor, all maintaining the beautiful English style that permeates throughout the property. This home is a true gem, ideal for families who cherish being near the sea. The property offers a blend of charm, opulence and the luxury of coastal living.