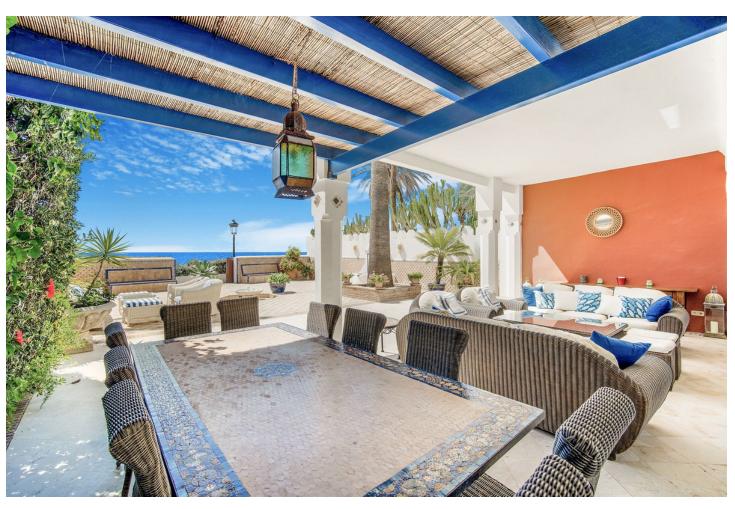

## Продажа - Дом - Marbella 12.500.000€

Marbella Дом

5

Перепродажа

5

676 m2

815 m2

Nestled in the heart of the Golden Mile, this exquisite Moorish-style 5 bedroom villa is one of only a few houses that can truly claim to be frontline beach. With direct access straight onto the sand, there is nothing separating you from the shoreline and the breathtaking views of the Mediterranean sea. Located a mere five-minute stroll from the renowned Puente Romano, this gem of a home offers 676 m2 of unique living space with stunning vine covered walkways and patios sheltering chic guest bedrooms all decorated in a classical and elegant traditional style, each with its own entrance and en-suite facilities. The main house offers a lovely spacious blue and white classical kitchen, as well as a generous dining area and lounge from where you can access the first of many patios. From here you can watch the sunset in style from a blend of covered and open relaxation areas for those seeking shade from the summer sun. Alternatively, enjoy the cooler evenings in front of a log fire in the spacious family room with an impressive vaulted ceiling. From here double doors lead you to a charming walled patio, featuring a private pool and lounging area. On the first floor the wide staircase leads you to the spacious master suite and dressing room, boasting captivating views and access to an additional terrace with solarium. One additional bedroom can also be found on the first floor, all maintaining the beautiful English style that permeates throughout the property. This home is a true gem, ideal for families who cherish being near the sea. The property offers a blend of charm, opulence and the luxury of coastal living.