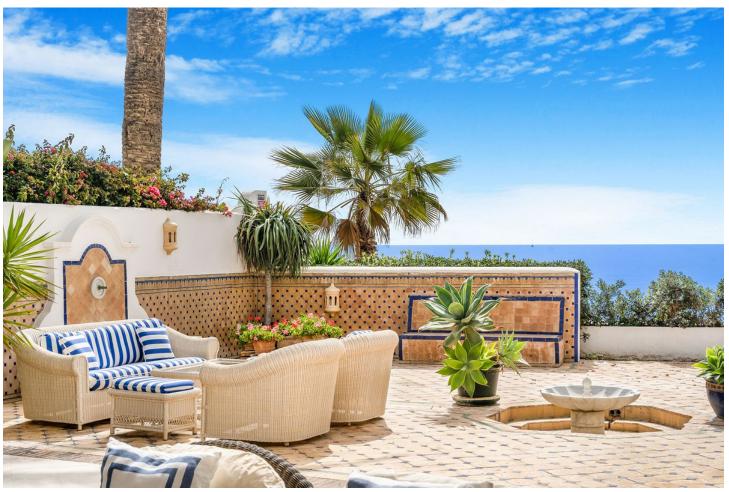

## Продажа - Дом - Marbella 12.500.000€

Marbella Дом

5

Перепродажа

5

676 m2

815 m2

Nestled in the heart of the Golden Mile, this exquisite Moorish-style 5 bedroom villa is one of only a few houses that can truly claim to be frontline beach. With direct access straight onto the sand, there is nothing separating you from the shoreline and the breathtaking views of the Mediterranean sea. Located a mere five-minute stroll from the renowned Puente Romano, this gem of a home offers 676 m2 of unique living space with stunning vine covered walkways and patios sheltering chic guest bedrooms all decorated in a classical and elegant traditional style, each with its own entrance and en-suite facilities. The main house offers a lovely spacious blue and white classical kitchen, as well as a generous dining area and lounge from where you can access the first of many patios. From here you can watch the sunset in style from a blend of covered and open relaxation areas for those seeking shade from the summer sun. Alternatively, enjoy the cooler evenings in front of a log fire in the spacious family room with an impressive vaulted ceiling. From here double doors lead you to a charming walled patio, featuring a private pool and lounging area. On the first floor the wide staircase leads you to the spacious master suite and dressing room, boasting captivating views and access to an additional terrace with solarium. One additional bedroom can also be found on the first floor, all maintaining the beautiful English style that permeates throughout the property. This home is a true gem, ideal for families who cherish being near the sea. The property offers a blend of charm, opulence and the luxury of coastal living.