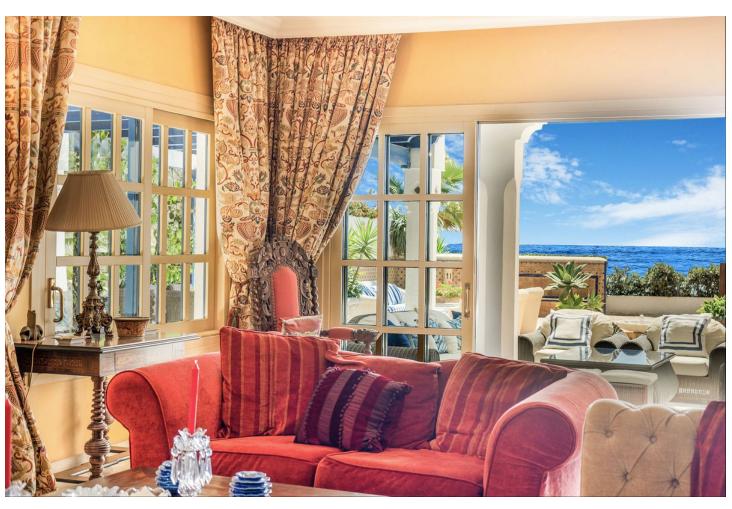

## Продажа - Дом - Marbella 12.500.000€

Marbella Дом

5

Перепродажа

5

676 m2

815 m2

Nestled in the heart of the Golden Mile, this exquisite Moorish-style 5 bedroom villa is one of only a few houses that can truly claim to be frontline beach. With direct access straight onto the sand, there is nothing separating you from the shoreline and the breathtaking views of the Mediterranean sea. Located a mere five-minute stroll from the renowned Puente Romano, this gem of a home offers 676 m2 of unique living space with stunning vine covered walkways and patios sheltering chic guest bedrooms all decorated in a classical and elegant traditional style, each with its own entrance and en-suite facilities. The main house offers a lovely spacious blue and white classical kitchen, as well as a generous dining area and lounge from where you can access the first of many patios. From here you can watch the sunset in style from a blend of covered and open relaxation areas for those seeking shade from the summer sun. Alternatively, enjoy the cooler evenings in front of a log fire in the spacious family room with an impressive vaulted ceiling. From here double doors lead you to a charming walled patio, featuring a private pool and lounging area. On the first floor the wide staircase leads you to the spacious master suite and dressing room, boasting captivating views and access to an additional terrace with solarium. One additional bedroom can also be found on the first floor, all maintaining the beautiful English style that permeates throughout the property. This home is a true gem, ideal for families who cherish being near the sea. The property offers a blend of charm, opulence and the luxury of coastal living.