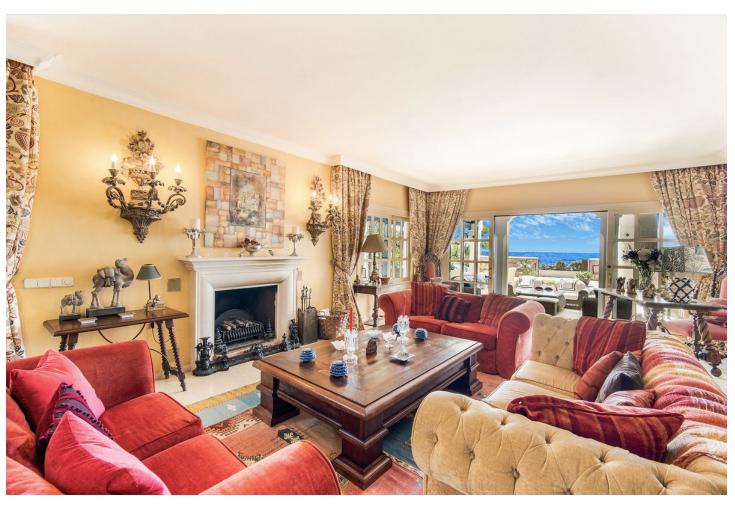

## Продажа - Дом - Marbella 12.500.000€

Marbella Дом

5

Перепродажа

5

676 m2

815 m2

Nestled in the heart of the Golden Mile, this exquisite Moorish-style 5 bedroom villa is one of only a few houses that can truly claim to be frontline beach. With direct access straight onto the sand, there is nothing separating you from the shoreline and the breathtaking views of the Mediterranean sea. Located a mere five-minute stroll from the renowned Puente Romano, this gem of a home offers 676 m2 of unique living space with stunning vine covered walkways and patios sheltering chic guest bedrooms all decorated in a classical and elegant traditional style, each with its own entrance and en-suite facilities. The main house offers a lovely spacious blue and white classical kitchen, as well as a generous dining area and lounge from where you can access the first of many patios. From here you can watch the sunset in style from a blend of covered and open relaxation areas for those seeking shade from the summer sun. Alternatively, enjoy the cooler evenings in front of a log fire in the spacious family room with an impressive vaulted ceiling. From here double doors lead you to a charming walled patio, featuring a private pool and lounging area. On the first floor the wide staircase leads you to the spacious master suite and dressing room, boasting captivating views and access to an additional terrace with solarium. One additional bedroom can also be found on the first floor, all maintaining the beautiful English style that permeates throughout the property. This home is a true gem, ideal for families who cherish being near the sea. The property offers a blend of charm, opulence and the luxury of coastal living.