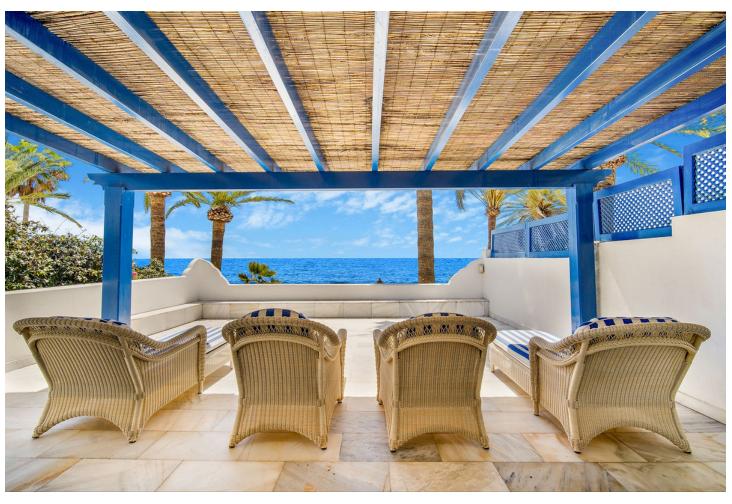

## Продажа - Дом - Marbella 12.500.000€

Marbella Дом

5

Перепродажа

5

676 m2

815 m2

Nestled in the heart of the Golden Mile, this exquisite Moorish-style 5 bedroom villa is one of only a few houses that can truly claim to be frontline beach. With direct access straight onto the sand, there is nothing separating you from the shoreline and the breathtaking views of the Mediterranean sea. Located a mere five-minute stroll from the renowned Puente Romano, this gem of a home offers 676 m2 of unique living space with stunning vine covered walkways and patios sheltering chic guest bedrooms all decorated in a classical and elegant traditional style, each with its own entrance and en-suite facilities. The main house offers a lovely spacious blue and white classical kitchen, as well as a generous dining area and lounge from where you can access the first of many patios. From here you can watch the sunset in style from a blend of covered and open relaxation areas for those seeking shade from the summer sun. Alternatively, enjoy the cooler evenings in front of a log fire in the spacious family room with an impressive vaulted ceiling. From here double doors lead you to a charming walled patio, featuring a private pool and lounging area. On the first floor the wide staircase leads you to the spacious master suite and dressing room, boasting captivating views and access to an additional terrace with solarium. One additional bedroom can also be found on the first floor, all maintaining the beautiful English style that permeates throughout the property. This home is a true gem, ideal for families who cherish being near the sea. The property offers a blend of charm, opulence and the luxury of coastal living.