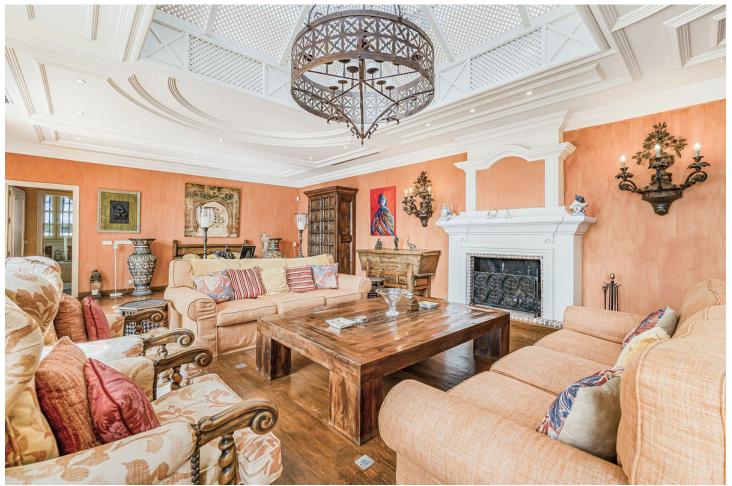

## Продажа - Дом - Marbella 12.500.000€

Marbella Дом

5

Перепродажа

5

676 m2

815 m2

Nestled in the heart of the Golden Mile, this exquisite Moorish-style 5 bedroom villa is one of only a few houses that can truly claim to be frontline beach. With direct access straight onto the sand, there is nothing separating you from the shoreline and the breathtaking views of the Mediterranean sea. Located a mere five-minute stroll from the renowned Puente Romano, this gem of a home offers 676 m2 of unique living space with stunning vine covered walkways and patios sheltering chic guest bedrooms all decorated in a classical and elegant traditional style, each with its own entrance and en-suite facilities. The main house offers a lovely spacious blue and white classical kitchen, as well as a generous dining area and lounge from where you can access the first of many patios. From here you can watch the sunset in style from a blend of covered and open relaxation areas for those seeking shade from the summer sun. Alternatively, enjoy the cooler evenings in front of a log fire in the spacious family room with an impressive vaulted ceiling. From here double doors lead you to a charming walled patio, featuring a private pool and lounging area. On the first floor the wide staircase leads you to the spacious master suite and dressing room, boasting captivating views and access to an additional terrace with solarium. One additional bedroom can also be found on the first floor, all maintaining the beautiful English style that permeates throughout the property. This home is a true gem, ideal for families who cherish being near the sea. The property offers a blend of charm, opulence and the luxury of coastal living.