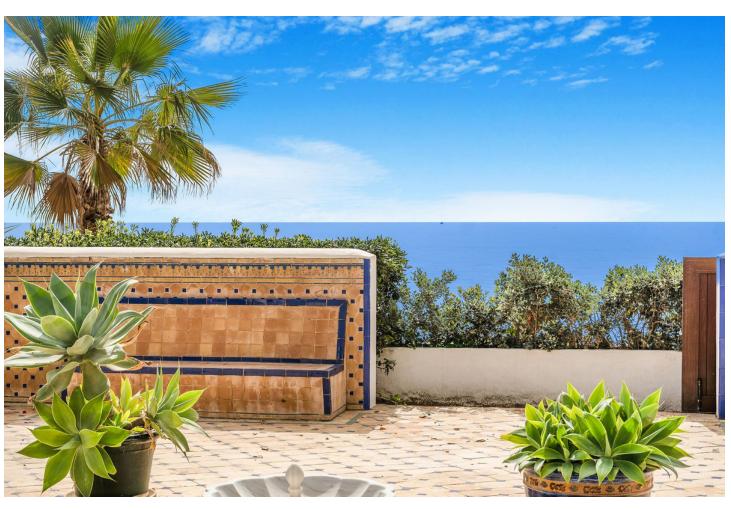

## Продажа - Дом - Marbella 12.500.000€

Marbella Дом

5

Перепродажа

5

676 m2

815 m2

Nestled in the heart of the Golden Mile, this exquisite Moorish-style 5 bedroom villa is one of only a few houses that can truly claim to be frontline beach. With direct access straight onto the sand, there is nothing separating you from the shoreline and the breathtaking views of the Mediterranean sea. Located a mere five-minute stroll from the renowned Puente Romano, this gem of a home offers 676 m2 of unique living space with stunning vine covered walkways and patios sheltering chic guest bedrooms all decorated in a classical and elegant traditional style, each with its own entrance and en-suite facilities. The main house offers a lovely spacious blue and white classical kitchen, as well as a generous dining area and lounge from where you can access the first of many patios. From here you can watch the sunset in style from a blend of covered and open relaxation areas for those seeking shade from the summer sun. Alternatively, enjoy the cooler evenings in front of a log fire in the spacious family room with an impressive vaulted ceiling. From here double doors lead you to a charming walled patio, featuring a private pool and lounging area. On the first floor the wide staircase leads you to the spacious master suite and dressing room, boasting captivating views and access to an additional terrace with solarium. One additional bedroom can also be found on the first floor, all maintaining the beautiful English style that permeates throughout the property. This home is a true gem, ideal for families who cherish being near the sea. The property offers a blend of charm, opulence and the luxury of coastal living.