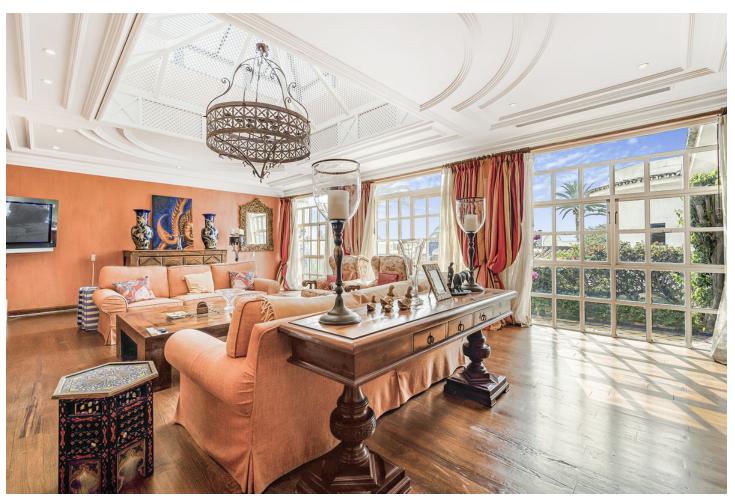

## Продажа - Дом - Marbella 12.500.000€

Marbella Дом

5

Перепродажа

5

676 m2

815 m2

Nestled in the heart of the Golden Mile, this exquisite Moorish-style 5 bedroom villa is one of only a few houses that can truly claim to be frontline beach. With direct access straight onto the sand, there is nothing separating you from the shoreline and the breathtaking views of the Mediterranean sea. Located a mere five-minute stroll from the renowned Puente Romano, this gem of a home offers 676 m2 of unique living space with stunning vine covered walkways and patios sheltering chic guest bedrooms all decorated in a classical and elegant traditional style, each with its own entrance and en-suite facilities. The main house offers a lovely spacious blue and white classical kitchen, as well as a generous dining area and lounge from where you can access the first of many patios. From here you can watch the sunset in style from a blend of covered and open relaxation areas for those seeking shade from the summer sun. Alternatively, enjoy the cooler evenings in front of a log fire in the spacious family room with an impressive vaulted ceiling. From here double doors lead you to a charming walled patio, featuring a private pool and lounging area. On the first floor the wide staircase leads you to the spacious master suite and dressing room, boasting captivating views and access to an additional terrace with solarium. One additional bedroom can also be found on the first floor, all maintaining the beautiful English style that permeates throughout the property. This home is a true gem, ideal for families who cherish being near the sea. The property offers a blend of charm, opulence and the luxury of coastal living.