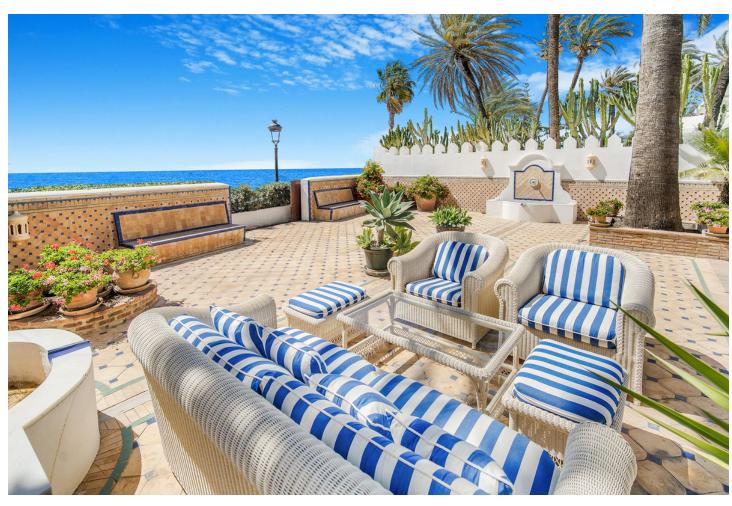

## Продажа - Дом - Marbella 12.500.000€

Marbella Дом

5

Перепродажа

5

676 m2

815 m2

Nestled in the heart of the Golden Mile, this exquisite Moorish-style 5 bedroom villa is one of only a few houses that can truly claim to be frontline beach. With direct access straight onto the sand, there is nothing separating you from the shoreline and the breathtaking views of the Mediterranean sea. Located a mere five-minute stroll from the renowned Puente Romano, this gem of a home offers 676 m2 of unique living space with stunning vine covered walkways and patios sheltering chic guest bedrooms all decorated in a classical and elegant traditional style, each with its own entrance and en-suite facilities. The main house offers a lovely spacious blue and white classical kitchen, as well as a generous dining area and lounge from where you can access the first of many patios. From here you can watch the sunset in style from a blend of covered and open relaxation areas for those seeking shade from the summer sun. Alternatively, enjoy the cooler evenings in front of a log fire in the spacious family room with an impressive vaulted ceiling. From here double doors lead you to a charming walled patio, featuring a private pool and lounging area. On the first floor the wide staircase leads you to the spacious master suite and dressing room, boasting captivating views and access to an additional terrace with solarium. One additional bedroom can also be found on the first floor, all maintaining the beautiful English style that permeates throughout the property. This home is a true gem, ideal for families who cherish being near the sea. The property offers a blend of charm, opulence and the luxury of coastal living.