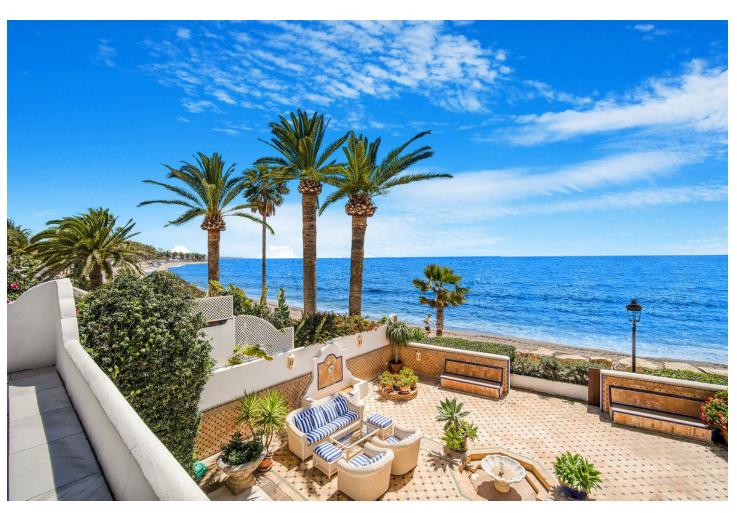

## Продажа - Дом - Marbella 12.500.000€

Marbella Дом

5

Перепродажа

5

676 m2

815 m2

Nestled in the heart of the Golden Mile, this exquisite Moorish-style 5 bedroom villa is one of only a few houses that can truly claim to be frontline beach. With direct access straight onto the sand, there is nothing separating you from the shoreline and the breathtaking views of the Mediterranean sea. Located a mere five-minute stroll from the renowned Puente Romano, this gem of a home offers 676 m2 of unique living space with stunning vine covered walkways and patios sheltering chic guest bedrooms all decorated in a classical and elegant traditional style, each with its own entrance and en-suite facilities. The main house offers a lovely spacious blue and white classical kitchen, as well as a generous dining area and lounge from where you can access the first of many patios. From here you can watch the sunset in style from a blend of covered and open relaxation areas for those seeking shade from the summer sun. Alternatively, enjoy the cooler evenings in front of a log fire in the spacious family room with an impressive vaulted ceiling. From here double doors lead you to a charming walled patio, featuring a private pool and lounging area. On the first floor the wide staircase leads you to the spacious master suite and dressing room, boasting captivating views and access to an additional terrace with solarium. One additional bedroom can also be found on the first floor, all maintaining the beautiful English style that permeates throughout the property. This home is a true gem, ideal for families who cherish being near the sea. The property offers a blend of charm, opulence and the luxury of coastal living.