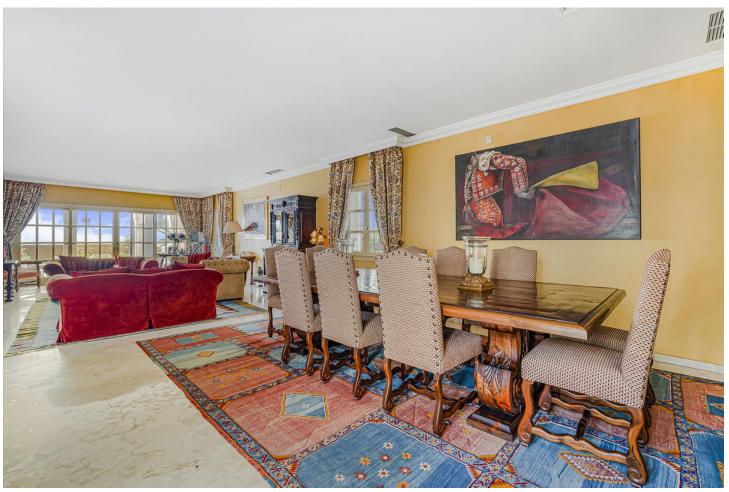

## Продажа - Дом - Marbella 12.500.000€

Marbella Дом

5

Перепродажа

5

676 m2

815 m2

Nestled in the heart of the Golden Mile, this exquisite Moorish-style 5 bedroom villa is one of only a few houses that can truly claim to be frontline beach. With direct access straight onto the sand, there is nothing separating you from the shoreline and the breathtaking views of the Mediterranean sea. Located a mere five-minute stroll from the renowned Puente Romano, this gem of a home offers 676 m2 of unique living space with stunning vine covered walkways and patios sheltering chic guest bedrooms all decorated in a classical and elegant traditional style, each with its own entrance and en-suite facilities. The main house offers a lovely spacious blue and white classical kitchen, as well as a generous dining area and lounge from where you can access the first of many patios. From here you can watch the sunset in style from a blend of covered and open relaxation areas for those seeking shade from the summer sun. Alternatively, enjoy the cooler evenings in front of a log fire in the spacious family room with an impressive vaulted ceiling. From here double doors lead you to a charming walled patio, featuring a private pool and lounging area. On the first floor the wide staircase leads you to the spacious master suite and dressing room, boasting captivating views and access to an additional terrace with solarium. One additional bedroom can also be found on the first floor, all maintaining the beautiful English style that permeates throughout the property. This home is a true gem, ideal for families who cherish being near the sea. The property offers a blend of charm, opulence and the luxury of coastal living.