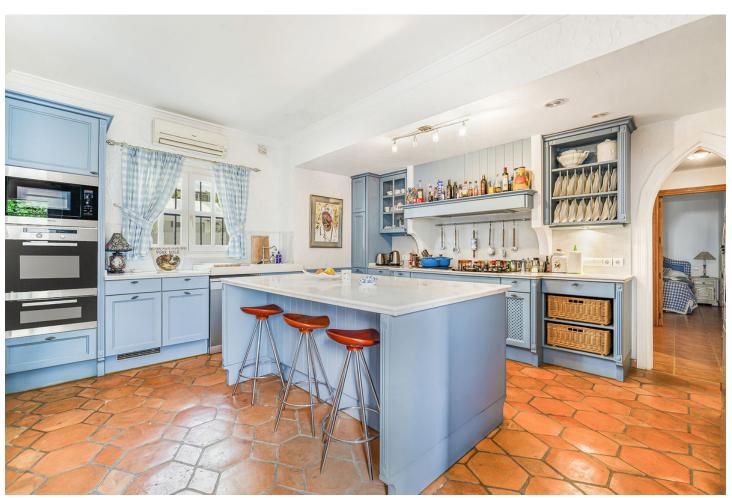

## Продажа - Дом - Marbella 12.500.000€

Marbella Дом

5

Перепродажа

5

676 m2

815 m2

Nestled in the heart of the Golden Mile, this exquisite Moorish-style 5 bedroom villa is one of only a few houses that can truly claim to be frontline beach. With direct access straight onto the sand, there is nothing separating you from the shoreline and the breathtaking views of the Mediterranean sea. Located a mere five-minute stroll from the renowned Puente Romano, this gem of a home offers 676 m2 of unique living space with stunning vine covered walkways and patios sheltering chic guest bedrooms all decorated in a classical and elegant traditional style, each with its own entrance and en-suite facilities. The main house offers a lovely spacious blue and white classical kitchen, as well as a generous dining area and lounge from where you can access the first of many patios. From here you can watch the sunset in style from a blend of covered and open relaxation areas for those seeking shade from the summer sun. Alternatively, enjoy the cooler evenings in front of a log fire in the spacious family room with an impressive vaulted ceiling. From here double doors lead you to a charming walled patio, featuring a private pool and lounging area. On the first floor the wide staircase leads you to the spacious master suite and dressing room, boasting captivating views and access to an additional terrace with solarium. One additional bedroom can also be found on the first floor, all maintaining the beautiful English style that permeates throughout the property. This home is a true gem, ideal for families who cherish being near the sea. The property offers a blend of charm, opulence and the luxury of coastal living.