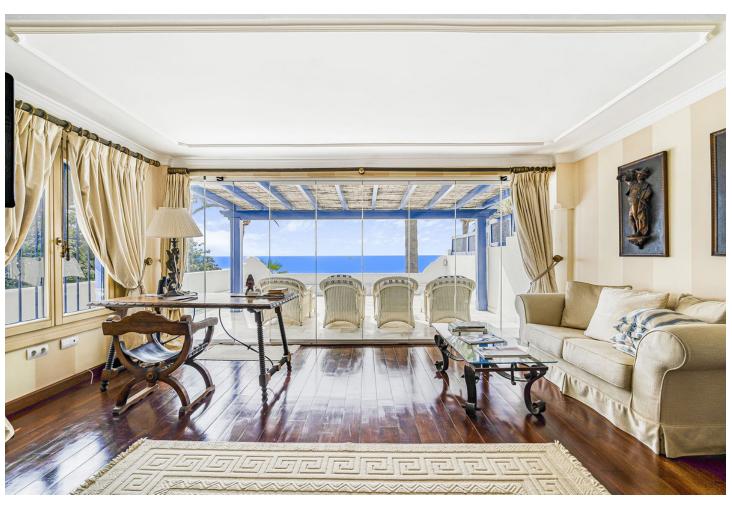

## Продажа - Дом - Marbella 12.500.000€

Marbella Дом

5

Перепродажа

5

676 m2

815 m2

Nestled in the heart of the Golden Mile, this exquisite Moorish-style 5 bedroom villa is one of only a few houses that can truly claim to be frontline beach. With direct access straight onto the sand, there is nothing separating you from the shoreline and the breathtaking views of the Mediterranean sea. Located a mere five-minute stroll from the renowned Puente Romano, this gem of a home offers 676 m2 of unique living space with stunning vine covered walkways and patios sheltering chic guest bedrooms all decorated in a classical and elegant traditional style, each with its own entrance and en-suite facilities. The main house offers a lovely spacious blue and white classical kitchen, as well as a generous dining area and lounge from where you can access the first of many patios. From here you can watch the sunset in style from a blend of covered and open relaxation areas for those seeking shade from the summer sun. Alternatively, enjoy the cooler evenings in front of a log fire in the spacious family room with an impressive vaulted ceiling. From here double doors lead you to a charming walled patio, featuring a private pool and lounging area. On the first floor the wide staircase leads you to the spacious master suite and dressing room, boasting captivating views and access to an additional terrace with solarium. One additional bedroom can also be found on the first floor, all maintaining the beautiful English style that permeates throughout the property. This home is a true gem, ideal for families who cherish being near the sea. The property offers a blend of charm, opulence and the luxury of coastal living.