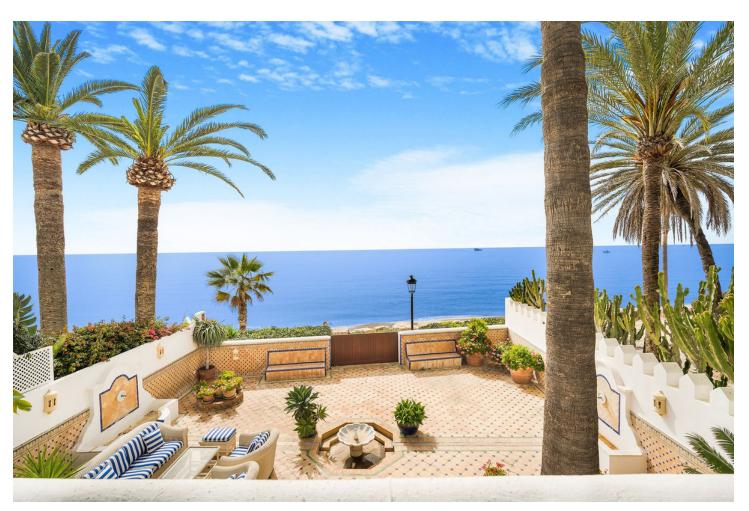

## Продажа - Дом - Marbella 12.500.000€

Marbella Дом

5

Перепродажа

5

676 m2

815 m2

Nestled in the heart of the Golden Mile, this exquisite Moorish-style 5 bedroom villa is one of only a few houses that can truly claim to be frontline beach. With direct access straight onto the sand, there is nothing separating you from the shoreline and the breathtaking views of the Mediterranean sea. Located a mere five-minute stroll from the renowned Puente Romano, this gem of a home offers 676 m2 of unique living space with stunning vine covered walkways and patios sheltering chic guest bedrooms all decorated in a classical and elegant traditional style, each with its own entrance and en-suite facilities. The main house offers a lovely spacious blue and white classical kitchen, as well as a generous dining area and lounge from where you can access the first of many patios. From here you can watch the sunset in style from a blend of covered and open relaxation areas for those seeking shade from the summer sun. Alternatively, enjoy the cooler evenings in front of a log fire in the spacious family room with an impressive vaulted ceiling. From here double doors lead you to a charming walled patio, featuring a private pool and lounging area. On the first floor the wide staircase leads you to the spacious master suite and dressing room, boasting captivating views and access to an additional terrace with solarium. One additional bedroom can also be found on the first floor, all maintaining the beautiful English style that permeates throughout the property. This home is a true gem, ideal for families who cherish being near the sea. The property offers a blend of charm, opulence and the luxury of coastal living.