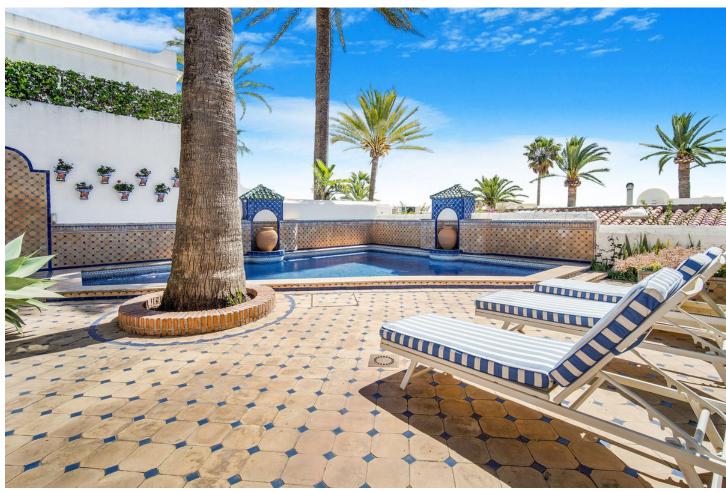

## Продажа - Дом - Marbella 12.500.000€

Marbella Дом

5

Перепродажа

5

676 m2

815 m2

Nestled in the heart of the Golden Mile, this exquisite Moorish-style 5 bedroom villa is one of only a few houses that can truly claim to be frontline beach. With direct access straight onto the sand, there is nothing separating you from the shoreline and the breathtaking views of the Mediterranean sea. Located a mere five-minute stroll from the renowned Puente Romano, this gem of a home offers 676 m2 of unique living space with stunning vine covered walkways and patios sheltering chic guest bedrooms all decorated in a classical and elegant traditional style, each with its own entrance and en-suite facilities. The main house offers a lovely spacious blue and white classical kitchen, as well as a generous dining area and lounge from where you can access the first of many patios. From here you can watch the sunset in style from a blend of covered and open relaxation areas for those seeking shade from the summer sun. Alternatively, enjoy the cooler evenings in front of a log fire in the spacious family room with an impressive vaulted ceiling. From here double doors lead you to a charming walled patio, featuring a private pool and lounging area. On the first floor the wide staircase leads you to the spacious master suite and dressing room, boasting captivating views and access to an additional terrace with solarium. One additional bedroom can also be found on the first floor, all maintaining the beautiful English style that permeates throughout the property. This home is a true gem, ideal for families who cherish being near the sea. The property offers a blend of charm, opulence and the luxury of coastal living.