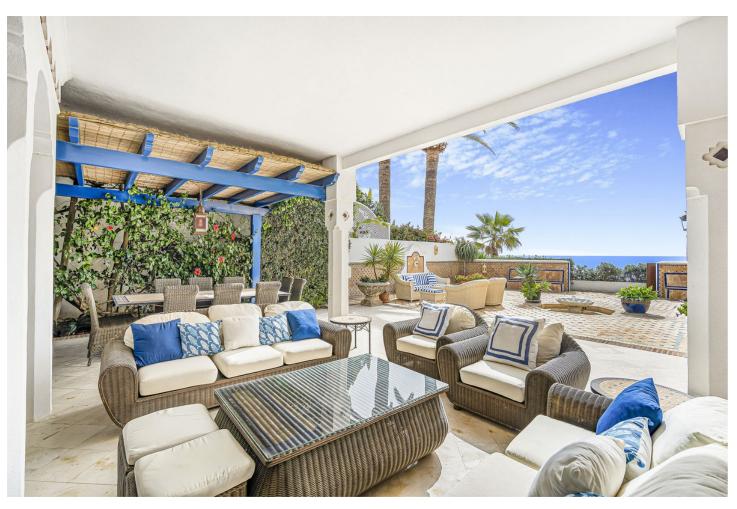

## Продажа - Дом - Marbella 12.500.000€

Marbella Дом

5

Перепродажа

5

676 m2

815 m2

Nestled in the heart of the Golden Mile, this exquisite Moorish-style 5 bedroom villa is one of only a few houses that can truly claim to be frontline beach. With direct access straight onto the sand, there is nothing separating you from the shoreline and the breathtaking views of the Mediterranean sea. Located a mere five-minute stroll from the renowned Puente Romano, this gem of a home offers 676 m2 of unique living space with stunning vine covered walkways and patios sheltering chic guest bedrooms all decorated in a classical and elegant traditional style, each with its own entrance and en-suite facilities. The main house offers a lovely spacious blue and white classical kitchen, as well as a generous dining area and lounge from where you can access the first of many patios. From here you can watch the sunset in style from a blend of covered and open relaxation areas for those seeking shade from the summer sun. Alternatively, enjoy the cooler evenings in front of a log fire in the spacious family room with an impressive vaulted ceiling. From here double doors lead you to a charming walled patio, featuring a private pool and lounging area. On the first floor the wide staircase leads you to the spacious master suite and dressing room, boasting captivating views and access to an additional terrace with solarium. One additional bedroom can also be found on the first floor, all maintaining the beautiful English style that permeates throughout the property. This home is a true gem, ideal for families who cherish being near the sea. The property offers a blend of charm, opulence and the luxury of coastal living.