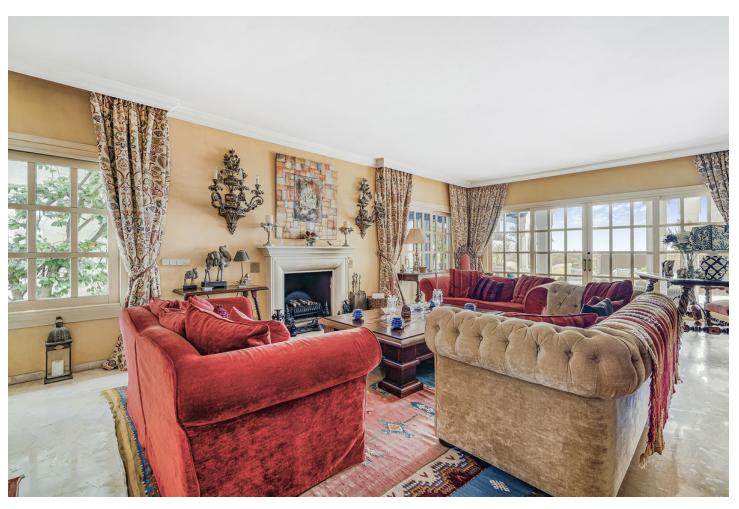

## Продажа - Дом - Marbella 12.500.000€

Marbella Дом

5

Перепродажа

5

676 m2

815 m2

Nestled in the heart of the Golden Mile, this exquisite Moorish-style 5 bedroom villa is one of only a few houses that can truly claim to be frontline beach. With direct access straight onto the sand, there is nothing separating you from the shoreline and the breathtaking views of the Mediterranean sea. Located a mere five-minute stroll from the renowned Puente Romano, this gem of a home offers 676 m2 of unique living space with stunning vine covered walkways and patios sheltering chic guest bedrooms all decorated in a classical and elegant traditional style, each with its own entrance and en-suite facilities. The main house offers a lovely spacious blue and white classical kitchen, as well as a generous dining area and lounge from where you can access the first of many patios. From here you can watch the sunset in style from a blend of covered and open relaxation areas for those seeking shade from the summer sun. Alternatively, enjoy the cooler evenings in front of a log fire in the spacious family room with an impressive vaulted ceiling. From here double doors lead you to a charming walled patio, featuring a private pool and lounging area. On the first floor the wide staircase leads you to the spacious master suite and dressing room, boasting captivating views and access to an additional terrace with solarium. One additional bedroom can also be found on the first floor, all maintaining the beautiful English style that permeates throughout the property. This home is a true gem, ideal for families who cherish being near the sea. The property offers a blend of charm, opulence and the luxury of coastal living.