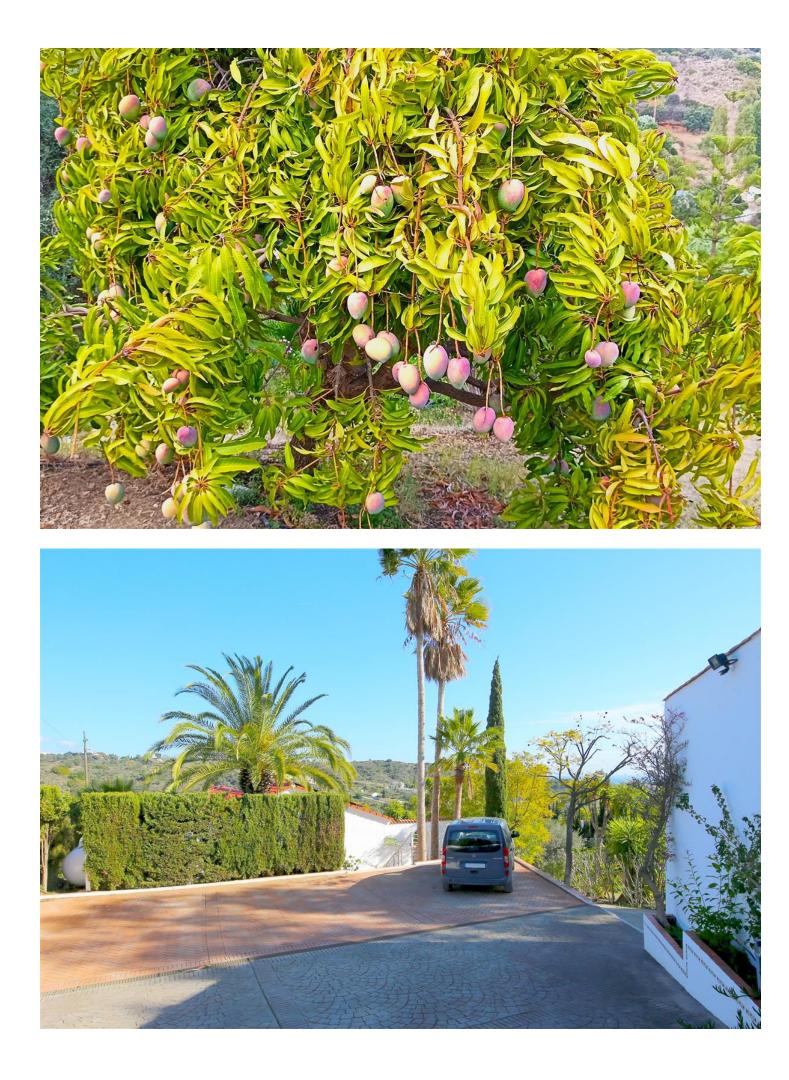

## Estepona Дом ИБИ: 520 EUR / год Мусор: 130 EUR / год

This wonderful property with incredible sea views, facing south, is presented to a high standard and consists of a two bedroom main villa and a separate two bedroom guest house. All bedrooms in the house and the living room have independent air conditioning for cooling and heating and there is underfloor heating in the living room, dining room and bedrooms of the main house. The property is very close to Laguna Village and is less than a ten minute drive to the beach and the town of Estepona. It stands out for its charming style and its quiet location and its privacy given its elevated location, the large private plot of 5,520 square meters, located around a central pool with a huge garden with palm trees and fruit trees such as mangoes, lemons and many others. Around the pool you will find comfortable outdoor seating next to the gas barbecue, sun loungers,. Main villa - Two bedrooms: a master bedroom suite with a super king bed (180x200 cm) and the second bedroom also with a king size bed (150x200 cm). An office: Exterior with access to the main terrace. Two bathrooms: en suite with bathtub and separate shower, toilet, bidet and sink. The family bathroom has a walk-in shower, toilet and sink. A fully equipped kitchen with all the comforts, living room with high-speed fiber optic Wi-Fi connection and an international television package that includes Sky. Between the living room and the kitchen there is a tastefully decorated independent dining room with capacity for eight people. Guest house: Two bedrooms: a master bedroom suite with a king size bed (150x200cm) and the second bedroom with two single beds (90x200cm). Two bathrooms: En suite with bathtub with shower screen, toilet, bidet and sink. The second bathroom has a shower, toilet and sink. A small open kitchen equipped with a ceramic hob, microwave and fridge. A living/dining room for up to six people with a flat screen TV with an international television package that includes Sky. It also has solar panels for hot water and its own electricity as well as a well with its own water for irrigation of the garden. An outdoor balcony with an additional dining area overlooking the mountains and the garden. The property has 6 parking spaces within the property and a beautiful terrace next to the parking area." Big patio .