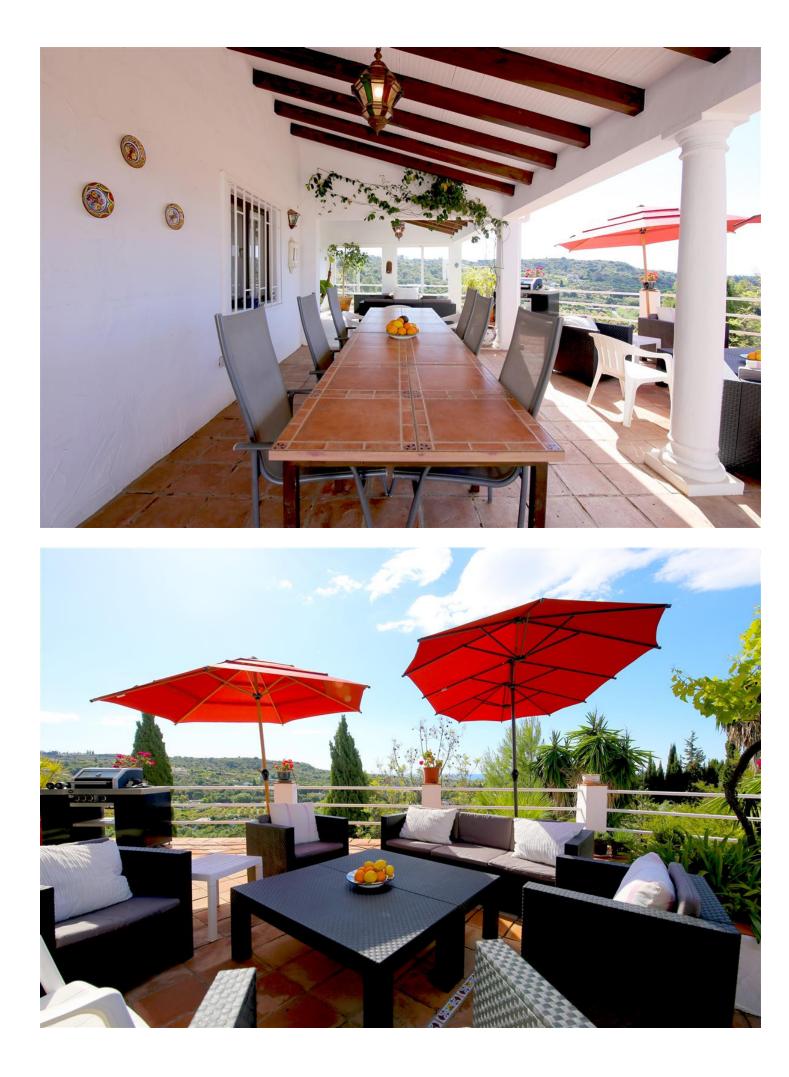

## Estepona Дом ИБИ: 520 EUR / год Мусор: 130 EUR / год

This wonderful property with incredible sea views, facing south, is presented to a high standard and consists of a two bedroom main villa and a separate two bedroom guest house. All bedrooms in the house and the living room have independent air conditioning for cooling and heating and there is underfloor heating in the living room, dining room and bedrooms of the main house. The property is very close to Laguna Village and is less than a ten minute drive to the beach and the town of Estepona. It stands out for its charming style and its quiet location and its privacy given its elevated location, the large private plot of 5,520 square meters, located around a central pool with a huge garden with palm trees and fruit trees such as mangoes, lemons and many others. Around the pool you will find comfortable outdoor seating next to the gas barbecue, sun loungers,. Main villa - Two bedrooms: a master bedroom suite with a super king bed (180x200 cm) and the second bedroom also with a king size bed (150x200 cm). An office: Exterior with access to the main terrace. Two bathrooms: en suite with bathtub and separate shower, toilet, bidet and sink. The family bathroom has a walk-in shower, toilet and sink. A fully equipped kitchen with all the comforts, living room with high-speed fiber optic Wi-Fi connection and an international television package that includes Sky. Between the living room and the kitchen there is a tastefully decorated independent dining room with capacity for eight people. Guest house: Two bedrooms: a master bedroom suite with a king size bed (150x200cm) and the second bedroom with two single beds (90x200cm). Two bathrooms: En suite with bathtub with shower screen, toilet, bidet and sink. The second bathroom has a shower, toilet and sink. A small open kitchen equipped with a ceramic hob, microwave and fridge. A living/dining room for up to six people with a flat screen TV with an international television package that includes Sky. It also has solar panels for hot water and its own electricity as well as a well with its own water for irrigation of the garden. An outdoor balcony with an additional dining area overlooking the mountains and the garden. The property has 6 parking spaces within the property and a beautiful terrace next to the parking area." Big patio .