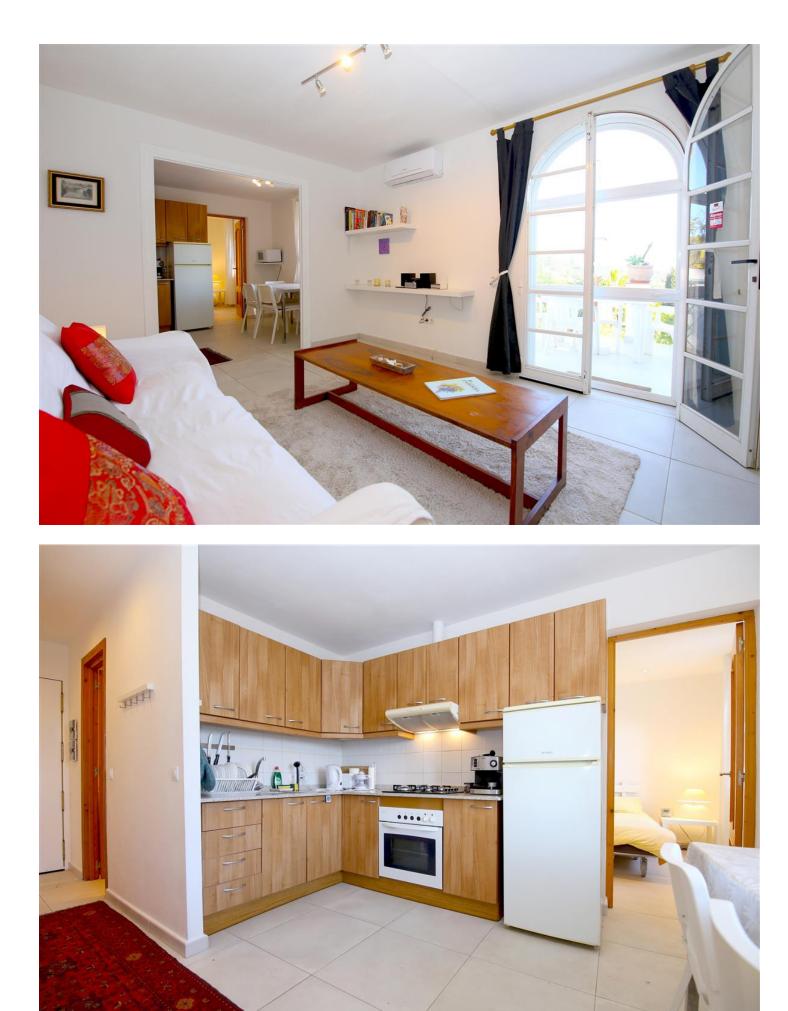

## Estepona Дом ИБИ: 520 EUR / год Мусор: 130 EUR / год

This wonderful property with incredible sea views, facing south, is presented to a high standard and consists of a two bedroom main villa and a separate two bedroom guest house. All bedrooms in the house and the living room have independent air conditioning for cooling and heating and there is underfloor heating in the living room, dining room and bedrooms of the main house. The property is very close to Laguna Village and is less than a ten minute drive to the beach and the town of Estepona. It stands out for its charming style and its quiet location and its privacy given its elevated location, the large private plot of 5,520 square meters, located around a central pool with a huge garden with palm trees and fruit trees such as mangoes, lemons and many others. Around the pool you will find comfortable outdoor seating next to the gas barbecue, sun loungers,. Main villa - Two bedrooms: a master bedroom suite with a super king bed (180x200 cm) and the second bedroom also with a king size bed (150x200 cm). An office: Exterior with access to the main terrace. Two bathrooms: en suite with bathtub and separate shower, toilet, bidet and sink. The family bathroom has a walk-in shower, toilet and sink. A fully equipped kitchen with all the comforts, living room with high-speed fiber optic Wi-Fi connection and an international television package that includes Sky. Between the living room and the kitchen there is a tastefully decorated independent dining room with capacity for eight people. Guest house: Two bedrooms: a master bedroom suite with a king size bed (150x200cm) and the second bedroom with two single beds (90x200cm). Two bathrooms: En suite with bathtub with shower screen, toilet, bidet and sink. The second bathroom has a shower, toilet and sink. A small open kitchen equipped with a ceramic hob, microwave and fridge. A living/dining room for up to six people with a flat screen TV with an international television package that includes Sky. It also has solar panels for hot water and its own electricity as well as a well with its own water for irrigation of the garden. An outdoor balcony with an additional dining area overlooking the mountains and the garden. The property has 6 parking spaces within the property and a beautiful terrace next to the parking area." Big patio .