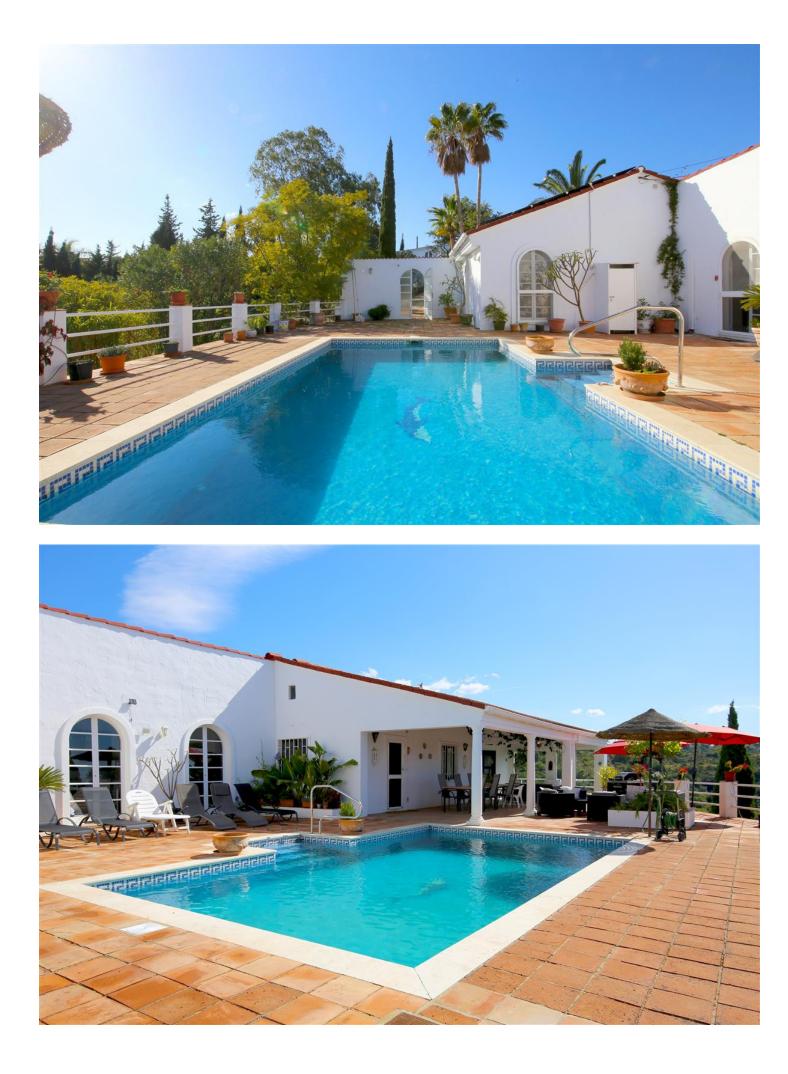

## Estepona Дом ИБИ: 520 EUR / год Мусор: 130 EUR / год

This wonderful property with incredible sea views, facing south, is presented to a high standard and consists of a two bedroom main villa and a separate two bedroom guest house. All bedrooms in the house and the living room have independent air conditioning for cooling and heating and there is underfloor heating in the living room, dining room and bedrooms of the main house. The property is very close to Laguna Village and is less than a ten minute drive to the beach and the town of Estepona. It stands out for its charming style and its quiet location and its privacy given its elevated location, the large private plot of 5,520 square meters, located around a central pool with a huge garden with palm trees and fruit trees such as mangoes, lemons and many others. Around the pool you will find comfortable outdoor seating next to the gas barbecue, sun loungers,. Main villa - Two bedrooms: a master bedroom suite with a super king bed (180x200 cm) and the second bedroom also with a king size bed (150x200 cm). An office: Exterior with access to the main terrace. Two bathrooms: en suite with bathtub and separate shower, toilet, bidet and sink. The family bathroom has a walk-in shower, toilet and sink. A fully equipped kitchen with all the comforts, living room with high-speed fiber optic Wi-Fi connection and an international television package that includes Sky. Between the living room and the kitchen there is a tastefully decorated independent dining room with capacity for eight people. Guest house: Two bedrooms: a master bedroom suite with a king size bed (150x200cm) and the second bedroom with two single beds (90x200cm). Two bathrooms: En suite with bathtub with shower screen, toilet, bidet and sink. The second bathroom has a shower, toilet and sink. A small open kitchen equipped with a ceramic hob, microwave and fridge. A living/dining room for up to six people with a flat screen TV with an international television package that includes Sky. It also has solar panels for hot water and its own electricity as well as a well with its own water for irrigation of the garden. An outdoor balcony with an additional dining area overlooking the mountains and the garden. The property has 6 parking spaces within the property and a beautiful terrace next to the parking area." Big patio .