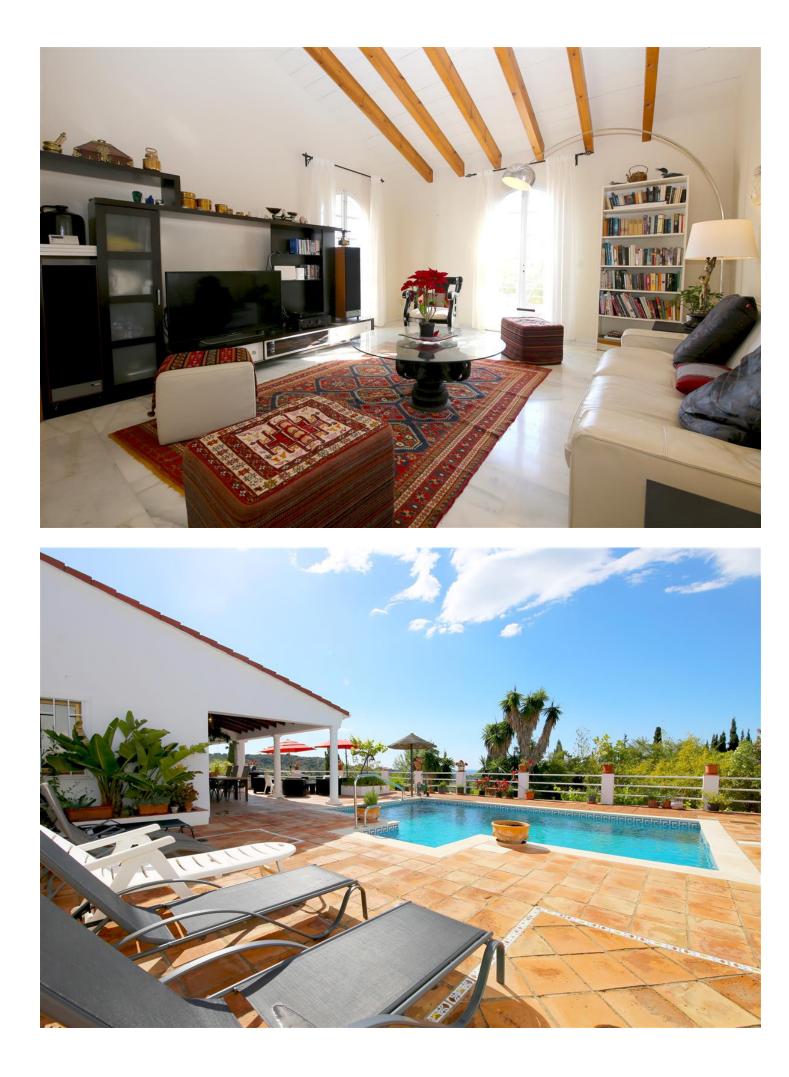

## Estepona Дом ИБИ: 520 EUR / год Мусор: 130 EUR / год

This wonderful property with incredible sea views, facing south, is presented to a high standard and consists of a two bedroom main villa and a separate two bedroom guest house. All bedrooms in the house and the living room have independent air conditioning for cooling and heating and there is underfloor heating in the living room, dining room and bedrooms of the main house. The property is very close to Laguna Village and is less than a ten minute drive to the beach and the town of Estepona. It stands out for its charming style and its quiet location and its privacy given its elevated location, the large private plot of 5,520 square meters, located around a central pool with a huge garden with palm trees and fruit trees such as mangoes, lemons and many others. Around the pool you will find comfortable outdoor seating next to the gas barbecue, sun loungers,. Main villa - Two bedrooms: a master bedroom suite with a super king bed (180x200 cm) and the second bedroom also with a king size bed (150x200 cm). An office: Exterior with access to the main terrace. Two bathrooms: en suite with bathtub and separate shower, toilet, bidet and sink. The family bathroom has a walk-in shower, toilet and sink. A fully equipped kitchen with all the comforts, living room with high-speed fiber optic Wi-Fi connection and an international television package that includes Sky. Between the living room and the kitchen there is a tastefully decorated independent dining room with capacity for eight people. Guest house: Two bedrooms: a master bedroom suite with a king size bed (150x200cm) and the second bedroom with two single beds (90x200cm). Two bathrooms: En suite with bathtub with shower screen, toilet, bidet and sink. The second bathroom has a shower, toilet and sink. A small open kitchen equipped with a ceramic hob, microwave and fridge. A living/dining room for up to six people with a flat screen TV with an international television package that includes Sky. It also has solar panels for hot water and its own electricity as well as a well with its own water for irrigation of the garden. An outdoor balcony with an additional dining area overlooking the mountains and the garden. The property has 6 parking spaces within the property and a beautiful terrace next to the parking area." Big patio .