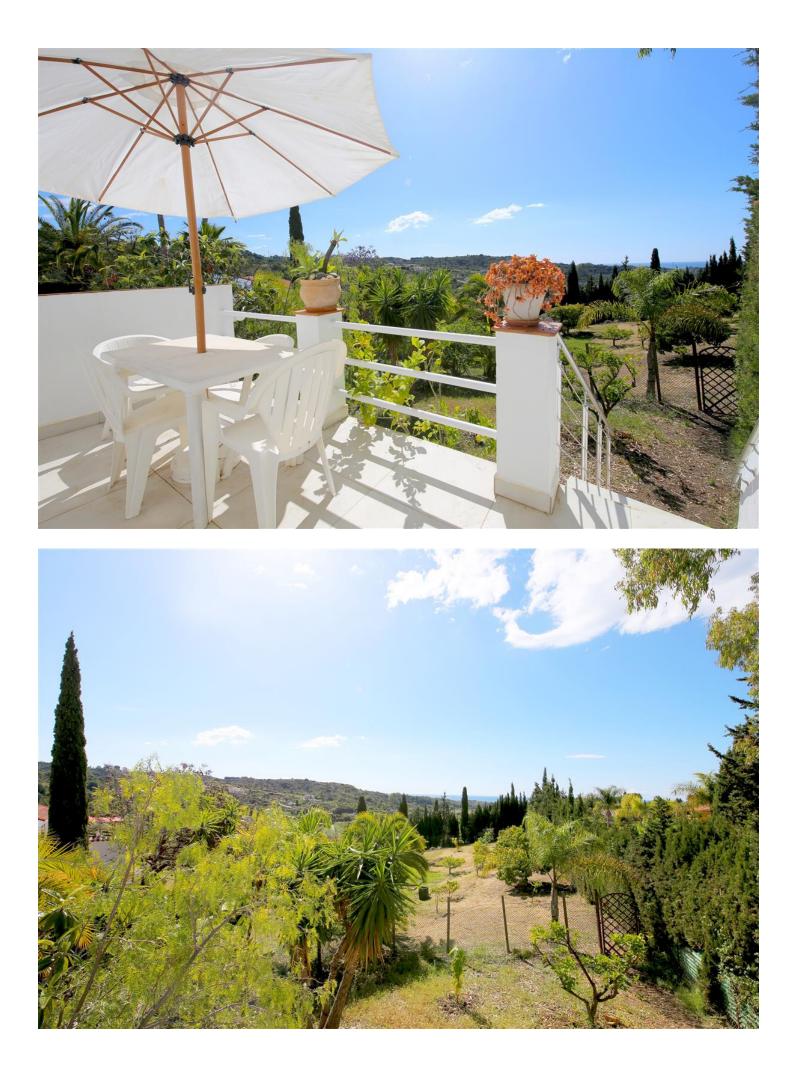

## Estepona Дом ИБИ: 520 EUR / год Мусор: 130 EUR / год

This wonderful property with incredible sea views, facing south, is presented to a high standard and consists of a two bedroom main villa and a separate two bedroom guest house. All bedrooms in the house and the living room have independent air conditioning for cooling and heating and there is underfloor heating in the living room, dining room and bedrooms of the main house. The property is very close to Laguna Village and is less than a ten minute drive to the beach and the town of Estepona. It stands out for its charming style and its quiet location and its privacy given its elevated location, the large private plot of 5,520 square meters, located around a central pool with a huge garden with palm trees and fruit trees such as mangoes, lemons and many others. Around the pool you will find comfortable outdoor seating next to the gas barbecue, sun loungers,. Main villa - Two bedrooms: a master bedroom suite with a super king bed (180x200 cm) and the second bedroom also with a king size bed (150x200 cm). An office: Exterior with access to the main terrace. Two bathrooms: en suite with bathtub and separate shower, toilet, bidet and sink. The family bathroom has a walk-in shower, toilet and sink. A fully equipped kitchen with all the comforts, living room with high-speed fiber optic Wi-Fi connection and an international television package that includes Sky. Between the living room and the kitchen there is a tastefully decorated independent dining room with capacity for eight people. Guest house: Two bedrooms: a master bedroom suite with a king size bed (150x200cm) and the second bedroom with two single beds (90x200cm). Two bathrooms: En suite with bathtub with shower screen, toilet, bidet and sink. The second bathroom has a shower, toilet and sink. A small open kitchen equipped with a ceramic hob, microwave and fridge. A living/dining room for up to six people with a flat screen TV with an international television package that includes Sky. It also has solar panels for hot water and its own electricity as well as a well with its own water for irrigation of the garden. An outdoor balcony with an additional dining area overlooking the mountains and the garden. The property has 6 parking spaces within the property and a beautiful terrace next to the parking area." Big patio .