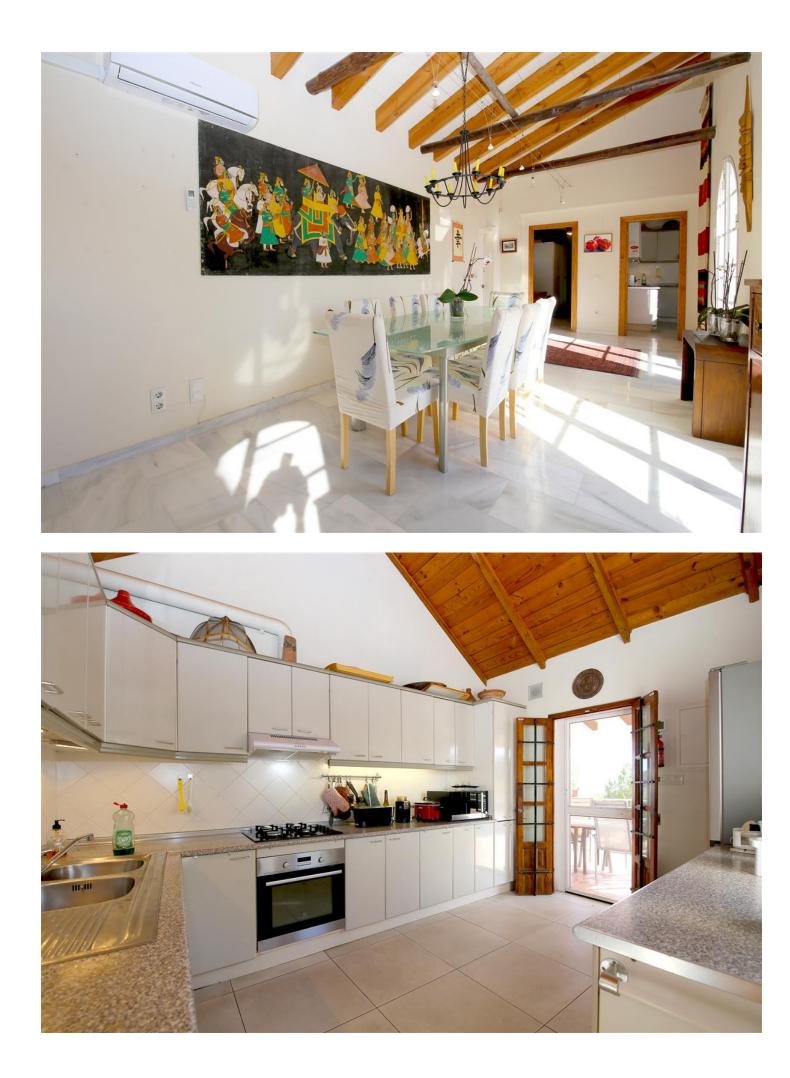

## Estepona Дом ИБИ: 520 EUR / год Мусор: 130 EUR / год

This wonderful property with incredible sea views, facing south, is presented to a high standard and consists of a two bedroom main villa and a separate two bedroom guest house. All bedrooms in the house and the living room have independent air conditioning for cooling and heating and there is underfloor heating in the living room, dining room and bedrooms of the main house. The property is very close to Laguna Village and is less than a ten minute drive to the beach and the town of Estepona. It stands out for its charming style and its quiet location and its privacy given its elevated location, the large private plot of 5,520 square meters, located around a central pool with a huge garden with palm trees and fruit trees such as mangoes, lemons and many others. Around the pool you will find comfortable outdoor seating next to the gas barbecue, sun loungers,. Main villa - Two bedrooms: a master bedroom suite with a super king bed (180x200 cm) and the second bedroom also with a king size bed (150x200 cm). An office: Exterior with access to the main terrace. Two bathrooms: en suite with bathtub and separate shower, toilet, bidet and sink. The family bathroom has a walk-in shower, toilet and sink. A fully equipped kitchen with all the comforts, living room with high-speed fiber optic Wi-Fi connection and an international television package that includes Sky. Between the living room and the kitchen there is a tastefully decorated independent dining room with capacity for eight people. Guest house: Two bedrooms: a master bedroom suite with a king size bed (150x200cm) and the second bedroom with two single beds (90x200cm). Two bathrooms: En suite with bathtub with shower screen, toilet, bidet and sink. The second bathroom has a shower, toilet and sink. A small open kitchen equipped with a ceramic hob, microwave and fridge. A living/dining room for up to six people with a flat screen TV with an international television package that includes Sky. It also has solar panels for hot water and its own electricity as well as a well with its own water for irrigation of the garden. An outdoor balcony with an additional dining area overlooking the mountains and the garden. The property has 6 parking spaces within the property and a beautiful terrace next to the parking area." Big patio .