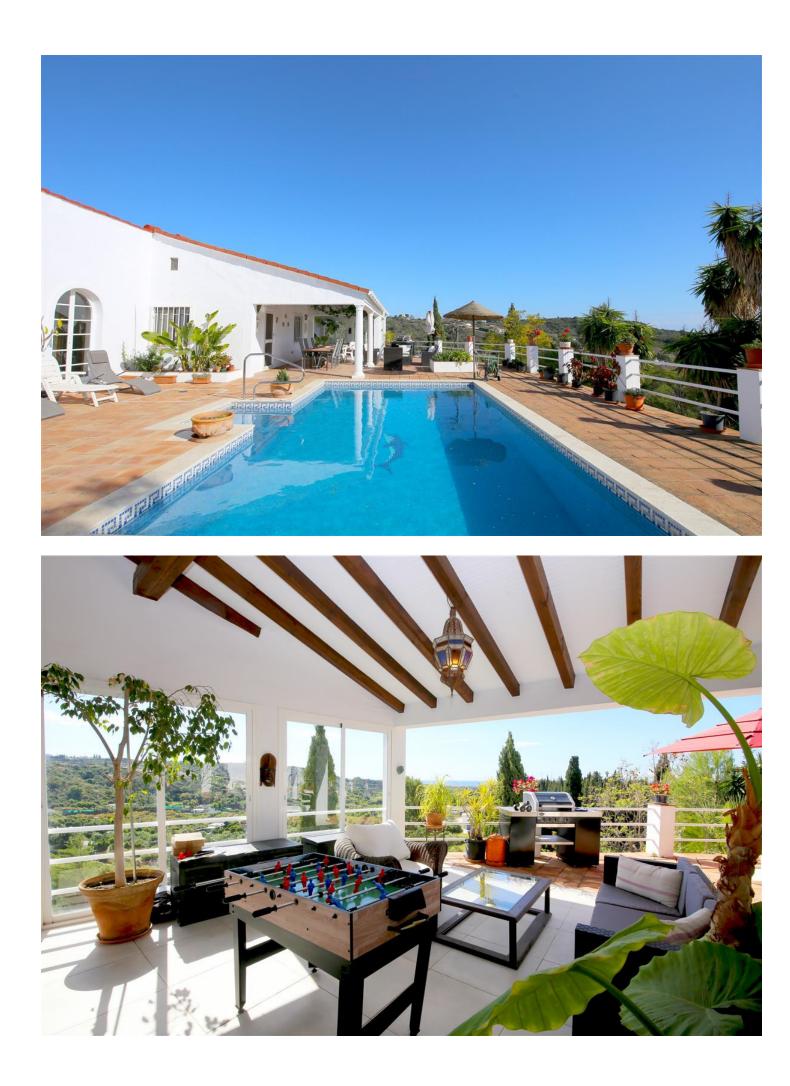

## Estepona Дом ИБИ: 520 EUR / год Мусор: 130 EUR / год

This wonderful property with incredible sea views, facing south, is presented to a high standard and consists of a two bedroom main villa and a separate two bedroom guest house. All bedrooms in the house and the living room have independent air conditioning for cooling and heating and there is underfloor heating in the living room, dining room and bedrooms of the main house. The property is very close to Laguna Village and is less than a ten minute drive to the beach and the town of Estepona. It stands out for its charming style and its quiet location and its privacy given its elevated location, the large private plot of 5,520 square meters, located around a central pool with a huge garden with palm trees and fruit trees such as mangoes, lemons and many others. Around the pool you will find comfortable outdoor seating next to the gas barbecue, sun loungers,. Main villa - Two bedrooms: a master bedroom suite with a super king bed (180x200 cm) and the second bedroom also with a king size bed (150x200 cm). An office: Exterior with access to the main terrace. Two bathrooms: en suite with bathtub and separate shower, toilet, bidet and sink. The family bathroom has a walk-in shower, toilet and sink. A fully equipped kitchen with all the comforts, living room with high-speed fiber optic Wi-Fi connection and an international television package that includes Sky. Between the living room and the kitchen there is a tastefully decorated independent dining room with capacity for eight people. Guest house: Two bedrooms: a master bedroom suite with a king size bed (150x200cm) and the second bedroom with two single beds (90x200cm). Two bathrooms: En suite with bathtub with shower screen, toilet, bidet and sink. The second bathroom has a shower, toilet and sink. A small open kitchen equipped with a ceramic hob, microwave and fridge. A living/dining room for up to six people with a flat screen TV with an international television package that includes Sky. It also has solar panels for hot water and its own electricity as well as a well with its own water for irrigation of the garden. An outdoor balcony with an additional dining area overlooking the mountains and the garden. The property has 6 parking spaces within the property and a beautiful terrace next to the parking area." Big patio .