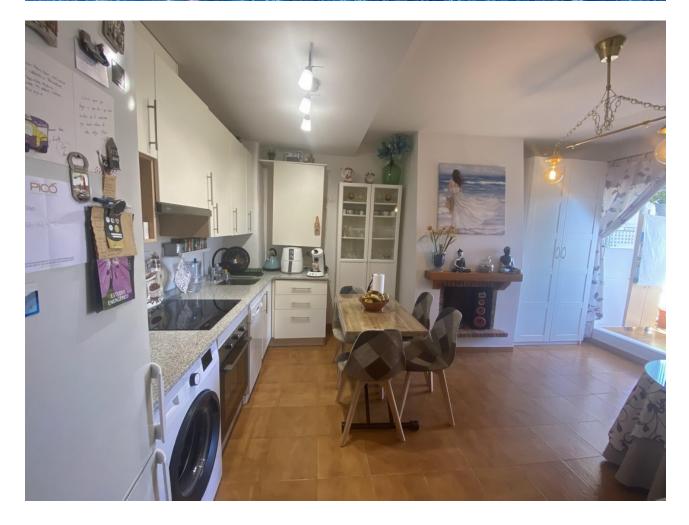

Beautiful fully renovated apartment located in a residential area within walking distance to services and the beach in 10 minutes. The property has a fully furnished and equipped kitchen with granite countertops a living room with fireplace, and a splendid terrace. It has an underground garage and storage room, an outdoor communal pool, another heated indoor pool for winter, and a carefully maintained communal garden. With high potential for short—or long-term rentals (not for holidays), this property is a smart investment for permanent residents or for those looking for a holiday retreat. Apartment, Urbanization, Fitted Kitchen, Parking: Underground, Communal Pool, Garden: Community, Facing: East Views: Countryside, Mountains, Partial Sea Features: 24 hrs Security System, Automatic Entrance, Community Pool, Covered Terrace, Fireplace, Fitted Kitchen, Furnished, Good Rental Potential, Good Road Access, Heated Indoor Pool, Ideal Family Home, Immaculate Condition, Laundry room, Lift, Living room, Living room with dining area, Maintenance, Mature Garden, Pool, Popular Urbanisation, Possibility of extension, Restaurant, Safe, Storage room, Swimming Pool, Underground parking, Underground parking, Video entry system, Walking distance to shops