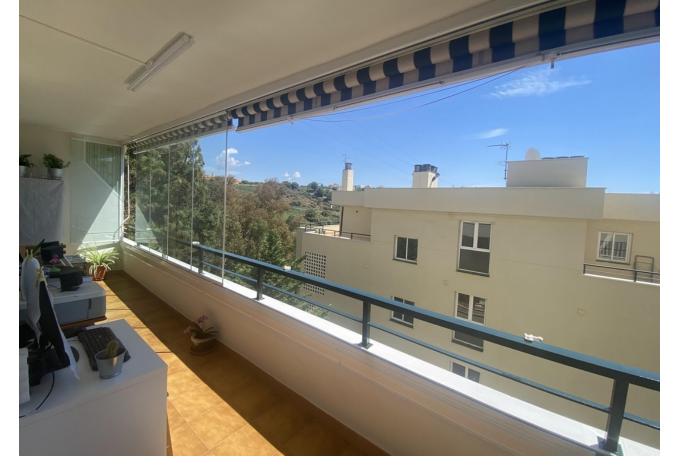

Beautiful fully renovated apartment located in a residential area within walking distance to services and the beach in 10 minutes. The property has a fully furnished and equipped kitchen with granite countertops a living room with fireplace, and a splendid terrace. It has an underground garage and storage room, an outdoor communal pool, another heated indoor pool for winter, and a carefully maintained communal garden. With high potential for short—or long-term rentals (not for holidays), this property is a smart investment for permanent residents or for those looking for a holiday retreat. Apartment, Urbanization, Fitted Kitchen, Parking: Underground, Communal Pool, Garden: Community, Facing: East Views: Countryside, Mountains, Partial Sea Features: 24 hrs Security System, Automatic Entrance, Community Pool, Covered Terrace, Fireplace, Fitted Kitchen, Furnished, Good Rental Potential, Good Road Access, Heated Indoor Pool, Ideal Family Home, Immaculate Condition, Laundry room, Lift, Living room, Living room with dining area, Maintenance, Mature Garden, Pool, Popular Urbanisation, Possibility of extension, Restaurant, Safe, Storage room, Swimming Pool, Underground parking, Underground parking, Video entry system, Walking distance to shops

Расположение У Рядом с магазинами

Климат-контроль У Камин

Кухня У Полностью оборудованная **ОРИЕНТАЦИЯ**Восток

ВИД Море Горы Сельская местность Сад

Общественный

**Состояние**Отличное

Особенности Крытая терраса Лифт Кладовка