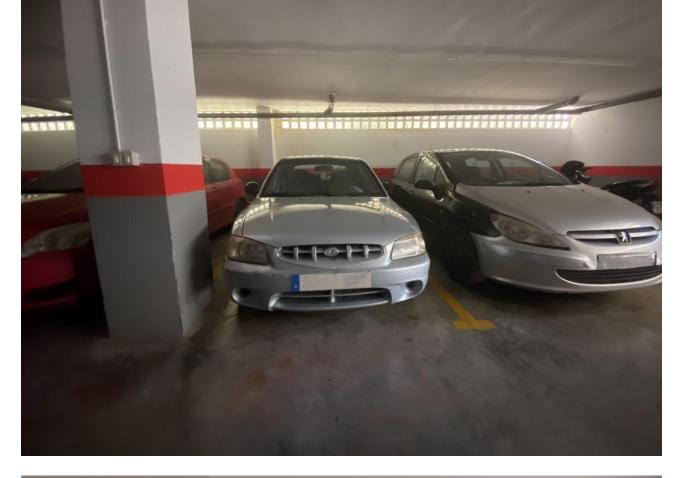

Beautiful fully renovated apartment located in a residential area within walking distance to services and the beach in 10 minutes. The property has a fully furnished and equipped kitchen with granite countertops a living room with fireplace, and a splendid terrace. It has an underground garage and storage room, an outdoor communal pool, another heated indoor pool for winter, and a carefully maintained communal garden. With high potential for short—or long-term rentals (not for holidays), this property is a smart investment for permanent residents or for those looking for a holiday retreat. Apartment, Urbanization, Fitted Kitchen, Parking: Underground, Communal Pool, Garden: Community, Facing: East Views: Countryside, Mountains, Partial Sea Features: 24 hrs Security System, Automatic Entrance, Community Pool, Covered Terrace, Fireplace, Fitted Kitchen, Furnished, Good Rental Potential, Good Road Access, Heated Indoor Pool, Ideal Family Home, Immaculate Condition, Laundry room, Lift, Living room, Living room with dining area, Maintenance, Mature Garden, Pool, Popular Urbanisation, Possibility of extension, Restaurant, Safe, Storage room, Swimming Pool, Underground parking, Underground parking, Video entry system, Walking distance to shops

меры безопасности Домофон Охрана 24 часа бассейн Общий Закрытый

Мебель ✓ Полностью меблированный

Парковка Иодземная