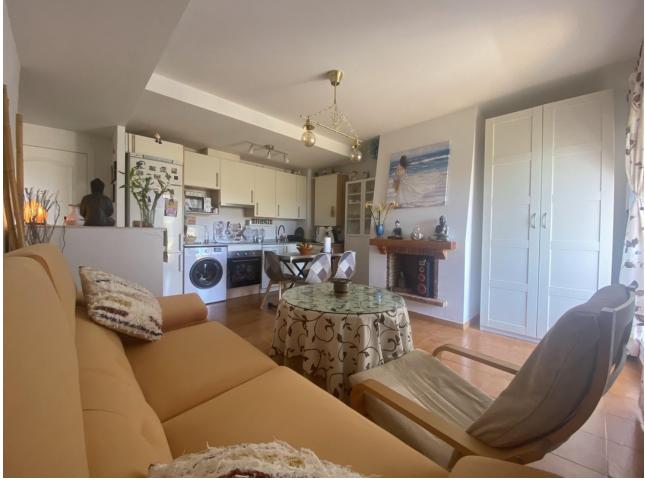

Beautiful fully renovated apartment located in a residential area within walking distance to services and the beach in 10 minutes. The property has a fully furnished and equipped kitchen with granite countertops a living room with fireplace, and a splendid terrace. It has an underground garage and storage room, an outdoor communal pool, another heated indoor pool for winter, and a carefully maintained communal garden. With high potential for short—or long-term rentals (not for holidays), this property is a smart investment for permanent residents or for those looking for a holiday retreat. Apartment, Urbanization, Fitted Kitchen, Parking: Underground, Communal Pool, Garden: Community, Facing: East Views: Countryside, Mountains, Partial Sea Features: 24 hrs Security System, Automatic Entrance, Community Pool, Covered Terrace, Fireplace, Fitted Kitchen, Furnished, Good Rental Potential, Good Road Access, Heated Indoor Pool, Ideal Family Home, Immaculate Condition, Laundry room, Lift, Living room, Living room with dining area, Maintenance, Mature Garden, Pool, Popular Urbanisation, Possibility of extension, Restaurant, Safe, Storage room, Swimming Pool, Underground parking, Underground parking, Video entry system, Walking distance to shops

Расположение У Рядом с магазинами

Климат-контроль У Камин

Кухня У Полностью оборудованная **ОРИЕНТАЦИЯ**Восток

ВИД Море Горы Сельская местность Сад

Общественный

**Состояние**Отличное

Особенности Крытая терраса Лифт Кладовка