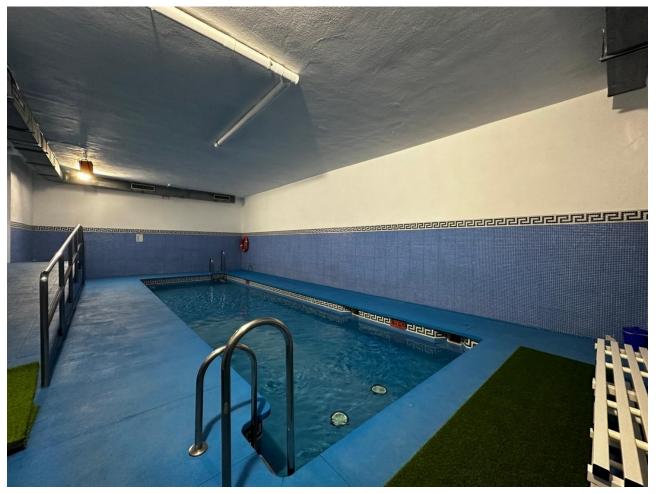

Beautiful fully renovated apartment located in a residential area within walking distance to services and the beach in 10 minutes. The property has a fully furnished and equipped kitchen with granite countertops a living room with fireplace, and a splendid terrace. It has an underground garage and storage room, an outdoor communal pool, another heated indoor pool for winter, and a carefully maintained communal garden. With high potential for short—or long-term rentals (not for holidays), this property is a smart investment for permanent residents or for those looking for a holiday retreat. Apartment, Urbanization, Fitted Kitchen, Parking: Underground, Communal Pool, Garden: Community, Facing: East Views: Countryside, Mountains, Partial Sea Features: 24 hrs Security System, Automatic Entrance, Community Pool, Covered Terrace, Fireplace, Fitted Kitchen, Furnished, Good Rental Potential, Good Road Access, Heated Indoor Pool, Ideal Family Home, Immaculate Condition, Laundry room, Lift, Living room, Living room with dining area, Maintenance, Mature Garden, Pool, Popular Urbanisation, Possibility of extension, Restaurant, Safe, Storage room, Swimming Pool, Underground parking, Underground parking, Video entry system, Walking distance to shops

меры безопасности Домофон Охрана 24 часа бассейн Общий Закрытый

Мебель ✓ Полностью меблированный

Парковка Иодземная