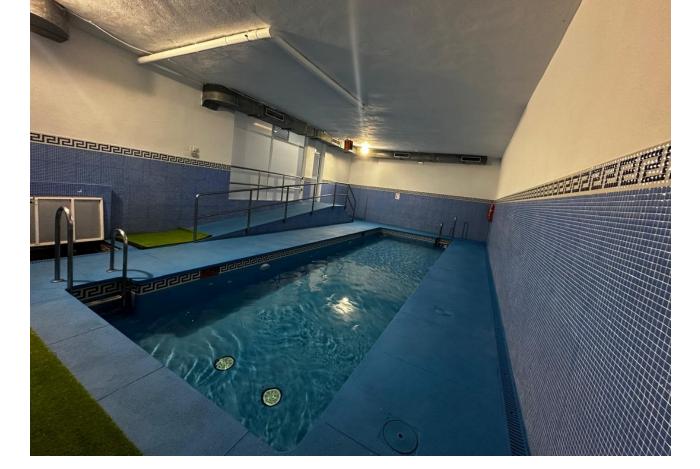

Beautiful fully renovated apartment located in a residential area within walking distance to services and the beach in 10 minutes. The property has a fully furnished and equipped kitchen with granite countertops a living room with fireplace, and a splendid terrace. It has an underground garage and storage room, an outdoor communal pool, another heated indoor pool for winter, and a carefully maintained communal garden. With high potential for short—or long-term rentals (not for holidays), this property is a smart investment for permanent residents or for those looking for a holiday retreat. Apartment, Urbanization, Fitted Kitchen, Parking: Underground, Communal Pool, Garden: Community, Facing: East Views: Countryside, Mountains, Partial Sea Features: 24 hrs Security System, Automatic Entrance, Community Pool, Covered Terrace, Fireplace, Fitted Kitchen, Furnished, Good Rental Potential, Good Road Access, Heated Indoor Pool, Ideal Family Home, Immaculate Condition, Laundry room, Lift, Living room, Living room with dining area, Maintenance, Mature Garden, Pool, Popular Urbanisation, Possibility of extension, Restaurant, Safe, Storage room, Swimming Pool, Underground parking, Underground parking, Video entry system, Walking distance to shops

меры безопасности Домофон Охрана 24 часа бассейн Общий Закрытый

Мебель ✓ Полностью меблированный

Парковка Иодземная