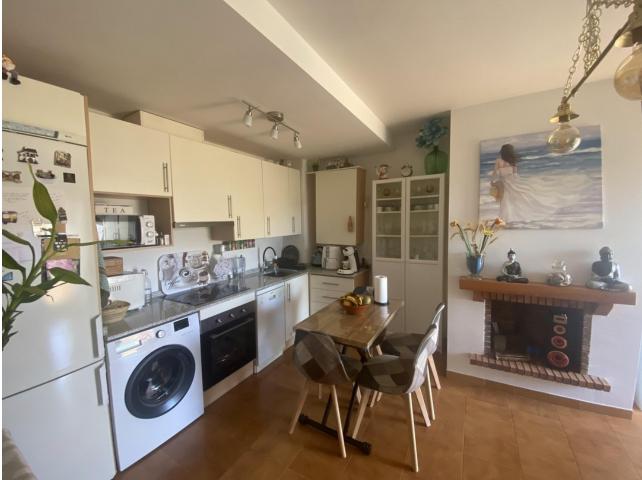

Beautiful fully renovated apartment located in a residential area within walking distance to services and the beach in 10 minutes. The property has a fully furnished and equipped kitchen with granite countertops a living room with fireplace, and a splendid terrace. It has an underground garage and storage room, an outdoor communal pool, another heated indoor pool for winter, and a carefully maintained communal garden. With high potential for short—or long-term rentals (not for holidays), this property is a smart investment for permanent residents or for those looking for a holiday retreat. Apartment, Urbanization, Fitted Kitchen, Parking: Underground, Communal Pool, Garden: Community, Facing: East Views: Countryside, Mountains, Partial Sea Features: 24 hrs Security System, Automatic Entrance, Community Pool, Covered Terrace, Fireplace, Fitted Kitchen, Furnished, Good Rental Potential, Good Road Access, Heated Indoor Pool, Ideal Family Home, Immaculate Condition, Laundry room, Lift, Living room, Living room with dining area, Maintenance, Mature Garden, Pool, Popular Urbanisation, Possibility of extension, Restaurant, Safe, Storage room, Swimming Pool, Underground parking, Underground parking, Video entry system, Walking distance to shops

Расположение У Рядом с магазинами

Климат-контроль У Камин

Кухня У Полностью оборудованная **ОРИЕНТАЦИЯ**Восток

ВИД Море Горы Сельская местность Сад

Общественный

**Состояние**Отличное

Особенности Крытая терраса Лифт Кладовка

меры безопасности Домофон Охрана 24 часа бассейн Общий Закрытый

Мебель ✓ Полностью меблированный

Парковка Иодземная