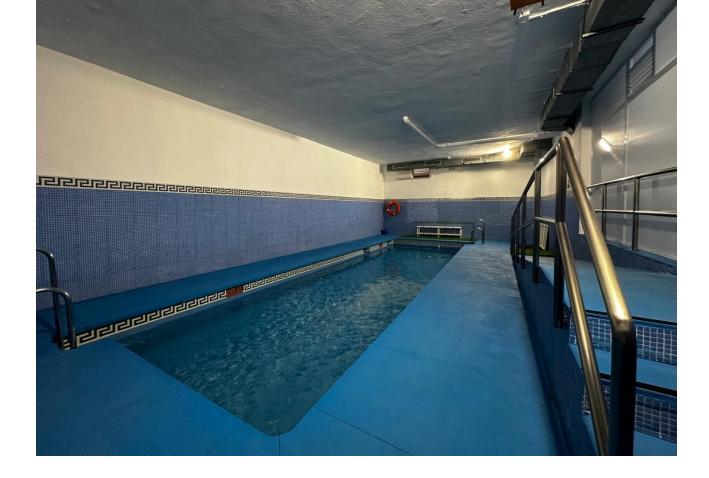

Beautiful fully renovated apartment located in a residential area within walking distance to services and the beach in 10 minutes. The property has a fully furnished and equipped kitchen with granite countertops a living room with fireplace, and a splendid terrace. It has an underground garage and storage room, an outdoor communal pool, another heated indoor pool for winter, and a carefully maintained communal garden. With high potential for short—or long-term rentals (not for holidays), this property is a smart investment for permanent residents or for those looking for a holiday retreat. Apartment, Urbanization, Fitted Kitchen, Parking: Underground, Communal Pool, Garden: Community, Facing: East Views: Countryside, Mountains, Partial Sea Features: 24 hrs Security System, Automatic Entrance, Community Pool, Covered Terrace, Fireplace, Fitted Kitchen, Furnished, Good Rental Potential, Good Road Access, Heated Indoor Pool, Ideal Family Home, Immaculate Condition, Laundry room, Lift, Living room, Living room with dining area, Maintenance, Mature Garden, Pool, Popular Urbanisation, Possibility of extension, Restaurant, Safe, Storage room, Swimming Pool, Underground parking, Underground parking, Video entry system, Walking distance to shops

меры безопасности Домофон Охрана 24 часа бассейн Общий Закрытый

Мебель ✓ Полностью меблированный

Парковка Иодземная