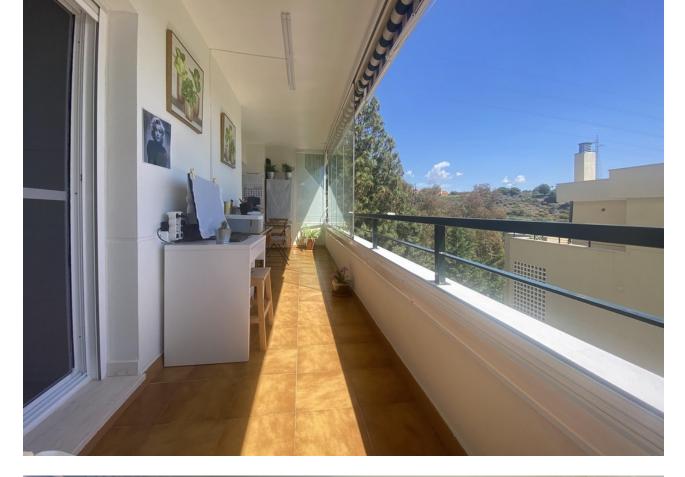

Beautiful fully renovated apartment located in a residential area within walking distance to services and the beach in 10 minutes. The property has a fully furnished and equipped kitchen with granite countertops a living room with fireplace, and a splendid terrace. It has an underground garage and storage room, an outdoor communal pool, another heated indoor pool for winter, and a carefully maintained communal garden. With high potential for short—or long-term rentals (not for holidays), this property is a smart investment for permanent residents or for those looking for a holiday retreat. Apartment, Urbanization, Fitted Kitchen, Parking: Underground, Communal Pool, Garden: Community, Facing: East Views: Countryside, Mountains, Partial Sea Features: 24 hrs Security System, Automatic Entrance, Community Pool, Covered Terrace, Fireplace, Fitted Kitchen, Furnished, Good Rental Potential, Good Road Access, Heated Indoor Pool, Ideal Family Home, Immaculate Condition, Laundry room, Lift, Living room, Living room with dining area, Maintenance, Mature Garden, Pool, Popular Urbanisation, Possibility of extension, Restaurant, Safe, Storage room, Swimming Pool, Underground parking, Underground parking, Video entry system, Walking distance to shops