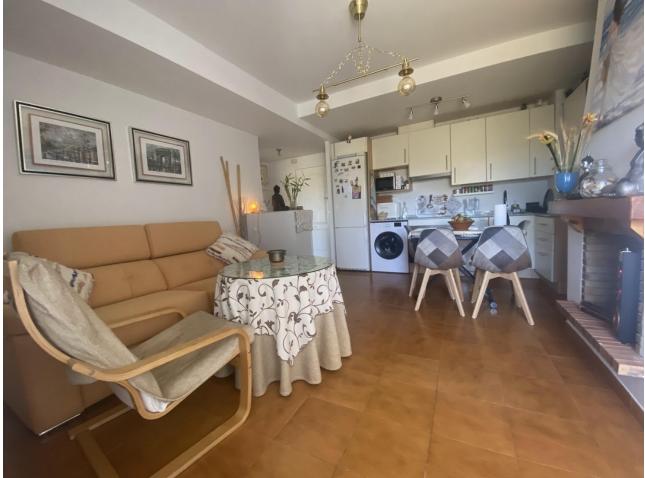

Beautiful fully renovated apartment located in a residential area within walking distance to services and the beach in 10 minutes. The property has a fully furnished and equipped kitchen with granite countertops a living room with fireplace, and a splendid terrace. It has an underground garage and storage room, an outdoor communal pool, another heated indoor pool for winter, and a carefully maintained communal garden. With high potential for short—or long-term rentals (not for holidays), this property is a smart investment for permanent residents or for those looking for a holiday retreat. Apartment, Urbanization, Fitted Kitchen, Parking: Underground, Communal Pool, Garden: Community, Facing: East Views: Countryside, Mountains, Partial Sea Features: 24 hrs Security System, Automatic Entrance, Community Pool, Covered Terrace, Fireplace, Fitted Kitchen, Furnished, Good Rental Potential, Good Road Access, Heated Indoor Pool, Ideal Family Home, Immaculate Condition, Laundry room, Lift, Living room, Living room with dining area, Maintenance, Mature Garden, Pool, Popular Urbanisation, Possibility of extension, Restaurant, Safe, Storage room, Swimming Pool, Underground parking, Underground parking, Video entry system, Walking distance to shops

Расположение У Рядом с магазинами

Климат-контроль У Камин

Кухня У Полностью оборудованная **ОРИЕНТАЦИЯ**Восток

ВИД Море Горы Сельская местность Сад

Общественный

**Состояние**Отличное

Особенности Крытая терраса Лифт Кладовка

меры безопасности Домофон Охрана 24 часа бассейн Общий Закрытый

Мебель ✓ Полностью меблированный

Парковка Иодземная