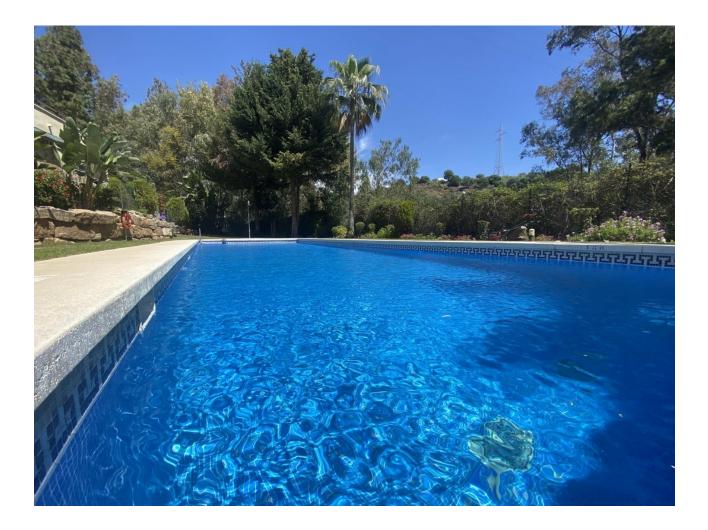

Beautiful fully renovated apartment located in a residential area within walking distance to services and the beach in 10 minutes. The property has a fully furnished and equipped kitchen with granite countertops a living room with fireplace, and a splendid terrace. It has an underground garage and storage room, an outdoor communal pool, another heated indoor pool for winter, and a carefully maintained communal garden. With high potential for short—or long-term rentals (not for holidays), this property is a smart investment for permanent residents or for those looking for a holiday retreat. Apartment, Urbanization, Fitted Kitchen, Parking: Underground, Communal Pool, Garden: Community, Facing: East Views: Countryside, Mountains, Partial Sea Features: 24 hrs Security System, Automatic Entrance, Community Pool, Covered Terrace, Fireplace, Fitted Kitchen, Furnished, Good Rental Potential, Good Road Access, Heated Indoor Pool, Ideal Family Home, Immaculate Condition, Laundry room, Lift, Living room, Living room with dining area, Maintenance, Mature Garden, Pool, Popular Urbanisation, Possibility of extension, Restaurant, Safe, Storage room, Swimming Pool, Underground parking, Underground parking, Video entry system, Walking distance to shops