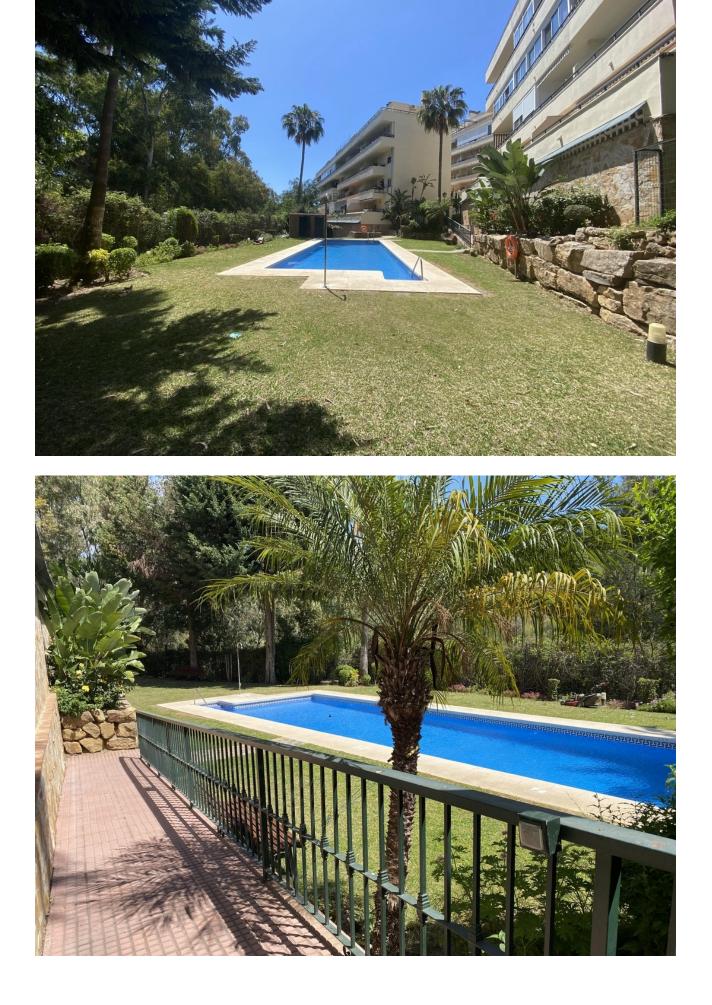

Beautiful fully renovated apartment located in a residential area within walking distance to services and the beach in 10 minutes. The property has a fully furnished and equipped kitchen with granite countertops a living room with fireplace, and a splendid terrace. It has an underground garage and storage room, an outdoor communal pool, another heated indoor pool for winter, and a carefully maintained communal garden. With high potential for short—or long-term rentals (not for holidays), this property is a smart investment for permanent residents or for those looking for a holiday retreat. Apartment, Urbanization, Fitted Kitchen, Parking: Underground, Communal Pool, Garden: Community, Facing: East Views: Countryside, Mountains, Partial Sea Features: 24 hrs Security System, Automatic Entrance, Community Pool, Covered Terrace, Fireplace, Fitted Kitchen, Furnished, Good Rental Potential, Good Road Access, Heated Indoor Pool, Ideal Family Home, Immaculate Condition, Laundry room, Lift, Living room, Living room with dining area, Maintenance, Mature Garden, Pool, Popular Urbanisation, Possibility of extension, Restaurant, Safe, Storage room, Swimming Pool, Underground parking, Underground parking, Video entry system, Walking distance to shops

Расположение У Рядом с магазинами

Климат-контроль У Камин

Кухня У Полностью оборудованная **ОРИЕНТАЦИЯ**Восток

ВИД Море Горы Сельская местность Сад

Общественный

**Состояние**Отличное

Особенности Крытая терраса Лифт Кладовка

меры безопасности Домофон Охрана 24 часа бассейн Общий Закрытый

Мебель ✓ Полностью меблированный

Парковка Иодземная