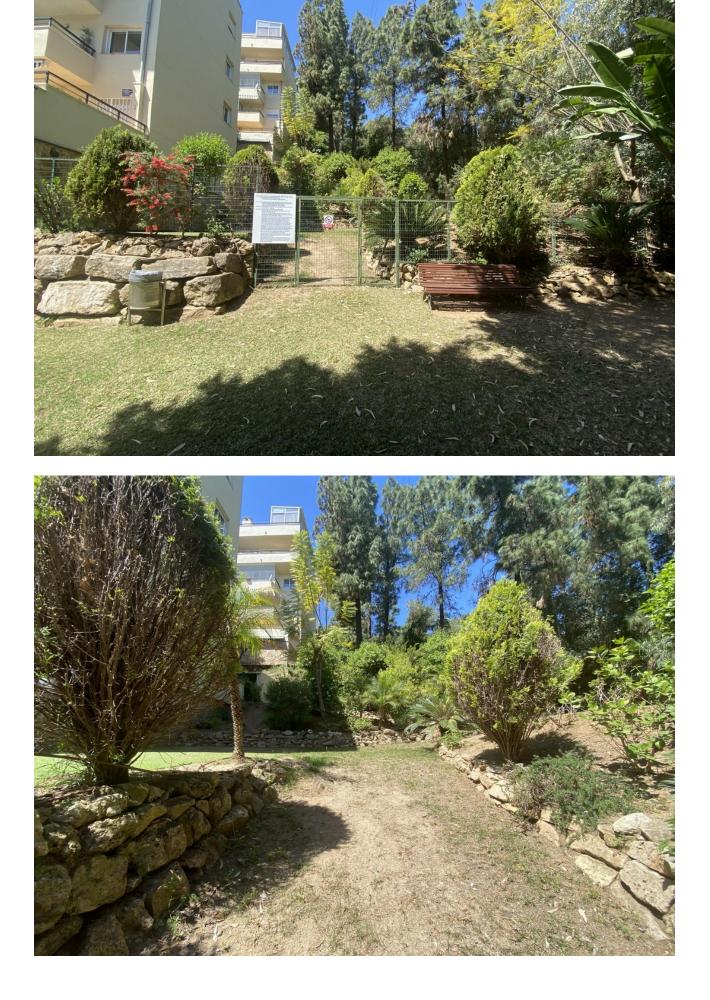

Beautiful fully renovated apartment located in a residential area within walking distance to services and the beach in 10 minutes. The property has a fully furnished and equipped kitchen with granite countertops a living room with fireplace, and a splendid terrace. It has an underground garage and storage room, an outdoor communal pool, another heated indoor pool for winter, and a carefully maintained communal garden. With high potential for short—or long-term rentals (not for holidays), this property is a smart investment for permanent residents or for those looking for a holiday retreat. Apartment, Urbanization, Fitted Kitchen, Parking: Underground, Communal Pool, Garden: Community, Facing: East Views: Countryside, Mountains, Partial Sea Features: 24 hrs Security System, Automatic Entrance, Community Pool, Covered Terrace, Fireplace, Fitted Kitchen, Furnished, Good Rental Potential, Good Road Access, Heated Indoor Pool, Ideal Family Home, Immaculate Condition, Laundry room, Lift, Living room, Living room with dining area, Maintenance, Mature Garden, Pool, Popular Urbanisation, Possibility of extension, Restaurant, Safe, Storage room, Swimming Pool, Underground parking, Underground parking, Video entry system, Walking distance to shops

Расположение У Рядом с магазинами

Климат-контроль У Камин

Кухня У Полностью оборудованная **ОРИЕНТАЦИЯ**Восток

ВИД Море Горы Сельская местность Сад

Общественный

**Состояние**Отличное

Особенности Крытая терраса Лифт Кладовка