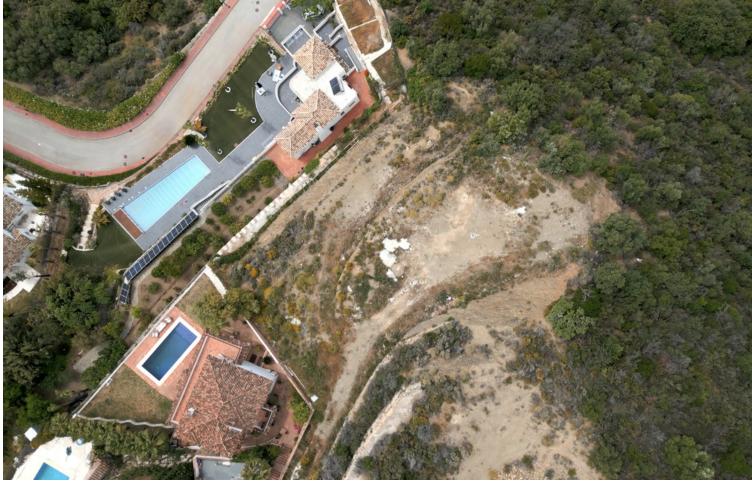

## Продажа - Участок - Istán 1.295.000€

Istán Участок

When complete, this remarkable property will offer an exceptional opportunity for someone looking to develop a luxury villa on an expansive plot of land, complete with construction plans and a building license, and is also adjoined to 8000M2 of rustic land which will belong to the new owner. The plans for this contemporary residence have been produced by the illustrious architect, Miguel Tobal of Tobal Architectos. Entrance Level The entrance level will welcome you with a large open-plan kitchen, dining, and living room area. The inviting space is designed for modern living and entertaining, with seamless flow and abundant natural light. The glass doors will open onto the expansive terrace, where one will be able to take a dip in the sparkling swimming pool or unwind in the Mediterranean breeze while taking in the stunning sea views. First Floor Ascending to the first floor will allow residents to discover the expansive master bedroom suite, fitted with a walk-in closet and a lavish en suite bathroom. Two additional bedrooms on this floor will share a beautifully appointed bathroom, providing ample space and privacy for family or guests. Floor -1 The lower level will feature two additional bedrooms that will share a terrace area for taking in the majestic views, offering flexible accommodation options for larger families or guests. A shared bathroom will ensure convenience and comfort, while this level will also boast a dedicated games room, providing endless entertainment possibilities. A spacious multi-utility area will offer a versatile space that can be used as a cinema room, a home gym, an office, or an additional bedroom. Breathtaking Views Its privileged location at the base of Marbella's iconic mountain, 'La Concha', gives this residential project unprecedented panoramic views of the Costa del Sol from all three of the planned property's levels. Boasting rich greenery all around the property, residents will be able to enjoy being in the heart of nature, away from the noise and hustle and bustle of the nearby urban areas. Prime Location Situated in the exclusive Sierra Blanca Country Club, this plot offers privacy and security all around the clock. Sierra Blanca Country Club gives its residents fantastic access to the vibrant hubs of Marbella and Puerto Banús with just a short journey by car. There is flexibility afforded to the future owner of this plot, for whom it is possible to adapt the construction plans to create their dream home should they want to. So don't miss this unique opportunity to create your own luxury villa in one of Marbella's most prestigious locations.