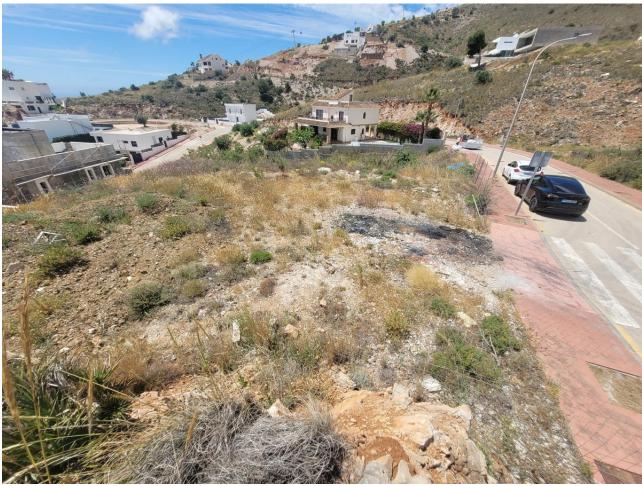

## Продажа - Участок - Benalmadena 262.000€

Benalmadena Участок

Build the house of your dreams in Santangelo! This 545 square meter plot of land is a unique opportunity to create a truly special residence. With an authorized buildable area of 150 m2, you will have enough space to design and build a personalized luxury villa that adapts to your specific tastes and needs. Furthermore, its strategic location in Benalmádena will allow you to enjoy all the modern comforts at your fingertips, while living in a quiet and peaceful environment surrounded by natural beauty. The location of this land is unbeatable. It enjoys a SOUTH orientation that guarantees a large amount of sunlight and impressive panoramic views of the Mediterranean Sea that extend along the entire coast of Benalmádena. These views are truly exceptional and unobstructed, allowing you to enjoy spectacular sunsets. In addition, access to the highway is quick and easy, giving you the convenience of easily moving along the entire coast. In a few minutes by car, you will have access to all the necessary services, such as supermarkets, shops, restaurants, hospitals and high-quality educational centers. This land is on an urban road and has water, electricity, sewage, public lighting and sidewalks. It is ideal for building a single-family residence (chalet) with up to three buildable floors. Don't miss the opportunity to build the house of your dreams in this privileged location in Santangelo!