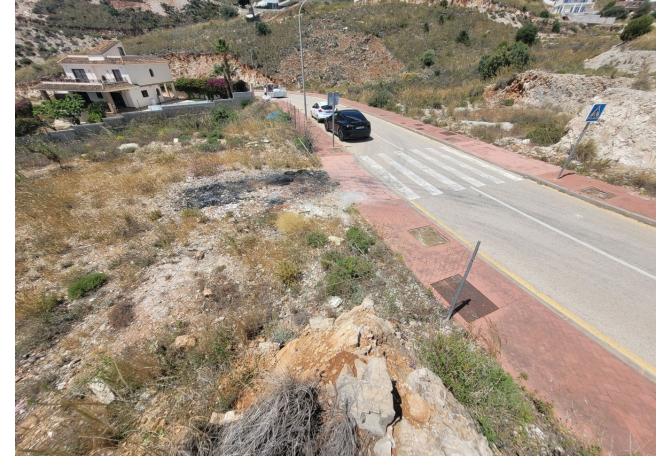

## Продажа - Участок - Benalmadena 262.000€

Benalmadena Участок

Build the house of your dreams in Santangelo! This 545 square meter plot of land is a unique opportunity to create a truly special residence. With an authorized buildable area of 150 m2, you will have enough space to design and build a personalized luxury villa that adapts to your specific tastes and needs. Furthermore, its strategic location in Benalmádena will allow you to enjoy all the modern comforts at your fingertips, while living in a quiet and peaceful environment surrounded by natural beauty. The location of this land is unbeatable. It enjoys a SOUTH orientation that guarantees a large amount of sunlight and impressive panoramic views of the Mediterranean Sea that extend along the entire coast of Benalmádena. These views are truly exceptional and unobstructed, allowing you to enjoy spectacular sunsets. In addition, access to the highway is quick and easy, giving you the convenience of easily moving along the entire coast. In a few minutes by car, you will have access to all the necessary services, such as supermarkets, shops, restaurants, hospitals and high-quality educational centers. This land is on an urban road and has water, electricity, sewage, public lighting and sidewalks. It is ideal for building a single-family residence (chalet) with up to three buildable floors. Don't miss the opportunity to build the house of your dreams in this privileged location in Santangelo!