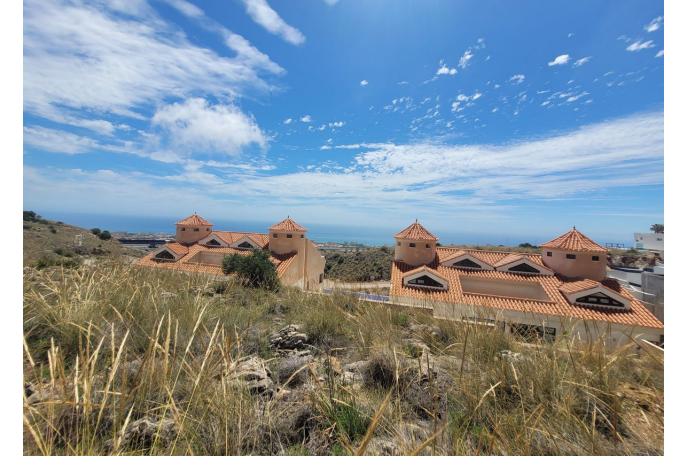

## Продажа - Участок - Benalmadena 262.000€

Benalmadena Участок

Build the house of your dreams in Santangelo! This 545 square meter plot of land is a unique opportunity to create a truly special residence. With an authorized buildable area of 150 m2, you will have enough space to design and build a personalized luxury villa that adapts to your specific tastes and needs. Furthermore, its strategic location in Benalmádena will allow you to enjoy all the modern comforts at your fingertips, while living in a quiet and peaceful environment surrounded by natural beauty. The location of this land is unbeatable. It enjoys a SOUTH orientation that guarantees a large amount of sunlight and impressive panoramic views of the Mediterranean Sea that extend along the entire coast of Benalmádena. These views are truly exceptional and unobstructed, allowing you to enjoy spectacular sunsets. In addition, access to the highway is quick and easy, giving you the convenience of easily moving along the entire coast. In a few minutes by car, you will have access to all the necessary services, such as supermarkets, shops, restaurants, hospitals and high-quality educational centers. This land is on an urban road and has water, electricity, sewage, public lighting and sidewalks. It is ideal for building a single-family residence (chalet) with up to three buildable floors. Don't miss the opportunity to build the house of your dreams in this privileged location in Santangelo!