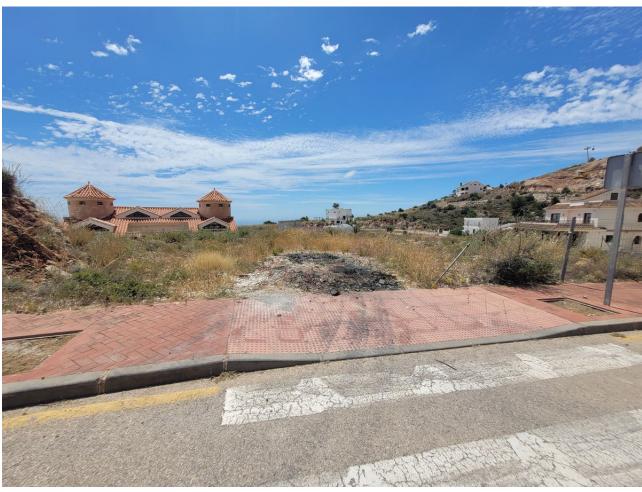

## Продажа - Участок - Benalmadena 262.000€

Benalmadena Участок

Build the house of your dreams in Santangelo! This 545 square meter plot of land is a unique opportunity to create a truly special residence. With an authorized buildable area of 150 m2, you will have enough space to design and build a personalized luxury villa that adapts to your specific tastes and needs. Furthermore, its strategic location in Benalmádena will allow you to enjoy all the modern comforts at your fingertips, while living in a quiet and peaceful environment surrounded by natural beauty. The location of this land is unbeatable. It enjoys a SOUTH orientation that guarantees a large amount of sunlight and impressive panoramic views of the Mediterranean Sea that extend along the entire coast of Benalmádena. These views are truly exceptional and unobstructed, allowing you to enjoy spectacular sunsets. In addition, access to the highway is quick and easy, giving you the convenience of easily moving along the entire coast. In a few minutes by car, you will have access to all the necessary services, such as supermarkets, shops, restaurants, hospitals and high-quality educational centers. This land is on an urban road and has water, electricity, sewage, public lighting and sidewalks. It is ideal for building a single-family residence (chalet) with up to three buildable floors. Don't miss the opportunity to build the house of your dreams in this privileged location in Santangelo!