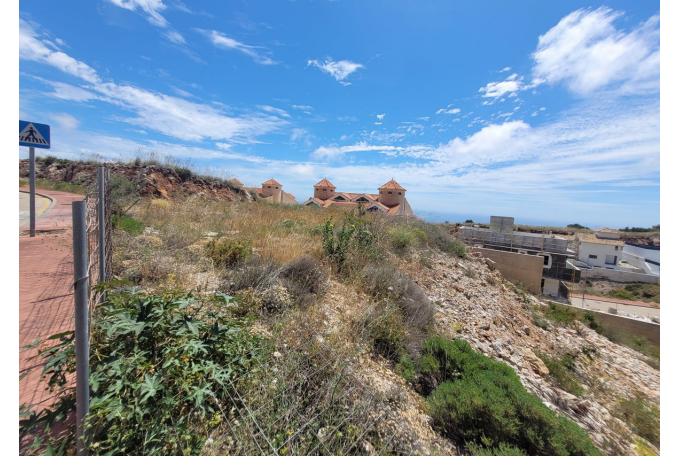

## Продажа - Участок - Benalmadena 262.000€

Benalmadena Участок

Build the house of your dreams in Santangelo! This 545 square meter plot of land is a unique opportunity to create a truly special residence. With an authorized buildable area of 150 m2, you will have enough space to design and build a personalized luxury villa that adapts to your specific tastes and needs. Furthermore, its strategic location in Benalmádena will allow you to enjoy all the modern comforts at your fingertips, while living in a quiet and peaceful environment surrounded by natural beauty. The location of this land is unbeatable. It enjoys a SOUTH orientation that guarantees a large amount of sunlight and impressive panoramic views of the Mediterranean Sea that extend along the entire coast of Benalmádena. These views are truly exceptional and unobstructed, allowing you to enjoy spectacular sunsets. In addition, access to the highway is quick and easy, giving you the convenience of easily moving along the entire coast. In a few minutes by car, you will have access to all the necessary services, such as supermarkets, shops, restaurants, hospitals and high-quality educational centers. This land is on an urban road and has water, electricity, sewage, public lighting and sidewalks. It is ideal for building a single-family residence (chalet) with up to three buildable floors. Don't miss the opportunity to build the house of your dreams in this privileged location in Santangelo!