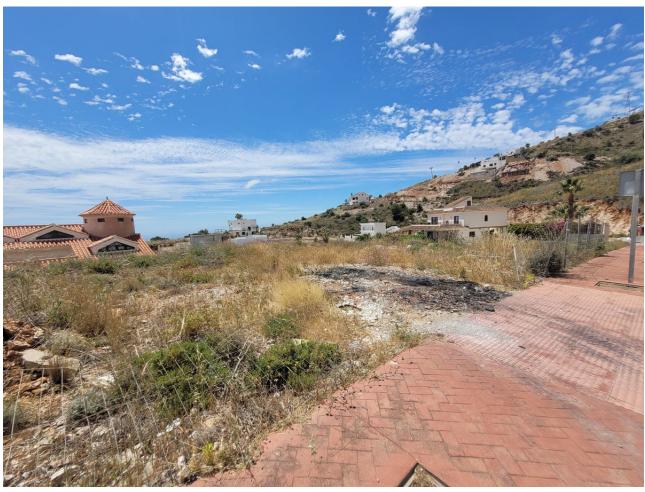

## Продажа - Участок - Benalmadena 262.000€

Benalmadena Участок

Build the house of your dreams in Santangelo! This 545 square meter plot of land is a unique opportunity to create a truly special residence. With an authorized buildable area of 150 m2, you will have enough space to design and build a personalized luxury villa that adapts to your specific tastes and needs. Furthermore, its strategic location in Benalmádena will allow you to enjoy all the modern comforts at your fingertips, while living in a quiet and peaceful environment surrounded by natural beauty. The location of this land is unbeatable. It enjoys a SOUTH orientation that guarantees a large amount of sunlight and impressive panoramic views of the Mediterranean Sea that extend along the entire coast of Benalmádena. These views are truly exceptional and unobstructed, allowing you to enjoy spectacular sunsets. In addition, access to the highway is quick and easy, giving you the convenience of easily moving along the entire coast. In a few minutes by car, you will have access to all the necessary services, such as supermarkets, shops, restaurants, hospitals and high-quality educational centers. This land is on an urban road and has water, electricity, sewage, public lighting and sidewalks. It is ideal for building a single-family residence (chalet) with up to three buildable floors. Don't miss the opportunity to build the house of your dreams in this privileged location in Santangelo!