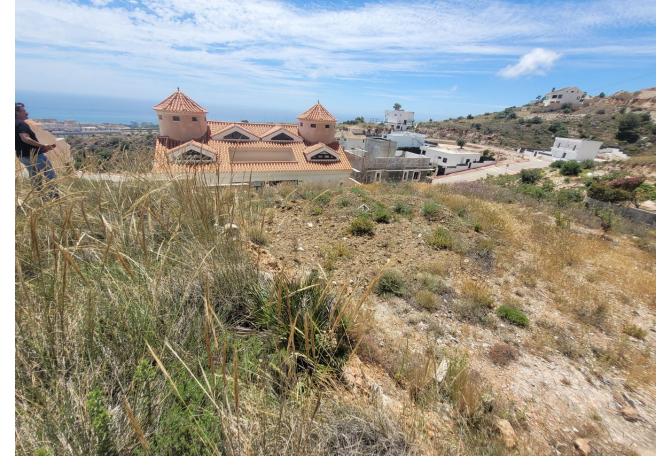

## Продажа - Участок - Benalmadena 262.000€

Benalmadena Участок

Build the house of your dreams in Santangelo! This 545 square meter plot of land is a unique opportunity to create a truly special residence. With an authorized buildable area of 150 m2, you will have enough space to design and build a personalized luxury villa that adapts to your specific tastes and needs. Furthermore, its strategic location in Benalmádena will allow you to enjoy all the modern comforts at your fingertips, while living in a quiet and peaceful environment surrounded by natural beauty. The location of this land is unbeatable. It enjoys a SOUTH orientation that guarantees a large amount of sunlight and impressive panoramic views of the Mediterranean Sea that extend along the entire coast of Benalmádena. These views are truly exceptional and unobstructed, allowing you to enjoy spectacular sunsets. In addition, access to the highway is quick and easy, giving you the convenience of easily moving along the entire coast. In a few minutes by car, you will have access to all the necessary services, such as supermarkets, shops, restaurants, hospitals and high-quality educational centers. This land is on an urban road and has water, electricity, sewage, public lighting and sidewalks. It is ideal for building a single-family residence (chalet) with up to three buildable floors. Don't miss the opportunity to build the house of your dreams in this privileged location in Santangelo!