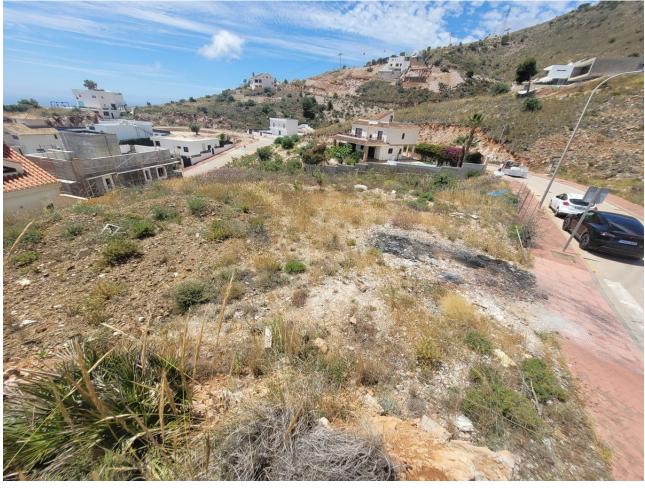

## Продажа - Участок - Benalmadena 262.000€

Benalmadena Участок

Build the house of your dreams in Santangelo! This 545 square meter plot of land is a unique opportunity to create a truly special residence. With an authorized buildable area of 150 m2, you will have enough space to design and build a personalized luxury villa that adapts to your specific tastes and needs. Furthermore, its strategic location in Benalmádena will allow you to enjoy all the modern comforts at your fingertips, while living in a quiet and peaceful environment surrounded by natural beauty. The location of this land is unbeatable. It enjoys a SOUTH orientation that guarantees a large amount of sunlight and impressive panoramic views of the Mediterranean Sea that extend along the entire coast of Benalmádena. These views are truly exceptional and unobstructed, allowing you to enjoy spectacular sunsets. In addition, access to the highway is quick and easy, giving you the convenience of easily moving along the entire coast. In a few minutes by car, you will have access to all the necessary services, such as supermarkets, shops, restaurants, hospitals and high-quality educational centers. This land is on an urban road and has water, electricity, sewage, public lighting and sidewalks. It is ideal for building a single-family residence (chalet) with up to three buildable floors. Don't miss the opportunity to build the house of your dreams in this privileged location in Santangelo!