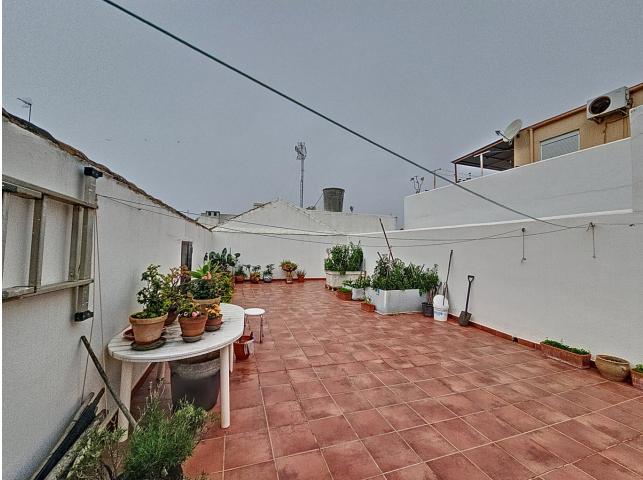

# ИБИ: 800 EUR / год

Excellent Opportunity to acquire a whole building right in the center of Estepona, just 50m from the beach and surrounded by Old Town streets. The building is built over 3 levels: bottom basement with own entrance is a business premise: upon opening the large garage door, there is a ramp with room to park 2 cars, and the premise, which can be used (and was used) as a bar, is 225m2 total, including kitchen and very spacious multi purpose room, along with 2 bathrooms. There are no exterior windows in this basement. The house is accessed from the street, upon opening the door you go up the stairs and arrive to the very large and bright living room. All rooms are exterior in this house, so there is a lot of natural light. On this first floor you have all the rooms, half of them are on one side, and the other half on the other side of the kitchen, making this the middle of the distribution. From the ample sized kitchen, you go out on a beautiful open patio where you can easily enjoy breakfast, lunch and dinner all year round if you wish. From this patio, there are stairs leading up to the rooftop open terrace, very large, with a separate 12m2 laundry room. This property is ideal as either a permanent residence, tourist apartments, boutique fashion hotel / Bed & Breakfast, right in the heart and essence of Old Town Estepona. The building is sold either as a whole, or separate (Business premise basement - Living Area) Contact us to arrange a viewing!