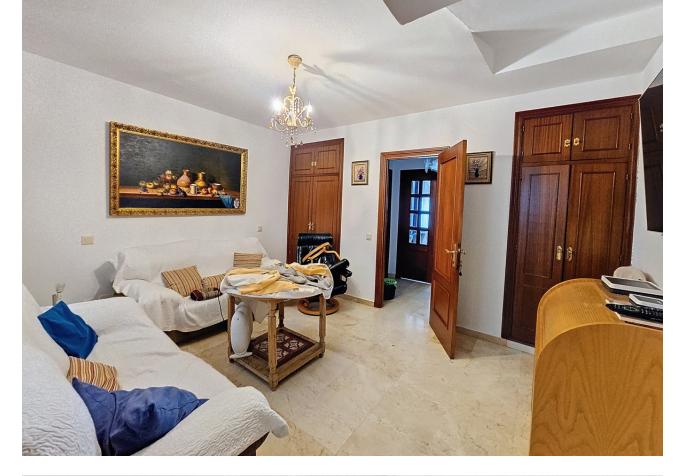

# ИБИ: 800 EUR / год

Excellent Opportunity to acquire a whole building right in the center of Estepona, just 50m from the beach and surrounded by Old Town streets. The building is built over 3 levels: bottom basement with own entrance is a business premise: upon opening the large garage door, there is a ramp with room to park 2 cars, and the premise, which can be used (and was used) as a bar, is 225m2 total, including kitchen and very spacious multi purpose room, along with 2 bathrooms. There are no exterior windows in this basement. The house is accessed from the street, upon opening the door you go up the stairs and arrive to the very large and bright living room. All rooms are exterior in this house, so there is a lot of natural light. On this first floor you have all the rooms, half of them are on one side, and the other half on the other side of the kitchen, making this the middle of the distribution. From the ample sized kitchen, you go out on a beautiful open patio where you can easily enjoy breakfast, lunch and dinner all year round if you wish. From this patio, there are stairs leading up to the rooftop open terrace, very large, with a separate 12m2 laundry room. This property is ideal as either a permanent residence, tourist apartments, boutique fashion hotel / Bed & Breakfast, right in the heart and essence of Old Town Estepona. The building is sold either as a whole, or separate (Business premise basement - Living Area) Contact us to arrange a viewing!