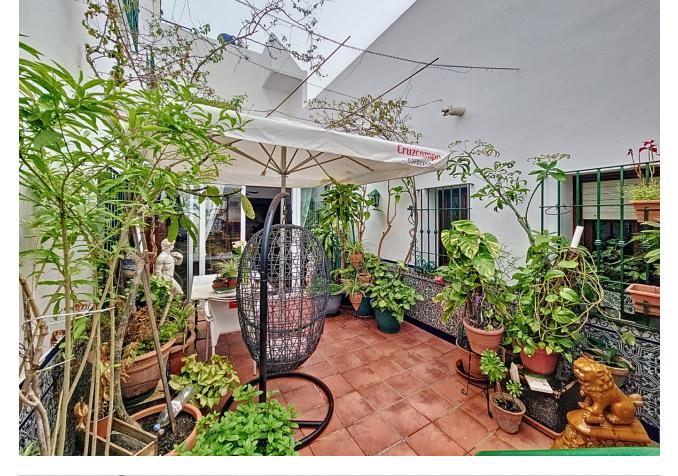

# ИБИ: 800 EUR / год

Excellent Opportunity to acquire a whole building right in the center of Estepona, just 50m from the beach and surrounded by Old Town streets. The building is built over 3 levels: bottom basement with own entrance is a business premise: upon opening the large garage door, there is a ramp with room to park 2 cars, and the premise, which can be used (and was used) as a bar, is 225m2 total, including kitchen and very spacious multi purpose room, along with 2 bathrooms. There are no exterior windows in this basement. The house is accessed from the street, upon opening the door you go up the stairs and arrive to the very large and bright living room. All rooms are exterior in this house, so there is a lot of natural light. On this first floor you have all the rooms, half of them are on one side, and the other half on the other side of the kitchen, making this the middle of the distribution. From the ample sized kitchen, you go out on a beautiful open patio where you can easily enjoy breakfast, lunch and dinner all year round if you wish. From this patio, there are stairs leading up to the rooftop open terrace, very large, with a separate 12m2 laundry room. This property is ideal as either a permanent residence, tourist apartments, boutique fashion hotel / Bed & Breakfast, right in the heart and essence of Old Town Estepona. The building is sold either as a whole, or separate (Business premise basement - Living Area) Contact us to arrange a viewing!