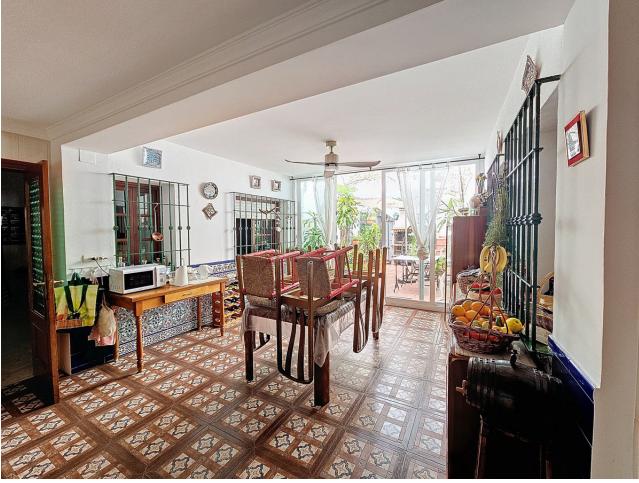

# ИБИ: 800 EUR / год

Excellent Opportunity to acquire a whole building right in the center of Estepona, just 50m from the beach and surrounded by Old Town streets. The building is built over 3 levels: bottom basement with own entrance is a business premise: upon opening the large garage door, there is a ramp with room to park 2 cars, and the premise, which can be used (and was used) as a bar, is 225m2 total, including kitchen and very spacious multi purpose room, along with 2 bathrooms. There are no exterior windows in this basement. The house is accessed from the street, upon opening the door you go up the stairs and arrive to the very large and bright living room. All rooms are exterior in this house, so there is a lot of natural light. On this first floor you have all the rooms, half of them are on one side, and the other half on the other side of the kitchen, making this the middle of the distribution. From the ample sized kitchen, you go out on a beautiful open patio where you can easily enjoy breakfast, lunch and dinner all year round if you wish. From this patio, there are stairs leading up to the rooftop open terrace, very large, with a separate 12m2 laundry room. This property is ideal as either a permanent residence, tourist apartments, boutique fashion hotel / Bed & Breakfast, right in the heart and essence of Old Town Estepona. The building is sold either as a whole, or separate (Business premise basement - Living Area) Contact us to arrange a viewing!