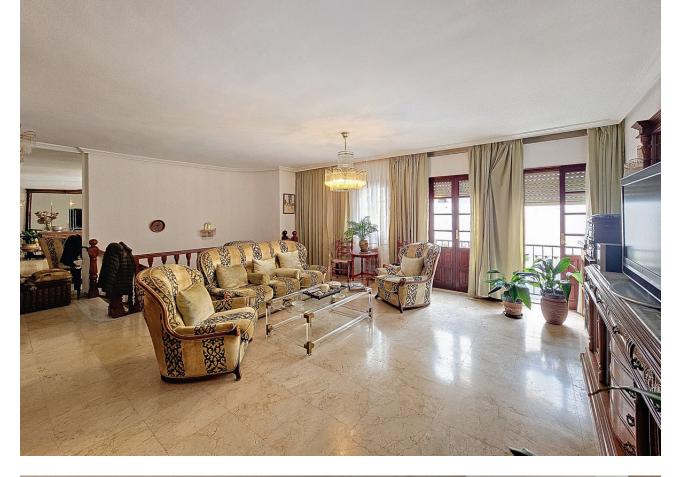

# ИБИ: 800 EUR / год

Excellent Opportunity to acquire a whole building right in the center of Estepona, just 50m from the beach and surrounded by Old Town streets. The building is built over 3 levels: bottom basement with own entrance is a business premise: upon opening the large garage door, there is a ramp with room to park 2 cars, and the premise, which can be used (and was used) as a bar, is 225m2 total, including kitchen and very spacious multi purpose room, along with 2 bathrooms. There are no exterior windows in this basement. The house is accessed from the street, upon opening the door you go up the stairs and arrive to the very large and bright living room. All rooms are exterior in this house, so there is a lot of natural light. On this first floor you have all the rooms, half of them are on one side, and the other half on the other side of the kitchen, making this the middle of the distribution. From the ample sized kitchen, you go out on a beautiful open patio where you can easily enjoy breakfast, lunch and dinner all year round if you wish. From this patio, there are stairs leading up to the rooftop open terrace, very large, with a separate 12m2 laundry room. This property is ideal as either a permanent residence, tourist apartments, boutique fashion hotel / Bed & Breakfast, right in the heart and essence of Old Town Estepona. The building is sold either as a whole, or separate (Business premise basement - Living Area) Contact us to arrange a viewing!