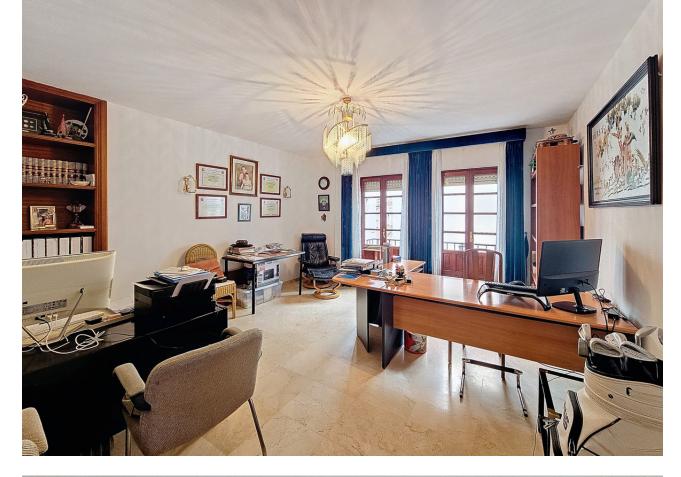

# ИБИ: 800 EUR / год

Excellent Opportunity to acquire a whole building right in the center of Estepona, just 50m from the beach and surrounded by Old Town streets. The building is built over 3 levels: bottom basement with own entrance is a business premise: upon opening the large garage door, there is a ramp with room to park 2 cars, and the premise, which can be used (and was used) as a bar, is 225m2 total, including kitchen and very spacious multi purpose room, along with 2 bathrooms. There are no exterior windows in this basement. The house is accessed from the street, upon opening the door you go up the stairs and arrive to the very large and bright living room. All rooms are exterior in this house, so there is a lot of natural light. On this first floor you have all the rooms, half of them are on one side, and the other half on the other side of the kitchen, making this the middle of the distribution. From the ample sized kitchen, you go out on a beautiful open patio where you can easily enjoy breakfast, lunch and dinner all year round if you wish. From this patio, there are stairs leading up to the rooftop open terrace, very large, with a separate 12m2 laundry room. This property is ideal as either a permanent residence, tourist apartments, boutique fashion hotel / Bed & Breakfast, right in the heart and essence of Old Town Estepona. The building is sold either as a whole, or separate (Business premise basement - Living Area) Contact us to arrange a viewing!