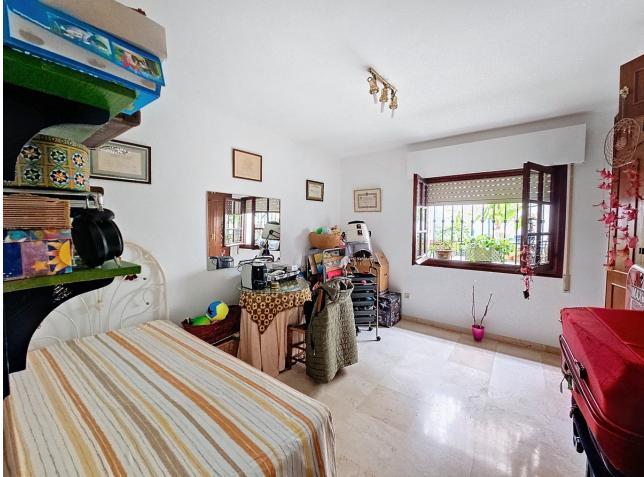

# ИБИ: 800 EUR / год

Excellent Opportunity to acquire a whole building right in the center of Estepona, just 50m from the beach and surrounded by Old Town streets. The building is built over 3 levels: bottom basement with own entrance is a business premise: upon opening the large garage door, there is a ramp with room to park 2 cars, and the premise, which can be used (and was used) as a bar, is 225m2 total, including kitchen and very spacious multi purpose room, along with 2 bathrooms. There are no exterior windows in this basement. The house is accessed from the street, upon opening the door you go up the stairs and arrive to the very large and bright living room. All rooms are exterior in this house, so there is a lot of natural light. On this first floor you have all the rooms, half of them are on one side, and the other half on the other side of the kitchen, making this the middle of the distribution. From the ample sized kitchen, you go out on a beautiful open patio where you can easily enjoy breakfast, lunch and dinner all year round if you wish. From this patio, there are stairs leading up to the rooftop open terrace, very large, with a separate 12m2 laundry room. This property is ideal as either a permanent residence, tourist apartments, boutique fashion hotel / Bed & Breakfast, right in the heart and essence of Old Town Estepona. The building is sold either as a whole, or separate (Business premise basement - Living Area) Contact us to arrange a viewing!