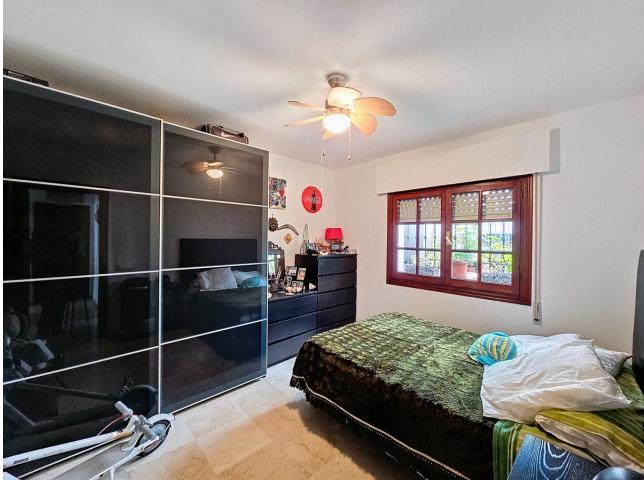

# ИБИ: 800 EUR / год

Excellent Opportunity to acquire a whole building right in the center of Estepona, just 50m from the beach and surrounded by Old Town streets. The building is built over 3 levels: bottom basement with own entrance is a business premise: upon opening the large garage door, there is a ramp with room to park 2 cars, and the premise, which can be used (and was used) as a bar, is 225m2 total, including kitchen and very spacious multi purpose room, along with 2 bathrooms. There are no exterior windows in this basement. The house is accessed from the street, upon opening the door you go up the stairs and arrive to the very large and bright living room. All rooms are exterior in this house, so there is a lot of natural light. On this first floor you have all the rooms, half of them are on one side, and the other half on the other side of the kitchen, making this the middle of the distribution. From the ample sized kitchen, you go out on a beautiful open patio where you can easily enjoy breakfast, lunch and dinner all year round if you wish. From this patio, there are stairs leading up to the rooftop open terrace, very large, with a separate 12m2 laundry room. This property is ideal as either a permanent residence, tourist apartments, boutique fashion hotel / Bed & Breakfast, right in the heart and essence of Old Town Estepona. The building is sold either as a whole, or separate (Business premise basement - Living Area) Contact us to arrange a viewing!