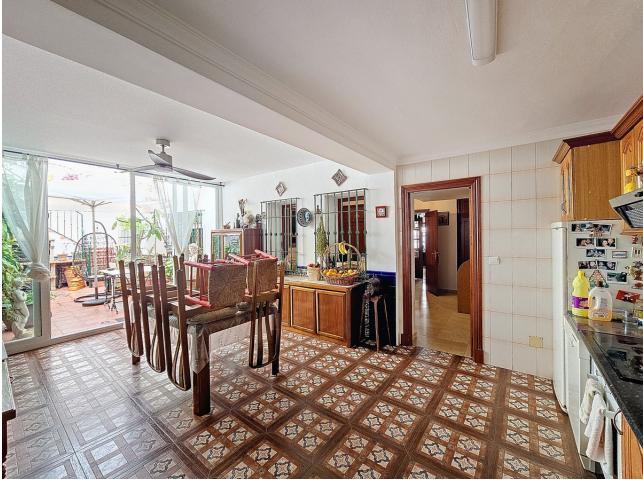

# ИБИ: 800 EUR / год

Excellent Opportunity to acquire a whole building right in the center of Estepona, just 50m from the beach and surrounded by Old Town streets. The building is built over 3 levels: bottom basement with own entrance is a business premise: upon opening the large garage door, there is a ramp with room to park 2 cars, and the premise, which can be used (and was used) as a bar, is 225m2 total, including kitchen and very spacious multi purpose room, along with 2 bathrooms. There are no exterior windows in this basement. The house is accessed from the street, upon opening the door you go up the stairs and arrive to the very large and bright living room. All rooms are exterior in this house, so there is a lot of natural light. On this first floor you have all the rooms, half of them are on one side, and the other half on the other side of the kitchen, making this the middle of the distribution. From the ample sized kitchen, you go out on a beautiful open patio where you can easily enjoy breakfast, lunch and dinner all year round if you wish. From this patio, there are stairs leading up to the rooftop open terrace, very large, with a separate 12m2 laundry room. This property is ideal as either a permanent residence, tourist apartments, boutique fashion hotel / Bed & Breakfast, right in the heart and essence of Old Town Estepona. The building is sold either as a whole, or separate (Business premise basement - Living Area) Contact us to arrange a viewing!