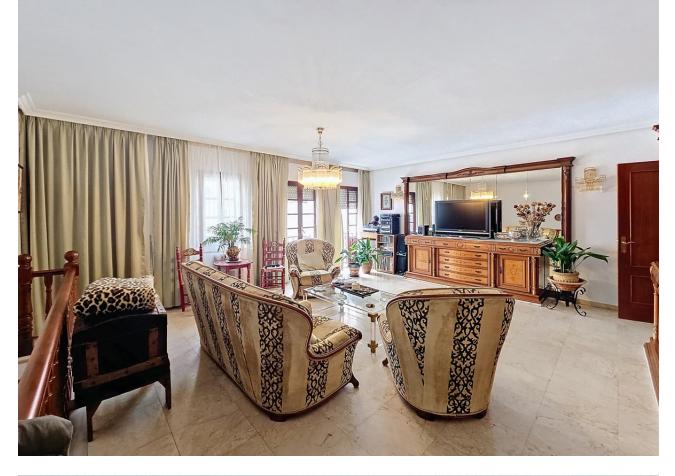

# ИБИ: 800 EUR / год

Excellent Opportunity to acquire a whole building right in the center of Estepona, just 50m from the beach and surrounded by Old Town streets. The building is built over 3 levels: bottom basement with own entrance is a business premise: upon opening the large garage door, there is a ramp with room to park 2 cars, and the premise, which can be used (and was used) as a bar, is 225m2 total, including kitchen and very spacious multi purpose room, along with 2 bathrooms. There are no exterior windows in this basement. The house is accessed from the street, upon opening the door you go up the stairs and arrive to the very large and bright living room. All rooms are exterior in this house, so there is a lot of natural light. On this first floor you have all the rooms, half of them are on one side, and the other half on the other side of the kitchen, making this the middle of the distribution. From the ample sized kitchen, you go out on a beautiful open patio where you can easily enjoy breakfast, lunch and dinner all year round if you wish. From this patio, there are stairs leading up to the rooftop open terrace, very large, with a separate 12m2 laundry room. This property is ideal as either a permanent residence, tourist apartments, boutique fashion hotel / Bed & Breakfast, right in the heart and essence of Old Town Estepona. The building is sold either as a whole, or separate (Business premise basement - Living Area) Contact us to arrange a viewing!