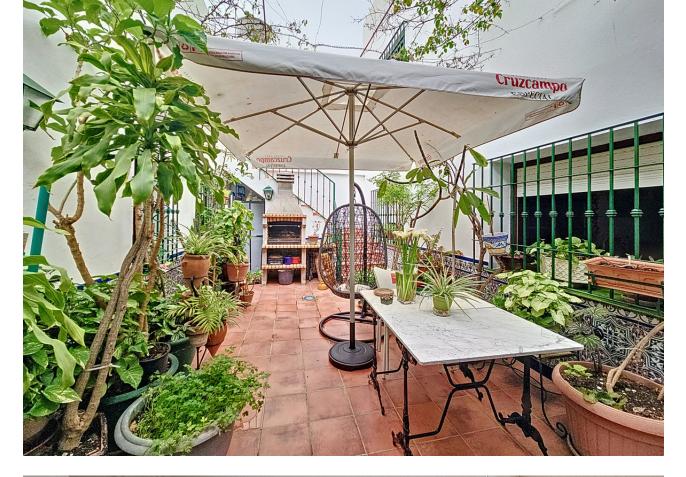

# ИБИ: 800 EUR / год

Excellent Opportunity to acquire a whole building right in the center of Estepona, just 50m from the beach and surrounded by Old Town streets. The building is built over 3 levels: bottom basement with own entrance is a business premise: upon opening the large garage door, there is a ramp with room to park 2 cars, and the premise, which can be used (and was used) as a bar, is 225m2 total, including kitchen and very spacious multi purpose room, along with 2 bathrooms. There are no exterior windows in this basement. The house is accessed from the street, upon opening the door you go up the stairs and arrive to the very large and bright living room. All rooms are exterior in this house, so there is a lot of natural light. On this first floor you have all the rooms, half of them are on one side, and the other half on the other side of the kitchen, making this the middle of the distribution. From the ample sized kitchen, you go out on a beautiful open patio where you can easily enjoy breakfast, lunch and dinner all year round if you wish. From this patio, there are stairs leading up to the rooftop open terrace, very large, with a separate 12m2 laundry room. This property is ideal as either a permanent residence, tourist apartments, boutique fashion hotel / Bed & Breakfast, right in the heart and essence of Old Town Estepona. The building is sold either as a whole, or separate (Business premise basement - Living Area) Contact us to arrange a viewing!