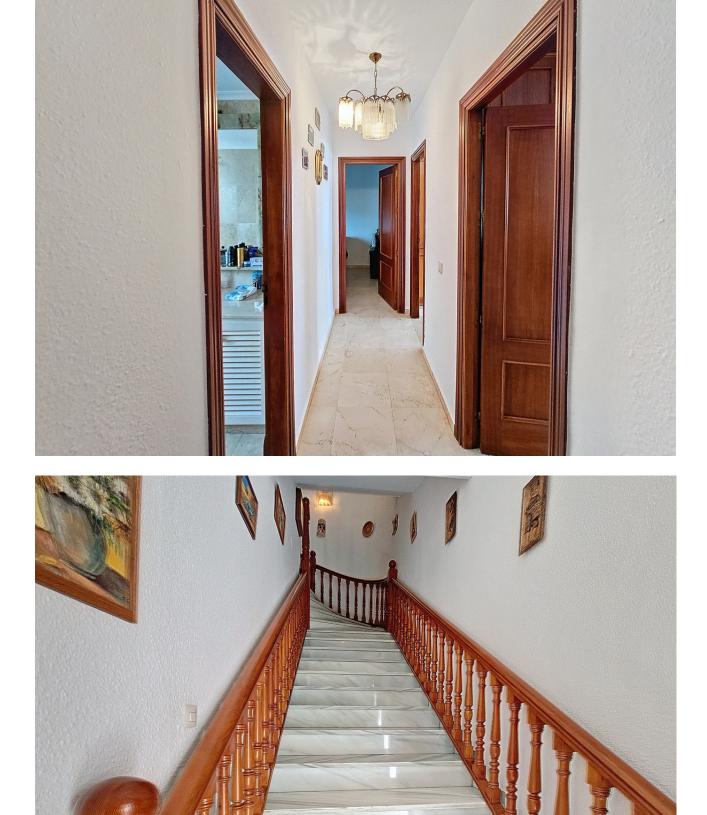

# ИБИ: 800 EUR / год

Excellent Opportunity to acquire a whole building right in the center of Estepona, just 50m from the beach and surrounded by Old Town streets. The building is built over 3 levels: bottom basement with own entrance is a business premise: upon opening the large garage door, there is a ramp with room to park 2 cars, and the premise, which can be used (and was used) as a bar, is 225m2 total, including kitchen and very spacious multi purpose room, along with 2 bathrooms. There are no exterior windows in this basement. The house is accessed from the street, upon opening the door you go up the stairs and arrive to the very large and bright living room. All rooms are exterior in this house, so there is a lot of natural light. On this first floor you have all the rooms, half of them are on one side, and the other half on the other side of the kitchen, making this the middle of the distribution. From the ample sized kitchen, you go out on a beautiful open patio where you can easily enjoy breakfast, lunch and dinner all year round if you wish. From this patio, there are stairs leading up to the rooftop open terrace, very large, with a separate 12m2 laundry room. This property is ideal as either a permanent residence, tourist apartments, boutique fashion hotel / Bed & Breakfast, right in the heart and essence of Old Town Estepona. The building is sold either as a whole, or separate (Business premise basement - Living Area) Contact us to arrange a viewing!