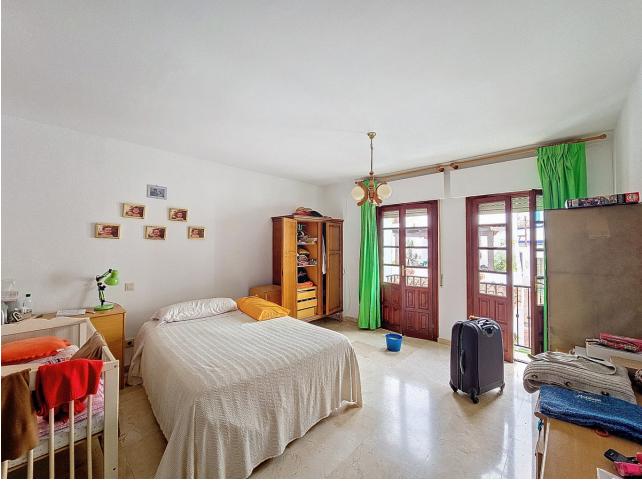

# ИБИ: 800 EUR / год

Excellent Opportunity to acquire a whole building right in the center of Estepona, just 50m from the beach and surrounded by Old Town streets. The building is built over 3 levels: bottom basement with own entrance is a business premise: upon opening the large garage door, there is a ramp with room to park 2 cars, and the premise, which can be used (and was used) as a bar, is 225m2 total, including kitchen and very spacious multi purpose room, along with 2 bathrooms. There are no exterior windows in this basement. The house is accessed from the street, upon opening the door you go up the stairs and arrive to the very large and bright living room. All rooms are exterior in this house, so there is a lot of natural light. On this first floor you have all the rooms, half of them are on one side, and the other half on the other side of the kitchen, making this the middle of the distribution. From the ample sized kitchen, you go out on a beautiful open patio where you can easily enjoy breakfast, lunch and dinner all year round if you wish. From this patio, there are stairs leading up to the rooftop open terrace, very large, with a separate 12m2 laundry room. This property is ideal as either a permanent residence, tourist apartments, boutique fashion hotel / Bed & Breakfast, right in the heart and essence of Old Town Estepona. The building is sold either as a whole, or separate (Business premise basement - Living Area) Contact us to arrange a viewing!