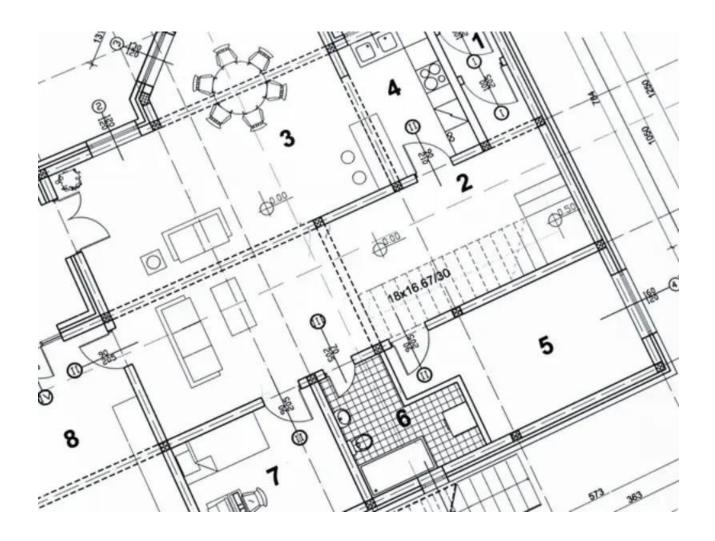

# ИБИ: 800 EUR / год

Excellent Opportunity to acquire a whole building right in the center of Estepona, just 50m from the beach and surrounded by Old Town streets. The building is built over 3 levels: bottom basement with own entrance is a business premise: upon opening the large garage door, there is a ramp with room to park 2 cars, and the premise, which can be used (and was used) as a bar, is 225m2 total, including kitchen and very spacious multi purpose room, along with 2 bathrooms. There are no exterior windows in this basement. The house is accessed from the street, upon opening the door you go up the stairs and arrive to the very large and bright living room. All rooms are exterior in this house, so there is a lot of natural light. On this first floor you have all the rooms, half of them are on one side, and the other half on the other side of the kitchen, making this the middle of the distribution. From the ample sized kitchen, you go out on a beautiful open patio where you can easily enjoy breakfast, lunch and dinner all year round if you wish. From this patio, there are stairs leading up to the rooftop open terrace, very large, with a separate 12m2 laundry room. This property is ideal as either a permanent residence, tourist apartments, boutique fashion hotel / Bed & Breakfast, right in the heart and essence of Old Town Estepona. The building is sold either as a whole, or separate (Business premise basement - Living Area) Contact us to arrange a viewing!