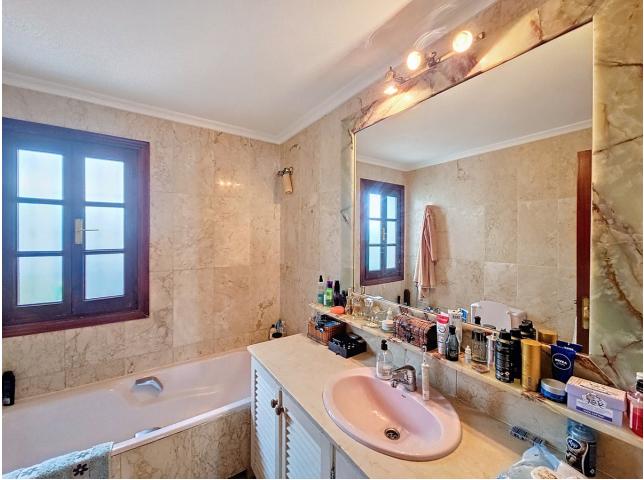

# ИБИ: 800 EUR / год

Excellent Opportunity to acquire a whole building right in the center of Estepona, just 50m from the beach and surrounded by Old Town streets. The building is built over 3 levels: bottom basement with own entrance is a business premise: upon opening the large garage door, there is a ramp with room to park 2 cars, and the premise, which can be used (and was used) as a bar, is 225m2 total, including kitchen and very spacious multi purpose room, along with 2 bathrooms. There are no exterior windows in this basement. The house is accessed from the street, upon opening the door you go up the stairs and arrive to the very large and bright living room. All rooms are exterior in this house, so there is a lot of natural light. On this first floor you have all the rooms, half of them are on one side, and the other half on the other side of the kitchen, making this the middle of the distribution. From the ample sized kitchen, you go out on a beautiful open patio where you can easily enjoy breakfast, lunch and dinner all year round if you wish. From this patio, there are stairs leading up to the rooftop open terrace, very large, with a separate 12m2 laundry room. This property is ideal as either a permanent residence, tourist apartments, boutique fashion hotel / Bed & Breakfast, right in the heart and essence of Old Town Estepona. The building is sold either as a whole, or separate (Business premise basement - Living Area) Contact us to arrange a viewing!