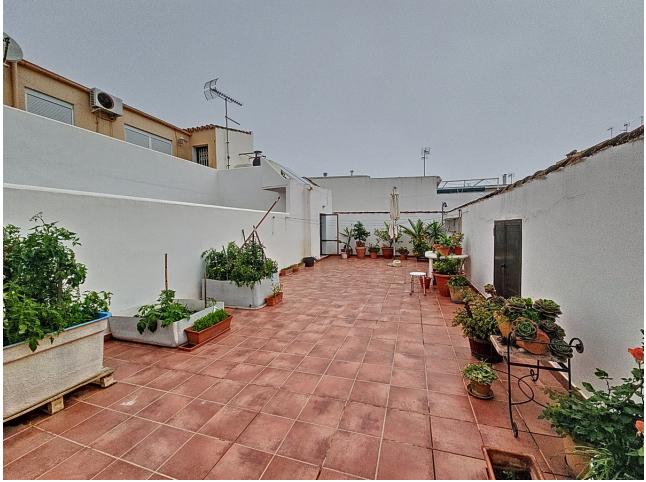

# ИБИ: 800 EUR / год

Excellent Opportunity to acquire a whole building right in the center of Estepona, just 50m from the beach and surrounded by Old Town streets. The building is built over 3 levels: bottom basement with own entrance is a business premise: upon opening the large garage door, there is a ramp with room to park 2 cars, and the premise, which can be used (and was used) as a bar, is 225m2 total, including kitchen and very spacious multi purpose room, along with 2 bathrooms. There are no exterior windows in this basement. The house is accessed from the street, upon opening the door you go up the stairs and arrive to the very large and bright living room. All rooms are exterior in this house, so there is a lot of natural light. On this first floor you have all the rooms, half of them are on one side, and the other half on the other side of the kitchen, making this the middle of the distribution. From the ample sized kitchen, you go out on a beautiful open patio where you can easily enjoy breakfast, lunch and dinner all year round if you wish. From this patio, there are stairs leading up to the rooftop open terrace, very large, with a separate 12m2 laundry room. This property is ideal as either a permanent residence, tourist apartments, boutique fashion hotel / Bed & Breakfast, right in the heart and essence of Old Town Estepona. The building is sold either as a whole, or separate (Business premise basement - Living Area) Contact us to arrange a viewing!