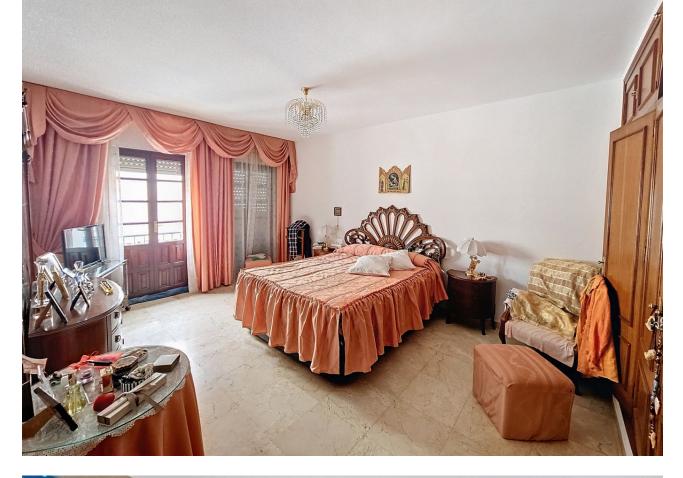

# ИБИ: 800 EUR / год

Excellent Opportunity to acquire a whole building right in the center of Estepona, just 50m from the beach and surrounded by Old Town streets. The building is built over 3 levels: bottom basement with own entrance is a business premise: upon opening the large garage door, there is a ramp with room to park 2 cars, and the premise, which can be used (and was used) as a bar, is 225m2 total, including kitchen and very spacious multi purpose room, along with 2 bathrooms. There are no exterior windows in this basement. The house is accessed from the street, upon opening the door you go up the stairs and arrive to the very large and bright living room. All rooms are exterior in this house, so there is a lot of natural light. On this first floor you have all the rooms, half of them are on one side, and the other half on the other side of the kitchen, making this the middle of the distribution. From the ample sized kitchen, you go out on a beautiful open patio where you can easily enjoy breakfast, lunch and dinner all year round if you wish. From this patio, there are stairs leading up to the rooftop open terrace, very large, with a separate 12m2 laundry room. This property is ideal as either a permanent residence, tourist apartments, boutique fashion hotel / Bed & Breakfast, right in the heart and essence of Old Town Estepona. The building is sold either as a whole, or separate (Business premise basement - Living Area) Contact us to arrange a viewing!