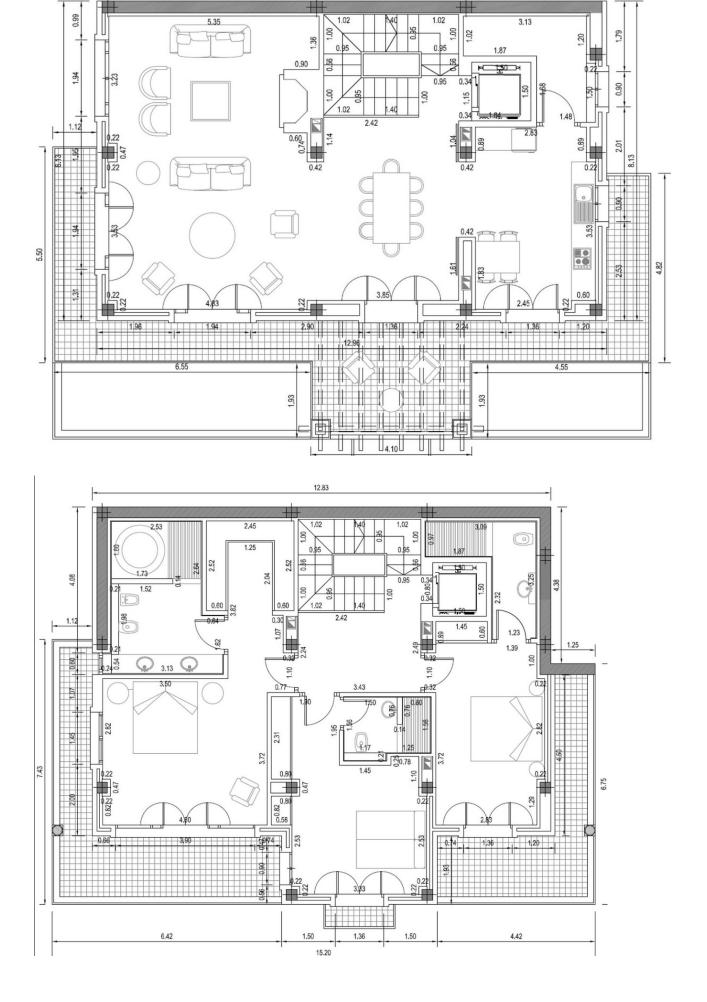

## Продажа - Дом - Benahavís 985.000€

Benahavís Дом

ИБИ: 1,516 EUR / год Mycop: 18 EUR / год

3

4.5

584 m<sup>2</sup>

135 m<sup>2</sup>

A great Opporunity, in charming Benahavís Town Villa with awesome Panoramic Views. Discover a charming Andalusian villa with LIFT in Benahavís, one of the most prestigious areas of the Costa del Sol. Nestled in a secure gated community with 24hr security, it seamlessly blends traditional charm with modern interiors and more than 580m2 built. Surrounded by spectacular views of nature, sea and mountains, it offers serene living close to city comforts of a place like Benahavis, on the Costa del Sol. It has spacious rooms and high ceilings and each area is designed to make the most of the abundant natural light. The villa consists of three bedrooms, each with an en suite bathroom and a private terrace, and is thoughtfully equipped with a convenient lift for easy access to different levels. The lower level hosts a large lounge area, two living rooms with terraces and a nice kitchen and dining area that enjoys the stunning panoramic views. The spacious living room on the lower floor offers direct access to a large terrace with a pool area where you can enjoy the amazing sunsets. Its proximity to shops, bars and restaurants, golf courses, and the beach make this property a very special place to reside all year round or in the summer months being in a privileged location. With just a 2 minutes drive to Benahavis, 15-minute drive to the beach, 20 minutes to Puerto Banùs and 25 minutes to Marbella and Estepona, you get access to the vibrant lifestyle and amenities these iconic destinations have to offer. For those traveling, Málaga Airport is only 45 minutes away, ensuring ease of access for both residents and visitors. If you are looking for a new property that offers a Mediterranean lifestyle and tranquillity, this villa is waiting for you. The prestigious area around Benahavis boasts one of the most scenic landscapes to the west of the Costa del Sol; offering remarkable and picturesque views and more than ten golf courses, the mixture of sun, sea, golf and mountains make this charming abode a very special place to reside. Established in the area are some of the most exclusive mansion clubs in Europe, which contribute to the Benahavis' status as the richest municipality per capital in Andalucía. Its quaint white washed village is considered to be the gastronomic capital of Andalucía and is home to some of the finest restaurants found anywhere in southern Spain. Spread across the beautiful countryside between the golden beaches of Marbella, Estepona and the spectacular mountains of Ronda, there is an excellent selection of modern apartments, penthouses and exclusive villas on the frontline golf and with panoramic views to the sea. The swift access to the coastal road makes commuting a pleasure and brings together a harmonious blend of comfortable, modern living with a natural Mediterranean environment. Note: The community fee [696 includes 24-hour security, maintenance of the common areas and gardens of the complex, weekly maintenance of the pool and private gardens of the villa, fiber optic internet, etc.... Appraisal value □1,500,000 and currently it is a great opportunity for its sale price, Please do not hesitate to contact us.