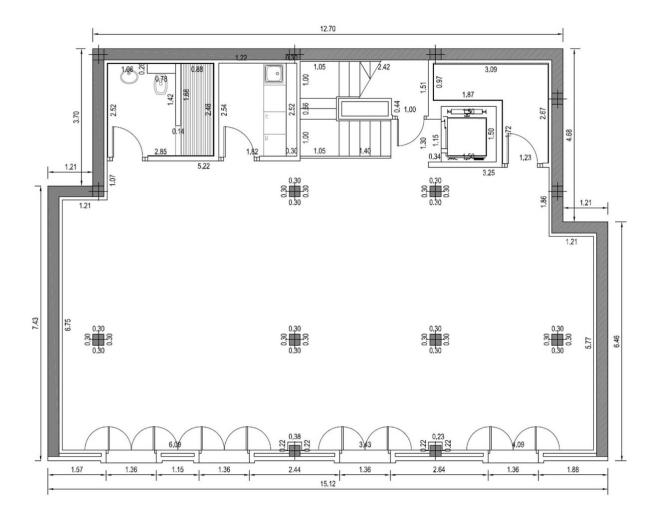

## Продажа - Дом - Benahavís 985.000€

Benahavís Дом

ИБИ: 1,516 EUR / год Mycop: 18 EUR / год

3

4.5

584 m<sup>2</sup>

135 m<sup>2</sup>

A great Opporunity, in charming Benahavís Town Villa with awesome Panoramic Views. Discover a charming Andalusian villa with LIFT in Benahavís, one of the most prestigious areas of the Costa del Sol. Nestled in a secure gated community with 24hr security, it seamlessly blends traditional charm with modern interiors and more than 580m2 built. Surrounded by spectacular views of nature, sea and mountains, it offers serene living close to city comforts of a place like Benahavis, on the Costa del Sol. It has spacious rooms and high ceilings and each area is designed to make the most of the abundant natural light. The villa consists of three bedrooms, each with an en suite bathroom and a private terrace, and is thoughtfully equipped with a convenient lift for easy access to different levels. The lower level hosts a large lounge area, two living rooms with terraces and a nice kitchen and dining area that enjoys the stunning panoramic views. The spacious living room on the lower floor offers direct access to a large terrace with a pool area where you can enjoy the amazing sunsets. Its proximity to shops, bars and restaurants, golf courses, and the beach make this property a very special place to reside all year round or in the summer months being in a privileged location. With just a 2 minutes drive to Benahavis, 15-minute drive to the beach, 20 minutes to Puerto Banùs and 25 minutes to Marbella and Estepona, you get access to the vibrant lifestyle and amenities these iconic destinations have to offer. For those traveling, Málaga Airport is only 45 minutes away, ensuring ease of access for both residents and visitors. If you are looking for a new property that offers a Mediterranean lifestyle and tranquillity, this villa is waiting for you. The prestigious area around Benahavis boasts one of the most scenic landscapes to the west of the Costa del Sol; offering remarkable and picturesque views and more than ten golf courses, the mixture of sun, sea, golf and mountains make this charming abode a very special place to reside. Established in the area are some of the most exclusive mansion clubs in Europe, which contribute to the Benahavis' status as the richest municipality per capital in Andalucía. Its quaint white washed village is considered to be the gastronomic capital of Andalucía and is home to some of the finest restaurants found anywhere in southern Spain. Spread across the beautiful countryside between the golden beaches of Marbella, Estepona and the spectacular mountains of Ronda, there is an excellent selection of modern apartments, penthouses and exclusive villas on the frontline golf and with panoramic views to the sea. The swift access to the coastal road makes commuting a pleasure and brings together a harmonious blend of comfortable, modern living with a natural Mediterranean environment. Note: The community fee [696 includes 24-hour security, maintenance of the common areas and gardens of the complex, weekly maintenance of the pool and private gardens of the villa, fiber optic internet, etc.... Appraisal value □1,500,000 and currently it is a great opportunity for its sale price, Please do not hesitate to contact us.