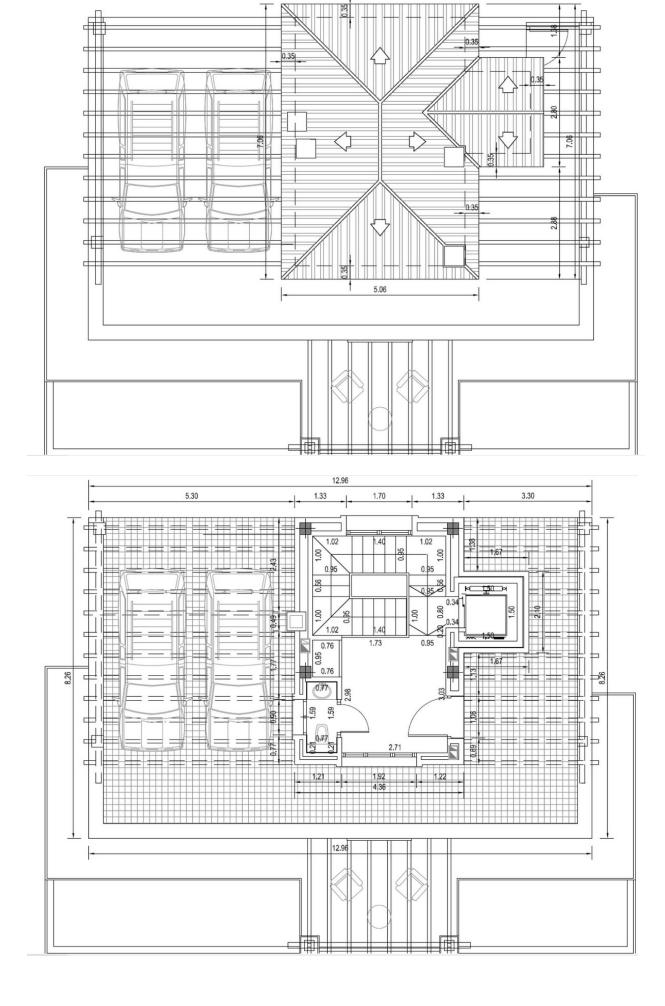

## Продажа - Дом - Benahavís 985.000€

Benahavís Дом

ИБИ: 1,516 EUR / год Mycop: 18 EUR / год

3

4.5

584 m<sup>2</sup>

135 m<sup>2</sup>

A great Opporunity, in charming Benahavís Town Villa with awesome Panoramic Views. Discover a charming Andalusian villa with LIFT in Benahavís, one of the most prestigious areas of the Costa del Sol. Nestled in a secure gated community with 24hr security, it seamlessly blends traditional charm with modern interiors and more than 580m2 built. Surrounded by spectacular views of nature, sea and mountains, it offers serene living close to city comforts of a place like Benahavis, on the Costa del Sol. It has spacious rooms and high ceilings and each area is designed to make the most of the abundant natural light. The villa consists of three bedrooms, each with an en suite bathroom and a private terrace, and is thoughtfully equipped with a convenient lift for easy access to different levels. The lower level hosts a large lounge area, two living rooms with terraces and a nice kitchen and dining area that enjoys the stunning panoramic views. The spacious living room on the lower floor offers direct access to a large terrace with a pool area where you can enjoy the amazing sunsets. Its proximity to shops, bars and restaurants, golf courses, and the beach make this property a very special place to reside all year round or in the summer months being in a privileged location. With just a 2 minutes drive to Benahavis, 15-minute drive to the beach, 20 minutes to Puerto Banùs and 25 minutes to Marbella and Estepona, you get access to the vibrant lifestyle and amenities these iconic destinations have to offer. For those traveling, Málaga Airport is only 45 minutes away, ensuring ease of access for both residents and visitors. If you are looking for a new property that offers a Mediterranean lifestyle and tranquillity, this villa is waiting for you. The prestigious area around Benahavis boasts one of the most scenic landscapes to the west of the Costa del Sol; offering remarkable and picturesque views and more than ten golf courses, the mixture of sun, sea, golf and mountains make this charming abode a very special place to reside. Established in the area are some of the most exclusive mansion clubs in Europe, which contribute to the Benahavis' status as the richest municipality per capital in Andalucía. Its quaint white washed village is considered to be the gastronomic capital of Andalucía and is home to some of the finest restaurants found anywhere in southern Spain. Spread across the beautiful countryside between the golden beaches of Marbella, Estepona and the spectacular mountains of Ronda, there is an excellent selection of modern apartments, penthouses and exclusive villas on the frontline golf and with panoramic views to the sea. The swift access to the coastal road makes commuting a pleasure and brings together a harmonious blend of comfortable, modern living with a natural Mediterranean environment. Note: The community fee [696 includes 24-hour security, maintenance of the common areas and gardens of the complex, weekly maintenance of the pool and private gardens of the villa, fiber optic internet, etc.... Appraisal value □1,500,000 and currently it is a great opportunity for its sale price, Please do not hesitate to contact us.