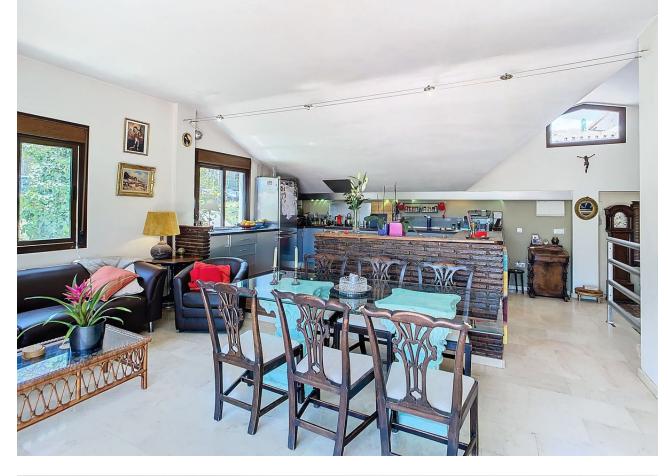

## ИБИ: 270 EUR / год

Introducing a rare and versatile property spanning 513m<sup>2</sup>, perfectly located in the charming and historic center of Benalmádena Pueblo. This unique estate is currently divided into five spacious apartments, each thoughtfully designed with comfort and style in mind. A highlight of the property is the expansive 40m<sup>2</sup> terrace, ideal for enjoying the Mediterranean climate. Key Features: - Total Area: 513m<sup>2</sup> - Terrace: 40m<sup>2</sup> - Apartments: 5 (without "división horizontal" or separate utilities) - Bedrooms: 10 - Bathrooms: 7 - Kitchens: 5 Currently, the property serves as both a residence and a rental opportunity. The owner occupies one of the elegantly decorated, high-ceilinged apartments, while the remaining four are rented out. The current tenants are aware of the potential sale and are prepared to vacate if necessary, ensuring a smooth transition for the new owner. Investment Potential: This property is an exceptional opportunity for investors looking to capitalize on the thriving holiday rental market or to transform the space into a boutique hostal. Its prime location in Benalmádena Pueblo, known for its picturesque streets and vibrant culture, makes it highly attractive to tourists. Alternatively, for those seeking a spacious family home, this property offers immense potential. With some remodeling, it can be converted into a grand residence complete with a garage. Don't miss this unique opportunity to own a piece of Benalmádena Pueblo's charm and potential. Contact us today to arrange a viewing and explore the endless possibilities this property offers.