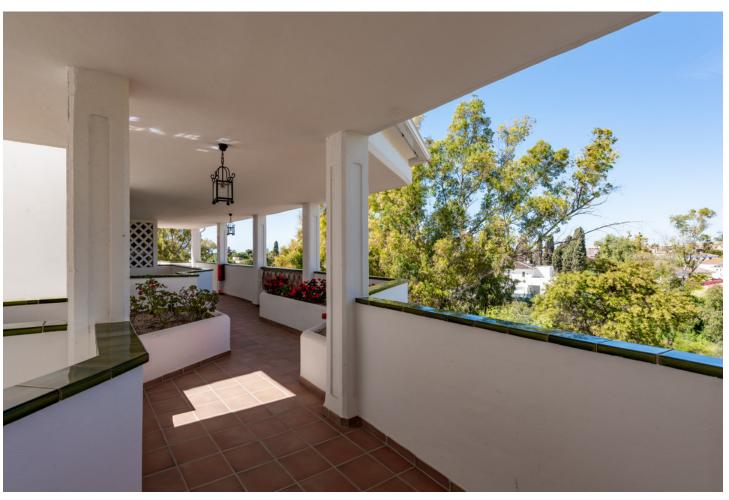

## Продажа - Апартамент - Puerto Banús **549.500€**

Puerto Banús Апартамент

Коммунальные: 2,760 EUR / ИБИ: 1,024 EUR / год Мусор: 194 EUR / год

-

3

2

127 m2

Fabulous three bedroom top floor apartment located 600m from the beach. This lovely top floor, beachside apartment is situated just 600m from the beach and located in a gated community, between Puerto Banus and San Pedro de Alcantara. The property is walking distance to everything, with restaurants, bars and supermarket, just a couple of minutes' walk from your apartment. The apartment comprises of an entrance hall, newly refurbished fully fitted kitchen with utility room, dining area and living room leading out through double doors to a lovely cosey south west facing terrace with views of the manicured gardens and community swimming pools. The master bedroom, with fully fitted wardrobes and en-suite bathroom, with two further double bedrooms that share a second shower room. The property has been extremely well looked after, is well presented throughout and features, marble flooring, new air conditioning and heating throughout, community swimming pool with children's pool, all surrounded by manicured, tropical gardens. The property benefits from a private underground parking space and storage room which is rented from the community. This property would make an ideal holiday home, rental investment or permanent residence and early viewings are highly recommended. PLEASE NOTE THIS PROPERTY IS NOW UNFURNISHED We have keys for easy viewings, call us today to make us an appointment