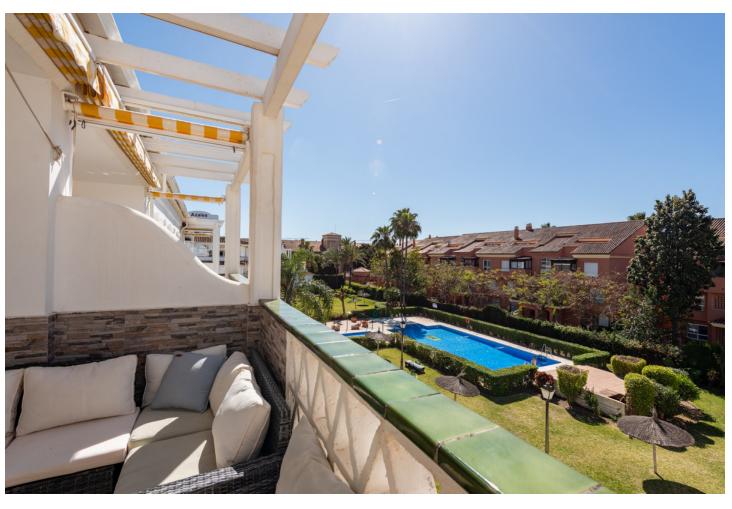

## Продажа - Апартамент - Puerto Banús **549.500€**

Puerto Banús Апартамент

Коммунальные: 2,760 EUR / ИБИ: 1,024 EUR / год Мусор: 194 EUR / год

-

3

2

127 m2

Fabulous three bedroom top floor apartment located 600m from the beach. This lovely top floor, beachside apartment is situated just 600m from the beach and located in a gated community, between Puerto Banus and San Pedro de Alcantara. The property is walking distance to everything, with restaurants, bars and supermarket, just a couple of minutes' walk from your apartment. The apartment comprises of an entrance hall, newly refurbished fully fitted kitchen with utility room, dining area and living room leading out through double doors to a lovely cosey south west facing terrace with views of the manicured gardens and community swimming pools. The master bedroom, with fully fitted wardrobes and en-suite bathroom, with two further double bedrooms that share a second shower room. The property has been extremely well looked after, is well presented throughout and features, marble flooring, new air conditioning and heating throughout, community swimming pool with children's pool, all surrounded by manicured, tropical gardens. The property benefits from a private underground parking space and storage room which is rented from the community. This property would make an ideal holiday home, rental investment or permanent residence and early viewings are highly recommended. PLEASE NOTE THIS PROPERTY IS NOW UNFURNISHED We have keys for easy viewings, call us today to make us an appointment