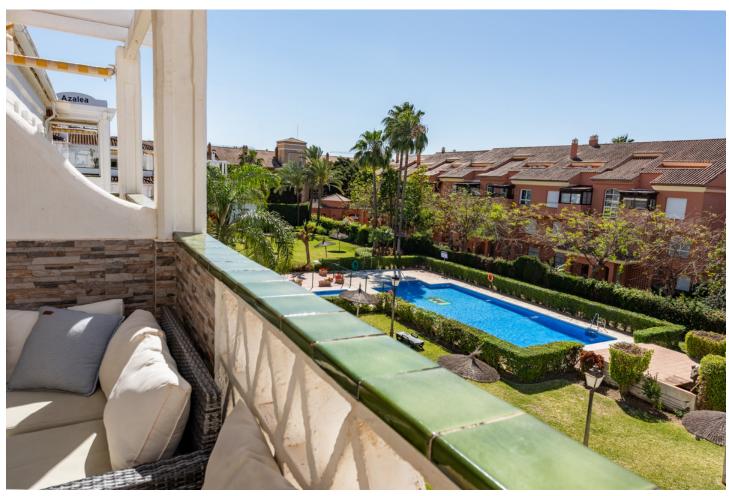

## Продажа - Апартамент - Puerto Banús **549.500€**

Puerto Banús Апартамент

Коммунальные: 2,760 EUR / ИБИ: 1,024 EUR / год Мусор: 194 EUR / год

-

3

2

127 m2

Fabulous three bedroom top floor apartment located 600m from the beach. This lovely top floor, beachside apartment is situated just 600m from the beach and located in a gated community, between Puerto Banus and San Pedro de Alcantara. The property is walking distance to everything, with restaurants, bars and supermarket, just a couple of minutes' walk from your apartment. The apartment comprises of an entrance hall, newly refurbished fully fitted kitchen with utility room, dining area and living room leading out through double doors to a lovely cosey south west facing terrace with views of the manicured gardens and community swimming pools. The master bedroom, with fully fitted wardrobes and en-suite bathroom, with two further double bedrooms that share a second shower room. The property has been extremely well looked after, is well presented throughout and features, marble flooring, new air conditioning and heating throughout, community swimming pool with children's pool, all surrounded by manicured, tropical gardens. The property benefits from a private underground parking space and storage room which is rented from the community. This property would make an ideal holiday home, rental investment or permanent residence and early viewings are highly recommended. PLEASE NOTE THIS PROPERTY IS NOW UNFURNISHED We have keys for easy viewings, call us today to make us an appointment