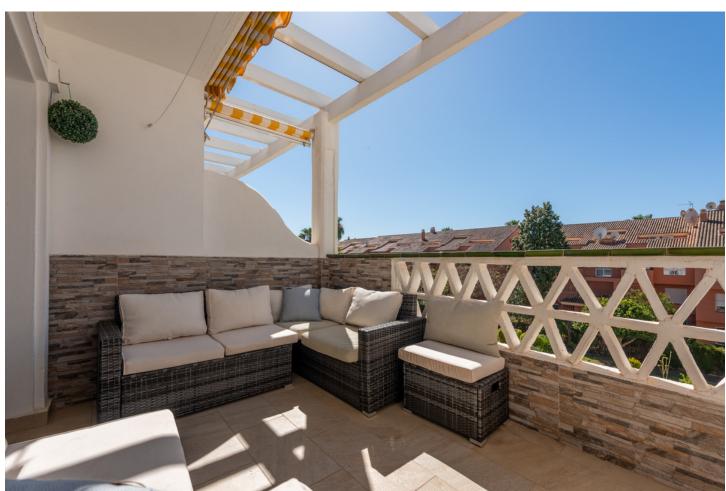

## Продажа - Апартамент - Puerto Banús **549.500€**

Puerto Banús Апартамент

Коммунальные: 2,760 EUR / ИБИ: 1,024 EUR / год Мусор: 194 EUR / год

-

3

2

127 m2

Fabulous three bedroom top floor apartment located 600m from the beach. This lovely top floor, beachside apartment is situated just 600m from the beach and located in a gated community, between Puerto Banus and San Pedro de Alcantara. The property is walking distance to everything, with restaurants, bars and supermarket, just a couple of minutes' walk from your apartment. The apartment comprises of an entrance hall, newly refurbished fully fitted kitchen with utility room, dining area and living room leading out through double doors to a lovely cosey south west facing terrace with views of the manicured gardens and community swimming pools. The master bedroom, with fully fitted wardrobes and en-suite bathroom, with two further double bedrooms that share a second shower room. The property has been extremely well looked after, is well presented throughout and features, marble flooring, new air conditioning and heating throughout, community swimming pool with children's pool, all surrounded by manicured, tropical gardens. The property benefits from a private underground parking space and storage room which is rented from the community. This property would make an ideal holiday home, rental investment or permanent residence and early viewings are highly recommended. PLEASE NOTE THIS PROPERTY IS NOW UNFURNISHED We have keys for easy viewings, call us today to make us an appointment