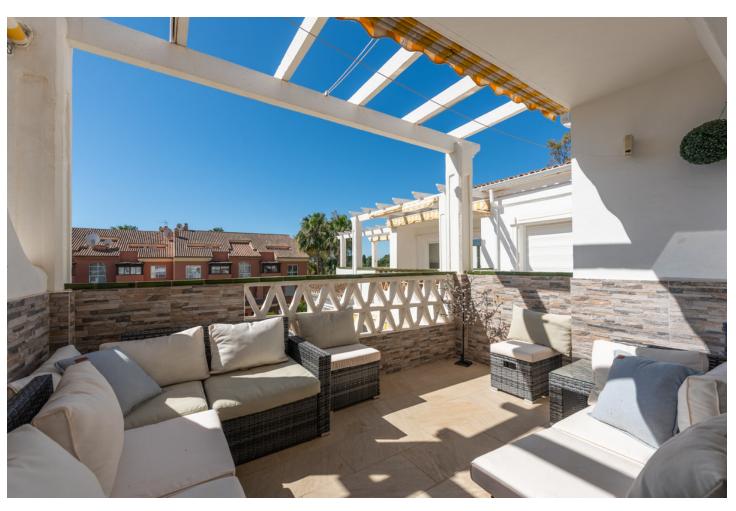

## Продажа - Апартамент - Puerto Banús **549.500€**

Puerto Banús Апартамент

Коммунальные: 2,760 EUR / ИБИ: 1,024 EUR / год Мусор: 194 EUR / год

-

3

2

127 m2

Fabulous three bedroom top floor apartment located 600m from the beach. This lovely top floor, beachside apartment is situated just 600m from the beach and located in a gated community, between Puerto Banus and San Pedro de Alcantara. The property is walking distance to everything, with restaurants, bars and supermarket, just a couple of minutes' walk from your apartment. The apartment comprises of an entrance hall, newly refurbished fully fitted kitchen with utility room, dining area and living room leading out through double doors to a lovely cosey south west facing terrace with views of the manicured gardens and community swimming pools. The master bedroom, with fully fitted wardrobes and en-suite bathroom, with two further double bedrooms that share a second shower room. The property has been extremely well looked after, is well presented throughout and features, marble flooring, new air conditioning and heating throughout, community swimming pool with children's pool, all surrounded by manicured, tropical gardens. The property benefits from a private underground parking space and storage room which is rented from the community. This property would make an ideal holiday home, rental investment or permanent residence and early viewings are highly recommended. PLEASE NOTE THIS PROPERTY IS NOW UNFURNISHED We have keys for easy viewings, call us today to make us an appointment