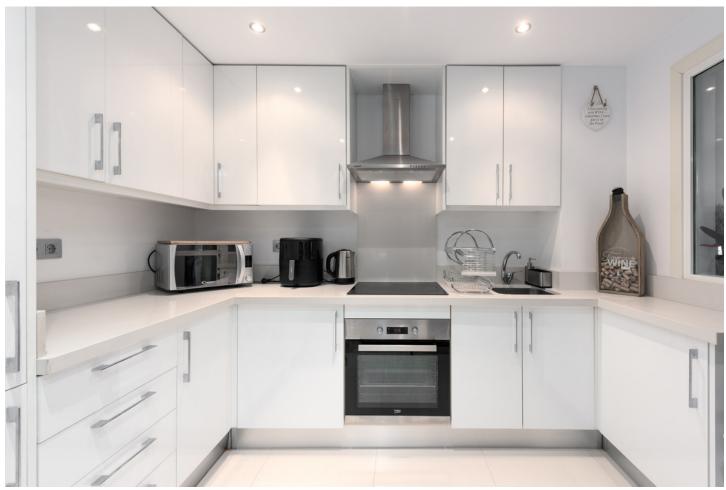

## Продажа - Апартамент - Puerto Banús **549.500€**

Puerto Banús Апартамент

Коммунальные: 2,760 EUR / ИБИ: 1,024 EUR / год Мусор: 194 EUR / год

-

3

2

127 m2

Fabulous three bedroom top floor apartment located 600m from the beach. This lovely top floor, beachside apartment is situated just 600m from the beach and located in a gated community, between Puerto Banus and San Pedro de Alcantara. The property is walking distance to everything, with restaurants, bars and supermarket, just a couple of minutes' walk from your apartment. The apartment comprises of an entrance hall, newly refurbished fully fitted kitchen with utility room, dining area and living room leading out through double doors to a lovely cosey south west facing terrace with views of the manicured gardens and community swimming pools. The master bedroom, with fully fitted wardrobes and en-suite bathroom, with two further double bedrooms that share a second shower room. The property has been extremely well looked after, is well presented throughout and features, marble flooring, new air conditioning and heating throughout, community swimming pool with children's pool, all surrounded by manicured, tropical gardens. The property benefits from a private underground parking space and storage room which is rented from the community. This property would make an ideal holiday home, rental investment or permanent residence and early viewings are highly recommended. PLEASE NOTE THIS PROPERTY IS NOW UNFURNISHED We have keys for easy viewings, call us today to make us an appointment