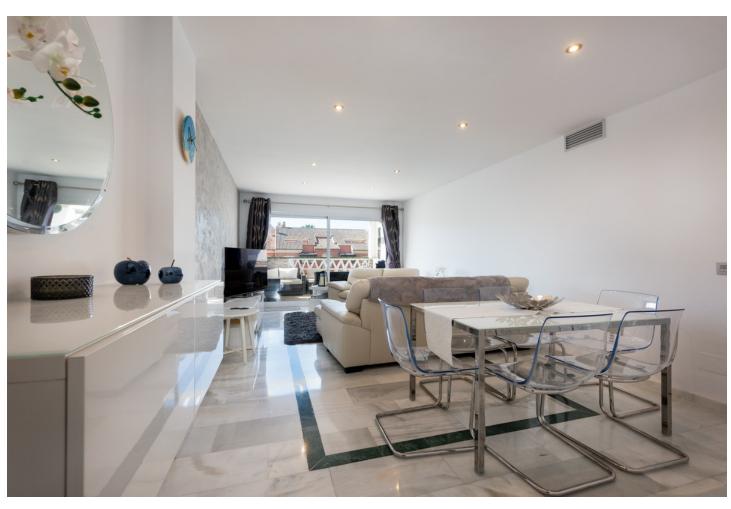

## Продажа - Апартамент - Puerto Banús **549.500€**

Puerto Banús Апартамент

Коммунальные: 2,760 EUR / ИБИ: 1,024 EUR / год Мусор: 194 EUR / год

-

3

2

127 m2

Fabulous three bedroom top floor apartment located 600m from the beach. This lovely top floor, beachside apartment is situated just 600m from the beach and located in a gated community, between Puerto Banus and San Pedro de Alcantara. The property is walking distance to everything, with restaurants, bars and supermarket, just a couple of minutes' walk from your apartment. The apartment comprises of an entrance hall, newly refurbished fully fitted kitchen with utility room, dining area and living room leading out through double doors to a lovely cosey south west facing terrace with views of the manicured gardens and community swimming pools. The master bedroom, with fully fitted wardrobes and en-suite bathroom, with two further double bedrooms that share a second shower room. The property has been extremely well looked after, is well presented throughout and features, marble flooring, new air conditioning and heating throughout, community swimming pool with children's pool, all surrounded by manicured, tropical gardens. The property benefits from a private underground parking space and storage room which is rented from the community. This property would make an ideal holiday home, rental investment or permanent residence and early viewings are highly recommended. PLEASE NOTE THIS PROPERTY IS NOW UNFURNISHED We have keys for easy viewings, call us today to make us an appointment