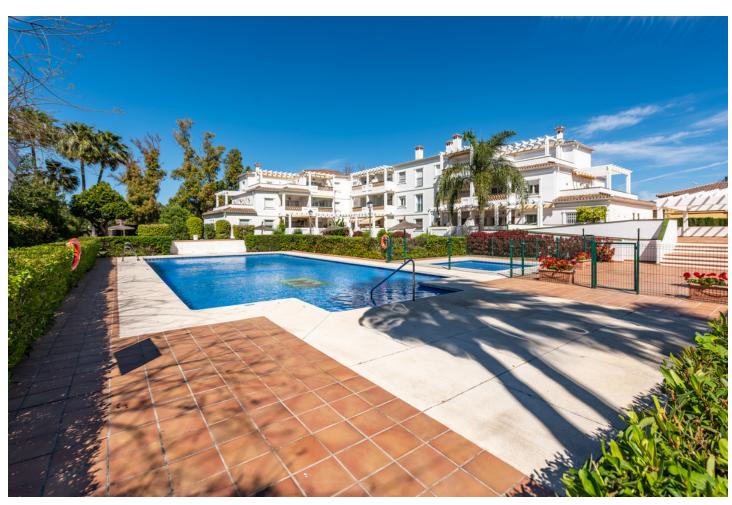

## Продажа - Апартамент - Puerto Banús **549.500€**

Puerto Banús Апартамент

Коммунальные: 2,760 EUR / ИБИ: 1,024 EUR / год Мусор: 194 EUR / год

-

3

2

127 m2

Fabulous three bedroom top floor apartment located 600m from the beach. This lovely top floor, beachside apartment is situated just 600m from the beach and located in a gated community, between Puerto Banus and San Pedro de Alcantara. The property is walking distance to everything, with restaurants, bars and supermarket, just a couple of minutes' walk from your apartment. The apartment comprises of an entrance hall, newly refurbished fully fitted kitchen with utility room, dining area and living room leading out through double doors to a lovely cosey south west facing terrace with views of the manicured gardens and community swimming pools. The master bedroom, with fully fitted wardrobes and en-suite bathroom, with two further double bedrooms that share a second shower room. The property has been extremely well looked after, is well presented throughout and features, marble flooring, new air conditioning and heating throughout, community swimming pool with children's pool, all surrounded by manicured, tropical gardens. The property benefits from a private underground parking space and storage room which is rented from the community. This property would make an ideal holiday home, rental investment or permanent residence and early viewings are highly recommended. PLEASE NOTE THIS PROPERTY IS NOW UNFURNISHED We have keys for easy viewings, call us today to make us an appointment