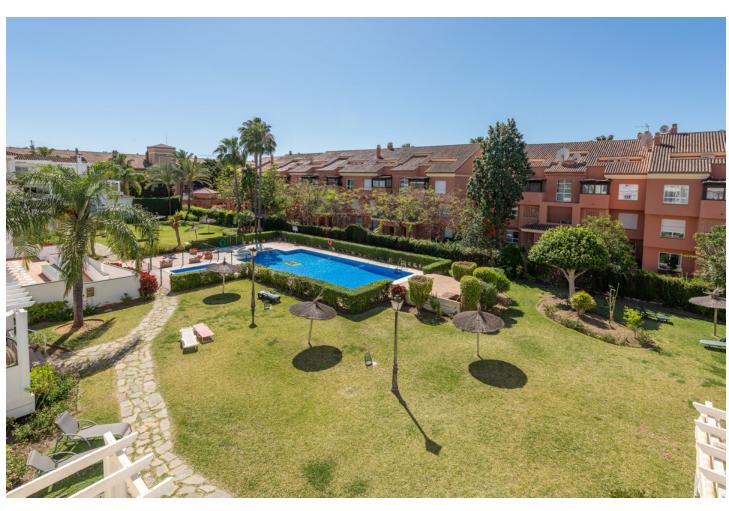

## Продажа - Апартамент - Puerto Banús **549.500€**

Puerto Banús Апартамент

Коммунальные: 2,760 EUR / ИБИ: 1,024 EUR / год Мусор: 194 EUR / год

-

3

2

127 m2

Fabulous three bedroom top floor apartment located 600m from the beach. This lovely top floor, beachside apartment is situated just 600m from the beach and located in a gated community, between Puerto Banus and San Pedro de Alcantara. The property is walking distance to everything, with restaurants, bars and supermarket, just a couple of minutes' walk from your apartment. The apartment comprises of an entrance hall, newly refurbished fully fitted kitchen with utility room, dining area and living room leading out through double doors to a lovely cosey south west facing terrace with views of the manicured gardens and community swimming pools. The master bedroom, with fully fitted wardrobes and en-suite bathroom, with two further double bedrooms that share a second shower room. The property has been extremely well looked after, is well presented throughout and features, marble flooring, new air conditioning and heating throughout, community swimming pool with children's pool, all surrounded by manicured, tropical gardens. The property benefits from a private underground parking space and storage room which is rented from the community. This property would make an ideal holiday home, rental investment or permanent residence and early viewings are highly recommended. PLEASE NOTE THIS PROPERTY IS NOW UNFURNISHED We have keys for easy viewings, call us today to make us an appointment