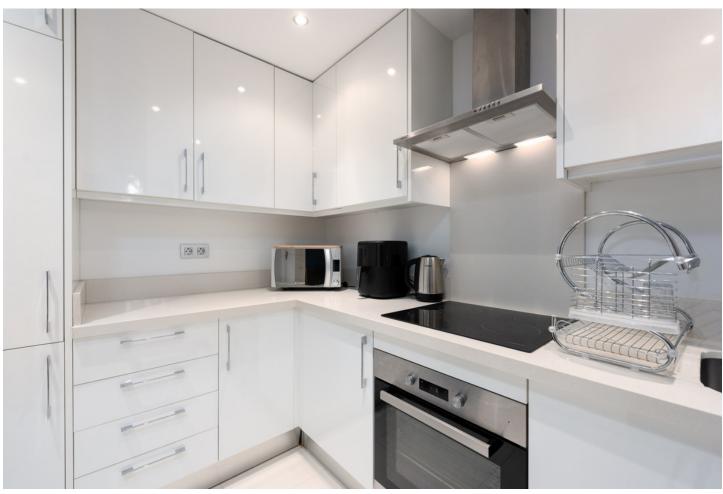

## Продажа - Апартамент - Puerto Banús **549.500€**

Puerto Banús Апартамент

Коммунальные: 2,760 EUR / ИБИ: 1,024 EUR / год Мусор: 194 EUR / год

-

3

2

127 m2

Fabulous three bedroom top floor apartment located 600m from the beach. This lovely top floor, beachside apartment is situated just 600m from the beach and located in a gated community, between Puerto Banus and San Pedro de Alcantara. The property is walking distance to everything, with restaurants, bars and supermarket, just a couple of minutes' walk from your apartment. The apartment comprises of an entrance hall, newly refurbished fully fitted kitchen with utility room, dining area and living room leading out through double doors to a lovely cosey south west facing terrace with views of the manicured gardens and community swimming pools. The master bedroom, with fully fitted wardrobes and en-suite bathroom, with two further double bedrooms that share a second shower room. The property has been extremely well looked after, is well presented throughout and features, marble flooring, new air conditioning and heating throughout, community swimming pool with children's pool, all surrounded by manicured, tropical gardens. The property benefits from a private underground parking space and storage room which is rented from the community. This property would make an ideal holiday home, rental investment or permanent residence and early viewings are highly recommended. PLEASE NOTE THIS PROPERTY IS NOW UNFURNISHED We have keys for easy viewings, call us today to make us an appointment