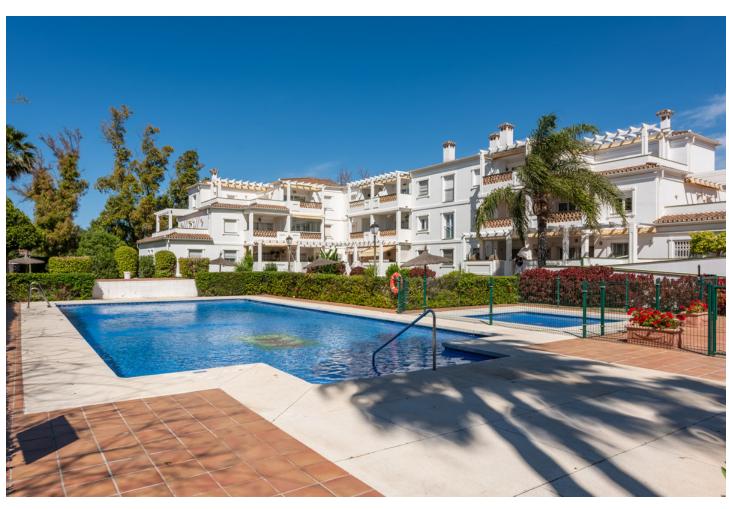

## Продажа - Апартамент - Puerto Banús **549.500€**

Puerto Banús Апартамент

Коммунальные: 2,760 EUR / ИБИ: 1,024 EUR / год Мусор: 194 EUR / год

-

3

2

127 m2

Fabulous three bedroom top floor apartment located 600m from the beach. This lovely top floor, beachside apartment is situated just 600m from the beach and located in a gated community, between Puerto Banus and San Pedro de Alcantara. The property is walking distance to everything, with restaurants, bars and supermarket, just a couple of minutes' walk from your apartment. The apartment comprises of an entrance hall, newly refurbished fully fitted kitchen with utility room, dining area and living room leading out through double doors to a lovely cosey south west facing terrace with views of the manicured gardens and community swimming pools. The master bedroom, with fully fitted wardrobes and en-suite bathroom, with two further double bedrooms that share a second shower room. The property has been extremely well looked after, is well presented throughout and features, marble flooring, new air conditioning and heating throughout, community swimming pool with children's pool, all surrounded by manicured, tropical gardens. The property benefits from a private underground parking space and storage room which is rented from the community. This property would make an ideal holiday home, rental investment or permanent residence and early viewings are highly recommended. PLEASE NOTE THIS PROPERTY IS NOW UNFURNISHED We have keys for easy viewings, call us today to make us an appointment