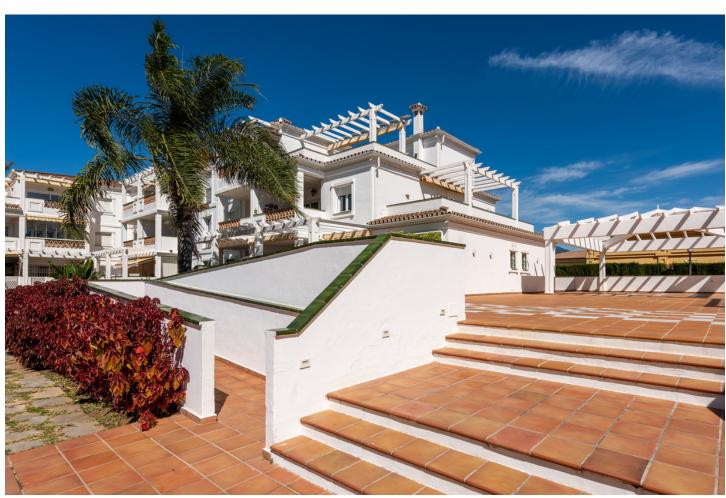

## Продажа - Апартамент - Puerto Banús **549.500€**

Puerto Banús Апартамент

Коммунальные: 2,760 EUR / ИБИ: 1,024 EUR / год Мусор: 194 EUR / год

-

3

2

127 m2

Fabulous three bedroom top floor apartment located 600m from the beach. This lovely top floor, beachside apartment is situated just 600m from the beach and located in a gated community, between Puerto Banus and San Pedro de Alcantara. The property is walking distance to everything, with restaurants, bars and supermarket, just a couple of minutes' walk from your apartment. The apartment comprises of an entrance hall, newly refurbished fully fitted kitchen with utility room, dining area and living room leading out through double doors to a lovely cosey south west facing terrace with views of the manicured gardens and community swimming pools. The master bedroom, with fully fitted wardrobes and en-suite bathroom, with two further double bedrooms that share a second shower room. The property has been extremely well looked after, is well presented throughout and features, marble flooring, new air conditioning and heating throughout, community swimming pool with children's pool, all surrounded by manicured, tropical gardens. The property benefits from a private underground parking space and storage room which is rented from the community. This property would make an ideal holiday home, rental investment or permanent residence and early viewings are highly recommended. PLEASE NOTE THIS PROPERTY IS NOW UNFURNISHED We have keys for easy viewings, call us today to make us an appointment