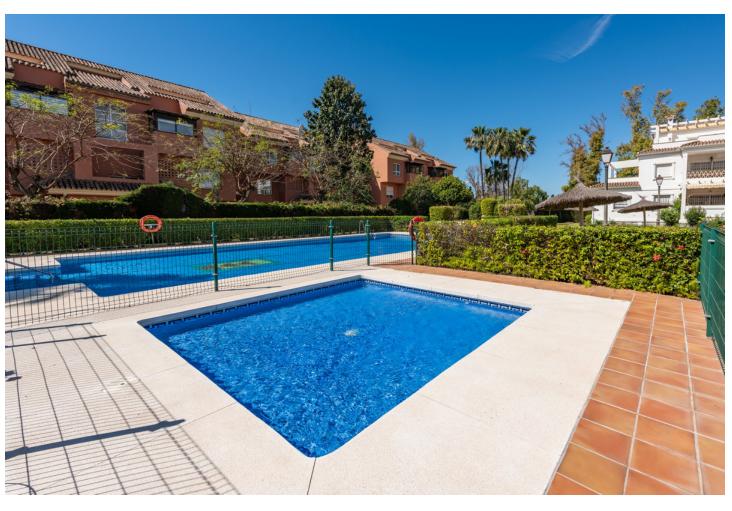

## Продажа - Апартамент - Puerto Banús **549.500€**

Puerto Banús Апартамент

Коммунальные: 2,760 EUR / ИБИ: 1,024 EUR / год Мусор: 194 EUR / год

-

3

2

127 m2

Fabulous three bedroom top floor apartment located 600m from the beach. This lovely top floor, beachside apartment is situated just 600m from the beach and located in a gated community, between Puerto Banus and San Pedro de Alcantara. The property is walking distance to everything, with restaurants, bars and supermarket, just a couple of minutes' walk from your apartment. The apartment comprises of an entrance hall, newly refurbished fully fitted kitchen with utility room, dining area and living room leading out through double doors to a lovely cosey south west facing terrace with views of the manicured gardens and community swimming pools. The master bedroom, with fully fitted wardrobes and en-suite bathroom, with two further double bedrooms that share a second shower room. The property has been extremely well looked after, is well presented throughout and features, marble flooring, new air conditioning and heating throughout, community swimming pool with children's pool, all surrounded by manicured, tropical gardens. The property benefits from a private underground parking space and storage room which is rented from the community. This property would make an ideal holiday home, rental investment or permanent residence and early viewings are highly recommended. PLEASE NOTE THIS PROPERTY IS NOW UNFURNISHED We have keys for easy viewings, call us today to make us an appointment