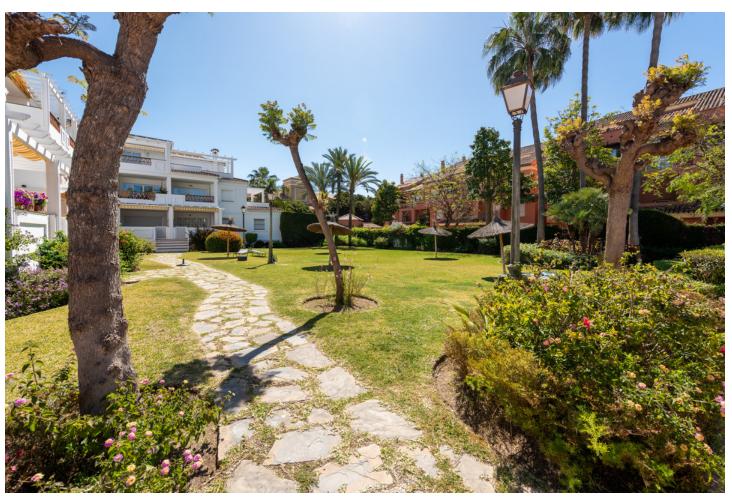

## Продажа - Апартамент - Puerto Banús **549.500€**

Puerto Banús Апартамент

Коммунальные: 2,760 EUR / ИБИ: 1,024 EUR / год Мусор: 194 EUR / год

-

3

2

127 m2

Fabulous three bedroom top floor apartment located 600m from the beach. This lovely top floor, beachside apartment is situated just 600m from the beach and located in a gated community, between Puerto Banus and San Pedro de Alcantara. The property is walking distance to everything, with restaurants, bars and supermarket, just a couple of minutes' walk from your apartment. The apartment comprises of an entrance hall, newly refurbished fully fitted kitchen with utility room, dining area and living room leading out through double doors to a lovely cosey south west facing terrace with views of the manicured gardens and community swimming pools. The master bedroom, with fully fitted wardrobes and en-suite bathroom, with two further double bedrooms that share a second shower room. The property has been extremely well looked after, is well presented throughout and features, marble flooring, new air conditioning and heating throughout, community swimming pool with children's pool, all surrounded by manicured, tropical gardens. The property benefits from a private underground parking space and storage room which is rented from the community. This property would make an ideal holiday home, rental investment or permanent residence and early viewings are highly recommended. PLEASE NOTE THIS PROPERTY IS NOW UNFURNISHED We have keys for easy viewings, call us today to make us an appointment