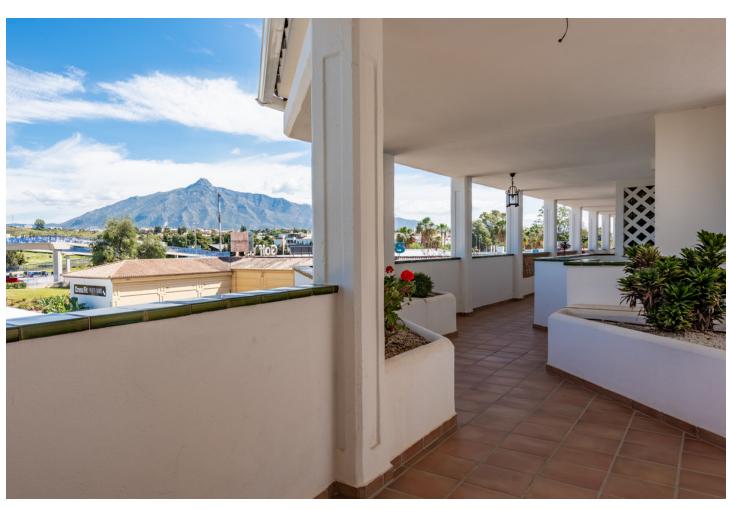

## Продажа - Апартамент - Puerto Banús **549.500€**

Puerto Banús Апартамент

Коммунальные: 2,760 EUR / ИБИ: 1,024 EUR / год Мусор: 194 EUR / год

-

3

2

127 m2

Fabulous three bedroom top floor apartment located 600m from the beach. This lovely top floor, beachside apartment is situated just 600m from the beach and located in a gated community, between Puerto Banus and San Pedro de Alcantara. The property is walking distance to everything, with restaurants, bars and supermarket, just a couple of minutes' walk from your apartment. The apartment comprises of an entrance hall, newly refurbished fully fitted kitchen with utility room, dining area and living room leading out through double doors to a lovely cosey south west facing terrace with views of the manicured gardens and community swimming pools. The master bedroom, with fully fitted wardrobes and en-suite bathroom, with two further double bedrooms that share a second shower room. The property has been extremely well looked after, is well presented throughout and features, marble flooring, new air conditioning and heating throughout, community swimming pool with children's pool, all surrounded by manicured, tropical gardens. The property benefits from a private underground parking space and storage room which is rented from the community. This property would make an ideal holiday home, rental investment or permanent residence and early viewings are highly recommended. PLEASE NOTE THIS PROPERTY IS NOW UNFURNISHED We have keys for easy viewings, call us today to make us an appointment