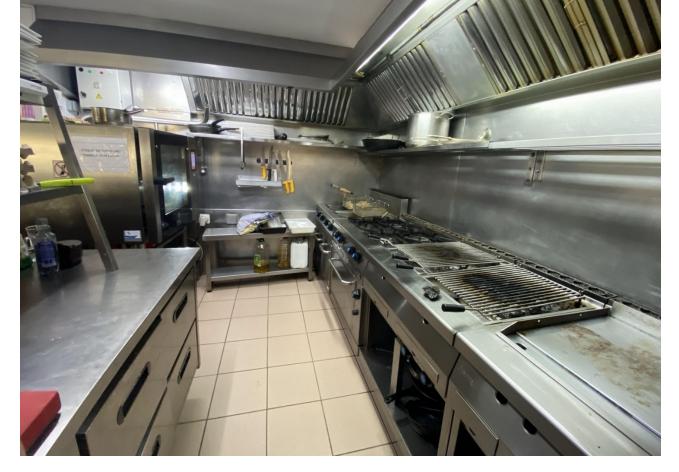

## Продажа - Коммерческая - Fuengirola 1.150.000€

Fuengirola Коммерческая

Коммунальные: 19,140 EUR / год ИБИ: 2,020 EUR / год

4

250 m2

This charming restaurant, located near the beach and facing southeast, offers a unique dining experience overlooking the garden, the beach, the harbor, and the square. Recently refurbished and in good condition, this establishment is ready to operate and receive clients in an exclusive environment. The restaurant has a design that takes full advantage of its privileged location. The glazed terrace and the covered terrace provide versatile spaces to enjoy the partial sea views and the outdoor ambiance. In addition, the private terrace and sun terraces allow diners to enjoy the Mediterranean climate in a relaxing environment. Notable features of the restaurant include hot/cold air conditioning, ensuring a comfortable environment all year round, and pre-installation for an alarm that provides an additional level of security. The property also has a large storage room and a basement, offering ample storage space. The kitchen is equipped with a barbecue and a wine cellar, perfect for the preparation of a variety of dishes and drinks that can attract a diverse clientele. The restaurant also features a bar, creating a social space where guests can relax and enjoy their favorite drinks. The property is surrounded by an easily maintained garden with fruit trees, adding a natural and attractive touch to the environment. In addition, the proximity to entertainment and shopping areas, only 5-10 minutes away, makes this restaurant a convenient option for both locals and tourists. The restaurant has very good access, which facilitates the arrival of customers and suppliers. There is also the possibility of expansion, which offers opportunities to increase capacity or add new service areas according to business needs. In addition to its business appeal, this property is an excellent investment due to its location in an exclusive complex and its potential to attract a steady clientele. The garage space and laundry room are additional amenities that add to the functionality of the establishment. In summary, this restaurant near the beach is an exceptional opportunity for entrepreneurs and investors. With its spectacular views, complete facilities, and prime location, it is poised to become a premier dining destination in the area. Restaurant, Near Beach, Facing: Southeast Views: Beach, Garden, Partial Sea, Port, Square Features: 5-10 minutes to shops, Air Conditioning, Air Conditioning Hot/Cold, Bar, Barbecue, Basement, Close to all Amenities, Condition - Good, Covered Terrace, Easily maintained gardens, Exclusive Development, Fruit Trees, Glazed Terrace, Investment Property, Large Storeroom, Laundry room, Lift, Near amenities, Possibility of extension, Pre-install Alarm, Private Terrace, Renovated, Restaurant, Safe, Space for Garage, Storage room, Sunny terraces, Terrace, Very Good Access, Wine Cellar