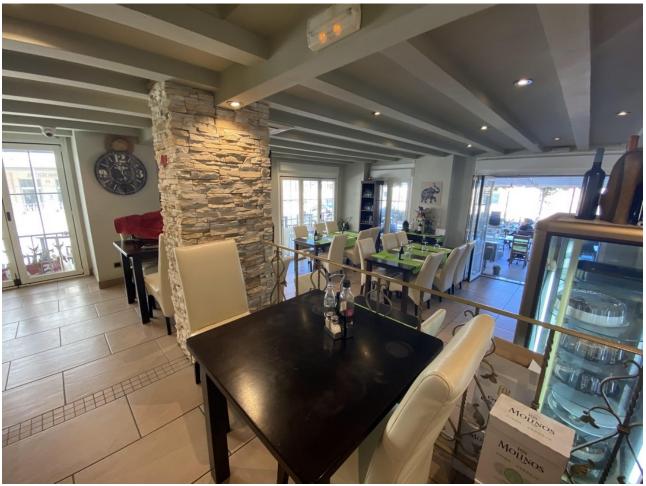

## Продажа - Коммерческая - Fuengirola 1.150.000€

Fuengirola Коммерческая

Коммунальные: 19,140 EUR / год ИБИ: 2,020 EUR / год

4

250 m2

This charming restaurant, located near the beach and facing southeast, offers a unique dining experience overlooking the garden, the beach, the harbor, and the square. Recently refurbished and in good condition, this establishment is ready to operate and receive clients in an exclusive environment. The restaurant has a design that takes full advantage of its privileged location. The glazed terrace and the covered terrace provide versatile spaces to enjoy the partial sea views and the outdoor ambiance. In addition, the private terrace and sun terraces allow diners to enjoy the Mediterranean climate in a relaxing environment. Notable features of the restaurant include hot/cold air conditioning, ensuring a comfortable environment all year round, and pre-installation for an alarm that provides an additional level of security. The property also has a large storage room and a basement, offering ample storage space. The kitchen is equipped with a barbecue and a wine cellar, perfect for the preparation of a variety of dishes and drinks that can attract a diverse clientele. The restaurant also features a bar, creating a social space where guests can relax and enjoy their favorite drinks. The property is surrounded by an easily maintained garden with fruit trees, adding a natural and attractive touch to the environment. In addition, the proximity to entertainment and shopping areas, only 5-10 minutes away, makes this restaurant a convenient option for both locals and tourists. The restaurant has very good access, which facilitates the arrival of customers and suppliers. There is also the possibility of expansion, which offers opportunities to increase capacity or add new service areas according to business needs. In addition to its business appeal, this property is an excellent investment due to its location in an exclusive complex and its potential to attract a steady clientele. The garage space and laundry room are additional amenities that add to the functionality of the establishment. In summary, this restaurant near the beach is an exceptional opportunity for entrepreneurs and investors. With its spectacular views, complete facilities, and prime location, it is poised to become a premier dining destination in the area. Restaurant, Near Beach, Facing: Southeast Views: Beach, Garden, Partial Sea, Port, Square Features: 5-10 minutes to shops, Air Conditioning, Air Conditioning Hot/Cold, Bar, Barbecue, Basement, Close to all Amenities, Condition - Good, Covered Terrace, Easily maintained gardens, Exclusive Development, Fruit Trees, Glazed Terrace, Investment Property, Large Storeroom, Laundry room, Lift, Near amenities, Possibility of extension, Pre-install Alarm, Private Terrace, Renovated, Restaurant, Safe, Space for Garage, Storage room, Sunny terraces, Terrace, Very Good Access, Wine Cellar