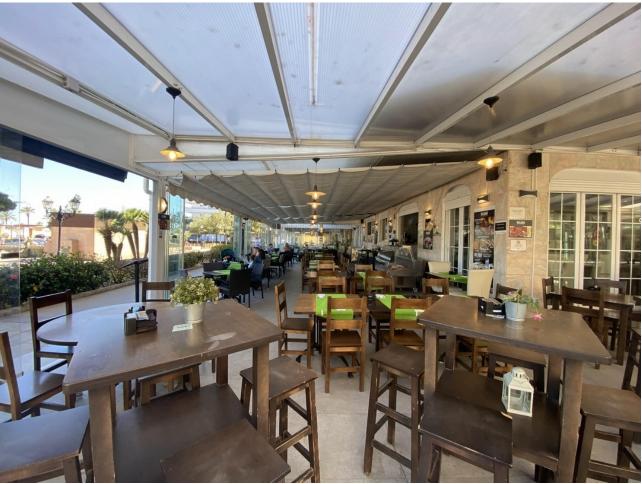

## Продажа - Коммерческая - Fuengirola 1.150.000€

Fuengirola Коммерческая

Коммунальные: 19,140 EUR / год ИБИ: 2,020 EUR / год

4

250 m2

This charming restaurant, located near the beach and facing southeast, offers a unique dining experience overlooking the garden, the beach, the harbor, and the square. Recently refurbished and in good condition, this establishment is ready to operate and receive clients in an exclusive environment. The restaurant has a design that takes full advantage of its privileged location. The glazed terrace and the covered terrace provide versatile spaces to enjoy the partial sea views and the outdoor ambiance. In addition, the private terrace and sun terraces allow diners to enjoy the Mediterranean climate in a relaxing environment. Notable features of the restaurant include hot/cold air conditioning, ensuring a comfortable environment all year round, and pre-installation for an alarm that provides an additional level of security. The property also has a large storage room and a basement, offering ample storage space. The kitchen is equipped with a barbecue and a wine cellar, perfect for the preparation of a variety of dishes and drinks that can attract a diverse clientele. The restaurant also features a bar, creating a social space where guests can relax and enjoy their favorite drinks. The property is surrounded by an easily maintained garden with fruit trees, adding a natural and attractive touch to the environment. In addition, the proximity to entertainment and shopping areas, only 5-10 minutes away, makes this restaurant a convenient option for both locals and tourists. The restaurant has very good access, which facilitates the arrival of customers and suppliers. There is also the possibility of expansion, which offers opportunities to increase capacity or add new service areas according to business needs. In addition to its business appeal, this property is an excellent investment due to its location in an exclusive complex and its potential to attract a steady clientele. The garage space and laundry room are additional amenities that add to the functionality of the establishment. In summary, this restaurant near the beach is an exceptional opportunity for entrepreneurs and investors. With its spectacular views, complete facilities, and prime location, it is poised to become a premier dining destination in the area. Restaurant, Near Beach, Facing: Southeast Views: Beach, Garden, Partial Sea, Port, Square Features: 5-10 minutes to shops, Air Conditioning, Air Conditioning Hot/Cold, Bar, Barbecue, Basement, Close to all Amenities, Condition - Good, Covered Terrace, Easily maintained gardens, Exclusive Development, Fruit Trees, Glazed Terrace, Investment Property, Large Storeroom, Laundry room, Lift, Near amenities, Possibility of extension, Pre-install Alarm, Private Terrace, Renovated, Restaurant, Safe, Space for Garage, Storage room, Sunny terraces, Terrace, Very Good Access, Wine Cellar