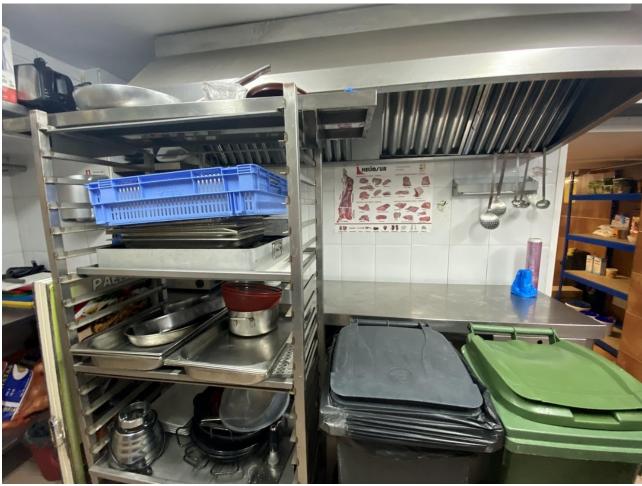

## Продажа - Коммерческая - Fuengirola 1.150.000€

Fuengirola Коммерческая

Коммунальные: 19,140 EUR / год ИБИ: 2,020 EUR / год

4

250 m2

This charming restaurant, located near the beach and facing southeast, offers a unique dining experience overlooking the garden, the beach, the harbor, and the square. Recently refurbished and in good condition, this establishment is ready to operate and receive clients in an exclusive environment. The restaurant has a design that takes full advantage of its privileged location. The glazed terrace and the covered terrace provide versatile spaces to enjoy the partial sea views and the outdoor ambiance. In addition, the private terrace and sun terraces allow diners to enjoy the Mediterranean climate in a relaxing environment. Notable features of the restaurant include hot/cold air conditioning, ensuring a comfortable environment all year round, and pre-installation for an alarm that provides an additional level of security. The property also has a large storage room and a basement, offering ample storage space. The kitchen is equipped with a barbecue and a wine cellar, perfect for the preparation of a variety of dishes and drinks that can attract a diverse clientele. The restaurant also features a bar, creating a social space where guests can relax and enjoy their favorite drinks. The property is surrounded by an easily maintained garden with fruit trees, adding a natural and attractive touch to the environment. In addition, the proximity to entertainment and shopping areas, only 5-10 minutes away, makes this restaurant a convenient option for both locals and tourists. The restaurant has very good access, which facilitates the arrival of customers and suppliers. There is also the possibility of expansion, which offers opportunities to increase capacity or add new service areas according to business needs. In addition to its business appeal, this property is an excellent investment due to its location in an exclusive complex and its potential to attract a steady clientele. The garage space and laundry room are additional amenities that add to the functionality of the establishment. In summary, this restaurant near the beach is an exceptional opportunity for entrepreneurs and investors. With its spectacular views, complete facilities, and prime location, it is poised to become a premier dining destination in the area. Restaurant, Near Beach, Facing: Southeast Views: Beach, Garden, Partial Sea, Port, Square Features: 5-10 minutes to shops, Air Conditioning, Air Conditioning Hot/Cold, Bar, Barbecue, Basement, Close to all Amenities, Condition - Good, Covered Terrace, Easily maintained gardens, Exclusive Development, Fruit Trees, Glazed Terrace, Investment Property, Large Storeroom, Laundry room, Lift, Near amenities, Possibility of extension, Pre-install Alarm, Private Terrace, Renovated, Restaurant, Safe, Space for Garage, Storage room, Sunny terraces, Terrace, Very Good Access, Wine Cellar