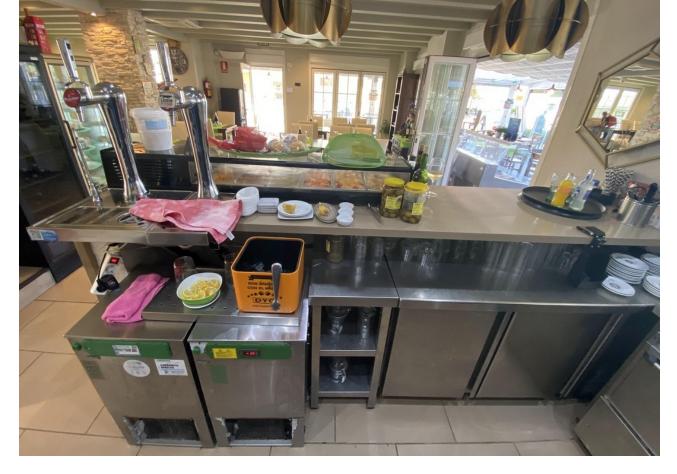

## Продажа - Коммерческая - Fuengirola 1.150.000€

Fuengirola Коммерческая

Коммунальные: 19,140 EUR / год ИБИ: 2,020 EUR / год

4

250 m2

This charming restaurant, located near the beach and facing southeast, offers a unique dining experience overlooking the garden, the beach, the harbor, and the square. Recently refurbished and in good condition, this establishment is ready to operate and receive clients in an exclusive environment. The restaurant has a design that takes full advantage of its privileged location. The glazed terrace and the covered terrace provide versatile spaces to enjoy the partial sea views and the outdoor ambiance. In addition, the private terrace and sun terraces allow diners to enjoy the Mediterranean climate in a relaxing environment. Notable features of the restaurant include hot/cold air conditioning, ensuring a comfortable environment all year round, and pre-installation for an alarm that provides an additional level of security. The property also has a large storage room and a basement, offering ample storage space. The kitchen is equipped with a barbecue and a wine cellar, perfect for the preparation of a variety of dishes and drinks that can attract a diverse clientele. The restaurant also features a bar, creating a social space where guests can relax and enjoy their favorite drinks. The property is surrounded by an easily maintained garden with fruit trees, adding a natural and attractive touch to the environment. In addition, the proximity to entertainment and shopping areas, only 5-10 minutes away, makes this restaurant a convenient option for both locals and tourists. The restaurant has very good access, which facilitates the arrival of customers and suppliers. There is also the possibility of expansion, which offers opportunities to increase capacity or add new service areas according to business needs. In addition to its business appeal, this property is an excellent investment due to its location in an exclusive complex and its potential to attract a steady clientele. The garage space and laundry room are additional amenities that add to the functionality of the establishment. In summary, this restaurant near the beach is an exceptional opportunity for entrepreneurs and investors. With its spectacular views, complete facilities, and prime location, it is poised to become a premier dining destination in the area. Restaurant, Near Beach, Facing: Southeast Views: Beach, Garden, Partial Sea, Port, Square Features: 5-10 minutes to shops, Air Conditioning, Air Conditioning Hot/Cold, Bar, Barbecue, Basement, Close to all Amenities, Condition - Good, Covered Terrace, Easily maintained gardens, Exclusive Development, Fruit Trees, Glazed Terrace, Investment Property, Large Storeroom, Laundry room, Lift, Near amenities, Possibility of extension, Pre-install Alarm, Private Terrace, Renovated, Restaurant, Safe, Space for Garage, Storage room, Sunny terraces, Terrace, Very Good Access, Wine Cellar