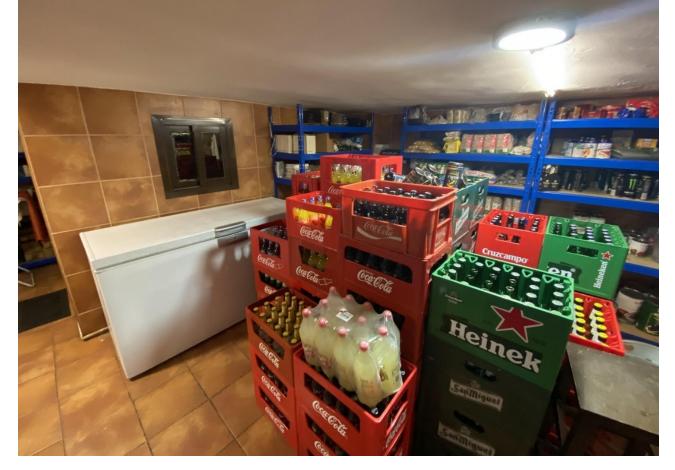

## Продажа - Коммерческая - Fuengirola 1.150.000€

Fuengirola Коммерческая

Коммунальные: 19,140 EUR / год ИБИ: 2,020 EUR / год

4

250 m2

This charming restaurant, located near the beach and facing southeast, offers a unique dining experience overlooking the garden, the beach, the harbor, and the square. Recently refurbished and in good condition, this establishment is ready to operate and receive clients in an exclusive environment. The restaurant has a design that takes full advantage of its privileged location. The glazed terrace and the covered terrace provide versatile spaces to enjoy the partial sea views and the outdoor ambiance. In addition, the private terrace and sun terraces allow diners to enjoy the Mediterranean climate in a relaxing environment. Notable features of the restaurant include hot/cold air conditioning, ensuring a comfortable environment all year round, and pre-installation for an alarm that provides an additional level of security. The property also has a large storage room and a basement, offering ample storage space. The kitchen is equipped with a barbecue and a wine cellar, perfect for the preparation of a variety of dishes and drinks that can attract a diverse clientele. The restaurant also features a bar, creating a social space where guests can relax and enjoy their favorite drinks. The property is surrounded by an easily maintained garden with fruit trees, adding a natural and attractive touch to the environment. In addition, the proximity to entertainment and shopping areas, only 5-10 minutes away, makes this restaurant a convenient option for both locals and tourists. The restaurant has very good access, which facilitates the arrival of customers and suppliers. There is also the possibility of expansion, which offers opportunities to increase capacity or add new service areas according to business needs. In addition to its business appeal, this property is an excellent investment due to its location in an exclusive complex and its potential to attract a steady clientele. The garage space and laundry room are additional amenities that add to the functionality of the establishment. In summary, this restaurant near the beach is an exceptional opportunity for entrepreneurs and investors. With its spectacular views, complete facilities, and prime location, it is poised to become a premier dining destination in the area. Restaurant, Near Beach, Facing: Southeast Views: Beach, Garden, Partial Sea, Port, Square Features: 5-10 minutes to shops, Air Conditioning, Air Conditioning Hot/Cold, Bar, Barbecue, Basement, Close to all Amenities, Condition - Good, Covered Terrace, Easily maintained gardens, Exclusive Development, Fruit Trees, Glazed Terrace, Investment Property, Large Storeroom, Laundry room, Lift, Near amenities, Possibility of extension, Pre-install Alarm, Private Terrace, Renovated, Restaurant, Safe, Space for Garage, Storage room, Sunny terraces, Terrace, Very Good Access, Wine Cellar