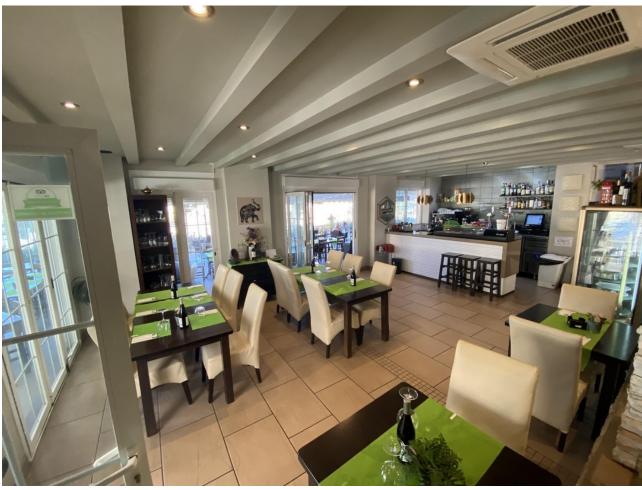

## Продажа - Коммерческая - Fuengirola 1.150.000€

Fuengirola Коммерческая

Коммунальные: 19,140 EUR / год ИБИ: 2,020 EUR / год

4

250 m2

This charming restaurant, located near the beach and facing southeast, offers a unique dining experience overlooking the garden, the beach, the harbor, and the square. Recently refurbished and in good condition, this establishment is ready to operate and receive clients in an exclusive environment. The restaurant has a design that takes full advantage of its privileged location. The glazed terrace and the covered terrace provide versatile spaces to enjoy the partial sea views and the outdoor ambiance. In addition, the private terrace and sun terraces allow diners to enjoy the Mediterranean climate in a relaxing environment. Notable features of the restaurant include hot/cold air conditioning, ensuring a comfortable environment all year round, and pre-installation for an alarm that provides an additional level of security. The property also has a large storage room and a basement, offering ample storage space. The kitchen is equipped with a barbecue and a wine cellar, perfect for the preparation of a variety of dishes and drinks that can attract a diverse clientele. The restaurant also features a bar, creating a social space where guests can relax and enjoy their favorite drinks. The property is surrounded by an easily maintained garden with fruit trees, adding a natural and attractive touch to the environment. In addition, the proximity to entertainment and shopping areas, only 5-10 minutes away, makes this restaurant a convenient option for both locals and tourists. The restaurant has very good access, which facilitates the arrival of customers and suppliers. There is also the possibility of expansion, which offers opportunities to increase capacity or add new service areas according to business needs. In addition to its business appeal, this property is an excellent investment due to its location in an exclusive complex and its potential to attract a steady clientele. The garage space and laundry room are additional amenities that add to the functionality of the establishment. In summary, this restaurant near the beach is an exceptional opportunity for entrepreneurs and investors. With its spectacular views, complete facilities, and prime location, it is poised to become a premier dining destination in the area. Restaurant, Near Beach, Facing: Southeast Views: Beach, Garden, Partial Sea, Port, Square Features: 5-10 minutes to shops, Air Conditioning, Air Conditioning Hot/Cold, Bar, Barbecue, Basement, Close to all Amenities, Condition - Good, Covered Terrace, Easily maintained gardens, Exclusive Development, Fruit Trees, Glazed Terrace, Investment Property, Large Storeroom, Laundry room, Lift, Near amenities, Possibility of extension, Pre-install Alarm, Private Terrace, Renovated, Restaurant, Safe, Space for Garage, Storage room, Sunny terraces, Terrace, Very Good Access, Wine Cellar