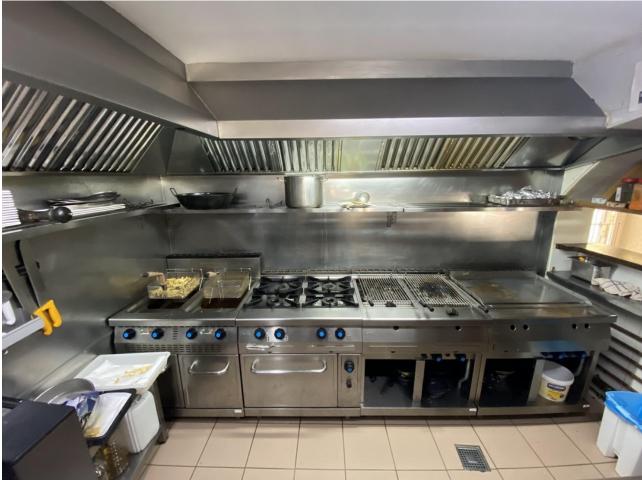

## Продажа - Коммерческая - Fuengirola 1.150.000€

Fuengirola Коммерческая

Коммунальные: 19,140 EUR / год ИБИ: 2,020 EUR / год

4

250 m2

This charming restaurant, located near the beach and facing southeast, offers a unique dining experience overlooking the garden, the beach, the harbor, and the square. Recently refurbished and in good condition, this establishment is ready to operate and receive clients in an exclusive environment. The restaurant has a design that takes full advantage of its privileged location. The glazed terrace and the covered terrace provide versatile spaces to enjoy the partial sea views and the outdoor ambiance. In addition, the private terrace and sun terraces allow diners to enjoy the Mediterranean climate in a relaxing environment. Notable features of the restaurant include hot/cold air conditioning, ensuring a comfortable environment all year round, and pre-installation for an alarm that provides an additional level of security. The property also has a large storage room and a basement, offering ample storage space. The kitchen is equipped with a barbecue and a wine cellar, perfect for the preparation of a variety of dishes and drinks that can attract a diverse clientele. The restaurant also features a bar, creating a social space where guests can relax and enjoy their favorite drinks. The property is surrounded by an easily maintained garden with fruit trees, adding a natural and attractive touch to the environment. In addition, the proximity to entertainment and shopping areas, only 5-10 minutes away, makes this restaurant a convenient option for both locals and tourists. The restaurant has very good access, which facilitates the arrival of customers and suppliers. There is also the possibility of expansion, which offers opportunities to increase capacity or add new service areas according to business needs. In addition to its business appeal, this property is an excellent investment due to its location in an exclusive complex and its potential to attract a steady clientele. The garage space and laundry room are additional amenities that add to the functionality of the establishment. In summary, this restaurant near the beach is an exceptional opportunity for entrepreneurs and investors. With its spectacular views, complete facilities, and prime location, it is poised to become a premier dining destination in the area. Restaurant, Near Beach, Facing: Southeast Views: Beach, Garden, Partial Sea, Port, Square Features: 5-10 minutes to shops, Air Conditioning, Air Conditioning Hot/Cold, Bar, Barbecue, Basement, Close to all Amenities, Condition - Good, Covered Terrace, Easily maintained gardens, Exclusive Development, Fruit Trees, Glazed Terrace, Investment Property, Large Storeroom, Laundry room, Lift, Near amenities, Possibility of extension, Pre-install Alarm, Private Terrace, Renovated, Restaurant, Safe, Space for Garage, Storage room, Sunny terraces, Terrace, Very Good Access, Wine Cellar