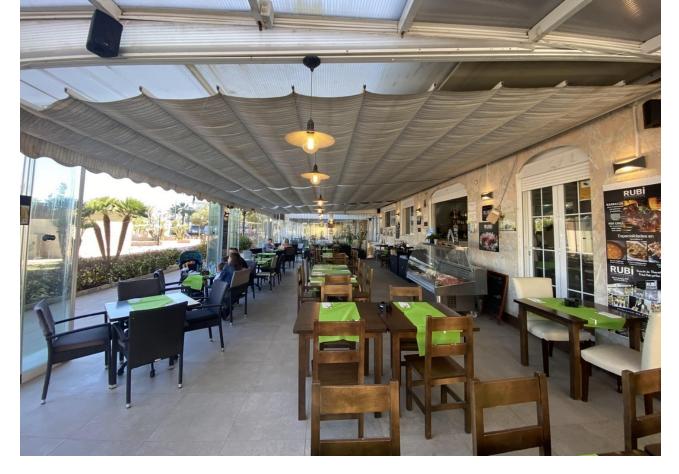

## Продажа - Коммерческая - Fuengirola 1.150.000€

Fuengirola Коммерческая

Коммунальные: 19,140 EUR / год ИБИ: 2,020 EUR / год

4

250 m2

This charming restaurant, located near the beach and facing southeast, offers a unique dining experience overlooking the garden, the beach, the harbor, and the square. Recently refurbished and in good condition, this establishment is ready to operate and receive clients in an exclusive environment. The restaurant has a design that takes full advantage of its privileged location. The glazed terrace and the covered terrace provide versatile spaces to enjoy the partial sea views and the outdoor ambiance. In addition, the private terrace and sun terraces allow diners to enjoy the Mediterranean climate in a relaxing environment. Notable features of the restaurant include hot/cold air conditioning, ensuring a comfortable environment all year round, and pre-installation for an alarm that provides an additional level of security. The property also has a large storage room and a basement, offering ample storage space. The kitchen is equipped with a barbecue and a wine cellar, perfect for the preparation of a variety of dishes and drinks that can attract a diverse clientele. The restaurant also features a bar, creating a social space where guests can relax and enjoy their favorite drinks. The property is surrounded by an easily maintained garden with fruit trees, adding a natural and attractive touch to the environment. In addition, the proximity to entertainment and shopping areas, only 5-10 minutes away, makes this restaurant a convenient option for both locals and tourists. The restaurant has very good access, which facilitates the arrival of customers and suppliers. There is also the possibility of expansion, which offers opportunities to increase capacity or add new service areas according to business needs. In addition to its business appeal, this property is an excellent investment due to its location in an exclusive complex and its potential to attract a steady clientele. The garage space and laundry room are additional amenities that add to the functionality of the establishment. In summary, this restaurant near the beach is an exceptional opportunity for entrepreneurs and investors. With its spectacular views, complete facilities, and prime location, it is poised to become a premier dining destination in the area. Restaurant, Near Beach, Facing: Southeast Views: Beach, Garden, Partial Sea, Port, Square Features: 5-10 minutes to shops, Air Conditioning, Air Conditioning Hot/Cold, Bar, Barbecue, Basement, Close to all Amenities, Condition - Good, Covered Terrace, Easily maintained gardens, Exclusive Development, Fruit Trees, Glazed Terrace, Investment Property, Large Storeroom, Laundry room, Lift, Near amenities, Possibility of extension, Pre-install Alarm, Private Terrace, Renovated, Restaurant, Safe, Space for Garage, Storage room, Sunny terraces, Terrace, Very Good Access, Wine Cellar