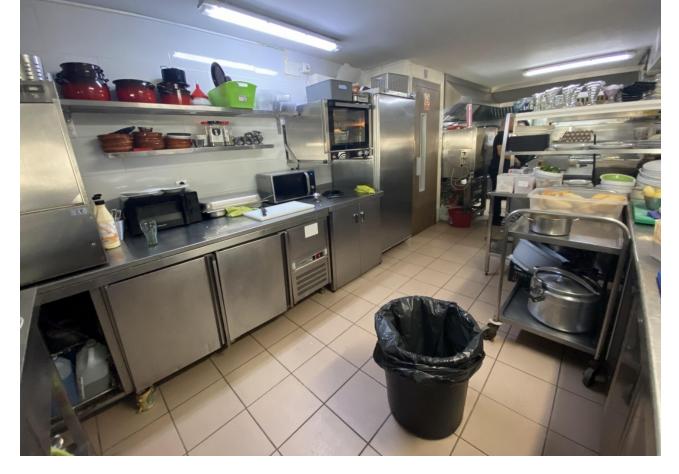

## Продажа - Коммерческая - Fuengirola 1.150.000€

Fuengirola Коммерческая

Коммунальные: 19,140 EUR / год ИБИ: 2,020 EUR / год

4

250 m2

This charming restaurant, located near the beach and facing southeast, offers a unique dining experience overlooking the garden, the beach, the harbor, and the square. Recently refurbished and in good condition, this establishment is ready to operate and receive clients in an exclusive environment. The restaurant has a design that takes full advantage of its privileged location. The glazed terrace and the covered terrace provide versatile spaces to enjoy the partial sea views and the outdoor ambiance. In addition, the private terrace and sun terraces allow diners to enjoy the Mediterranean climate in a relaxing environment. Notable features of the restaurant include hot/cold air conditioning, ensuring a comfortable environment all year round, and pre-installation for an alarm that provides an additional level of security. The property also has a large storage room and a basement, offering ample storage space. The kitchen is equipped with a barbecue and a wine cellar, perfect for the preparation of a variety of dishes and drinks that can attract a diverse clientele. The restaurant also features a bar, creating a social space where guests can relax and enjoy their favorite drinks. The property is surrounded by an easily maintained garden with fruit trees, adding a natural and attractive touch to the environment. In addition, the proximity to entertainment and shopping areas, only 5-10 minutes away, makes this restaurant a convenient option for both locals and tourists. The restaurant has very good access, which facilitates the arrival of customers and suppliers. There is also the possibility of expansion, which offers opportunities to increase capacity or add new service areas according to business needs. In addition to its business appeal, this property is an excellent investment due to its location in an exclusive complex and its potential to attract a steady clientele. The garage space and laundry room are additional amenities that add to the functionality of the establishment. In summary, this restaurant near the beach is an exceptional opportunity for entrepreneurs and investors. With its spectacular views, complete facilities, and prime location, it is poised to become a premier dining destination in the area. Restaurant, Near Beach, Facing: Southeast Views: Beach, Garden, Partial Sea, Port, Square Features: 5-10 minutes to shops, Air Conditioning, Air Conditioning Hot/Cold, Bar, Barbecue, Basement, Close to all Amenities, Condition - Good, Covered Terrace, Easily maintained gardens, Exclusive Development, Fruit Trees, Glazed Terrace, Investment Property, Large Storeroom, Laundry room, Lift, Near amenities, Possibility of extension, Pre-install Alarm, Private Terrace, Renovated, Restaurant, Safe, Space for Garage, Storage room, Sunny terraces, Terrace, Very Good Access, Wine Cellar