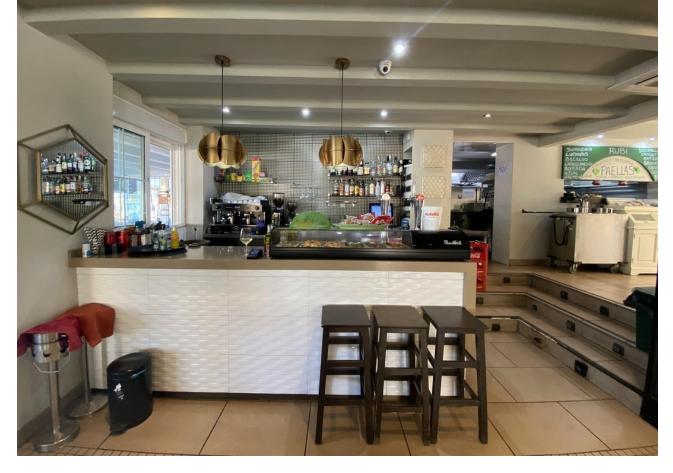

## Продажа - Коммерческая - Fuengirola 1.150.000€

Fuengirola Коммерческая

Коммунальные: 19,140 EUR / год ИБИ: 2,020 EUR / год

4

250 m2

This charming restaurant, located near the beach and facing southeast, offers a unique dining experience overlooking the garden, the beach, the harbor, and the square. Recently refurbished and in good condition, this establishment is ready to operate and receive clients in an exclusive environment. The restaurant has a design that takes full advantage of its privileged location. The glazed terrace and the covered terrace provide versatile spaces to enjoy the partial sea views and the outdoor ambiance. In addition, the private terrace and sun terraces allow diners to enjoy the Mediterranean climate in a relaxing environment. Notable features of the restaurant include hot/cold air conditioning, ensuring a comfortable environment all year round, and pre-installation for an alarm that provides an additional level of security. The property also has a large storage room and a basement, offering ample storage space. The kitchen is equipped with a barbecue and a wine cellar, perfect for the preparation of a variety of dishes and drinks that can attract a diverse clientele. The restaurant also features a bar, creating a social space where guests can relax and enjoy their favorite drinks. The property is surrounded by an easily maintained garden with fruit trees, adding a natural and attractive touch to the environment. In addition, the proximity to entertainment and shopping areas, only 5-10 minutes away, makes this restaurant a convenient option for both locals and tourists. The restaurant has very good access, which facilitates the arrival of customers and suppliers. There is also the possibility of expansion, which offers opportunities to increase capacity or add new service areas according to business needs. In addition to its business appeal, this property is an excellent investment due to its location in an exclusive complex and its potential to attract a steady clientele. The garage space and laundry room are additional amenities that add to the functionality of the establishment. In summary, this restaurant near the beach is an exceptional opportunity for entrepreneurs and investors. With its spectacular views, complete facilities, and prime location, it is poised to become a premier dining destination in the area. Restaurant, Near Beach, Facing: Southeast Views: Beach, Garden, Partial Sea, Port, Square Features: 5-10 minutes to shops, Air Conditioning, Air Conditioning Hot/Cold, Bar, Barbecue, Basement, Close to all Amenities, Condition - Good, Covered Terrace, Easily maintained gardens, Exclusive Development, Fruit Trees, Glazed Terrace, Investment Property, Large Storeroom, Laundry room, Lift, Near amenities, Possibility of extension, Pre-install Alarm, Private Terrace, Renovated, Restaurant, Safe, Space for Garage, Storage room, Sunny terraces, Terrace, Very Good Access, Wine Cellar