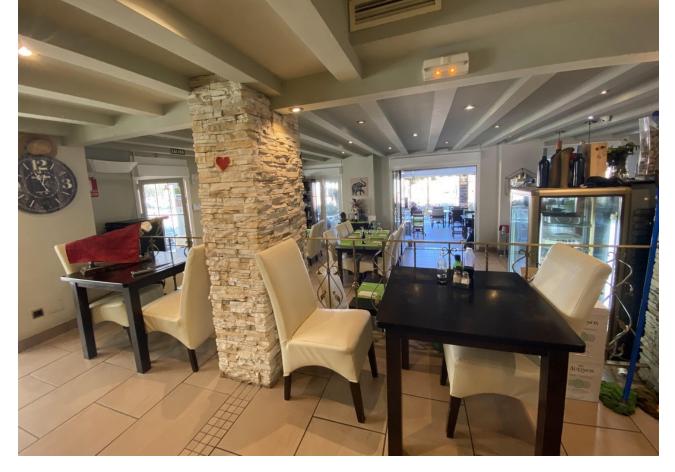

## Продажа - Коммерческая - Fuengirola 1.150.000€

Fuengirola Коммерческая

Коммунальные: 19,140 EUR / год ИБИ: 2,020 EUR / год

4

250 m2

This charming restaurant, located near the beach and facing southeast, offers a unique dining experience overlooking the garden, the beach, the harbor, and the square. Recently refurbished and in good condition, this establishment is ready to operate and receive clients in an exclusive environment. The restaurant has a design that takes full advantage of its privileged location. The glazed terrace and the covered terrace provide versatile spaces to enjoy the partial sea views and the outdoor ambiance. In addition, the private terrace and sun terraces allow diners to enjoy the Mediterranean climate in a relaxing environment. Notable features of the restaurant include hot/cold air conditioning, ensuring a comfortable environment all year round, and pre-installation for an alarm that provides an additional level of security. The property also has a large storage room and a basement, offering ample storage space. The kitchen is equipped with a barbecue and a wine cellar, perfect for the preparation of a variety of dishes and drinks that can attract a diverse clientele. The restaurant also features a bar, creating a social space where guests can relax and enjoy their favorite drinks. The property is surrounded by an easily maintained garden with fruit trees, adding a natural and attractive touch to the environment. In addition, the proximity to entertainment and shopping areas, only 5-10 minutes away, makes this restaurant a convenient option for both locals and tourists. The restaurant has very good access, which facilitates the arrival of customers and suppliers. There is also the possibility of expansion, which offers opportunities to increase capacity or add new service areas according to business needs. In addition to its business appeal, this property is an excellent investment due to its location in an exclusive complex and its potential to attract a steady clientele. The garage space and laundry room are additional amenities that add to the functionality of the establishment. In summary, this restaurant near the beach is an exceptional opportunity for entrepreneurs and investors. With its spectacular views, complete facilities, and prime location, it is poised to become a premier dining destination in the area. Restaurant, Near Beach, Facing: Southeast Views: Beach, Garden, Partial Sea, Port, Square Features: 5-10 minutes to shops, Air Conditioning, Air Conditioning Hot/Cold, Bar, Barbecue, Basement, Close to all Amenities, Condition - Good, Covered Terrace, Easily maintained gardens, Exclusive Development, Fruit Trees, Glazed Terrace, Investment Property, Large Storeroom, Laundry room, Lift, Near amenities, Possibility of extension, Pre-install Alarm, Private Terrace, Renovated, Restaurant, Safe, Space for Garage, Storage room, Sunny terraces, Terrace, Very Good Access, Wine Cellar