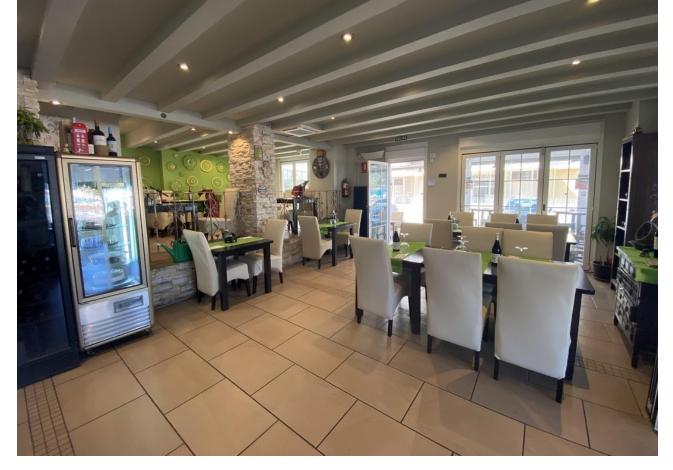

## Продажа - Коммерческая - Fuengirola 1.150.000€

Fuengirola Коммерческая

Коммунальные: 19,140 EUR / год ИБИ: 2,020 EUR / год

4

250 m2

This charming restaurant, located near the beach and facing southeast, offers a unique dining experience overlooking the garden, the beach, the harbor, and the square. Recently refurbished and in good condition, this establishment is ready to operate and receive clients in an exclusive environment. The restaurant has a design that takes full advantage of its privileged location. The glazed terrace and the covered terrace provide versatile spaces to enjoy the partial sea views and the outdoor ambiance. In addition, the private terrace and sun terraces allow diners to enjoy the Mediterranean climate in a relaxing environment. Notable features of the restaurant include hot/cold air conditioning, ensuring a comfortable environment all year round, and pre-installation for an alarm that provides an additional level of security. The property also has a large storage room and a basement, offering ample storage space. The kitchen is equipped with a barbecue and a wine cellar, perfect for the preparation of a variety of dishes and drinks that can attract a diverse clientele. The restaurant also features a bar, creating a social space where guests can relax and enjoy their favorite drinks. The property is surrounded by an easily maintained garden with fruit trees, adding a natural and attractive touch to the environment. In addition, the proximity to entertainment and shopping areas, only 5-10 minutes away, makes this restaurant a convenient option for both locals and tourists. The restaurant has very good access, which facilitates the arrival of customers and suppliers. There is also the possibility of expansion, which offers opportunities to increase capacity or add new service areas according to business needs. In addition to its business appeal, this property is an excellent investment due to its location in an exclusive complex and its potential to attract a steady clientele. The garage space and laundry room are additional amenities that add to the functionality of the establishment. In summary, this restaurant near the beach is an exceptional opportunity for entrepreneurs and investors. With its spectacular views, complete facilities, and prime location, it is poised to become a premier dining destination in the area. Restaurant, Near Beach, Facing: Southeast Views: Beach, Garden, Partial Sea, Port, Square Features: 5-10 minutes to shops, Air Conditioning, Air Conditioning Hot/Cold, Bar, Barbecue, Basement, Close to all Amenities, Condition - Good, Covered Terrace, Easily maintained gardens, Exclusive Development, Fruit Trees, Glazed Terrace, Investment Property, Large Storeroom, Laundry room, Lift, Near amenities, Possibility of extension, Pre-install Alarm, Private Terrace, Renovated, Restaurant, Safe, Space for Garage, Storage room, Sunny terraces, Terrace, Very Good Access, Wine Cellar