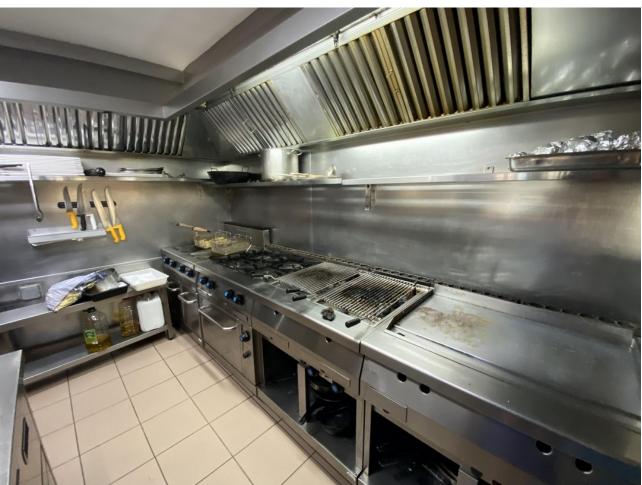

## Продажа - Коммерческая - Fuengirola 1.150.000€

Fuengirola Коммерческая

Коммунальные: 19,140 EUR / год ИБИ: 2,020 EUR / год

4

250 m2

This charming restaurant, located near the beach and facing southeast, offers a unique dining experience overlooking the garden, the beach, the harbor, and the square. Recently refurbished and in good condition, this establishment is ready to operate and receive clients in an exclusive environment. The restaurant has a design that takes full advantage of its privileged location. The glazed terrace and the covered terrace provide versatile spaces to enjoy the partial sea views and the outdoor ambiance. In addition, the private terrace and sun terraces allow diners to enjoy the Mediterranean climate in a relaxing environment. Notable features of the restaurant include hot/cold air conditioning, ensuring a comfortable environment all year round, and pre-installation for an alarm that provides an additional level of security. The property also has a large storage room and a basement, offering ample storage space. The kitchen is equipped with a barbecue and a wine cellar, perfect for the preparation of a variety of dishes and drinks that can attract a diverse clientele. The restaurant also features a bar, creating a social space where guests can relax and enjoy their favorite drinks. The property is surrounded by an easily maintained garden with fruit trees, adding a natural and attractive touch to the environment. In addition, the proximity to entertainment and shopping areas, only 5-10 minutes away, makes this restaurant a convenient option for both locals and tourists. The restaurant has very good access, which facilitates the arrival of customers and suppliers. There is also the possibility of expansion, which offers opportunities to increase capacity or add new service areas according to business needs. In addition to its business appeal, this property is an excellent investment due to its location in an exclusive complex and its potential to attract a steady clientele. The garage space and laundry room are additional amenities that add to the functionality of the establishment. In summary, this restaurant near the beach is an exceptional opportunity for entrepreneurs and investors. With its spectacular views, complete facilities, and prime location, it is poised to become a premier dining destination in the area. Restaurant, Near Beach, Facing: Southeast Views: Beach, Garden, Partial Sea, Port, Square Features: 5-10 minutes to shops, Air Conditioning, Air Conditioning Hot/Cold, Bar, Barbecue, Basement, Close to all Amenities, Condition - Good, Covered Terrace, Easily maintained gardens, Exclusive Development, Fruit Trees, Glazed Terrace, Investment Property, Large Storeroom, Laundry room, Lift, Near amenities, Possibility of extension, Pre-install Alarm, Private Terrace, Renovated, Restaurant, Safe, Space for Garage, Storage room, Sunny terraces, Terrace, Very Good Access, Wine Cellar