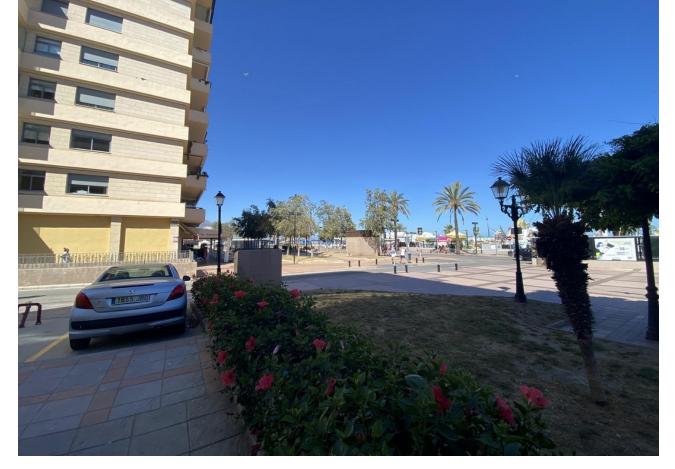

## Продажа - Коммерческая - Fuengirola 1.150.000€

Fuengirola Коммерческая

Коммунальные: 19,140 EUR / год ИБИ: 2,020 EUR / год

4

250 m2

This charming restaurant, located near the beach and facing southeast, offers a unique dining experience overlooking the garden, the beach, the harbor, and the square. Recently refurbished and in good condition, this establishment is ready to operate and receive clients in an exclusive environment. The restaurant has a design that takes full advantage of its privileged location. The glazed terrace and the covered terrace provide versatile spaces to enjoy the partial sea views and the outdoor ambiance. In addition, the private terrace and sun terraces allow diners to enjoy the Mediterranean climate in a relaxing environment. Notable features of the restaurant include hot/cold air conditioning, ensuring a comfortable environment all year round, and pre-installation for an alarm that provides an additional level of security. The property also has a large storage room and a basement, offering ample storage space. The kitchen is equipped with a barbecue and a wine cellar, perfect for the preparation of a variety of dishes and drinks that can attract a diverse clientele. The restaurant also features a bar, creating a social space where guests can relax and enjoy their favorite drinks. The property is surrounded by an easily maintained garden with fruit trees, adding a natural and attractive touch to the environment. In addition, the proximity to entertainment and shopping areas, only 5-10 minutes away, makes this restaurant a convenient option for both locals and tourists. The restaurant has very good access, which facilitates the arrival of customers and suppliers. There is also the possibility of expansion, which offers opportunities to increase capacity or add new service areas according to business needs. In addition to its business appeal, this property is an excellent investment due to its location in an exclusive complex and its potential to attract a steady clientele. The garage space and laundry room are additional amenities that add to the functionality of the establishment. In summary, this restaurant near the beach is an exceptional opportunity for entrepreneurs and investors. With its spectacular views, complete facilities, and prime location, it is poised to become a premier dining destination in the area. Restaurant, Near Beach, Facing: Southeast Views: Beach, Garden, Partial Sea, Port, Square Features: 5-10 minutes to shops, Air Conditioning, Air Conditioning Hot/Cold, Bar, Barbecue, Basement, Close to all Amenities, Condition - Good, Covered Terrace, Easily maintained gardens, Exclusive Development, Fruit Trees, Glazed Terrace, Investment Property, Large Storeroom, Laundry room, Lift, Near amenities, Possibility of extension, Pre-install Alarm, Private Terrace, Renovated, Restaurant, Safe, Space for Garage, Storage room, Sunny terraces, Terrace, Very Good Access, Wine Cellar