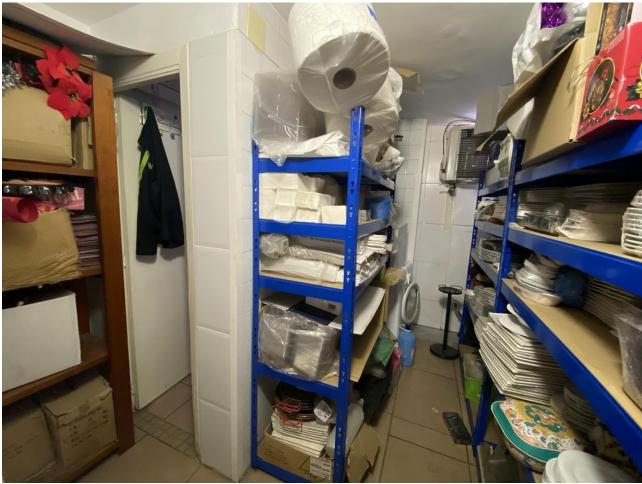

## Продажа - Коммерческая - Fuengirola 1.150.000€

Fuengirola Коммерческая

Коммунальные: 19,140 EUR / год ИБИ: 2,020 EUR / год

4

250 m2

This charming restaurant, located near the beach and facing southeast, offers a unique dining experience overlooking the garden, the beach, the harbor, and the square. Recently refurbished and in good condition, this establishment is ready to operate and receive clients in an exclusive environment. The restaurant has a design that takes full advantage of its privileged location. The glazed terrace and the covered terrace provide versatile spaces to enjoy the partial sea views and the outdoor ambiance. In addition, the private terrace and sun terraces allow diners to enjoy the Mediterranean climate in a relaxing environment. Notable features of the restaurant include hot/cold air conditioning, ensuring a comfortable environment all year round, and pre-installation for an alarm that provides an additional level of security. The property also has a large storage room and a basement, offering ample storage space. The kitchen is equipped with a barbecue and a wine cellar, perfect for the preparation of a variety of dishes and drinks that can attract a diverse clientele. The restaurant also features a bar, creating a social space where guests can relax and enjoy their favorite drinks. The property is surrounded by an easily maintained garden with fruit trees, adding a natural and attractive touch to the environment. In addition, the proximity to entertainment and shopping areas, only 5-10 minutes away, makes this restaurant a convenient option for both locals and tourists. The restaurant has very good access, which facilitates the arrival of customers and suppliers. There is also the possibility of expansion, which offers opportunities to increase capacity or add new service areas according to business needs. In addition to its business appeal, this property is an excellent investment due to its location in an exclusive complex and its potential to attract a steady clientele. The garage space and laundry room are additional amenities that add to the functionality of the establishment. In summary, this restaurant near the beach is an exceptional opportunity for entrepreneurs and investors. With its spectacular views, complete facilities, and prime location, it is poised to become a premier dining destination in the area. Restaurant, Near Beach, Facing: Southeast Views: Beach, Garden, Partial Sea, Port, Square Features: 5-10 minutes to shops, Air Conditioning, Air Conditioning Hot/Cold, Bar, Barbecue, Basement, Close to all Amenities, Condition - Good, Covered Terrace, Easily maintained gardens, Exclusive Development, Fruit Trees, Glazed Terrace, Investment Property, Large Storeroom, Laundry room, Lift, Near amenities, Possibility of extension, Pre-install Alarm, Private Terrace, Renovated, Restaurant, Safe, Space for Garage, Storage room, Sunny terraces, Terrace, Very Good Access, Wine Cellar