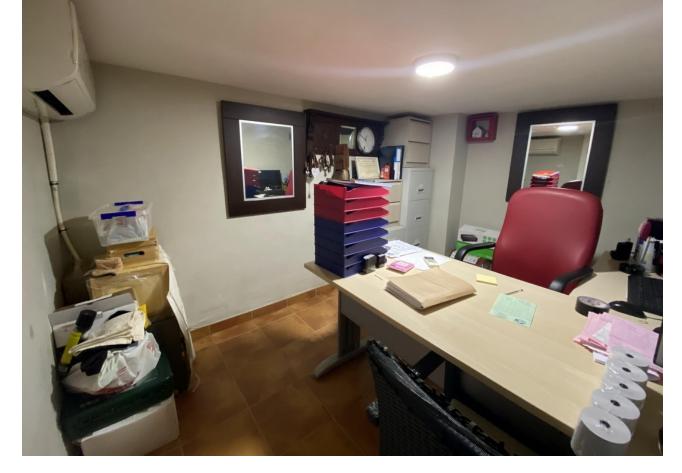

## Продажа - Коммерческая - Fuengirola 1.150.000€

Fuengirola Коммерческая

Коммунальные: 19,140 EUR / год ИБИ: 2,020 EUR / год

4

250 m2

This charming restaurant, located near the beach and facing southeast, offers a unique dining experience overlooking the garden, the beach, the harbor, and the square. Recently refurbished and in good condition, this establishment is ready to operate and receive clients in an exclusive environment. The restaurant has a design that takes full advantage of its privileged location. The glazed terrace and the covered terrace provide versatile spaces to enjoy the partial sea views and the outdoor ambiance. In addition, the private terrace and sun terraces allow diners to enjoy the Mediterranean climate in a relaxing environment. Notable features of the restaurant include hot/cold air conditioning, ensuring a comfortable environment all year round, and pre-installation for an alarm that provides an additional level of security. The property also has a large storage room and a basement, offering ample storage space. The kitchen is equipped with a barbecue and a wine cellar, perfect for the preparation of a variety of dishes and drinks that can attract a diverse clientele. The restaurant also features a bar, creating a social space where guests can relax and enjoy their favorite drinks. The property is surrounded by an easily maintained garden with fruit trees, adding a natural and attractive touch to the environment. In addition, the proximity to entertainment and shopping areas, only 5-10 minutes away, makes this restaurant a convenient option for both locals and tourists. The restaurant has very good access, which facilitates the arrival of customers and suppliers. There is also the possibility of expansion, which offers opportunities to increase capacity or add new service areas according to business needs. In addition to its business appeal, this property is an excellent investment due to its location in an exclusive complex and its potential to attract a steady clientele. The garage space and laundry room are additional amenities that add to the functionality of the establishment. In summary, this restaurant near the beach is an exceptional opportunity for entrepreneurs and investors. With its spectacular views, complete facilities, and prime location, it is poised to become a premier dining destination in the area. Restaurant, Near Beach, Facing: Southeast Views: Beach, Garden, Partial Sea, Port, Square Features: 5-10 minutes to shops, Air Conditioning, Air Conditioning Hot/Cold, Bar, Barbecue, Basement, Close to all Amenities, Condition - Good, Covered Terrace, Easily maintained gardens, Exclusive Development, Fruit Trees, Glazed Terrace, Investment Property, Large Storeroom, Laundry room, Lift, Near amenities, Possibility of extension, Pre-install Alarm, Private Terrace, Renovated, Restaurant, Safe, Space for Garage, Storage room, Sunny terraces, Terrace, Very Good Access, Wine Cellar