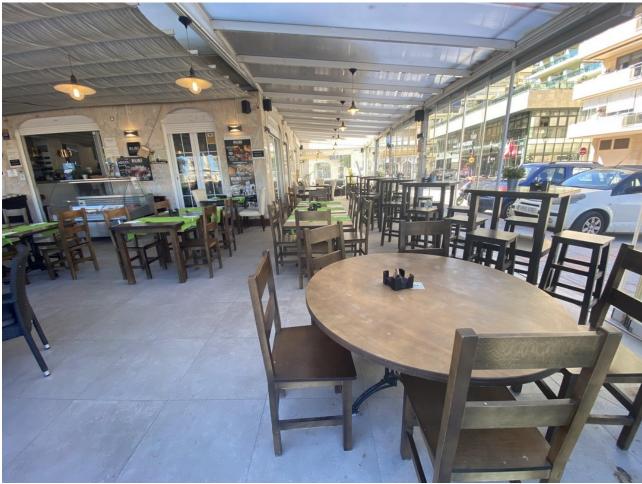

## Продажа - Коммерческая - Fuengirola 1.150.000€

Fuengirola Коммерческая

Коммунальные: 19,140 EUR / год ИБИ: 2,020 EUR / год

4

250 m2

This charming restaurant, located near the beach and facing southeast, offers a unique dining experience overlooking the garden, the beach, the harbor, and the square. Recently refurbished and in good condition, this establishment is ready to operate and receive clients in an exclusive environment. The restaurant has a design that takes full advantage of its privileged location. The glazed terrace and the covered terrace provide versatile spaces to enjoy the partial sea views and the outdoor ambiance. In addition, the private terrace and sun terraces allow diners to enjoy the Mediterranean climate in a relaxing environment. Notable features of the restaurant include hot/cold air conditioning, ensuring a comfortable environment all year round, and pre-installation for an alarm that provides an additional level of security. The property also has a large storage room and a basement, offering ample storage space. The kitchen is equipped with a barbecue and a wine cellar, perfect for the preparation of a variety of dishes and drinks that can attract a diverse clientele. The restaurant also features a bar, creating a social space where guests can relax and enjoy their favorite drinks. The property is surrounded by an easily maintained garden with fruit trees, adding a natural and attractive touch to the environment. In addition, the proximity to entertainment and shopping areas, only 5-10 minutes away, makes this restaurant a convenient option for both locals and tourists. The restaurant has very good access, which facilitates the arrival of customers and suppliers. There is also the possibility of expansion, which offers opportunities to increase capacity or add new service areas according to business needs. In addition to its business appeal, this property is an excellent investment due to its location in an exclusive complex and its potential to attract a steady clientele. The garage space and laundry room are additional amenities that add to the functionality of the establishment. In summary, this restaurant near the beach is an exceptional opportunity for entrepreneurs and investors. With its spectacular views, complete facilities, and prime location, it is poised to become a premier dining destination in the area. Restaurant, Near Beach, Facing: Southeast Views: Beach, Garden, Partial Sea, Port, Square Features: 5-10 minutes to shops, Air Conditioning, Air Conditioning Hot/Cold, Bar, Barbecue, Basement, Close to all Amenities, Condition - Good, Covered Terrace, Easily maintained gardens, Exclusive Development, Fruit Trees, Glazed Terrace, Investment Property, Large Storeroom, Laundry room, Lift, Near amenities, Possibility of extension, Pre-install Alarm, Private Terrace, Renovated, Restaurant, Safe, Space for Garage, Storage room, Sunny terraces, Terrace, Very Good Access, Wine Cellar