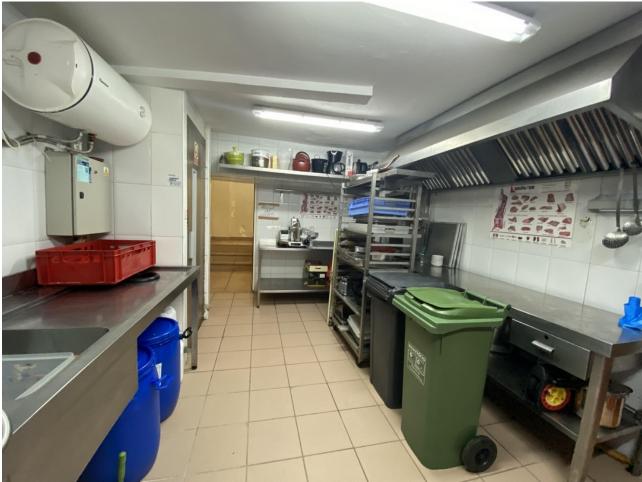

## Продажа - Коммерческая - Fuengirola 1.150.000€

Fuengirola Коммерческая

Коммунальные: 19,140 EUR / год ИБИ: 2,020 EUR / год

4

250 m2

This charming restaurant, located near the beach and facing southeast, offers a unique dining experience overlooking the garden, the beach, the harbor, and the square. Recently refurbished and in good condition, this establishment is ready to operate and receive clients in an exclusive environment. The restaurant has a design that takes full advantage of its privileged location. The glazed terrace and the covered terrace provide versatile spaces to enjoy the partial sea views and the outdoor ambiance. In addition, the private terrace and sun terraces allow diners to enjoy the Mediterranean climate in a relaxing environment. Notable features of the restaurant include hot/cold air conditioning, ensuring a comfortable environment all year round, and pre-installation for an alarm that provides an additional level of security. The property also has a large storage room and a basement, offering ample storage space. The kitchen is equipped with a barbecue and a wine cellar, perfect for the preparation of a variety of dishes and drinks that can attract a diverse clientele. The restaurant also features a bar, creating a social space where guests can relax and enjoy their favorite drinks. The property is surrounded by an easily maintained garden with fruit trees, adding a natural and attractive touch to the environment. In addition, the proximity to entertainment and shopping areas, only 5-10 minutes away, makes this restaurant a convenient option for both locals and tourists. The restaurant has very good access, which facilitates the arrival of customers and suppliers. There is also the possibility of expansion, which offers opportunities to increase capacity or add new service areas according to business needs. In addition to its business appeal, this property is an excellent investment due to its location in an exclusive complex and its potential to attract a steady clientele. The garage space and laundry room are additional amenities that add to the functionality of the establishment. In summary, this restaurant near the beach is an exceptional opportunity for entrepreneurs and investors. With its spectacular views, complete facilities, and prime location, it is poised to become a premier dining destination in the area. Restaurant, Near Beach, Facing: Southeast Views: Beach, Garden, Partial Sea, Port, Square Features: 5-10 minutes to shops, Air Conditioning, Air Conditioning Hot/Cold, Bar, Barbecue, Basement, Close to all Amenities, Condition - Good, Covered Terrace, Easily maintained gardens, Exclusive Development, Fruit Trees, Glazed Terrace, Investment Property, Large Storeroom, Laundry room, Lift, Near amenities, Possibility of extension, Pre-install Alarm, Private Terrace, Renovated, Restaurant, Safe, Space for Garage, Storage room, Sunny terraces, Terrace, Very Good Access, Wine Cellar