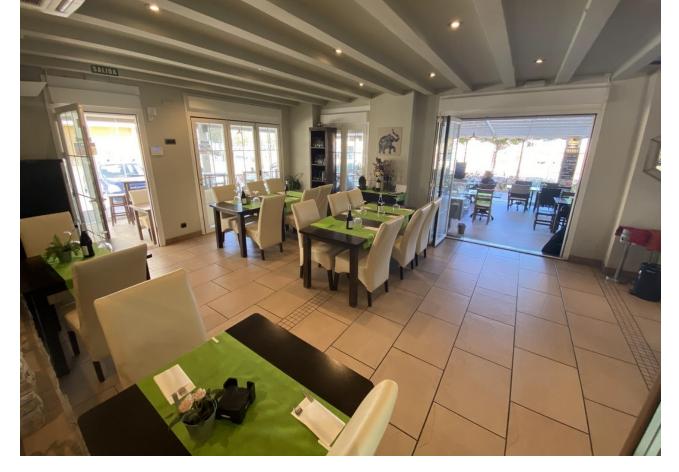

## Продажа - Коммерческая - Fuengirola 1.150.000€

Fuengirola Коммерческая

Коммунальные: 19,140 EUR / год ИБИ: 2,020 EUR / год

4

250 m2

This charming restaurant, located near the beach and facing southeast, offers a unique dining experience overlooking the garden, the beach, the harbor, and the square. Recently refurbished and in good condition, this establishment is ready to operate and receive clients in an exclusive environment. The restaurant has a design that takes full advantage of its privileged location. The glazed terrace and the covered terrace provide versatile spaces to enjoy the partial sea views and the outdoor ambiance. In addition, the private terrace and sun terraces allow diners to enjoy the Mediterranean climate in a relaxing environment. Notable features of the restaurant include hot/cold air conditioning, ensuring a comfortable environment all year round, and pre-installation for an alarm that provides an additional level of security. The property also has a large storage room and a basement, offering ample storage space. The kitchen is equipped with a barbecue and a wine cellar, perfect for the preparation of a variety of dishes and drinks that can attract a diverse clientele. The restaurant also features a bar, creating a social space where guests can relax and enjoy their favorite drinks. The property is surrounded by an easily maintained garden with fruit trees, adding a natural and attractive touch to the environment. In addition, the proximity to entertainment and shopping areas, only 5-10 minutes away, makes this restaurant a convenient option for both locals and tourists. The restaurant has very good access, which facilitates the arrival of customers and suppliers. There is also the possibility of expansion, which offers opportunities to increase capacity or add new service areas according to business needs. In addition to its business appeal, this property is an excellent investment due to its location in an exclusive complex and its potential to attract a steady clientele. The garage space and laundry room are additional amenities that add to the functionality of the establishment. In summary, this restaurant near the beach is an exceptional opportunity for entrepreneurs and investors. With its spectacular views, complete facilities, and prime location, it is poised to become a premier dining destination in the area. Restaurant, Near Beach, Facing: Southeast Views: Beach, Garden, Partial Sea, Port, Square Features: 5-10 minutes to shops, Air Conditioning, Air Conditioning Hot/Cold, Bar, Barbecue, Basement, Close to all Amenities, Condition - Good, Covered Terrace, Easily maintained gardens, Exclusive Development, Fruit Trees, Glazed Terrace, Investment Property, Large Storeroom, Laundry room, Lift, Near amenities, Possibility of extension, Pre-install Alarm, Private Terrace, Renovated, Restaurant, Safe, Space for Garage, Storage room, Sunny terraces, Terrace, Very Good Access, Wine Cellar