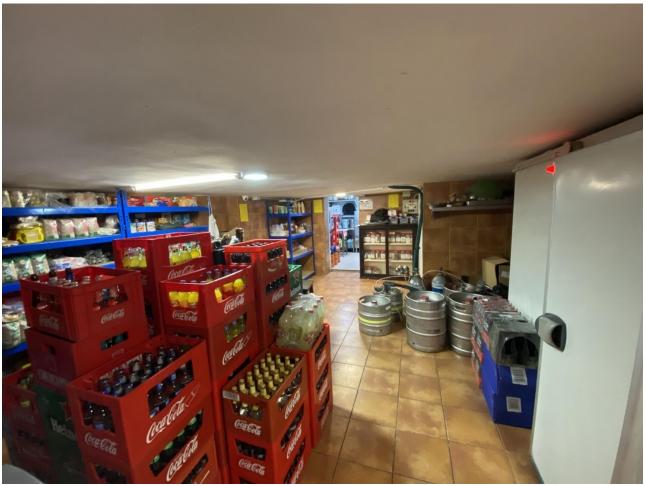

## Продажа - Коммерческая - Fuengirola 1.150.000€

Fuengirola Коммерческая

Коммунальные: 19,140 EUR / год ИБИ: 2,020 EUR / год

4

250 m2

This charming restaurant, located near the beach and facing southeast, offers a unique dining experience overlooking the garden, the beach, the harbor, and the square. Recently refurbished and in good condition, this establishment is ready to operate and receive clients in an exclusive environment. The restaurant has a design that takes full advantage of its privileged location. The glazed terrace and the covered terrace provide versatile spaces to enjoy the partial sea views and the outdoor ambiance. In addition, the private terrace and sun terraces allow diners to enjoy the Mediterranean climate in a relaxing environment. Notable features of the restaurant include hot/cold air conditioning, ensuring a comfortable environment all year round, and pre-installation for an alarm that provides an additional level of security. The property also has a large storage room and a basement, offering ample storage space. The kitchen is equipped with a barbecue and a wine cellar, perfect for the preparation of a variety of dishes and drinks that can attract a diverse clientele. The restaurant also features a bar, creating a social space where guests can relax and enjoy their favorite drinks. The property is surrounded by an easily maintained garden with fruit trees, adding a natural and attractive touch to the environment. In addition, the proximity to entertainment and shopping areas, only 5-10 minutes away, makes this restaurant a convenient option for both locals and tourists. The restaurant has very good access, which facilitates the arrival of customers and suppliers. There is also the possibility of expansion, which offers opportunities to increase capacity or add new service areas according to business needs. In addition to its business appeal, this property is an excellent investment due to its location in an exclusive complex and its potential to attract a steady clientele. The garage space and laundry room are additional amenities that add to the functionality of the establishment. In summary, this restaurant near the beach is an exceptional opportunity for entrepreneurs and investors. With its spectacular views, complete facilities, and prime location, it is poised to become a premier dining destination in the area. Restaurant, Near Beach, Facing: Southeast Views: Beach, Garden, Partial Sea, Port, Square Features: 5-10 minutes to shops, Air Conditioning, Air Conditioning Hot/Cold, Bar, Barbecue, Basement, Close to all Amenities, Condition - Good, Covered Terrace, Easily maintained gardens, Exclusive Development, Fruit Trees, Glazed Terrace, Investment Property, Large Storeroom, Laundry room, Lift, Near amenities, Possibility of extension, Pre-install Alarm, Private Terrace, Renovated, Restaurant, Safe, Space for Garage, Storage room, Sunny terraces, Terrace, Very Good Access, Wine Cellar