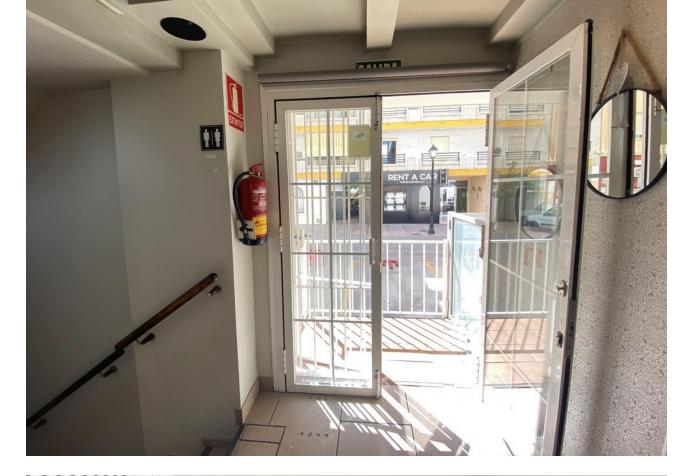

## Продажа - Коммерческая - Fuengirola 1.150.000€

Fuengirola Коммерческая

Коммунальные: 19,140 EUR / год ИБИ: 2,020 EUR / год

4

250 m2

This charming restaurant, located near the beach and facing southeast, offers a unique dining experience overlooking the garden, the beach, the harbor, and the square. Recently refurbished and in good condition, this establishment is ready to operate and receive clients in an exclusive environment. The restaurant has a design that takes full advantage of its privileged location. The glazed terrace and the covered terrace provide versatile spaces to enjoy the partial sea views and the outdoor ambiance. In addition, the private terrace and sun terraces allow diners to enjoy the Mediterranean climate in a relaxing environment. Notable features of the restaurant include hot/cold air conditioning, ensuring a comfortable environment all year round, and pre-installation for an alarm that provides an additional level of security. The property also has a large storage room and a basement, offering ample storage space. The kitchen is equipped with a barbecue and a wine cellar, perfect for the preparation of a variety of dishes and drinks that can attract a diverse clientele. The restaurant also features a bar, creating a social space where guests can relax and enjoy their favorite drinks. The property is surrounded by an easily maintained garden with fruit trees, adding a natural and attractive touch to the environment. In addition, the proximity to entertainment and shopping areas, only 5-10 minutes away, makes this restaurant a convenient option for both locals and tourists. The restaurant has very good access, which facilitates the arrival of customers and suppliers. There is also the possibility of expansion, which offers opportunities to increase capacity or add new service areas according to business needs. In addition to its business appeal, this property is an excellent investment due to its location in an exclusive complex and its potential to attract a steady clientele. The garage space and laundry room are additional amenities that add to the functionality of the establishment. In summary, this restaurant near the beach is an exceptional opportunity for entrepreneurs and investors. With its spectacular views, complete facilities, and prime location, it is poised to become a premier dining destination in the area. Restaurant, Near Beach, Facing: Southeast Views: Beach, Garden, Partial Sea, Port, Square Features: 5-10 minutes to shops, Air Conditioning, Air Conditioning Hot/Cold, Bar, Barbecue, Basement, Close to all Amenities, Condition - Good, Covered Terrace, Easily maintained gardens, Exclusive Development, Fruit Trees, Glazed Terrace, Investment Property, Large Storeroom, Laundry room, Lift, Near amenities, Possibility of extension, Pre-install Alarm, Private Terrace, Renovated, Restaurant, Safe, Space for Garage, Storage room, Sunny terraces, Terrace, Very Good Access, Wine Cellar