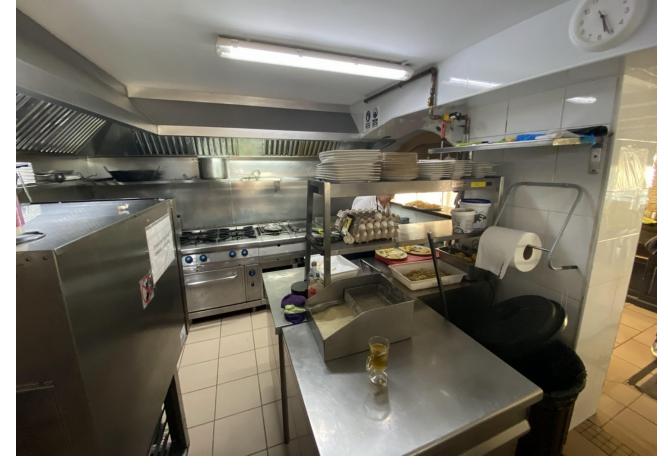

## Продажа - Коммерческая - Fuengirola 1.150.000€

Fuengirola Коммерческая

Коммунальные: 19,140 EUR / год ИБИ: 2,020 EUR / год

4

250 m2

This charming restaurant, located near the beach and facing southeast, offers a unique dining experience overlooking the garden, the beach, the harbor, and the square. Recently refurbished and in good condition, this establishment is ready to operate and receive clients in an exclusive environment. The restaurant has a design that takes full advantage of its privileged location. The glazed terrace and the covered terrace provide versatile spaces to enjoy the partial sea views and the outdoor ambiance. In addition, the private terrace and sun terraces allow diners to enjoy the Mediterranean climate in a relaxing environment. Notable features of the restaurant include hot/cold air conditioning, ensuring a comfortable environment all year round, and pre-installation for an alarm that provides an additional level of security. The property also has a large storage room and a basement, offering ample storage space. The kitchen is equipped with a barbecue and a wine cellar, perfect for the preparation of a variety of dishes and drinks that can attract a diverse clientele. The restaurant also features a bar, creating a social space where guests can relax and enjoy their favorite drinks. The property is surrounded by an easily maintained garden with fruit trees, adding a natural and attractive touch to the environment. In addition, the proximity to entertainment and shopping areas, only 5-10 minutes away, makes this restaurant a convenient option for both locals and tourists. The restaurant has very good access, which facilitates the arrival of customers and suppliers. There is also the possibility of expansion, which offers opportunities to increase capacity or add new service areas according to business needs. In addition to its business appeal, this property is an excellent investment due to its location in an exclusive complex and its potential to attract a steady clientele. The garage space and laundry room are additional amenities that add to the functionality of the establishment. In summary, this restaurant near the beach is an exceptional opportunity for entrepreneurs and investors. With its spectacular views, complete facilities, and prime location, it is poised to become a premier dining destination in the area. Restaurant, Near Beach, Facing: Southeast Views: Beach, Garden, Partial Sea, Port, Square Features: 5-10 minutes to shops, Air Conditioning, Air Conditioning Hot/Cold, Bar, Barbecue, Basement, Close to all Amenities, Condition - Good, Covered Terrace, Easily maintained gardens, Exclusive Development, Fruit Trees, Glazed Terrace, Investment Property, Large Storeroom, Laundry room, Lift, Near amenities, Possibility of extension, Pre-install Alarm, Private Terrace, Renovated, Restaurant, Safe, Space for Garage, Storage room, Sunny terraces, Terrace, Very Good Access, Wine Cellar