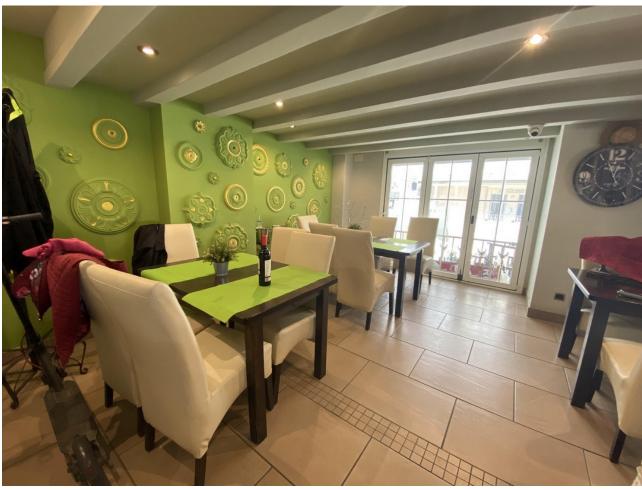

## Продажа - Коммерческая - Fuengirola 1.150.000€

Fuengirola Коммерческая

Коммунальные: 19,140 EUR / год ИБИ: 2,020 EUR / год

4

250 m2

This charming restaurant, located near the beach and facing southeast, offers a unique dining experience overlooking the garden, the beach, the harbor, and the square. Recently refurbished and in good condition, this establishment is ready to operate and receive clients in an exclusive environment. The restaurant has a design that takes full advantage of its privileged location. The glazed terrace and the covered terrace provide versatile spaces to enjoy the partial sea views and the outdoor ambiance. In addition, the private terrace and sun terraces allow diners to enjoy the Mediterranean climate in a relaxing environment. Notable features of the restaurant include hot/cold air conditioning, ensuring a comfortable environment all year round, and pre-installation for an alarm that provides an additional level of security. The property also has a large storage room and a basement, offering ample storage space. The kitchen is equipped with a barbecue and a wine cellar, perfect for the preparation of a variety of dishes and drinks that can attract a diverse clientele. The restaurant also features a bar, creating a social space where guests can relax and enjoy their favorite drinks. The property is surrounded by an easily maintained garden with fruit trees, adding a natural and attractive touch to the environment. In addition, the proximity to entertainment and shopping areas, only 5-10 minutes away, makes this restaurant a convenient option for both locals and tourists. The restaurant has very good access, which facilitates the arrival of customers and suppliers. There is also the possibility of expansion, which offers opportunities to increase capacity or add new service areas according to business needs. In addition to its business appeal, this property is an excellent investment due to its location in an exclusive complex and its potential to attract a steady clientele. The garage space and laundry room are additional amenities that add to the functionality of the establishment. In summary, this restaurant near the beach is an exceptional opportunity for entrepreneurs and investors. With its spectacular views, complete facilities, and prime location, it is poised to become a premier dining destination in the area. Restaurant, Near Beach, Facing: Southeast Views: Beach, Garden, Partial Sea, Port, Square Features: 5-10 minutes to shops, Air Conditioning, Air Conditioning Hot/Cold, Bar, Barbecue, Basement, Close to all Amenities, Condition - Good, Covered Terrace, Easily maintained gardens, Exclusive Development, Fruit Trees, Glazed Terrace, Investment Property, Large Storeroom, Laundry room, Lift, Near amenities, Possibility of extension, Pre-install Alarm, Private Terrace, Renovated, Restaurant, Safe, Space for Garage, Storage room, Sunny terraces, Terrace, Very Good Access, Wine Cellar