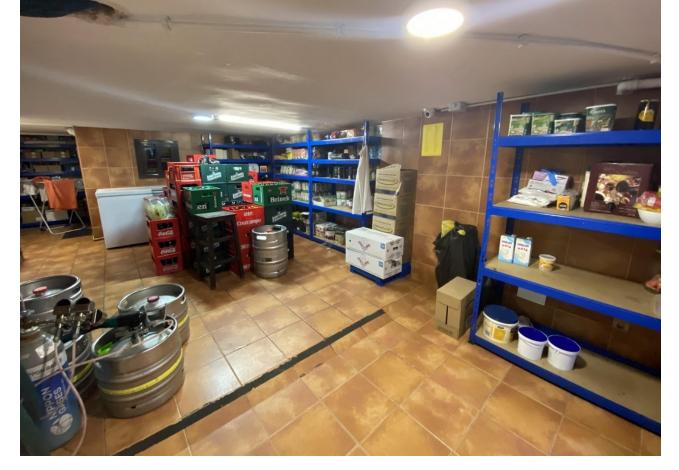

## Продажа - Коммерческая - Fuengirola 1.150.000€

Fuengirola Коммерческая

Коммунальные: 19,140 EUR / год ИБИ: 2,020 EUR / год

4

250 m2

This charming restaurant, located near the beach and facing southeast, offers a unique dining experience overlooking the garden, the beach, the harbor, and the square. Recently refurbished and in good condition, this establishment is ready to operate and receive clients in an exclusive environment. The restaurant has a design that takes full advantage of its privileged location. The glazed terrace and the covered terrace provide versatile spaces to enjoy the partial sea views and the outdoor ambiance. In addition, the private terrace and sun terraces allow diners to enjoy the Mediterranean climate in a relaxing environment. Notable features of the restaurant include hot/cold air conditioning, ensuring a comfortable environment all year round, and pre-installation for an alarm that provides an additional level of security. The property also has a large storage room and a basement, offering ample storage space. The kitchen is equipped with a barbecue and a wine cellar, perfect for the preparation of a variety of dishes and drinks that can attract a diverse clientele. The restaurant also features a bar, creating a social space where guests can relax and enjoy their favorite drinks. The property is surrounded by an easily maintained garden with fruit trees, adding a natural and attractive touch to the environment. In addition, the proximity to entertainment and shopping areas, only 5-10 minutes away, makes this restaurant a convenient option for both locals and tourists. The restaurant has very good access, which facilitates the arrival of customers and suppliers. There is also the possibility of expansion, which offers opportunities to increase capacity or add new service areas according to business needs. In addition to its business appeal, this property is an excellent investment due to its location in an exclusive complex and its potential to attract a steady clientele. The garage space and laundry room are additional amenities that add to the functionality of the establishment. In summary, this restaurant near the beach is an exceptional opportunity for entrepreneurs and investors. With its spectacular views, complete facilities, and prime location, it is poised to become a premier dining destination in the area. Restaurant, Near Beach, Facing: Southeast Views: Beach, Garden, Partial Sea, Port, Square Features: 5-10 minutes to shops, Air Conditioning, Air Conditioning Hot/Cold, Bar, Barbecue, Basement, Close to all Amenities, Condition - Good, Covered Terrace, Easily maintained gardens, Exclusive Development, Fruit Trees, Glazed Terrace, Investment Property, Large Storeroom, Laundry room, Lift, Near amenities, Possibility of extension, Pre-install Alarm, Private Terrace, Renovated, Restaurant, Safe, Space for Garage, Storage room, Sunny terraces, Terrace, Very Good Access, Wine Cellar