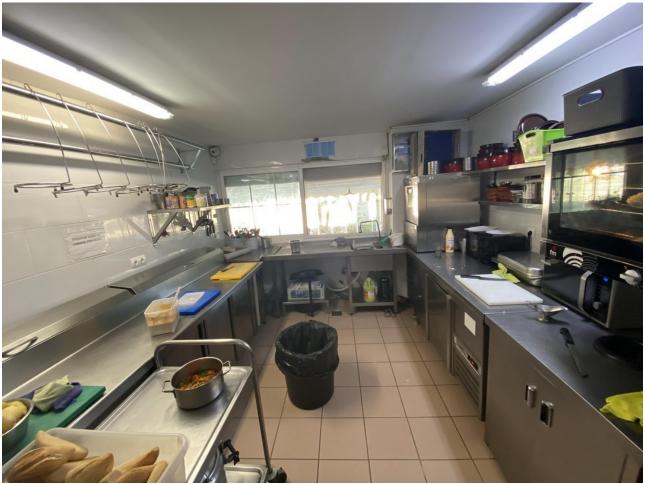

## Продажа - Коммерческая - Fuengirola 1.150.000€

Fuengirola Коммерческая

Коммунальные: 19,140 EUR / год ИБИ: 2,020 EUR / год

4

250 m2

This charming restaurant, located near the beach and facing southeast, offers a unique dining experience overlooking the garden, the beach, the harbor, and the square. Recently refurbished and in good condition, this establishment is ready to operate and receive clients in an exclusive environment. The restaurant has a design that takes full advantage of its privileged location. The glazed terrace and the covered terrace provide versatile spaces to enjoy the partial sea views and the outdoor ambiance. In addition, the private terrace and sun terraces allow diners to enjoy the Mediterranean climate in a relaxing environment. Notable features of the restaurant include hot/cold air conditioning, ensuring a comfortable environment all year round, and pre-installation for an alarm that provides an additional level of security. The property also has a large storage room and a basement, offering ample storage space. The kitchen is equipped with a barbecue and a wine cellar, perfect for the preparation of a variety of dishes and drinks that can attract a diverse clientele. The restaurant also features a bar, creating a social space where guests can relax and enjoy their favorite drinks. The property is surrounded by an easily maintained garden with fruit trees, adding a natural and attractive touch to the environment. In addition, the proximity to entertainment and shopping areas, only 5-10 minutes away, makes this restaurant a convenient option for both locals and tourists. The restaurant has very good access, which facilitates the arrival of customers and suppliers. There is also the possibility of expansion, which offers opportunities to increase capacity or add new service areas according to business needs. In addition to its business appeal, this property is an excellent investment due to its location in an exclusive complex and its potential to attract a steady clientele. The garage space and laundry room are additional amenities that add to the functionality of the establishment. In summary, this restaurant near the beach is an exceptional opportunity for entrepreneurs and investors. With its spectacular views, complete facilities, and prime location, it is poised to become a premier dining destination in the area. Restaurant, Near Beach, Facing: Southeast Views: Beach, Garden, Partial Sea, Port, Square Features: 5-10 minutes to shops, Air Conditioning, Air Conditioning Hot/Cold, Bar, Barbecue, Basement, Close to all Amenities, Condition - Good, Covered Terrace, Easily maintained gardens, Exclusive Development, Fruit Trees, Glazed Terrace, Investment Property, Large Storeroom, Laundry room, Lift, Near amenities, Possibility of extension, Pre-install Alarm, Private Terrace, Renovated, Restaurant, Safe, Space for Garage, Storage room, Sunny terraces, Terrace, Very Good Access, Wine Cellar