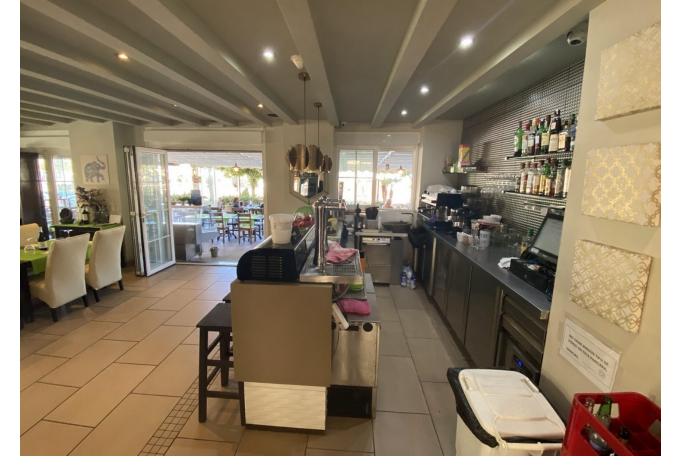

## Продажа - Коммерческая - Fuengirola 1.150.000€

Fuengirola Коммерческая

Коммунальные: 19,140 EUR / год ИБИ: 2,020 EUR / год

4

250 m2

This charming restaurant, located near the beach and facing southeast, offers a unique dining experience overlooking the garden, the beach, the harbor, and the square. Recently refurbished and in good condition, this establishment is ready to operate and receive clients in an exclusive environment. The restaurant has a design that takes full advantage of its privileged location. The glazed terrace and the covered terrace provide versatile spaces to enjoy the partial sea views and the outdoor ambiance. In addition, the private terrace and sun terraces allow diners to enjoy the Mediterranean climate in a relaxing environment. Notable features of the restaurant include hot/cold air conditioning, ensuring a comfortable environment all year round, and pre-installation for an alarm that provides an additional level of security. The property also has a large storage room and a basement, offering ample storage space. The kitchen is equipped with a barbecue and a wine cellar, perfect for the preparation of a variety of dishes and drinks that can attract a diverse clientele. The restaurant also features a bar, creating a social space where guests can relax and enjoy their favorite drinks. The property is surrounded by an easily maintained garden with fruit trees, adding a natural and attractive touch to the environment. In addition, the proximity to entertainment and shopping areas, only 5-10 minutes away, makes this restaurant a convenient option for both locals and tourists. The restaurant has very good access, which facilitates the arrival of customers and suppliers. There is also the possibility of expansion, which offers opportunities to increase capacity or add new service areas according to business needs. In addition to its business appeal, this property is an excellent investment due to its location in an exclusive complex and its potential to attract a steady clientele. The garage space and laundry room are additional amenities that add to the functionality of the establishment. In summary, this restaurant near the beach is an exceptional opportunity for entrepreneurs and investors. With its spectacular views, complete facilities, and prime location, it is poised to become a premier dining destination in the area. Restaurant, Near Beach, Facing: Southeast Views: Beach, Garden, Partial Sea, Port, Square Features: 5-10 minutes to shops, Air Conditioning, Air Conditioning Hot/Cold, Bar, Barbecue, Basement, Close to all Amenities, Condition - Good, Covered Terrace, Easily maintained gardens, Exclusive Development, Fruit Trees, Glazed Terrace, Investment Property, Large Storeroom, Laundry room, Lift, Near amenities, Possibility of extension, Pre-install Alarm, Private Terrace, Renovated, Restaurant, Safe, Space for Garage, Storage room, Sunny terraces, Terrace, Very Good Access, Wine Cellar