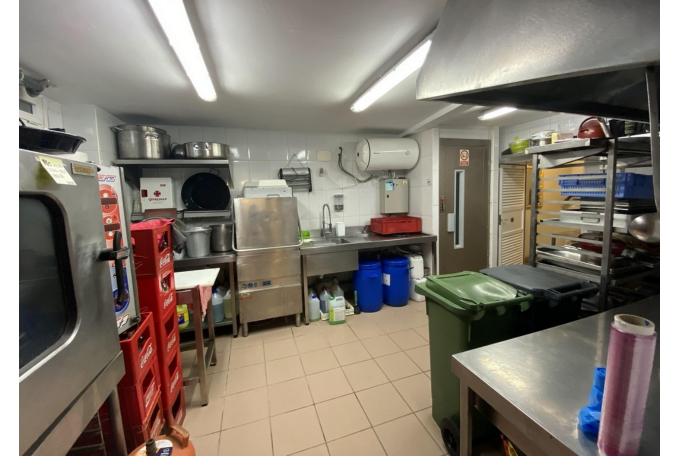

## Продажа - Коммерческая - Fuengirola 1.150.000€

Fuengirola Коммерческая

Коммунальные: 19,140 EUR / год ИБИ: 2,020 EUR / год

4

250 m2

This charming restaurant, located near the beach and facing southeast, offers a unique dining experience overlooking the garden, the beach, the harbor, and the square. Recently refurbished and in good condition, this establishment is ready to operate and receive clients in an exclusive environment. The restaurant has a design that takes full advantage of its privileged location. The glazed terrace and the covered terrace provide versatile spaces to enjoy the partial sea views and the outdoor ambiance. In addition, the private terrace and sun terraces allow diners to enjoy the Mediterranean climate in a relaxing environment. Notable features of the restaurant include hot/cold air conditioning, ensuring a comfortable environment all year round, and pre-installation for an alarm that provides an additional level of security. The property also has a large storage room and a basement, offering ample storage space. The kitchen is equipped with a barbecue and a wine cellar, perfect for the preparation of a variety of dishes and drinks that can attract a diverse clientele. The restaurant also features a bar, creating a social space where guests can relax and enjoy their favorite drinks. The property is surrounded by an easily maintained garden with fruit trees, adding a natural and attractive touch to the environment. In addition, the proximity to entertainment and shopping areas, only 5-10 minutes away, makes this restaurant a convenient option for both locals and tourists. The restaurant has very good access, which facilitates the arrival of customers and suppliers. There is also the possibility of expansion, which offers opportunities to increase capacity or add new service areas according to business needs. In addition to its business appeal, this property is an excellent investment due to its location in an exclusive complex and its potential to attract a steady clientele. The garage space and laundry room are additional amenities that add to the functionality of the establishment. In summary, this restaurant near the beach is an exceptional opportunity for entrepreneurs and investors. With its spectacular views, complete facilities, and prime location, it is poised to become a premier dining destination in the area. Restaurant, Near Beach, Facing: Southeast Views: Beach, Garden, Partial Sea, Port, Square Features: 5-10 minutes to shops, Air Conditioning, Air Conditioning Hot/Cold, Bar, Barbecue, Basement, Close to all Amenities, Condition - Good, Covered Terrace, Easily maintained gardens, Exclusive Development, Fruit Trees, Glazed Terrace, Investment Property, Large Storeroom, Laundry room, Lift, Near amenities, Possibility of extension, Pre-install Alarm, Private Terrace, Renovated, Restaurant, Safe, Space for Garage, Storage room, Sunny terraces, Terrace, Very Good Access, Wine Cellar