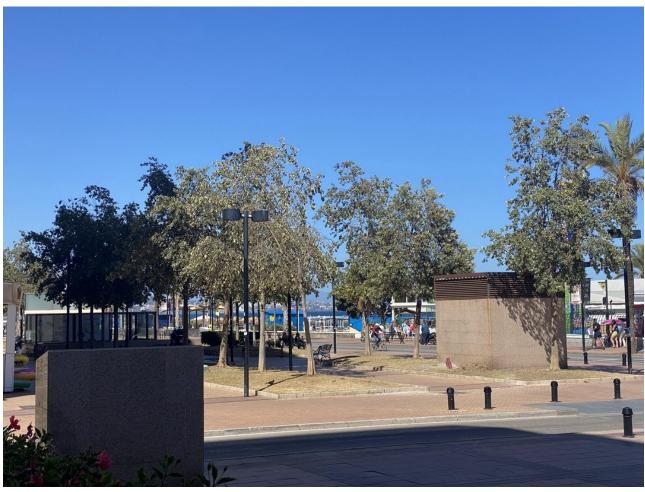

## Продажа - Коммерческая - Fuengirola 1.150.000€

Fuengirola Коммерческая

Коммунальные: 19,140 EUR / год ИБИ: 2,020 EUR / год

4

250 m2

This charming restaurant, located near the beach and facing southeast, offers a unique dining experience overlooking the garden, the beach, the harbor, and the square. Recently refurbished and in good condition, this establishment is ready to operate and receive clients in an exclusive environment. The restaurant has a design that takes full advantage of its privileged location. The glazed terrace and the covered terrace provide versatile spaces to enjoy the partial sea views and the outdoor ambiance. In addition, the private terrace and sun terraces allow diners to enjoy the Mediterranean climate in a relaxing environment. Notable features of the restaurant include hot/cold air conditioning, ensuring a comfortable environment all year round, and pre-installation for an alarm that provides an additional level of security. The property also has a large storage room and a basement, offering ample storage space. The kitchen is equipped with a barbecue and a wine cellar, perfect for the preparation of a variety of dishes and drinks that can attract a diverse clientele. The restaurant also features a bar, creating a social space where guests can relax and enjoy their favorite drinks. The property is surrounded by an easily maintained garden with fruit trees, adding a natural and attractive touch to the environment. In addition, the proximity to entertainment and shopping areas, only 5-10 minutes away, makes this restaurant a convenient option for both locals and tourists. The restaurant has very good access, which facilitates the arrival of customers and suppliers. There is also the possibility of expansion, which offers opportunities to increase capacity or add new service areas according to business needs. In addition to its business appeal, this property is an excellent investment due to its location in an exclusive complex and its potential to attract a steady clientele. The garage space and laundry room are additional amenities that add to the functionality of the establishment. In summary, this restaurant near the beach is an exceptional opportunity for entrepreneurs and investors. With its spectacular views, complete facilities, and prime location, it is poised to become a premier dining destination in the area. Restaurant, Near Beach, Facing: Southeast Views: Beach, Garden, Partial Sea, Port, Square Features: 5-10 minutes to shops, Air Conditioning, Air Conditioning Hot/Cold, Bar, Barbecue, Basement, Close to all Amenities, Condition - Good, Covered Terrace, Easily maintained gardens, Exclusive Development, Fruit Trees, Glazed Terrace, Investment Property, Large Storeroom, Laundry room, Lift, Near amenities, Possibility of extension, Pre-install Alarm, Private Terrace, Renovated, Restaurant, Safe, Space for Garage, Storage room, Sunny terraces, Terrace, Very Good Access, Wine Cellar