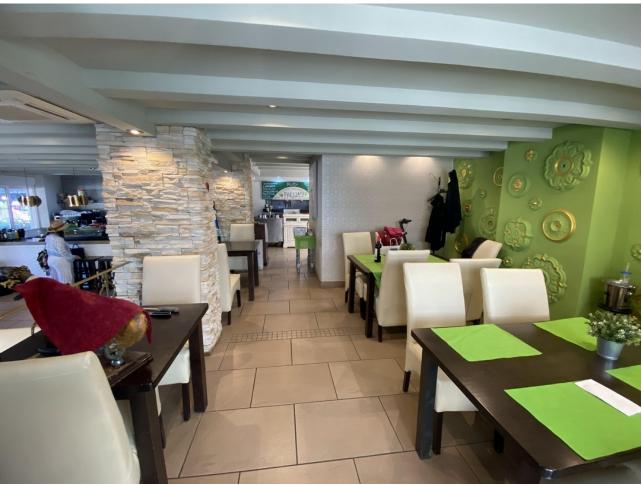

## Продажа - Коммерческая - Fuengirola 1.150.000€

Fuengirola Коммерческая

Коммунальные: 19,140 EUR / год ИБИ: 2,020 EUR / год

4

250 m2

This charming restaurant, located near the beach and facing southeast, offers a unique dining experience overlooking the garden, the beach, the harbor, and the square. Recently refurbished and in good condition, this establishment is ready to operate and receive clients in an exclusive environment. The restaurant has a design that takes full advantage of its privileged location. The glazed terrace and the covered terrace provide versatile spaces to enjoy the partial sea views and the outdoor ambiance. In addition, the private terrace and sun terraces allow diners to enjoy the Mediterranean climate in a relaxing environment. Notable features of the restaurant include hot/cold air conditioning, ensuring a comfortable environment all year round, and pre-installation for an alarm that provides an additional level of security. The property also has a large storage room and a basement, offering ample storage space. The kitchen is equipped with a barbecue and a wine cellar, perfect for the preparation of a variety of dishes and drinks that can attract a diverse clientele. The restaurant also features a bar, creating a social space where guests can relax and enjoy their favorite drinks. The property is surrounded by an easily maintained garden with fruit trees, adding a natural and attractive touch to the environment. In addition, the proximity to entertainment and shopping areas, only 5-10 minutes away, makes this restaurant a convenient option for both locals and tourists. The restaurant has very good access, which facilitates the arrival of customers and suppliers. There is also the possibility of expansion, which offers opportunities to increase capacity or add new service areas according to business needs. In addition to its business appeal, this property is an excellent investment due to its location in an exclusive complex and its potential to attract a steady clientele. The garage space and laundry room are additional amenities that add to the functionality of the establishment. In summary, this restaurant near the beach is an exceptional opportunity for entrepreneurs and investors. With its spectacular views, complete facilities, and prime location, it is poised to become a premier dining destination in the area. Restaurant, Near Beach, Facing: Southeast Views: Beach, Garden, Partial Sea, Port, Square Features: 5-10 minutes to shops, Air Conditioning, Air Conditioning Hot/Cold, Bar, Barbecue, Basement, Close to all Amenities, Condition - Good, Covered Terrace, Easily maintained gardens, Exclusive Development, Fruit Trees, Glazed Terrace, Investment Property, Large Storeroom, Laundry room, Lift, Near amenities, Possibility of extension, Pre-install Alarm, Private Terrace, Renovated, Restaurant, Safe, Space for Garage, Storage room, Sunny terraces, Terrace, Very Good Access, Wine Cellar