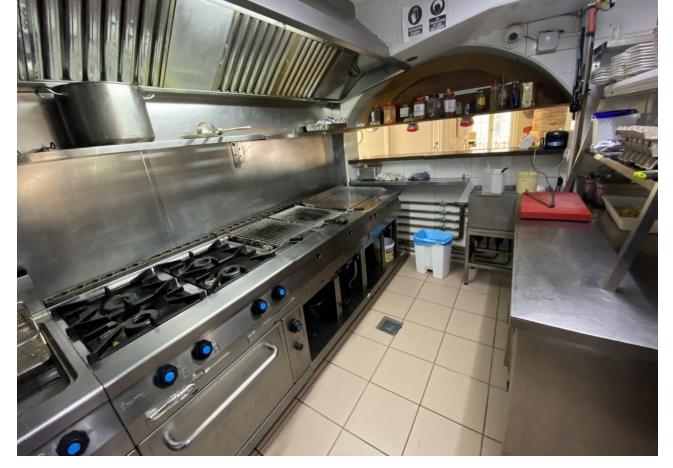

## Продажа - Коммерческая - Fuengirola 1.150.000€

Fuengirola Коммерческая

Коммунальные: 19,140 EUR / год ИБИ: 2,020 EUR / год

4

250 m2

This charming restaurant, located near the beach and facing southeast, offers a unique dining experience overlooking the garden, the beach, the harbor, and the square. Recently refurbished and in good condition, this establishment is ready to operate and receive clients in an exclusive environment. The restaurant has a design that takes full advantage of its privileged location. The glazed terrace and the covered terrace provide versatile spaces to enjoy the partial sea views and the outdoor ambiance. In addition, the private terrace and sun terraces allow diners to enjoy the Mediterranean climate in a relaxing environment. Notable features of the restaurant include hot/cold air conditioning, ensuring a comfortable environment all year round, and pre-installation for an alarm that provides an additional level of security. The property also has a large storage room and a basement, offering ample storage space. The kitchen is equipped with a barbecue and a wine cellar, perfect for the preparation of a variety of dishes and drinks that can attract a diverse clientele. The restaurant also features a bar, creating a social space where guests can relax and enjoy their favorite drinks. The property is surrounded by an easily maintained garden with fruit trees, adding a natural and attractive touch to the environment. In addition, the proximity to entertainment and shopping areas, only 5-10 minutes away, makes this restaurant a convenient option for both locals and tourists. The restaurant has very good access, which facilitates the arrival of customers and suppliers. There is also the possibility of expansion, which offers opportunities to increase capacity or add new service areas according to business needs. In addition to its business appeal, this property is an excellent investment due to its location in an exclusive complex and its potential to attract a steady clientele. The garage space and laundry room are additional amenities that add to the functionality of the establishment. In summary, this restaurant near the beach is an exceptional opportunity for entrepreneurs and investors. With its spectacular views, complete facilities, and prime location, it is poised to become a premier dining destination in the area. Restaurant, Near Beach, Facing: Southeast Views: Beach, Garden, Partial Sea, Port, Square Features: 5-10 minutes to shops, Air Conditioning, Air Conditioning Hot/Cold, Bar, Barbecue, Basement, Close to all Amenities, Condition - Good, Covered Terrace, Easily maintained gardens, Exclusive Development, Fruit Trees, Glazed Terrace, Investment Property, Large Storeroom, Laundry room, Lift, Near amenities, Possibility of extension, Pre-install Alarm, Private Terrace, Renovated, Restaurant, Safe, Space for Garage, Storage room, Sunny terraces, Terrace, Very Good Access, Wine Cellar