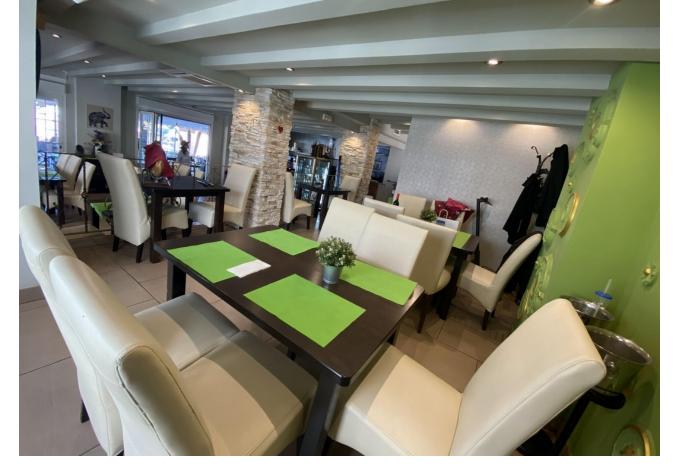

## Продажа - Коммерческая - Fuengirola 1.150.000€

Fuengirola Коммерческая

Коммунальные: 19,140 EUR / год ИБИ: 2,020 EUR / год

4

250 m2

This charming restaurant, located near the beach and facing southeast, offers a unique dining experience overlooking the garden, the beach, the harbor, and the square. Recently refurbished and in good condition, this establishment is ready to operate and receive clients in an exclusive environment. The restaurant has a design that takes full advantage of its privileged location. The glazed terrace and the covered terrace provide versatile spaces to enjoy the partial sea views and the outdoor ambiance. In addition, the private terrace and sun terraces allow diners to enjoy the Mediterranean climate in a relaxing environment. Notable features of the restaurant include hot/cold air conditioning, ensuring a comfortable environment all year round, and pre-installation for an alarm that provides an additional level of security. The property also has a large storage room and a basement, offering ample storage space. The kitchen is equipped with a barbecue and a wine cellar, perfect for the preparation of a variety of dishes and drinks that can attract a diverse clientele. The restaurant also features a bar, creating a social space where guests can relax and enjoy their favorite drinks. The property is surrounded by an easily maintained garden with fruit trees, adding a natural and attractive touch to the environment. In addition, the proximity to entertainment and shopping areas, only 5-10 minutes away, makes this restaurant a convenient option for both locals and tourists. The restaurant has very good access, which facilitates the arrival of customers and suppliers. There is also the possibility of expansion, which offers opportunities to increase capacity or add new service areas according to business needs. In addition to its business appeal, this property is an excellent investment due to its location in an exclusive complex and its potential to attract a steady clientele. The garage space and laundry room are additional amenities that add to the functionality of the establishment. In summary, this restaurant near the beach is an exceptional opportunity for entrepreneurs and investors. With its spectacular views, complete facilities, and prime location, it is poised to become a premier dining destination in the area. Restaurant, Near Beach, Facing: Southeast Views: Beach, Garden, Partial Sea, Port, Square Features: 5-10 minutes to shops, Air Conditioning, Air Conditioning Hot/Cold, Bar, Barbecue, Basement, Close to all Amenities, Condition - Good, Covered Terrace, Easily maintained gardens, Exclusive Development, Fruit Trees, Glazed Terrace, Investment Property, Large Storeroom, Laundry room, Lift, Near amenities, Possibility of extension, Pre-install Alarm, Private Terrace, Renovated, Restaurant, Safe, Space for Garage, Storage room, Sunny terraces, Terrace, Very Good Access, Wine Cellar