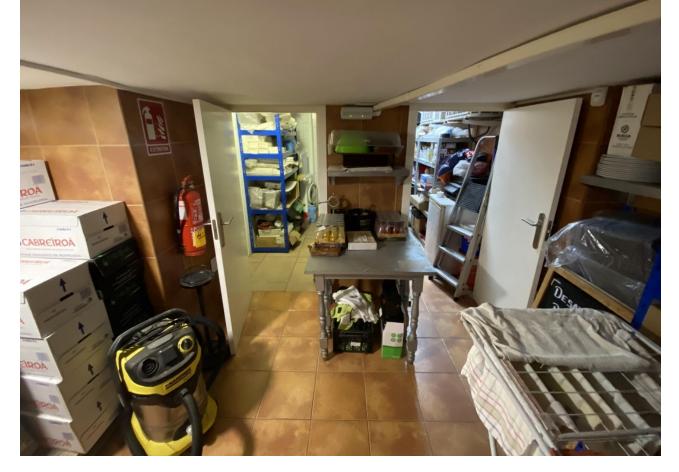

## Продажа - Коммерческая - Fuengirola 1.150.000€

Fuengirola Коммерческая

Коммунальные: 19,140 EUR / год ИБИ: 2,020 EUR / год

4

250 m2

This charming restaurant, located near the beach and facing southeast, offers a unique dining experience overlooking the garden, the beach, the harbor, and the square. Recently refurbished and in good condition, this establishment is ready to operate and receive clients in an exclusive environment. The restaurant has a design that takes full advantage of its privileged location. The glazed terrace and the covered terrace provide versatile spaces to enjoy the partial sea views and the outdoor ambiance. In addition, the private terrace and sun terraces allow diners to enjoy the Mediterranean climate in a relaxing environment. Notable features of the restaurant include hot/cold air conditioning, ensuring a comfortable environment all year round, and pre-installation for an alarm that provides an additional level of security. The property also has a large storage room and a basement, offering ample storage space. The kitchen is equipped with a barbecue and a wine cellar, perfect for the preparation of a variety of dishes and drinks that can attract a diverse clientele. The restaurant also features a bar, creating a social space where guests can relax and enjoy their favorite drinks. The property is surrounded by an easily maintained garden with fruit trees, adding a natural and attractive touch to the environment. In addition, the proximity to entertainment and shopping areas, only 5-10 minutes away, makes this restaurant a convenient option for both locals and tourists. The restaurant has very good access, which facilitates the arrival of customers and suppliers. There is also the possibility of expansion, which offers opportunities to increase capacity or add new service areas according to business needs. In addition to its business appeal, this property is an excellent investment due to its location in an exclusive complex and its potential to attract a steady clientele. The garage space and laundry room are additional amenities that add to the functionality of the establishment. In summary, this restaurant near the beach is an exceptional opportunity for entrepreneurs and investors. With its spectacular views, complete facilities, and prime location, it is poised to become a premier dining destination in the area. Restaurant, Near Beach, Facing: Southeast Views: Beach, Garden, Partial Sea, Port, Square Features: 5-10 minutes to shops, Air Conditioning, Air Conditioning Hot/Cold, Bar, Barbecue, Basement, Close to all Amenities, Condition - Good, Covered Terrace, Easily maintained gardens, Exclusive Development, Fruit Trees, Glazed Terrace, Investment Property, Large Storeroom, Laundry room, Lift, Near amenities, Possibility of extension, Pre-install Alarm, Private Terrace, Renovated, Restaurant, Safe, Space for Garage, Storage room, Sunny terraces, Terrace, Very Good Access, Wine Cellar