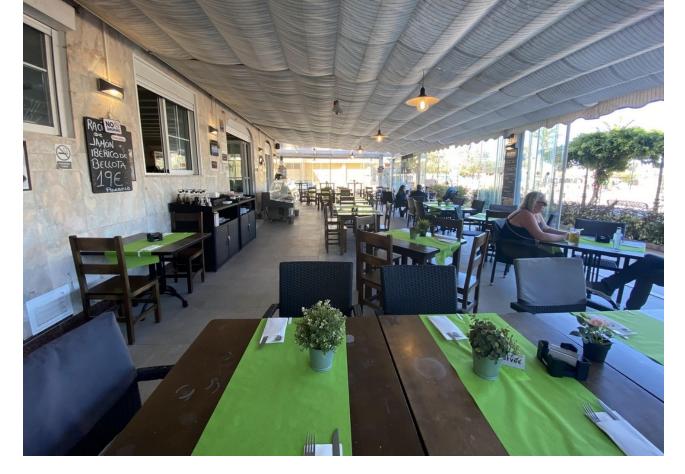

## Продажа - Коммерческая - Fuengirola 1.150.000€

Fuengirola Коммерческая

Коммунальные: 19,140 EUR / год ИБИ: 2,020 EUR / год

4

250 m2

This charming restaurant, located near the beach and facing southeast, offers a unique dining experience overlooking the garden, the beach, the harbor, and the square. Recently refurbished and in good condition, this establishment is ready to operate and receive clients in an exclusive environment. The restaurant has a design that takes full advantage of its privileged location. The glazed terrace and the covered terrace provide versatile spaces to enjoy the partial sea views and the outdoor ambiance. In addition, the private terrace and sun terraces allow diners to enjoy the Mediterranean climate in a relaxing environment. Notable features of the restaurant include hot/cold air conditioning, ensuring a comfortable environment all year round, and pre-installation for an alarm that provides an additional level of security. The property also has a large storage room and a basement, offering ample storage space. The kitchen is equipped with a barbecue and a wine cellar, perfect for the preparation of a variety of dishes and drinks that can attract a diverse clientele. The restaurant also features a bar, creating a social space where guests can relax and enjoy their favorite drinks. The property is surrounded by an easily maintained garden with fruit trees, adding a natural and attractive touch to the environment. In addition, the proximity to entertainment and shopping areas, only 5-10 minutes away, makes this restaurant a convenient option for both locals and tourists. The restaurant has very good access, which facilitates the arrival of customers and suppliers. There is also the possibility of expansion, which offers opportunities to increase capacity or add new service areas according to business needs. In addition to its business appeal, this property is an excellent investment due to its location in an exclusive complex and its potential to attract a steady clientele. The garage space and laundry room are additional amenities that add to the functionality of the establishment. In summary, this restaurant near the beach is an exceptional opportunity for entrepreneurs and investors. With its spectacular views, complete facilities, and prime location, it is poised to become a premier dining destination in the area. Restaurant, Near Beach, Facing: Southeast Views: Beach, Garden, Partial Sea, Port, Square Features: 5-10 minutes to shops, Air Conditioning, Air Conditioning Hot/Cold, Bar, Barbecue, Basement, Close to all Amenities, Condition - Good, Covered Terrace, Easily maintained gardens, Exclusive Development, Fruit Trees, Glazed Terrace, Investment Property, Large Storeroom, Laundry room, Lift, Near amenities, Possibility of extension, Pre-install Alarm, Private Terrace, Renovated, Restaurant, Safe, Space for Garage, Storage room, Sunny terraces, Terrace, Very Good Access, Wine Cellar