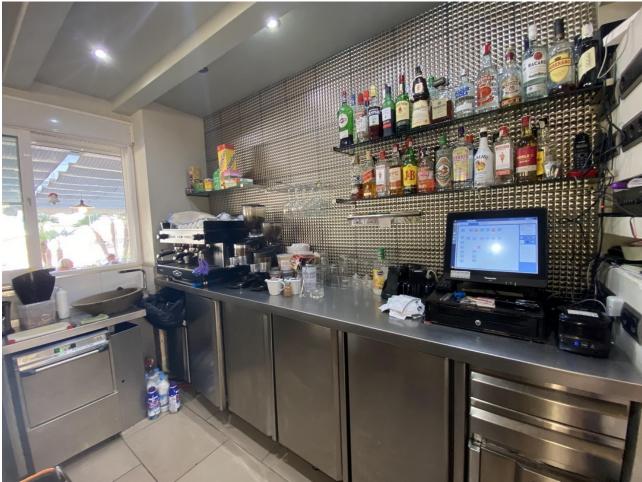

## Продажа - Коммерческая - Fuengirola 1.150.000€

Fuengirola Коммерческая

Коммунальные: 19,140 EUR / год ИБИ: 2,020 EUR / год

4

250 m2

This charming restaurant, located near the beach and facing southeast, offers a unique dining experience overlooking the garden, the beach, the harbor, and the square. Recently refurbished and in good condition, this establishment is ready to operate and receive clients in an exclusive environment. The restaurant has a design that takes full advantage of its privileged location. The glazed terrace and the covered terrace provide versatile spaces to enjoy the partial sea views and the outdoor ambiance. In addition, the private terrace and sun terraces allow diners to enjoy the Mediterranean climate in a relaxing environment. Notable features of the restaurant include hot/cold air conditioning, ensuring a comfortable environment all year round, and pre-installation for an alarm that provides an additional level of security. The property also has a large storage room and a basement, offering ample storage space. The kitchen is equipped with a barbecue and a wine cellar, perfect for the preparation of a variety of dishes and drinks that can attract a diverse clientele. The restaurant also features a bar, creating a social space where guests can relax and enjoy their favorite drinks. The property is surrounded by an easily maintained garden with fruit trees, adding a natural and attractive touch to the environment. In addition, the proximity to entertainment and shopping areas, only 5-10 minutes away, makes this restaurant a convenient option for both locals and tourists. The restaurant has very good access, which facilitates the arrival of customers and suppliers. There is also the possibility of expansion, which offers opportunities to increase capacity or add new service areas according to business needs. In addition to its business appeal, this property is an excellent investment due to its location in an exclusive complex and its potential to attract a steady clientele. The garage space and laundry room are additional amenities that add to the functionality of the establishment. In summary, this restaurant near the beach is an exceptional opportunity for entrepreneurs and investors. With its spectacular views, complete facilities, and prime location, it is poised to become a premier dining destination in the area. Restaurant, Near Beach, Facing: Southeast Views: Beach, Garden, Partial Sea, Port, Square Features: 5-10 minutes to shops, Air Conditioning, Air Conditioning Hot/Cold, Bar, Barbecue, Basement, Close to all Amenities, Condition - Good, Covered Terrace, Easily maintained gardens, Exclusive Development, Fruit Trees, Glazed Terrace, Investment Property, Large Storeroom, Laundry room, Lift, Near amenities, Possibility of extension, Pre-install Alarm, Private Terrace, Renovated, Restaurant, Safe, Space for Garage, Storage room, Sunny terraces, Terrace, Very Good Access, Wine Cellar