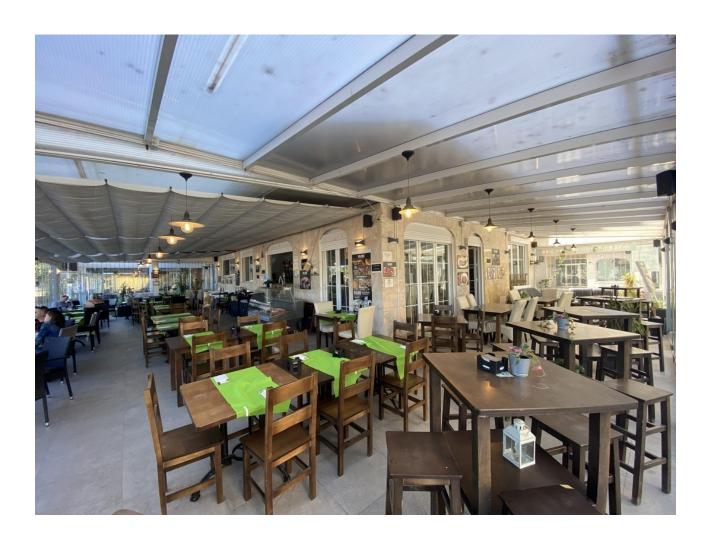

## Продажа - Коммерческая - Fuengirola 1.150.000€

Fuengirola Коммерческая

Коммунальные: 19,140 EUR / год ИБИ: 2,020 EUR / год

4

250 m2

This charming restaurant, located near the beach and facing southeast, offers a unique dining experience overlooking the garden, the beach, the harbor, and the square. Recently refurbished and in good condition, this establishment is ready to operate and receive clients in an exclusive environment. The restaurant has a design that takes full advantage of its privileged location. The glazed terrace and the covered terrace provide versatile spaces to enjoy the partial sea views and the outdoor ambiance. In addition, the private terrace and sun terraces allow diners to enjoy the Mediterranean climate in a relaxing environment. Notable features of the restaurant include hot/cold air conditioning, ensuring a comfortable environment all year round, and pre-installation for an alarm that provides an additional level of security. The property also has a large storage room and a basement, offering ample storage space. The kitchen is equipped with a barbecue and a wine cellar, perfect for the preparation of a variety of dishes and drinks that can attract a diverse clientele. The restaurant also features a bar, creating a social space where guests can relax and enjoy their favorite drinks. The property is surrounded by an easily maintained garden with fruit trees, adding a natural and attractive touch to the environment. In addition, the proximity to entertainment and shopping areas, only 5-10 minutes away, makes this restaurant a convenient option for both locals and tourists. The restaurant has very good access, which facilitates the arrival of customers and suppliers. There is also the possibility of expansion, which offers opportunities to increase capacity or add new service areas according to business needs. In addition to its business appeal, this property is an excellent investment due to its location in an exclusive complex and its potential to attract a steady clientele. The garage space and laundry room are additional amenities that add to the functionality of the establishment. In summary, this restaurant near the beach is an exceptional opportunity for entrepreneurs and investors. With its spectacular views, complete facilities, and prime location, it is poised to become a premier dining destination in the area. Restaurant, Near Beach, Facing: Southeast Views: Beach, Garden, Partial Sea, Port, Square Features: 5-10 minutes to shops, Air Conditioning, Air Conditioning Hot/Cold, Bar, Barbecue, Basement, Close to all Amenities, Condition - Good, Covered Terrace, Easily maintained gardens, Exclusive Development, Fruit Trees, Glazed Terrace, Investment Property, Large Storeroom, Laundry room, Lift, Near amenities, Possibility of extension, Pre-install Alarm, Private Terrace, Renovated, Restaurant, Safe, Space for Garage, Storage room, Sunny terraces, Terrace, Very Good Access, Wine Cellar