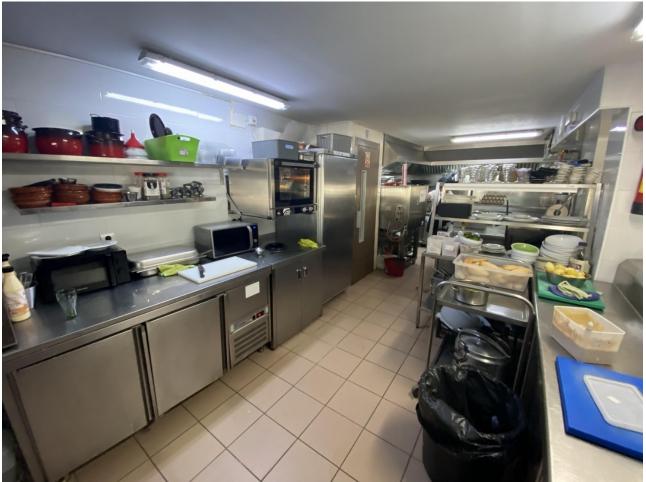

## Продажа - Коммерческая - Fuengirola 1.150.000€

Fuengirola Коммерческая

Коммунальные: 19,140 EUR / год ИБИ: 2,020 EUR / год

4

250 m2

This charming restaurant, located near the beach and facing southeast, offers a unique dining experience overlooking the garden, the beach, the harbor, and the square. Recently refurbished and in good condition, this establishment is ready to operate and receive clients in an exclusive environment. The restaurant has a design that takes full advantage of its privileged location. The glazed terrace and the covered terrace provide versatile spaces to enjoy the partial sea views and the outdoor ambiance. In addition, the private terrace and sun terraces allow diners to enjoy the Mediterranean climate in a relaxing environment. Notable features of the restaurant include hot/cold air conditioning, ensuring a comfortable environment all year round, and pre-installation for an alarm that provides an additional level of security. The property also has a large storage room and a basement, offering ample storage space. The kitchen is equipped with a barbecue and a wine cellar, perfect for the preparation of a variety of dishes and drinks that can attract a diverse clientele. The restaurant also features a bar, creating a social space where guests can relax and enjoy their favorite drinks. The property is surrounded by an easily maintained garden with fruit trees, adding a natural and attractive touch to the environment. In addition, the proximity to entertainment and shopping areas, only 5-10 minutes away, makes this restaurant a convenient option for both locals and tourists. The restaurant has very good access, which facilitates the arrival of customers and suppliers. There is also the possibility of expansion, which offers opportunities to increase capacity or add new service areas according to business needs. In addition to its business appeal, this property is an excellent investment due to its location in an exclusive complex and its potential to attract a steady clientele. The garage space and laundry room are additional amenities that add to the functionality of the establishment. In summary, this restaurant near the beach is an exceptional opportunity for entrepreneurs and investors. With its spectacular views, complete facilities, and prime location, it is poised to become a premier dining destination in the area. Restaurant, Near Beach, Facing: Southeast Views: Beach, Garden, Partial Sea, Port, Square Features: 5-10 minutes to shops, Air Conditioning, Air Conditioning Hot/Cold, Bar, Barbecue, Basement, Close to all Amenities, Condition - Good, Covered Terrace, Easily maintained gardens, Exclusive Development, Fruit Trees, Glazed Terrace, Investment Property, Large Storeroom, Laundry room, Lift, Near amenities, Possibility of extension, Pre-install Alarm, Private Terrace, Renovated, Restaurant, Safe, Space for Garage, Storage room, Sunny terraces, Terrace, Very Good Access, Wine Cellar