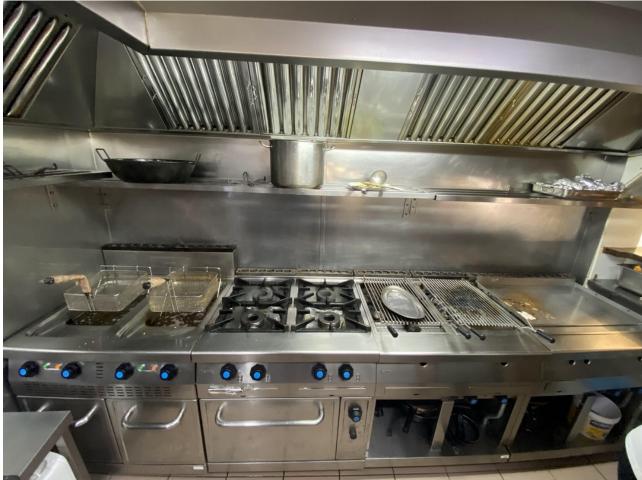

## Продажа - Коммерческая - Fuengirola 1.150.000€

Fuengirola Коммерческая

Коммунальные: 19,140 EUR / год ИБИ: 2,020 EUR / год

4

250 m2

This charming restaurant, located near the beach and facing southeast, offers a unique dining experience overlooking the garden, the beach, the harbor, and the square. Recently refurbished and in good condition, this establishment is ready to operate and receive clients in an exclusive environment. The restaurant has a design that takes full advantage of its privileged location. The glazed terrace and the covered terrace provide versatile spaces to enjoy the partial sea views and the outdoor ambiance. In addition, the private terrace and sun terraces allow diners to enjoy the Mediterranean climate in a relaxing environment. Notable features of the restaurant include hot/cold air conditioning, ensuring a comfortable environment all year round, and pre-installation for an alarm that provides an additional level of security. The property also has a large storage room and a basement, offering ample storage space. The kitchen is equipped with a barbecue and a wine cellar, perfect for the preparation of a variety of dishes and drinks that can attract a diverse clientele. The restaurant also features a bar, creating a social space where guests can relax and enjoy their favorite drinks. The property is surrounded by an easily maintained garden with fruit trees, adding a natural and attractive touch to the environment. In addition, the proximity to entertainment and shopping areas, only 5-10 minutes away, makes this restaurant a convenient option for both locals and tourists. The restaurant has very good access, which facilitates the arrival of customers and suppliers. There is also the possibility of expansion, which offers opportunities to increase capacity or add new service areas according to business needs. In addition to its business appeal, this property is an excellent investment due to its location in an exclusive complex and its potential to attract a steady clientele. The garage space and laundry room are additional amenities that add to the functionality of the establishment. In summary, this restaurant near the beach is an exceptional opportunity for entrepreneurs and investors. With its spectacular views, complete facilities, and prime location, it is poised to become a premier dining destination in the area. Restaurant, Near Beach, Facing: Southeast Views: Beach, Garden, Partial Sea, Port, Square Features: 5-10 minutes to shops, Air Conditioning, Air Conditioning Hot/Cold, Bar, Barbecue, Basement, Close to all Amenities, Condition - Good, Covered Terrace, Easily maintained gardens, Exclusive Development, Fruit Trees, Glazed Terrace, Investment Property, Large Storeroom, Laundry room, Lift, Near amenities, Possibility of extension, Pre-install Alarm, Private Terrace, Renovated, Restaurant, Safe, Space for Garage, Storage room, Sunny terraces, Terrace, Very Good Access, Wine Cellar