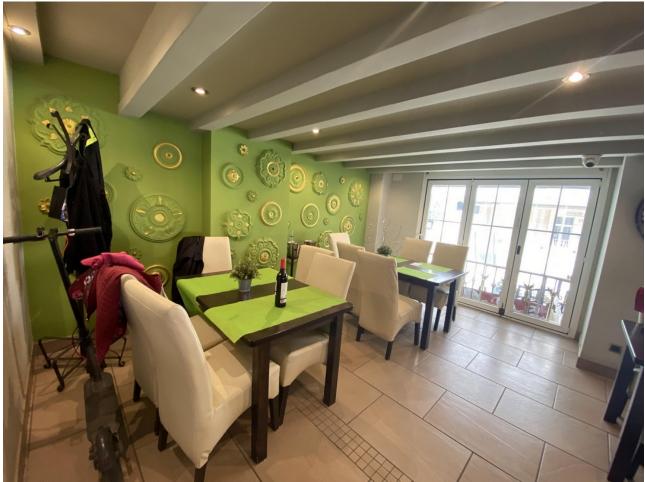

## Продажа - Коммерческая - Fuengirola 1.150.000€

Fuengirola Коммерческая

Коммунальные: 19,140 EUR / год ИБИ: 2,020 EUR / год

4

250 m2

This charming restaurant, located near the beach and facing southeast, offers a unique dining experience overlooking the garden, the beach, the harbor, and the square. Recently refurbished and in good condition, this establishment is ready to operate and receive clients in an exclusive environment. The restaurant has a design that takes full advantage of its privileged location. The glazed terrace and the covered terrace provide versatile spaces to enjoy the partial sea views and the outdoor ambiance. In addition, the private terrace and sun terraces allow diners to enjoy the Mediterranean climate in a relaxing environment. Notable features of the restaurant include hot/cold air conditioning, ensuring a comfortable environment all year round, and pre-installation for an alarm that provides an additional level of security. The property also has a large storage room and a basement, offering ample storage space. The kitchen is equipped with a barbecue and a wine cellar, perfect for the preparation of a variety of dishes and drinks that can attract a diverse clientele. The restaurant also features a bar, creating a social space where guests can relax and enjoy their favorite drinks. The property is surrounded by an easily maintained garden with fruit trees, adding a natural and attractive touch to the environment. In addition, the proximity to entertainment and shopping areas, only 5-10 minutes away, makes this restaurant a convenient option for both locals and tourists. The restaurant has very good access, which facilitates the arrival of customers and suppliers. There is also the possibility of expansion, which offers opportunities to increase capacity or add new service areas according to business needs. In addition to its business appeal, this property is an excellent investment due to its location in an exclusive complex and its potential to attract a steady clientele. The garage space and laundry room are additional amenities that add to the functionality of the establishment. In summary, this restaurant near the beach is an exceptional opportunity for entrepreneurs and investors. With its spectacular views, complete facilities, and prime location, it is poised to become a premier dining destination in the area. Restaurant, Near Beach, Facing: Southeast Views: Beach, Garden, Partial Sea, Port, Square Features: 5-10 minutes to shops, Air Conditioning, Air Conditioning Hot/Cold, Bar, Barbecue, Basement, Close to all Amenities, Condition - Good, Covered Terrace, Easily maintained gardens, Exclusive Development, Fruit Trees, Glazed Terrace, Investment Property, Large Storeroom, Laundry room, Lift, Near amenities, Possibility of extension, Pre-install Alarm, Private Terrace, Renovated, Restaurant, Safe, Space for Garage, Storage room, Sunny terraces, Terrace, Very Good Access, Wine Cellar