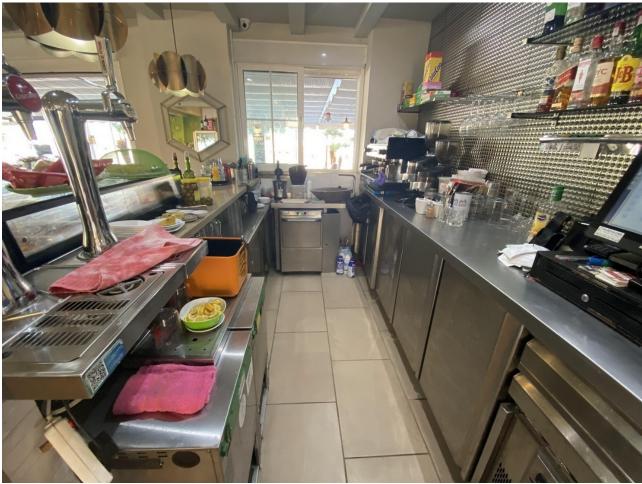

## Продажа - Коммерческая - Fuengirola 1.150.000€

Fuengirola Коммерческая

Коммунальные: 19,140 EUR / год ИБИ: 2,020 EUR / год

4

250 m2

This charming restaurant, located near the beach and facing southeast, offers a unique dining experience overlooking the garden, the beach, the harbor, and the square. Recently refurbished and in good condition, this establishment is ready to operate and receive clients in an exclusive environment. The restaurant has a design that takes full advantage of its privileged location. The glazed terrace and the covered terrace provide versatile spaces to enjoy the partial sea views and the outdoor ambiance. In addition, the private terrace and sun terraces allow diners to enjoy the Mediterranean climate in a relaxing environment. Notable features of the restaurant include hot/cold air conditioning, ensuring a comfortable environment all year round, and pre-installation for an alarm that provides an additional level of security. The property also has a large storage room and a basement, offering ample storage space. The kitchen is equipped with a barbecue and a wine cellar, perfect for the preparation of a variety of dishes and drinks that can attract a diverse clientele. The restaurant also features a bar, creating a social space where guests can relax and enjoy their favorite drinks. The property is surrounded by an easily maintained garden with fruit trees, adding a natural and attractive touch to the environment. In addition, the proximity to entertainment and shopping areas, only 5-10 minutes away, makes this restaurant a convenient option for both locals and tourists. The restaurant has very good access, which facilitates the arrival of customers and suppliers. There is also the possibility of expansion, which offers opportunities to increase capacity or add new service areas according to business needs. In addition to its business appeal, this property is an excellent investment due to its location in an exclusive complex and its potential to attract a steady clientele. The garage space and laundry room are additional amenities that add to the functionality of the establishment. In summary, this restaurant near the beach is an exceptional opportunity for entrepreneurs and investors. With its spectacular views, complete facilities, and prime location, it is poised to become a premier dining destination in the area. Restaurant, Near Beach, Facing: Southeast Views: Beach, Garden, Partial Sea, Port, Square Features: 5-10 minutes to shops, Air Conditioning, Air Conditioning Hot/Cold, Bar, Barbecue, Basement, Close to all Amenities, Condition - Good, Covered Terrace, Easily maintained gardens, Exclusive Development, Fruit Trees, Glazed Terrace, Investment Property, Large Storeroom, Laundry room, Lift, Near amenities, Possibility of extension, Pre-install Alarm, Private Terrace, Renovated, Restaurant, Safe, Space for Garage, Storage room, Sunny terraces, Terrace, Very Good Access, Wine Cellar