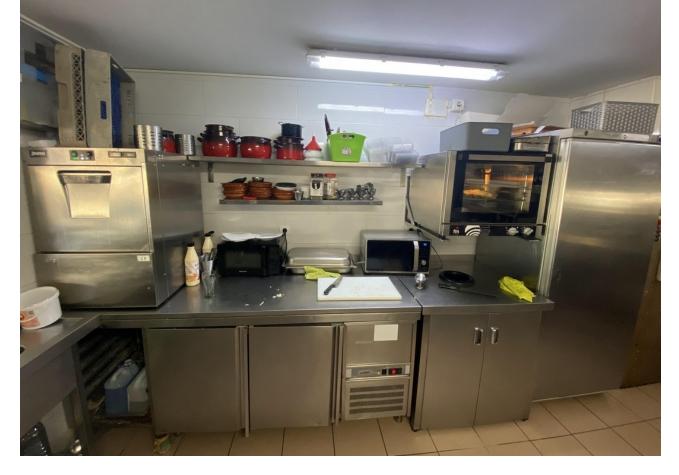

## Продажа - Коммерческая - Fuengirola 1.150.000€

Fuengirola Коммерческая

Коммунальные: 19,140 EUR / год ИБИ: 2,020 EUR / год

4

250 m2

This charming restaurant, located near the beach and facing southeast, offers a unique dining experience overlooking the garden, the beach, the harbor, and the square. Recently refurbished and in good condition, this establishment is ready to operate and receive clients in an exclusive environment. The restaurant has a design that takes full advantage of its privileged location. The glazed terrace and the covered terrace provide versatile spaces to enjoy the partial sea views and the outdoor ambiance. In addition, the private terrace and sun terraces allow diners to enjoy the Mediterranean climate in a relaxing environment. Notable features of the restaurant include hot/cold air conditioning, ensuring a comfortable environment all year round, and pre-installation for an alarm that provides an additional level of security. The property also has a large storage room and a basement, offering ample storage space. The kitchen is equipped with a barbecue and a wine cellar, perfect for the preparation of a variety of dishes and drinks that can attract a diverse clientele. The restaurant also features a bar, creating a social space where guests can relax and enjoy their favorite drinks. The property is surrounded by an easily maintained garden with fruit trees, adding a natural and attractive touch to the environment. In addition, the proximity to entertainment and shopping areas, only 5-10 minutes away, makes this restaurant a convenient option for both locals and tourists. The restaurant has very good access, which facilitates the arrival of customers and suppliers. There is also the possibility of expansion, which offers opportunities to increase capacity or add new service areas according to business needs. In addition to its business appeal, this property is an excellent investment due to its location in an exclusive complex and its potential to attract a steady clientele. The garage space and laundry room are additional amenities that add to the functionality of the establishment. In summary, this restaurant near the beach is an exceptional opportunity for entrepreneurs and investors. With its spectacular views, complete facilities, and prime location, it is poised to become a premier dining destination in the area. Restaurant, Near Beach, Facing: Southeast Views: Beach, Garden, Partial Sea, Port, Square Features: 5-10 minutes to shops, Air Conditioning, Air Conditioning Hot/Cold, Bar, Barbecue, Basement, Close to all Amenities, Condition - Good, Covered Terrace, Easily maintained gardens, Exclusive Development, Fruit Trees, Glazed Terrace, Investment Property, Large Storeroom, Laundry room, Lift, Near amenities, Possibility of extension, Pre-install Alarm, Private Terrace, Renovated, Restaurant, Safe, Space for Garage, Storage room, Sunny terraces, Terrace, Very Good Access, Wine Cellar