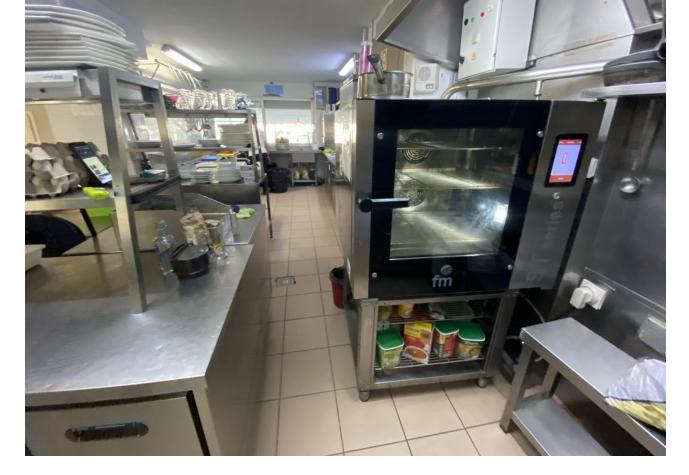

## Продажа - Коммерческая - Fuengirola 1.150.000€

Fuengirola Коммерческая

Коммунальные: 19,140 EUR / год ИБИ: 2,020 EUR / год

4

250 m2

This charming restaurant, located near the beach and facing southeast, offers a unique dining experience overlooking the garden, the beach, the harbor, and the square. Recently refurbished and in good condition, this establishment is ready to operate and receive clients in an exclusive environment. The restaurant has a design that takes full advantage of its privileged location. The glazed terrace and the covered terrace provide versatile spaces to enjoy the partial sea views and the outdoor ambiance. In addition, the private terrace and sun terraces allow diners to enjoy the Mediterranean climate in a relaxing environment. Notable features of the restaurant include hot/cold air conditioning, ensuring a comfortable environment all year round, and pre-installation for an alarm that provides an additional level of security. The property also has a large storage room and a basement, offering ample storage space. The kitchen is equipped with a barbecue and a wine cellar, perfect for the preparation of a variety of dishes and drinks that can attract a diverse clientele. The restaurant also features a bar, creating a social space where guests can relax and enjoy their favorite drinks. The property is surrounded by an easily maintained garden with fruit trees, adding a natural and attractive touch to the environment. In addition, the proximity to entertainment and shopping areas, only 5-10 minutes away, makes this restaurant a convenient option for both locals and tourists. The restaurant has very good access, which facilitates the arrival of customers and suppliers. There is also the possibility of expansion, which offers opportunities to increase capacity or add new service areas according to business needs. In addition to its business appeal, this property is an excellent investment due to its location in an exclusive complex and its potential to attract a steady clientele. The garage space and laundry room are additional amenities that add to the functionality of the establishment. In summary, this restaurant near the beach is an exceptional opportunity for entrepreneurs and investors. With its spectacular views, complete facilities, and prime location, it is poised to become a premier dining destination in the area. Restaurant, Near Beach, Facing: Southeast Views: Beach, Garden, Partial Sea, Port, Square Features: 5-10 minutes to shops, Air Conditioning, Air Conditioning Hot/Cold, Bar, Barbecue, Basement, Close to all Amenities, Condition - Good, Covered Terrace, Easily maintained gardens, Exclusive Development, Fruit Trees, Glazed Terrace, Investment Property, Large Storeroom, Laundry room, Lift, Near amenities, Possibility of extension, Pre-install Alarm, Private Terrace, Renovated, Restaurant, Safe, Space for Garage, Storage room, Sunny terraces, Terrace, Very Good Access, Wine Cellar