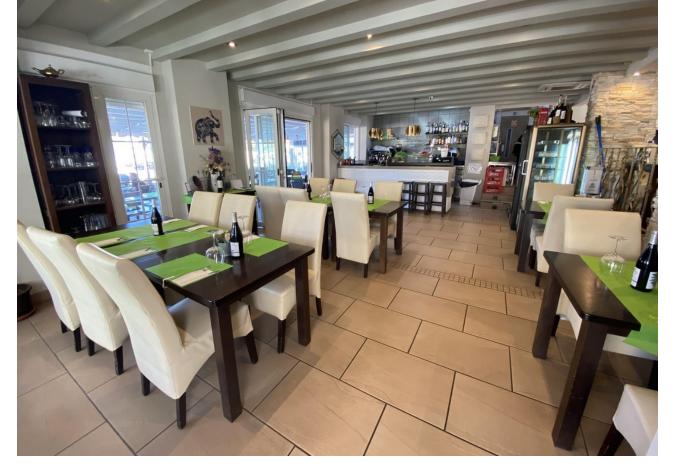

## Продажа - Коммерческая - Fuengirola 1.150.000€

Fuengirola Коммерческая

Коммунальные: 19,140 EUR / год ИБИ: 2,020 EUR / год

4

250 m2

This charming restaurant, located near the beach and facing southeast, offers a unique dining experience overlooking the garden, the beach, the harbor, and the square. Recently refurbished and in good condition, this establishment is ready to operate and receive clients in an exclusive environment. The restaurant has a design that takes full advantage of its privileged location. The glazed terrace and the covered terrace provide versatile spaces to enjoy the partial sea views and the outdoor ambiance. In addition, the private terrace and sun terraces allow diners to enjoy the Mediterranean climate in a relaxing environment. Notable features of the restaurant include hot/cold air conditioning, ensuring a comfortable environment all year round, and pre-installation for an alarm that provides an additional level of security. The property also has a large storage room and a basement, offering ample storage space. The kitchen is equipped with a barbecue and a wine cellar, perfect for the preparation of a variety of dishes and drinks that can attract a diverse clientele. The restaurant also features a bar, creating a social space where guests can relax and enjoy their favorite drinks. The property is surrounded by an easily maintained garden with fruit trees, adding a natural and attractive touch to the environment. In addition, the proximity to entertainment and shopping areas, only 5-10 minutes away, makes this restaurant a convenient option for both locals and tourists. The restaurant has very good access, which facilitates the arrival of customers and suppliers. There is also the possibility of expansion, which offers opportunities to increase capacity or add new service areas according to business needs. In addition to its business appeal, this property is an excellent investment due to its location in an exclusive complex and its potential to attract a steady clientele. The garage space and laundry room are additional amenities that add to the functionality of the establishment. In summary, this restaurant near the beach is an exceptional opportunity for entrepreneurs and investors. With its spectacular views, complete facilities, and prime location, it is poised to become a premier dining destination in the area. Restaurant, Near Beach, Facing: Southeast Views: Beach, Garden, Partial Sea, Port, Square Features: 5-10 minutes to shops, Air Conditioning, Air Conditioning Hot/Cold, Bar, Barbecue, Basement, Close to all Amenities, Condition - Good, Covered Terrace, Easily maintained gardens, Exclusive Development, Fruit Trees, Glazed Terrace, Investment Property, Large Storeroom, Laundry room, Lift, Near amenities, Possibility of extension, Pre-install Alarm, Private Terrace, Renovated, Restaurant, Safe, Space for Garage, Storage room, Sunny terraces, Terrace, Very Good Access, Wine Cellar