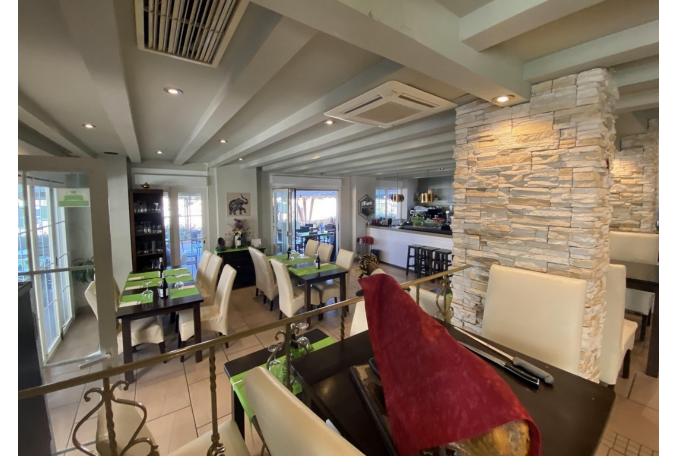

## Продажа - Коммерческая - Fuengirola 1.150.000€

Fuengirola Коммерческая

Коммунальные: 19,140 EUR / год ИБИ: 2,020 EUR / год

4

250 m2

This charming restaurant, located near the beach and facing southeast, offers a unique dining experience overlooking the garden, the beach, the harbor, and the square. Recently refurbished and in good condition, this establishment is ready to operate and receive clients in an exclusive environment. The restaurant has a design that takes full advantage of its privileged location. The glazed terrace and the covered terrace provide versatile spaces to enjoy the partial sea views and the outdoor ambiance. In addition, the private terrace and sun terraces allow diners to enjoy the Mediterranean climate in a relaxing environment. Notable features of the restaurant include hot/cold air conditioning, ensuring a comfortable environment all year round, and pre-installation for an alarm that provides an additional level of security. The property also has a large storage room and a basement, offering ample storage space. The kitchen is equipped with a barbecue and a wine cellar, perfect for the preparation of a variety of dishes and drinks that can attract a diverse clientele. The restaurant also features a bar, creating a social space where guests can relax and enjoy their favorite drinks. The property is surrounded by an easily maintained garden with fruit trees, adding a natural and attractive touch to the environment. In addition, the proximity to entertainment and shopping areas, only 5-10 minutes away, makes this restaurant a convenient option for both locals and tourists. The restaurant has very good access, which facilitates the arrival of customers and suppliers. There is also the possibility of expansion, which offers opportunities to increase capacity or add new service areas according to business needs. In addition to its business appeal, this property is an excellent investment due to its location in an exclusive complex and its potential to attract a steady clientele. The garage space and laundry room are additional amenities that add to the functionality of the establishment. In summary, this restaurant near the beach is an exceptional opportunity for entrepreneurs and investors. With its spectacular views, complete facilities, and prime location, it is poised to become a premier dining destination in the area. Restaurant, Near Beach, Facing: Southeast Views: Beach, Garden, Partial Sea, Port, Square Features: 5-10 minutes to shops, Air Conditioning, Air Conditioning Hot/Cold, Bar, Barbecue, Basement, Close to all Amenities, Condition - Good, Covered Terrace, Easily maintained gardens, Exclusive Development, Fruit Trees, Glazed Terrace, Investment Property, Large Storeroom, Laundry room, Lift, Near amenities, Possibility of extension, Pre-install Alarm, Private Terrace, Renovated, Restaurant, Safe, Space for Garage, Storage room, Sunny terraces, Terrace, Very Good Access, Wine Cellar