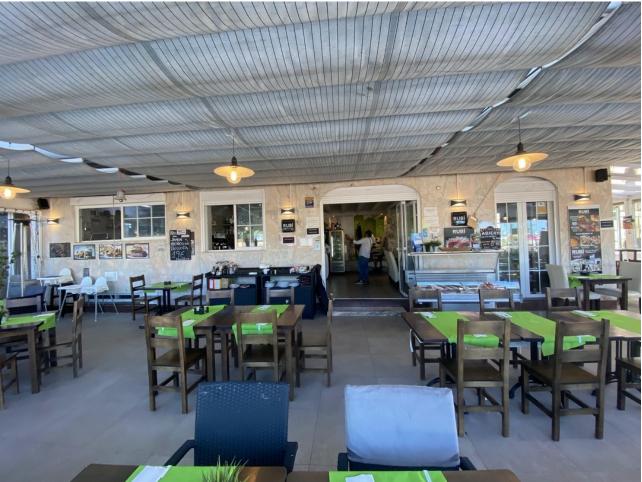

## Продажа - Коммерческая - Fuengirola 1.150.000€

Fuengirola Коммерческая

Коммунальные: 19,140 EUR / год ИБИ: 2,020 EUR / год

4

250 m2

This charming restaurant, located near the beach and facing southeast, offers a unique dining experience overlooking the garden, the beach, the harbor, and the square. Recently refurbished and in good condition, this establishment is ready to operate and receive clients in an exclusive environment. The restaurant has a design that takes full advantage of its privileged location. The glazed terrace and the covered terrace provide versatile spaces to enjoy the partial sea views and the outdoor ambiance. In addition, the private terrace and sun terraces allow diners to enjoy the Mediterranean climate in a relaxing environment. Notable features of the restaurant include hot/cold air conditioning, ensuring a comfortable environment all year round, and pre-installation for an alarm that provides an additional level of security. The property also has a large storage room and a basement, offering ample storage space. The kitchen is equipped with a barbecue and a wine cellar, perfect for the preparation of a variety of dishes and drinks that can attract a diverse clientele. The restaurant also features a bar, creating a social space where guests can relax and enjoy their favorite drinks. The property is surrounded by an easily maintained garden with fruit trees, adding a natural and attractive touch to the environment. In addition, the proximity to entertainment and shopping areas, only 5-10 minutes away, makes this restaurant a convenient option for both locals and tourists. The restaurant has very good access, which facilitates the arrival of customers and suppliers. There is also the possibility of expansion, which offers opportunities to increase capacity or add new service areas according to business needs. In addition to its business appeal, this property is an excellent investment due to its location in an exclusive complex and its potential to attract a steady clientele. The garage space and laundry room are additional amenities that add to the functionality of the establishment. In summary, this restaurant near the beach is an exceptional opportunity for entrepreneurs and investors. With its spectacular views, complete facilities, and prime location, it is poised to become a premier dining destination in the area. Restaurant, Near Beach, Facing: Southeast Views: Beach, Garden, Partial Sea, Port, Square Features: 5-10 minutes to shops, Air Conditioning, Air Conditioning Hot/Cold, Bar, Barbecue, Basement, Close to all Amenities, Condition - Good, Covered Terrace, Easily maintained gardens, Exclusive Development, Fruit Trees, Glazed Terrace, Investment Property, Large Storeroom, Laundry room, Lift, Near amenities, Possibility of extension, Pre-install Alarm, Private Terrace, Renovated, Restaurant, Safe, Space for Garage, Storage room, Sunny terraces, Terrace, Very Good Access, Wine Cellar