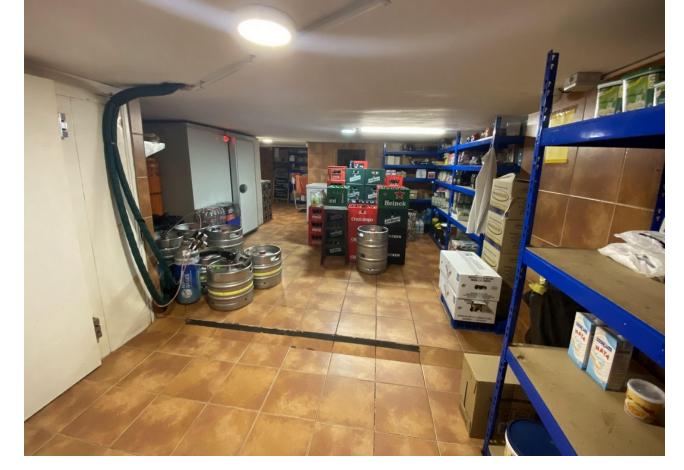

## Продажа - Коммерческая - Fuengirola 1.150.000€

Fuengirola Коммерческая

Коммунальные: 19,140 EUR / год ИБИ: 2,020 EUR / год

4

250 m2

This charming restaurant, located near the beach and facing southeast, offers a unique dining experience overlooking the garden, the beach, the harbor, and the square. Recently refurbished and in good condition, this establishment is ready to operate and receive clients in an exclusive environment. The restaurant has a design that takes full advantage of its privileged location. The glazed terrace and the covered terrace provide versatile spaces to enjoy the partial sea views and the outdoor ambiance. In addition, the private terrace and sun terraces allow diners to enjoy the Mediterranean climate in a relaxing environment. Notable features of the restaurant include hot/cold air conditioning, ensuring a comfortable environment all year round, and pre-installation for an alarm that provides an additional level of security. The property also has a large storage room and a basement, offering ample storage space. The kitchen is equipped with a barbecue and a wine cellar, perfect for the preparation of a variety of dishes and drinks that can attract a diverse clientele. The restaurant also features a bar, creating a social space where guests can relax and enjoy their favorite drinks. The property is surrounded by an easily maintained garden with fruit trees, adding a natural and attractive touch to the environment. In addition, the proximity to entertainment and shopping areas, only 5-10 minutes away, makes this restaurant a convenient option for both locals and tourists. The restaurant has very good access, which facilitates the arrival of customers and suppliers. There is also the possibility of expansion, which offers opportunities to increase capacity or add new service areas according to business needs. In addition to its business appeal, this property is an excellent investment due to its location in an exclusive complex and its potential to attract a steady clientele. The garage space and laundry room are additional amenities that add to the functionality of the establishment. In summary, this restaurant near the beach is an exceptional opportunity for entrepreneurs and investors. With its spectacular views, complete facilities, and prime location, it is poised to become a premier dining destination in the area. Restaurant, Near Beach, Facing: Southeast Views: Beach, Garden, Partial Sea, Port, Square Features: 5-10 minutes to shops, Air Conditioning, Air Conditioning Hot/Cold, Bar, Barbecue, Basement, Close to all Amenities, Condition - Good, Covered Terrace, Easily maintained gardens, Exclusive Development, Fruit Trees, Glazed Terrace, Investment Property, Large Storeroom, Laundry room, Lift, Near amenities, Possibility of extension, Pre-install Alarm, Private Terrace, Renovated, Restaurant, Safe, Space for Garage, Storage room, Sunny terraces, Terrace, Very Good Access, Wine Cellar