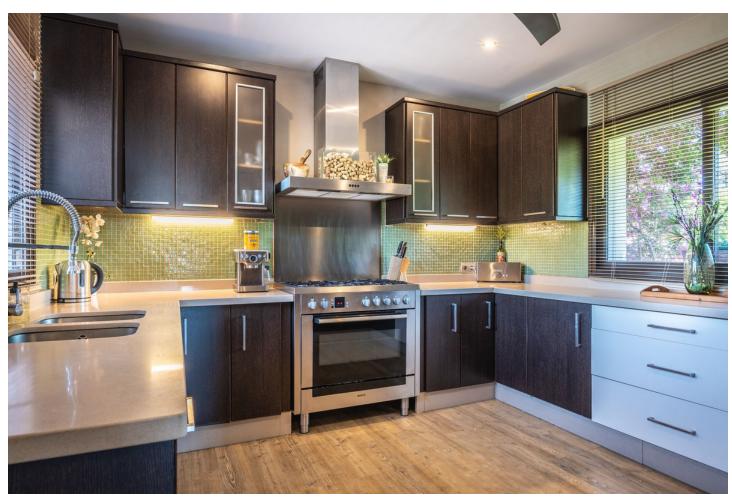

## Продажа - Дом - Estepona 1.195.000€

Estepona Дом

ИБИ: 2,320 EUR / год Mycop: 250 EUR / год

3

3

200 m2

880 m2

Ifield House - Forest Hills, Estepona Overview: Situated in the serene Forest Hills of Estepona, 'Ifield House' offers breathtaking panoramic views of the sea and mountains. Surrounded by evergreen cork oak and pine trees, this location provides a lush, green environment even during the height of summer. Forest Hills is a tranguil community home to a diverse mix of year-round residents, including families and retirees from various nationalities. The closest neighbours are English, and owned a renowned local golf course. Despite its peaceful setting, the area is well-equipped with amenities, including a tennis club, gym, riding school with stables, two local restaurants and a beach just four minutes down the hill where there is a supermarket, petrol station, Beso Beach club and restaurant, the newly opened Sublim beach club, bar and restaurant at Laguna Village and the facilities of the neighbouring 5\* Kempinski Hotel. Location: Located on the 'New Golden Mile,' Ifield House is a mere 5-minute drive from Estepona, 15 minutes from Puerto Banus, and 20 minutes from Marbella. Malaga and Gibraltar airports are just 40 minutes away, making them conveniently equidistant from either direction. Architecture and Design: The villa is a contemporary Andalucían style, west-facing, and spans two levels. It features three double-bedroom suites set in the cool overlooking treetops, each with tasteful natural slate mosaic, wood, and glass bathrooms that complement the natural surroundings. The master bedroom suite is exceptionally spacious at 40m², larger than a typical two-bedroom flat in Central London. All bedrooms open onto large terraces, providing privacy and stunning views. Key Features: Entrance: The villa was designed and built around a pair of oversized antique wooden church doors. Main Living Area: The 50m2 open-plan living/dining area boasts a pitched ceiling, a 10m high tower, and large picture windows on all sides, creating a light and airy space. This area opens onto two terraces, one for outdoor dining adjacent to the kitchen and the south terrace for relaxation with views of the Mediterranian and Atlas Mountains of Morocco on clear days. Kitchen: Designed with cooking enthusiasts in mind, the kitchen features dark contemporary wenge wood cupboards with contrasting green mosaic tiled splashbacks, complimented by a wooden floor throughout. It includes a large expanse of cream silestone quartz worktops, an extensive wine rack, and a 6-burner stainless steel range (electric) oven with a matching stainless splashback and extractor. The connecting arch of the dining room with its south window is perfectly positioned to frame a spectacular view of the Mediterranean. Outdoor Space: One of the unique attractions is a 50m2 infinity swimming pool lined with bottle green mosaic tiles inspired by the pool from the movie 'Stealing Beauty,' with a natural stone surround, blending seamlessly with the natural landscape of the lush green valley. A large hardwood decking terrace with sun loungers to enjoy all-day sunshine has access to the lower lawn, bedroom suites, upper lawn, and terraces via traditional wooden railway sleeper steps. Additional stone steps lead up to the large private terrace and sunloungers of the master bedroom suite. Additional Features: Two boiler systems (gas and electric). A sealed 80m² basement area at pool level can be converted into additional accommodation, a self-contained apartment, or a media room with a gym and sauna. Ifield House is a meticulously designed dream home that perfectly blends luxurious living, natural beauty, and modern convenience.