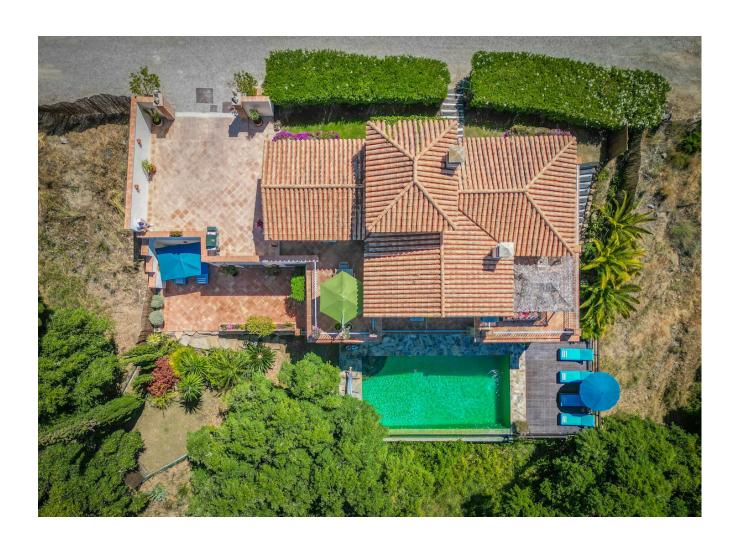

## Продажа - Дом - Estepona 1.195.000€

Estepona Дом

ИБИ: 2,320 EUR / год Mycop: 250 EUR / год

3

3

200 m2

880 m2

Ifield House - Forest Hills, Estepona Overview: Situated in the serene Forest Hills of Estepona, 'Ifield House' offers breathtaking panoramic views of the sea and mountains. Surrounded by evergreen cork oak and pine trees, this location provides a lush, green environment even during the height of summer. Forest Hills is a tranguil community home to a diverse mix of year-round residents, including families and retirees from various nationalities. The closest neighbours are English, and owned a renowned local golf course. Despite its peaceful setting, the area is well-equipped with amenities, including a tennis club, gym, riding school with stables, two local restaurants and a beach just four minutes down the hill where there is a supermarket, petrol station, Beso Beach club and restaurant, the newly opened Sublim beach club, bar and restaurant at Laguna Village and the facilities of the neighbouring 5\* Kempinski Hotel. Location: Located on the 'New Golden Mile,' Ifield House is a mere 5-minute drive from Estepona, 15 minutes from Puerto Banus, and 20 minutes from Marbella. Malaga and Gibraltar airports are just 40 minutes away, making them conveniently equidistant from either direction. Architecture and Design: The villa is a contemporary Andalucían style, west-facing, and spans two levels. It features three double-bedroom suites set in the cool overlooking treetops, each with tasteful natural slate mosaic, wood, and glass bathrooms that complement the natural surroundings. The master bedroom suite is exceptionally spacious at 40m², larger than a typical two-bedroom flat in Central London. All bedrooms open onto large terraces, providing privacy and stunning views. Key Features: Entrance: The villa was designed and built around a pair of oversized antique wooden church doors. Main Living Area: The 50m2 open-plan living/dining area boasts a pitched ceiling, a 10m high tower, and large picture windows on all sides, creating a light and airy space. This area opens onto two terraces, one for outdoor dining adjacent to the kitchen and the south terrace for relaxation with views of the Mediterranian and Atlas Mountains of Morocco on clear days. Kitchen: Designed with cooking enthusiasts in mind, the kitchen features dark contemporary wenge wood cupboards with contrasting green mosaic tiled splashbacks, complimented by a wooden floor throughout. It includes a large expanse of cream silestone quartz worktops, an extensive wine rack, and a 6-burner stainless steel range (electric) oven with a matching stainless splashback and extractor. The connecting arch of the dining room with its south window is perfectly positioned to frame a spectacular view of the Mediterranean. Outdoor Space: One of the unique attractions is a 50m2 infinity swimming pool lined with bottle green mosaic tiles inspired by the pool from the movie 'Stealing Beauty,' with a natural stone surround, blending seamlessly with the natural landscape of the lush green valley. A large hardwood decking terrace with sun loungers to enjoy all-day sunshine has access to the lower lawn, bedroom suites, upper lawn, and terraces via traditional wooden railway sleeper steps. Additional stone steps lead up to the large private terrace and sunloungers of the master bedroom suite. Additional Features: Two boiler systems (gas and electric). A sealed 80m² basement area at pool level can be converted into additional accommodation, a self-contained apartment, or a media room with a gym and sauna. Ifield House is a meticulously designed dream home that perfectly blends luxurious living, natural beauty, and modern convenience.