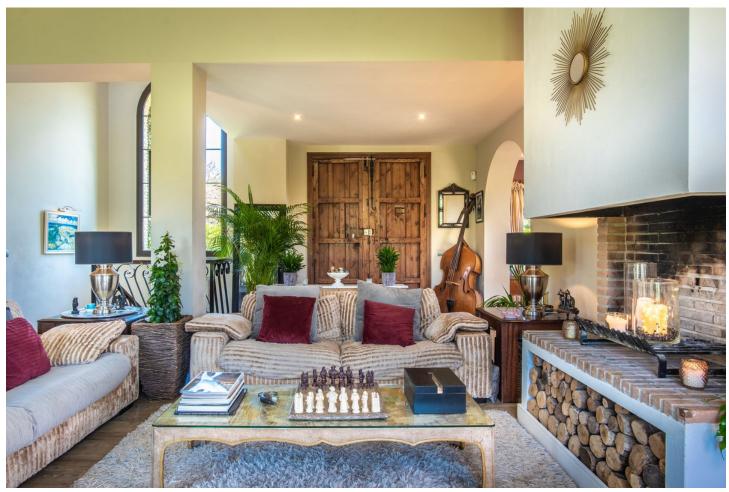

## Продажа - Дом - Estepona 1.195.000€

Estepona Дом

ИБИ: 2,320 EUR / год Mycop: 250 EUR / год

3

3

200 m2

880 m2

Ifield House - Forest Hills, Estepona Overview: Situated in the serene Forest Hills of Estepona, 'Ifield House' offers breathtaking panoramic views of the sea and mountains. Surrounded by evergreen cork oak and pine trees, this location provides a lush, green environment even during the height of summer. Forest Hills is a tranguil community home to a diverse mix of year-round residents, including families and retirees from various nationalities. The closest neighbours are English, and owned a renowned local golf course. Despite its peaceful setting, the area is well-equipped with amenities, including a tennis club, gym, riding school with stables, two local restaurants and a beach just four minutes down the hill where there is a supermarket, petrol station, Beso Beach club and restaurant, the newly opened Sublim beach club, bar and restaurant at Laguna Village and the facilities of the neighbouring 5\* Kempinski Hotel. Location: Located on the 'New Golden Mile,' Ifield House is a mere 5-minute drive from Estepona, 15 minutes from Puerto Banus, and 20 minutes from Marbella. Malaga and Gibraltar airports are just 40 minutes away, making them conveniently equidistant from either direction. Architecture and Design: The villa is a contemporary Andalucían style, west-facing, and spans two levels. It features three double-bedroom suites set in the cool overlooking treetops, each with tasteful natural slate mosaic, wood, and glass bathrooms that complement the natural surroundings. The master bedroom suite is exceptionally spacious at 40m², larger than a typical two-bedroom flat in Central London. All bedrooms open onto large terraces, providing privacy and stunning views. Key Features: Entrance: The villa was designed and built around a pair of oversized antique wooden church doors. Main Living Area: The 50m2 open-plan living/dining area boasts a pitched ceiling, a 10m high tower, and large picture windows on all sides, creating a light and airy space. This area opens onto two terraces, one for outdoor dining adjacent to the kitchen and the south terrace for relaxation with views of the Mediterranian and Atlas Mountains of Morocco on clear days. Kitchen: Designed with cooking enthusiasts in mind, the kitchen features dark contemporary wenge wood cupboards with contrasting green mosaic tiled splashbacks, complimented by a wooden floor throughout. It includes a large expanse of cream silestone quartz worktops, an extensive wine rack, and a 6-burner stainless steel range (electric) oven with a matching stainless splashback and extractor. The connecting arch of the dining room with its south window is perfectly positioned to frame a spectacular view of the Mediterranean. Outdoor Space: One of the unique attractions is a 50m2 infinity swimming pool lined with bottle green mosaic tiles inspired by the pool from the movie 'Stealing Beauty,' with a natural stone surround, blending seamlessly with the natural landscape of the lush green valley. A large hardwood decking terrace with sun loungers to enjoy all-day sunshine has access to the lower lawn, bedroom suites, upper lawn, and terraces via traditional wooden railway sleeper steps. Additional stone steps lead up to the large private terrace and sunloungers of the master bedroom suite. Additional Features: Two boiler systems (gas and electric). A sealed 80m² basement area at pool level can be converted into additional accommodation, a self-contained apartment, or a media room with a gym and sauna. Ifield House is a meticulously designed dream home that perfectly blends luxurious living, natural beauty, and modern convenience.