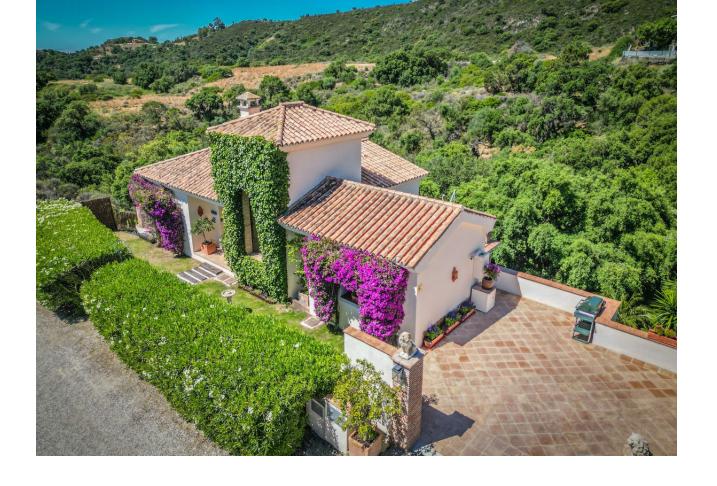

## Продажа - Дом - Estepona 1.195.000€

Estepona Дом

ИБИ: 2,320 EUR / год Mycop: 250 EUR / год

3

3

200 m2

880 m2

Ifield House - Forest Hills, Estepona Overview: Situated in the serene Forest Hills of Estepona, 'Ifield House' offers breathtaking panoramic views of the sea and mountains. Surrounded by evergreen cork oak and pine trees, this location provides a lush, green environment even during the height of summer. Forest Hills is a tranguil community home to a diverse mix of year-round residents, including families and retirees from various nationalities. The closest neighbours are English, and owned a renowned local golf course. Despite its peaceful setting, the area is well-equipped with amenities, including a tennis club, gym, riding school with stables, two local restaurants and a beach just four minutes down the hill where there is a supermarket, petrol station, Beso Beach club and restaurant, the newly opened Sublim beach club, bar and restaurant at Laguna Village and the facilities of the neighbouring 5\* Kempinski Hotel. Location: Located on the 'New Golden Mile,' Ifield House is a mere 5-minute drive from Estepona, 15 minutes from Puerto Banus, and 20 minutes from Marbella. Malaga and Gibraltar airports are just 40 minutes away, making them conveniently equidistant from either direction. Architecture and Design: The villa is a contemporary Andalucían style, west-facing, and spans two levels. It features three double-bedroom suites set in the cool overlooking treetops, each with tasteful natural slate mosaic, wood, and glass bathrooms that complement the natural surroundings. The master bedroom suite is exceptionally spacious at 40m², larger than a typical two-bedroom flat in Central London. All bedrooms open onto large terraces, providing privacy and stunning views. Key Features: Entrance: The villa was designed and built around a pair of oversized antique wooden church doors. Main Living Area: The 50m2 open-plan living/dining area boasts a pitched ceiling, a 10m high tower, and large picture windows on all sides, creating a light and airy space. This area opens onto two terraces, one for outdoor dining adjacent to the kitchen and the south terrace for relaxation with views of the Mediterranian and Atlas Mountains of Morocco on clear days. Kitchen: Designed with cooking enthusiasts in mind, the kitchen features dark contemporary wenge wood cupboards with contrasting green mosaic tiled splashbacks, complimented by a wooden floor throughout. It includes a large expanse of cream silestone quartz worktops, an extensive wine rack, and a 6-burner stainless steel range (electric) oven with a matching stainless splashback and extractor. The connecting arch of the dining room with its south window is perfectly positioned to frame a spectacular view of the Mediterranean. Outdoor Space: One of the unique attractions is a 50m2 infinity swimming pool lined with bottle green mosaic tiles inspired by the pool from the movie 'Stealing Beauty,' with a natural stone surround, blending seamlessly with the natural landscape of the lush green valley. A large hardwood decking terrace with sun loungers to enjoy all-day sunshine has access to the lower lawn, bedroom suites, upper lawn, and terraces via traditional wooden railway sleeper steps. Additional stone steps lead up to the large private terrace and sunloungers of the master bedroom suite. Additional Features: Two boiler systems (gas and electric). A sealed 80m² basement area at pool level can be converted into additional accommodation, a self-contained apartment, or a media room with a gym and sauna. Ifield House is a meticulously designed dream home that perfectly blends luxurious living, natural beauty, and modern convenience.