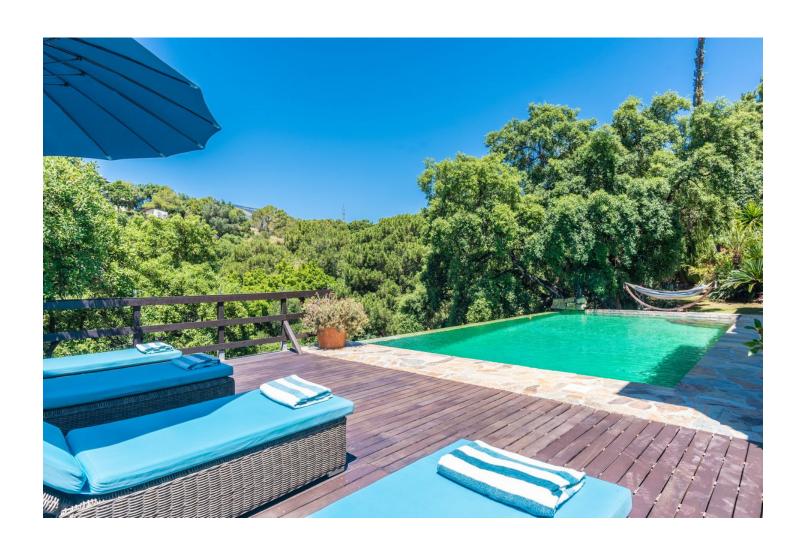

## Продажа - Дом - Estepona 1.195.000€

Estepona Дом

ИБИ: 2,320 EUR / год Mycop: 250 EUR / год

3

3

200 m2

880 m2

Ifield House - Forest Hills, Estepona Overview: Situated in the serene Forest Hills of Estepona, 'Ifield House' offers breathtaking panoramic views of the sea and mountains. Surrounded by evergreen cork oak and pine trees, this location provides a lush, green environment even during the height of summer. Forest Hills is a tranguil community home to a diverse mix of year-round residents, including families and retirees from various nationalities. The closest neighbours are English, and owned a renowned local golf course. Despite its peaceful setting, the area is well-equipped with amenities, including a tennis club, gym, riding school with stables, two local restaurants and a beach just four minutes down the hill where there is a supermarket, petrol station, Beso Beach club and restaurant, the newly opened Sublim beach club, bar and restaurant at Laguna Village and the facilities of the neighbouring 5\* Kempinski Hotel. Location: Located on the 'New Golden Mile,' Ifield House is a mere 5-minute drive from Estepona, 15 minutes from Puerto Banus, and 20 minutes from Marbella. Malaga and Gibraltar airports are just 40 minutes away, making them conveniently equidistant from either direction. Architecture and Design: The villa is a contemporary Andalucían style, west-facing, and spans two levels. It features three double-bedroom suites set in the cool overlooking treetops, each with tasteful natural slate mosaic, wood, and glass bathrooms that complement the natural surroundings. The master bedroom suite is exceptionally spacious at 40m², larger than a typical two-bedroom flat in Central London. All bedrooms open onto large terraces, providing privacy and stunning views. Key Features: Entrance: The villa was designed and built around a pair of oversized antique wooden church doors. Main Living Area: The 50m2 open-plan living/dining area boasts a pitched ceiling, a 10m high tower, and large picture windows on all sides, creating a light and airy space. This area opens onto two terraces, one for outdoor dining adjacent to the kitchen and the south terrace for relaxation with views of the Mediterranian and Atlas Mountains of Morocco on clear days. Kitchen: Designed with cooking enthusiasts in mind, the kitchen features dark contemporary wenge wood cupboards with contrasting green mosaic tiled splashbacks, complimented by a wooden floor throughout. It includes a large expanse of cream silestone quartz worktops, an extensive wine rack, and a 6-burner stainless steel range (electric) oven with a matching stainless splashback and extractor. The connecting arch of the dining room with its south window is perfectly positioned to frame a spectacular view of the Mediterranean. Outdoor Space: One of the unique attractions is a 50m2 infinity swimming pool lined with bottle green mosaic tiles inspired by the pool from the movie 'Stealing Beauty,' with a natural stone surround, blending seamlessly with the natural landscape of the lush green valley. A large hardwood decking terrace with sun loungers to enjoy all-day sunshine has access to the lower lawn, bedroom suites, upper lawn, and terraces via traditional wooden railway sleeper steps. Additional stone steps lead up to the large private terrace and sunloungers of the master bedroom suite. Additional Features: Two boiler systems (gas and electric). A sealed 80m² basement area at pool level can be converted into additional accommodation, a self-contained apartment, or a media room with a gym and sauna. Ifield House is a meticulously designed dream home that perfectly blends luxurious living, natural beauty, and modern convenience.