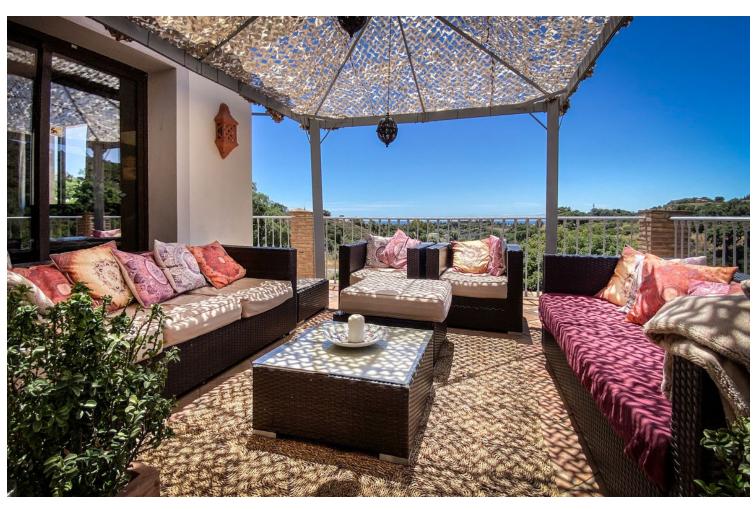

## Продажа - Дом - Estepona 1.195.000€

Estepona Дом

ИБИ: 2,320 EUR / год Mycop: 250 EUR / год

3

3

200 m2

880 m2

Ifield House - Forest Hills, Estepona Overview: Situated in the serene Forest Hills of Estepona, 'Ifield House' offers breathtaking panoramic views of the sea and mountains. Surrounded by evergreen cork oak and pine trees, this location provides a lush, green environment even during the height of summer. Forest Hills is a tranguil community home to a diverse mix of year-round residents, including families and retirees from various nationalities. The closest neighbours are English, and owned a renowned local golf course. Despite its peaceful setting, the area is well-equipped with amenities, including a tennis club, gym, riding school with stables, two local restaurants and a beach just four minutes down the hill where there is a supermarket, petrol station, Beso Beach club and restaurant, the newly opened Sublim beach club, bar and restaurant at Laguna Village and the facilities of the neighbouring 5\* Kempinski Hotel. Location: Located on the 'New Golden Mile,' Ifield House is a mere 5-minute drive from Estepona, 15 minutes from Puerto Banus, and 20 minutes from Marbella. Malaga and Gibraltar airports are just 40 minutes away, making them conveniently equidistant from either direction. Architecture and Design: The villa is a contemporary Andalucían style, west-facing, and spans two levels. It features three double-bedroom suites set in the cool overlooking treetops, each with tasteful natural slate mosaic, wood, and glass bathrooms that complement the natural surroundings. The master bedroom suite is exceptionally spacious at 40m², larger than a typical two-bedroom flat in Central London. All bedrooms open onto large terraces, providing privacy and stunning views. Key Features: Entrance: The villa was designed and built around a pair of oversized antique wooden church doors. Main Living Area: The 50m2 open-plan living/dining area boasts a pitched ceiling, a 10m high tower, and large picture windows on all sides, creating a light and airy space. This area opens onto two terraces, one for outdoor dining adjacent to the kitchen and the south terrace for relaxation with views of the Mediterranian and Atlas Mountains of Morocco on clear days. Kitchen: Designed with cooking enthusiasts in mind, the kitchen features dark contemporary wenge wood cupboards with contrasting green mosaic tiled splashbacks, complimented by a wooden floor throughout. It includes a large expanse of cream silestone quartz worktops, an extensive wine rack, and a 6-burner stainless steel range (electric) oven with a matching stainless splashback and extractor. The connecting arch of the dining room with its south window is perfectly positioned to frame a spectacular view of the Mediterranean. Outdoor Space: One of the unique attractions is a 50m2 infinity swimming pool lined with bottle green mosaic tiles inspired by the pool from the movie 'Stealing Beauty,' with a natural stone surround, blending seamlessly with the natural landscape of the lush green valley. A large hardwood decking terrace with sun loungers to enjoy all-day sunshine has access to the lower lawn, bedroom suites, upper lawn, and terraces via traditional wooden railway sleeper steps. Additional stone steps lead up to the large private terrace and sunloungers of the master bedroom suite. Additional Features: Two boiler systems (gas and electric). A sealed 80m² basement area at pool level can be converted into additional accommodation, a self-contained apartment, or a media room with a gym and sauna. Ifield House is a meticulously designed dream home that perfectly blends luxurious living, natural beauty, and modern convenience.