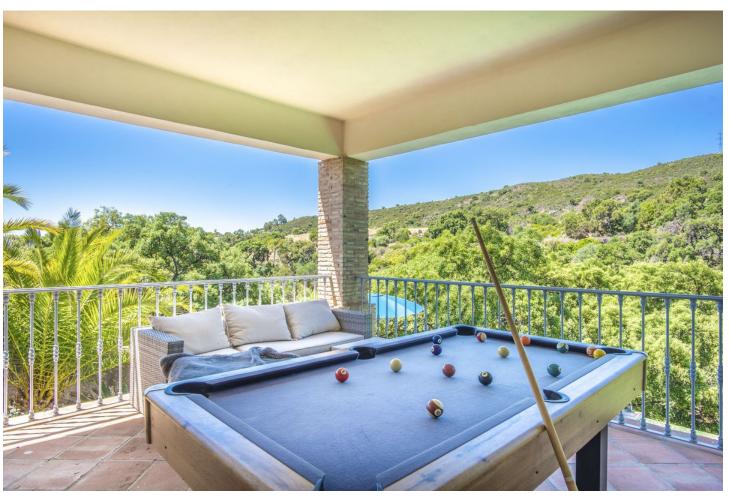

## Продажа - Дом - Estepona 1.195.000€

Estepona Дом

ИБИ: 2,320 EUR / год Mycop: 250 EUR / год

3

3

200 m2

880 m2

Ifield House - Forest Hills, Estepona Overview: Situated in the serene Forest Hills of Estepona, 'Ifield House' offers breathtaking panoramic views of the sea and mountains. Surrounded by evergreen cork oak and pine trees, this location provides a lush, green environment even during the height of summer. Forest Hills is a tranguil community home to a diverse mix of year-round residents, including families and retirees from various nationalities. The closest neighbours are English, and owned a renowned local golf course. Despite its peaceful setting, the area is well-equipped with amenities, including a tennis club, gym, riding school with stables, two local restaurants and a beach just four minutes down the hill where there is a supermarket, petrol station, Beso Beach club and restaurant, the newly opened Sublim beach club, bar and restaurant at Laguna Village and the facilities of the neighbouring 5\* Kempinski Hotel. Location: Located on the 'New Golden Mile,' Ifield House is a mere 5-minute drive from Estepona, 15 minutes from Puerto Banus, and 20 minutes from Marbella. Malaga and Gibraltar airports are just 40 minutes away, making them conveniently equidistant from either direction. Architecture and Design: The villa is a contemporary Andalucían style, west-facing, and spans two levels. It features three double-bedroom suites set in the cool overlooking treetops, each with tasteful natural slate mosaic, wood, and glass bathrooms that complement the natural surroundings. The master bedroom suite is exceptionally spacious at 40m², larger than a typical two-bedroom flat in Central London. All bedrooms open onto large terraces, providing privacy and stunning views. Key Features: Entrance: The villa was designed and built around a pair of oversized antique wooden church doors. Main Living Area: The 50m2 open-plan living/dining area boasts a pitched ceiling, a 10m high tower, and large picture windows on all sides, creating a light and airy space. This area opens onto two terraces, one for outdoor dining adjacent to the kitchen and the south terrace for relaxation with views of the Mediterranian and Atlas Mountains of Morocco on clear days. Kitchen: Designed with cooking enthusiasts in mind, the kitchen features dark contemporary wenge wood cupboards with contrasting green mosaic tiled splashbacks, complimented by a wooden floor throughout. It includes a large expanse of cream silestone quartz worktops, an extensive wine rack, and a 6-burner stainless steel range (electric) oven with a matching stainless splashback and extractor. The connecting arch of the dining room with its south window is perfectly positioned to frame a spectacular view of the Mediterranean. Outdoor Space: One of the unique attractions is a 50m2 infinity swimming pool lined with bottle green mosaic tiles inspired by the pool from the movie 'Stealing Beauty,' with a natural stone surround, blending seamlessly with the natural landscape of the lush green valley. A large hardwood decking terrace with sun loungers to enjoy all-day sunshine has access to the lower lawn, bedroom suites, upper lawn, and terraces via traditional wooden railway sleeper steps. Additional stone steps lead up to the large private terrace and sunloungers of the master bedroom suite. Additional Features: Two boiler systems (gas and electric). A sealed 80m² basement area at pool level can be converted into additional accommodation, a self-contained apartment, or a media room with a gym and sauna. Ifield House is a meticulously designed dream home that perfectly blends luxurious living, natural beauty, and modern convenience.