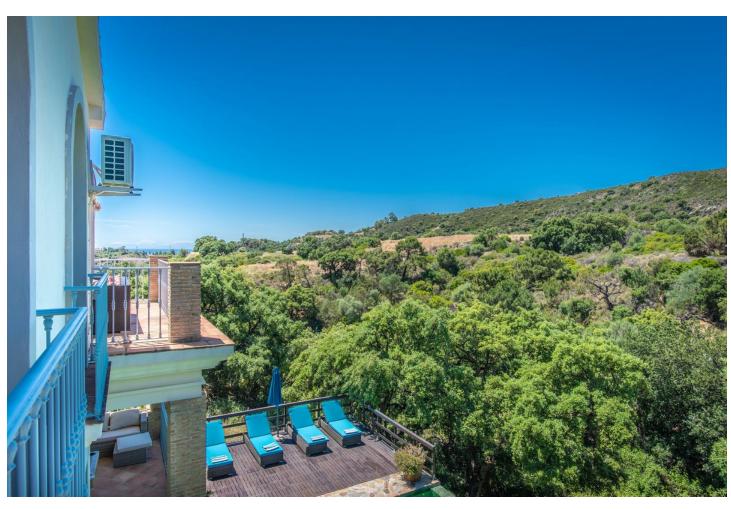

## Продажа - Дом - Estepona 1.195.000€

Estepona Дом

ИБИ: 2,320 EUR / год Mycop: 250 EUR / год

3

3

200 m2

880 m2

Ifield House - Forest Hills, Estepona Overview: Situated in the serene Forest Hills of Estepona, 'Ifield House' offers breathtaking panoramic views of the sea and mountains. Surrounded by evergreen cork oak and pine trees, this location provides a lush, green environment even during the height of summer. Forest Hills is a tranguil community home to a diverse mix of year-round residents, including families and retirees from various nationalities. The closest neighbours are English, and owned a renowned local golf course. Despite its peaceful setting, the area is well-equipped with amenities, including a tennis club, gym, riding school with stables, two local restaurants and a beach just four minutes down the hill where there is a supermarket, petrol station, Beso Beach club and restaurant, the newly opened Sublim beach club, bar and restaurant at Laguna Village and the facilities of the neighbouring 5\* Kempinski Hotel. Location: Located on the 'New Golden Mile,' Ifield House is a mere 5-minute drive from Estepona, 15 minutes from Puerto Banus, and 20 minutes from Marbella. Malaga and Gibraltar airports are just 40 minutes away, making them conveniently equidistant from either direction. Architecture and Design: The villa is a contemporary Andalucían style, west-facing, and spans two levels. It features three double-bedroom suites set in the cool overlooking treetops, each with tasteful natural slate mosaic, wood, and glass bathrooms that complement the natural surroundings. The master bedroom suite is exceptionally spacious at 40m², larger than a typical two-bedroom flat in Central London. All bedrooms open onto large terraces, providing privacy and stunning views. Key Features: Entrance: The villa was designed and built around a pair of oversized antique wooden church doors. Main Living Area: The 50m2 open-plan living/dining area boasts a pitched ceiling, a 10m high tower, and large picture windows on all sides, creating a light and airy space. This area opens onto two terraces, one for outdoor dining adjacent to the kitchen and the south terrace for relaxation with views of the Mediterranian and Atlas Mountains of Morocco on clear days. Kitchen: Designed with cooking enthusiasts in mind, the kitchen features dark contemporary wenge wood cupboards with contrasting green mosaic tiled splashbacks, complimented by a wooden floor throughout. It includes a large expanse of cream silestone quartz worktops, an extensive wine rack, and a 6-burner stainless steel range (electric) oven with a matching stainless splashback and extractor. The connecting arch of the dining room with its south window is perfectly positioned to frame a spectacular view of the Mediterranean. Outdoor Space: One of the unique attractions is a 50m2 infinity swimming pool lined with bottle green mosaic tiles inspired by the pool from the movie 'Stealing Beauty,' with a natural stone surround, blending seamlessly with the natural landscape of the lush green valley. A large hardwood decking terrace with sun loungers to enjoy all-day sunshine has access to the lower lawn, bedroom suites, upper lawn, and terraces via traditional wooden railway sleeper steps. Additional stone steps lead up to the large private terrace and sunloungers of the master bedroom suite. Additional Features: Two boiler systems (gas and electric). A sealed 80m² basement area at pool level can be converted into additional accommodation, a self-contained apartment, or a media room with a gym and sauna. Ifield House is a meticulously designed dream home that perfectly blends luxurious living, natural beauty, and modern convenience.