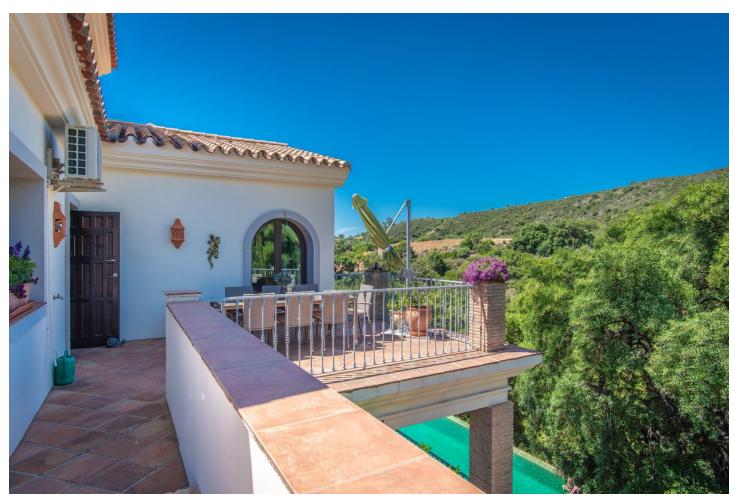

## Продажа - Дом - Estepona 1.195.000€

Estepona Дом

ИБИ: 2,320 EUR / год Mycop: 250 EUR / год

3

3

200 m2

880 m2

Ifield House - Forest Hills, Estepona Overview: Situated in the serene Forest Hills of Estepona, 'Ifield House' offers breathtaking panoramic views of the sea and mountains. Surrounded by evergreen cork oak and pine trees, this location provides a lush, green environment even during the height of summer. Forest Hills is a tranguil community home to a diverse mix of year-round residents, including families and retirees from various nationalities. The closest neighbours are English, and owned a renowned local golf course. Despite its peaceful setting, the area is well-equipped with amenities, including a tennis club, gym, riding school with stables, two local restaurants and a beach just four minutes down the hill where there is a supermarket, petrol station, Beso Beach club and restaurant, the newly opened Sublim beach club, bar and restaurant at Laguna Village and the facilities of the neighbouring 5\* Kempinski Hotel. Location: Located on the 'New Golden Mile,' Ifield House is a mere 5-minute drive from Estepona, 15 minutes from Puerto Banus, and 20 minutes from Marbella. Malaga and Gibraltar airports are just 40 minutes away, making them conveniently equidistant from either direction. Architecture and Design: The villa is a contemporary Andalucían style, west-facing, and spans two levels. It features three double-bedroom suites set in the cool overlooking treetops, each with tasteful natural slate mosaic, wood, and glass bathrooms that complement the natural surroundings. The master bedroom suite is exceptionally spacious at 40m², larger than a typical two-bedroom flat in Central London. All bedrooms open onto large terraces, providing privacy and stunning views. Key Features: Entrance: The villa was designed and built around a pair of oversized antique wooden church doors. Main Living Area: The 50m2 open-plan living/dining area boasts a pitched ceiling, a 10m high tower, and large picture windows on all sides, creating a light and airy space. This area opens onto two terraces, one for outdoor dining adjacent to the kitchen and the south terrace for relaxation with views of the Mediterranian and Atlas Mountains of Morocco on clear days. Kitchen: Designed with cooking enthusiasts in mind, the kitchen features dark contemporary wenge wood cupboards with contrasting green mosaic tiled splashbacks, complimented by a wooden floor throughout. It includes a large expanse of cream silestone quartz worktops, an extensive wine rack, and a 6-burner stainless steel range (electric) oven with a matching stainless splashback and extractor. The connecting arch of the dining room with its south window is perfectly positioned to frame a spectacular view of the Mediterranean. Outdoor Space: One of the unique attractions is a 50m2 infinity swimming pool lined with bottle green mosaic tiles inspired by the pool from the movie 'Stealing Beauty,' with a natural stone surround, blending seamlessly with the natural landscape of the lush green valley. A large hardwood decking terrace with sun loungers to enjoy all-day sunshine has access to the lower lawn, bedroom suites, upper lawn, and terraces via traditional wooden railway sleeper steps. Additional stone steps lead up to the large private terrace and sunloungers of the master bedroom suite. Additional Features: Two boiler systems (gas and electric). A sealed 80m² basement area at pool level can be converted into additional accommodation, a self-contained apartment, or a media room with a gym and sauna. Ifield House is a meticulously designed dream home that perfectly blends luxurious living, natural beauty, and modern convenience.