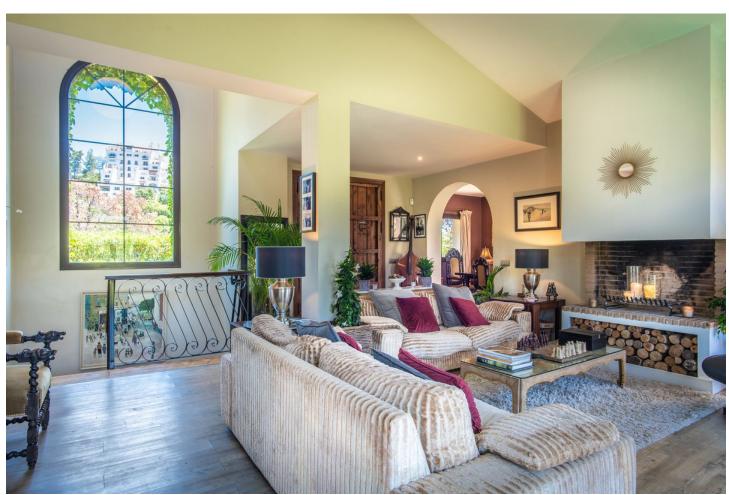

## Продажа - Дом - Estepona 1.195.000€

Estepona Дом

ИБИ: 2,320 EUR / год Mycop: 250 EUR / год

3

3

200 m2

880 m2

Ifield House - Forest Hills, Estepona Overview: Situated in the serene Forest Hills of Estepona, 'Ifield House' offers breathtaking panoramic views of the sea and mountains. Surrounded by evergreen cork oak and pine trees, this location provides a lush, green environment even during the height of summer. Forest Hills is a tranguil community home to a diverse mix of year-round residents, including families and retirees from various nationalities. The closest neighbours are English, and owned a renowned local golf course. Despite its peaceful setting, the area is well-equipped with amenities, including a tennis club, gym, riding school with stables, two local restaurants and a beach just four minutes down the hill where there is a supermarket, petrol station, Beso Beach club and restaurant, the newly opened Sublim beach club, bar and restaurant at Laguna Village and the facilities of the neighbouring 5\* Kempinski Hotel. Location: Located on the 'New Golden Mile,' Ifield House is a mere 5-minute drive from Estepona, 15 minutes from Puerto Banus, and 20 minutes from Marbella. Malaga and Gibraltar airports are just 40 minutes away, making them conveniently equidistant from either direction. Architecture and Design: The villa is a contemporary Andalucían style, west-facing, and spans two levels. It features three double-bedroom suites set in the cool overlooking treetops, each with tasteful natural slate mosaic, wood, and glass bathrooms that complement the natural surroundings. The master bedroom suite is exceptionally spacious at 40m², larger than a typical two-bedroom flat in Central London. All bedrooms open onto large terraces, providing privacy and stunning views. Key Features: Entrance: The villa was designed and built around a pair of oversized antique wooden church doors. Main Living Area: The 50m2 open-plan living/dining area boasts a pitched ceiling, a 10m high tower, and large picture windows on all sides, creating a light and airy space. This area opens onto two terraces, one for outdoor dining adjacent to the kitchen and the south terrace for relaxation with views of the Mediterranian and Atlas Mountains of Morocco on clear days. Kitchen: Designed with cooking enthusiasts in mind, the kitchen features dark contemporary wenge wood cupboards with contrasting green mosaic tiled splashbacks, complimented by a wooden floor throughout. It includes a large expanse of cream silestone quartz worktops, an extensive wine rack, and a 6-burner stainless steel range (electric) oven with a matching stainless splashback and extractor. The connecting arch of the dining room with its south window is perfectly positioned to frame a spectacular view of the Mediterranean. Outdoor Space: One of the unique attractions is a 50m2 infinity swimming pool lined with bottle green mosaic tiles inspired by the pool from the movie 'Stealing Beauty,' with a natural stone surround, blending seamlessly with the natural landscape of the lush green valley. A large hardwood decking terrace with sun loungers to enjoy all-day sunshine has access to the lower lawn, bedroom suites, upper lawn, and terraces via traditional wooden railway sleeper steps. Additional stone steps lead up to the large private terrace and sunloungers of the master bedroom suite. Additional Features: Two boiler systems (gas and electric). A sealed 80m² basement area at pool level can be converted into additional accommodation, a self-contained apartment, or a media room with a gym and sauna. Ifield House is a meticulously designed dream home that perfectly blends luxurious living, natural beauty, and modern convenience.