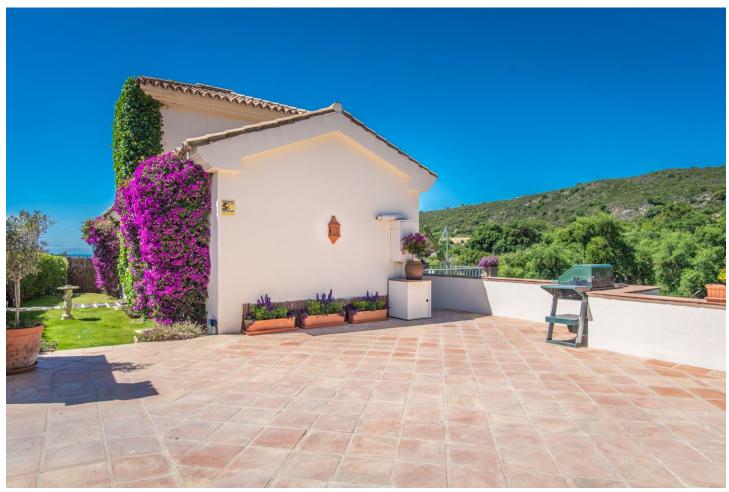

## Продажа - Дом - Estepona 1.195.000€

Estepona Дом

ИБИ: 2,320 EUR / год Mycop: 250 EUR / год

3

3

200 m2

880 m2

Ifield House - Forest Hills, Estepona Overview: Situated in the serene Forest Hills of Estepona, 'Ifield House' offers breathtaking panoramic views of the sea and mountains. Surrounded by evergreen cork oak and pine trees, this location provides a lush, green environment even during the height of summer. Forest Hills is a tranguil community home to a diverse mix of year-round residents, including families and retirees from various nationalities. The closest neighbours are English, and owned a renowned local golf course. Despite its peaceful setting, the area is well-equipped with amenities, including a tennis club, gym, riding school with stables, two local restaurants and a beach just four minutes down the hill where there is a supermarket, petrol station, Beso Beach club and restaurant, the newly opened Sublim beach club, bar and restaurant at Laguna Village and the facilities of the neighbouring 5\* Kempinski Hotel. Location: Located on the 'New Golden Mile,' Ifield House is a mere 5-minute drive from Estepona, 15 minutes from Puerto Banus, and 20 minutes from Marbella. Malaga and Gibraltar airports are just 40 minutes away, making them conveniently equidistant from either direction. Architecture and Design: The villa is a contemporary Andalucían style, west-facing, and spans two levels. It features three double-bedroom suites set in the cool overlooking treetops, each with tasteful natural slate mosaic, wood, and glass bathrooms that complement the natural surroundings. The master bedroom suite is exceptionally spacious at 40m², larger than a typical two-bedroom flat in Central London. All bedrooms open onto large terraces, providing privacy and stunning views. Key Features: Entrance: The villa was designed and built around a pair of oversized antique wooden church doors. Main Living Area: The 50m2 open-plan living/dining area boasts a pitched ceiling, a 10m high tower, and large picture windows on all sides, creating a light and airy space. This area opens onto two terraces, one for outdoor dining adjacent to the kitchen and the south terrace for relaxation with views of the Mediterranian and Atlas Mountains of Morocco on clear days. Kitchen: Designed with cooking enthusiasts in mind, the kitchen features dark contemporary wenge wood cupboards with contrasting green mosaic tiled splashbacks, complimented by a wooden floor throughout. It includes a large expanse of cream silestone quartz worktops, an extensive wine rack, and a 6-burner stainless steel range (electric) oven with a matching stainless splashback and extractor. The connecting arch of the dining room with its south window is perfectly positioned to frame a spectacular view of the Mediterranean. Outdoor Space: One of the unique attractions is a 50m2 infinity swimming pool lined with bottle green mosaic tiles inspired by the pool from the movie 'Stealing Beauty,' with a natural stone surround, blending seamlessly with the natural landscape of the lush green valley. A large hardwood decking terrace with sun loungers to enjoy all-day sunshine has access to the lower lawn, bedroom suites, upper lawn, and terraces via traditional wooden railway sleeper steps. Additional stone steps lead up to the large private terrace and sunloungers of the master bedroom suite. Additional Features: Two boiler systems (gas and electric). A sealed 80m² basement area at pool level can be converted into additional accommodation, a self-contained apartment, or a media room with a gym and sauna. Ifield House is a meticulously designed dream home that perfectly blends luxurious living, natural beauty, and modern convenience.