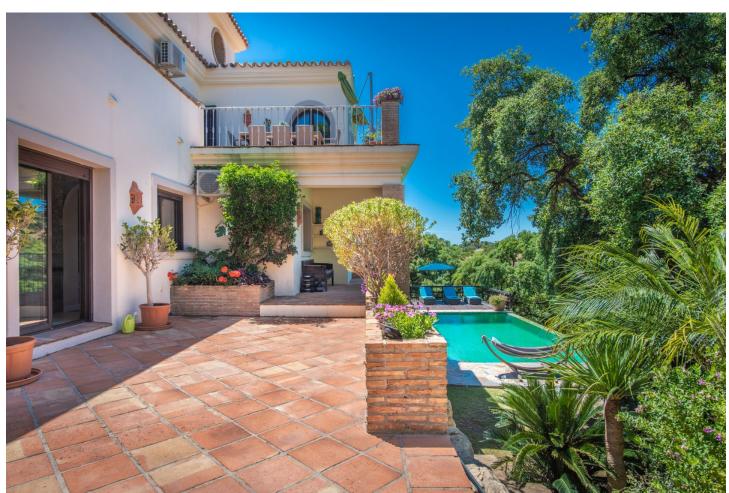

## Продажа - Дом - Estepona 1.195.000€

Estepona Дом

ИБИ: 2,320 EUR / год Mycop: 250 EUR / год

3

3

200 m2

880 m2

Ifield House - Forest Hills, Estepona Overview: Situated in the serene Forest Hills of Estepona, 'Ifield House' offers breathtaking panoramic views of the sea and mountains. Surrounded by evergreen cork oak and pine trees, this location provides a lush, green environment even during the height of summer. Forest Hills is a tranguil community home to a diverse mix of year-round residents, including families and retirees from various nationalities. The closest neighbours are English, and owned a renowned local golf course. Despite its peaceful setting, the area is well-equipped with amenities, including a tennis club, gym, riding school with stables, two local restaurants and a beach just four minutes down the hill where there is a supermarket, petrol station, Beso Beach club and restaurant, the newly opened Sublim beach club, bar and restaurant at Laguna Village and the facilities of the neighbouring 5\* Kempinski Hotel. Location: Located on the 'New Golden Mile,' Ifield House is a mere 5-minute drive from Estepona, 15 minutes from Puerto Banus, and 20 minutes from Marbella. Malaga and Gibraltar airports are just 40 minutes away, making them conveniently equidistant from either direction. Architecture and Design: The villa is a contemporary Andalucían style, west-facing, and spans two levels. It features three double-bedroom suites set in the cool overlooking treetops, each with tasteful natural slate mosaic, wood, and glass bathrooms that complement the natural surroundings. The master bedroom suite is exceptionally spacious at 40m², larger than a typical two-bedroom flat in Central London. All bedrooms open onto large terraces, providing privacy and stunning views. Key Features: Entrance: The villa was designed and built around a pair of oversized antique wooden church doors. Main Living Area: The 50m2 open-plan living/dining area boasts a pitched ceiling, a 10m high tower, and large picture windows on all sides, creating a light and airy space. This area opens onto two terraces, one for outdoor dining adjacent to the kitchen and the south terrace for relaxation with views of the Mediterranian and Atlas Mountains of Morocco on clear days. Kitchen: Designed with cooking enthusiasts in mind, the kitchen features dark contemporary wenge wood cupboards with contrasting green mosaic tiled splashbacks, complimented by a wooden floor throughout. It includes a large expanse of cream silestone quartz worktops, an extensive wine rack, and a 6-burner stainless steel range (electric) oven with a matching stainless splashback and extractor. The connecting arch of the dining room with its south window is perfectly positioned to frame a spectacular view of the Mediterranean. Outdoor Space: One of the unique attractions is a 50m2 infinity swimming pool lined with bottle green mosaic tiles inspired by the pool from the movie 'Stealing Beauty,' with a natural stone surround, blending seamlessly with the natural landscape of the lush green valley. A large hardwood decking terrace with sun loungers to enjoy all-day sunshine has access to the lower lawn, bedroom suites, upper lawn, and terraces via traditional wooden railway sleeper steps. Additional stone steps lead up to the large private terrace and sunloungers of the master bedroom suite. Additional Features: Two boiler systems (gas and electric). A sealed 80m² basement area at pool level can be converted into additional accommodation, a self-contained apartment, or a media room with a gym and sauna. Ifield House is a meticulously designed dream home that perfectly blends luxurious living, natural beauty, and modern convenience.