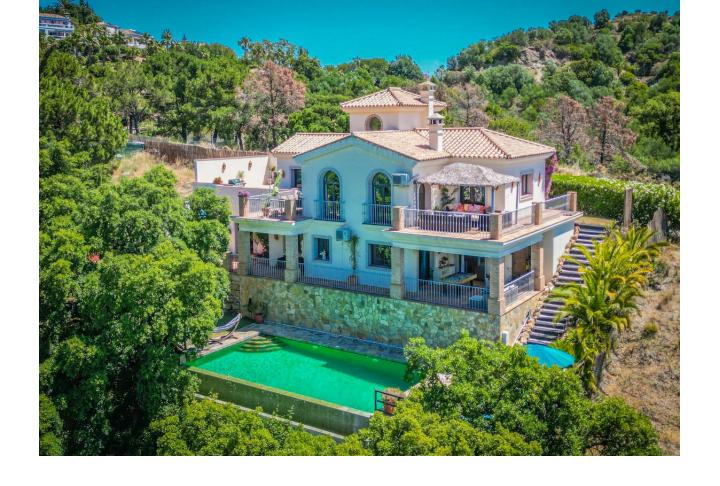

## Продажа - Дом - Estepona 1.195.000€

Estepona Дом

ИБИ: 2,320 EUR / год Mycop: 250 EUR / год

3

3

200 m2

880 m2

Ifield House - Forest Hills, Estepona Overview: Situated in the serene Forest Hills of Estepona, 'Ifield House' offers breathtaking panoramic views of the sea and mountains. Surrounded by evergreen cork oak and pine trees, this location provides a lush, green environment even during the height of summer. Forest Hills is a tranguil community home to a diverse mix of year-round residents, including families and retirees from various nationalities. The closest neighbours are English, and owned a renowned local golf course. Despite its peaceful setting, the area is well-equipped with amenities, including a tennis club, gym, riding school with stables, two local restaurants and a beach just four minutes down the hill where there is a supermarket, petrol station, Beso Beach club and restaurant, the newly opened Sublim beach club, bar and restaurant at Laguna Village and the facilities of the neighbouring 5\* Kempinski Hotel. Location: Located on the 'New Golden Mile,' Ifield House is a mere 5-minute drive from Estepona, 15 minutes from Puerto Banus, and 20 minutes from Marbella. Malaga and Gibraltar airports are just 40 minutes away, making them conveniently equidistant from either direction. Architecture and Design: The villa is a contemporary Andalucían style, west-facing, and spans two levels. It features three double-bedroom suites set in the cool overlooking treetops, each with tasteful natural slate mosaic, wood, and glass bathrooms that complement the natural surroundings. The master bedroom suite is exceptionally spacious at 40m², larger than a typical two-bedroom flat in Central London. All bedrooms open onto large terraces, providing privacy and stunning views. Key Features: Entrance: The villa was designed and built around a pair of oversized antique wooden church doors. Main Living Area: The 50m2 open-plan living/dining area boasts a pitched ceiling, a 10m high tower, and large picture windows on all sides, creating a light and airy space. This area opens onto two terraces, one for outdoor dining adjacent to the kitchen and the south terrace for relaxation with views of the Mediterranian and Atlas Mountains of Morocco on clear days. Kitchen: Designed with cooking enthusiasts in mind, the kitchen features dark contemporary wenge wood cupboards with contrasting green mosaic tiled splashbacks, complimented by a wooden floor throughout. It includes a large expanse of cream silestone quartz worktops, an extensive wine rack, and a 6-burner stainless steel range (electric) oven with a matching stainless splashback and extractor. The connecting arch of the dining room with its south window is perfectly positioned to frame a spectacular view of the Mediterranean. Outdoor Space: One of the unique attractions is a 50m2 infinity swimming pool lined with bottle green mosaic tiles inspired by the pool from the movie 'Stealing Beauty,' with a natural stone surround, blending seamlessly with the natural landscape of the lush green valley. A large hardwood decking terrace with sun loungers to enjoy all-day sunshine has access to the lower lawn, bedroom suites, upper lawn, and terraces via traditional wooden railway sleeper steps. Additional stone steps lead up to the large private terrace and sunloungers of the master bedroom suite. Additional Features: Two boiler systems (gas and electric). A sealed 80m² basement area at pool level can be converted into additional accommodation, a self-contained apartment, or a media room with a gym and sauna. Ifield House is a meticulously designed dream home that perfectly blends luxurious living, natural beauty, and modern convenience.