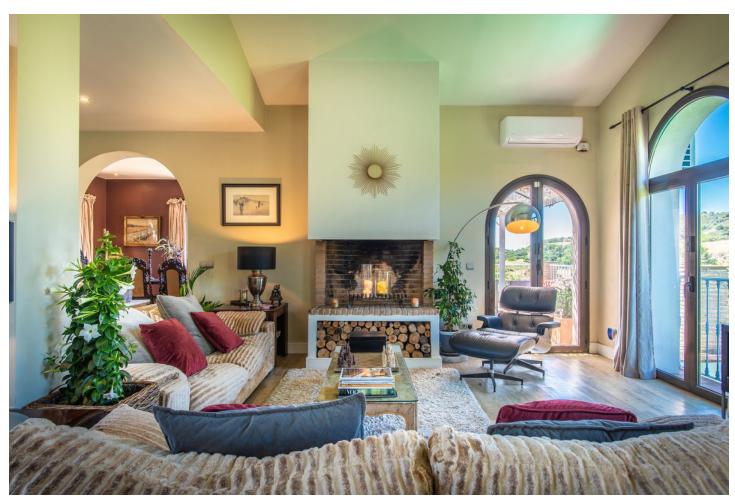

## Продажа - Дом - Estepona 1.195.000€

Estepona Дом

ИБИ: 2,320 EUR / год Mycop: 250 EUR / год

3

3

200 m2

880 m2

Ifield House - Forest Hills, Estepona Overview: Situated in the serene Forest Hills of Estepona, 'Ifield House' offers breathtaking panoramic views of the sea and mountains. Surrounded by evergreen cork oak and pine trees, this location provides a lush, green environment even during the height of summer. Forest Hills is a tranguil community home to a diverse mix of year-round residents, including families and retirees from various nationalities. The closest neighbours are English, and owned a renowned local golf course. Despite its peaceful setting, the area is well-equipped with amenities, including a tennis club, gym, riding school with stables, two local restaurants and a beach just four minutes down the hill where there is a supermarket, petrol station, Beso Beach club and restaurant, the newly opened Sublim beach club, bar and restaurant at Laguna Village and the facilities of the neighbouring 5\* Kempinski Hotel. Location: Located on the 'New Golden Mile,' Ifield House is a mere 5-minute drive from Estepona, 15 minutes from Puerto Banus, and 20 minutes from Marbella. Malaga and Gibraltar airports are just 40 minutes away, making them conveniently equidistant from either direction. Architecture and Design: The villa is a contemporary Andalucían style, west-facing, and spans two levels. It features three double-bedroom suites set in the cool overlooking treetops, each with tasteful natural slate mosaic, wood, and glass bathrooms that complement the natural surroundings. The master bedroom suite is exceptionally spacious at 40m², larger than a typical two-bedroom flat in Central London. All bedrooms open onto large terraces, providing privacy and stunning views. Key Features: Entrance: The villa was designed and built around a pair of oversized antique wooden church doors. Main Living Area: The 50m2 open-plan living/dining area boasts a pitched ceiling, a 10m high tower, and large picture windows on all sides, creating a light and airy space. This area opens onto two terraces, one for outdoor dining adjacent to the kitchen and the south terrace for relaxation with views of the Mediterranian and Atlas Mountains of Morocco on clear days. Kitchen: Designed with cooking enthusiasts in mind, the kitchen features dark contemporary wenge wood cupboards with contrasting green mosaic tiled splashbacks, complimented by a wooden floor throughout. It includes a large expanse of cream silestone quartz worktops, an extensive wine rack, and a 6-burner stainless steel range (electric) oven with a matching stainless splashback and extractor. The connecting arch of the dining room with its south window is perfectly positioned to frame a spectacular view of the Mediterranean. Outdoor Space: One of the unique attractions is a 50m2 infinity swimming pool lined with bottle green mosaic tiles inspired by the pool from the movie 'Stealing Beauty,' with a natural stone surround, blending seamlessly with the natural landscape of the lush green valley. A large hardwood decking terrace with sun loungers to enjoy all-day sunshine has access to the lower lawn, bedroom suites, upper lawn, and terraces via traditional wooden railway sleeper steps. Additional stone steps lead up to the large private terrace and sunloungers of the master bedroom suite. Additional Features: Two boiler systems (gas and electric). A sealed 80m² basement area at pool level can be converted into additional accommodation, a self-contained apartment, or a media room with a gym and sauna. Ifield House is a meticulously designed dream home that perfectly blends luxurious living, natural beauty, and modern convenience.