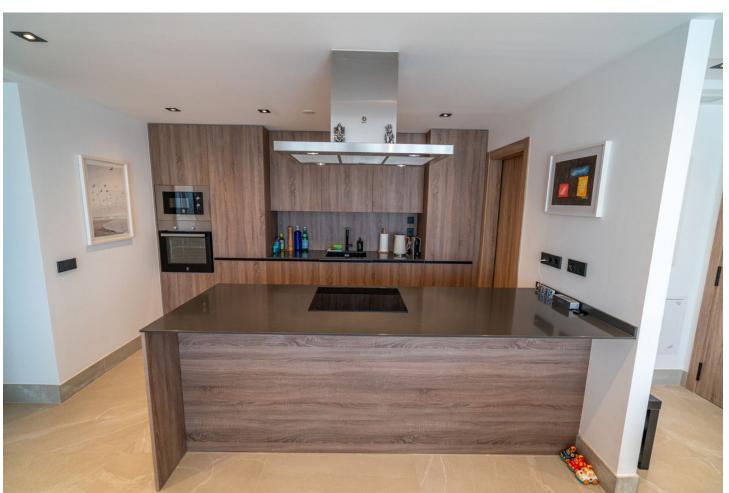

## Продажа - Апартамент - Istán 440.500€

Istán Апартамент

Коммунальные: 2,400 EUR / год

2

2

130 m2

90 m2

This ground floor apartment Sierra Blanca Country Club offers a perfect escape from the hustle and bustle of the city while still providing quick access to all amenities. With its fully furnished and equipped interiors, this property is ready for you to move in and start enjoying a comfortable lifestyle. One of the main highlights of this apartment is its large garden, which includes a 33m<sup>2</sup> terrace and a 90m<sup>2</sup> private garden. With panoramic windows in every room and direct access to the terrace and garden, you can enjoy the beautiful views of the sea, the coast of Morocco and Gibraltar, the mountains, and the bay of Marbella. The apartment features a spacious living room with an open kitchen with island, dining area, 2 bathrooms, and 2 bedrooms with built-in wardrobes. There is a storage room for extra space and underground parking included in the price. The apartment is brand new and located in a gated community with a doorman for added security. In addition to the stunning views, this apartment also offers a range of desirable features. These include aerothermal water heating, air conditioning, double glazing, electric blinds, and porcelain floors. Other amenities include a communal pool, mature gardens, and a lift for easy access. For those with electric cars, the apartment comes with a large garage space that includes an EV charging station. The location of this property is ideal, as it is close to international schools, tennis and paddle tennis clubs, golf courses, shopping centers, and the vibrant Puerto Banus. The beautiful beaches and famous restaurants of the Golden Mile are also within easy reach. Sierra Blanca Country Club is a secluded enclave set atop the foothills of La Concha Mountain, only 7km away from the vibrant pulse of Marbella and this refined gated haven offers an authentic rural ambiance, coupled with breathtaking panoramic vistas.