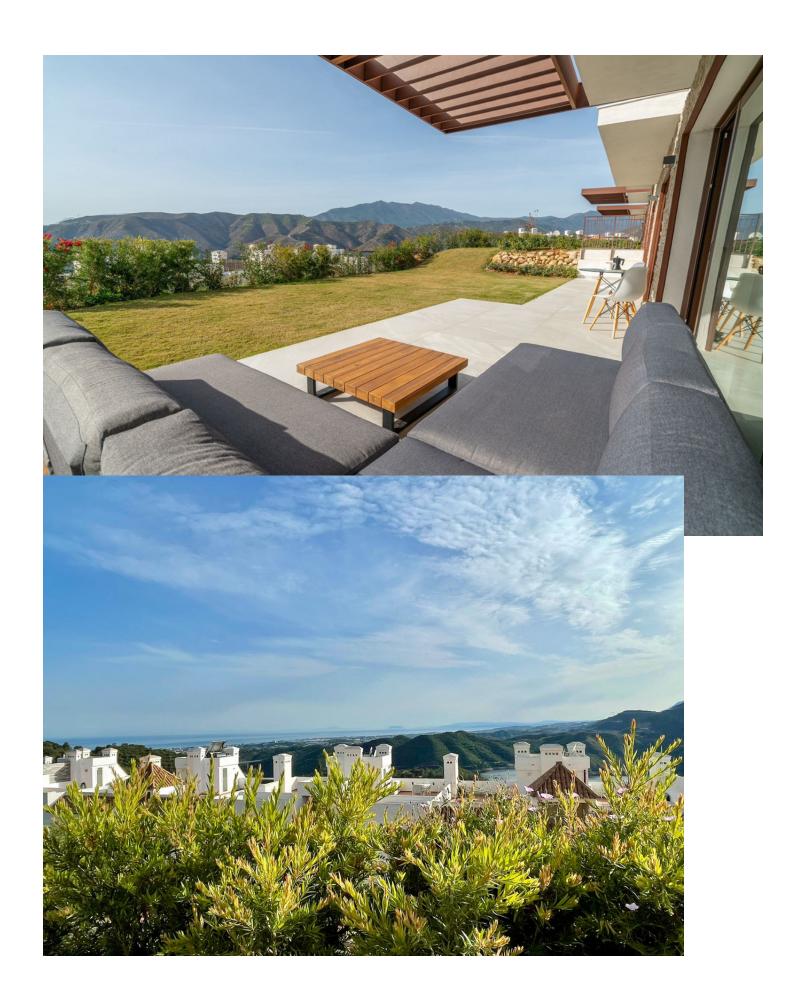

## Продажа - Апартамент - Istán 440.500€

Istán Апартамент

Коммунальные: 2,400 EUR / год

2

2

130 m2

90 m2

This ground floor apartment Sierra Blanca Country Club offers a perfect escape from the hustle and bustle of the city while still providing quick access to all amenities. With its fully furnished and equipped interiors, this property is ready for you to move in and start enjoying a comfortable lifestyle. One of the main highlights of this apartment is its large garden, which includes a 33m<sup>2</sup> terrace and a 90m<sup>2</sup> private garden. With panoramic windows in every room and direct access to the terrace and garden, you can enjoy the beautiful views of the sea, the coast of Morocco and Gibraltar, the mountains, and the bay of Marbella. The apartment features a spacious living room with an open kitchen with island, dining area, 2 bathrooms, and 2 bedrooms with built-in wardrobes. There is a storage room for extra space and underground parking included in the price. The apartment is brand new and located in a gated community with a doorman for added security. In addition to the stunning views, this apartment also offers a range of desirable features. These include aerothermal water heating, air conditioning, double glazing, electric blinds, and porcelain floors. Other amenities include a communal pool, mature gardens, and a lift for easy access. For those with electric cars, the apartment comes with a large garage space that includes an EV charging station. The location of this property is ideal, as it is close to international schools, tennis and paddle tennis clubs, golf courses, shopping centers, and the vibrant Puerto Banus. The beautiful beaches and famous restaurants of the Golden Mile are also within easy reach. Sierra Blanca Country Club is a secluded enclave set atop the foothills of La Concha Mountain, only 7km away from the vibrant pulse of Marbella and this refined gated haven offers an authentic rural ambiance, coupled with breathtaking panoramic vistas.