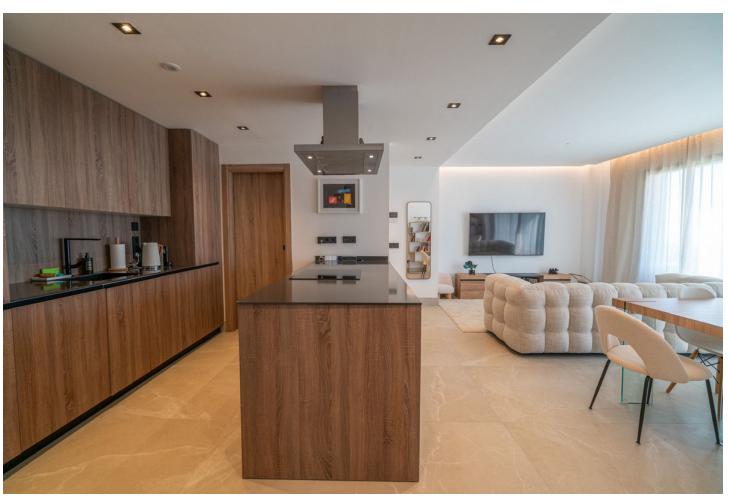

## Продажа - Апартамент - Istán 440.500€

Istán Апартамент

Коммунальные: 2,400 EUR / год

2

2

130 m2

90 m2

This ground floor apartment Sierra Blanca Country Club offers a perfect escape from the hustle and bustle of the city while still providing quick access to all amenities. With its fully furnished and equipped interiors, this property is ready for you to move in and start enjoying a comfortable lifestyle. One of the main highlights of this apartment is its large garden, which includes a 33m<sup>2</sup> terrace and a 90m<sup>2</sup> private garden. With panoramic windows in every room and direct access to the terrace and garden, you can enjoy the beautiful views of the sea, the coast of Morocco and Gibraltar, the mountains, and the bay of Marbella. The apartment features a spacious living room with an open kitchen with island, dining area, 2 bathrooms, and 2 bedrooms with built-in wardrobes. There is a storage room for extra space and underground parking included in the price. The apartment is brand new and located in a gated community with a doorman for added security. In addition to the stunning views, this apartment also offers a range of desirable features. These include aerothermal water heating, air conditioning, double glazing, electric blinds, and porcelain floors. Other amenities include a communal pool, mature gardens, and a lift for easy access. For those with electric cars, the apartment comes with a large garage space that includes an EV charging station. The location of this property is ideal, as it is close to international schools, tennis and paddle tennis clubs, golf courses, shopping centers, and the vibrant Puerto Banus. The beautiful beaches and famous restaurants of the Golden Mile are also within easy reach. Sierra Blanca Country Club is a secluded enclave set atop the foothills of La Concha Mountain, only 7km away from the vibrant pulse of Marbella and this refined gated haven offers an authentic rural ambiance, coupled with breathtaking panoramic vistas.