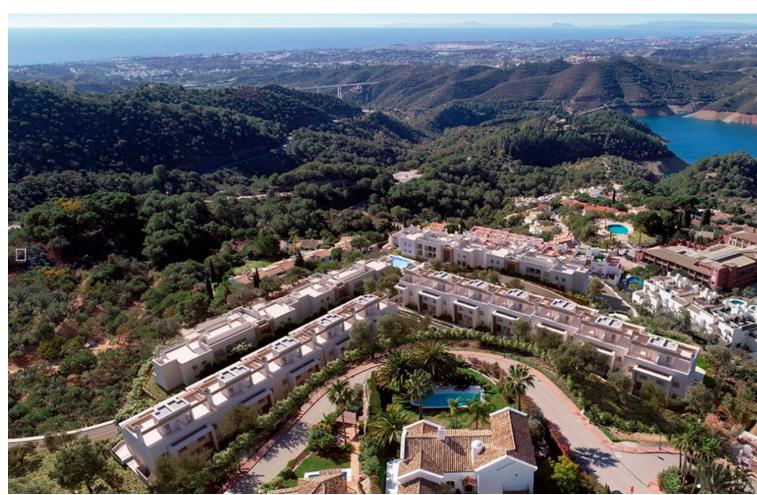

## Продажа - Апартамент - Istán 440.500€

Istán Апартамент

Коммунальные: 2,400 EUR / год

2

2

130 m2

90 m2

This ground floor apartment Sierra Blanca Country Club offers a perfect escape from the hustle and bustle of the city while still providing quick access to all amenities. With its fully furnished and equipped interiors, this property is ready for you to move in and start enjoying a comfortable lifestyle. One of the main highlights of this apartment is its large garden, which includes a 33m<sup>2</sup> terrace and a 90m<sup>2</sup> private garden. With panoramic windows in every room and direct access to the terrace and garden, you can enjoy the beautiful views of the sea, the coast of Morocco and Gibraltar, the mountains, and the bay of Marbella. The apartment features a spacious living room with an open kitchen with island, dining area, 2 bathrooms, and 2 bedrooms with built-in wardrobes. There is a storage room for extra space and underground parking included in the price. The apartment is brand new and located in a gated community with a doorman for added security. In addition to the stunning views, this apartment also offers a range of desirable features. These include aerothermal water heating, air conditioning, double glazing, electric blinds, and porcelain floors. Other amenities include a communal pool, mature gardens, and a lift for easy access. For those with electric cars, the apartment comes with a large garage space that includes an EV charging station. The location of this property is ideal, as it is close to international schools, tennis and paddle tennis clubs, golf courses, shopping centers, and the vibrant Puerto Banus. The beautiful beaches and famous restaurants of the Golden Mile are also within easy reach. Sierra Blanca Country Club is a secluded enclave set atop the foothills of La Concha Mountain, only 7km away from the vibrant pulse of Marbella and this refined gated haven offers an authentic rural ambiance, coupled with breathtaking panoramic vistas.