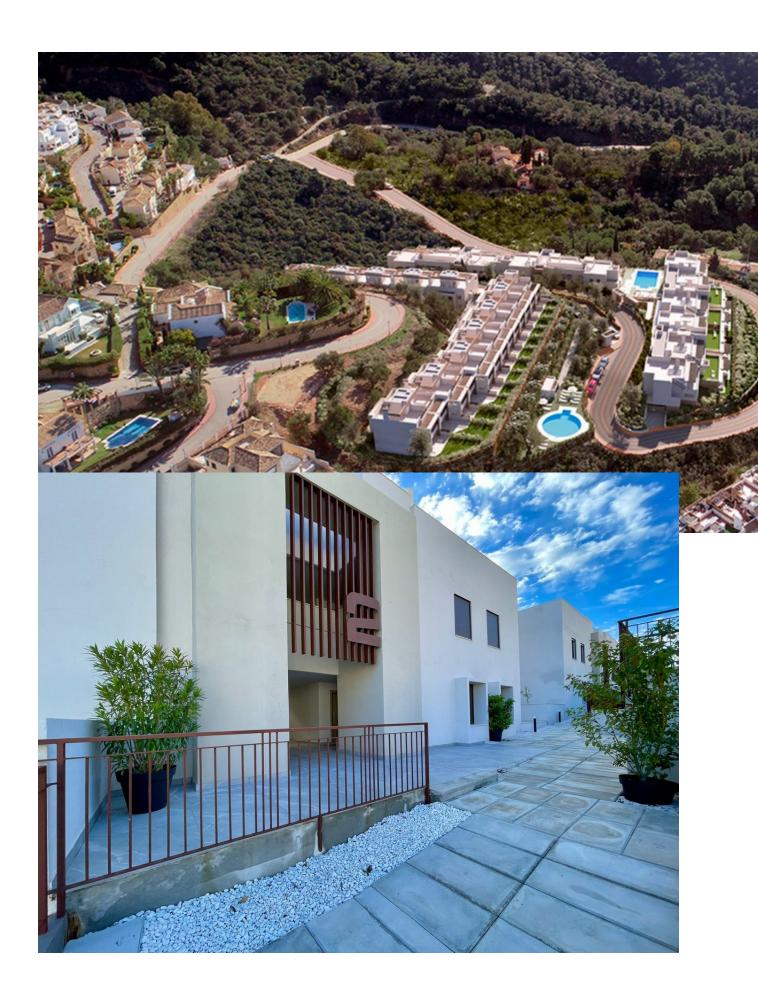

## Продажа - Апартамент - Istán 440.500€

Istán Апартамент

Коммунальные: 2,400 EUR / год

2

2

130 m2

90 m2

This ground floor apartment Sierra Blanca Country Club offers a perfect escape from the hustle and bustle of the city while still providing quick access to all amenities. With its fully furnished and equipped interiors, this property is ready for you to move in and start enjoying a comfortable lifestyle. One of the main highlights of this apartment is its large garden, which includes a 33m<sup>2</sup> terrace and a 90m<sup>2</sup> private garden. With panoramic windows in every room and direct access to the terrace and garden, you can enjoy the beautiful views of the sea, the coast of Morocco and Gibraltar, the mountains, and the bay of Marbella. The apartment features a spacious living room with an open kitchen with island, dining area, 2 bathrooms, and 2 bedrooms with built-in wardrobes. There is a storage room for extra space and underground parking included in the price. The apartment is brand new and located in a gated community with a doorman for added security. In addition to the stunning views, this apartment also offers a range of desirable features. These include aerothermal water heating, air conditioning, double glazing, electric blinds, and porcelain floors. Other amenities include a communal pool, mature gardens, and a lift for easy access. For those with electric cars, the apartment comes with a large garage space that includes an EV charging station. The location of this property is ideal, as it is close to international schools, tennis and paddle tennis clubs, golf courses, shopping centers, and the vibrant Puerto Banus. The beautiful beaches and famous restaurants of the Golden Mile are also within easy reach. Sierra Blanca Country Club is a secluded enclave set atop the foothills of La Concha Mountain, only 7km away from the vibrant pulse of Marbella and this refined gated haven offers an authentic rural ambiance, coupled with breathtaking panoramic vistas.