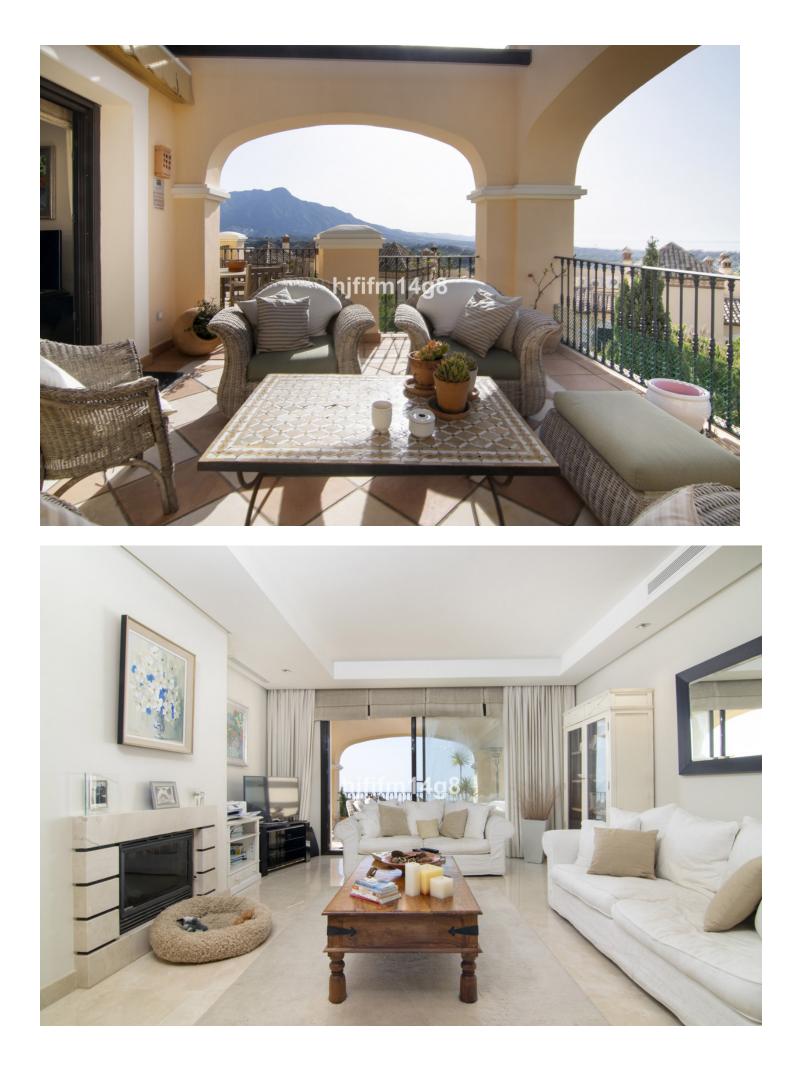

## Апартамент

ИБИ: 800 EUR / год

We love this unit; it is a Penthouse in a very popular residential complex. Situated on the hillside of La Quinta, which offers exceptional views of the sea, valley, golf, mountains and the surrounding countryside. The development is only a few minutes' drive from the lively town of San Pedro Alcantara on one side and from Nueva Andalucia on the other, offering residents a wide ranging choice of amenities. This is a 3 bedroom and 3 bathroom penthouse is a spacious and offers a large terrace partly covered. The ample terraces provide an additional outdoor living space with glorious views and the location and elevation of the penthouse also means that the entire apartment is light-filled year round. The open plan living and dining spaces are designed in a minimalist, modern styling and the fitted kitchen is spacious and has high quality appliances. The living room and one of the bedrooms have doors leading out onto the main terrace. The master bedroom and third bedroom each have a small terrace. The bathrooms are beautifully fitted with walk-in showers and marble finish, and also benefit from having under floor heating. Residents have use of a spacious community pool in well-designed and maintained gardens. Other features of this stylish property include: hot and cold air conditioning, easy elevator access to the underground garage and two garage spaces. Storage space is also included while the complex has 24-hour security.