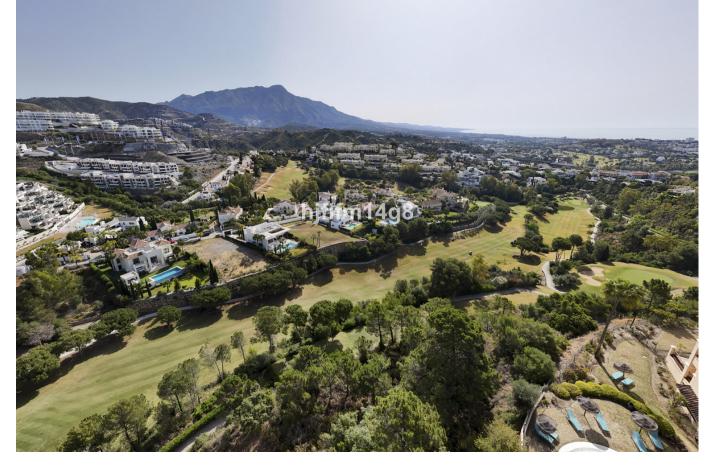

## Апартамент

ИБИ: 800 EUR / год

We love this unit; it is a Penthouse in a very popular residential complex. Situated on the hillside of La Quinta, which offers exceptional views of the sea, valley, golf, mountains and the surrounding countryside. The development is only a few minutes' drive from the lively town of San Pedro Alcantara on one side and from Nueva Andalucia on the other, offering residents a wide ranging choice of amenities. This is a 3 bedroom and 3 bathroom penthouse is a spacious and offers a large terrace partly covered. The ample terraces provide an additional outdoor living space with glorious views and the location and elevation of the penthouse also means that the entire apartment is light-filled year round. The open plan living and dining spaces are designed in a minimalist, modern styling and the fitted kitchen is spacious and has high quality appliances. The living room and one of the bedrooms have doors leading out onto the main terrace. The master bedroom and third bedroom each have a small terrace. The bathrooms are beautifully fitted with walk-in showers and marble finish, and also benefit from having under floor heating. Residents have use of a spacious community pool in well-designed and maintained gardens. Other features of this stylish property include: hot and cold air conditioning, easy elevator access to the underground garage and two garage spaces. Storage space is also included while the complex has 24-hour security.