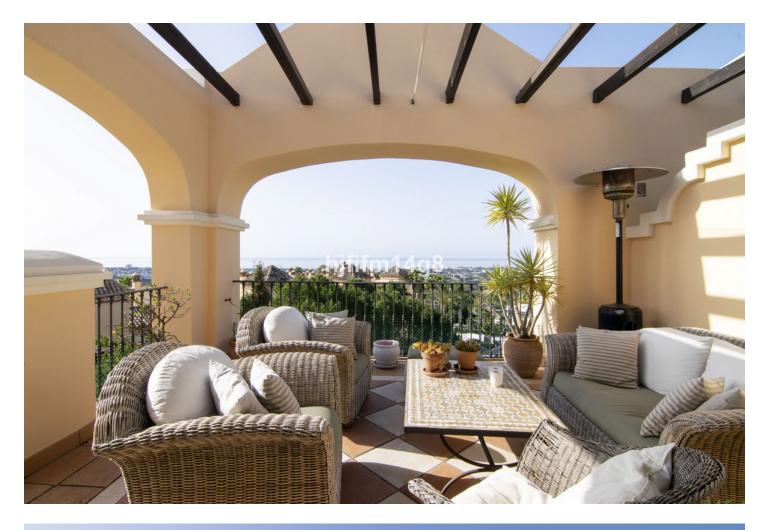

## Апартамент

ИБИ: 800 EUR / год

We love this unit; it is a Penthouse in a very popular residential complex. Situated on the hillside of La Quinta, which offers exceptional views of the sea, valley, golf, mountains and the surrounding countryside. The development is only a few minutes' drive from the lively town of San Pedro Alcantara on one side and from Nueva Andalucia on the other, offering residents a wide ranging choice of amenities. This is a 3 bedroom and 3 bathroom penthouse is a spacious and offers a large terrace partly covered. The ample terraces provide an additional outdoor living space with glorious views and the location and elevation of the penthouse also means that the entire apartment is light-filled year round. The open plan living and dining spaces are designed in a minimalist, modern styling and the fitted kitchen is spacious and has high quality appliances. The living room and one of the bedrooms have doors leading out onto the main terrace. The master bedroom and third bedroom each have a small terrace. The bathrooms are beautifully fitted with walk-in showers and marble finish, and also benefit from having under floor heating. Residents have use of a spacious community pool in well-designed and maintained gardens. Other features of this stylish property include: hot and cold air conditioning, easy elevator access to the underground garage and two garage spaces. Storage space is also included while the complex has 24-hour security.