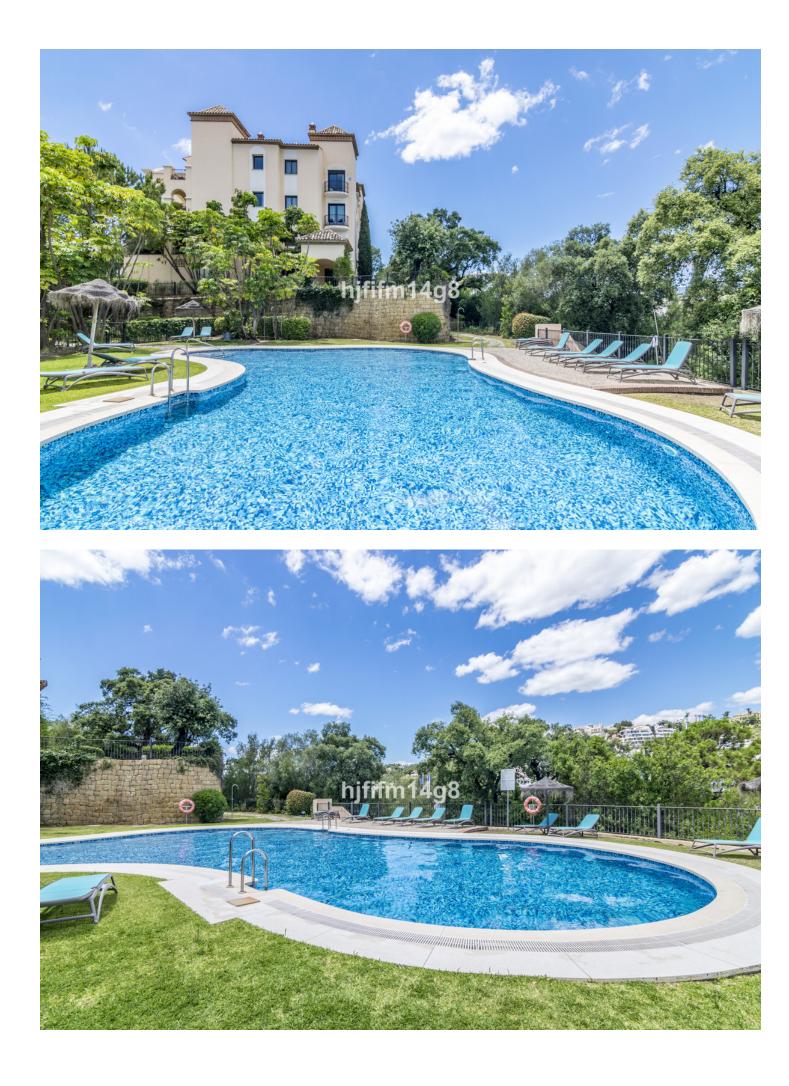

## Апартамент

ИБИ: 800 EUR / год

We love this unit; it is a Penthouse in a very popular residential complex. Situated on the hillside of La Quinta, which offers exceptional views of the sea, valley, golf, mountains and the surrounding countryside. The development is only a few minutes' drive from the lively town of San Pedro Alcantara on one side and from Nueva Andalucia on the other, offering residents a wide ranging choice of amenities. This is a 3 bedroom and 3 bathroom penthouse is a spacious and offers a large terrace partly covered. The ample terraces provide an additional outdoor living space with glorious views and the location and elevation of the penthouse also means that the entire apartment is light-filled year round. The open plan living and dining spaces are designed in a minimalist, modern styling and the fitted kitchen is spacious and has high quality appliances. The living room and one of the bedrooms have doors leading out onto the main terrace. The master bedroom and third bedroom each have a small terrace. The bathrooms are beautifully fitted with walk-in showers and marble finish, and also benefit from having under floor heating. Residents have use of a spacious community pool in well-designed and maintained gardens. Other features of this stylish property include: hot and cold air conditioning, easy elevator access to the underground garage and two garage spaces. Storage space is also included while the complex has 24-hour security.

бассейн ✓ Общий Климат-контроль Кондиционер Камин

Кухня У Полностью оборудованная

Полностью оборудованная
Частично оборудованная

Сад У Общественный Крытая терраса
Встроенные шкафы
Приватная терраса
Кладовка