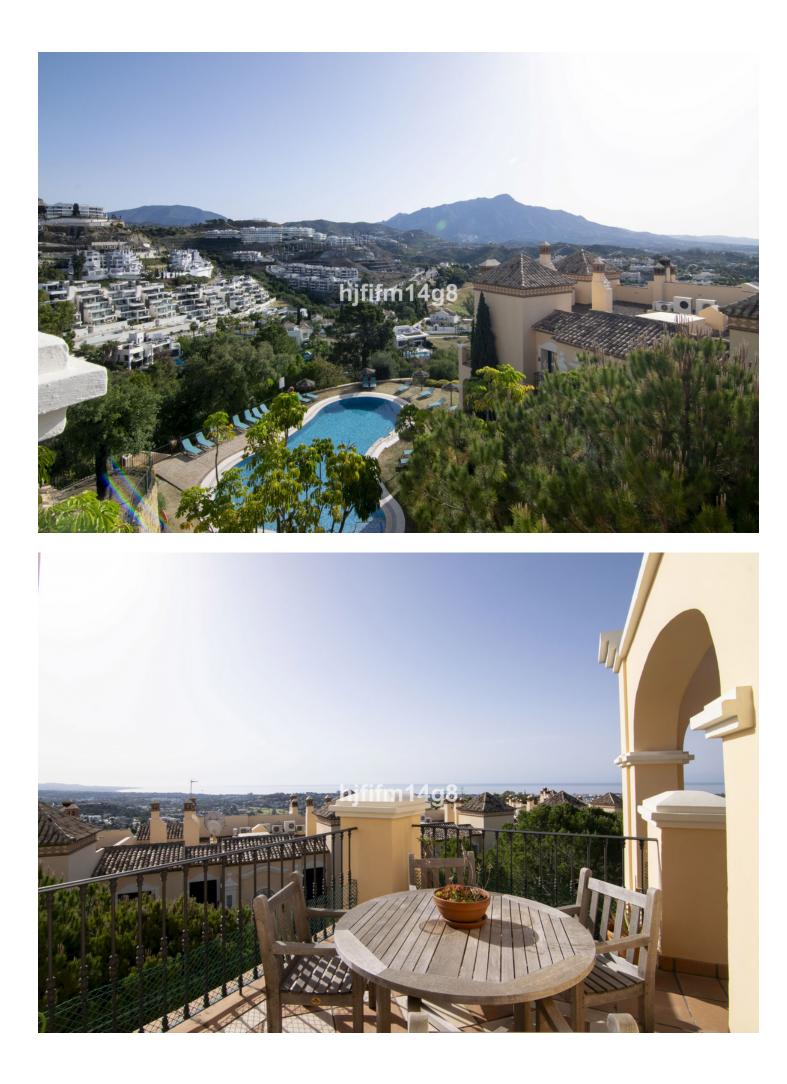

## Апартамент

ИБИ: 800 EUR / год

We love this unit; it is a Penthouse in a very popular residential complex. Situated on the hillside of La Quinta, which offers exceptional views of the sea, valley, golf, mountains and the surrounding countryside. The development is only a few minutes' drive from the lively town of San Pedro Alcantara on one side and from Nueva Andalucia on the other, offering residents a wide ranging choice of amenities. This is a 3 bedroom and 3 bathroom penthouse is a spacious and offers a large terrace partly covered. The ample terraces provide an additional outdoor living space with glorious views and the location and elevation of the penthouse also means that the entire apartment is light-filled year round. The open plan living and dining spaces are designed in a minimalist, modern styling and the fitted kitchen is spacious and has high quality appliances. The living room and one of the bedrooms have doors leading out onto the main terrace. The master bedroom and third bedroom each have a small terrace. The bathrooms are beautifully fitted with walk-in showers and marble finish, and also benefit from having under floor heating. Residents have use of a spacious community pool in well-designed and maintained gardens. Other features of this stylish property include: hot and cold air conditioning, easy elevator access to the underground garage and two garage spaces. Storage space is also included while the complex has 24-hour security.