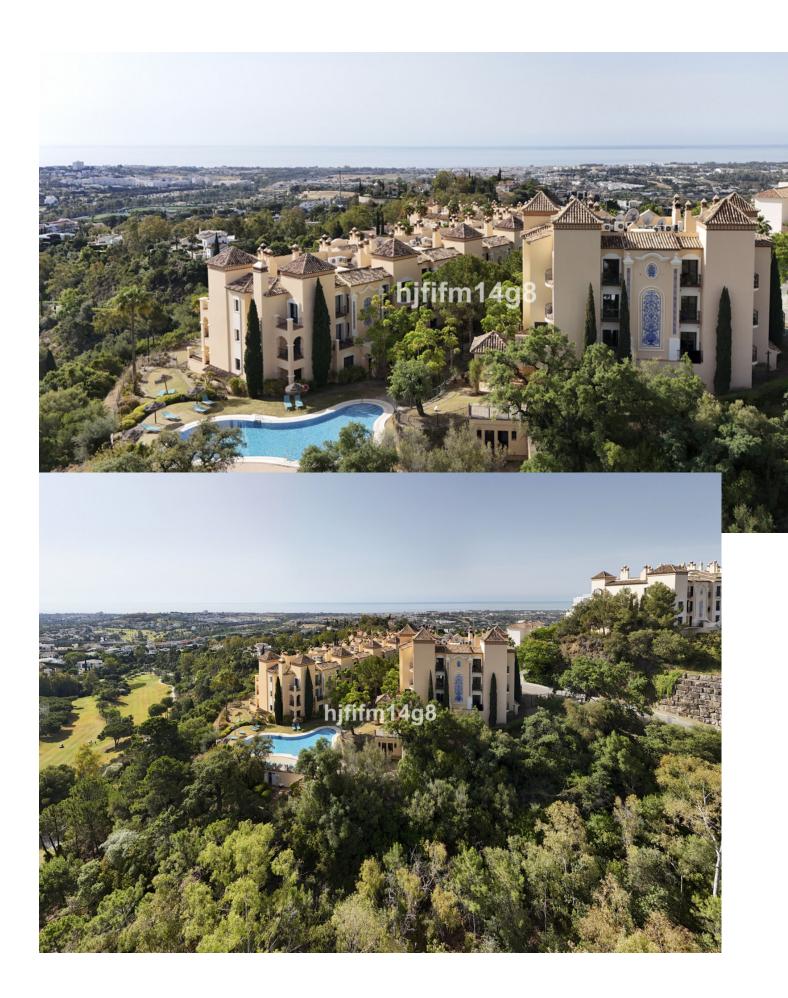

## Апартамент

ИБИ: 800 EUR / год

We love this unit; it is a Penthouse in a very popular residential complex. Situated on the hillside of La Quinta, which offers exceptional views of the sea, valley, golf, mountains and the surrounding countryside. The development is only a few minutes' drive from the lively town of San Pedro Alcantara on one side and from Nueva Andalucia on the other, offering residents a wide ranging choice of amenities. This is a 3 bedroom and 3 bathroom penthouse is a spacious and offers a large terrace partly covered. The ample terraces provide an additional outdoor living space with glorious views and the location and elevation of the penthouse also means that the entire apartment is light-filled year round. The open plan living and dining spaces are designed in a minimalist, modern styling and the fitted kitchen is spacious and has high quality appliances. The living room and one of the bedrooms have doors leading out onto the main terrace. The master bedroom and third bedroom each have a small terrace. The bathrooms are beautifully fitted with walk-in showers and marble finish, and also benefit from having under floor heating. Residents have use of a spacious community pool in well-designed and maintained gardens. Other features of this stylish property include: hot and cold air conditioning, easy elevator access to the underground garage and two garage spaces. Storage space is also included while the complex has 24-hour security.