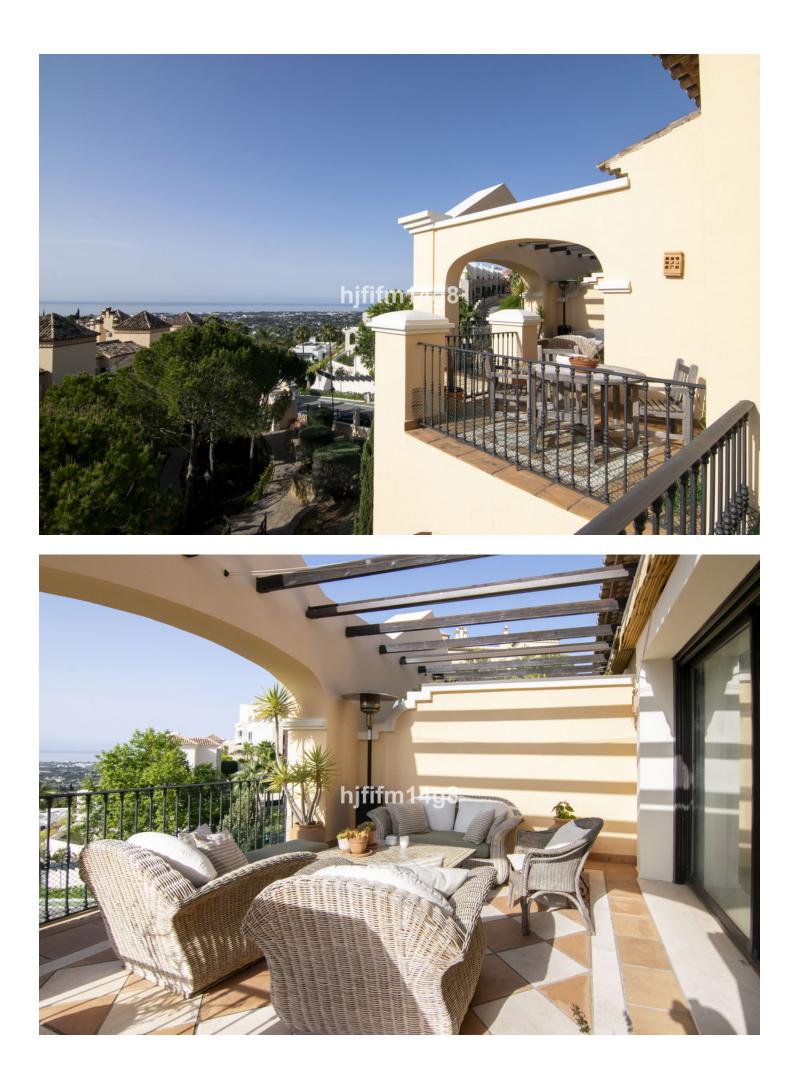

## Апартамент

ИБИ: 800 EUR / год

We love this unit; it is a Penthouse in a very popular residential complex. Situated on the hillside of La Quinta, which offers exceptional views of the sea, valley, golf, mountains and the surrounding countryside. The development is only a few minutes' drive from the lively town of San Pedro Alcantara on one side and from Nueva Andalucia on the other, offering residents a wide ranging choice of amenities. This is a 3 bedroom and 3 bathroom penthouse is a spacious and offers a large terrace partly covered. The ample terraces provide an additional outdoor living space with glorious views and the location and elevation of the penthouse also means that the entire apartment is light-filled year round. The open plan living and dining spaces are designed in a minimalist, modern styling and the fitted kitchen is spacious and has high quality appliances. The living room and one of the bedrooms have doors leading out onto the main terrace. The master bedroom and third bedroom each have a small terrace. The bathrooms are beautifully fitted with walk-in showers and marble finish, and also benefit from having under floor heating. Residents have use of a spacious community pool in well-designed and maintained gardens. Other features of this stylish property include: hot and cold air conditioning, easy elevator access to the underground garage and two garage spaces. Storage space is also included while the complex has 24-hour security.