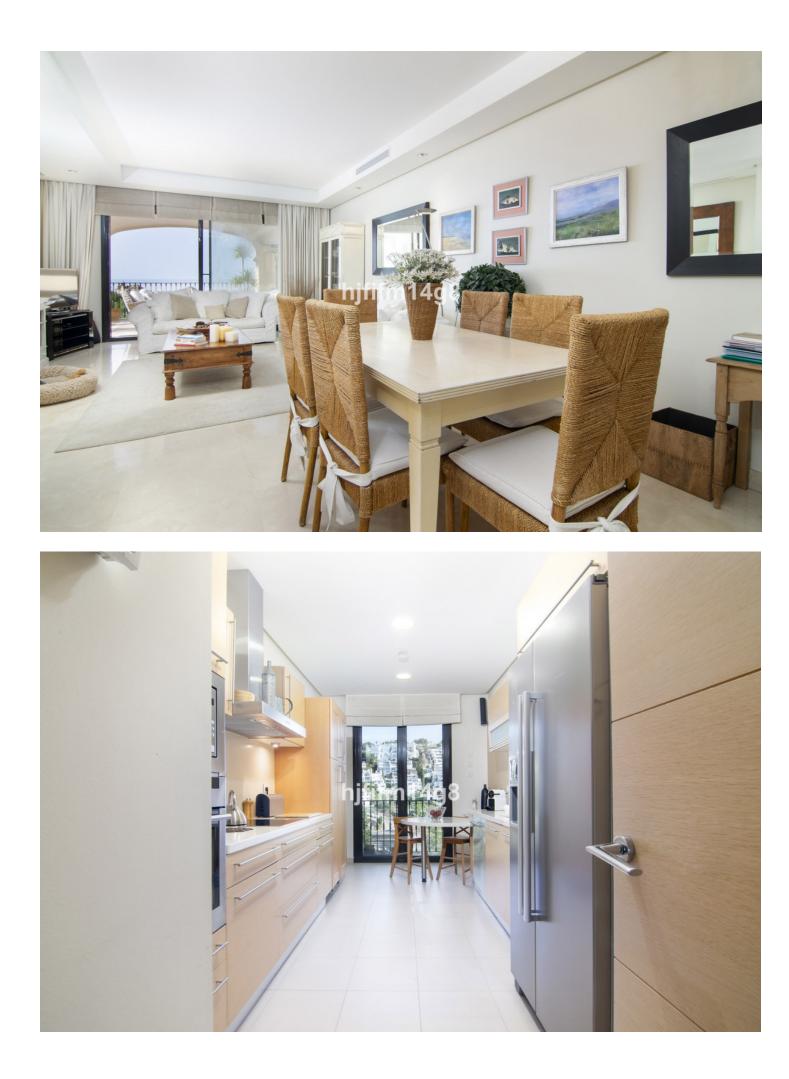

## Апартамент

ИБИ: 800 EUR / год

We love this unit; it is a Penthouse in a very popular residential complex. Situated on the hillside of La Quinta, which offers exceptional views of the sea, valley, golf, mountains and the surrounding countryside. The development is only a few minutes' drive from the lively town of San Pedro Alcantara on one side and from Nueva Andalucia on the other, offering residents a wide ranging choice of amenities. This is a 3 bedroom and 3 bathroom penthouse is a spacious and offers a large terrace partly covered. The ample terraces provide an additional outdoor living space with glorious views and the location and elevation of the penthouse also means that the entire apartment is light-filled year round. The open plan living and dining spaces are designed in a minimalist, modern styling and the fitted kitchen is spacious and has high quality appliances. The living room and one of the bedrooms have doors leading out onto the main terrace. The master bedroom and third bedroom each have a small terrace. The bathrooms are beautifully fitted with walk-in showers and marble finish, and also benefit from having under floor heating. Residents have use of a spacious community pool in well-designed and maintained gardens. Other features of this stylish property include: hot and cold air conditioning, easy elevator access to the underground garage and two garage spaces. Storage space is also included while the complex has 24-hour security.