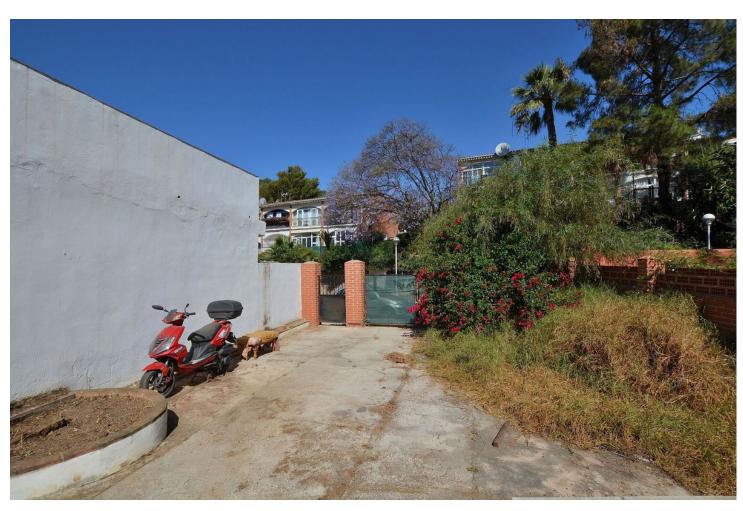

## Продажа - Дом - Los Pacos 349.000€

Los Pacos Дом

3

2

124 m<sup>2</sup>

290 m2

SEMI-DETACHED HOUSE to be renovated, located in the middle area of Los Pacos (Fuengirola). Great location, in a peaceful environment but at same time close to amenities and services. At only 400 metres from supermarket, pharmacy and other shops. 290 m2 plot with PRIVATE POOL, garden and STORAGE. Patio with space for 2 cars, as well as easy parking next to the house. Sunny and bright property, facing WEST. The house is divided into 2 floors (currently independent, previously they were connected by a staircase which could be reinstalled). Each floor has independent access, since the house has access from 2 streets. The property needs renovation but has great potential. Without community fees. The distribution is as follows: -Top floor: Terrace with storage, hall, bedroom, bathroom and spacious living room with open-plan kitchen. From the living room, access to the terrace and 2nd bedroom. It also has a staircase to access to the solarium. -Ground floor: Independent apartment with living room-kitchen, bedroom and bathroom. Direct access to the garden and pool area. Built size: 124 m2. Plot: 290 m2. Floors: 2. Orientation: West. Year of construction: 1983. \*Distances: -Bus stop: 25 mts. -School: 350 mts. -Supermarket: 450 mts. -Shops: 450 mts. -Train station: 1.5 km. -Beach: 1.6 km. -Airport: 22.5 km.