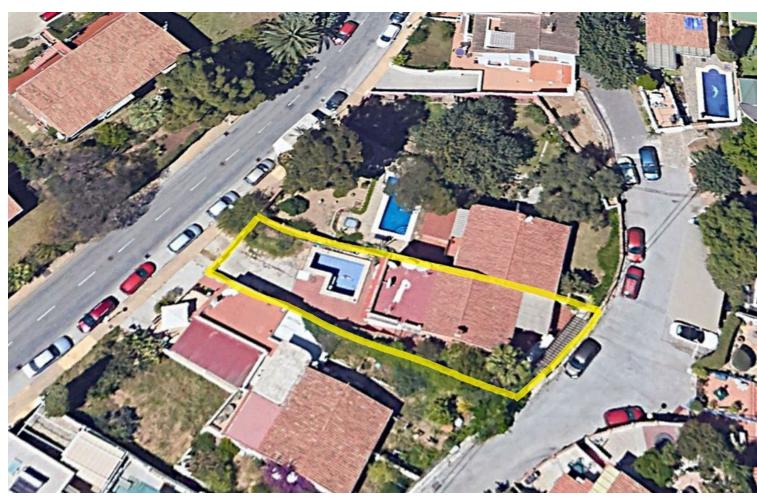

## Продажа - Дом - Los Pacos 349.000€

Los Pacos Дом

3

2

124 m<sup>2</sup>

290 m2

SEMI-DETACHED HOUSE to be renovated, located in the middle area of Los Pacos (Fuengirola). Great location, in a peaceful environment but at same time close to amenities and services. At only 400 metres from supermarket, pharmacy and other shops. 290 m2 plot with PRIVATE POOL, garden and STORAGE. Patio with space for 2 cars, as well as easy parking next to the house. Sunny and bright property, facing WEST. The house is divided into 2 floors (currently independent, previously they were connected by a staircase which could be reinstalled). Each floor has independent access, since the house has access from 2 streets. The property needs renovation but has great potential. Without community fees. The distribution is as follows: -Top floor: Terrace with storage, hall, bedroom, bathroom and spacious living room with open-plan kitchen. From the living room, access to the terrace and 2nd bedroom. It also has a staircase to access to the solarium. -Ground floor: Independent apartment with living room-kitchen, bedroom and bathroom. Direct access to the garden and pool area. Built size: 124 m2. Plot: 290 m2. Floors: 2. Orientation: West. Year of construction: 1983. \*Distances: -Bus stop: 25 mts. -School: 350 mts. -Supermarket: 450 mts. -Shops: 450 mts. -Train station: 1.5 km. -Beach: 1.6 km. -Airport: 22.5 km.