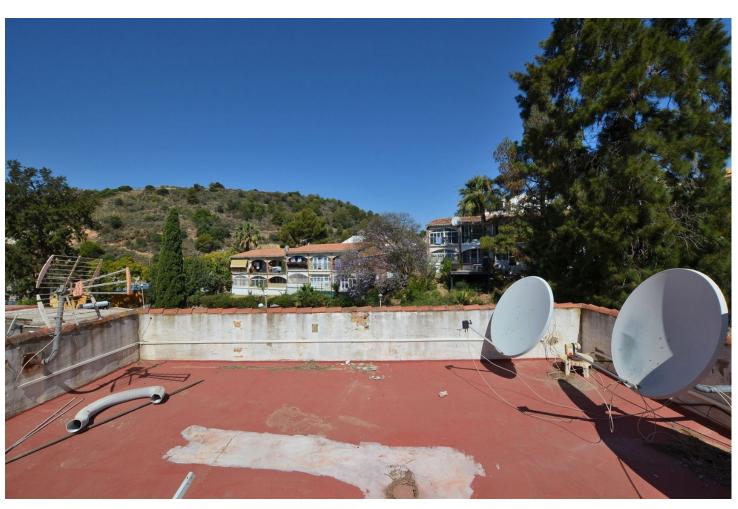

## Продажа - Дом - Los Pacos 349.000€

Los Pacos Дом

3

2

124 m<sup>2</sup>

290 m2

SEMI-DETACHED HOUSE to be renovated, located in the middle area of Los Pacos (Fuengirola). Great location, in a peaceful environment but at same time close to amenities and services. At only 400 metres from supermarket, pharmacy and other shops. 290 m2 plot with PRIVATE POOL, garden and STORAGE. Patio with space for 2 cars, as well as easy parking next to the house. Sunny and bright property, facing WEST. The house is divided into 2 floors (currently independent, previously they were connected by a staircase which could be reinstalled). Each floor has independent access, since the house has access from 2 streets. The property needs renovation but has great potential. Without community fees. The distribution is as follows: -Top floor: Terrace with storage, hall, bedroom, bathroom and spacious living room with open-plan kitchen. From the living room, access to the terrace and 2nd bedroom. It also has a staircase to access to the solarium. -Ground floor: Independent apartment with living room-kitchen, bedroom and bathroom. Direct access to the garden and pool area. Built size: 124 m2. Plot: 290 m2. Floors: 2. Orientation: West. Year of construction: 1983. \*Distances: -Bus stop: 25 mts. -School: 350 mts. -Supermarket: 450 mts. -Shops: 450 mts. -Train station: 1.5 km. -Beach: 1.6 km. -Airport: 22.5 km.