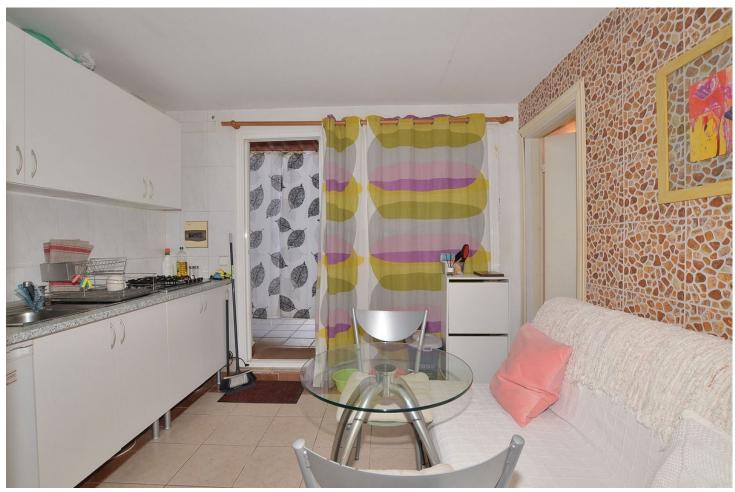

## Продажа - Дом - Los Pacos 349.000€

Los Pacos Дом

3

2

124 m<sup>2</sup>

290 m2

SEMI-DETACHED HOUSE to be renovated, located in the middle area of Los Pacos (Fuengirola). Great location, in a peaceful environment but at same time close to amenities and services. At only 400 metres from supermarket, pharmacy and other shops. 290 m2 plot with PRIVATE POOL, garden and STORAGE. Patio with space for 2 cars, as well as easy parking next to the house. Sunny and bright property, facing WEST. The house is divided into 2 floors (currently independent, previously they were connected by a staircase which could be reinstalled). Each floor has independent access, since the house has access from 2 streets. The property needs renovation but has great potential. Without community fees. The distribution is as follows: -Top floor: Terrace with storage, hall, bedroom, bathroom and spacious living room with open-plan kitchen. From the living room, access to the terrace and 2nd bedroom. It also has a staircase to access to the solarium. -Ground floor: Independent apartment with living room-kitchen, bedroom and bathroom. Direct access to the garden and pool area. Built size: 124 m2. Plot: 290 m2. Floors: 2. Orientation: West. Year of construction: 1983. \*Distances: -Bus stop: 25 mts. -School: 350 mts. -Supermarket: 450 mts. -Shops: 450 mts. -Train station: 1.5 km. -Beach: 1.6 km. -Airport: 22.5 km.