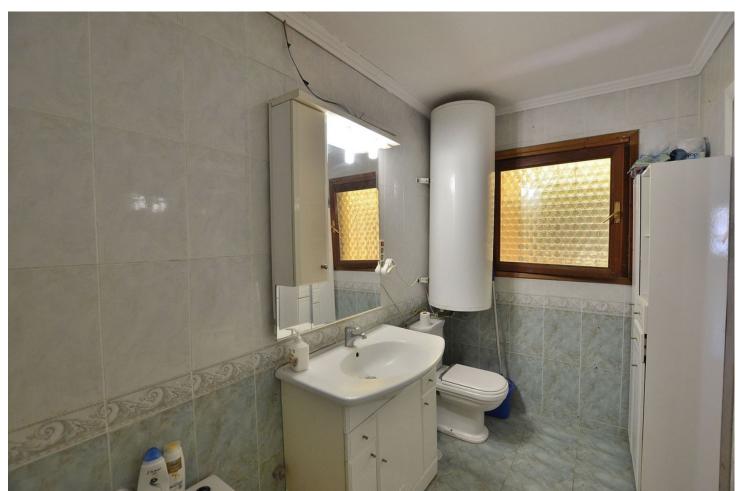

## Продажа - Дом - Los Pacos 349.000€

Los Pacos Дом

3

2

124 m<sup>2</sup>

290 m2

SEMI-DETACHED HOUSE to be renovated, located in the middle area of Los Pacos (Fuengirola). Great location, in a peaceful environment but at same time close to amenities and services. At only 400 metres from supermarket, pharmacy and other shops. 290 m2 plot with PRIVATE POOL, garden and STORAGE. Patio with space for 2 cars, as well as easy parking next to the house. Sunny and bright property, facing WEST. The house is divided into 2 floors (currently independent, previously they were connected by a staircase which could be reinstalled). Each floor has independent access, since the house has access from 2 streets. The property needs renovation but has great potential. Without community fees. The distribution is as follows: -Top floor: Terrace with storage, hall, bedroom, bathroom and spacious living room with open-plan kitchen. From the living room, access to the terrace and 2nd bedroom. It also has a staircase to access to the solarium. -Ground floor: Independent apartment with living room-kitchen, bedroom and bathroom. Direct access to the garden and pool area. Built size: 124 m2. Plot: 290 m2. Floors: 2. Orientation: West. Year of construction: 1983. \*Distances: -Bus stop: 25 mts. -School: 350 mts. -Supermarket: 450 mts. -Shops: 450 mts. -Train station: 1.5 km. -Beach: 1.6 km. -Airport: 22.5 km.