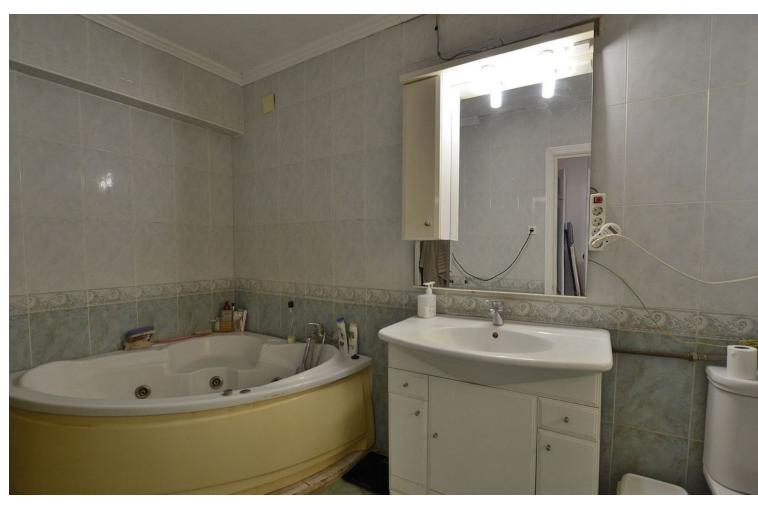

## Продажа - Дом - Los Pacos 349.000€

Los Pacos Дом

3

2

124 m<sup>2</sup>

290 m2

SEMI-DETACHED HOUSE to be renovated, located in the middle area of Los Pacos (Fuengirola). Great location, in a peaceful environment but at same time close to amenities and services. At only 400 metres from supermarket, pharmacy and other shops. 290 m2 plot with PRIVATE POOL, garden and STORAGE. Patio with space for 2 cars, as well as easy parking next to the house. Sunny and bright property, facing WEST. The house is divided into 2 floors (currently independent, previously they were connected by a staircase which could be reinstalled). Each floor has independent access, since the house has access from 2 streets. The property needs renovation but has great potential. Without community fees. The distribution is as follows: -Top floor: Terrace with storage, hall, bedroom, bathroom and spacious living room with open-plan kitchen. From the living room, access to the terrace and 2nd bedroom. It also has a staircase to access to the solarium. -Ground floor: Independent apartment with living room-kitchen, bedroom and bathroom. Direct access to the garden and pool area. Built size: 124 m2. Plot: 290 m2. Floors: 2. Orientation: West. Year of construction: 1983. \*Distances: -Bus stop: 25 mts. -School: 350 mts. -Supermarket: 450 mts. -Shops: 450 mts. -Train station: 1.5 km. -Beach: 1.6 km. -Airport: 22.5 km.