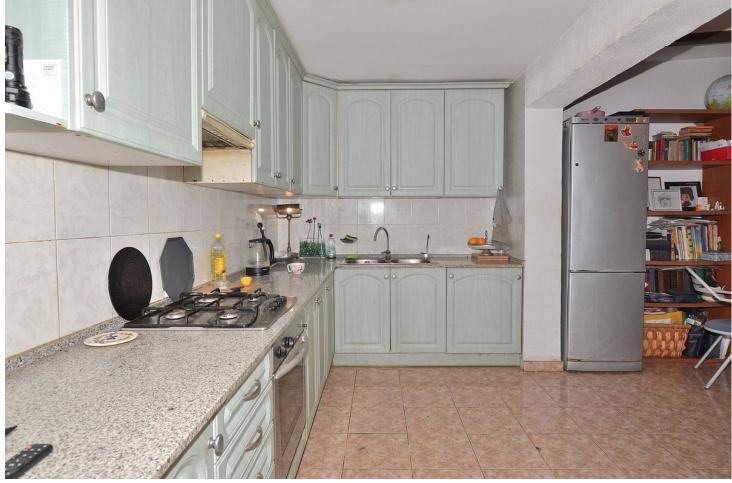

## Продажа - Дом - Los Pacos 349.000€

Los Pacos Дом

3

2

124 m<sup>2</sup>

290 m2

SEMI-DETACHED HOUSE to be renovated, located in the middle area of Los Pacos (Fuengirola). Great location, in a peaceful environment but at same time close to amenities and services. At only 400 metres from supermarket, pharmacy and other shops. 290 m2 plot with PRIVATE POOL, garden and STORAGE. Patio with space for 2 cars, as well as easy parking next to the house. Sunny and bright property, facing WEST. The house is divided into 2 floors (currently independent, previously they were connected by a staircase which could be reinstalled). Each floor has independent access, since the house has access from 2 streets. The property needs renovation but has great potential. Without community fees. The distribution is as follows: -Top floor: Terrace with storage, hall, bedroom, bathroom and spacious living room with open-plan kitchen. From the living room, access to the terrace and 2nd bedroom. It also has a staircase to access to the solarium. -Ground floor: Independent apartment with living room-kitchen, bedroom and bathroom. Direct access to the garden and pool area. Built size: 124 m2. Plot: 290 m2. Floors: 2. Orientation: West. Year of construction: 1983. \*Distances: -Bus stop: 25 mts. -School: 350 mts. -Supermarket: 450 mts. -Shops: 450 mts. -Train station: 1.5 km. -Beach: 1.6 km. -Airport: 22.5 km.