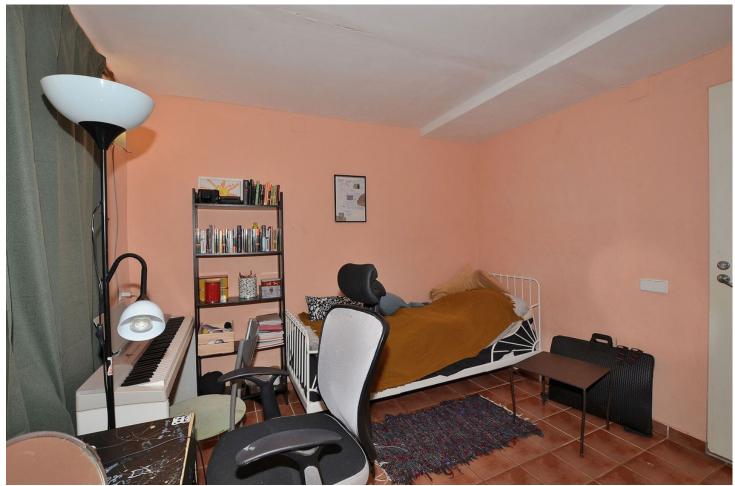

## Продажа - Дом - Los Pacos 349.000€

Los Pacos Дом

3

2

124 m<sup>2</sup>

290 m2

SEMI-DETACHED HOUSE to be renovated, located in the middle area of Los Pacos (Fuengirola). Great location, in a peaceful environment but at same time close to amenities and services. At only 400 metres from supermarket, pharmacy and other shops. 290 m2 plot with PRIVATE POOL, garden and STORAGE. Patio with space for 2 cars, as well as easy parking next to the house. Sunny and bright property, facing WEST. The house is divided into 2 floors (currently independent, previously they were connected by a staircase which could be reinstalled). Each floor has independent access, since the house has access from 2 streets. The property needs renovation but has great potential. Without community fees. The distribution is as follows: -Top floor: Terrace with storage, hall, bedroom, bathroom and spacious living room with open-plan kitchen. From the living room, access to the terrace and 2nd bedroom. It also has a staircase to access to the solarium. -Ground floor: Independent apartment with living room-kitchen, bedroom and bathroom. Direct access to the garden and pool area. Built size: 124 m2. Plot: 290 m2. Floors: 2. Orientation: West. Year of construction: 1983. \*Distances: -Bus stop: 25 mts. -School: 350 mts. -Supermarket: 450 mts. -Shops: 450 mts. -Train station: 1.5 km. -Beach: 1.6 km. -Airport: 22.5 km.