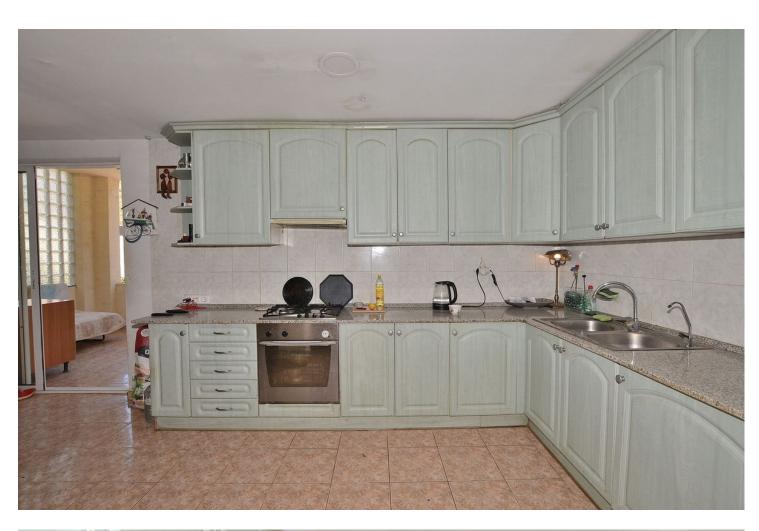

## Продажа - Дом - Los Pacos 349.000€

Los Pacos Дом

3

2

124 m<sup>2</sup>

290 m2

SEMI-DETACHED HOUSE to be renovated, located in the middle area of Los Pacos (Fuengirola). Great location, in a peaceful environment but at same time close to amenities and services. At only 400 metres from supermarket, pharmacy and other shops. 290 m2 plot with PRIVATE POOL, garden and STORAGE. Patio with space for 2 cars, as well as easy parking next to the house. Sunny and bright property, facing WEST. The house is divided into 2 floors (currently independent, previously they were connected by a staircase which could be reinstalled). Each floor has independent access, since the house has access from 2 streets. The property needs renovation but has great potential. Without community fees. The distribution is as follows: -Top floor: Terrace with storage, hall, bedroom, bathroom and spacious living room with open-plan kitchen. From the living room, access to the terrace and 2nd bedroom. It also has a staircase to access to the solarium. -Ground floor: Independent apartment with living room-kitchen, bedroom and bathroom. Direct access to the garden and pool area. Built size: 124 m2. Plot: 290 m2. Floors: 2. Orientation: West. Year of construction: 1983. \*Distances: -Bus stop: 25 mts. -School: 350 mts. -Supermarket: 450 mts. -Shops: 450 mts. -Train station: 1.5 km. -Beach: 1.6 km. -Airport: 22.5 km.