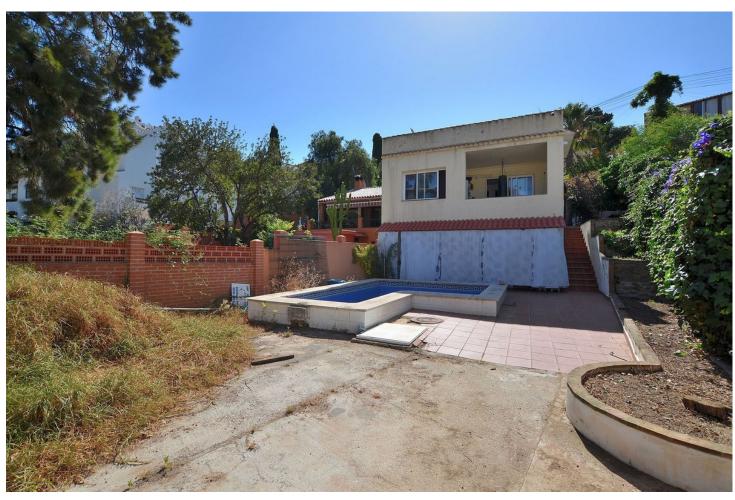

## Продажа - Дом - Los Pacos 349.000€

Los Pacos Дом

3

2

124 m<sup>2</sup>

290 m2

SEMI-DETACHED HOUSE to be renovated, located in the middle area of Los Pacos (Fuengirola). Great location, in a peaceful environment but at same time close to amenities and services. At only 400 metres from supermarket, pharmacy and other shops. 290 m2 plot with PRIVATE POOL, garden and STORAGE. Patio with space for 2 cars, as well as easy parking next to the house. Sunny and bright property, facing WEST. The house is divided into 2 floors (currently independent, previously they were connected by a staircase which could be reinstalled). Each floor has independent access, since the house has access from 2 streets. The property needs renovation but has great potential. Without community fees. The distribution is as follows: -Top floor: Terrace with storage, hall, bedroom, bathroom and spacious living room with open-plan kitchen. From the living room, access to the terrace and 2nd bedroom. It also has a staircase to access to the solarium. -Ground floor: Independent apartment with living room-kitchen, bedroom and bathroom. Direct access to the garden and pool area. Built size: 124 m2. Plot: 290 m2. Floors: 2. Orientation: West. Year of construction: 1983. \*Distances: -Bus stop: 25 mts. -School: 350 mts. -Supermarket: 450 mts. -Shops: 450 mts. -Train station: 1.5 km. -Beach: 1.6 km. -Airport: 22.5 km.