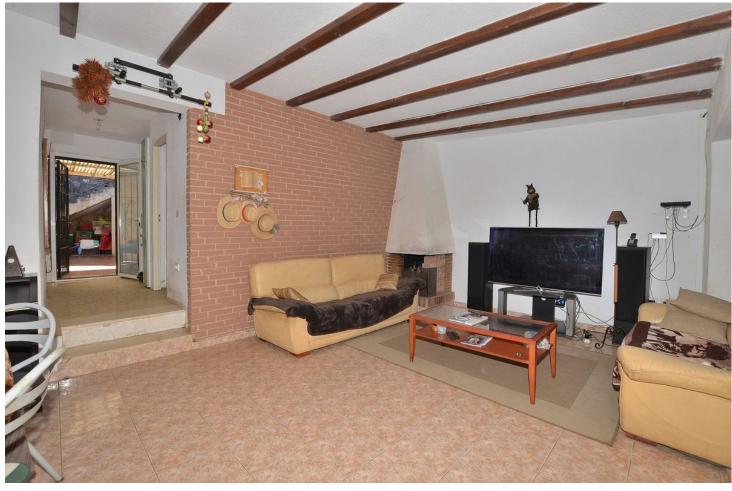

## Продажа - Дом - Los Pacos 349.000€

Los Pacos Дом

3

2

124 m<sup>2</sup>

290 m2

SEMI-DETACHED HOUSE to be renovated, located in the middle area of Los Pacos (Fuengirola). Great location, in a peaceful environment but at same time close to amenities and services. At only 400 metres from supermarket, pharmacy and other shops. 290 m2 plot with PRIVATE POOL, garden and STORAGE. Patio with space for 2 cars, as well as easy parking next to the house. Sunny and bright property, facing WEST. The house is divided into 2 floors (currently independent, previously they were connected by a staircase which could be reinstalled). Each floor has independent access, since the house has access from 2 streets. The property needs renovation but has great potential. Without community fees. The distribution is as follows: -Top floor: Terrace with storage, hall, bedroom, bathroom and spacious living room with open-plan kitchen. From the living room, access to the terrace and 2nd bedroom. It also has a staircase to access to the solarium. -Ground floor: Independent apartment with living room-kitchen, bedroom and bathroom. Direct access to the garden and pool area. Built size: 124 m2. Plot: 290 m2. Floors: 2. Orientation: West. Year of construction: 1983. \*Distances: -Bus stop: 25 mts. -School: 350 mts. -Supermarket: 450 mts. -Shops: 450 mts. -Train station: 1.5 km. -Beach: 1.6 km. -Airport: 22.5 km.