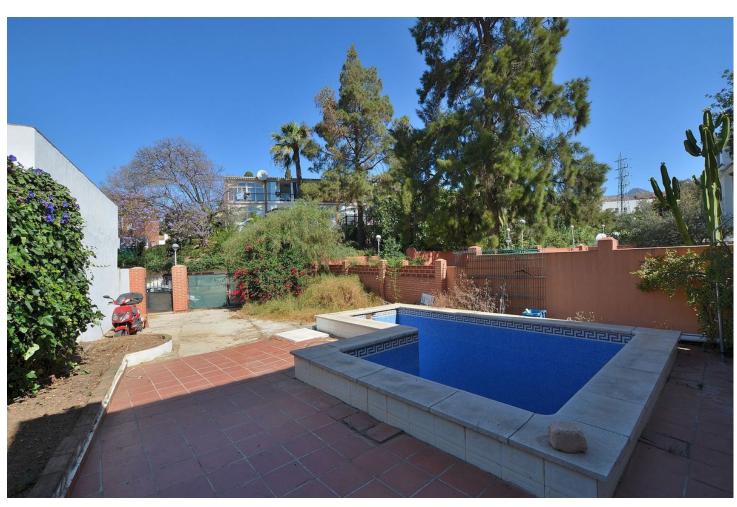

## Продажа - Дом - Los Pacos 349.000€

Los Pacos Дом

3

2

124 m<sup>2</sup>

290 m2

SEMI-DETACHED HOUSE to be renovated, located in the middle area of Los Pacos (Fuengirola). Great location, in a peaceful environment but at same time close to amenities and services. At only 400 metres from supermarket, pharmacy and other shops. 290 m2 plot with PRIVATE POOL, garden and STORAGE. Patio with space for 2 cars, as well as easy parking next to the house. Sunny and bright property, facing WEST. The house is divided into 2 floors (currently independent, previously they were connected by a staircase which could be reinstalled). Each floor has independent access, since the house has access from 2 streets. The property needs renovation but has great potential. Without community fees. The distribution is as follows: -Top floor: Terrace with storage, hall, bedroom, bathroom and spacious living room with open-plan kitchen. From the living room, access to the terrace and 2nd bedroom. It also has a staircase to access to the solarium. -Ground floor: Independent apartment with living room-kitchen, bedroom and bathroom. Direct access to the garden and pool area. Built size: 124 m2. Plot: 290 m2. Floors: 2. Orientation: West. Year of construction: 1983. \*Distances: -Bus stop: 25 mts. -School: 350 mts. -Supermarket: 450 mts. -Shops: 450 mts. -Train station: 1.5 km. -Beach: 1.6 km. -Airport: 22.5 km.