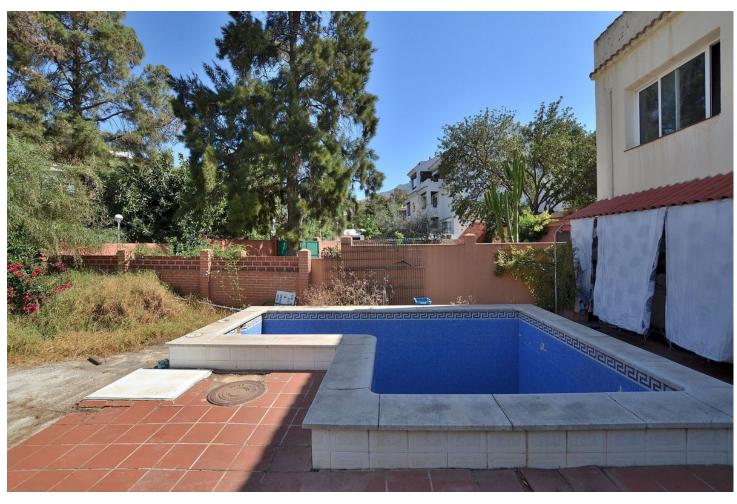

## Продажа - Дом - Los Pacos 349.000€

Los Pacos Дом

3

2

124 m<sup>2</sup>

290 m2

SEMI-DETACHED HOUSE to be renovated, located in the middle area of Los Pacos (Fuengirola). Great location, in a peaceful environment but at same time close to amenities and services. At only 400 metres from supermarket, pharmacy and other shops. 290 m2 plot with PRIVATE POOL, garden and STORAGE. Patio with space for 2 cars, as well as easy parking next to the house. Sunny and bright property, facing WEST. The house is divided into 2 floors (currently independent, previously they were connected by a staircase which could be reinstalled). Each floor has independent access, since the house has access from 2 streets. The property needs renovation but has great potential. Without community fees. The distribution is as follows: -Top floor: Terrace with storage, hall, bedroom, bathroom and spacious living room with open-plan kitchen. From the living room, access to the terrace and 2nd bedroom. It also has a staircase to access to the solarium. -Ground floor: Independent apartment with living room-kitchen, bedroom and bathroom. Direct access to the garden and pool area. Built size: 124 m2. Plot: 290 m2. Floors: 2. Orientation: West. Year of construction: 1983. \*Distances: -Bus stop: 25 mts. -School: 350 mts. -Supermarket: 450 mts. -Shops: 450 mts. -Train station: 1.5 km. -Beach: 1.6 km. -Airport: 22.5 km.