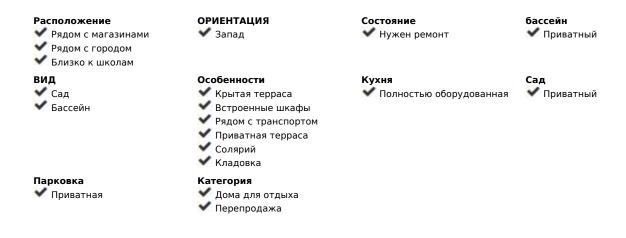

## Продажа - Дом - Los Pacos 349.000€

Los Pacos Дом

3

2

124 m<sup>2</sup>

290 m2

SEMI-DETACHED HOUSE to be renovated, located in the middle area of Los Pacos (Fuengirola). Great location, in a peaceful environment but at same time close to amenities and services. At only 400 metres from supermarket, pharmacy and other shops. 290 m2 plot with PRIVATE POOL, garden and STORAGE. Patio with space for 2 cars, as well as easy parking next to the house. Sunny and bright property, facing WEST. The house is divided into 2 floors (currently independent, previously they were connected by a staircase which could be reinstalled). Each floor has independent access, since the house has access from 2 streets. The property needs renovation but has great potential. Without community fees. The distribution is as follows: -Top floor: Terrace with storage, hall, bedroom, bathroom and spacious living room with open-plan kitchen. From the living room, access to the terrace and 2nd bedroom. It also has a staircase to access to the solarium. -Ground floor: Independent apartment with living room-kitchen, bedroom and bathroom. Direct access to the garden and pool area. Built size: 124 m2. Plot: 290 m2. Floors: 2. Orientation: West. Year of construction: 1983. \*Distances: -Bus stop: 25 mts. -School: 350 mts. -Supermarket: 450 mts. -Shops: 450 mts. -Train station: 1.5 km. -Beach: 1.6 km. -Airport: 22.5 km.