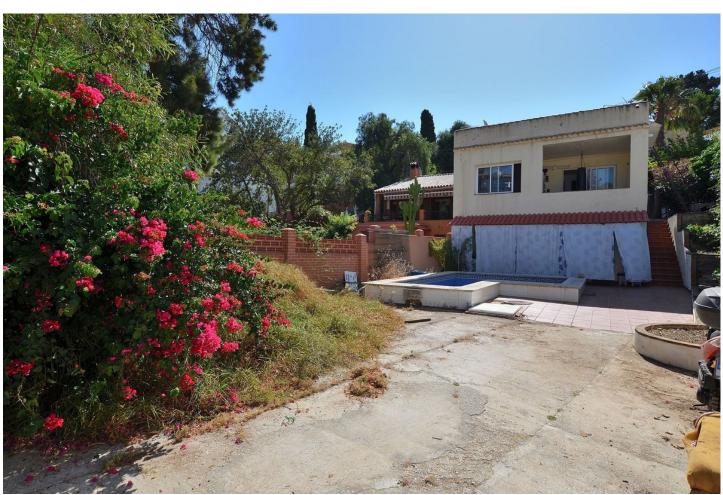

## Продажа - Дом - Los Pacos 349.000€

Los Pacos Дом

3

2

124 m<sup>2</sup>

290 m2

SEMI-DETACHED HOUSE to be renovated, located in the middle area of Los Pacos (Fuengirola). Great location, in a peaceful environment but at same time close to amenities and services. At only 400 metres from supermarket, pharmacy and other shops. 290 m2 plot with PRIVATE POOL, garden and STORAGE. Patio with space for 2 cars, as well as easy parking next to the house. Sunny and bright property, facing WEST. The house is divided into 2 floors (currently independent, previously they were connected by a staircase which could be reinstalled). Each floor has independent access, since the house has access from 2 streets. The property needs renovation but has great potential. Without community fees. The distribution is as follows: -Top floor: Terrace with storage, hall, bedroom, bathroom and spacious living room with open-plan kitchen. From the living room, access to the terrace and 2nd bedroom. It also has a staircase to access to the solarium. -Ground floor: Independent apartment with living room-kitchen, bedroom and bathroom. Direct access to the garden and pool area. Built size: 124 m2. Plot: 290 m2. Floors: 2. Orientation: West. Year of construction: 1983. \*Distances: -Bus stop: 25 mts. -School: 350 mts. -Supermarket: 450 mts. -Shops: 450 mts. -Train station: 1.5 km. -Beach: 1.6 km. -Airport: 22.5 km.