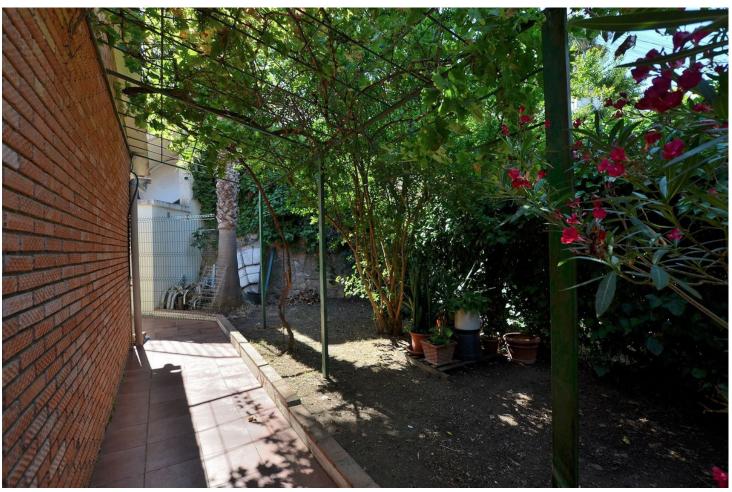

## Продажа - Дом - Los Pacos 349.000€

Los Pacos Дом

3

2

124 m<sup>2</sup>

290 m2

SEMI-DETACHED HOUSE to be renovated, located in the middle area of Los Pacos (Fuengirola). Great location, in a peaceful environment but at same time close to amenities and services. At only 400 metres from supermarket, pharmacy and other shops. 290 m2 plot with PRIVATE POOL, garden and STORAGE. Patio with space for 2 cars, as well as easy parking next to the house. Sunny and bright property, facing WEST. The house is divided into 2 floors (currently independent, previously they were connected by a staircase which could be reinstalled). Each floor has independent access, since the house has access from 2 streets. The property needs renovation but has great potential. Without community fees. The distribution is as follows: -Top floor: Terrace with storage, hall, bedroom, bathroom and spacious living room with open-plan kitchen. From the living room, access to the terrace and 2nd bedroom. It also has a staircase to access to the solarium. -Ground floor: Independent apartment with living room-kitchen, bedroom and bathroom. Direct access to the garden and pool area. Built size: 124 m2. Plot: 290 m2. Floors: 2. Orientation: West. Year of construction: 1983. \*Distances: -Bus stop: 25 mts. -School: 350 mts. -Supermarket: 450 mts. -Shops: 450 mts. -Train station: 1.5 km. -Beach: 1.6 km. -Airport: 22.5 km.