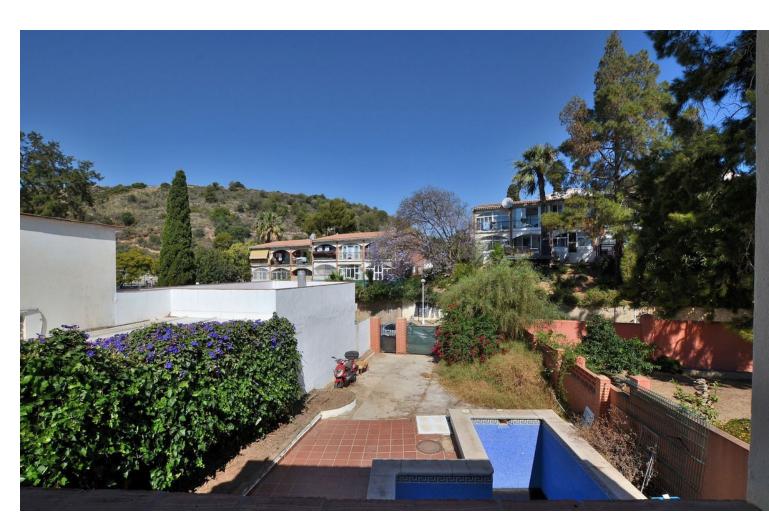

## Продажа - Дом - Los Pacos 349.000€

Los Pacos Дом

3

2

124 m<sup>2</sup>

290 m2

SEMI-DETACHED HOUSE to be renovated, located in the middle area of Los Pacos (Fuengirola). Great location, in a peaceful environment but at same time close to amenities and services. At only 400 metres from supermarket, pharmacy and other shops. 290 m2 plot with PRIVATE POOL, garden and STORAGE. Patio with space for 2 cars, as well as easy parking next to the house. Sunny and bright property, facing WEST. The house is divided into 2 floors (currently independent, previously they were connected by a staircase which could be reinstalled). Each floor has independent access, since the house has access from 2 streets. The property needs renovation but has great potential. Without community fees. The distribution is as follows: -Top floor: Terrace with storage, hall, bedroom, bathroom and spacious living room with open-plan kitchen. From the living room, access to the terrace and 2nd bedroom. It also has a staircase to access to the solarium. -Ground floor: Independent apartment with living room-kitchen, bedroom and bathroom. Direct access to the garden and pool area. Built size: 124 m2. Plot: 290 m2. Floors: 2. Orientation: West. Year of construction: 1983. \*Distances: -Bus stop: 25 mts. -School: 350 mts. -Supermarket: 450 mts. -Shops: 450 mts. -Train station: 1.5 km. -Beach: 1.6 km. -Airport: 22.5 km.