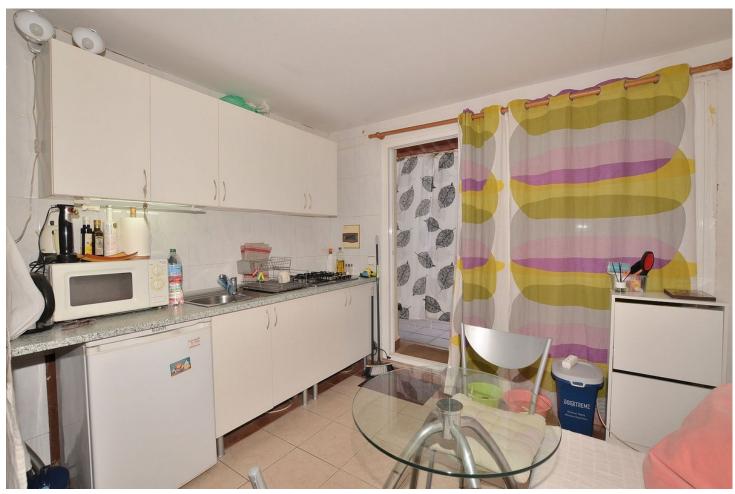

## Продажа - Дом - Los Pacos 349.000€

Los Pacos Дом

3

2

124 m<sup>2</sup>

290 m2

SEMI-DETACHED HOUSE to be renovated, located in the middle area of Los Pacos (Fuengirola). Great location, in a peaceful environment but at same time close to amenities and services. At only 400 metres from supermarket, pharmacy and other shops. 290 m2 plot with PRIVATE POOL, garden and STORAGE. Patio with space for 2 cars, as well as easy parking next to the house. Sunny and bright property, facing WEST. The house is divided into 2 floors (currently independent, previously they were connected by a staircase which could be reinstalled). Each floor has independent access, since the house has access from 2 streets. The property needs renovation but has great potential. Without community fees. The distribution is as follows: -Top floor: Terrace with storage, hall, bedroom, bathroom and spacious living room with open-plan kitchen. From the living room, access to the terrace and 2nd bedroom. It also has a staircase to access to the solarium. -Ground floor: Independent apartment with living room-kitchen, bedroom and bathroom. Direct access to the garden and pool area. Built size: 124 m2. Plot: 290 m2. Floors: 2. Orientation: West. Year of construction: 1983. \*Distances: -Bus stop: 25 mts. -School: 350 mts. -Supermarket: 450 mts. -Shops: 450 mts. -Train station: 1.5 km. -Beach: 1.6 km. -Airport: 22.5 km.