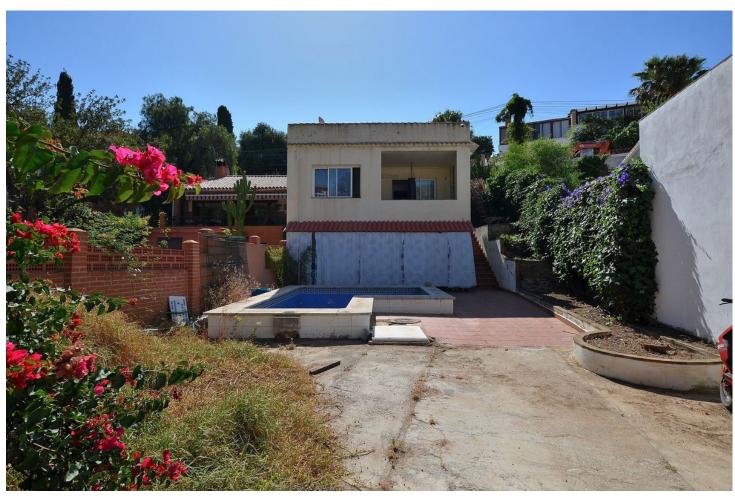

## Продажа - Дом - Los Pacos 349.000€

Los Pacos Дом

3

2

124 m<sup>2</sup>

290 m2

SEMI-DETACHED HOUSE to be renovated, located in the middle area of Los Pacos (Fuengirola). Great location, in a peaceful environment but at same time close to amenities and services. At only 400 metres from supermarket, pharmacy and other shops. 290 m2 plot with PRIVATE POOL, garden and STORAGE. Patio with space for 2 cars, as well as easy parking next to the house. Sunny and bright property, facing WEST. The house is divided into 2 floors (currently independent, previously they were connected by a staircase which could be reinstalled). Each floor has independent access, since the house has access from 2 streets. The property needs renovation but has great potential. Without community fees. The distribution is as follows: -Top floor: Terrace with storage, hall, bedroom, bathroom and spacious living room with open-plan kitchen. From the living room, access to the terrace and 2nd bedroom. It also has a staircase to access to the solarium. -Ground floor: Independent apartment with living room-kitchen, bedroom and bathroom. Direct access to the garden and pool area. Built size: 124 m2. Plot: 290 m2. Floors: 2. Orientation: West. Year of construction: 1983. \*Distances: -Bus stop: 25 mts. -School: 350 mts. -Supermarket: 450 mts. -Shops: 450 mts. -Train station: 1.5 km. -Beach: 1.6 km. -Airport: 22.5 km.