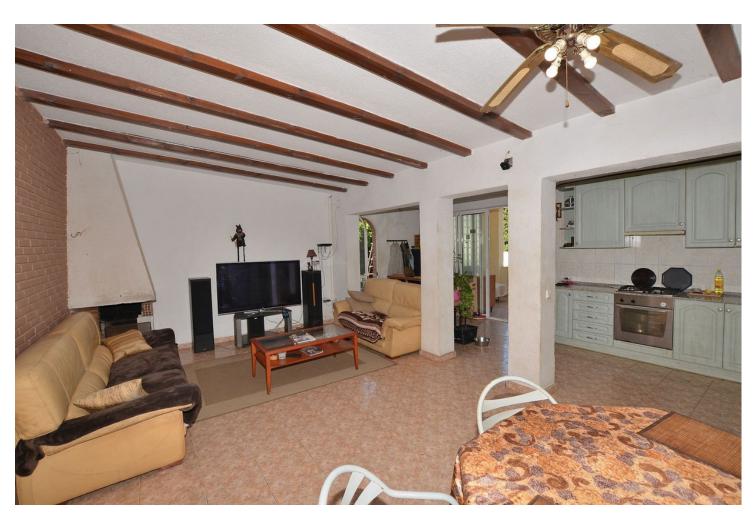

## Продажа - Дом - Los Pacos 349.000€

Los Pacos Дом

3

2

124 m<sup>2</sup>

290 m2

SEMI-DETACHED HOUSE to be renovated, located in the middle area of Los Pacos (Fuengirola). Great location, in a peaceful environment but at same time close to amenities and services. At only 400 metres from supermarket, pharmacy and other shops. 290 m2 plot with PRIVATE POOL, garden and STORAGE. Patio with space for 2 cars, as well as easy parking next to the house. Sunny and bright property, facing WEST. The house is divided into 2 floors (currently independent, previously they were connected by a staircase which could be reinstalled). Each floor has independent access, since the house has access from 2 streets. The property needs renovation but has great potential. Without community fees. The distribution is as follows: -Top floor: Terrace with storage, hall, bedroom, bathroom and spacious living room with open-plan kitchen. From the living room, access to the terrace and 2nd bedroom. It also has a staircase to access to the solarium. -Ground floor: Independent apartment with living room-kitchen, bedroom and bathroom. Direct access to the garden and pool area. Built size: 124 m2. Plot: 290 m2. Floors: 2. Orientation: West. Year of construction: 1983. \*Distances: -Bus stop: 25 mts. -School: 350 mts. -Supermarket: 450 mts. -Shops: 450 mts. -Train station: 1.5 km. -Beach: 1.6 km. -Airport: 22.5 km.