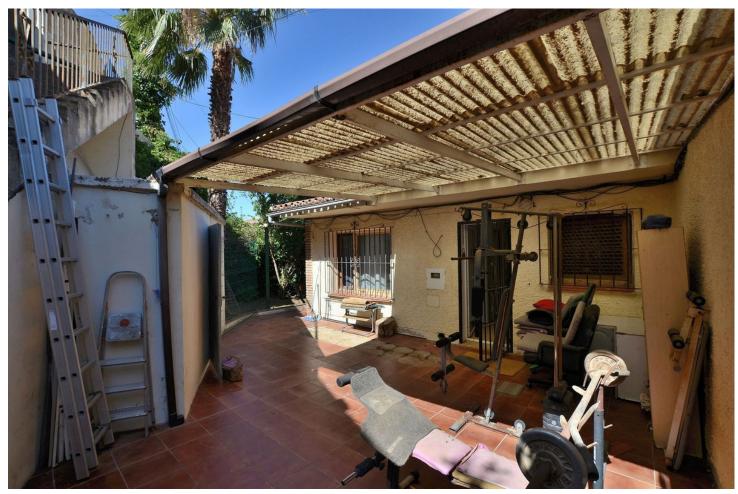

## Продажа - Дом - Los Pacos 349.000€

Los Pacos Дом

3

2

124 m<sup>2</sup>

290 m2

SEMI-DETACHED HOUSE to be renovated, located in the middle area of Los Pacos (Fuengirola). Great location, in a peaceful environment but at same time close to amenities and services. At only 400 metres from supermarket, pharmacy and other shops. 290 m2 plot with PRIVATE POOL, garden and STORAGE. Patio with space for 2 cars, as well as easy parking next to the house. Sunny and bright property, facing WEST. The house is divided into 2 floors (currently independent, previously they were connected by a staircase which could be reinstalled). Each floor has independent access, since the house has access from 2 streets. The property needs renovation but has great potential. Without community fees. The distribution is as follows: -Top floor: Terrace with storage, hall, bedroom, bathroom and spacious living room with open-plan kitchen. From the living room, access to the terrace and 2nd bedroom. It also has a staircase to access to the solarium. -Ground floor: Independent apartment with living room-kitchen, bedroom and bathroom. Direct access to the garden and pool area. Built size: 124 m2. Plot: 290 m2. Floors: 2. Orientation: West. Year of construction: 1983. \*Distances: -Bus stop: 25 mts. -School: 350 mts. -Supermarket: 450 mts. -Shops: 450 mts. -Train station: 1.5 km. -Beach: 1.6 km. -Airport: 22.5 km.