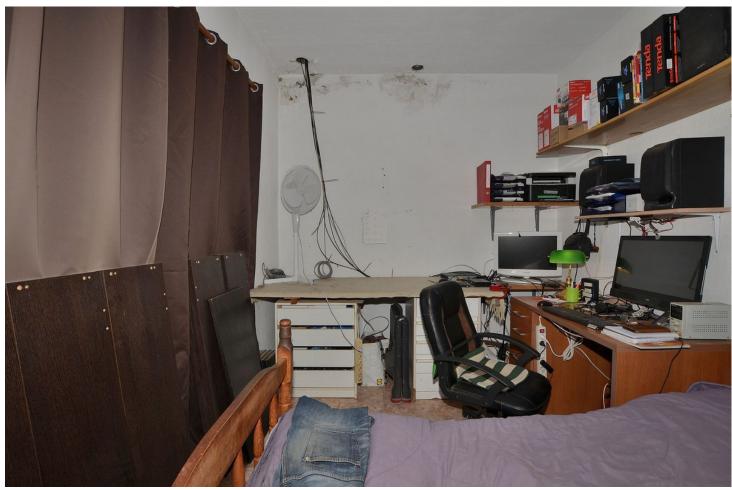

## Продажа - Дом - Los Pacos 349.000€

Los Pacos Дом

3

2

124 m<sup>2</sup>

290 m2

SEMI-DETACHED HOUSE to be renovated, located in the middle area of Los Pacos (Fuengirola). Great location, in a peaceful environment but at same time close to amenities and services. At only 400 metres from supermarket, pharmacy and other shops. 290 m2 plot with PRIVATE POOL, garden and STORAGE. Patio with space for 2 cars, as well as easy parking next to the house. Sunny and bright property, facing WEST. The house is divided into 2 floors (currently independent, previously they were connected by a staircase which could be reinstalled). Each floor has independent access, since the house has access from 2 streets. The property needs renovation but has great potential. Without community fees. The distribution is as follows: -Top floor: Terrace with storage, hall, bedroom, bathroom and spacious living room with open-plan kitchen. From the living room, access to the terrace and 2nd bedroom. It also has a staircase to access to the solarium. -Ground floor: Independent apartment with living room-kitchen, bedroom and bathroom. Direct access to the garden and pool area. Built size: 124 m2. Plot: 290 m2. Floors: 2. Orientation: West. Year of construction: 1983. \*Distances: -Bus stop: 25 mts. -School: 350 mts. -Supermarket: 450 mts. -Shops: 450 mts. -Train station: 1.5 km. -Beach: 1.6 km. -Airport: 22.5 km.