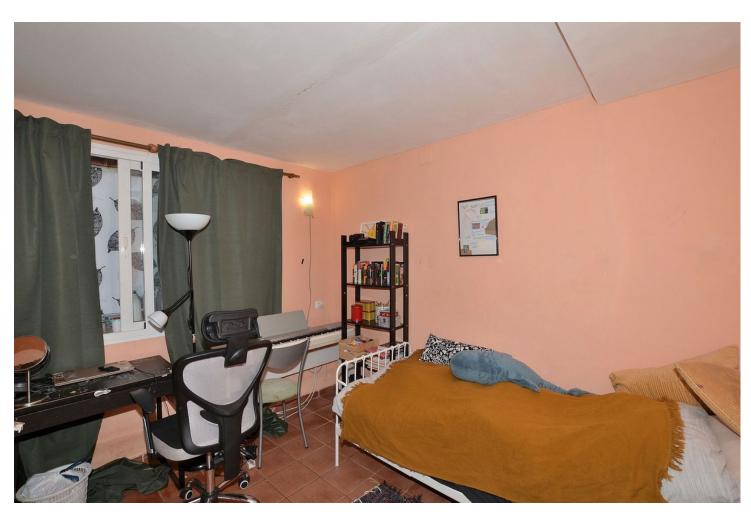

## Продажа - Дом - Los Pacos 349.000€

Los Pacos Дом

3

2

124 m<sup>2</sup>

290 m2

SEMI-DETACHED HOUSE to be renovated, located in the middle area of Los Pacos (Fuengirola). Great location, in a peaceful environment but at same time close to amenities and services. At only 400 metres from supermarket, pharmacy and other shops. 290 m2 plot with PRIVATE POOL, garden and STORAGE. Patio with space for 2 cars, as well as easy parking next to the house. Sunny and bright property, facing WEST. The house is divided into 2 floors (currently independent, previously they were connected by a staircase which could be reinstalled). Each floor has independent access, since the house has access from 2 streets. The property needs renovation but has great potential. Without community fees. The distribution is as follows: -Top floor: Terrace with storage, hall, bedroom, bathroom and spacious living room with open-plan kitchen. From the living room, access to the terrace and 2nd bedroom. It also has a staircase to access to the solarium. -Ground floor: Independent apartment with living room-kitchen, bedroom and bathroom. Direct access to the garden and pool area. Built size: 124 m2. Plot: 290 m2. Floors: 2. Orientation: West. Year of construction: 1983. \*Distances: -Bus stop: 25 mts. -School: 350 mts. -Supermarket: 450 mts. -Shops: 450 mts. -Train station: 1.5 km. -Beach: 1.6 km. -Airport: 22.5 km.