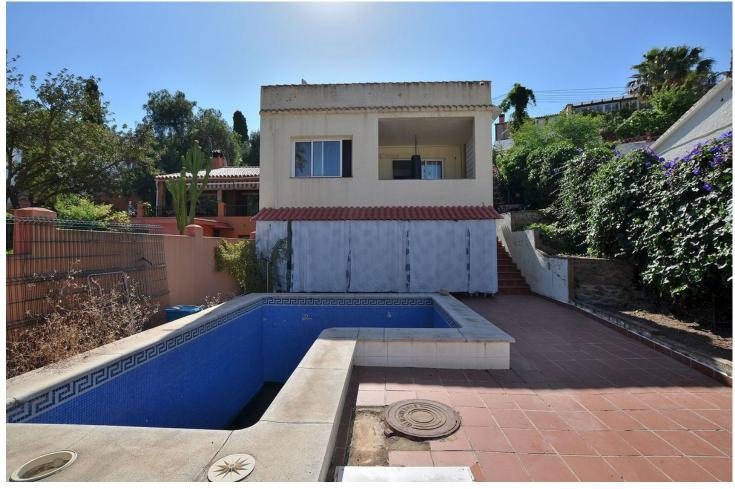

## Продажа - Дом - Los Pacos 349.000€

Los Pacos Дом

3

2

124 m<sup>2</sup>

290 m2

SEMI-DETACHED HOUSE to be renovated, located in the middle area of Los Pacos (Fuengirola). Great location, in a peaceful environment but at same time close to amenities and services. At only 400 metres from supermarket, pharmacy and other shops. 290 m2 plot with PRIVATE POOL, garden and STORAGE. Patio with space for 2 cars, as well as easy parking next to the house. Sunny and bright property, facing WEST. The house is divided into 2 floors (currently independent, previously they were connected by a staircase which could be reinstalled). Each floor has independent access, since the house has access from 2 streets. The property needs renovation but has great potential. Without community fees. The distribution is as follows: -Top floor: Terrace with storage, hall, bedroom, bathroom and spacious living room with open-plan kitchen. From the living room, access to the terrace and 2nd bedroom. It also has a staircase to access to the solarium. -Ground floor: Independent apartment with living room-kitchen, bedroom and bathroom. Direct access to the garden and pool area. Built size: 124 m2. Plot: 290 m2. Floors: 2. Orientation: West. Year of construction: 1983. \*Distances: -Bus stop: 25 mts. -School: 350 mts. -Supermarket: 450 mts. -Shops: 450 mts. -Train station: 1.5 km. -Beach: 1.6 km. -Airport: 22.5 km.