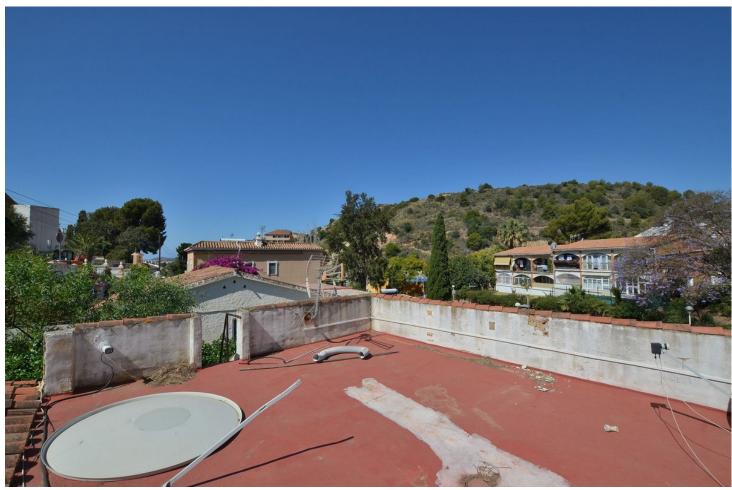

## Продажа - Дом - Los Pacos 349.000€

Los Pacos Дом

3

2

124 m<sup>2</sup>

290 m2

SEMI-DETACHED HOUSE to be renovated, located in the middle area of Los Pacos (Fuengirola). Great location, in a peaceful environment but at same time close to amenities and services. At only 400 metres from supermarket, pharmacy and other shops. 290 m2 plot with PRIVATE POOL, garden and STORAGE. Patio with space for 2 cars, as well as easy parking next to the house. Sunny and bright property, facing WEST. The house is divided into 2 floors (currently independent, previously they were connected by a staircase which could be reinstalled). Each floor has independent access, since the house has access from 2 streets. The property needs renovation but has great potential. Without community fees. The distribution is as follows: -Top floor: Terrace with storage, hall, bedroom, bathroom and spacious living room with open-plan kitchen. From the living room, access to the terrace and 2nd bedroom. It also has a staircase to access to the solarium. -Ground floor: Independent apartment with living room-kitchen, bedroom and bathroom. Direct access to the garden and pool area. Built size: 124 m2. Plot: 290 m2. Floors: 2. Orientation: West. Year of construction: 1983. \*Distances: -Bus stop: 25 mts. -School: 350 mts. -Supermarket: 450 mts. -Shops: 450 mts. -Train station: 1.5 km. -Beach: 1.6 km. -Airport: 22.5 km.