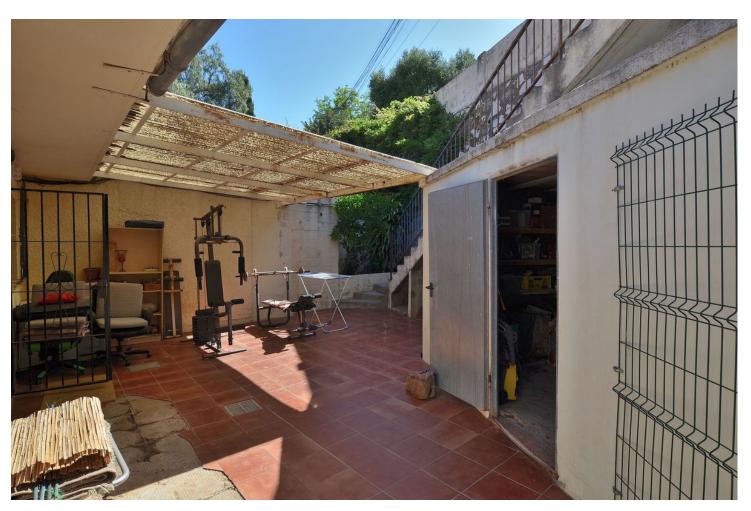

## Продажа - Дом - Los Pacos 349.000€

Los Pacos Дом

3

2

124 m<sup>2</sup>

290 m2

SEMI-DETACHED HOUSE to be renovated, located in the middle area of Los Pacos (Fuengirola). Great location, in a peaceful environment but at same time close to amenities and services. At only 400 metres from supermarket, pharmacy and other shops. 290 m2 plot with PRIVATE POOL, garden and STORAGE. Patio with space for 2 cars, as well as easy parking next to the house. Sunny and bright property, facing WEST. The house is divided into 2 floors (currently independent, previously they were connected by a staircase which could be reinstalled). Each floor has independent access, since the house has access from 2 streets. The property needs renovation but has great potential. Without community fees. The distribution is as follows: -Top floor: Terrace with storage, hall, bedroom, bathroom and spacious living room with open-plan kitchen. From the living room, access to the terrace and 2nd bedroom. It also has a staircase to access to the solarium. -Ground floor: Independent apartment with living room-kitchen, bedroom and bathroom. Direct access to the garden and pool area. Built size: 124 m2. Plot: 290 m2. Floors: 2. Orientation: West. Year of construction: 1983. \*Distances: -Bus stop: 25 mts. -School: 350 mts. -Supermarket: 450 mts. -Shops: 450 mts. -Train station: 1.5 km. -Beach: 1.6 km. -Airport: 22.5 km.