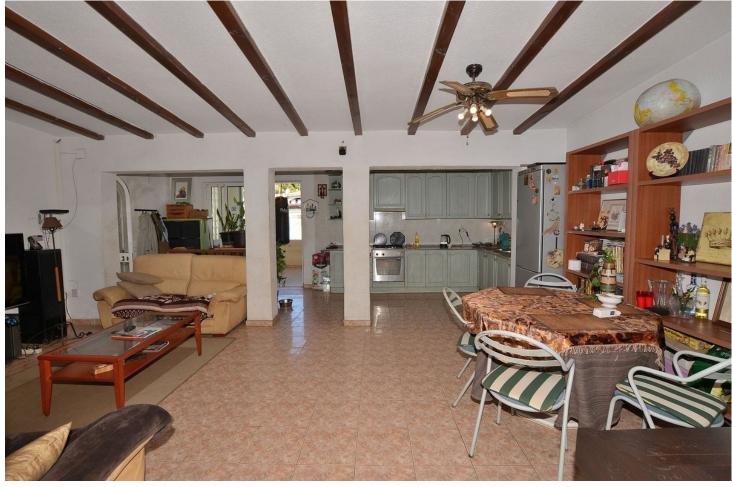

## Продажа - Дом - Los Pacos 349.000€

Los Pacos Дом

3

2

124 m<sup>2</sup>

290 m2

SEMI-DETACHED HOUSE to be renovated, located in the middle area of Los Pacos (Fuengirola). Great location, in a peaceful environment but at same time close to amenities and services. At only 400 metres from supermarket, pharmacy and other shops. 290 m2 plot with PRIVATE POOL, garden and STORAGE. Patio with space for 2 cars, as well as easy parking next to the house. Sunny and bright property, facing WEST. The house is divided into 2 floors (currently independent, previously they were connected by a staircase which could be reinstalled). Each floor has independent access, since the house has access from 2 streets. The property needs renovation but has great potential. Without community fees. The distribution is as follows: -Top floor: Terrace with storage, hall, bedroom, bathroom and spacious living room with open-plan kitchen. From the living room, access to the terrace and 2nd bedroom. It also has a staircase to access to the solarium. -Ground floor: Independent apartment with living room-kitchen, bedroom and bathroom. Direct access to the garden and pool area. Built size: 124 m2. Plot: 290 m2. Floors: 2. Orientation: West. Year of construction: 1983. \*Distances: -Bus stop: 25 mts. -School: 350 mts. -Supermarket: 450 mts. -Shops: 450 mts. -Train station: 1.5 km. -Beach: 1.6 km. -Airport: 22.5 km.