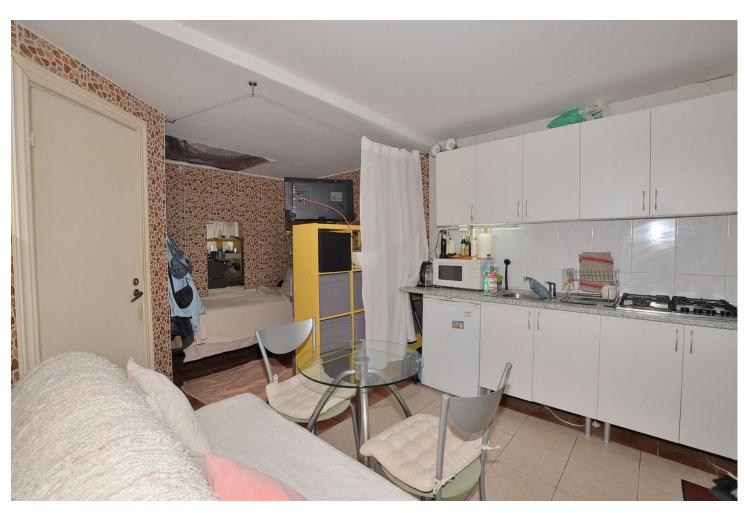

## Продажа - Дом - Los Pacos 349.000€

Los Pacos Дом

3

2

124 m<sup>2</sup>

290 m2

SEMI-DETACHED HOUSE to be renovated, located in the middle area of Los Pacos (Fuengirola). Great location, in a peaceful environment but at same time close to amenities and services. At only 400 metres from supermarket, pharmacy and other shops. 290 m2 plot with PRIVATE POOL, garden and STORAGE. Patio with space for 2 cars, as well as easy parking next to the house. Sunny and bright property, facing WEST. The house is divided into 2 floors (currently independent, previously they were connected by a staircase which could be reinstalled). Each floor has independent access, since the house has access from 2 streets. The property needs renovation but has great potential. Without community fees. The distribution is as follows: -Top floor: Terrace with storage, hall, bedroom, bathroom and spacious living room with open-plan kitchen. From the living room, access to the terrace and 2nd bedroom. It also has a staircase to access to the solarium. -Ground floor: Independent apartment with living room-kitchen, bedroom and bathroom. Direct access to the garden and pool area. Built size: 124 m2. Plot: 290 m2. Floors: 2. Orientation: West. Year of construction: 1983. \*Distances: -Bus stop: 25 mts. -School: 350 mts. -Supermarket: 450 mts. -Shops: 450 mts. -Train station: 1.5 km. -Beach: 1.6 km. -Airport: 22.5 km.