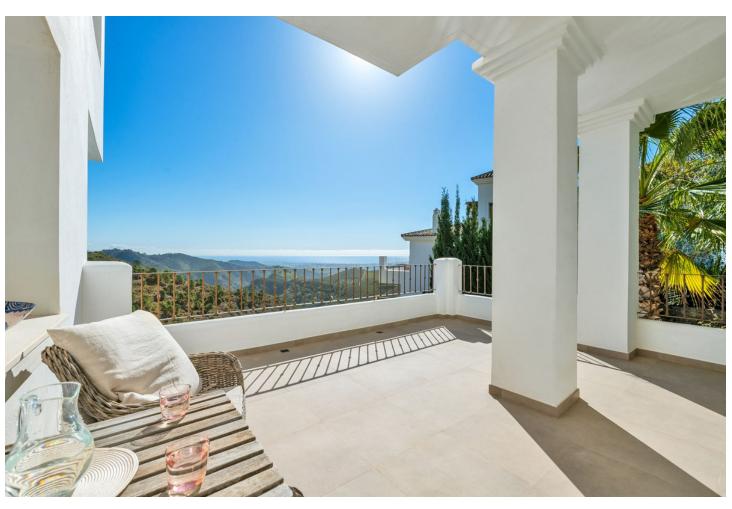

Категория

4

366 m2

524 m2

A five-bedroom villa on the hillside of Benahavis offers stunning views of the Andalusian landscape and the Mediterranean Sea from every room, balcony, and garden. Entering the property from the top level, from here you can take the stairs or the lift to any floor of the property. From the entrance, you have a hallway that leads you into the large and bright living room with a fireplace and spectacular views both from the inside and from the terrace. The kitchen is laid out with a dining area and a separate terrace for barbecuing. There is a guest washroom on this floor. On the next level, you have the master bedroom and two more bedrooms, all of which have their own bathrooms and terraces. The lover level has two good-sized bedrooms with direct access to the garden and pool area. There is a laundry room with a washer and dryer and a storage room and a bathroom. There's also a lounge TV area with a wet bar kitchen and wine fridge. The private heated pool pool area and garden with a lounge area with outdoor speakers are accessible from all the rooms on this level. This spot has an amazing mountain and ocean view. Just down the road is the village center of Benahavs, which is known for its restaurants and Andalusian hospitality. There is a beach 15 minutes away and San Pedro de Alcantara is the same. You can drive to Puerto Banus and Marbella town in around 25 minutes. Further features include two-car carport and there is 24-hour security in this community.