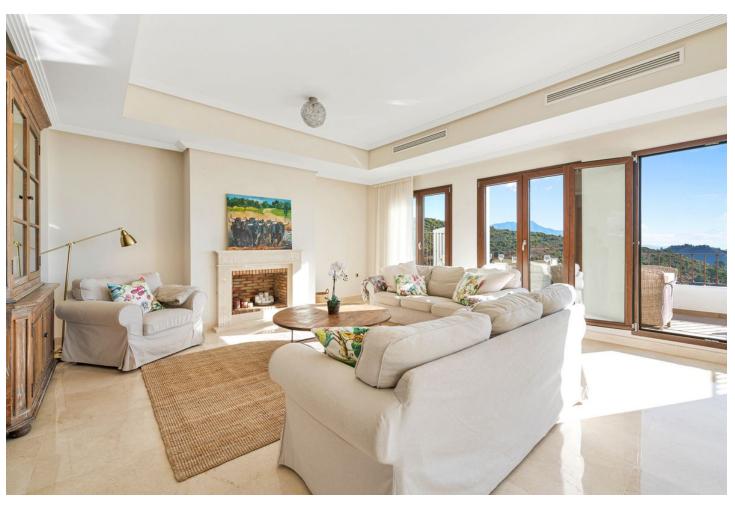

Категория

4

366 m2

524 m2

A five-bedroom villa on the hillside of Benahavis offers stunning views of the Andalusian landscape and the Mediterranean Sea from every room, balcony, and garden. Entering the property from the top level, from here you can take the stairs or the lift to any floor of the property. From the entrance, you have a hallway that leads you into the large and bright living room with a fireplace and spectacular views both from the inside and from the terrace. The kitchen is laid out with a dining area and a separate terrace for barbecuing. There is a guest washroom on this floor. On the next level, you have the master bedroom and two more bedrooms, all of which have their own bathrooms and terraces. The lover level has two good-sized bedrooms with direct access to the garden and pool area. There is a laundry room with a washer and dryer and a storage room and a bathroom. There's also a lounge TV area with a wet bar kitchen and wine fridge. The private heated pool pool area and garden with a lounge area with outdoor speakers are accessible from all the rooms on this level. This spot has an amazing mountain and ocean view. Just down the road is the village center of Benahavs, which is known for its restaurants and Andalusian hospitality. There is a beach 15 minutes away and San Pedro de Alcantara is the same. You can drive to Puerto Banus and Marbella town in around 25 minutes. Further features include two-car carport and there is 24-hour security in this community.