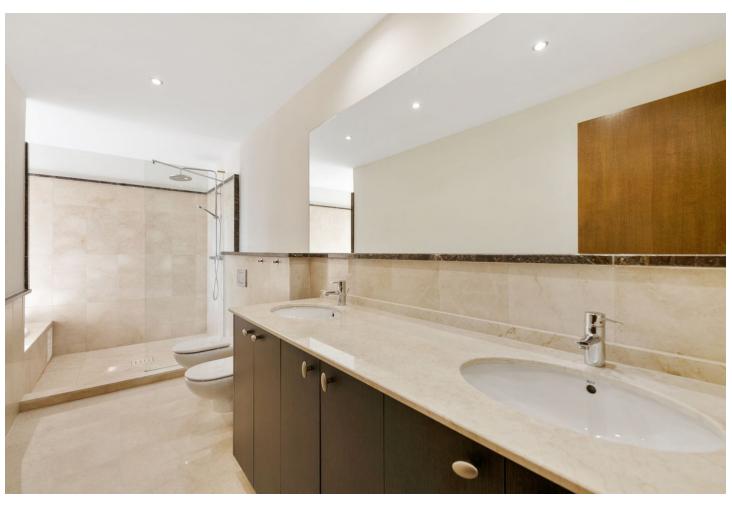

Категория

4

366 m2

524 m2

A five-bedroom villa on the hillside of Benahavis offers stunning views of the Andalusian landscape and the Mediterranean Sea from every room, balcony, and garden. Entering the property from the top level, from here you can take the stairs or the lift to any floor of the property. From the entrance, you have a hallway that leads you into the large and bright living room with a fireplace and spectacular views both from the inside and from the terrace. The kitchen is laid out with a dining area and a separate terrace for barbecuing. There is a guest washroom on this floor. On the next level, you have the master bedroom and two more bedrooms, all of which have their own bathrooms and terraces. The lover level has two good-sized bedrooms with direct access to the garden and pool area. There is a laundry room with a washer and dryer and a storage room and a bathroom. There's also a lounge TV area with a wet bar kitchen and wine fridge. The private heated pool pool area and garden with a lounge area with outdoor speakers are accessible from all the rooms on this level. This spot has an amazing mountain and ocean view. Just down the road is the village center of Benahavs, which is known for its restaurants and Andalusian hospitality. There is a beach 15 minutes away and San Pedro de Alcantara is the same. You can drive to Puerto Banus and Marbella town in around 25 minutes. Further features include two-car carport and there is 24-hour security in this community.