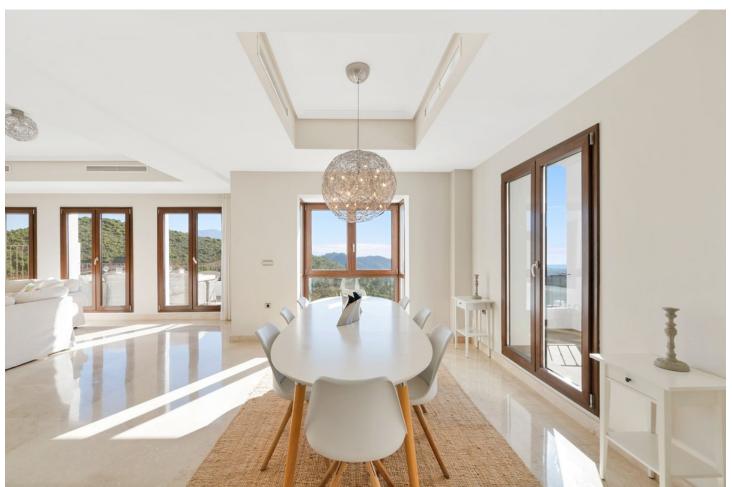

Категория

4

366 m2

524 m2

A five-bedroom villa on the hillside of Benahavis offers stunning views of the Andalusian landscape and the Mediterranean Sea from every room, balcony, and garden. Entering the property from the top level, from here you can take the stairs or the lift to any floor of the property. From the entrance, you have a hallway that leads you into the large and bright living room with a fireplace and spectacular views both from the inside and from the terrace. The kitchen is laid out with a dining area and a separate terrace for barbecuing. There is a guest washroom on this floor. On the next level, you have the master bedroom and two more bedrooms, all of which have their own bathrooms and terraces. The lover level has two good-sized bedrooms with direct access to the garden and pool area. There is a laundry room with a washer and dryer and a storage room and a bathroom. There's also a lounge TV area with a wet bar kitchen and wine fridge. The private heated pool pool area and garden with a lounge area with outdoor speakers are accessible from all the rooms on this level. This spot has an amazing mountain and ocean view. Just down the road is the village center of Benahavs, which is known for its restaurants and Andalusian hospitality. There is a beach 15 minutes away and San Pedro de Alcantara is the same. You can drive to Puerto Banus and Marbella town in around 25 minutes. Further features include two-car carport and there is 24-hour security in this community.