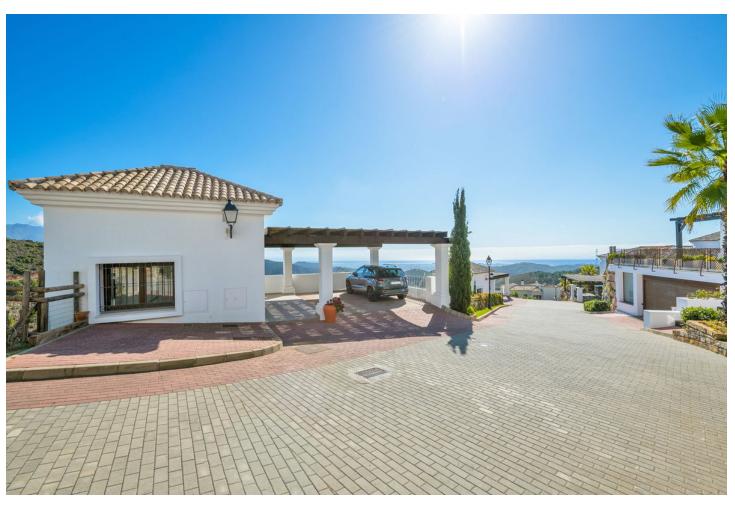

Категория

4

366 m2

524 m2

A five-bedroom villa on the hillside of Benahavis offers stunning views of the Andalusian landscape and the Mediterranean Sea from every room, balcony, and garden. Entering the property from the top level, from here you can take the stairs or the lift to any floor of the property. From the entrance, you have a hallway that leads you into the large and bright living room with a fireplace and spectacular views both from the inside and from the terrace. The kitchen is laid out with a dining area and a separate terrace for barbecuing. There is a guest washroom on this floor. On the next level, you have the master bedroom and two more bedrooms, all of which have their own bathrooms and terraces. The lover level has two good-sized bedrooms with direct access to the garden and pool area. There is a laundry room with a washer and dryer and a storage room and a bathroom. There's also a lounge TV area with a wet bar kitchen and wine fridge. The private heated pool pool area and garden with a lounge area with outdoor speakers are accessible from all the rooms on this level. This spot has an amazing mountain and ocean view. Just down the road is the village center of Benahavs, which is known for its restaurants and Andalusian hospitality. There is a beach 15 minutes away and San Pedro de Alcantara is the same. You can drive to Puerto Banus and Marbella town in around 25 minutes. Further features include two-car carport and there is 24-hour security in this community.