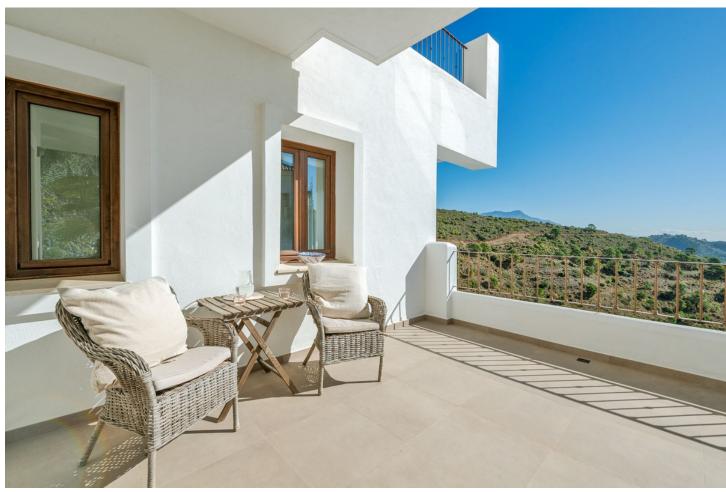

Категория

4

366 m2

524 m2

A five-bedroom villa on the hillside of Benahavis offers stunning views of the Andalusian landscape and the Mediterranean Sea from every room, balcony, and garden. Entering the property from the top level, from here you can take the stairs or the lift to any floor of the property. From the entrance, you have a hallway that leads you into the large and bright living room with a fireplace and spectacular views both from the inside and from the terrace. The kitchen is laid out with a dining area and a separate terrace for barbecuing. There is a guest washroom on this floor. On the next level, you have the master bedroom and two more bedrooms, all of which have their own bathrooms and terraces. The lover level has two good-sized bedrooms with direct access to the garden and pool area. There is a laundry room with a washer and dryer and a storage room and a bathroom. There's also a lounge TV area with a wet bar kitchen and wine fridge. The private heated pool pool area and garden with a lounge area with outdoor speakers are accessible from all the rooms on this level. This spot has an amazing mountain and ocean view. Just down the road is the village center of Benahavs, which is known for its restaurants and Andalusian hospitality. There is a beach 15 minutes away and San Pedro de Alcantara is the same. You can drive to Puerto Banus and Marbella town in around 25 minutes. Further features include two-car carport and there is 24-hour security in this community.