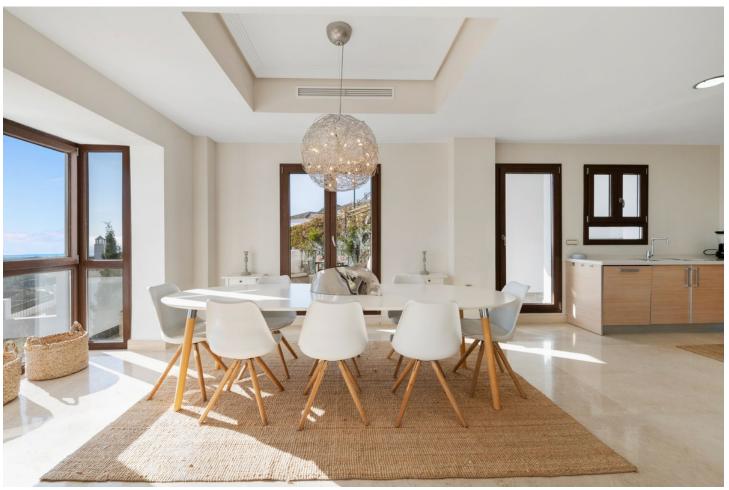

Категория

4

366 m2

524 m2

A five-bedroom villa on the hillside of Benahavis offers stunning views of the Andalusian landscape and the Mediterranean Sea from every room, balcony, and garden. Entering the property from the top level, from here you can take the stairs or the lift to any floor of the property. From the entrance, you have a hallway that leads you into the large and bright living room with a fireplace and spectacular views both from the inside and from the terrace. The kitchen is laid out with a dining area and a separate terrace for barbecuing. There is a guest washroom on this floor. On the next level, you have the master bedroom and two more bedrooms, all of which have their own bathrooms and terraces. The lover level has two good-sized bedrooms with direct access to the garden and pool area. There is a laundry room with a washer and dryer and a storage room and a bathroom. There's also a lounge TV area with a wet bar kitchen and wine fridge. The private heated pool pool area and garden with a lounge area with outdoor speakers are accessible from all the rooms on this level. This spot has an amazing mountain and ocean view. Just down the road is the village center of Benahavs, which is known for its restaurants and Andalusian hospitality. There is a beach 15 minutes away and San Pedro de Alcantara is the same. You can drive to Puerto Banus and Marbella town in around 25 minutes. Further features include two-car carport and there is 24-hour security in this community.