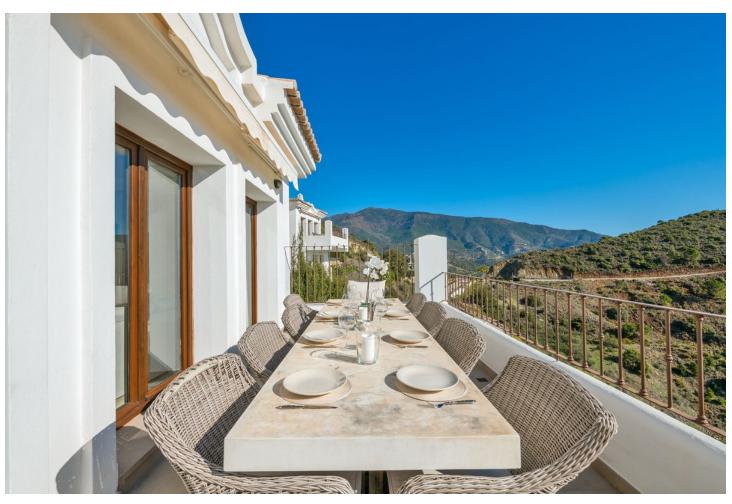

Категория

4

366 m2

524 m2

A five-bedroom villa on the hillside of Benahavis offers stunning views of the Andalusian landscape and the Mediterranean Sea from every room, balcony, and garden. Entering the property from the top level, from here you can take the stairs or the lift to any floor of the property. From the entrance, you have a hallway that leads you into the large and bright living room with a fireplace and spectacular views both from the inside and from the terrace. The kitchen is laid out with a dining area and a separate terrace for barbecuing. There is a guest washroom on this floor. On the next level, you have the master bedroom and two more bedrooms, all of which have their own bathrooms and terraces. The lover level has two good-sized bedrooms with direct access to the garden and pool area. There is a laundry room with a washer and dryer and a storage room and a bathroom. There's also a lounge TV area with a wet bar kitchen and wine fridge. The private heated pool pool area and garden with a lounge area with outdoor speakers are accessible from all the rooms on this level. This spot has an amazing mountain and ocean view. Just down the road is the village center of Benahavs, which is known for its restaurants and Andalusian hospitality. There is a beach 15 minutes away and San Pedro de Alcantara is the same. You can drive to Puerto Banus and Marbella town in around 25 minutes. Further features include two-car carport and there is 24-hour security in this community.