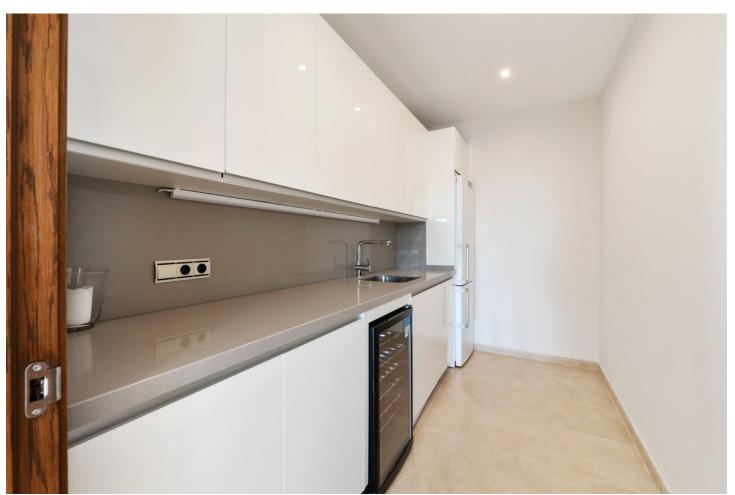

Категория

4

366 m2

524 m2

A five-bedroom villa on the hillside of Benahavis offers stunning views of the Andalusian landscape and the Mediterranean Sea from every room, balcony, and garden. Entering the property from the top level, from here you can take the stairs or the lift to any floor of the property. From the entrance, you have a hallway that leads you into the large and bright living room with a fireplace and spectacular views both from the inside and from the terrace. The kitchen is laid out with a dining area and a separate terrace for barbecuing. There is a guest washroom on this floor. On the next level, you have the master bedroom and two more bedrooms, all of which have their own bathrooms and terraces. The lover level has two good-sized bedrooms with direct access to the garden and pool area. There is a laundry room with a washer and dryer and a storage room and a bathroom. There's also a lounge TV area with a wet bar kitchen and wine fridge. The private heated pool pool area and garden with a lounge area with outdoor speakers are accessible from all the rooms on this level. This spot has an amazing mountain and ocean view. Just down the road is the village center of Benahavs, which is known for its restaurants and Andalusian hospitality. There is a beach 15 minutes away and San Pedro de Alcantara is the same. You can drive to Puerto Banus and Marbella town in around 25 minutes. Further features include two-car carport and there is 24-hour security in this community.