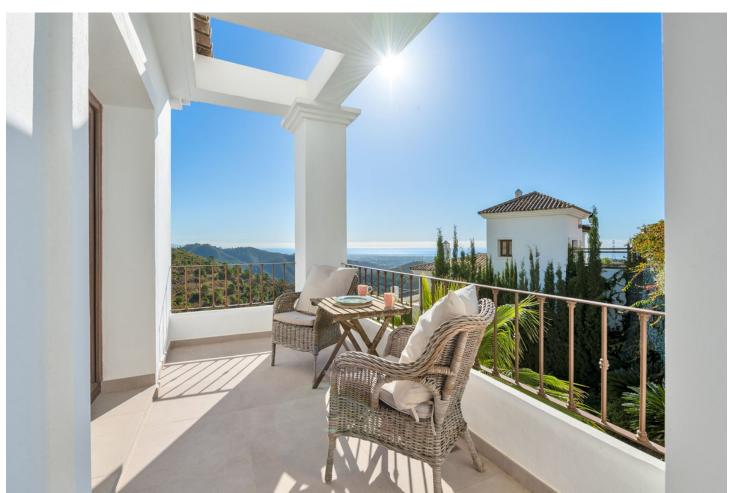

Категория

4

366 m2

524 m2

A five-bedroom villa on the hillside of Benahavis offers stunning views of the Andalusian landscape and the Mediterranean Sea from every room, balcony, and garden. Entering the property from the top level, from here you can take the stairs or the lift to any floor of the property. From the entrance, you have a hallway that leads you into the large and bright living room with a fireplace and spectacular views both from the inside and from the terrace. The kitchen is laid out with a dining area and a separate terrace for barbecuing. There is a guest washroom on this floor. On the next level, you have the master bedroom and two more bedrooms, all of which have their own bathrooms and terraces. The lover level has two good-sized bedrooms with direct access to the garden and pool area. There is a laundry room with a washer and dryer and a storage room and a bathroom. There's also a lounge TV area with a wet bar kitchen and wine fridge. The private heated pool pool area and garden with a lounge area with outdoor speakers are accessible from all the rooms on this level. This spot has an amazing mountain and ocean view. Just down the road is the village center of Benahavs, which is known for its restaurants and Andalusian hospitality. There is a beach 15 minutes away and San Pedro de Alcantara is the same. You can drive to Puerto Banus and Marbella town in around 25 minutes. Further features include two-car carport and there is 24-hour security in this community.