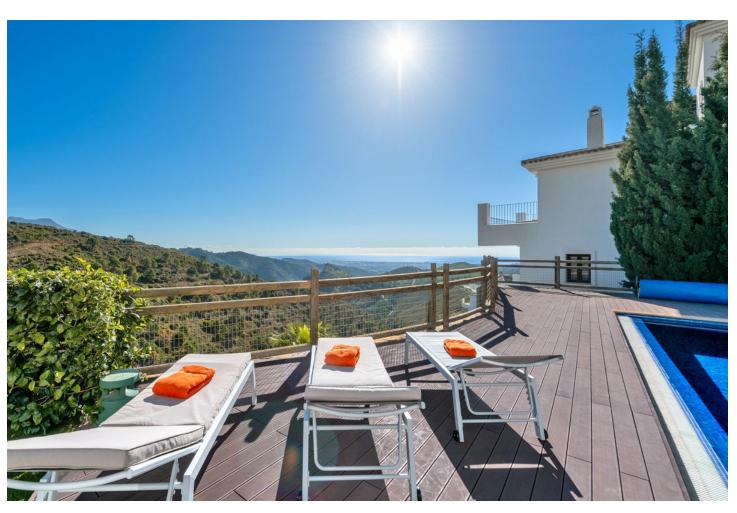

Категория

4

366 m2

524 m2

A five-bedroom villa on the hillside of Benahavis offers stunning views of the Andalusian landscape and the Mediterranean Sea from every room, balcony, and garden. Entering the property from the top level, from here you can take the stairs or the lift to any floor of the property. From the entrance, you have a hallway that leads you into the large and bright living room with a fireplace and spectacular views both from the inside and from the terrace. The kitchen is laid out with a dining area and a separate terrace for barbecuing. There is a guest washroom on this floor. On the next level, you have the master bedroom and two more bedrooms, all of which have their own bathrooms and terraces. The lover level has two good-sized bedrooms with direct access to the garden and pool area. There is a laundry room with a washer and dryer and a storage room and a bathroom. There's also a lounge TV area with a wet bar kitchen and wine fridge. The private heated pool pool area and garden with a lounge area with outdoor speakers are accessible from all the rooms on this level. This spot has an amazing mountain and ocean view. Just down the road is the village center of Benahavs, which is known for its restaurants and Andalusian hospitality. There is a beach 15 minutes away and San Pedro de Alcantara is the same. You can drive to Puerto Banus and Marbella town in around 25 minutes. Further features include two-car carport and there is 24-hour security in this community.

**ОРИЕНТАЦИЯ** бассейн вид Климат-контроль Иго-восток 🟏 Приватный Mope Кондиционер 🗸 Горы С подогревом Кондиционер холодного воздуха Кондиционер горячего воздуха 🧖 Камин 🛩 Полы с подогревом в ванной Особенности Кухня меры безопасности Парковка Огражденный комплекс С навесом Крытая терраса Полностью оборудованная 🗸 Лифт