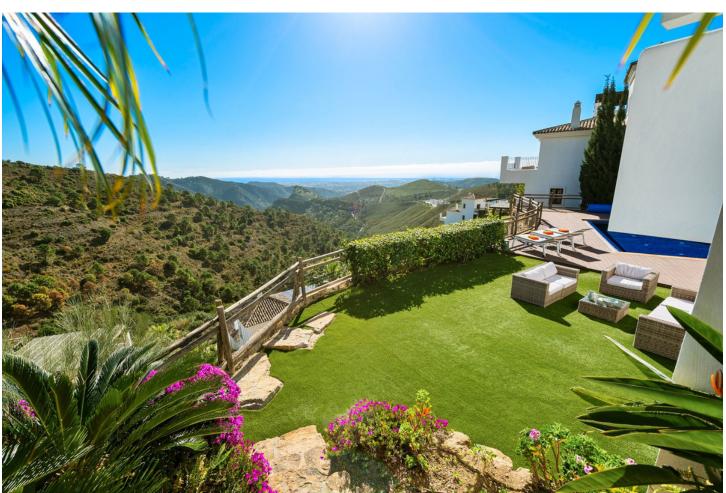

Категория

4

366 m2

524 m2

A five-bedroom villa on the hillside of Benahavis offers stunning views of the Andalusian landscape and the Mediterranean Sea from every room, balcony, and garden. Entering the property from the top level, from here you can take the stairs or the lift to any floor of the property. From the entrance, you have a hallway that leads you into the large and bright living room with a fireplace and spectacular views both from the inside and from the terrace. The kitchen is laid out with a dining area and a separate terrace for barbecuing. There is a guest washroom on this floor. On the next level, you have the master bedroom and two more bedrooms, all of which have their own bathrooms and terraces. The lover level has two good-sized bedrooms with direct access to the garden and pool area. There is a laundry room with a washer and dryer and a storage room and a bathroom. There's also a lounge TV area with a wet bar kitchen and wine fridge. The private heated pool pool area and garden with a lounge area with outdoor speakers are accessible from all the rooms on this level. This spot has an amazing mountain and ocean view. Just down the road is the village center of Benahavs, which is known for its restaurants and Andalusian hospitality. There is a beach 15 minutes away and San Pedro de Alcantara is the same. You can drive to Puerto Banus and Marbella town in around 25 minutes. Further features include two-car carport and there is 24-hour security in this community.

**ОРИЕНТАЦИЯ** бассейн вид Климат-контроль Иго-восток 🟏 Приватный Mope Кондиционер 🗸 Горы С подогревом Кондиционер холодного воздуха Кондиционер горячего воздуха 🧖 Камин 🛩 Полы с подогревом в ванной Особенности Кухня меры безопасности Парковка Огражденный комплекс С навесом Крытая терраса Полностью оборудованная 🗸 Лифт