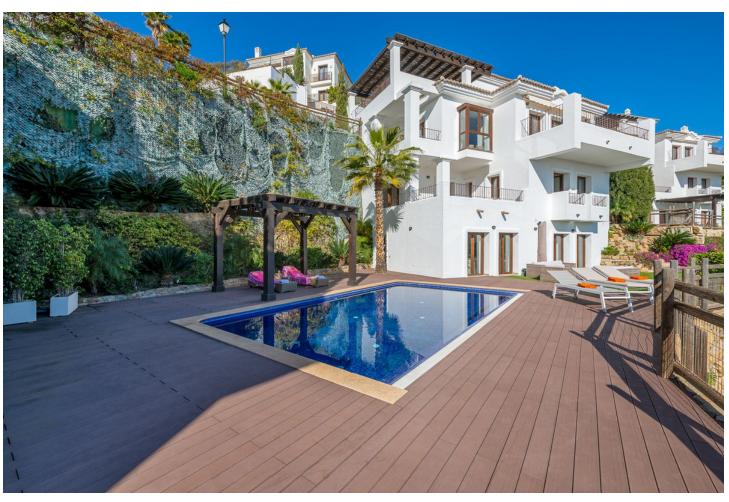

Категория

4

366 m2

524 m2

A five-bedroom villa on the hillside of Benahavis offers stunning views of the Andalusian landscape and the Mediterranean Sea from every room, balcony, and garden. Entering the property from the top level, from here you can take the stairs or the lift to any floor of the property. From the entrance, you have a hallway that leads you into the large and bright living room with a fireplace and spectacular views both from the inside and from the terrace. The kitchen is laid out with a dining area and a separate terrace for barbecuing. There is a guest washroom on this floor. On the next level, you have the master bedroom and two more bedrooms, all of which have their own bathrooms and terraces. The lover level has two good-sized bedrooms with direct access to the garden and pool area. There is a laundry room with a washer and dryer and a storage room and a bathroom. There's also a lounge TV area with a wet bar kitchen and wine fridge. The private heated pool pool area and garden with a lounge area with outdoor speakers are accessible from all the rooms on this level. This spot has an amazing mountain and ocean view. Just down the road is the village center of Benahavs, which is known for its restaurants and Andalusian hospitality. There is a beach 15 minutes away and San Pedro de Alcantara is the same. You can drive to Puerto Banus and Marbella town in around 25 minutes. Further features include two-car carport and there is 24-hour security in this community.