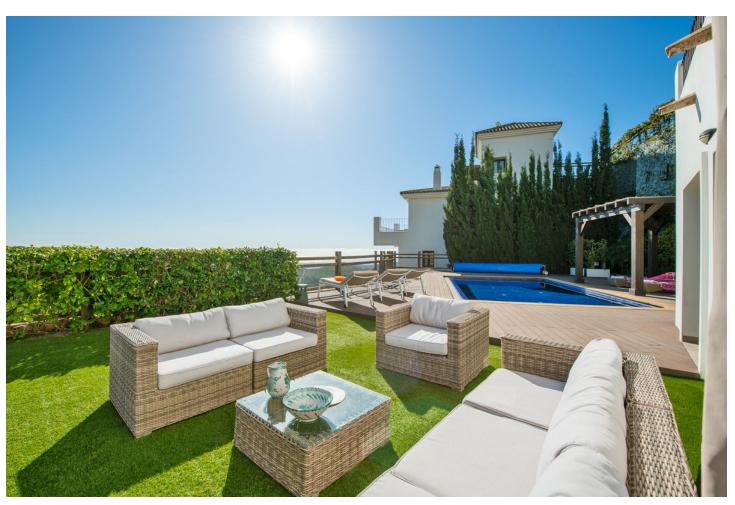

Категория

4

366 m2

524 m2

A five-bedroom villa on the hillside of Benahavis offers stunning views of the Andalusian landscape and the Mediterranean Sea from every room, balcony, and garden. Entering the property from the top level, from here you can take the stairs or the lift to any floor of the property. From the entrance, you have a hallway that leads you into the large and bright living room with a fireplace and spectacular views both from the inside and from the terrace. The kitchen is laid out with a dining area and a separate terrace for barbecuing. There is a guest washroom on this floor. On the next level, you have the master bedroom and two more bedrooms, all of which have their own bathrooms and terraces. The lover level has two good-sized bedrooms with direct access to the garden and pool area. There is a laundry room with a washer and dryer and a storage room and a bathroom. There's also a lounge TV area with a wet bar kitchen and wine fridge. The private heated pool pool area and garden with a lounge area with outdoor speakers are accessible from all the rooms on this level. This spot has an amazing mountain and ocean view. Just down the road is the village center of Benahavs, which is known for its restaurants and Andalusian hospitality. There is a beach 15 minutes away and San Pedro de Alcantara is the same. You can drive to Puerto Banus and Marbella town in around 25 minutes. Further features include two-car carport and there is 24-hour security in this community.

**ОРИЕНТАЦИЯ** бассейн вид Климат-контроль Иго-восток 🟏 Приватный Mope Кондиционер 🗸 Горы С подогревом Кондиционер холодного воздуха Кондиционер горячего воздуха 🧖 Камин 🛩 Полы с подогревом в ванной Особенности Кухня меры безопасности Парковка Огражденный комплекс С навесом Крытая терраса Полностью оборудованная 🗸 Лифт