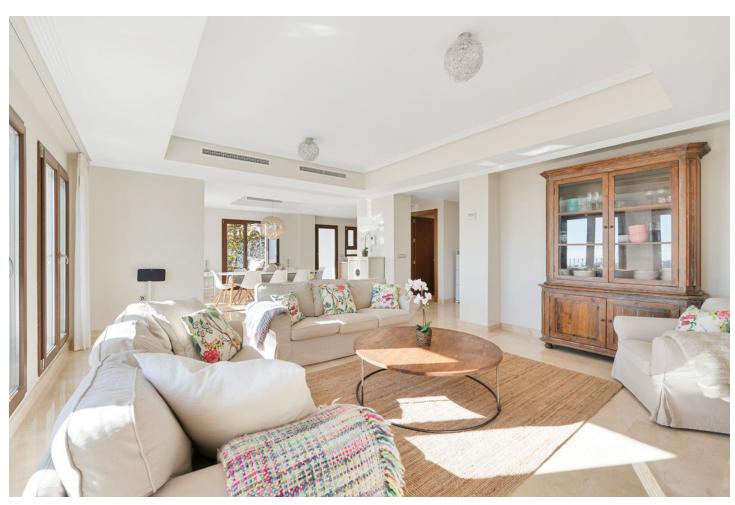

Категория

4

366 m2

524 m2

A five-bedroom villa on the hillside of Benahavis offers stunning views of the Andalusian landscape and the Mediterranean Sea from every room, balcony, and garden. Entering the property from the top level, from here you can take the stairs or the lift to any floor of the property. From the entrance, you have a hallway that leads you into the large and bright living room with a fireplace and spectacular views both from the inside and from the terrace. The kitchen is laid out with a dining area and a separate terrace for barbecuing. There is a guest washroom on this floor. On the next level, you have the master bedroom and two more bedrooms, all of which have their own bathrooms and terraces. The lover level has two good-sized bedrooms with direct access to the garden and pool area. There is a laundry room with a washer and dryer and a storage room and a bathroom. There's also a lounge TV area with a wet bar kitchen and wine fridge. The private heated pool pool area and garden with a lounge area with outdoor speakers are accessible from all the rooms on this level. This spot has an amazing mountain and ocean view. Just down the road is the village center of Benahavs, which is known for its restaurants and Andalusian hospitality. There is a beach 15 minutes away and San Pedro de Alcantara is the same. You can drive to Puerto Banus and Marbella town in around 25 minutes. Further features include two-car carport and there is 24-hour security in this community.