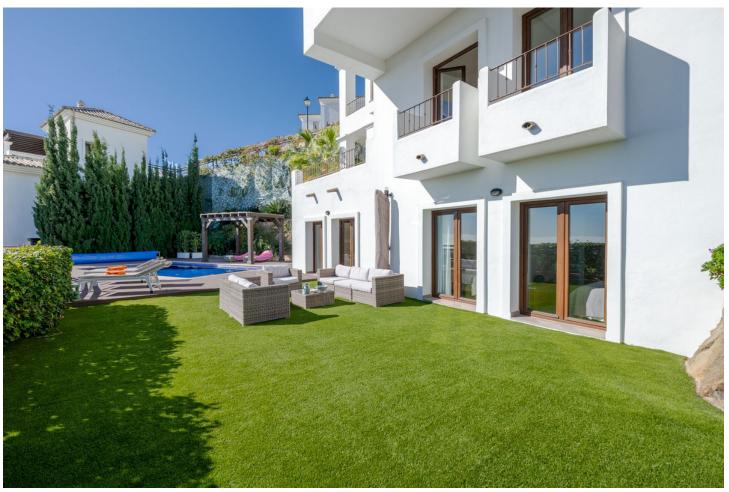

Категория

4

366 m2

524 m2

A five-bedroom villa on the hillside of Benahavis offers stunning views of the Andalusian landscape and the Mediterranean Sea from every room, balcony, and garden. Entering the property from the top level, from here you can take the stairs or the lift to any floor of the property. From the entrance, you have a hallway that leads you into the large and bright living room with a fireplace and spectacular views both from the inside and from the terrace. The kitchen is laid out with a dining area and a separate terrace for barbecuing. There is a guest washroom on this floor. On the next level, you have the master bedroom and two more bedrooms, all of which have their own bathrooms and terraces. The lover level has two good-sized bedrooms with direct access to the garden and pool area. There is a laundry room with a washer and dryer and a storage room and a bathroom. There's also a lounge TV area with a wet bar kitchen and wine fridge. The private heated pool pool area and garden with a lounge area with outdoor speakers are accessible from all the rooms on this level. This spot has an amazing mountain and ocean view. Just down the road is the village center of Benahavs, which is known for its restaurants and Andalusian hospitality. There is a beach 15 minutes away and San Pedro de Alcantara is the same. You can drive to Puerto Banus and Marbella town in around 25 minutes. Further features include two-car carport and there is 24-hour security in this community.

**ОРИЕНТАЦИЯ** бассейн вид Климат-контроль Иго-восток 🟏 Приватный Mope Кондиционер 🗸 Горы С подогревом Кондиционер холодного воздуха Кондиционер горячего воздуха 🧖 Камин 🛩 Полы с подогревом в ванной Особенности Кухня меры безопасности Парковка Огражденный комплекс С навесом Крытая терраса Полностью оборудованная 🗸 Лифт