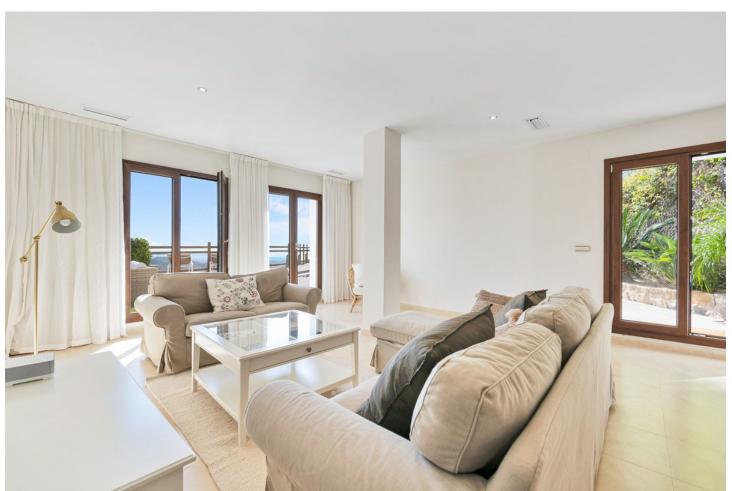

Категория

4

366 m2

524 m2

A five-bedroom villa on the hillside of Benahavis offers stunning views of the Andalusian landscape and the Mediterranean Sea from every room, balcony, and garden. Entering the property from the top level, from here you can take the stairs or the lift to any floor of the property. From the entrance, you have a hallway that leads you into the large and bright living room with a fireplace and spectacular views both from the inside and from the terrace. The kitchen is laid out with a dining area and a separate terrace for barbecuing. There is a guest washroom on this floor. On the next level, you have the master bedroom and two more bedrooms, all of which have their own bathrooms and terraces. The lover level has two good-sized bedrooms with direct access to the garden and pool area. There is a laundry room with a washer and dryer and a storage room and a bathroom. There's also a lounge TV area with a wet bar kitchen and wine fridge. The private heated pool pool area and garden with a lounge area with outdoor speakers are accessible from all the rooms on this level. This spot has an amazing mountain and ocean view. Just down the road is the village center of Benahavs, which is known for its restaurants and Andalusian hospitality. There is a beach 15 minutes away and San Pedro de Alcantara is the same. You can drive to Puerto Banus and Marbella town in around 25 minutes. Further features include two-car carport and there is 24-hour security in this community.