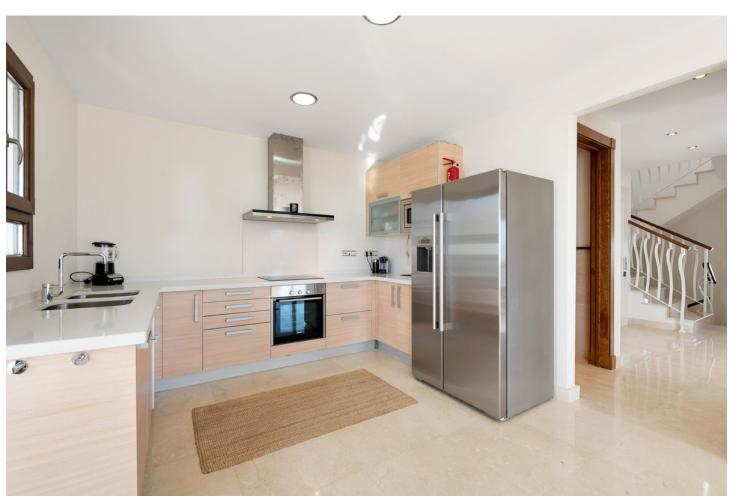

Категория

4

366 m2

524 m2

A five-bedroom villa on the hillside of Benahavis offers stunning views of the Andalusian landscape and the Mediterranean Sea from every room, balcony, and garden. Entering the property from the top level, from here you can take the stairs or the lift to any floor of the property. From the entrance, you have a hallway that leads you into the large and bright living room with a fireplace and spectacular views both from the inside and from the terrace. The kitchen is laid out with a dining area and a separate terrace for barbecuing. There is a guest washroom on this floor. On the next level, you have the master bedroom and two more bedrooms, all of which have their own bathrooms and terraces. The lover level has two good-sized bedrooms with direct access to the garden and pool area. There is a laundry room with a washer and dryer and a storage room and a bathroom. There's also a lounge TV area with a wet bar kitchen and wine fridge. The private heated pool pool area and garden with a lounge area with outdoor speakers are accessible from all the rooms on this level. This spot has an amazing mountain and ocean view. Just down the road is the village center of Benahavs, which is known for its restaurants and Andalusian hospitality. There is a beach 15 minutes away and San Pedro de Alcantara is the same. You can drive to Puerto Banus and Marbella town in around 25 minutes. Further features include two-car carport and there is 24-hour security in this community.