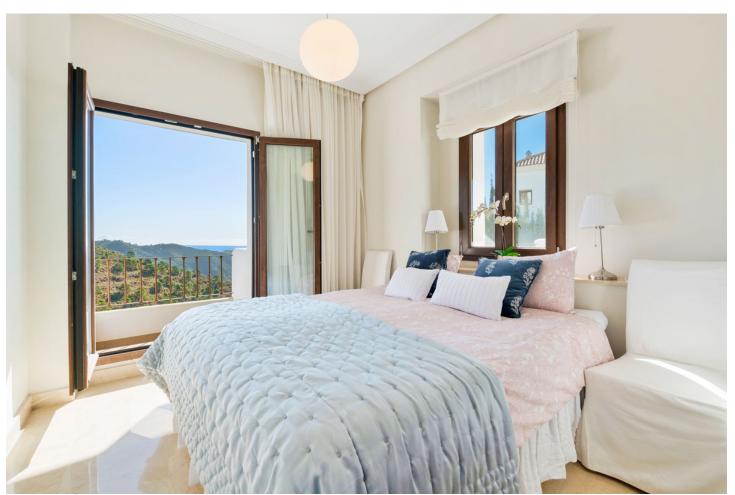

Категория

4

366 m2

524 m2

A five-bedroom villa on the hillside of Benahavis offers stunning views of the Andalusian landscape and the Mediterranean Sea from every room, balcony, and garden. Entering the property from the top level, from here you can take the stairs or the lift to any floor of the property. From the entrance, you have a hallway that leads you into the large and bright living room with a fireplace and spectacular views both from the inside and from the terrace. The kitchen is laid out with a dining area and a separate terrace for barbecuing. There is a guest washroom on this floor. On the next level, you have the master bedroom and two more bedrooms, all of which have their own bathrooms and terraces. The lover level has two good-sized bedrooms with direct access to the garden and pool area. There is a laundry room with a washer and dryer and a storage room and a bathroom. There's also a lounge TV area with a wet bar kitchen and wine fridge. The private heated pool pool area and garden with a lounge area with outdoor speakers are accessible from all the rooms on this level. This spot has an amazing mountain and ocean view. Just down the road is the village center of Benahavs, which is known for its restaurants and Andalusian hospitality. There is a beach 15 minutes away and San Pedro de Alcantara is the same. You can drive to Puerto Banus and Marbella town in around 25 minutes. Further features include two-car carport and there is 24-hour security in this community.