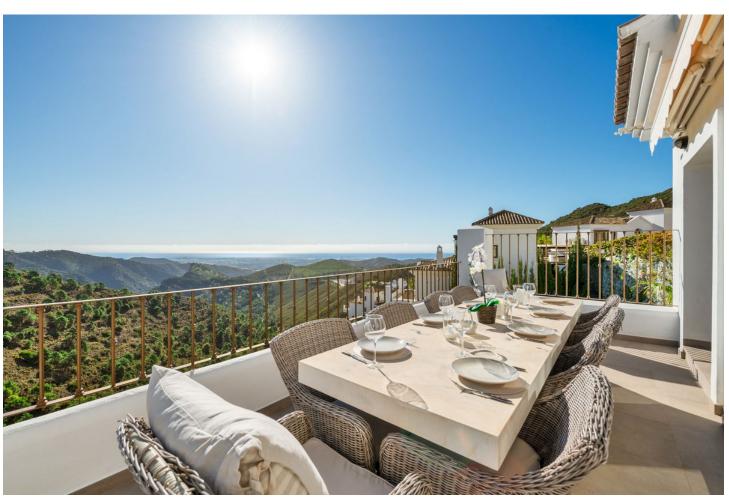

Категория

4

366 m2

524 m2

A five-bedroom villa on the hillside of Benahavis offers stunning views of the Andalusian landscape and the Mediterranean Sea from every room, balcony, and garden. Entering the property from the top level, from here you can take the stairs or the lift to any floor of the property. From the entrance, you have a hallway that leads you into the large and bright living room with a fireplace and spectacular views both from the inside and from the terrace. The kitchen is laid out with a dining area and a separate terrace for barbecuing. There is a guest washroom on this floor. On the next level, you have the master bedroom and two more bedrooms, all of which have their own bathrooms and terraces. The lover level has two good-sized bedrooms with direct access to the garden and pool area. There is a laundry room with a washer and dryer and a storage room and a bathroom. There's also a lounge TV area with a wet bar kitchen and wine fridge. The private heated pool pool area and garden with a lounge area with outdoor speakers are accessible from all the rooms on this level. This spot has an amazing mountain and ocean view. Just down the road is the village center of Benahavs, which is known for its restaurants and Andalusian hospitality. There is a beach 15 minutes away and San Pedro de Alcantara is the same. You can drive to Puerto Banus and Marbella town in around 25 minutes. Further features include two-car carport and there is 24-hour security in this community.