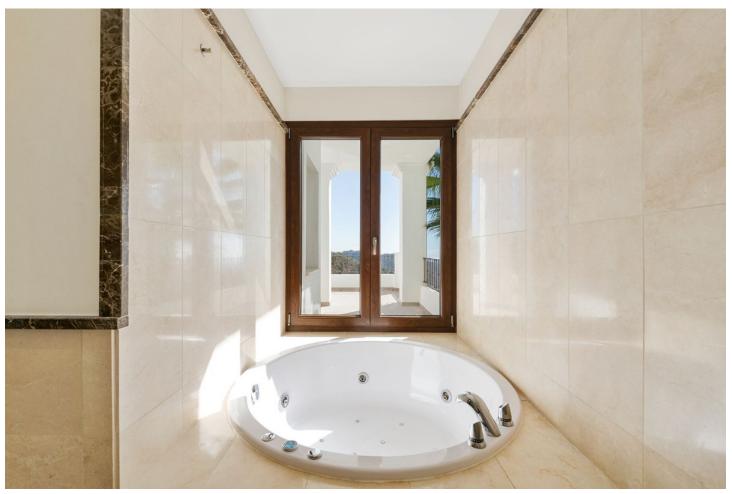

Категория

4

366 m2

524 m2

A five-bedroom villa on the hillside of Benahavis offers stunning views of the Andalusian landscape and the Mediterranean Sea from every room, balcony, and garden. Entering the property from the top level, from here you can take the stairs or the lift to any floor of the property. From the entrance, you have a hallway that leads you into the large and bright living room with a fireplace and spectacular views both from the inside and from the terrace. The kitchen is laid out with a dining area and a separate terrace for barbecuing. There is a guest washroom on this floor. On the next level, you have the master bedroom and two more bedrooms, all of which have their own bathrooms and terraces. The lover level has two good-sized bedrooms with direct access to the garden and pool area. There is a laundry room with a washer and dryer and a storage room and a bathroom. There's also a lounge TV area with a wet bar kitchen and wine fridge. The private heated pool pool area and garden with a lounge area with outdoor speakers are accessible from all the rooms on this level. This spot has an amazing mountain and ocean view. Just down the road is the village center of Benahavs, which is known for its restaurants and Andalusian hospitality. There is a beach 15 minutes away and San Pedro de Alcantara is the same. You can drive to Puerto Banus and Marbella town in around 25 minutes. Further features include two-car carport and there is 24-hour security in this community.