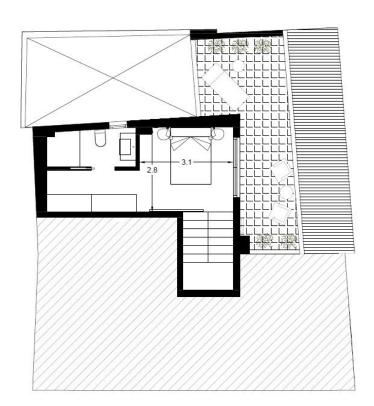

PLANTA PRIMERA

PLANTA SEGUNDA

## Продажа - Дом - Estepona 850.000€

Estepona Дом

3

3.5

190 m<sup>2</sup>

Located in the heart of the charming Old Town of Estepona, this townhouse is undergoing a complete renovation with delivery expected in September 2025. The property, which will include furniture and design, offers an excellent opportunity for those seeking a modern and well-equipped residence close to all essential amenities and services. With a built area of 190.9m² and two terraces totaling 35m², this townhouse is ideal for enjoying the authentic Mediterranean village lifestyle. Upon entering, on the ground floor, there is a spacious living room that integrates perfectly with the kitchen, creating an open and bright space. The kitchen, fully equipped with Siemens appliances, features walnut-finished furniture and a porcelain countertop, offering both functionality and style. From the living room, you can access the private terrace or patio, a perfect space to relax and enjoy the Costa del Sol's climate. The first floor offers 2 bedrooms with built-in wardrobes and en-suite bathrooms, while the second floor houses the master bedroom with its dressing area and en-suite bathroom and a private terrace with romantic views of the village rooftops. The house features air conditioning, double glazing, and a reinforced door for added security. The property will be delivered in excellent condition, recently renovated and refurbished, and fully furnished. Its location is unbeatable, being close to the beach, shops, restaurants, schools, and public transport, making it an ideal choice for families and individuals seeking a comfortable and practical life in Estepona.