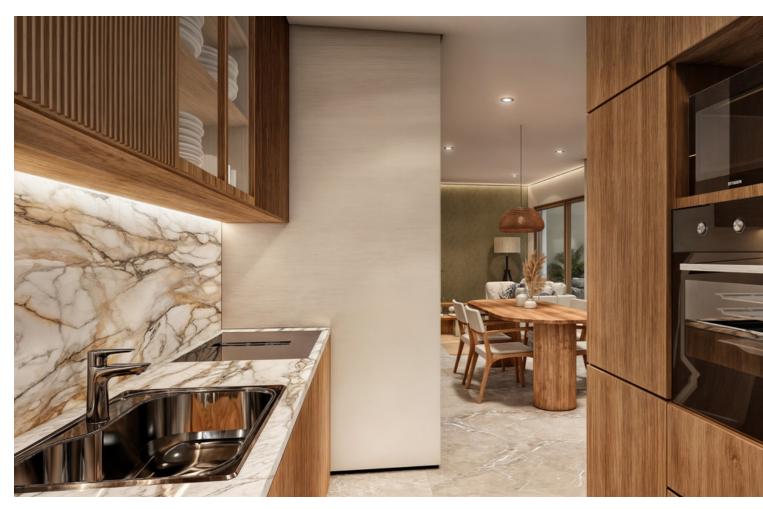

## Продажа - Дом - Estepona 850.000€

Estepona Дом

3

3.5

190 m<sup>2</sup>

Located in the heart of the charming Old Town of Estepona, this townhouse is undergoing a complete renovation with delivery expected in September 2025. The property, which will include furniture and design, offers an excellent opportunity for those seeking a modern and well-equipped residence close to all essential amenities and services. With a built area of 190.9m² and two terraces totaling 35m², this townhouse is ideal for enjoying the authentic Mediterranean village lifestyle. Upon entering, on the ground floor, there is a spacious living room that integrates perfectly with the kitchen, creating an open and bright space. The kitchen, fully equipped with Siemens appliances, features walnut-finished furniture and a porcelain countertop, offering both functionality and style. From the living room, you can access the private terrace or patio, a perfect space to relax and enjoy the Costa del Sol's climate. The first floor offers 2 bedrooms with built-in wardrobes and en-suite bathrooms, while the second floor houses the master bedroom with its dressing area and en-suite bathroom and a private terrace with romantic views of the village rooftops. The house features air conditioning, double glazing, and a reinforced door for added security. The property will be delivered in excellent condition, recently renovated and refurbished, and fully furnished. Its location is unbeatable, being close to the beach, shops, restaurants, schools, and public transport, making it an ideal choice for families and individuals seeking a comfortable and practical life in Estepona.