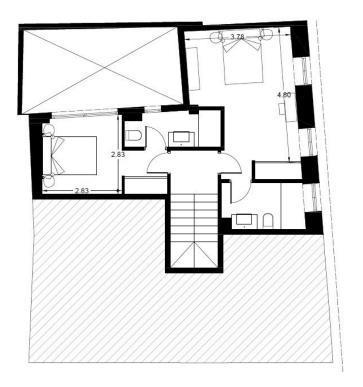

PLANTA PRIMERA

PLANTA SEGUNDA

## Продажа - Дом - Estepona 850.000€

Estepona Дом

3

3.5

190 m<sup>2</sup>

Located in the heart of the charming Old Town of Estepona, this townhouse is undergoing a complete renovation with delivery expected in September 2025. The property, which will include furniture and design, offers an excellent opportunity for those seeking a modern and well-equipped residence close to all essential amenities and services. With a built area of 190.9m² and two terraces totaling 35m², this townhouse is ideal for enjoying the authentic Mediterranean village lifestyle. Upon entering, on the ground floor, there is a spacious living room that integrates perfectly with the kitchen, creating an open and bright space. The kitchen, fully equipped with Siemens appliances, features walnut-finished furniture and a porcelain countertop, offering both functionality and style. From the living room, you can access the private terrace or patio, a perfect space to relax and enjoy the Costa del Sol's climate. The first floor offers 2 bedrooms with built-in wardrobes and en-suite bathrooms, while the second floor houses the master bedroom with its dressing area and en-suite bathroom and a private terrace with romantic views of the village rooftops. The house features air conditioning, double glazing, and a reinforced door for added security. The property will be delivered in excellent condition, recently renovated and refurbished, and fully furnished. Its location is unbeatable, being close to the beach, shops, restaurants, schools, and public transport, making it an ideal choice for families and individuals seeking a comfortable and practical life in Estepona.