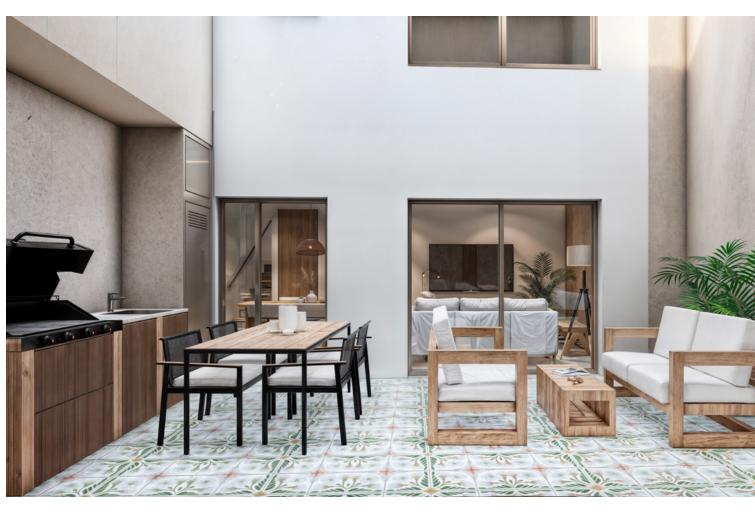

## Продажа - Дом - Estepona 850.000€

Estepona Дом

3

3.5

190 m<sup>2</sup>

Located in the heart of the charming Old Town of Estepona, this townhouse is undergoing a complete renovation with delivery expected in September 2025. The property, which will include furniture and design, offers an excellent opportunity for those seeking a modern and well-equipped residence close to all essential amenities and services. With a built area of 190.9m² and two terraces totaling 35m², this townhouse is ideal for enjoying the authentic Mediterranean village lifestyle. Upon entering, on the ground floor, there is a spacious living room that integrates perfectly with the kitchen, creating an open and bright space. The kitchen, fully equipped with Siemens appliances, features walnut-finished furniture and a porcelain countertop, offering both functionality and style. From the living room, you can access the private terrace or patio, a perfect space to relax and enjoy the Costa del Sol's climate. The first floor offers 2 bedrooms with built-in wardrobes and en-suite bathrooms, while the second floor houses the master bedroom with its dressing area and en-suite bathroom and a private terrace with romantic views of the village rooftops. The house features air conditioning, double glazing, and a reinforced door for added security. The property will be delivered in excellent condition, recently renovated and refurbished, and fully furnished. Its location is unbeatable, being close to the beach, shops, restaurants, schools, and public transport, making it an ideal choice for families and individuals seeking a comfortable and practical life in Estepona.