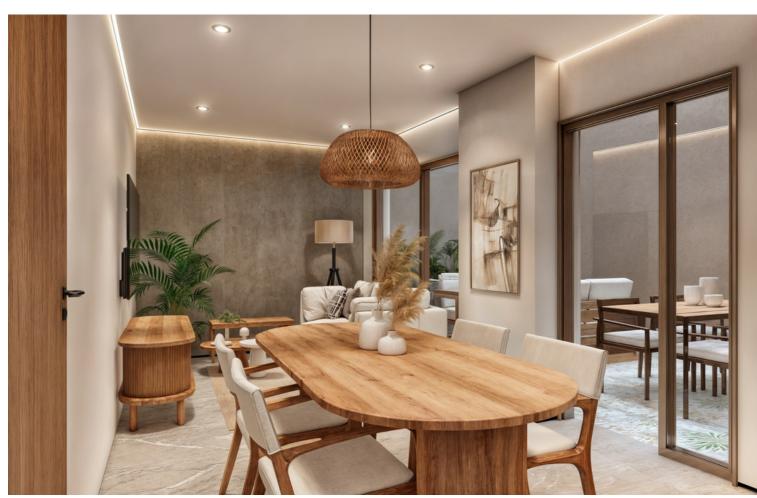

## Продажа - Дом - Estepona 850.000€

Estepona Дом

3

3.5

190 m<sup>2</sup>

Located in the heart of the charming Old Town of Estepona, this townhouse is undergoing a complete renovation with delivery expected in September 2025. The property, which will include furniture and design, offers an excellent opportunity for those seeking a modern and well-equipped residence close to all essential amenities and services. With a built area of 190.9m² and two terraces totaling 35m², this townhouse is ideal for enjoying the authentic Mediterranean village lifestyle. Upon entering, on the ground floor, there is a spacious living room that integrates perfectly with the kitchen, creating an open and bright space. The kitchen, fully equipped with Siemens appliances, features walnut-finished furniture and a porcelain countertop, offering both functionality and style. From the living room, you can access the private terrace or patio, a perfect space to relax and enjoy the Costa del Sol's climate. The first floor offers 2 bedrooms with built-in wardrobes and en-suite bathrooms, while the second floor houses the master bedroom with its dressing area and en-suite bathroom and a private terrace with romantic views of the village rooftops. The house features air conditioning, double glazing, and a reinforced door for added security. The property will be delivered in excellent condition, recently renovated and refurbished, and fully furnished. Its location is unbeatable, being close to the beach, shops, restaurants, schools, and public transport, making it an ideal choice for families and individuals seeking a comfortable and practical life in Estepona.