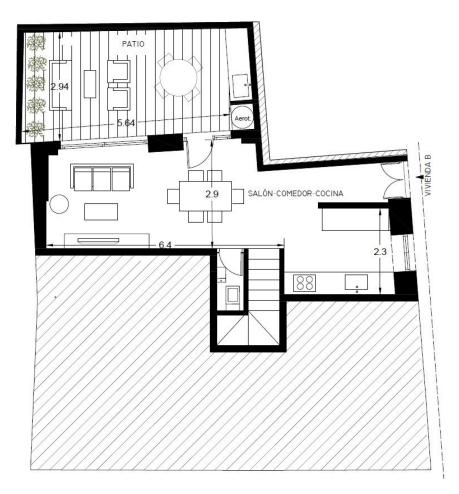

## Продажа - Дом - Estepona 850.000€

Estepona Дом

3

3.5

190 m<sup>2</sup>

Located in the heart of the charming Old Town of Estepona, this townhouse is undergoing a complete renovation with delivery expected in September 2025. The property, which will include furniture and design, offers an excellent opportunity for those seeking a modern and well-equipped residence close to all essential amenities and services. With a built area of 190.9m² and two terraces totaling 35m², this townhouse is ideal for enjoying the authentic Mediterranean village lifestyle. Upon entering, on the ground floor, there is a spacious living room that integrates perfectly with the kitchen, creating an open and bright space. The kitchen, fully equipped with Siemens appliances, features walnut-finished furniture and a porcelain countertop, offering both functionality and style. From the living room, you can access the private terrace or patio, a perfect space to relax and enjoy the Costa del Sol's climate. The first floor offers 2 bedrooms with built-in wardrobes and en-suite bathrooms, while the second floor houses the master bedroom with its dressing area and en-suite bathroom and a private terrace with romantic views of the village rooftops. The house features air conditioning, double glazing, and a reinforced door for added security. The property will be delivered in excellent condition, recently renovated and refurbished, and fully furnished. Its location is unbeatable, being close to the beach, shops, restaurants, schools, and public transport, making it an ideal choice for families and individuals seeking a comfortable and practical life in Estepona.