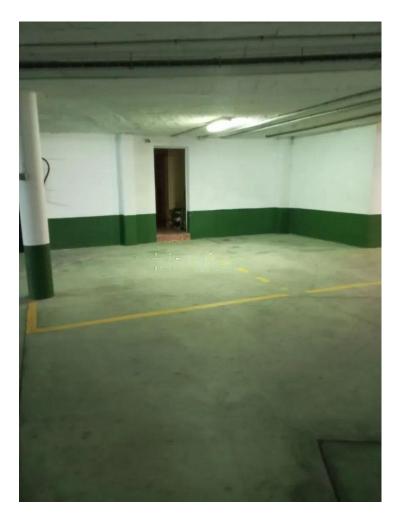

## Коммунальные: 3,456 EUR / год

Spacious townhouse in the Golden Mile next to the Hotel Puente Romano and the Hotel Alanda Marbella, and walking distance to the beach. The house is distributed over four levels: the main floor consists of an entrance hall, a guest toilet, a fully equipped kitchen with an office, a splendid living room with a fireplace and a large double glazed enclosure that leads to a summer dining porch with access to the garden and the private pool. A staircase takes you to the first floor where you will find the large master bedroom with a dressing area, an en-suite bathroom with a jacuzzi and a shower tray and a large private terrace, a second guest bedroom with an en-suite bathroom, a large built-in wardrobe and a private terrace. On the upper floor there is a beautiful attic bedroom, also with an en-suite bathroom, a built-in wardrobe and access to a large solarium with afternoon sun and views of the mountains surrounding Marbella such as La Concha. The semi-basement is completely open plan and has an adjoining storage room and access to a chill-out porch with a staircase that gives access to the garden and pool. Finally, the large garden has some fruit trees and tropical plants that give it a very peculiar character and the possibility of enjoying the sun and its magnificent private pool. Features: 450 useful M2 East/West orientation 3 bedrooms with en suite bathroom and 1 guest toilet. DAIKIN hot-cold ducted air conditioning system, with independent on/off in bedrooms and living room. 2 terraces and 1 solarium. Large covered porch. 4 parking spaces, 2 underground and 2 outdoor. Fireplace. Electric blinds. Second hand/perfect condition. Security.

ОРИЕНТАЦИЯ

✔ Юго-запад ✔ Запад

Особенности Крытая терраса Приватная терраса Кладовка Состояние У Отличное

Сад ✓ Приватный **бассейн** ✓ Приватный

✔ Подземная

С навесом Более чем один Приватная

Парковка

✔ Гараж