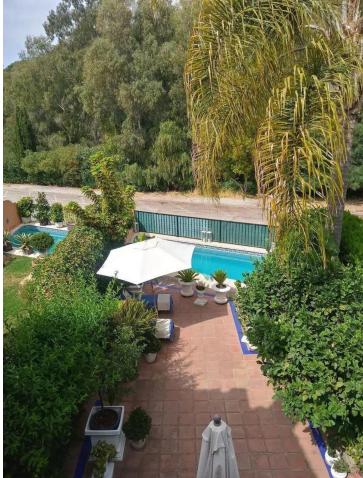

## Коммунальные: 3,456 EUR / год

Spacious townhouse in the Golden Mile next to the Hotel Puente Romano and the Hotel Alanda Marbella, and walking distance to the beach. The house is distributed over four levels: the main floor consists of an entrance hall, a guest toilet, a fully equipped kitchen with an office, a splendid living room with a fireplace and a large double glazed enclosure that leads to a summer dining porch with access to the garden and the private pool. A staircase takes you to the first floor where you will find the large master bedroom with a dressing area, an en-suite bathroom with a jacuzzi and a shower tray and a large private terrace, a second guest bedroom with an en-suite bathroom, a large built-in wardrobe and a private terrace. On the upper floor there is a beautiful attic bedroom, also with an en-suite bathroom, a built-in wardrobe and access to a large solarium with afternoon sun and views of the mountains surrounding Marbella such as La Concha. The semi-basement is completely open plan and has an adjoining storage room and access to a chill-out porch with a staircase that gives access to the garden and pool. Finally, the large garden has some fruit trees and tropical plants that give it a very peculiar character and the possibility of enjoying the sun and its magnificent private pool. Features: 450 useful M2 East/West orientation 3 bedrooms with en suite bathroom and 1 guest toilet. DAIKIN hot-cold ducted air conditioning system, with independent on/off in bedrooms and living room. 2 terraces and 1 solarium. Large covered porch. 4 parking spaces, 2 underground and 2 outdoor. Fireplace. Electric blinds. Second hand/perfect condition. Security.