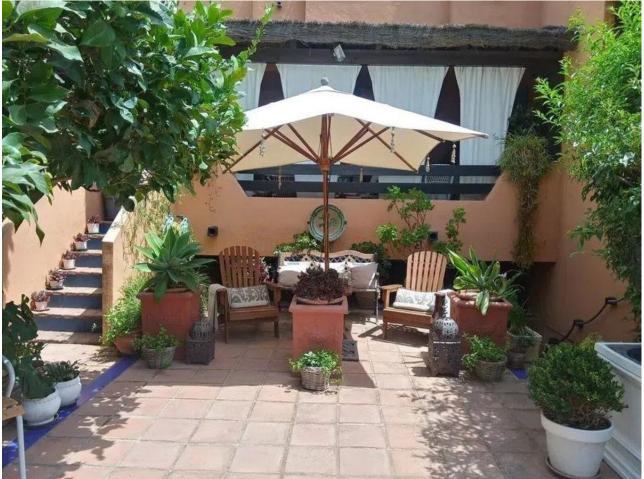

## Коммунальные: 3,456 EUR / год

Spacious townhouse in the Golden Mile next to the Hotel Puente Romano and the Hotel Alanda Marbella, and walking distance to the beach. The house is distributed over four levels: the main floor consists of an entrance hall, a guest toilet, a fully equipped kitchen with an office, a splendid living room with a fireplace and a large double glazed enclosure that leads to a summer dining porch with access to the garden and the private pool. A staircase takes you to the first floor where you will find the large master bedroom with a dressing area, an en-suite bathroom with a jacuzzi and a shower tray and a large private terrace, a second guest bedroom with an en-suite bathroom, a large built-in wardrobe and a private terrace. On the upper floor there is a beautiful attic bedroom, also with an en-suite bathroom, a built-in wardrobe and access to a large solarium with afternoon sun and views of the mountains surrounding Marbella such as La Concha. The semi-basement is completely open plan and has an adjoining storage room and access to a chill-out porch with a staircase that gives access to the garden and pool. Finally, the large garden has some fruit trees and tropical plants that give it a very peculiar character and the possibility of enjoying the sun and its magnificent private pool. Features: 450 useful M2 East/West orientation 3 bedrooms with en suite bathroom and 1 guest toilet. DAIKIN hot-cold ducted air conditioning system, with independent on/off in bedrooms and living room. 2 terraces and 1 solarium. Large covered porch. 4 parking spaces, 2 underground and 2 outdoor. Fireplace. Electric blinds. Second hand/perfect condition. Security.