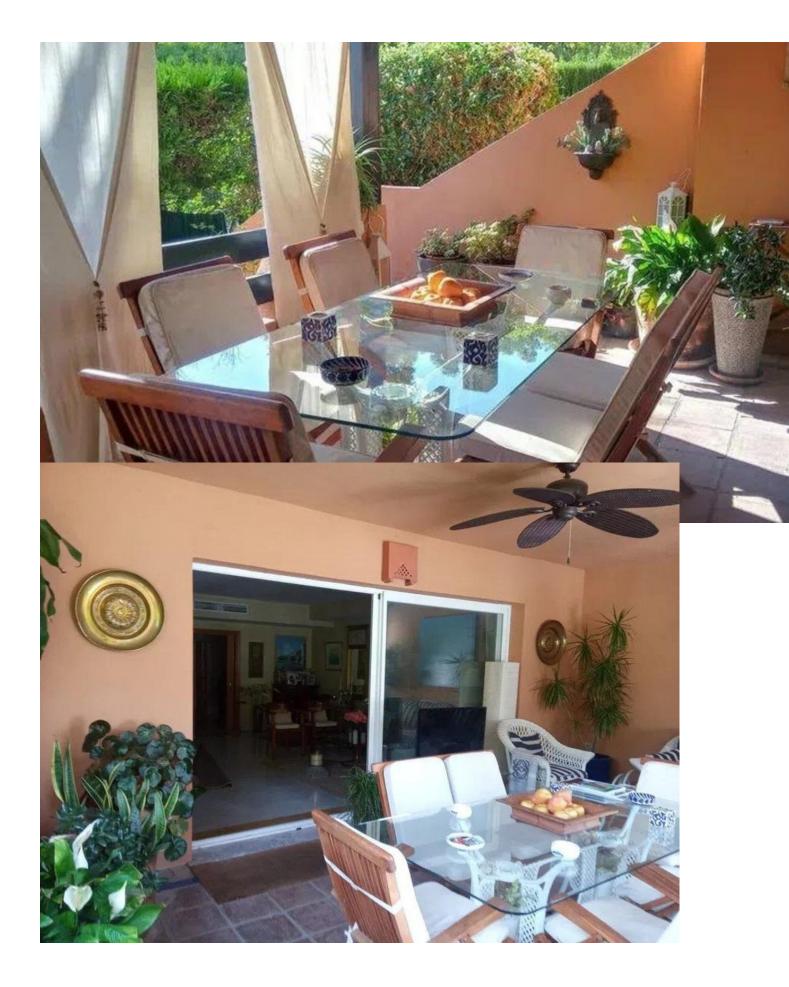

## Коммунальные: 3,456 EUR / год

Spacious townhouse in the Golden Mile next to the Hotel Puente Romano and the Hotel Alanda Marbella, and walking distance to the beach. The house is distributed over four levels: the main floor consists of an entrance hall, a guest toilet, a fully equipped kitchen with an office, a splendid living room with a fireplace and a large double glazed enclosure that leads to a summer dining porch with access to the garden and the private pool. A staircase takes you to the first floor where you will find the large master bedroom with a dressing area, an en-suite bathroom with a jacuzzi and a shower tray and a large private terrace, a second guest bedroom with an en-suite bathroom, a large built-in wardrobe and a private terrace. On the upper floor there is a beautiful attic bedroom, also with an en-suite bathroom, a built-in wardrobe and access to a large solarium with afternoon sun and views of the mountains surrounding Marbella such as La Concha. The semi-basement is completely open plan and has an adjoining storage room and access to a chill-out porch with a staircase that gives access to the garden and pool. Finally, the large garden has some fruit trees and tropical plants that give it a very peculiar character and the possibility of enjoying the sun and its magnificent private pool. Features: 450 useful M2 East/West orientation 3 bedrooms with en suite bathroom and 1 guest toilet. DAIKIN hot-cold ducted air conditioning system, with independent on/off in bedrooms and living room. 2 terraces and 1 solarium. Large covered porch. 4 parking spaces, 2 underground and 2 outdoor. Fireplace. Electric blinds. Second hand/perfect condition. Security.