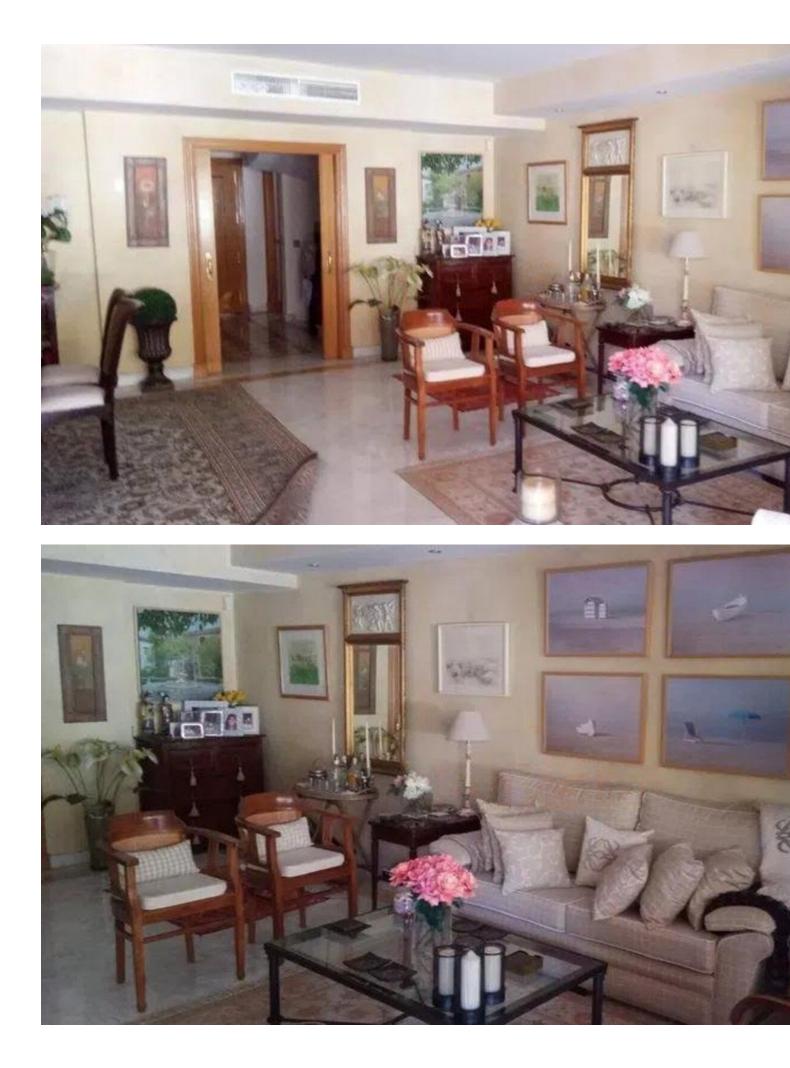

## Коммунальные: 3,456 EUR / год

Spacious townhouse in the Golden Mile next to the Hotel Puente Romano and the Hotel Alanda Marbella, and walking distance to the beach. The house is distributed over four levels: the main floor consists of an entrance hall, a guest toilet, a fully equipped kitchen with an office, a splendid living room with a fireplace and a large double glazed enclosure that leads to a summer dining porch with access to the garden and the private pool. A staircase takes you to the first floor where you will find the large master bedroom with a dressing area, an en-suite bathroom with a jacuzzi and a shower tray and a large private terrace, a second guest bedroom with an en-suite bathroom, a large built-in wardrobe and a private terrace. On the upper floor there is a beautiful attic bedroom, also with an en-suite bathroom, a built-in wardrobe and access to a large solarium with afternoon sun and views of the mountains surrounding Marbella such as La Concha. The semi-basement is completely open plan and has an adjoining storage room and access to a chill-out porch with a staircase that gives access to the garden and pool. Finally, the large garden has some fruit trees and tropical plants that give it a very peculiar character and the possibility of enjoying the sun and its magnificent private pool. Features: 450 useful M2 East/West orientation 3 bedrooms with en suite bathroom and 1 guest toilet. DAIKIN hot-cold ducted air conditioning system, with independent on/off in bedrooms and living room. 2 terraces and 1 solarium. Large covered porch. 4 parking spaces, 2 underground and 2 outdoor. Fireplace. Electric blinds. Second hand/perfect condition. Security.