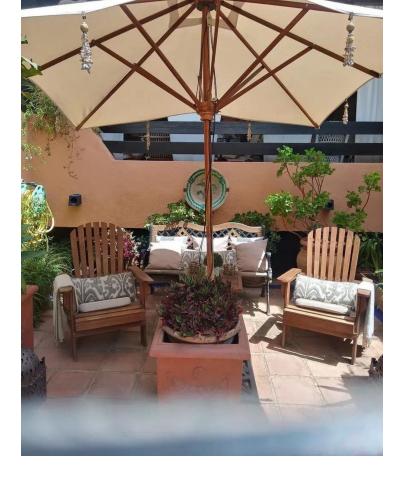

## Коммунальные: 3,456 EUR / год

Spacious townhouse in the Golden Mile next to the Hotel Puente Romano and the Hotel Alanda Marbella, and walking distance to the beach. The house is distributed over four levels: the main floor consists of an entrance hall, a guest toilet, a fully equipped kitchen with an office, a splendid living room with a fireplace and a large double glazed enclosure that leads to a summer dining porch with access to the garden and the private pool. A staircase takes you to the first floor where you will find the large master bedroom with a dressing area, an en-suite bathroom with a jacuzzi and a shower tray and a large private terrace, a second guest bedroom with an en-suite bathroom, a large built-in wardrobe and a private terrace. On the upper floor there is a beautiful attic bedroom, also with an en-suite bathroom, a built-in wardrobe and access to a large solarium with afternoon sun and views of the mountains surrounding Marbella such as La Concha. The semi-basement is completely open plan and has an adjoining storage room and access to a chill-out porch with a staircase that gives access to the garden and pool. Finally, the large garden has some fruit trees and tropical plants that give it a very peculiar character and the possibility of enjoying the sun and its magnificent private pool. Features: 450 useful M2 East/West orientation 3 bedrooms with en suite bathroom and 1 guest toilet. DAIKIN hot-cold ducted air conditioning system, with independent on/off in bedrooms and living room. 2 terraces and 1 solarium. Large covered porch. 4 parking spaces, 2 underground and 2 outdoor. Fireplace. Electric blinds. Second hand/perfect condition. Security.