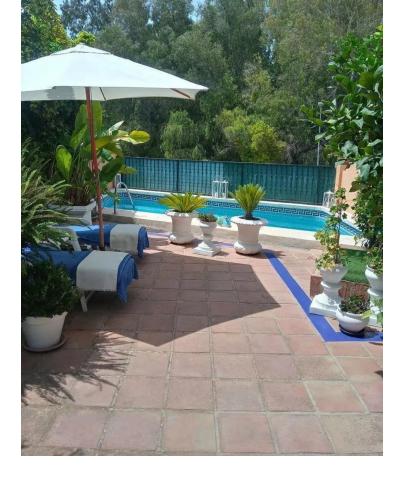

## Коммунальные: 3,456 EUR / год

Spacious townhouse in the Golden Mile next to the Hotel Puente Romano and the Hotel Alanda Marbella, and walking distance to the beach. The house is distributed over four levels: the main floor consists of an entrance hall, a guest toilet, a fully equipped kitchen with an office, a splendid living room with a fireplace and a large double glazed enclosure that leads to a summer dining porch with access to the garden and the private pool. A staircase takes you to the first floor where you will find the large master bedroom with a dressing area, an en-suite bathroom with a jacuzzi and a shower tray and a large private terrace, a second guest bedroom with an en-suite bathroom, a large built-in wardrobe and a private terrace. On the upper floor there is a beautiful attic bedroom, also with an en-suite bathroom, a built-in wardrobe and access to a large solarium with afternoon sun and views of the mountains surrounding Marbella such as La Concha. The semi-basement is completely open plan and has an adjoining storage room and access to a chill-out porch with a staircase that gives access to the garden and pool. Finally, the large garden has some fruit trees and tropical plants that give it a very peculiar character and the possibility of enjoying the sun and its magnificent private pool. Features: 450 useful M2 East/West orientation 3 bedrooms with en suite bathroom and 1 guest toilet. DAIKIN hot-cold ducted air conditioning system, with independent on/off in bedrooms and living room. 2 terraces and 1 solarium. Large covered porch. 4 parking spaces, 2 underground and 2 outdoor. Fireplace. Electric blinds. Second hand/perfect condition. Security.