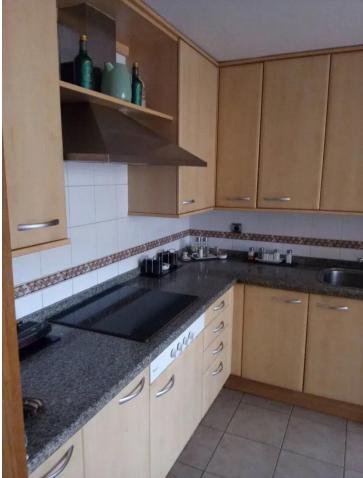

## Коммунальные: 3,456 EUR / год

Spacious townhouse in the Golden Mile next to the Hotel Puente Romano and the Hotel Alanda Marbella, and walking distance to the beach. The house is distributed over four levels: the main floor consists of an entrance hall, a guest toilet, a fully equipped kitchen with an office, a splendid living room with a fireplace and a large double glazed enclosure that leads to a summer dining porch with access to the garden and the private pool. A staircase takes you to the first floor where you will find the large master bedroom with a dressing area, an en-suite bathroom with a jacuzzi and a shower tray and a large private terrace, a second guest bedroom with an en-suite bathroom, a large built-in wardrobe and a private terrace. On the upper floor there is a beautiful attic bedroom, also with an en-suite bathroom, a built-in wardrobe and access to a large solarium with afternoon sun and views of the mountains surrounding Marbella such as La Concha. The semi-basement is completely open plan and has an adjoining storage room and access to a chill-out porch with a staircase that gives access to the garden and pool. Finally, the large garden has some fruit trees and tropical plants that give it a very peculiar character and the possibility of enjoying the sun and its magnificent private pool. Features: 450 useful M2 East/West orientation 3 bedrooms with en suite bathroom and 1 guest toilet. DAIKIN hot-cold ducted air conditioning system, with independent on/off in bedrooms and living room. 2 terraces and 1 solarium. Large covered porch. 4 parking spaces, 2 underground and 2 outdoor. Fireplace. Electric blinds. Second hand/perfect condition. Security.