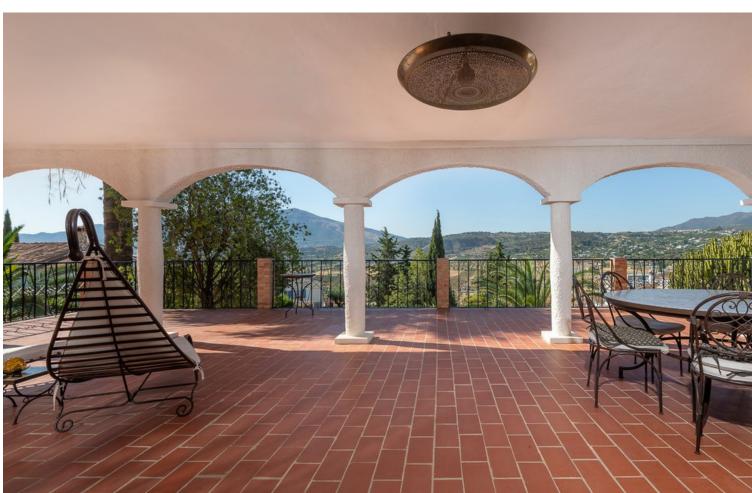

## Продажа - Дом - Coín 675.000€

Coín Дом

Коммунальные: 480 EUR / год

4

400 m2

850 m2

Wonderful villa located a few minutes from the town of Coin with panoramic views and facing south. Designed in 1972 by a renowned architect from Malaga, built in 1974 for a Swedish family and recently modernised in 2000 where the entire electrical system, doors, windows and solar panels were changed. The house is distributed over two large floors, both of them open to spacious terraces where the views are unbeatable. On the ground floor there is a spacious living room with a fireplace, ideal for holding large gatherings, three bedrooms and a fully renovated bathroom. There is a laundry area from which you can access the outside patio. On the upper floor there is a kitchen, dining area, master bedroom on suite and again a huge living room with a multitude of possibilities. Outside there is a terraced garden on three levels and planted with fruit trees, a private saltwater pool and surrounded by a magnificent and tradicional andalusian patio. Closed garage for one vehicle with automatic gate. Large parking area outside the house as well as a green area right in front of the property. Paved access to the entrance. Unique property with great potential, traditional andalusian style only 20 minutes from the coast and the capital and at the same time where you can breathe the peace and tranquility of the interior. A visit is highly recommended.