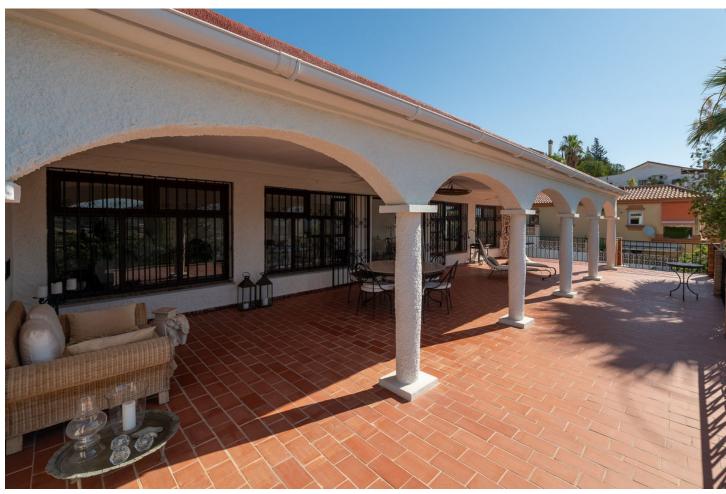

## Продажа - Дом - Coín 675.000€

Coín Дом

Коммунальные: 480 EUR / год

4

400 m2

850 m2

Wonderful villa located a few minutes from the town of Coin with panoramic views and facing south. Designed in 1972 by a renowned architect from Malaga, built in 1974 for a Swedish family and recently modernised in 2000 where the entire electrical system, doors, windows and solar panels were changed. The house is distributed over two large floors, both of them open to spacious terraces where the views are unbeatable. On the ground floor there is a spacious living room with a fireplace, ideal for holding large gatherings, three bedrooms and a fully renovated bathroom. There is a laundry area from which you can access the outside patio. On the upper floor there is a kitchen, dining area, master bedroom on suite and again a huge living room with a multitude of possibilities. Outside there is a terraced garden on three levels and planted with fruit trees, a private saltwater pool and surrounded by a magnificent and tradicional andalusian patio. Closed garage for one vehicle with automatic gate. Large parking area outside the house as well as a green area right in front of the property. Paved access to the entrance. Unique property with great potential, traditional andalusian style only 20 minutes from the coast and the capital and at the same time where you can breathe the peace and tranquility of the interior. A visit is highly recommended.