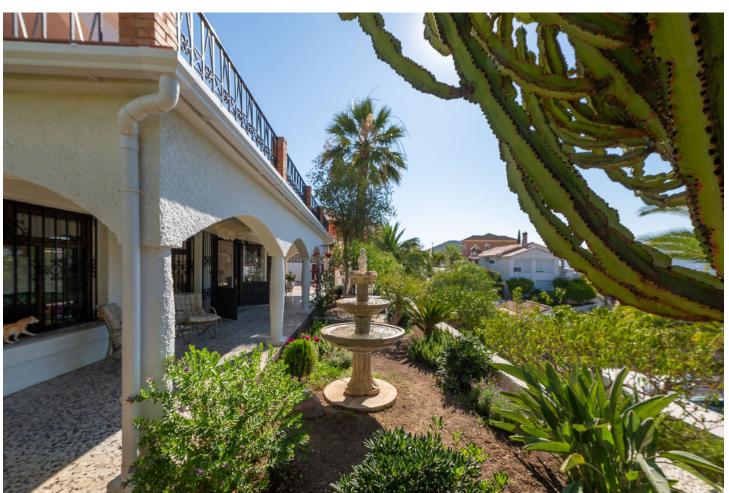

## Продажа - Дом - Coín 675.000€

Coín Дом

Коммунальные: 480 EUR / год

4

400 m2

850 m2

Wonderful villa located a few minutes from the town of Coin with panoramic views and facing south. Designed in 1972 by a renowned architect from Malaga, built in 1974 for a Swedish family and recently modernised in 2000 where the entire electrical system, doors, windows and solar panels were changed. The house is distributed over two large floors, both of them open to spacious terraces where the views are unbeatable. On the ground floor there is a spacious living room with a fireplace, ideal for holding large gatherings, three bedrooms and a fully renovated bathroom. There is a laundry area from which you can access the outside patio. On the upper floor there is a kitchen, dining area, master bedroom on suite and again a huge living room with a multitude of possibilities. Outside there is a terraced garden on three levels and planted with fruit trees, a private saltwater pool and surrounded by a magnificent and tradicional andalusian patio. Closed garage for one vehicle with automatic gate. Large parking area outside the house as well as a green area right in front of the property. Paved access to the entrance. Unique property with great potential, traditional andalusian style only 20 minutes from the coast and the capital and at the same time where you can breathe the peace and tranquility of the interior. A visit is highly recommended.