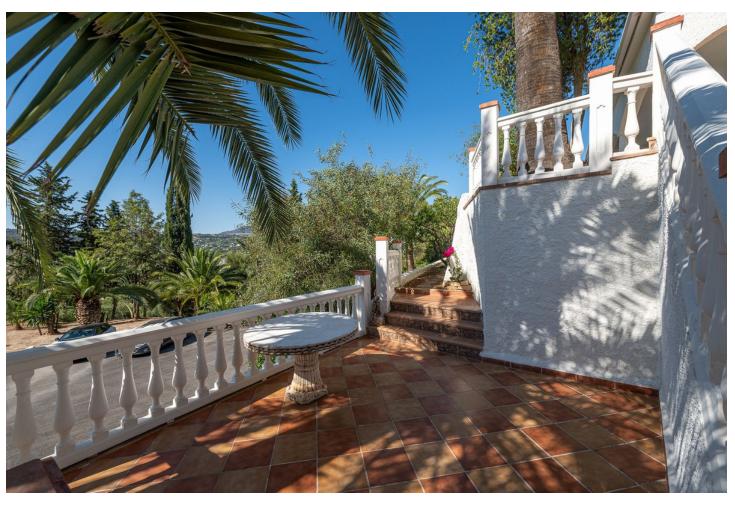

## Продажа - Дом - Coín 675.000€

Coín Дом

Коммунальные: 480 EUR / год

4

400 m2

850 m2

Wonderful villa located a few minutes from the town of Coin with panoramic views and facing south. Designed in 1972 by a renowned architect from Malaga, built in 1974 for a Swedish family and recently modernised in 2000 where the entire electrical system, doors, windows and solar panels were changed. The house is distributed over two large floors, both of them open to spacious terraces where the views are unbeatable. On the ground floor there is a spacious living room with a fireplace, ideal for holding large gatherings, three bedrooms and a fully renovated bathroom. There is a laundry area from which you can access the outside patio. On the upper floor there is a kitchen, dining area, master bedroom on suite and again a huge living room with a multitude of possibilities. Outside there is a terraced garden on three levels and planted with fruit trees, a private saltwater pool and surrounded by a magnificent and tradicional andalusian patio. Closed garage for one vehicle with automatic gate. Large parking area outside the house as well as a green area right in front of the property. Paved access to the entrance. Unique property with great potential, traditional andalusian style only 20 minutes from the coast and the capital and at the same time where you can breathe the peace and tranquility of the interior. A visit is highly recommended.