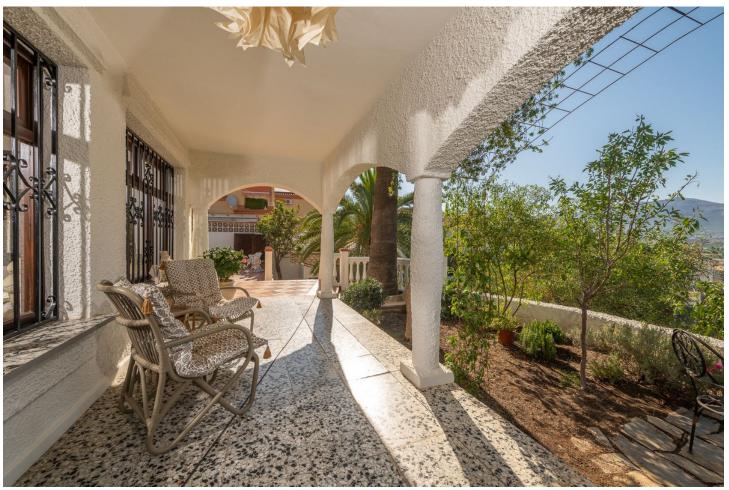

## Продажа - Дом - Coín 675.000€

Coín Дом

Коммунальные: 480 EUR / год

4

400 m2

850 m2

Wonderful villa located a few minutes from the town of Coin with panoramic views and facing south. Designed in 1972 by a renowned architect from Malaga, built in 1974 for a Swedish family and recently modernised in 2000 where the entire electrical system, doors, windows and solar panels were changed. The house is distributed over two large floors, both of them open to spacious terraces where the views are unbeatable. On the ground floor there is a spacious living room with a fireplace, ideal for holding large gatherings, three bedrooms and a fully renovated bathroom. There is a laundry area from which you can access the outside patio. On the upper floor there is a kitchen, dining area, master bedroom on suite and again a huge living room with a multitude of possibilities. Outside there is a terraced garden on three levels and planted with fruit trees, a private saltwater pool and surrounded by a magnificent and tradicional andalusian patio. Closed garage for one vehicle with automatic gate. Large parking area outside the house as well as a green area right in front of the property. Paved access to the entrance. Unique property with great potential, traditional andalusian style only 20 minutes from the coast and the capital and at the same time where you can breathe the peace and tranquility of the interior. A visit is highly recommended.