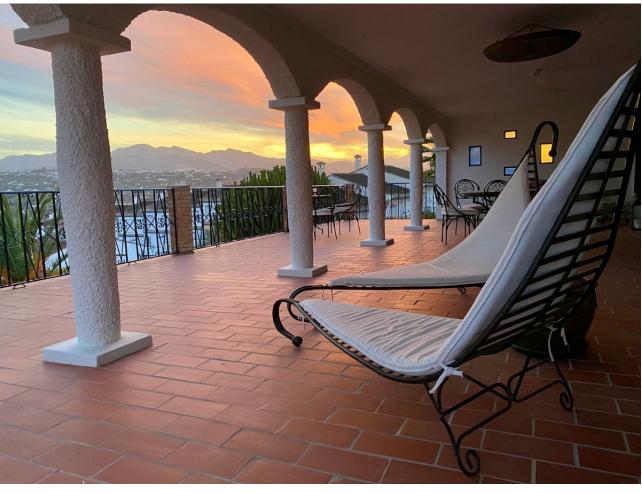

## Продажа - Дом - Coín 675.000€

Coín Дом

Коммунальные: 480 EUR / год

4

400 m2

850 m2

Wonderful villa located a few minutes from the town of Coin with panoramic views and facing south. Designed in 1972 by a renowned architect from Malaga, built in 1974 for a Swedish family and recently modernised in 2000 where the entire electrical system, doors, windows and solar panels were changed. The house is distributed over two large floors, both of them open to spacious terraces where the views are unbeatable. On the ground floor there is a spacious living room with a fireplace, ideal for holding large gatherings, three bedrooms and a fully renovated bathroom. There is a laundry area from which you can access the outside patio. On the upper floor there is a kitchen, dining area, master bedroom on suite and again a huge living room with a multitude of possibilities. Outside there is a terraced garden on three levels and planted with fruit trees, a private saltwater pool and surrounded by a magnificent and tradicional andalusian patio. Closed garage for one vehicle with automatic gate. Large parking area outside the house as well as a green area right in front of the property. Paved access to the entrance. Unique property with great potential, traditional andalusian style only 20 minutes from the coast and the capital and at the same time where you can breathe the peace and tranquility of the interior. A visit is highly recommended.