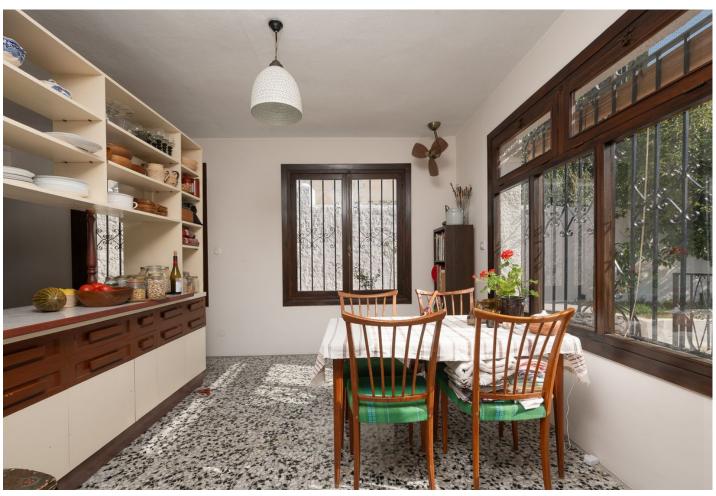

## Продажа - Дом - Coín 675.000€

Coín Дом

Коммунальные: 480 EUR / год

4

400 m2

850 m2

Wonderful villa located a few minutes from the town of Coin with panoramic views and facing south. Designed in 1972 by a renowned architect from Malaga, built in 1974 for a Swedish family and recently modernised in 2000 where the entire electrical system, doors, windows and solar panels were changed. The house is distributed over two large floors, both of them open to spacious terraces where the views are unbeatable. On the ground floor there is a spacious living room with a fireplace, ideal for holding large gatherings, three bedrooms and a fully renovated bathroom. There is a laundry area from which you can access the outside patio. On the upper floor there is a kitchen, dining area, master bedroom on suite and again a huge living room with a multitude of possibilities. Outside there is a terraced garden on three levels and planted with fruit trees, a private saltwater pool and surrounded by a magnificent and tradicional andalusian patio. Closed garage for one vehicle with automatic gate. Large parking area outside the house as well as a green area right in front of the property. Paved access to the entrance. Unique property with great potential, traditional andalusian style only 20 minutes from the coast and the capital and at the same time where you can breathe the peace and tranquility of the interior. A visit is highly recommended.