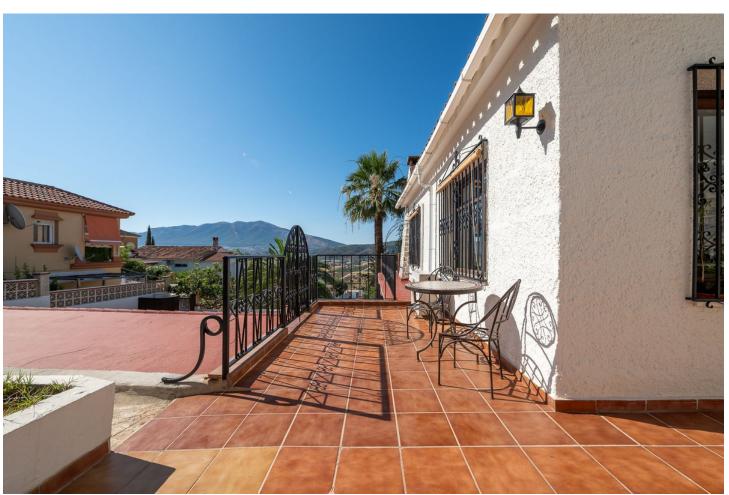

## Продажа - Дом - Coín 675.000€

Coín Дом

Коммунальные: 480 EUR / год

4

400 m2

850 m2

Wonderful villa located a few minutes from the town of Coin with panoramic views and facing south. Designed in 1972 by a renowned architect from Malaga, built in 1974 for a Swedish family and recently modernised in 2000 where the entire electrical system, doors, windows and solar panels were changed. The house is distributed over two large floors, both of them open to spacious terraces where the views are unbeatable. On the ground floor there is a spacious living room with a fireplace, ideal for holding large gatherings, three bedrooms and a fully renovated bathroom. There is a laundry area from which you can access the outside patio. On the upper floor there is a kitchen, dining area, master bedroom on suite and again a huge living room with a multitude of possibilities. Outside there is a terraced garden on three levels and planted with fruit trees, a private saltwater pool and surrounded by a magnificent and tradicional andalusian patio. Closed garage for one vehicle with automatic gate. Large parking area outside the house as well as a green area right in front of the property. Paved access to the entrance. Unique property with great potential, traditional andalusian style only 20 minutes from the coast and the capital and at the same time where you can breathe the peace and tranquility of the interior. A visit is highly recommended.