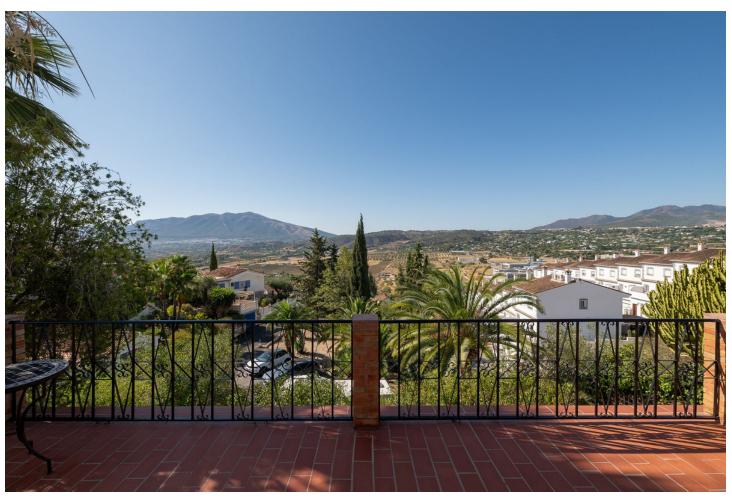

## Продажа - Дом - Coín 675.000€

Coín Дом

Коммунальные: 480 EUR / год

4

400 m2

850 m2

Wonderful villa located a few minutes from the town of Coin with panoramic views and facing south. Designed in 1972 by a renowned architect from Malaga, built in 1974 for a Swedish family and recently modernised in 2000 where the entire electrical system, doors, windows and solar panels were changed. The house is distributed over two large floors, both of them open to spacious terraces where the views are unbeatable. On the ground floor there is a spacious living room with a fireplace, ideal for holding large gatherings, three bedrooms and a fully renovated bathroom. There is a laundry area from which you can access the outside patio. On the upper floor there is a kitchen, dining area, master bedroom on suite and again a huge living room with a multitude of possibilities. Outside there is a terraced garden on three levels and planted with fruit trees, a private saltwater pool and surrounded by a magnificent and tradicional andalusian patio. Closed garage for one vehicle with automatic gate. Large parking area outside the house as well as a green area right in front of the property. Paved access to the entrance. Unique property with great potential, traditional andalusian style only 20 minutes from the coast and the capital and at the same time where you can breathe the peace and tranquility of the interior. A visit is highly recommended.