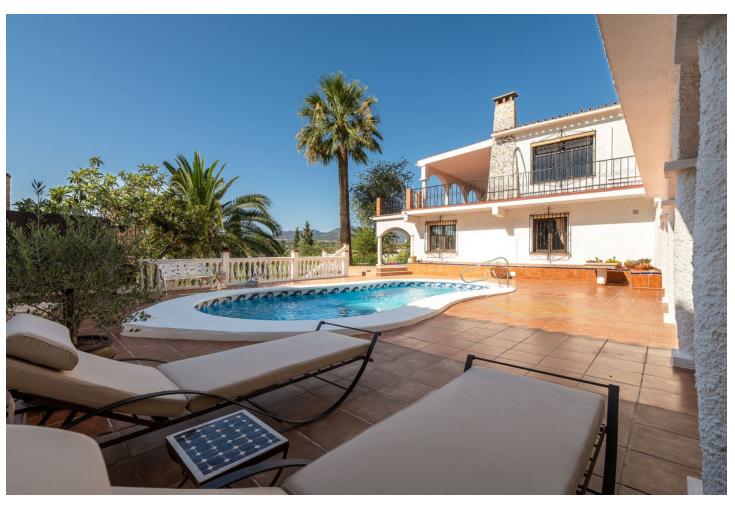

## Продажа - Дом - Coín 675.000€

Coín Дом

Коммунальные: 480 EUR / год

4

400 m2

850 m2

Wonderful villa located a few minutes from the town of Coin with panoramic views and facing south. Designed in 1972 by a renowned architect from Malaga, built in 1974 for a Swedish family and recently modernised in 2000 where the entire electrical system, doors, windows and solar panels were changed. The house is distributed over two large floors, both of them open to spacious terraces where the views are unbeatable. On the ground floor there is a spacious living room with a fireplace, ideal for holding large gatherings, three bedrooms and a fully renovated bathroom. There is a laundry area from which you can access the outside patio. On the upper floor there is a kitchen, dining area, master bedroom on suite and again a huge living room with a multitude of possibilities. Outside there is a terraced garden on three levels and planted with fruit trees, a private saltwater pool and surrounded by a magnificent and tradicional andalusian patio. Closed garage for one vehicle with automatic gate. Large parking area outside the house as well as a green area right in front of the property. Paved access to the entrance. Unique property with great potential, traditional andalusian style only 20 minutes from the coast and the capital and at the same time where you can breathe the peace and tranquility of the interior. A visit is highly recommended.