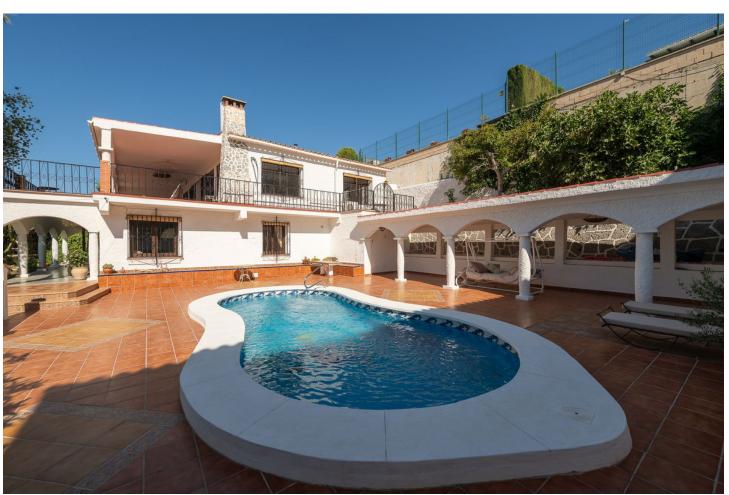

## Продажа - Дом - Coín 675.000€

Coín Дом

Коммунальные: 480 EUR / год

4

400 m2

850 m2

Wonderful villa located a few minutes from the town of Coin with panoramic views and facing south. Designed in 1972 by a renowned architect from Malaga, built in 1974 for a Swedish family and recently modernised in 2000 where the entire electrical system, doors, windows and solar panels were changed. The house is distributed over two large floors, both of them open to spacious terraces where the views are unbeatable. On the ground floor there is a spacious living room with a fireplace, ideal for holding large gatherings, three bedrooms and a fully renovated bathroom. There is a laundry area from which you can access the outside patio. On the upper floor there is a kitchen, dining area, master bedroom on suite and again a huge living room with a multitude of possibilities. Outside there is a terraced garden on three levels and planted with fruit trees, a private saltwater pool and surrounded by a magnificent and tradicional andalusian patio. Closed garage for one vehicle with automatic gate. Large parking area outside the house as well as a green area right in front of the property. Paved access to the entrance. Unique property with great potential, traditional andalusian style only 20 minutes from the coast and the capital and at the same time where you can breathe the peace and tranquility of the interior. A visit is highly recommended.