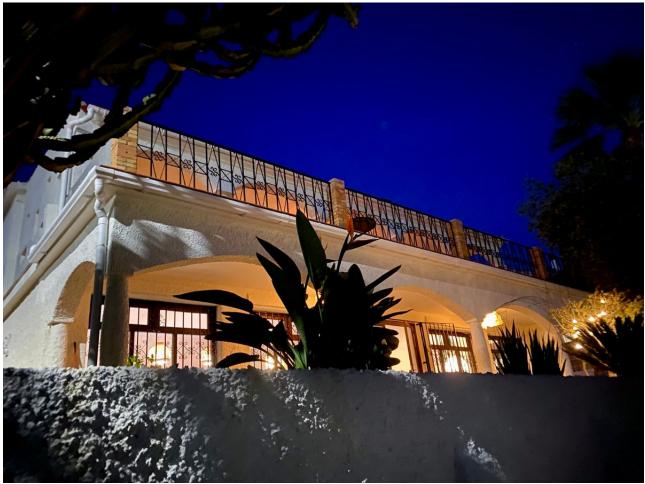

## Продажа - Дом - Coín 675.000€

Coín Дом

Коммунальные: 480 EUR / год

4

400 m2

850 m2

Wonderful villa located a few minutes from the town of Coin with panoramic views and facing south. Designed in 1972 by a renowned architect from Malaga, built in 1974 for a Swedish family and recently modernised in 2000 where the entire electrical system, doors, windows and solar panels were changed. The house is distributed over two large floors, both of them open to spacious terraces where the views are unbeatable. On the ground floor there is a spacious living room with a fireplace, ideal for holding large gatherings, three bedrooms and a fully renovated bathroom. There is a laundry area from which you can access the outside patio. On the upper floor there is a kitchen, dining area, master bedroom on suite and again a huge living room with a multitude of possibilities. Outside there is a terraced garden on three levels and planted with fruit trees, a private saltwater pool and surrounded by a magnificent and tradicional andalusian patio. Closed garage for one vehicle with automatic gate. Large parking area outside the house as well as a green area right in front of the property. Paved access to the entrance. Unique property with great potential, traditional andalusian style only 20 minutes from the coast and the capital and at the same time where you can breathe the peace and tranquility of the interior. A visit is highly recommended.