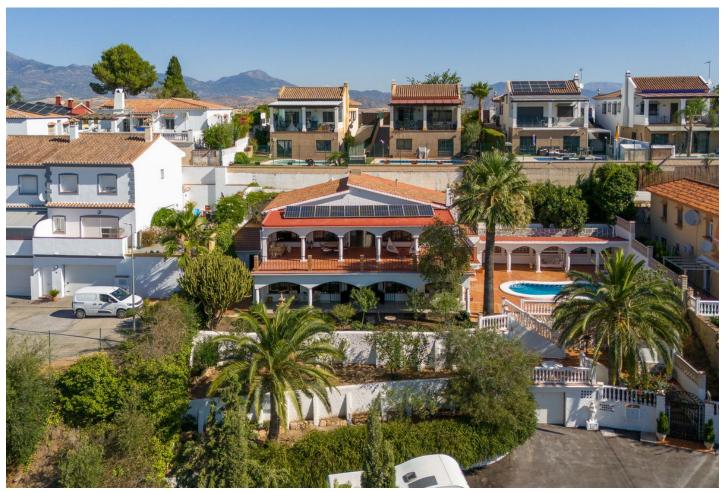

## Продажа - Дом - Coín 675.000€

Coín Дом

Коммунальные: 480 EUR / год

4

400 m2

850 m2

Wonderful villa located a few minutes from the town of Coin with panoramic views and facing south. Designed in 1972 by a renowned architect from Malaga, built in 1974 for a Swedish family and recently modernised in 2000 where the entire electrical system, doors, windows and solar panels were changed. The house is distributed over two large floors, both of them open to spacious terraces where the views are unbeatable. On the ground floor there is a spacious living room with a fireplace, ideal for holding large gatherings, three bedrooms and a fully renovated bathroom. There is a laundry area from which you can access the outside patio. On the upper floor there is a kitchen, dining area, master bedroom on suite and again a huge living room with a multitude of possibilities. Outside there is a terraced garden on three levels and planted with fruit trees, a private saltwater pool and surrounded by a magnificent and tradicional andalusian patio. Closed garage for one vehicle with automatic gate. Large parking area outside the house as well as a green area right in front of the property. Paved access to the entrance. Unique property with great potential, traditional andalusian style only 20 minutes from the coast and the capital and at the same time where you can breathe the peace and tranquility of the interior. A visit is highly recommended.