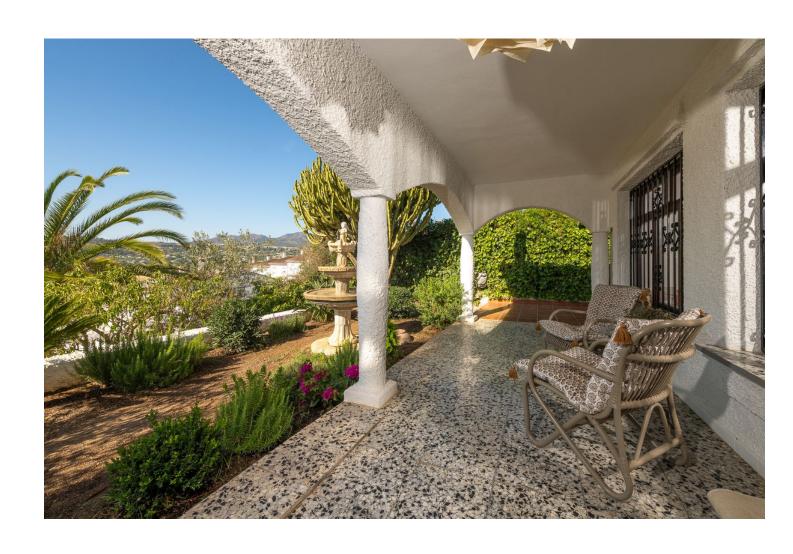

## Продажа - Дом - Coín 675.000€

Coín Дом

Коммунальные: 480 EUR / год

4

400 m2

850 m2

Wonderful villa located a few minutes from the town of Coin with panoramic views and facing south. Designed in 1972 by a renowned architect from Malaga, built in 1974 for a Swedish family and recently modernised in 2000 where the entire electrical system, doors, windows and solar panels were changed. The house is distributed over two large floors, both of them open to spacious terraces where the views are unbeatable. On the ground floor there is a spacious living room with a fireplace, ideal for holding large gatherings, three bedrooms and a fully renovated bathroom. There is a laundry area from which you can access the outside patio. On the upper floor there is a kitchen, dining area, master bedroom on suite and again a huge living room with a multitude of possibilities. Outside there is a terraced garden on three levels and planted with fruit trees, a private saltwater pool and surrounded by a magnificent and tradicional andalusian patio. Closed garage for one vehicle with automatic gate. Large parking area outside the house as well as a green area right in front of the property. Paved access to the entrance. Unique property with great potential, traditional andalusian style only 20 minutes from the coast and the capital and at the same time where you can breathe the peace and tranquility of the interior. A visit is highly recommended.