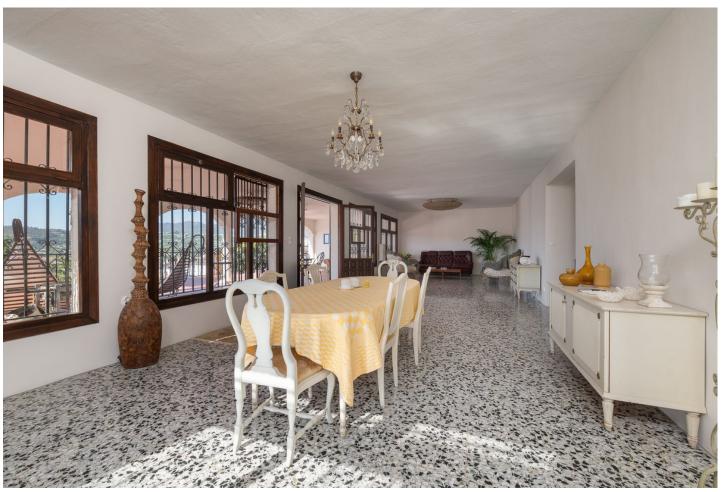

## Продажа - Дом - Coín 675.000€

Coín Дом

Коммунальные: 480 EUR / год

4

400 m2

850 m2

Wonderful villa located a few minutes from the town of Coin with panoramic views and facing south. Designed in 1972 by a renowned architect from Malaga, built in 1974 for a Swedish family and recently modernised in 2000 where the entire electrical system, doors, windows and solar panels were changed. The house is distributed over two large floors, both of them open to spacious terraces where the views are unbeatable. On the ground floor there is a spacious living room with a fireplace, ideal for holding large gatherings, three bedrooms and a fully renovated bathroom. There is a laundry area from which you can access the outside patio. On the upper floor there is a kitchen, dining area, master bedroom on suite and again a huge living room with a multitude of possibilities. Outside there is a terraced garden on three levels and planted with fruit trees, a private saltwater pool and surrounded by a magnificent and tradicional andalusian patio. Closed garage for one vehicle with automatic gate. Large parking area outside the house as well as a green area right in front of the property. Paved access to the entrance. Unique property with great potential, traditional andalusian style only 20 minutes from the coast and the capital and at the same time where you can breathe the peace and tranquility of the interior. A visit is highly recommended.