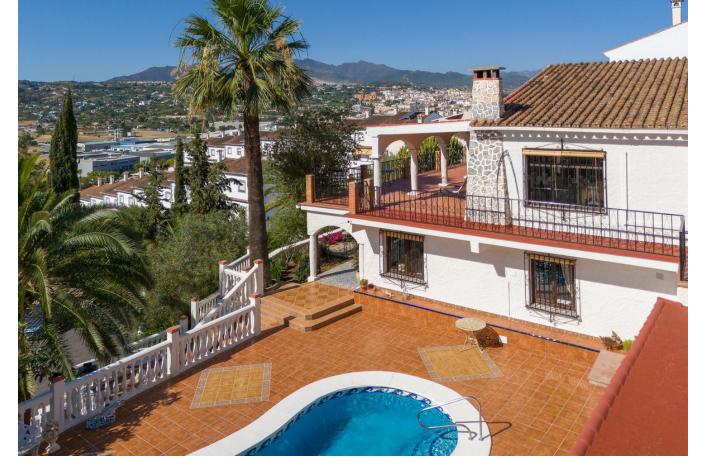

## Продажа - Дом - Coín 675.000€

Coín Дом

Коммунальные: 480 EUR / год

4

400 m2

850 m2

Wonderful villa located a few minutes from the town of Coin with panoramic views and facing south. Designed in 1972 by a renowned architect from Malaga, built in 1974 for a Swedish family and recently modernised in 2000 where the entire electrical system, doors, windows and solar panels were changed. The house is distributed over two large floors, both of them open to spacious terraces where the views are unbeatable. On the ground floor there is a spacious living room with a fireplace, ideal for holding large gatherings, three bedrooms and a fully renovated bathroom. There is a laundry area from which you can access the outside patio. On the upper floor there is a kitchen, dining area, master bedroom on suite and again a huge living room with a multitude of possibilities. Outside there is a terraced garden on three levels and planted with fruit trees, a private saltwater pool and surrounded by a magnificent and tradicional andalusian patio. Closed garage for one vehicle with automatic gate. Large parking area outside the house as well as a green area right in front of the property. Paved access to the entrance. Unique property with great potential, traditional andalusian style only 20 minutes from the coast and the capital and at the same time where you can breathe the peace and tranquility of the interior. A visit is highly recommended.