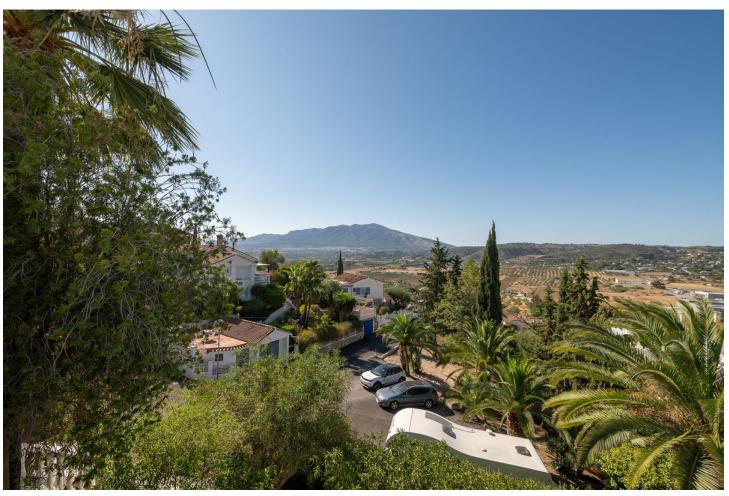

## Продажа - Дом - Coín 675.000€

Coín Дом

Коммунальные: 480 EUR / год

4

400 m2

850 m2

Wonderful villa located a few minutes from the town of Coin with panoramic views and facing south. Designed in 1972 by a renowned architect from Malaga, built in 1974 for a Swedish family and recently modernised in 2000 where the entire electrical system, doors, windows and solar panels were changed. The house is distributed over two large floors, both of them open to spacious terraces where the views are unbeatable. On the ground floor there is a spacious living room with a fireplace, ideal for holding large gatherings, three bedrooms and a fully renovated bathroom. There is a laundry area from which you can access the outside patio. On the upper floor there is a kitchen, dining area, master bedroom on suite and again a huge living room with a multitude of possibilities. Outside there is a terraced garden on three levels and planted with fruit trees, a private saltwater pool and surrounded by a magnificent and tradicional andalusian patio. Closed garage for one vehicle with automatic gate. Large parking area outside the house as well as a green area right in front of the property. Paved access to the entrance. Unique property with great potential, traditional andalusian style only 20 minutes from the coast and the capital and at the same time where you can breathe the peace and tranquility of the interior. A visit is highly recommended.