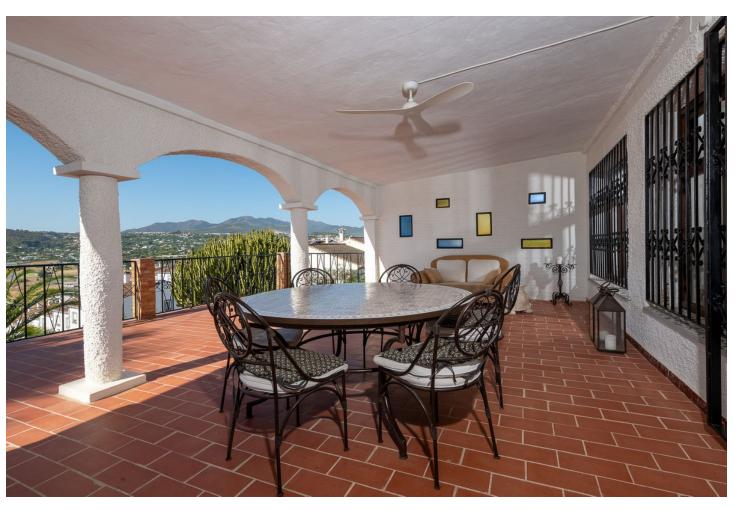

## Продажа - Дом - Coín 675.000€

Coín Дом

Коммунальные: 480 EUR / год

4

400 m2

850 m2

Wonderful villa located a few minutes from the town of Coin with panoramic views and facing south. Designed in 1972 by a renowned architect from Malaga, built in 1974 for a Swedish family and recently modernised in 2000 where the entire electrical system, doors, windows and solar panels were changed. The house is distributed over two large floors, both of them open to spacious terraces where the views are unbeatable. On the ground floor there is a spacious living room with a fireplace, ideal for holding large gatherings, three bedrooms and a fully renovated bathroom. There is a laundry area from which you can access the outside patio. On the upper floor there is a kitchen, dining area, master bedroom on suite and again a huge living room with a multitude of possibilities. Outside there is a terraced garden on three levels and planted with fruit trees, a private saltwater pool and surrounded by a magnificent and tradicional andalusian patio. Closed garage for one vehicle with automatic gate. Large parking area outside the house as well as a green area right in front of the property. Paved access to the entrance. Unique property with great potential, traditional andalusian style only 20 minutes from the coast and the capital and at the same time where you can breathe the peace and tranquility of the interior. A visit is highly recommended.