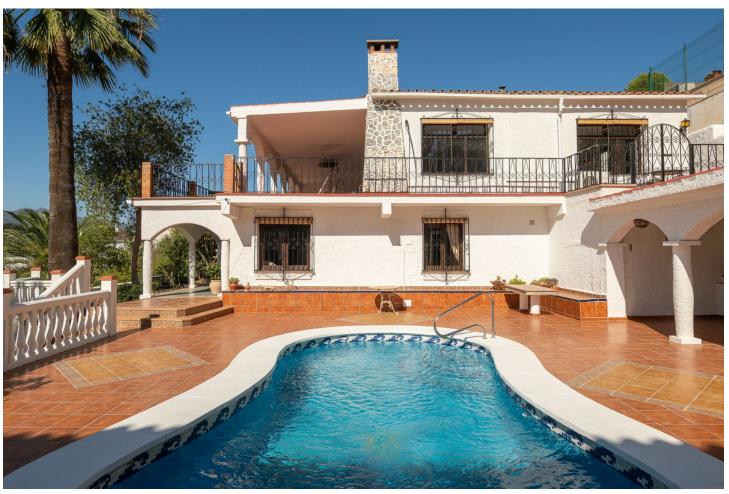

## Продажа - Дом - Coín 675.000€

Coín Дом

Коммунальные: 480 EUR / год

4

400 m2

850 m2

Wonderful villa located a few minutes from the town of Coin with panoramic views and facing south. Designed in 1972 by a renowned architect from Malaga, built in 1974 for a Swedish family and recently modernised in 2000 where the entire electrical system, doors, windows and solar panels were changed. The house is distributed over two large floors, both of them open to spacious terraces where the views are unbeatable. On the ground floor there is a spacious living room with a fireplace, ideal for holding large gatherings, three bedrooms and a fully renovated bathroom. There is a laundry area from which you can access the outside patio. On the upper floor there is a kitchen, dining area, master bedroom on suite and again a huge living room with a multitude of possibilities. Outside there is a terraced garden on three levels and planted with fruit trees, a private saltwater pool and surrounded by a magnificent and tradicional andalusian patio. Closed garage for one vehicle with automatic gate. Large parking area outside the house as well as a green area right in front of the property. Paved access to the entrance. Unique property with great potential, traditional andalusian style only 20 minutes from the coast and the capital and at the same time where you can breathe the peace and tranquility of the interior. A visit is highly recommended.