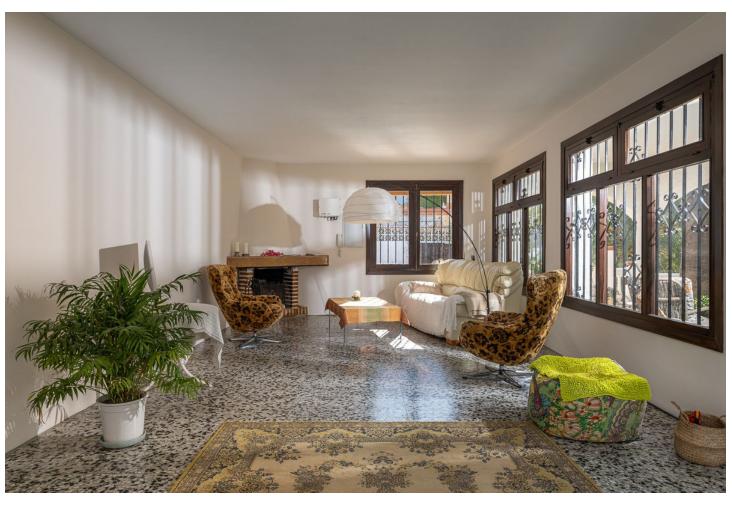

## Продажа - Дом - Coín 675.000€

Coín Дом

Коммунальные: 480 EUR / год

4

400 m2

850 m2

Wonderful villa located a few minutes from the town of Coin with panoramic views and facing south. Designed in 1972 by a renowned architect from Malaga, built in 1974 for a Swedish family and recently modernised in 2000 where the entire electrical system, doors, windows and solar panels were changed. The house is distributed over two large floors, both of them open to spacious terraces where the views are unbeatable. On the ground floor there is a spacious living room with a fireplace, ideal for holding large gatherings, three bedrooms and a fully renovated bathroom. There is a laundry area from which you can access the outside patio. On the upper floor there is a kitchen, dining area, master bedroom on suite and again a huge living room with a multitude of possibilities. Outside there is a terraced garden on three levels and planted with fruit trees, a private saltwater pool and surrounded by a magnificent and tradicional andalusian patio. Closed garage for one vehicle with automatic gate. Large parking area outside the house as well as a green area right in front of the property. Paved access to the entrance. Unique property with great potential, traditional andalusian style only 20 minutes from the coast and the capital and at the same time where you can breathe the peace and tranquility of the interior. A visit is highly recommended.