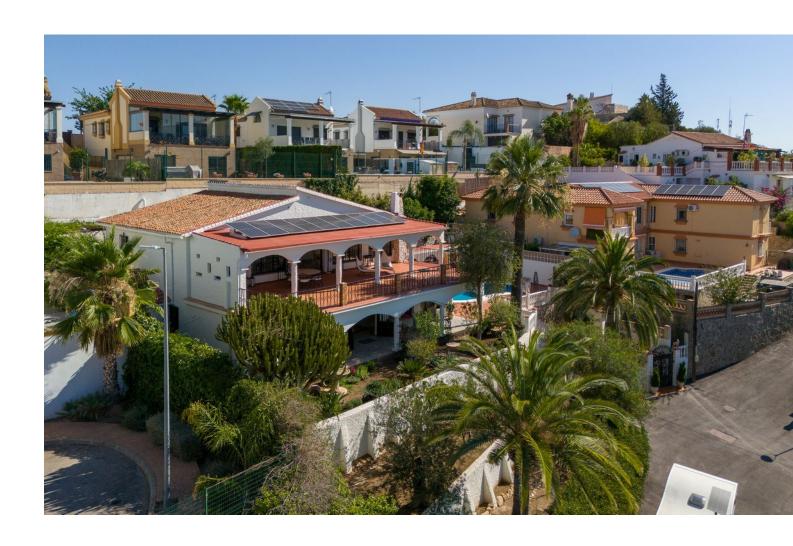

## Продажа - Дом - Coín 675.000€

Coín Дом

Коммунальные: 480 EUR / год

4

400 m2

850 m2

Wonderful villa located a few minutes from the town of Coin with panoramic views and facing south. Designed in 1972 by a renowned architect from Malaga, built in 1974 for a Swedish family and recently modernised in 2000 where the entire electrical system, doors, windows and solar panels were changed. The house is distributed over two large floors, both of them open to spacious terraces where the views are unbeatable. On the ground floor there is a spacious living room with a fireplace, ideal for holding large gatherings, three bedrooms and a fully renovated bathroom. There is a laundry area from which you can access the outside patio. On the upper floor there is a kitchen, dining area, master bedroom on suite and again a huge living room with a multitude of possibilities. Outside there is a terraced garden on three levels and planted with fruit trees, a private saltwater pool and surrounded by a magnificent and tradicional andalusian patio. Closed garage for one vehicle with automatic gate. Large parking area outside the house as well as a green area right in front of the property. Paved access to the entrance. Unique property with great potential, traditional andalusian style only 20 minutes from the coast and the capital and at the same time where you can breathe the peace and tranquility of the interior. A visit is highly recommended.