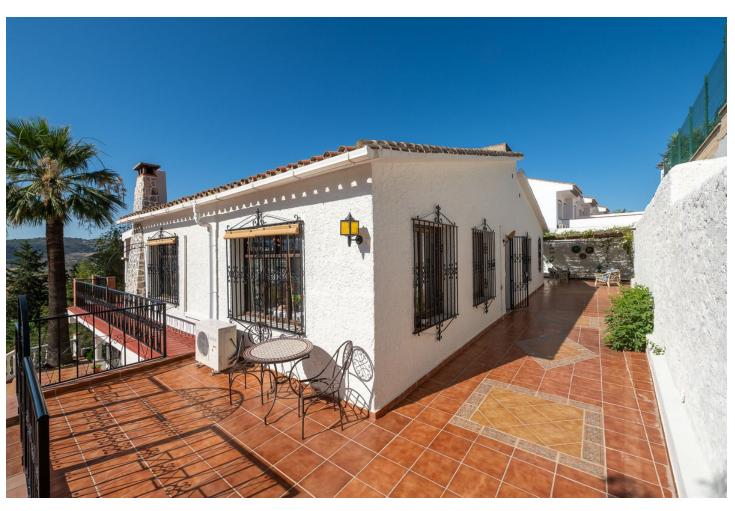

## Продажа - Дом - Coín 675.000€

Coín Дом

Коммунальные: 480 EUR / год

4

400 m2

850 m2

Wonderful villa located a few minutes from the town of Coin with panoramic views and facing south. Designed in 1972 by a renowned architect from Malaga, built in 1974 for a Swedish family and recently modernised in 2000 where the entire electrical system, doors, windows and solar panels were changed. The house is distributed over two large floors, both of them open to spacious terraces where the views are unbeatable. On the ground floor there is a spacious living room with a fireplace, ideal for holding large gatherings, three bedrooms and a fully renovated bathroom. There is a laundry area from which you can access the outside patio. On the upper floor there is a kitchen, dining area, master bedroom on suite and again a huge living room with a multitude of possibilities. Outside there is a terraced garden on three levels and planted with fruit trees, a private saltwater pool and surrounded by a magnificent and tradicional andalusian patio. Closed garage for one vehicle with automatic gate. Large parking area outside the house as well as a green area right in front of the property. Paved access to the entrance. Unique property with great potential, traditional andalusian style only 20 minutes from the coast and the capital and at the same time where you can breathe the peace and tranquility of the interior. A visit is highly recommended.