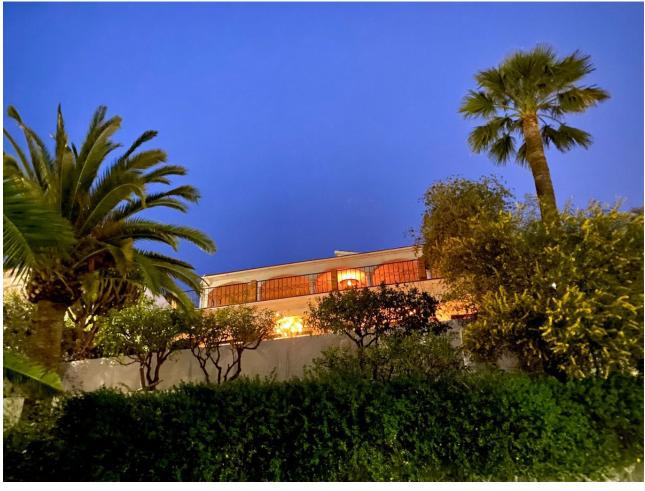

## Продажа - Дом - Coín 675.000€

Coín Дом

Коммунальные: 480 EUR / год

4

400 m2

850 m2

Wonderful villa located a few minutes from the town of Coin with panoramic views and facing south. Designed in 1972 by a renowned architect from Malaga, built in 1974 for a Swedish family and recently modernised in 2000 where the entire electrical system, doors, windows and solar panels were changed. The house is distributed over two large floors, both of them open to spacious terraces where the views are unbeatable. On the ground floor there is a spacious living room with a fireplace, ideal for holding large gatherings, three bedrooms and a fully renovated bathroom. There is a laundry area from which you can access the outside patio. On the upper floor there is a kitchen, dining area, master bedroom on suite and again a huge living room with a multitude of possibilities. Outside there is a terraced garden on three levels and planted with fruit trees, a private saltwater pool and surrounded by a magnificent and tradicional andalusian patio. Closed garage for one vehicle with automatic gate. Large parking area outside the house as well as a green area right in front of the property. Paved access to the entrance. Unique property with great potential, traditional andalusian style only 20 minutes from the coast and the capital and at the same time where you can breathe the peace and tranquility of the interior. A visit is highly recommended.