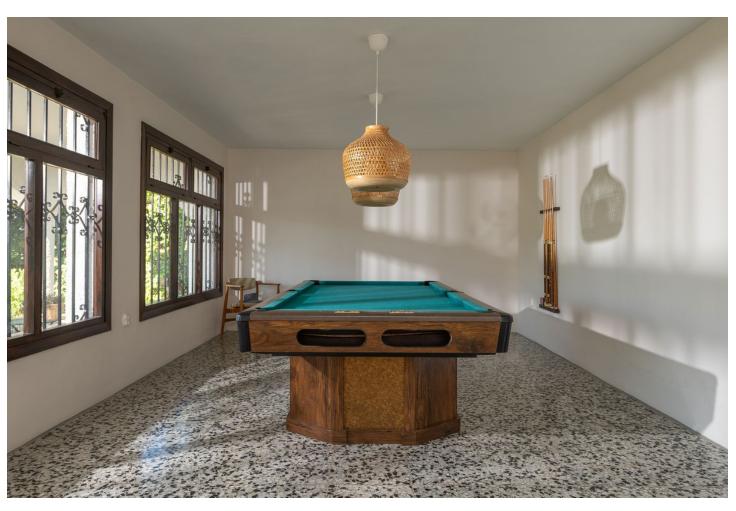

## Продажа - Дом - Coín 675.000€

Coín Дом

Коммунальные: 480 EUR / год

4

400 m2

850 m2

Wonderful villa located a few minutes from the town of Coin with panoramic views and facing south. Designed in 1972 by a renowned architect from Malaga, built in 1974 for a Swedish family and recently modernised in 2000 where the entire electrical system, doors, windows and solar panels were changed. The house is distributed over two large floors, both of them open to spacious terraces where the views are unbeatable. On the ground floor there is a spacious living room with a fireplace, ideal for holding large gatherings, three bedrooms and a fully renovated bathroom. There is a laundry area from which you can access the outside patio. On the upper floor there is a kitchen, dining area, master bedroom on suite and again a huge living room with a multitude of possibilities. Outside there is a terraced garden on three levels and planted with fruit trees, a private saltwater pool and surrounded by a magnificent and tradicional andalusian patio. Closed garage for one vehicle with automatic gate. Large parking area outside the house as well as a green area right in front of the property. Paved access to the entrance. Unique property with great potential, traditional andalusian style only 20 minutes from the coast and the capital and at the same time where you can breathe the peace and tranquility of the interior. A visit is highly recommended.