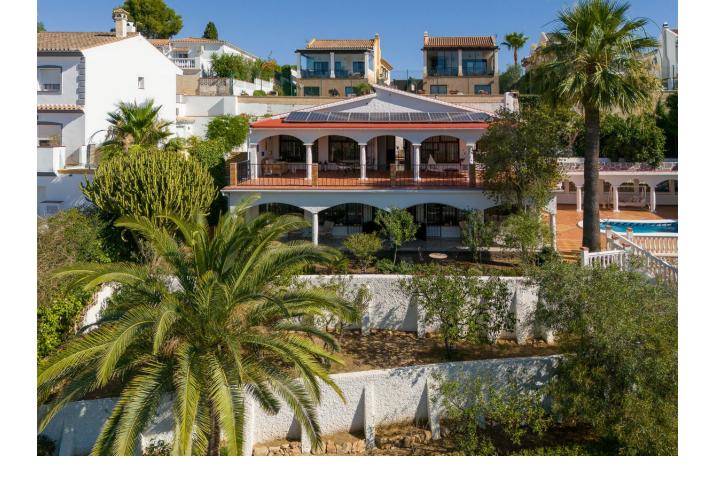

## Продажа - Дом - Coín 675.000€

Coín Дом

Коммунальные: 480 EUR / год

4

400 m2

850 m2

Wonderful villa located a few minutes from the town of Coin with panoramic views and facing south. Designed in 1972 by a renowned architect from Malaga, built in 1974 for a Swedish family and recently modernised in 2000 where the entire electrical system, doors, windows and solar panels were changed. The house is distributed over two large floors, both of them open to spacious terraces where the views are unbeatable. On the ground floor there is a spacious living room with a fireplace, ideal for holding large gatherings, three bedrooms and a fully renovated bathroom. There is a laundry area from which you can access the outside patio. On the upper floor there is a kitchen, dining area, master bedroom on suite and again a huge living room with a multitude of possibilities. Outside there is a terraced garden on three levels and planted with fruit trees, a private saltwater pool and surrounded by a magnificent and tradicional andalusian patio. Closed garage for one vehicle with automatic gate. Large parking area outside the house as well as a green area right in front of the property. Paved access to the entrance. Unique property with great potential, traditional andalusian style only 20 minutes from the coast and the capital and at the same time where you can breathe the peace and tranquility of the interior. A visit is highly recommended.