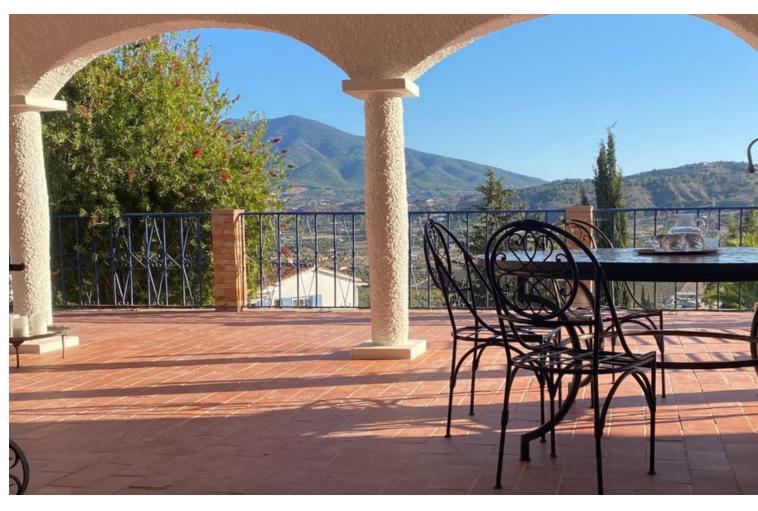

## Продажа - Дом - Coín 675.000€

Coín Дом

Коммунальные: 480 EUR / год

4

400 m2

850 m2

Wonderful villa located a few minutes from the town of Coin with panoramic views and facing south. Designed in 1972 by a renowned architect from Malaga, built in 1974 for a Swedish family and recently modernised in 2000 where the entire electrical system, doors, windows and solar panels were changed. The house is distributed over two large floors, both of them open to spacious terraces where the views are unbeatable. On the ground floor there is a spacious living room with a fireplace, ideal for holding large gatherings, three bedrooms and a fully renovated bathroom. There is a laundry area from which you can access the outside patio. On the upper floor there is a kitchen, dining area, master bedroom on suite and again a huge living room with a multitude of possibilities. Outside there is a terraced garden on three levels and planted with fruit trees, a private saltwater pool and surrounded by a magnificent and tradicional andalusian patio. Closed garage for one vehicle with automatic gate. Large parking area outside the house as well as a green area right in front of the property. Paved access to the entrance. Unique property with great potential, traditional andalusian style only 20 minutes from the coast and the capital and at the same time where you can breathe the peace and tranquility of the interior. A visit is highly recommended.