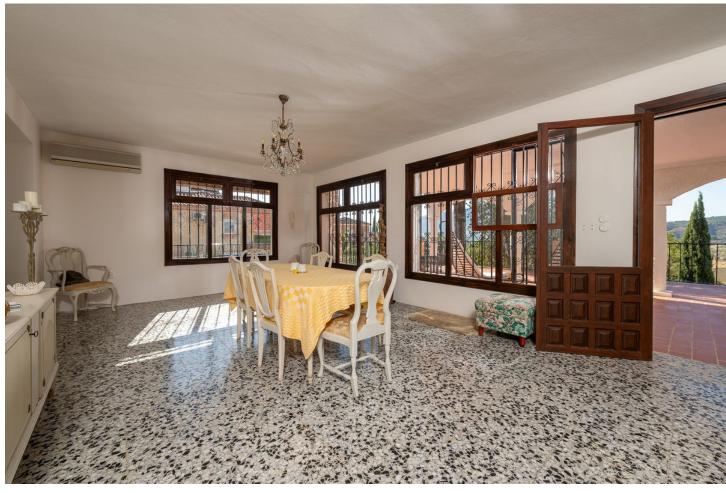

## Продажа - Дом - Coín 675.000€

Coín Дом

Коммунальные: 480 EUR / год

4

400 m2

850 m2

Wonderful villa located a few minutes from the town of Coin with panoramic views and facing south. Designed in 1972 by a renowned architect from Malaga, built in 1974 for a Swedish family and recently modernised in 2000 where the entire electrical system, doors, windows and solar panels were changed. The house is distributed over two large floors, both of them open to spacious terraces where the views are unbeatable. On the ground floor there is a spacious living room with a fireplace, ideal for holding large gatherings, three bedrooms and a fully renovated bathroom. There is a laundry area from which you can access the outside patio. On the upper floor there is a kitchen, dining area, master bedroom on suite and again a huge living room with a multitude of possibilities. Outside there is a terraced garden on three levels and planted with fruit trees, a private saltwater pool and surrounded by a magnificent and tradicional andalusian patio. Closed garage for one vehicle with automatic gate. Large parking area outside the house as well as a green area right in front of the property. Paved access to the entrance. Unique property with great potential, traditional andalusian style only 20 minutes from the coast and the capital and at the same time where you can breathe the peace and tranquility of the interior. A visit is highly recommended.