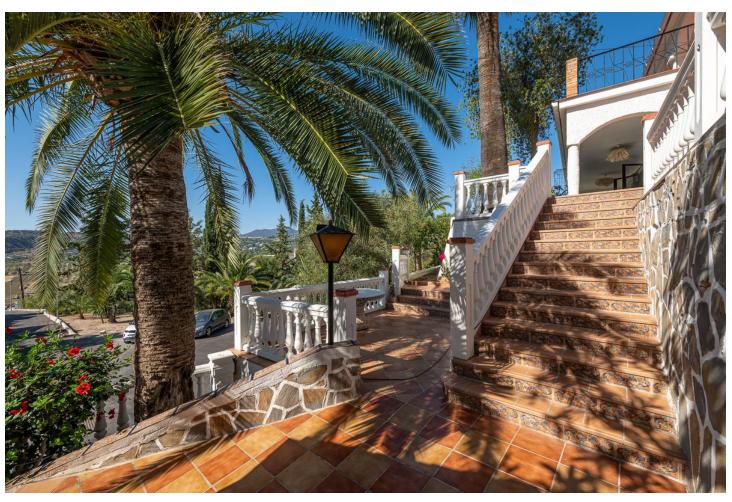

## Продажа - Дом - Coín 675.000€

Coín Дом

Коммунальные: 480 EUR / год

4

400 m2

850 m2

Wonderful villa located a few minutes from the town of Coin with panoramic views and facing south. Designed in 1972 by a renowned architect from Malaga, built in 1974 for a Swedish family and recently modernised in 2000 where the entire electrical system, doors, windows and solar panels were changed. The house is distributed over two large floors, both of them open to spacious terraces where the views are unbeatable. On the ground floor there is a spacious living room with a fireplace, ideal for holding large gatherings, three bedrooms and a fully renovated bathroom. There is a laundry area from which you can access the outside patio. On the upper floor there is a kitchen, dining area, master bedroom on suite and again a huge living room with a multitude of possibilities. Outside there is a terraced garden on three levels and planted with fruit trees, a private saltwater pool and surrounded by a magnificent and tradicional andalusian patio. Closed garage for one vehicle with automatic gate. Large parking area outside the house as well as a green area right in front of the property. Paved access to the entrance. Unique property with great potential, traditional andalusian style only 20 minutes from the coast and the capital and at the same time where you can breathe the peace and tranquility of the interior. A visit is highly recommended.