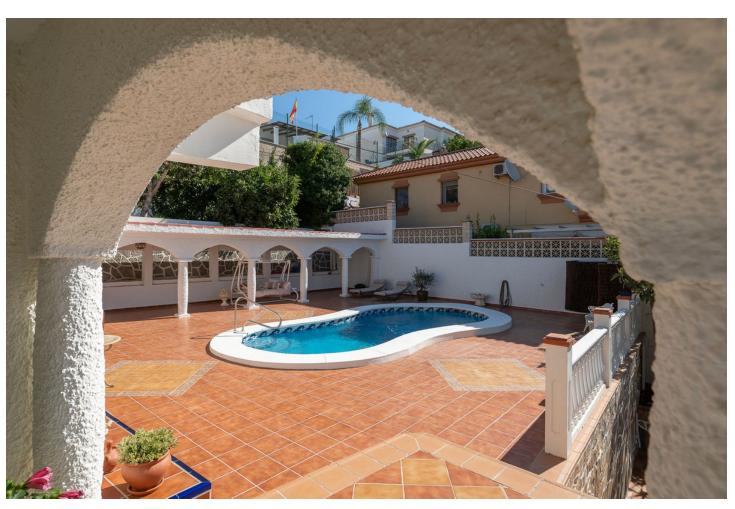

## Продажа - Дом - Coín 675.000€

Coín Дом

Коммунальные: 480 EUR / год

4

400 m2

850 m2

Wonderful villa located a few minutes from the town of Coin with panoramic views and facing south. Designed in 1972 by a renowned architect from Malaga, built in 1974 for a Swedish family and recently modernised in 2000 where the entire electrical system, doors, windows and solar panels were changed. The house is distributed over two large floors, both of them open to spacious terraces where the views are unbeatable. On the ground floor there is a spacious living room with a fireplace, ideal for holding large gatherings, three bedrooms and a fully renovated bathroom. There is a laundry area from which you can access the outside patio. On the upper floor there is a kitchen, dining area, master bedroom on suite and again a huge living room with a multitude of possibilities. Outside there is a terraced garden on three levels and planted with fruit trees, a private saltwater pool and surrounded by a magnificent and tradicional andalusian patio. Closed garage for one vehicle with automatic gate. Large parking area outside the house as well as a green area right in front of the property. Paved access to the entrance. Unique property with great potential, traditional andalusian style only 20 minutes from the coast and the capital and at the same time where you can breathe the peace and tranquility of the interior. A visit is highly recommended.