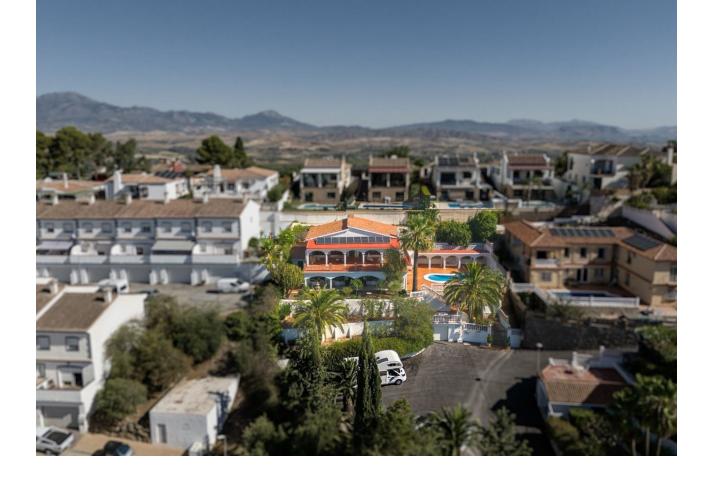

## Продажа - Дом - Coín 675.000€

Coín Дом

Коммунальные: 480 EUR / год

4

400 m2

850 m2

Wonderful villa located a few minutes from the town of Coin with panoramic views and facing south. Designed in 1972 by a renowned architect from Malaga, built in 1974 for a Swedish family and recently modernised in 2000 where the entire electrical system, doors, windows and solar panels were changed. The house is distributed over two large floors, both of them open to spacious terraces where the views are unbeatable. On the ground floor there is a spacious living room with a fireplace, ideal for holding large gatherings, three bedrooms and a fully renovated bathroom. There is a laundry area from which you can access the outside patio. On the upper floor there is a kitchen, dining area, master bedroom on suite and again a huge living room with a multitude of possibilities. Outside there is a terraced garden on three levels and planted with fruit trees, a private saltwater pool and surrounded by a magnificent and tradicional andalusian patio. Closed garage for one vehicle with automatic gate. Large parking area outside the house as well as a green area right in front of the property. Paved access to the entrance. Unique property with great potential, traditional andalusian style only 20 minutes from the coast and the capital and at the same time where you can breathe the peace and tranquility of the interior. A visit is highly recommended.