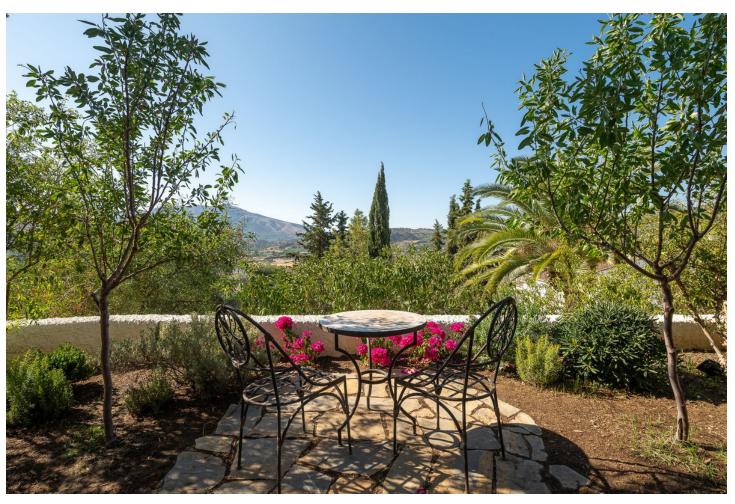

## Продажа - Дом - Coín 675.000€

Coín Дом

Коммунальные: 480 EUR / год

4

400 m2

850 m2

Wonderful villa located a few minutes from the town of Coin with panoramic views and facing south. Designed in 1972 by a renowned architect from Malaga, built in 1974 for a Swedish family and recently modernised in 2000 where the entire electrical system, doors, windows and solar panels were changed. The house is distributed over two large floors, both of them open to spacious terraces where the views are unbeatable. On the ground floor there is a spacious living room with a fireplace, ideal for holding large gatherings, three bedrooms and a fully renovated bathroom. There is a laundry area from which you can access the outside patio. On the upper floor there is a kitchen, dining area, master bedroom on suite and again a huge living room with a multitude of possibilities. Outside there is a terraced garden on three levels and planted with fruit trees, a private saltwater pool and surrounded by a magnificent and tradicional andalusian patio. Closed garage for one vehicle with automatic gate. Large parking area outside the house as well as a green area right in front of the property. Paved access to the entrance. Unique property with great potential, traditional andalusian style only 20 minutes from the coast and the capital and at the same time where you can breathe the peace and tranquility of the interior. A visit is highly recommended.