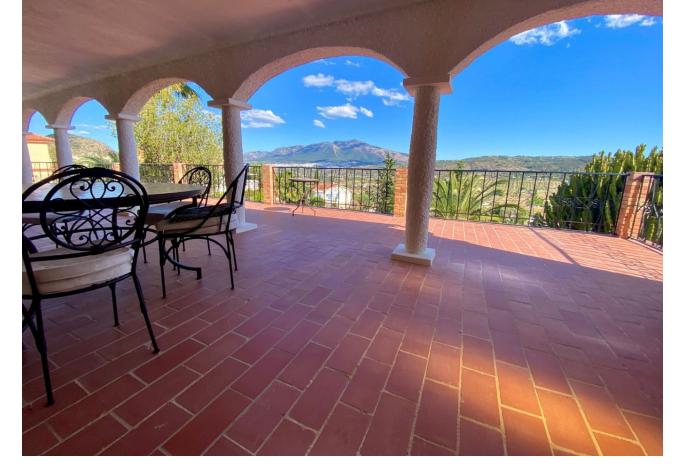

## Продажа - Дом - Coín 675.000€

Coín Дом

Коммунальные: 480 EUR / год

4

400 m2

850 m2

Wonderful villa located a few minutes from the town of Coin with panoramic views and facing south. Designed in 1972 by a renowned architect from Malaga, built in 1974 for a Swedish family and recently modernised in 2000 where the entire electrical system, doors, windows and solar panels were changed. The house is distributed over two large floors, both of them open to spacious terraces where the views are unbeatable. On the ground floor there is a spacious living room with a fireplace, ideal for holding large gatherings, three bedrooms and a fully renovated bathroom. There is a laundry area from which you can access the outside patio. On the upper floor there is a kitchen, dining area, master bedroom on suite and again a huge living room with a multitude of possibilities. Outside there is a terraced garden on three levels and planted with fruit trees, a private saltwater pool and surrounded by a magnificent and tradicional andalusian patio. Closed garage for one vehicle with automatic gate. Large parking area outside the house as well as a green area right in front of the property. Paved access to the entrance. Unique property with great potential, traditional andalusian style only 20 minutes from the coast and the capital and at the same time where you can breathe the peace and tranquility of the interior. A visit is highly recommended.