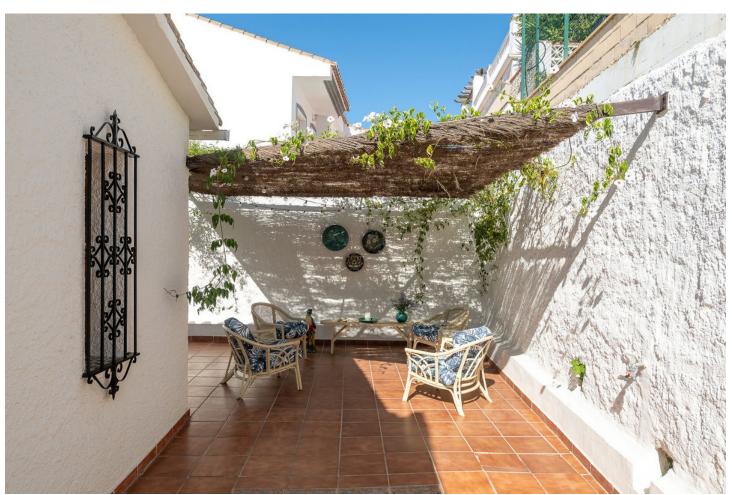

## Продажа - Дом - Coín 675.000€

Coín Дом

Коммунальные: 480 EUR / год

4

400 m2

850 m2

Wonderful villa located a few minutes from the town of Coin with panoramic views and facing south. Designed in 1972 by a renowned architect from Malaga, built in 1974 for a Swedish family and recently modernised in 2000 where the entire electrical system, doors, windows and solar panels were changed. The house is distributed over two large floors, both of them open to spacious terraces where the views are unbeatable. On the ground floor there is a spacious living room with a fireplace, ideal for holding large gatherings, three bedrooms and a fully renovated bathroom. There is a laundry area from which you can access the outside patio. On the upper floor there is a kitchen, dining area, master bedroom on suite and again a huge living room with a multitude of possibilities. Outside there is a terraced garden on three levels and planted with fruit trees, a private saltwater pool and surrounded by a magnificent and tradicional andalusian patio. Closed garage for one vehicle with automatic gate. Large parking area outside the house as well as a green area right in front of the property. Paved access to the entrance. Unique property with great potential, traditional andalusian style only 20 minutes from the coast and the capital and at the same time where you can breathe the peace and tranquility of the interior. A visit is highly recommended.