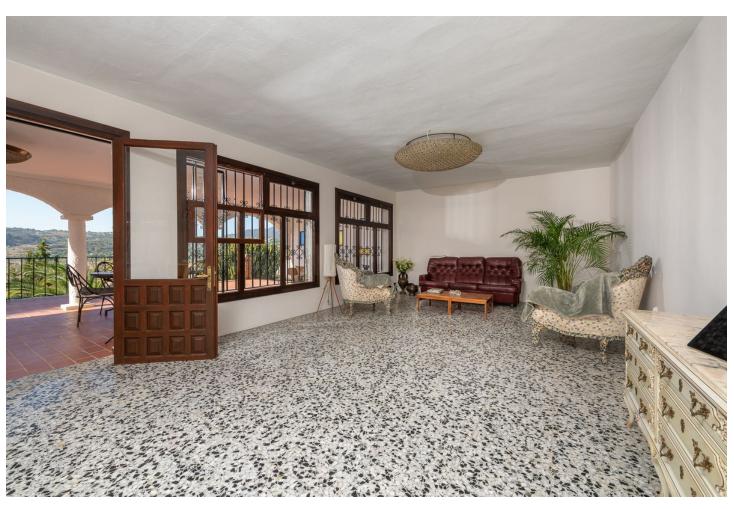

## Продажа - Дом - Coín 675.000€

Coín Дом

Коммунальные: 480 EUR / год

4

400 m2

850 m2

Wonderful villa located a few minutes from the town of Coin with panoramic views and facing south. Designed in 1972 by a renowned architect from Malaga, built in 1974 for a Swedish family and recently modernised in 2000 where the entire electrical system, doors, windows and solar panels were changed. The house is distributed over two large floors, both of them open to spacious terraces where the views are unbeatable. On the ground floor there is a spacious living room with a fireplace, ideal for holding large gatherings, three bedrooms and a fully renovated bathroom. There is a laundry area from which you can access the outside patio. On the upper floor there is a kitchen, dining area, master bedroom on suite and again a huge living room with a multitude of possibilities. Outside there is a terraced garden on three levels and planted with fruit trees, a private saltwater pool and surrounded by a magnificent and tradicional andalusian patio. Closed garage for one vehicle with automatic gate. Large parking area outside the house as well as a green area right in front of the property. Paved access to the entrance. Unique property with great potential, traditional andalusian style only 20 minutes from the coast and the capital and at the same time where you can breathe the peace and tranquility of the interior. A visit is highly recommended.