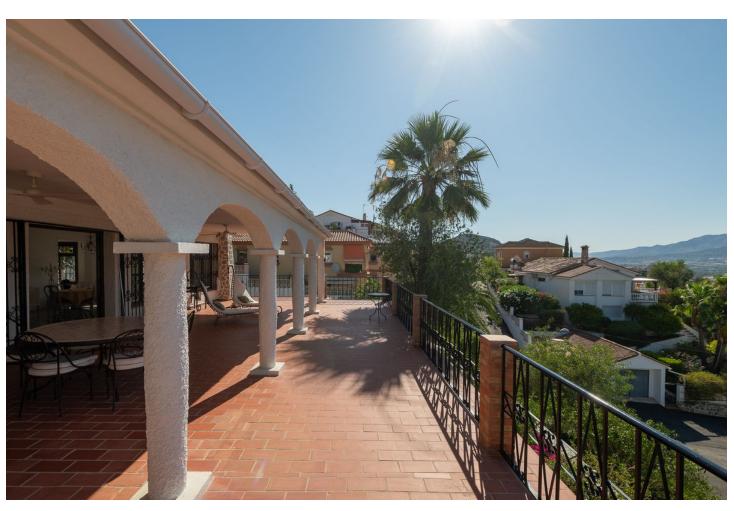

## Продажа - Дом - Coín 675.000€

Coín Дом

Коммунальные: 480 EUR / год

4

400 m2

850 m2

Wonderful villa located a few minutes from the town of Coin with panoramic views and facing south. Designed in 1972 by a renowned architect from Malaga, built in 1974 for a Swedish family and recently modernised in 2000 where the entire electrical system, doors, windows and solar panels were changed. The house is distributed over two large floors, both of them open to spacious terraces where the views are unbeatable. On the ground floor there is a spacious living room with a fireplace, ideal for holding large gatherings, three bedrooms and a fully renovated bathroom. There is a laundry area from which you can access the outside patio. On the upper floor there is a kitchen, dining area, master bedroom on suite and again a huge living room with a multitude of possibilities. Outside there is a terraced garden on three levels and planted with fruit trees, a private saltwater pool and surrounded by a magnificent and tradicional andalusian patio. Closed garage for one vehicle with automatic gate. Large parking area outside the house as well as a green area right in front of the property. Paved access to the entrance. Unique property with great potential, traditional andalusian style only 20 minutes from the coast and the capital and at the same time where you can breathe the peace and tranquility of the interior. A visit is highly recommended.