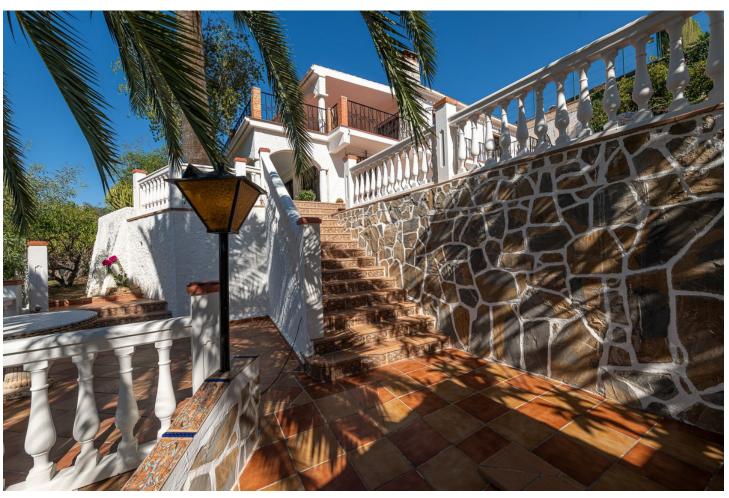

## Продажа - Дом - Coín 675.000€

Coín Дом

Коммунальные: 480 EUR / год

4

400 m2

850 m2

Wonderful villa located a few minutes from the town of Coin with panoramic views and facing south. Designed in 1972 by a renowned architect from Malaga, built in 1974 for a Swedish family and recently modernised in 2000 where the entire electrical system, doors, windows and solar panels were changed. The house is distributed over two large floors, both of them open to spacious terraces where the views are unbeatable. On the ground floor there is a spacious living room with a fireplace, ideal for holding large gatherings, three bedrooms and a fully renovated bathroom. There is a laundry area from which you can access the outside patio. On the upper floor there is a kitchen, dining area, master bedroom on suite and again a huge living room with a multitude of possibilities. Outside there is a terraced garden on three levels and planted with fruit trees, a private saltwater pool and surrounded by a magnificent and tradicional andalusian patio. Closed garage for one vehicle with automatic gate. Large parking area outside the house as well as a green area right in front of the property. Paved access to the entrance. Unique property with great potential, traditional andalusian style only 20 minutes from the coast and the capital and at the same time where you can breathe the peace and tranquility of the interior. A visit is highly recommended.