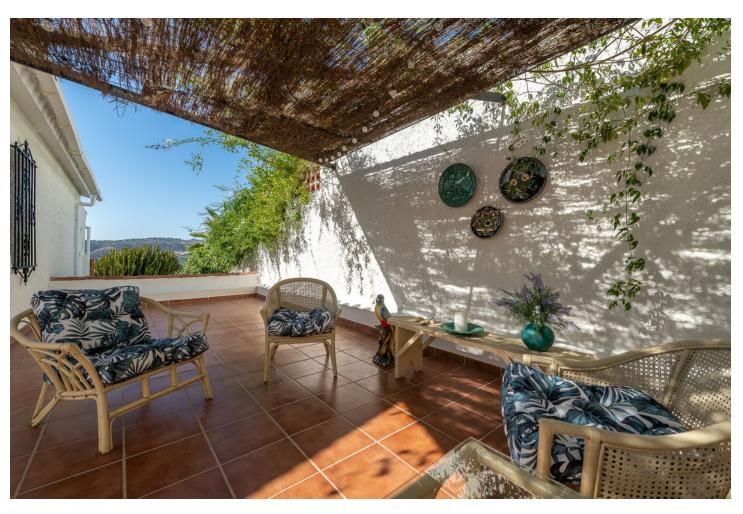

## Продажа - Дом - Coín 675.000€

Coín Дом

Коммунальные: 480 EUR / год

4

400 m2

850 m2

Wonderful villa located a few minutes from the town of Coin with panoramic views and facing south. Designed in 1972 by a renowned architect from Malaga, built in 1974 for a Swedish family and recently modernised in 2000 where the entire electrical system, doors, windows and solar panels were changed. The house is distributed over two large floors, both of them open to spacious terraces where the views are unbeatable. On the ground floor there is a spacious living room with a fireplace, ideal for holding large gatherings, three bedrooms and a fully renovated bathroom. There is a laundry area from which you can access the outside patio. On the upper floor there is a kitchen, dining area, master bedroom on suite and again a huge living room with a multitude of possibilities. Outside there is a terraced garden on three levels and planted with fruit trees, a private saltwater pool and surrounded by a magnificent and tradicional andalusian patio. Closed garage for one vehicle with automatic gate. Large parking area outside the house as well as a green area right in front of the property. Paved access to the entrance. Unique property with great potential, traditional andalusian style only 20 minutes from the coast and the capital and at the same time where you can breathe the peace and tranquility of the interior. A visit is highly recommended.