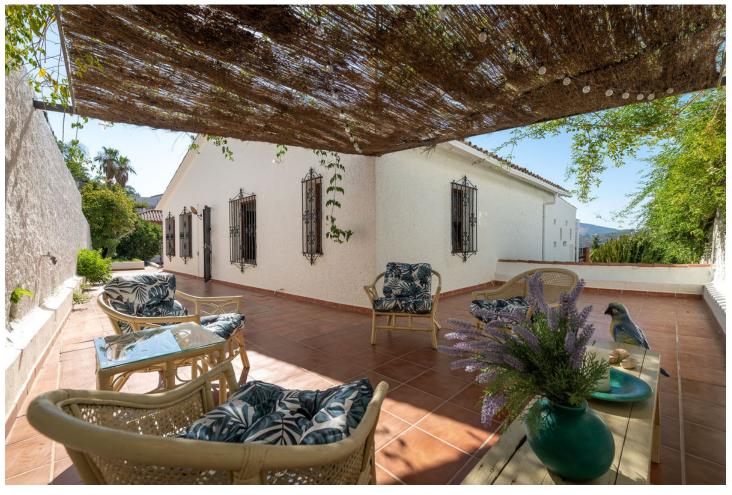

## Продажа - Дом - Coín 675.000€

Coín Дом

Коммунальные: 480 EUR / год

4

400 m2

850 m2

Wonderful villa located a few minutes from the town of Coin with panoramic views and facing south. Designed in 1972 by a renowned architect from Malaga, built in 1974 for a Swedish family and recently modernised in 2000 where the entire electrical system, doors, windows and solar panels were changed. The house is distributed over two large floors, both of them open to spacious terraces where the views are unbeatable. On the ground floor there is a spacious living room with a fireplace, ideal for holding large gatherings, three bedrooms and a fully renovated bathroom. There is a laundry area from which you can access the outside patio. On the upper floor there is a kitchen, dining area, master bedroom on suite and again a huge living room with a multitude of possibilities. Outside there is a terraced garden on three levels and planted with fruit trees, a private saltwater pool and surrounded by a magnificent and tradicional andalusian patio. Closed garage for one vehicle with automatic gate. Large parking area outside the house as well as a green area right in front of the property. Paved access to the entrance. Unique property with great potential, traditional andalusian style only 20 minutes from the coast and the capital and at the same time where you can breathe the peace and tranquility of the interior. A visit is highly recommended.