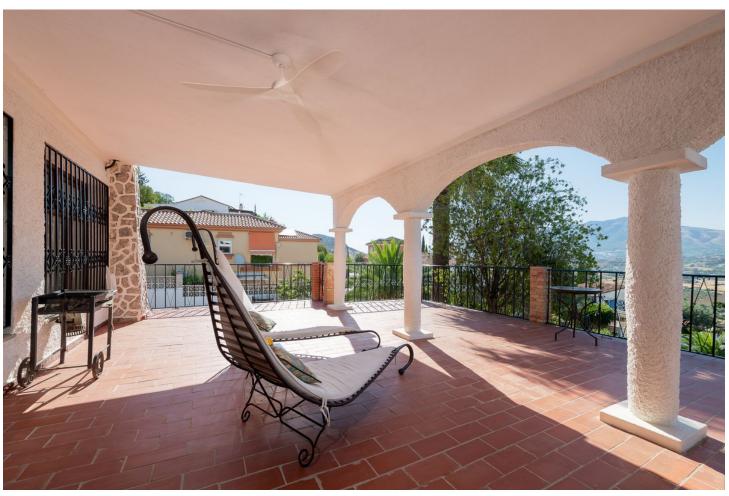

## Продажа - Дом - Coín 675.000€

Coín Дом

Коммунальные: 480 EUR / год

4

400 m2

850 m2

Wonderful villa located a few minutes from the town of Coin with panoramic views and facing south. Designed in 1972 by a renowned architect from Malaga, built in 1974 for a Swedish family and recently modernised in 2000 where the entire electrical system, doors, windows and solar panels were changed. The house is distributed over two large floors, both of them open to spacious terraces where the views are unbeatable. On the ground floor there is a spacious living room with a fireplace, ideal for holding large gatherings, three bedrooms and a fully renovated bathroom. There is a laundry area from which you can access the outside patio. On the upper floor there is a kitchen, dining area, master bedroom on suite and again a huge living room with a multitude of possibilities. Outside there is a terraced garden on three levels and planted with fruit trees, a private saltwater pool and surrounded by a magnificent and tradicional andalusian patio. Closed garage for one vehicle with automatic gate. Large parking area outside the house as well as a green area right in front of the property. Paved access to the entrance. Unique property with great potential, traditional andalusian style only 20 minutes from the coast and the capital and at the same time where you can breathe the peace and tranquility of the interior. A visit is highly recommended.