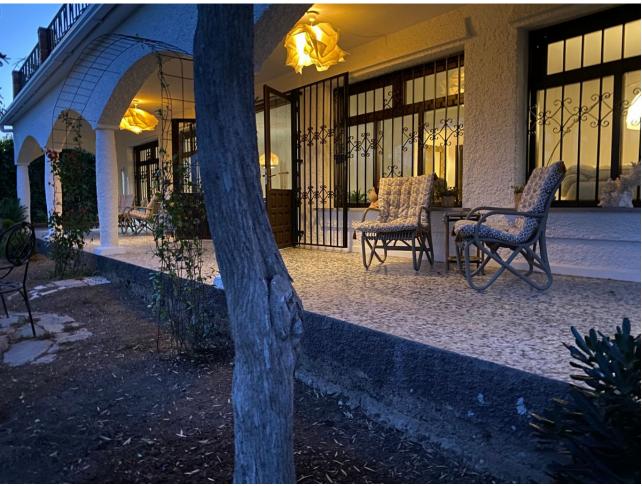

## Продажа - Дом - Coín 675.000€

Coín Дом

Коммунальные: 480 EUR / год

4

400 m2

850 m2

Wonderful villa located a few minutes from the town of Coin with panoramic views and facing south. Designed in 1972 by a renowned architect from Malaga, built in 1974 for a Swedish family and recently modernised in 2000 where the entire electrical system, doors, windows and solar panels were changed. The house is distributed over two large floors, both of them open to spacious terraces where the views are unbeatable. On the ground floor there is a spacious living room with a fireplace, ideal for holding large gatherings, three bedrooms and a fully renovated bathroom. There is a laundry area from which you can access the outside patio. On the upper floor there is a kitchen, dining area, master bedroom on suite and again a huge living room with a multitude of possibilities. Outside there is a terraced garden on three levels and planted with fruit trees, a private saltwater pool and surrounded by a magnificent and tradicional andalusian patio. Closed garage for one vehicle with automatic gate. Large parking area outside the house as well as a green area right in front of the property. Paved access to the entrance. Unique property with great potential, traditional andalusian style only 20 minutes from the coast and the capital and at the same time where you can breathe the peace and tranquility of the interior. A visit is highly recommended.