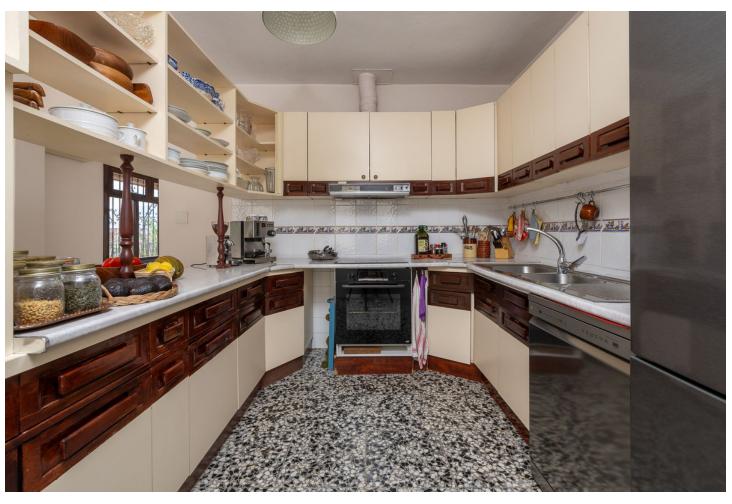

## Продажа - Дом - Coín 675.000€

Coín Дом

Коммунальные: 480 EUR / год

4

400 m2

850 m2

Wonderful villa located a few minutes from the town of Coin with panoramic views and facing south. Designed in 1972 by a renowned architect from Malaga, built in 1974 for a Swedish family and recently modernised in 2000 where the entire electrical system, doors, windows and solar panels were changed. The house is distributed over two large floors, both of them open to spacious terraces where the views are unbeatable. On the ground floor there is a spacious living room with a fireplace, ideal for holding large gatherings, three bedrooms and a fully renovated bathroom. There is a laundry area from which you can access the outside patio. On the upper floor there is a kitchen, dining area, master bedroom on suite and again a huge living room with a multitude of possibilities. Outside there is a terraced garden on three levels and planted with fruit trees, a private saltwater pool and surrounded by a magnificent and tradicional andalusian patio. Closed garage for one vehicle with automatic gate. Large parking area outside the house as well as a green area right in front of the property. Paved access to the entrance. Unique property with great potential, traditional andalusian style only 20 minutes from the coast and the capital and at the same time where you can breathe the peace and tranquility of the interior. A visit is highly recommended.