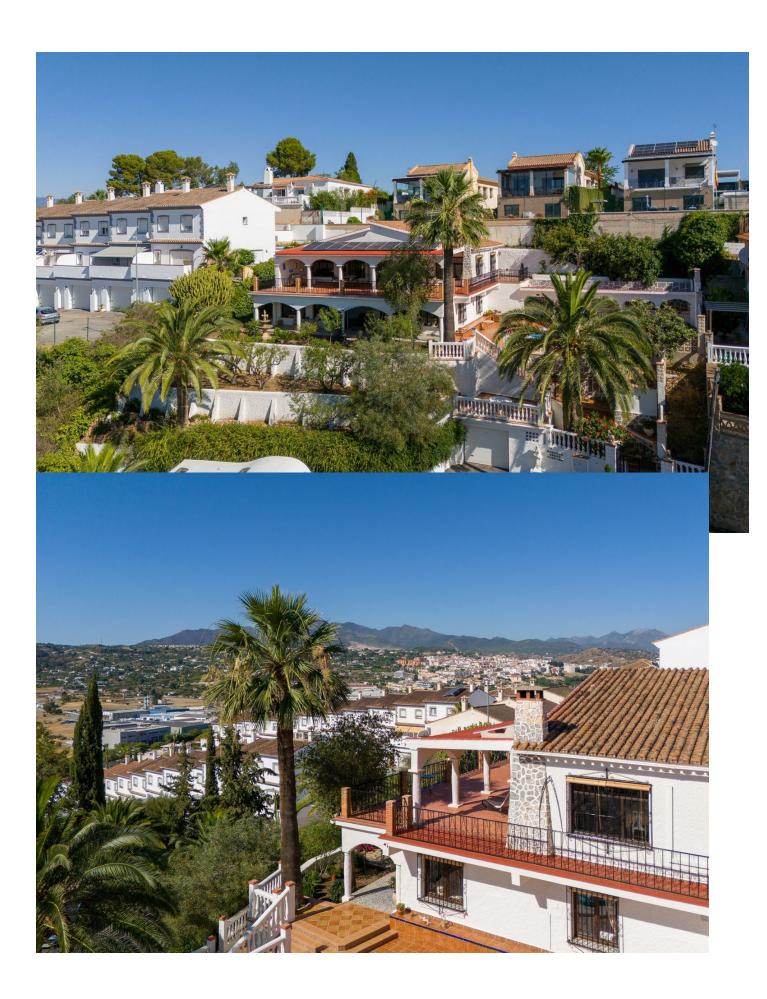

## Продажа - Дом - Coín 675.000€

Coín Дом

Коммунальные: 480 EUR / год

4

400 m2

850 m2

Wonderful villa located a few minutes from the town of Coin with panoramic views and facing south. Designed in 1972 by a renowned architect from Malaga, built in 1974 for a Swedish family and recently modernised in 2000 where the entire electrical system, doors, windows and solar panels were changed. The house is distributed over two large floors, both of them open to spacious terraces where the views are unbeatable. On the ground floor there is a spacious living room with a fireplace, ideal for holding large gatherings, three bedrooms and a fully renovated bathroom. There is a laundry area from which you can access the outside patio. On the upper floor there is a kitchen, dining area, master bedroom on suite and again a huge living room with a multitude of possibilities. Outside there is a terraced garden on three levels and planted with fruit trees, a private saltwater pool and surrounded by a magnificent and tradicional andalusian patio. Closed garage for one vehicle with automatic gate. Large parking area outside the house as well as a green area right in front of the property. Paved access to the entrance. Unique property with great potential, traditional andalusian style only 20 minutes from the coast and the capital and at the same time where you can breathe the peace and tranquility of the interior. A visit is highly recommended.