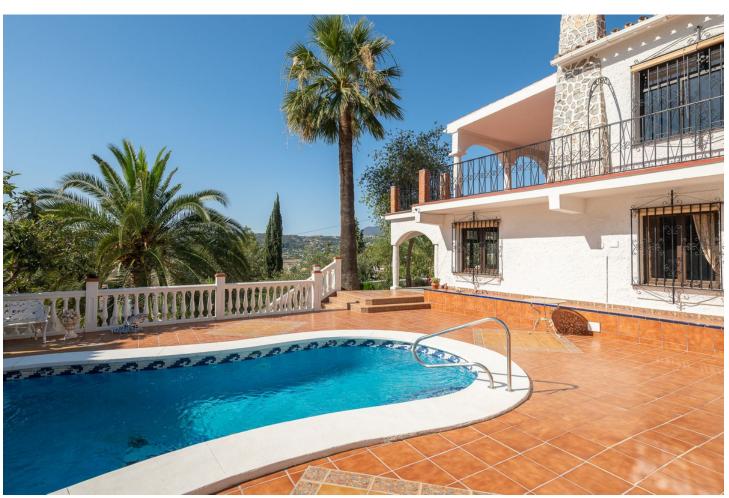

## Продажа - Дом - Coín 675.000€

Coín Дом

Коммунальные: 480 EUR / год

4

400 m2

850 m2

Wonderful villa located a few minutes from the town of Coin with panoramic views and facing south. Designed in 1972 by a renowned architect from Malaga, built in 1974 for a Swedish family and recently modernised in 2000 where the entire electrical system, doors, windows and solar panels were changed. The house is distributed over two large floors, both of them open to spacious terraces where the views are unbeatable. On the ground floor there is a spacious living room with a fireplace, ideal for holding large gatherings, three bedrooms and a fully renovated bathroom. There is a laundry area from which you can access the outside patio. On the upper floor there is a kitchen, dining area, master bedroom on suite and again a huge living room with a multitude of possibilities. Outside there is a terraced garden on three levels and planted with fruit trees, a private saltwater pool and surrounded by a magnificent and tradicional andalusian patio. Closed garage for one vehicle with automatic gate. Large parking area outside the house as well as a green area right in front of the property. Paved access to the entrance. Unique property with great potential, traditional andalusian style only 20 minutes from the coast and the capital and at the same time where you can breathe the peace and tranquility of the interior. A visit is highly recommended.