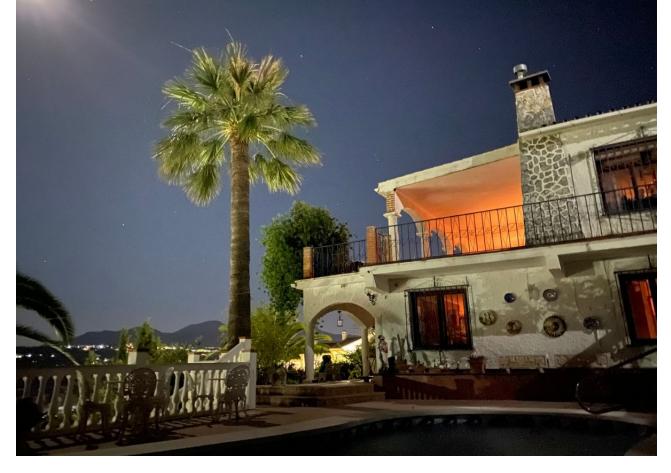

## Продажа - Дом - Coín 675.000€

Coín Дом

Коммунальные: 480 EUR / год

4

400 m2

850 m2

Wonderful villa located a few minutes from the town of Coin with panoramic views and facing south. Designed in 1972 by a renowned architect from Malaga, built in 1974 for a Swedish family and recently modernised in 2000 where the entire electrical system, doors, windows and solar panels were changed. The house is distributed over two large floors, both of them open to spacious terraces where the views are unbeatable. On the ground floor there is a spacious living room with a fireplace, ideal for holding large gatherings, three bedrooms and a fully renovated bathroom. There is a laundry area from which you can access the outside patio. On the upper floor there is a kitchen, dining area, master bedroom on suite and again a huge living room with a multitude of possibilities. Outside there is a terraced garden on three levels and planted with fruit trees, a private saltwater pool and surrounded by a magnificent and tradicional andalusian patio. Closed garage for one vehicle with automatic gate. Large parking area outside the house as well as a green area right in front of the property. Paved access to the entrance. Unique property with great potential, traditional andalusian style only 20 minutes from the coast and the capital and at the same time where you can breathe the peace and tranquility of the interior. A visit is highly recommended.