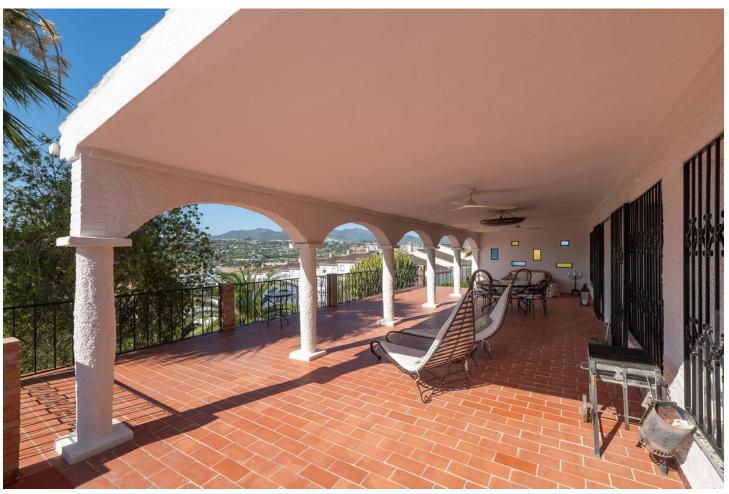

## Продажа - Дом - Coín 675.000€

Coín Дом

Коммунальные: 480 EUR / год

4

400 m2

850 m2

Wonderful villa located a few minutes from the town of Coin with panoramic views and facing south. Designed in 1972 by a renowned architect from Malaga, built in 1974 for a Swedish family and recently modernised in 2000 where the entire electrical system, doors, windows and solar panels were changed. The house is distributed over two large floors, both of them open to spacious terraces where the views are unbeatable. On the ground floor there is a spacious living room with a fireplace, ideal for holding large gatherings, three bedrooms and a fully renovated bathroom. There is a laundry area from which you can access the outside patio. On the upper floor there is a kitchen, dining area, master bedroom on suite and again a huge living room with a multitude of possibilities. Outside there is a terraced garden on three levels and planted with fruit trees, a private saltwater pool and surrounded by a magnificent and tradicional andalusian patio. Closed garage for one vehicle with automatic gate. Large parking area outside the house as well as a green area right in front of the property. Paved access to the entrance. Unique property with great potential, traditional andalusian style only 20 minutes from the coast and the capital and at the same time where you can breathe the peace and tranquility of the interior. A visit is highly recommended.