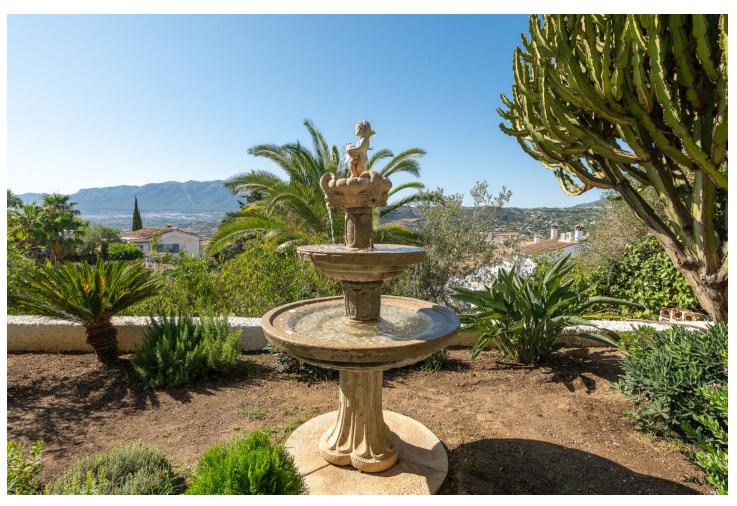

## Продажа - Дом - Coín 675.000€

Coín Дом

Коммунальные: 480 EUR / год

4

400 m2

850 m2

Wonderful villa located a few minutes from the town of Coin with panoramic views and facing south. Designed in 1972 by a renowned architect from Malaga, built in 1974 for a Swedish family and recently modernised in 2000 where the entire electrical system, doors, windows and solar panels were changed. The house is distributed over two large floors, both of them open to spacious terraces where the views are unbeatable. On the ground floor there is a spacious living room with a fireplace, ideal for holding large gatherings, three bedrooms and a fully renovated bathroom. There is a laundry area from which you can access the outside patio. On the upper floor there is a kitchen, dining area, master bedroom on suite and again a huge living room with a multitude of possibilities. Outside there is a terraced garden on three levels and planted with fruit trees, a private saltwater pool and surrounded by a magnificent and tradicional andalusian patio. Closed garage for one vehicle with automatic gate. Large parking area outside the house as well as a green area right in front of the property. Paved access to the entrance. Unique property with great potential, traditional andalusian style only 20 minutes from the coast and the capital and at the same time where you can breathe the peace and tranquility of the interior. A visit is highly recommended.