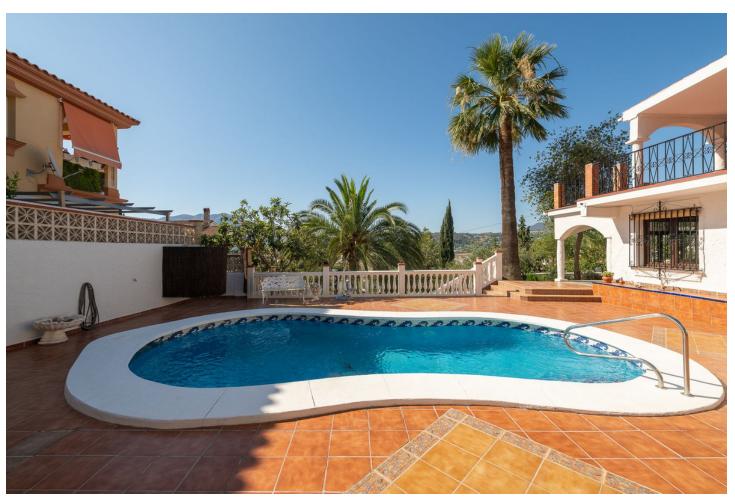

## Продажа - Дом - Coín 675.000€

Coín Дом

Коммунальные: 480 EUR / год

4

400 m2

850 m2

Wonderful villa located a few minutes from the town of Coin with panoramic views and facing south. Designed in 1972 by a renowned architect from Malaga, built in 1974 for a Swedish family and recently modernised in 2000 where the entire electrical system, doors, windows and solar panels were changed. The house is distributed over two large floors, both of them open to spacious terraces where the views are unbeatable. On the ground floor there is a spacious living room with a fireplace, ideal for holding large gatherings, three bedrooms and a fully renovated bathroom. There is a laundry area from which you can access the outside patio. On the upper floor there is a kitchen, dining area, master bedroom on suite and again a huge living room with a multitude of possibilities. Outside there is a terraced garden on three levels and planted with fruit trees, a private saltwater pool and surrounded by a magnificent and tradicional andalusian patio. Closed garage for one vehicle with automatic gate. Large parking area outside the house as well as a green area right in front of the property. Paved access to the entrance. Unique property with great potential, traditional andalusian style only 20 minutes from the coast and the capital and at the same time where you can breathe the peace and tranquility of the interior. A visit is highly recommended.