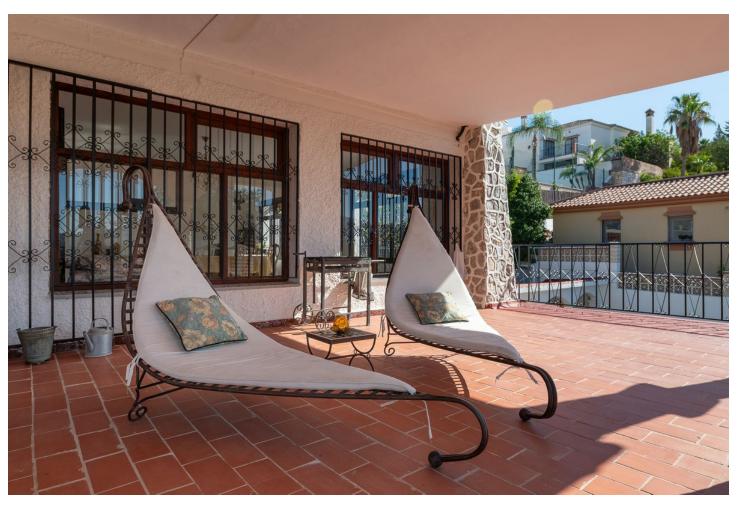

## Продажа - Дом - Coín 675.000€

Coín Дом

Коммунальные: 480 EUR / год

4

400 m2

850 m2

Wonderful villa located a few minutes from the town of Coin with panoramic views and facing south. Designed in 1972 by a renowned architect from Malaga, built in 1974 for a Swedish family and recently modernised in 2000 where the entire electrical system, doors, windows and solar panels were changed. The house is distributed over two large floors, both of them open to spacious terraces where the views are unbeatable. On the ground floor there is a spacious living room with a fireplace, ideal for holding large gatherings, three bedrooms and a fully renovated bathroom. There is a laundry area from which you can access the outside patio. On the upper floor there is a kitchen, dining area, master bedroom on suite and again a huge living room with a multitude of possibilities. Outside there is a terraced garden on three levels and planted with fruit trees, a private saltwater pool and surrounded by a magnificent and tradicional andalusian patio. Closed garage for one vehicle with automatic gate. Large parking area outside the house as well as a green area right in front of the property. Paved access to the entrance. Unique property with great potential, traditional andalusian style only 20 minutes from the coast and the capital and at the same time where you can breathe the peace and tranquility of the interior. A visit is highly recommended.