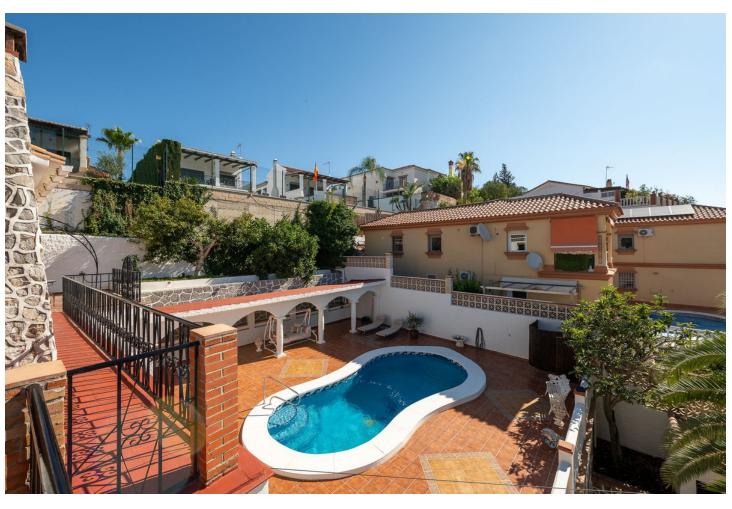

## Продажа - Дом - Coín 675.000€

Coín Дом

Коммунальные: 480 EUR / год

4

400 m2

850 m2

Wonderful villa located a few minutes from the town of Coin with panoramic views and facing south. Designed in 1972 by a renowned architect from Malaga, built in 1974 for a Swedish family and recently modernised in 2000 where the entire electrical system, doors, windows and solar panels were changed. The house is distributed over two large floors, both of them open to spacious terraces where the views are unbeatable. On the ground floor there is a spacious living room with a fireplace, ideal for holding large gatherings, three bedrooms and a fully renovated bathroom. There is a laundry area from which you can access the outside patio. On the upper floor there is a kitchen, dining area, master bedroom on suite and again a huge living room with a multitude of possibilities. Outside there is a terraced garden on three levels and planted with fruit trees, a private saltwater pool and surrounded by a magnificent and tradicional andalusian patio. Closed garage for one vehicle with automatic gate. Large parking area outside the house as well as a green area right in front of the property. Paved access to the entrance. Unique property with great potential, traditional andalusian style only 20 minutes from the coast and the capital and at the same time where you can breathe the peace and tranquility of the interior. A visit is highly recommended.