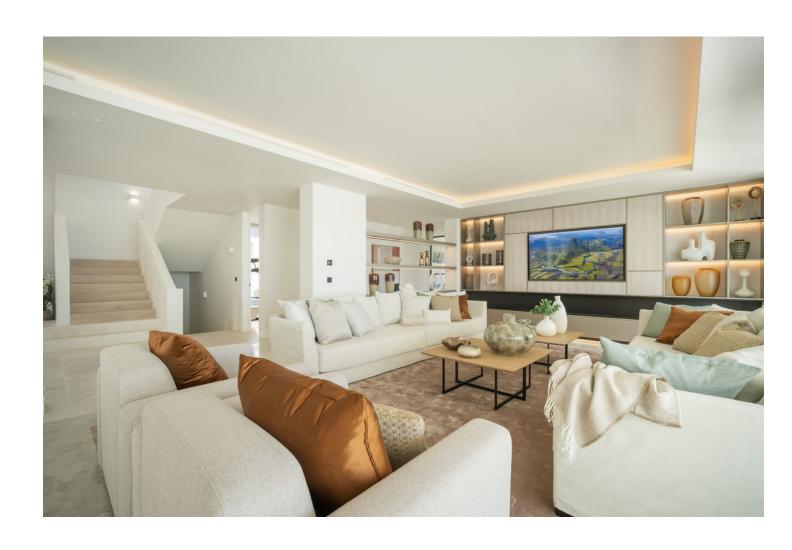

## Продажа - Дом - Benahavís 10.900.000€

Benahavís Дом

8

10

958 m2

3631 m2

Discover an extraordinary new-build villa designed by the renowned architect and interior design firm GC Studios, nestled on an elevated plot that offers residents an exclusive and sophisticated lifestyle. The property showcases an architectural fusion of traditional Mediterranean and French Provencal aesthetics, featuring natural materials and traditional roof tiles set on a gable rooftop. The villa is surrounded by meticulously landscaped gardens and manicured lawns, creating a serene and picturesque environment. A private pool enhances the allure of the outdoor space, complemented by multiple chill-out areas perfect for relaxation and entertainment. The villa is adorned with numerous floor-to-ceiling windows, allowing abundant natural light to flood the interior spaces. The interior design is impeccable, featuring a curated collection of furniture and decorations that blend modern comfort with aesthetic appeal. The living and dining areas are seamlessly connected to the contemporary kitchen, which boasts a stunning kitchen island and ample storage space, making it an ideal area for cooking and entertaining. The bedrooms are exquisitely appointed, with the master bedroom standing out as a private oasis of comfort and style. This master suite includes a private terrace offering panoramic views of the surrounding area and the Mediterranean Sea. Additionally, the villa boasts a lavish array of amenities designed for luxury living. These include a home gym for fitness enthusiasts, a cinema room for entertainment, and a SPA complete with a sauna and indoor pool, providing a sanctuary of relaxation and wellness. Experience unparalleled elegance and modern convenience in this stunning villa, where every detail has been meticulously crafted to offer an extraordinary living experience.