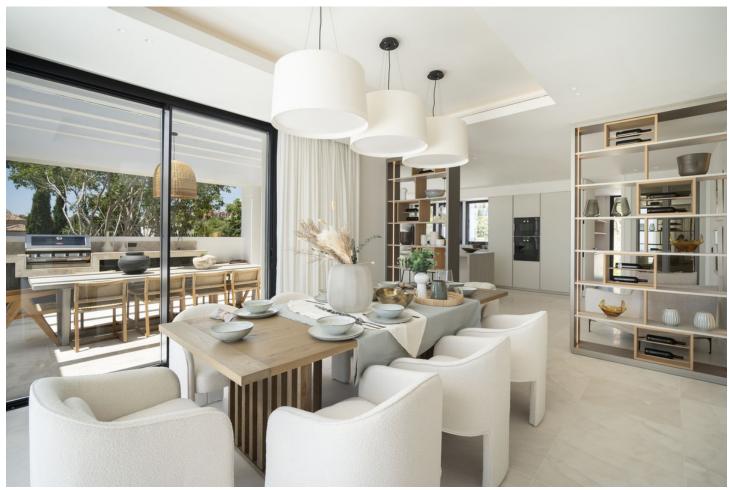

## Продажа - Дом - Benahavís 10.900.000€

Benahavís Дом

8

10

958 m2

3631 m2

Discover an extraordinary new-build villa designed by the renowned architect and interior design firm GC Studios, nestled on an elevated plot that offers residents an exclusive and sophisticated lifestyle. The property showcases an architectural fusion of traditional Mediterranean and French Provencal aesthetics, featuring natural materials and traditional roof tiles set on a gable rooftop. The villa is surrounded by meticulously landscaped gardens and manicured lawns, creating a serene and picturesque environment. A private pool enhances the allure of the outdoor space, complemented by multiple chill-out areas perfect for relaxation and entertainment. The villa is adorned with numerous floor-to-ceiling windows, allowing abundant natural light to flood the interior spaces. The interior design is impeccable, featuring a curated collection of furniture and decorations that blend modern comfort with aesthetic appeal. The living and dining areas are seamlessly connected to the contemporary kitchen, which boasts a stunning kitchen island and ample storage space, making it an ideal area for cooking and entertaining. The bedrooms are exquisitely appointed, with the master bedroom standing out as a private oasis of comfort and style. This master suite includes a private terrace offering panoramic views of the surrounding area and the Mediterranean Sea. Additionally, the villa boasts a lavish array of amenities designed for luxury living. These include a home gym for fitness enthusiasts, a cinema room for entertainment, and a SPA complete with a sauna and indoor pool, providing a sanctuary of relaxation and wellness. Experience unparalleled elegance and modern convenience in this stunning villa, where every detail has been meticulously crafted to offer an extraordinary living experience.