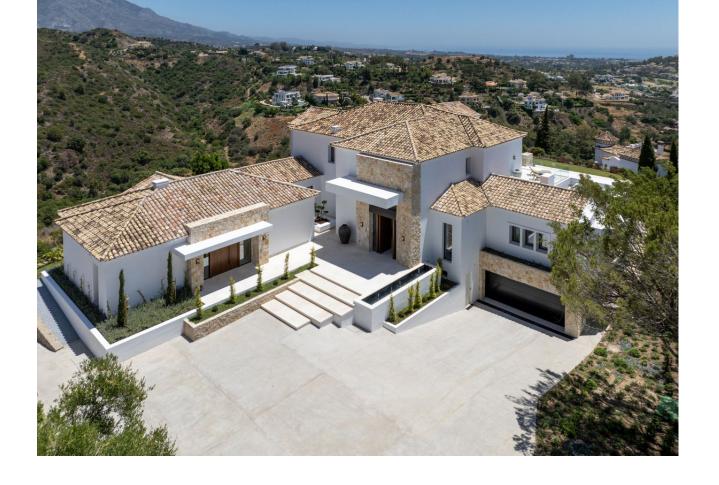

## Продажа - Дом - Benahavís 10.900.000€

Benahavís Дом

8

10

958 m2

3631 m2

Discover an extraordinary new-build villa designed by the renowned architect and interior design firm GC Studios, nestled on an elevated plot that offers residents an exclusive and sophisticated lifestyle. The property showcases an architectural fusion of traditional Mediterranean and French Provencal aesthetics, featuring natural materials and traditional roof tiles set on a gable rooftop. The villa is surrounded by meticulously landscaped gardens and manicured lawns, creating a serene and picturesque environment. A private pool enhances the allure of the outdoor space, complemented by multiple chill-out areas perfect for relaxation and entertainment. The villa is adorned with numerous floor-to-ceiling windows, allowing abundant natural light to flood the interior spaces. The interior design is impeccable, featuring a curated collection of furniture and decorations that blend modern comfort with aesthetic appeal. The living and dining areas are seamlessly connected to the contemporary kitchen, which boasts a stunning kitchen island and ample storage space, making it an ideal area for cooking and entertaining. The bedrooms are exquisitely appointed, with the master bedroom standing out as a private oasis of comfort and style. This master suite includes a private terrace offering panoramic views of the surrounding area and the Mediterranean Sea. Additionally, the villa boasts a lavish array of amenities designed for luxury living. These include a home gym for fitness enthusiasts, a cinema room for entertainment, and a SPA complete with a sauna and indoor pool, providing a sanctuary of relaxation and wellness. Experience unparalleled elegance and modern convenience in this stunning villa, where every detail has been meticulously crafted to offer an extraordinary living experience.