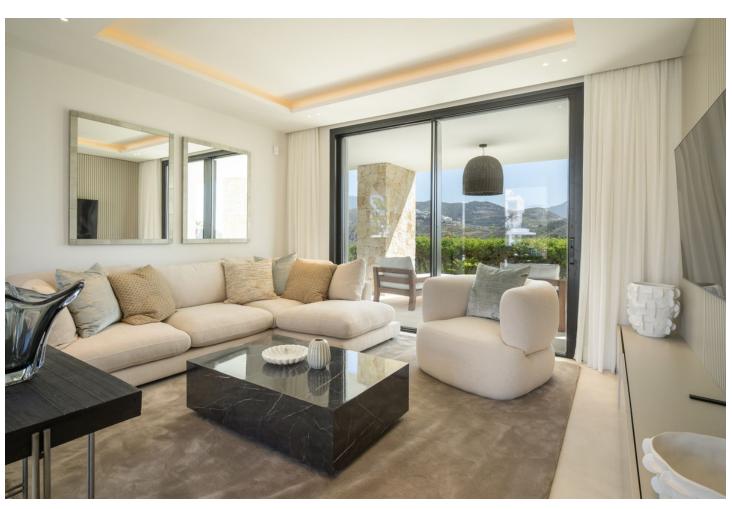

## Продажа - Дом - Benahavís 10.900.000€

Benahavís Дом

8

10

958 m2

3631 m2

Discover an extraordinary new-build villa designed by the renowned architect and interior design firm GC Studios, nestled on an elevated plot that offers residents an exclusive and sophisticated lifestyle. The property showcases an architectural fusion of traditional Mediterranean and French Provencal aesthetics, featuring natural materials and traditional roof tiles set on a gable rooftop. The villa is surrounded by meticulously landscaped gardens and manicured lawns, creating a serene and picturesque environment. A private pool enhances the allure of the outdoor space, complemented by multiple chill-out areas perfect for relaxation and entertainment. The villa is adorned with numerous floor-to-ceiling windows, allowing abundant natural light to flood the interior spaces. The interior design is impeccable, featuring a curated collection of furniture and decorations that blend modern comfort with aesthetic appeal. The living and dining areas are seamlessly connected to the contemporary kitchen, which boasts a stunning kitchen island and ample storage space, making it an ideal area for cooking and entertaining. The bedrooms are exquisitely appointed, with the master bedroom standing out as a private oasis of comfort and style. This master suite includes a private terrace offering panoramic views of the surrounding area and the Mediterranean Sea. Additionally, the villa boasts a lavish array of amenities designed for luxury living. These include a home gym for fitness enthusiasts, a cinema room for entertainment, and a SPA complete with a sauna and indoor pool, providing a sanctuary of relaxation and wellness. Experience unparalleled elegance and modern convenience in this stunning villa, where every detail has been meticulously crafted to offer an extraordinary living experience.