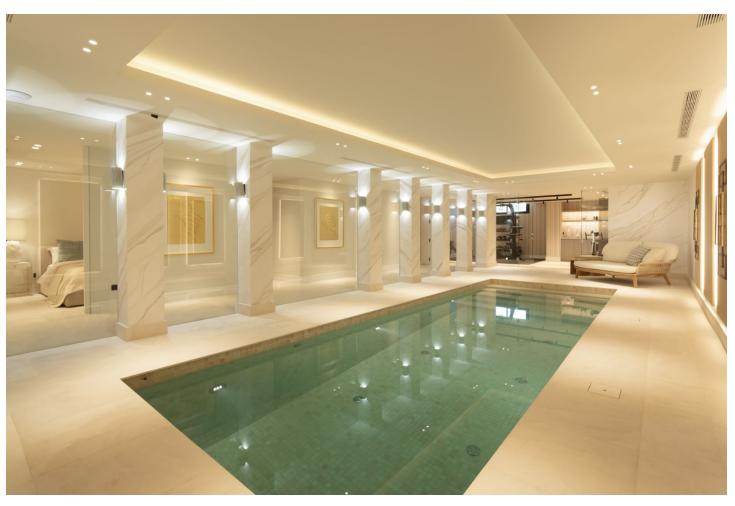

## Продажа - Дом - Benahavís 10.900.000€

Benahavís Дом

8

10

958 m2

3631 m2

Discover an extraordinary new-build villa designed by the renowned architect and interior design firm GC Studios, nestled on an elevated plot that offers residents an exclusive and sophisticated lifestyle. The property showcases an architectural fusion of traditional Mediterranean and French Provencal aesthetics, featuring natural materials and traditional roof tiles set on a gable rooftop. The villa is surrounded by meticulously landscaped gardens and manicured lawns, creating a serene and picturesque environment. A private pool enhances the allure of the outdoor space, complemented by multiple chill-out areas perfect for relaxation and entertainment. The villa is adorned with numerous floor-to-ceiling windows, allowing abundant natural light to flood the interior spaces. The interior design is impeccable, featuring a curated collection of furniture and decorations that blend modern comfort with aesthetic appeal. The living and dining areas are seamlessly connected to the contemporary kitchen, which boasts a stunning kitchen island and ample storage space, making it an ideal area for cooking and entertaining. The bedrooms are exquisitely appointed, with the master bedroom standing out as a private oasis of comfort and style. This master suite includes a private terrace offering panoramic views of the surrounding area and the Mediterranean Sea. Additionally, the villa boasts a lavish array of amenities designed for luxury living. These include a home gym for fitness enthusiasts, a cinema room for entertainment, and a SPA complete with a sauna and indoor pool, providing a sanctuary of relaxation and wellness. Experience unparalleled elegance and modern convenience in this stunning villa, where every detail has been meticulously crafted to offer an extraordinary living experience.