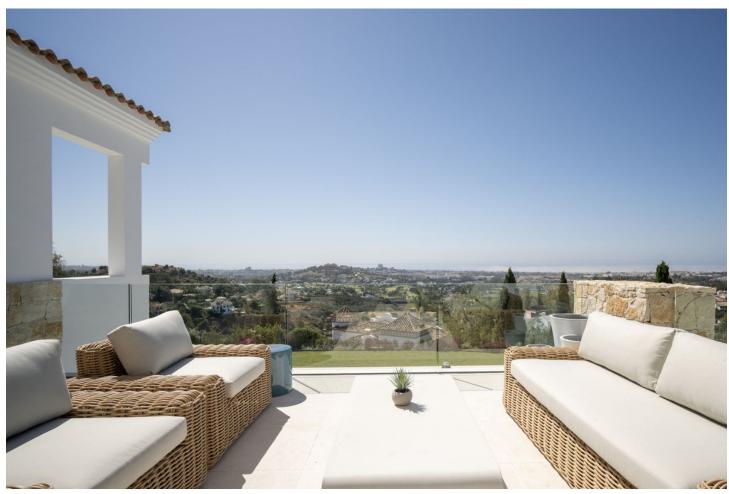

## Продажа - Дом - Benahavís 10.900.000€

Benahavís Дом

8

10

958 m2

3631 m2

Discover an extraordinary new-build villa designed by the renowned architect and interior design firm GC Studios, nestled on an elevated plot that offers residents an exclusive and sophisticated lifestyle. The property showcases an architectural fusion of traditional Mediterranean and French Provencal aesthetics, featuring natural materials and traditional roof tiles set on a gable rooftop. The villa is surrounded by meticulously landscaped gardens and manicured lawns, creating a serene and picturesque environment. A private pool enhances the allure of the outdoor space, complemented by multiple chill-out areas perfect for relaxation and entertainment. The villa is adorned with numerous floor-to-ceiling windows, allowing abundant natural light to flood the interior spaces. The interior design is impeccable, featuring a curated collection of furniture and decorations that blend modern comfort with aesthetic appeal. The living and dining areas are seamlessly connected to the contemporary kitchen, which boasts a stunning kitchen island and ample storage space, making it an ideal area for cooking and entertaining. The bedrooms are exquisitely appointed, with the master bedroom standing out as a private oasis of comfort and style. This master suite includes a private terrace offering panoramic views of the surrounding area and the Mediterranean Sea. Additionally, the villa boasts a lavish array of amenities designed for luxury living. These include a home gym for fitness enthusiasts, a cinema room for entertainment, and a SPA complete with a sauna and indoor pool, providing a sanctuary of relaxation and wellness. Experience unparalleled elegance and modern convenience in this stunning villa, where every detail has been meticulously crafted to offer an extraordinary living experience.