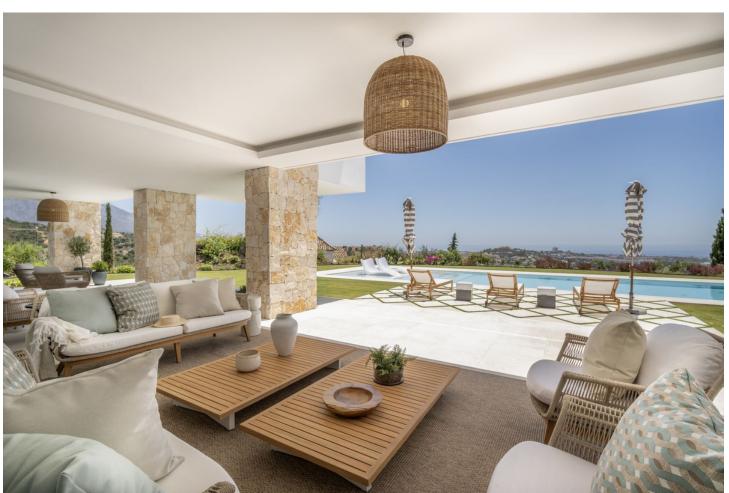

## Продажа - Дом - Benahavís 10.900.000€

Benahavís Дом

8

10

958 m2

3631 m2

Discover an extraordinary new-build villa designed by the renowned architect and interior design firm GC Studios, nestled on an elevated plot that offers residents an exclusive and sophisticated lifestyle. The property showcases an architectural fusion of traditional Mediterranean and French Provencal aesthetics, featuring natural materials and traditional roof tiles set on a gable rooftop. The villa is surrounded by meticulously landscaped gardens and manicured lawns, creating a serene and picturesque environment. A private pool enhances the allure of the outdoor space, complemented by multiple chill-out areas perfect for relaxation and entertainment. The villa is adorned with numerous floor-to-ceiling windows, allowing abundant natural light to flood the interior spaces. The interior design is impeccable, featuring a curated collection of furniture and decorations that blend modern comfort with aesthetic appeal. The living and dining areas are seamlessly connected to the contemporary kitchen, which boasts a stunning kitchen island and ample storage space, making it an ideal area for cooking and entertaining. The bedrooms are exquisitely appointed, with the master bedroom standing out as a private oasis of comfort and style. This master suite includes a private terrace offering panoramic views of the surrounding area and the Mediterranean Sea. Additionally, the villa boasts a lavish array of amenities designed for luxury living. These include a home gym for fitness enthusiasts, a cinema room for entertainment, and a SPA complete with a sauna and indoor pool, providing a sanctuary of relaxation and wellness. Experience unparalleled elegance and modern convenience in this stunning villa, where every detail has been meticulously crafted to offer an extraordinary living experience.