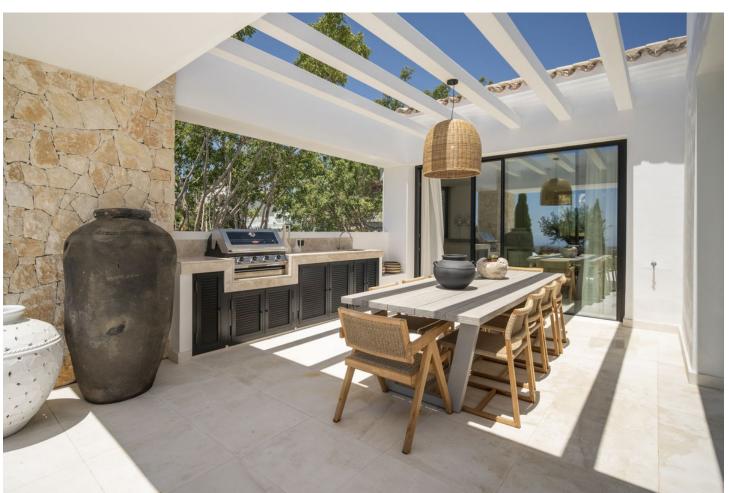

## Продажа - Дом - Benahavís 10.900.000€

Benahavís Дом

8

10

958 m2

3631 m2

Discover an extraordinary new-build villa designed by the renowned architect and interior design firm GC Studios, nestled on an elevated plot that offers residents an exclusive and sophisticated lifestyle. The property showcases an architectural fusion of traditional Mediterranean and French Provencal aesthetics, featuring natural materials and traditional roof tiles set on a gable rooftop. The villa is surrounded by meticulously landscaped gardens and manicured lawns, creating a serene and picturesque environment. A private pool enhances the allure of the outdoor space, complemented by multiple chill-out areas perfect for relaxation and entertainment. The villa is adorned with numerous floor-to-ceiling windows, allowing abundant natural light to flood the interior spaces. The interior design is impeccable, featuring a curated collection of furniture and decorations that blend modern comfort with aesthetic appeal. The living and dining areas are seamlessly connected to the contemporary kitchen, which boasts a stunning kitchen island and ample storage space, making it an ideal area for cooking and entertaining. The bedrooms are exquisitely appointed, with the master bedroom standing out as a private oasis of comfort and style. This master suite includes a private terrace offering panoramic views of the surrounding area and the Mediterranean Sea. Additionally, the villa boasts a lavish array of amenities designed for luxury living. These include a home gym for fitness enthusiasts, a cinema room for entertainment, and a SPA complete with a sauna and indoor pool, providing a sanctuary of relaxation and wellness. Experience unparalleled elegance and modern convenience in this stunning villa, where every detail has been meticulously crafted to offer an extraordinary living experience.