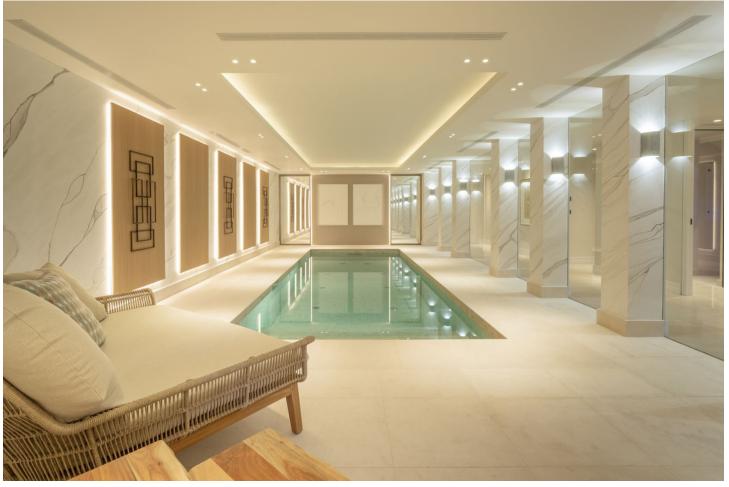

## Продажа - Дом - Benahavís 10.900.000€

Benahavís Дом

8

10

958 m2

3631 m2

Discover an extraordinary new-build villa designed by the renowned architect and interior design firm GC Studios, nestled on an elevated plot that offers residents an exclusive and sophisticated lifestyle. The property showcases an architectural fusion of traditional Mediterranean and French Provencal aesthetics, featuring natural materials and traditional roof tiles set on a gable rooftop. The villa is surrounded by meticulously landscaped gardens and manicured lawns, creating a serene and picturesque environment. A private pool enhances the allure of the outdoor space, complemented by multiple chill-out areas perfect for relaxation and entertainment. The villa is adorned with numerous floor-to-ceiling windows, allowing abundant natural light to flood the interior spaces. The interior design is impeccable, featuring a curated collection of furniture and decorations that blend modern comfort with aesthetic appeal. The living and dining areas are seamlessly connected to the contemporary kitchen, which boasts a stunning kitchen island and ample storage space, making it an ideal area for cooking and entertaining. The bedrooms are exquisitely appointed, with the master bedroom standing out as a private oasis of comfort and style. This master suite includes a private terrace offering panoramic views of the surrounding area and the Mediterranean Sea. Additionally, the villa boasts a lavish array of amenities designed for luxury living. These include a home gym for fitness enthusiasts, a cinema room for entertainment, and a SPA complete with a sauna and indoor pool, providing a sanctuary of relaxation and wellness. Experience unparalleled elegance and modern convenience in this stunning villa, where every detail has been meticulously crafted to offer an extraordinary living experience.