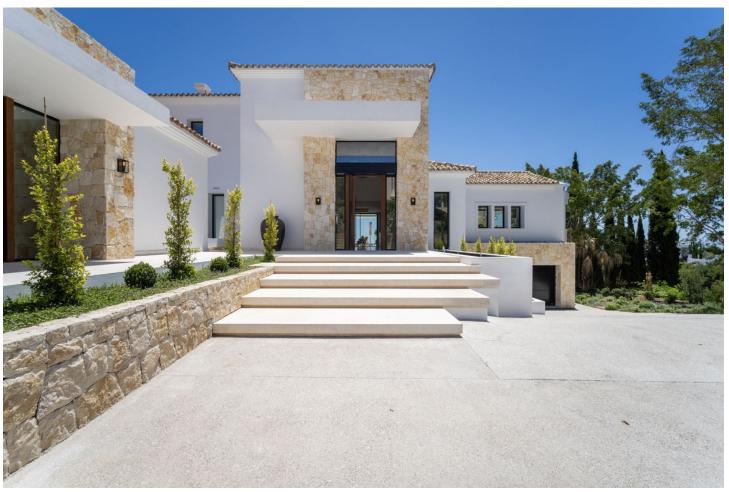

## Продажа - Дом - Benahavís 10.900.000€

Benahavís Дом

8

10

958 m2

3631 m2

Discover an extraordinary new-build villa designed by the renowned architect and interior design firm GC Studios, nestled on an elevated plot that offers residents an exclusive and sophisticated lifestyle. The property showcases an architectural fusion of traditional Mediterranean and French Provencal aesthetics, featuring natural materials and traditional roof tiles set on a gable rooftop. The villa is surrounded by meticulously landscaped gardens and manicured lawns, creating a serene and picturesque environment. A private pool enhances the allure of the outdoor space, complemented by multiple chill-out areas perfect for relaxation and entertainment. The villa is adorned with numerous floor-to-ceiling windows, allowing abundant natural light to flood the interior spaces. The interior design is impeccable, featuring a curated collection of furniture and decorations that blend modern comfort with aesthetic appeal. The living and dining areas are seamlessly connected to the contemporary kitchen, which boasts a stunning kitchen island and ample storage space, making it an ideal area for cooking and entertaining. The bedrooms are exquisitely appointed, with the master bedroom standing out as a private oasis of comfort and style. This master suite includes a private terrace offering panoramic views of the surrounding area and the Mediterranean Sea. Additionally, the villa boasts a lavish array of amenities designed for luxury living. These include a home gym for fitness enthusiasts, a cinema room for entertainment, and a SPA complete with a sauna and indoor pool, providing a sanctuary of relaxation and wellness. Experience unparalleled elegance and modern convenience in this stunning villa, where every detail has been meticulously crafted to offer an extraordinary living experience.