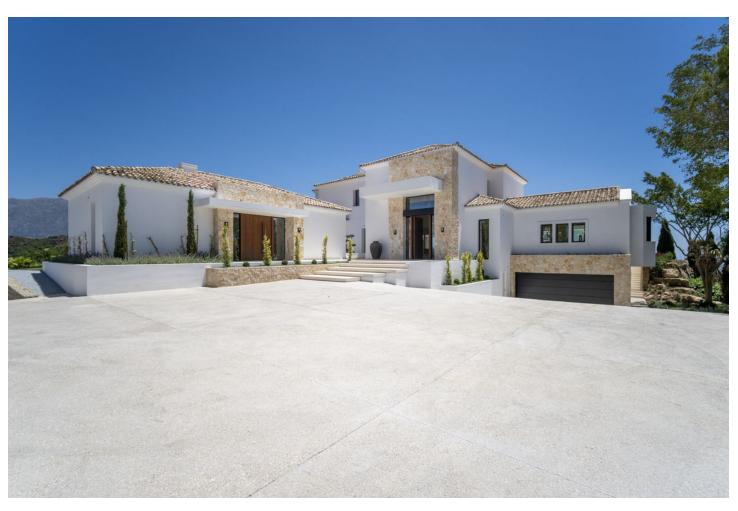

## Продажа - Дом - Benahavís 10.900.000€

Benahavís Дом

8

10

958 m2

3631 m2

Discover an extraordinary new-build villa designed by the renowned architect and interior design firm GC Studios, nestled on an elevated plot that offers residents an exclusive and sophisticated lifestyle. The property showcases an architectural fusion of traditional Mediterranean and French Provencal aesthetics, featuring natural materials and traditional roof tiles set on a gable rooftop. The villa is surrounded by meticulously landscaped gardens and manicured lawns, creating a serene and picturesque environment. A private pool enhances the allure of the outdoor space, complemented by multiple chill-out areas perfect for relaxation and entertainment. The villa is adorned with numerous floor-to-ceiling windows, allowing abundant natural light to flood the interior spaces. The interior design is impeccable, featuring a curated collection of furniture and decorations that blend modern comfort with aesthetic appeal. The living and dining areas are seamlessly connected to the contemporary kitchen, which boasts a stunning kitchen island and ample storage space, making it an ideal area for cooking and entertaining. The bedrooms are exquisitely appointed, with the master bedroom standing out as a private oasis of comfort and style. This master suite includes a private terrace offering panoramic views of the surrounding area and the Mediterranean Sea. Additionally, the villa boasts a lavish array of amenities designed for luxury living. These include a home gym for fitness enthusiasts, a cinema room for entertainment, and a SPA complete with a sauna and indoor pool, providing a sanctuary of relaxation and wellness. Experience unparalleled elegance and modern convenience in this stunning villa, where every detail has been meticulously crafted to offer an extraordinary living experience.