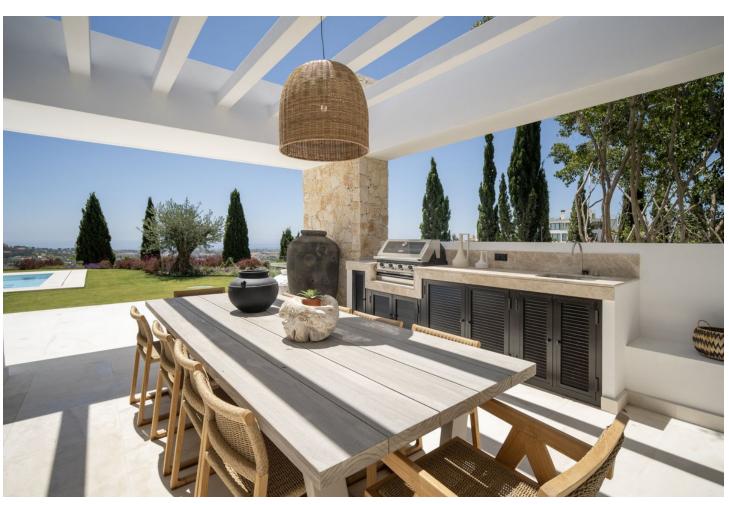

## Продажа - Дом - Benahavís 10.900.000€

Benahavís Дом

8

10

958 m2

3631 m2

Discover an extraordinary new-build villa designed by the renowned architect and interior design firm GC Studios, nestled on an elevated plot that offers residents an exclusive and sophisticated lifestyle. The property showcases an architectural fusion of traditional Mediterranean and French Provencal aesthetics, featuring natural materials and traditional roof tiles set on a gable rooftop. The villa is surrounded by meticulously landscaped gardens and manicured lawns, creating a serene and picturesque environment. A private pool enhances the allure of the outdoor space, complemented by multiple chill-out areas perfect for relaxation and entertainment. The villa is adorned with numerous floor-to-ceiling windows, allowing abundant natural light to flood the interior spaces. The interior design is impeccable, featuring a curated collection of furniture and decorations that blend modern comfort with aesthetic appeal. The living and dining areas are seamlessly connected to the contemporary kitchen, which boasts a stunning kitchen island and ample storage space, making it an ideal area for cooking and entertaining. The bedrooms are exquisitely appointed, with the master bedroom standing out as a private oasis of comfort and style. This master suite includes a private terrace offering panoramic views of the surrounding area and the Mediterranean Sea. Additionally, the villa boasts a lavish array of amenities designed for luxury living. These include a home gym for fitness enthusiasts, a cinema room for entertainment, and a SPA complete with a sauna and indoor pool, providing a sanctuary of relaxation and wellness. Experience unparalleled elegance and modern convenience in this stunning villa, where every detail has been meticulously crafted to offer an extraordinary living experience.