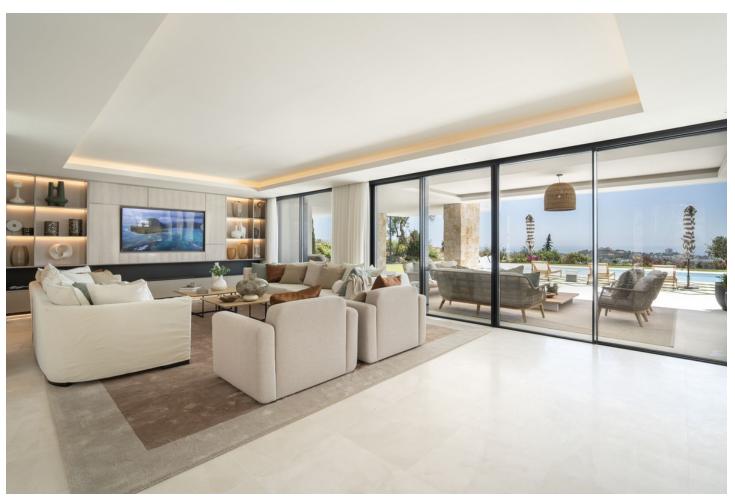

## Продажа - Дом - Benahavís 10.900.000€

Benahavís Дом

8

10

958 m2

3631 m2

Discover an extraordinary new-build villa designed by the renowned architect and interior design firm GC Studios, nestled on an elevated plot that offers residents an exclusive and sophisticated lifestyle. The property showcases an architectural fusion of traditional Mediterranean and French Provencal aesthetics, featuring natural materials and traditional roof tiles set on a gable rooftop. The villa is surrounded by meticulously landscaped gardens and manicured lawns, creating a serene and picturesque environment. A private pool enhances the allure of the outdoor space, complemented by multiple chill-out areas perfect for relaxation and entertainment. The villa is adorned with numerous floor-to-ceiling windows, allowing abundant natural light to flood the interior spaces. The interior design is impeccable, featuring a curated collection of furniture and decorations that blend modern comfort with aesthetic appeal. The living and dining areas are seamlessly connected to the contemporary kitchen, which boasts a stunning kitchen island and ample storage space, making it an ideal area for cooking and entertaining. The bedrooms are exquisitely appointed, with the master bedroom standing out as a private oasis of comfort and style. This master suite includes a private terrace offering panoramic views of the surrounding area and the Mediterranean Sea. Additionally, the villa boasts a lavish array of amenities designed for luxury living. These include a home gym for fitness enthusiasts, a cinema room for entertainment, and a SPA complete with a sauna and indoor pool, providing a sanctuary of relaxation and wellness. Experience unparalleled elegance and modern convenience in this stunning villa, where every detail has been meticulously crafted to offer an extraordinary living experience.