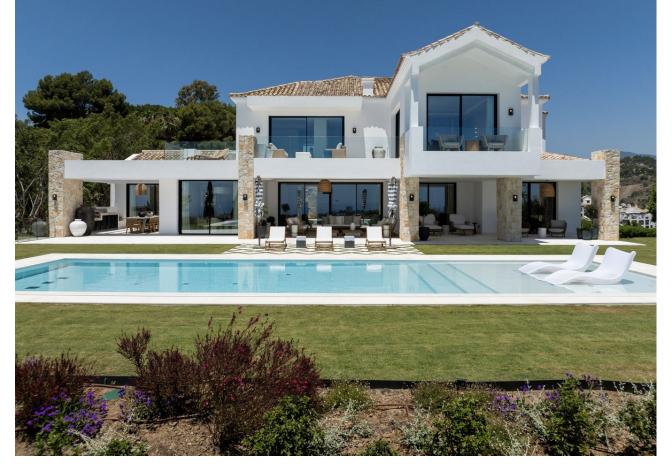

## Продажа - Дом - Benahavís 10.900.000€

Benahavís Дом

8

10

958 m2

3631 m2

Discover an extraordinary new-build villa designed by the renowned architect and interior design firm GC Studios, nestled on an elevated plot that offers residents an exclusive and sophisticated lifestyle. The property showcases an architectural fusion of traditional Mediterranean and French Provencal aesthetics, featuring natural materials and traditional roof tiles set on a gable rooftop. The villa is surrounded by meticulously landscaped gardens and manicured lawns, creating a serene and picturesque environment. A private pool enhances the allure of the outdoor space, complemented by multiple chill-out areas perfect for relaxation and entertainment. The villa is adorned with numerous floor-to-ceiling windows, allowing abundant natural light to flood the interior spaces. The interior design is impeccable, featuring a curated collection of furniture and decorations that blend modern comfort with aesthetic appeal. The living and dining areas are seamlessly connected to the contemporary kitchen, which boasts a stunning kitchen island and ample storage space, making it an ideal area for cooking and entertaining. The bedrooms are exquisitely appointed, with the master bedroom standing out as a private oasis of comfort and style. This master suite includes a private terrace offering panoramic views of the surrounding area and the Mediterranean Sea. Additionally, the villa boasts a lavish array of amenities designed for luxury living. These include a home gym for fitness enthusiasts, a cinema room for entertainment, and a SPA complete with a sauna and indoor pool, providing a sanctuary of relaxation and wellness. Experience unparalleled elegance and modern convenience in this stunning villa, where every detail has been meticulously crafted to offer an extraordinary living experience.