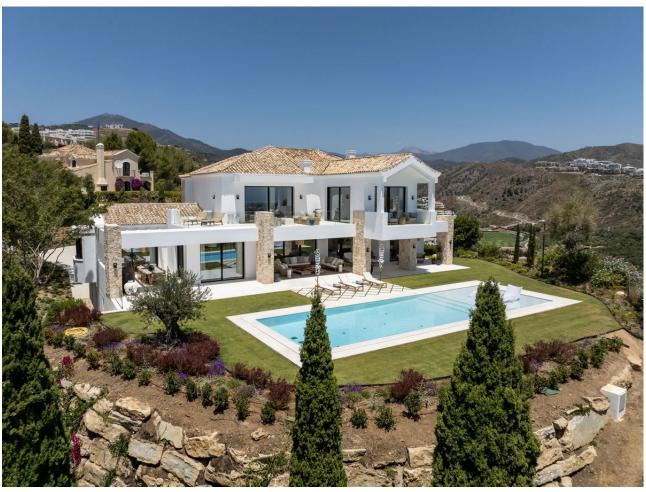

## Продажа - Дом - Benahavís 10.900.000€

Benahavís Дом

8

10

958 m2

3631 m2

Discover an extraordinary new-build villa designed by the renowned architect and interior design firm GC Studios, nestled on an elevated plot that offers residents an exclusive and sophisticated lifestyle. The property showcases an architectural fusion of traditional Mediterranean and French Provencal aesthetics, featuring natural materials and traditional roof tiles set on a gable rooftop. The villa is surrounded by meticulously landscaped gardens and manicured lawns, creating a serene and picturesque environment. A private pool enhances the allure of the outdoor space, complemented by multiple chill-out areas perfect for relaxation and entertainment. The villa is adorned with numerous floor-to-ceiling windows, allowing abundant natural light to flood the interior spaces. The interior design is impeccable, featuring a curated collection of furniture and decorations that blend modern comfort with aesthetic appeal. The living and dining areas are seamlessly connected to the contemporary kitchen, which boasts a stunning kitchen island and ample storage space, making it an ideal area for cooking and entertaining. The bedrooms are exquisitely appointed, with the master bedroom standing out as a private oasis of comfort and style. This master suite includes a private terrace offering panoramic views of the surrounding area and the Mediterranean Sea. Additionally, the villa boasts a lavish array of amenities designed for luxury living. These include a home gym for fitness enthusiasts, a cinema room for entertainment, and a SPA complete with a sauna and indoor pool, providing a sanctuary of relaxation and wellness. Experience unparalleled elegance and modern convenience in this stunning villa, where every detail has been meticulously crafted to offer an extraordinary living experience.