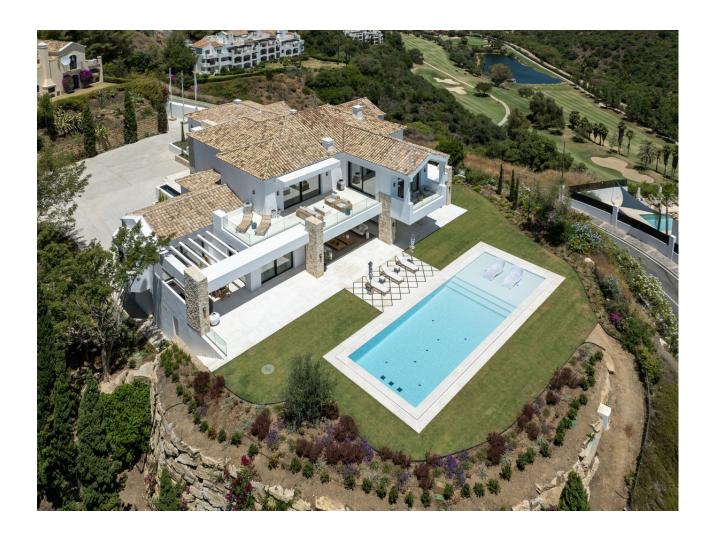

## Продажа - Дом - Benahavís 10.900.000€

Benahavís Дом

8

10

958 m2

3631 m2

Discover an extraordinary new-build villa designed by the renowned architect and interior design firm GC Studios, nestled on an elevated plot that offers residents an exclusive and sophisticated lifestyle. The property showcases an architectural fusion of traditional Mediterranean and French Provencal aesthetics, featuring natural materials and traditional roof tiles set on a gable rooftop. The villa is surrounded by meticulously landscaped gardens and manicured lawns, creating a serene and picturesque environment. A private pool enhances the allure of the outdoor space, complemented by multiple chill-out areas perfect for relaxation and entertainment. The villa is adorned with numerous floor-to-ceiling windows, allowing abundant natural light to flood the interior spaces. The interior design is impeccable, featuring a curated collection of furniture and decorations that blend modern comfort with aesthetic appeal. The living and dining areas are seamlessly connected to the contemporary kitchen, which boasts a stunning kitchen island and ample storage space, making it an ideal area for cooking and entertaining. The bedrooms are exquisitely appointed, with the master bedroom standing out as a private oasis of comfort and style. This master suite includes a private terrace offering panoramic views of the surrounding area and the Mediterranean Sea. Additionally, the villa boasts a lavish array of amenities designed for luxury living. These include a home gym for fitness enthusiasts, a cinema room for entertainment, and a SPA complete with a sauna and indoor pool, providing a sanctuary of relaxation and wellness. Experience unparalleled elegance and modern convenience in this stunning villa, where every detail has been meticulously crafted to offer an extraordinary living experience.