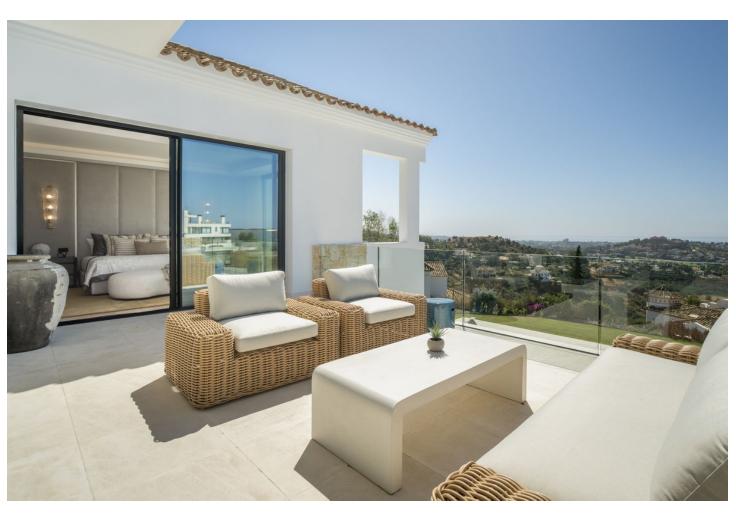

## Продажа - Дом - Benahavís 10.900.000€

Benahavís Дом

8

10

958 m2

3631 m2

Discover an extraordinary new-build villa designed by the renowned architect and interior design firm GC Studios, nestled on an elevated plot that offers residents an exclusive and sophisticated lifestyle. The property showcases an architectural fusion of traditional Mediterranean and French Provencal aesthetics, featuring natural materials and traditional roof tiles set on a gable rooftop. The villa is surrounded by meticulously landscaped gardens and manicured lawns, creating a serene and picturesque environment. A private pool enhances the allure of the outdoor space, complemented by multiple chill-out areas perfect for relaxation and entertainment. The villa is adorned with numerous floor-to-ceiling windows, allowing abundant natural light to flood the interior spaces. The interior design is impeccable, featuring a curated collection of furniture and decorations that blend modern comfort with aesthetic appeal. The living and dining areas are seamlessly connected to the contemporary kitchen, which boasts a stunning kitchen island and ample storage space, making it an ideal area for cooking and entertaining. The bedrooms are exquisitely appointed, with the master bedroom standing out as a private oasis of comfort and style. This master suite includes a private terrace offering panoramic views of the surrounding area and the Mediterranean Sea. Additionally, the villa boasts a lavish array of amenities designed for luxury living. These include a home gym for fitness enthusiasts, a cinema room for entertainment, and a SPA complete with a sauna and indoor pool, providing a sanctuary of relaxation and wellness. Experience unparalleled elegance and modern convenience in this stunning villa, where every detail has been meticulously crafted to offer an extraordinary living experience.