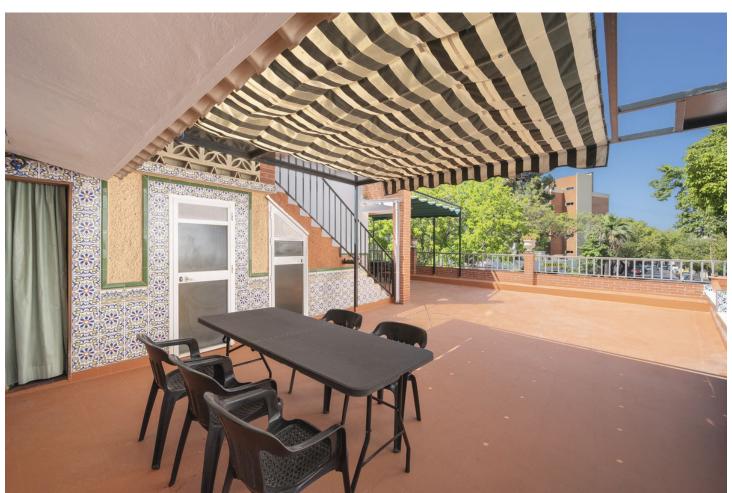

## Продажа - Дом - Marbella 450.000€

Marbella Дом

ИБИ: 866 EUR / год Mycop: 46 EUR / год

3

2

210 m2

EXCLUSIVE PROPERTY!!! unique opportunity in the heart of Marbella. This spectacular semi-detached house/chalet offers an unbeatable location, just a few meters from the beach and the fishing port of Marbella. Surrounded by amenities, shops, restaurants and bars, this property is ideal for those looking for comfort and quality of life. The property consists of three properties in one: a spacious 141m² flat, a separate studio apartment and a commercial premises of 25m². The main floor has a spacious kitchen, two bedrooms, a complete bathroom and a living-dining room with fireplace that gives access to large terraces, perfect for enjoying the Mediterranean climate. The terrace also has a barbecue area and several storage rooms. The studio, located on the mezzanine floor, includes a bedroom, a complete bathroom and a living room, offering the possibility of obtaining additional profitability. In addition, the 44m² enclosed garage provides ample space for parking and storage. Features include an elegant marble staircase, electric shutters in the living room with remote control and an armoured door for added security. The property pays no community fees and has an annual IBI of 866 and an annual rubbish IBI of 46 Built in 1977 and in a good state of conservation, this East and West facing house offers an excellent opportunity for both living and investment. This jewel in the centre of Marbella is a safe and profitable investment, don't miss the opportunity to visit it! For more information or to arrange a viewing, please do not hesitate to contact us, your new home in Marbella awaits you!