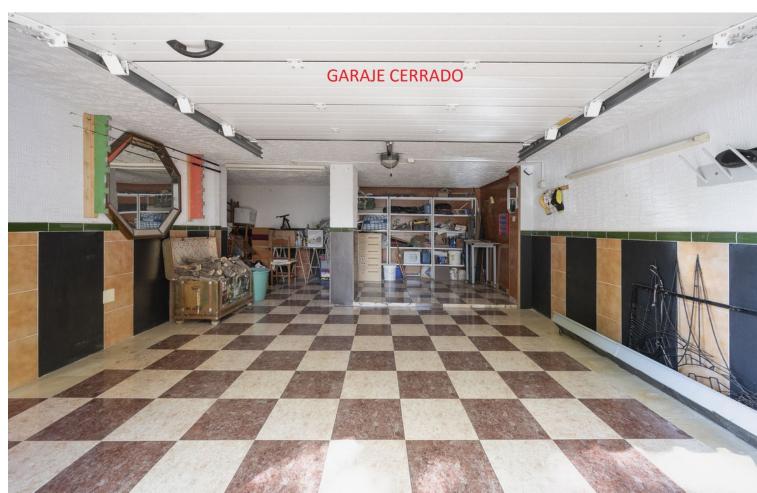

## Продажа - Дом - Marbella 450.000€

Marbella Дом

ИБИ: 866 EUR / год Mycop: 46 EUR / год

3

2

210 m2

EXCLUSIVE PROPERTY!!! unique opportunity in the heart of Marbella. This spectacular semi-detached house/chalet offers an unbeatable location, just a few meters from the beach and the fishing port of Marbella. Surrounded by amenities, shops, restaurants and bars, this property is ideal for those looking for comfort and quality of life. The property consists of three properties in one: a spacious 141m² flat, a separate studio apartment and a commercial premises of 25m². The main floor has a spacious kitchen, two bedrooms, a complete bathroom and a living-dining room with fireplace that gives access to large terraces, perfect for enjoying the Mediterranean climate. The terrace also has a barbecue area and several storage rooms. The studio, located on the mezzanine floor, includes a bedroom, a complete bathroom and a living room, offering the possibility of obtaining additional profitability. In addition, the 44m² enclosed garage provides ample space for parking and storage. Features include an elegant marble staircase, electric shutters in the living room with remote control and an armoured door for added security. The property pays no community fees and has an annual IBI of 866 and an annual rubbish IBI of 46 Built in 1977 and in a good state of conservation, this East and West facing house offers an excellent opportunity for both living and investment. This jewel in the centre of Marbella is a safe and profitable investment, don't miss the opportunity to visit it! For more information or to arrange a viewing, please do not hesitate to contact us, your new home in Marbella awaits you!