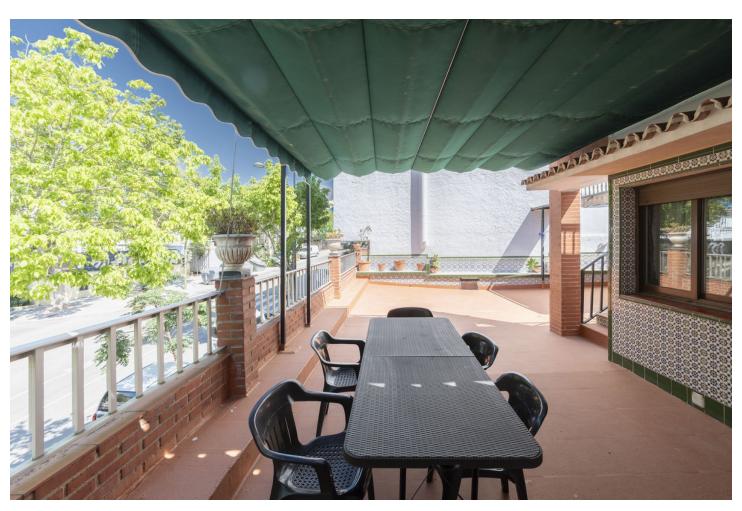

## Продажа - Дом - Marbella 450.000€

Marbella Дом

ИБИ: 866 EUR / год Mycop: 46 EUR / год

3

2

210 m2

EXCLUSIVE PROPERTY!!! unique opportunity in the heart of Marbella. This spectacular semi-detached house/chalet offers an unbeatable location, just a few meters from the beach and the fishing port of Marbella. Surrounded by amenities, shops, restaurants and bars, this property is ideal for those looking for comfort and quality of life. The property consists of three properties in one: a spacious 141m² flat, a separate studio apartment and a commercial premises of 25m². The main floor has a spacious kitchen, two bedrooms, a complete bathroom and a living-dining room with fireplace that gives access to large terraces, perfect for enjoying the Mediterranean climate. The terrace also has a barbecue area and several storage rooms. The studio, located on the mezzanine floor, includes a bedroom, a complete bathroom and a living room, offering the possibility of obtaining additional profitability. In addition, the 44m² enclosed garage provides ample space for parking and storage. Features include an elegant marble staircase, electric shutters in the living room with remote control and an armoured door for added security. The property pays no community fees and has an annual IBI of 866 and an annual rubbish IBI of 46 Built in 1977 and in a good state of conservation, this East and West facing house offers an excellent opportunity for both living and investment. This jewel in the centre of Marbella is a safe and profitable investment, don't miss the opportunity to visit it! For more information or to arrange a viewing, please do not hesitate to contact us, your new home in Marbella awaits you!