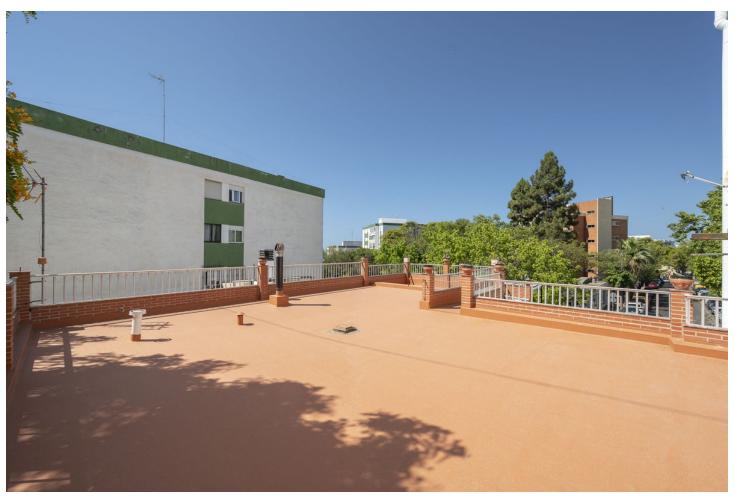

## Продажа - Дом - Marbella 450.000€

Marbella Дом

ИБИ: 866 EUR / год Mycop: 46 EUR / год

3

2

210 m2

EXCLUSIVE PROPERTY!!! unique opportunity in the heart of Marbella. This spectacular semi-detached house/chalet offers an unbeatable location, just a few meters from the beach and the fishing port of Marbella. Surrounded by amenities, shops, restaurants and bars, this property is ideal for those looking for comfort and quality of life. The property consists of three properties in one: a spacious 141m² flat, a separate studio apartment and a commercial premises of 25m². The main floor has a spacious kitchen, two bedrooms, a complete bathroom and a living-dining room with fireplace that gives access to large terraces, perfect for enjoying the Mediterranean climate. The terrace also has a barbecue area and several storage rooms. The studio, located on the mezzanine floor, includes a bedroom, a complete bathroom and a living room, offering the possibility of obtaining additional profitability. In addition, the 44m² enclosed garage provides ample space for parking and storage. Features include an elegant marble staircase, electric shutters in the living room with remote control and an armoured door for added security. The property pays no community fees and has an annual IBI of 866 and an annual rubbish IBI of 46 Built in 1977 and in a good state of conservation, this East and West facing house offers an excellent opportunity for both living and investment. This jewel in the centre of Marbella is a safe and profitable investment, don't miss the opportunity to visit it! For more information or to arrange a viewing, please do not hesitate to contact us, your new home in Marbella awaits you!