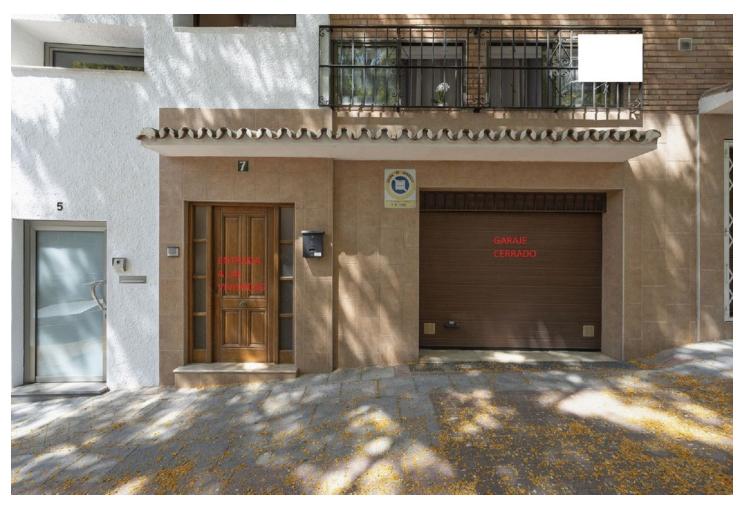

## Продажа - Дом - Marbella 450.000€

Marbella Дом

ИБИ: 866 EUR / год Mycop: 46 EUR / год

3

2

210 m2

EXCLUSIVE PROPERTY!!! unique opportunity in the heart of Marbella. This spectacular semi-detached house/chalet offers an unbeatable location, just a few meters from the beach and the fishing port of Marbella. Surrounded by amenities, shops, restaurants and bars, this property is ideal for those looking for comfort and quality of life. The property consists of three properties in one: a spacious 141m² flat, a separate studio apartment and a commercial premises of 25m². The main floor has a spacious kitchen, two bedrooms, a complete bathroom and a living-dining room with fireplace that gives access to large terraces, perfect for enjoying the Mediterranean climate. The terrace also has a barbecue area and several storage rooms. The studio, located on the mezzanine floor, includes a bedroom, a complete bathroom and a living room, offering the possibility of obtaining additional profitability. In addition, the 44m² enclosed garage provides ample space for parking and storage. Features include an elegant marble staircase, electric shutters in the living room with remote control and an armoured door for added security. The property pays no community fees and has an annual IBI of 866 and an annual rubbish IBI of 46 Built in 1977 and in a good state of conservation, this East and West facing house offers an excellent opportunity for both living and investment. This jewel in the centre of Marbella is a safe and profitable investment, don't miss the opportunity to visit it! For more information or to arrange a viewing, please do not hesitate to contact us, your new home in Marbella awaits you!