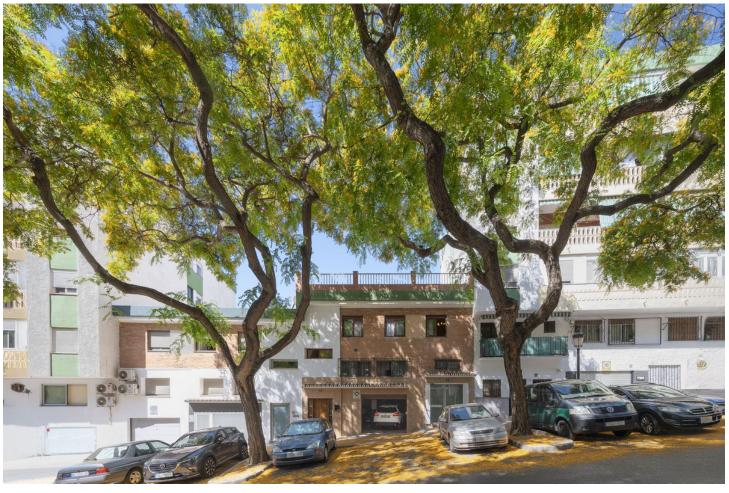

## Продажа - Дом - Marbella 450.000€

Marbella Дом

ИБИ: 866 EUR / год Mycop: 46 EUR / год

3

2

210 m2

EXCLUSIVE PROPERTY!!! unique opportunity in the heart of Marbella. This spectacular semi-detached house/chalet offers an unbeatable location, just a few meters from the beach and the fishing port of Marbella. Surrounded by amenities, shops, restaurants and bars, this property is ideal for those looking for comfort and quality of life. The property consists of three properties in one: a spacious 141m² flat, a separate studio apartment and a commercial premises of 25m². The main floor has a spacious kitchen, two bedrooms, a complete bathroom and a living-dining room with fireplace that gives access to large terraces, perfect for enjoying the Mediterranean climate. The terrace also has a barbecue area and several storage rooms. The studio, located on the mezzanine floor, includes a bedroom, a complete bathroom and a living room, offering the possibility of obtaining additional profitability. In addition, the 44m² enclosed garage provides ample space for parking and storage. Features include an elegant marble staircase, electric shutters in the living room with remote control and an armoured door for added security. The property pays no community fees and has an annual IBI of 866 and an annual rubbish IBI of 46 Built in 1977 and in a good state of conservation, this East and West facing house offers an excellent opportunity for both living and investment. This jewel in the centre of Marbella is a safe and profitable investment, don't miss the opportunity to visit it! For more information or to arrange a viewing, please do not hesitate to contact us, your new home in Marbella awaits you!