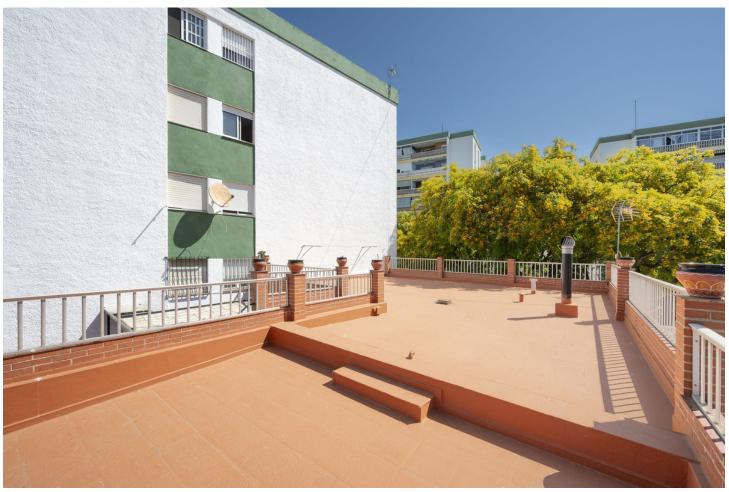

## Продажа - Дом - Marbella 450.000€

Marbella Дом

ИБИ: 866 EUR / год Mycop: 46 EUR / год

3

2

210 m2

EXCLUSIVE PROPERTY!!! unique opportunity in the heart of Marbella. This spectacular semi-detached house/chalet offers an unbeatable location, just a few meters from the beach and the fishing port of Marbella. Surrounded by amenities, shops, restaurants and bars, this property is ideal for those looking for comfort and quality of life. The property consists of three properties in one: a spacious 141m² flat, a separate studio apartment and a commercial premises of 25m². The main floor has a spacious kitchen, two bedrooms, a complete bathroom and a living-dining room with fireplace that gives access to large terraces, perfect for enjoying the Mediterranean climate. The terrace also has a barbecue area and several storage rooms. The studio, located on the mezzanine floor, includes a bedroom, a complete bathroom and a living room, offering the possibility of obtaining additional profitability. In addition, the 44m² enclosed garage provides ample space for parking and storage. Features include an elegant marble staircase, electric shutters in the living room with remote control and an armoured door for added security. The property pays no community fees and has an annual IBI of 866 and an annual rubbish IBI of 46 Built in 1977 and in a good state of conservation, this East and West facing house offers an excellent opportunity for both living and investment. This jewel in the centre of Marbella is a safe and profitable investment, don't miss the opportunity to visit it! For more information or to arrange a viewing, please do not hesitate to contact us, your new home in Marbella awaits you!