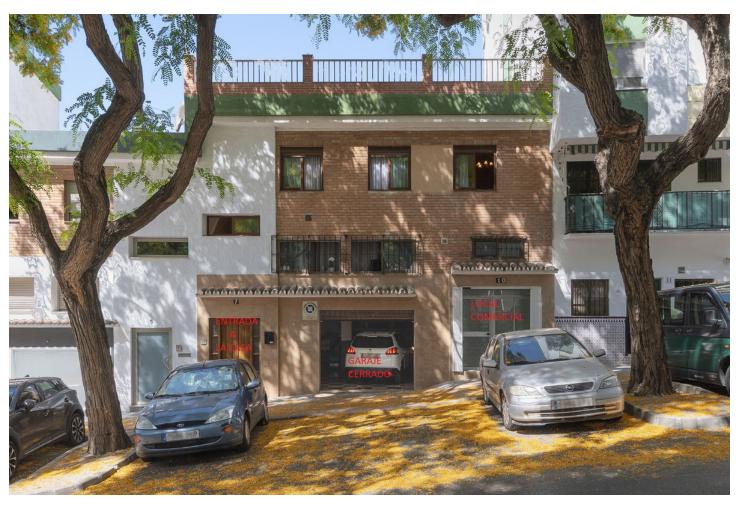

## Продажа - Дом - Marbella 450.000€

Marbella Дом

ИБИ: 866 EUR / год Mycop: 46 EUR / год

3

2

210 m2

EXCLUSIVE PROPERTY!!! unique opportunity in the heart of Marbella. This spectacular semi-detached house/chalet offers an unbeatable location, just a few meters from the beach and the fishing port of Marbella. Surrounded by amenities, shops, restaurants and bars, this property is ideal for those looking for comfort and quality of life. The property consists of three properties in one: a spacious 141m² flat, a separate studio apartment and a commercial premises of 25m². The main floor has a spacious kitchen, two bedrooms, a complete bathroom and a living-dining room with fireplace that gives access to large terraces, perfect for enjoying the Mediterranean climate. The terrace also has a barbecue area and several storage rooms. The studio, located on the mezzanine floor, includes a bedroom, a complete bathroom and a living room, offering the possibility of obtaining additional profitability. In addition, the 44m² enclosed garage provides ample space for parking and storage. Features include an elegant marble staircase, electric shutters in the living room with remote control and an armoured door for added security. The property pays no community fees and has an annual IBI of 866 and an annual rubbish IBI of 46 Built in 1977 and in a good state of conservation, this East and West facing house offers an excellent opportunity for both living and investment. This jewel in the centre of Marbella is a safe and profitable investment, don't miss the opportunity to visit it! For more information or to arrange a viewing, please do not hesitate to contact us, your new home in Marbella awaits you!