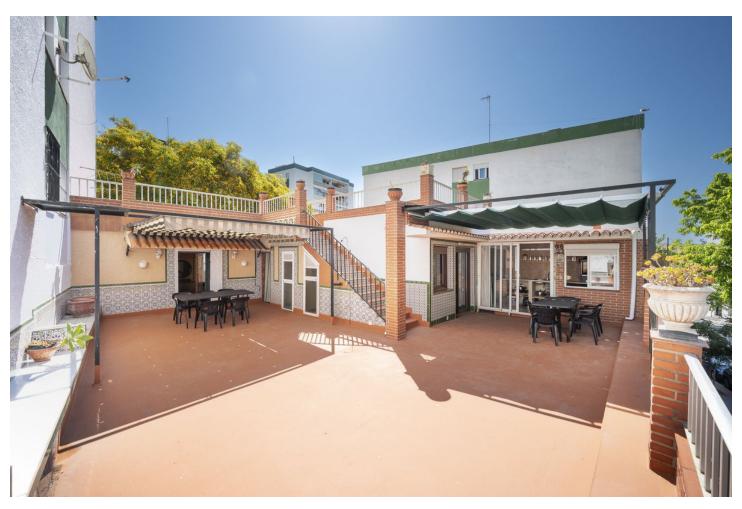

## Продажа - Дом - Marbella 450.000€

Marbella Дом

ИБИ: 866 EUR / год Mycop: 46 EUR / год

3

2

210 m2

EXCLUSIVE PROPERTY!!! unique opportunity in the heart of Marbella. This spectacular semi-detached house/chalet offers an unbeatable location, just a few meters from the beach and the fishing port of Marbella. Surrounded by amenities, shops, restaurants and bars, this property is ideal for those looking for comfort and quality of life. The property consists of three properties in one: a spacious 141m² flat, a separate studio apartment and a commercial premises of 25m². The main floor has a spacious kitchen, two bedrooms, a complete bathroom and a living-dining room with fireplace that gives access to large terraces, perfect for enjoying the Mediterranean climate. The terrace also has a barbecue area and several storage rooms. The studio, located on the mezzanine floor, includes a bedroom, a complete bathroom and a living room, offering the possibility of obtaining additional profitability. In addition, the 44m² enclosed garage provides ample space for parking and storage. Features include an elegant marble staircase, electric shutters in the living room with remote control and an armoured door for added security. The property pays no community fees and has an annual IBI of 866 and an annual rubbish IBI of 46 Built in 1977 and in a good state of conservation, this East and West facing house offers an excellent opportunity for both living and investment. This jewel in the centre of Marbella is a safe and profitable investment, don't miss the opportunity to visit it! For more information or to arrange a viewing, please do not hesitate to contact us, your new home in Marbella awaits you!