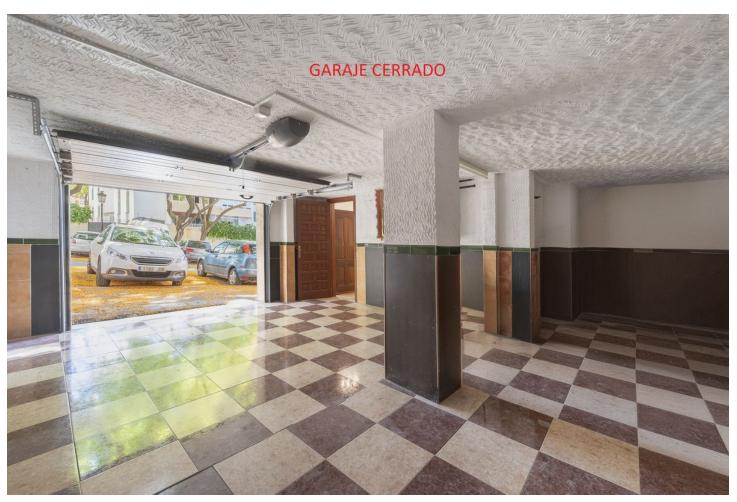

## Продажа - Дом - Marbella 450.000€

Marbella Дом

ИБИ: 866 EUR / год Mycop: 46 EUR / год

3

2

210 m2

EXCLUSIVE PROPERTY!!! unique opportunity in the heart of Marbella. This spectacular semi-detached house/chalet offers an unbeatable location, just a few meters from the beach and the fishing port of Marbella. Surrounded by amenities, shops, restaurants and bars, this property is ideal for those looking for comfort and quality of life. The property consists of three properties in one: a spacious 141m² flat, a separate studio apartment and a commercial premises of 25m². The main floor has a spacious kitchen, two bedrooms, a complete bathroom and a living-dining room with fireplace that gives access to large terraces, perfect for enjoying the Mediterranean climate. The terrace also has a barbecue area and several storage rooms. The studio, located on the mezzanine floor, includes a bedroom, a complete bathroom and a living room, offering the possibility of obtaining additional profitability. In addition, the 44m² enclosed garage provides ample space for parking and storage. Features include an elegant marble staircase, electric shutters in the living room with remote control and an armoured door for added security. The property pays no community fees and has an annual IBI of 866 and an annual rubbish IBI of 46 Built in 1977 and in a good state of conservation, this East and West facing house offers an excellent opportunity for both living and investment. This jewel in the centre of Marbella is a safe and profitable investment, don't miss the opportunity to visit it! For more information or to arrange a viewing, please do not hesitate to contact us, your new home in Marbella awaits you!