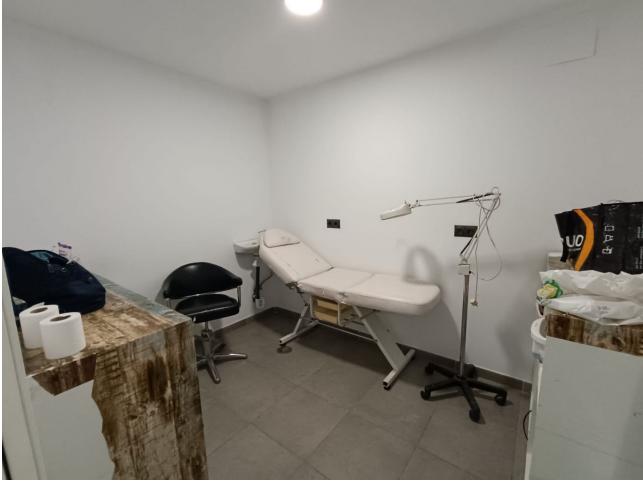

## Коммерческая

Коммунальные: 600 EUR / год

ИБИ: 250 EUR / год

**45 m2** 

Hairdresser in the center of Fuengirola Unique opportunity! 45 square meter hair salon for sale, fully equipped, located in the heart of Fuengirola. Local characteristics: Location: Located in a central and high-traffic area, which guarantees a constant flow of customers. Size: 45 square meters, perfectly distributed to maximize space and comfort for both clients and staff. Equipment: Fully equipped with modern furniture and high quality tools, ready for immediate use. 3 workstations with large mirrors and ergonomic chairs. Cozy reception area with a counter and seating for waiting customers. 2 sinks with reclining chairs. Storage area for products and tools. Air conditioning for a comfortable environment in all seasons. Efficient and well distributed LED lighting. Current services: Haircut for men, women and children. Coloring and highlights treatments. Hairstyles for events and special occasions. Barber services. Special hair treatments and scalp massages. Additional advantages: Local with good visibility from the street and attractive façade. Fixed clientele and growth potential thanks to the excellent location. Easy access by public transport and possibility of nearby parking. This hair salon represents an excellent opportunity for entrepreneurs in the beauty sector who are looking for an established business in one of the best areas of Fuengirola. Don't miss the opportunity to visit this hair salon and discover its full potential! Transfer price: [28,000 Rental price: [900