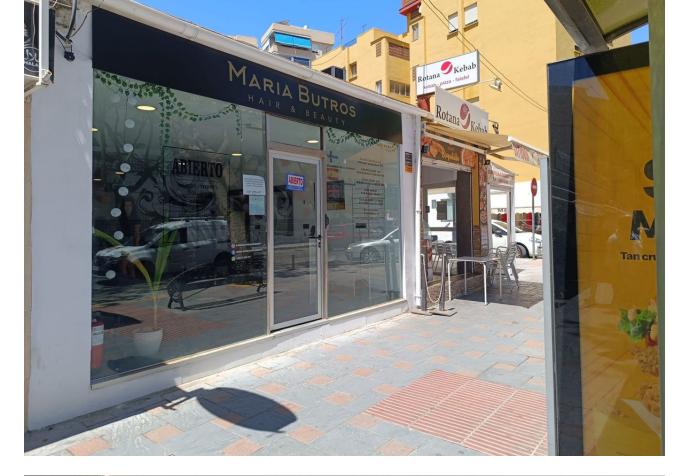

## Коммерческая

Коммунальные: 600 EUR / год

ИБИ: 250 EUR / год

**45 m2** 

Hairdresser in the center of Fuengirola Unique opportunity! 45 square meter hair salon for sale, fully equipped, located in the heart of Fuengirola. Local characteristics: Location: Located in a central and high-traffic area, which guarantees a constant flow of customers. Size: 45 square meters, perfectly distributed to maximize space and comfort for both clients and staff. Equipment: Fully equipped with modern furniture and high quality tools, ready for immediate use. 3 workstations with large mirrors and ergonomic chairs. Cozy reception area with a counter and seating for waiting customers. 2 sinks with reclining chairs. Storage area for products and tools. Air conditioning for a comfortable environment in all seasons. Efficient and well distributed LED lighting. Current services: Haircut for men, women and children. Coloring and highlights treatments. Hairstyles for events and special occasions. Barber services. Special hair treatments and scalp massages. Additional advantages: Local with good visibility from the street and attractive façade. Fixed clientele and growth potential thanks to the excellent location. Easy access by public transport and possibility of nearby parking. This hair salon represents an excellent opportunity for entrepreneurs in the beauty sector who are looking for an established business in one of the best areas of Fuengirola. Don't miss the opportunity to visit this hair salon and discover its full potential! Transfer price: [28,000 Rental price: [900