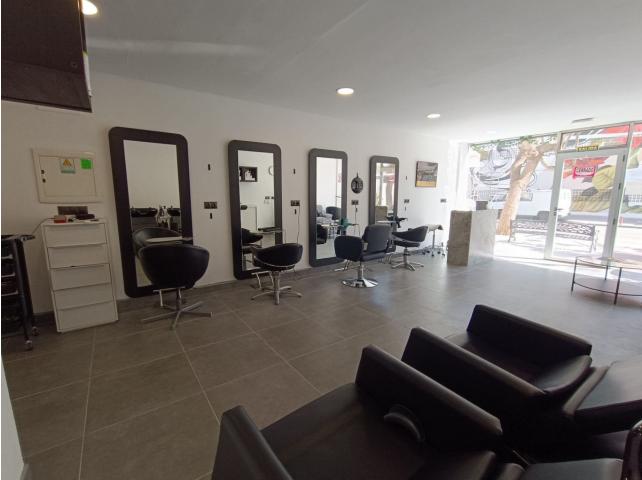

## Коммерческая

Коммунальные: 600 EUR / год

ИБИ: 250 EUR / год

**45 m2** 

Hairdresser in the center of Fuengirola Unique opportunity! 45 square meter hair salon for sale, fully equipped, located in the heart of Fuengirola. Local characteristics: Location: Located in a central and high-traffic area, which guarantees a constant flow of customers. Size: 45 square meters, perfectly distributed to maximize space and comfort for both clients and staff. Equipment: Fully equipped with modern furniture and high quality tools, ready for immediate use. 3 workstations with large mirrors and ergonomic chairs. Cozy reception area with a counter and seating for waiting customers. 2 sinks with reclining chairs. Storage area for products and tools. Air conditioning for a comfortable environment in all seasons. Efficient and well distributed LED lighting. Current services: Haircut for men, women and children. Coloring and highlights treatments. Hairstyles for events and special occasions. Barber services. Special hair treatments and scalp massages. Additional advantages: Local with good visibility from the street and attractive façade. Fixed clientele and growth potential thanks to the excellent location. Easy access by public transport and possibility of nearby parking. This hair salon represents an excellent opportunity for entrepreneurs in the beauty sector who are looking for an established business in one of the best areas of Fuengirola. Don't miss the opportunity to visit this hair salon and discover its full potential! Transfer price: [28,000 Rental price: [900