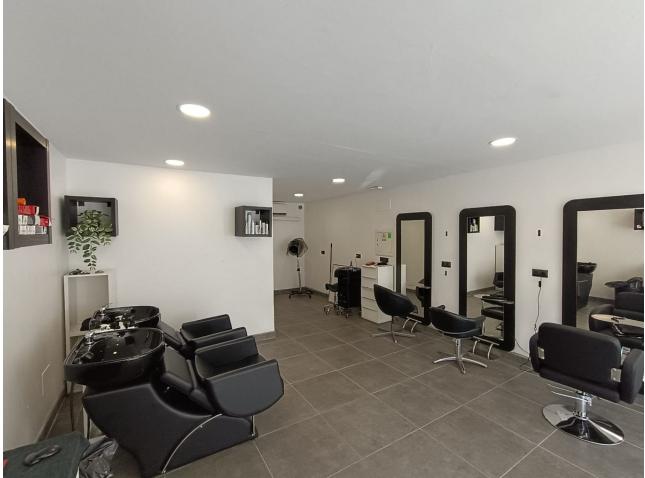

## Коммерческая

Коммунальные: 600 EUR / год

ИБИ: 250 EUR / год

**45 m2** 

Hairdresser in the center of Fuengirola Unique opportunity! 45 square meter hair salon for sale, fully equipped, located in the heart of Fuengirola. Local characteristics: Location: Located in a central and high-traffic area, which guarantees a constant flow of customers. Size: 45 square meters, perfectly distributed to maximize space and comfort for both clients and staff. Equipment: Fully equipped with modern furniture and high quality tools, ready for immediate use. 3 workstations with large mirrors and ergonomic chairs. Cozy reception area with a counter and seating for waiting customers. 2 sinks with reclining chairs. Storage area for products and tools. Air conditioning for a comfortable environment in all seasons. Efficient and well distributed LED lighting. Current services: Haircut for men, women and children. Coloring and highlights treatments. Hairstyles for events and special occasions. Barber services. Special hair treatments and scalp massages. Additional advantages: Local with good visibility from the street and attractive façade. Fixed clientele and growth potential thanks to the excellent location. Easy access by public transport and possibility of nearby parking. This hair salon represents an excellent opportunity for entrepreneurs in the beauty sector who are looking for an established business in one of the best areas of Fuengirola. Don't miss the opportunity to visit this hair salon and discover its full potential! Transfer price: [28,000 Rental price: [900