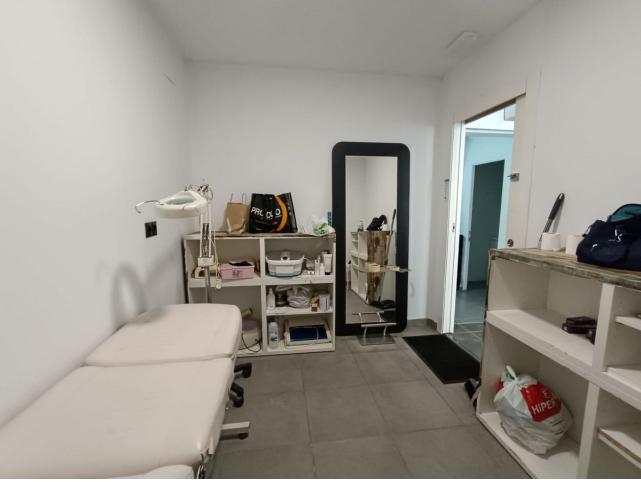

## Коммерческая

Коммунальные: 600 EUR / год

ИБИ: 250 EUR / год

**45 m2** 

Hairdresser in the center of Fuengirola Unique opportunity! 45 square meter hair salon for sale, fully equipped, located in the heart of Fuengirola. Local characteristics: Location: Located in a central and high-traffic area, which guarantees a constant flow of customers. Size: 45 square meters, perfectly distributed to maximize space and comfort for both clients and staff. Equipment: Fully equipped with modern furniture and high quality tools, ready for immediate use. 3 workstations with large mirrors and ergonomic chairs. Cozy reception area with a counter and seating for waiting customers. 2 sinks with reclining chairs. Storage area for products and tools. Air conditioning for a comfortable environment in all seasons. Efficient and well distributed LED lighting. Current services: Haircut for men, women and children. Coloring and highlights treatments. Hairstyles for events and special occasions. Barber services. Special hair treatments and scalp massages. Additional advantages: Local with good visibility from the street and attractive façade. Fixed clientele and growth potential thanks to the excellent location. Easy access by public transport and possibility of nearby parking. This hair salon represents an excellent opportunity for entrepreneurs in the beauty sector who are looking for an established business in one of the best areas of Fuengirola. Don't miss the opportunity to visit this hair salon and discover its full potential! Transfer price: [28,000 Rental price: [900