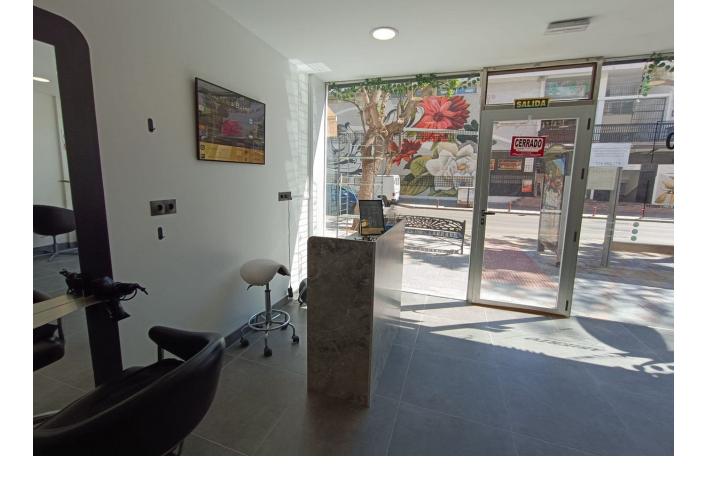

## Коммерческая

Коммунальные: 600 EUR / год

ИБИ: 250 EUR / год

**45 m2** 

Hairdresser in the center of Fuengirola Unique opportunity! 45 square meter hair salon for sale, fully equipped, located in the heart of Fuengirola. Local characteristics: Location: Located in a central and high-traffic area, which guarantees a constant flow of customers. Size: 45 square meters, perfectly distributed to maximize space and comfort for both clients and staff. Equipment: Fully equipped with modern furniture and high quality tools, ready for immediate use. 3 workstations with large mirrors and ergonomic chairs. Cozy reception area with a counter and seating for waiting customers. 2 sinks with reclining chairs. Storage area for products and tools. Air conditioning for a comfortable environment in all seasons. Efficient and well distributed LED lighting. Current services: Haircut for men, women and children. Coloring and highlights treatments. Hairstyles for events and special occasions. Barber services. Special hair treatments and scalp massages. Additional advantages: Local with good visibility from the street and attractive façade. Fixed clientele and growth potential thanks to the excellent location. Easy access by public transport and possibility of nearby parking. This hair salon represents an excellent opportunity for entrepreneurs in the beauty sector who are looking for an established business in one of the best areas of Fuengirola. Don't miss the opportunity to visit this hair salon and discover its full potential! Transfer price: [28,000 Rental price: [900