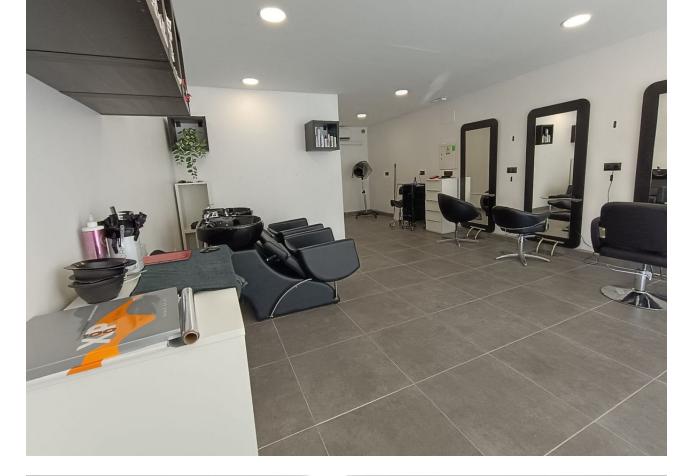

## Коммерческая

Коммунальные: 600 EUR / год

ИБИ: 250 EUR / год

**45 m2** 

Hairdresser in the center of Fuengirola Unique opportunity! 45 square meter hair salon for sale, fully equipped, located in the heart of Fuengirola. Local characteristics: Location: Located in a central and high-traffic area, which guarantees a constant flow of customers. Size: 45 square meters, perfectly distributed to maximize space and comfort for both clients and staff. Equipment: Fully equipped with modern furniture and high quality tools, ready for immediate use. 3 workstations with large mirrors and ergonomic chairs. Cozy reception area with a counter and seating for waiting customers. 2 sinks with reclining chairs. Storage area for products and tools. Air conditioning for a comfortable environment in all seasons. Efficient and well distributed LED lighting. Current services: Haircut for men, women and children. Coloring and highlights treatments. Hairstyles for events and special occasions. Barber services. Special hair treatments and scalp massages. Additional advantages: Local with good visibility from the street and attractive façade. Fixed clientele and growth potential thanks to the excellent location. Easy access by public transport and possibility of nearby parking. This hair salon represents an excellent opportunity for entrepreneurs in the beauty sector who are looking for an established business in one of the best areas of Fuengirola. Don't miss the opportunity to visit this hair salon and discover its full potential! Transfer price: [28,000 Rental price: [900