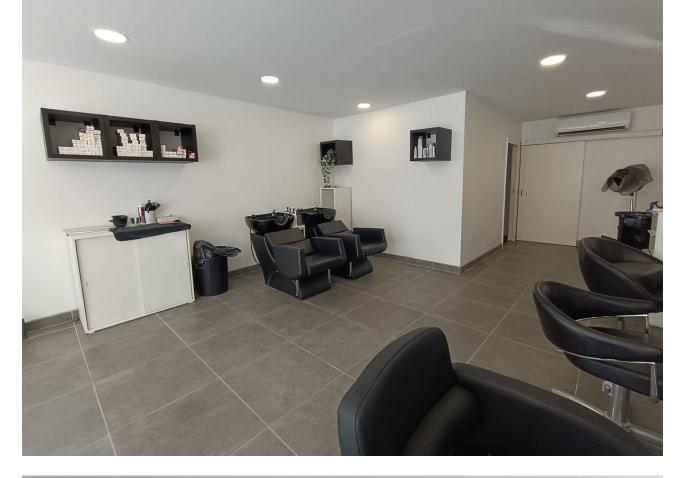

## Коммерческая

Коммунальные: 600 EUR / год

ИБИ: 250 EUR / год

**45 m2** 

Hairdresser in the center of Fuengirola Unique opportunity! 45 square meter hair salon for sale, fully equipped, located in the heart of Fuengirola. Local characteristics: Location: Located in a central and high-traffic area, which guarantees a constant flow of customers. Size: 45 square meters, perfectly distributed to maximize space and comfort for both clients and staff. Equipment: Fully equipped with modern furniture and high quality tools, ready for immediate use. 3 workstations with large mirrors and ergonomic chairs. Cozy reception area with a counter and seating for waiting customers. 2 sinks with reclining chairs. Storage area for products and tools. Air conditioning for a comfortable environment in all seasons. Efficient and well distributed LED lighting. Current services: Haircut for men, women and children. Coloring and highlights treatments. Hairstyles for events and special occasions. Barber services. Special hair treatments and scalp massages. Additional advantages: Local with good visibility from the street and attractive façade. Fixed clientele and growth potential thanks to the excellent location. Easy access by public transport and possibility of nearby parking. This hair salon represents an excellent opportunity for entrepreneurs in the beauty sector who are looking for an established business in one of the best areas of Fuengirola. Don't miss the opportunity to visit this hair salon and discover its full potential! Transfer price: [28,000 Rental price: [900