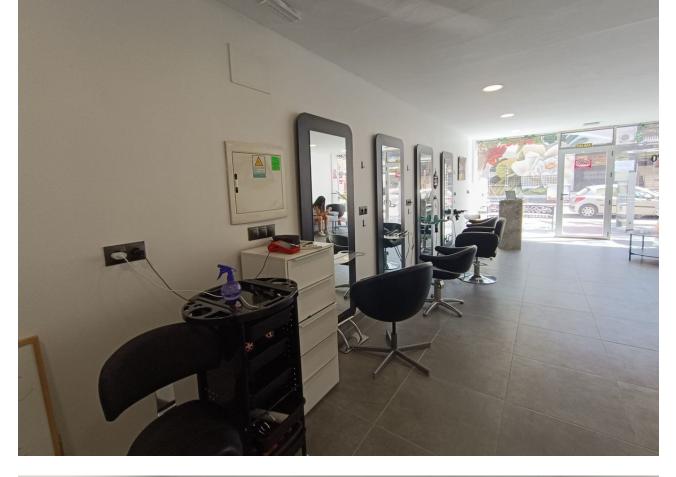

## Коммерческая

Коммунальные: 600 EUR / год

ИБИ: 250 EUR / год

**45 m2** 

Hairdresser in the center of Fuengirola Unique opportunity! 45 square meter hair salon for sale, fully equipped, located in the heart of Fuengirola. Local characteristics: Location: Located in a central and high-traffic area, which guarantees a constant flow of customers. Size: 45 square meters, perfectly distributed to maximize space and comfort for both clients and staff. Equipment: Fully equipped with modern furniture and high quality tools, ready for immediate use. 3 workstations with large mirrors and ergonomic chairs. Cozy reception area with a counter and seating for waiting customers. 2 sinks with reclining chairs. Storage area for products and tools. Air conditioning for a comfortable environment in all seasons. Efficient and well distributed LED lighting. Current services: Haircut for men, women and children. Coloring and highlights treatments. Hairstyles for events and special occasions. Barber services. Special hair treatments and scalp massages. Additional advantages: Local with good visibility from the street and attractive façade. Fixed clientele and growth potential thanks to the excellent location. Easy access by public transport and possibility of nearby parking. This hair salon represents an excellent opportunity for entrepreneurs in the beauty sector who are looking for an established business in one of the best areas of Fuengirola. Don't miss the opportunity to visit this hair salon and discover its full potential! Transfer price: [28,000 Rental price: [900