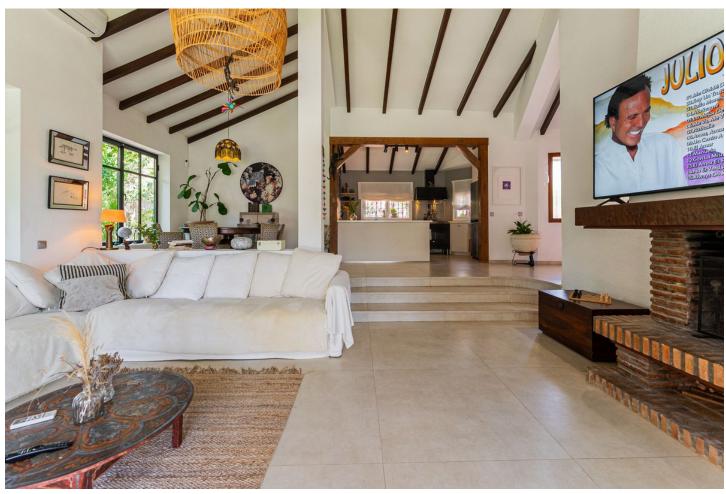

## Продажа - Дом - Atalaya 1.495.00€

Atalaya Дом

4

6

377 m2

830 m2

Discover this charming rustic-style villa, a true "country house" that combines warmth and comfort in every corner. Nestled in an idyllic location between Monte Biarritz and Atalaya, this cozy two-level villa is the perfect home for those seeking a peaceful and enchanting retreat. Property Features: Upper Level: Master Bedroom: With an en-suite bathroom, offering privacy and comfort. Living-Dining Room: Spacious and bright, with double-height ceilings adding a sense of openness and elegance. Guest Toilet: For added convenience. Kitchen: Fully equipped and ready for your culinary creations. Garden with Pool and Barbecue: A private oasis where you can enjoy moments of relaxation and outdoor entertainment. Lower Level: Three Bedrooms: Each designed to offer restful sleep. Three Full Bathrooms: Providing convenience and functionality for the entire family. Access to Lower Garden: Perfect for outdoor activities and enjoying the natural surroundings. Garage: Space to comfortably park your vehicles. This rustic villa is more than just a house; it's a home full of character and charm, where every detail has been carefully designed to offer a cozy and functional environment. Don't miss the opportunity to live in this wonderful villa that combines the best of rustic style with modern conveniences. Contact us for more information and to schedule a visit. We look forward to welcoming you!