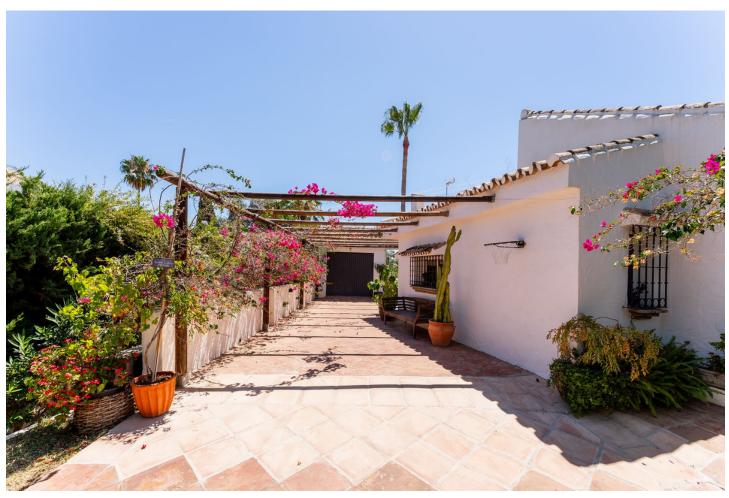

## Продажа - Дом - Atalaya 1.495.00€

Atalaya Дом

4

6

377 m2

830 m2

Discover this charming rustic-style villa, a true "country house" that combines warmth and comfort in every corner. Nestled in an idyllic location between Monte Biarritz and Atalaya, this cozy two-level villa is the perfect home for those seeking a peaceful and enchanting retreat. Property Features: Upper Level: Master Bedroom: With an en-suite bathroom, offering privacy and comfort. Living-Dining Room: Spacious and bright, with double-height ceilings adding a sense of openness and elegance. Guest Toilet: For added convenience. Kitchen: Fully equipped and ready for your culinary creations. Garden with Pool and Barbecue: A private oasis where you can enjoy moments of relaxation and outdoor entertainment. Lower Level: Three Bedrooms: Each designed to offer restful sleep. Three Full Bathrooms: Providing convenience and functionality for the entire family. Access to Lower Garden: Perfect for outdoor activities and enjoying the natural surroundings. Garage: Space to comfortably park your vehicles. This rustic villa is more than just a house; it's a home full of character and charm, where every detail has been carefully designed to offer a cozy and functional environment. Don't miss the opportunity to live in this wonderful villa that combines the best of rustic style with modern conveniences. Contact us for more information and to schedule a visit. We look forward to welcoming you!