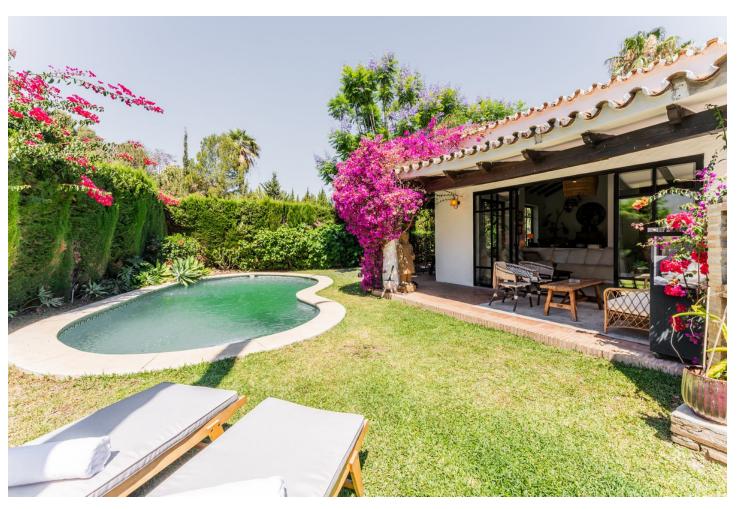

## Продажа - Дом - Atalaya 1.495.00€

Atalaya Дом

4

6

377 m2

830 m2

Discover this charming rustic-style villa, a true "country house" that combines warmth and comfort in every corner. Nestled in an idyllic location between Monte Biarritz and Atalaya, this cozy two-level villa is the perfect home for those seeking a peaceful and enchanting retreat. Property Features: Upper Level: Master Bedroom: With an en-suite bathroom, offering privacy and comfort. Living-Dining Room: Spacious and bright, with double-height ceilings adding a sense of openness and elegance. Guest Toilet: For added convenience. Kitchen: Fully equipped and ready for your culinary creations. Garden with Pool and Barbecue: A private oasis where you can enjoy moments of relaxation and outdoor entertainment. Lower Level: Three Bedrooms: Each designed to offer restful sleep. Three Full Bathrooms: Providing convenience and functionality for the entire family. Access to Lower Garden: Perfect for outdoor activities and enjoying the natural surroundings. Garage: Space to comfortably park your vehicles. This rustic villa is more than just a house; it's a home full of character and charm, where every detail has been carefully designed to offer a cozy and functional environment. Don't miss the opportunity to live in this wonderful villa that combines the best of rustic style with modern conveniences. Contact us for more information and to schedule a visit. We look forward to welcoming you!