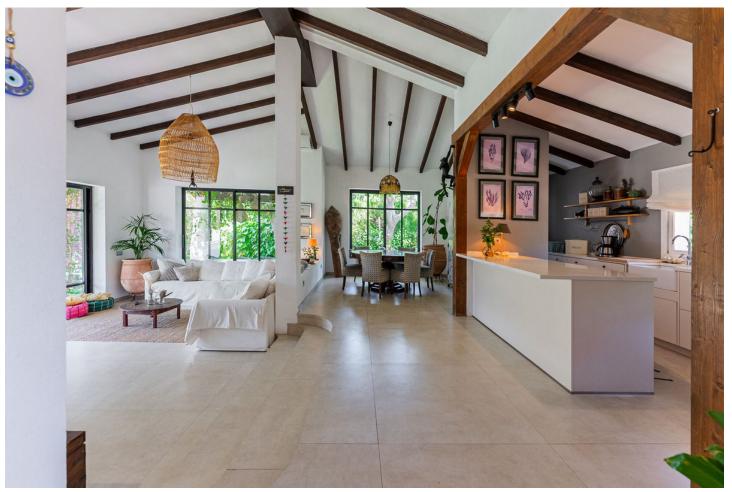

## Продажа - Дом - Atalaya 1.495.00€

Atalaya Дом

4

6

377 m2

830 m2

Discover this charming rustic-style villa, a true "country house" that combines warmth and comfort in every corner. Nestled in an idyllic location between Monte Biarritz and Atalaya, this cozy two-level villa is the perfect home for those seeking a peaceful and enchanting retreat. Property Features: Upper Level: Master Bedroom: With an en-suite bathroom, offering privacy and comfort. Living-Dining Room: Spacious and bright, with double-height ceilings adding a sense of openness and elegance. Guest Toilet: For added convenience. Kitchen: Fully equipped and ready for your culinary creations. Garden with Pool and Barbecue: A private oasis where you can enjoy moments of relaxation and outdoor entertainment. Lower Level: Three Bedrooms: Each designed to offer restful sleep. Three Full Bathrooms: Providing convenience and functionality for the entire family. Access to Lower Garden: Perfect for outdoor activities and enjoying the natural surroundings. Garage: Space to comfortably park your vehicles. This rustic villa is more than just a house; it's a home full of character and charm, where every detail has been carefully designed to offer a cozy and functional environment. Don't miss the opportunity to live in this wonderful villa that combines the best of rustic style with modern conveniences. Contact us for more information and to schedule a visit. We look forward to welcoming you!