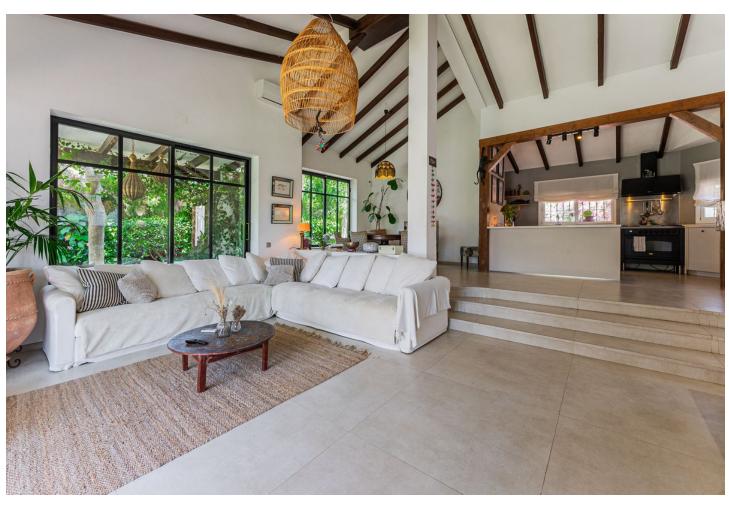

## Продажа - Дом - Atalaya 1.495.00€

Atalaya Дом

4

6

377 m2

830 m2

Discover this charming rustic-style villa, a true "country house" that combines warmth and comfort in every corner. Nestled in an idyllic location between Monte Biarritz and Atalaya, this cozy two-level villa is the perfect home for those seeking a peaceful and enchanting retreat. Property Features: Upper Level: Master Bedroom: With an en-suite bathroom, offering privacy and comfort. Living-Dining Room: Spacious and bright, with double-height ceilings adding a sense of openness and elegance. Guest Toilet: For added convenience. Kitchen: Fully equipped and ready for your culinary creations. Garden with Pool and Barbecue: A private oasis where you can enjoy moments of relaxation and outdoor entertainment. Lower Level: Three Bedrooms: Each designed to offer restful sleep. Three Full Bathrooms: Providing convenience and functionality for the entire family. Access to Lower Garden: Perfect for outdoor activities and enjoying the natural surroundings. Garage: Space to comfortably park your vehicles. This rustic villa is more than just a house; it's a home full of character and charm, where every detail has been carefully designed to offer a cozy and functional environment. Don't miss the opportunity to live in this wonderful villa that combines the best of rustic style with modern conveniences. Contact us for more information and to schedule a visit. We look forward to welcoming you!