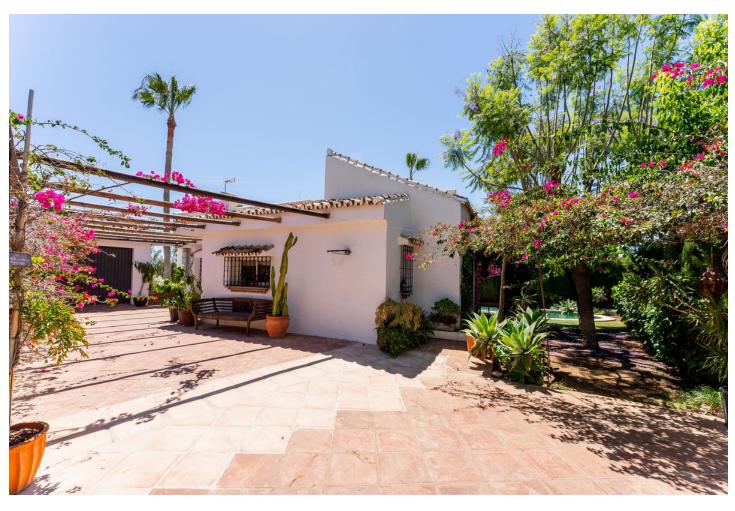

## Продажа - Дом - Atalaya 1.495.00€

Atalaya Дом

4

6

377 m2

830 m2

Discover this charming rustic-style villa, a true "country house" that combines warmth and comfort in every corner. Nestled in an idyllic location between Monte Biarritz and Atalaya, this cozy two-level villa is the perfect home for those seeking a peaceful and enchanting retreat. Property Features: Upper Level: Master Bedroom: With an en-suite bathroom, offering privacy and comfort. Living-Dining Room: Spacious and bright, with double-height ceilings adding a sense of openness and elegance. Guest Toilet: For added convenience. Kitchen: Fully equipped and ready for your culinary creations. Garden with Pool and Barbecue: A private oasis where you can enjoy moments of relaxation and outdoor entertainment. Lower Level: Three Bedrooms: Each designed to offer restful sleep. Three Full Bathrooms: Providing convenience and functionality for the entire family. Access to Lower Garden: Perfect for outdoor activities and enjoying the natural surroundings. Garage: Space to comfortably park your vehicles. This rustic villa is more than just a house; it's a home full of character and charm, where every detail has been carefully designed to offer a cozy and functional environment. Don't miss the opportunity to live in this wonderful villa that combines the best of rustic style with modern conveniences. Contact us for more information and to schedule a visit. We look forward to welcoming you!