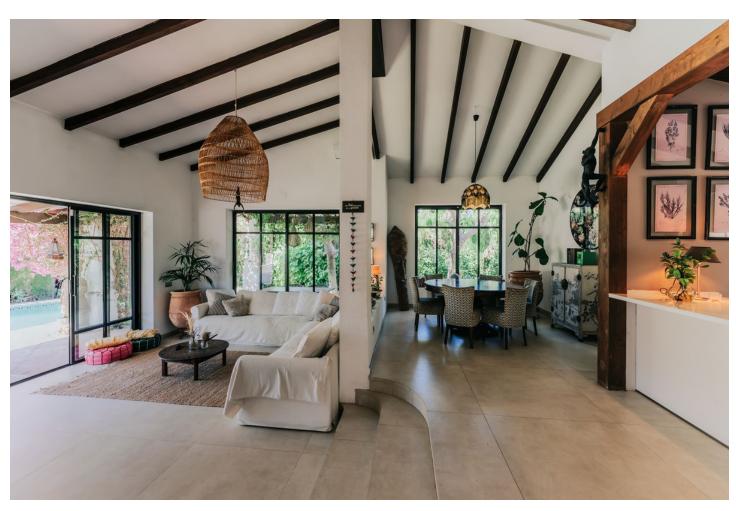

## Продажа - Дом - Atalaya 1.495.00€

Atalaya Дом

4

6

377 m2

830 m2

Discover this charming rustic-style villa, a true "country house" that combines warmth and comfort in every corner. Nestled in an idyllic location between Monte Biarritz and Atalaya, this cozy two-level villa is the perfect home for those seeking a peaceful and enchanting retreat. Property Features: Upper Level: Master Bedroom: With an en-suite bathroom, offering privacy and comfort. Living-Dining Room: Spacious and bright, with double-height ceilings adding a sense of openness and elegance. Guest Toilet: For added convenience. Kitchen: Fully equipped and ready for your culinary creations. Garden with Pool and Barbecue: A private oasis where you can enjoy moments of relaxation and outdoor entertainment. Lower Level: Three Bedrooms: Each designed to offer restful sleep. Three Full Bathrooms: Providing convenience and functionality for the entire family. Access to Lower Garden: Perfect for outdoor activities and enjoying the natural surroundings. Garage: Space to comfortably park your vehicles. This rustic villa is more than just a house; it's a home full of character and charm, where every detail has been carefully designed to offer a cozy and functional environment. Don't miss the opportunity to live in this wonderful villa that combines the best of rustic style with modern conveniences. Contact us for more information and to schedule a visit. We look forward to welcoming you!