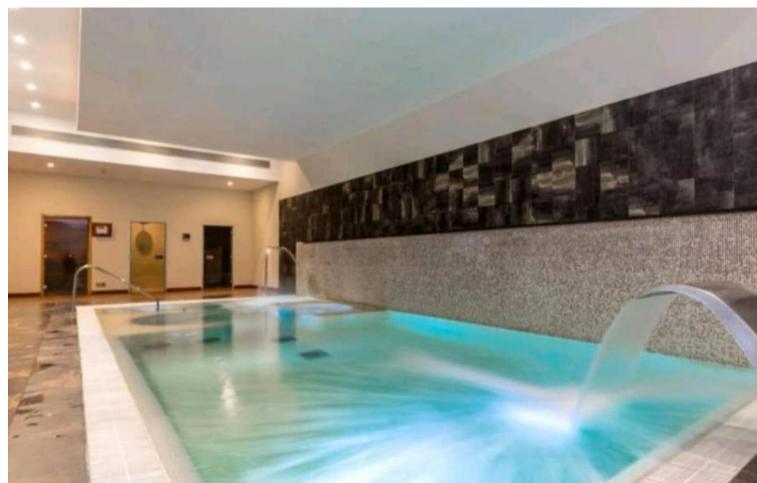

## Продажа - Апартамент - Atalaya 370.000€

**Atalaya Апартамент** 

Коммунальные: 3,000 EUR / год

2

99 m2

15 m2

Ground Floor Apartment with Garden in Prestigious Benatalaya complex, Estepona This stunning corner ground-floor apartment offers a unique blend of privacy and luxury, with impressive views of the Atalaya Golf Course and a southwest orientation, allowing you to enjoy spectacular sunsets from the comfort of your home. The location and layout make it feel like a private villa, with no direct neighbors in view and complete tranquility thanks to the quiet surroundings. Key features include: • Two spacious bedrooms and two bathrooms, both with windows for natural light and ventilation (one en suite with a shower and bathtub). • A bright and airy living room that opens onto a large terrace and private garden, ideal for entertaining or simply relaxing in your own outdoor oasis. • Two underground parking spaces and a storage room for added convenience. • Situated in a corner location, maximizing privacy and exclusivity. The apartment is located in the prestigious Benatalaya urbanization, a gated community with 24-hour security and premium amenities: • Three swimming pools surrounded by lush gardens. • A fully equipped gym and a luxurious spa with a sauna and Turkish bath. This property is perfectly located within walking distance of the Mercadona supermarket, cafes, and restaurants, and is just across the street from the Atalaya International School. Golf lovers will appreciate its proximity to some of the best courses on the coast. The apartment is sold furnished and with appliances, making it move-in ready or a seamless investment opportunity. It is currently rented out, with the option to extend the long-term contract or terminate it within 20 days of deposit payment. Don't miss this rare opportunity to own a property that combines the feeling of a private villa with the convenience of apartment living. Schedule your viewing today!