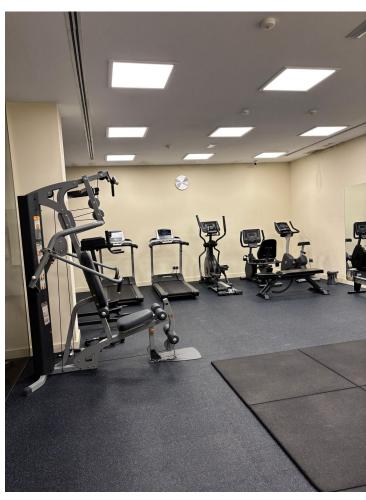

## Продажа - Апартамент - Atalaya 370.000€

**Atalaya Апартамент** 

Коммунальные: 3,000 EUR / год

2

99 m2

15 m2

Ground Floor Apartment with Garden in Prestigious Benatalaya complex, Estepona This stunning corner ground-floor apartment offers a unique blend of privacy and luxury, with impressive views of the Atalaya Golf Course and a southwest orientation, allowing you to enjoy spectacular sunsets from the comfort of your home. The location and layout make it feel like a private villa, with no direct neighbors in view and complete tranquility thanks to the quiet surroundings. Key features include: • Two spacious bedrooms and two bathrooms, both with windows for natural light and ventilation (one en suite with a shower and bathtub). • A bright and airy living room that opens onto a large terrace and private garden, ideal for entertaining or simply relaxing in your own outdoor oasis. • Two underground parking spaces and a storage room for added convenience. • Situated in a corner location, maximizing privacy and exclusivity. The apartment is located in the prestigious Benatalaya urbanization, a gated community with 24-hour security and premium amenities: • Three swimming pools surrounded by lush gardens. • A fully equipped gym and a luxurious spa with a sauna and Turkish bath. This property is perfectly located within walking distance of the Mercadona supermarket, cafes, and restaurants, and is just across the street from the Atalaya International School. Golf lovers will appreciate its proximity to some of the best courses on the coast. The apartment is sold furnished and with appliances, making it move-in ready or a seamless investment opportunity. It is currently rented out, with the option to extend the long-term contract or terminate it within 20 days of deposit payment. Don't miss this rare opportunity to own a property that combines the feeling of a private villa with the convenience of apartment living. Schedule your viewing today!