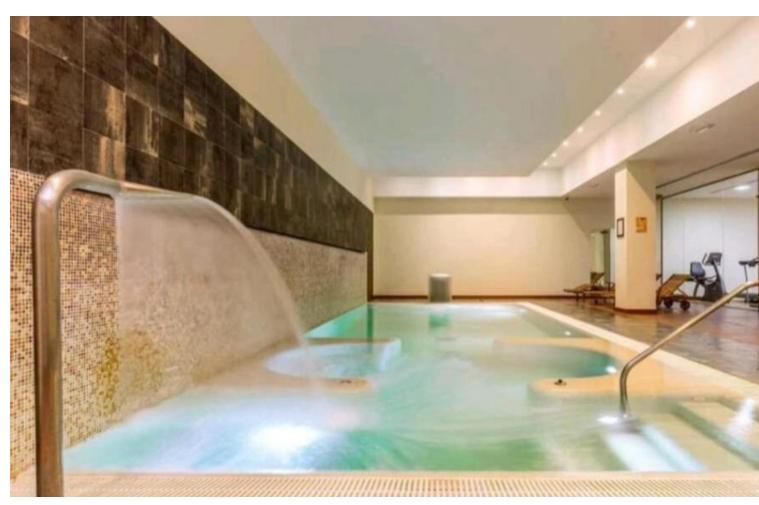

## Продажа - Апартамент - Atalaya 370.000€

**Atalaya Апартамент** 

Коммунальные: 3,000 EUR / год

2

99 m2

15 m2

Ground Floor Apartment with Garden in Prestigious Benatalaya complex, Estepona This stunning corner ground-floor apartment offers a unique blend of privacy and luxury, with impressive views of the Atalaya Golf Course and a southwest orientation, allowing you to enjoy spectacular sunsets from the comfort of your home. The location and layout make it feel like a private villa, with no direct neighbors in view and complete tranquility thanks to the quiet surroundings. Key features include: • Two spacious bedrooms and two bathrooms, both with windows for natural light and ventilation (one en suite with a shower and bathtub). • A bright and airy living room that opens onto a large terrace and private garden, ideal for entertaining or simply relaxing in your own outdoor oasis. • Two underground parking spaces and a storage room for added convenience. • Situated in a corner location, maximizing privacy and exclusivity. The apartment is located in the prestigious Benatalaya urbanization, a gated community with 24-hour security and premium amenities: • Three swimming pools surrounded by lush gardens. • A fully equipped gym and a luxurious spa with a sauna and Turkish bath. This property is perfectly located within walking distance of the Mercadona supermarket, cafes, and restaurants, and is just across the street from the Atalaya International School. Golf lovers will appreciate its proximity to some of the best courses on the coast. The apartment is sold furnished and with appliances, making it move-in ready or a seamless investment opportunity. It is currently rented out, with the option to extend the long-term contract or terminate it within 20 days of deposit payment. Don't miss this rare opportunity to own a property that combines the feeling of a private villa with the convenience of apartment living. Schedule your viewing today!