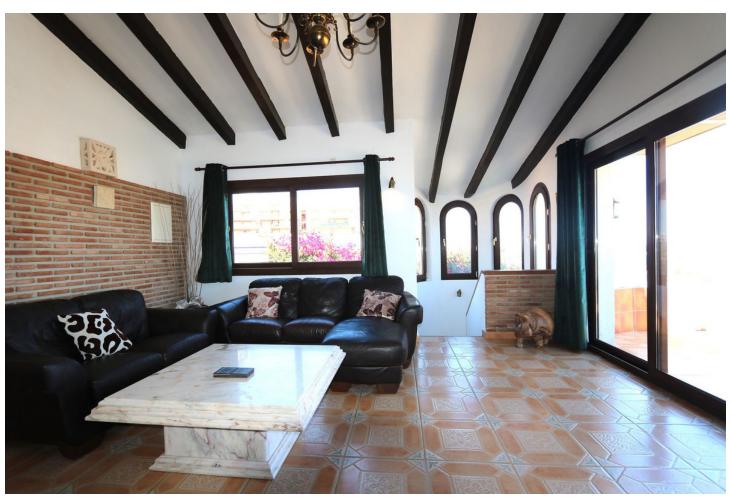

## Продажа - Дом - Mijas 749.000€

Mijas Дом

3

3

220 m2

Charming Villa in Fuengirola, 400m from the Beach This magnificent villa with stunning views is located on the border between Mijas and Fuengirola, just 400 meters from the sea. It offers panoramic sea views from its privileged position. The detached villa, in a modernized Andalusian style, is in perfect condition, fully equipped with high-quality finishes, and ready to move into immediately. Its spacious and well-planned design includes vaulted ceilings and an open floor plan that maximizes space. With 3 bedrooms and 3 bathrooms, the property also features an L-shaped living/dining room of 53 m² offering spectacular sea views. Additionally, it has 5 wonderful private terraces around the villa, providing both sun and shade at different times of the day. One of the terraces includes a custom-made gas barbecue with panoramic sea views. The villa boasts an 8 x 4-meter pool located in a private garden filled with flowers and greenery. The 22 m² kitchen/breakfast room has an open design that connects with the dining area. Upon entering the villa, you directly access the living/dining room, which offers a fantastic sea view. There is a private parking space right next to the entrance. Communications between Málaga and Fuengirola are excellent, thanks to the commuter train, and Fuengirola is strategically located between Málaga and Marbella. The villa is close to the Miramar shopping center and within walking distance of all the restaurants and cafes in Fuengirola. Don't miss the opportunity to visit it!