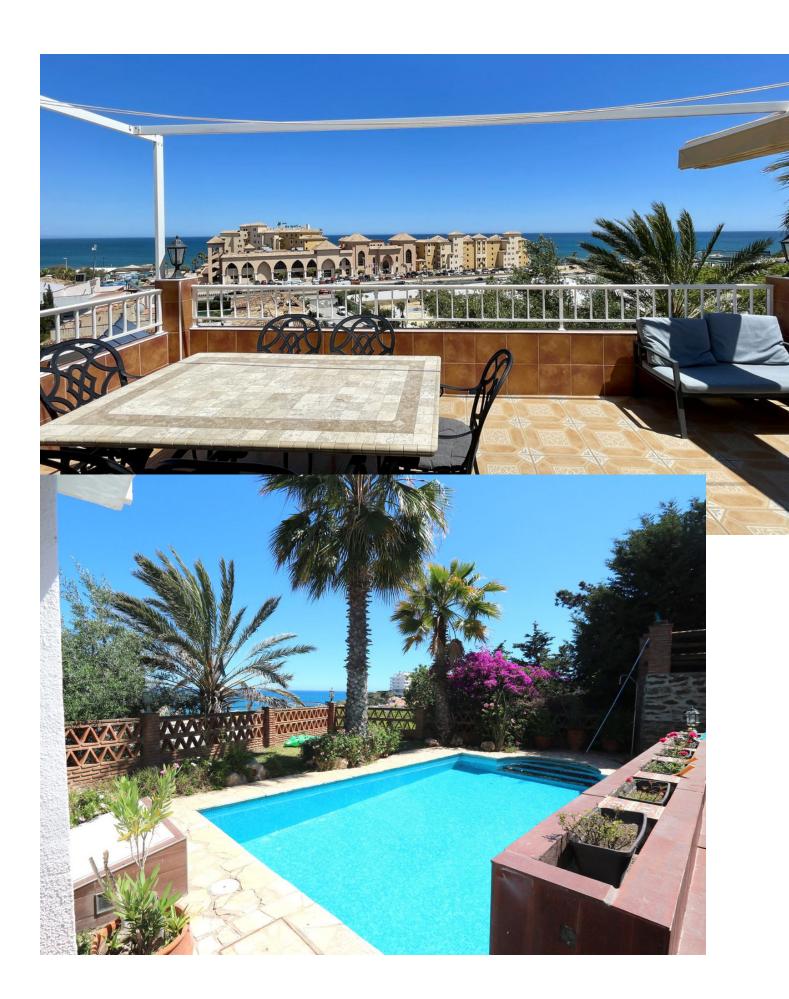

## Продажа - Дом - Mijas 749.000€

Mijas Дом

3

3

220 m2

Charming Villa in Fuengirola, 400m from the Beach This magnificent villa with stunning views is located on the border between Mijas and Fuengirola, just 400 meters from the sea. It offers panoramic sea views from its privileged position. The detached villa, in a modernized Andalusian style, is in perfect condition, fully equipped with high-quality finishes, and ready to move into immediately. Its spacious and well-planned design includes vaulted ceilings and an open floor plan that maximizes space. With 3 bedrooms and 3 bathrooms, the property also features an L-shaped living/dining room of 53 m² offering spectacular sea views. Additionally, it has 5 wonderful private terraces around the villa, providing both sun and shade at different times of the day. One of the terraces includes a custom-made gas barbecue with panoramic sea views. The villa boasts an 8 x 4-meter pool located in a private garden filled with flowers and greenery. The 22 m² kitchen/breakfast room has an open design that connects with the dining area. Upon entering the villa, you directly access the living/dining room, which offers a fantastic sea view. There is a private parking space right next to the entrance. Communications between Málaga and Fuengirola are excellent, thanks to the commuter train, and Fuengirola is strategically located between Málaga and Marbella. The villa is close to the Miramar shopping center and within walking distance of all the restaurants and cafes in Fuengirola. Don't miss the opportunity to visit it!