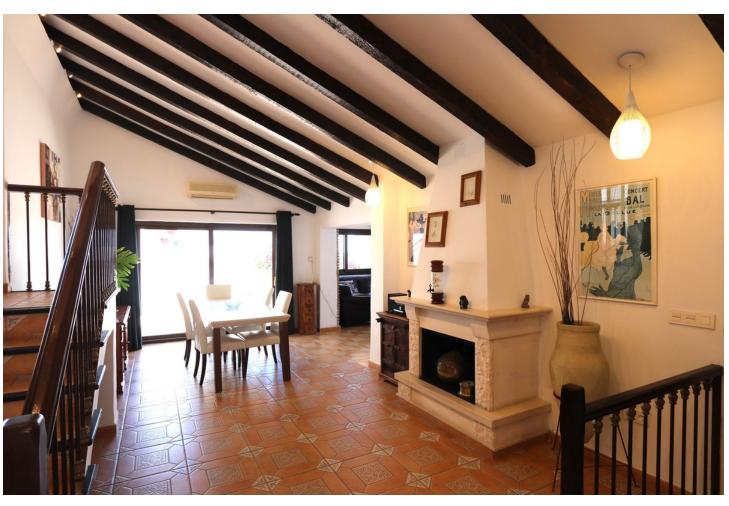

## Продажа - Дом - Mijas 749.000€

Mijas Дом

3

3

220 m2

Charming Villa in Fuengirola, 400m from the Beach This magnificent villa with stunning views is located on the border between Mijas and Fuengirola, just 400 meters from the sea. It offers panoramic sea views from its privileged position. The detached villa, in a modernized Andalusian style, is in perfect condition, fully equipped with high-quality finishes, and ready to move into immediately. Its spacious and well-planned design includes vaulted ceilings and an open floor plan that maximizes space. With 3 bedrooms and 3 bathrooms, the property also features an L-shaped living/dining room of 53 m² offering spectacular sea views. Additionally, it has 5 wonderful private terraces around the villa, providing both sun and shade at different times of the day. One of the terraces includes a custom-made gas barbecue with panoramic sea views. The villa boasts an 8 x 4-meter pool located in a private garden filled with flowers and greenery. The 22 m² kitchen/breakfast room has an open design that connects with the dining area. Upon entering the villa, you directly access the living/dining room, which offers a fantastic sea view. There is a private parking space right next to the entrance. Communications between Málaga and Fuengirola are excellent, thanks to the commuter train, and Fuengirola is strategically located between Málaga and Marbella. The villa is close to the Miramar shopping center and within walking distance of all the restaurants and cafes in Fuengirola. Don't miss the opportunity to visit it!