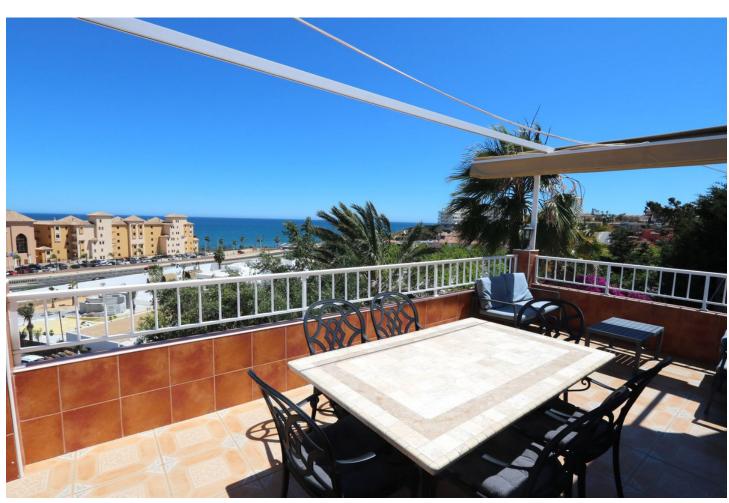

## Продажа - Дом - Mijas 749.000€

Mijas Дом

3

3

220 m2

Charming Villa in Fuengirola, 400m from the Beach This magnificent villa with stunning views is located on the border between Mijas and Fuengirola, just 400 meters from the sea. It offers panoramic sea views from its privileged position. The detached villa, in a modernized Andalusian style, is in perfect condition, fully equipped with high-quality finishes, and ready to move into immediately. Its spacious and well-planned design includes vaulted ceilings and an open floor plan that maximizes space. With 3 bedrooms and 3 bathrooms, the property also features an L-shaped living/dining room of 53 m² offering spectacular sea views. Additionally, it has 5 wonderful private terraces around the villa, providing both sun and shade at different times of the day. One of the terraces includes a custom-made gas barbecue with panoramic sea views. The villa boasts an 8 x 4-meter pool located in a private garden filled with flowers and greenery. The 22 m² kitchen/breakfast room has an open design that connects with the dining area. Upon entering the villa, you directly access the living/dining room, which offers a fantastic sea view. There is a private parking space right next to the entrance. Communications between Málaga and Fuengirola are excellent, thanks to the commuter train, and Fuengirola is strategically located between Málaga and Marbella. The villa is close to the Miramar shopping center and within walking distance of all the restaurants and cafes in Fuengirola. Don't miss the opportunity to visit it!