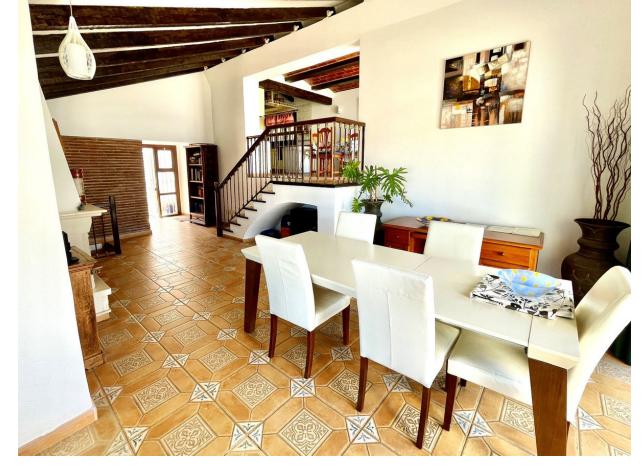

## Продажа - Дом - Mijas 749.000€

Mijas Дом

3

3

220 m2

Charming Villa in Fuengirola, 400m from the Beach This magnificent villa with stunning views is located on the border between Mijas and Fuengirola, just 400 meters from the sea. It offers panoramic sea views from its privileged position. The detached villa, in a modernized Andalusian style, is in perfect condition, fully equipped with high-quality finishes, and ready to move into immediately. Its spacious and well-planned design includes vaulted ceilings and an open floor plan that maximizes space. With 3 bedrooms and 3 bathrooms, the property also features an L-shaped living/dining room of 53 m² offering spectacular sea views. Additionally, it has 5 wonderful private terraces around the villa, providing both sun and shade at different times of the day. One of the terraces includes a custom-made gas barbecue with panoramic sea views. The villa boasts an 8 x 4-meter pool located in a private garden filled with flowers and greenery. The 22 m² kitchen/breakfast room has an open design that connects with the dining area. Upon entering the villa, you directly access the living/dining room, which offers a fantastic sea view. There is a private parking space right next to the entrance. Communications between Málaga and Fuengirola are excellent, thanks to the commuter train, and Fuengirola is strategically located between Málaga and Marbella. The villa is close to the Miramar shopping center and within walking distance of all the restaurants and cafes in Fuengirola. Don't miss the opportunity to visit it!