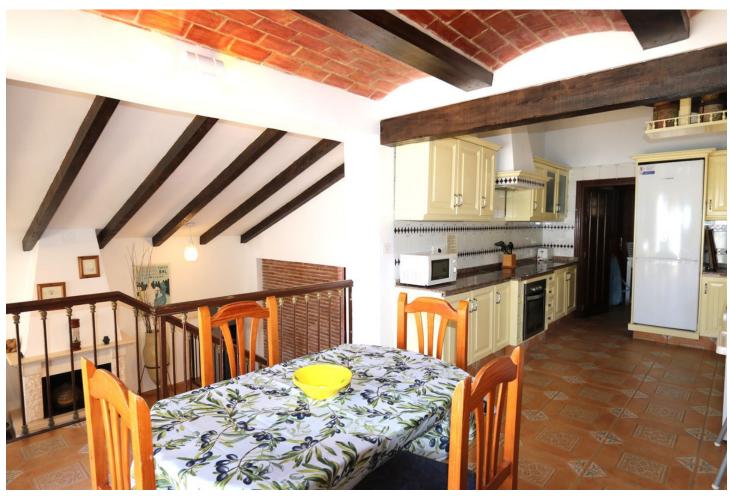

## Продажа - Дом - Mijas 749.000€

Mijas Дом

3

3

220 m2

Charming Villa in Fuengirola, 400m from the Beach This magnificent villa with stunning views is located on the border between Mijas and Fuengirola, just 400 meters from the sea. It offers panoramic sea views from its privileged position. The detached villa, in a modernized Andalusian style, is in perfect condition, fully equipped with high-quality finishes, and ready to move into immediately. Its spacious and well-planned design includes vaulted ceilings and an open floor plan that maximizes space. With 3 bedrooms and 3 bathrooms, the property also features an L-shaped living/dining room of 53 m² offering spectacular sea views. Additionally, it has 5 wonderful private terraces around the villa, providing both sun and shade at different times of the day. One of the terraces includes a custom-made gas barbecue with panoramic sea views. The villa boasts an 8 x 4-meter pool located in a private garden filled with flowers and greenery. The 22 m² kitchen/breakfast room has an open design that connects with the dining area. Upon entering the villa, you directly access the living/dining room, which offers a fantastic sea view. There is a private parking space right next to the entrance. Communications between Málaga and Fuengirola are excellent, thanks to the commuter train, and Fuengirola is strategically located between Málaga and Marbella. The villa is close to the Miramar shopping center and within walking distance of all the restaurants and cafes in Fuengirola. Don't miss the opportunity to visit it!