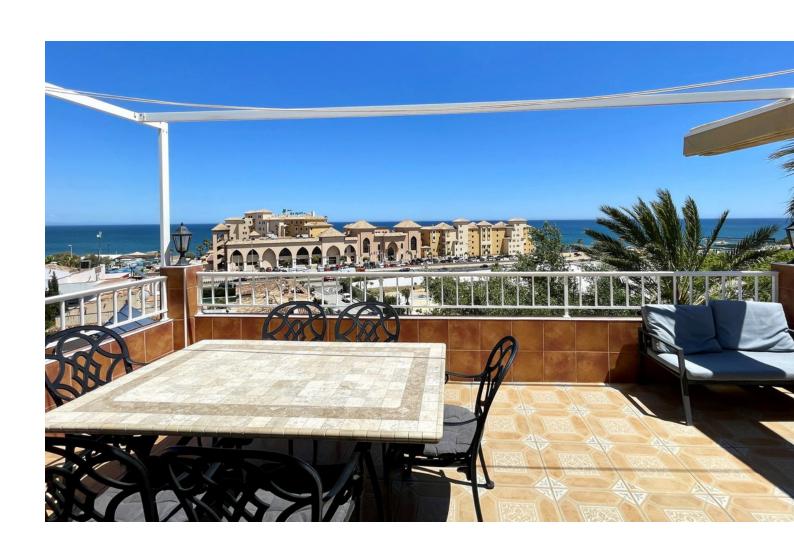

## Продажа - Дом - Mijas 749.000€

Mijas Дом

3

3

220 m2

Charming Villa in Fuengirola, 400m from the Beach This magnificent villa with stunning views is located on the border between Mijas and Fuengirola, just 400 meters from the sea. It offers panoramic sea views from its privileged position. The detached villa, in a modernized Andalusian style, is in perfect condition, fully equipped with high-quality finishes, and ready to move into immediately. Its spacious and well-planned design includes vaulted ceilings and an open floor plan that maximizes space. With 3 bedrooms and 3 bathrooms, the property also features an L-shaped living/dining room of 53 m² offering spectacular sea views. Additionally, it has 5 wonderful private terraces around the villa, providing both sun and shade at different times of the day. One of the terraces includes a custom-made gas barbecue with panoramic sea views. The villa boasts an 8 x 4-meter pool located in a private garden filled with flowers and greenery. The 22 m² kitchen/breakfast room has an open design that connects with the dining area. Upon entering the villa, you directly access the living/dining room, which offers a fantastic sea view. There is a private parking space right next to the entrance. Communications between Málaga and Fuengirola are excellent, thanks to the commuter train, and Fuengirola is strategically located between Málaga and Marbella. The villa is close to the Miramar shopping center and within walking distance of all the restaurants and cafes in Fuengirola. Don't miss the opportunity to visit it!