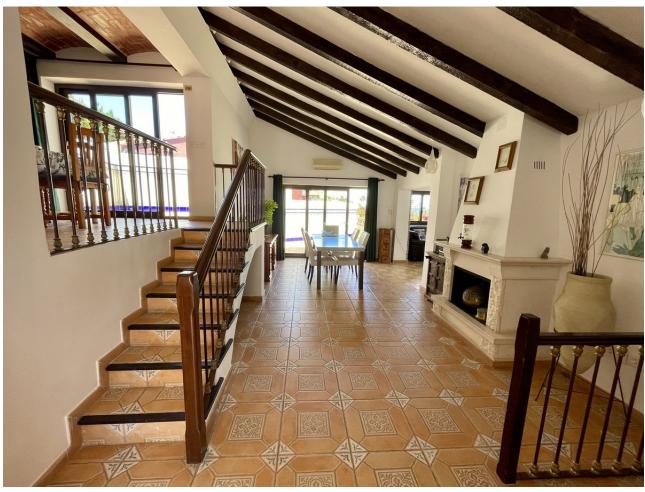

## Продажа - Дом - Mijas 749.000€

Mijas Дом

3

3

220 m2

Charming Villa in Fuengirola, 400m from the Beach This magnificent villa with stunning views is located on the border between Mijas and Fuengirola, just 400 meters from the sea. It offers panoramic sea views from its privileged position. The detached villa, in a modernized Andalusian style, is in perfect condition, fully equipped with high-quality finishes, and ready to move into immediately. Its spacious and well-planned design includes vaulted ceilings and an open floor plan that maximizes space. With 3 bedrooms and 3 bathrooms, the property also features an L-shaped living/dining room of 53 m² offering spectacular sea views. Additionally, it has 5 wonderful private terraces around the villa, providing both sun and shade at different times of the day. One of the terraces includes a custom-made gas barbecue with panoramic sea views. The villa boasts an 8 x 4-meter pool located in a private garden filled with flowers and greenery. The 22 m² kitchen/breakfast room has an open design that connects with the dining area. Upon entering the villa, you directly access the living/dining room, which offers a fantastic sea view. There is a private parking space right next to the entrance. Communications between Málaga and Fuengirola are excellent, thanks to the commuter train, and Fuengirola is strategically located between Málaga and Marbella. The villa is close to the Miramar shopping center and within walking distance of all the restaurants and cafes in Fuengirola. Don't miss the opportunity to visit it!