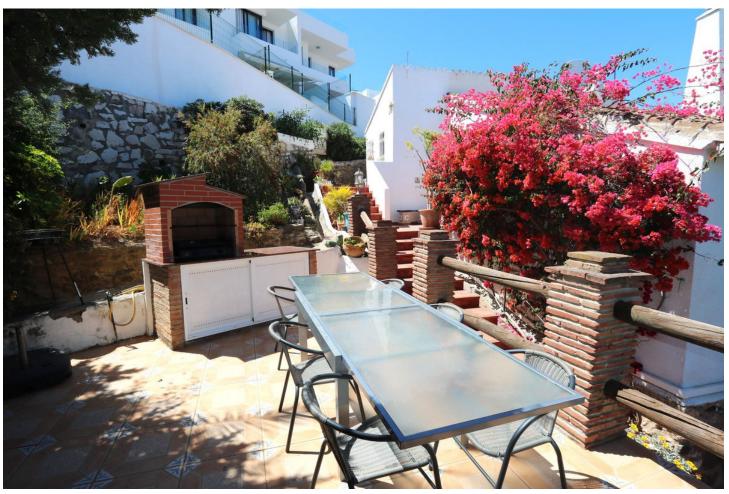

## Продажа - Дом - Mijas 749.000€

Mijas Дом

3

3

220 m2

Charming Villa in Fuengirola, 400m from the Beach This magnificent villa with stunning views is located on the border between Mijas and Fuengirola, just 400 meters from the sea. It offers panoramic sea views from its privileged position. The detached villa, in a modernized Andalusian style, is in perfect condition, fully equipped with high-quality finishes, and ready to move into immediately. Its spacious and well-planned design includes vaulted ceilings and an open floor plan that maximizes space. With 3 bedrooms and 3 bathrooms, the property also features an L-shaped living/dining room of 53 m² offering spectacular sea views. Additionally, it has 5 wonderful private terraces around the villa, providing both sun and shade at different times of the day. One of the terraces includes a custom-made gas barbecue with panoramic sea views. The villa boasts an 8 x 4-meter pool located in a private garden filled with flowers and greenery. The 22 m² kitchen/breakfast room has an open design that connects with the dining area. Upon entering the villa, you directly access the living/dining room, which offers a fantastic sea view. There is a private parking space right next to the entrance. Communications between Málaga and Fuengirola are excellent, thanks to the commuter train, and Fuengirola is strategically located between Málaga and Marbella. The villa is close to the Miramar shopping center and within walking distance of all the restaurants and cafes in Fuengirola. Don't miss the opportunity to visit it!