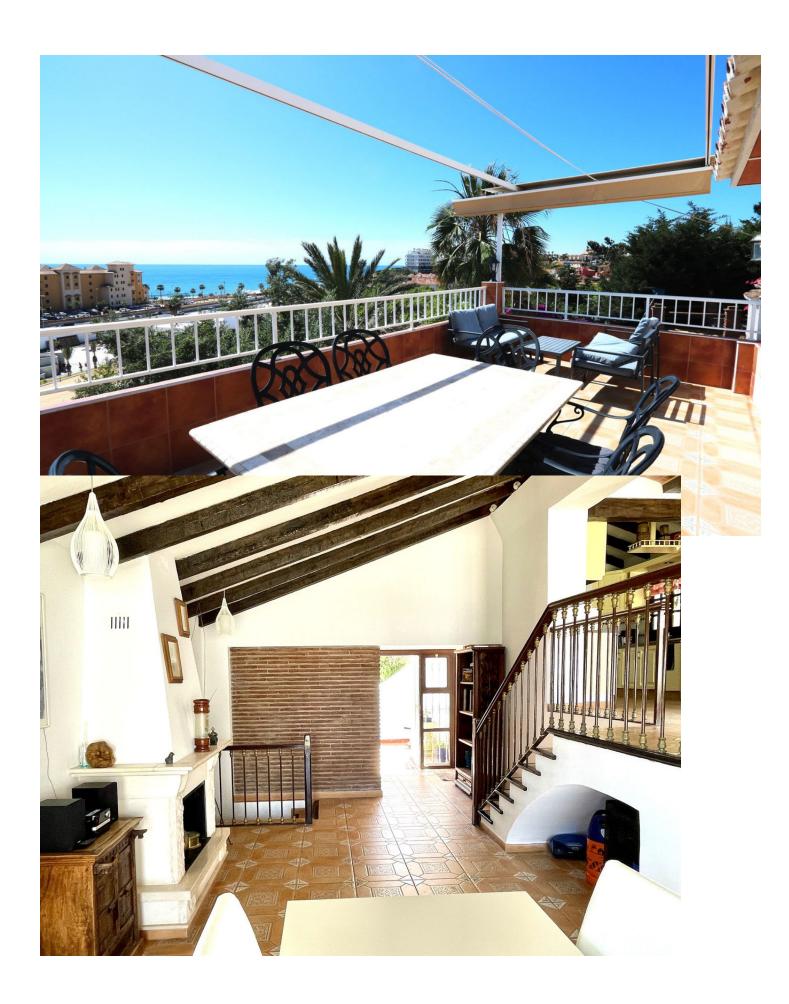

## Продажа - Дом - Mijas 749.000€

Mijas Дом

3

3

220 m2

Charming Villa in Fuengirola, 400m from the Beach This magnificent villa with stunning views is located on the border between Mijas and Fuengirola, just 400 meters from the sea. It offers panoramic sea views from its privileged position. The detached villa, in a modernized Andalusian style, is in perfect condition, fully equipped with high-quality finishes, and ready to move into immediately. Its spacious and well-planned design includes vaulted ceilings and an open floor plan that maximizes space. With 3 bedrooms and 3 bathrooms, the property also features an L-shaped living/dining room of 53 m² offering spectacular sea views. Additionally, it has 5 wonderful private terraces around the villa, providing both sun and shade at different times of the day. One of the terraces includes a custom-made gas barbecue with panoramic sea views. The villa boasts an 8 x 4-meter pool located in a private garden filled with flowers and greenery. The 22 m² kitchen/breakfast room has an open design that connects with the dining area. Upon entering the villa, you directly access the living/dining room, which offers a fantastic sea view. There is a private parking space right next to the entrance. Communications between Málaga and Fuengirola are excellent, thanks to the commuter train, and Fuengirola is strategically located between Málaga and Marbella. The villa is close to the Miramar shopping center and within walking distance of all the restaurants and cafes in Fuengirola. Don't miss the opportunity to visit it!