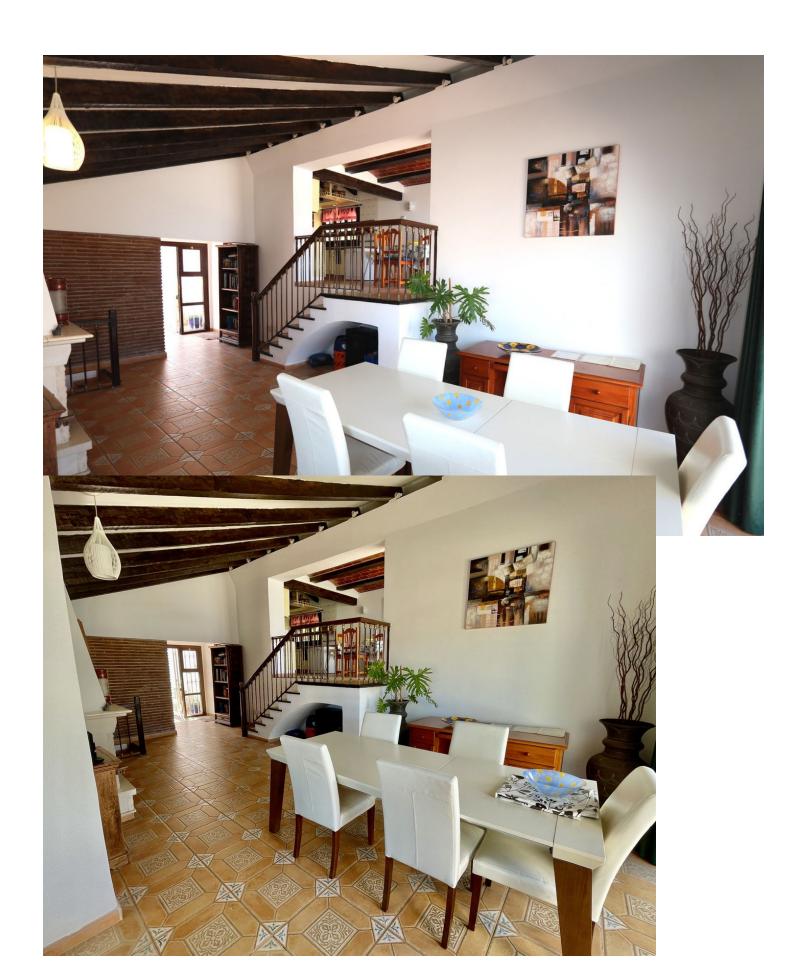

## Продажа - Дом - Mijas 749.000€

Mijas Дом

3

3

220 m2

Charming Villa in Fuengirola, 400m from the Beach This magnificent villa with stunning views is located on the border between Mijas and Fuengirola, just 400 meters from the sea. It offers panoramic sea views from its privileged position. The detached villa, in a modernized Andalusian style, is in perfect condition, fully equipped with high-quality finishes, and ready to move into immediately. Its spacious and well-planned design includes vaulted ceilings and an open floor plan that maximizes space. With 3 bedrooms and 3 bathrooms, the property also features an L-shaped living/dining room of 53 m² offering spectacular sea views. Additionally, it has 5 wonderful private terraces around the villa, providing both sun and shade at different times of the day. One of the terraces includes a custom-made gas barbecue with panoramic sea views. The villa boasts an 8 x 4-meter pool located in a private garden filled with flowers and greenery. The 22 m² kitchen/breakfast room has an open design that connects with the dining area. Upon entering the villa, you directly access the living/dining room, which offers a fantastic sea view. There is a private parking space right next to the entrance. Communications between Málaga and Fuengirola are excellent, thanks to the commuter train, and Fuengirola is strategically located between Málaga and Marbella. The villa is close to the Miramar shopping center and within walking distance of all the restaurants and cafes in Fuengirola. Don't miss the opportunity to visit it!