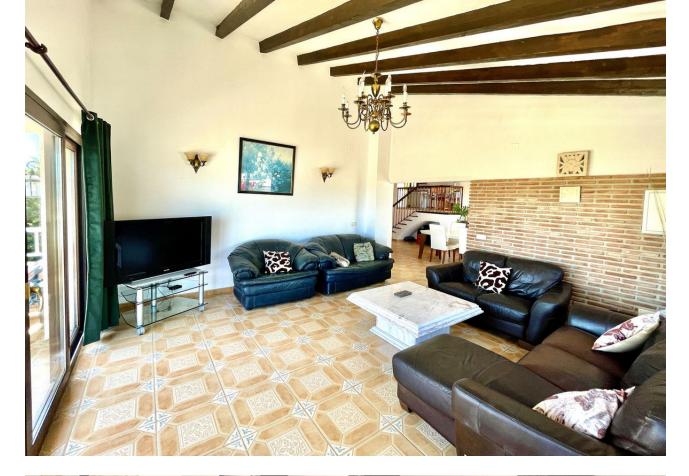

## Продажа - Дом - Mijas 749.000€

Mijas Дом

3

3

220 m2

Charming Villa in Fuengirola, 400m from the Beach This magnificent villa with stunning views is located on the border between Mijas and Fuengirola, just 400 meters from the sea. It offers panoramic sea views from its privileged position. The detached villa, in a modernized Andalusian style, is in perfect condition, fully equipped with high-quality finishes, and ready to move into immediately. Its spacious and well-planned design includes vaulted ceilings and an open floor plan that maximizes space. With 3 bedrooms and 3 bathrooms, the property also features an L-shaped living/dining room of 53 m² offering spectacular sea views. Additionally, it has 5 wonderful private terraces around the villa, providing both sun and shade at different times of the day. One of the terraces includes a custom-made gas barbecue with panoramic sea views. The villa boasts an 8 x 4-meter pool located in a private garden filled with flowers and greenery. The 22 m² kitchen/breakfast room has an open design that connects with the dining area. Upon entering the villa, you directly access the living/dining room, which offers a fantastic sea view. There is a private parking space right next to the entrance. Communications between Málaga and Fuengirola are excellent, thanks to the commuter train, and Fuengirola is strategically located between Málaga and Marbella. The villa is close to the Miramar shopping center and within walking distance of all the restaurants and cafes in Fuengirola. Don't miss the opportunity to visit it!