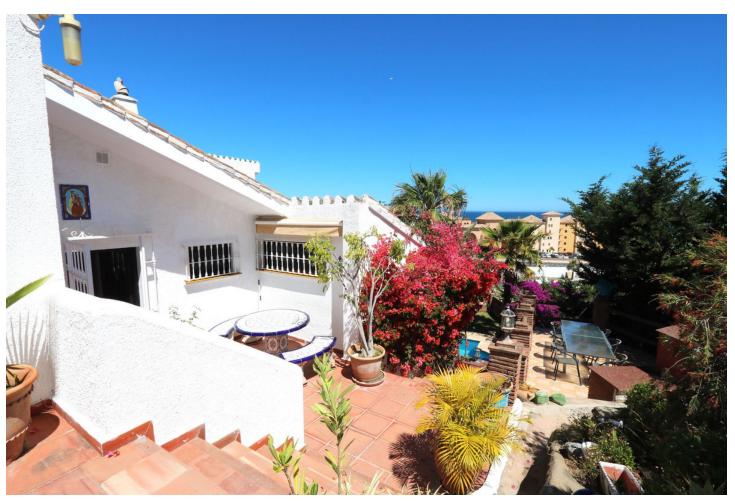

## Продажа - Дом - Mijas 749.000€

Mijas Дом

3

3

220 m2

Charming Villa in Fuengirola, 400m from the Beach This magnificent villa with stunning views is located on the border between Mijas and Fuengirola, just 400 meters from the sea. It offers panoramic sea views from its privileged position. The detached villa, in a modernized Andalusian style, is in perfect condition, fully equipped with high-quality finishes, and ready to move into immediately. Its spacious and well-planned design includes vaulted ceilings and an open floor plan that maximizes space. With 3 bedrooms and 3 bathrooms, the property also features an L-shaped living/dining room of 53 m² offering spectacular sea views. Additionally, it has 5 wonderful private terraces around the villa, providing both sun and shade at different times of the day. One of the terraces includes a custom-made gas barbecue with panoramic sea views. The villa boasts an 8 x 4-meter pool located in a private garden filled with flowers and greenery. The 22 m² kitchen/breakfast room has an open design that connects with the dining area. Upon entering the villa, you directly access the living/dining room, which offers a fantastic sea view. There is a private parking space right next to the entrance. Communications between Málaga and Fuengirola are excellent, thanks to the commuter train, and Fuengirola is strategically located between Málaga and Marbella. The villa is close to the Miramar shopping center and within walking distance of all the restaurants and cafes in Fuengirola. Don't miss the opportunity to visit it!