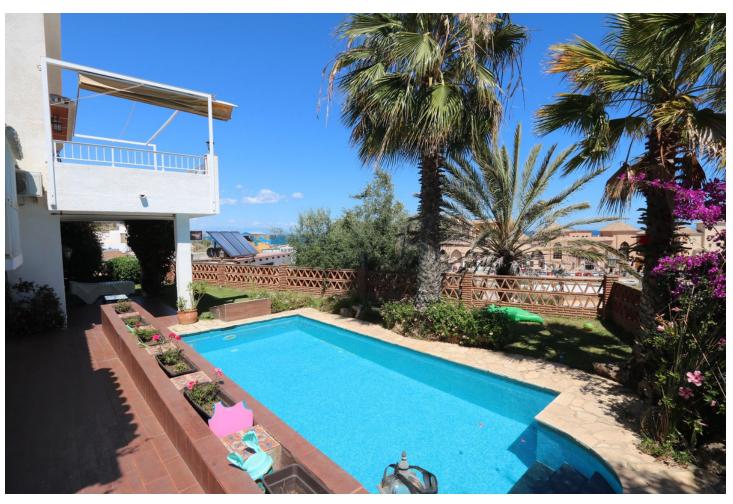

## Продажа - Дом - Mijas 749.000€

Mijas Дом

3

3

220 m2

Charming Villa in Fuengirola, 400m from the Beach This magnificent villa with stunning views is located on the border between Mijas and Fuengirola, just 400 meters from the sea. It offers panoramic sea views from its privileged position. The detached villa, in a modernized Andalusian style, is in perfect condition, fully equipped with high-quality finishes, and ready to move into immediately. Its spacious and well-planned design includes vaulted ceilings and an open floor plan that maximizes space. With 3 bedrooms and 3 bathrooms, the property also features an L-shaped living/dining room of 53 m² offering spectacular sea views. Additionally, it has 5 wonderful private terraces around the villa, providing both sun and shade at different times of the day. One of the terraces includes a custom-made gas barbecue with panoramic sea views. The villa boasts an 8 x 4-meter pool located in a private garden filled with flowers and greenery. The 22 m² kitchen/breakfast room has an open design that connects with the dining area. Upon entering the villa, you directly access the living/dining room, which offers a fantastic sea view. There is a private parking space right next to the entrance. Communications between Málaga and Fuengirola are excellent, thanks to the commuter train, and Fuengirola is strategically located between Málaga and Marbella. The villa is close to the Miramar shopping center and within walking distance of all the restaurants and cafes in Fuengirola. Don't miss the opportunity to visit it!