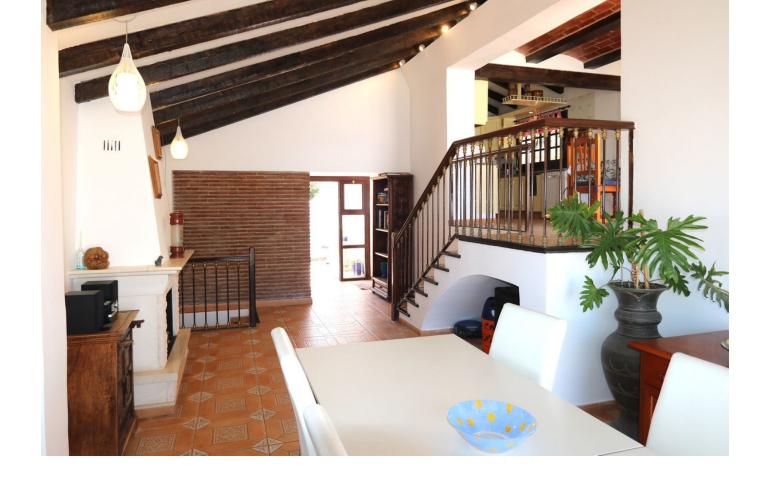

## Продажа - Дом - Mijas 749.000€

Mijas Дом

3

3

220 m2

Charming Villa in Fuengirola, 400m from the Beach This magnificent villa with stunning views is located on the border between Mijas and Fuengirola, just 400 meters from the sea. It offers panoramic sea views from its privileged position. The detached villa, in a modernized Andalusian style, is in perfect condition, fully equipped with high-quality finishes, and ready to move into immediately. Its spacious and well-planned design includes vaulted ceilings and an open floor plan that maximizes space. With 3 bedrooms and 3 bathrooms, the property also features an L-shaped living/dining room of 53 m² offering spectacular sea views. Additionally, it has 5 wonderful private terraces around the villa, providing both sun and shade at different times of the day. One of the terraces includes a custom-made gas barbecue with panoramic sea views. The villa boasts an 8 x 4-meter pool located in a private garden filled with flowers and greenery. The 22 m² kitchen/breakfast room has an open design that connects with the dining area. Upon entering the villa, you directly access the living/dining room, which offers a fantastic sea view. There is a private parking space right next to the entrance. Communications between Málaga and Fuengirola are excellent, thanks to the commuter train, and Fuengirola is strategically located between Málaga and Marbella. The villa is close to the Miramar shopping center and within walking distance of all the restaurants and cafes in Fuengirola. Don't miss the opportunity to visit it!