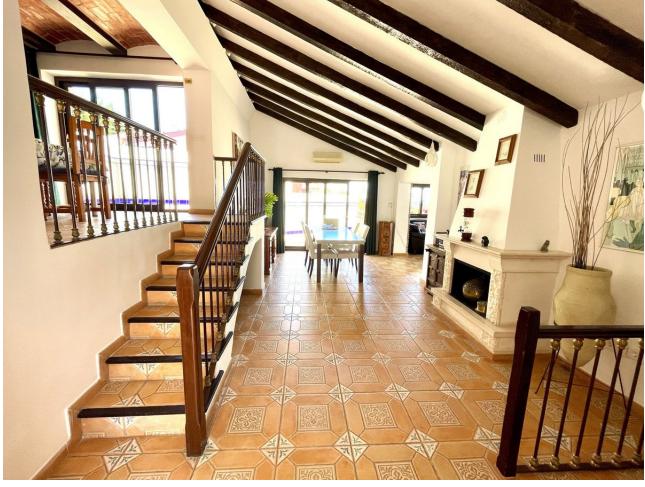

## Продажа - Дом - Mijas 749.000€

Mijas Дом

3

3

220 m2

Charming Villa in Fuengirola, 400m from the Beach This magnificent villa with stunning views is located on the border between Mijas and Fuengirola, just 400 meters from the sea. It offers panoramic sea views from its privileged position. The detached villa, in a modernized Andalusian style, is in perfect condition, fully equipped with high-quality finishes, and ready to move into immediately. Its spacious and well-planned design includes vaulted ceilings and an open floor plan that maximizes space. With 3 bedrooms and 3 bathrooms, the property also features an L-shaped living/dining room of 53 m² offering spectacular sea views. Additionally, it has 5 wonderful private terraces around the villa, providing both sun and shade at different times of the day. One of the terraces includes a custom-made gas barbecue with panoramic sea views. The villa boasts an 8 x 4-meter pool located in a private garden filled with flowers and greenery. The 22 m² kitchen/breakfast room has an open design that connects with the dining area. Upon entering the villa, you directly access the living/dining room, which offers a fantastic sea view. There is a private parking space right next to the entrance. Communications between Málaga and Fuengirola are excellent, thanks to the commuter train, and Fuengirola is strategically located between Málaga and Marbella. The villa is close to the Miramar shopping center and within walking distance of all the restaurants and cafes in Fuengirola. Don't miss the opportunity to visit it!