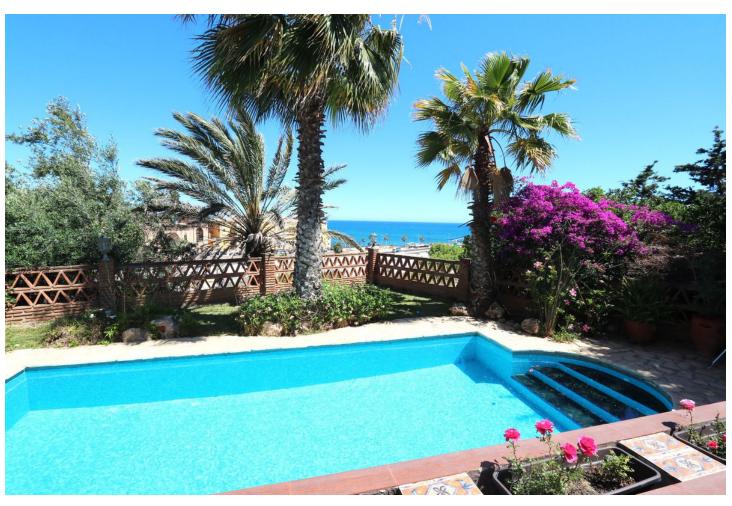

## Продажа - Дом - Mijas 749.000€

Mijas Дом

3

3

220 m2

Charming Villa in Fuengirola, 400m from the Beach This magnificent villa with stunning views is located on the border between Mijas and Fuengirola, just 400 meters from the sea. It offers panoramic sea views from its privileged position. The detached villa, in a modernized Andalusian style, is in perfect condition, fully equipped with high-quality finishes, and ready to move into immediately. Its spacious and well-planned design includes vaulted ceilings and an open floor plan that maximizes space. With 3 bedrooms and 3 bathrooms, the property also features an L-shaped living/dining room of 53 m² offering spectacular sea views. Additionally, it has 5 wonderful private terraces around the villa, providing both sun and shade at different times of the day. One of the terraces includes a custom-made gas barbecue with panoramic sea views. The villa boasts an 8 x 4-meter pool located in a private garden filled with flowers and greenery. The 22 m² kitchen/breakfast room has an open design that connects with the dining area. Upon entering the villa, you directly access the living/dining room, which offers a fantastic sea view. There is a private parking space right next to the entrance. Communications between Málaga and Fuengirola are excellent, thanks to the commuter train, and Fuengirola is strategically located between Málaga and Marbella. The villa is close to the Miramar shopping center and within walking distance of all the restaurants and cafes in Fuengirola. Don't miss the opportunity to visit it!