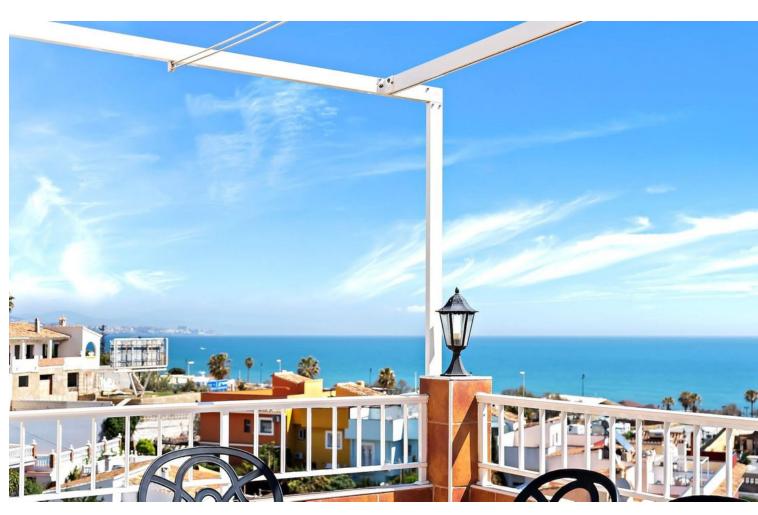

## Продажа - Дом - Mijas 749.000€

Mijas Дом

3

3

220 m2

Charming Villa in Fuengirola, 400m from the Beach This magnificent villa with stunning views is located on the border between Mijas and Fuengirola, just 400 meters from the sea. It offers panoramic sea views from its privileged position. The detached villa, in a modernized Andalusian style, is in perfect condition, fully equipped with high-quality finishes, and ready to move into immediately. Its spacious and well-planned design includes vaulted ceilings and an open floor plan that maximizes space. With 3 bedrooms and 3 bathrooms, the property also features an L-shaped living/dining room of 53 m² offering spectacular sea views. Additionally, it has 5 wonderful private terraces around the villa, providing both sun and shade at different times of the day. One of the terraces includes a custom-made gas barbecue with panoramic sea views. The villa boasts an 8 x 4-meter pool located in a private garden filled with flowers and greenery. The 22 m² kitchen/breakfast room has an open design that connects with the dining area. Upon entering the villa, you directly access the living/dining room, which offers a fantastic sea view. There is a private parking space right next to the entrance. Communications between Málaga and Fuengirola are excellent, thanks to the commuter train, and Fuengirola is strategically located between Málaga and Marbella. The villa is close to the Miramar shopping center and within walking distance of all the restaurants and cafes in Fuengirola. Don't miss the opportunity to visit it!