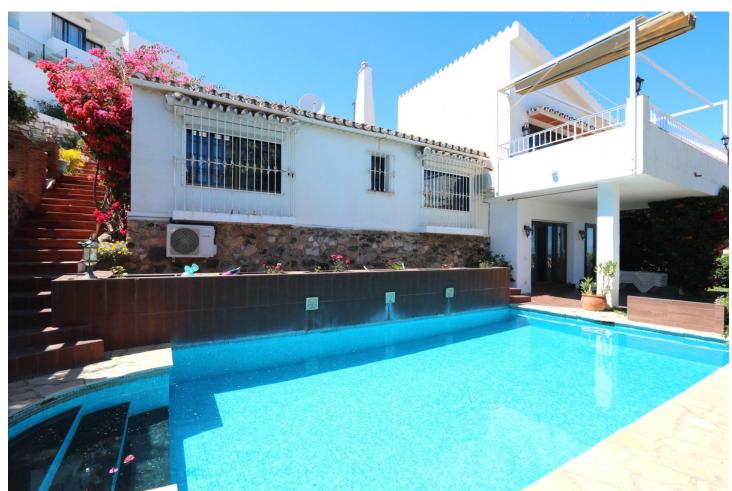

## Продажа - Дом - Mijas 749.000€

Mijas Дом

3

3

220 m2

Charming Villa in Fuengirola, 400m from the Beach This magnificent villa with stunning views is located on the border between Mijas and Fuengirola, just 400 meters from the sea. It offers panoramic sea views from its privileged position. The detached villa, in a modernized Andalusian style, is in perfect condition, fully equipped with high-quality finishes, and ready to move into immediately. Its spacious and well-planned design includes vaulted ceilings and an open floor plan that maximizes space. With 3 bedrooms and 3 bathrooms, the property also features an L-shaped living/dining room of 53 m² offering spectacular sea views. Additionally, it has 5 wonderful private terraces around the villa, providing both sun and shade at different times of the day. One of the terraces includes a custom-made gas barbecue with panoramic sea views. The villa boasts an 8 x 4-meter pool located in a private garden filled with flowers and greenery. The 22 m² kitchen/breakfast room has an open design that connects with the dining area. Upon entering the villa, you directly access the living/dining room, which offers a fantastic sea view. There is a private parking space right next to the entrance. Communications between Málaga and Fuengirola are excellent, thanks to the commuter train, and Fuengirola is strategically located between Málaga and Marbella. The villa is close to the Miramar shopping center and within walking distance of all the restaurants and cafes in Fuengirola. Don't miss the opportunity to visit it!