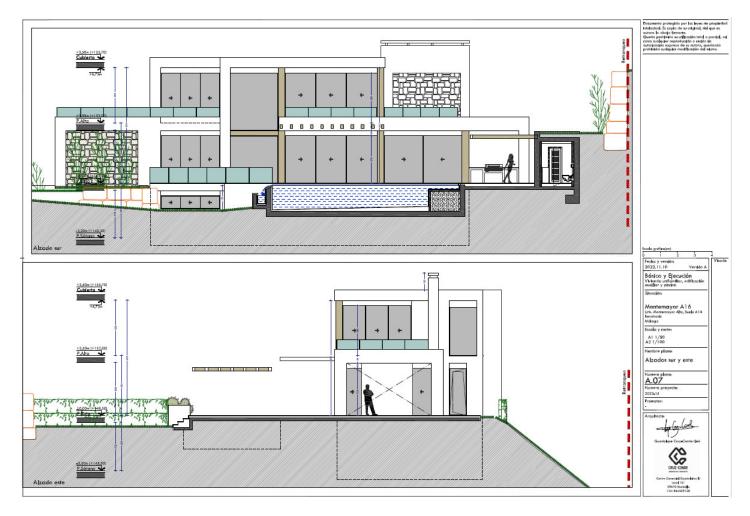

## Продажа - Участок - Benahavís 299.000€

Benahavís Участок

Коммунальные: 2,856 EUR / год ИБИ: 249 EUR / год

2870 m2

Residential plot in Montemayor, introducing a unique opportunity in an exclusive setting. Located atop the hills of Benahavis, within the natural enclave of the Montemayor Valley, plot A16, is a private sanctuary, a blank canvas to create the home of your dreams. A natural paradise bathed in the warm southern sun, where a lush forest, majestic mountains, a serene lake, and the vast sea intertwine in an unparalleled spectacle. This 2,870 square meter plot, located in the prestigious Montemayor development, invites you to explore endless possibilities. With a maximum building capacity of 366 square meters, this space offers the freedom to build a customized oasis, tailored to your needs. Adjacent to it, you will find top-notch tennis courts and golf courses, along with the most exclusive clubs, making this place a landmark in southern Spain for those seeking to indulge in life to the fullest. Benahavis is both a city and a municipality in the province of Malaga, ideally located just 7 km from the coast and about a 20-minute drive from Marbella. An authentic Andalusian village nestled in a picturesque valley surrounded by spectacular mountains, and is especially popular among nature and gastronomy enthusiasts. Home to many luxury communities, the municipality of Benahavís spans 145 square kilometers and is well-connected to Malaga via the A7 and AP7 highways. Malaga Airport is located 71 km from the village, while Gibraltar Airport is 70 km away, with both journeys taking approximately 60 minutes. Don't miss the opportunity to turn this vision into your reality. Welcome to your future home in Montemayor!