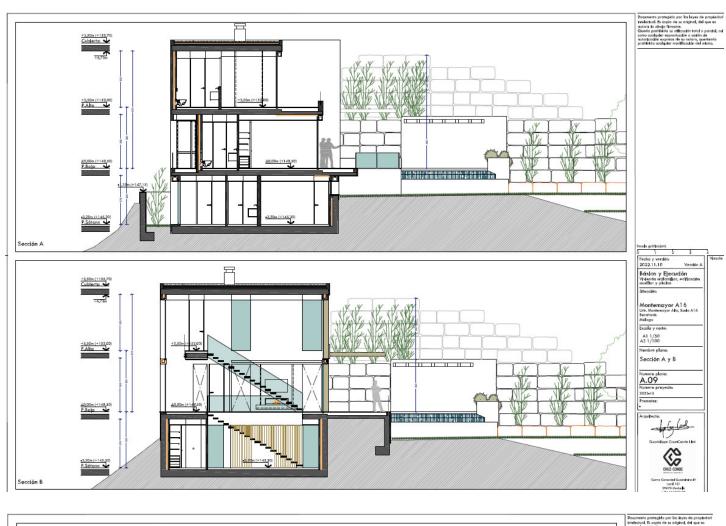

## Продажа - Участок - Benahavís 299.000€

Benahavís Участок

Коммунальные: 2,856 EUR / год ИБИ: 249 EUR / год

2870 m2

Residential plot in Montemayor, introducing a unique opportunity in an exclusive setting. Located atop the hills of Benahavis, within the natural enclave of the Montemayor Valley, plot A16, is a private sanctuary, a blank canvas to create the home of your dreams. A natural paradise bathed in the warm southern sun, where a lush forest, majestic mountains, a serene lake, and the vast sea intertwine in an unparalleled spectacle. This 2,870 square meter plot, located in the prestigious Montemayor development, invites you to explore endless possibilities. With a maximum building capacity of 366 square meters, this space offers the freedom to build a customized oasis, tailored to your needs. Adjacent to it, you will find top-notch tennis courts and golf courses, along with the most exclusive clubs, making this place a landmark in southern Spain for those seeking to indulge in life to the fullest. Benahavis is both a city and a municipality in the province of Malaga, ideally located just 7 km from the coast and about a 20-minute drive from Marbella. An authentic Andalusian village nestled in a picturesque valley surrounded by spectacular mountains, and is especially popular among nature and gastronomy enthusiasts. Home to many luxury communities, the municipality of Benahavís spans 145 square kilometers and is well-connected to Malaga via the A7 and AP7 highways. Malaga Airport is located 71 km from the village, while Gibraltar Airport is 70 km away, with both journeys taking approximately 60 minutes. Don't miss the opportunity to turn this vision into your reality. Welcome to your future home in Montemayor!