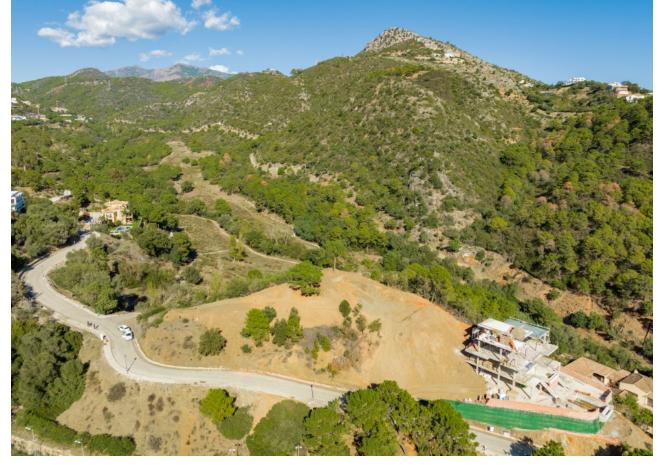

## Продажа - Участок - Benahavís 299.000€

Benahavís Участок

Коммунальные: 2,856 EUR / год ИБИ: 249 EUR / год

2870 m2

Residential plot in Montemayor, introducing a unique opportunity in an exclusive setting. Located atop the hills of Benahavis, within the natural enclave of the Montemayor Valley, plot A16, is a private sanctuary, a blank canvas to create the home of your dreams. A natural paradise bathed in the warm southern sun, where a lush forest, majestic mountains, a serene lake, and the vast sea intertwine in an unparalleled spectacle. This 2,870 square meter plot, located in the prestigious Montemayor development, invites you to explore endless possibilities. With a maximum building capacity of 366 square meters, this space offers the freedom to build a customized oasis, tailored to your needs. Adjacent to it, you will find top-notch tennis courts and golf courses, along with the most exclusive clubs, making this place a landmark in southern Spain for those seeking to indulge in life to the fullest. Benahavis is both a city and a municipality in the province of Malaga, ideally located just 7 km from the coast and about a 20-minute drive from Marbella. An authentic Andalusian village nestled in a picturesque valley surrounded by spectacular mountains, and is especially popular among nature and gastronomy enthusiasts. Home to many luxury communities, the municipality of Benahavís spans 145 square kilometers and is well-connected to Malaga via the A7 and AP7 highways. Malaga Airport is located 71 km from the village, while Gibraltar Airport is 70 km away, with both journeys taking approximately 60 minutes. Don't miss the opportunity to turn this vision into your reality. Welcome to your future home in Montemayor!