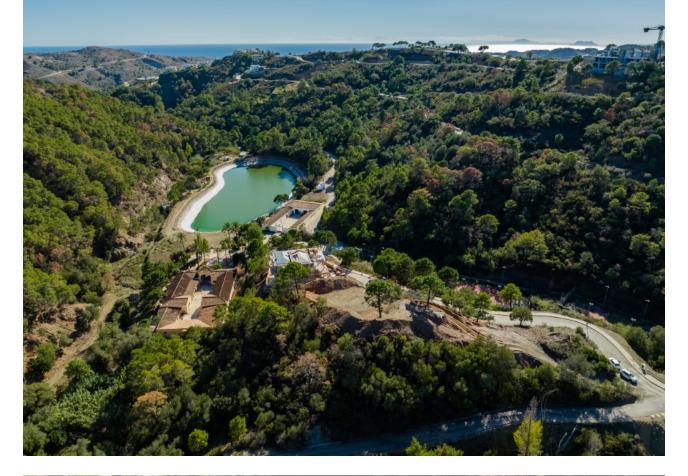

## Продажа - Участок - Benahavís 299.000€

Benahavís Участок

Коммунальные: 2,856 EUR / год ИБИ: 249 EUR / год

2870 m2

Residential plot in Montemayor, introducing a unique opportunity in an exclusive setting. Located atop the hills of Benahavis, within the natural enclave of the Montemayor Valley, plot A16, is a private sanctuary, a blank canvas to create the home of your dreams. A natural paradise bathed in the warm southern sun, where a lush forest, majestic mountains, a serene lake, and the vast sea intertwine in an unparalleled spectacle. This 2,870 square meter plot, located in the prestigious Montemayor development, invites you to explore endless possibilities. With a maximum building capacity of 366 square meters, this space offers the freedom to build a customized oasis, tailored to your needs. Adjacent to it, you will find top-notch tennis courts and golf courses, along with the most exclusive clubs, making this place a landmark in southern Spain for those seeking to indulge in life to the fullest. Benahavis is both a city and a municipality in the province of Malaga, ideally located just 7 km from the coast and about a 20-minute drive from Marbella. An authentic Andalusian village nestled in a picturesque valley surrounded by spectacular mountains, and is especially popular among nature and gastronomy enthusiasts. Home to many luxury communities, the municipality of Benahavís spans 145 square kilometers and is well-connected to Malaga via the A7 and AP7 highways. Malaga Airport is located 71 km from the village, while Gibraltar Airport is 70 km away, with both journeys taking approximately 60 minutes. Don't miss the opportunity to turn this vision into your reality. Welcome to your future home in Montemayor!