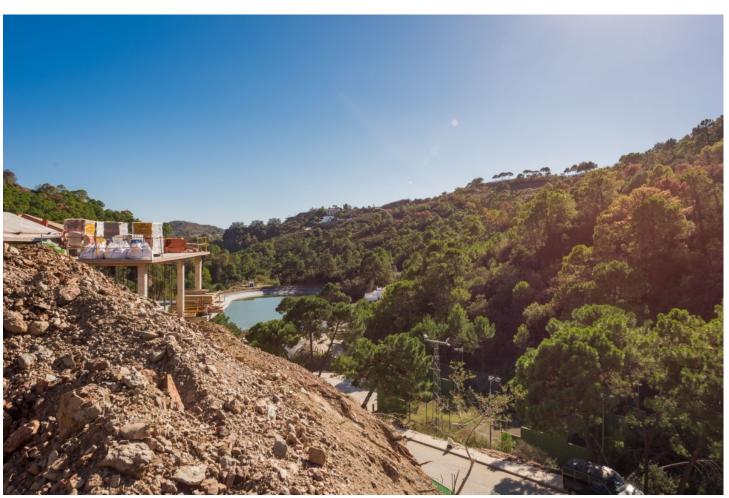

## Продажа - Участок - Benahavís 299.000€

Benahavís Участок

Коммунальные: 2,856 EUR / год ИБИ: 249 EUR / год

2870 m2

Residential plot in Montemayor, introducing a unique opportunity in an exclusive setting. Located atop the hills of Benahavis, within the natural enclave of the Montemayor Valley, plot A16, is a private sanctuary, a blank canvas to create the home of your dreams. A natural paradise bathed in the warm southern sun, where a lush forest, majestic mountains, a serene lake, and the vast sea intertwine in an unparalleled spectacle. This 2,870 square meter plot, located in the prestigious Montemayor development, invites you to explore endless possibilities. With a maximum building capacity of 366 square meters, this space offers the freedom to build a customized oasis, tailored to your needs. Adjacent to it, you will find top-notch tennis courts and golf courses, along with the most exclusive clubs, making this place a landmark in southern Spain for those seeking to indulge in life to the fullest. Benahavis is both a city and a municipality in the province of Malaga, ideally located just 7 km from the coast and about a 20-minute drive from Marbella. An authentic Andalusian village nestled in a picturesque valley surrounded by spectacular mountains, and is especially popular among nature and gastronomy enthusiasts. Home to many luxury communities, the municipality of Benahavís spans 145 square kilometers and is well-connected to Malaga via the A7 and AP7 highways. Malaga Airport is located 71 km from the village, while Gibraltar Airport is 70 km away, with both journeys taking approximately 60 minutes. Don't miss the opportunity to turn this vision into your reality. Welcome to your future home in Montemayor!