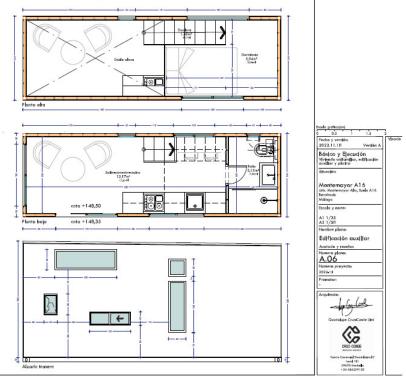

## Продажа - Участок - Benahavís 299.000€

Benahavís Участок

Коммунальные: 2,856 EUR / год ИБИ: 249 EUR / год

2870 m2

Residential plot in Montemayor, introducing a unique opportunity in an exclusive setting. Located atop the hills of Benahavis, within the natural enclave of the Montemayor Valley, plot A16, is a private sanctuary, a blank canvas to create the home of your dreams. A natural paradise bathed in the warm southern sun, where a lush forest, majestic mountains, a serene lake, and the vast sea intertwine in an unparalleled spectacle. This 2,870 square meter plot, located in the prestigious Montemayor development, invites you to explore endless possibilities. With a maximum building capacity of 366 square meters, this space offers the freedom to build a customized oasis, tailored to your needs. Adjacent to it, you will find top-notch tennis courts and golf courses, along with the most exclusive clubs, making this place a landmark in southern Spain for those seeking to indulge in life to the fullest. Benahavis is both a city and a municipality in the province of Malaga, ideally located just 7 km from the coast and about a 20-minute drive from Marbella. An authentic Andalusian village nestled in a picturesque valley surrounded by spectacular mountains, and is especially popular among nature and gastronomy enthusiasts. Home to many luxury communities, the municipality of Benahavís spans 145 square kilometers and is well-connected to Malaga via the A7 and AP7 highways. Malaga Airport is located 71 km from the village, while Gibraltar Airport is 70 km away, with both journeys taking approximately 60 minutes. Don't miss the opportunity to turn this vision into your reality. Welcome to your future home in Montemayor!