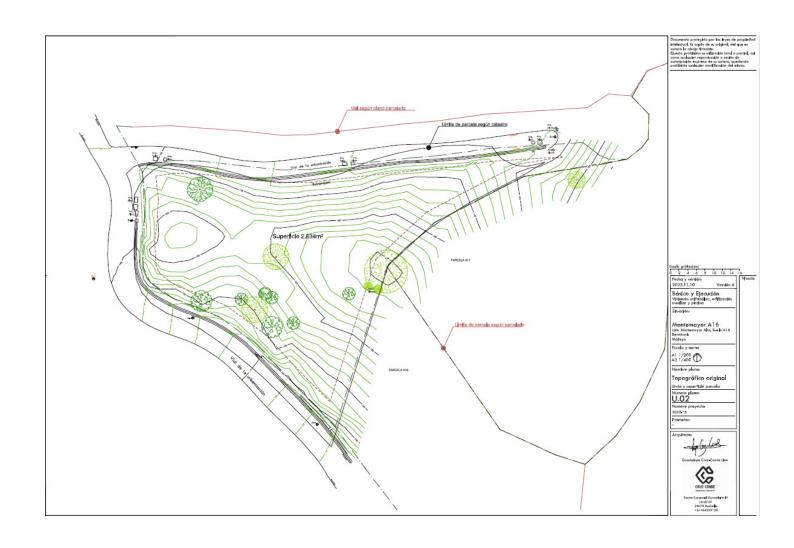

## Продажа - Участок - Benahavís 299.000€

Benahavís Участок

Коммунальные: 2,856 EUR / год ИБИ: 249 EUR / год

2870 m2

Residential plot in Montemayor, introducing a unique opportunity in an exclusive setting. Located atop the hills of Benahavis, within the natural enclave of the Montemayor Valley, plot A16, is a private sanctuary, a blank canvas to create the home of your dreams. A natural paradise bathed in the warm southern sun, where a lush forest, majestic mountains, a serene lake, and the vast sea intertwine in an unparalleled spectacle. This 2,870 square meter plot, located in the prestigious Montemayor development, invites you to explore endless possibilities. With a maximum building capacity of 366 square meters, this space offers the freedom to build a customized oasis, tailored to your needs. Adjacent to it, you will find top-notch tennis courts and golf courses, along with the most exclusive clubs, making this place a landmark in southern Spain for those seeking to indulge in life to the fullest. Benahavis is both a city and a municipality in the province of Malaga, ideally located just 7 km from the coast and about a 20-minute drive from Marbella. An authentic Andalusian village nestled in a picturesque valley surrounded by spectacular mountains, and is especially popular among nature and gastronomy enthusiasts. Home to many luxury communities, the municipality of Benahavís spans 145 square kilometers and is well-connected to Malaga via the A7 and AP7 highways. Malaga Airport is located 71 km from the village, while Gibraltar Airport is 70 km away, with both journeys taking approximately 60 minutes. Don't miss the opportunity to turn this vision into your reality. Welcome to your future home in Montemayor!