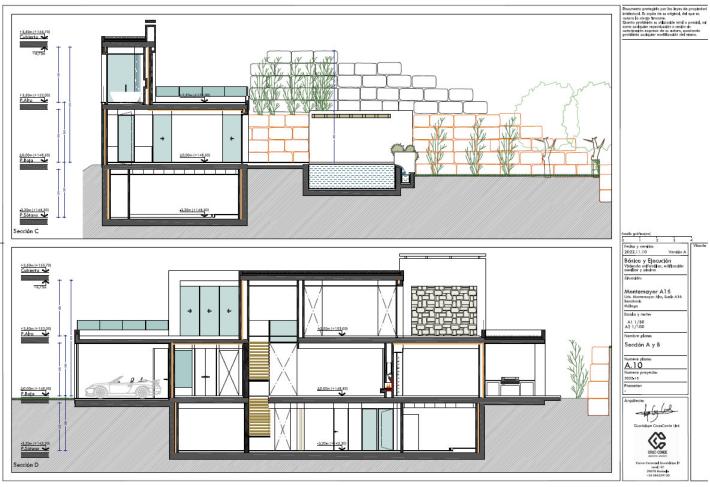

## Продажа - Участок - Benahavís 299.000€

Benahavís Участок

Коммунальные: 2,856 EUR / год ИБИ: 249 EUR / год

2870 m2

Residential plot in Montemayor, introducing a unique opportunity in an exclusive setting. Located atop the hills of Benahavis, within the natural enclave of the Montemayor Valley, plot A16, is a private sanctuary, a blank canvas to create the home of your dreams. A natural paradise bathed in the warm southern sun, where a lush forest, majestic mountains, a serene lake, and the vast sea intertwine in an unparalleled spectacle. This 2,870 square meter plot, located in the prestigious Montemayor development, invites you to explore endless possibilities. With a maximum building capacity of 366 square meters, this space offers the freedom to build a customized oasis, tailored to your needs. Adjacent to it, you will find top-notch tennis courts and golf courses, along with the most exclusive clubs, making this place a landmark in southern Spain for those seeking to indulge in life to the fullest. Benahavis is both a city and a municipality in the province of Malaga, ideally located just 7 km from the coast and about a 20-minute drive from Marbella. An authentic Andalusian village nestled in a picturesque valley surrounded by spectacular mountains, and is especially popular among nature and gastronomy enthusiasts. Home to many luxury communities, the municipality of Benahavís spans 145 square kilometers and is well-connected to Malaga via the A7 and AP7 highways. Malaga Airport is located 71 km from the village, while Gibraltar Airport is 70 km away, with both journeys taking approximately 60 minutes. Don't miss the opportunity to turn this vision into your reality. Welcome to your future home in Montemayor!