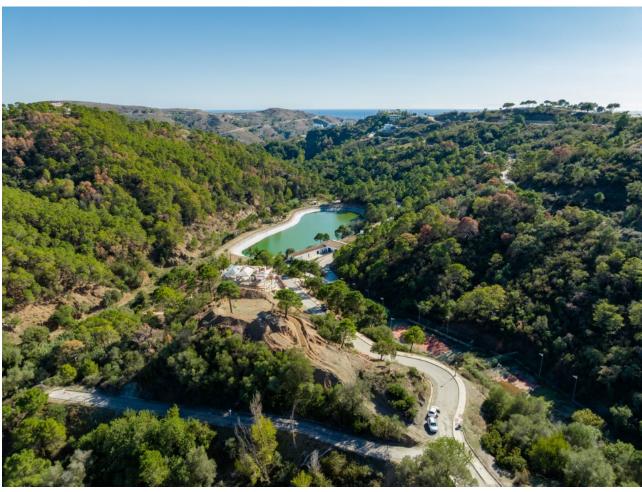

## Продажа - Участок - Benahavís 299.000€

Benahavís Участок

Коммунальные: 2,856 EUR / год ИБИ: 249 EUR / год

2870 m2

Residential plot in Montemayor, introducing a unique opportunity in an exclusive setting. Located atop the hills of Benahavis, within the natural enclave of the Montemayor Valley, plot A16, is a private sanctuary, a blank canvas to create the home of your dreams. A natural paradise bathed in the warm southern sun, where a lush forest, majestic mountains, a serene lake, and the vast sea intertwine in an unparalleled spectacle. This 2,870 square meter plot, located in the prestigious Montemayor development, invites you to explore endless possibilities. With a maximum building capacity of 366 square meters, this space offers the freedom to build a customized oasis, tailored to your needs. Adjacent to it, you will find top-notch tennis courts and golf courses, along with the most exclusive clubs, making this place a landmark in southern Spain for those seeking to indulge in life to the fullest. Benahavis is both a city and a municipality in the province of Malaga, ideally located just 7 km from the coast and about a 20-minute drive from Marbella. An authentic Andalusian village nestled in a picturesque valley surrounded by spectacular mountains, and is especially popular among nature and gastronomy enthusiasts. Home to many luxury communities, the municipality of Benahavís spans 145 square kilometers and is well-connected to Malaga via the A7 and AP7 highways. Malaga Airport is located 71 km from the village, while Gibraltar Airport is 70 km away, with both journeys taking approximately 60 minutes. Don't miss the opportunity to turn this vision into your reality. Welcome to your future home in Montemayor!