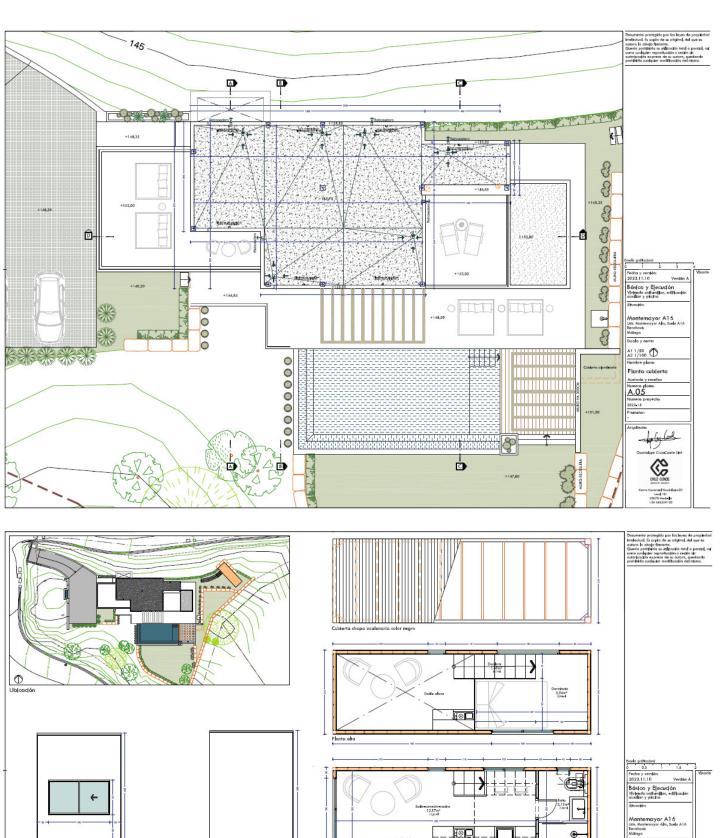

## Продажа - Участок - Benahavís 299.000€

Benahavís Участок

Коммунальные: 2,856 EUR / год ИБИ: 249 EUR / год

2870 m2

Residential plot in Montemayor, introducing a unique opportunity in an exclusive setting. Located atop the hills of Benahavis, within the natural enclave of the Montemayor Valley, plot A16, is a private sanctuary, a blank canvas to create the home of your dreams. A natural paradise bathed in the warm southern sun, where a lush forest, majestic mountains, a serene lake, and the vast sea intertwine in an unparalleled spectacle. This 2,870 square meter plot, located in the prestigious Montemayor development, invites you to explore endless possibilities. With a maximum building capacity of 366 square meters, this space offers the freedom to build a customized oasis, tailored to your needs. Adjacent to it, you will find top-notch tennis courts and golf courses, along with the most exclusive clubs, making this place a landmark in southern Spain for those seeking to indulge in life to the fullest. Benahavis is both a city and a municipality in the province of Malaga, ideally located just 7 km from the coast and about a 20-minute drive from Marbella. An authentic Andalusian village nestled in a picturesque valley surrounded by spectacular mountains, and is especially popular among nature and gastronomy enthusiasts. Home to many luxury communities, the municipality of Benahavís spans 145 square kilometers and is well-connected to Malaga via the A7 and AP7 highways. Malaga Airport is located 71 km from the village, while Gibraltar Airport is 70 km away, with both journeys taking approximately 60 minutes. Don't miss the opportunity to turn this vision into your reality. Welcome to your future home in Montemayor!