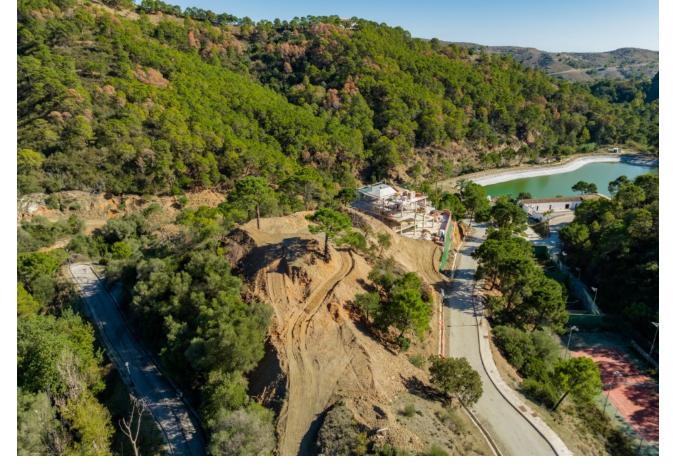

## Продажа - Участок - Benahavís 299.000€

Benahavís Участок

Коммунальные: 2,856 EUR / год ИБИ: 249 EUR / год

2870 m2

Residential plot in Montemayor, introducing a unique opportunity in an exclusive setting. Located atop the hills of Benahavis, within the natural enclave of the Montemayor Valley, plot A16, is a private sanctuary, a blank canvas to create the home of your dreams. A natural paradise bathed in the warm southern sun, where a lush forest, majestic mountains, a serene lake, and the vast sea intertwine in an unparalleled spectacle. This 2,870 square meter plot, located in the prestigious Montemayor development, invites you to explore endless possibilities. With a maximum building capacity of 366 square meters, this space offers the freedom to build a customized oasis, tailored to your needs. Adjacent to it, you will find top-notch tennis courts and golf courses, along with the most exclusive clubs, making this place a landmark in southern Spain for those seeking to indulge in life to the fullest. Benahavis is both a city and a municipality in the province of Malaga, ideally located just 7 km from the coast and about a 20-minute drive from Marbella. An authentic Andalusian village nestled in a picturesque valley surrounded by spectacular mountains, and is especially popular among nature and gastronomy enthusiasts. Home to many luxury communities, the municipality of Benahavís spans 145 square kilometers and is well-connected to Malaga via the A7 and AP7 highways. Malaga Airport is located 71 km from the village, while Gibraltar Airport is 70 km away, with both journeys taking approximately 60 minutes. Don't miss the opportunity to turn this vision into your reality. Welcome to your future home in Montemayor!