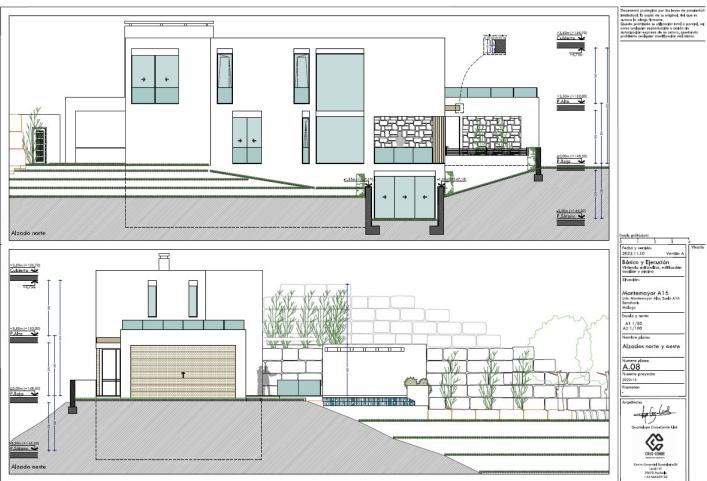

## Продажа - Участок - Benahavís 299.000€

Benahavís Участок

Коммунальные: 2,856 EUR / год ИБИ: 249 EUR / год

2870 m2

Residential plot in Montemayor, introducing a unique opportunity in an exclusive setting. Located atop the hills of Benahavis, within the natural enclave of the Montemayor Valley, plot A16, is a private sanctuary, a blank canvas to create the home of your dreams. A natural paradise bathed in the warm southern sun, where a lush forest, majestic mountains, a serene lake, and the vast sea intertwine in an unparalleled spectacle. This 2,870 square meter plot, located in the prestigious Montemayor development, invites you to explore endless possibilities. With a maximum building capacity of 366 square meters, this space offers the freedom to build a customized oasis, tailored to your needs. Adjacent to it, you will find top-notch tennis courts and golf courses, along with the most exclusive clubs, making this place a landmark in southern Spain for those seeking to indulge in life to the fullest. Benahavis is both a city and a municipality in the province of Malaga, ideally located just 7 km from the coast and about a 20-minute drive from Marbella. An authentic Andalusian village nestled in a picturesque valley surrounded by spectacular mountains, and is especially popular among nature and gastronomy enthusiasts. Home to many luxury communities, the municipality of Benahavís spans 145 square kilometers and is well-connected to Malaga via the A7 and AP7 highways. Malaga Airport is located 71 km from the village, while Gibraltar Airport is 70 km away, with both journeys taking approximately 60 minutes. Don't miss the opportunity to turn this vision into your reality. Welcome to your future home in Montemayor!