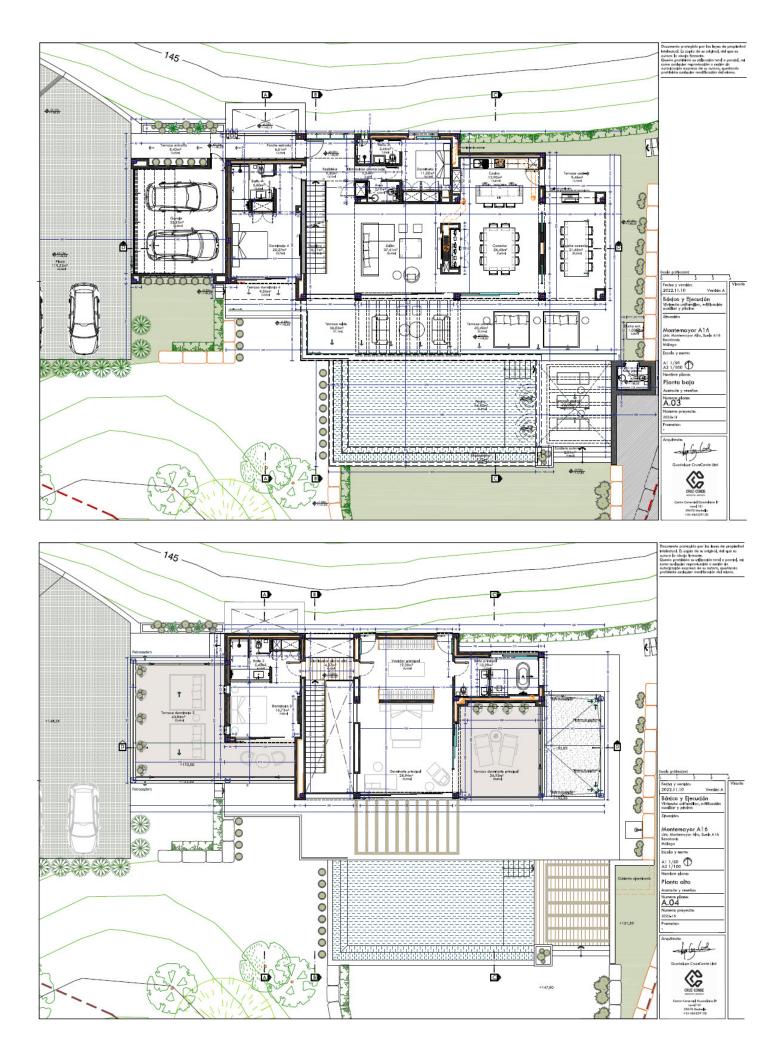

## Продажа - Участок - Benahavís 299.000€

Benahavís Участок

Коммунальные: 2,856 EUR / год ИБИ: 249 EUR / год

2870 m2

Residential plot in Montemayor, introducing a unique opportunity in an exclusive setting. Located atop the hills of Benahavis, within the natural enclave of the Montemayor Valley, plot A16, is a private sanctuary, a blank canvas to create the home of your dreams. A natural paradise bathed in the warm southern sun, where a lush forest, majestic mountains, a serene lake, and the vast sea intertwine in an unparalleled spectacle. This 2,870 square meter plot, located in the prestigious Montemayor development, invites you to explore endless possibilities. With a maximum building capacity of 366 square meters, this space offers the freedom to build a customized oasis, tailored to your needs. Adjacent to it, you will find top-notch tennis courts and golf courses, along with the most exclusive clubs, making this place a landmark in southern Spain for those seeking to indulge in life to the fullest. Benahavis is both a city and a municipality in the province of Malaga, ideally located just 7 km from the coast and about a 20-minute drive from Marbella. An authentic Andalusian village nestled in a picturesque valley surrounded by spectacular mountains, and is especially popular among nature and gastronomy enthusiasts. Home to many luxury communities, the municipality of Benahavís spans 145 square kilometers and is well-connected to Malaga via the A7 and AP7 highways. Malaga Airport is located 71 km from the village, while Gibraltar Airport is 70 km away, with both journeys taking approximately 60 minutes. Don't miss the opportunity to turn this vision into your reality. Welcome to your future home in Montemayor!