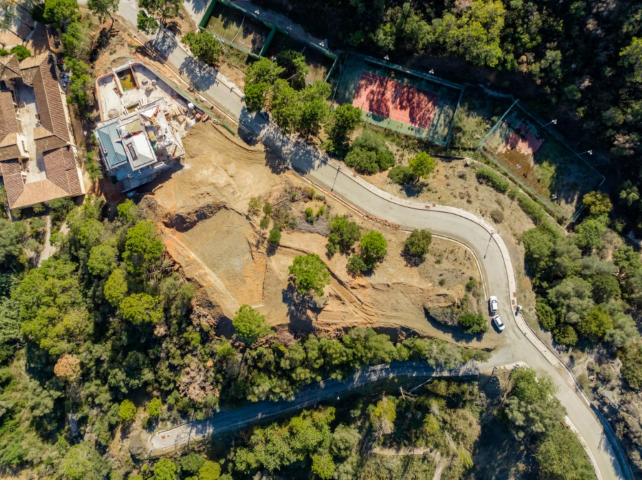

## Продажа - Участок - Benahavís 299.000€

Benahavís Участок

Коммунальные: 2,856 EUR / год ИБИ: 249 EUR / год

2870 m2

Residential plot in Montemayor, introducing a unique opportunity in an exclusive setting. Located atop the hills of Benahavis, within the natural enclave of the Montemayor Valley, plot A16, is a private sanctuary, a blank canvas to create the home of your dreams. A natural paradise bathed in the warm southern sun, where a lush forest, majestic mountains, a serene lake, and the vast sea intertwine in an unparalleled spectacle. This 2,870 square meter plot, located in the prestigious Montemayor development, invites you to explore endless possibilities. With a maximum building capacity of 366 square meters, this space offers the freedom to build a customized oasis, tailored to your needs. Adjacent to it, you will find top-notch tennis courts and golf courses, along with the most exclusive clubs, making this place a landmark in southern Spain for those seeking to indulge in life to the fullest. Benahavis is both a city and a municipality in the province of Malaga, ideally located just 7 km from the coast and about a 20-minute drive from Marbella. An authentic Andalusian village nestled in a picturesque valley surrounded by spectacular mountains, and is especially popular among nature and gastronomy enthusiasts. Home to many luxury communities, the municipality of Benahavís spans 145 square kilometers and is well-connected to Malaga via the A7 and AP7 highways. Malaga Airport is located 71 km from the village, while Gibraltar Airport is 70 km away, with both journeys taking approximately 60 minutes. Don't miss the opportunity to turn this vision into your reality. Welcome to your future home in Montemayor!