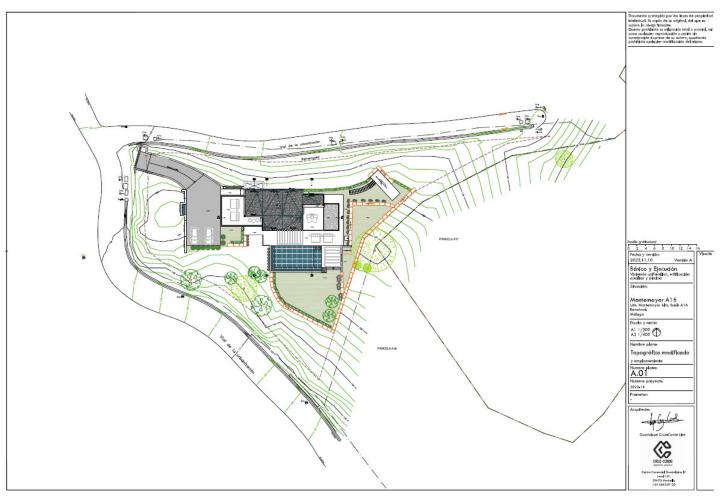

## Продажа - Участок - Benahavís 299.000€

Benahavís Участок

Коммунальные: 2,856 EUR / год ИБИ: 249 EUR / год

2870 m2

Residential plot in Montemayor, introducing a unique opportunity in an exclusive setting. Located atop the hills of Benahavis, within the natural enclave of the Montemayor Valley, plot A16, is a private sanctuary, a blank canvas to create the home of your dreams. A natural paradise bathed in the warm southern sun, where a lush forest, majestic mountains, a serene lake, and the vast sea intertwine in an unparalleled spectacle. This 2,870 square meter plot, located in the prestigious Montemayor development, invites you to explore endless possibilities. With a maximum building capacity of 366 square meters, this space offers the freedom to build a customized oasis, tailored to your needs. Adjacent to it, you will find top-notch tennis courts and golf courses, along with the most exclusive clubs, making this place a landmark in southern Spain for those seeking to indulge in life to the fullest. Benahavis is both a city and a municipality in the province of Malaga, ideally located just 7 km from the coast and about a 20-minute drive from Marbella. An authentic Andalusian village nestled in a picturesque valley surrounded by spectacular mountains, and is especially popular among nature and gastronomy enthusiasts. Home to many luxury communities, the municipality of Benahavís spans 145 square kilometers and is well-connected to Malaga via the A7 and AP7 highways. Malaga Airport is located 71 km from the village, while Gibraltar Airport is 70 km away, with both journeys taking approximately 60 minutes. Don't miss the opportunity to turn this vision into your reality. Welcome to your future home in Montemayor!