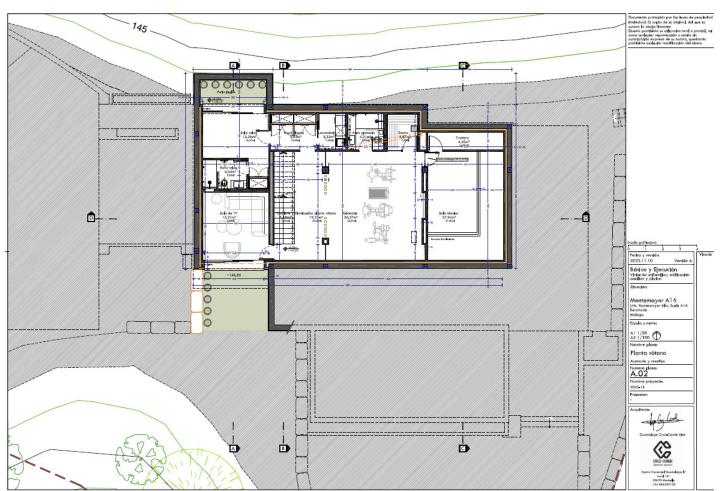

## Продажа - Участок - Benahavís 299.000€

Benahavís Участок

Коммунальные: 2,856 EUR / год ИБИ: 249 EUR / год

2870 m2

Residential plot in Montemayor, introducing a unique opportunity in an exclusive setting. Located atop the hills of Benahavis, within the natural enclave of the Montemayor Valley, plot A16, is a private sanctuary, a blank canvas to create the home of your dreams. A natural paradise bathed in the warm southern sun, where a lush forest, majestic mountains, a serene lake, and the vast sea intertwine in an unparalleled spectacle. This 2,870 square meter plot, located in the prestigious Montemayor development, invites you to explore endless possibilities. With a maximum building capacity of 366 square meters, this space offers the freedom to build a customized oasis, tailored to your needs. Adjacent to it, you will find top-notch tennis courts and golf courses, along with the most exclusive clubs, making this place a landmark in southern Spain for those seeking to indulge in life to the fullest. Benahavis is both a city and a municipality in the province of Malaga, ideally located just 7 km from the coast and about a 20-minute drive from Marbella. An authentic Andalusian village nestled in a picturesque valley surrounded by spectacular mountains, and is especially popular among nature and gastronomy enthusiasts. Home to many luxury communities, the municipality of Benahavís spans 145 square kilometers and is well-connected to Malaga via the A7 and AP7 highways. Malaga Airport is located 71 km from the village, while Gibraltar Airport is 70 km away, with both journeys taking approximately 60 minutes. Don't miss the opportunity to turn this vision into your reality. Welcome to your future home in Montemayor!