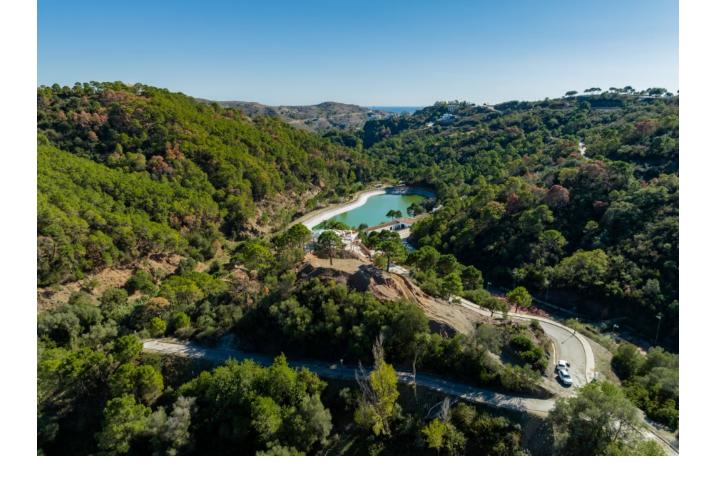

## Продажа - Участок - Benahavís 299.000€

Benahavís Участок

Коммунальные: 2,856 EUR / год ИБИ: 249 EUR / год

2870 m2

Residential plot in Montemayor, introducing a unique opportunity in an exclusive setting. Located atop the hills of Benahavis, within the natural enclave of the Montemayor Valley, plot A16, is a private sanctuary, a blank canvas to create the home of your dreams. A natural paradise bathed in the warm southern sun, where a lush forest, majestic mountains, a serene lake, and the vast sea intertwine in an unparalleled spectacle. This 2,870 square meter plot, located in the prestigious Montemayor development, invites you to explore endless possibilities. With a maximum building capacity of 366 square meters, this space offers the freedom to build a customized oasis, tailored to your needs. Adjacent to it, you will find top-notch tennis courts and golf courses, along with the most exclusive clubs, making this place a landmark in southern Spain for those seeking to indulge in life to the fullest. Benahavis is both a city and a municipality in the province of Malaga, ideally located just 7 km from the coast and about a 20-minute drive from Marbella. An authentic Andalusian village nestled in a picturesque valley surrounded by spectacular mountains, and is especially popular among nature and gastronomy enthusiasts. Home to many luxury communities, the municipality of Benahavís spans 145 square kilometers and is well-connected to Malaga via the A7 and AP7 highways. Malaga Airport is located 71 km from the village, while Gibraltar Airport is 70 km away, with both journeys taking approximately 60 minutes. Don't miss the opportunity to turn this vision into your reality. Welcome to your future home in Montemayor!