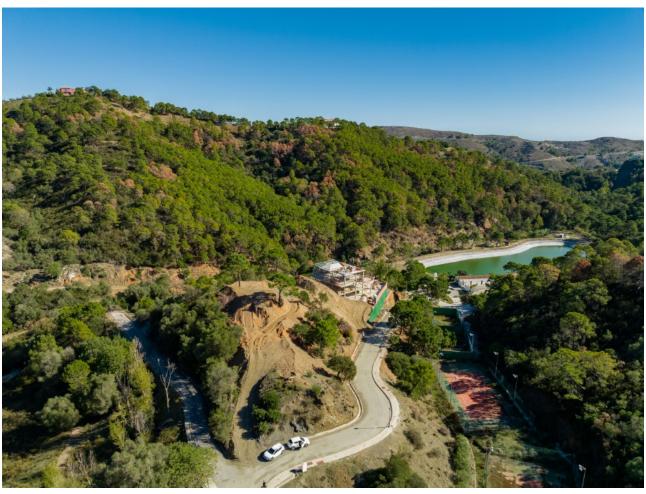

## Продажа - Участок - Benahavís 299.000€

Benahavís Участок

Коммунальные: 2,856 EUR / год ИБИ: 249 EUR / год

2870 m2

Residential plot in Montemayor, introducing a unique opportunity in an exclusive setting. Located atop the hills of Benahavis, within the natural enclave of the Montemayor Valley, plot A16, is a private sanctuary, a blank canvas to create the home of your dreams. A natural paradise bathed in the warm southern sun, where a lush forest, majestic mountains, a serene lake, and the vast sea intertwine in an unparalleled spectacle. This 2,870 square meter plot, located in the prestigious Montemayor development, invites you to explore endless possibilities. With a maximum building capacity of 366 square meters, this space offers the freedom to build a customized oasis, tailored to your needs. Adjacent to it, you will find top-notch tennis courts and golf courses, along with the most exclusive clubs, making this place a landmark in southern Spain for those seeking to indulge in life to the fullest. Benahavis is both a city and a municipality in the province of Malaga, ideally located just 7 km from the coast and about a 20-minute drive from Marbella. An authentic Andalusian village nestled in a picturesque valley surrounded by spectacular mountains, and is especially popular among nature and gastronomy enthusiasts. Home to many luxury communities, the municipality of Benahavís spans 145 square kilometers and is well-connected to Malaga via the A7 and AP7 highways. Malaga Airport is located 71 km from the village, while Gibraltar Airport is 70 km away, with both journeys taking approximately 60 minutes. Don't miss the opportunity to turn this vision into your reality. Welcome to your future home in Montemayor!