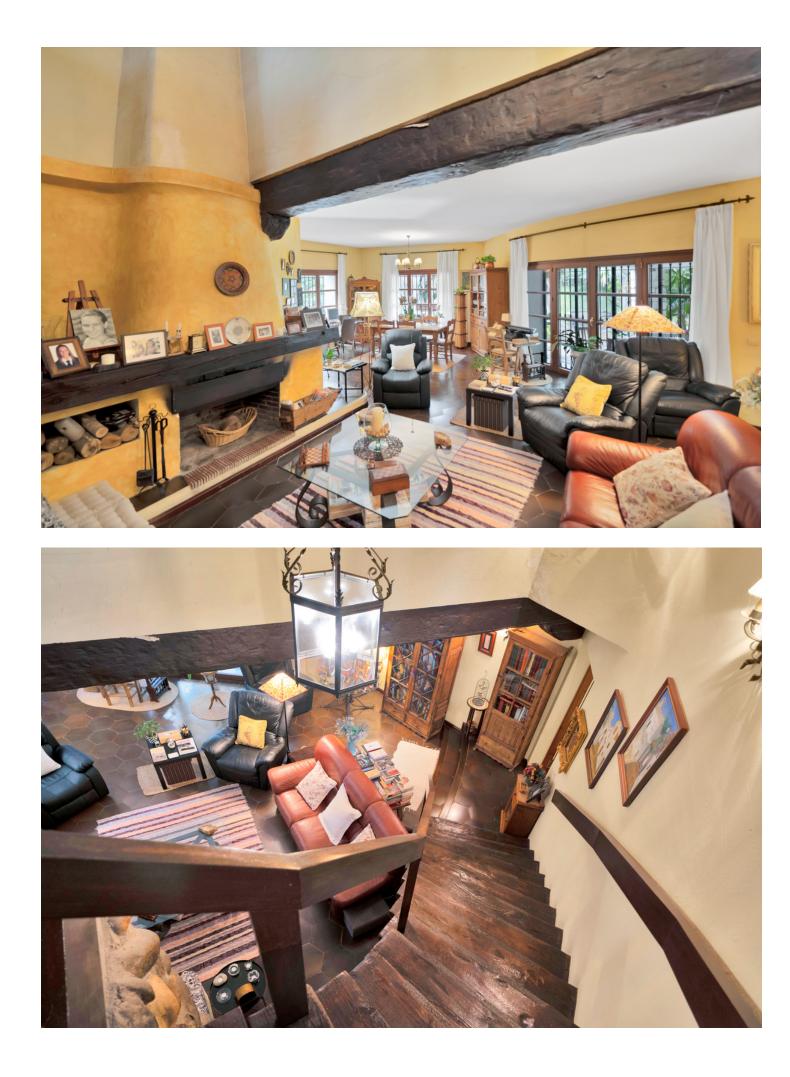

EXCEPTIONAL VILLA FOR SALE IN A TROPICAL ENVIRONMENT Located at Los Olivos 6 in Campo de Mijas, there is a Mediterranean-style villa, truly unique in its kind. With a total built area of 435m2 plus 148m2 of outbuildings on a large plot of 5280m2, this property offers a unique opportunity. Featuring 6 bedrooms, each with its own en-suite bathroom, including 2 independent bedrooms, a completely renovated studio, and a bungalow, every corner of this villa has been meticulously designed to provide comfort and privacy. This home stands out for its exclusivity in both size and style, reflecting the essence of a true artist's residence. Furthermore, it boasts a spacious main living room and a cozy kitchen with direct access to the terrace, offering views of the extensive garden and the pool. The property also includes an office, a cellar, a large laundry room next to a storage room, and a covered garage, as well as additional parking spaces. The villa offers spacious terraces overlooking lush tropical gardens and majestic trees. Situated just 3 minutes from Corte Inglés Costa Mijas, the mercadona, and other essential services, and less than 10 minutes from the beach, this house exudes a sense of exclusivity and authenticity. It is more than just a home; it is a luxurious and comfortable retreat in a desirable location. NGS

**Состояние** Хорошее

**бассейн** У Приватный Климат-контроль Камин Особенности У Деревянные полы

Мебель У Без мебели