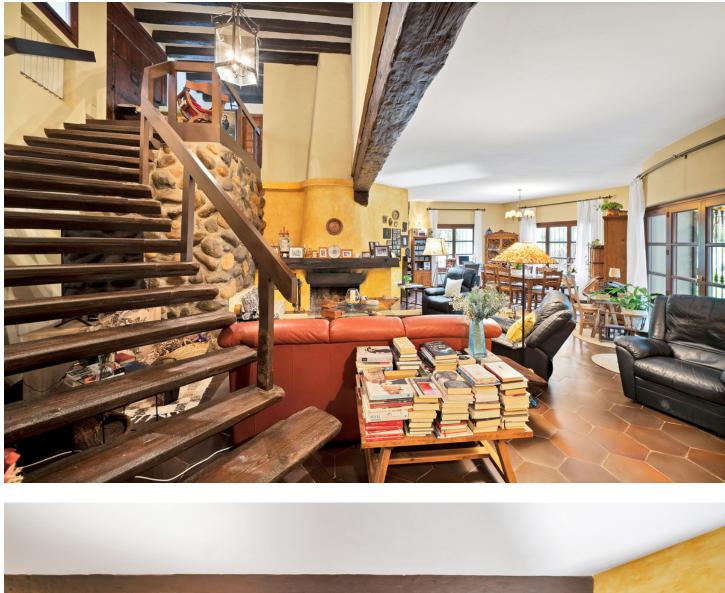

EXCEPTIONAL VILLA FOR SALE IN A TROPICAL ENVIRONMENT Located at Los Olivos 6 in Campo de Mijas, there is a Mediterranean-style villa, truly unique in its kind. With a total built area of 435m2 plus 148m2 of outbuildings on a large plot of 5280m2, this property offers a unique opportunity. Featuring 6 bedrooms, each with its own en-suite bathroom, including 2 independent bedrooms, a completely renovated studio, and a bungalow, every corner of this villa has been meticulously designed to provide comfort and privacy. This home stands out for its exclusivity in both size and style, reflecting the essence of a true artist's residence. Furthermore, it boasts a spacious main living room and a cozy kitchen with direct access to the terrace, offering views of the extensive garden and the pool. The property also includes an office, a cellar, a large laundry room next to a storage room, and a covered garage, as well as additional parking spaces. The villa offers spacious terraces overlooking lush tropical gardens and majestic trees. Situated just 3 minutes from Corte Inglés Costa Mijas, the mercadona, and other essential services, and less than 10 minutes from the beach, this house exudes a sense of exclusivity and authenticity. It is more than just a home; it is a luxurious and comfortable retreat in a desirable location. NGS

**Состояние** Хорошее

**бассейн** У Приватный Климат-контроль Камин Особенности У Деревянные полы

Мебель У Без мебели