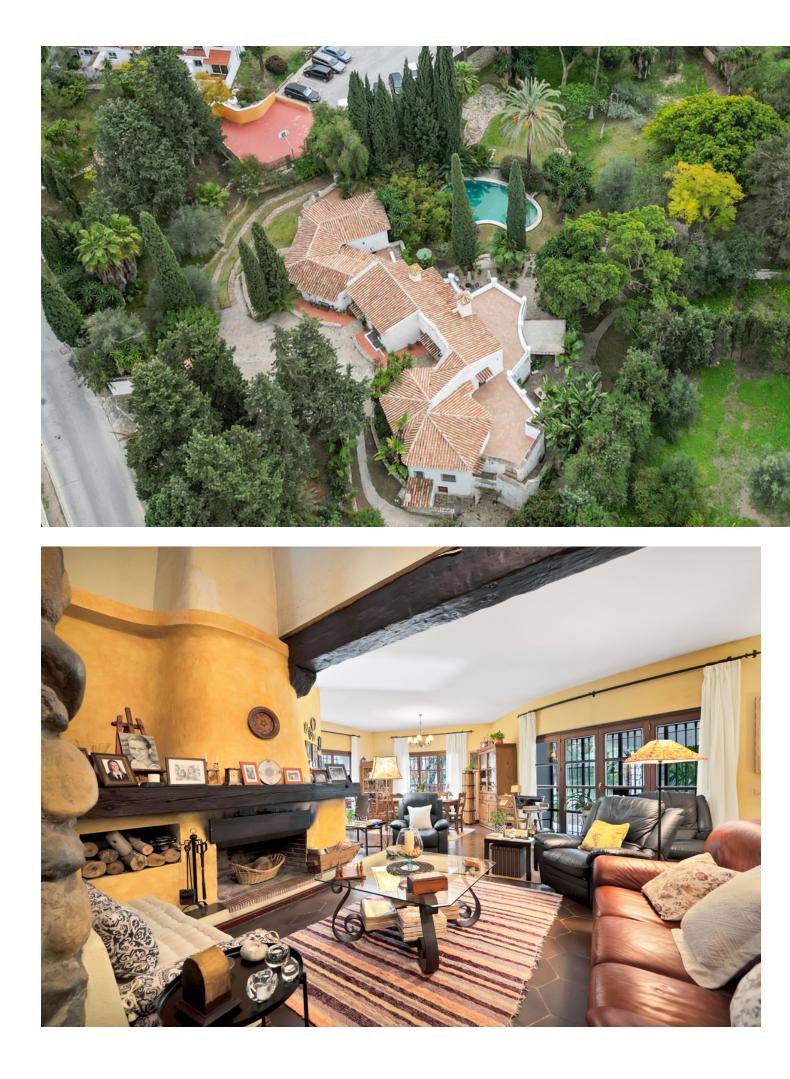

## Продажа - Дом - Campo Mijas 1.949.000€

| Campo Mijas                   | Дом                    |   |
|-------------------------------|------------------------|---|
| Коммунальные: 3,888 EUR / год | ИБИ: 3,368 EUR / год   |   |
| 6 🗲 6                         | <b>583 m2 5280 m</b> 2 | 2 |

EXCEPTIONAL VILLA FOR SALE IN A TROPICAL ENVIRONMENT Located at Los Olivos 6 in Campo de Mijas, there is a Mediterranean-style villa, truly unique in its kind. With a total built area of 435m2 plus 148m2 of outbuildings on a large plot of 5280m2, this property offers a unique opportunity. Featuring 6 bedrooms, each with its own en-suite bathroom, including 2 independent bedrooms, a completely renovated studio, and a bungalow, every corner of this villa has been meticulously designed to provide comfort and privacy. This home stands out for its exclusivity in both size and style, reflecting the essence of a true artist's residence. Furthermore, it boasts a spacious main living room and a cozy kitchen with direct access to the terrace, offering views of the extensive garden and the pool. The property also includes an office, a cellar, a large laundry room next to a storage room, and a covered garage, as well as additional parking spaces. The villa offers spacious terraces overlooking lush tropical gardens and majestic trees. Situated just 3 minutes from Corte Inglés Costa Mijas, the mercadona, and other essential services, and less than 10 minutes from the beach, this house exudes a sense of exclusivity and authenticity. It is more than just a home; it is a luxurious and comfortable retreat in a desirable location. NGS