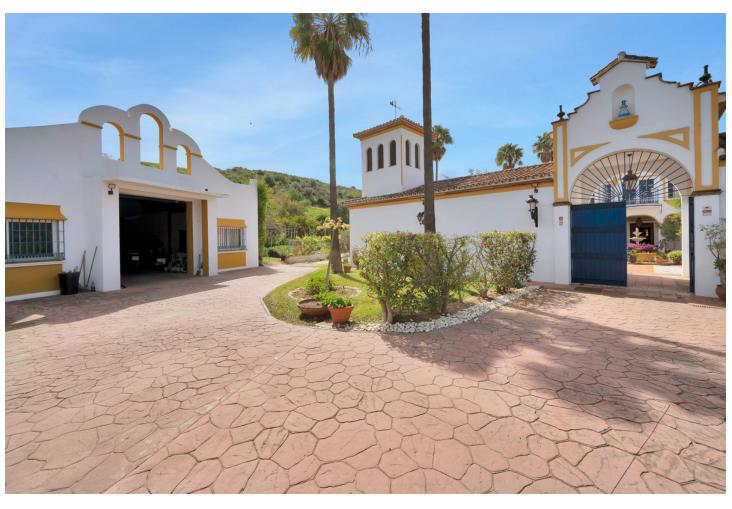

## Продажа - Дом - La Cala Hills 2.750.000€

La Cala Hills Дом

ИБИ: 255 EUR / год

8

8

783 m<sup>2</sup>

35000 m2

Welcome to a unique property. Impressive Andalusian-style cortijo, with 8 bedrooms and 11 bathrooms, A/C, underfloor heating, incredible semi-industrial kitchen, magnificent living rooms and natural light thanks to its windows, present this wonder as a unique place to live. The imposing 783 meters built on 35,000 square meters of plot, make it a haven of peace with endless possibilities. It has a house adapted for maintenance and cleaning service. Swimming pool with garden, barbecue area, organic vegetable garden, heliport, covered parking for more than 8 cars and tennis court. Surrounded by nature, it is located 5′ from the Santana Golf and Mijas Golf golf courses, an international private school and located just 15′ from the center of Fuengirola or La Cala de Mijas. Lovers of tranquility as well as animals will be able to enjoy outdoor space, in the 20,000m2 available in the lower part of the estate, totally flat and surrounded by fruit trees, with access to the river road. Due to the proximity to several riding clubs and riding areas, it can be a strategic site. A property worth visiting if what you really want is peace and privacy.