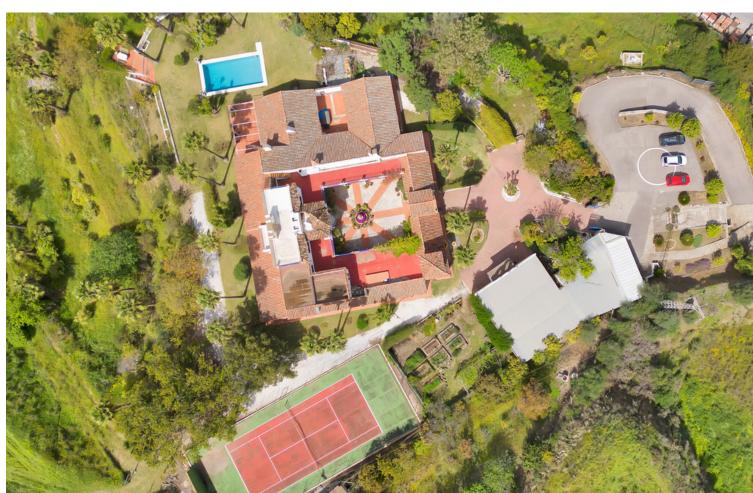

## Продажа - Дом - La Cala Hills 2.750.000€

La Cala Hills Дом

ИБИ: 255 EUR / год

8

8

783 m<sup>2</sup>

35000 m2

Welcome to a unique property. Impressive Andalusian-style cortijo, with 8 bedrooms and 11 bathrooms, A/C, underfloor heating, incredible semi-industrial kitchen, magnificent living rooms and natural light thanks to its windows, present this wonder as a unique place to live. The imposing 783 meters built on 35,000 square meters of plot, make it a haven of peace with endless possibilities. It has a house adapted for maintenance and cleaning service. Swimming pool with garden, barbecue area, organic vegetable garden, heliport, covered parking for more than 8 cars and tennis court. Surrounded by nature, it is located 5′ from the Santana Golf and Mijas Golf golf courses, an international private school and located just 15′ from the center of Fuengirola or La Cala de Mijas. Lovers of tranquility as well as animals will be able to enjoy outdoor space, in the 20,000m2 available in the lower part of the estate, totally flat and surrounded by fruit trees, with access to the river road. Due to the proximity to several riding clubs and riding areas, it can be a strategic site. A property worth visiting if what you really want is peace and privacy.