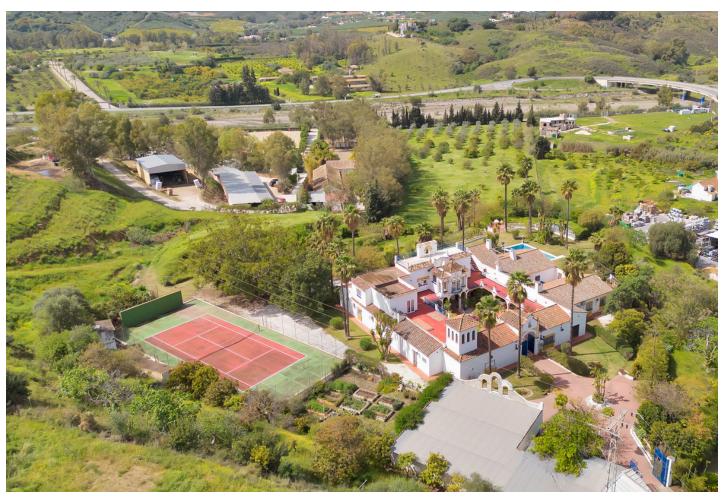

## Продажа - Дом - La Cala Hills 2.750.000€

La Cala Hills Дом

ИБИ: 255 EUR / год

8

8

783 m<sup>2</sup>

35000 m2

Welcome to a unique property. Impressive Andalusian-style cortijo, with 8 bedrooms and 11 bathrooms, A/C, underfloor heating, incredible semi-industrial kitchen, magnificent living rooms and natural light thanks to its windows, present this wonder as a unique place to live. The imposing 783 meters built on 35,000 square meters of plot, make it a haven of peace with endless possibilities. It has a house adapted for maintenance and cleaning service. Swimming pool with garden, barbecue area, organic vegetable garden, heliport, covered parking for more than 8 cars and tennis court. Surrounded by nature, it is located 5′ from the Santana Golf and Mijas Golf golf courses, an international private school and located just 15′ from the center of Fuengirola or La Cala de Mijas. Lovers of tranquility as well as animals will be able to enjoy outdoor space, in the 20,000m2 available in the lower part of the estate, totally flat and surrounded by fruit trees, with access to the river road. Due to the proximity to several riding clubs and riding areas, it can be a strategic site. A property worth visiting if what you really want is peace and privacy.