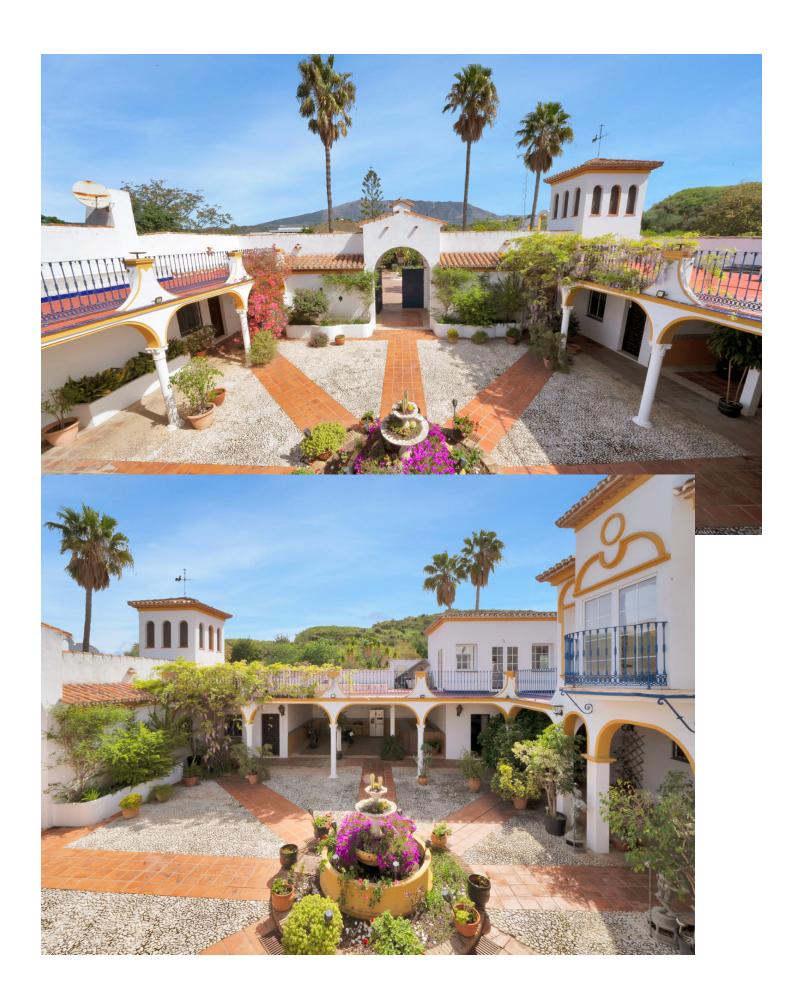

## Продажа - Дом - La Cala Hills 2.750.000€

La Cala Hills Дом

ИБИ: 255 EUR / год

8

8

783 m<sup>2</sup>

35000 m2

Welcome to a unique property. Impressive Andalusian-style cortijo, with 8 bedrooms and 11 bathrooms, A/C, underfloor heating, incredible semi-industrial kitchen, magnificent living rooms and natural light thanks to its windows, present this wonder as a unique place to live. The imposing 783 meters built on 35,000 square meters of plot, make it a haven of peace with endless possibilities. It has a house adapted for maintenance and cleaning service. Swimming pool with garden, barbecue area, organic vegetable garden, heliport, covered parking for more than 8 cars and tennis court. Surrounded by nature, it is located 5′ from the Santana Golf and Mijas Golf golf courses, an international private school and located just 15′ from the center of Fuengirola or La Cala de Mijas. Lovers of tranquility as well as animals will be able to enjoy outdoor space, in the 20,000m2 available in the lower part of the estate, totally flat and surrounded by fruit trees, with access to the river road. Due to the proximity to several riding clubs and riding areas, it can be a strategic site. A property worth visiting if what you really want is peace and privacy.