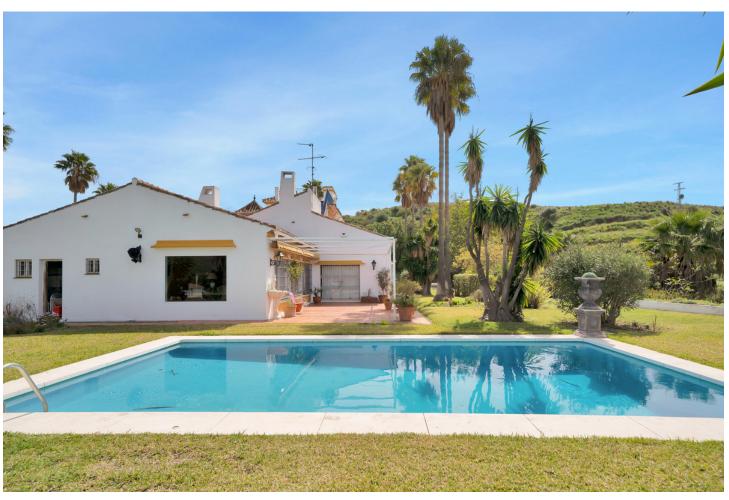

## Продажа - Дом - La Cala Hills 2.750.000€

La Cala Hills Дом

ИБИ: 255 EUR / год

8

8

783 m<sup>2</sup>

35000 m2

Welcome to a unique property. Impressive Andalusian-style cortijo, with 8 bedrooms and 11 bathrooms, A/C, underfloor heating, incredible semi-industrial kitchen, magnificent living rooms and natural light thanks to its windows, present this wonder as a unique place to live. The imposing 783 meters built on 35,000 square meters of plot, make it a haven of peace with endless possibilities. It has a house adapted for maintenance and cleaning service. Swimming pool with garden, barbecue area, organic vegetable garden, heliport, covered parking for more than 8 cars and tennis court. Surrounded by nature, it is located 5′ from the Santana Golf and Mijas Golf golf courses, an international private school and located just 15′ from the center of Fuengirola or La Cala de Mijas. Lovers of tranquility as well as animals will be able to enjoy outdoor space, in the 20,000m2 available in the lower part of the estate, totally flat and surrounded by fruit trees, with access to the river road. Due to the proximity to several riding clubs and riding areas, it can be a strategic site. A property worth visiting if what you really want is peace and privacy.