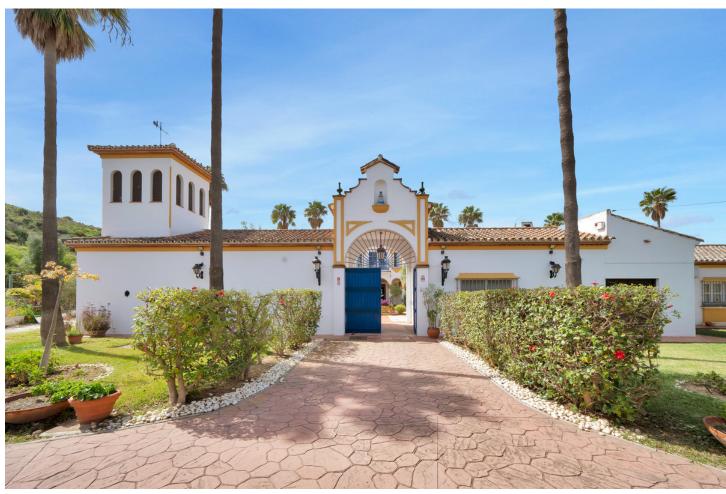

## Продажа - Дом - La Cala Hills 2.750.000€

La Cala Hills Дом

ИБИ: 255 EUR / год

8

8

783 m<sup>2</sup>

35000 m2

Welcome to a unique property. Impressive Andalusian-style cortijo, with 8 bedrooms and 11 bathrooms, A/C, underfloor heating, incredible semi-industrial kitchen, magnificent living rooms and natural light thanks to its windows, present this wonder as a unique place to live. The imposing 783 meters built on 35,000 square meters of plot, make it a haven of peace with endless possibilities. It has a house adapted for maintenance and cleaning service. Swimming pool with garden, barbecue area, organic vegetable garden, heliport, covered parking for more than 8 cars and tennis court. Surrounded by nature, it is located 5′ from the Santana Golf and Mijas Golf golf courses, an international private school and located just 15′ from the center of Fuengirola or La Cala de Mijas. Lovers of tranquility as well as animals will be able to enjoy outdoor space, in the 20,000m2 available in the lower part of the estate, totally flat and surrounded by fruit trees, with access to the river road. Due to the proximity to several riding clubs and riding areas, it can be a strategic site. A property worth visiting if what you really want is peace and privacy.