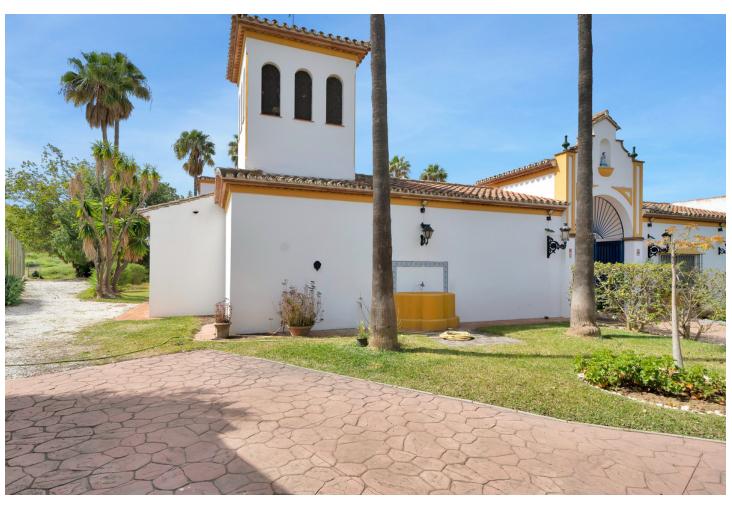

## Продажа - Дом - La Cala Hills 2.750.000€

La Cala Hills Дом

ИБИ: 255 EUR / год

8

8

783 m<sup>2</sup>

35000 m2

Welcome to a unique property. Impressive Andalusian-style cortijo, with 8 bedrooms and 11 bathrooms, A/C, underfloor heating, incredible semi-industrial kitchen, magnificent living rooms and natural light thanks to its windows, present this wonder as a unique place to live. The imposing 783 meters built on 35,000 square meters of plot, make it a haven of peace with endless possibilities. It has a house adapted for maintenance and cleaning service. Swimming pool with garden, barbecue area, organic vegetable garden, heliport, covered parking for more than 8 cars and tennis court. Surrounded by nature, it is located 5′ from the Santana Golf and Mijas Golf golf courses, an international private school and located just 15′ from the center of Fuengirola or La Cala de Mijas. Lovers of tranquility as well as animals will be able to enjoy outdoor space, in the 20,000m2 available in the lower part of the estate, totally flat and surrounded by fruit trees, with access to the river road. Due to the proximity to several riding clubs and riding areas, it can be a strategic site. A property worth visiting if what you really want is peace and privacy.