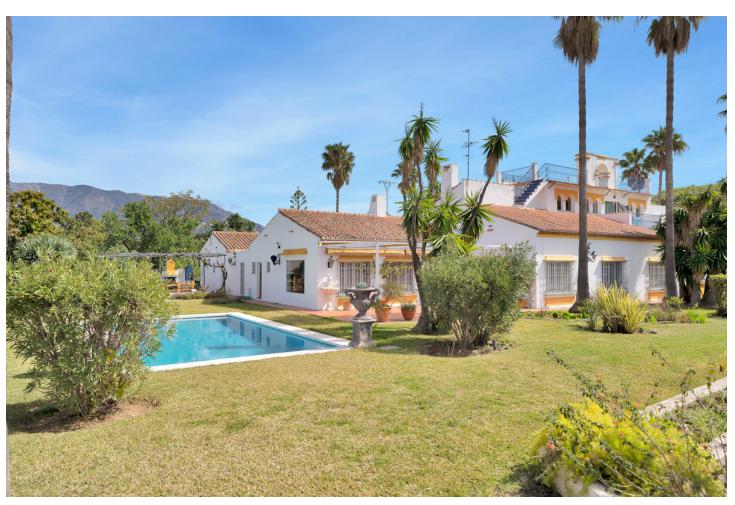

## Продажа - Дом - La Cala Hills 2.750.000€

La Cala Hills Дом

ИБИ: 255 EUR / год

8

8

783 m<sup>2</sup>

35000 m2

Welcome to a unique property. Impressive Andalusian-style cortijo, with 8 bedrooms and 11 bathrooms, A/C, underfloor heating, incredible semi-industrial kitchen, magnificent living rooms and natural light thanks to its windows, present this wonder as a unique place to live. The imposing 783 meters built on 35,000 square meters of plot, make it a haven of peace with endless possibilities. It has a house adapted for maintenance and cleaning service. Swimming pool with garden, barbecue area, organic vegetable garden, heliport, covered parking for more than 8 cars and tennis court. Surrounded by nature, it is located 5′ from the Santana Golf and Mijas Golf golf courses, an international private school and located just 15′ from the center of Fuengirola or La Cala de Mijas. Lovers of tranquility as well as animals will be able to enjoy outdoor space, in the 20,000m2 available in the lower part of the estate, totally flat and surrounded by fruit trees, with access to the river road. Due to the proximity to several riding clubs and riding areas, it can be a strategic site. A property worth visiting if what you really want is peace and privacy.