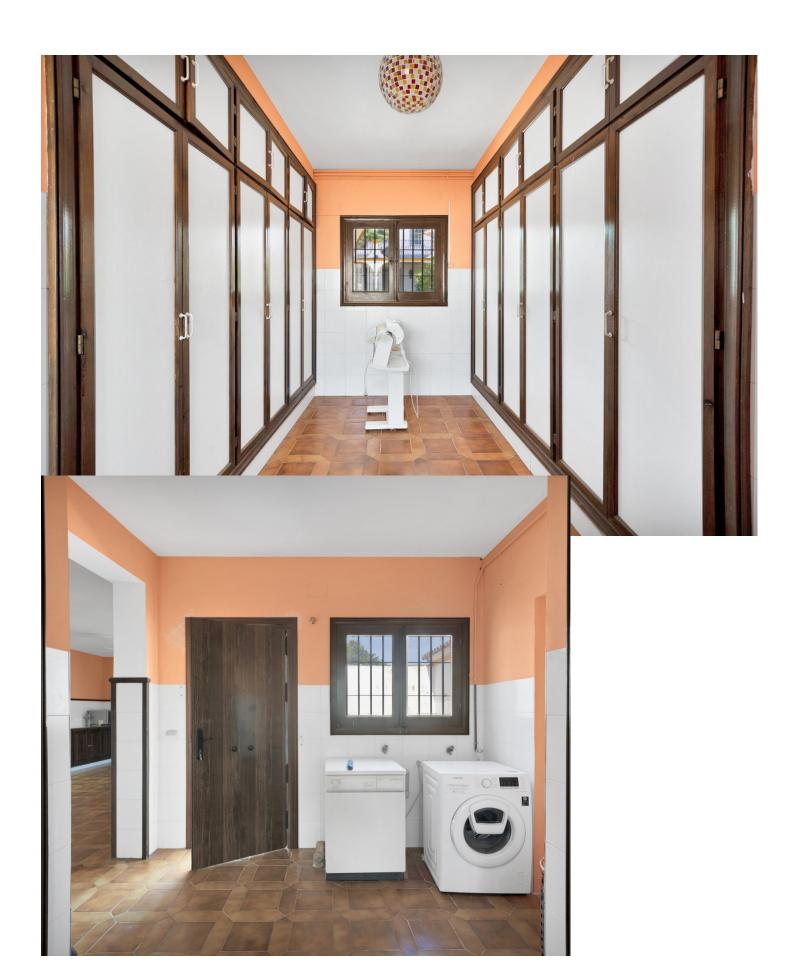

## Продажа - Дом - La Cala Hills 2.750.000€

La Cala Hills Дом

ИБИ: 255 EUR / год

8

8

783 m<sup>2</sup>

35000 m2

Welcome to a unique property. Impressive Andalusian-style cortijo, with 8 bedrooms and 11 bathrooms, A/C, underfloor heating, incredible semi-industrial kitchen, magnificent living rooms and natural light thanks to its windows, present this wonder as a unique place to live. The imposing 783 meters built on 35,000 square meters of plot, make it a haven of peace with endless possibilities. It has a house adapted for maintenance and cleaning service. Swimming pool with garden, barbecue area, organic vegetable garden, heliport, covered parking for more than 8 cars and tennis court. Surrounded by nature, it is located 5′ from the Santana Golf and Mijas Golf golf courses, an international private school and located just 15′ from the center of Fuengirola or La Cala de Mijas. Lovers of tranquility as well as animals will be able to enjoy outdoor space, in the 20,000m2 available in the lower part of the estate, totally flat and surrounded by fruit trees, with access to the river road. Due to the proximity to several riding clubs and riding areas, it can be a strategic site. A property worth visiting if what you really want is peace and privacy.