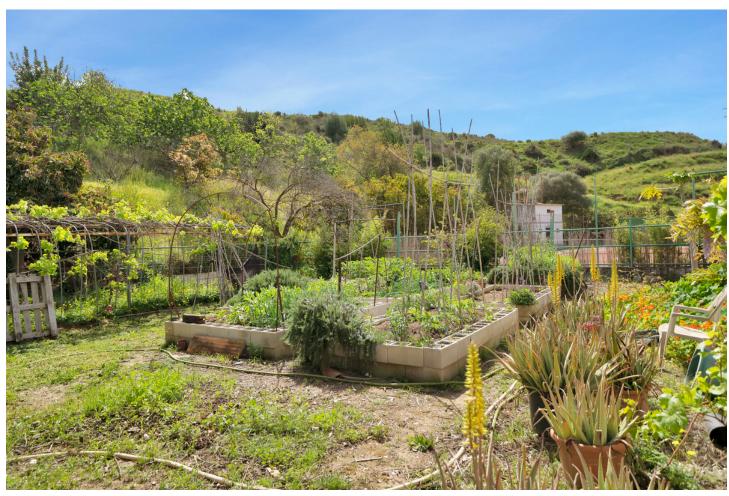

## Продажа - Дом - La Cala Hills 2.750.000€

La Cala Hills Дом

ИБИ: 255 EUR / год

8

8

783 m<sup>2</sup>

35000 m2

Welcome to a unique property. Impressive Andalusian-style cortijo, with 8 bedrooms and 11 bathrooms, A/C, underfloor heating, incredible semi-industrial kitchen, magnificent living rooms and natural light thanks to its windows, present this wonder as a unique place to live. The imposing 783 meters built on 35,000 square meters of plot, make it a haven of peace with endless possibilities. It has a house adapted for maintenance and cleaning service. Swimming pool with garden, barbecue area, organic vegetable garden, heliport, covered parking for more than 8 cars and tennis court. Surrounded by nature, it is located 5′ from the Santana Golf and Mijas Golf golf courses, an international private school and located just 15′ from the center of Fuengirola or La Cala de Mijas. Lovers of tranquility as well as animals will be able to enjoy outdoor space, in the 20,000m2 available in the lower part of the estate, totally flat and surrounded by fruit trees, with access to the river road. Due to the proximity to several riding clubs and riding areas, it can be a strategic site. A property worth visiting if what you really want is peace and privacy.