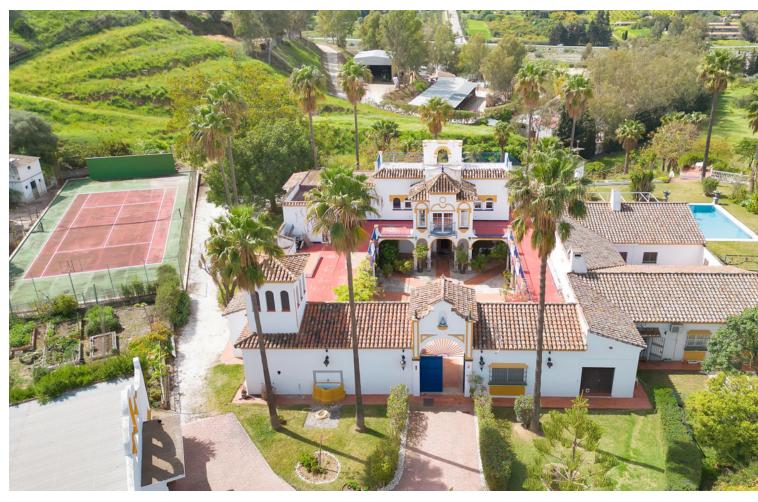

## Продажа - Дом - La Cala Hills 2.750.000€

La Cala Hills Дом

ИБИ: 255 EUR / год

8

8

783 m<sup>2</sup>

35000 m2

Welcome to a unique property. Impressive Andalusian-style cortijo, with 8 bedrooms and 11 bathrooms, A/C, underfloor heating, incredible semi-industrial kitchen, magnificent living rooms and natural light thanks to its windows, present this wonder as a unique place to live. The imposing 783 meters built on 35,000 square meters of plot, make it a haven of peace with endless possibilities. It has a house adapted for maintenance and cleaning service. Swimming pool with garden, barbecue area, organic vegetable garden, heliport, covered parking for more than 8 cars and tennis court. Surrounded by nature, it is located 5′ from the Santana Golf and Mijas Golf golf courses, an international private school and located just 15′ from the center of Fuengirola or La Cala de Mijas. Lovers of tranquility as well as animals will be able to enjoy outdoor space, in the 20,000m2 available in the lower part of the estate, totally flat and surrounded by fruit trees, with access to the river road. Due to the proximity to several riding clubs and riding areas, it can be a strategic site. A property worth visiting if what you really want is peace and privacy.