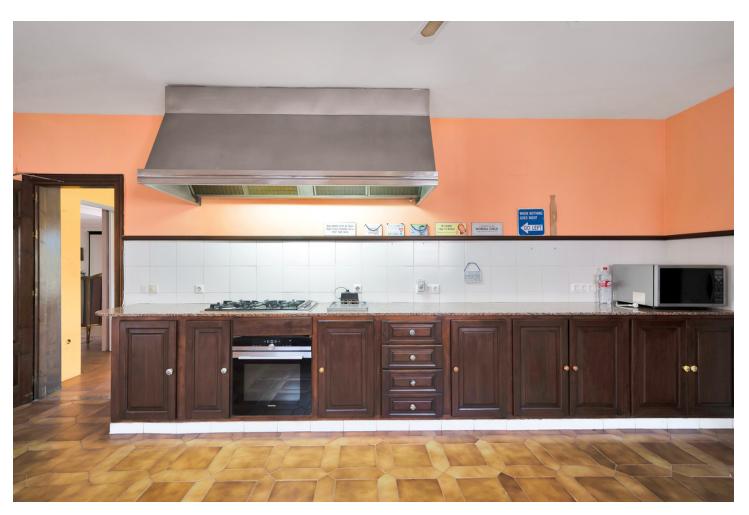

## Продажа - Дом - La Cala Hills 2.750.000€

La Cala Hills Дом

ИБИ: 255 EUR / год

8

8

783 m<sup>2</sup>

35000 m2

Welcome to a unique property. Impressive Andalusian-style cortijo, with 8 bedrooms and 11 bathrooms, A/C, underfloor heating, incredible semi-industrial kitchen, magnificent living rooms and natural light thanks to its windows, present this wonder as a unique place to live. The imposing 783 meters built on 35,000 square meters of plot, make it a haven of peace with endless possibilities. It has a house adapted for maintenance and cleaning service. Swimming pool with garden, barbecue area, organic vegetable garden, heliport, covered parking for more than 8 cars and tennis court. Surrounded by nature, it is located 5′ from the Santana Golf and Mijas Golf golf courses, an international private school and located just 15′ from the center of Fuengirola or La Cala de Mijas. Lovers of tranquility as well as animals will be able to enjoy outdoor space, in the 20,000m2 available in the lower part of the estate, totally flat and surrounded by fruit trees, with access to the river road. Due to the proximity to several riding clubs and riding areas, it can be a strategic site. A property worth visiting if what you really want is peace and privacy.