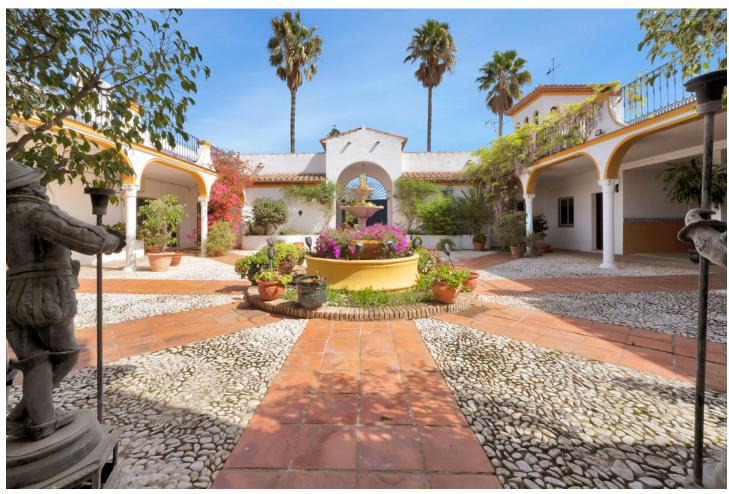

## Продажа - Дом - La Cala Hills 2.750.000€

La Cala Hills Дом

ИБИ: 255 EUR / год

8

8

783 m<sup>2</sup>

35000 m2

Welcome to a unique property. Impressive Andalusian-style cortijo, with 8 bedrooms and 11 bathrooms, A/C, underfloor heating, incredible semi-industrial kitchen, magnificent living rooms and natural light thanks to its windows, present this wonder as a unique place to live. The imposing 783 meters built on 35,000 square meters of plot, make it a haven of peace with endless possibilities. It has a house adapted for maintenance and cleaning service. Swimming pool with garden, barbecue area, organic vegetable garden, heliport, covered parking for more than 8 cars and tennis court. Surrounded by nature, it is located 5′ from the Santana Golf and Mijas Golf golf courses, an international private school and located just 15′ from the center of Fuengirola or La Cala de Mijas. Lovers of tranquility as well as animals will be able to enjoy outdoor space, in the 20,000m2 available in the lower part of the estate, totally flat and surrounded by fruit trees, with access to the river road. Due to the proximity to several riding clubs and riding areas, it can be a strategic site. A property worth visiting if what you really want is peace and privacy.