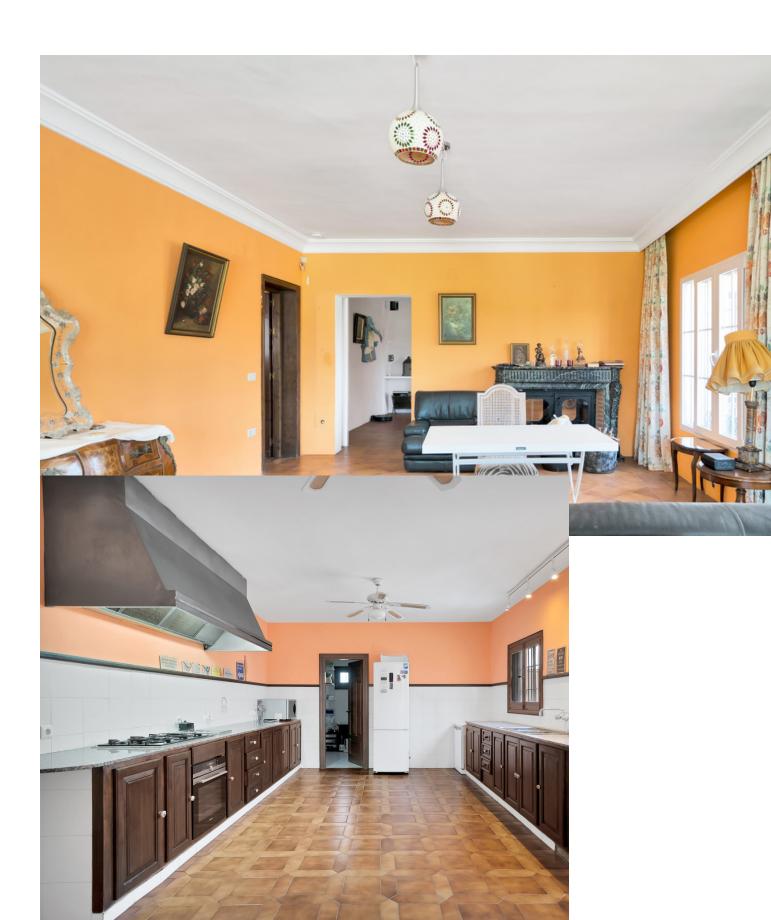

## Продажа - Дом - La Cala Hills 2.750.000€

La Cala Hills Дом

ИБИ: 255 EUR / год

8

8

783 m<sup>2</sup>

35000 m2

Welcome to a unique property. Impressive Andalusian-style cortijo, with 8 bedrooms and 11 bathrooms, A/C, underfloor heating, incredible semi-industrial kitchen, magnificent living rooms and natural light thanks to its windows, present this wonder as a unique place to live. The imposing 783 meters built on 35,000 square meters of plot, make it a haven of peace with endless possibilities. It has a house adapted for maintenance and cleaning service. Swimming pool with garden, barbecue area, organic vegetable garden, heliport, covered parking for more than 8 cars and tennis court. Surrounded by nature, it is located 5′ from the Santana Golf and Mijas Golf golf courses, an international private school and located just 15′ from the center of Fuengirola or La Cala de Mijas. Lovers of tranquility as well as animals will be able to enjoy outdoor space, in the 20,000m2 available in the lower part of the estate, totally flat and surrounded by fruit trees, with access to the river road. Due to the proximity to several riding clubs and riding areas, it can be a strategic site. A property worth visiting if what you really want is peace and privacy.