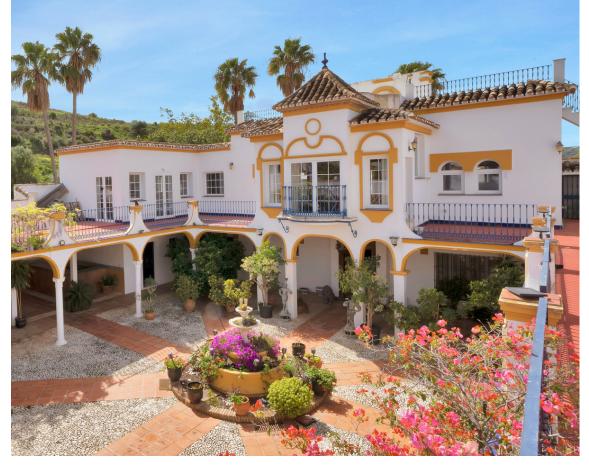

## Продажа - Дом - La Cala Hills 2.750.000€

La Cala Hills Дом

ИБИ: 255 EUR / год

8

8

783 m<sup>2</sup>

35000 m2

Welcome to a unique property. Impressive Andalusian-style cortijo, with 8 bedrooms and 11 bathrooms, A/C, underfloor heating, incredible semi-industrial kitchen, magnificent living rooms and natural light thanks to its windows, present this wonder as a unique place to live. The imposing 783 meters built on 35,000 square meters of plot, make it a haven of peace with endless possibilities. It has a house adapted for maintenance and cleaning service. Swimming pool with garden, barbecue area, organic vegetable garden, heliport, covered parking for more than 8 cars and tennis court. Surrounded by nature, it is located 5′ from the Santana Golf and Mijas Golf golf courses, an international private school and located just 15′ from the center of Fuengirola or La Cala de Mijas. Lovers of tranquility as well as animals will be able to enjoy outdoor space, in the 20,000m2 available in the lower part of the estate, totally flat and surrounded by fruit trees, with access to the river road. Due to the proximity to several riding clubs and riding areas, it can be a strategic site. A property worth visiting if what you really want is peace and privacy.