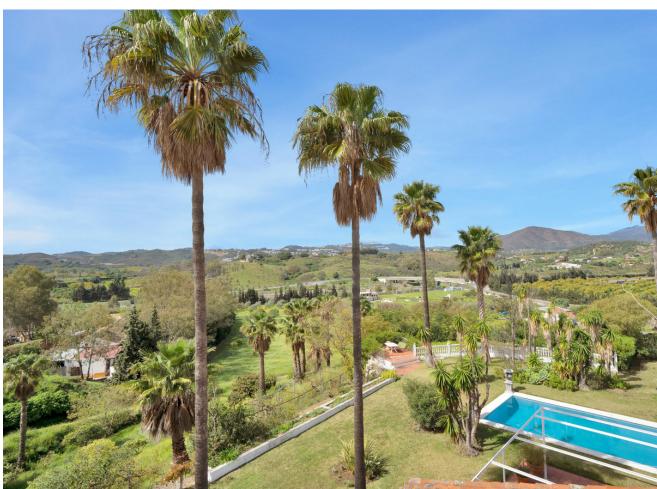

## Продажа - Дом - La Cala Hills 2.750.000€

La Cala Hills Дом

ИБИ: 255 EUR / год

8

8

783 m<sup>2</sup>

35000 m2

Welcome to a unique property. Impressive Andalusian-style cortijo, with 8 bedrooms and 11 bathrooms, A/C, underfloor heating, incredible semi-industrial kitchen, magnificent living rooms and natural light thanks to its windows, present this wonder as a unique place to live. The imposing 783 meters built on 35,000 square meters of plot, make it a haven of peace with endless possibilities. It has a house adapted for maintenance and cleaning service. Swimming pool with garden, barbecue area, organic vegetable garden, heliport, covered parking for more than 8 cars and tennis court. Surrounded by nature, it is located 5′ from the Santana Golf and Mijas Golf golf courses, an international private school and located just 15′ from the center of Fuengirola or La Cala de Mijas. Lovers of tranquility as well as animals will be able to enjoy outdoor space, in the 20,000m2 available in the lower part of the estate, totally flat and surrounded by fruit trees, with access to the river road. Due to the proximity to several riding clubs and riding areas, it can be a strategic site. A property worth visiting if what you really want is peace and privacy.