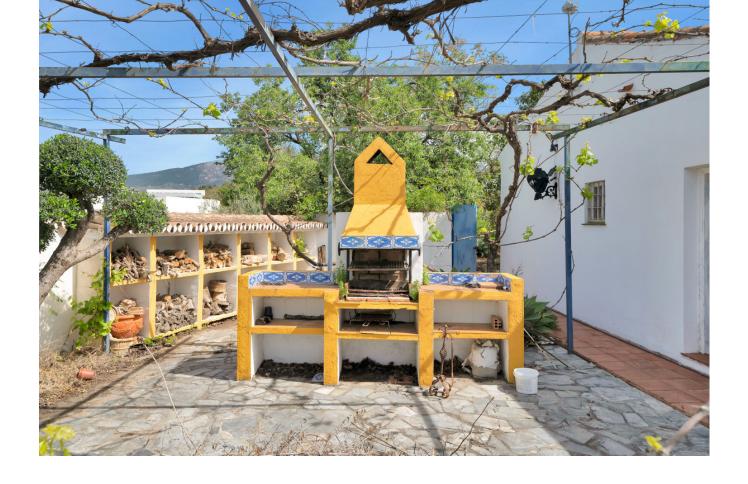

## Продажа - Дом - La Cala Hills 2.750.000€

La Cala Hills Дом

ИБИ: 255 EUR / год

8

8

783 m<sup>2</sup>

35000 m2

Welcome to a unique property. Impressive Andalusian-style cortijo, with 8 bedrooms and 11 bathrooms, A/C, underfloor heating, incredible semi-industrial kitchen, magnificent living rooms and natural light thanks to its windows, present this wonder as a unique place to live. The imposing 783 meters built on 35,000 square meters of plot, make it a haven of peace with endless possibilities. It has a house adapted for maintenance and cleaning service. Swimming pool with garden, barbecue area, organic vegetable garden, heliport, covered parking for more than 8 cars and tennis court. Surrounded by nature, it is located 5′ from the Santana Golf and Mijas Golf golf courses, an international private school and located just 15′ from the center of Fuengirola or La Cala de Mijas. Lovers of tranquility as well as animals will be able to enjoy outdoor space, in the 20,000m2 available in the lower part of the estate, totally flat and surrounded by fruit trees, with access to the river road. Due to the proximity to several riding clubs and riding areas, it can be a strategic site. A property worth visiting if what you really want is peace and privacy.

**бассейн**✓ Общий

**Климат-контроль**✓ Камин

Особенности
Крытая терраса
Приватная терраса
Деревянные полы
Барбекю

**Мебель**✓ Без мебели

меры безопасности ✓ Сигнализация