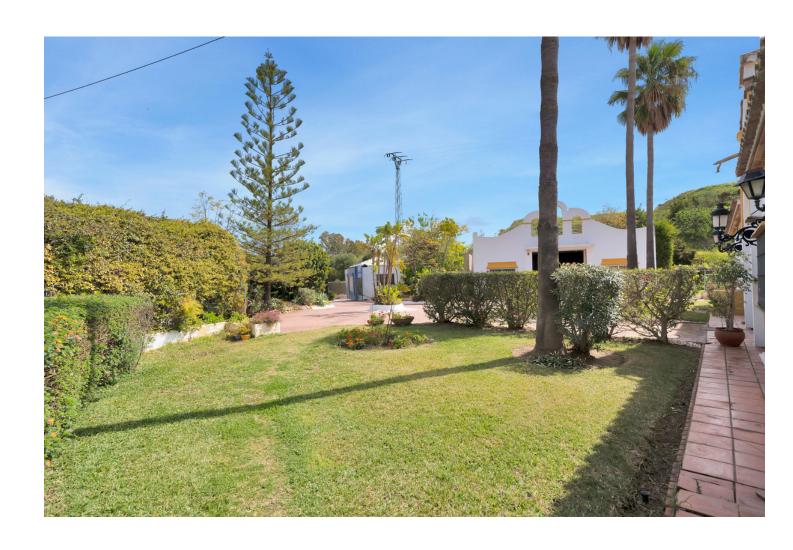

## Продажа - Дом - La Cala Hills 2.750.000€

La Cala Hills Дом

ИБИ: 255 EUR / год

8

8

783 m<sup>2</sup>

35000 m2

Welcome to a unique property. Impressive Andalusian-style cortijo, with 8 bedrooms and 11 bathrooms, A/C, underfloor heating, incredible semi-industrial kitchen, magnificent living rooms and natural light thanks to its windows, present this wonder as a unique place to live. The imposing 783 meters built on 35,000 square meters of plot, make it a haven of peace with endless possibilities. It has a house adapted for maintenance and cleaning service. Swimming pool with garden, barbecue area, organic vegetable garden, heliport, covered parking for more than 8 cars and tennis court. Surrounded by nature, it is located 5′ from the Santana Golf and Mijas Golf golf courses, an international private school and located just 15′ from the center of Fuengirola or La Cala de Mijas. Lovers of tranquility as well as animals will be able to enjoy outdoor space, in the 20,000m2 available in the lower part of the estate, totally flat and surrounded by fruit trees, with access to the river road. Due to the proximity to several riding clubs and riding areas, it can be a strategic site. A property worth visiting if what you really want is peace and privacy.