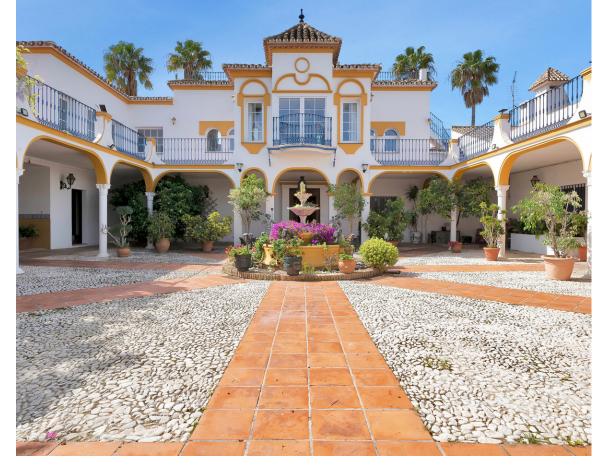

## Продажа - Дом - La Cala Hills 2.750.000€

La Cala Hills Дом

ИБИ: 255 EUR / год

8

8

783 m<sup>2</sup>

35000 m2

Welcome to a unique property. Impressive Andalusian-style cortijo, with 8 bedrooms and 11 bathrooms, A/C, underfloor heating, incredible semi-industrial kitchen, magnificent living rooms and natural light thanks to its windows, present this wonder as a unique place to live. The imposing 783 meters built on 35,000 square meters of plot, make it a haven of peace with endless possibilities. It has a house adapted for maintenance and cleaning service. Swimming pool with garden, barbecue area, organic vegetable garden, heliport, covered parking for more than 8 cars and tennis court. Surrounded by nature, it is located 5′ from the Santana Golf and Mijas Golf golf courses, an international private school and located just 15′ from the center of Fuengirola or La Cala de Mijas. Lovers of tranquility as well as animals will be able to enjoy outdoor space, in the 20,000m2 available in the lower part of the estate, totally flat and surrounded by fruit trees, with access to the river road. Due to the proximity to several riding clubs and riding areas, it can be a strategic site. A property worth visiting if what you really want is peace and privacy.