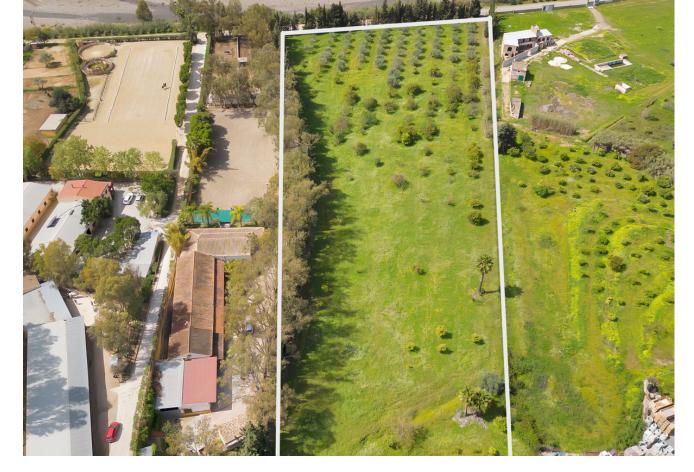

## Продажа - Дом - La Cala Hills 2.750.000€

La Cala Hills Дом

ИБИ: 255 EUR / год

8

8

783 m<sup>2</sup>

35000 m2

Welcome to a unique property. Impressive Andalusian-style cortijo, with 8 bedrooms and 11 bathrooms, A/C, underfloor heating, incredible semi-industrial kitchen, magnificent living rooms and natural light thanks to its windows, present this wonder as a unique place to live. The imposing 783 meters built on 35,000 square meters of plot, make it a haven of peace with endless possibilities. It has a house adapted for maintenance and cleaning service. Swimming pool with garden, barbecue area, organic vegetable garden, heliport, covered parking for more than 8 cars and tennis court. Surrounded by nature, it is located 5′ from the Santana Golf and Mijas Golf golf courses, an international private school and located just 15′ from the center of Fuengirola or La Cala de Mijas. Lovers of tranquility as well as animals will be able to enjoy outdoor space, in the 20,000m2 available in the lower part of the estate, totally flat and surrounded by fruit trees, with access to the river road. Due to the proximity to several riding clubs and riding areas, it can be a strategic site. A property worth visiting if what you really want is peace and privacy.