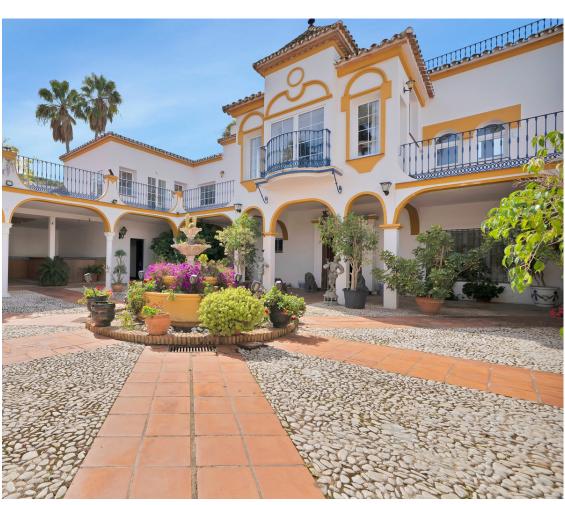

## Продажа - Дом - La Cala Hills 2.750.000€

La Cala Hills Дом

ИБИ: 255 EUR / год

8

8

783 m<sup>2</sup>

35000 m2

Welcome to a unique property. Impressive Andalusian-style cortijo, with 8 bedrooms and 11 bathrooms, A/C, underfloor heating, incredible semi-industrial kitchen, magnificent living rooms and natural light thanks to its windows, present this wonder as a unique place to live. The imposing 783 meters built on 35,000 square meters of plot, make it a haven of peace with endless possibilities. It has a house adapted for maintenance and cleaning service. Swimming pool with garden, barbecue area, organic vegetable garden, heliport, covered parking for more than 8 cars and tennis court. Surrounded by nature, it is located 5′ from the Santana Golf and Mijas Golf golf courses, an international private school and located just 15′ from the center of Fuengirola or La Cala de Mijas. Lovers of tranquility as well as animals will be able to enjoy outdoor space, in the 20,000m2 available in the lower part of the estate, totally flat and surrounded by fruit trees, with access to the river road. Due to the proximity to several riding clubs and riding areas, it can be a strategic site. A property worth visiting if what you really want is peace and privacy.