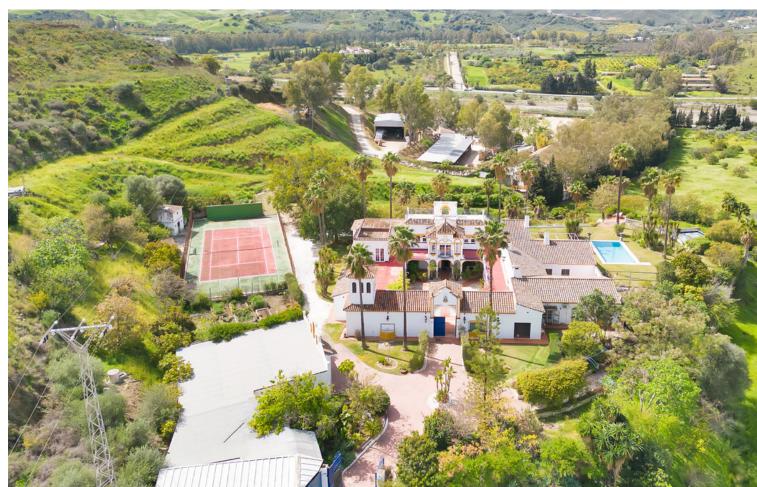

## Продажа - Дом - La Cala Hills 2.750.000€

La Cala Hills Дом

ИБИ: 255 EUR / год

8

8

783 m<sup>2</sup>

35000 m2

Welcome to a unique property. Impressive Andalusian-style cortijo, with 8 bedrooms and 11 bathrooms, A/C, underfloor heating, incredible semi-industrial kitchen, magnificent living rooms and natural light thanks to its windows, present this wonder as a unique place to live. The imposing 783 meters built on 35,000 square meters of plot, make it a haven of peace with endless possibilities. It has a house adapted for maintenance and cleaning service. Swimming pool with garden, barbecue area, organic vegetable garden, heliport, covered parking for more than 8 cars and tennis court. Surrounded by nature, it is located 5′ from the Santana Golf and Mijas Golf golf courses, an international private school and located just 15′ from the center of Fuengirola or La Cala de Mijas. Lovers of tranquility as well as animals will be able to enjoy outdoor space, in the 20,000m2 available in the lower part of the estate, totally flat and surrounded by fruit trees, with access to the river road. Due to the proximity to several riding clubs and riding areas, it can be a strategic site. A property worth visiting if what you really want is peace and privacy.