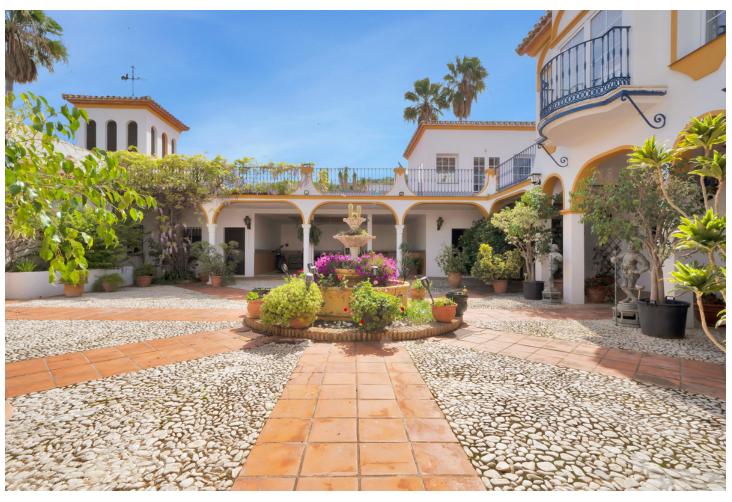

## Продажа - Дом - La Cala Hills 2.750.000€

La Cala Hills Дом

ИБИ: 255 EUR / год

8

8

783 m<sup>2</sup>

35000 m2

Welcome to a unique property. Impressive Andalusian-style cortijo, with 8 bedrooms and 11 bathrooms, A/C, underfloor heating, incredible semi-industrial kitchen, magnificent living rooms and natural light thanks to its windows, present this wonder as a unique place to live. The imposing 783 meters built on 35,000 square meters of plot, make it a haven of peace with endless possibilities. It has a house adapted for maintenance and cleaning service. Swimming pool with garden, barbecue area, organic vegetable garden, heliport, covered parking for more than 8 cars and tennis court. Surrounded by nature, it is located 5′ from the Santana Golf and Mijas Golf golf courses, an international private school and located just 15′ from the center of Fuengirola or La Cala de Mijas. Lovers of tranquility as well as animals will be able to enjoy outdoor space, in the 20,000m2 available in the lower part of the estate, totally flat and surrounded by fruit trees, with access to the river road. Due to the proximity to several riding clubs and riding areas, it can be a strategic site. A property worth visiting if what you really want is peace and privacy.