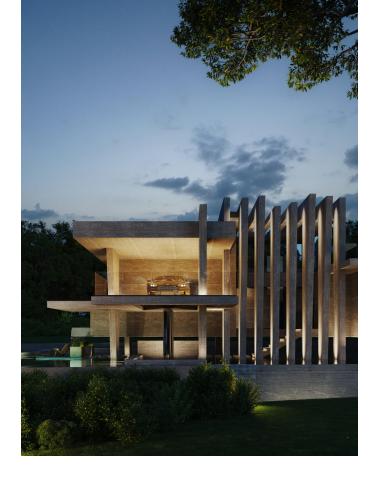

## Продажа - Участок - Marbella 1.390.000€

Marbella Участок

ИБИ: 885 EUR / год

1370 m2

We present an exceptional plot located in the prestigious area of Nagüeles, Marbella, with an approved project and building permit for the construction of an impressive contemporary luxury villa. Plot and Project Features: Land: The plot spans 1,370 square meters, providing ample space for construction and landscape design. Built Area: The projected villa offers 650 square meters of built area, intelligently distributed across three levels to maximize comfort and functionality. Bedrooms: The villa will feature 6 spacious and luxurious bedrooms, each designed with attention to detail to offer a comfortable and private environment. Bathrooms: The project includes 8 elegant bathrooms, equipped with the highest standards of quality and modern design. Parking: The property includes a spacious parking area with capacity for more than 9 cars, ideal for large families or owners with multiple vehicles. Design and Style: Contemporary Design: The villa boasts a contemporary and modern architectural design, with clean lines, large windows, and a harmonious integration of indoor and outdoor spaces. High-Quality Finishes: The project plans to use top-quality materials and luxury finishes, ensuring a sophisticated aesthetic and exceptional durability. Location: Nagüeles, Marbella: Located in one of Marbella's most exclusive areas, Nagüeles offers a tranquil and secure environment, surrounded by nature and with easy access to all amenities and services. The location is ideal for those seeking a luxurious lifestyle close to Marbella's center and its famous beaches. This plot with a project and building permit is a unique opportunity to build the villa of your dreams in one of the most sought-after areas of the Costa del Sol. Do not hesitate to contact us for more information and to schedule a visit. The abbreviated information document is available to you. Expenses: Taxes (ITP or VAT+AJD) + Notarial and registration expenses ERE