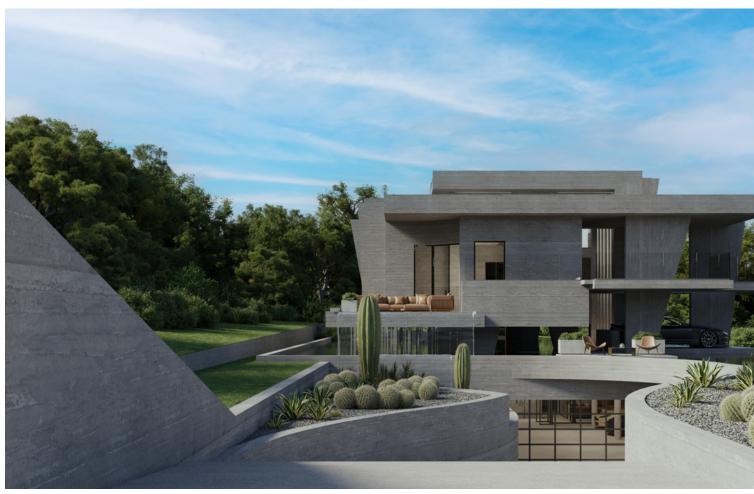

## Продажа - Участок - Marbella 1.390.000€

Marbella Участок

ИБИ: 885 EUR / год

1370 m2

We present an exceptional plot located in the prestigious area of Nagüeles, Marbella, with an approved project and building permit for the construction of an impressive contemporary luxury villa. Plot and Project Features: Land: The plot spans 1,370 square meters, providing ample space for construction and landscape design. Built Area: The projected villa offers 650 square meters of built area, intelligently distributed across three levels to maximize comfort and functionality. Bedrooms: The villa will feature 6 spacious and luxurious bedrooms, each designed with attention to detail to offer a comfortable and private environment. Bathrooms: The project includes 8 elegant bathrooms, equipped with the highest standards of quality and modern design. Parking: The property includes a spacious parking area with capacity for more than 9 cars, ideal for large families or owners with multiple vehicles. Design and Style: Contemporary Design: The villa boasts a contemporary and modern architectural design, with clean lines, large windows, and a harmonious integration of indoor and outdoor spaces. High-Quality Finishes: The project plans to use top-quality materials and luxury finishes, ensuring a sophisticated aesthetic and exceptional durability. Location: Nagüeles, Marbella: Located in one of Marbella's most exclusive areas, Nagüeles offers a tranquil and secure environment, surrounded by nature and with easy access to all amenities and services. The location is ideal for those seeking a luxurious lifestyle close to Marbella's center and its famous beaches. This plot with a project and building permit is a unique opportunity to build the villa of your dreams in one of the most sought-after areas of the Costa del Sol. Do not hesitate to contact us for more information and to schedule a visit. The abbreviated information document is available to you. Expenses: Taxes (ITP or VAT+AJD) + Notarial and registration expenses ERE