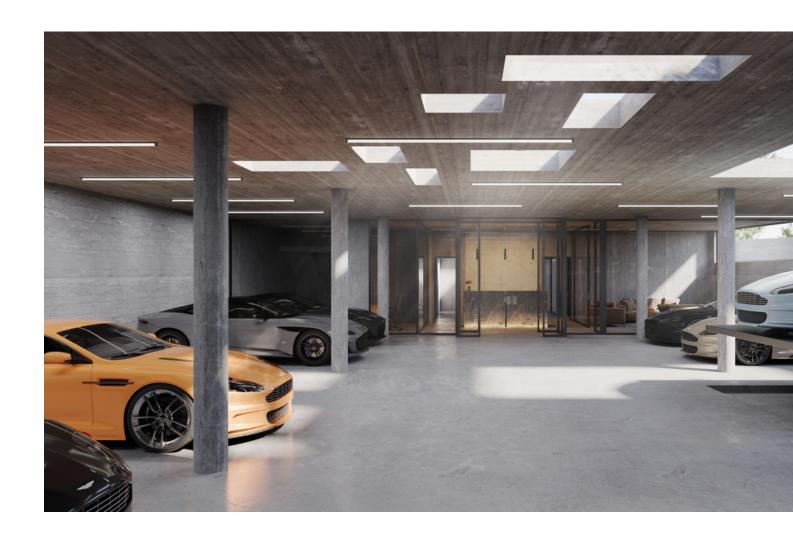

## Продажа - Участок - Marbella 1.390.000€

Marbella Участок

ИБИ: 885 EUR / год

1370 m2

We present an exceptional plot located in the prestigious area of Nagüeles, Marbella, with an approved project and building permit for the construction of an impressive contemporary luxury villa. Plot and Project Features: Land: The plot spans 1,370 square meters, providing ample space for construction and landscape design. Built Area: The projected villa offers 650 square meters of built area, intelligently distributed across three levels to maximize comfort and functionality. Bedrooms: The villa will feature 6 spacious and luxurious bedrooms, each designed with attention to detail to offer a comfortable and private environment. Bathrooms: The project includes 8 elegant bathrooms, equipped with the highest standards of quality and modern design. Parking: The property includes a spacious parking area with capacity for more than 9 cars, ideal for large families or owners with multiple vehicles. Design and Style: Contemporary Design: The villa boasts a contemporary and modern architectural design, with clean lines, large windows, and a harmonious integration of indoor and outdoor spaces. High-Quality Finishes: The project plans to use top-quality materials and luxury finishes, ensuring a sophisticated aesthetic and exceptional durability. Location: Nagüeles, Marbella: Located in one of Marbella's most exclusive areas, Nagüeles offers a tranquil and secure environment, surrounded by nature and with easy access to all amenities and services. The location is ideal for those seeking a luxurious lifestyle close to Marbella's center and its famous beaches. This plot with a project and building permit is a unique opportunity to build the villa of your dreams in one of the most sought-after areas of the Costa del Sol. Do not hesitate to contact us for more information and to schedule a visit. The abbreviated information document is available to you. Expenses: Taxes (ITP or VAT+AJD) + Notarial and registration expenses ERE