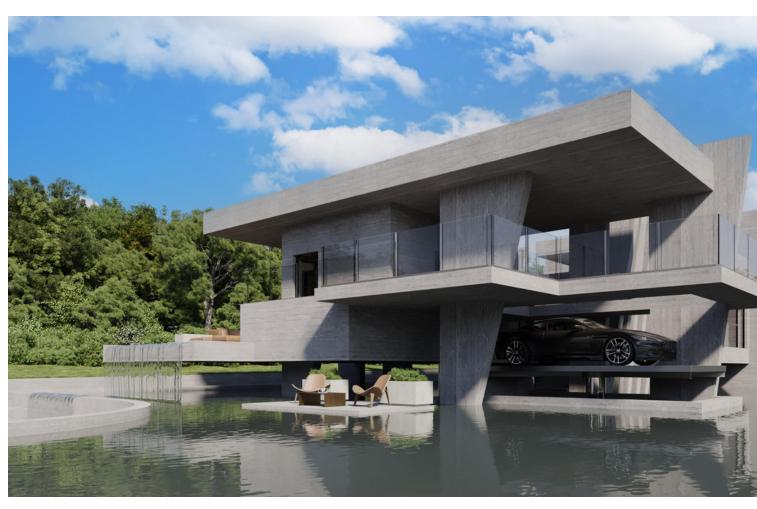

## Продажа - Участок - Marbella 1.390.000€

Marbella Участок

ИБИ: 885 EUR / год

1370 m2

We present an exceptional plot located in the prestigious area of Nagüeles, Marbella, with an approved project and building permit for the construction of an impressive contemporary luxury villa. Plot and Project Features: Land: The plot spans 1,370 square meters, providing ample space for construction and landscape design. Built Area: The projected villa offers 650 square meters of built area, intelligently distributed across three levels to maximize comfort and functionality. Bedrooms: The villa will feature 6 spacious and luxurious bedrooms, each designed with attention to detail to offer a comfortable and private environment. Bathrooms: The project includes 8 elegant bathrooms, equipped with the highest standards of quality and modern design. Parking: The property includes a spacious parking area with capacity for more than 9 cars, ideal for large families or owners with multiple vehicles. Design and Style: Contemporary Design: The villa boasts a contemporary and modern architectural design, with clean lines, large windows, and a harmonious integration of indoor and outdoor spaces. High-Quality Finishes: The project plans to use top-quality materials and luxury finishes, ensuring a sophisticated aesthetic and exceptional durability. Location: Nagüeles, Marbella: Located in one of Marbella's most exclusive areas, Nagüeles offers a tranquil and secure environment, surrounded by nature and with easy access to all amenities and services. The location is ideal for those seeking a luxurious lifestyle close to Marbella's center and its famous beaches. This plot with a project and building permit is a unique opportunity to build the villa of your dreams in one of the most sought-after areas of the Costa del Sol. Do not hesitate to contact us for more information and to schedule a visit. The abbreviated information document is available to you. Expenses: Taxes (ITP or VAT+AJD) + Notarial and registration expenses ERE