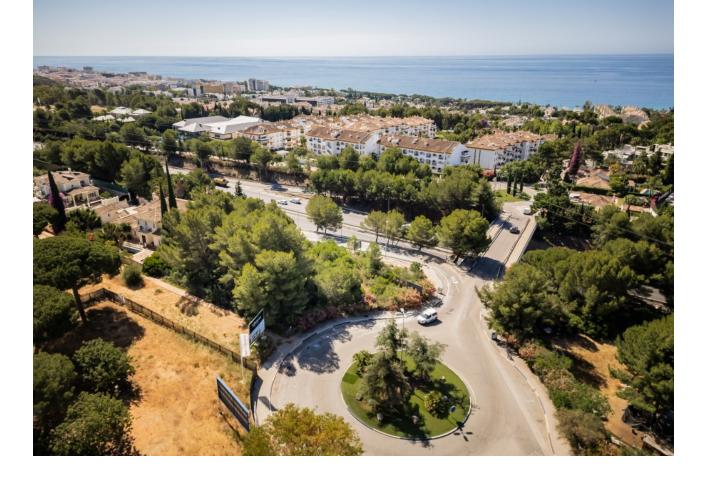

## 🔜 1080 m2

We present an exceptional residential plot of 1,080 square meters located in Nagüeles, one of the most prestigious and high-end areas of Marbella. This magnificent plot offers a unique opportunity to build the property of your dreams. Situated on Marbella's Golden Mile, Nagüeles is known for its exclusivity and proximity to luxury amenities such as golf courses, beach clubs, and gourmet restaurants. Additionally, it is just a few minutes' drive from the center of Marbella and Puerto Banús, where you can enjoy high-end shopping, vibrant nightlife, and spectacular beaches. Surrounded by nature and lush gardens, the plot offers a tranquil and private environment, ideal for a luxurious lifestyle. If you were looking for a prime plot in the best location, know that this is also the best-priced one on the market right now. The large surface area of the plot allows for the construction of a custom residence that reflects your style and needs, making it an excellent long-term investment. With the ongoing development and demand in Nagüeles, this plot represents an excellent opportunity. Close to international schools, health centers, and top-tier services, this neighborhood is composed of luxury villas, ensuring a safe and prestigious environment. Nagüeles is one of the most exclusive neighborhoods in Marbella, situated on the slopes of La Concha mountain, known for its privacy, security, and quality of life. Living in Nagüeles means enjoying the tranguility of a natural setting while being close to the vibrant heart of Marbella. The plot has, topographically speaking, an area of 1,184 m<sup>2</sup>, an average elevation above sea level of 77 meters. It borders to the south and west with the expropriation strips of the road and the roundabout of exit 182 (Nagüeles) of the Marbella bypass of the AP-7 motorway, to the east with plot R-1 of the urbanization, where there is an isolated single-family home, and to the north with land classified as public road in the 1986 Marbella General Urban Plan, with a planned section of 10 meters. The plot has a project already carried out by a renowned architect, proposing a building with two floors above ground and a basement connected vertically by two independent stair cores for the intended residential and commercial uses. Both pedestrian access to the building and vehicular access to the parking area inside the plot and in the basement are planned from the newly constructed street that will define the northern boundary of the plot. The building has been divided into two areas, one intended for commercial use (or office in its domestic professional office mode) to the west, closer to the roundabout exit of the bypass, taking advantage of its greater visibility and exposure, and another for singlefamily housing in the eastern area of the plot, which has greater privacy. The entrance to the basement garage is located to the southwest to adapt the project as much as possible to the existing topography and to be able to locate some additional outdoor parking spaces for commercial or office use. For the treatment of the facades, a contemporary language with large glazed panels allowing natural light entry, overhangs for solar protection, and a flat roof is proposed, taking into account the relationship of the building with its surroundings. The interior spaces have been organized with a minimum of partitions to optimize the feeling of space. Do not miss the opportunity to build your property in this prime location. Contact us for more details and to arrange a visit to this spectacular plot. Discover the true Nagüeles, Marbella! ALA