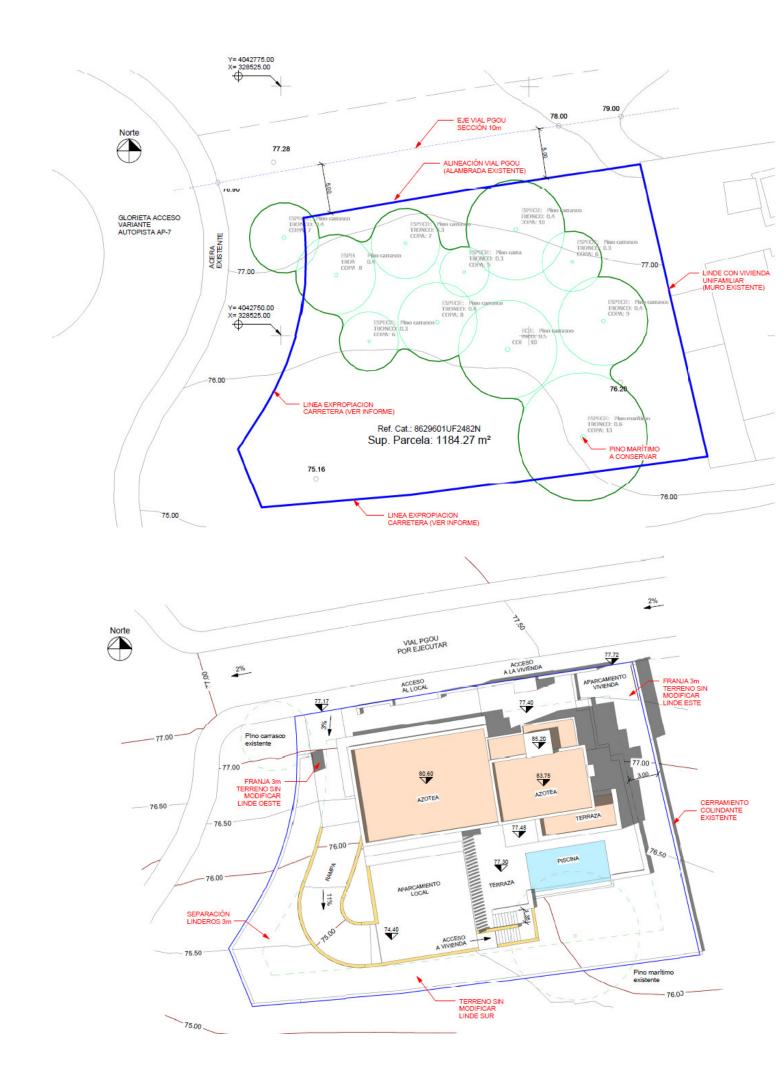

## 🔜 1080 m2

We present an exceptional residential plot of 1,080 square meters located in Nagüeles, one of the most prestigious and high-end areas of Marbella. This magnificent plot offers a unique opportunity to build the property of your dreams. Situated on Marbella's Golden Mile, Nagüeles is known for its exclusivity and proximity to luxury amenities such as golf courses, beach clubs, and gourmet restaurants. Additionally, it is just a few minutes' drive from the center of Marbella and Puerto Banús, where you can enjoy high-end shopping, vibrant nightlife, and spectacular beaches. Surrounded by nature and lush gardens, the plot offers a tranquil and private environment, ideal for a luxurious lifestyle. If you were looking for a prime plot in the best location, know that this is also the best-priced one on the market right now. The large surface area of the plot allows for the construction of a custom residence that reflects your style and needs, making it an excellent long-term investment. With the ongoing development and demand in Nagüeles, this plot represents an excellent opportunity. Close to international schools, health centers, and top-tier services, this neighborhood is composed of luxury villas, ensuring a safe and prestigious environment. Nagüeles is one of the most exclusive neighborhoods in Marbella, situated on the slopes of La Concha mountain, known for its privacy, security, and quality of life. Living in Nagüeles means enjoying the tranguility of a natural setting while being close to the vibrant heart of Marbella. The plot has, topographically speaking, an area of 1,184 m<sup>2</sup>, an average elevation above sea level of 77 meters. It borders to the south and west with the expropriation strips of the road and the roundabout of exit 182 (Nagüeles) of the Marbella bypass of the AP-7 motorway, to the east with plot R-1 of the urbanization, where there is an isolated single-family home, and to the north with land classified as public road in the 1986 Marbella General Urban Plan, with a planned section of 10 meters. The plot has a project already carried out by a renowned architect, proposing a building with two floors above ground and a basement connected vertically by two independent stair cores for the intended residential and commercial uses. Both pedestrian access to the building and vehicular access to the parking area inside the plot and in the basement are planned from the newly constructed street that will define the northern boundary of the plot. The building has been divided into two areas, one intended for commercial use (or office in its domestic professional office mode) to the west, closer to the roundabout exit of the bypass, taking advantage of its greater visibility and exposure, and another for singlefamily housing in the eastern area of the plot, which has greater privacy. The entrance to the basement garage is located to the southwest to adapt the project as much as possible to the existing topography and to be able to locate some additional outdoor parking spaces for commercial or office use. For the treatment of the facades, a contemporary language with large glazed panels allowing natural light entry, overhangs for solar protection, and a flat roof is proposed, taking into account the relationship of the building with its surroundings. The interior spaces have been organized with a minimum of partitions to optimize the feeling of space. Do not miss the opportunity to build your property in this prime location. Contact us for more details and to arrange a visit to this spectacular plot. Discover the true Nagüeles, Marbella! ALA