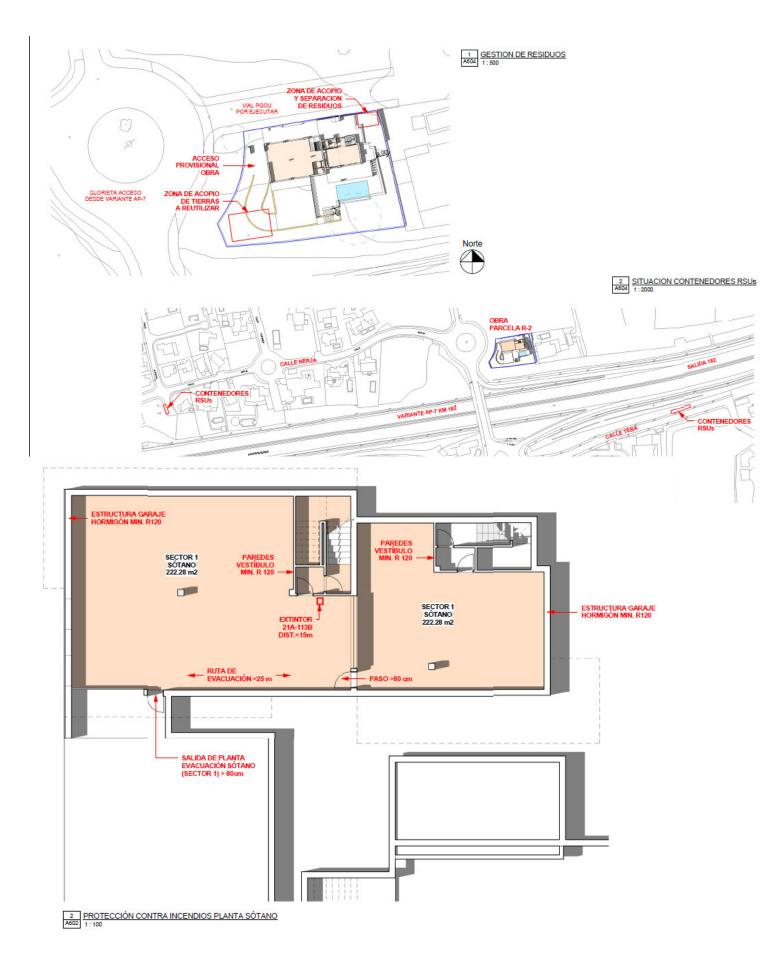

## 🔜 1080 m2

We present an exceptional residential plot of 1,080 square meters located in Nagüeles, one of the most prestigious and high-end areas of Marbella. This magnificent plot offers a unique opportunity to build the property of your dreams. Situated on Marbella's Golden Mile, Nagüeles is known for its exclusivity and proximity to luxury amenities such as golf courses, beach clubs, and gourmet restaurants. Additionally, it is just a few minutes' drive from the center of Marbella and Puerto Banús, where you can enjoy high-end shopping, vibrant nightlife, and spectacular beaches. Surrounded by nature and lush gardens, the plot offers a tranquil and private environment, ideal for a luxurious lifestyle. If you were looking for a prime plot in the best location, know that this is also the best-priced one on the market right now. The large surface area of the plot allows for the construction of a custom residence that reflects your style and needs, making it an excellent long-term investment. With the ongoing development and demand in Nagüeles, this plot represents an excellent opportunity. Close to international schools, health centers, and top-tier services, this neighborhood is composed of luxury villas, ensuring a safe and prestigious environment. Nagüeles is one of the most exclusive neighborhoods in Marbella, situated on the slopes of La Concha mountain, known for its privacy, security, and quality of life. Living in Nagüeles means enjoying the tranguility of a natural setting while being close to the vibrant heart of Marbella. The plot has, topographically speaking, an area of 1,184 m<sup>2</sup>, an average elevation above sea level of 77 meters. It borders to the south and west with the expropriation strips of the road and the roundabout of exit 182 (Nagüeles) of the Marbella bypass of the AP-7 motorway, to the east with plot R-1 of the urbanization, where there is an isolated single-family home, and to the north with land classified as public road in the 1986 Marbella General Urban Plan, with a planned section of 10 meters. The plot has a project already carried out by a renowned architect, proposing a building with two floors above ground and a basement connected vertically by two independent stair cores for the intended residential and commercial uses. Both pedestrian access to the building and vehicular access to the parking area inside the plot and in the basement are planned from the newly constructed street that will define the northern boundary of the plot. The building has been divided into two areas, one intended for commercial use (or office in its domestic professional office mode) to the west, closer to the roundabout exit of the bypass, taking advantage of its greater visibility and exposure, and another for singlefamily housing in the eastern area of the plot, which has greater privacy. The entrance to the basement garage is located to the southwest to adapt the project as much as possible to the existing topography and to be able to locate some additional outdoor parking spaces for commercial or office use. For the treatment of the facades, a contemporary language with large glazed panels allowing natural light entry, overhangs for solar protection, and a flat roof is proposed, taking into account the relationship of the building with its surroundings. The interior spaces have been organized with a minimum of partitions to optimize the feeling of space. Do not miss the opportunity to build your property in this prime location. Contact us for more details and to arrange a visit to this spectacular plot. Discover the true Nagüeles, Marbella! ALA