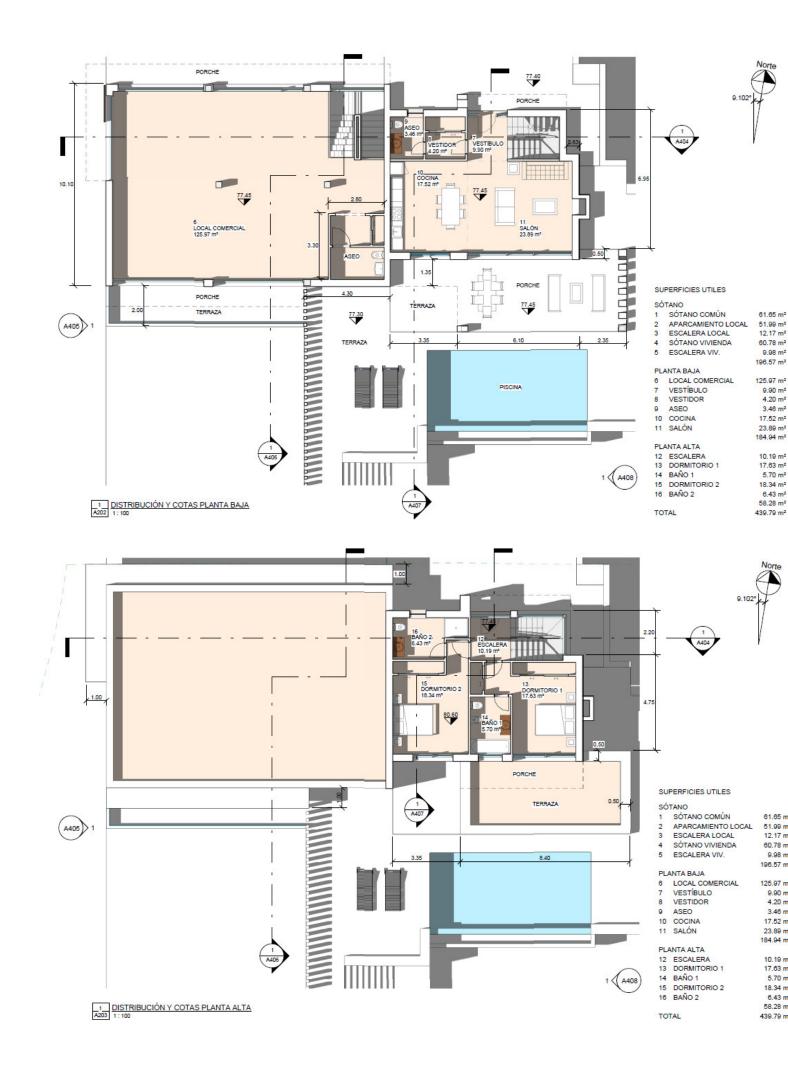

## 🔜 1080 m2

We present an exceptional residential plot of 1,080 square meters located in Nagüeles, one of the most prestigious and high-end areas of Marbella. This magnificent plot offers a unique opportunity to build the property of your dreams. Situated on Marbella's Golden Mile, Nagüeles is known for its exclusivity and proximity to luxury amenities such as golf courses, beach clubs, and gourmet restaurants. Additionally, it is just a few minutes' drive from the center of Marbella and Puerto Banús, where you can enjoy high-end shopping, vibrant nightlife, and spectacular beaches. Surrounded by nature and lush gardens, the plot offers a tranquil and private environment, ideal for a luxurious lifestyle. If you were looking for a prime plot in the best location, know that this is also the best-priced one on the market right now. The large surface area of the plot allows for the construction of a custom residence that reflects your style and needs, making it an excellent long-term investment. With the ongoing development and demand in Nagüeles, this plot represents an excellent opportunity. Close to international schools, health centers, and top-tier services, this neighborhood is composed of luxury villas, ensuring a safe and prestigious environment. Nagüeles is one of the most exclusive neighborhoods in Marbella, situated on the slopes of La Concha mountain, known for its privacy, security, and quality of life. Living in Nagüeles means enjoying the tranguility of a natural setting while being close to the vibrant heart of Marbella. The plot has, topographically speaking, an area of 1,184 m<sup>2</sup>, an average elevation above sea level of 77 meters. It borders to the south and west with the expropriation strips of the road and the roundabout of exit 182 (Nagüeles) of the Marbella bypass of the AP-7 motorway, to the east with plot R-1 of the urbanization, where there is an isolated single-family home, and to the north with land classified as public road in the 1986 Marbella General Urban Plan, with a planned section of 10 meters. The plot has a project already carried out by a renowned architect, proposing a building with two floors above ground and a basement connected vertically by two independent stair cores for the intended residential and commercial uses. Both pedestrian access to the building and vehicular access to the parking area inside the plot and in the basement are planned from the newly constructed street that will define the northern boundary of the plot. The building has been divided into two areas, one intended for commercial use (or office in its domestic professional office mode) to the west, closer to the roundabout exit of the bypass, taking advantage of its greater visibility and exposure, and another for singlefamily housing in the eastern area of the plot, which has greater privacy. The entrance to the basement garage is located to the southwest to adapt the project as much as possible to the existing topography and to be able to locate some additional outdoor parking spaces for commercial or office use. For the treatment of the facades, a contemporary language with large glazed panels allowing natural light entry, overhangs for solar protection, and a flat roof is proposed, taking into account the relationship of the building with its surroundings. The interior spaces have been organized with a minimum of partitions to optimize the feeling of space. Do not miss the opportunity to build your property in this prime location. Contact us for more details and to arrange a visit to this spectacular plot. Discover the true Nagüeles, Marbella! ALA

Расположение Город Близко к школам **ОРИЕНТАЦИЯ**Север

**ВИД** Сельская местность Город

1 SUPERFICIES CONSTRUIDAS PLANTA SÓTANO A301 1:100

|                                | COMPROBACIÓN EDIFICABILIDAD | ÁREA                                           | ÍNDICE EDIF. | COMPROBACIÓN OCUPACIÓN                  | ÁREA ÍM                                      | NDICE OCUP. |
|--------------------------------|-----------------------------|------------------------------------------------|--------------|-----------------------------------------|----------------------------------------------|-------------|
| Cómputo a efectos urbanísticos | Común<br>ACCESO SÓTANO 1    | 5.46 m <sup>2</sup><br>5.46 m <sup>2</sup>     | 0.005        | Común<br>ACCESO SÓTANO 2<br>Local       | 5.20 m²                                      | 0.44%       |
| Computa edificabilidad         | Local                       |                                                |              | LOCAL COMERCIAL                         | 142.31 m <sup>2</sup>                        | 12.02%      |
| Computa ocupación              | LOCAL COMERCIAL             | 142.31 m <sup>2</sup><br>142.31 m <sup>2</sup> | 0.120        | PORCHE ACCESO LOCAL<br>PORCHE SUR LOCAL | 19.20 m <sup>2</sup><br>10.05 m <sup>2</sup> | 1.62%       |
| No computa                     | Vivienda                    |                                                |              | Vivienda                                |                                              |             |
|                                | VIVIENDA P. ALTA            | 72.22 m <sup>2</sup>                           | 0.061        | PORCHE ACCESO VIVIENDA                  | 4.38 m <sup>2</sup>                          | 0.37%       |
|                                | VIVIENDA P. BAJA            | 70.73 m <sup>2</sup>                           | 0.060        | PORCHE VIVIENDA                         | 36.54 m <sup>2</sup>                         | 3.09%       |
|                                |                             | 142.96 m <sup>2</sup>                          | 0.121        | VIVIENDA P. BAJA                        | 70.73 m <sup>2</sup>                         | 5.97%       |
|                                | TOTAL                       | 290.72 m <sup>2</sup>                          | 0.245        | TOTAL                                   | 288.40 m <sup>2</sup>                        | 24.35%      |