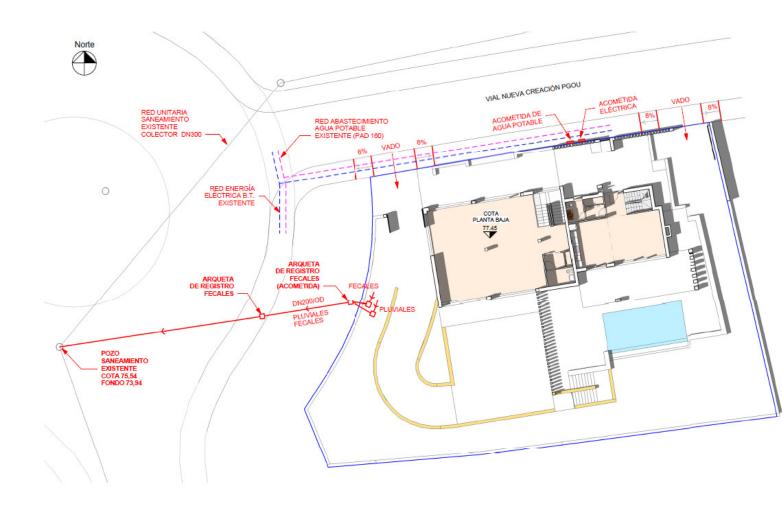

## 🔜 1080 m2

We present an exceptional residential plot of 1,080 square meters located in Nagüeles, one of the most prestigious and high-end areas of Marbella. This magnificent plot offers a unique opportunity to build the property of your dreams. Situated on Marbella's Golden Mile, Nagüeles is known for its exclusivity and proximity to luxury amenities such as golf courses, beach clubs, and gourmet restaurants. Additionally, it is just a few minutes' drive from the center of Marbella and Puerto Banús, where you can enjoy high-end shopping, vibrant nightlife, and spectacular beaches. Surrounded by nature and lush gardens, the plot offers a tranquil and private environment, ideal for a luxurious lifestyle. If you were looking for a prime plot in the best location, know that this is also the best-priced one on the market right now. The large surface area of the plot allows for the construction of a custom residence that reflects your style and needs, making it an excellent long-term investment. With the ongoing development and demand in Nagüeles, this plot represents an excellent opportunity. Close to international schools, health centers, and top-tier services, this neighborhood is composed of luxury villas, ensuring a safe and prestigious environment. Nagüeles is one of the most exclusive neighborhoods in Marbella, situated on the slopes of La Concha mountain, known for its privacy, security, and quality of life. Living in Nagüeles means enjoying the tranguility of a natural setting while being close to the vibrant heart of Marbella. The plot has, topographically speaking, an area of 1,184 m<sup>2</sup>, an average elevation above sea level of 77 meters. It borders to the south and west with the expropriation strips of the road and the roundabout of exit 182 (Nagüeles) of the Marbella bypass of the AP-7 motorway, to the east with plot R-1 of the urbanization, where there is an isolated single-family home, and to the north with land classified as public road in the 1986 Marbella General Urban Plan, with a planned section of 10 meters. The plot has a project already carried out by a renowned architect, proposing a building with two floors above ground and a basement connected vertically by two independent stair cores for the intended residential and commercial uses. Both pedestrian access to the building and vehicular access to the parking area inside the plot and in the basement are planned from the newly constructed street that will define the northern boundary of the plot. The building has been divided into two areas, one intended for commercial use (or office in its domestic professional office mode) to the west, closer to the roundabout exit of the bypass, taking advantage of its greater visibility and exposure, and another for singlefamily housing in the eastern area of the plot, which has greater privacy. The entrance to the basement garage is located to the southwest to adapt the project as much as possible to the existing topography and to be able to locate some additional outdoor parking spaces for commercial or office use. For the treatment of the facades, a contemporary language with large glazed panels allowing natural light entry, overhangs for solar protection, and a flat roof is proposed, taking into account the relationship of the building with its surroundings. The interior spaces have been organized with a minimum of partitions to optimize the feeling of space. Do not miss the opportunity to build your property in this prime location. Contact us for more details and to arrange a visit to this spectacular plot. Discover the true Nagüeles, Marbella! ALA