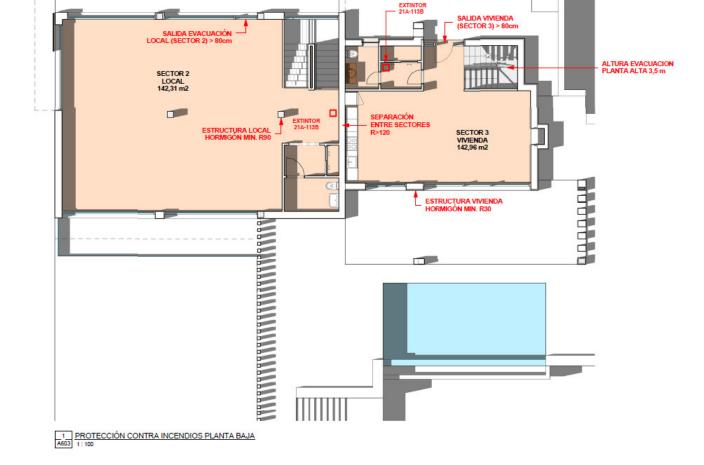

## 🔜 1080 m2

We present an exceptional residential plot of 1,080 square meters located in Nagüeles, one of the most prestigious and high-end areas of Marbella. This magnificent plot offers a unique opportunity to build the property of your dreams. Situated on Marbella's Golden Mile, Nagüeles is known for its exclusivity and proximity to luxury amenities such as golf courses, beach clubs, and gourmet restaurants. Additionally, it is just a few minutes' drive from the center of Marbella and Puerto Banús, where you can enjoy high-end shopping, vibrant nightlife, and spectacular beaches. Surrounded by nature and lush gardens, the plot offers a tranquil and private environment, ideal for a luxurious lifestyle. If you were looking for a prime plot in the best location, know that this is also the best-priced one on the market right now. The large surface area of the plot allows for the construction of a custom residence that reflects your style and needs, making it an excellent long-term investment. With the ongoing development and demand in Nagüeles, this plot represents an excellent opportunity. Close to international schools, health centers, and top-tier services, this neighborhood is composed of luxury villas, ensuring a safe and prestigious environment. Nagüeles is one of the most exclusive neighborhoods in Marbella, situated on the slopes of La Concha mountain, known for its privacy, security, and quality of life. Living in Nagüeles means enjoying the tranguility of a natural setting while being close to the vibrant heart of Marbella. The plot has, topographically speaking, an area of 1,184 m<sup>2</sup>, an average elevation above sea level of 77 meters. It borders to the south and west with the expropriation strips of the road and the roundabout of exit 182 (Nagüeles) of the Marbella bypass of the AP-7 motorway, to the east with plot R-1 of the urbanization, where there is an isolated single-family home, and to the north with land classified as public road in the 1986 Marbella General Urban Plan, with a planned section of 10 meters. The plot has a project already carried out by a renowned architect, proposing a building with two floors above ground and a basement connected vertically by two independent stair cores for the intended residential and commercial uses. Both pedestrian access to the building and vehicular access to the parking area inside the plot and in the basement are planned from the newly constructed street that will define the northern boundary of the plot. The building has been divided into two areas, one intended for commercial use (or office in its domestic professional office mode) to the west, closer to the roundabout exit of the bypass, taking advantage of its greater visibility and exposure, and another for singlefamily housing in the eastern area of the plot, which has greater privacy. The entrance to the basement garage is located to the southwest to adapt the project as much as possible to the existing topography and to be able to locate some additional outdoor parking spaces for commercial or office use. For the treatment of the facades, a contemporary language with large glazed panels allowing natural light entry, overhangs for solar protection, and a flat roof is proposed, taking into account the relationship of the building with its surroundings. The interior spaces have been organized with a minimum of partitions to optimize the feeling of space. Do not miss the opportunity to build your property in this prime location. Contact us for more details and to arrange a visit to this spectacular plot. Discover the true Nagüeles, Marbella! ALA