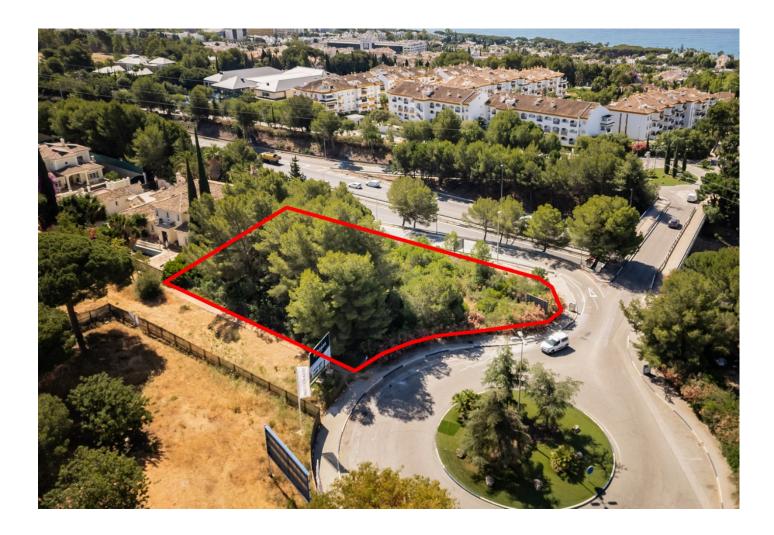

## 🔜 1080 m2

We present an exceptional residential plot of 1,080 square meters located in Nagüeles, one of the most prestigious and high-end areas of Marbella. This magnificent plot offers a unique opportunity to build the property of your dreams. Situated on Marbella's Golden Mile, Nagüeles is known for its exclusivity and proximity to luxury amenities such as golf courses, beach clubs, and gourmet restaurants. Additionally, it is just a few minutes' drive from the center of Marbella and Puerto Banús, where you can enjoy high-end shopping, vibrant nightlife, and spectacular beaches. Surrounded by nature and lush gardens, the plot offers a tranquil and private environment, ideal for a luxurious lifestyle. If you were looking for a prime plot in the best location, know that this is also the best-priced one on the market right now. The large surface area of the plot allows for the construction of a custom residence that reflects your style and needs, making it an excellent long-term investment. With the ongoing development and demand in Nagüeles, this plot represents an excellent opportunity. Close to international schools, health centers, and top-tier services, this neighborhood is composed of luxury villas, ensuring a safe and prestigious environment. Nagüeles is one of the most exclusive neighborhoods in Marbella, situated on the slopes of La Concha mountain, known for its privacy, security, and quality of life. Living in Nagüeles means enjoying the tranguility of a natural setting while being close to the vibrant heart of Marbella. The plot has, topographically speaking, an area of 1,184 m<sup>2</sup>, an average elevation above sea level of 77 meters. It borders to the south and west with the expropriation strips of the road and the roundabout of exit 182 (Nagüeles) of the Marbella bypass of the AP-7 motorway, to the east with plot R-1 of the urbanization, where there is an isolated single-family home, and to the north with land classified as public road in the 1986 Marbella General Urban Plan, with a planned section of 10 meters. The plot has a project already carried out by a renowned architect, proposing a building with two floors above ground and a basement connected vertically by two independent stair cores for the intended residential and commercial uses. Both pedestrian access to the building and vehicular access to the parking area inside the plot and in the basement are planned from the newly constructed street that will define the northern boundary of the plot. The building has been divided into two areas, one intended for commercial use (or office in its domestic professional office mode) to the west, closer to the roundabout exit of the bypass, taking advantage of its greater visibility and exposure, and another for singlefamily housing in the eastern area of the plot, which has greater privacy. The entrance to the basement garage is located to the southwest to adapt the project as much as possible to the existing topography and to be able to locate some additional outdoor parking spaces for commercial or office use. For the treatment of the facades, a contemporary language with large glazed panels allowing natural light entry, overhangs for solar protection, and a flat roof is proposed, taking into account the relationship of the building with its surroundings. The interior spaces have been organized with a minimum of partitions to optimize the feeling of space. Do not miss the opportunity to build your property in this prime location. Contact us for more details and to arrange a visit to this spectacular plot. Discover the true Nagüeles, Marbella! ALA