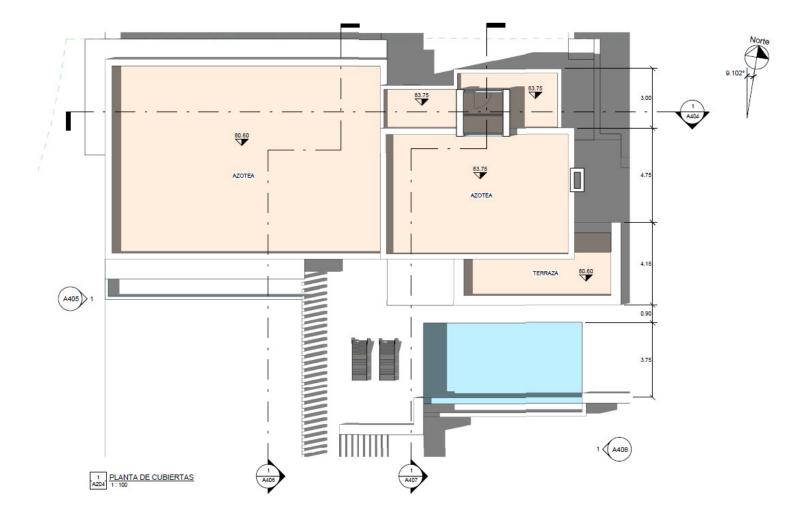

## 🔜 1080 m2

We present an exceptional residential plot of 1,080 square meters located in Nagüeles, one of the most prestigious and high-end areas of Marbella. This magnificent plot offers a unique opportunity to build the property of your dreams. Situated on Marbella's Golden Mile, Nagüeles is known for its exclusivity and proximity to luxury amenities such as golf courses, beach clubs, and gourmet restaurants. Additionally, it is just a few minutes' drive from the center of Marbella and Puerto Banús, where you can enjoy high-end shopping, vibrant nightlife, and spectacular beaches. Surrounded by nature and lush gardens, the plot offers a tranquil and private environment, ideal for a luxurious lifestyle. If you were looking for a prime plot in the best location, know that this is also the best-priced one on the market right now. The large surface area of the plot allows for the construction of a custom residence that reflects your style and needs, making it an excellent long-term investment. With the ongoing development and demand in Nagüeles, this plot represents an excellent opportunity. Close to international schools, health centers, and top-tier services, this neighborhood is composed of luxury villas, ensuring a safe and prestigious environment. Nagüeles is one of the most exclusive neighborhoods in Marbella, situated on the slopes of La Concha mountain, known for its privacy, security, and quality of life. Living in Nagüeles means enjoying the tranguility of a natural setting while being close to the vibrant heart of Marbella. The plot has, topographically speaking, an area of 1,184 m<sup>2</sup>, an average elevation above sea level of 77 meters. It borders to the south and west with the expropriation strips of the road and the roundabout of exit 182 (Nagüeles) of the Marbella bypass of the AP-7 motorway, to the east with plot R-1 of the urbanization, where there is an isolated single-family home, and to the north with land classified as public road in the 1986 Marbella General Urban Plan, with a planned section of 10 meters. The plot has a project already carried out by a renowned architect, proposing a building with two floors above ground and a basement connected vertically by two independent stair cores for the intended residential and commercial uses. Both pedestrian access to the building and vehicular access to the parking area inside the plot and in the basement are planned from the newly constructed street that will define the northern boundary of the plot. The building has been divided into two areas, one intended for commercial use (or office in its domestic professional office mode) to the west, closer to the roundabout exit of the bypass, taking advantage of its greater visibility and exposure, and another for singlefamily housing in the eastern area of the plot, which has greater privacy. The entrance to the basement garage is located to the southwest to adapt the project as much as possible to the existing topography and to be able to locate some additional outdoor parking spaces for commercial or office use. For the treatment of the facades, a contemporary language with large glazed panels allowing natural light entry, overhangs for solar protection, and a flat roof is proposed, taking into account the relationship of the building with its surroundings. The interior spaces have been organized with a minimum of partitions to optimize the feeling of space. Do not miss the opportunity to build your property in this prime location. Contact us for more details and to arrange a visit to this spectacular plot. Discover the true Nagüeles, Marbella! ALA

Расположение Город Близко к школам **ОРИЕНТАЦИЯ**Север

**ВИД** Сельская местность Город

1 SUPERFICIES CONSTRUIDAS PLANTA SÓTANO A301 1:100

|                                | COMPROBACIÓN EDIFICABILIDAD | ÁREA                                           | ÍNDICE EDIF. | COMPROBACIÓN OCUPACIÓN                  | ÁREA ÍM                                      | NDICE OCUP. |
|--------------------------------|-----------------------------|------------------------------------------------|--------------|-----------------------------------------|----------------------------------------------|-------------|
| Cómputo a efectos urbanísticos | Común<br>ACCESO SÓTANO 1    | 5.46 m <sup>2</sup><br>5.46 m <sup>2</sup>     | 0.005        | Común<br>ACCESO SÓTANO 2<br>Local       | 5.20 m²                                      | 0.44%       |
| Computa edificabilidad         | Local                       |                                                |              | LOCAL COMERCIAL                         | 142.31 m <sup>2</sup>                        | 12.02%      |
| Computa ocupación              | LOCAL COMERCIAL             | 142.31 m <sup>2</sup><br>142.31 m <sup>2</sup> | 0.120        | PORCHE ACCESO LOCAL<br>PORCHE SUR LOCAL | 19.20 m <sup>2</sup><br>10.05 m <sup>2</sup> | 1.62%       |
| No computa                     | Vivienda                    |                                                |              | Vivienda                                |                                              |             |
|                                | VIVIENDA P. ALTA            | 72.22 m <sup>2</sup>                           | 0.061        | PORCHE ACCESO VIVIENDA                  | 4.38 m <sup>2</sup>                          | 0.37%       |
|                                | VIVIENDA P. BAJA            | 70.73 m <sup>2</sup>                           | 0.060        | PORCHE VIVIENDA                         | 36.54 m <sup>2</sup>                         | 3.09%       |
|                                |                             | 142.96 m <sup>2</sup>                          | 0.121        | VIVIENDA P. BAJA                        | 70.73 m <sup>2</sup>                         | 5.97%       |
|                                | TOTAL                       | 290.72 m <sup>2</sup>                          | 0.245        | TOTAL                                   | 288.40 m <sup>2</sup>                        | 24.35%      |