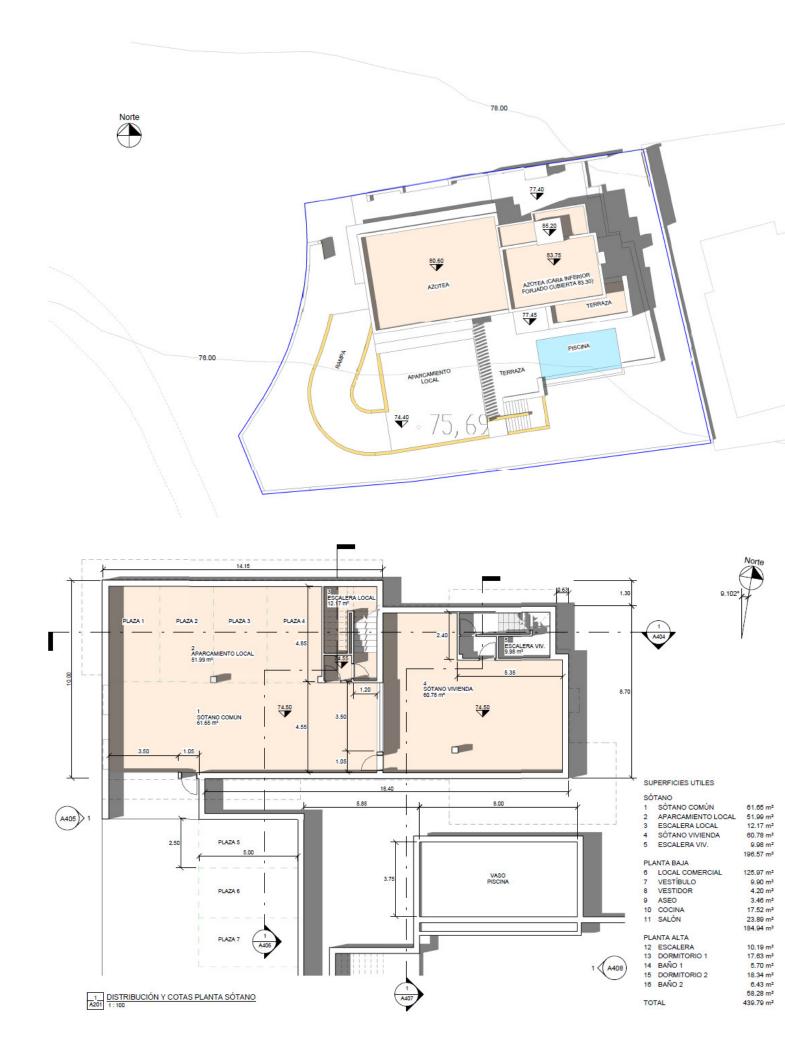

## 🔜 1080 m2

We present an exceptional residential plot of 1,080 square meters located in Nagüeles, one of the most prestigious and high-end areas of Marbella. This magnificent plot offers a unique opportunity to build the property of your dreams. Situated on Marbella's Golden Mile, Nagüeles is known for its exclusivity and proximity to luxury amenities such as golf courses, beach clubs, and gourmet restaurants. Additionally, it is just a few minutes' drive from the center of Marbella and Puerto Banús, where you can enjoy high-end shopping, vibrant nightlife, and spectacular beaches. Surrounded by nature and lush gardens, the plot offers a tranquil and private environment, ideal for a luxurious lifestyle. If you were looking for a prime plot in the best location, know that this is also the best-priced one on the market right now. The large surface area of the plot allows for the construction of a custom residence that reflects your style and needs, making it an excellent long-term investment. With the ongoing development and demand in Nagüeles, this plot represents an excellent opportunity. Close to international schools, health centers, and top-tier services, this neighborhood is composed of luxury villas, ensuring a safe and prestigious environment. Nagüeles is one of the most exclusive neighborhoods in Marbella, situated on the slopes of La Concha mountain, known for its privacy, security, and quality of life. Living in Nagüeles means enjoying the tranguility of a natural setting while being close to the vibrant heart of Marbella. The plot has, topographically speaking, an area of 1,184 m<sup>2</sup>, an average elevation above sea level of 77 meters. It borders to the south and west with the expropriation strips of the road and the roundabout of exit 182 (Nagüeles) of the Marbella bypass of the AP-7 motorway, to the east with plot R-1 of the urbanization, where there is an isolated single-family home, and to the north with land classified as public road in the 1986 Marbella General Urban Plan, with a planned section of 10 meters. The plot has a project already carried out by a renowned architect, proposing a building with two floors above ground and a basement connected vertically by two independent stair cores for the intended residential and commercial uses. Both pedestrian access to the building and vehicular access to the parking area inside the plot and in the basement are planned from the newly constructed street that will define the northern boundary of the plot. The building has been divided into two areas, one intended for commercial use (or office in its domestic professional office mode) to the west, closer to the roundabout exit of the bypass, taking advantage of its greater visibility and exposure, and another for singlefamily housing in the eastern area of the plot, which has greater privacy. The entrance to the basement garage is located to the southwest to adapt the project as much as possible to the existing topography and to be able to locate some additional outdoor parking spaces for commercial or office use. For the treatment of the facades, a contemporary language with large glazed panels allowing natural light entry, overhangs for solar protection, and a flat roof is proposed, taking into account the relationship of the building with its surroundings. The interior spaces have been organized with a minimum of partitions to optimize the feeling of space. Do not miss the opportunity to build your property in this prime location. Contact us for more details and to arrange a visit to this spectacular plot. Discover the true Nagüeles, Marbella! ALA

Расположение Город Близко к школам **ОРИЕНТАЦИЯ**Север

**ВИД** Сельская местность Город

1 SUPERFICIES CONSTRUIDAS PLANTA SÓTANO A301 1:100

|                                | COMPROBACIÓN EDIFICABILIDAD | ÁREA                                           | ÍNDICE EDIF. | COMPROBACIÓN OCUPACIÓN                  | ÁREA ÍM                                      | NDICE OCUP. |
|--------------------------------|-----------------------------|------------------------------------------------|--------------|-----------------------------------------|----------------------------------------------|-------------|
| Cómputo a efectos urbanísticos | Común<br>ACCESO SÓTANO 1    | 5.46 m <sup>2</sup><br>5.46 m <sup>2</sup>     | 0.005        | Común<br>ACCESO SÓTANO 2<br>Local       | 5.20 m²                                      | 0.44%       |
| Computa edificabilidad         | Local                       |                                                |              | LOCAL COMERCIAL                         | 142.31 m <sup>2</sup>                        | 12.02%      |
| Computa ocupación              | LOCAL COMERCIAL             | 142.31 m <sup>2</sup><br>142.31 m <sup>2</sup> | 0.120        | PORCHE ACCESO LOCAL<br>PORCHE SUR LOCAL | 19.20 m <sup>2</sup><br>10.05 m <sup>2</sup> | 1.62%       |
| No computa                     | Vivienda                    |                                                |              | Vivienda                                |                                              |             |
|                                | VIVIENDA P. ALTA            | 72.22 m <sup>2</sup>                           | 0.061        | PORCHE ACCESO VIVIENDA                  | 4.38 m <sup>2</sup>                          | 0.37%       |
|                                | VIVIENDA P. BAJA            | 70.73 m <sup>2</sup>                           | 0.060        | PORCHE VIVIENDA                         | 36.54 m <sup>2</sup>                         | 3.09%       |
|                                |                             | 142.96 m <sup>2</sup>                          | 0.121        | VIVIENDA P. BAJA                        | 70.73 m <sup>2</sup>                         | 5.97%       |
|                                | TOTAL                       | 290.72 m <sup>2</sup>                          | 0.245        | TOTAL                                   | 288.40 m <sup>2</sup>                        | 24.35%      |