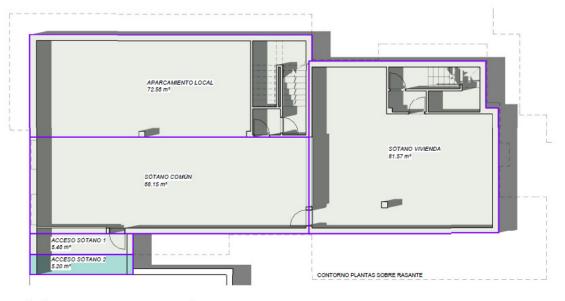

Расположение Город Близко к школам **ОРИЕНТАЦИЯ**Север

**ВИД** Сельская местность Город

1 SUPERFICIES CONSTRUIDAS PLANTA SÓTANO A301 1:100

|                                | COMPROBACIÓN EDIFICABILIDAD | ÁREA                                           | ÍNDICE EDIF. | COMPROBACIÓN OCUPACIÓN                  | ÁREA ÍM                                      | NDICE OCUP. |
|--------------------------------|-----------------------------|------------------------------------------------|--------------|-----------------------------------------|----------------------------------------------|-------------|
| Cómputo a efectos urbanísticos | Común<br>ACCESO SÓTANO 1    | 5.46 m <sup>2</sup><br>5.46 m <sup>2</sup>     | 0.005        | Común<br>ACCESO SÓTANO 2<br>Local       | 5.20 m²                                      | 0.44%       |
| Computa edificabilidad         | Local                       |                                                |              | LOCAL COMERCIAL                         | 142.31 m <sup>2</sup>                        | 12.02%      |
| Computa ocupación              | LOCAL COMERCIAL             | 142.31 m <sup>2</sup><br>142.31 m <sup>2</sup> | 0.120        | PORCHE ACCESO LOCAL<br>PORCHE SUR LOCAL | 19.20 m <sup>2</sup><br>10.05 m <sup>2</sup> | 1.62%       |
| No computa                     | Vivienda                    |                                                |              | Vivienda                                |                                              |             |
|                                | VIVIENDA P. ALTA            | 72.22 m <sup>2</sup>                           | 0.061        | PORCHE ACCESO VIVIENDA                  | 4.38 m <sup>2</sup>                          | 0.37%       |
|                                | VIVIENDA P. BAJA            | 70.73 m <sup>2</sup>                           | 0.060        | PORCHE VIVIENDA                         | 36.54 m <sup>2</sup>                         | 3.09%       |
|                                |                             | 142.96 m <sup>2</sup>                          | 0.121        | VIVIENDA P. BAJA                        | 70.73 m <sup>2</sup>                         | 5.97%       |
|                                | TOTAL                       | 290.72 m <sup>2</sup>                          | 0.245        | TOTAL                                   | 288.40 m <sup>2</sup>                        | 24.35%      |