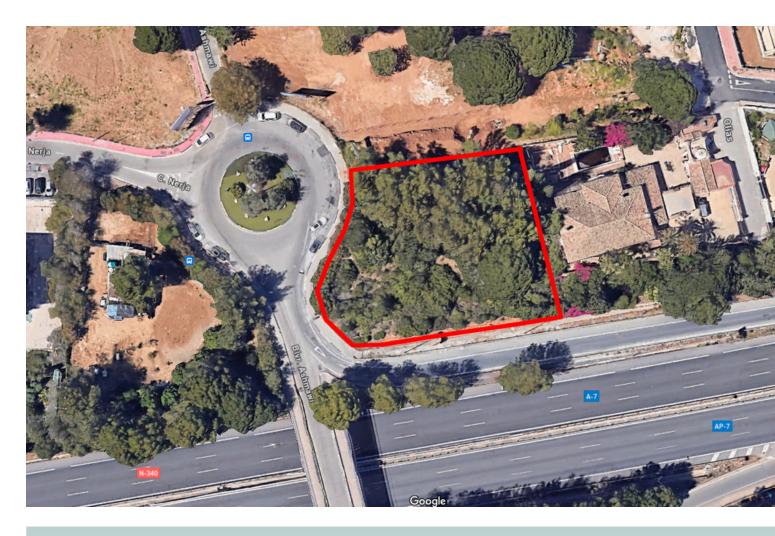

## 🔜 1080 m2

We present an exceptional residential plot of 1,080 square meters located in Nagüeles, one of the most prestigious and high-end areas of Marbella. This magnificent plot offers a unique opportunity to build the property of your dreams. Situated on Marbella's Golden Mile, Nagüeles is known for its exclusivity and proximity to luxury amenities such as golf courses, beach clubs, and gourmet restaurants. Additionally, it is just a few minutes' drive from the center of Marbella and Puerto Banús, where you can enjoy high-end shopping, vibrant nightlife, and spectacular beaches. Surrounded by nature and lush gardens, the plot offers a tranquil and private environment, ideal for a luxurious lifestyle. If you were looking for a prime plot in the best location, know that this is also the best-priced one on the market right now. The large surface area of the plot allows for the construction of a custom residence that reflects your style and needs, making it an excellent long-term investment. With the ongoing development and demand in Nagüeles, this plot represents an excellent opportunity. Close to international schools, health centers, and top-tier services, this neighborhood is composed of luxury villas, ensuring a safe and prestigious environment. Nagüeles is one of the most exclusive neighborhoods in Marbella, situated on the slopes of La Concha mountain, known for its privacy, security, and quality of life. Living in Nagüeles means enjoying the tranguility of a natural setting while being close to the vibrant heart of Marbella. The plot has, topographically speaking, an area of 1,184 m<sup>2</sup>, an average elevation above sea level of 77 meters. It borders to the south and west with the expropriation strips of the road and the roundabout of exit 182 (Nagüeles) of the Marbella bypass of the AP-7 motorway, to the east with plot R-1 of the urbanization, where there is an isolated single-family home, and to the north with land classified as public road in the 1986 Marbella General Urban Plan, with a planned section of 10 meters. The plot has a project already carried out by a renowned architect, proposing a building with two floors above ground and a basement connected vertically by two independent stair cores for the intended residential and commercial uses. Both pedestrian access to the building and vehicular access to the parking area inside the plot and in the basement are planned from the newly constructed street that will define the northern boundary of the plot. The building has been divided into two areas, one intended for commercial use (or office in its domestic professional office mode) to the west, closer to the roundabout exit of the bypass, taking advantage of its greater visibility and exposure, and another for singlefamily housing in the eastern area of the plot, which has greater privacy. The entrance to the basement garage is located to the southwest to adapt the project as much as possible to the existing topography and to be able to locate some additional outdoor parking spaces for commercial or office use. For the treatment of the facades, a contemporary language with large glazed panels allowing natural light entry, overhangs for solar protection, and a flat roof is proposed, taking into account the relationship of the building with its surroundings. The interior spaces have been organized with a minimum of partitions to optimize the feeling of space. Do not miss the opportunity to build your property in this prime location. Contact us for more details and to arrange a visit to this spectacular plot. Discover the true Nagüeles, Marbella! ALA