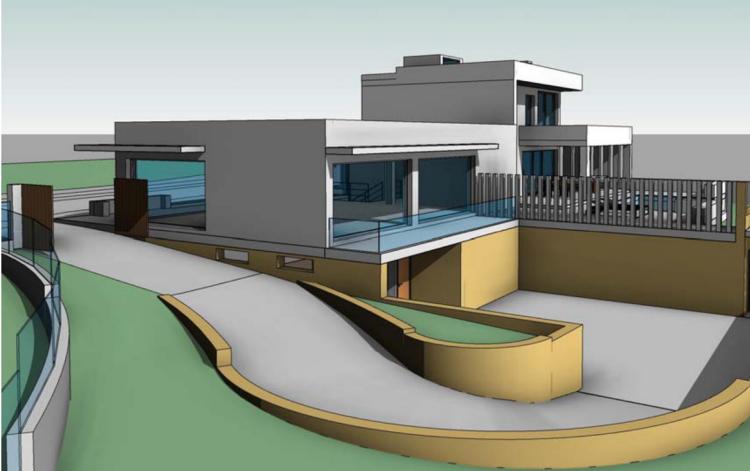

## 🔜 1080 m2

We present an exceptional residential plot of 1,080 square meters located in Nagüeles, one of the most prestigious and high-end areas of Marbella. This magnificent plot offers a unique opportunity to build the property of your dreams. Situated on Marbella's Golden Mile, Nagüeles is known for its exclusivity and proximity to luxury amenities such as golf courses, beach clubs, and gourmet restaurants. Additionally, it is just a few minutes' drive from the center of Marbella and Puerto Banús, where you can enjoy high-end shopping, vibrant nightlife, and spectacular beaches. Surrounded by nature and lush gardens, the plot offers a tranquil and private environment, ideal for a luxurious lifestyle. If you were looking for a prime plot in the best location, know that this is also the best-priced one on the market right now. The large surface area of the plot allows for the construction of a custom residence that reflects your style and needs, making it an excellent long-term investment. With the ongoing development and demand in Nagüeles, this plot represents an excellent opportunity. Close to international schools, health centers, and top-tier services, this neighborhood is composed of luxury villas, ensuring a safe and prestigious environment. Nagüeles is one of the most exclusive neighborhoods in Marbella, situated on the slopes of La Concha mountain, known for its privacy, security, and quality of life. Living in Nagüeles means enjoying the tranguility of a natural setting while being close to the vibrant heart of Marbella. The plot has, topographically speaking, an area of 1,184 m<sup>2</sup>, an average elevation above sea level of 77 meters. It borders to the south and west with the expropriation strips of the road and the roundabout of exit 182 (Nagüeles) of the Marbella bypass of the AP-7 motorway, to the east with plot R-1 of the urbanization, where there is an isolated single-family home, and to the north with land classified as public road in the 1986 Marbella General Urban Plan, with a planned section of 10 meters. The plot has a project already carried out by a renowned architect, proposing a building with two floors above ground and a basement connected vertically by two independent stair cores for the intended residential and commercial uses. Both pedestrian access to the building and vehicular access to the parking area inside the plot and in the basement are planned from the newly constructed street that will define the northern boundary of the plot. The building has been divided into two areas, one intended for commercial use (or office in its domestic professional office mode) to the west, closer to the roundabout exit of the bypass, taking advantage of its greater visibility and exposure, and another for singlefamily housing in the eastern area of the plot, which has greater privacy. The entrance to the basement garage is located to the southwest to adapt the project as much as possible to the existing topography and to be able to locate some additional outdoor parking spaces for commercial or office use. For the treatment of the facades, a contemporary language with large glazed panels allowing natural light entry, overhangs for solar protection, and a flat roof is proposed, taking into account the relationship of the building with its surroundings. The interior spaces have been organized with a minimum of partitions to optimize the feeling of space. Do not miss the opportunity to build your property in this prime location. Contact us for more details and to arrange a visit to this spectacular plot. Discover the true Nagüeles, Marbella! ALA

Расположение Город Близко к школам **ОРИЕНТАЦИЯ**Север

**ВИД** Сельская местность Город

1 SUPERFICIES CONSTRUIDAS PLANTA SÓTANO A301 1:100

|                                | COMPROBACIÓN EDIFICABILIDAD | ÁREA                                           | ÍNDICE EDIF. | COMPROBACIÓN OCUPACIÓN                  | ÁREA ÍM                                      | NDICE OCUP. |
|--------------------------------|-----------------------------|------------------------------------------------|--------------|-----------------------------------------|----------------------------------------------|-------------|
| Cómputo a efectos urbanísticos | Común<br>ACCESO SÓTANO 1    | 5.46 m <sup>2</sup><br>5.46 m <sup>2</sup>     | 0.005        | Común<br>ACCESO SÓTANO 2<br>Local       | 5.20 m²                                      | 0.44%       |
| Computa edificabilidad         | Local                       |                                                |              | LOCAL COMERCIAL                         | 142.31 m <sup>2</sup>                        | 12.02%      |
| Computa ocupación              | LOCAL COMERCIAL             | 142.31 m <sup>2</sup><br>142.31 m <sup>2</sup> | 0.120        | PORCHE ACCESO LOCAL<br>PORCHE SUR LOCAL | 19.20 m <sup>2</sup><br>10.05 m <sup>2</sup> | 1.62%       |
| No computa                     | Vivienda                    |                                                |              | Vivienda                                |                                              |             |
|                                | VIVIENDA P. ALTA            | 72.22 m <sup>2</sup>                           | 0.061        | PORCHE ACCESO VIVIENDA                  | 4.38 m <sup>2</sup>                          | 0.37%       |
|                                | VIVIENDA P. BAJA            | 70.73 m <sup>2</sup>                           | 0.060        | PORCHE VIVIENDA                         | 36.54 m <sup>2</sup>                         | 3.09%       |
|                                |                             | 142.96 m <sup>2</sup>                          | 0.121        | VIVIENDA P. BAJA                        | 70.73 m <sup>2</sup>                         | 5.97%       |
|                                | TOTAL                       | 290.72 m <sup>2</sup>                          | 0.245        | TOTAL                                   | 288.40 m <sup>2</sup>                        | 24.35%      |