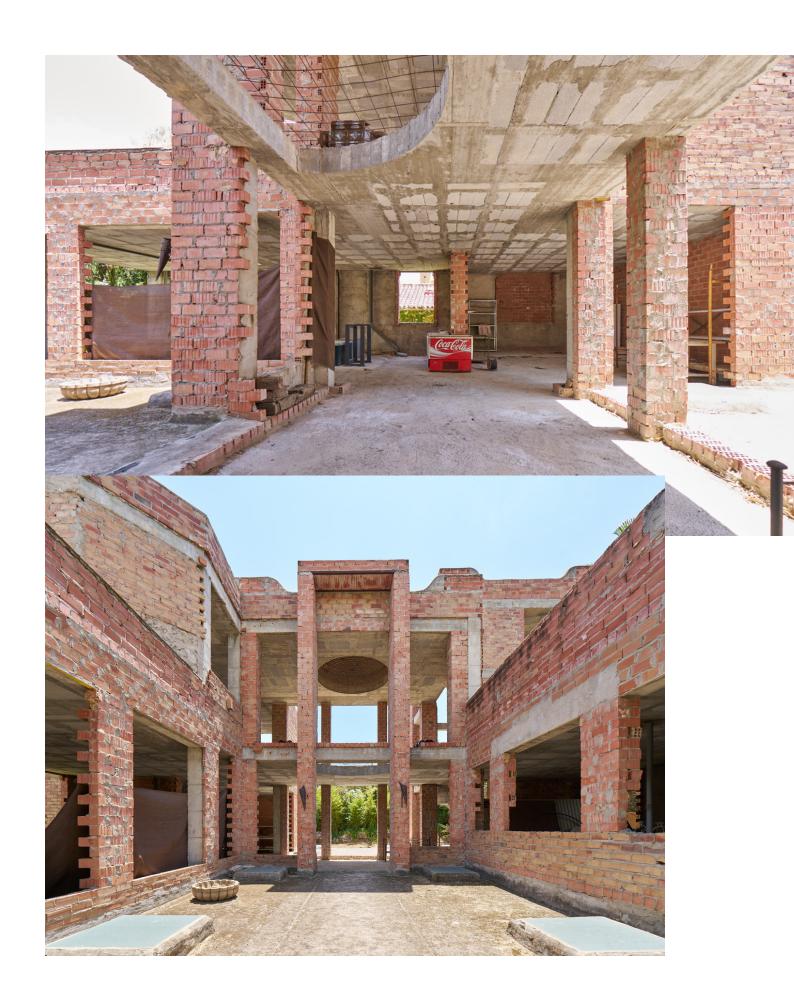

## Продажа - Дом - Marbella 7.990.000€

Marbella Дом

ИБИ: 3,652 EUR / год

6

5

1640 m2

2746 m2

Exclusive opportunity located 500 meters from Puerto Banus. Its location is privileged and offers direct access to one of the most prestigious and coveted areas of Marbella. Enjoy beaches, luxury boutiques, fine dining restaurants and a vibrant nightlife just steps from your home. The properties, spread over a double plot of 2746 m2 The total built area is 943m2 distributed in 2 constructions: - The first one completely built and Mediterranean style. - The second one is currently at 50%, with the project and building license in force. - The current buildability is 0.25m2t/ms, but an increase in buildability to 0.30 m2t/ms is foreseen according to the latest modification of the urban planning regulations of the new PGOU of Marbella pending final approval. Both properties are connected by a large basement of more than 800m2, which allows them to be easily integrated to form a single huge villa. In addition, the property features: - Consolidated gardens that offer great privacy to each of the buildings. - Barbecue area - Guest house - A large swimming pool This exclusive villa offers a perfect combination of luxury, privileged location and ample spaces, ideal to enjoy the lifestyle of the Costa del Sol. For more information please do not hesitate to contact us. SIDEMAR By keller Williams. ADD