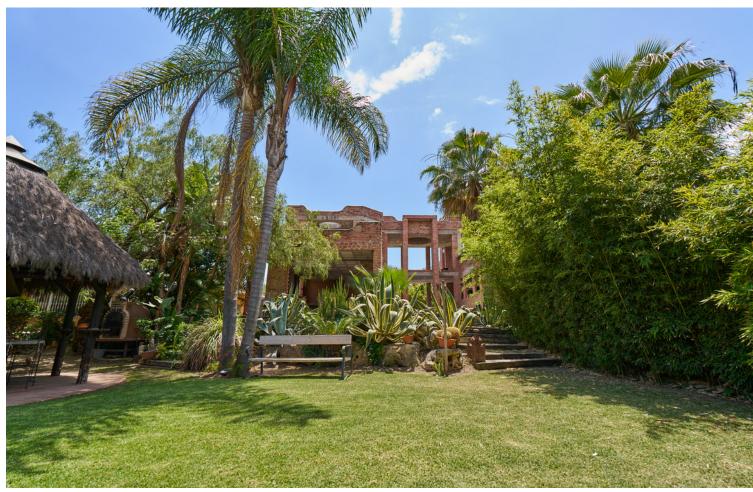

## Продажа - Дом - Marbella 7.990.000€

Marbella Дом

ИБИ: 3,652 EUR / год

6

5

1640 m2

2746 m2

Exclusive opportunity located 500 meters from Puerto Banus. Its location is privileged and offers direct access to one of the most prestigious and coveted areas of Marbella. Enjoy beaches, luxury boutiques, fine dining restaurants and a vibrant nightlife just steps from your home. The properties, spread over a double plot of 2746 m2 The total built area is 943m2 distributed in 2 constructions: - The first one completely built and Mediterranean style. - The second one is currently at 50%, with the project and building license in force. - The current buildability is 0.25m2t/ms, but an increase in buildability to 0.30 m2t/ms is foreseen according to the latest modification of the urban planning regulations of the new PGOU of Marbella pending final approval. Both properties are connected by a large basement of more than 800m2, which allows them to be easily integrated to form a single huge villa. In addition, the property features: - Consolidated gardens that offer great privacy to each of the buildings. - Barbecue area - Guest house - A large swimming pool This exclusive villa offers a perfect combination of luxury, privileged location and ample spaces, ideal to enjoy the lifestyle of the Costa del Sol. For more information please do not hesitate to contact us. SIDEMAR By keller Williams. ADD