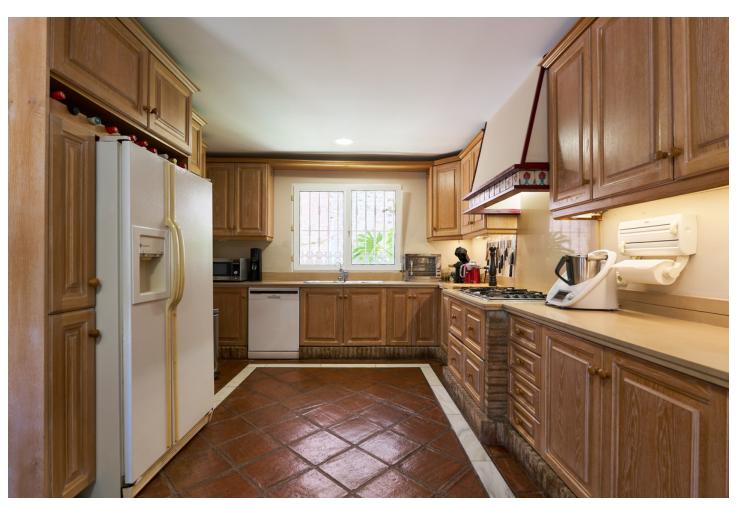

## Продажа - Дом - Marbella 7.990.000€

Marbella Дом

ИБИ: 3,652 EUR / год

6

5

1640 m2

2746 m2

Exclusive opportunity located 500 meters from Puerto Banus. Its location is privileged and offers direct access to one of the most prestigious and coveted areas of Marbella. Enjoy beaches, luxury boutiques, fine dining restaurants and a vibrant nightlife just steps from your home. The properties, spread over a double plot of 2746 m2 The total built area is 943m2 distributed in 2 constructions: - The first one completely built and Mediterranean style. - The second one is currently at 50%, with the project and building license in force. - The current buildability is 0.25m2t/ms, but an increase in buildability to 0.30 m2t/ms is foreseen according to the latest modification of the urban planning regulations of the new PGOU of Marbella pending final approval. Both properties are connected by a large basement of more than 800m2, which allows them to be easily integrated to form a single huge villa. In addition, the property features: - Consolidated gardens that offer great privacy to each of the buildings. - Barbecue area - Guest house - A large swimming pool This exclusive villa offers a perfect combination of luxury, privileged location and ample spaces, ideal to enjoy the lifestyle of the Costa del Sol. For more information please do not hesitate to contact us. SIDEMAR By keller Williams. ADD