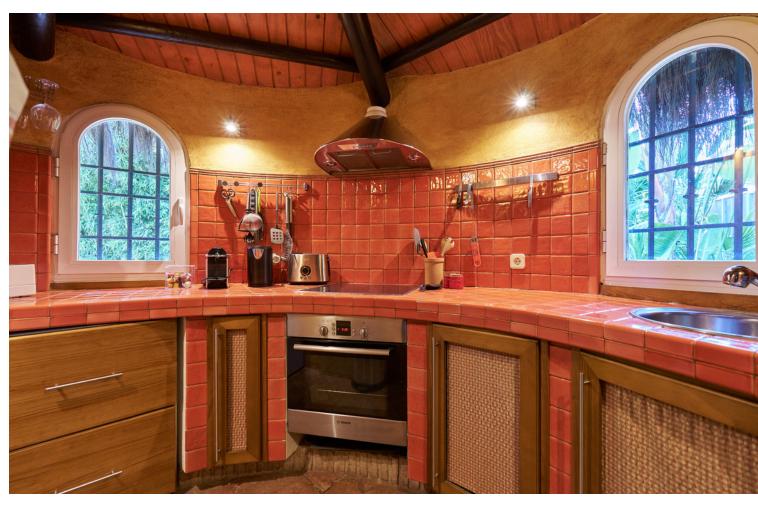

## Продажа - Дом - Marbella 7.990.000€

Marbella Дом

ИБИ: 3,652 EUR / год

6

5

1640 m2

2746 m2

Exclusive opportunity located 500 meters from Puerto Banus. Its location is privileged and offers direct access to one of the most prestigious and coveted areas of Marbella. Enjoy beaches, luxury boutiques, fine dining restaurants and a vibrant nightlife just steps from your home. The properties, spread over a double plot of 2746 m2 The total built area is 943m2 distributed in 2 constructions: - The first one completely built and Mediterranean style. - The second one is currently at 50%, with the project and building license in force. - The current buildability is 0.25m2t/ms, but an increase in buildability to 0.30 m2t/ms is foreseen according to the latest modification of the urban planning regulations of the new PGOU of Marbella pending final approval. Both properties are connected by a large basement of more than 800m2, which allows them to be easily integrated to form a single huge villa. In addition, the property features: - Consolidated gardens that offer great privacy to each of the buildings. - Barbecue area - Guest house - A large swimming pool This exclusive villa offers a perfect combination of luxury, privileged location and ample spaces, ideal to enjoy the lifestyle of the Costa del Sol. For more information please do not hesitate to contact us. SIDEMAR By keller Williams. ADD