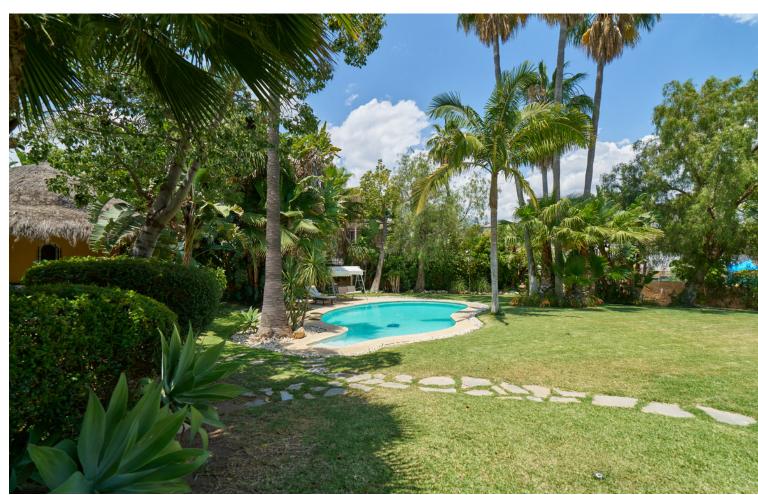

## Продажа - Дом - Marbella 7.990.000€

Marbella Дом

ИБИ: 3,652 EUR / год

6

5

1640 m2

2746 m2

Exclusive opportunity located 500 meters from Puerto Banus. Its location is privileged and offers direct access to one of the most prestigious and coveted areas of Marbella. Enjoy beaches, luxury boutiques, fine dining restaurants and a vibrant nightlife just steps from your home. The properties, spread over a double plot of 2746 m2 The total built area is 943m2 distributed in 2 constructions: - The first one completely built and Mediterranean style. - The second one is currently at 50%, with the project and building license in force. - The current buildability is 0.25m2t/ms, but an increase in buildability to 0.30 m2t/ms is foreseen according to the latest modification of the urban planning regulations of the new PGOU of Marbella pending final approval. Both properties are connected by a large basement of more than 800m2, which allows them to be easily integrated to form a single huge villa. In addition, the property features: - Consolidated gardens that offer great privacy to each of the buildings. - Barbecue area - Guest house - A large swimming pool This exclusive villa offers a perfect combination of luxury, privileged location and ample spaces, ideal to enjoy the lifestyle of the Costa del Sol. For more information please do not hesitate to contact us. SIDEMAR By keller Williams. ADD