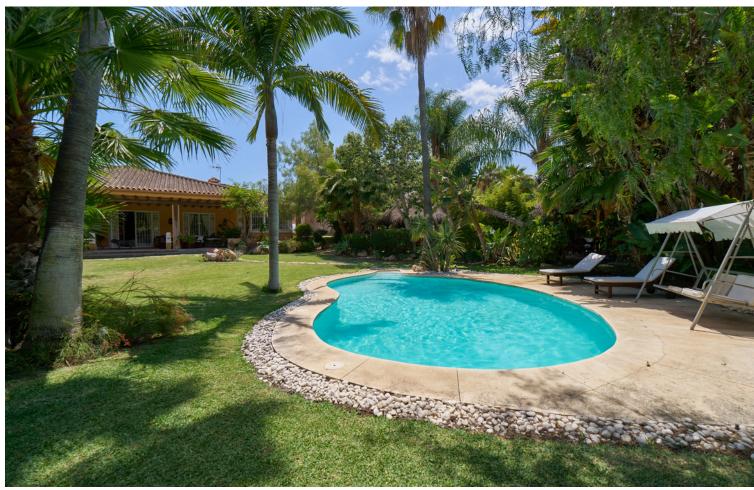

## Продажа - Дом - Marbella 7.990.000€

Marbella Дом

ИБИ: 3,652 EUR / год

6

5

1640 m2

2746 m2

Exclusive opportunity located 500 meters from Puerto Banus. Its location is privileged and offers direct access to one of the most prestigious and coveted areas of Marbella. Enjoy beaches, luxury boutiques, fine dining restaurants and a vibrant nightlife just steps from your home. The properties, spread over a double plot of 2746 m2 The total built area is 943m2 distributed in 2 constructions: - The first one completely built and Mediterranean style. - The second one is currently at 50%, with the project and building license in force. - The current buildability is 0.25m2t/ms, but an increase in buildability to 0.30 m2t/ms is foreseen according to the latest modification of the urban planning regulations of the new PGOU of Marbella pending final approval. Both properties are connected by a large basement of more than 800m2, which allows them to be easily integrated to form a single huge villa. In addition, the property features: - Consolidated gardens that offer great privacy to each of the buildings. - Barbecue area - Guest house - A large swimming pool This exclusive villa offers a perfect combination of luxury, privileged location and ample spaces, ideal to enjoy the lifestyle of the Costa del Sol. For more information please do not hesitate to contact us. SIDEMAR By keller Williams. ADD