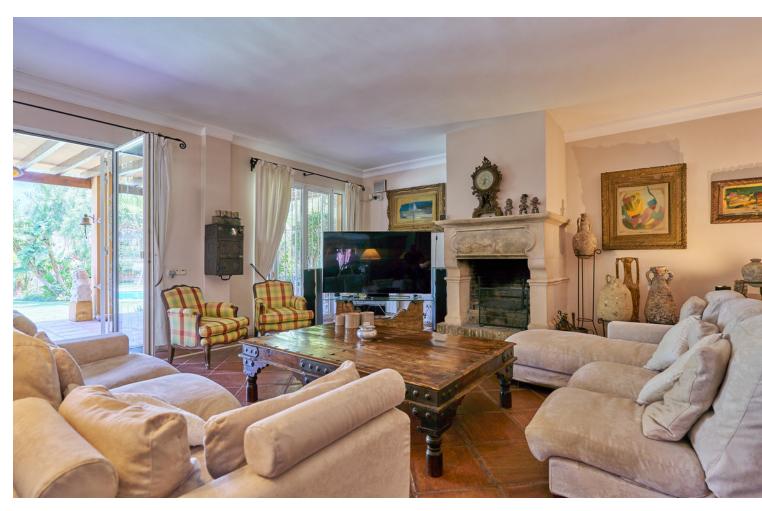

## Продажа - Дом - Marbella 7.990.000€

Marbella Дом

ИБИ: 3,652 EUR / год

6

5

1640 m2

2746 m2

Exclusive opportunity located 500 meters from Puerto Banus. Its location is privileged and offers direct access to one of the most prestigious and coveted areas of Marbella. Enjoy beaches, luxury boutiques, fine dining restaurants and a vibrant nightlife just steps from your home. The properties, spread over a double plot of 2746 m2 The total built area is 943m2 distributed in 2 constructions: - The first one completely built and Mediterranean style. - The second one is currently at 50%, with the project and building license in force. - The current buildability is 0.25m2t/ms, but an increase in buildability to 0.30 m2t/ms is foreseen according to the latest modification of the urban planning regulations of the new PGOU of Marbella pending final approval. Both properties are connected by a large basement of more than 800m2, which allows them to be easily integrated to form a single huge villa. In addition, the property features: - Consolidated gardens that offer great privacy to each of the buildings. - Barbecue area - Guest house - A large swimming pool This exclusive villa offers a perfect combination of luxury, privileged location and ample spaces, ideal to enjoy the lifestyle of the Costa del Sol. For more information please do not hesitate to contact us. SIDEMAR By keller Williams. ADD