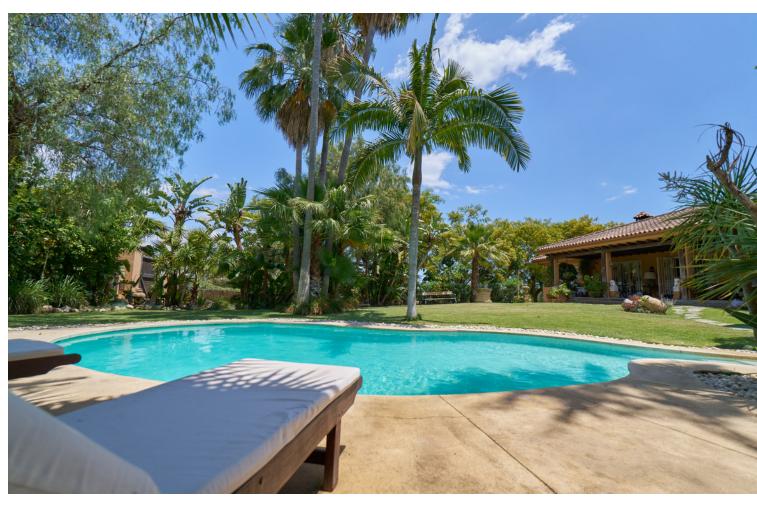

## Продажа - Дом - Marbella 7.990.000€

Marbella Дом

ИБИ: 3,652 EUR / год

6

5

1640 m2

2746 m2

Exclusive opportunity located 500 meters from Puerto Banus. Its location is privileged and offers direct access to one of the most prestigious and coveted areas of Marbella. Enjoy beaches, luxury boutiques, fine dining restaurants and a vibrant nightlife just steps from your home. The properties, spread over a double plot of 2746 m2 The total built area is 943m2 distributed in 2 constructions: - The first one completely built and Mediterranean style. - The second one is currently at 50%, with the project and building license in force. - The current buildability is 0.25m2t/ms, but an increase in buildability to 0.30 m2t/ms is foreseen according to the latest modification of the urban planning regulations of the new PGOU of Marbella pending final approval. Both properties are connected by a large basement of more than 800m2, which allows them to be easily integrated to form a single huge villa. In addition, the property features: - Consolidated gardens that offer great privacy to each of the buildings. - Barbecue area - Guest house - A large swimming pool This exclusive villa offers a perfect combination of luxury, privileged location and ample spaces, ideal to enjoy the lifestyle of the Costa del Sol. For more information please do not hesitate to contact us. SIDEMAR By keller Williams. ADD