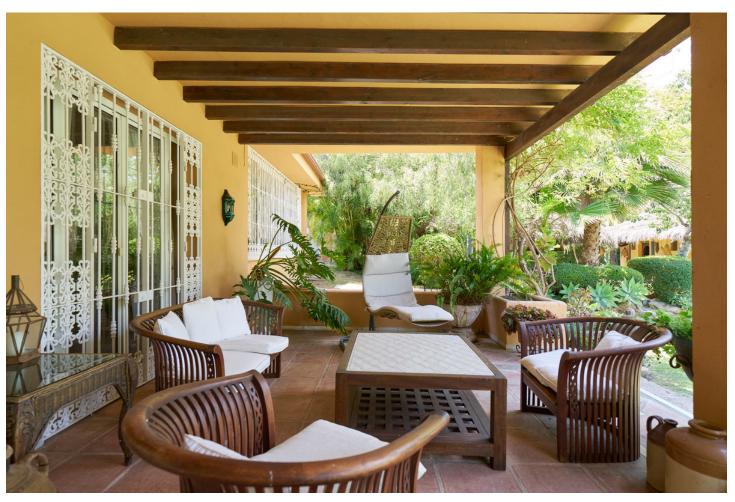

## Продажа - Дом - Marbella 7.990.000€

Marbella Дом

ИБИ: 3,652 EUR / год

6

5

1640 m2

2746 m2

Exclusive opportunity located 500 meters from Puerto Banus. Its location is privileged and offers direct access to one of the most prestigious and coveted areas of Marbella. Enjoy beaches, luxury boutiques, fine dining restaurants and a vibrant nightlife just steps from your home. The properties, spread over a double plot of 2746 m2 The total built area is 943m2 distributed in 2 constructions: - The first one completely built and Mediterranean style. - The second one is currently at 50%, with the project and building license in force. - The current buildability is 0.25m2t/ms, but an increase in buildability to 0.30 m2t/ms is foreseen according to the latest modification of the urban planning regulations of the new PGOU of Marbella pending final approval. Both properties are connected by a large basement of more than 800m2, which allows them to be easily integrated to form a single huge villa. In addition, the property features: - Consolidated gardens that offer great privacy to each of the buildings. - Barbecue area - Guest house - A large swimming pool This exclusive villa offers a perfect combination of luxury, privileged location and ample spaces, ideal to enjoy the lifestyle of the Costa del Sol. For more information please do not hesitate to contact us. SIDEMAR By keller Williams. ADD