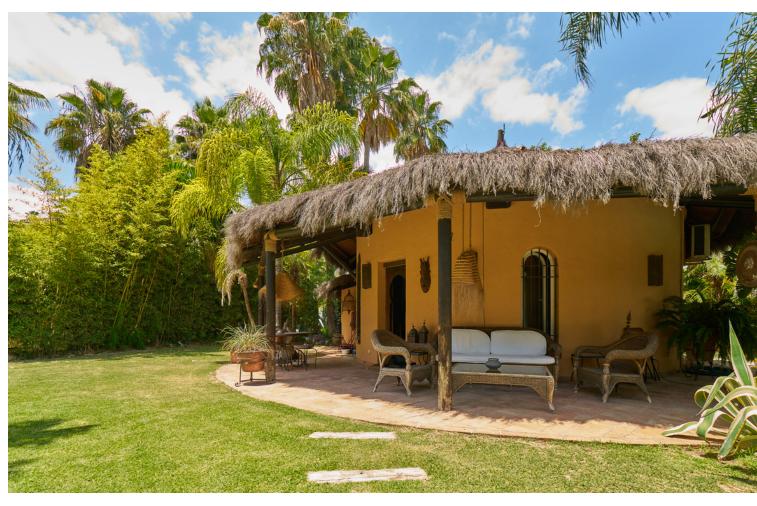

## Продажа - Дом - Marbella 7.990.000€

Marbella Дом

ИБИ: 3,652 EUR / год

6

5

1640 m2

2746 m2

Exclusive opportunity located 500 meters from Puerto Banus. Its location is privileged and offers direct access to one of the most prestigious and coveted areas of Marbella. Enjoy beaches, luxury boutiques, fine dining restaurants and a vibrant nightlife just steps from your home. The properties, spread over a double plot of 2746 m2 The total built area is 943m2 distributed in 2 constructions: - The first one completely built and Mediterranean style. - The second one is currently at 50%, with the project and building license in force. - The current buildability is 0.25m2t/ms, but an increase in buildability to 0.30 m2t/ms is foreseen according to the latest modification of the urban planning regulations of the new PGOU of Marbella pending final approval. Both properties are connected by a large basement of more than 800m2, which allows them to be easily integrated to form a single huge villa. In addition, the property features: - Consolidated gardens that offer great privacy to each of the buildings. - Barbecue area - Guest house - A large swimming pool This exclusive villa offers a perfect combination of luxury, privileged location and ample spaces, ideal to enjoy the lifestyle of the Costa del Sol. For more information please do not hesitate to contact us. SIDEMAR By keller Williams. ADD