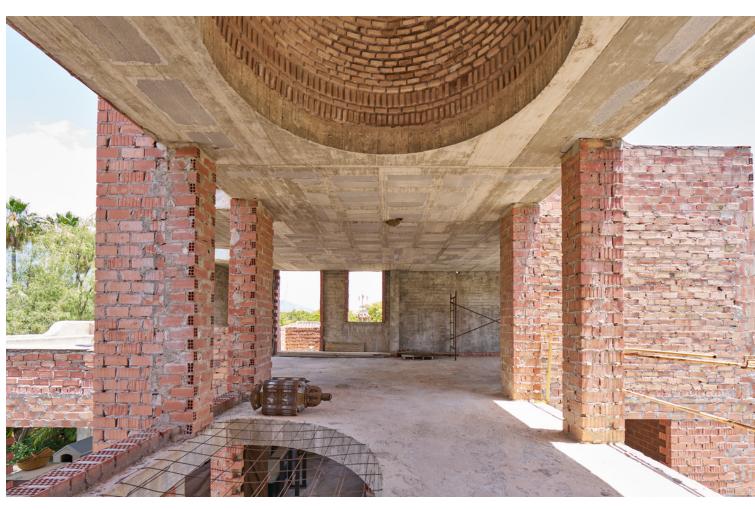

## Продажа - Дом - Marbella 7.990.000€

Marbella Дом

ИБИ: 3,652 EUR / год

6

5

1640 m2

2746 m2

Exclusive opportunity located 500 meters from Puerto Banus. Its location is privileged and offers direct access to one of the most prestigious and coveted areas of Marbella. Enjoy beaches, luxury boutiques, fine dining restaurants and a vibrant nightlife just steps from your home. The properties, spread over a double plot of 2746 m2 The total built area is 943m2 distributed in 2 constructions: - The first one completely built and Mediterranean style. - The second one is currently at 50%, with the project and building license in force. - The current buildability is 0.25m2t/ms, but an increase in buildability to 0.30 m2t/ms is foreseen according to the latest modification of the urban planning regulations of the new PGOU of Marbella pending final approval. Both properties are connected by a large basement of more than 800m2, which allows them to be easily integrated to form a single huge villa. In addition, the property features: - Consolidated gardens that offer great privacy to each of the buildings. - Barbecue area - Guest house - A large swimming pool This exclusive villa offers a perfect combination of luxury, privileged location and ample spaces, ideal to enjoy the lifestyle of the Costa del Sol. For more information please do not hesitate to contact us. SIDEMAR By keller Williams. ADD