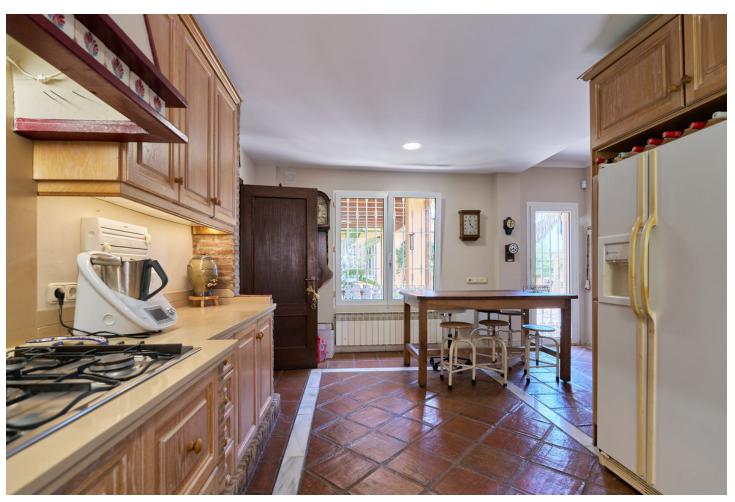

## Продажа - Дом - Marbella 7.990.000€

Marbella Дом

ИБИ: 3,652 EUR / год

6

5

1640 m2

2746 m2

Exclusive opportunity located 500 meters from Puerto Banus. Its location is privileged and offers direct access to one of the most prestigious and coveted areas of Marbella. Enjoy beaches, luxury boutiques, fine dining restaurants and a vibrant nightlife just steps from your home. The properties, spread over a double plot of 2746 m2 The total built area is 943m2 distributed in 2 constructions: - The first one completely built and Mediterranean style. - The second one is currently at 50%, with the project and building license in force. - The current buildability is 0.25m2t/ms, but an increase in buildability to 0.30 m2t/ms is foreseen according to the latest modification of the urban planning regulations of the new PGOU of Marbella pending final approval. Both properties are connected by a large basement of more than 800m2, which allows them to be easily integrated to form a single huge villa. In addition, the property features: - Consolidated gardens that offer great privacy to each of the buildings. - Barbecue area - Guest house - A large swimming pool This exclusive villa offers a perfect combination of luxury, privileged location and ample spaces, ideal to enjoy the lifestyle of the Costa del Sol. For more information please do not hesitate to contact us. SIDEMAR By keller Williams. ADD