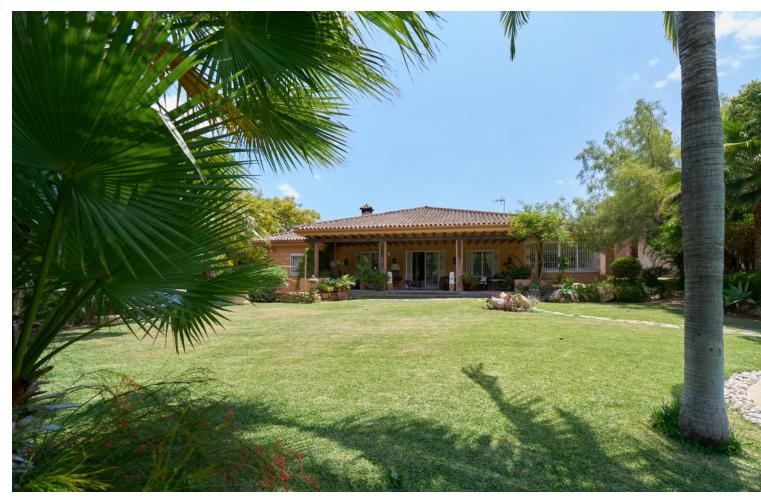

## Продажа - Дом - Marbella 7.990.000€

Marbella Дом

ИБИ: 3,652 EUR / год

6

5

1640 m2

2746 m2

Exclusive opportunity located 500 meters from Puerto Banus. Its location is privileged and offers direct access to one of the most prestigious and coveted areas of Marbella. Enjoy beaches, luxury boutiques, fine dining restaurants and a vibrant nightlife just steps from your home. The properties, spread over a double plot of 2746 m2 The total built area is 943m2 distributed in 2 constructions: - The first one completely built and Mediterranean style. - The second one is currently at 50%, with the project and building license in force. - The current buildability is 0.25m2t/ms, but an increase in buildability to 0.30 m2t/ms is foreseen according to the latest modification of the urban planning regulations of the new PGOU of Marbella pending final approval. Both properties are connected by a large basement of more than 800m2, which allows them to be easily integrated to form a single huge villa. In addition, the property features: - Consolidated gardens that offer great privacy to each of the buildings. - Barbecue area - Guest house - A large swimming pool This exclusive villa offers a perfect combination of luxury, privileged location and ample spaces, ideal to enjoy the lifestyle of the Costa del Sol. For more information please do not hesitate to contact us. SIDEMAR By keller Williams. ADD