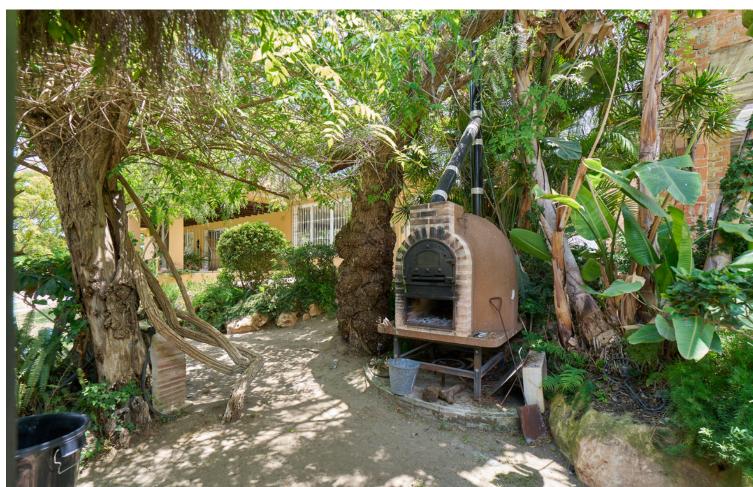

## Продажа - Дом - Marbella 7.990.000€

Marbella Дом

ИБИ: 3,652 EUR / год

6

5

1640 m2

2746 m2

Exclusive opportunity located 500 meters from Puerto Banus. Its location is privileged and offers direct access to one of the most prestigious and coveted areas of Marbella. Enjoy beaches, luxury boutiques, fine dining restaurants and a vibrant nightlife just steps from your home. The properties, spread over a double plot of 2746 m2 The total built area is 943m2 distributed in 2 constructions: - The first one completely built and Mediterranean style. - The second one is currently at 50%, with the project and building license in force. - The current buildability is 0.25m2t/ms, but an increase in buildability to 0.30 m2t/ms is foreseen according to the latest modification of the urban planning regulations of the new PGOU of Marbella pending final approval. Both properties are connected by a large basement of more than 800m2, which allows them to be easily integrated to form a single huge villa. In addition, the property features: - Consolidated gardens that offer great privacy to each of the buildings. - Barbecue area - Guest house - A large swimming pool This exclusive villa offers a perfect combination of luxury, privileged location and ample spaces, ideal to enjoy the lifestyle of the Costa del Sol. For more information please do not hesitate to contact us. SIDEMAR By keller Williams. ADD