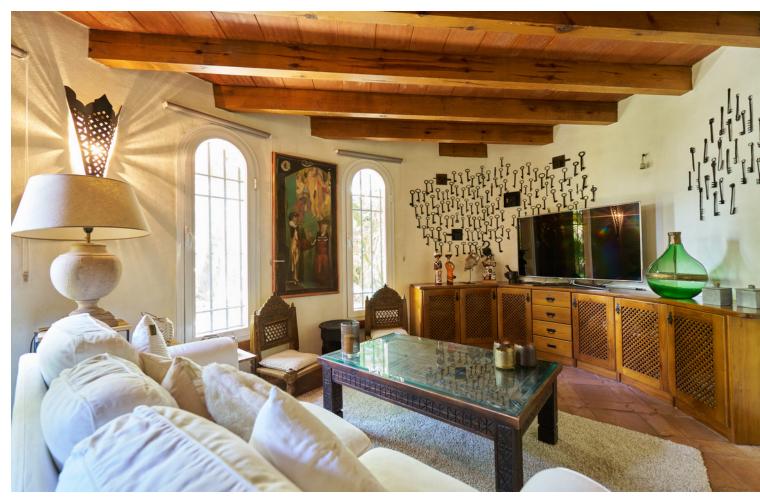

## Продажа - Дом - Marbella 7.990.000€

Marbella Дом

ИБИ: 3,652 EUR / год

6

5

1640 m2

2746 m2

Exclusive opportunity located 500 meters from Puerto Banus. Its location is privileged and offers direct access to one of the most prestigious and coveted areas of Marbella. Enjoy beaches, luxury boutiques, fine dining restaurants and a vibrant nightlife just steps from your home. The properties, spread over a double plot of 2746 m2 The total built area is 943m2 distributed in 2 constructions: - The first one completely built and Mediterranean style. - The second one is currently at 50%, with the project and building license in force. - The current buildability is 0.25m2t/ms, but an increase in buildability to 0.30 m2t/ms is foreseen according to the latest modification of the urban planning regulations of the new PGOU of Marbella pending final approval. Both properties are connected by a large basement of more than 800m2, which allows them to be easily integrated to form a single huge villa. In addition, the property features: - Consolidated gardens that offer great privacy to each of the buildings. - Barbecue area - Guest house - A large swimming pool This exclusive villa offers a perfect combination of luxury, privileged location and ample spaces, ideal to enjoy the lifestyle of the Costa del Sol. For more information please do not hesitate to contact us. SIDEMAR By keller Williams. ADD