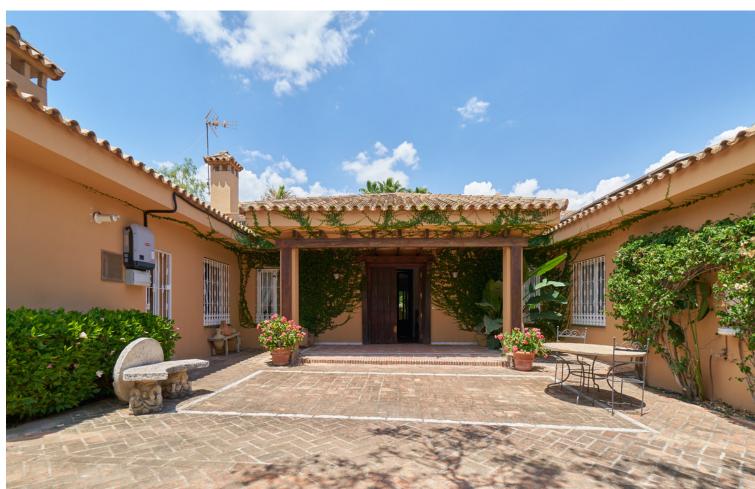

## Продажа - Дом - Marbella 7.990.000€

Marbella Дом

ИБИ: 3,652 EUR / год

6

5

1640 m2

2746 m2

Exclusive opportunity located 500 meters from Puerto Banus. Its location is privileged and offers direct access to one of the most prestigious and coveted areas of Marbella. Enjoy beaches, luxury boutiques, fine dining restaurants and a vibrant nightlife just steps from your home. The properties, spread over a double plot of 2746 m2 The total built area is 943m2 distributed in 2 constructions: - The first one completely built and Mediterranean style. - The second one is currently at 50%, with the project and building license in force. - The current buildability is 0.25m2t/ms, but an increase in buildability to 0.30 m2t/ms is foreseen according to the latest modification of the urban planning regulations of the new PGOU of Marbella pending final approval. Both properties are connected by a large basement of more than 800m2, which allows them to be easily integrated to form a single huge villa. In addition, the property features: - Consolidated gardens that offer great privacy to each of the buildings. - Barbecue area - Guest house - A large swimming pool This exclusive villa offers a perfect combination of luxury, privileged location and ample spaces, ideal to enjoy the lifestyle of the Costa del Sol. For more information please do not hesitate to contact us. SIDEMAR By keller Williams. ADD