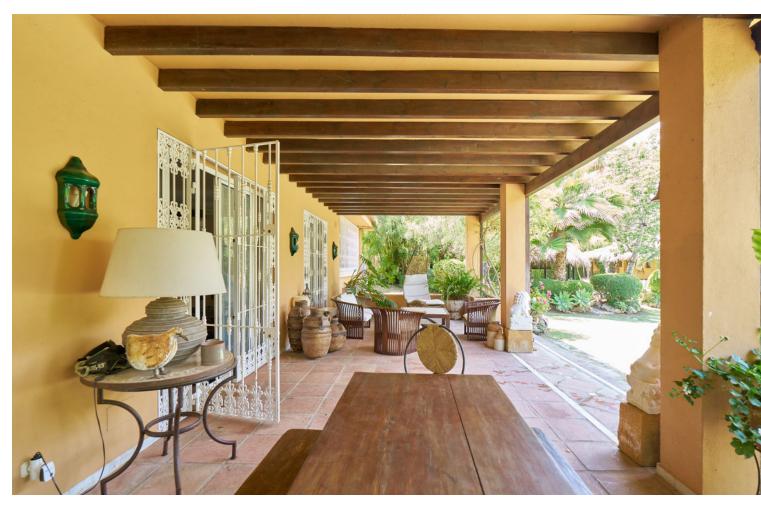

## Продажа - Дом - Marbella 7.990.000€

Marbella Дом

ИБИ: 3,652 EUR / год

6

5

1640 m2

2746 m2

Exclusive opportunity located 500 meters from Puerto Banus. Its location is privileged and offers direct access to one of the most prestigious and coveted areas of Marbella. Enjoy beaches, luxury boutiques, fine dining restaurants and a vibrant nightlife just steps from your home. The properties, spread over a double plot of 2746 m2 The total built area is 943m2 distributed in 2 constructions: - The first one completely built and Mediterranean style. - The second one is currently at 50%, with the project and building license in force. - The current buildability is 0.25m2t/ms, but an increase in buildability to 0.30 m2t/ms is foreseen according to the latest modification of the urban planning regulations of the new PGOU of Marbella pending final approval. Both properties are connected by a large basement of more than 800m2, which allows them to be easily integrated to form a single huge villa. In addition, the property features: - Consolidated gardens that offer great privacy to each of the buildings. - Barbecue area - Guest house - A large swimming pool This exclusive villa offers a perfect combination of luxury, privileged location and ample spaces, ideal to enjoy the lifestyle of the Costa del Sol. For more information please do not hesitate to contact us. SIDEMAR By keller Williams. ADD