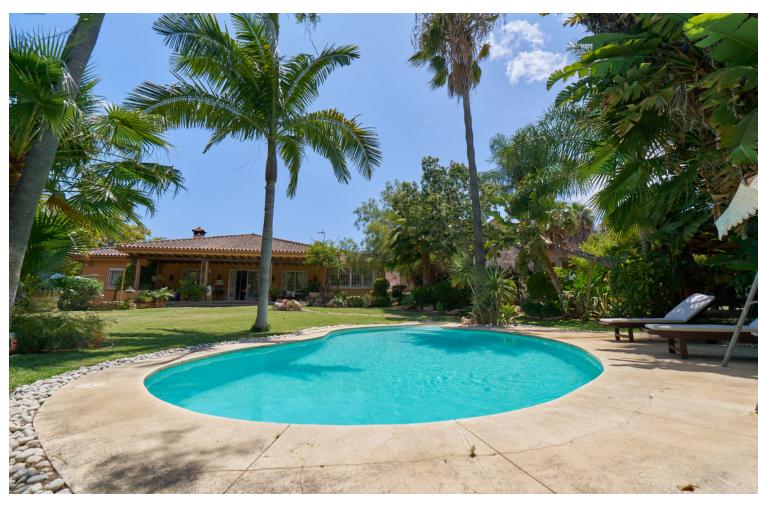

## Продажа - Дом - Marbella 7.990.000€

Marbella Дом

ИБИ: 3,652 EUR / год

6

5

1640 m2

2746 m2

Exclusive opportunity located 500 meters from Puerto Banus. Its location is privileged and offers direct access to one of the most prestigious and coveted areas of Marbella. Enjoy beaches, luxury boutiques, fine dining restaurants and a vibrant nightlife just steps from your home. The properties, spread over a double plot of 2746 m2 The total built area is 943m2 distributed in 2 constructions: - The first one completely built and Mediterranean style. - The second one is currently at 50%, with the project and building license in force. - The current buildability is 0.25m2t/ms, but an increase in buildability to 0.30 m2t/ms is foreseen according to the latest modification of the urban planning regulations of the new PGOU of Marbella pending final approval. Both properties are connected by a large basement of more than 800m2, which allows them to be easily integrated to form a single huge villa. In addition, the property features: - Consolidated gardens that offer great privacy to each of the buildings. - Barbecue area - Guest house - A large swimming pool This exclusive villa offers a perfect combination of luxury, privileged location and ample spaces, ideal to enjoy the lifestyle of the Costa del Sol. For more information please do not hesitate to contact us. SIDEMAR By keller Williams. ADD