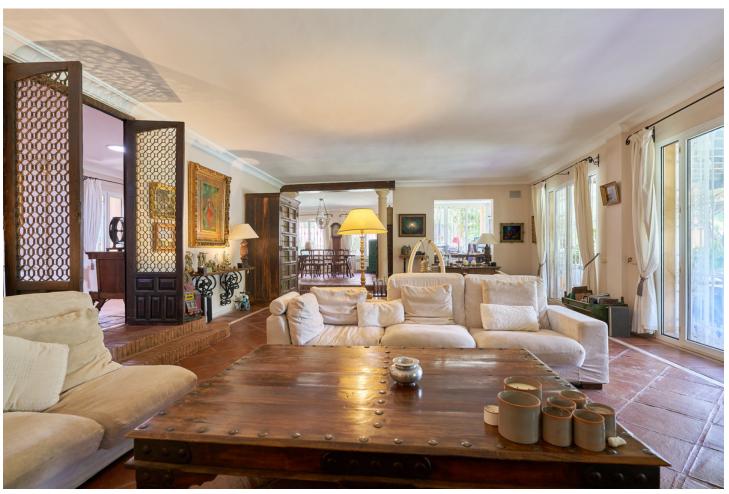

## Продажа - Дом - Marbella 7.990.000€

Marbella Дом

ИБИ: 3,652 EUR / год

6

5

1640 m2

2746 m2

Exclusive opportunity located 500 meters from Puerto Banus. Its location is privileged and offers direct access to one of the most prestigious and coveted areas of Marbella. Enjoy beaches, luxury boutiques, fine dining restaurants and a vibrant nightlife just steps from your home. The properties, spread over a double plot of 2746 m2 The total built area is 943m2 distributed in 2 constructions: - The first one completely built and Mediterranean style. - The second one is currently at 50%, with the project and building license in force. - The current buildability is 0.25m2t/ms, but an increase in buildability to 0.30 m2t/ms is foreseen according to the latest modification of the urban planning regulations of the new PGOU of Marbella pending final approval. Both properties are connected by a large basement of more than 800m2, which allows them to be easily integrated to form a single huge villa. In addition, the property features: - Consolidated gardens that offer great privacy to each of the buildings. - Barbecue area - Guest house - A large swimming pool This exclusive villa offers a perfect combination of luxury, privileged location and ample spaces, ideal to enjoy the lifestyle of the Costa del Sol. For more information please do not hesitate to contact us. SIDEMAR By keller Williams. ADD