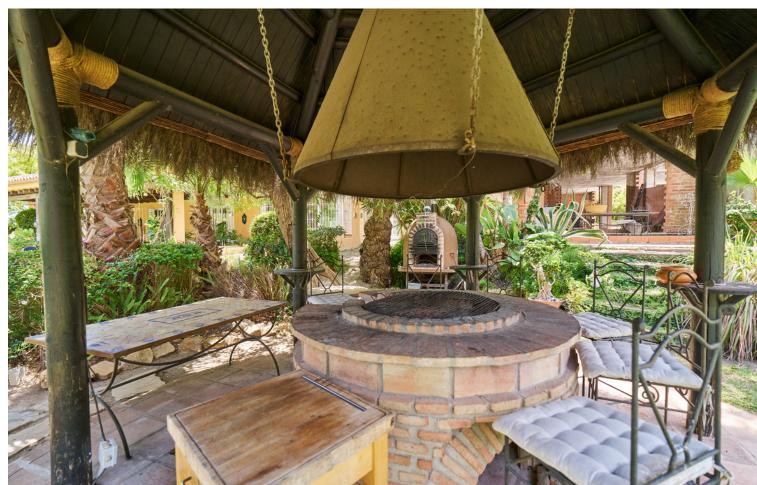

## Продажа - Дом - Marbella 7.990.000€

Marbella Дом

ИБИ: 3,652 EUR / год

6

5

1640 m2

2746 m2

Exclusive opportunity located 500 meters from Puerto Banus. Its location is privileged and offers direct access to one of the most prestigious and coveted areas of Marbella. Enjoy beaches, luxury boutiques, fine dining restaurants and a vibrant nightlife just steps from your home. The properties, spread over a double plot of 2746 m2 The total built area is 943m2 distributed in 2 constructions: - The first one completely built and Mediterranean style. - The second one is currently at 50%, with the project and building license in force. - The current buildability is 0.25m2t/ms, but an increase in buildability to 0.30 m2t/ms is foreseen according to the latest modification of the urban planning regulations of the new PGOU of Marbella pending final approval. Both properties are connected by a large basement of more than 800m2, which allows them to be easily integrated to form a single huge villa. In addition, the property features: - Consolidated gardens that offer great privacy to each of the buildings. - Barbecue area - Guest house - A large swimming pool This exclusive villa offers a perfect combination of luxury, privileged location and ample spaces, ideal to enjoy the lifestyle of the Costa del Sol. For more information please do not hesitate to contact us. SIDEMAR By keller Williams. ADD