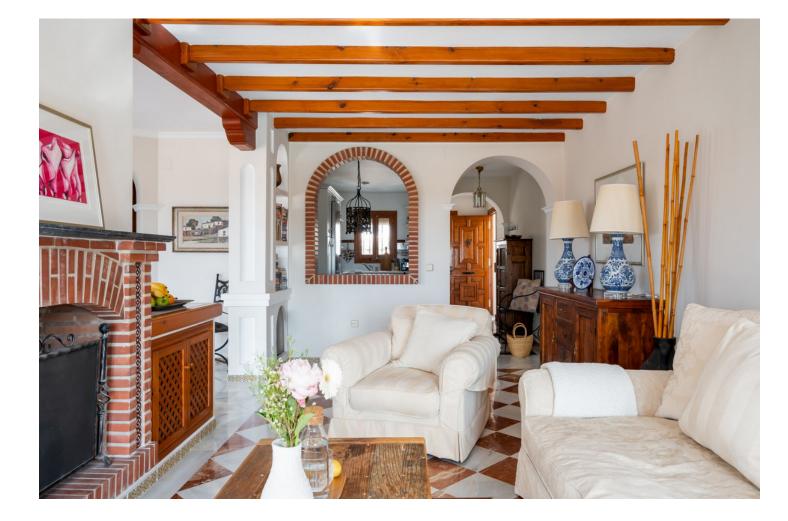

Welcome to fall in love with this unique and stunning penthouse located in the heart of Mijas Golf – Puebla Aida. The picturesque urbanization of Puebla Aida is brimming with charming, completely unique small alleys that wind around the impressive buildings within the community. This urbanization, which replicates a Moorish village, enchants with its unique architecture, beautiful alleys, and several delightful swimming pool areas. Perched on a hilltop, in the tranquility of the top floor, you will enjoy breathtaking 180-degree views ranging from the mountains to the sea. The expansive terrace wraps around the apartment, ensuring sunshine throughout the day. Currently, the apartment features two bedrooms and vast living and dining areas, but the layout can easily be modified to create a three-bedroom home if desired. The spacious master bedroom boasts an impressive bathroom with a stunning round bathtub, where you can admire the most beautiful views of Mijas Golf. The entire apartment is adorned with fascinating details such as exposed beams and beautiful tiling. The extremely well-maintained Puebla Aida is only a brief 10-minute drive away from all amenities, restaurants, and the beach, as all the wonderful outdoor and golf facilities begin just outside your door. Please contact us for flexible viewings!