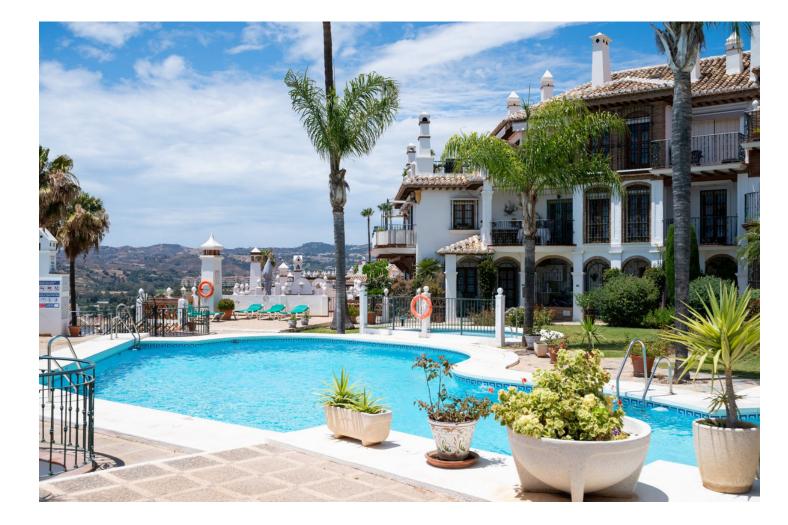

Welcome to fall in love with this unique and stunning penthouse located in the heart of Mijas Golf – Puebla Aida. The picturesque urbanization of Puebla Aida is brimming with charming, completely unique small alleys that wind around the impressive buildings within the community. This urbanization, which replicates a Moorish village, enchants with its unique architecture, beautiful alleys, and several delightful swimming pool areas. Perched on a hilltop, in the tranquility of the top floor, you will enjoy breathtaking 180-degree views ranging from the mountains to the sea. The expansive terrace wraps around the apartment, ensuring sunshine throughout the day. Currently, the apartment features two bedrooms and vast living and dining areas, but the layout can easily be modified to create a three-bedroom home if desired. The spacious master bedroom boasts an impressive bathroom with a stunning round bathtub, where you can admire the most beautiful views of Mijas Golf. The entire apartment is adorned with fascinating details such as exposed beams and beautiful tiling. The extremely well-maintained Puebla Aida is only a brief 10-minute drive away from all amenities, restaurants, and the beach, as all the wonderful outdoor and golf facilities begin just outside your door. Please contact us for flexible viewings!

**ОРИЕНТАЦИЯ**Юго-запад

**Состояние** Хорошее **бассейн** У Общий ВИД ✓ Море ✓ Горы ✓ Гольф ✓ Сад Бассейн

Особенности Встроенные шкафы Рядом с транспортом

Приватная терраса

Парковка ✔ Общая **Мебель** Уастично меблированный