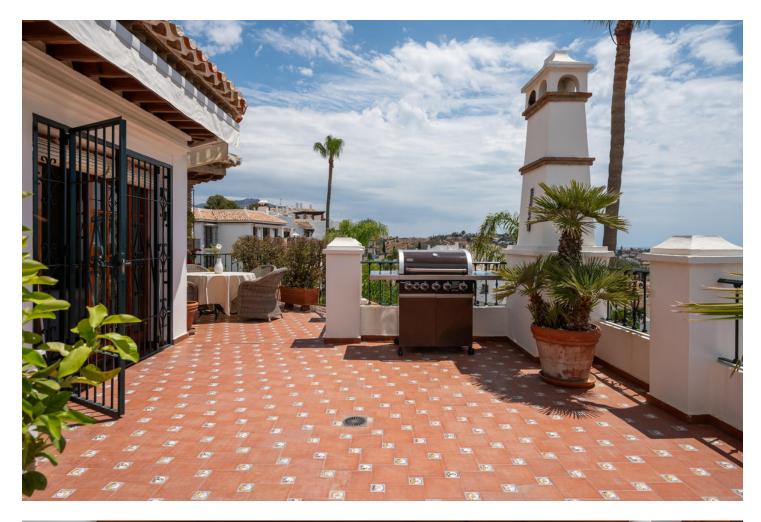

Welcome to fall in love with this unique and stunning penthouse located in the heart of Mijas Golf – Puebla Aida. The picturesque urbanization of Puebla Aida is brimming with charming, completely unique small alleys that wind around the impressive buildings within the community. This urbanization, which replicates a Moorish village, enchants with its unique architecture, beautiful alleys, and several delightful swimming pool areas. Perched on a hilltop, in the tranquility of the top floor, you will enjoy breathtaking 180-degree views ranging from the mountains to the sea. The expansive terrace wraps around the apartment, ensuring sunshine throughout the day. Currently, the apartment features two bedrooms and vast living and dining areas, but the layout can easily be modified to create a three-bedroom home if desired. The spacious master bedroom boasts an impressive bathroom with a stunning round bathtub, where you can admire the most beautiful views of Mijas Golf. The entire apartment is adorned with fascinating details such as exposed beams and beautiful tiling. The extremely well-maintained Puebla Aida is only a brief 10-minute drive away from all amenities, restaurants, and the beach, as all the wonderful outdoor and golf facilities begin just outside your door. Please contact us for flexible viewings!