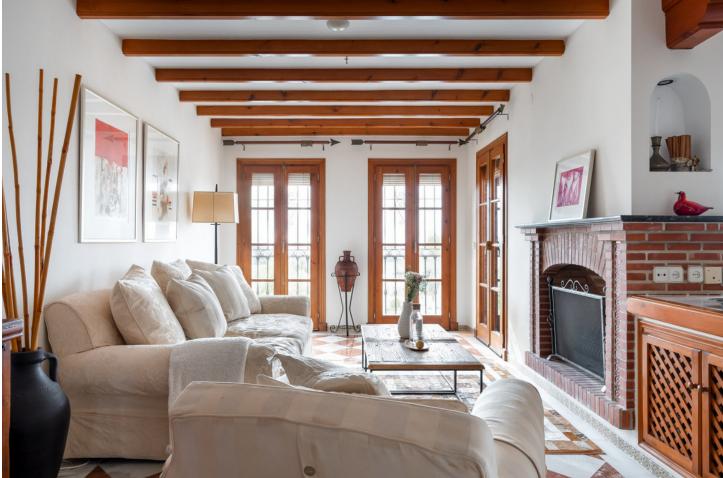

Welcome to fall in love with this unique and stunning penthouse located in the heart of Mijas Golf – Puebla Aida. The picturesque urbanization of Puebla Aida is brimming with charming, completely unique small alleys that wind around the impressive buildings within the community. This urbanization, which replicates a Moorish village, enchants with its unique architecture, beautiful alleys, and several delightful swimming pool areas. Perched on a hilltop, in the tranquility of the top floor, you will enjoy breathtaking 180-degree views ranging from the mountains to the sea. The expansive terrace wraps around the apartment, ensuring sunshine throughout the day. Currently, the apartment features two bedrooms and vast living and dining areas, but the layout can easily be modified to create a three-bedroom home if desired. The spacious master bedroom boasts an impressive bathroom with a stunning round bathtub, where you can admire the most beautiful views of Mijas Golf. The entire apartment is adorned with fascinating details such as exposed beams and beautiful tiling. The extremely well-maintained Puebla Aida is only a brief 10-minute drive away from all amenities, restaurants, and the beach, as all the wonderful outdoor and golf facilities begin just outside your door. Please contact us for flexible viewings!