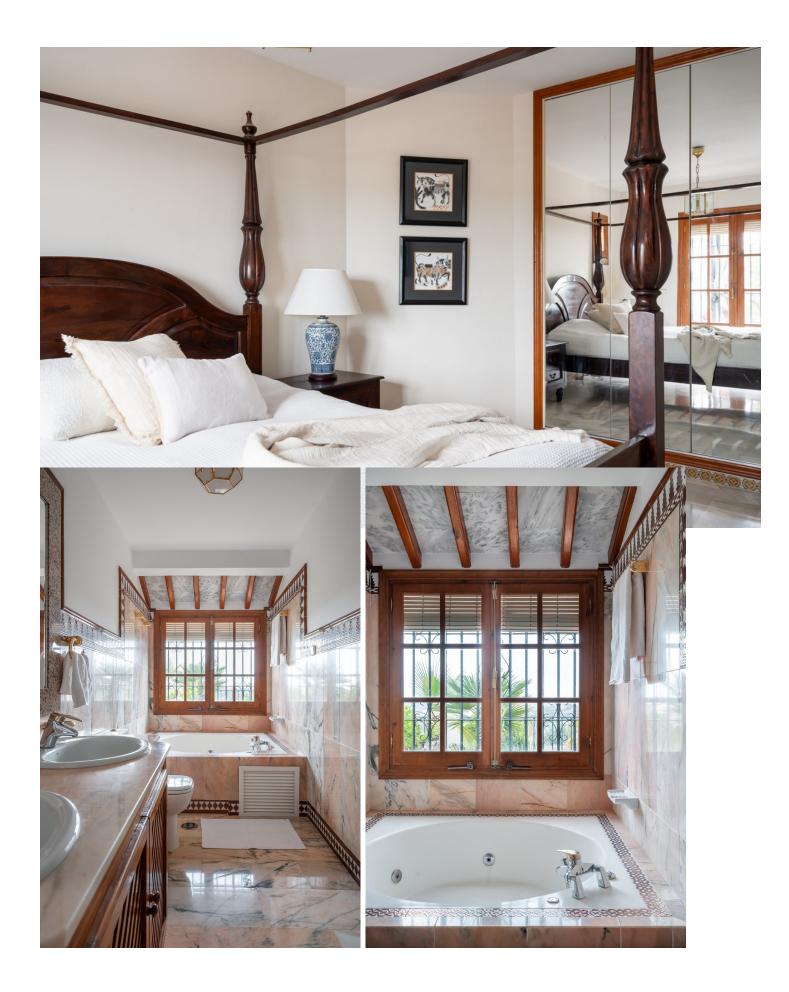

Welcome to fall in love with this unique and stunning penthouse located in the heart of Mijas Golf – Puebla Aida. The picturesque urbanization of Puebla Aida is brimming with charming, completely unique small alleys that wind around the impressive buildings within the community. This urbanization, which replicates a Moorish village, enchants with its unique architecture, beautiful alleys, and several delightful swimming pool areas. Perched on a hilltop, in the tranquility of the top floor, you will enjoy breathtaking 180-degree views ranging from the mountains to the sea. The expansive terrace wraps around the apartment, ensuring sunshine throughout the day. Currently, the apartment features two bedrooms and vast living and dining areas, but the layout can easily be modified to create a three-bedroom home if desired. The spacious master bedroom boasts an impressive bathroom with a stunning round bathtub, where you can admire the most beautiful views of Mijas Golf. The entire apartment is adorned with fascinating details such as exposed beams and beautiful tiling. The extremely well-maintained Puebla Aida is only a brief 10-minute drive away from all amenities, restaurants, and the beach, as all the wonderful outdoor and golf facilities begin just outside your door. Please contact us for flexible viewings!