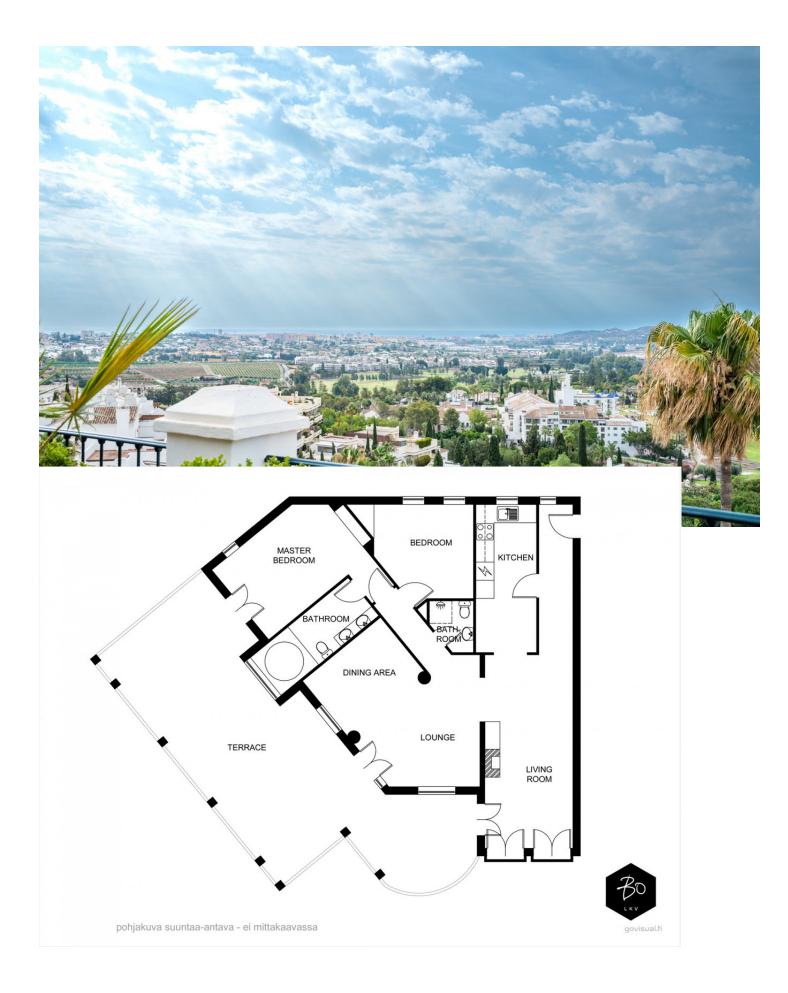

## Продажа - Апартамент - Mijas Golf **415.000€**

| Mijas Golf                       |                    | Апартамент           |
|----------------------------------|--------------------|----------------------|
| Коммунальные: 3,684 EUR /<br>год | ИБИ: 512 EUR / год | Мусор: 128 EUR / год |
| 2                                | <b>£</b> 2         | 169 m2               |

Welcome to fall in love with this unique and stunning penthouse located in the heart of Mijas Golf – Puebla Aida. The picturesque urbanization of Puebla Aida is brimming with charming, completely unique small alleys that wind around the impressive buildings within the community. This urbanization, which replicates a Moorish village, enchants with its unique architecture, beautiful alleys, and several delightful swimming pool areas. Perched on a hilltop, in the tranquility of the top floor, you will enjoy breathtaking 180-degree views ranging from the mountains to the sea. The expansive terrace wraps around the apartment, ensuring sunshine throughout the day. Currently, the apartment features two bedrooms and vast living and dining areas, but the layout can easily be modified to create a three-bedroom home if desired. The spacious master bedroom boasts an impressive bathroom with a stunning round bathtub, where you can admire the most beautiful views of Mijas Golf. The entire apartment is adorned with fascinating details such as exposed beams and beautiful tiling. The extremely well-maintained Puebla Aida is only a brief 10-minute drive away from all amenities, restaurants, and the beach, as all the wonderful outdoor and golf facilities begin just outside your door. Please contact us for flexible viewings!