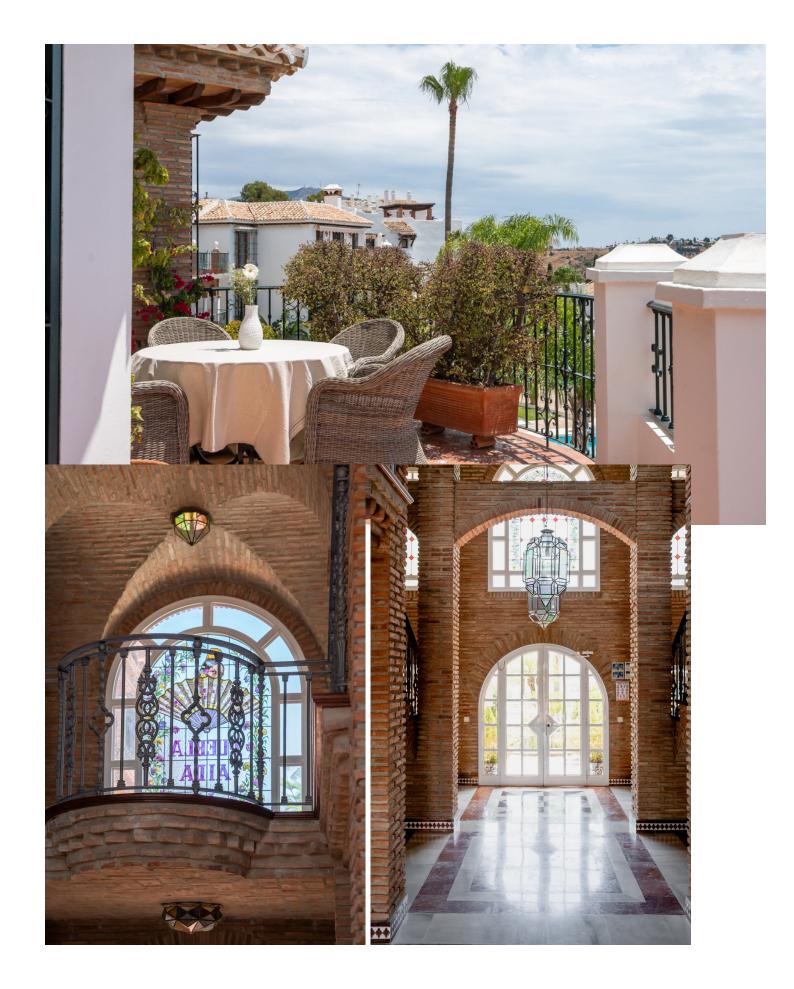

Welcome to fall in love with this unique and stunning penthouse located in the heart of Mijas Golf – Puebla Aida. The picturesque urbanization of Puebla Aida is brimming with charming, completely unique small alleys that wind around the impressive buildings within the community. This urbanization, which replicates a Moorish village, enchants with its unique architecture, beautiful alleys, and several delightful swimming pool areas. Perched on a hilltop, in the tranquility of the top floor, you will enjoy breathtaking 180-degree views ranging from the mountains to the sea. The expansive terrace wraps around the apartment, ensuring sunshine throughout the day. Currently, the apartment features two bedrooms and vast living and dining areas, but the layout can easily be modified to create a three-bedroom home if desired. The spacious master bedroom boasts an impressive bathroom with a stunning round bathtub, where you can admire the most beautiful views of Mijas Golf. The entire apartment is adorned with fascinating details such as exposed beams and beautiful tiling. The extremely well-maintained Puebla Aida is only a brief 10-minute drive away from all amenities, restaurants, and the beach, as all the wonderful outdoor and golf facilities begin just outside your door. Please contact us for flexible viewings!