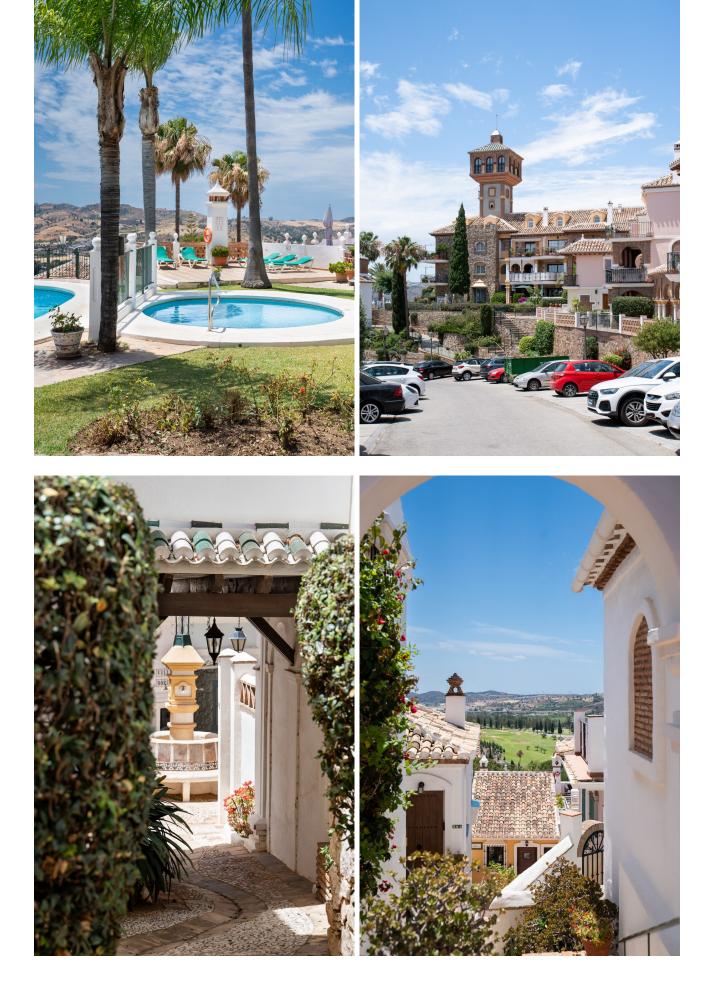

Welcome to fall in love with this unique and stunning penthouse located in the heart of Mijas Golf – Puebla Aida. The picturesque urbanization of Puebla Aida is brimming with charming, completely unique small alleys that wind around the impressive buildings within the community. This urbanization, which replicates a Moorish village, enchants with its unique architecture, beautiful alleys, and several delightful swimming pool areas. Perched on a hilltop, in the tranquility of the top floor, you will enjoy breathtaking 180-degree views ranging from the mountains to the sea. The expansive terrace wraps around the apartment, ensuring sunshine throughout the day. Currently, the apartment features two bedrooms and vast living and dining areas, but the layout can easily be modified to create a three-bedroom home if desired. The spacious master bedroom boasts an impressive bathroom with a stunning round bathtub, where you can admire the most beautiful views of Mijas Golf. The entire apartment is adorned with fascinating details such as exposed beams and beautiful tiling. The extremely well-maintained Puebla Aida is only a brief 10-minute drive away from all amenities, restaurants, and the beach, as all the wonderful outdoor and golf facilities begin just outside your door. Please contact us for flexible viewings!

**ОРИЕНТАЦИЯ**Юго-запад

**Состояние** Хорошее **бассейн** У Общий ВИД ✓ Море ✓ Горы ✓ Гольф ✓ Сад Бассейн

Особенности Встроенные шкафы Рядом с транспортом

Приватная терраса

Парковка ✔ Общая **Мебель** Уастично меблированный