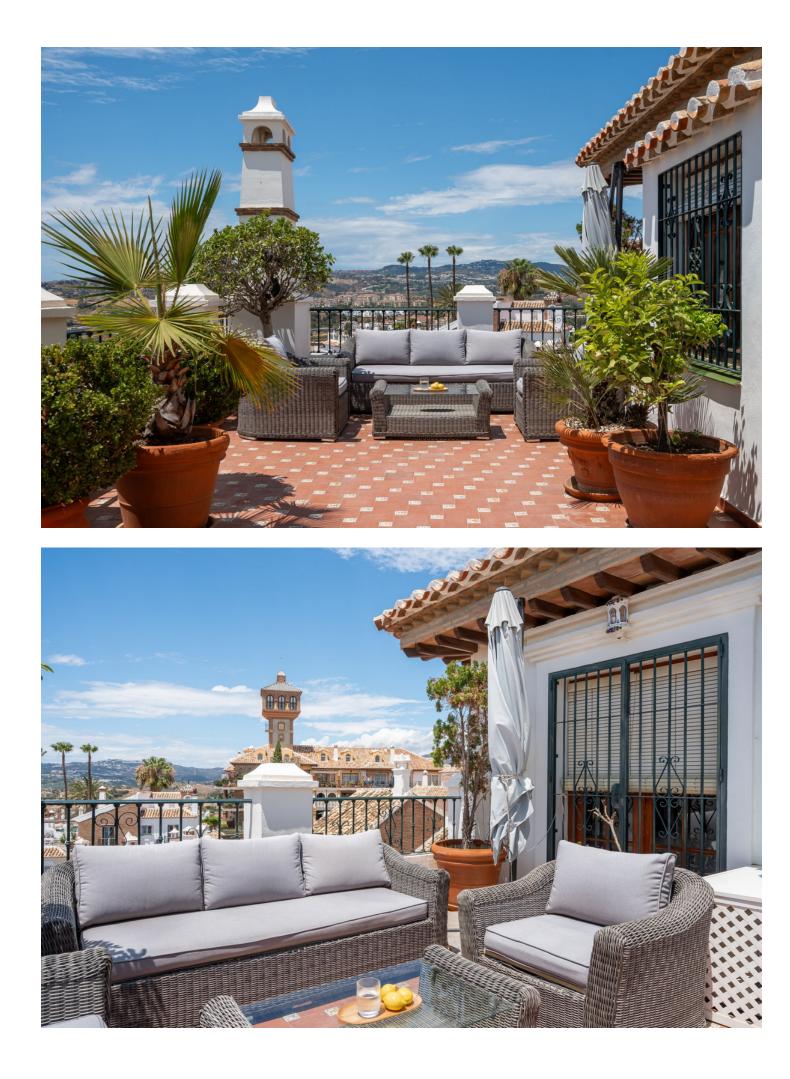

Welcome to fall in love with this unique and stunning penthouse located in the heart of Mijas Golf – Puebla Aida. The picturesque urbanization of Puebla Aida is brimming with charming, completely unique small alleys that wind around the impressive buildings within the community. This urbanization, which replicates a Moorish village, enchants with its unique architecture, beautiful alleys, and several delightful swimming pool areas. Perched on a hilltop, in the tranquility of the top floor, you will enjoy breathtaking 180-degree views ranging from the mountains to the sea. The expansive terrace wraps around the apartment, ensuring sunshine throughout the day. Currently, the apartment features two bedrooms and vast living and dining areas, but the layout can easily be modified to create a three-bedroom home if desired. The spacious master bedroom boasts an impressive bathroom with a stunning round bathtub, where you can admire the most beautiful views of Mijas Golf. The entire apartment is adorned with fascinating details such as exposed beams and beautiful tiling. The extremely well-maintained Puebla Aida is only a brief 10-minute drive away from all amenities, restaurants, and the beach, as all the wonderful outdoor and golf facilities begin just outside your door. Please contact us for flexible viewings!