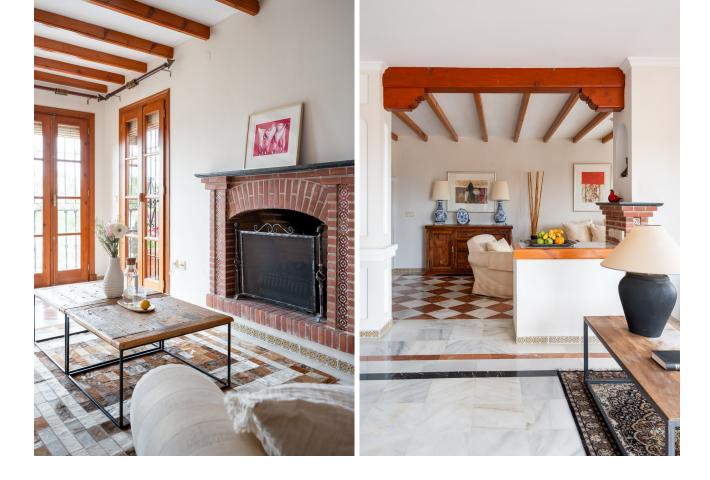

Welcome to fall in love with this unique and stunning penthouse located in the heart of Mijas Golf – Puebla Aida. The picturesque urbanization of Puebla Aida is brimming with charming, completely unique small alleys that wind around the impressive buildings within the community. This urbanization, which replicates a Moorish village, enchants with its unique architecture, beautiful alleys, and several delightful swimming pool areas. Perched on a hilltop, in the tranquility of the top floor, you will enjoy breathtaking 180-degree views ranging from the mountains to the sea. The expansive terrace wraps around the apartment, ensuring sunshine throughout the day. Currently, the apartment features two bedrooms and vast living and dining areas, but the layout can easily be modified to create a three-bedroom home if desired. The spacious master bedroom boasts an impressive bathroom with a stunning round bathtub, where you can admire the most beautiful views of Mijas Golf. The entire apartment is adorned with fascinating details such as exposed beams and beautiful tiling. The extremely well-maintained Puebla Aida is only a brief 10-minute drive away from all amenities, restaurants, and the beach, as all the wonderful outdoor and golf facilities begin just outside your door. Please contact us for flexible viewings!